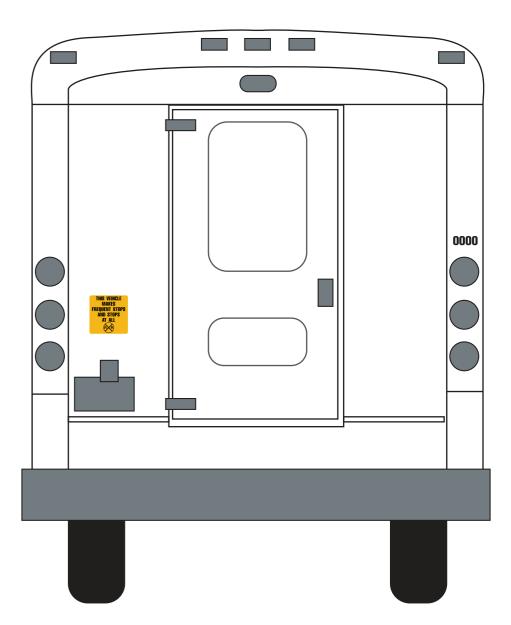

Curbside window - 150" w x 44" h

Back - 102" w x 100" h

Back Window - 30" w x 60" h

PRINT PRODUCTION OR THE RELEASE OF HIGH RESOLUTION ART FILES WILL NOT PROCEED WITHOUT CLIENT APPROVAL. DVS Design Studio, LLC will not accept liability for errors overlooked after approval has been made. You, the customer, agree that sizing and positioning of graphics and graphics elements are for proofing process only, and may need to be adjusted in the field as needed by the installer. In the event that there is a legal discrepancy regarding the above artwork, Client takes full responsibility for any non-authorized content on the above artwork. This form must be signed, dated, and returned. Or, an approval will be accepted via e-mail if client clearly states that the artwork is approved for production.