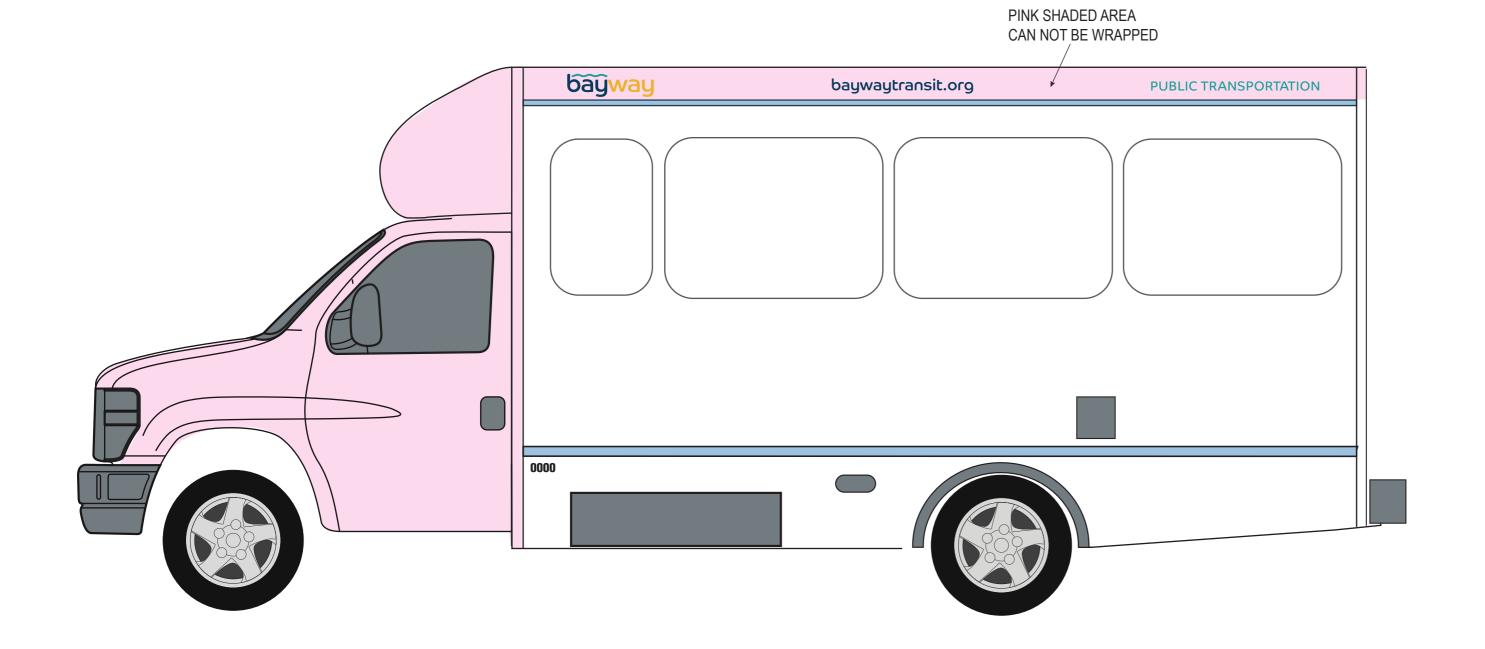

## Bay Area Transportion 1500-1600 Ford Shuttle - 1/20th Scale

Important: Graphics may shift up to 4 inches upon installation.

Streetside - 186" w x 110" h

Curbside - 176" w x 110" h

Streetside window - 180" w x 44" h

Curbside window - 150" w x 44" h

Back - 102" w x 100" h

Back Window - 30" w x 60" h

PRINT PRODUCTION OR THE RELEASE OF HIGH RESOLUTION ART FILES WILL NOT PROCEED WITHOUT CLIENT APPROVAL. DVS Design Studio, LLC will not accept liability for errors overlooked after approval has been made. You, the customer, agree that sizing and positioning of graphics and graphics elements are for proofing process only, and may need to be adjusted in the field as needed by the installer. In the event that there is a legal discrepancy regarding the above artwork, Client takes full responsibility for any non-authorized content on the above artwork. This form must be signed, dated, and returned. Or, an approval will be accepted via e-mail if client clearly states that the artwork is approved for production.