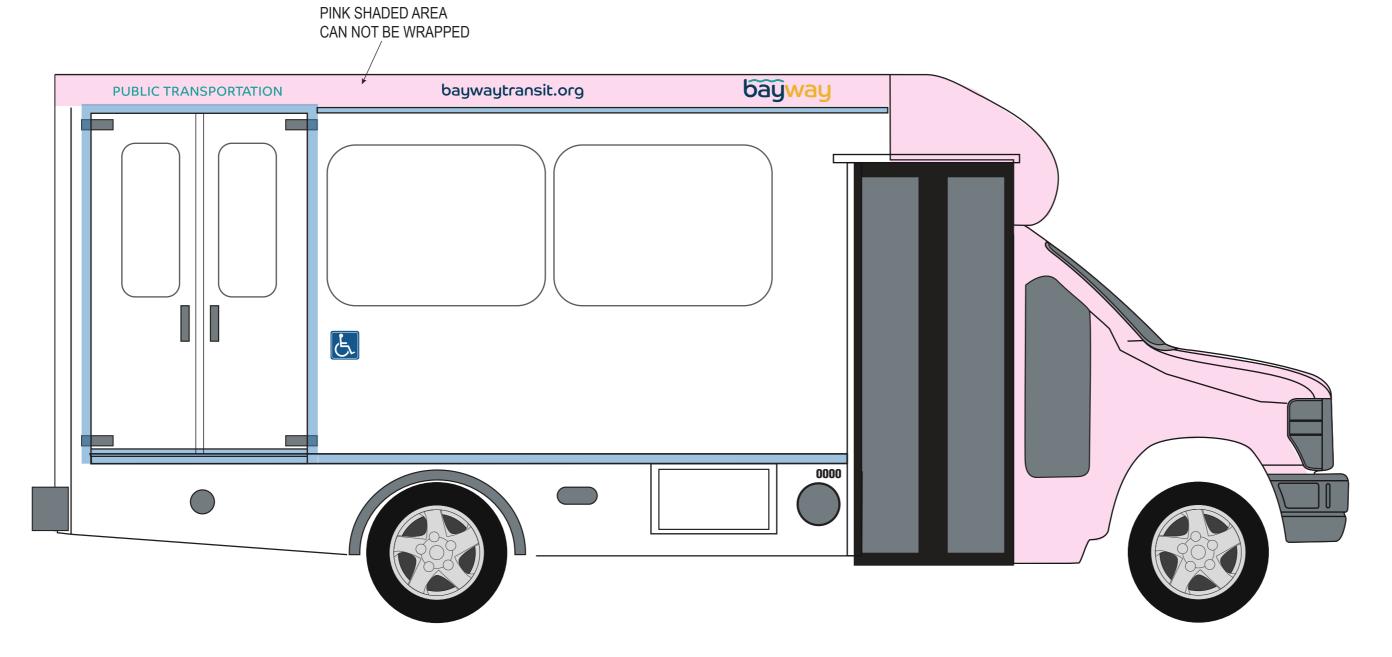

## Bay Area Transportion 1500-1600 Ford Shuttle - 1/20th Scale

Important: Graphics may shift up to 4 inches upon installation.

Streetside - 186" w x 110" h

Curbside - 176" w x 110" h

Streetside window - 180" w x 44" h

Curbside window - 150" w x 44" h

Back - 102" w x 100" h

Back Window - 30" w x 60" h

PRINT PRODUCTION OR THE RELEASE OF HIGH RESOLUTION ART FILES WILL NOT PROCEED WITHOUT CLIENT APPROVAL. DVS Design Studio, LLC will not accept liability for errors overlooked after approval has been made. You, the customer, agree that sizing and positioning of graphics and graphics elements are for proofing process only, and may need to be adjusted in the field as needed by the installer. In the event that there is a legal discrepancy regarding the above artwork, Client takes full responsibility for any non-authorized content on the above artwork. This form must be signed, dated, and returned. Or, an approval will be accepted via e-mail if client clearly states that the artwork is approved for production.