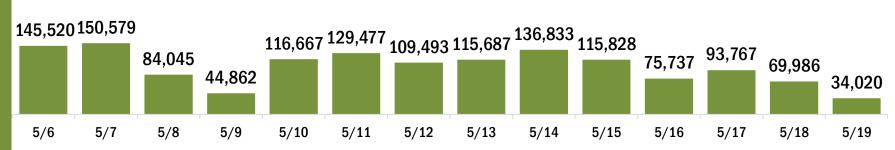

#### COVID-19 doses administered for the past 2 weeks

Date dose administered (12:00 am to 11:59 pm)