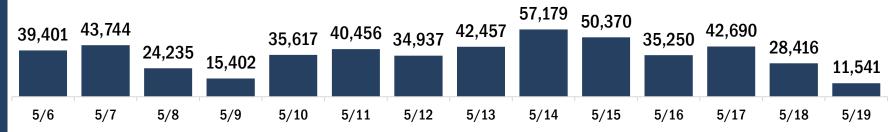

### Persons vaccinated for COVID-19 for the past 2 weeks

Number of persons who received their first dose of a two-dose series of the COVID-19 vaccine

Date dose administered (12:00 am to 11:59 pm)

Number of persons who completed the COVID-19 vaccine series