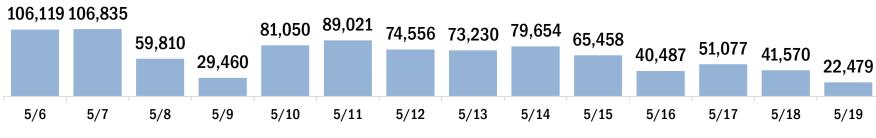

### Persons vaccinated for COVID-19 for the past 2 weeks

Number of persons who received their first dose of a two-dose series of the COVID-19 vaccine

Date dose administered (12:00 am to 11:59 pm)

Number of persons who completed the COVID-19 vaccine series

Date dose administered (12:00 am to 11:59 pm)