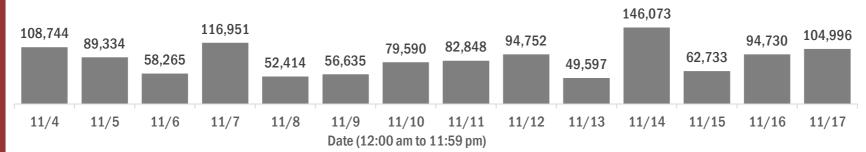

#### Number of Florida residents tested per day

These counts include the number of people for whom the Department received PCR or antigen laboratory results by day. People tested on multiple days will be included for each day a new result was received. A person is only counted once for each day they are tested, regardless of whether multiple specimens are tested or multiple results are received.