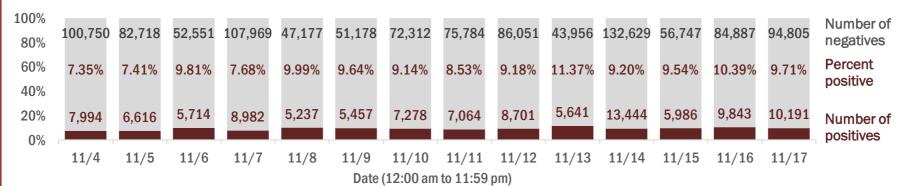

#### Number and percent of Florida residents with positive test results

The percent of positive results ranged from 7.35% to 11.37% over the past 2 weeks and was 9.71% yesterday.

These counts include the number of people for whom the Department received PCR or antigen laboratory results by day. People tested on multiple days will be included for each day a new result was received. A person is only counted once for each day they are tested, regardless of whether multiple specimens are tested or multiple results are received. If a person has a positive specimen and a negative specimen in the same day, only the positive result is counted.