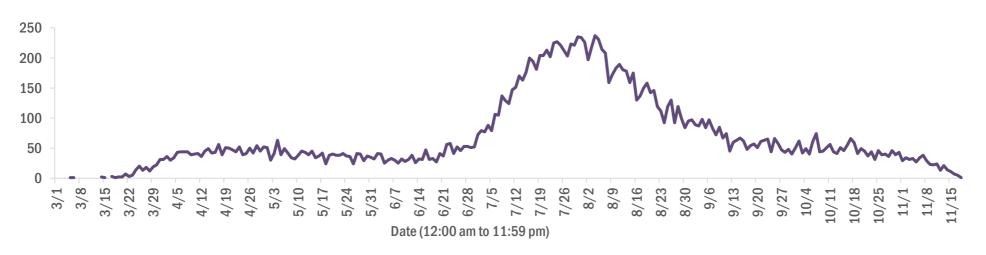

#### Deaths by date of death since March 2020

| Age group   | Deaths | Cases   | Case fatality rate | Mortality rate per<br>100,000<br>population |
|-------------|--------|---------|--------------------|---------------------------------------------|
| 0-4 years   | 0      | 15,000  | 0.0%               | 0.0                                         |
| 5-14 years  | 5      | 41,144  | 0.0%               | 0.2                                         |
| 15-24 years | 32     | 145,726 | 0.0%               | 1.3                                         |
| 25-34 years | 102    | 162,737 | 0.1%               | 3.6                                         |
| 35-44 years | 304    | 140,880 | 0.2%               | 11.7                                        |
| 45-54 years | 730    | 138,499 | 0.5%               | 26.2                                        |
| 55-64 years | 1,947  | 115,738 | 1.7%               | 67.3                                        |
| 65-74 years | 3,786  | 70,039  | 5.4%               | 156.0                                       |
| 75-84 years | 5,181  | 39,796  | 13.0%              | 369.0                                       |
| 85+ years   | 5,644  | 21,781  | 25.9%              | 977.3                                       |
| Unknown     | 0      | 1,012   | 0.0%               |                                             |
| Total       | 17,731 | 892,352 | 2.0%               | 82.1                                        |