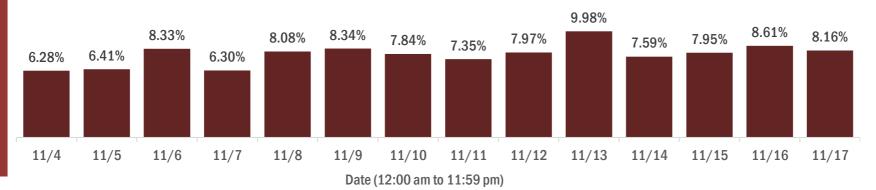

#### Percent positivity for new cases in Florida residents

The percent of positive results ranged from 6.28% to 9.98% over the past 2 weeks and was 8.16% yesterday.

This percent is the number of people who test PCR- or antigen-positive for the first time divided by all the people tested that day, excluding people who have previously tested positive.