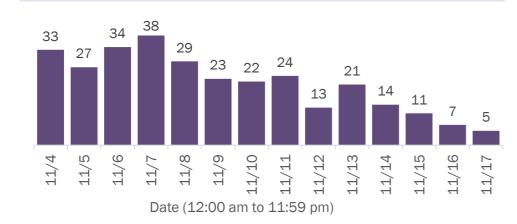

#### Cases in Florida residents per day for the past 2 weeks

Number of cases per day