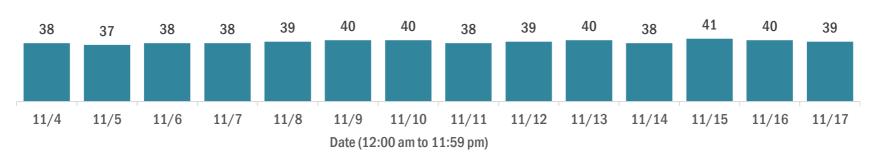

| 286,594  |
| Contact is unknown                                                                                                  | 226,207  |
| Contact is pending                                                                                                  | 164,420  |
| Travel can be unknown and contact can be unknown or pend the same case, these numbers will sum to more than the "ne | <b>S</b> |

#### COVID-19: summary of laboratory testing

Data through Nov 17, 2020 verified as of Nov 18, 2020 at 09:25 AM

Data in this report are provisional and subject to change.

#### Cases in Florida residents per day for the past 2 weeks

Number of cases per day



#### Median age of cases by day



#### Laboratory testing for Florida residents over the past 2 weeks

#### Number of Florida residents tested per day

These counts include the number of people for whom the Department received PCR or antigen laboratory results by day. People tested on multiple days will be included for each day a new result was received. A person is only counted once for each day they are tested, regardless of whether multiple specimens are tested or multiple results are received.



#### Number and percent of Florida residents with positive test results

The percent of positive results ranged from 7.35% to 11.37% over the past 2 weeks and was 9.71% yesterday.

These counts include the number of people for whom the Department received PCR or antigen laboratory results by day. People tested on multiple da