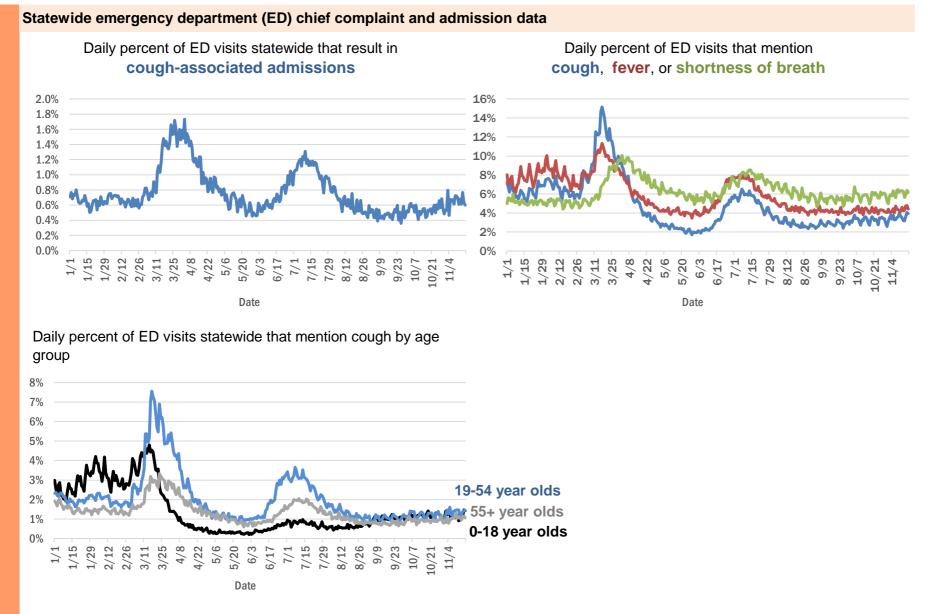

|
| Blowing Rock, Polk      | 1       |
| Boca Raton, Unknown     | 1       |
| Carol Stream, Orange    | 1       |
| Clermont, Orange        | 1       |
| Dallas, Lee             | 1       |
| Deland, Lake            | 1       |
| Dade City, Hillsborough | 1       |
| Fanning Springs, Levy   | 1       |
| Estero, Collier         | 1       |
| Fort Pierce, Martin     | 1       |
| Haverford, Hillsborough | 1       |
| Hispanic, St. Lucie     | 1       |
| Wesley Chapel, Alachua  | 1       |
| Tewksbury, Orange       | 1       |
| Weston, Dade            | 1       |
| Total                   | 892,352 |

#### **COVID-19: additional surveillance information**

Data through Nov 17, 2020 verified as of Nov 18, 2020 at 09:25 AM

Data in this report are provisional and subject to change.



The Electronic Surveillance System for the Early Notification of Community-Based Epidemics (ESSENCE-FL) includes chief complaint data from 211 of 211 Florida EDs. Data are transmitted electronically to ESSENCE-FL daily or hourly.

Data through Nov 17, 2020 verified as of Nov 18, 2020 at 09:25 AM

Data in this report are provisional and subject to change.

| BAYCARE LABORATORIES LLC  KORVALABS, INC  ADVENTHEALTH LAB  BIOCOLLECTIONS WORLDWIDE, INC  MEMORIAL REGIONAL HOSPITAL SOUTH  BPHL-MIAMI  2 ASCENSION SACRED HEART HOSPITAL - PENSACOLA  ORLANDO HEALTH SYSTEM  5 SUNPATH MEDICAL DIAGNOSTICS LABORATORY  TAMPA GENERAL HOSPITAL  UF HEALTH MEDICAL LAB  DIATHERIX LABORATORIES  EAST FLORIDA STATE COLLEGE - BREVARD  BPHL-TAMPA (SPECTRUM BLVD)  TESTING MATTERS INC  FULGENT DIAGNOSTICS LABORATORY