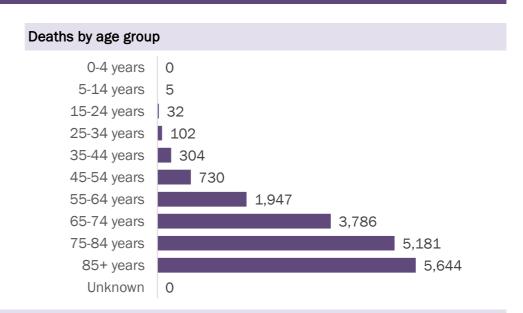

#### Deaths by date of death since March 2020

| Age group   | Deaths | Cases   | Case fatality rate | Mortality rate per<br>100,000<br>population |
|-------------|--------|---------|--------------------|---------------------------------------------|
| 0-4 years   | 0      | 15,000  | 0.0%               | 0.0                                         |
| 5-14 years  | 5      | 41,144  | 0.0%               | 0.2                                         |
| 15-24 years | 32     | 145,726 | 0.0%               | 1.3                                         |
| 25-34 years | 102    | 162,737 | 0.1%               | 3.6                                         |
| 35-44 years | 304    | 140,880 | 0.2%               | 11.7                                        |
| 45-54 years | 730    | 138,499 | 0.5%               | 26.2                                        |
| 55-64 years | 1,947  | 115,738 | 1.7%               | 67.3                                        |
| 65-74 years | 3,786  | 70,039  | 5.4%               | 156.0                                       |
| 75-84 years | 5,181  | 39,796  | 13.0%              | 369.0                                       |
| 85+ years   | 5,644  | 21,781  | 25.9%              | 977.3                                       |
| Unknown     | 0      | 1,012   | 0.0%               |                                             |
| Total       | 17,731 | 892,352 | 2.0%               | 82.1                                        |