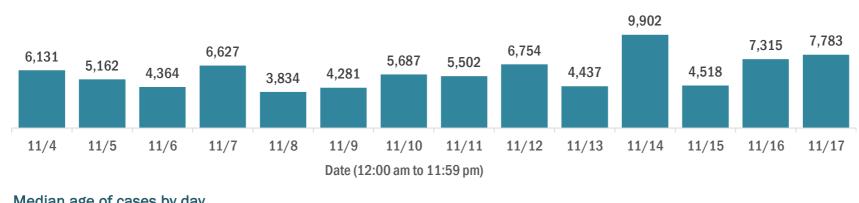

#### Cases in Florida residents per day for the past 2 weeks

Number of cases per day