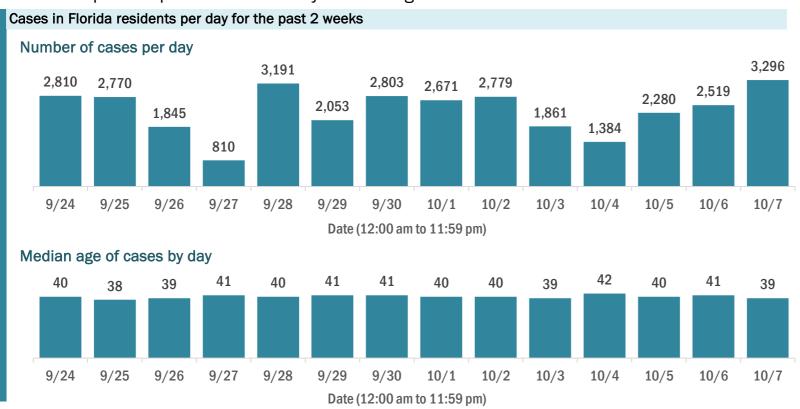

#### Laboratory testing for Florida residents over the past 2 weeks

#### Number of Florida residents tested per day

These counts include the number of people for whom the Department received PCR or antigen laboratory results by day. People tested on multiple days will be included for each day a new result was received. A person is only counted once for each day they are tested, regardless of whether multiple specimens are tested or multiple results are received.