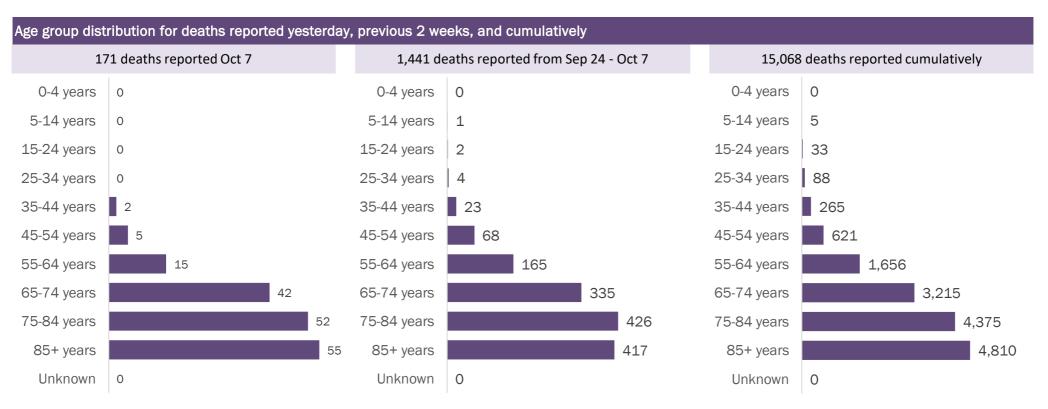

#### COVID-19: cases in Florida residents who have died

Data through Oct 7, 2020 verified as of Oct 8, 2020 at 09:25 AM

Data in this report are provisional and subject to change.

| Median age: 7 | 9 years |         |                       |                                             |
|---------------|---------|---------|-----------------------|---------------------------------------------|
| Age group     | Deaths  | Cases   | Case fatality<br>rate | Mortality rate per<br>100,000<br>population |
| 0-4 years     | 0       | 12,301  | 0.0%                  | 0.0                                         |
| 5-14 years    | 5       | 30,813  | 0.0%                  | 0.2                                         |
| 15-24 years   | 33      | 114,439 | 0.0%                  | 1.3                                         |
| 25-34 years   | 88      | 131,270 | 0.1%                  | 3.1                                         |
| 35-44 years   | 265     | 114,903 | 0.2%                  | 10.2                                        |
| 45-54 years   | 621     | 113,046 | 0.5%                  | 22.3                                        |
| 55-64 years   | 1,656   | 93,366  | 1.8%                  | 57.3                                        |
| 65-74 years   | 3,215   | 55,344  | 5.8%                  | 132.5                                       |
| 75-84 years   | 4,375   | 32,110  | 13.6%                 | 311.6                                       |
| 85+ years     | 4,810   | 18,573  | 25.9%                 | 832.9                                       |
| Unknown       | 0       | 983     | 0.0%                  |                                             |
| Total         | 15,068  | 717,148 | 2.1%                  | 69.8                                        |