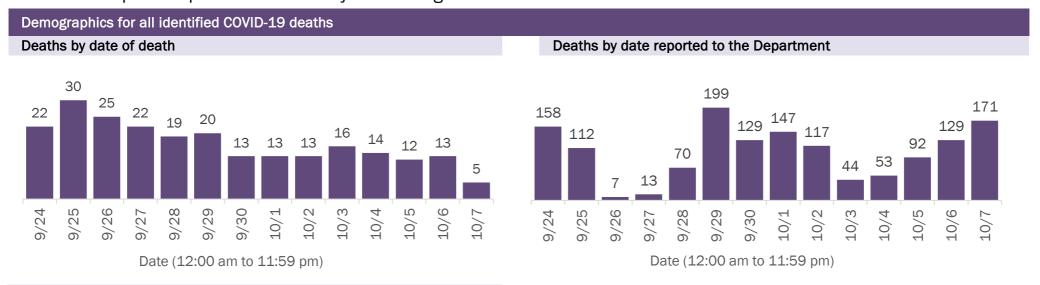

#### COVID-19: cases in Florida residents who have died

Data through Oct 7, 2020 verified as of Oct 8, 2020 at 09:25 AM

Data in this report are provisional and subject to change.

#### COVID-19: cases in Florida residents who have died

Data through Oct 7, 2020 verified as of Oct 8, 2020 at 09:25 AM

Data in this report are provisional and subject to change.

| Median age: 7 | 9 years |         |                       |                                             |
|---------------|---------|---------|-----------------------|---------------------------------------------|
| Age group     | Deaths  | Cases   | Case fatality<br>rate | Mortality rate per<br>100,000<br>population |
| 0-4 years     | 0       | 12,301  | 0.0%                  | 0.0                                         |
| 5-14 years    | 5       | 30,813  | 0.0%                  | 0.2                                         |
| 15-24 years   | 33      | 114,439 | 0.0%                  | 1.3                                         |
| 25-34 years   | 88      | 131,270 | 0.1%                  | 3.1                                         |
| 35-44 years   | 265     | 114,903 | 0.2%                  | 10.2                                        |
| 45-54 years   | 621     | 113,046 | 0.5%                  | 22.3                                        |
| 55-64 years   | 1,656   | 93,366  | 1.8%                  | 57.3                                        |
| 65-74 years   | 3,215   | 55,344  | 5.8%                  | 132.5                                       |
| 75-84 years   | 4,375   | 32,110  | 13.6%                 | 311.6                                       |
| 85+ years     | 4,810   | 18,573  | 25.9%                 | 832.9                                       |
| Unknown       | 0       | 983     | 0.0%                  |                                             |
| Total         | 15,068  | 717,148 | 2.1%                  | 69.8                                        |