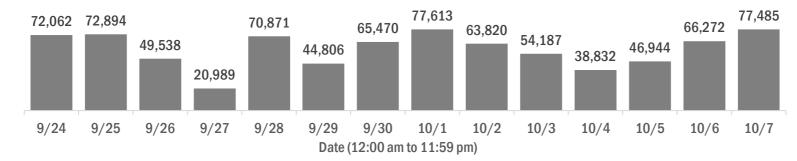

#### Number of Florida residents tested per day

These counts include the number of people for whom the Department received PCR or antigen laboratory results by day. People tested on multiple days will be included for each day a new result was received. A person is only counted once for each day they are tested, regardless of whether multiple specimens are tested or multiple results are received.