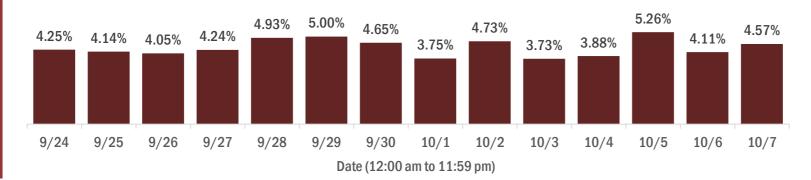

#### Percent positivity for new cases in Florida residents

#### The percent of positive results ranged from 3.73% to 5.26% over the past 2 weeks and was 4.57% yesterday.

This percent is the number of people who test PCR- or antigen-positive for the first time divided by all the people tested that day, excluding people who have previously tested positive.