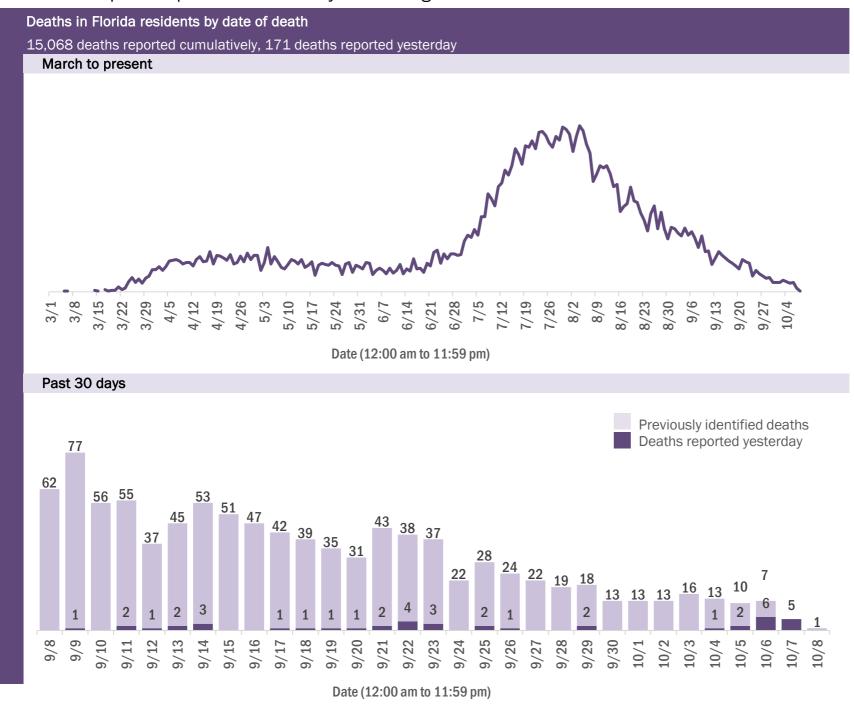

#### COVID-19: cases in Florida residents who have died

Data through Oct 7, 2020 verified as of Oct 8, 2020 at 09:25 AM

Data in this report are provisional and subject to change.

#### COVID-19: cases in Florida residents who have died

Data through Oct 7, 2020 verified as of Oct 8, 2020 at 09:25 AM

Data in this report are provisional and subject to change.

| Median age: 7 | 9 years |         |                       |                                             |
|---------------|---------|---------|-----------------------|---------------------------------------------|
| Age group     | Deaths  | Cases   | Case fatality<br>rate | Mortality rate per<br>100,000<br>population |
| 0-4 years     | 0       | 12,301  | 0.0%                  | 0.0                                         |
| 5-14 years    | 5       | 30,813  | 0.0%                  | 0.2                                         |
| 15-24 years   | 33      | 114,439 | 0.0%                  | 1.3                                         |
| 25-34 years   | 88      | 131,270 | 0.1%                  | 3.1                                         |
| 35-44 years   | 265     | 114,903 | 0.2%                  | 10.2                                        |
| 45-54 years   | 621     | 113,046 | 0.5%                  | 22.3                                        |
| 55-64 years   | 1,656   | 93,366  | 1.8%                  | 57.3                                        |
| 65-74 years   | 3,215   | 55,344  | 5.8%                  | 132.5                                       |
| 75-84 years   | 4,375   | 32,110  | 13.6%                 | 311.6                                       |
| 85+ years     | 4,810   | 18,573  | 25.9%                 | 832.9                                       |
| Unknown       | 0       | 983     | 0.0%                  |                                             |
| Total         | 15,068  | 717,148 | 2.1%                  | 69.8                                        |