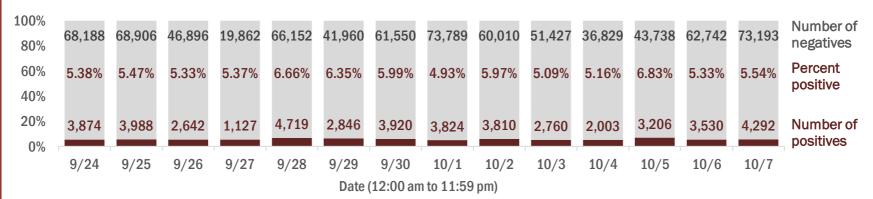

#### Number and percent of Florida residents with positive test results

#### The percent of positive results ranged from 4.93% to 6.83% over the past 2 weeks and was 5.54% yesterday.

These counts include the number of people for whom the Department received PCR or antigen laboratory results by day. People tested on multiple days will be included for each day a new result was received. A person is only counted once for each day they are tested, regardless of whether multiple specimens are tested or multiple results are received. If a person has a positive specimen and a negative specimen in the same day, only the positive result is counted.