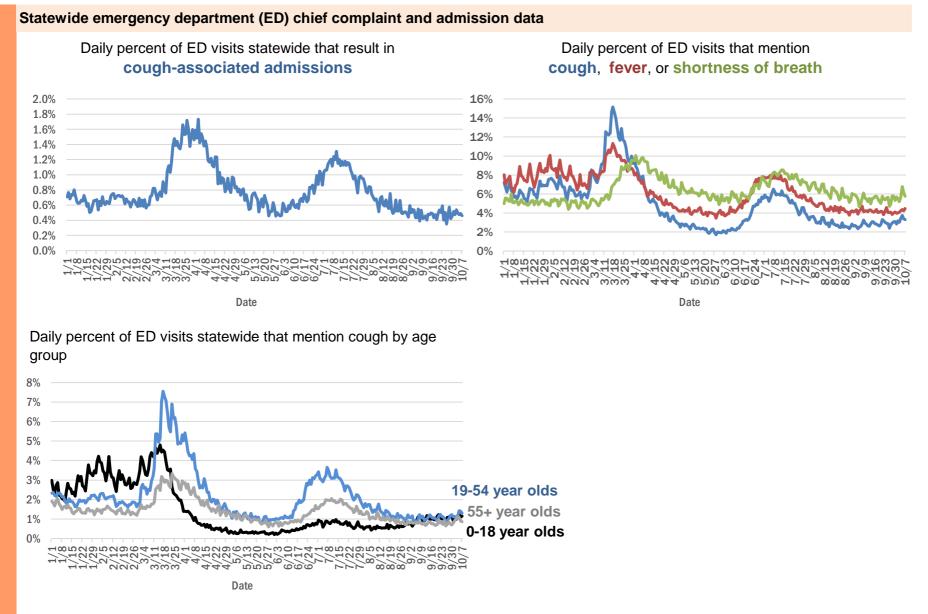

| 1       |
| Miami, Palm Beach                   | 1       |
| Mount Pleasant, Gadsden             | 1       |
| South Miami, Unknown                | 1       |
| Spring Hill , Hernando              | 1       |
| Unkown, Seminole                    | 1       |
| Washington, Unknown                 | 1       |
| Wekiva Springs, Seminole            | 1       |
| Port Everglades, Broward            | 1       |
| Port Saint Lucie, Martin            | 1       |
| Saint Augusaintine Beach, St. Johns | 1       |
| Saint Augustine Beach, St. Johns    | 1       |
| Total                               | 717,148 |

#### **COVID-19: additional surveillance information**

Data through Oct 7, 2020 verified as of Oct 8, 2020 at 09:25 AM

Data in this report are provisional and subject to change.



The Electronic Surveillance System for the Early Notification of Community-Based Epidemics (ESSENCE-FL) includes chief complaint data from 211 of 212 Florida EDs. Data are transmitted electronically to ESSENCE-FL daily or hourly.

### **COVID-19: All Florida residents with test results reported**

Data through Oct 7, 2020 verified as of Oct 8, 2020 at 09:25 AM

Data in this report are provisional and subject to change.

The table below includes persons with laboratory results that the Department of Health has received electronically or by mail/fax for Florida residents.

| electronically or | by mail/fax for     | r Florida residents | S        |          |                             |              |
|-------------------|---------------------|---------------------|----------|----------|