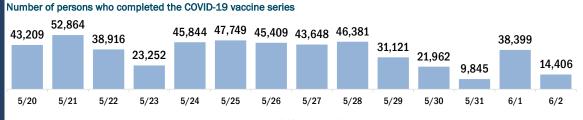

## Vaccination data through Jun 2, 2021 as of Jun 3, 2021 at 12:05 AM

Data in this report are provisional and subject to change.

This table summarizes the number of people who have received either their first dose or have completed the series for a COVID-19 vaccine. A person can only be counted in one category, first dose or series complete. Persons receiving Johnson & Johnson vaccines will always be counted in the series completed column (see previous page for additional information).