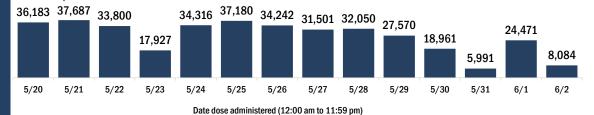

| COVID-19                    | doses for v    | vaccinate   | ed person      | s in Floric   | la               |            | D      | emograph       | ic summa    | ry            | First       | dose        | Series<br>complete | Total people<br>vaccinated |
|-----------------------------|----------------|-------------|----------------|---------------|------------------|------------|--------|----------------|-------------|---------------|-------------|-------------|--------------------|----------------------------|
| Doses                       |                |             |                |               | 17,9             | 967,048    | A      | ge group       |             |               | 2,004,      | 239         | 8,393,060          | 10,397,299                 |
| People receiv               | ing one dose   | of a 1-dos  | e series (Joł  | nson & Joh    | nson) or rece    | iving only |        | 12-14          | ears        |               | 91,         | 161         | 410                | 91,571                     |
| one dose of a               | a 2-dose serie | es (Modern  | a, Pfizer) co  |               |                  |            |        | 15-24          | ears        |               | 255,        | 486         | 519,348            | 774,834                    |
| doses of a 2-               | dose series c  | ount twice. |                |               |                  |            |        | 25-34          | ears        |               | 245,        | 243         | 738,278            | 983,521                    |
|                             |                |             |                |               |                  |            |        | 35-44          | ears        |               | 268,        | 949         | 945,725            | 1,214,674                  |
| Current sta                 | atue of ner    | eone var    | oinsted f      |               | 10 in Elori      | da         |        | 45-54          | ears        |               | 287,        | 529         | 1,211,204          | 1,498,733                  |
| Current Su                  | atus or per    | SUIIS Val   | cillateu i     |               | Ta III LIOU      | ua         |        | 55-64          | ears        |               | 315,        | 642         | 1,673,943          | 1,989,585                  |
| Total peop                  | ole vaccina    | ted         |                |               | 10,3             | 397,299    |        | 65-74 <u>y</u> | ears        |               | 296,        | 075         | 1,887,402          | 2,183,477                  |
| First o                     | dose           |             |                |               | 2,0              | 004,239    |        | 75-84          | ears        |               | 171,        | 754         | 1,064,532          | 1,236,286                  |
| Series                      | s complete     | d           |                |               | 8,3              | 393,060    |        | 85+ ye         | ars         |               | 72,         | 400         | 352,218            | 424,618                    |
| (                           | Completed      | 1-dose s    | eries          |               | 8                | 323,311    | R      | ace            |             |               | 2,004,      | 239         | 8,393,060          | 10,397,299                 |
| (                           | Completed      | 2-dose s    | eries          |               | 7,5              | 569,749    |        | White          |             |               | 1,212,      | 293         | 5,614,265          | 6,826,558                  |
| First dose: cu              |                |             | who have c     | only received | l their first do | se of the  |        | Black          |             |               | 174,        | 861         | 579,002            | 753,863                    |
| Moderna or F<br>Series comp |                |             | noonlo who     | have receiv   | od both Mod      | orno or    |        | Americ         | an Indian/  | 'Alaskan      | 11,         | 200         | 30,262             | 41,462                     |
| Pfizer vaccine              |                |             |                |               |                  |            |        | Other          |             |               | 266,        | 307         | 925,520            | 1,191,827                  |
| immunized.                  |                |             |                |               |                  |            |        | Unknov         | vn          |               | 339,        | 578         | 1,244,011          | 1,583,589                  |
|                             |                |             |                |               |                  |            |        | Other ra       | ce includes | Asian, native | Hawaiian/Pa | acific Isla | nder, or other.    |                            |
|                             |                |             |                |               |                  |            | E      | thnicity       |             |               | 2,004,      | 239         | 8,393,060          | 10,397,299                 |
|                             |                |             |                |               |                  |            |        | Hispan         | ic          |               | 496,        | 664         | 1,397,586          | 1,894,250                  |
|                             |                |             |                |               |                  |            |        | Non-His        | spanic      |               | 820,        | 510         | 4,283,636          | 5,104,146                  |
|                             |                |             |                |               |                  |            |        | Unknow         | vn          |               | 687,        | 065         | 2,711,838          | 3,398,903                  |
|                             |                |             |                |               |                  |            | G      | ender          |             |               | 2,004,      | 239         | 8,393,060          | 10,397,299                 |
|                             |                |             |                |               |                  |            |        | Female         |             |               | 1,056,      | 886         | 4,586,173          | 5,643,059                  |
|                             |                |             |                |               |                  |            |        | Male           |             |               | 936,        | 991         | 3,794,071          | 4,731,062                  |
|                             |                |             |                |               |                  |            |        | Unknov         | vn          |               | 10,         | 362         | 12,816             | 23,178                     |
| COVID-19                    | doses adm      | ninistere   | d for the p    | oast 2 we     | eks              |            |        |                |             |               |             |             |                    |                            |
| 79,392                      | 90,551         | 72,716      |                | 80,160        | 84,929           | 79,651     | 75,149 | 78,431         | 50.004      |               |             | 62,87       | 70                 |                            |
|                             |                |             | 41,179         |               |                  |            |        |                | 58,691      | 40,923        |             | 02,01       | U                  |                            |
|                             |                |             | 41,11 <b>9</b> |               |                  |            |        |                |             | 40,923        | 15,836      |             | 22,490             |                            |
| 5/20                        | 5/21           | 5/22        | 5/23           | 5/24          | 5/25             | 5/26       | 5/27   | 5/28           | 5/29        | 5/30          | 5/31        | 6/1         | 6/2                |                            |