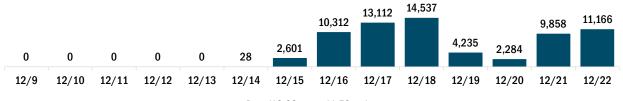

#### First dose of the COVID-19 vaccine

The number of people who received their first dose of the COVID-19 vaccine in the past 14 days.

Date (12:00 am to 11:59 pm)

COVID-19 vaccine county summary The county table summarizes the number of people who have received either their first dose or completed their dose series of the COVID-19 vaccine yesterday and cumulative by county of residence.