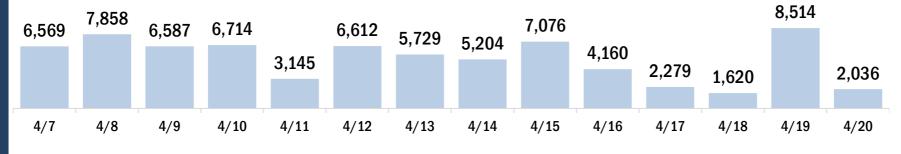

Series Total people

| COVID-19 doses for vaccinate         | Sees administered13,012,036De receiving one dose of a 1-dose series (Johnson & Johnson) or receiving<br>one dose of a 2-dose series (Moderna, Pfizer) count once. Persons receiving<br>doses of a 2-dose series count twice.16rent status of persons vaccinated for COVID-19 in Florida35-al people vaccinated8,228,278First dose2,914,093Series completed5,314,185Completed 1-dose series530,427Completed 2-dose series4,783,758Addema or Pfizer vaccine.0thSe complete: current number of people who have received both Moderna or<br>or vaccine doses or one Johnson & Johnson dose and are considered fully<br>unized.0thEthnicHis<br>Nor                                                    | graphic su    | mmary          |               | First dose | cc                   | vaccinate    |            |                     |              |          |           |
|--------------------------------------|--------------------------------------------------------------------------------------------------------------------------------------------------------------------------------------------------------------------------------------------------------------------------------------------------------------------------------------------------------------------------------------------------------------------------------------------------------------------------------------------------------------------------------------------------------------------------------------------------------------------------------------------------------------------------------------------------|---------------|----------------|---------------|------------|----------------------|--------------|------------|---------------------|--------------|----------|-----------|
| Doses administered                   |                                                                                                                                                                                                                                                                                                                                                                                                                                                                                                                                                                                                                                                                                                  |               | 13,012         | ,036          | Age gr     | oup                  |              | 2          | 2,914,093           |              | 4,185    | 8,228,278 |
| People receiving one dose of a 1-dos | e series (John                                                                                                                                                                                                                                                                                                                                                                                                                                                                                                                                                                                                                                                                                   | ison & Johns  | son) or recei  | ving          | 16         | 24 years             |              |            | 285,675             | 12           | 25,918   | 411,593   |
| only one dose of a 2-dose series (Mo | ered 13,012,036<br>e dose of a 1-dose series (Johnson & Johnson) or receiving<br>because series count twice.<br>of persons vaccinated for COVID-19 in Florida<br>coinated 8,228,278<br>2,914,093<br>leted 5,314,185<br>d 1-dose series 530,427<br>d 2-dose series 4,783,758<br>number of people who have only received their first dose of<br>er vaccine.<br>urrent number of people who have received both Moderna or<br>s or one Johnson & Johnson dose and are considered fully<br>s administered for the past 2 weeks<br>135239,289<br>4/9<br>4/10<br>4/11<br>4/12<br>4/1<br>Date dose administer<br>ated for COVID-19 for the past 2 weeks<br>sons who received their first dose of the COV |               |                |               | 25         | -34 years            |              |            | 348,724             | 27           | 6,980    | 625,704   |
| oth doses of a 2-dose series count t | .wice.                                                                                                                                                                                                                                                                                                                                                                                                                                                                                                                                                                                                                                                                                           |               |                |               | 35         | 44 years             |              |            | 442,568             | 38           | 3,695    | 826,263   |
|                                      |                                                                                                                                                                                                                                                                                                                                                                                                                                                                                                                                                                                                                                                                                                  |               |                |               | 45         | -54 years            |              |            | 535,895             | 57           | 7,709    | 1,113,604 |
| urrent statue of porcens voc         | anatad fa                                                                                                                                                                                                                                                                                                                                                                                                                                                                                                                                                                                                                                                                                        |               | 0 in Elori     | do            | 55         | -64 years            |              |            | 610,373             | 1,02         | 27,770   | 1,638,143 |
| furrent status of persons vac        | cinated for                                                                                                                                                                                                                                                                                                                                                                                                                                                                                                                                                                                                                                                                                      |               |                | ua            | 65         | 74 years             |              |            | 383,889             | 1,653,416    |          | 2,037,30  |
| Fotal people vaccinated              |                                                                                                                                                                                                                                                                                                                                                                                                                                                                                                                                                                                                                                                                                                  |               | 8,228          | ,278          | 75         | -84 years            |              |            | 219,582             | 95           | 52,925   | 1,172,50  |
| First dose                           |                                                                                                                                                                                                                                                                                                                                                                                                                                                                                                                                                                                                                                                                                                  |               | 2,914          | ,093          | 85         | + years              |              |            | 87,387              | 315,772      | 403,159  |           |
| Series completed                     |                                                                                                                                                                                                                                                                                                                                                                                                                                                                                                                                                                                                                                                                                                  | ,185          | Race           |               |            | 2                    | 2,914,093    | 5,32       | 4,185               | 8,228,278    |          |           |
| Completed 1-dose serie               | s                                                                                                                                                                                                                                                                                                                                                                                                                                                                                                                                                                                                                                                                                                |               | 530            | ,427          | Wh         | ite                  |              | -          | L,858,042           | 3,67         | 79,317   | 5,537,359 |
| Completed 2-dose serie               | s                                                                                                                                                                                                                                                                                                                                                                                                                                                                                                                                                                                                                                                                                                |               | ,758           | Bla           | ck         |                      |              | 204,762    | 35                  | 50,261       | 555,023  |           |
|                                      | who have on                                                                                                                                                                                                                                                                                                                                                                                                                                                                                                                                                                                                                                                                                      | ly received t | heir first dos | se of         | Am         | erican Ind           | ian/Alaska   | an         | 11,569              | -            | .8,088   | 29,65     |
| he Moderna or Pfizer vaccine.        | neonle who h                                                                                                                                                                                                                                                                                                                                                                                                                                                                                                                                                                                                                                                                                     | avo rocoivo   | d both Mode    | rna or        | Oth        | ner                  |              |            | 330,125             | 53           | 35,020   | 865,14    |
| -                                    |                                                                                                                                                                                                                                                                                                                                                                                                                                                                                                                                                                                                                                                                                                  |               |                |               | Unl        | known                |              |            | 509,595             | 73           | 31,499   | 1,241,094 |
| nmunized.                            |                                                                                                                                                                                                                                                                                                                                                                                                                                                                                                                                                                                                                                                                                                  |               |                |               | Oth        | <b>er race</b> inclu | des Asian, n | ative Hawa | aiian/Pacific Is    | lander, or o | ther.    |           |
|                                      |                                                                                                                                                                                                                                                                                                                                                                                                                                                                                                                                                                                                                                                                                                  |               |                |               | Ethnic     | ity                  |              | 2          | 2,914,093           | 5,32         | 4,185    | 8,228,278 |
|                                      |                                                                                                                                                                                                                                                                                                                                                                                                                                                                                                                                                                                                                                                                                                  |               |                |               | His        | panic                |              |            | 547,318             | 70           | )4,474   | 1,251,792 |
|                                      |                                                                                                                                                                                                                                                                                                                                                                                                                                                                                                                                                                                                                                                                                                  |               |                |               | No         | n-Hispanic           |              | -          | L,357,701           | 2,89         | 91,133   | 4,248,834 |
|                                      |                                                                                                                                                                                                                                                                                                                                                                                                                                                                                                                                                                                                                                                                                                  |               |                |               | Unl        | known                |              | -          | L,009,074           | 1,71         | 8,578    | 2,727,652 |
|                                      |                                                                                                                                                                                                                                                                                                                                                                                                                                                                                                                                                                                                                                                                                                  |               |                |               | Gende      | er                   |              | 2          | 2,914,093           | 5,31         | 4,185    | 8,228,278 |
|                                      |                                                                                                                                                                                                                                                                                                                                                                                                                                                                                                                                                                                                                                                                                                  |               |                |               | Fer        | nale                 |              | -          | L,536,789           | 3,02         | 23,566   | 4,560,35  |
|                                      |                                                                                                                                                                                                                                                                                                                                                                                                                                                                                                                                                                                                                                                                                                  |               |                |               | Ма         | le                   |              | -          | L,363,717           | 2,28         | 32,988   | 3,646,70  |
|                                      |                                                                                                                                                                                                                                                                                                                                                                                                                                                                                                                                                                                                                                                                                                  |               |                |               | Unl        | known                |              |            | 13,587              |              | 7,631    | 21,218    |
| COVID-19 doses administere           | d for the pa                                                                                                                                                                                                                                                                                                                                                                                                                                                                                                                                                                                                                                                                                     | ast 2 wee     | ks             |               |            |                      |              |            |                     |              |          |           |
| 267,086257,435 <sub>239,289</sub>    |                                                                                                                                                                                                                                                                                                                                                                                                                                                                                                                                                                                                                                                                                                  |               | 212 205        | 210 227 .     |            |                      |              |            |                     |              |          |           |
|                                      |                                                                                                                                                                                                                                                                                                                                                                                                                                                                                                                                                                                                                                                                                                  | 4             | 212,295        | 213,337 1     | .98,337    | 192,440              | 186,054      |            |                     | 167,426      | 5        |           |
|                                      |                                                                                                                                                                                                                                                                                                                                                                                                                                                                                                                                                                                                                                                                                                  | 83.634        |                |               |            |                      |              | 111,35     | <sup>4</sup> 73,563 |              | 84,176   |           |
|                                      |                                                                                                                                                                                                                                                                                                                                                                                                                                                                                                                                                                                                                                                                                                  |               |                |               |            |                      |              |            | 13,303              |              | 0 1,21 0 |           |
|                                      | 4/10                                                                                                                                                                                                                                                                                                                                                                                                                                                                                                                                                                                                                                                                                             | A / 1 1       | A (10          | 4/12          | A ( A A    | A / 4 E              | A //1 C      | A / 4 7    | 4/40                | 4/10         | 4 (20    |           |
| 4/7 4/8 4/9                          | 4/ 10                                                                                                                                                                                                                                                                                                                                                                                                                                                                                                                                                                                                                                                                                            | -             |                | 4/13          | 4/14       | 4/15                 | 4/16         | 4/17       | 4/18                | 4/19         | 4/20     |           |
| Persons vaccinated for COV/I         | 10 for the                                                                                                                                                                                                                                                                                                                                                                                                                                                                                                                                                                                                                                                                                       |               |                | inistered (12 | :00 am to  | 11:59 pm)            |              |            |                     |              |          |           |
|                                      |                                                                                                                                                                                                                                                                                                                                                                                                                                                                                                                                                                                                                                                                                                  | -             |                |               |            |                      |              |            |                     |              |          |           |
| -                                    |                                                                                                                                                                                                                                                                                                                                                                                                                                                                                                                                                                                                                                                                                                  | ir first do   | ose of the     | COVID-19      | e vaccino  | e                    |              |            |                     |              |          |           |
| 136,762 124,880 117,958              | 1                                                                                                                                                                                                                                                                                                                                                                                                                                                                                                                                                                                                                                                                                                |               |                | 11/1 597      |            |                      |              |            |                     |              |          |           |
|                                      |                                                                                                                                                                                                                                                                                                                                                                                                                                                                                                                                                                                                                                                                                                  |               | 93,666         | 114,587       | 104,167    | 96,151               | 92,436       | 00.40      |                     |              |          |           |
|                                      | 66,302                                                                                                                                                                                                                                                                                                                                                                                                                                                                                                                                                                                                                                                                                           | 07 70 4       |                |               |            |                      |              | 69,12      |                     | 63,096       |          | Ň         |
|                                      |                                                                                                                                                                                                                                                                                                                                                                                                                                                                                                                                                                                                                                                                                                  | 37,764        |                |               |            |                      |              |            | 40,245              |              | 36,449   | )         |