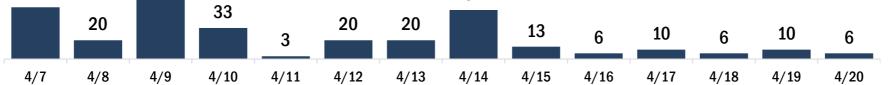

Date dose administered (12:00 am to 11:59 pm)

Persons vaccinated for COVID-19 for the past 2 weeks

Number of persons who received their first dose of a two-dose series of the COVID-19 vaccine

Date dose administered (12:00 am to 11:59 pm)

Number of persons who completed the COVID-19 vaccine series