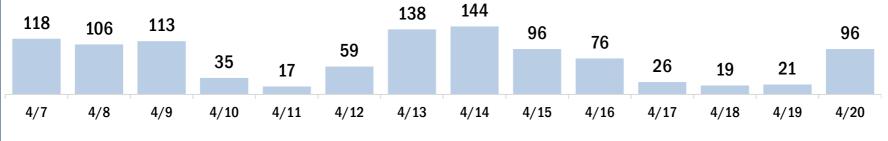

| COVID-19 doses for vaccinated persons in Florida                                              | a                  | Demographic summary               | First dose             | Series<br>complete | Total people<br>vaccinated |
|-----------------------------------------------------------------------------------------------|--------------------|-----------------------------------|------------------------|--------------------|----------------------------|
| Doses administered                                                                            | 78,906             | Age group                         | 13,540                 | 35,181             | 48,721                     |
| People receiving one dose of a 1-dose series (Johnson & Johns                                 |                    | 16-24 years                       | 1,186                  | 644                | 1,830                      |
| only one dose of a 2-dose series (Moderna, Pfizer) count once                                 |                    | 25-34 years                       | 1,485                  | 1,487              | 2,972                      |
| both doses of a 2-dose series count twice.                                                    |                    | 35-44 years                       | 1,887                  | 2,592              | 4,479                      |
|                                                                                               |                    | 45-54 years                       | 2,451                  | 3,819              | 6,270                      |
| Current status of persons vessingted for COVID 1                                              | 0 in Elorido       | 55-64 years                       | 3,502                  | 7,746              | 11,248                     |
| Current status of persons vaccinated for COVID-1                                              | .9 in Fiorida      | 65-74 years                       | 1,850                  | 11,415             | 13,265                     |
| Total people vaccinated                                                                       | 48,721             | 75-84 years                       | 868                    | 5,705              | 6,573                      |
| First dose                                                                                    | 13,540             | 85+ years                         | 311                    | 1,773              | 2,084                      |
| Series completed                                                                              | 35,181             | Race                              | 13,540                 | 35,181             | 48,721                     |
| Completed 1-dose series                                                                       | 4,996              | White                             | 8,537                  | 25,132             | 33,669                     |
| Completed 2-dose series                                                                       | 30,185             | Black                             | 897                    | 2,287              | 3,184                      |
| First dose: current number of people who have only received t                                 | heir first dose of | American Indian/Alaskan           | 62                     | 168                | 230                        |
| the Moderna or Pfizer vaccine.<br>Series complete: current number of people who have received | d both Moderna or  | Other                             | 1,523                  | 2,672              | 4,195                      |
| Pfizer vaccine doses or one Johnson & Johnson dose and are of                                 |                    | Unknown                           | 2,521                  | 4,922              | 7,443                      |
| immunized.                                                                                    |                    | Other race includes Asian, native | e Hawaiian/Pacific Isl | lander, or other.  |                            |
|                                                                                               |                    | Ethnicity                         | 13,540                 | 35,181             | 48,721                     |
|                                                                                               |                    | Hispanic                          | 987                    | 1,182              | 2,169                      |
|                                                                                               |                    | Non-Hispanic                      | 7,660                  | 21,702             | 29,362                     |
|                                                                                               |                    | Unknown                           | 4,893                  | 12,297             | 17,190                     |
|                                                                                               |                    | Gender                            | 13,540                 | 35,181             | 48,721                     |
|                                                                                               |                    | Female                            | 7,392                  | 19,691             | 27,083                     |
|                                                                                               |                    | Male                              | 6,145                  | 15,484             | 21,629                     |
|                                                                                               |                    | Unknown                           | 3                      | 6                  | 9                          |
| COVID-19 doses administered for the past 2 wee                                                | ks                 |                                   |                        |                    |                            |
| 1,604                                                                                         |                    |                                   |                        |                    |                            |
| 1,004                                                                                         | 1,289              | 1.065                             |                        |                    |                            |
| 820 534 593 374                                                                               | 918                | 912 776 <sup>1,065</sup>          |                        |                    |                            |
| 534 593 371                                                                                   |                    | 5                                 | <sup>641</sup> 296     | <sup>439</sup> 2   | 58                         |
|                                                                                               |                    |                                   |                        |                    |                            |
| 4/7 4/8 4/9 4/10 4/11                                                                         | 4/12 4/13          | 4/14 4/15 4/16 4                  | /17 4/18               | 4/19 4/            | <b>′20</b>                 |

Date dose administered (12:00 am to 11:59 pm)

Persons vaccinated for COVID-19 for the past 2 weeks

Number of persons who received their first dose of a two-dose series of the COVID-19 vaccine

Date dose administered (12:00 am to 11:59 pm)