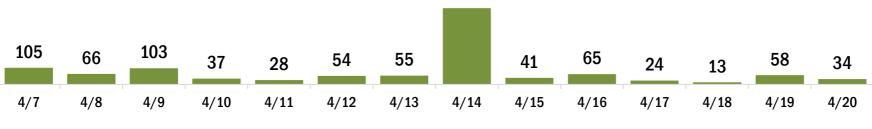

| COVID-19 doses for vaccinated persons in Florida                                     | a                                   | Demo   | graphic su     | mmary        | F           | irst dose      | Serie<br>comple |      |
|--------------------------------------------------------------------------------------|-------------------------------------|--------|----------------|--------------|-------------|----------------|-----------------|------|
| Doses administered                                                                   | 8,227                               | Age gr | oup            |              |             | 1,406          | 3,48            |      |
| eople receiving one dose of a 1-dose series (Johnson & Johns                         | son) or receiving                   | 16     | -24 years      |              |             | 86             | 5               | 54   |
| ly one dose of a 2-dose series (Moderna, Pfizer) count once.                         |                                     | 25     | -34 years      |              |             | 116            | 13              | 86   |
| th doses of a 2-dose series count twice.                                             |                                     | 35-    | -44 years      |              |             | 198            | 19              | 95   |
|                                                                                      |                                     | 45     | -54 years      |              |             | 313            | 31              | 2    |
| urrent status of persons vaccinated for COVID-1                                      | Q in Elorido                        | 55-    | -64 years      |              |             | 424            | 69              | 96   |
| arrent status of persons vaccinated for covid-1                                      |                                     | 65-    | -74 years      |              |             | 152            | 1,24            | 8    |
| tal people vaccinated                                                                | 4,887                               | 75-    | -84 years      |              |             | 79             | 65              | 58   |
| First dose                                                                           | 1,406                               | 85-    | + years        |              |             | 38             | 18              | 32   |
| Series completed                                                                     | 3,481                               | Race   |                |              |             | 1,406          | 3,48            | 31   |
| Completed 1-dose series                                                              | 141                                 | Wh     | ite            |              |             | 1,106          | 2,75            | 52   |
| Completed 2-dose series                                                              | 3,340                               | Bla    | ick            |              |             | 133            | 30              | )9   |
| rst dose: current number of people who have only received the                        | heir first dose of                  | Am     | erican Indi    | an/Alaska    | an          | 5              | 2               | 20   |
| Moderna or Pfizer vaccine. ries complete: current number of people who have received | d both Moderna or                   | Oth    | ner            |              |             | 106            | 20              | )4   |
| zer vaccine doses or one Johnson & Johnson dose and are c                            |                                     | Unl    | known          |              |             | 56             | 19              | 96   |
| nunized.                                                                             |                                     | Oth    | er race inclue | des Asian, n | ative Hawai | ian/Pacific Is | lander, or oth  | ner. |
|                                                                                      |                                     | Ethnic | ity            |              |             | 1,406          | 3,48            | 31   |
|                                                                                      |                                     | His    | panic          |              |             | 60             | 6               | 60   |
|                                                                                      |                                     | Noi    | n-Hispanic     |              |             | 1,135          | 2,45            |      |
|                                                                                      |                                     | Unl    | known          |              |             | 211            | 97              |      |
|                                                                                      |                                     | Gende  |                |              |             | 1,406          | 3,48            |      |
|                                                                                      |                                     |        | nale           |              |             | 740            | 1,96            |      |
|                                                                                      |                                     | Ma     |                |              |             | 664            | 1,51            |      |
|                                                                                      |                                     | Unl    | known          |              |             | 2              |                 | 0    |
| VID-19 doses administered for the past 2 weel                                        | ks                                  |        |                |              |             |                |                 |      |
| 163                                                                                  |                                     |        |                |              |             |                |                 |      |
|                                                                                      | 102                                 | 111    |                | 108          |             |                |                 |      |
| 79 107                                                                               | 103                                 | 111    |                | 100          |             |                | 66              | 57   |
|                                                                                      | 58                                  |        | 36             |              | 19          | ο              |                 | 51   |
| //5                                                                                  |                                     |        |                |              |             | 8              |                 |      |
|                                                                                      |                                     |        |                |              |             |                |                 |      |
| //5                                                                                  | 4/12 4/13                           | 4/14   | 4/15           | 4/16         | 4/17        | 4/18           | 4/19            | 4/20 |
| 4/7     4/8     4/9     4/10     4/11                                                | 4/12 4/13<br>te dose administered ( | -      |                | 4/16         | 4/17        | 4/18           | 4/19            | 4/20 |
| 4/7 4/8 4/9 4/10 4/11                                                                | e dose administered (               | -      |                | 4/16         | 4/17        | 4/18           | 4/19            | 4/20 |

Date dose administered (12:00 am to 11:59 pm)

Number of persons who completed the COVID-19 vaccine series