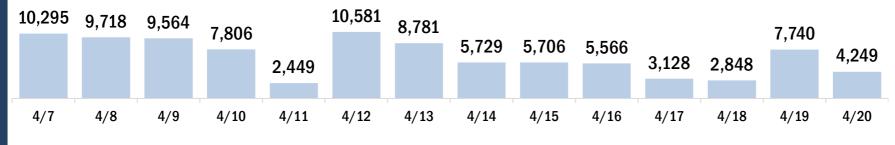

| COVID-19 doses for vaccinated persons in Florid                                              | а                    | Demo         | graphic su    | ımmary        | F           | irst dose      | Series<br>complete | • •      |
|----------------------------------------------------------------------------------------------|----------------------|--------------|---------------|---------------|-------------|----------------|--------------------|----------|
| Doses administered                                                                           | 172,950              | Age g        | oup           |               |             | 31,546         | 72,843             |          |
| People receiving one dose of a 1-dose series (Johnson & John                                 |                      |              | -24 years     |               |             | 7,584          | 5,576              |          |
| only one dose of a 2-dose series (Moderna, Pfizer) count once                                |                      | 25           | -34 years     |               |             | 5,351          | 10,157             | 15,508   |
| both doses of a 2-dose series count twice.                                                   |                      | 35           | -44 years     |               |             | 4,848          | 8,046              | 5 12,894 |
|                                                                                              |                      | 45           | -54 years     |               |             | 4,995          | 7,933              | 12,928   |
| Current status of newspaper uses instad for COVID                                            | 10 in Florida        | 55           | -64 years     |               |             | 5,541          | 11,410             | 16,951   |
| Current status of persons vaccinated for COVID-:                                             | L9 IN FIORIDA        | 65           | -74 years     |               |             | 1,942          | 17,620             | 19,562   |
| Total people vaccinated                                                                      | 104,389              | 75           | -84 years     |               |             | 870            | 8,861              | . 9,731  |
| First dose                                                                                   | 31,546               | 85           | + years       |               |             | 415            | 3,240              | 3,655    |
| Series completed                                                                             | 72,843               | Race         |               |               |             | 31,546         | 72,843             | 104,389  |
| Completed 1-dose series                                                                      | 4,282                | Wł           | nite          |               |             | 20,042         | 51,438             | 3 71,480 |
| Completed 2-dose series                                                                      | 68,561               | Bla          | ack           |               |             | 3,553          | 7,072              | 10,625   |
| First dose: current number of people who have only received                                  | their first dose of  | Am           | nerican Ind   | ian/Alaska    | an          | 104            | 227                | 331      |
| the Moderna or Pfizer vaccine.<br>Series complete: current number of people who have receive | d both Moderna or    | Ot           | ner           |               |             | 5,085          | 10,545             | 5 15,630 |
| Pfizer vaccine doses or one Johnson & Johnson dose and are                                   |                      | Un           | known         |               |             | 2,762          | 3,561              | . 6,323  |
| immunized.                                                                                   |                      | Oth          | er race inclu | ides Asian, n | ative Hawai | ian/Pacific Is | lander, or othe    | r.       |
|                                                                                              |                      | Ethnic       | ity           |               |             | 31,546         | 72,843             | 104,389  |
|                                                                                              |                      | His          | spanic        |               |             | 3,702          | 4,617              | ' 8,319  |
|                                                                                              |                      | No           | n-Hispanic    | ;             |             | 18,778         | 49,597             | 68,375   |
|                                                                                              |                      | Un           | known         |               |             | 9,066          | 18,629             | 27,695   |
|                                                                                              |                      | Gend         | ər            |               |             | 31,546         | 72,843             | 104,389  |
|                                                                                              |                      | Fe           | male          |               |             | 16,629         | 43,097             | 59,726   |
|                                                                                              |                      | Ma           | ale           |               |             | 14,847         | 29,714             | 44,561   |
|                                                                                              |                      | Un           | known         |               |             | 70             | 32                 | 2 102    |
| COVID-19 doses administered for the past 2 wee                                               | ke                   |              |               |               |             |                |                    |          |
| COVID-19 doses administered for the past 2 wee                                               | :45                  |              |               |               |             |                |                    |          |
| 2,968                                                                                        |                      |              |               |               |             |                |                    |          |
| 2,357                                                                                        |                      |              |               |               |             |                |                    |          |
| 1,662 1,475                                                                                  | 1,465 1,449          | 1,315        | 1,248         | 1,518         | 74.0        |                | 1,252              |          |
| 767                                                                                          |                      |              |               |               | 716         | 515            |                    | 429      |
|                                                                                              |                      |              | 1             |               |             |                |                    |          |
| 4/7 4/8 4/9 4/10 4/11                                                                        | 4/12 4/13            | 4/14         | 4/15          | 4/16          | 4/17        | 4/18           | 4/19               | 4/20     |
| Da                                                                                           | te dose administered | (12:00 am to | 11:59 pm)     |               |             |                |                    |          |
| Persons vaccinated for COVID-19 for the past 2 v                                             | weeks                |              |               |               |             |                |                    |          |
| Number of persons who received their first do                                                |                      | e series of  | the COVII     | )-19 vaco     | eine        |                |                    |          |
| 4 440                                                                                        |                      |              |               |               |             |                |                    |          |
| 1,419 1,301                                                                                  |                      |              |               |               |             |                |                    |          |