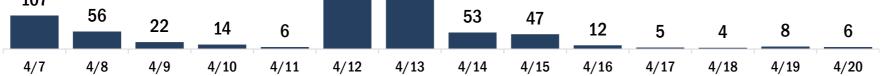

| COVID-19 doses for vaccinated persons in Florida                                     | a                                   | Demo   | graphic su     | mmary        | F           | irst dose      | Serie<br>comple |      |
|--------------------------------------------------------------------------------------|-------------------------------------|--------|----------------|--------------|-------------|----------------|-----------------|------|
| Doses administered                                                                   | 8,227                               | Age gr | oup            |              |             | 1,406          | 3,48            |      |
| eople receiving one dose of a 1-dose series (Johnson & Johns                         | son) or receiving                   | 16     | -24 years      |              |             | 86             | 5               | 54   |
| ly one dose of a 2-dose series (Moderna, Pfizer) count once.                         |                                     | 25     | -34 years      |              |             | 116            | 13              | 86   |
| th doses of a 2-dose series count twice.                                             |                                     | 35-    | -44 years      |              |             | 198            | 19              | 95   |
|                                                                                      |                                     | 45     | -54 years      |              |             | 313            | 31              | 2    |
| urrent status of persons vaccinated for COVID-1                                      | Q in Elorido                        | 55-    | -64 years      |              |             | 424            | 69              | 96   |
| arrent status of persons vaccinated for covid-1                                      |                                     | 65-    | -74 years      |              |             | 152            | 1,24            | 8    |
| tal people vaccinated                                                                | 4,887                               | 75-    | -84 years      |              |             | 79             | 65              | 58   |
| First dose                                                                           | 1,406                               | 85-    | + years        |              |             | 38             | 18              | 32   |
| Series completed                                                                     | 3,481                               | Race   |                |              |             | 1,406          | 3,48            | 31   |
| Completed 1-dose series                                                              | 141                                 | Wh     | ite            |              |             | 1,106          | 2,75            | 52   |
| Completed 2-dose series                                                              | 3,340                               | Bla    | ick            |              |             | 133            | 30              | )9   |
| rst dose: current number of people who have only received the                        | heir first dose of                  | Am     | erican Indi    | an/Alaska    | an          | 5              | 2               | 20   |
| Moderna or Pfizer vaccine. ries complete: current number of people who have received | d both Moderna or                   | Oth    | ner            |              |             | 106            | 20              | )4   |
| zer vaccine doses or one Johnson & Johnson dose and are c                            |                                     | Unl    | known          |              |             | 56             | 19              | 96   |
| nunized.                                                                             |                                     | Oth    | er race inclue | des Asian, n | ative Hawai | ian/Pacific Is | lander, or oth  | ner. |
|                                                                                      |                                     | Ethnic | ity            |              |             | 1,406          | 3,48            | 31   |
|                                                                                      |                                     | His    | panic          |              |             | 60             | 6               | 60   |
|                                                                                      |                                     | Noi    | n-Hispanic     |              |             | 1,135          | 2,45            |      |
|                                                                                      |                                     | Unl    | known          |              |             | 211            | 97              |      |
|                                                                                      |                                     | Gende  |                |              |             | 1,406          | 3,48            |      |
|                                                                                      |                                     |        | nale           |              |             | 740            | 1,96            |      |
|                                                                                      |                                     | Ma     |                |              |             | 664            | 1,51            |      |
|                                                                                      |                                     | Unl    | known          |              |             | 2              |                 | 0    |
| VID-19 doses administered for the past 2 weel                                        | ks                                  |        |                |              |             |                |                 |      |
| 163                                                                                  |                                     |        |                |              |             |                |                 |      |
|                                                                                      | 102                                 | 111    |                | 108          |             |                |                 |      |
| 79 107                                                                               | 103                                 | 111    |                | 100          |             |                | 66              | 57   |
|                                                                                      | 58                                  |        | 36             |              | 19          | ο              |                 | 51   |
| //5                                                                                  |                                     |        |                |              |             | 8              |                 |      |
|                                                                                      |                                     |        |                |              |             |                |                 |      |
| //5                                                                                  | 4/12 4/13                           | 4/14   | 4/15           | 4/16         | 4/17        | 4/18           | 4/19            | 4/20 |
| 4/7     4/8     4/9     4/10     4/11                                                | 4/12 4/13<br>te dose administered ( | -      |                | 4/16         | 4/17        | 4/18           | 4/19            | 4/20 |
| 4/7 4/8 4/9 4/10 4/11                                                                | e dose administered (               | -      |                | 4/16         | 4/17        | 4/18           | 4/19            | 4/20 |