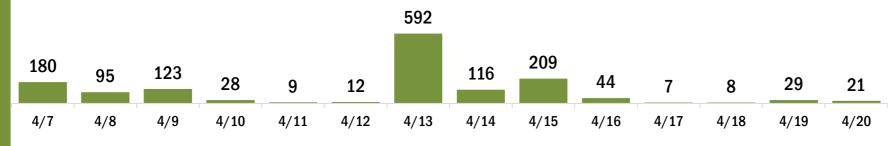

| COVID-19 doses for vaccinated persons in Florida                                     | a                                   | Demo   | graphic su     | mmary        | F           | irst dose      | Serie<br>comple |      |
|--------------------------------------------------------------------------------------|-------------------------------------|--------|----------------|--------------|-------------|----------------|-----------------|------|
| Doses administered                                                                   | 8,227                               | Age gr | oup            |              |             | 1,406          | 3,48            |      |
| eople receiving one dose of a 1-dose series (Johnson & Johns                         | son) or receiving                   | 16     | -24 years      |              |             | 86             | 5               | 54   |
| ly one dose of a 2-dose series (Moderna, Pfizer) count once.                         |                                     | 25     | -34 years      |              |             | 116            | 13              | 86   |
| th doses of a 2-dose series count twice.                                             |                                     | 35-    | -44 years      |              |             | 198            | 19              | 95   |
|                                                                                      |                                     | 45     | -54 years      |              |             | 313            | 31              | 2    |
| urrent status of persons vaccinated for COVID-1                                      | Q in Elorido                        | 55-    | -64 years      |              |             | 424            | 69              | 96   |
| arrent status of persons vaccinated for covid-1                                      |                                     | 65-    | -74 years      |              |             | 152            | 1,24            | 8    |
| tal people vaccinated                                                                | 4,887                               | 75-    | -84 years      |              |             | 79             | 65              | 58   |
| First dose                                                                           | 1,406                               | 85-    | + years        |              |             | 38             | 18              | 32   |
| Series completed                                                                     | 3,481                               | Race   |                |              |             | 1,406          | 3,48            | 31   |
| Completed 1-dose series                                                              | 141                                 | Wh     | ite            |              |             | 1,106          | 2,75            | 52   |
| Completed 2-dose series                                                              | 3,340                               | Bla    | ick            |              |             | 133            | 30              | )9   |
| rst dose: current number of people who have only received the                        | heir first dose of                  | Am     | erican Indi    | an/Alaska    | an          | 5              | 2               | 20   |
| Moderna or Pfizer vaccine. ries complete: current number of people who have received | d both Moderna or                   | Oth    | ner            |              |             | 106            | 20              | )4   |
| zer vaccine doses or one Johnson & Johnson dose and are c                            |                                     | Unl    | known          |              |             | 56             | 19              | 96   |
| nunized.                                                                             |                                     | Oth    | er race inclue | des Asian, n | ative Hawai | ian/Pacific Is | lander, or oth  | ner. |
|                                                                                      |                                     | Ethnic | ity            |              |             | 1,406          | 3,48            | 31   |
|                                                                                      |                                     | His    | panic          |              |             | 60             | 6               | 60   |
|                                                                                      |                                     | Noi    | n-Hispanic     |              |             | 1,135          | 2,45            |      |
|                                                                                      |                                     | Unl    | known          |              |             | 211            | 97              |      |
|                                                                                      |                                     | Gende  |                |              |             | 1,406          | 3,48            |      |
|                                                                                      |                                     |        | nale           |              |             | 740            | 1,96            |      |
|                                                                                      |                                     | Ma     |                |              |             | 664            | 1,51            |      |
|                                                                                      |                                     | Unl    | known          |              |             | 2              |                 | 0    |
| VID-19 doses administered for the past 2 weel                                        | ks                                  |        |                |              |             |                |                 |      |
| 163                                                                                  |                                     |        |                |              |             |                |                 |      |
|                                                                                      | 102                                 | 111    |                | 108          |             |                |                 |      |
| 79 107                                                                               | 103                                 | 111    |                | 100          |             |                | 66              | 57   |
|                                                                                      | 58                                  |        | 36             |              | 19          | ο              |                 | 51   |
| //5                                                                                  |                                     |        |                |              |             | 8              |                 |      |
|                                                                                      |                                     |        |                |              |             |                |                 |      |
| //5                                                                                  | 4/12 4/13                           | 4/14   | 4/15           | 4/16         | 4/17        | 4/18           | 4/19            | 4/20 |
| 4/7     4/8     4/9     4/10     4/11                                                | 4/12 4/13<br>te dose administered ( | -      |                | 4/16         | 4/17        | 4/18           | 4/19            | 4/20 |
| 4/7 4/8 4/9 4/10 4/11                                                                | e dose administered (               | -      |                | 4/16         | 4/17        | 4/18           | 4/19            | 4/20 |

Date dose administered (12:00 am to 11:59 pm)

Number of persons who completed the COVID-19 vaccine series