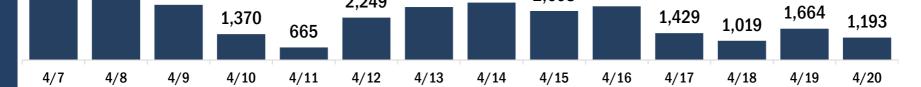

| COVID-19 doses for vaccinated persons in Florid                                              | а                    | Demo         | graphic su    | ımmary        | F           | irst dose      | Series<br>complete | • •      |
|----------------------------------------------------------------------------------------------|----------------------|--------------|---------------|---------------|-------------|----------------|--------------------|----------|
| Doses administered                                                                           | 172,950              | Age g        | oup           |               |             | 31,546         | 72,843             |          |
| People receiving one dose of a 1-dose series (Johnson & John                                 |                      |              | -24 years     |               |             | 7,584          | 5,576              |          |
| only one dose of a 2-dose series (Moderna, Pfizer) count once                                |                      | 25           | -34 years     |               |             | 5,351          | 10,157             | 15,508   |
| both doses of a 2-dose series count twice.                                                   |                      | 35           | -44 years     |               |             | 4,848          | 8,046              | 5 12,894 |
|                                                                                              |                      | 45           | -54 years     |               |             | 4,995          | 7,933              | 12,928   |
| Current status of newspaper uses instad for COVID                                            | 10 in Florida        | 55           | -64 years     |               |             | 5,541          | 11,410             | 16,951   |
| Current status of persons vaccinated for COVID-:                                             | L9 IN FIORIDA        | 65           | -74 years     |               |             | 1,942          | 17,620             | 19,562   |
| Total people vaccinated                                                                      | 104,389              | 75           | -84 years     |               |             | 870            | 8,861              | . 9,731  |
| First dose                                                                                   | 31,546               | 85           | + years       |               |             | 415            | 3,240              | 3,655    |
| Series completed                                                                             | 72,843               | Race         |               |               |             | 31,546         | 72,843             | 104,389  |
| Completed 1-dose series                                                                      | 4,282                | Wł           | nite          |               |             | 20,042         | 51,438             | 3 71,480 |
| Completed 2-dose series                                                                      | 68,561               | Bla          | ack           |               |             | 3,553          | 7,072              | 10,625   |
| First dose: current number of people who have only received                                  | their first dose of  | Am           | nerican Ind   | ian/Alaska    | an          | 104            | 227                | 331      |
| the Moderna or Pfizer vaccine.<br>Series complete: current number of people who have receive | d both Moderna or    | Ot           | ner           |               |             | 5,085          | 10,545             | 5 15,630 |
| Pfizer vaccine doses or one Johnson & Johnson dose and are                                   |                      | Un           | known         |               |             | 2,762          | 3,561              | . 6,323  |
| immunized.                                                                                   |                      | Oth          | er race inclu | ides Asian, n | ative Hawai | ian/Pacific Is | lander, or othe    | r.       |
|                                                                                              |                      | Ethnic       | ity           |               |             | 31,546         | 72,843             | 104,389  |
|                                                                                              |                      | His          | spanic        |               |             | 3,702          | 4,617              | ' 8,319  |
|                                                                                              |                      | No           | n-Hispanic    | ;             |             | 18,778         | 49,597             | 68,375   |
|                                                                                              |                      | Un           | known         |               |             | 9,066          | 18,629             | 27,695   |
|                                                                                              |                      | Gend         | ər            |               |             | 31,546         | 72,843             | 104,389  |
|                                                                                              |                      | Fe           | male          |               |             | 16,629         | 43,097             | 59,726   |
|                                                                                              |                      | Ma           | ale           |               |             | 14,847         | 29,714             | 44,561   |
|                                                                                              |                      | Un           | known         |               |             | 70             | 32                 | 2 102    |
| COVID-19 doses administered for the past 2 wee                                               | ke                   |              |               |               |             |                |                    |          |
| COVID-19 doses administered for the past 2 wee                                               | :45                  |              |               |               |             |                |                    |          |
| 2,968                                                                                        |                      |              |               |               |             |                |                    |          |
| 2,357                                                                                        |                      |              |               |               |             |                |                    |          |
| 1,662 1,475                                                                                  | 1,465 1,449          | 1,315        | 1,248         | 1,518         | 74.0        |                | 1,252              |          |
| 767                                                                                          |                      |              |               |               | 716         | 515            |                    | 429      |
|                                                                                              |                      |              | 1             |               |             |                |                    |          |
| 4/7 4/8 4/9 4/10 4/11                                                                        | 4/12 4/13            | 4/14         | 4/15          | 4/16          | 4/17        | 4/18           | 4/19               | 4/20     |
| Da                                                                                           | te dose administered | (12:00 am to | 11:59 pm)     |               |             |                |                    |          |
| Persons vaccinated for COVID-19 for the past 2 v                                             | weeks                |              |               |               |             |                |                    |          |
| Number of persons who received their first do                                                |                      | e series of  | the COVII     | )-19 vaco     | eine        |                |                    |          |
| 4 440                                                                                        |                      |              |               |               |             |                |                    |          |
| 1,419 1,301                                                                                  |                      |              |               |               |             |                |                    |          |

628 608

Date dose administered (12:00 am to 11:59 pm)

Number of persons who completed the COVID-19 vaccine series