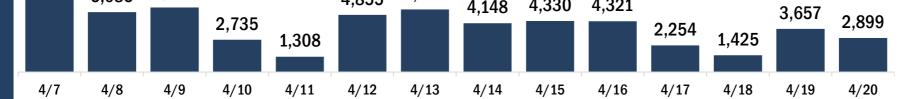

| COVID-19 doses for vaccinated persons in Florida                                     | a                                   | Demo   | graphic su     | mmary        | F           | irst dose      | Serie<br>comple |      |
|--------------------------------------------------------------------------------------|-------------------------------------|--------|----------------|--------------|-------------|----------------|-----------------|------|
| Doses administered                                                                   | 8,227                               | Age gr | oup            |              |             | 1,406          | 3,48            |      |
| eople receiving one dose of a 1-dose series (Johnson & Johns                         | son) or receiving                   | 16     | -24 years      |              |             | 86             | 5               | 54   |
| ly one dose of a 2-dose series (Moderna, Pfizer) count once.                         |                                     | 25     | -34 years      |              |             | 116            | 13              | 86   |
| th doses of a 2-dose series count twice.                                             |                                     | 35-    | -44 years      |              |             | 198            | 19              | 95   |
|                                                                                      |                                     | 45     | -54 years      |              |             | 313            | 31              | 2    |
| urrent status of persons vaccinated for COVID-1                                      | Q in Elorido                        | 55-    | -64 years      |              |             | 424            | 69              | 96   |
| arrent status of persons vaccinated for covid-1                                      |                                     | 65-    | -74 years      |              |             | 152            | 1,24            | 8    |
| tal people vaccinated                                                                | 4,887                               | 75-    | -84 years      |              |             | 79             | 65              | 58   |
| First dose                                                                           | 1,406                               | 85-    | + years        |              |             | 38             | 18              | 32   |
| Series completed                                                                     | 3,481                               | Race   |                |              |             | 1,406          | 3,48            | 31   |
| Completed 1-dose series                                                              | 141                                 | Wh     | ite            |              |             | 1,106          | 2,75            | 52   |
| Completed 2-dose series                                                              | 3,340                               | Bla    | ick            |              |             | 133            | 30              | )9   |
| rst dose: current number of people who have only received the                        | heir first dose of                  | Am     | erican Indi    | an/Alaska    | an          | 5              | 2               | 20   |
| Moderna or Pfizer vaccine. ries complete: current number of people who have received | d both Moderna or                   | Oth    | ner            |              |             | 106            | 20              | )4   |
| zer vaccine doses or one Johnson & Johnson dose and are c                            |                                     | Unl    | known          |              |             | 56             | 19              | 96   |
| nunized.                                                                             |                                     | Oth    | er race inclue | des Asian, n | ative Hawai | ian/Pacific Is | lander, or oth  | ner. |
|                                                                                      |                                     | Ethnic | ity            |              |             | 1,406          | 3,48            | 31   |
|                                                                                      |                                     | His    | panic          |              |             | 60             | 6               | 60   |
|                                                                                      |                                     | Noi    | n-Hispanic     |              |             | 1,135          | 2,45            |      |
|                                                                                      |                                     | Unl    | known          |              |             | 211            | 97              |      |
|                                                                                      |                                     | Gende  |                |              |             | 1,406          | 3,48            |      |
|                                                                                      |                                     |        | nale           |              |             | 740            | 1,96            |      |
|                                                                                      |                                     | Ma     |                |              |             | 664            | 1,51            |      |
|                                                                                      |                                     | Unl    | known          |              |             | 2              |                 | 0    |
| VID-19 doses administered for the past 2 weel                                        | ks                                  |        |                |              |             |                |                 |      |
| 163                                                                                  |                                     |        |                |              |             |                |                 |      |
|                                                                                      | 102                                 | 111    |                | 108          |             |                |                 |      |
| 79 107                                                                               | 103                                 | 111    |                | 100          |             |                | 66              | 57   |
|                                                                                      | 58                                  |        | 36             |              | 19          | ο              |                 | 51   |
| //5                                                                                  |                                     |        |                |              |             | 8              |                 |      |
|                                                                                      |                                     |        |                |              |             |                |                 |      |
| //5                                                                                  | 4/12 4/13                           | 4/14   | 4/15           | 4/16         | 4/17        | 4/18           | 4/19            | 4/20 |
| 4/7     4/8     4/9     4/10     4/11                                                | 4/12 4/13<br>te dose administered ( | -      |                | 4/16         | 4/17        | 4/18           | 4/19            | 4/20 |
| 4/7 4/8 4/9 4/10 4/11                                                                | e dose administered (               | -      |                | 4/16         | 4/17        | 4/18           | 4/19            | 4/20 |

Date dose administered (12:00 am to 11:59 pm)

Number of persons who completed the COVID-19 vaccine series