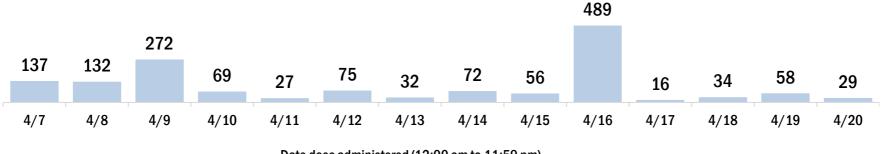

| COVID-19 doses for vaccinated persons in Florid                                              | а                    | Demo         | graphic su    | ımmary        | F           | irst dose      | Series<br>complete | • •      |
|----------------------------------------------------------------------------------------------|----------------------|--------------|---------------|---------------|-------------|----------------|--------------------|----------|
| Doses administered                                                                           | 172,950              | Age g        | oup           |               |             | 31,546         | 72,843             |          |
| People receiving one dose of a 1-dose series (Johnson & John                                 |                      |              | -24 years     |               |             | 7,584          | 5,576              |          |
| only one dose of a 2-dose series (Moderna, Pfizer) count once                                |                      | 25           | -34 years     |               |             | 5,351          | 10,157             | 15,508   |
| both doses of a 2-dose series count twice.                                                   |                      | 35           | -44 years     |               |             | 4,848          | 8,046              | 5 12,894 |
|                                                                                              |                      | 45           | -54 years     |               |             | 4,995          | 7,933              | 12,928   |
| Current status of newspaper uses instad for COVID                                            | 10 in Florida        | 55           | -64 years     |               |             | 5,541          | 11,410             | 16,951   |
| Current status of persons vaccinated for COVID-:                                             | L9 IN FIORIDA        | 65           | -74 years     |               |             | 1,942          | 17,620             | 19,562   |
| Total people vaccinated                                                                      | 104,389              | 75           | -84 years     |               |             | 870            | 8,861              | . 9,731  |
| First dose                                                                                   | 31,546               | 85           | + years       |               |             | 415            | 3,240              | 3,655    |
| Series completed                                                                             | 72,843               | Race         |               |               |             | 31,546         | 72,843             | 104,389  |
| Completed 1-dose series                                                                      | 4,282                | Wł           | nite          |               |             | 20,042         | 51,438             | 3 71,480 |
| Completed 2-dose series                                                                      | 68,561               | Bla          | ack           |               |             | 3,553          | 7,072              | 10,625   |
| First dose: current number of people who have only received                                  | their first dose of  | Am           | nerican Ind   | ian/Alaska    | an          | 104            | 227                | 331      |
| the Moderna or Pfizer vaccine.<br>Series complete: current number of people who have receive | d both Moderna or    | Ot           | ner           |               |             | 5,085          | 10,545             | 5 15,630 |
| Pfizer vaccine doses or one Johnson & Johnson dose and are                                   |                      | Un           | known         |               |             | 2,762          | 3,561              | . 6,323  |
| immunized.                                                                                   |                      | Oth          | er race inclu | ides Asian, n | ative Hawai | ian/Pacific Is | lander, or othe    | r.       |
|                                                                                              |                      | Ethnic       | ity           |               |             | 31,546         | 72,843             | 104,389  |
|                                                                                              |                      | His          | spanic        |               |             | 3,702          | 4,617              | ' 8,319  |
|                                                                                              |                      | No           | n-Hispanic    | ;             |             | 18,778         | 49,597             | 68,375   |
|                                                                                              |                      | Un           | known         |               |             | 9,066          | 18,629             | 27,695   |
|                                                                                              |                      | Gend         | ər            |               |             | 31,546         | 72,843             | 104,389  |
|                                                                                              |                      | Fe           | male          |               |             | 16,629         | 43,097             | 59,726   |
|                                                                                              |                      | Ma           | ale           |               |             | 14,847         | 29,714             | 44,561   |
|                                                                                              |                      | Un           | known         |               |             | 70             | 32                 | 2 102    |
| COVID-19 doses administered for the past 2 wee                                               | ke                   |              |               |               |             |                |                    |          |
| COVID-19 doses administered for the past 2 wee                                               | :45                  |              |               |               |             |                |                    |          |
| 2,968                                                                                        |                      |              |               |               |             |                |                    |          |
| 2,357                                                                                        |                      |              |               |               |             |                |                    |          |
| 1,662 1,475                                                                                  | 1,465 1,449          | 1,315        | 1,248         | 1,518         | 74.0        |                | 1,252              |          |
| 767                                                                                          |                      |              |               |               | 716         | 515            |                    | 429      |
|                                                                                              |                      |              | 1             |               |             |                |                    |          |
| 4/7 4/8 4/9 4/10 4/11                                                                        | 4/12 4/13            | 4/14         | 4/15          | 4/16          | 4/17        | 4/18           | 4/19               | 4/20     |
| Da                                                                                           | te dose administered | (12:00 am to | 11:59 pm)     |               |             |                |                    |          |
| Persons vaccinated for COVID-19 for the past 2 v                                             | weeks                |              |               |               |             |                |                    |          |
| Number of persons who received their first do                                                |                      | e series of  | the COVII     | )-19 vaco     | eine        |                |                    |          |
| 4 440                                                                                        |                      |              |               |               |             |                |                    |          |
| 1,419 1,301                                                                                  |                      |              |               |               |             |                |                    |          |

628 608

Date dose administered (12:00 am to 11:59 pm)

Number of persons who completed the COVID-19 vaccine series