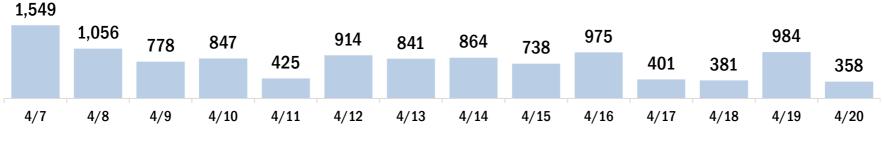

| COVID-19 doses for vaccinated persons in Florida                                     | a                                   | Demo   | graphic su     | mmary        | F           | irst dose      | Serie<br>comple |      |
|--------------------------------------------------------------------------------------|-------------------------------------|--------|----------------|--------------|-------------|----------------|-----------------|------|
| Doses administered                                                                   | 8,227                               | Age gr | oup            |              |             | 1,406          | 3,48            |      |
| eople receiving one dose of a 1-dose series (Johnson & Johns                         | son) or receiving                   | 16     | -24 years      |              |             | 86             | 5               | 54   |
| ly one dose of a 2-dose series (Moderna, Pfizer) count once.                         |                                     | 25     | -34 years      |              |             | 116            | 13              | 86   |
| th doses of a 2-dose series count twice.                                             |                                     | 35-    | -44 years      |              |             | 198            | 19              | 95   |
|                                                                                      |                                     | 45     | -54 years      |              |             | 313            | 31              | 2    |
| urrent status of persons vaccinated for COVID-1                                      | Q in Elorido                        | 55-    | -64 years      |              |             | 424            | 69              | 96   |
| arrent status of persons vaccinated for covid-1                                      |                                     | 65-    | -74 years      |              |             | 152            | 1,24            | 8    |
| tal people vaccinated                                                                | 4,887                               | 75-    | -84 years      |              |             | 79             | 65              | 58   |
| First dose                                                                           | 1,406                               | 85-    | + years        |              |             | 38             | 18              | 32   |
| Series completed                                                                     | 3,481                               | Race   |                |              |             | 1,406          | 3,48            | 31   |
| Completed 1-dose series                                                              | 141                                 | Wh     | ite            |              |             | 1,106          | 2,75            | 52   |
| Completed 2-dose series                                                              | 3,340                               | Bla    | ick            |              |             | 133            | 30              | )9   |
| rst dose: current number of people who have only received the                        | heir first dose of                  | Am     | erican Indi    | an/Alaska    | an          | 5              | 2               | 20   |
| Moderna or Pfizer vaccine. ries complete: current number of people who have received | d both Moderna or                   | Oth    | ner            |              |             | 106            | 20              | )4   |
| zer vaccine doses or one Johnson & Johnson dose and are c                            |                                     | Unl    | known          |              |             | 56             | 19              | 96   |
| nunized.                                                                             |                                     | Oth    | er race inclue | des Asian, n | ative Hawai | ian/Pacific Is | lander, or oth  | ner. |
|                                                                                      |                                     | Ethnic | ity            |              |             | 1,406          | 3,48            | 31   |
|                                                                                      |                                     | His    | panic          |              |             | 60             | 6               | 60   |
|                                                                                      |                                     | Noi    | n-Hispanic     |              |             | 1,135          | 2,45            |      |
|                                                                                      |                                     | Unl    | known          |              |             | 211            | 97              |      |
|                                                                                      |                                     | Gende  |                |              |             | 1,406          | 3,48            |      |
|                                                                                      |                                     |        | nale           |              |             | 740            | 1,96            |      |
|                                                                                      |                                     | Ma     |                |              |             | 664            | 1,51            |      |
|                                                                                      |                                     | Unl    | known          |              |             | 2              |                 | 0    |
| VID-19 doses administered for the past 2 weel                                        | ks                                  |        |                |              |             |                |                 |      |
| 163                                                                                  |                                     |        |                |              |             |                |                 |      |
|                                                                                      | 102                                 | 111    |                | 108          |             |                |                 |      |
| 79 107                                                                               | 103                                 | 111    |                | 100          |             |                | 66              | 57   |
|                                                                                      | 58                                  |        | 36             |              | 19          | ο              |                 | 51   |
| //5                                                                                  |                                     |        |                |              |             | 8              |                 |      |
|                                                                                      |                                     |        |                |              |             |                |                 |      |
| //5                                                                                  | 4/12 4/13                           | 4/14   | 4/15           | 4/16         | 4/17        | 4/18           | 4/19            | 4/20 |
| 4/7     4/8     4/9     4/10     4/11                                                | 4/12 4/13<br>te dose administered ( | -      |                | 4/16         | 4/17        | 4/18           | 4/19            | 4/20 |
| 4/7 4/8 4/9 4/10 4/11                                                                | e dose administered (               | -      |                | 4/16         | 4/17        | 4/18           | 4/19            | 4/20 |

Date dose administered (12:00 am to 11:59 pm)

Number of persons who completed the COVID-19 vaccine series