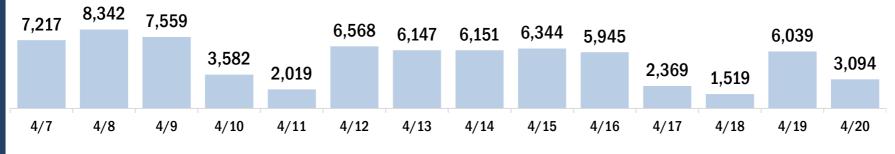

| COVID-19 doses for vaccinated persons in Florida                                              | a                  | Demographic summary               | First dose             | Series<br>complete | Total people<br>vaccinated |
|-----------------------------------------------------------------------------------------------|--------------------|-----------------------------------|------------------------|--------------------|----------------------------|
| Doses administered                                                                            | 78,906             | Age group                         | 13,540                 | 35,181             | 48,721                     |
| People receiving one dose of a 1-dose series (Johnson & Johns                                 |                    | 16-24 years                       | 1,186                  | 644                | 1,830                      |
| only one dose of a 2-dose series (Moderna, Pfizer) count once                                 |                    | 25-34 years                       | 1,485                  | 1,487              | 2,972                      |
| both doses of a 2-dose series count twice.                                                    |                    | 35-44 years                       | 1,887                  | 2,592              | 4,479                      |
|                                                                                               |                    | 45-54 years                       | 2,451                  | 3,819              | 6,270                      |
| Current status of persons vessingted for COVID 1                                              | 0 in Elorido       | 55-64 years                       | 3,502                  | 7,746              | 11,248                     |
| Current status of persons vaccinated for COVID-1                                              | .9 in Fiorida      | 65-74 years                       | 1,850                  | 11,415             | 13,265                     |
| Total people vaccinated                                                                       | 48,721             | 75-84 years                       | 868                    | 5,705              | 6,573                      |
| First dose                                                                                    | 13,540             | 85+ years                         | 311                    | 1,773              | 2,084                      |
| Series completed                                                                              | 35,181             | Race                              | 13,540                 | 35,181             | 48,721                     |
| Completed 1-dose series                                                                       | 4,996              | White                             | 8,537                  | 25,132             | 33,669                     |
| Completed 2-dose series                                                                       | 30,185             | Black                             | 897                    | 2,287              | 3,184                      |
| First dose: current number of people who have only received t                                 | heir first dose of | American Indian/Alaskan           | 62                     | 168                | 230                        |
| the Moderna or Pfizer vaccine.<br>Series complete: current number of people who have received | d both Moderna or  | Other                             | 1,523                  | 2,672              | 4,195                      |
| Pfizer vaccine doses or one Johnson & Johnson dose and are of                                 |                    | Unknown                           | 2,521                  | 4,922              | 7,443                      |
| immunized.                                                                                    |                    | Other race includes Asian, native | e Hawaiian/Pacific Isl | lander, or other.  |                            |
|                                                                                               |                    | Ethnicity                         | 13,540                 | 35,181             | 48,721                     |
|                                                                                               |                    | Hispanic                          | 987                    | 1,182              | 2,169                      |
|                                                                                               |                    | Non-Hispanic                      | 7,660                  | 21,702             | 29,362                     |
|                                                                                               |                    | Unknown                           | 4,893                  | 12,297             | 17,190                     |
|                                                                                               |                    | Gender                            | 13,540                 | 35,181             | 48,721                     |
|                                                                                               |                    | Female                            | 7,392                  | 19,691             | 27,083                     |
|                                                                                               |                    | Male                              | 6,145                  | 15,484             | 21,629                     |
|                                                                                               |                    | Unknown                           | 3                      | 6                  | 9                          |
| COVID-19 doses administered for the past 2 wee                                                | ks                 |                                   |                        |                    |                            |
| 1,604                                                                                         |                    |                                   |                        |                    |                            |
| 1,004                                                                                         | 1,289              | 1.065                             |                        |                    |                            |
| 820 534 593 374                                                                               | 918                | 912 776 <sup>1,065</sup>          |                        |                    |                            |
| 534 593 371                                                                                   |                    | 5                                 | <sup>641</sup> 296     | <sup>439</sup> 2   | 58                         |
|                                                                                               |                    |                                   |                        |                    |                            |
| 4/7 4/8 4/9 4/10 4/11                                                                         | 4/12 4/13          | 4/14 4/15 4/16 4                  | /17 4/18               | 4/19 4/            | <b>′20</b>                 |

Date dose administered (12:00 am to 11:59 pm)

Persons vaccinated for COVID-19 for the past 2 weeks

Number of persons who received their first dose of a two-dose series of the COVID-19 vaccine

Date dose administered (12:00 am to 11:59 pm)