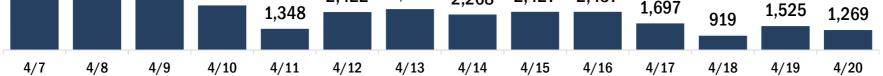

| COVID-19 doses for vaccinated persons in Florida                                     | a                                   | Demo   | graphic su     | mmary        | F           | irst dose      | Serie<br>comple |      |
|--------------------------------------------------------------------------------------|-------------------------------------|--------|----------------|--------------|-------------|----------------|-----------------|------|
| Doses administered                                                                   | 8,227                               | Age gr | oup            |              |             | 1,406          | 3,48            |      |
| eople receiving one dose of a 1-dose series (Johnson & Johns                         | son) or receiving                   | 16     | -24 years      |              |             | 86             | 5               | 54   |
| ly one dose of a 2-dose series (Moderna, Pfizer) count once.                         |                                     | 25     | -34 years      |              |             | 116            | 13              | 86   |
| th doses of a 2-dose series count twice.                                             |                                     | 35-    | -44 years      |              |             | 198            | 19              | 95   |
|                                                                                      |                                     | 45     | -54 years      |              |             | 313            | 31              | 2    |
| urrent status of persons vaccinated for COVID-1                                      | Q in Elorido                        | 55-    | -64 years      |              |             | 424            | 69              | 96   |
| arrent status of persons vaccinated for covid-1                                      |                                     | 65-    | -74 years      |              |             | 152            | 1,24            | 8    |
| tal people vaccinated                                                                | 4,887                               | 75-    | -84 years      |              |             | 79             | 65              | 58   |
| First dose                                                                           | 1,406                               | 85-    | + years        |              |             | 38             | 18              | 32   |
| Series completed                                                                     | 3,481                               | Race   |                |              |             | 1,406          | 3,48            | 31   |
| Completed 1-dose series                                                              | 141                                 | Wh     | ite            |              |             | 1,106          | 2,75            | 52   |
| Completed 2-dose series                                                              | 3,340                               | Bla    | ick            |              |             | 133            | 30              | )9   |
| rst dose: current number of people who have only received the                        | heir first dose of                  | Am     | erican Indi    | an/Alaska    | an          | 5              | 2               | 20   |
| Moderna or Pfizer vaccine. ries complete: current number of people who have received | d both Moderna or                   | Oth    | ner            |              |             | 106            | 20              | )4   |
| zer vaccine doses or one Johnson & Johnson dose and are c                            |                                     | Unl    | known          |              |             | 56             | 19              | 96   |
| nunized.                                                                             |                                     | Oth    | er race inclue | des Asian, n | ative Hawai | ian/Pacific Is | lander, or oth  | ner. |
|                                                                                      |                                     | Ethnic | ity            |              |             | 1,406          | 3,48            | 31   |
|                                                                                      |                                     | His    | panic          |              |             | 60             | 6               | 60   |
|                                                                                      |                                     | Noi    | n-Hispanic     |              |             | 1,135          | 2,45            |      |
|                                                                                      |                                     | Unl    | known          |              |             | 211            | 97              |      |
|                                                                                      |                                     | Gende  |                |              |             | 1,406          | 3,48            |      |
|                                                                                      |                                     |        | nale           |              |             | 740            | 1,96            |      |
|                                                                                      |                                     | Ma     |                |              |             | 664            | 1,51            |      |
|                                                                                      |                                     | Unl    | known          |              |             | 2              |                 | 0    |
| VID-19 doses administered for the past 2 weel                                        | ks                                  |        |                |              |             |                |                 |      |
| 163                                                                                  |                                     |        |                |              |             |                |                 |      |
|                                                                                      | 102                                 | 111    |                | 108          |             |                |                 |      |
| 79 107                                                                               | 103                                 | 111    |                | 100          |             |                | 66              | 57   |
|                                                                                      | 58                                  |        | 36             |              | 19          | ο              |                 | 51   |
| //5                                                                                  |                                     |        |                |              |             | 8              |                 |      |
|                                                                                      |                                     |        |                |              |             |                |                 |      |
| //5                                                                                  | 4/12 4/13                           | 4/14   | 4/15           | 4/16         | 4/17        | 4/18           | 4/19            | 4/20 |
| 4/7     4/8     4/9     4/10     4/11                                                | 4/12 4/13<br>te dose administered ( | -      |                | 4/16         | 4/17        | 4/18           | 4/19            | 4/20 |
| 4/7 4/8 4/9 4/10 4/11                                                                | e dose administered (               | -      |                | 4/16         | 4/17        | 4/18           | 4/19            | 4/20 |

Date dose administered (12:00 am to 11:59 pm)

Number of persons who completed the COVID-19 vaccine series