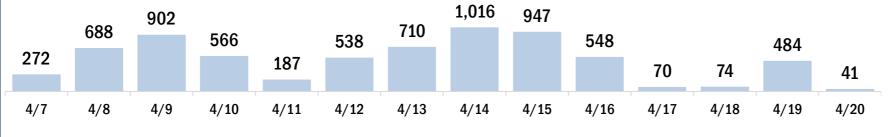

| COVID-19 doses for vaccinated persons in Florida                                              | a                  | Demographic summary               | First dose             | Series<br>complete | Total people<br>vaccinated |
|-----------------------------------------------------------------------------------------------|--------------------|-----------------------------------|------------------------|--------------------|----------------------------|
| Doses administered                                                                            | 78,906             | Age group                         | 13,540                 | 35,181             | 48,721                     |
| People receiving one dose of a 1-dose series (Johnson & Johns                                 |                    | 16-24 years                       | 1,186                  | 644                | 1,830                      |
| only one dose of a 2-dose series (Moderna, Pfizer) count once                                 |                    | 25-34 years                       | 1,485                  | 1,487              | 2,972                      |
| both doses of a 2-dose series count twice.                                                    |                    | 35-44 years                       | 1,887                  | 2,592              | 4,479                      |
|                                                                                               |                    | 45-54 years                       | 2,451                  | 3,819              | 6,270                      |
| Current status of persons vessingted for COVID 1                                              | 0 in Elorido       | 55-64 years                       | 3,502                  | 7,746              | 11,248                     |
| Current status of persons vaccinated for COVID-1                                              | .9 in Fiorida      | 65-74 years                       | 1,850                  | 11,415             | 13,265                     |
| Total people vaccinated                                                                       | 48,721             | 75-84 years                       | 868                    | 5,705              | 6,573                      |
| First dose                                                                                    | 13,540             | 85+ years                         | 311                    | 1,773              | 2,084                      |
| Series completed                                                                              | 35,181             | Race                              | 13,540                 | 35,181             | 48,721                     |
| Completed 1-dose series                                                                       | 4,996              | White                             | 8,537                  | 25,132             | 33,669                     |
| Completed 2-dose series                                                                       | 30,185             | Black                             | 897                    | 2,287              | 3,184                      |
| First dose: current number of people who have only received t                                 | heir first dose of | American Indian/Alaskan           | 62                     | 168                | 230                        |
| the Moderna or Pfizer vaccine.<br>Series complete: current number of people who have received | d both Moderna or  | Other                             | 1,523                  | 2,672              | 4,195                      |
| Pfizer vaccine doses or one Johnson & Johnson dose and are of                                 |                    | Unknown                           | 2,521                  | 4,922              | 7,443                      |
| immunized.                                                                                    |                    | Other race includes Asian, native | e Hawaiian/Pacific Isl | lander, or other.  |                            |
|                                                                                               |                    | Ethnicity                         | 13,540                 | 35,181             | 48,721                     |
|                                                                                               |                    | Hispanic                          | 987                    | 1,182              | 2,169                      |
|                                                                                               |                    | Non-Hispanic                      | 7,660                  | 21,702             | 29,362                     |
|                                                                                               |                    | Unknown                           | 4,893                  | 12,297             | 17,190                     |
|                                                                                               |                    | Gender                            | 13,540                 | 35,181             | 48,721                     |
|                                                                                               |                    | Female                            | 7,392                  | 19,691             | 27,083                     |
|                                                                                               |                    | Male                              | 6,145                  | 15,484             | 21,629                     |
|                                                                                               |                    | Unknown                           | 3                      | 6                  | 9                          |
| COVID-19 doses administered for the past 2 wee                                                | ks                 |                                   |                        |                    |                            |
| 1,604                                                                                         |                    |                                   |                        |                    |                            |
| 1,004                                                                                         | 1,289              | 1.065                             |                        |                    |                            |
| 820 534 593 374                                                                               | 918                | 912 776 <sup>1,065</sup>          |                        |                    |                            |
| 534 593 371                                                                                   |                    | 5                                 | <sup>641</sup> 296     | <sup>439</sup> 2   | 58                         |
|                                                                                               |                    |                                   |                        |                    |                            |
| 4/7 4/8 4/9 4/10 4/11                                                                         | 4/12 4/13          | 4/14 4/15 4/16 4                  | /17 4/18               | 4/19 4/            | <b>′20</b>                 |