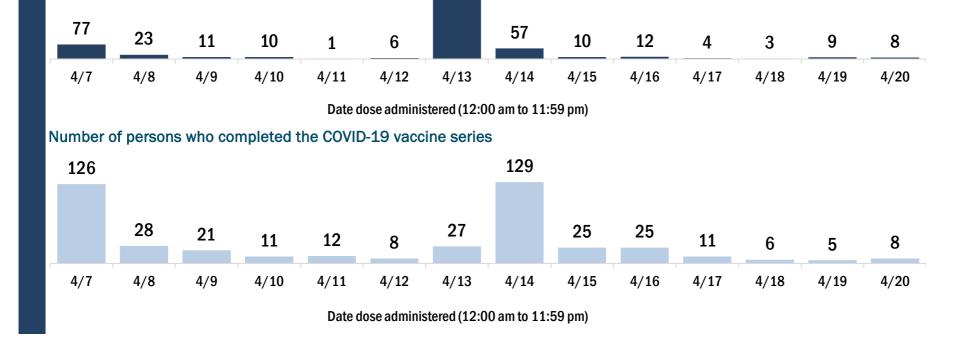

## **COVID-19: Alachua County vaccine summary**

Vaccination data through Apr 20, 2021 as of Apr 21, 2021 at 12:05 AM

#### Data in this report are provisional and subject to change.

Data in this summary pertain to COVID-19 vaccines approved by the U.S. Food and Drug Administration and have been issued an Emergency Use Authorization (Janssen COVID-19 Vaccine, Moderna COVID-19 Vaccine and Pfizer-BioNTech COVID-19 Vaccine). These data summarize the number of people who have received either their first dose or have completed the series for a COVID-19 vaccine. A person can only be counted in one category, first dose or series complete. For persons receiving Moderna or Pfizer vaccines, once they receive their second dose, they are moved from the first dose column to the series completed column. Because of this, the total first dose category may show a change from report to report not matching the total receiving their first dose from the previous day. Persons receiving Johnson & Johnson vaccines will always be counted in the series completed column.

| COVID-19 doses for vaccinated persons in Florid                                              | а                    | Demo         | graphic su    | ımmary        | F           | irst dose      | Series<br>complete | • •      |
|----------------------------------------------------------------------------------------------|----------------------|--------------|---------------|---------------|-------------|----------------|--------------------|----------|
| Doses administered                                                                           | 172,950              | Age g        | oup           |               |             | 31,546         | 72,843             |          |
| People receiving one dose of a 1-dose series (Johnson & John                                 |                      |              | -24 years     |               |             | 7,584          | 5,576              |          |
| only one dose of a 2-dose series (Moderna, Pfizer) count once                                |                      | 25           | -34 years     |               |             | 5,351          | 10,157             | 15,508   |
| both doses of a 2-dose series count twice.                                                   |                      | 35           | -44 years     |               |             | 4,848          | 8,046              | 5 12,894 |
|                                                                                              |                      | 45           | -54 years     |               |             | 4,995          | 7,933              | 12,928   |
| Current status of newspaper uses instad for COVID                                            | 10 in Florida        | 55           | -64 years     |               |             | 5,541          | 11,410             | 16,951   |
| Current status of persons vaccinated for COVID-:                                             | L9 IN FIORIDA        | 65           | -74 years     |               |             | 1,942          | 17,620             | 19,562   |
| Total people vaccinated                                                                      | 104,389              | 75           | -84 years     |               |             | 870            | 8,861              | . 9,731  |
| First dose                                                                                   | 31,546               | 85           | + years       |               |             | 415            | 3,240              | 3,655    |
| Series completed                                                                             | 72,843               | Race         |               |               |             | 31,546         | 72,843             | 104,389  |
| Completed 1-dose series                                                                      | 4,282                | Wł           | nite          |               |             | 20,042         | 51,438             | 3 71,480 |
| Completed 2-dose series                                                                      | 68,561               | Bla          | ack           |               |             | 3,553          | 7,072              | 10,625   |
| First dose: current number of people who have only received                                  | their first dose of  | Am           | nerican Ind   | ian/Alaska    | an          | 104            | 227                | 331      |
| the Moderna or Pfizer vaccine.<br>Series complete: current number of people who have receive | d both Moderna or    | Ot           | ner           |               |             | 5,085          | 10,545             | 5 15,630 |
| Pfizer vaccine doses or one Johnson & Johnson dose and are                                   |                      | Un           | known         |               |             | 2,762          | 3,561              | . 6,323  |
| immunized.                                                                                   |                      | Oth          | er race inclu | ides Asian, n | ative Hawai | ian/Pacific Is | lander, or othe    | r.       |
|                                                                                              |                      | Ethnic       | ity           |               |             | 31,546         | 72,843             | 104,389  |
|                                                                                              |                      | His          | spanic        |               |             | 3,702          | 4,617              | ' 8,319  |
|                                                                                              |                      | No           | n-Hispanic    | ;             |             | 18,778         | 49,597             | 68,375   |
|                                                                                              |                      | Un           | known         |               |             | 9,066          | 18,629             | 27,695   |
|                                                                                              |                      | Gend         | ər            |               |             | 31,546         | 72,843             | 104,389  |
|                                                                                              |                      | Fe           | male          |               |             | 16,629         | 43,097             | 59,726   |
|                                                                                              |                      | Ma           | ale           |               |             | 14,847         | 29,714             | 44,561   |
|                                                                                              |                      | Un           | known         |               |             | 70             | 32                 | 2 102    |
| COVID-19 doses administered for the past 2 wee                                               | ke                   |              |               |               |             |                |                    |          |
| COVID-19 doses administered for the past 2 wee                                               | :45                  |              |               |               |             |                |                    |          |
| 2,968                                                                                        |                      |              |               |               |             |                |                    |          |
| 2,357                                                                                        |                      |              |               |               |             |                |                    |          |
| 1,662 1,475                                                                                  | 1,465 1,449          | 1,315        | 1,248         | 1,518         | 74.0        |                | 1,252              |          |
| 767                                                                                          |                      |              |               |               | 716         | 515            |                    | 429      |
|                                                                                              |                      |              | 1             |               |             |                |                    |          |
| 4/7 4/8 4/9 4/10 4/11                                                                        | 4/12 4/13            | 4/14         | 4/15          | 4/16          | 4/17        | 4/18           | 4/19               | 4/20     |
| Da                                                                                           | te dose administered | (12:00 am to | 11:59 pm)     |               |             |                |                    |          |
| Persons vaccinated for COVID-19 for the past 2 v                                             | weeks                |              |               |               |             |                |                    |          |
| Number of persons who received their first do                                                |                      | e series of  | the COVII     | )-19 vaco     | eine        |                |                    |          |
| 4 440                                                                                        |                      |              |               |               |             |                |                    |          |
| 1,419 1,301                                                                                  |                      |              |               |               |             |                |                    |          |

628 608

Date dose administered (12:00 am to 11:59 pm)

Number of persons who completed the COVID-19 vaccine series