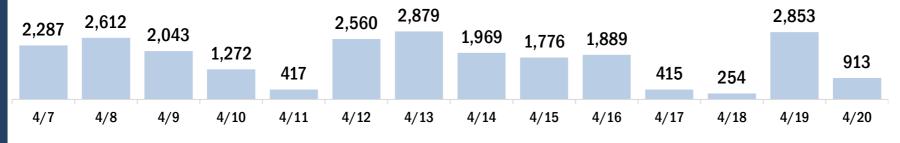

# **COVID-19: Bay County vaccine summary**

### Vaccination data through Apr 20, 2021 as of Apr 21, 2021 at 12:05 AM

### Data in this report are provisional and subject to change.

Data in this summary pertain to COVID-19 vaccines approved by the U.S. Food and Drug Administration and have been issued an Emergency Use Authorization (Janssen COVID-19 Vaccine, Moderna COVID-19 Vaccine and Pfizer-BioNTech COVID-19 Vaccine). These data summarize the number of people who have received either their first dose or have completed the series for a COVID-19 vaccine. A person can only be counted in one category, first dose or series complete. For persons receiving Moderna or Pfizer vaccines, once they receive their second dose, they are moved from the first dose column to the series completed column. Because of this, the total first dose category may show a change from report to report not matching the total receiving their first dose from the previous day. Persons receiving Johnson & Johnson vaccines will always be counted in the series completed column.

| COVID-19 doses for vaccinated persons in Florida                                              | a                  | Demographic summary               | First dose             | Series<br>complete | Total people<br>vaccinated |
|-----------------------------------------------------------------------------------------------|--------------------|-----------------------------------|------------------------|--------------------|----------------------------|
| Doses administered                                                                            | 78,906             | Age group                         | 13,540                 | 35,181             | 48,721                     |
| People receiving one dose of a 1-dose series (Johnson & Johns                                 |                    | 16-24 years                       | 1,186                  | 644                | 1,830                      |
| only one dose of a 2-dose series (Moderna, Pfizer) count once                                 |                    | 25-34 years                       | 1,485                  | 1,487              | 2,972                      |
| both doses of a 2-dose series count twice.                                                    |                    | 35-44 years                       | 1,887                  | 2,592              | 4,479                      |
|                                                                                               |                    | 45-54 years                       | 2,451                  | 3,819              | 6,270                      |
| Current status of persons vessingted for COVID 1                                              | 0 in Elorido       | 55-64 years                       | 3,502                  | 7,746              | 11,248                     |
| Current status of persons vaccinated for COVID-1                                              | .9 in Fiorida      | 65-74 years                       | 1,850                  | 11,415             | 13,265                     |
| Total people vaccinated                                                                       | 48,721             | 75-84 years                       | 868                    | 5,705              | 6,573                      |
| First dose                                                                                    | 13,540             | 85+ years                         | 311                    | 1,773              | 2,084                      |
| Series completed                                                                              | 35,181             | Race                              | 13,540                 | 35,181             | 48,721                     |
| Completed 1-dose series                                                                       | 4,996              | White                             | 8,537                  | 25,132             | 33,669                     |
| Completed 2-dose series                                                                       | 30,185             | Black                             | 897                    | 2,287              | 3,184                      |
| First dose: current number of people who have only received t                                 | heir first dose of | American Indian/Alaskan           | 62                     | 168                | 230                        |
| the Moderna or Pfizer vaccine.<br>Series complete: current number of people who have received | d both Moderna or  | Other                             | 1,523                  | 2,672              | 4,195                      |
| Pfizer vaccine doses or one Johnson & Johnson dose and are of                                 |                    | Unknown                           | 2,521                  | 4,922              | 7,443                      |
| immunized.                                                                                    |                    | Other race includes Asian, native | e Hawaiian/Pacific Isl | lander, or other.  |                            |
|                                                                                               |                    | Ethnicity                         | 13,540                 | 35,181             | 48,721                     |
|                                                                                               |                    | Hispanic                          | 987                    | 1,182              | 2,169                      |
|                                                                                               |                    | Non-Hispanic                      | 7,660                  | 21,702             | 29,362                     |
|                                                                                               |                    | Unknown                           | 4,893                  | 12,297             | 17,190                     |
|                                                                                               |                    | Gender                            | 13,540                 | 35,181             | 48,721                     |
|                                                                                               |                    | Female                            | 7,392                  | 19,691             | 27,083                     |
|                                                                                               |                    | Male                              | 6,145                  | 15,484             | 21,629                     |
|                                                                                               |                    | Unknown                           | 3                      | 6                  | 9                          |
| COVID-19 doses administered for the past 2 wee                                                | ks                 |                                   |                        |                    |                            |
| 1,604                                                                                         |                    |                                   |                        |                    |                            |
| 1,004                                                                                         | 1,289              | 1.065                             |                        |                    |                            |
| 820 534 593 374                                                                               | 918                | 912 776 <sup>1,065</sup>          |                        |                    |                            |
| 534 593 371                                                                                   |                    | 5                                 | <sup>641</sup> 296     | <sup>439</sup> 2   | 58                         |
|                                                                                               |                    |                                   |                        |                    |                            |
| 4/7 4/8 4/9 4/10 4/11                                                                         | 4/12 4/13          | 4/14 4/15 4/16 4                  | /17 4/18               | 4/19 4/            | <b>′20</b>                 |