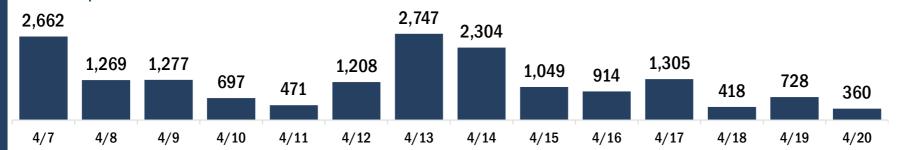

| COVID-19 doses for vaccinated persons in Florid                                              | а                    | Demo         | graphic su    | ımmary        | F           | irst dose      | Series<br>complete | • •      |
|----------------------------------------------------------------------------------------------|----------------------|--------------|---------------|---------------|-------------|----------------|--------------------|----------|
| Doses administered                                                                           | 172,950              | Age g        | oup           |               |             | 31,546         | 72,843             |          |
| People receiving one dose of a 1-dose series (Johnson & John                                 |                      |              | -24 years     |               |             | 7,584          | 5,576              |          |
| only one dose of a 2-dose series (Moderna, Pfizer) count once                                |                      | 25           | -34 years     |               |             | 5,351          | 10,157             | 15,508   |
| both doses of a 2-dose series count twice.                                                   |                      | 35           | -44 years     |               |             | 4,848          | 8,046              | 5 12,894 |
|                                                                                              |                      | 45           | -54 years     |               |             | 4,995          | 7,933              | 12,928   |
| Current status of newspaper uses instad for COVID                                            | 10 in Florida        | 55           | -64 years     |               |             | 5,541          | 11,410             | 16,951   |
| Current status of persons vaccinated for COVID-:                                             | L9 IN FIORIDA        | 65           | -74 years     |               |             | 1,942          | 17,620             | 19,562   |
| Total people vaccinated                                                                      | 104,389              | 75           | -84 years     |               |             | 870            | 8,861              | . 9,731  |
| First dose                                                                                   | 31,546               | 85           | + years       |               |             | 415            | 3,240              | 3,655    |
| Series completed                                                                             | 72,843               | Race         |               |               |             | 31,546         | 72,843             | 104,389  |
| Completed 1-dose series                                                                      | 4,282                | Wł           | nite          |               |             | 20,042         | 51,438             | 3 71,480 |
| Completed 2-dose series                                                                      | 68,561               | Bla          | ack           |               |             | 3,553          | 7,072              | 10,625   |
| First dose: current number of people who have only received                                  | their first dose of  | Am           | nerican Ind   | ian/Alaska    | an          | 104            | 227                | 331      |
| the Moderna or Pfizer vaccine.<br>Series complete: current number of people who have receive | d both Moderna or    | Ot           | ner           |               |             | 5,085          | 10,545             | 5 15,630 |
| Pfizer vaccine doses or one Johnson & Johnson dose and are                                   |                      | Un           | known         |               |             | 2,762          | 3,561              | . 6,323  |
| immunized.                                                                                   |                      | Oth          | er race inclu | ides Asian, n | ative Hawai | ian/Pacific Is | lander, or othe    | r.       |
|                                                                                              |                      | Ethnic       | ity           |               |             | 31,546         | 72,843             | 104,389  |
|                                                                                              |                      | His          | spanic        |               |             | 3,702          | 4,617              | ' 8,319  |
|                                                                                              |                      | No           | n-Hispanic    | ;             |             | 18,778         | 49,597             | 68,375   |
|                                                                                              |                      | Un           | known         |               |             | 9,066          | 18,629             | 27,695   |
|                                                                                              |                      | Gend         | ər            |               |             | 31,546         | 72,843             | 104,389  |
|                                                                                              |                      | Fe           | male          |               |             | 16,629         | 43,097             | 59,726   |
|                                                                                              |                      | Ma           | ale           |               |             | 14,847         | 29,714             | 44,561   |
|                                                                                              |                      | Un           | known         |               |             | 70             | 32                 | 2 102    |
| COVID-19 doses administered for the past 2 wee                                               | ke                   |              |               |               |             |                |                    |          |
| COVID-19 doses administered for the past 2 wee                                               | :45                  |              |               |               |             |                |                    |          |
| 2,968                                                                                        |                      |              |               |               |             |                |                    |          |
| 2,357                                                                                        |                      |              |               |               |             |                |                    |          |
| 1,662 1,475                                                                                  | 1,465 1,449          | 1,315        | 1,248         | 1,518         | 74.0        |                | 1,252              |          |
| 767                                                                                          |                      |              |               |               | 716         | 515            |                    | 429      |
|                                                                                              |                      |              | 1             |               |             |                |                    |          |
| 4/7 4/8 4/9 4/10 4/11                                                                        | 4/12 4/13            | 4/14         | 4/15          | 4/16          | 4/17        | 4/18           | 4/19               | 4/20     |
| Da                                                                                           | te dose administered | (12:00 am to | 11:59 pm)     |               |             |                |                    |          |
| Persons vaccinated for COVID-19 for the past 2 v                                             | weeks                |              |               |               |             |                |                    |          |
| Number of persons who received their first do                                                |                      | e series of  | the COVII     | )-19 vaco     | eine        |                |                    |          |
| 4 440                                                                                        |                      |              |               |               |             |                |                    |          |
| 1,419 1,301                                                                                  |                      |              |               |               |             |                |                    |          |

628 608

Date dose administered (12:00 am to 11:59 pm)

Number of persons who completed the COVID-19 vaccine series