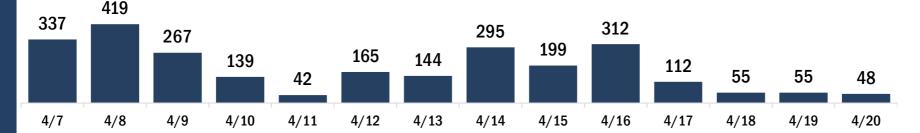

| COVID-19 doses for vaccinated persons in Florid                                              | а                    | Demo         | graphic su    | ımmary        | F           | irst dose      | Series<br>complete | • •      |
|----------------------------------------------------------------------------------------------|----------------------|--------------|---------------|---------------|-------------|----------------|--------------------|----------|
| Doses administered                                                                           | 172,950              | Age g        | oup           |               |             | 31,546         | 72,843             |          |
| People receiving one dose of a 1-dose series (Johnson & John                                 |                      |              | -24 years     |               |             | 7,584          | 5,576              |          |
| only one dose of a 2-dose series (Moderna, Pfizer) count once                                |                      | 25           | -34 years     |               |             | 5,351          | 10,157             | 15,508   |
| both doses of a 2-dose series count twice.                                                   |                      | 35           | -44 years     |               |             | 4,848          | 8,046              | 5 12,894 |
|                                                                                              |                      | 45           | -54 years     |               |             | 4,995          | 7,933              | 12,928   |
| Current status of newspaper uses instad for COVID                                            | 10 in Florida        | 55           | -64 years     |               |             | 5,541          | 11,410             | 16,951   |
| Current status of persons vaccinated for COVID-:                                             | L9 IN FIORIDA        | 65           | -74 years     |               |             | 1,942          | 17,620             | 19,562   |
| Total people vaccinated                                                                      | 104,389              | 75           | -84 years     |               |             | 870            | 8,861              | . 9,731  |
| First dose                                                                                   | 31,546               | 85           | + years       |               |             | 415            | 3,240              | 3,655    |
| Series completed                                                                             | 72,843               | Race         |               |               |             | 31,546         | 72,843             | 104,389  |
| Completed 1-dose series                                                                      | 4,282                | Wł           | nite          |               |             | 20,042         | 51,438             | 3 71,480 |
| Completed 2-dose series                                                                      | 68,561               | Bla          | ack           |               |             | 3,553          | 7,072              | 10,625   |
| First dose: current number of people who have only received                                  | their first dose of  | Am           | nerican Ind   | ian/Alaska    | an          | 104            | 227                | 331      |
| the Moderna or Pfizer vaccine.<br>Series complete: current number of people who have receive | d both Moderna or    | Ot           | ner           |               |             | 5,085          | 10,545             | 5 15,630 |
| Pfizer vaccine doses or one Johnson & Johnson dose and are                                   |                      | Un           | known         |               |             | 2,762          | 3,561              | . 6,323  |
| immunized.                                                                                   |                      | Oth          | er race inclu | ides Asian, n | ative Hawai | ian/Pacific Is | lander, or othe    | r.       |
|                                                                                              |                      | Ethnic       | ity           |               |             | 31,546         | 72,843             | 104,389  |
|                                                                                              |                      | His          | spanic        |               |             | 3,702          | 4,617              | ' 8,319  |
|                                                                                              |                      | No           | n-Hispanic    | ;             |             | 18,778         | 49,597             | 68,375   |
|                                                                                              |                      | Un           | known         |               |             | 9,066          | 18,629             | 27,695   |
|                                                                                              |                      | Gend         | ər            |               |             | 31,546         | 72,843             | 104,389  |
|                                                                                              |                      | Fe           | male          |               |             | 16,629         | 43,097             | 59,726   |
|                                                                                              |                      | Ma           | ale           |               |             | 14,847         | 29,714             | 44,561   |
|                                                                                              |                      | Un           | known         |               |             | 70             | 32                 | 2 102    |
| COVID-19 doses administered for the past 2 wee                                               | ke                   |              |               |               |             |                |                    |          |
| COVID-19 doses administered for the past 2 wee                                               | :45                  |              |               |               |             |                |                    |          |
| 2,968                                                                                        |                      |              |               |               |             |                |                    |          |
| 2,357                                                                                        |                      |              |               |               |             |                |                    |          |
| 1,662 1,475                                                                                  | 1,465 1,449          | 1,315        | 1,248         | 1,518         | 74.0        |                | 1,252              |          |
| 767                                                                                          |                      |              |               |               | 716         | 515            |                    | 429      |
|                                                                                              |                      |              | 1             |               |             |                |                    |          |
| 4/7 4/8 4/9 4/10 4/11                                                                        | 4/12 4/13            | 4/14         | 4/15          | 4/16          | 4/17        | 4/18           | 4/19               | 4/20     |
| Da                                                                                           | te dose administered | (12:00 am to | 11:59 pm)     |               |             |                |                    |          |
| Persons vaccinated for COVID-19 for the past 2 v                                             | weeks                |              |               |               |             |                |                    |          |
| Number of persons who received their first do                                                |                      | e series of  | the COVII     | )-19 vaco     | eine        |                |                    |          |
| 4 440                                                                                        |                      |              |               |               |             |                |                    |          |
| 1,419 1,301                                                                                  |                      |              |               |               |             |                |                    |          |