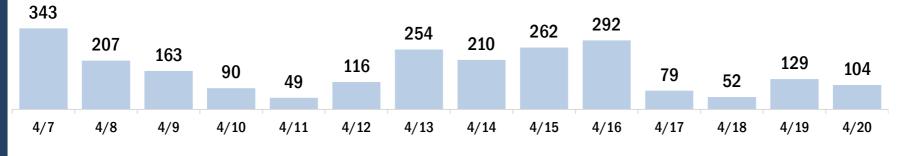

| COVID-19 doses for vaccinated persons in Florida                                     | a                                   | Demo   | graphic su     | mmary        | F           | irst dose      | Serie<br>comple |      |
|--------------------------------------------------------------------------------------|-------------------------------------|--------|----------------|--------------|-------------|----------------|-----------------|------|
| Doses administered                                                                   | 8,227                               | Age gr | oup            |              |             | 1,406          | 3,48            |      |
| eople receiving one dose of a 1-dose series (Johnson & Johns                         | son) or receiving                   | 16     | -24 years      |              |             | 86             | 5               | 54   |
| ly one dose of a 2-dose series (Moderna, Pfizer) count once.                         |                                     | 25     | -34 years      |              |             | 116            | 13              | 86   |
| th doses of a 2-dose series count twice.                                             |                                     | 35-    | -44 years      |              |             | 198            | 19              | 95   |
|                                                                                      |                                     | 45     | -54 years      |              |             | 313            | 31              | 2    |
| urrent status of persons vaccinated for COVID-1                                      | Q in Elorido                        | 55-    | -64 years      |              |             | 424            | 69              | 96   |
| arrent status of persons vaccinated for covid-1                                      |                                     | 65-    | -74 years      |              |             | 152            | 1,24            | 8    |
| tal people vaccinated                                                                | 4,887                               | 75-    | -84 years      |              |             | 79             | 65              | 58   |
| First dose                                                                           | 1,406                               | 85-    | + years        |              |             | 38             | 18              | 32   |
| Series completed                                                                     | 3,481                               | Race   |                |              |             | 1,406          | 3,48            | 31   |
| Completed 1-dose series                                                              | 141                                 | Wh     | ite            |              |             | 1,106          | 2,75            | 52   |
| Completed 2-dose series                                                              | 3,340                               | Bla    | ick            |              |             | 133            | 30              | )9   |
| rst dose: current number of people who have only received the                        | heir first dose of                  | Am     | erican Indi    | an/Alaska    | an          | 5              | 2               | 20   |
| Moderna or Pfizer vaccine. ries complete: current number of people who have received | d both Moderna or                   | Oth    | ner            |              |             | 106            | 20              | )4   |
| zer vaccine doses or one Johnson & Johnson dose and are c                            |                                     | Unl    | known          |              |             | 56             | 19              | 96   |
| nunized.                                                                             |                                     | Oth    | er race inclue | des Asian, n | ative Hawai | ian/Pacific Is | lander, or oth  | ner. |
|                                                                                      |                                     | Ethnic | ity            |              |             | 1,406          | 3,48            | 31   |
|                                                                                      |                                     | His    | panic          |              |             | 60             | 6               | 60   |
|                                                                                      |                                     | Noi    | n-Hispanic     |              |             | 1,135          | 2,45            |      |
|                                                                                      |                                     | Unl    | known          |              |             | 211            | 97              |      |
|                                                                                      |                                     | Gende  |                |              |             | 1,406          | 3,48            |      |
|                                                                                      |                                     |        | nale           |              |             | 740            | 1,96            |      |
|                                                                                      |                                     | Ma     |                |              |             | 664            | 1,51            |      |
|                                                                                      |                                     | Unl    | known          |              |             | 2              |                 | 0    |
| VID-19 doses administered for the past 2 weel                                        | ks                                  |        |                |              |             |                |                 |      |
| 163                                                                                  |                                     |        |                |              |             |                |                 |      |
|                                                                                      | 102                                 | 111    |                | 108          |             |                |                 |      |
| 79 107                                                                               | 103                                 | 111    |                | 100          |             |                | 66              | 57   |
|                                                                                      | 58                                  |        | 36             |              | 19          | ο              |                 | 51   |
| //5                                                                                  |                                     |        |                |              |             | 8              |                 |      |
|                                                                                      |                                     |        |                |              |             |                |                 |      |
| //5                                                                                  | 4/12 4/13                           | 4/14   | 4/15           | 4/16         | 4/17        | 4/18           | 4/19            | 4/20 |
| 4/7     4/8     4/9     4/10     4/11                                                | 4/12 4/13<br>te dose administered ( | -      |                | 4/16         | 4/17        | 4/18           | 4/19            | 4/20 |
| 4/7 4/8 4/9 4/10 4/11                                                                | e dose administered (               | -      |                | 4/16         | 4/17        | 4/18           | 4/19            | 4/20 |

Date dose administered (12:00 am to 11:59 pm)

Number of persons who completed the COVID-19 vaccine series