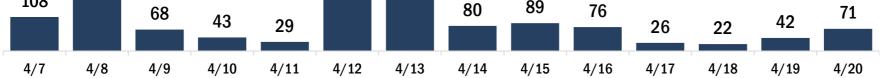

| COVID-19 doses for vaccinated persons in Florida                                     | a                                   | Demo   | graphic su     | mmary        | F           | irst dose      | Serie<br>comple |      |
|--------------------------------------------------------------------------------------|-------------------------------------|--------|----------------|--------------|-------------|----------------|-----------------|------|
| Doses administered                                                                   | 8,227                               | Age gr | oup            |              |             | 1,406          | 3,48            |      |
| eople receiving one dose of a 1-dose series (Johnson & Johns                         | son) or receiving                   | 16     | -24 years      |              |             | 86             | 5               | 54   |
| ly one dose of a 2-dose series (Moderna, Pfizer) count once.                         |                                     | 25     | -34 years      |              |             | 116            | 13              | 86   |
| th doses of a 2-dose series count twice.                                             |                                     | 35-    | -44 years      |              |             | 198            | 19              | 95   |
|                                                                                      |                                     | 45     | -54 years      |              |             | 313            | 31              | 2    |
| urrent status of persons vaccinated for COVID-1                                      | Q in Elorido                        | 55-    | -64 years      |              |             | 424            | 69              | 96   |
| arrent status of persons vaccinated for covid-1                                      |                                     | 65-    | -74 years      |              |             | 152            | 1,24            | 8    |
| tal people vaccinated                                                                | 4,887                               | 75-    | -84 years      |              |             | 79             | 65              | 58   |
| First dose                                                                           | 1,406                               | 85-    | + years        |              |             | 38             | 18              | 32   |
| Series completed                                                                     | 3,481                               | Race   |                |              |             | 1,406          | 3,48            | 31   |
| Completed 1-dose series                                                              | 141                                 | Wh     | ite            |              |             | 1,106          | 2,75            | 52   |
| Completed 2-dose series                                                              | 3,340                               | Bla    | ick            |              |             | 133            | 30              | )9   |
| rst dose: current number of people who have only received the                        | heir first dose of                  | Am     | erican Indi    | an/Alaska    | an          | 5              | 2               | 20   |
| Moderna or Pfizer vaccine. ries complete: current number of people who have received | d both Moderna or                   | Oth    | ner            |              |             | 106            | 20              | )4   |
| zer vaccine doses or one Johnson & Johnson dose and are c                            |                                     | Unl    | known          |              |             | 56             | 19              | 96   |
| nunized.                                                                             |                                     | Oth    | er race inclue | des Asian, n | ative Hawai | ian/Pacific Is | lander, or oth  | ner. |
|                                                                                      |                                     | Ethnic | ity            |              |             | 1,406          | 3,48            | 31   |
|                                                                                      |                                     | His    | panic          |              |             | 60             | 6               | 60   |
|                                                                                      |                                     | Noi    | n-Hispanic     |              |             | 1,135          | 2,45            |      |
|                                                                                      |                                     | Unl    | known          |              |             | 211            | 97              |      |
|                                                                                      |                                     | Gende  |                |              |             | 1,406          | 3,48            |      |
|                                                                                      |                                     |        | nale           |              |             | 740            | 1,96            |      |
|                                                                                      |                                     | Ma     |                |              |             | 664            | 1,51            |      |
|                                                                                      |                                     | Unl    | known          |              |             | 2              |                 | 0    |
| VID-19 doses administered for the past 2 weel                                        | ks                                  |        |                |              |             |                |                 |      |
| 163                                                                                  |                                     |        |                |              |             |                |                 |      |
|                                                                                      | 102                                 | 111    |                | 108          |             |                |                 |      |
| 79 107                                                                               | 103                                 | 111    |                | 100          |             |                | 66              | 57   |
|                                                                                      | 58                                  |        | 36             |              | 19          | ο              |                 | 51   |
| //5                                                                                  |                                     |        |                |              |             | 8              |                 |      |
|                                                                                      |                                     |        |                |              |             |                |                 |      |
| //5                                                                                  | 4/12 4/13                           | 4/14   | 4/15           | 4/16         | 4/17        | 4/18           | 4/19            | 4/20 |
| 4/7     4/8     4/9     4/10     4/11                                                | 4/12 4/13<br>te dose administered ( | -      |                | 4/16         | 4/17        | 4/18           | 4/19            | 4/20 |
| 4/7 4/8 4/9 4/10 4/11                                                                | e dose administered (               | -      |                | 4/16         | 4/17        | 4/18           | 4/19            | 4/20 |

Date dose administered (12:00 am to 11:59 pm)

Number of persons who completed the COVID-19 vaccine series