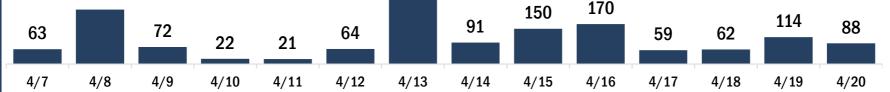

## **COVID-19: Bradford County vaccine summary**

Vaccination data through Apr 20, 2021 as of Apr 21, 2021 at 12:05 AM

#### Data in this report are provisional and subject to change.

Data in this summary pertain to COVID-19 vaccines approved by the U.S. Food and Drug Administration and have been issued an Emergency Use Authorization (Janssen COVID-19 Vaccine, Moderna COVID-19 Vaccine and Pfizer-BioNTech COVID-19 Vaccine). These data summarize the number of people who have received either their first dose or have completed the series for a COVID-19 vaccine. A person can only be counted in one category, first dose or series complete. For persons receiving Moderna or Pfizer vaccines, once they receive their second dose, they are moved from the first dose column to the series completed column. Because of this, the total first dose category may show a change from report to report not matching the total receiving their first dose from the previous day. Persons receiving Johnson & Johnson vaccines will always be counted in the series completed column.