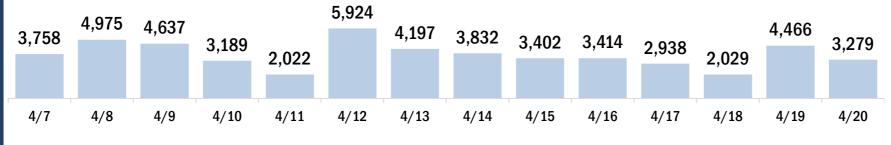

| COVID-19 doses for vaccinated persons in Florida                                              | a                  | Demographic summary               | First dose             | Series<br>complete | Total people<br>vaccinated |
|-----------------------------------------------------------------------------------------------|--------------------|-----------------------------------|------------------------|--------------------|----------------------------|
| Doses administered                                                                            | 78,906             | Age group                         | 13,540                 | 35,181             | 48,721                     |
| People receiving one dose of a 1-dose series (Johnson & Johns                                 |                    | 16-24 years                       | 1,186                  | 644                | 1,830                      |
| only one dose of a 2-dose series (Moderna, Pfizer) count once                                 |                    | 25-34 years                       | 1,485                  | 1,487              | 2,972                      |
| both doses of a 2-dose series count twice.                                                    |                    | 35-44 years                       | 1,887                  | 2,592              | 4,479                      |
|                                                                                               |                    | 45-54 years                       | 2,451                  | 3,819              | 6,270                      |
| Current status of persons vessingted for COVID 1                                              | 0 in Elorido       | 55-64 years                       | 3,502                  | 7,746              | 11,248                     |
| Current status of persons vaccinated for COVID-1                                              | .9 in Fiorida      | 65-74 years                       | 1,850                  | 11,415             | 13,265                     |
| Total people vaccinated                                                                       | 48,721             | 75-84 years                       | 868                    | 5,705              | 6,573                      |
| First dose                                                                                    | 13,540             | 85+ years                         | 311                    | 1,773              | 2,084                      |
| Series completed                                                                              | 35,181             | Race                              | 13,540                 | 35,181             | 48,721                     |
| Completed 1-dose series                                                                       | 4,996              | White                             | 8,537                  | 25,132             | 33,669                     |
| Completed 2-dose series                                                                       | 30,185             | Black                             | 897                    | 2,287              | 3,184                      |
| First dose: current number of people who have only received t                                 | heir first dose of | American Indian/Alaskan           | 62                     | 168                | 230                        |
| the Moderna or Pfizer vaccine.<br>Series complete: current number of people who have received | d both Moderna or  | Other                             | 1,523                  | 2,672              | 4,195                      |
| Pfizer vaccine doses or one Johnson & Johnson dose and are of                                 |                    | Unknown                           | 2,521                  | 4,922              | 7,443                      |
| immunized.                                                                                    |                    | Other race includes Asian, native | e Hawaiian/Pacific Isl | lander, or other.  |                            |
|                                                                                               |                    | Ethnicity                         | 13,540                 | 35,181             | 48,721                     |
|                                                                                               |                    | Hispanic                          | 987                    | 1,182              | 2,169                      |
|                                                                                               |                    | Non-Hispanic                      | 7,660                  | 21,702             | 29,362                     |
|                                                                                               |                    | Unknown                           | 4,893                  | 12,297             | 17,190                     |
|                                                                                               |                    | Gender                            | 13,540                 | 35,181             | 48,721                     |
|                                                                                               |                    | Female                            | 7,392                  | 19,691             | 27,083                     |
|                                                                                               |                    | Male                              | 6,145                  | 15,484             | 21,629                     |
|                                                                                               |                    | Unknown                           | 3                      | 6                  | 9                          |
| COVID-19 doses administered for the past 2 wee                                                | ks                 |                                   |                        |                    |                            |
| 1,604                                                                                         |                    |                                   |                        |                    |                            |
| 1,004                                                                                         | 1,289              | 1.065                             |                        |                    |                            |
| 820 534 593 374                                                                               | 918                | 912 776 <sup>1,065</sup>          |                        |                    |                            |
| 534 593 371                                                                                   |                    | 5                                 | <sup>641</sup> 296     | <sup>439</sup> 2   | 58                         |
|                                                                                               |                    |                                   |                        |                    |                            |
| 4/7 4/8 4/9 4/10 4/11                                                                         | 4/12 4/13          | 4/14 4/15 4/16 4                  | /17 4/18               | 4/19 4/            | <b>′20</b>                 |

Date dose administered (12:00 am to 11:59 pm)

Persons vaccinated for COVID-19 for the past 2 weeks

Number of persons who received their first dose of a two-dose series of the COVID-19 vaccine

Date dose administered (12:00 am to 11:59 pm)