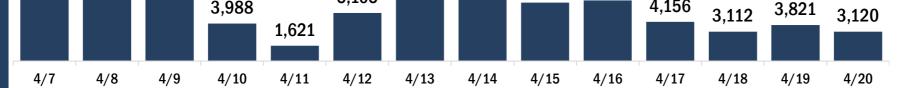

| COVID-19 doses for vaccinated persons in Florida                                     | a                                   | Demo   | graphic su     | mmary        | F           | irst dose      | Serie<br>comple |      |
|--------------------------------------------------------------------------------------|-------------------------------------|--------|----------------|--------------|-------------|----------------|-----------------|------|
| Doses administered                                                                   | 8,227                               | Age gr | oup            |              |             | 1,406          | 3,48            |      |
| eople receiving one dose of a 1-dose series (Johnson & Johns                         | son) or receiving                   | 16     | -24 years      |              |             | 86             | 5               | 54   |
| ly one dose of a 2-dose series (Moderna, Pfizer) count once.                         |                                     | 25     | -34 years      |              |             | 116            | 13              | 86   |
| th doses of a 2-dose series count twice.                                             |                                     | 35-    | -44 years      |              |             | 198            | 19              | 95   |
|                                                                                      |                                     | 45     | -54 years      |              |             | 313            | 31              | 2    |
| urrent status of persons vaccinated for COVID-1                                      | Q in Elorido                        | 55-    | -64 years      |              |             | 424            | 69              | 96   |
| arrent status of persons vaccinated for covid-1                                      |                                     | 65-    | -74 years      |              |             | 152            | 1,24            | 8    |
| tal people vaccinated                                                                | 4,887                               | 75-    | -84 years      |              |             | 79             | 65              | 58   |
| First dose                                                                           | 1,406                               | 85-    | + years        |              |             | 38             | 18              | 32   |
| Series completed                                                                     | 3,481                               | Race   |                |              |             | 1,406          | 3,48            | 31   |
| Completed 1-dose series                                                              | 141                                 | Wh     | ite            |              |             | 1,106          | 2,75            | 52   |
| Completed 2-dose series                                                              | 3,340                               | Bla    | ick            |              |             | 133            | 30              | )9   |
| rst dose: current number of people who have only received the                        | heir first dose of                  | Am     | erican Indi    | an/Alaska    | an          | 5              | 2               | 20   |
| Moderna or Pfizer vaccine. ries complete: current number of people who have received | d both Moderna or                   | Oth    | ner            |              |             | 106            | 20              | )4   |
| zer vaccine doses or one Johnson & Johnson dose and are c                            |                                     | Unl    | known          |              |             | 56             | 19              | 96   |
| nunized.                                                                             |                                     | Oth    | er race inclue | des Asian, n | ative Hawai | ian/Pacific Is | lander, or oth  | ner. |
|                                                                                      |                                     | Ethnic | ity            |              |             | 1,406          | 3,48            | 31   |
|                                                                                      |                                     | His    | panic          |              |             | 60             | 6               | 60   |
|                                                                                      |                                     | Noi    | n-Hispanic     |              |             | 1,135          | 2,45            |      |
|                                                                                      |                                     | Unl    | known          |              |             | 211            | 97              |      |
|                                                                                      |                                     | Gende  |                |              |             | 1,406          | 3,48            |      |
|                                                                                      |                                     |        | nale           |              |             | 740            | 1,96            |      |
|                                                                                      |                                     | Ma     |                |              |             | 664            | 1,51            |      |
|                                                                                      |                                     | Unl    | known          |              |             | 2              |                 | 0    |
| VID-19 doses administered for the past 2 weel                                        | ks                                  |        |                |              |             |                |                 |      |
| 163                                                                                  |                                     |        |                |              |             |                |                 |      |
|                                                                                      | 102                                 | 111    |                | 108          |             |                |                 |      |
| 79 107                                                                               | 103                                 | 111    |                | 100          |             |                | 66              | 57   |
|                                                                                      | 58                                  |        | 36             |              | 19          | ο              |                 | 51   |
| //5                                                                                  |                                     |        |                |              |             | 8              |                 |      |
|                                                                                      |                                     |        |                |              |             |                |                 |      |
| //5                                                                                  | 4/12 4/13                           | 4/14   | 4/15           | 4/16         | 4/17        | 4/18           | 4/19            | 4/20 |
| 4/7     4/8     4/9     4/10     4/11                                                | 4/12 4/13<br>te dose administered ( | -      |                | 4/16         | 4/17        | 4/18           | 4/19            | 4/20 |
| 4/7 4/8 4/9 4/10 4/11                                                                | e dose administered (               | -      |                | 4/16         | 4/17        | 4/18           | 4/19            | 4/20 |

Date dose administered (12:00 am to 11:59 pm)

Number of persons who completed the COVID-19 vaccine series