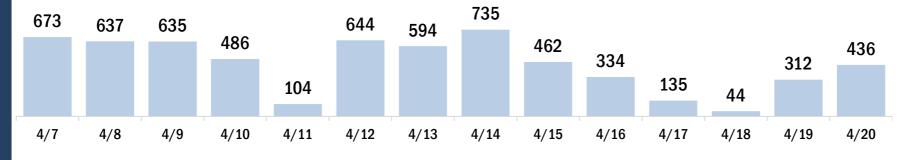

| COVID-19 doses for vaccinated persons in Florid                                              | а                    | Demo         | graphic su    | ımmary        | F           | irst dose      | Series<br>complete | • •      |
|----------------------------------------------------------------------------------------------|----------------------|--------------|---------------|---------------|-------------|----------------|--------------------|----------|
| Doses administered                                                                           | 172,950              | Age g        | oup           |               |             | 31,546         | 72,843             |          |
| People receiving one dose of a 1-dose series (Johnson & John                                 |                      |              | -24 years     |               |             | 7,584          | 5,576              |          |
| only one dose of a 2-dose series (Moderna, Pfizer) count once                                |                      | 25           | -34 years     |               |             | 5,351          | 10,157             | 15,508   |
| both doses of a 2-dose series count twice.                                                   |                      | 35           | -44 years     |               |             | 4,848          | 8,046              | 5 12,894 |
|                                                                                              |                      | 45           | -54 years     |               |             | 4,995          | 7,933              | 12,928   |
| Current status of newspaper uses instad for COVID                                            | 10 in Florida        | 55           | -64 years     |               |             | 5,541          | 11,410             | 16,951   |
| Current status of persons vaccinated for COVID-:                                             | L9 IN FIORIDA        | 65           | -74 years     |               |             | 1,942          | 17,620             | 19,562   |
| Total people vaccinated                                                                      | 104,389              | 75           | -84 years     |               |             | 870            | 8,861              | . 9,731  |
| First dose                                                                                   | 31,546               | 85           | + years       |               |             | 415            | 3,240              | 3,655    |
| Series completed                                                                             | 72,843               | Race         |               |               |             | 31,546         | 72,843             | 104,389  |
| Completed 1-dose series                                                                      | 4,282                | Wł           | nite          |               |             | 20,042         | 51,438             | 3 71,480 |
| Completed 2-dose series                                                                      | 68,561               | Bla          | ack           |               |             | 3,553          | 7,072              | 10,625   |
| First dose: current number of people who have only received                                  | their first dose of  | Am           | nerican Ind   | ian/Alaska    | an          | 104            | 227                | 331      |
| the Moderna or Pfizer vaccine.<br>Series complete: current number of people who have receive | d both Moderna or    | Ot           | ner           |               |             | 5,085          | 10,545             | 5 15,630 |
| Pfizer vaccine doses or one Johnson & Johnson dose and are                                   |                      | Un           | known         |               |             | 2,762          | 3,561              | . 6,323  |
| immunized.                                                                                   |                      | Oth          | er race inclu | ides Asian, n | ative Hawai | ian/Pacific Is | lander, or othe    | r.       |
|                                                                                              |                      | Ethnic       | ity           |               |             | 31,546         | 72,843             | 104,389  |
|                                                                                              |                      | His          | spanic        |               |             | 3,702          | 4,617              | ' 8,319  |
|                                                                                              |                      | No           | n-Hispanic    | ;             |             | 18,778         | 49,597             | 68,375   |
|                                                                                              |                      | Un           | known         |               |             | 9,066          | 18,629             | 27,695   |
|                                                                                              |                      | Gend         | ər            |               |             | 31,546         | 72,843             | 104,389  |
|                                                                                              |                      | Fe           | male          |               |             | 16,629         | 43,097             | 59,726   |
|                                                                                              |                      | Ma           | ale           |               |             | 14,847         | 29,714             | 44,561   |
|                                                                                              |                      | Un           | known         |               |             | 70             | 32                 | 2 102    |
| COVID-19 doses administered for the past 2 wee                                               | ke                   |              |               |               |             |                |                    |          |
| COVID-19 doses administered for the past 2 wee                                               | :45                  |              |               |               |             |                |                    |          |
| 2,968                                                                                        |                      |              |               |               |             |                |                    |          |
| 2,357                                                                                        |                      |              |               |               |             |                |                    |          |
| 1,662 1,475                                                                                  | 1,465 1,449          | 1,315        | 1,248         | 1,518         | 74.0        |                | 1,252              |          |
| 767                                                                                          |                      |              |               |               | 716         | 515            |                    | 429      |
|                                                                                              |                      |              | 1             |               |             |                |                    |          |
| 4/7 4/8 4/9 4/10 4/11                                                                        | 4/12 4/13            | 4/14         | 4/15          | 4/16          | 4/17        | 4/18           | 4/19               | 4/20     |
| Da                                                                                           | te dose administered | (12:00 am to | 11:59 pm)     |               |             |                |                    |          |
| Persons vaccinated for COVID-19 for the past 2 v                                             | weeks                |              |               |               |             |                |                    |          |
| Number of persons who received their first do                                                |                      | e series of  | the COVII     | )-19 vaco     | eine        |                |                    |          |
| 4 440                                                                                        |                      |              |               |               |             |                |                    |          |
| 1,419 1,301                                                                                  |                      |              |               |               |             |                |                    |          |

628 608

Date dose administered (12:00 am to 11:59 pm)

Number of persons who completed the COVID-19 vaccine series