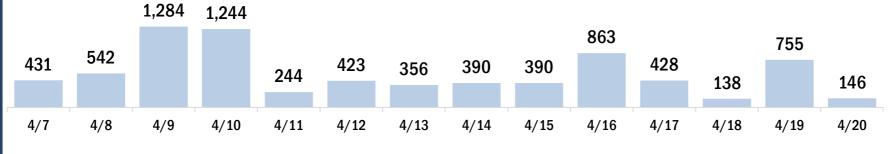

| COVID-19 doses for vaccinated persons in Florid                                              | а                    | Demo         | graphic su    | ımmary        | F           | irst dose      | Series<br>complete | • •      |
|----------------------------------------------------------------------------------------------|----------------------|--------------|---------------|---------------|-------------|----------------|--------------------|----------|
| Doses administered                                                                           | 172,950              | Age g        | oup           |               |             | 31,546         | 72,843             |          |
| People receiving one dose of a 1-dose series (Johnson & John                                 |                      |              | -24 years     |               |             | 7,584          | 5,576              |          |
| only one dose of a 2-dose series (Moderna, Pfizer) count once                                |                      | 25           | -34 years     |               |             | 5,351          | 10,157             | 15,508   |
| both doses of a 2-dose series count twice.                                                   |                      | 35           | -44 years     |               |             | 4,848          | 8,046              | 5 12,894 |
|                                                                                              |                      | 45           | -54 years     |               |             | 4,995          | 7,933              | 12,928   |
| Current status of newspaper uses instad for COVID                                            | 10 in Florida        | 55           | -64 years     |               |             | 5,541          | 11,410             | 16,951   |
| Current status of persons vaccinated for COVID-:                                             | L9 IN FIORIDA        | 65           | -74 years     |               |             | 1,942          | 17,620             | 19,562   |
| Total people vaccinated                                                                      | 104,389              | 75           | -84 years     |               |             | 870            | 8,861              | . 9,731  |
| First dose                                                                                   | 31,546               | 85           | + years       |               |             | 415            | 3,240              | 3,655    |
| Series completed                                                                             | 72,843               | Race         |               |               |             | 31,546         | 72,843             | 104,389  |
| Completed 1-dose series                                                                      | 4,282                | Wł           | nite          |               |             | 20,042         | 51,438             | 3 71,480 |
| Completed 2-dose series                                                                      | 68,561               | Bla          | ack           |               |             | 3,553          | 7,072              | 10,625   |
| First dose: current number of people who have only received                                  | their first dose of  | Am           | nerican Ind   | ian/Alaska    | an          | 104            | 227                | 331      |
| the Moderna or Pfizer vaccine.<br>Series complete: current number of people who have receive | d both Moderna or    | Ot           | ner           |               |             | 5,085          | 10,545             | 5 15,630 |
| Pfizer vaccine doses or one Johnson & Johnson dose and are                                   |                      | Un           | known         |               |             | 2,762          | 3,561              | . 6,323  |
| immunized.                                                                                   |                      | Oth          | er race inclu | ides Asian, n | ative Hawai | ian/Pacific Is | lander, or othe    | r.       |
|                                                                                              |                      | Ethnic       | ity           |               |             | 31,546         | 72,843             | 104,389  |
|                                                                                              |                      | His          | spanic        |               |             | 3,702          | 4,617              | ' 8,319  |
|                                                                                              |                      | No           | n-Hispanic    | ;             |             | 18,778         | 49,597             | 68,375   |
|                                                                                              |                      | Un           | known         |               |             | 9,066          | 18,629             | 27,695   |
|                                                                                              |                      | Gend         | ər            |               |             | 31,546         | 72,843             | 104,389  |
|                                                                                              |                      | Fe           | male          |               |             | 16,629         | 43,097             | 59,726   |
|                                                                                              |                      | Ma           | ale           |               |             | 14,847         | 29,714             | 44,561   |
|                                                                                              |                      | Un           | known         |               |             | 70             | 32                 | 2 102    |
| COVID-19 doses administered for the past 2 wee                                               | ke                   |              |               |               |             |                |                    |          |
| COVID-19 doses administered for the past 2 wee                                               | :45                  |              |               |               |             |                |                    |          |
| 2,968                                                                                        |                      |              |               |               |             |                |                    |          |
| 2,357                                                                                        |                      |              |               |               |             |                |                    |          |
| 1,662 1,475                                                                                  | 1,465 1,449          | 1,315        | 1,248         | 1,518         | 74.0        |                | 1,252              |          |
| 767                                                                                          |                      |              |               |               | 716         | 515            |                    | 429      |
|                                                                                              |                      |              | 1             |               |             |                |                    |          |
| 4/7 4/8 4/9 4/10 4/11                                                                        | 4/12 4/13            | 4/14         | 4/15          | 4/16          | 4/17        | 4/18           | 4/19               | 4/20     |
| Da                                                                                           | te dose administered | (12:00 am to | 11:59 pm)     |               |             |                |                    |          |
| Persons vaccinated for COVID-19 for the past 2 v                                             | weeks                |              |               |               |             |                |                    |          |
| Number of persons who received their first do                                                |                      | e series of  | the COVII     | )-19 vaco     | eine        |                |                    |          |
| 4 440                                                                                        |                      |              |               |               |             |                |                    |          |
| 1,419 1,301                                                                                  |                      |              |               |               |             |                |                    |          |

628 608

Date dose administered (12:00 am to 11:59 pm)

Number of persons who completed the COVID-19 vaccine series