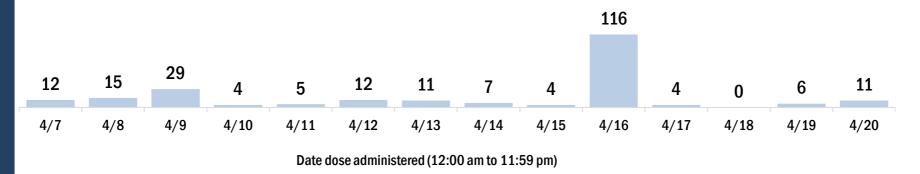

| COVID-19 doses for vaccinated persons in Florida                                     | a                                   | Demo   | graphic su     | mmary        | F           | irst dose      | Serie<br>comple |      |
|--------------------------------------------------------------------------------------|-------------------------------------|--------|----------------|--------------|-------------|----------------|-----------------|------|
| Doses administered                                                                   | 8,227                               | Age gr | oup            |              |             | 1,406          | 3,48            |      |
| eople receiving one dose of a 1-dose series (Johnson & Johns                         | son) or receiving                   | 16     | -24 years      |              |             | 86             | 5               | 54   |
| ly one dose of a 2-dose series (Moderna, Pfizer) count once.                         |                                     | 25     | -34 years      |              |             | 116            | 13              | 86   |
| th doses of a 2-dose series count twice.                                             |                                     | 35-    | -44 years      |              |             | 198            | 19              | 95   |
|                                                                                      |                                     | 45     | -54 years      |              |             | 313            | 31              | 2    |
| urrent status of persons vaccinated for COVID-1                                      | Q in Elorido                        | 55-    | -64 years      |              |             | 424            | 69              | 96   |
| arrent status of persons vaccinated for covid-1                                      |                                     | 65-    | -74 years      |              |             | 152            | 1,24            | 8    |
| tal people vaccinated                                                                | 4,887                               | 75-    | -84 years      |              |             | 79             | 65              | 58   |
| First dose                                                                           | 1,406                               | 85-    | + years        |              |             | 38             | 18              | 32   |
| Series completed                                                                     | 3,481                               | Race   |                |              |             | 1,406          | 3,48            | 31   |
| Completed 1-dose series                                                              | 141                                 | Wh     | ite            |              |             | 1,106          | 2,75            | 52   |
| Completed 2-dose series                                                              | 3,340                               | Bla    | ick            |              |             | 133            | 30              | )9   |
| rst dose: current number of people who have only received the                        | heir first dose of                  | Am     | erican Indi    | an/Alaska    | an          | 5              | 2               | 20   |
| Moderna or Pfizer vaccine. ries complete: current number of people who have received | d both Moderna or                   | Oth    | ner            |              |             | 106            | 20              | )4   |
| zer vaccine doses or one Johnson & Johnson dose and are c                            |                                     | Unl    | known          |              |             | 56             | 19              | 96   |
| nunized.                                                                             |                                     | Oth    | er race inclue | des Asian, n | ative Hawai | ian/Pacific Is | lander, or oth  | ner. |
|                                                                                      |                                     | Ethnic | ity            |              |             | 1,406          | 3,48            | 31   |
|                                                                                      |                                     | His    | panic          |              |             | 60             | 6               | 60   |
|                                                                                      |                                     | Noi    | n-Hispanic     |              |             | 1,135          | 2,45            |      |
|                                                                                      |                                     | Unl    | known          |              |             | 211            | 97              |      |
|                                                                                      |                                     | Gende  |                |              |             | 1,406          | 3,48            |      |
|                                                                                      |                                     |        | nale           |              |             | 740            | 1,96            |      |
|                                                                                      |                                     | Ma     |                |              |             | 664            | 1,51            |      |
|                                                                                      |                                     | Unl    | known          |              |             | 2              |                 | 0    |
| VID-19 doses administered for the past 2 weel                                        | ks                                  |        |                |              |             |                |                 |      |
| 163                                                                                  |                                     |        |                |              |             |                |                 |      |
|                                                                                      | 102                                 | 111    |                | 108          |             |                |                 |      |
| 79 107                                                                               | 103                                 | 111    |                | 100          |             |                | 66              | 57   |
|                                                                                      | 58                                  |        | 36             |              | 19          | ο              |                 | 51   |
| //5                                                                                  |                                     |        |                |              |             | 8              |                 |      |
|                                                                                      |                                     |        |                |              |             |                |                 |      |
| //5                                                                                  | 4/12 4/13                           | 4/14   | 4/15           | 4/16         | 4/17        | 4/18           | 4/19            | 4/20 |
| 4/7     4/8     4/9     4/10     4/11                                                | 4/12 4/13<br>te dose administered ( | -      |                | 4/16         | 4/17        | 4/18           | 4/19            | 4/20 |
| 4/7 4/8 4/9 4/10 4/11                                                                | e dose administered (               | -      |                | 4/16         | 4/17        | 4/18           | 4/19            | 4/20 |

Date dose administered (12:00 am to 11:59 pm)

Number of persons who completed the COVID-19 vaccine series