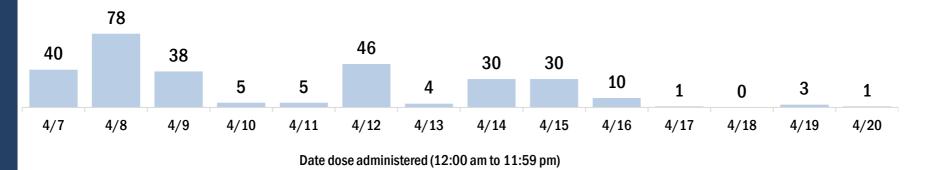

| COVID-19 doses for vaccinated persons in Florid                                              | а                    | Demo         | graphic su    | ımmary        | F           | irst dose      | Series<br>complete | • •      |
|----------------------------------------------------------------------------------------------|----------------------|--------------|---------------|---------------|-------------|----------------|--------------------|----------|
| Doses administered                                                                           | 172,950              | Age g        | oup           |               |             | 31,546         | 72,843             |          |
| People receiving one dose of a 1-dose series (Johnson & John                                 |                      |              | -24 years     |               |             | 7,584          | 5,576              |          |
| only one dose of a 2-dose series (Moderna, Pfizer) count once                                |                      | 25           | -34 years     |               |             | 5,351          | 10,157             | 15,508   |
| both doses of a 2-dose series count twice.                                                   |                      | 35           | -44 years     |               |             | 4,848          | 8,046              | 5 12,894 |
|                                                                                              |                      | 45           | -54 years     |               |             | 4,995          | 7,933              | 12,928   |
| Current status of newspaper uses instad for COVID                                            | 10 in Florida        | 55           | -64 years     |               |             | 5,541          | 11,410             | 16,951   |
| Current status of persons vaccinated for COVID-:                                             | L9 IN FIORIDA        | 65           | -74 years     |               |             | 1,942          | 17,620             | 19,562   |
| Total people vaccinated                                                                      | 104,389              | 75           | -84 years     |               |             | 870            | 8,861              | . 9,731  |
| First dose                                                                                   | 31,546               | 85           | + years       |               |             | 415            | 3,240              | 3,655    |
| Series completed                                                                             | 72,843               | Race         |               |               |             | 31,546         | 72,843             | 104,389  |
| Completed 1-dose series                                                                      | 4,282                | Wł           | nite          |               |             | 20,042         | 51,438             | 3 71,480 |
| Completed 2-dose series                                                                      | 68,561               | Bla          | ack           |               |             | 3,553          | 7,072              | 10,625   |
| First dose: current number of people who have only received                                  | their first dose of  | Am           | nerican Ind   | ian/Alaska    | an          | 104            | 227                | 331      |
| the Moderna or Pfizer vaccine.<br>Series complete: current number of people who have receive | d both Moderna or    | Ot           | ner           |               |             | 5,085          | 10,545             | 5 15,630 |
| Pfizer vaccine doses or one Johnson & Johnson dose and are                                   |                      | Un           | known         |               |             | 2,762          | 3,561              | . 6,323  |
| immunized.                                                                                   |                      | Oth          | er race inclu | ides Asian, n | ative Hawai | ian/Pacific Is | lander, or othe    | r.       |
|                                                                                              |                      | Ethnic       | ity           |               |             | 31,546         | 72,843             | 104,389  |
|                                                                                              |                      | His          | spanic        |               |             | 3,702          | 4,617              | ' 8,319  |
|                                                                                              |                      | No           | n-Hispanic    | ;             |             | 18,778         | 49,597             | 68,375   |
|                                                                                              |                      | Un           | known         |               |             | 9,066          | 18,629             | 27,695   |
|                                                                                              |                      | Gend         | ər            |               |             | 31,546         | 72,843             | 104,389  |
|                                                                                              |                      | Fe           | male          |               |             | 16,629         | 43,097             | 59,726   |
|                                                                                              |                      | Ma           | ale           |               |             | 14,847         | 29,714             | 44,561   |
|                                                                                              |                      | Un           | known         |               |             | 70             | 32                 | 2 102    |
| COVID-19 doses administered for the past 2 wee                                               | ke                   |              |               |               |             |                |                    |          |
| COVID-19 doses administered for the past 2 wee                                               | :45                  |              |               |               |             |                |                    |          |
| 2,968                                                                                        |                      |              |               |               |             |                |                    |          |
| 2,357                                                                                        |                      |              |               |               |             |                |                    |          |
| 1,662 1,475                                                                                  | 1,465 1,449          | 1,315        | 1,248         | 1,518         | 74.0        |                | 1,252              |          |
| 767                                                                                          |                      |              |               |               | 716         | 515            |                    | 429      |
|                                                                                              |                      |              | 1             |               |             |                |                    |          |
| 4/7 4/8 4/9 4/10 4/11                                                                        | 4/12 4/13            | 4/14         | 4/15          | 4/16          | 4/17        | 4/18           | 4/19               | 4/20     |
| Da                                                                                           | te dose administered | (12:00 am to | 11:59 pm)     |               |             |                |                    |          |
| Persons vaccinated for COVID-19 for the past 2 v                                             | weeks                |              |               |               |             |                |                    |          |
| Number of persons who received their first do                                                |                      | e series of  | the COVII     | )-19 vaco     | eine        |                |                    |          |
| 4 440                                                                                        |                      |              |               |               |             |                |                    |          |
| 1,419 1,301                                                                                  |                      |              |               |               |             |                |                    |          |