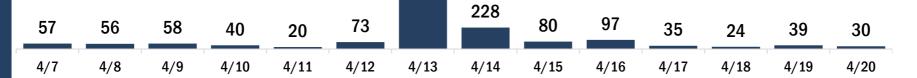

| COVID-19 doses for vaccinated persons in Florid                                              | а                    | Demo         | graphic su    | ımmary        | F           | irst dose      | Series<br>complete | • •      |
|----------------------------------------------------------------------------------------------|----------------------|--------------|---------------|---------------|-------------|----------------|--------------------|----------|
| Doses administered                                                                           | 172,950              | Age g        | oup           |               |             | 31,546         | 72,843             |          |
| People receiving one dose of a 1-dose series (Johnson & John                                 |                      |              | -24 years     |               |             | 7,584          | 5,576              |          |
| only one dose of a 2-dose series (Moderna, Pfizer) count once                                |                      | 25           | -34 years     |               |             | 5,351          | 10,157             | 15,508   |
| both doses of a 2-dose series count twice.                                                   |                      | 35           | -44 years     |               |             | 4,848          | 8,046              | 5 12,894 |
|                                                                                              |                      | 45           | -54 years     |               |             | 4,995          | 7,933              | 12,928   |
| Current status of newspaper uses instad for COVID                                            | 10 in Florida        | 55           | -64 years     |               |             | 5,541          | 11,410             | 16,951   |
| Current status of persons vaccinated for COVID-:                                             | L9 IN FIORIDA        | 65           | -74 years     |               |             | 1,942          | 17,620             | 19,562   |
| Total people vaccinated                                                                      | 104,389              | 75           | -84 years     |               |             | 870            | 8,861              | . 9,731  |
| First dose                                                                                   | 31,546               | 85           | + years       |               |             | 415            | 3,240              | 3,655    |
| Series completed                                                                             | 72,843               | Race         |               |               |             | 31,546         | 72,843             | 104,389  |
| Completed 1-dose series                                                                      | 4,282                | Wł           | nite          |               |             | 20,042         | 51,438             | 3 71,480 |
| Completed 2-dose series                                                                      | 68,561               | Bla          | ack           |               |             | 3,553          | 7,072              | 10,625   |
| First dose: current number of people who have only received                                  | their first dose of  | Am           | nerican Ind   | ian/Alaska    | an          | 104            | 227                | 331      |
| the Moderna or Pfizer vaccine.<br>Series complete: current number of people who have receive | d both Moderna or    | Ot           | ner           |               |             | 5,085          | 10,545             | 5 15,630 |
| Pfizer vaccine doses or one Johnson & Johnson dose and are                                   |                      | Un           | known         |               |             | 2,762          | 3,561              | . 6,323  |
| immunized.                                                                                   |                      | Oth          | er race inclu | ides Asian, n | ative Hawai | ian/Pacific Is | lander, or othe    | r.       |
|                                                                                              |                      | Ethnic       | ity           |               |             | 31,546         | 72,843             | 104,389  |
|                                                                                              |                      | His          | spanic        |               |             | 3,702          | 4,617              | ' 8,319  |
|                                                                                              |                      | No           | n-Hispanic    | ;             |             | 18,778         | 49,597             | 68,375   |
|                                                                                              |                      | Un           | known         |               |             | 9,066          | 18,629             | 27,695   |
|                                                                                              |                      | Gend         | ər            |               |             | 31,546         | 72,843             | 104,389  |
|                                                                                              |                      | Fe           | male          |               |             | 16,629         | 43,097             | 59,726   |
|                                                                                              |                      | Ma           | ale           |               |             | 14,847         | 29,714             | 44,561   |
|                                                                                              |                      | Un           | known         |               |             | 70             | 32                 | 2 102    |
| COVID-19 doses administered for the past 2 wee                                               | ke                   |              |               |               |             |                |                    |          |
| COVID-19 doses administered for the past 2 wee                                               | :45                  |              |               |               |             |                |                    |          |
| 2,968                                                                                        |                      |              |               |               |             |                |                    |          |
| 2,357                                                                                        |                      |              |               |               |             |                |                    |          |
| 1,662 1,475                                                                                  | 1,465 1,449          | 1,315        | 1,248         | 1,518         | 74.0        |                | 1,252              |          |
| 767                                                                                          |                      |              |               |               | 716         | 515            |                    | 429      |
|                                                                                              |                      |              | 1             |               |             |                |                    |          |
| 4/7 4/8 4/9 4/10 4/11                                                                        | 4/12 4/13            | 4/14         | 4/15          | 4/16          | 4/17        | 4/18           | 4/19               | 4/20     |
| Da                                                                                           | te dose administered | (12:00 am to | 11:59 pm)     |               |             |                |                    |          |
| Persons vaccinated for COVID-19 for the past 2 v                                             | weeks                |              |               |               |             |                |                    |          |
| Number of persons who received their first do                                                |                      | e series of  | the COVII     | )-19 vaco     | eine        |                |                    |          |
| 4 440                                                                                        |                      |              |               |               |             |                |                    |          |
| 1,419 1,301                                                                                  |                      |              |               |               |             |                |                    |          |

628 608

Date dose administered (12:00 am to 11:59 pm)

Number of persons who completed the COVID-19 vaccine series