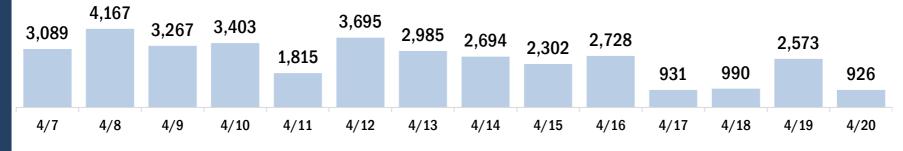

| COVID-19 doses for vaccinated persons in Florid                                              | а                    | Demo         | graphic su    | ımmary        | F           | irst dose      | Series<br>complete | • •      |
|----------------------------------------------------------------------------------------------|----------------------|--------------|---------------|---------------|-------------|----------------|--------------------|----------|
| Doses administered                                                                           | 172,950              | Age g        | oup           |               |             | 31,546         | 72,843             |          |
| People receiving one dose of a 1-dose series (Johnson & John                                 |                      |              | -24 years     |               |             | 7,584          | 5,576              |          |
| only one dose of a 2-dose series (Moderna, Pfizer) count once                                |                      | 25           | -34 years     |               |             | 5,351          | 10,157             | 15,508   |
| both doses of a 2-dose series count twice.                                                   |                      | 35           | -44 years     |               |             | 4,848          | 8,046              | 5 12,894 |
|                                                                                              |                      | 45           | -54 years     |               |             | 4,995          | 7,933              | 12,928   |
| Current status of newspaper uses instad for COVID                                            | 10 in Florida        | 55           | -64 years     |               |             | 5,541          | 11,410             | 16,951   |
| Current status of persons vaccinated for COVID-:                                             | L9 IN FIORIDA        | 65           | -74 years     |               |             | 1,942          | 17,620             | 19,562   |
| Total people vaccinated                                                                      | 104,389              | 75           | -84 years     |               |             | 870            | 8,861              | . 9,731  |
| First dose                                                                                   | 31,546               | 85           | + years       |               |             | 415            | 3,240              | 3,655    |
| Series completed                                                                             | 72,843               | Race         |               |               |             | 31,546         | 72,843             | 104,389  |
| Completed 1-dose series                                                                      | 4,282                | Wł           | nite          |               |             | 20,042         | 51,438             | 3 71,480 |
| Completed 2-dose series                                                                      | 68,561               | Bla          | ack           |               |             | 3,553          | 7,072              | 10,625   |
| First dose: current number of people who have only received                                  | their first dose of  | Am           | nerican Ind   | ian/Alaska    | an          | 104            | 227                | 331      |
| the Moderna or Pfizer vaccine.<br>Series complete: current number of people who have receive | d both Moderna or    | Ot           | ner           |               |             | 5,085          | 10,545             | 5 15,630 |
| Pfizer vaccine doses or one Johnson & Johnson dose and are                                   |                      | Un           | known         |               |             | 2,762          | 3,561              | . 6,323  |
| immunized.                                                                                   |                      | Oth          | er race inclu | ides Asian, n | ative Hawai | ian/Pacific Is | lander, or othe    | r.       |
|                                                                                              |                      | Ethnic       | ity           |               |             | 31,546         | 72,843             | 104,389  |
|                                                                                              |                      | His          | spanic        |               |             | 3,702          | 4,617              | ' 8,319  |
|                                                                                              |                      | No           | n-Hispanic    | ;             |             | 18,778         | 49,597             | 68,375   |
|                                                                                              |                      | Un           | known         |               |             | 9,066          | 18,629             | 27,695   |
|                                                                                              |                      | Gend         | ər            |               |             | 31,546         | 72,843             | 104,389  |
|                                                                                              |                      | Fe           | male          |               |             | 16,629         | 43,097             | 59,726   |
|                                                                                              |                      | Ma           | ale           |               |             | 14,847         | 29,714             | 44,561   |
|                                                                                              |                      | Un           | known         |               |             | 70             | 32                 | 2 102    |
| COVID-19 doses administered for the past 2 wee                                               | ke                   |              |               |               |             |                |                    |          |
| COVID-19 doses administered for the past 2 wee                                               | :45                  |              |               |               |             |                |                    |          |
| 2,968                                                                                        |                      |              |               |               |             |                |                    |          |
| 2,357                                                                                        |                      |              |               |               |             |                |                    |          |
| 1,662 1,475                                                                                  | 1,465 1,449          | 1,315        | 1,248         | 1,518         | 74.0        |                | 1,252              |          |
| 767                                                                                          |                      |              |               |               | 716         | 515            |                    | 429      |
|                                                                                              |                      |              | 1             |               |             |                |                    |          |
| 4/7 4/8 4/9 4/10 4/11                                                                        | 4/12 4/13            | 4/14         | 4/15          | 4/16          | 4/17        | 4/18           | 4/19               | 4/20     |
| Da                                                                                           | te dose administered | (12:00 am to | 11:59 pm)     |               |             |                |                    |          |
| Persons vaccinated for COVID-19 for the past 2 v                                             | weeks                |              |               |               |             |                |                    |          |
| Number of persons who received their first do                                                |                      | e series of  | the COVII     | )-19 vaco     | eine        |                |                    |          |
| 4 440                                                                                        |                      |              |               |               |             |                |                    |          |
| 1,419 1,301                                                                                  |                      |              |               |               |             |                |                    |          |