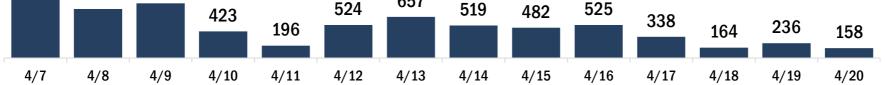

| COVID-19 doses for vaccinated persons in Florida                                              | a                  | Demographic summary               | First dose             | Series<br>complete | Total people<br>vaccinated |
|-----------------------------------------------------------------------------------------------|--------------------|-----------------------------------|------------------------|--------------------|----------------------------|
| Doses administered                                                                            | 78,906             | Age group                         | 13,540                 | 35,181             | 48,721                     |
| People receiving one dose of a 1-dose series (Johnson & Johns                                 |                    | 16-24 years                       | 1,186                  | 644                | 1,830                      |
| only one dose of a 2-dose series (Moderna, Pfizer) count once                                 |                    | 25-34 years                       | 1,485                  | 1,487              | 2,972                      |
| both doses of a 2-dose series count twice.                                                    |                    | 35-44 years                       | 1,887                  | 2,592              | 4,479                      |
|                                                                                               |                    | 45-54 years                       | 2,451                  | 3,819              | 6,270                      |
| Current status of persons vessingted for COVID 1                                              | 0 in Elorido       | 55-64 years                       | 3,502                  | 7,746              | 11,248                     |
| Current status of persons vaccinated for COVID-1                                              | .9 in Fiorida      | 65-74 years                       | 1,850                  | 11,415             | 13,265                     |
| Total people vaccinated                                                                       | 48,721             | 75-84 years                       | 868                    | 5,705              | 6,573                      |
| First dose                                                                                    | 13,540             | 85+ years                         | 311                    | 1,773              | 2,084                      |
| Series completed                                                                              | 35,181             | Race                              | 13,540                 | 35,181             | 48,721                     |
| Completed 1-dose series                                                                       | 4,996              | White                             | 8,537                  | 25,132             | 33,669                     |
| Completed 2-dose series                                                                       | 30,185             | Black                             | 897                    | 2,287              | 3,184                      |
| First dose: current number of people who have only received t                                 | heir first dose of | American Indian/Alaskan           | 62                     | 168                | 230                        |
| the Moderna or Pfizer vaccine.<br>Series complete: current number of people who have received | d both Moderna or  | Other                             | 1,523                  | 2,672              | 4,195                      |
| Pfizer vaccine doses or one Johnson & Johnson dose and are of                                 |                    | Unknown                           | 2,521                  | 4,922              | 7,443                      |
| immunized.                                                                                    |                    | Other race includes Asian, native | e Hawaiian/Pacific Isl | lander, or other.  |                            |
|                                                                                               |                    | Ethnicity                         | 13,540                 | 35,181             | 48,721                     |
|                                                                                               |                    | Hispanic                          | 987                    | 1,182              | 2,169                      |
|                                                                                               |                    | Non-Hispanic                      | 7,660                  | 21,702             | 29,362                     |
|                                                                                               |                    | Unknown                           | 4,893                  | 12,297             | 17,190                     |
|                                                                                               |                    | Gender                            | 13,540                 | 35,181             | 48,721                     |
|                                                                                               |                    | Female                            | 7,392                  | 19,691             | 27,083                     |
|                                                                                               |                    | Male                              | 6,145                  | 15,484             | 21,629                     |
|                                                                                               |                    | Unknown                           | 3                      | 6                  | 9                          |
| COVID-19 doses administered for the past 2 wee                                                | ks                 |                                   |                        |                    |                            |
| 1,604                                                                                         |                    |                                   |                        |                    |                            |
| 1,004                                                                                         | 1,289              | 1.065                             |                        |                    |                            |
| 820 534 593 374                                                                               | 918                | 912 776 <sup>1,065</sup>          |                        |                    |                            |
| 534 593 371                                                                                   |                    | 5                                 | <sup>641</sup> 296     | <sup>439</sup> 2   | 58                         |
|                                                                                               |                    |                                   |                        |                    |                            |
| 4/7 4/8 4/9 4/10 4/11                                                                         | 4/12 4/13          | 4/14 4/15 4/16 4                  | /17 4/18               | 4/19 4/            | <b>′20</b>                 |

Date dose administered (12:00 am to 11:59 pm)

Persons vaccinated for COVID-19 for the past 2 weeks

Number of persons who received their first dose of a two-dose series of the COVID-19 vaccine

Date dose administered (12:00 am to 11:59 pm)