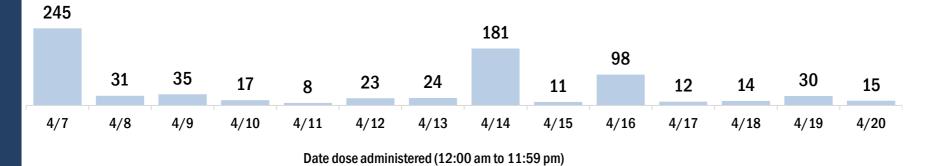

# **COVID-19: Bay County vaccine summary**

### Vaccination data through Apr 20, 2021 as of Apr 21, 2021 at 12:05 AM

### Data in this report are provisional and subject to change.

Data in this summary pertain to COVID-19 vaccines approved by the U.S. Food and Drug Administration and have been issued an Emergency Use Authorization (Janssen COVID-19 Vaccine, Moderna COVID-19 Vaccine and Pfizer-BioNTech COVID-19 Vaccine). These data summarize the number of people who have received either their first dose or have completed the series for a COVID-19 vaccine. A person can only be counted in one category, first dose or series complete. For persons receiving Moderna or Pfizer vaccines, once they receive their second dose, they are moved from the first dose column to the series completed column. Because of this, the total first dose category may show a change from report to report not matching the total receiving their first dose from the previous day. Persons receiving Johnson & Johnson vaccines will always be counted in the series completed column.

| COVID-19 doses for vaccinated persons in Florida                                              | a                  | Demographic summary               | First dose             | Series<br>complete | Total people<br>vaccinated |
|-----------------------------------------------------------------------------------------------|--------------------|-----------------------------------|------------------------|--------------------|----------------------------|
| Doses administered                                                                            | 78,906             | Age group                         | 13,540                 | 35,181             | 48,721                     |
| People receiving one dose of a 1-dose series (Johnson & Johns                                 |                    | 16-24 years                       | 1,186                  | 644                | 1,830                      |
| only one dose of a 2-dose series (Moderna, Pfizer) count once                                 |                    | 25-34 years                       | 1,485                  | 1,487              | 2,972                      |
| both doses of a 2-dose series count twice.                                                    |                    | 35-44 years                       | 1,887                  | 2,592              | 4,479                      |
|                                                                                               |                    | 45-54 years                       | 2,451                  | 3,819              | 6,270                      |
| Current status of persons vessingted for COVID 1                                              | 0 in Elorido       | 55-64 years                       | 3,502                  | 7,746              | 11,248                     |
| Current status of persons vaccinated for COVID-1                                              | .9 in Fiorida      | 65-74 years                       | 1,850                  | 11,415             | 13,265                     |
| Total people vaccinated                                                                       | 48,721             | 75-84 years                       | 868                    | 5,705              | 6,573                      |
| First dose                                                                                    | 13,540             | 85+ years                         | 311                    | 1,773              | 2,084                      |
| Series completed                                                                              | 35,181             | Race                              | 13,540                 | 35,181             | 48,721                     |
| Completed 1-dose series                                                                       | 4,996              | White                             | 8,537                  | 25,132             | 33,669                     |
| Completed 2-dose series                                                                       | 30,185             | Black                             | 897                    | 2,287              | 3,184                      |
| First dose: current number of people who have only received t                                 | heir first dose of | American Indian/Alaskan           | 62                     | 168                | 230                        |
| the Moderna or Pfizer vaccine.<br>Series complete: current number of people who have received | d both Moderna or  | Other                             | 1,523                  | 2,672              | 4,195                      |
| Pfizer vaccine doses or one Johnson & Johnson dose and are of                                 |                    | Unknown                           | 2,521                  | 4,922              | 7,443                      |
| immunized.                                                                                    |                    | Other race includes Asian, native | e Hawaiian/Pacific Isl | lander, or other.  |                            |
|                                                                                               |                    | Ethnicity                         | 13,540                 | 35,181             | 48,721                     |
|                                                                                               |                    | Hispanic                          | 987                    | 1,182              | 2,169                      |
|                                                                                               |                    | Non-Hispanic                      | 7,660                  | 21,702             | 29,362                     |
|                                                                                               |                    | Unknown                           | 4,893                  | 12,297             | 17,190                     |
|                                                                                               |                    | Gender                            | 13,540                 | 35,181             | 48,721                     |
|                                                                                               |                    | Female                            | 7,392                  | 19,691             | 27,083                     |
|                                                                                               |                    | Male                              | 6,145                  | 15,484             | 21,629                     |
|                                                                                               |                    | Unknown                           | 3                      | 6                  | 9                          |
| COVID-19 doses administered for the past 2 wee                                                | ks                 |                                   |                        |                    |                            |
| 1,604                                                                                         |                    |                                   |                        |                    |                            |
| 1,004                                                                                         | 1,289              | 1.065                             |                        |                    |                            |
| 820 534 593 374                                                                               | 918                | 912 776 <sup>1,065</sup>          |                        |                    |                            |
| 534 593 371                                                                                   |                    | 5                                 | <sup>641</sup> 296     | <sup>439</sup> 2   | 58                         |
|                                                                                               |                    |                                   |                        |                    |                            |
| 4/7 4/8 4/9 4/10 4/11                                                                         | 4/12 4/13          | 4/14 4/15 4/16 4                  | /17 4/18               | 4/19 4/            | <b>′20</b>                 |

Date dose administered (12:00 am to 11:59 pm)

Persons vaccinated for COVID-19 for the past 2 weeks

Number of persons who received their first dose of a two-dose series of the COVID-19 vaccine

Date dose administered (12:00 am to 11:59 pm)

Number of persons who completed the COVID-19 vaccine series