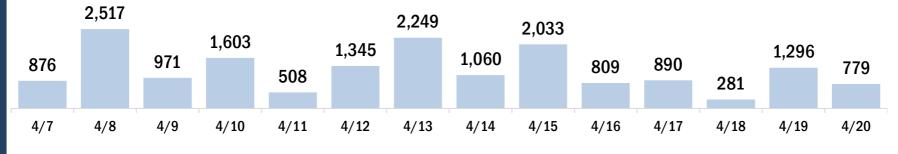

| COVID-19 doses for vaccinated persons in Florid                                              | а                    | Demo         | graphic su    | ımmary        | F           | irst dose      | Series<br>complete | • •      |
|----------------------------------------------------------------------------------------------|----------------------|--------------|---------------|---------------|-------------|----------------|--------------------|----------|
| Doses administered                                                                           | 172,950              | Age g        | oup           |               |             | 31,546         | 72,843             |          |
| People receiving one dose of a 1-dose series (Johnson & John                                 |                      |              | -24 years     |               |             | 7,584          | 5,576              |          |
| only one dose of a 2-dose series (Moderna, Pfizer) count once                                |                      | 25           | -34 years     |               |             | 5,351          | 10,157             | 15,508   |
| both doses of a 2-dose series count twice.                                                   |                      | 35           | -44 years     |               |             | 4,848          | 8,046              | 5 12,894 |
|                                                                                              |                      | 45           | -54 years     |               |             | 4,995          | 7,933              | 12,928   |
| Current status of newspaper uses instad for COVID                                            | 10 in Florida        | 55           | -64 years     |               |             | 5,541          | 11,410             | 16,951   |
| Current status of persons vaccinated for COVID-:                                             | L9 IN FIORIDA        | 65           | -74 years     |               |             | 1,942          | 17,620             | 19,562   |
| Total people vaccinated                                                                      | 104,389              | 75           | -84 years     |               |             | 870            | 8,861              | . 9,731  |
| First dose                                                                                   | 31,546               | 85           | + years       |               |             | 415            | 3,240              | 3,655    |
| Series completed                                                                             | 72,843               | Race         |               |               |             | 31,546         | 72,843             | 104,389  |
| Completed 1-dose series                                                                      | 4,282                | Wł           | nite          |               |             | 20,042         | 51,438             | 3 71,480 |
| Completed 2-dose series                                                                      | 68,561               | Bla          | ack           |               |             | 3,553          | 7,072              | 10,625   |
| First dose: current number of people who have only received                                  | their first dose of  | Am           | nerican Ind   | ian/Alaska    | an          | 104            | 227                | 331      |
| the Moderna or Pfizer vaccine.<br>Series complete: current number of people who have receive | d both Moderna or    | Ot           | ner           |               |             | 5,085          | 10,545             | 5 15,630 |
| Pfizer vaccine doses or one Johnson & Johnson dose and are                                   |                      | Un           | known         |               |             | 2,762          | 3,561              | . 6,323  |
| immunized.                                                                                   |                      | Oth          | er race inclu | ides Asian, n | ative Hawai | ian/Pacific Is | lander, or othe    | r.       |
|                                                                                              |                      | Ethnic       | ity           |               |             | 31,546         | 72,843             | 104,389  |
|                                                                                              |                      | His          | spanic        |               |             | 3,702          | 4,617              | ' 8,319  |
|                                                                                              |                      | No           | n-Hispanic    | ;             |             | 18,778         | 49,597             | 68,375   |
|                                                                                              |                      | Un           | known         |               |             | 9,066          | 18,629             | 27,695   |
|                                                                                              |                      | Gend         | ər            |               |             | 31,546         | 72,843             | 104,389  |
|                                                                                              |                      | Fe           | male          |               |             | 16,629         | 43,097             | 59,726   |
|                                                                                              |                      | Ma           | ale           |               |             | 14,847         | 29,714             | 44,561   |
|                                                                                              |                      | Un           | known         |               |             | 70             | 32                 | 2 102    |
| COVID-19 doses administered for the past 2 wee                                               | ke                   |              |               |               |             |                |                    |          |
| COVID-19 doses administered for the past 2 wee                                               | :45                  |              |               |               |             |                |                    |          |
| 2,968                                                                                        |                      |              |               |               |             |                |                    |          |
| 2,357                                                                                        |                      |              |               |               |             |                |                    |          |
| 1,662 1,475                                                                                  | 1,465 1,449          | 1,315        | 1,248         | 1,518         | 74.0        |                | 1,252              |          |
| 767                                                                                          |                      |              |               |               | 716         | 515            |                    | 429      |
|                                                                                              |                      |              | 1             |               |             |                |                    |          |
| 4/7 4/8 4/9 4/10 4/11                                                                        | 4/12 4/13            | 4/14         | 4/15          | 4/16          | 4/17        | 4/18           | 4/19               | 4/20     |
| Da                                                                                           | te dose administered | (12:00 am to | 11:59 pm)     |               |             |                |                    |          |
| Persons vaccinated for COVID-19 for the past 2 v                                             | weeks                |              |               |               |             |                |                    |          |
| Number of persons who received their first do                                                |                      | e series of  | the COVII     | )-19 vaco     | eine        |                |                    |          |
| 4 440                                                                                        |                      |              |               |               |             |                |                    |          |
| 1,419 1,301                                                                                  |                      |              |               |               |             |                |                    |          |