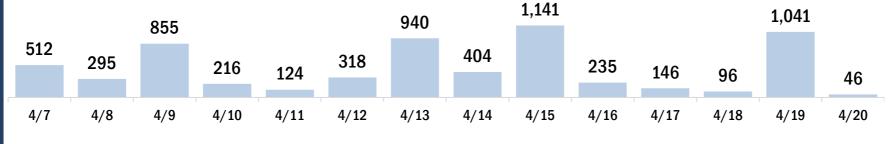

Series Total people

| COVID-19 doses for vaccinate         | Sees administered13,012,036De receiving one dose of a 1-dose series (Johnson & Johnson) or receiving<br>one dose of a 2-dose series (Moderna, Pfizer) count once. Persons receiving<br>doses of a 2-dose series count twice.16rent status of persons vaccinated for COVID-19 in Florida35-al people vaccinated8,228,278First dose2,914,093Series completed5,314,185Completed 1-dose series530,427Completed 2-dose series4,783,758Addema or Pfizer vaccine.0thSe complete: current number of people who have received both Moderna or<br>or vaccine doses or one Johnson & Johnson dose and are considered fully<br>unized.0thEthnicHis<br>Nor                                                    | graphic su    | mmary          |               | First dose | cc                   | vaccinate    |            |                     |              |          |           |
|--------------------------------------|--------------------------------------------------------------------------------------------------------------------------------------------------------------------------------------------------------------------------------------------------------------------------------------------------------------------------------------------------------------------------------------------------------------------------------------------------------------------------------------------------------------------------------------------------------------------------------------------------------------------------------------------------------------------------------------------------|---------------|----------------|---------------|------------|----------------------|--------------|------------|---------------------|--------------|----------|-----------|
| Doses administered                   |                                                                                                                                                                                                                                                                                                                                                                                                                                                                                                                                                                                                                                                                                                  |               | 13,012         | ,036          | Age gr     | oup                  |              | 2          | 2,914,093           |              | 4,185    | 8,228,278 |
| People receiving one dose of a 1-dos | e series (John                                                                                                                                                                                                                                                                                                                                                                                                                                                                                                                                                                                                                                                                                   | ison & Johns  | son) or recei  | ving          | 16         | 24 years             |              |            | 285,675             | 12           | 25,918   | 411,593   |
| only one dose of a 2-dose series (Mo | ered 13,012,036<br>e dose of a 1-dose series (Johnson & Johnson) or receiving<br>because series count twice.<br>of persons vaccinated for COVID-19 in Florida<br>coinated 8,228,278<br>2,914,093<br>leted 5,314,185<br>d 1-dose series 530,427<br>d 2-dose series 4,783,758<br>number of people who have only received their first dose of<br>er vaccine.<br>urrent number of people who have received both Moderna or<br>s or one Johnson & Johnson dose and are considered fully<br>s administered for the past 2 weeks<br>135239,289<br>4/9<br>4/10<br>4/11<br>4/12<br>4/1<br>Date dose administer<br>ated for COVID-19 for the past 2 weeks<br>sons who received their first dose of the COV |               |                |               | 25         | -34 years            |              |            | 348,724             | 27           | 6,980    | 625,704   |
| oth doses of a 2-dose series count t | .wice.                                                                                                                                                                                                                                                                                                                                                                                                                                                                                                                                                                                                                                                                                           |               |                |               | 35         | 44 years             |              |            | 442,568             | 38           | 3,695    | 826,263   |
|                                      |                                                                                                                                                                                                                                                                                                                                                                                                                                                                                                                                                                                                                                                                                                  |               |                |               | 45         | -54 years            |              |            | 535,895             | 57           | 7,709    | 1,113,604 |
| urrent statue of porcens voc         | anatad fa                                                                                                                                                                                                                                                                                                                                                                                                                                                                                                                                                                                                                                                                                        |               | 0 in Elori     | do            | 55         | -64 years            |              |            | 610,373             | 1,02         | 27,770   | 1,638,143 |
| furrent status of persons vac        | cinated for                                                                                                                                                                                                                                                                                                                                                                                                                                                                                                                                                                                                                                                                                      |               |                | ua            | 65         | 74 years             |              |            | 383,889             | 1,653,416    |          | 2,037,30  |
| Fotal people vaccinated              |                                                                                                                                                                                                                                                                                                                                                                                                                                                                                                                                                                                                                                                                                                  |               | 8,228          | ,278          | 75         | -84 years            |              |            | 219,582             | 95           | 52,925   | 1,172,50  |
| First dose                           |                                                                                                                                                                                                                                                                                                                                                                                                                                                                                                                                                                                                                                                                                                  |               | 2,914          | ,093          | 85         | + years              |              |            | 87,387              | 315,772      | 403,159  |           |
| Series completed                     |                                                                                                                                                                                                                                                                                                                                                                                                                                                                                                                                                                                                                                                                                                  | ,185          | Race           |               |            | 2                    | 2,914,093    | 5,32       | 4,185               | 8,228,278    |          |           |
| Completed 1-dose serie               | s                                                                                                                                                                                                                                                                                                                                                                                                                                                                                                                                                                                                                                                                                                |               | 530            | ,427          | Wh         | ite                  |              | -          | L,858,042           | 3,67         | 79,317   | 5,537,359 |
| Completed 2-dose serie               | s                                                                                                                                                                                                                                                                                                                                                                                                                                                                                                                                                                                                                                                                                                |               | ,758           | Bla           | ck         |                      |              | 204,762    | 35                  | 50,261       | 555,023  |           |
|                                      | who have on                                                                                                                                                                                                                                                                                                                                                                                                                                                                                                                                                                                                                                                                                      | ly received t | heir first dos | se of         | Am         | erican Ind           | ian/Alaska   | an         | 11,569              | -            | .8,088   | 29,65     |
| he Moderna or Pfizer vaccine.        | neonle who h                                                                                                                                                                                                                                                                                                                                                                                                                                                                                                                                                                                                                                                                                     | avo rocoivo   | d both Mode    | rna or        | Oth        | ner                  |              |            | 330,125             | 53           | 35,020   | 865,14    |
| -                                    |                                                                                                                                                                                                                                                                                                                                                                                                                                                                                                                                                                                                                                                                                                  |               |                |               | Unl        | known                |              |            | 509,595             | 73           | 31,499   | 1,241,094 |
| nmunized.                            |                                                                                                                                                                                                                                                                                                                                                                                                                                                                                                                                                                                                                                                                                                  |               |                |               | Oth        | <b>er race</b> inclu | des Asian, n | ative Hawa | aiian/Pacific Is    | lander, or o | ther.    |           |
|                                      |                                                                                                                                                                                                                                                                                                                                                                                                                                                                                                                                                                                                                                                                                                  |               |                |               | Ethnic     | ity                  |              | 2          | 2,914,093           | 5,32         | 4,185    | 8,228,278 |
|                                      |                                                                                                                                                                                                                                                                                                                                                                                                                                                                                                                                                                                                                                                                                                  |               |                |               | His        | panic                |              |            | 547,318             | 70           | )4,474   | 1,251,792 |
|                                      |                                                                                                                                                                                                                                                                                                                                                                                                                                                                                                                                                                                                                                                                                                  |               |                |               | No         | n-Hispanic           |              | -          | L,357,701           | 2,89         | 91,133   | 4,248,834 |
|                                      |                                                                                                                                                                                                                                                                                                                                                                                                                                                                                                                                                                                                                                                                                                  |               |                |               | Unl        | known                |              | -          | L,009,074           | 1,71         | 8,578    | 2,727,652 |
|                                      |                                                                                                                                                                                                                                                                                                                                                                                                                                                                                                                                                                                                                                                                                                  |               |                |               | Gende      | er                   |              | 2          | 2,914,093           | 5,31         | 4,185    | 8,228,278 |
|                                      |                                                                                                                                                                                                                                                                                                                                                                                                                                                                                                                                                                                                                                                                                                  |               |                |               | Fer        | nale                 |              | -          | L,536,789           | 3,02         | 23,566   | 4,560,35  |
|                                      |                                                                                                                                                                                                                                                                                                                                                                                                                                                                                                                                                                                                                                                                                                  |               |                |               | Ма         | le                   |              | -          | L,363,717           | 2,28         | 32,988   | 3,646,70  |
|                                      |                                                                                                                                                                                                                                                                                                                                                                                                                                                                                                                                                                                                                                                                                                  |               |                |               | Unl        | known                |              |            | 13,587              |              | 7,631    | 21,218    |
| COVID-19 doses administere           | d for the pa                                                                                                                                                                                                                                                                                                                                                                                                                                                                                                                                                                                                                                                                                     | ast 2 wee     | ks             |               |            |                      |              |            |                     |              |          |           |
| 267,086257,435 <sub>239,289</sub>    |                                                                                                                                                                                                                                                                                                                                                                                                                                                                                                                                                                                                                                                                                                  |               | 212 205        | 210 227 .     |            |                      |              |            |                     |              |          |           |
|                                      |                                                                                                                                                                                                                                                                                                                                                                                                                                                                                                                                                                                                                                                                                                  | 4             | 212,295        | 213,337 1     | .98,337    | 192,440              | 186,054      |            |                     | 167,426      | 5        |           |
|                                      |                                                                                                                                                                                                                                                                                                                                                                                                                                                                                                                                                                                                                                                                                                  | 83.634        |                |               |            |                      |              | 111,35     | <sup>4</sup> 73,563 |              | 84,176   |           |
|                                      |                                                                                                                                                                                                                                                                                                                                                                                                                                                                                                                                                                                                                                                                                                  |               |                |               |            |                      |              |            | 13,303              |              | 0 1,21 0 |           |
|                                      | 4/10                                                                                                                                                                                                                                                                                                                                                                                                                                                                                                                                                                                                                                                                                             | A / 1 1       | A (10          | 4/12          | A ( A A    | A / 4 E              | A //1 C      | A / 4 7    | 4/40                | 4/10         | 4 (20    |           |
| 4/7 4/8 4/9                          | 4/ 10                                                                                                                                                                                                                                                                                                                                                                                                                                                                                                                                                                                                                                                                                            | -             |                | 4/13          | 4/14       | 4/15                 | 4/16         | 4/17       | 4/18                | 4/19         | 4/20     |           |
| Persons vaccinated for COV/I         | 10 for the                                                                                                                                                                                                                                                                                                                                                                                                                                                                                                                                                                                                                                                                                       |               |                | inistered (12 | :00 am to  | 11:59 pm)            |              |            |                     |              |          |           |
|                                      |                                                                                                                                                                                                                                                                                                                                                                                                                                                                                                                                                                                                                                                                                                  | -             |                |               |            |                      |              |            |                     |              |          |           |
| -                                    |                                                                                                                                                                                                                                                                                                                                                                                                                                                                                                                                                                                                                                                                                                  | ir first do   | ose of the     | COVID-19      | e vaccino  | e                    |              |            |                     |              |          |           |
| 136,762 124,880 117,958              | 1                                                                                                                                                                                                                                                                                                                                                                                                                                                                                                                                                                                                                                                                                                |               |                | 11/1 597      |            |                      |              |            |                     |              |          |           |
|                                      |                                                                                                                                                                                                                                                                                                                                                                                                                                                                                                                                                                                                                                                                                                  |               | 93,666         | 114,587       | 104,167    | 96,151               | 92,436       | 00.40      |                     |              |          |           |
|                                      | 66,302                                                                                                                                                                                                                                                                                                                                                                                                                                                                                                                                                                                                                                                                                           | 07 70 4       |                |               |            |                      |              | 69,12      |                     | 63,096       |          | Ň         |
|                                      |                                                                                                                                                                                                                                                                                                                                                                                                                                                                                                                                                                                                                                                                                                  | 37,764        |                |               |            |                      |              |            | 40,245              |              | 36,449   | )         |