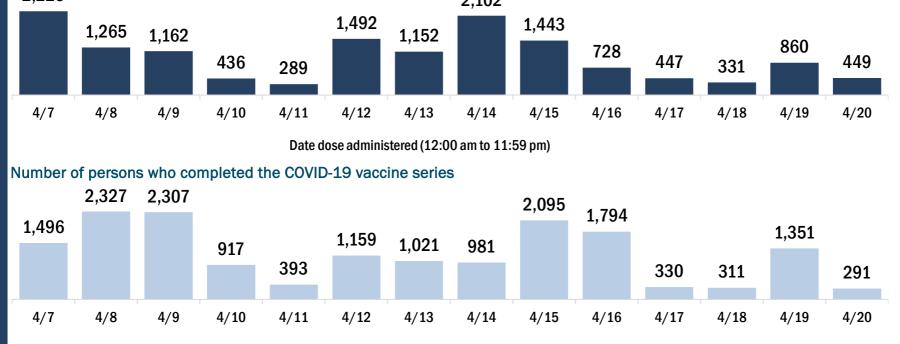

# **COVID-19: Bay County vaccine summary**

### Vaccination data through Apr 20, 2021 as of Apr 21, 2021 at 12:05 AM

### Data in this report are provisional and subject to change.

Data in this summary pertain to COVID-19 vaccines approved by the U.S. Food and Drug Administration and have been issued an Emergency Use Authorization (Janssen COVID-19 Vaccine, Moderna COVID-19 Vaccine and Pfizer-BioNTech COVID-19 Vaccine). These data summarize the number of people who have received either their first dose or have completed the series for a COVID-19 vaccine. A person can only be counted in one category, first dose or series complete. For persons receiving Moderna or Pfizer vaccines, once they receive their second dose, they are moved from the first dose column to the series completed column. Because of this, the total first dose category may show a change from report to report not matching the total receiving their first dose from the previous day. Persons receiving Johnson & Johnson vaccines will always be counted in the series completed column.

| COVID-19 doses for vaccinated persons in Florida                                              | a                  | Demographic summary               | First dose             | Series<br>complete | Total people<br>vaccinated |
|-----------------------------------------------------------------------------------------------|--------------------|-----------------------------------|------------------------|--------------------|----------------------------|
| Doses administered                                                                            | 78,906             | Age group                         | 13,540                 | 35,181             | 48,721                     |
| People receiving one dose of a 1-dose series (Johnson & Johns                                 |                    | 16-24 years                       | 1,186                  | 644                | 1,830                      |
| only one dose of a 2-dose series (Moderna, Pfizer) count once                                 |                    | 25-34 years                       | 1,485                  | 1,487              | 2,972                      |
| both doses of a 2-dose series count twice.                                                    |                    | 35-44 years                       | 1,887                  | 2,592              | 4,479                      |
|                                                                                               |                    | 45-54 years                       | 2,451                  | 3,819              | 6,270                      |
| Current status of persons vessingted for COVID 1                                              | 0 in Elorido       | 55-64 years                       | 3,502                  | 7,746              | 11,248                     |
| Current status of persons vaccinated for COVID-1                                              | .9 in Fiorida      | 65-74 years                       | 1,850                  | 11,415             | 13,265                     |
| Total people vaccinated                                                                       | 48,721             | 75-84 years                       | 868                    | 5,705              | 6,573                      |
| First dose                                                                                    | 13,540             | 85+ years                         | 311                    | 1,773              | 2,084                      |
| Series completed                                                                              | 35,181             | Race                              | 13,540                 | 35,181             | 48,721                     |
| Completed 1-dose series                                                                       | 4,996              | White                             | 8,537                  | 25,132             | 33,669                     |
| Completed 2-dose series                                                                       | 30,185             | Black                             | 897                    | 2,287              | 3,184                      |
| First dose: current number of people who have only received t                                 | heir first dose of | American Indian/Alaskan           | 62                     | 168                | 230                        |
| the Moderna or Pfizer vaccine.<br>Series complete: current number of people who have received | d both Moderna or  | Other                             | 1,523                  | 2,672              | 4,195                      |
| Pfizer vaccine doses or one Johnson & Johnson dose and are of                                 |                    | Unknown                           | 2,521                  | 4,922              | 7,443                      |
| immunized.                                                                                    |                    | Other race includes Asian, native | e Hawaiian/Pacific Isl | lander, or other.  |                            |
|                                                                                               |                    | Ethnicity                         | 13,540                 | 35,181             | 48,721                     |
|                                                                                               |                    | Hispanic                          | 987                    | 1,182              | 2,169                      |
|                                                                                               |                    | Non-Hispanic                      | 7,660                  | 21,702             | 29,362                     |
|                                                                                               |                    | Unknown                           | 4,893                  | 12,297             | 17,190                     |
|                                                                                               |                    | Gender                            | 13,540                 | 35,181             | 48,721                     |
|                                                                                               |                    | Female                            | 7,392                  | 19,691             | 27,083                     |
|                                                                                               |                    | Male                              | 6,145                  | 15,484             | 21,629                     |
|                                                                                               |                    | Unknown                           | 3                      | 6                  | 9                          |
| COVID-19 doses administered for the past 2 wee                                                | ks                 |                                   |                        |                    |                            |
| 1,604                                                                                         |                    |                                   |                        |                    |                            |
| 1,004                                                                                         | 1,289              | 1.065                             |                        |                    |                            |
| 820 534 593 374                                                                               | 918                | 912 776 <sup>1,065</sup>          |                        |                    |                            |
| 534 593 371                                                                                   |                    | 5                                 | <sup>641</sup> 296     | <sup>439</sup> 2   | 58                         |
|                                                                                               |                    |                                   |                        |                    |                            |
| 4/7 4/8 4/9 4/10 4/11                                                                         | 4/12 4/13          | 4/14 4/15 4/16 4                  | /17 4/18               | 4/19 4/            | <b>′20</b>                 |