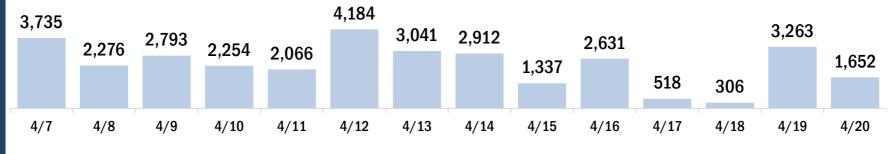

Series Total people

| COVID-19 doses for vaccinate         | Sees administered13,012,036De receiving one dose of a 1-dose series (Johnson & Johnson) or receiving<br>one dose of a 2-dose series (Moderna, Pfizer) count once. Persons receiving<br>doses of a 2-dose series count twice.16rent status of persons vaccinated for COVID-19 in Florida35-al people vaccinated8,228,278First dose2,914,093Series completed5,314,185Completed 1-dose series530,427Completed 2-dose series4,783,758Addema or Pfizer vaccine.0thSe complete: current number of people who have received both Moderna or<br>or vaccine doses or one Johnson & Johnson dose and are considered fully<br>unized.0thEthnicHis<br>Nor                                                    | graphic su    | mmary          |               | First dose | cc                   | vaccinate    |            |                     |              |          |           |
|--------------------------------------|--------------------------------------------------------------------------------------------------------------------------------------------------------------------------------------------------------------------------------------------------------------------------------------------------------------------------------------------------------------------------------------------------------------------------------------------------------------------------------------------------------------------------------------------------------------------------------------------------------------------------------------------------------------------------------------------------|---------------|----------------|---------------|------------|----------------------|--------------|------------|---------------------|--------------|----------|-----------|
| Doses administered                   |                                                                                                                                                                                                                                                                                                                                                                                                                                                                                                                                                                                                                                                                                                  |               | 13,012         | ,036          | Age gr     | oup                  |              | 2          | 2,914,093           |              | 4,185    | 8,228,278 |
| People receiving one dose of a 1-dos | e series (John                                                                                                                                                                                                                                                                                                                                                                                                                                                                                                                                                                                                                                                                                   | ison & Johns  | son) or recei  | ving          | 16         | 24 years             |              |            | 285,675             | 12           | 25,918   | 411,593   |
| only one dose of a 2-dose series (Mo | ered 13,012,036<br>e dose of a 1-dose series (Johnson & Johnson) or receiving<br>because series count twice.<br>of persons vaccinated for COVID-19 in Florida<br>coinated 8,228,278<br>2,914,093<br>leted 5,314,185<br>d 1-dose series 530,427<br>d 2-dose series 4,783,758<br>number of people who have only received their first dose of<br>er vaccine.<br>urrent number of people who have received both Moderna or<br>s or one Johnson & Johnson dose and are considered fully<br>s administered for the past 2 weeks<br>135239,289<br>4/9<br>4/10<br>4/11<br>4/12<br>4/1<br>Date dose administer<br>ated for COVID-19 for the past 2 weeks<br>sons who received their first dose of the COV |               |                |               | 25         | -34 years            |              |            | 348,724             | 27           | 6,980    | 625,704   |
| oth doses of a 2-dose series count t | .wice.                                                                                                                                                                                                                                                                                                                                                                                                                                                                                                                                                                                                                                                                                           |               |                |               | 35         | 44 years             |              |            | 442,568             | 38           | 3,695    | 826,263   |
|                                      |                                                                                                                                                                                                                                                                                                                                                                                                                                                                                                                                                                                                                                                                                                  |               |                |               | 45         | -54 years            |              |            | 535,895             | 57           | 7,709    | 1,113,604 |
| urrent statue of porcens voc         | anatad fa                                                                                                                                                                                                                                                                                                                                                                                                                                                                                                                                                                                                                                                                                        |               | 0 in Elori     | do            | 55         | -64 years            |              |            | 610,373             | 1,02         | 27,770   | 1,638,143 |
| furrent status of persons vac        | cinated for                                                                                                                                                                                                                                                                                                                                                                                                                                                                                                                                                                                                                                                                                      |               |                | ua            | 65         | 74 years             |              |            | 383,889             | 1,653,416    |          | 2,037,30  |
| Fotal people vaccinated              |                                                                                                                                                                                                                                                                                                                                                                                                                                                                                                                                                                                                                                                                                                  |               | 8,228          | ,278          | 75         | -84 years            |              |            | 219,582             | 95           | 52,925   | 1,172,50  |
| First dose                           |                                                                                                                                                                                                                                                                                                                                                                                                                                                                                                                                                                                                                                                                                                  |               | 2,914          | ,093          | 85         | + years              |              |            | 87,387              | 315,772      | 403,159  |           |
| Series completed                     |                                                                                                                                                                                                                                                                                                                                                                                                                                                                                                                                                                                                                                                                                                  | ,185          | Race           |               |            | 2                    | 2,914,093    | 5,32       | 4,185               | 8,228,278    |          |           |
| Completed 1-dose serie               | s                                                                                                                                                                                                                                                                                                                                                                                                                                                                                                                                                                                                                                                                                                |               | 530            | ,427          | Wh         | ite                  |              | -          | L,858,042           | 3,67         | 79,317   | 5,537,359 |
| Completed 2-dose serie               | s                                                                                                                                                                                                                                                                                                                                                                                                                                                                                                                                                                                                                                                                                                |               | ,758           | Bla           | ck         |                      |              | 204,762    | 35                  | 50,261       | 555,023  |           |
|                                      | who have on                                                                                                                                                                                                                                                                                                                                                                                                                                                                                                                                                                                                                                                                                      | ly received t | heir first dos | se of         | Am         | erican Ind           | ian/Alaska   | an         | 11,569              | -            | .8,088   | 29,65     |
| he Moderna or Pfizer vaccine.        | neonle who h                                                                                                                                                                                                                                                                                                                                                                                                                                                                                                                                                                                                                                                                                     | avo rocoivo   | d both Mode    | rna or        | Oth        | ner                  |              |            | 330,125             | 53           | 35,020   | 865,14    |
| -                                    |                                                                                                                                                                                                                                                                                                                                                                                                                                                                                                                                                                                                                                                                                                  |               |                |               | Unl        | known                |              |            | 509,595             | 73           | 31,499   | 1,241,094 |
| nmunized.                            |                                                                                                                                                                                                                                                                                                                                                                                                                                                                                                                                                                                                                                                                                                  |               |                |               | Oth        | <b>er race</b> inclu | des Asian, n | ative Hawa | aiian/Pacific Is    | lander, or o | ther.    |           |
|                                      |                                                                                                                                                                                                                                                                                                                                                                                                                                                                                                                                                                                                                                                                                                  |               |                |               | Ethnic     | ity                  |              | 2          | 2,914,093           | 5,32         | 4,185    | 8,228,278 |
|                                      |                                                                                                                                                                                                                                                                                                                                                                                                                                                                                                                                                                                                                                                                                                  |               |                |               | His        | panic                |              |            | 547,318             | 70           | )4,474   | 1,251,792 |
|                                      |                                                                                                                                                                                                                                                                                                                                                                                                                                                                                                                                                                                                                                                                                                  |               |                |               | No         | n-Hispanic           |              | -          | L,357,701           | 2,89         | 91,133   | 4,248,834 |
|                                      |                                                                                                                                                                                                                                                                                                                                                                                                                                                                                                                                                                                                                                                                                                  |               |                |               | Unl        | known                |              | -          | L,009,074           | 1,71         | 8,578    | 2,727,652 |
|                                      |                                                                                                                                                                                                                                                                                                                                                                                                                                                                                                                                                                                                                                                                                                  |               |                |               | Gende      | er                   |              | 2          | 2,914,093           | 5,31         | 4,185    | 8,228,278 |
|                                      |                                                                                                                                                                                                                                                                                                                                                                                                                                                                                                                                                                                                                                                                                                  |               |                |               | Fer        | nale                 |              | -          | L,536,789           | 3,02         | 23,566   | 4,560,35  |
|                                      |                                                                                                                                                                                                                                                                                                                                                                                                                                                                                                                                                                                                                                                                                                  |               |                |               | Ма         | le                   |              | -          | L,363,717           | 2,28         | 32,988   | 3,646,70  |
|                                      |                                                                                                                                                                                                                                                                                                                                                                                                                                                                                                                                                                                                                                                                                                  |               |                |               | Unl        | known                |              |            | 13,587              |              | 7,631    | 21,218    |
| COVID-19 doses administere           | d for the pa                                                                                                                                                                                                                                                                                                                                                                                                                                                                                                                                                                                                                                                                                     | ast 2 wee     | ks             |               |            |                      |              |            |                     |              |          |           |
| 267,086257,435 <sub>239,289</sub>    |                                                                                                                                                                                                                                                                                                                                                                                                                                                                                                                                                                                                                                                                                                  |               | 212 205        | 210 227 .     |            |                      |              |            |                     |              |          |           |
|                                      |                                                                                                                                                                                                                                                                                                                                                                                                                                                                                                                                                                                                                                                                                                  | 4             | 212,295        | 213,337 1     | .98,337    | 192,440              | 186,054      |            |                     | 167,426      | 5        |           |
|                                      |                                                                                                                                                                                                                                                                                                                                                                                                                                                                                                                                                                                                                                                                                                  | 83.634        |                |               |            |                      |              | 111,35     | <sup>4</sup> 73,563 |              | 84,176   |           |
|                                      |                                                                                                                                                                                                                                                                                                                                                                                                                                                                                                                                                                                                                                                                                                  |               |                |               |            |                      |              |            | 13,303              |              | 0 1,21 0 |           |
|                                      | 4/10                                                                                                                                                                                                                                                                                                                                                                                                                                                                                                                                                                                                                                                                                             | A / 1 1       | A (10          | 4/12          | A ( A A    | A / 4 E              | A //1 C      | A / 4 7    | 4/40                | 4/10         | 4 (20    |           |
| 4/7 4/8 4/9                          | 4/ 10                                                                                                                                                                                                                                                                                                                                                                                                                                                                                                                                                                                                                                                                                            | -             |                | 4/13          | 4/14       | 4/15                 | 4/16         | 4/17       | 4/18                | 4/19         | 4/20     |           |
| Persons vaccinated for COV/I         | 10 for the                                                                                                                                                                                                                                                                                                                                                                                                                                                                                                                                                                                                                                                                                       |               |                | inistered (12 | :00 am to  | 11:59 pm)            |              |            |                     |              |          |           |
|                                      |                                                                                                                                                                                                                                                                                                                                                                                                                                                                                                                                                                                                                                                                                                  | -             |                |               |            |                      |              |            |                     |              |          |           |
| -                                    |                                                                                                                                                                                                                                                                                                                                                                                                                                                                                                                                                                                                                                                                                                  | ir first do   | ose of the     | COVID-19      | e vaccino  | e                    |              |            |                     |              |          |           |
| 136,762 124,880 117,958              | 1                                                                                                                                                                                                                                                                                                                                                                                                                                                                                                                                                                                                                                                                                                |               |                | 11/1 597      |            |                      |              |            |                     |              |          |           |
|                                      |                                                                                                                                                                                                                                                                                                                                                                                                                                                                                                                                                                                                                                                                                                  |               | 93,666         | 114,587       | 104,167    | 96,151               | 92,436       | 00.40      |                     |              |          |           |
|                                      | 66,302                                                                                                                                                                                                                                                                                                                                                                                                                                                                                                                                                                                                                                                                                           | 07 70 4       |                |               |            |                      |              | 69,12      |                     | 63,096       |          | Ň         |
|                                      |                                                                                                                                                                                                                                                                                                                                                                                                                                                                                                                                                                                                                                                                                                  | 37,764        |                |               |            |                      |              |            | 40,245              |              | 36,449   | )         |