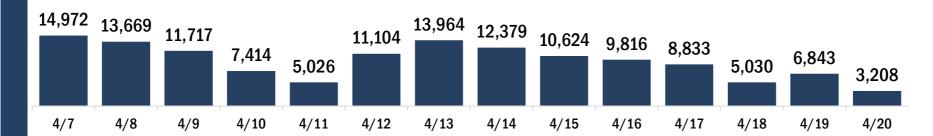

Series Total people

| COVID-19 doses for vaccinate         | Sees administered13,012,036De receiving one dose of a 1-dose series (Johnson & Johnson) or receiving<br>one dose of a 2-dose series (Moderna, Pfizer) count once. Persons receiving<br>doses of a 2-dose series count twice.16rent status of persons vaccinated for COVID-19 in Florida35-al people vaccinated8,228,278First dose2,914,093Series completed5,314,185Completed 1-dose series530,427Completed 2-dose series4,783,758Addema or Pfizer vaccine.0thSe complete: current number of people who have received both Moderna or<br>or vaccine doses or one Johnson & Johnson dose and are considered fully<br>unized.0thEthnicHis<br>Nor                                                    | graphic su    | mmary          |               | First dose | cc                   | vaccinate    |            |                     |              |          |           |
|--------------------------------------|--------------------------------------------------------------------------------------------------------------------------------------------------------------------------------------------------------------------------------------------------------------------------------------------------------------------------------------------------------------------------------------------------------------------------------------------------------------------------------------------------------------------------------------------------------------------------------------------------------------------------------------------------------------------------------------------------|---------------|----------------|---------------|------------|----------------------|--------------|------------|---------------------|--------------|----------|-----------|
| Doses administered                   |                                                                                                                                                                                                                                                                                                                                                                                                                                                                                                                                                                                                                                                                                                  |               | 13,012         | ,036          | Age gr     | oup                  |              | 2          | 2,914,093           |              | 4,185    | 8,228,278 |
| People receiving one dose of a 1-dos | e series (John                                                                                                                                                                                                                                                                                                                                                                                                                                                                                                                                                                                                                                                                                   | ison & Johns  | son) or recei  | ving          | 16         | 24 years             |              |            | 285,675             | 12           | 25,918   | 411,593   |
| only one dose of a 2-dose series (Mo | ered 13,012,036<br>e dose of a 1-dose series (Johnson & Johnson) or receiving<br>because series count twice.<br>of persons vaccinated for COVID-19 in Florida<br>coinated 8,228,278<br>2,914,093<br>leted 5,314,185<br>d 1-dose series 530,427<br>d 2-dose series 4,783,758<br>number of people who have only received their first dose of<br>er vaccine.<br>urrent number of people who have received both Moderna or<br>s or one Johnson & Johnson dose and are considered fully<br>s administered for the past 2 weeks<br>135239,289<br>4/9<br>4/10<br>4/11<br>4/12<br>4/1<br>Date dose administer<br>ated for COVID-19 for the past 2 weeks<br>sons who received their first dose of the COV |               |                |               | 25         | -34 years            |              |            | 348,724             | 27           | 6,980    | 625,704   |
| oth doses of a 2-dose series count t | .wice.                                                                                                                                                                                                                                                                                                                                                                                                                                                                                                                                                                                                                                                                                           |               |                |               | 35         | 44 years             |              |            | 442,568             | 38           | 3,695    | 826,263   |
|                                      |                                                                                                                                                                                                                                                                                                                                                                                                                                                                                                                                                                                                                                                                                                  |               |                |               | 45         | -54 years            |              |            | 535,895             | 57           | 7,709    | 1,113,604 |
| urrent statue of porcens voc         | anatad fa                                                                                                                                                                                                                                                                                                                                                                                                                                                                                                                                                                                                                                                                                        |               | 0 in Elori     | do            | 55         | -64 years            |              |            | 610,373             | 1,02         | 27,770   | 1,638,143 |
| furrent status of persons vac        | cinated for                                                                                                                                                                                                                                                                                                                                                                                                                                                                                                                                                                                                                                                                                      |               |                | ua            | 65         | 74 years             |              |            | 383,889             | 1,653,416    |          | 2,037,30  |
| Fotal people vaccinated              |                                                                                                                                                                                                                                                                                                                                                                                                                                                                                                                                                                                                                                                                                                  |               | 8,228          | ,278          | 75         | -84 years            |              |            | 219,582             | 95           | 52,925   | 1,172,50  |
| First dose                           |                                                                                                                                                                                                                                                                                                                                                                                                                                                                                                                                                                                                                                                                                                  |               | 2,914          | ,093          | 85         | + years              |              |            | 87,387              | 315,772      | 403,159  |           |
| Series completed                     |                                                                                                                                                                                                                                                                                                                                                                                                                                                                                                                                                                                                                                                                                                  | ,185          | Race           |               |            | 2                    | 2,914,093    | 5,32       | 4,185               | 8,228,278    |          |           |
| Completed 1-dose serie               | s                                                                                                                                                                                                                                                                                                                                                                                                                                                                                                                                                                                                                                                                                                |               | 530            | ,427          | Wh         | ite                  |              | -          | L,858,042           | 3,67         | 79,317   | 5,537,359 |
| Completed 2-dose serie               | s                                                                                                                                                                                                                                                                                                                                                                                                                                                                                                                                                                                                                                                                                                |               | ,758           | Bla           | ck         |                      |              | 204,762    | 35                  | 50,261       | 555,023  |           |
|                                      | who have on                                                                                                                                                                                                                                                                                                                                                                                                                                                                                                                                                                                                                                                                                      | ly received t | heir first dos | se of         | Am         | erican Ind           | ian/Alaska   | an         | 11,569              | -            | .8,088   | 29,65     |
| he Moderna or Pfizer vaccine.        | neonle who h                                                                                                                                                                                                                                                                                                                                                                                                                                                                                                                                                                                                                                                                                     | avo rocoivo   | d both Mode    | rna or        | Oth        | ner                  |              |            | 330,125             | 53           | 35,020   | 865,14    |
| -                                    |                                                                                                                                                                                                                                                                                                                                                                                                                                                                                                                                                                                                                                                                                                  |               |                |               | Unl        | known                |              |            | 509,595             | 73           | 31,499   | 1,241,094 |
| nmunized.                            |                                                                                                                                                                                                                                                                                                                                                                                                                                                                                                                                                                                                                                                                                                  |               |                |               | Oth        | <b>er race</b> inclu | des Asian, n | ative Hawa | aiian/Pacific Is    | lander, or o | ther.    |           |
|                                      |                                                                                                                                                                                                                                                                                                                                                                                                                                                                                                                                                                                                                                                                                                  |               |                |               | Ethnic     | ity                  |              | 2          | 2,914,093           | 5,32         | 4,185    | 8,228,278 |
|                                      |                                                                                                                                                                                                                                                                                                                                                                                                                                                                                                                                                                                                                                                                                                  |               |                |               | His        | panic                |              |            | 547,318             | 70           | )4,474   | 1,251,792 |
|                                      |                                                                                                                                                                                                                                                                                                                                                                                                                                                                                                                                                                                                                                                                                                  |               |                |               | No         | n-Hispanic           |              | -          | L,357,701           | 2,89         | 91,133   | 4,248,834 |
|                                      |                                                                                                                                                                                                                                                                                                                                                                                                                                                                                                                                                                                                                                                                                                  |               |                |               | Unl        | known                |              | -          | L,009,074           | 1,71         | 8,578    | 2,727,652 |
|                                      |                                                                                                                                                                                                                                                                                                                                                                                                                                                                                                                                                                                                                                                                                                  |               |                |               | Gende      | er                   |              | 2          | 2,914,093           | 5,31         | 4,185    | 8,228,278 |
|                                      |                                                                                                                                                                                                                                                                                                                                                                                                                                                                                                                                                                                                                                                                                                  |               |                |               | Fer        | nale                 |              | -          | L,536,789           | 3,02         | 23,566   | 4,560,35  |
|                                      |                                                                                                                                                                                                                                                                                                                                                                                                                                                                                                                                                                                                                                                                                                  |               |                |               | Ма         | le                   |              | -          | L,363,717           | 2,28         | 32,988   | 3,646,70  |
|                                      |                                                                                                                                                                                                                                                                                                                                                                                                                                                                                                                                                                                                                                                                                                  |               |                |               | Unl        | known                |              |            | 13,587              |              | 7,631    | 21,218    |
| COVID-19 doses administere           | d for the pa                                                                                                                                                                                                                                                                                                                                                                                                                                                                                                                                                                                                                                                                                     | ast 2 wee     | ks             |               |            |                      |              |            |                     |              |          |           |
| 267,086257,435 <sub>239,289</sub>    |                                                                                                                                                                                                                                                                                                                                                                                                                                                                                                                                                                                                                                                                                                  |               | 212 205        | 210 227 .     |            |                      |              |            |                     |              |          |           |
|                                      |                                                                                                                                                                                                                                                                                                                                                                                                                                                                                                                                                                                                                                                                                                  | 4             | 212,295        | 213,337 1     | .98,337    | 192,440              | 186,054      |            |                     | 167,426      | 5        |           |
|                                      |                                                                                                                                                                                                                                                                                                                                                                                                                                                                                                                                                                                                                                                                                                  | 83.634        |                |               |            |                      |              | 111,35     | <sup>4</sup> 73,563 |              | 84,176   |           |
|                                      |                                                                                                                                                                                                                                                                                                                                                                                                                                                                                                                                                                                                                                                                                                  |               |                |               |            |                      |              |            | 13,303              |              | 0 1,21 0 |           |
|                                      | 4/10                                                                                                                                                                                                                                                                                                                                                                                                                                                                                                                                                                                                                                                                                             | A / 1 1       | A (10          | 4/12          | A ( A A    | A / 4 E              | A //1 C      | A / 4 7    | 4/40                | 4/10         | 4 (20    |           |
| 4/7 4/8 4/9                          | 4/ 10                                                                                                                                                                                                                                                                                                                                                                                                                                                                                                                                                                                                                                                                                            | -             |                | 4/13          | 4/14       | 4/15                 | 4/16         | 4/17       | 4/18                | 4/19         | 4/20     |           |
| Persons vaccinated for COV/I         | 10 for the                                                                                                                                                                                                                                                                                                                                                                                                                                                                                                                                                                                                                                                                                       |               |                | inistered (12 | :00 am to  | 11:59 pm)            |              |            |                     |              |          |           |
|                                      |                                                                                                                                                                                                                                                                                                                                                                                                                                                                                                                                                                                                                                                                                                  | -             |                |               |            |                      |              |            |                     |              |          |           |
| -                                    |                                                                                                                                                                                                                                                                                                                                                                                                                                                                                                                                                                                                                                                                                                  | ir first do   | ose of the     | COVID-19      | e vaccino  | e                    |              |            |                     |              |          |           |
| 136,762 124,880 117,958              | 1                                                                                                                                                                                                                                                                                                                                                                                                                                                                                                                                                                                                                                                                                                |               |                | 11/1 597      |            |                      |              |            |                     |              |          |           |
|                                      |                                                                                                                                                                                                                                                                                                                                                                                                                                                                                                                                                                                                                                                                                                  |               | 93,666         | 114,587       | 104,167    | 96,151               | 92,436       | 00.40      |                     |              |          |           |
|                                      | 66,302                                                                                                                                                                                                                                                                                                                                                                                                                                                                                                                                                                                                                                                                                           | 07 70 4       |                |               |            |                      |              | 69,12      |                     | 63,096       |          | Ň         |
|                                      |                                                                                                                                                                                                                                                                                                                                                                                                                                                                                                                                                                                                                                                                                                  | 37,764        |                |               |            |                      |              |            | 40,245              |              | 36,449   | )         |