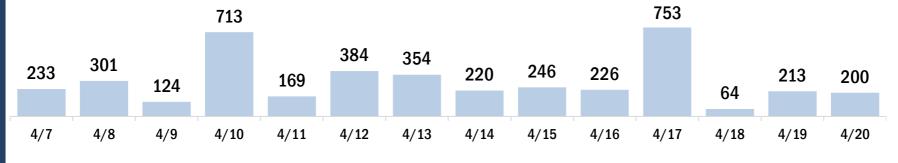

| COVID-19 doses for vaccinated persons in Florid                                              | а                    | Demo         | graphic su    | ımmary        | F           | irst dose      | Series<br>complete | • •      |
|----------------------------------------------------------------------------------------------|----------------------|--------------|---------------|---------------|-------------|----------------|--------------------|----------|
| Doses administered                                                                           | 172,950              | Age g        | oup           |               |             | 31,546         | 72,843             |          |
| People receiving one dose of a 1-dose series (Johnson & John                                 |                      |              | -24 years     |               |             | 7,584          | 5,576              |          |
| only one dose of a 2-dose series (Moderna, Pfizer) count once                                |                      | 25           | -34 years     |               |             | 5,351          | 10,157             | 15,508   |
| both doses of a 2-dose series count twice.                                                   |                      | 35           | -44 years     |               |             | 4,848          | 8,046              | 5 12,894 |
|                                                                                              |                      | 45           | -54 years     |               |             | 4,995          | 7,933              | 12,928   |
| Current status of newspaper uses instad for COVID                                            | 10 in Florida        | 55           | -64 years     |               |             | 5,541          | 11,410             | 16,951   |
| Current status of persons vaccinated for COVID-:                                             | L9 IN FIORIDA        | 65           | -74 years     |               |             | 1,942          | 17,620             | 19,562   |
| Total people vaccinated                                                                      | 104,389              | 75           | -84 years     |               |             | 870            | 8,861              | . 9,731  |
| First dose                                                                                   | 31,546               | 85           | + years       |               |             | 415            | 3,240              | 3,655    |
| Series completed                                                                             | 72,843               | Race         |               |               |             | 31,546         | 72,843             | 104,389  |
| Completed 1-dose series                                                                      | 4,282                | Wł           | nite          |               |             | 20,042         | 51,438             | 3 71,480 |
| Completed 2-dose series                                                                      | 68,561               | Bla          | ack           |               |             | 3,553          | 7,072              | 10,625   |
| First dose: current number of people who have only received                                  | their first dose of  | Am           | nerican Ind   | ian/Alaska    | an          | 104            | 227                | 331      |
| the Moderna or Pfizer vaccine.<br>Series complete: current number of people who have receive | d both Moderna or    | Ot           | ner           |               |             | 5,085          | 10,545             | 5 15,630 |
| Pfizer vaccine doses or one Johnson & Johnson dose and are                                   |                      | Un           | known         |               |             | 2,762          | 3,561              | . 6,323  |
| immunized.                                                                                   |                      | Oth          | er race inclu | ides Asian, n | ative Hawai | ian/Pacific Is | lander, or othe    | r.       |
|                                                                                              |                      | Ethnic       | ity           |               |             | 31,546         | 72,843             | 104,389  |
|                                                                                              |                      | His          | spanic        |               |             | 3,702          | 4,617              | ' 8,319  |
|                                                                                              |                      | No           | n-Hispanic    | ;             |             | 18,778         | 49,597             | 68,375   |
|                                                                                              |                      | Un           | known         |               |             | 9,066          | 18,629             | 27,695   |
|                                                                                              |                      | Gend         | ər            |               |             | 31,546         | 72,843             | 104,389  |
|                                                                                              |                      | Fe           | male          |               |             | 16,629         | 43,097             | 59,726   |
|                                                                                              |                      | Ma           | ale           |               |             | 14,847         | 29,714             | 44,561   |
|                                                                                              |                      | Un           | known         |               |             | 70             | 32                 | 2 102    |
| COVID-19 doses administered for the past 2 wee                                               | ke                   |              |               |               |             |                |                    |          |
| COVID-19 doses administered for the past 2 wee                                               | :45                  |              |               |               |             |                |                    |          |
| 2,968                                                                                        |                      |              |               |               |             |                |                    |          |
| 2,357                                                                                        |                      |              |               |               |             |                |                    |          |
| 1,662 1,475                                                                                  | 1,465 1,449          | 1,315        | 1,248         | 1,518         | 74.0        |                | 1,252              |          |
| 767                                                                                          |                      |              |               |               | 716         | 515            |                    | 429      |
|                                                                                              |                      |              | 1             |               |             |                |                    |          |
| 4/7 4/8 4/9 4/10 4/11                                                                        | 4/12 4/13            | 4/14         | 4/15          | 4/16          | 4/17        | 4/18           | 4/19               | 4/20     |
| Da                                                                                           | te dose administered | (12:00 am to | 11:59 pm)     |               |             |                |                    |          |
| Persons vaccinated for COVID-19 for the past 2 v                                             | weeks                |              |               |               |             |                |                    |          |
| Number of persons who received their first do                                                |                      | e series of  | the COVII     | )-19 vaco     | eine        |                |                    |          |
| 4 440                                                                                        |                      |              |               |               |             |                |                    |          |
| 1,419 1,301                                                                                  |                      |              |               |               |             |                |                    |          |