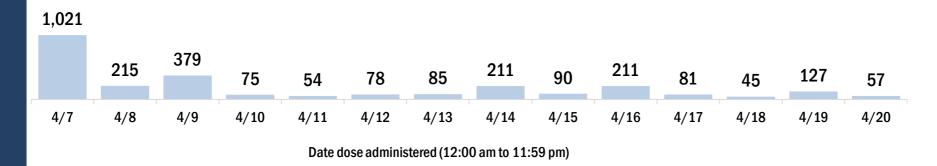

Series Total people

| COVID-19 doses for vaccinate         | Sees administered13,012,036De receiving one dose of a 1-dose series (Johnson & Johnson) or receiving<br>one dose of a 2-dose series (Moderna, Pfizer) count once. Persons receiving<br>doses of a 2-dose series count twice.16rent status of persons vaccinated for COVID-19 in Florida35-al people vaccinated8,228,278First dose2,914,093Series completed5,314,185Completed 1-dose series530,427Completed 2-dose series4,783,758Addema or Pfizer vaccine.0thSe complete: current number of people who have received both Moderna or<br>or vaccine doses or one Johnson & Johnson dose and are considered fully<br>unized.0thEthnicHis<br>Nor                                                    | graphic su    | mmary          |               | First dose | cc                   | vaccinate    |            |                     |              |          |           |
|--------------------------------------|--------------------------------------------------------------------------------------------------------------------------------------------------------------------------------------------------------------------------------------------------------------------------------------------------------------------------------------------------------------------------------------------------------------------------------------------------------------------------------------------------------------------------------------------------------------------------------------------------------------------------------------------------------------------------------------------------|---------------|----------------|---------------|------------|----------------------|--------------|------------|---------------------|--------------|----------|-----------|
| Doses administered                   |                                                                                                                                                                                                                                                                                                                                                                                                                                                                                                                                                                                                                                                                                                  |               | 13,012         | ,036          | Age gr     | oup                  |              | 2          | 2,914,093           |              | 4,185    | 8,228,278 |
| People receiving one dose of a 1-dos | e series (John                                                                                                                                                                                                                                                                                                                                                                                                                                                                                                                                                                                                                                                                                   | ison & Johns  | son) or recei  | ving          | 16         | 24 years             |              |            | 285,675             | 12           | 25,918   | 411,593   |
| only one dose of a 2-dose series (Mo | ered 13,012,036<br>e dose of a 1-dose series (Johnson & Johnson) or receiving<br>because series count twice.<br>of persons vaccinated for COVID-19 in Florida<br>coinated 8,228,278<br>2,914,093<br>leted 5,314,185<br>d 1-dose series 530,427<br>d 2-dose series 4,783,758<br>number of people who have only received their first dose of<br>er vaccine.<br>urrent number of people who have received both Moderna or<br>s or one Johnson & Johnson dose and are considered fully<br>s administered for the past 2 weeks<br>135239,289<br>4/9<br>4/10<br>4/11<br>4/12<br>4/1<br>Date dose administer<br>ated for COVID-19 for the past 2 weeks<br>sons who received their first dose of the COV |               |                |               | 25         | -34 years            |              |            | 348,724             | 27           | 6,980    | 625,704   |
| oth doses of a 2-dose series count t | .wice.                                                                                                                                                                                                                                                                                                                                                                                                                                                                                                                                                                                                                                                                                           |               |                |               | 35         | 44 years             |              |            | 442,568             | 38           | 3,695    | 826,263   |
|                                      |                                                                                                                                                                                                                                                                                                                                                                                                                                                                                                                                                                                                                                                                                                  |               |                |               | 45         | -54 years            |              |            | 535,895             | 57           | 7,709    | 1,113,604 |
| urrent statue of porcens voc         | anatad fa                                                                                                                                                                                                                                                                                                                                                                                                                                                                                                                                                                                                                                                                                        |               | 0 in Elori     | do            | 55         | -64 years            |              |            | 610,373             | 1,02         | 27,770   | 1,638,143 |
| furrent status of persons vac        | cinated for                                                                                                                                                                                                                                                                                                                                                                                                                                                                                                                                                                                                                                                                                      |               |                | ua            | 65         | 74 years             |              |            | 383,889             | 1,653,416    |          | 2,037,30  |
| Fotal people vaccinated              |                                                                                                                                                                                                                                                                                                                                                                                                                                                                                                                                                                                                                                                                                                  |               | 8,228          | ,278          | 75         | -84 years            |              |            | 219,582             | 95           | 52,925   | 1,172,50  |
| First dose                           |                                                                                                                                                                                                                                                                                                                                                                                                                                                                                                                                                                                                                                                                                                  |               | 2,914          | ,093          | 85         | + years              |              |            | 87,387              | 315,772      | 403,159  |           |
| Series completed                     |                                                                                                                                                                                                                                                                                                                                                                                                                                                                                                                                                                                                                                                                                                  | ,185          | Race           |               |            | 2                    | 2,914,093    | 5,32       | 4,185               | 8,228,278    |          |           |
| Completed 1-dose serie               | s                                                                                                                                                                                                                                                                                                                                                                                                                                                                                                                                                                                                                                                                                                |               | 530            | ,427          | Wh         | ite                  |              | -          | L,858,042           | 3,67         | 79,317   | 5,537,359 |
| Completed 2-dose serie               | s                                                                                                                                                                                                                                                                                                                                                                                                                                                                                                                                                                                                                                                                                                |               | ,758           | Bla           | ck         |                      |              | 204,762    | 35                  | 50,261       | 555,023  |           |
|                                      | who have on                                                                                                                                                                                                                                                                                                                                                                                                                                                                                                                                                                                                                                                                                      | ly received t | heir first dos | se of         | Am         | erican Ind           | ian/Alaska   | an         | 11,569              | -            | .8,088   | 29,65     |
| he Moderna or Pfizer vaccine.        | neonle who h                                                                                                                                                                                                                                                                                                                                                                                                                                                                                                                                                                                                                                                                                     | avo rocoivo   | d both Mode    | rna or        | Oth        | ner                  |              |            | 330,125             | 53           | 35,020   | 865,14    |
| -                                    |                                                                                                                                                                                                                                                                                                                                                                                                                                                                                                                                                                                                                                                                                                  |               |                |               | Unl        | known                |              |            | 509,595             | 73           | 31,499   | 1,241,094 |
| nmunized.                            |                                                                                                                                                                                                                                                                                                                                                                                                                                                                                                                                                                                                                                                                                                  |               |                |               | Oth        | <b>er race</b> inclu | des Asian, n | ative Hawa | aiian/Pacific Is    | lander, or o | ther.    |           |
|                                      |                                                                                                                                                                                                                                                                                                                                                                                                                                                                                                                                                                                                                                                                                                  |               |                |               | Ethnic     | ity                  |              | 2          | 2,914,093           | 5,32         | 4,185    | 8,228,278 |
|                                      |                                                                                                                                                                                                                                                                                                                                                                                                                                                                                                                                                                                                                                                                                                  |               |                |               | His        | panic                |              |            | 547,318             | 70           | )4,474   | 1,251,792 |
|                                      |                                                                                                                                                                                                                                                                                                                                                                                                                                                                                                                                                                                                                                                                                                  |               |                |               | No         | n-Hispanic           |              | -          | L,357,701           | 2,89         | 91,133   | 4,248,834 |
|                                      |                                                                                                                                                                                                                                                                                                                                                                                                                                                                                                                                                                                                                                                                                                  |               |                |               | Unl        | known                |              | -          | L,009,074           | 1,71         | 8,578    | 2,727,652 |
|                                      |                                                                                                                                                                                                                                                                                                                                                                                                                                                                                                                                                                                                                                                                                                  |               |                |               | Gende      | er                   |              | 2          | 2,914,093           | 5,31         | 4,185    | 8,228,278 |
|                                      |                                                                                                                                                                                                                                                                                                                                                                                                                                                                                                                                                                                                                                                                                                  |               |                |               | Fer        | nale                 |              | -          | L,536,789           | 3,02         | 23,566   | 4,560,35  |
|                                      |                                                                                                                                                                                                                                                                                                                                                                                                                                                                                                                                                                                                                                                                                                  |               |                |               | Ма         | le                   |              | -          | L,363,717           | 2,28         | 32,988   | 3,646,70  |
|                                      |                                                                                                                                                                                                                                                                                                                                                                                                                                                                                                                                                                                                                                                                                                  |               |                |               | Unl        | known                |              |            | 13,587              |              | 7,631    | 21,218    |
| COVID-19 doses administere           | d for the pa                                                                                                                                                                                                                                                                                                                                                                                                                                                                                                                                                                                                                                                                                     | ast 2 wee     | ks             |               |            |                      |              |            |                     |              |          |           |
| 267,086257,435 <sub>239,289</sub>    |                                                                                                                                                                                                                                                                                                                                                                                                                                                                                                                                                                                                                                                                                                  |               | 212 205        | 210 227 .     |            |                      |              |            |                     |              |          |           |
|                                      |                                                                                                                                                                                                                                                                                                                                                                                                                                                                                                                                                                                                                                                                                                  | 4             | 212,295        | 213,337 1     | .98,337    | 192,440              | 186,054      |            |                     | 167,426      | 5        |           |
|                                      |                                                                                                                                                                                                                                                                                                                                                                                                                                                                                                                                                                                                                                                                                                  | 83.634        |                |               |            |                      |              | 111,35     | <sup>4</sup> 73,563 |              | 84,176   |           |
|                                      |                                                                                                                                                                                                                                                                                                                                                                                                                                                                                                                                                                                                                                                                                                  |               |                |               |            |                      |              |            | 13,303              |              | 0 1,21 0 |           |
|                                      | 4/10                                                                                                                                                                                                                                                                                                                                                                                                                                                                                                                                                                                                                                                                                             | A / 1 1       | A (10          | 4/12          | A ( A A    | A / 4 E              | A //1 C      | A / 4 7    | 4/40                | 4/10         | 4 (20    |           |
| 4/7 4/8 4/9                          | 4/ 10                                                                                                                                                                                                                                                                                                                                                                                                                                                                                                                                                                                                                                                                                            | -             |                | 4/13          | 4/14       | 4/15                 | 4/16         | 4/17       | 4/18                | 4/19         | 4/20     |           |
| Persons vaccinated for COV/I         | 10 for the                                                                                                                                                                                                                                                                                                                                                                                                                                                                                                                                                                                                                                                                                       |               |                | inistered (12 | :00 am to  | 11:59 pm)            |              |            |                     |              |          |           |
|                                      |                                                                                                                                                                                                                                                                                                                                                                                                                                                                                                                                                                                                                                                                                                  | -             |                |               |            |                      |              |            |                     |              |          |           |
| -                                    |                                                                                                                                                                                                                                                                                                                                                                                                                                                                                                                                                                                                                                                                                                  | ir first do   | ose of the     | COVID-19      | e vaccino  | e                    |              |            |                     |              |          |           |
| 136,762 124,880 117,958              | 1                                                                                                                                                                                                                                                                                                                                                                                                                                                                                                                                                                                                                                                                                                |               |                | 11/1 597      |            |                      |              |            |                     |              |          |           |
|                                      |                                                                                                                                                                                                                                                                                                                                                                                                                                                                                                                                                                                                                                                                                                  |               | 93,666         | 114,587       | 104,167    | 96,151               | 92,436       | 00.40      |                     |              |          |           |
|                                      | 66,302                                                                                                                                                                                                                                                                                                                                                                                                                                                                                                                                                                                                                                                                                           | 07 70 4       |                |               |            |                      |              | 69,12      |                     | 63,096       |          | Ň         |
|                                      |                                                                                                                                                                                                                                                                                                                                                                                                                                                                                                                                                                                                                                                                                                  | 37,764        |                |               |            |                      |              |            | 40,245              |              | 36,449   | )         |