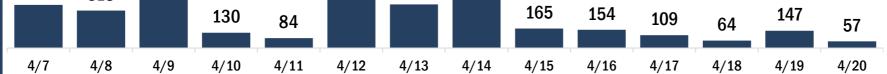

| COVID-19 doses for vaccinated persons in Florida                                     | a                                   | Demo   | graphic su     | mmary        | F           | irst dose      | Serie<br>comple |      |
|--------------------------------------------------------------------------------------|-------------------------------------|--------|----------------|--------------|-------------|----------------|-----------------|------|
| Doses administered                                                                   | 8,227                               | Age gr | oup            |              |             | 1,406          | 3,48            |      |
| eople receiving one dose of a 1-dose series (Johnson & Johns                         | son) or receiving                   | 16     | -24 years      |              |             | 86             | 5               | 54   |
| ly one dose of a 2-dose series (Moderna, Pfizer) count once.                         |                                     | 25     | -34 years      |              |             | 116            | 13              | 86   |
| th doses of a 2-dose series count twice.                                             |                                     | 35-    | -44 years      |              |             | 198            | 19              | 95   |
|                                                                                      |                                     | 45     | -54 years      |              |             | 313            | 31              | 2    |
| urrent status of persons vaccinated for COVID-1                                      | Q in Elorido                        | 55-    | -64 years      |              |             | 424            | 69              | 96   |
| arrent status of persons vaccinated for covid-1                                      |                                     | 65-    | -74 years      |              |             | 152            | 1,24            | 8    |
| tal people vaccinated                                                                | 4,887                               | 75-    | -84 years      |              |             | 79             | 65              | 58   |
| First dose                                                                           | 1,406                               | 85-    | + years        |              |             | 38             | 18              | 32   |
| Series completed                                                                     | 3,481                               | Race   |                |              |             | 1,406          | 3,48            | 31   |
| Completed 1-dose series                                                              | 141                                 | Wh     | ite            |              |             | 1,106          | 2,75            | 52   |
| Completed 2-dose series                                                              | 3,340                               | Bla    | ick            |              |             | 133            | 30              | )9   |
| rst dose: current number of people who have only received the                        | heir first dose of                  | Am     | erican Indi    | an/Alaska    | an          | 5              | 2               | 20   |
| Moderna or Pfizer vaccine. ries complete: current number of people who have received | d both Moderna or                   | Oth    | ner            |              |             | 106            | 20              | )4   |
| zer vaccine doses or one Johnson & Johnson dose and are c                            |                                     | Unl    | known          |              |             | 56             | 19              | 96   |
| nunized.                                                                             |                                     | Oth    | er race inclue | des Asian, n | ative Hawai | ian/Pacific Is | lander, or oth  | ner. |
|                                                                                      |                                     | Ethnic | ity            |              |             | 1,406          | 3,48            | 31   |
|                                                                                      |                                     | His    | panic          |              |             | 60             | 6               | 60   |
|                                                                                      |                                     | Noi    | n-Hispanic     |              |             | 1,135          | 2,45            |      |
|                                                                                      |                                     | Unl    | known          |              |             | 211            | 97              |      |
|                                                                                      |                                     | Gende  |                |              |             | 1,406          | 3,48            |      |
|                                                                                      |                                     |        | nale           |              |             | 740            | 1,96            |      |
|                                                                                      |                                     | Ma     |                |              |             | 664            | 1,51            |      |
|                                                                                      |                                     | Unl    | known          |              |             | 2              |                 | 0    |
| VID-19 doses administered for the past 2 weel                                        | ks                                  |        |                |              |             |                |                 |      |
| 163                                                                                  |                                     |        |                |              |             |                |                 |      |
|                                                                                      | 102                                 | 111    |                | 108          |             |                |                 |      |
| 79 107                                                                               | 103                                 | 111    |                | 100          |             |                | 66              | 57   |
|                                                                                      | 58                                  |        | 36             |              | 19          | ο              |                 | 51   |
| //5                                                                                  |                                     |        |                |              |             | 8              |                 |      |
|                                                                                      |                                     |        |                |              |             |                |                 |      |
| //5                                                                                  | 4/12 4/13                           | 4/14   | 4/15           | 4/16         | 4/17        | 4/18           | 4/19            | 4/20 |
| 4/7     4/8     4/9     4/10     4/11                                                | 4/12 4/13<br>te dose administered ( | -      |                | 4/16         | 4/17        | 4/18           | 4/19            | 4/20 |
| 4/7 4/8 4/9 4/10 4/11                                                                | e dose administered (               | -      |                | 4/16         | 4/17        | 4/18           | 4/19            | 4/20 |

Date dose administered (12:00 am to 11:59 pm)

Number of persons who completed the COVID-19 vaccine series