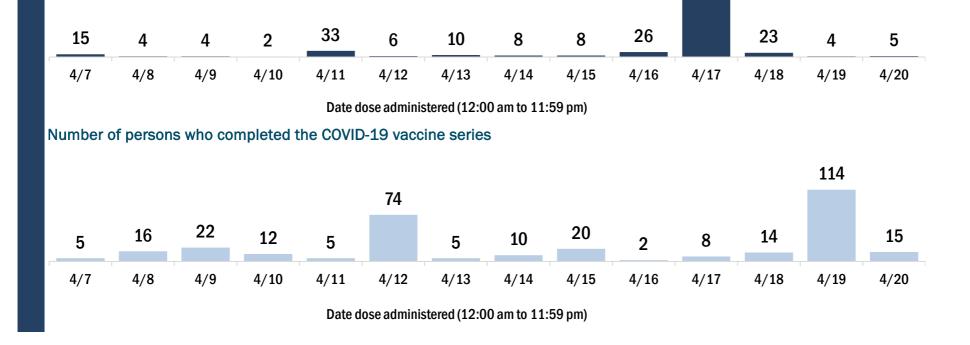

| COVID-19 doses for vaccinated persons in Florida                                     | a                                   | Demo   | graphic su     | mmary        | F           | irst dose      | Serie<br>comple |      |
|--------------------------------------------------------------------------------------|-------------------------------------|--------|----------------|--------------|-------------|----------------|-----------------|------|
| Doses administered                                                                   | 8,227                               | Age gr | oup            |              |             | 1,406          | 3,48            |      |
| eople receiving one dose of a 1-dose series (Johnson & Johns                         | son) or receiving                   | 16     | -24 years      |              |             | 86             | 5               | 54   |
| ly one dose of a 2-dose series (Moderna, Pfizer) count once.                         |                                     | 25     | -34 years      |              |             | 116            | 13              | 86   |
| th doses of a 2-dose series count twice.                                             |                                     | 35-    | -44 years      |              |             | 198            | 19              | 95   |
|                                                                                      |                                     | 45     | -54 years      |              |             | 313            | 31              | 2    |
| urrent status of persons vaccinated for COVID-1                                      | Q in Elorido                        | 55-    | -64 years      |              |             | 424            | 69              | 96   |
| arrent status of persons vaccinated for covid-1                                      |                                     | 65-    | -74 years      |              |             | 152            | 1,24            | 8    |
| tal people vaccinated                                                                | 4,887                               | 75-    | -84 years      |              |             | 79             | 65              | 58   |
| First dose                                                                           | 1,406                               | 85-    | + years        |              |             | 38             | 18              | 32   |
| Series completed                                                                     | 3,481                               | Race   |                |              |             | 1,406          | 3,48            | 31   |
| Completed 1-dose series                                                              | 141                                 | Wh     | ite            |              |             | 1,106          | 2,75            | 52   |
| Completed 2-dose series                                                              | 3,340                               | Bla    | ick            |              |             | 133            | 30              | )9   |
| rst dose: current number of people who have only received the                        | heir first dose of                  | Am     | erican Indi    | an/Alaska    | an          | 5              | 2               | 20   |
| Moderna or Pfizer vaccine. ries complete: current number of people who have received | d both Moderna or                   | Oth    | ner            |              |             | 106            | 20              | )4   |
| zer vaccine doses or one Johnson & Johnson dose and are c                            |                                     | Unl    | known          |              |             | 56             | 19              | 96   |
| nunized.                                                                             |                                     | Oth    | er race inclue | des Asian, n | ative Hawai | ian/Pacific Is | lander, or oth  | ner. |
|                                                                                      |                                     | Ethnic | ity            |              |             | 1,406          | 3,48            | 31   |
|                                                                                      |                                     | His    | panic          |              |             | 60             | 6               | 60   |
|                                                                                      |                                     | Noi    | n-Hispanic     |              |             | 1,135          | 2,45            |      |
|                                                                                      |                                     | Unl    | known          |              |             | 211            | 97              |      |
|                                                                                      |                                     | Gende  |                |              |             | 1,406          | 3,48            |      |
|                                                                                      |                                     |        | nale           |              |             | 740            | 1,96            |      |
|                                                                                      |                                     | Ma     |                |              |             | 664            | 1,51            |      |
|                                                                                      |                                     | Unl    | known          |              |             | 2              |                 | 0    |
| VID-19 doses administered for the past 2 weel                                        | ks                                  |        |                |              |             |                |                 |      |
| 163                                                                                  |                                     |        |                |              |             |                |                 |      |
|                                                                                      | 102                                 | 111    |                | 108          |             |                |                 |      |
| 79 107                                                                               | 103                                 | 111    |                | 100          |             |                | 66              | 57   |
|                                                                                      | 58                                  |        | 36             |              | 19          | ο              |                 | 51   |
| //5                                                                                  |                                     |        |                |              |             | 8              |                 |      |
|                                                                                      |                                     |        |                |              |             |                |                 |      |
| //5                                                                                  | 4/12 4/13                           | 4/14   | 4/15           | 4/16         | 4/17        | 4/18           | 4/19            | 4/20 |
| 4/7     4/8     4/9     4/10     4/11                                                | 4/12 4/13<br>te dose administered ( | -      |                | 4/16         | 4/17        | 4/18           | 4/19            | 4/20 |
| 4/7 4/8 4/9 4/10 4/11                                                                | e dose administered (               | -      |                | 4/16         | 4/17        | 4/18           | 4/19            | 4/20 |

Date dose administered (12:00 am to 11:59 pm)

Number of persons who completed the COVID-19 vaccine series