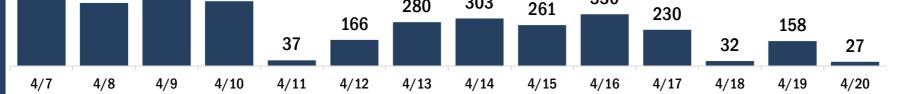

| COVID-19 doses for vaccinated persons in Florid                                              | а                    | Demo         | graphic su    | ımmary        | F           | irst dose      | Series<br>complete | • •      |
|----------------------------------------------------------------------------------------------|----------------------|--------------|---------------|---------------|-------------|----------------|--------------------|----------|
| Doses administered                                                                           | 172,950              | Age g        | oup           |               |             | 31,546         | 72,843             |          |
| People receiving one dose of a 1-dose series (Johnson & John                                 |                      |              | -24 years     |               |             | 7,584          | 5,576              |          |
| only one dose of a 2-dose series (Moderna, Pfizer) count once                                |                      | 25           | -34 years     |               |             | 5,351          | 10,157             | 15,508   |
| both doses of a 2-dose series count twice.                                                   |                      | 35           | -44 years     |               |             | 4,848          | 8,046              | 5 12,894 |
|                                                                                              |                      | 45           | -54 years     |               |             | 4,995          | 7,933              | 12,928   |
| Current status of newspaper uses instad for COVID                                            | 10 in Florida        | 55           | -64 years     |               |             | 5,541          | 11,410             | 16,951   |
| Current status of persons vaccinated for COVID-:                                             | L9 IN FIORIDA        | 65           | -74 years     |               |             | 1,942          | 17,620             | 19,562   |
| Total people vaccinated                                                                      | 104,389              | 75           | -84 years     |               |             | 870            | 8,861              | . 9,731  |
| First dose                                                                                   | 31,546               | 85           | + years       |               |             | 415            | 3,240              | 3,655    |
| Series completed                                                                             | 72,843               | Race         |               |               |             | 31,546         | 72,843             | 104,389  |
| Completed 1-dose series                                                                      | 4,282                | Wł           | nite          |               |             | 20,042         | 51,438             | 3 71,480 |
| Completed 2-dose series                                                                      | 68,561               | Bla          | ack           |               |             | 3,553          | 7,072              | 10,625   |
| First dose: current number of people who have only received                                  | their first dose of  | Am           | nerican Ind   | ian/Alaska    | an          | 104            | 227                | 331      |
| the Moderna or Pfizer vaccine.<br>Series complete: current number of people who have receive | d both Moderna or    | Ot           | ner           |               |             | 5,085          | 10,545             | 5 15,630 |
| Pfizer vaccine doses or one Johnson & Johnson dose and are                                   |                      | Un           | known         |               |             | 2,762          | 3,561              | . 6,323  |
| immunized.                                                                                   |                      | Oth          | er race inclu | ides Asian, n | ative Hawai | ian/Pacific Is | lander, or othe    | r.       |
|                                                                                              |                      | Ethnic       | ity           |               |             | 31,546         | 72,843             | 104,389  |
|                                                                                              |                      | His          | spanic        |               |             | 3,702          | 4,617              | ' 8,319  |
|                                                                                              |                      | No           | n-Hispanic    | ;             |             | 18,778         | 49,597             | 68,375   |
|                                                                                              |                      | Un           | known         |               |             | 9,066          | 18,629             | 27,695   |
|                                                                                              |                      | Gend         | ər            |               |             | 31,546         | 72,843             | 104,389  |
|                                                                                              |                      | Fe           | male          |               |             | 16,629         | 43,097             | 59,726   |
|                                                                                              |                      | Ma           | ale           |               |             | 14,847         | 29,714             | 44,561   |
|                                                                                              |                      | Un           | known         |               |             | 70             | 32                 | 2 102    |
| COVID-19 doses administered for the past 2 wee                                               | ke                   |              |               |               |             |                |                    |          |
| COVID-19 doses administered for the past 2 wee                                               | :45                  |              |               |               |             |                |                    |          |
| 2,968                                                                                        |                      |              |               |               |             |                |                    |          |
| 2,357                                                                                        |                      |              |               |               |             |                |                    |          |
| 1,662 1,475                                                                                  | 1,465 1,449          | 1,315        | 1,248         | 1,518         | 74.0        |                | 1,252              |          |
| 767                                                                                          |                      |              |               |               | 716         | 515            |                    | 429      |
|                                                                                              |                      |              | 1             |               |             |                |                    |          |
| 4/7 4/8 4/9 4/10 4/11                                                                        | 4/12 4/13            | 4/14         | 4/15          | 4/16          | 4/17        | 4/18           | 4/19               | 4/20     |
| Da                                                                                           | te dose administered | (12:00 am to | 11:59 pm)     |               |             |                |                    |          |
| Persons vaccinated for COVID-19 for the past 2 v                                             | weeks                |              |               |               |             |                |                    |          |
| Number of persons who received their first do                                                |                      | e series of  | the COVII     | )-19 vaco     | eine        |                |                    |          |
| 4 440                                                                                        |                      |              |               |               |             |                |                    |          |
| 1,419 1,301                                                                                  |                      |              |               |               |             |                |                    |          |

628 608

Date dose administered (12:00 am to 11:59 pm)

Number of persons who completed the COVID-19 vaccine series