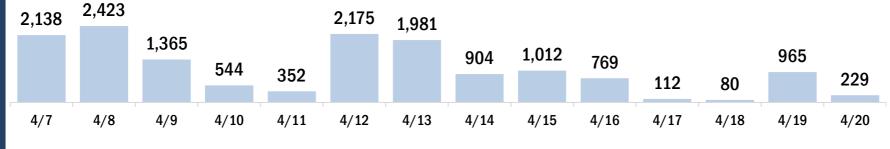

Series Total people

| COVID-19 doses for vaccinate         | Sees administered13,012,036De receiving one dose of a 1-dose series (Johnson & Johnson) or receiving<br>one dose of a 2-dose series (Moderna, Pfizer) count once. Persons receiving<br>doses of a 2-dose series count twice.16rent status of persons vaccinated for COVID-19 in Florida35-al people vaccinated8,228,278First dose2,914,093Series completed5,314,185Completed 1-dose series530,427Completed 2-dose series4,783,758Addema or Pfizer vaccine.0thSe complete: current number of people who have received both Moderna or<br>or vaccine doses or one Johnson & Johnson dose and are considered fully<br>unized.0thEthnicHis<br>Nor                                                    | graphic su    | mmary          |               | First dose | cc                   | vaccinate    |            |                     |              |          |           |
|--------------------------------------|--------------------------------------------------------------------------------------------------------------------------------------------------------------------------------------------------------------------------------------------------------------------------------------------------------------------------------------------------------------------------------------------------------------------------------------------------------------------------------------------------------------------------------------------------------------------------------------------------------------------------------------------------------------------------------------------------|---------------|----------------|---------------|------------|----------------------|--------------|------------|---------------------|--------------|----------|-----------|
| Doses administered                   |                                                                                                                                                                                                                                                                                                                                                                                                                                                                                                                                                                                                                                                                                                  |               | 13,012         | ,036          | Age gr     | oup                  |              | 2          | 2,914,093           |              | 4,185    | 8,228,278 |
| People receiving one dose of a 1-dos | e series (John                                                                                                                                                                                                                                                                                                                                                                                                                                                                                                                                                                                                                                                                                   | ison & Johns  | son) or recei  | ving          | 16         | 24 years             |              |            | 285,675             | 12           | 25,918   | 411,593   |
| only one dose of a 2-dose series (Mo | ered 13,012,036<br>e dose of a 1-dose series (Johnson & Johnson) or receiving<br>because series count twice.<br>of persons vaccinated for COVID-19 in Florida<br>coinated 8,228,278<br>2,914,093<br>leted 5,314,185<br>d 1-dose series 530,427<br>d 2-dose series 4,783,758<br>number of people who have only received their first dose of<br>er vaccine.<br>urrent number of people who have received both Moderna or<br>s or one Johnson & Johnson dose and are considered fully<br>s administered for the past 2 weeks<br>135239,289<br>4/9<br>4/10<br>4/11<br>4/12<br>4/1<br>Date dose administer<br>ated for COVID-19 for the past 2 weeks<br>sons who received their first dose of the COV |               |                |               | 25         | -34 years            |              |            | 348,724             | 27           | 6,980    | 625,704   |
| oth doses of a 2-dose series count t | .wice.                                                                                                                                                                                                                                                                                                                                                                                                                                                                                                                                                                                                                                                                                           |               |                |               | 35         | 44 years             |              |            | 442,568             | 38           | 3,695    | 826,263   |
|                                      |                                                                                                                                                                                                                                                                                                                                                                                                                                                                                                                                                                                                                                                                                                  |               |                |               | 45         | -54 years            |              |            | 535,895             | 57           | 7,709    | 1,113,604 |
| urrent statue of porcens voc         | anatad fa                                                                                                                                                                                                                                                                                                                                                                                                                                                                                                                                                                                                                                                                                        |               | 0 in Elori     | do            | 55         | -64 years            |              |            | 610,373             | 1,02         | 27,770   | 1,638,143 |
| furrent status of persons vac        | cinated for                                                                                                                                                                                                                                                                                                                                                                                                                                                                                                                                                                                                                                                                                      |               |                | ua            | 65         | 74 years             |              |            | 383,889             | 1,653,416    |          | 2,037,30  |
| Fotal people vaccinated              |                                                                                                                                                                                                                                                                                                                                                                                                                                                                                                                                                                                                                                                                                                  |               | 8,228          | ,278          | 75         | -84 years            |              |            | 219,582             | 95           | 52,925   | 1,172,50  |
| First dose                           |                                                                                                                                                                                                                                                                                                                                                                                                                                                                                                                                                                                                                                                                                                  |               | 2,914          | ,093          | 85         | + years              |              |            | 87,387              | 315,772      | 403,159  |           |
| Series completed                     |                                                                                                                                                                                                                                                                                                                                                                                                                                                                                                                                                                                                                                                                                                  | ,185          | Race           |               |            | 2                    | 2,914,093    | 5,32       | 4,185               | 8,228,278    |          |           |
| Completed 1-dose serie               | s                                                                                                                                                                                                                                                                                                                                                                                                                                                                                                                                                                                                                                                                                                |               | 530            | ,427          | Wh         | ite                  |              | -          | L,858,042           | 3,67         | 79,317   | 5,537,359 |
| Completed 2-dose serie               | s                                                                                                                                                                                                                                                                                                                                                                                                                                                                                                                                                                                                                                                                                                |               | ,758           | Bla           | ck         |                      |              | 204,762    | 35                  | 50,261       | 555,023  |           |
|                                      | who have on                                                                                                                                                                                                                                                                                                                                                                                                                                                                                                                                                                                                                                                                                      | ly received t | heir first dos | se of         | Am         | erican Ind           | ian/Alaska   | an         | 11,569              | -            | .8,088   | 29,65     |
| he Moderna or Pfizer vaccine.        | neonle who h                                                                                                                                                                                                                                                                                                                                                                                                                                                                                                                                                                                                                                                                                     | avo rocoivo   | d both Mode    | rna or        | Oth        | ner                  |              |            | 330,125             | 53           | 35,020   | 865,14    |
| -                                    |                                                                                                                                                                                                                                                                                                                                                                                                                                                                                                                                                                                                                                                                                                  |               |                |               | Unl        | known                |              |            | 509,595             | 73           | 31,499   | 1,241,094 |
| nmunized.                            |                                                                                                                                                                                                                                                                                                                                                                                                                                                                                                                                                                                                                                                                                                  |               |                |               | Oth        | <b>er race</b> inclu | des Asian, n | ative Hawa | aiian/Pacific Is    | lander, or o | ther.    |           |
|                                      |                                                                                                                                                                                                                                                                                                                                                                                                                                                                                                                                                                                                                                                                                                  |               |                |               | Ethnic     | ity                  |              | 2          | 2,914,093           | 5,32         | 4,185    | 8,228,278 |
|                                      |                                                                                                                                                                                                                                                                                                                                                                                                                                                                                                                                                                                                                                                                                                  |               |                |               | His        | panic                |              |            | 547,318             | 70           | )4,474   | 1,251,792 |
|                                      |                                                                                                                                                                                                                                                                                                                                                                                                                                                                                                                                                                                                                                                                                                  |               |                |               | No         | n-Hispanic           |              | -          | L,357,701           | 2,89         | 91,133   | 4,248,834 |
|                                      |                                                                                                                                                                                                                                                                                                                                                                                                                                                                                                                                                                                                                                                                                                  |               |                |               | Unl        | known                |              | -          | L,009,074           | 1,71         | 8,578    | 2,727,652 |
|                                      |                                                                                                                                                                                                                                                                                                                                                                                                                                                                                                                                                                                                                                                                                                  |               |                |               | Gende      | er                   |              | 2          | 2,914,093           | 5,31         | 4,185    | 8,228,278 |
|                                      |                                                                                                                                                                                                                                                                                                                                                                                                                                                                                                                                                                                                                                                                                                  |               |                |               | Fer        | nale                 |              | -          | L,536,789           | 3,02         | 23,566   | 4,560,35  |
|                                      |                                                                                                                                                                                                                                                                                                                                                                                                                                                                                                                                                                                                                                                                                                  |               |                |               | Ма         | le                   |              | -          | L,363,717           | 2,28         | 32,988   | 3,646,70  |
|                                      |                                                                                                                                                                                                                                                                                                                                                                                                                                                                                                                                                                                                                                                                                                  |               |                |               | Unl        | known                |              |            | 13,587              |              | 7,631    | 21,218    |
| COVID-19 doses administere           | d for the pa                                                                                                                                                                                                                                                                                                                                                                                                                                                                                                                                                                                                                                                                                     | ast 2 wee     | ks             |               |            |                      |              |            |                     |              |          |           |
| 267,086257,435 <sub>239,289</sub>    |                                                                                                                                                                                                                                                                                                                                                                                                                                                                                                                                                                                                                                                                                                  |               | 212 205        | 210 227 .     |            |                      |              |            |                     |              |          |           |
|                                      |                                                                                                                                                                                                                                                                                                                                                                                                                                                                                                                                                                                                                                                                                                  | 4             | 212,295        | 213,337 1     | .98,337    | 192,440              | 186,054      |            |                     | 167,426      | 5        |           |
|                                      |                                                                                                                                                                                                                                                                                                                                                                                                                                                                                                                                                                                                                                                                                                  | 83.634        |                |               |            |                      |              | 111,35     | <sup>4</sup> 73,563 |              | 84,176   |           |
|                                      |                                                                                                                                                                                                                                                                                                                                                                                                                                                                                                                                                                                                                                                                                                  |               |                |               |            |                      |              |            | 13,303              |              | 0 1,21 0 |           |
|                                      | 4/10                                                                                                                                                                                                                                                                                                                                                                                                                                                                                                                                                                                                                                                                                             | A / 1 1       | A (10          | 4/12          | A ( A A    | A / 4 E              | A //1 C      | A / 4 7    | 4/40                | 4/10         | 4 (20    |           |
| 4/7 4/8 4/9                          | 4/ 10                                                                                                                                                                                                                                                                                                                                                                                                                                                                                                                                                                                                                                                                                            | -             |                | 4/13          | 4/14       | 4/15                 | 4/16         | 4/17       | 4/18                | 4/19         | 4/20     |           |
| Persons vaccinated for COV/I         | 10 for the                                                                                                                                                                                                                                                                                                                                                                                                                                                                                                                                                                                                                                                                                       |               |                | inistered (12 | :00 am to  | 11:59 pm)            |              |            |                     |              |          |           |
|                                      |                                                                                                                                                                                                                                                                                                                                                                                                                                                                                                                                                                                                                                                                                                  | -             |                |               |            |                      |              |            |                     |              |          |           |
| -                                    |                                                                                                                                                                                                                                                                                                                                                                                                                                                                                                                                                                                                                                                                                                  | ir first do   | ose of the     | COVID-19      | e vaccino  | e                    |              |            |                     |              |          |           |
| 136,762 124,880 117,958              | 1                                                                                                                                                                                                                                                                                                                                                                                                                                                                                                                                                                                                                                                                                                |               |                | 11/1 597      |            |                      |              |            |                     |              |          |           |
|                                      |                                                                                                                                                                                                                                                                                                                                                                                                                                                                                                                                                                                                                                                                                                  |               | 93,666         | 114,587       | 104,167    | 96,151               | 92,436       | 00.40      |                     |              |          |           |
|                                      | 66,302                                                                                                                                                                                                                                                                                                                                                                                                                                                                                                                                                                                                                                                                                           | 07 70 4       |                |               |            |                      |              | 69,12      |                     | 63,096       |          | Ň         |
|                                      |                                                                                                                                                                                                                                                                                                                                                                                                                                                                                                                                                                                                                                                                                                  | 37,764        |                |               |            |                      |              |            | 40,245              |              | 36,449   | )         |