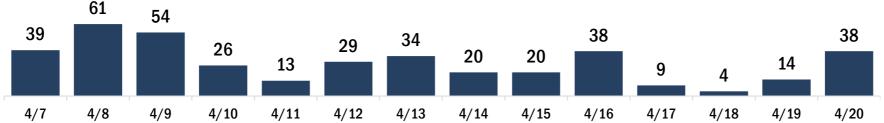

| COVID-19 doses for vaccinated persons in Florida                                              | a                  | Demographic summary               | First dose             | Series<br>complete | Total people<br>vaccinated |
|-----------------------------------------------------------------------------------------------|--------------------|-----------------------------------|------------------------|--------------------|----------------------------|
| Doses administered                                                                            | 78,906             | Age group                         | 13,540                 | 35,181             | 48,721                     |
| People receiving one dose of a 1-dose series (Johnson & Johns                                 |                    | 16-24 years                       | 1,186                  | 644                | 1,830                      |
| only one dose of a 2-dose series (Moderna, Pfizer) count once                                 |                    | 25-34 years                       | 1,485                  | 1,487              | 2,972                      |
| both doses of a 2-dose series count twice.                                                    |                    | 35-44 years                       | 1,887                  | 2,592              | 4,479                      |
|                                                                                               |                    | 45-54 years                       | 2,451                  | 3,819              | 6,270                      |
| Current status of persons vessingted for COVID 1                                              | 0 in Elorido       | 55-64 years                       | 3,502                  | 7,746              | 11,248                     |
| Current status of persons vaccinated for COVID-1                                              | .9 in Fiorida      | 65-74 years                       | 1,850                  | 11,415             | 13,265                     |
| Total people vaccinated                                                                       | 48,721             | 75-84 years                       | 868                    | 5,705              | 6,573                      |
| First dose                                                                                    | 13,540             | 85+ years                         | 311                    | 1,773              | 2,084                      |
| Series completed                                                                              | 35,181             | Race                              | 13,540                 | 35,181             | 48,721                     |
| Completed 1-dose series                                                                       | 4,996              | White                             | 8,537                  | 25,132             | 33,669                     |
| Completed 2-dose series                                                                       | 30,185             | Black                             | 897                    | 2,287              | 3,184                      |
| First dose: current number of people who have only received t                                 | heir first dose of | American Indian/Alaskan           | 62                     | 168                | 230                        |
| the Moderna or Pfizer vaccine.<br>Series complete: current number of people who have received | d both Moderna or  | Other                             | 1,523                  | 2,672              | 4,195                      |
| Pfizer vaccine doses or one Johnson & Johnson dose and are of                                 |                    | Unknown                           | 2,521                  | 4,922              | 7,443                      |
| immunized.                                                                                    |                    | Other race includes Asian, native | e Hawaiian/Pacific Isl | lander, or other.  |                            |
|                                                                                               |                    | Ethnicity                         | 13,540                 | 35,181             | 48,721                     |
|                                                                                               |                    | Hispanic                          | 987                    | 1,182              | 2,169                      |
|                                                                                               |                    | Non-Hispanic                      | 7,660                  | 21,702             | 29,362                     |
|                                                                                               |                    | Unknown                           | 4,893                  | 12,297             | 17,190                     |
|                                                                                               |                    | Gender                            | 13,540                 | 35,181             | 48,721                     |
|                                                                                               |                    | Female                            | 7,392                  | 19,691             | 27,083                     |
|                                                                                               |                    | Male                              | 6,145                  | 15,484             | 21,629                     |
|                                                                                               |                    | Unknown                           | 3                      | 6                  | 9                          |
| COVID-19 doses administered for the past 2 wee                                                | ks                 |                                   |                        |                    |                            |
| 1,604                                                                                         |                    |                                   |                        |                    |                            |
| 1,004                                                                                         | 1,289              | 1.065                             |                        |                    |                            |
| 820 534 593 374                                                                               | 918                | 912 776 <sup>1,065</sup>          |                        |                    |                            |
| 534 593 371                                                                                   |                    | 5                                 | <sup>641</sup> 296     | <sup>439</sup> 2   | 58                         |
|                                                                                               |                    |                                   |                        |                    |                            |
| 4/7 4/8 4/9 4/10 4/11                                                                         | 4/12 4/13          | 4/14 4/15 4/16 4                  | /17 4/18               | 4/19 4/            | <b>′20</b>                 |

Date dose administered (12:00 am to 11:59 pm)

Persons vaccinated for COVID-19 for the past 2 weeks

Number of persons who received their first dose of a two-dose series of the COVID-19 vaccine

Date dose administered (12:00 am to 11:59 pm)