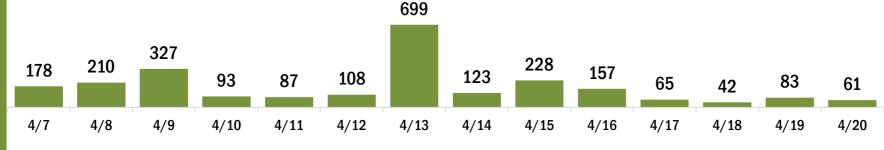

| COVID-19 doses for vaccinated persons in Florid                                              | а                    | Demo         | graphic su    | ımmary        | F           | irst dose      | Series<br>complete | • •      |
|----------------------------------------------------------------------------------------------|----------------------|--------------|---------------|---------------|-------------|----------------|--------------------|----------|
| Doses administered                                                                           | 172,950              | Age g        | oup           |               |             | 31,546         | 72,843             |          |
| People receiving one dose of a 1-dose series (Johnson & John                                 |                      |              | -24 years     |               |             | 7,584          | 5,576              |          |
| only one dose of a 2-dose series (Moderna, Pfizer) count once                                |                      | 25           | -34 years     |               |             | 5,351          | 10,157             | 15,508   |
| both doses of a 2-dose series count twice.                                                   |                      | 35           | -44 years     |               |             | 4,848          | 8,046              | 5 12,894 |
|                                                                                              |                      | 45           | -54 years     |               |             | 4,995          | 7,933              | 12,928   |
| Current status of newspaper uses instad for COVID                                            | 10 in Florida        | 55           | -64 years     |               |             | 5,541          | 11,410             | 16,951   |
| Current status of persons vaccinated for COVID-:                                             | L9 IN FIORIDA        | 65           | -74 years     |               |             | 1,942          | 17,620             | 19,562   |
| Total people vaccinated                                                                      | 104,389              | 75           | -84 years     |               |             | 870            | 8,861              | . 9,731  |
| First dose                                                                                   | 31,546               | 85           | + years       |               |             | 415            | 3,240              | 3,655    |
| Series completed                                                                             | 72,843               | Race         |               |               |             | 31,546         | 72,843             | 104,389  |
| Completed 1-dose series                                                                      | 4,282                | Wł           | nite          |               |             | 20,042         | 51,438             | 3 71,480 |
| Completed 2-dose series                                                                      | 68,561               | Bla          | ack           |               |             | 3,553          | 7,072              | 10,625   |
| First dose: current number of people who have only received                                  | their first dose of  | Am           | nerican Ind   | ian/Alaska    | an          | 104            | 227                | 331      |
| the Moderna or Pfizer vaccine.<br>Series complete: current number of people who have receive | d both Moderna or    | Ot           | ner           |               |             | 5,085          | 10,545             | 5 15,630 |
| Pfizer vaccine doses or one Johnson & Johnson dose and are                                   |                      | Un           | known         |               |             | 2,762          | 3,561              | . 6,323  |
| immunized.                                                                                   |                      | Oth          | er race inclu | ides Asian, n | ative Hawai | ian/Pacific Is | lander, or othe    | r.       |
|                                                                                              |                      | Ethnic       | ity           |               |             | 31,546         | 72,843             | 104,389  |
|                                                                                              |                      | His          | spanic        |               |             | 3,702          | 4,617              | ' 8,319  |
|                                                                                              |                      | No           | n-Hispanic    | ;             |             | 18,778         | 49,597             | 68,375   |
|                                                                                              |                      | Un           | known         |               |             | 9,066          | 18,629             | 27,695   |
|                                                                                              |                      | Gend         | ər            |               |             | 31,546         | 72,843             | 104,389  |
|                                                                                              |                      | Fe           | male          |               |             | 16,629         | 43,097             | 59,726   |
|                                                                                              |                      | Ma           | ale           |               |             | 14,847         | 29,714             | 44,561   |
|                                                                                              |                      | Un           | known         |               |             | 70             | 32                 | 2 102    |
| COVID-19 doses administered for the past 2 wee                                               | ke                   |              |               |               |             |                |                    |          |
| COVID-19 doses administered for the past 2 wee                                               | :45                  |              |               |               |             |                |                    |          |
| 2,968                                                                                        |                      |              |               |               |             |                |                    |          |
| 2,357                                                                                        |                      |              |               |               |             |                |                    |          |
| 1,662 1,475                                                                                  | 1,465 1,449          | 1,315        | 1,248         | 1,518         | 74.0        |                | 1,252              |          |
| 767                                                                                          |                      |              |               |               | 716         | 515            |                    | 429      |
|                                                                                              |                      |              | 1             |               |             |                |                    |          |
| 4/7 4/8 4/9 4/10 4/11                                                                        | 4/12 4/13            | 4/14         | 4/15          | 4/16          | 4/17        | 4/18           | 4/19               | 4/20     |
| Da                                                                                           | te dose administered | (12:00 am to | 11:59 pm)     |               |             |                |                    |          |
| Persons vaccinated for COVID-19 for the past 2 v                                             | weeks                |              |               |               |             |                |                    |          |
| Number of persons who received their first do                                                |                      | e series of  | the COVII     | )-19 vaco     | eine        |                |                    |          |
| 4 440                                                                                        |                      |              |               |               |             |                |                    |          |
| 1,419 1,301                                                                                  |                      |              |               |               |             |                |                    |          |

628 608

Date dose administered (12:00 am to 11:59 pm)

Number of persons who completed the COVID-19 vaccine series