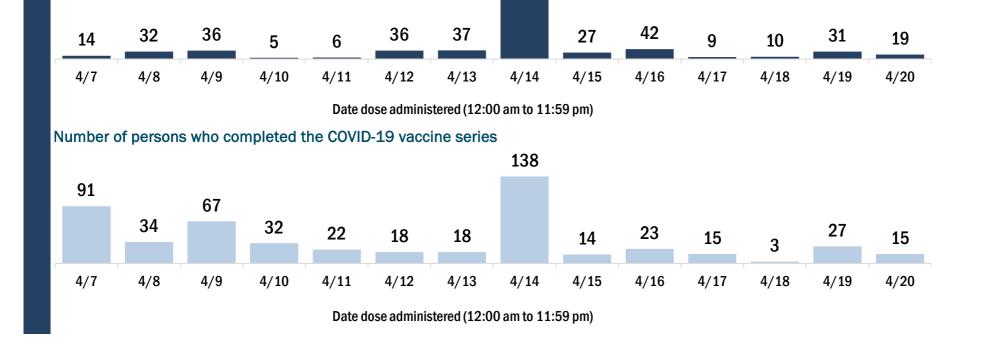

| COVID-19 doses for vaccinated persons in Florida                                              | a                  | Demographic summary               | First dose             | Series<br>complete | Total people<br>vaccinated |
|-----------------------------------------------------------------------------------------------|--------------------|-----------------------------------|------------------------|--------------------|----------------------------|
| Doses administered                                                                            | 78,906             | Age group                         | 13,540                 | 35,181             | 48,721                     |
| People receiving one dose of a 1-dose series (Johnson & Johns                                 |                    | 16-24 years                       | 1,186                  | 644                | 1,830                      |
| only one dose of a 2-dose series (Moderna, Pfizer) count once                                 |                    | 25-34 years                       | 1,485                  | 1,487              | 2,972                      |
| both doses of a 2-dose series count twice.                                                    |                    | 35-44 years                       | 1,887                  | 2,592              | 4,479                      |
|                                                                                               |                    | 45-54 years                       | 2,451                  | 3,819              | 6,270                      |
| Current status of persons vessingted for COVID 1                                              | 0 in Elorido       | 55-64 years                       | 3,502                  | 7,746              | 11,248                     |
| Current status of persons vaccinated for COVID-1                                              | .9 in Fiorida      | 65-74 years                       | 1,850                  | 11,415             | 13,265                     |
| Total people vaccinated                                                                       | 48,721             | 75-84 years                       | 868                    | 5,705              | 6,573                      |
| First dose                                                                                    | 13,540             | 85+ years                         | 311                    | 1,773              | 2,084                      |
| Series completed                                                                              | 35,181             | Race                              | 13,540                 | 35,181             | 48,721                     |
| Completed 1-dose series                                                                       | 4,996              | White                             | 8,537                  | 25,132             | 33,669                     |
| Completed 2-dose series                                                                       | 30,185             | Black                             | 897                    | 2,287              | 3,184                      |
| First dose: current number of people who have only received t                                 | heir first dose of | American Indian/Alaskan           | 62                     | 168                | 230                        |
| the Moderna or Pfizer vaccine.<br>Series complete: current number of people who have received | d both Moderna or  | Other                             | 1,523                  | 2,672              | 4,195                      |
| Pfizer vaccine doses or one Johnson & Johnson dose and are of                                 |                    | Unknown                           | 2,521                  | 4,922              | 7,443                      |
| immunized.                                                                                    |                    | Other race includes Asian, native | e Hawaiian/Pacific Isl | lander, or other.  |                            |
|                                                                                               |                    | Ethnicity                         | 13,540                 | 35,181             | 48,721                     |
|                                                                                               |                    | Hispanic                          | 987                    | 1,182              | 2,169                      |
|                                                                                               |                    | Non-Hispanic                      | 7,660                  | 21,702             | 29,362                     |
|                                                                                               |                    | Unknown                           | 4,893                  | 12,297             | 17,190                     |
|                                                                                               |                    | Gender                            | 13,540                 | 35,181             | 48,721                     |
|                                                                                               |                    | Female                            | 7,392                  | 19,691             | 27,083                     |
|                                                                                               |                    | Male                              | 6,145                  | 15,484             | 21,629                     |
|                                                                                               |                    | Unknown                           | 3                      | 6                  | 9                          |
| COVID-19 doses administered for the past 2 wee                                                | ks                 |                                   |                        |                    |                            |
| 1,604                                                                                         |                    |                                   |                        |                    |                            |
| 1,004                                                                                         | 1,289              | 1.065                             |                        |                    |                            |
| 820 534 593 374                                                                               | 918                | 912 776 <sup>1,065</sup>          |                        |                    |                            |
| 534 593 371                                                                                   |                    | 5                                 | <sup>641</sup> 296     | <sup>439</sup> 2   | 58                         |
|                                                                                               |                    |                                   |                        |                    |                            |
| 4/7 4/8 4/9 4/10 4/11                                                                         | 4/12 4/13          | 4/14 4/15 4/16 4                  | /17 4/18               | 4/19 4/            | <b>′20</b>                 |

Date dose administered (12:00 am to 11:59 pm)

Persons vaccinated for COVID-19 for the past 2 weeks

Number of persons who received their first dose of a two-dose series of the COVID-19 vaccine

Date dose administered (12:00 am to 11:59 pm)

Number of persons who completed the COVID-19 vaccine series