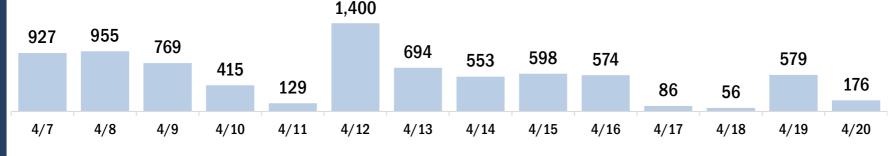

| COVID-19 doses for vaccinated persons in Florid                                              | а                    | Demo         | graphic su    | ımmary        | F           | irst dose      | Series<br>complete | • •      |
|----------------------------------------------------------------------------------------------|----------------------|--------------|---------------|---------------|-------------|----------------|--------------------|----------|
| Doses administered                                                                           | 172,950              | Age g        | oup           |               |             | 31,546         | 72,843             |          |
| People receiving one dose of a 1-dose series (Johnson & John                                 |                      |              | -24 years     |               |             | 7,584          | 5,576              |          |
| only one dose of a 2-dose series (Moderna, Pfizer) count once                                |                      | 25           | -34 years     |               |             | 5,351          | 10,157             | 15,508   |
| both doses of a 2-dose series count twice.                                                   |                      | 35           | -44 years     |               |             | 4,848          | 8,046              | 5 12,894 |
|                                                                                              |                      | 45           | -54 years     |               |             | 4,995          | 7,933              | 12,928   |
| Current status of newspaper uses instad for COVID                                            | 10 in Florida        | 55           | -64 years     |               |             | 5,541          | 11,410             | 16,951   |
| Current status of persons vaccinated for COVID-:                                             | L9 IN FIORIDA        | 65           | -74 years     |               |             | 1,942          | 17,620             | 19,562   |
| Total people vaccinated                                                                      | 104,389              | 75           | -84 years     |               |             | 870            | 8,861              | . 9,731  |
| First dose                                                                                   | 31,546               | 85           | + years       |               |             | 415            | 3,240              | 3,655    |
| Series completed                                                                             | 72,843               | Race         |               |               |             | 31,546         | 72,843             | 104,389  |
| Completed 1-dose series                                                                      | 4,282                | Wł           | nite          |               |             | 20,042         | 51,438             | 3 71,480 |
| Completed 2-dose series                                                                      | 68,561               | Bla          | ack           |               |             | 3,553          | 7,072              | 10,625   |
| First dose: current number of people who have only received                                  | their first dose of  | Am           | nerican Ind   | ian/Alaska    | an          | 104            | 227                | 331      |
| the Moderna or Pfizer vaccine.<br>Series complete: current number of people who have receive | d both Moderna or    | Ot           | ner           |               |             | 5,085          | 10,545             | 5 15,630 |
| Pfizer vaccine doses or one Johnson & Johnson dose and are                                   |                      | Un           | known         |               |             | 2,762          | 3,561              | . 6,323  |
| immunized.                                                                                   |                      | Oth          | er race inclu | ides Asian, n | ative Hawai | ian/Pacific Is | lander, or othe    | r.       |
|                                                                                              |                      | Ethnic       | ity           |               |             | 31,546         | 72,843             | 104,389  |
|                                                                                              |                      | His          | spanic        |               |             | 3,702          | 4,617              | ' 8,319  |
|                                                                                              |                      | No           | n-Hispanic    | ;             |             | 18,778         | 49,597             | 68,375   |
|                                                                                              |                      | Un           | known         |               |             | 9,066          | 18,629             | 27,695   |
|                                                                                              |                      | Gend         | ər            |               |             | 31,546         | 72,843             | 104,389  |
|                                                                                              |                      | Fe           | male          |               |             | 16,629         | 43,097             | 59,726   |
|                                                                                              |                      | Ma           | ale           |               |             | 14,847         | 29,714             | 44,561   |
|                                                                                              |                      | Un           | known         |               |             | 70             | 32                 | 2 102    |
| COVID-19 doses administered for the past 2 wee                                               | ke                   |              |               |               |             |                |                    |          |
| COVID-19 doses administered for the past 2 wee                                               | :45                  |              |               |               |             |                |                    |          |
| 2,968                                                                                        |                      |              |               |               |             |                |                    |          |
| 2,357                                                                                        |                      |              |               |               |             |                |                    |          |
| 1,662 1,475                                                                                  | 1,465 1,449          | 1,315        | 1,248         | 1,518         | 74.0        |                | 1,252              |          |
| 767                                                                                          |                      |              |               |               | 716         | 515            |                    | 429      |
|                                                                                              |                      |              | 1             |               |             |                |                    |          |
| 4/7 4/8 4/9 4/10 4/11                                                                        | 4/12 4/13            | 4/14         | 4/15          | 4/16          | 4/17        | 4/18           | 4/19               | 4/20     |
| Da                                                                                           | te dose administered | (12:00 am to | 11:59 pm)     |               |             |                |                    |          |
| Persons vaccinated for COVID-19 for the past 2 v                                             | weeks                |              |               |               |             |                |                    |          |
| Number of persons who received their first do                                                |                      | e series of  | the COVII     | )-19 vaco     | eine        |                |                    |          |
| 4 440                                                                                        |                      |              |               |               |             |                |                    |          |
| 1,419 1,301                                                                                  |                      |              |               |               |             |                |                    |          |

628 608

Date dose administered (12:00 am to 11:59 pm)

Number of persons who completed the COVID-19 vaccine series