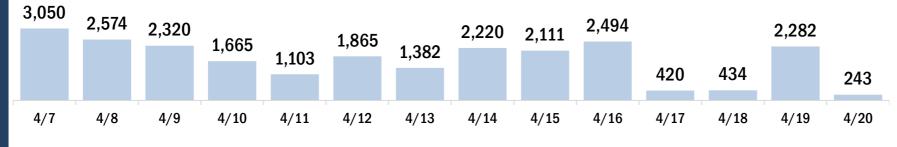

Series Total people

| COVID-19 doses for vaccinate         | Sees administered13,012,036De receiving one dose of a 1-dose series (Johnson & Johnson) or receiving<br>one dose of a 2-dose series (Moderna, Pfizer) count once. Persons receiving<br>doses of a 2-dose series count twice.16rent status of persons vaccinated for COVID-19 in Florida35-al people vaccinated8,228,278First dose2,914,093Series completed5,314,185Completed 1-dose series530,427Completed 2-dose series4,783,758Addema or Pfizer vaccine.0thSe complete: current number of people who have received both Moderna or<br>or vaccine doses or one Johnson & Johnson dose and are considered fully<br>unized.0thEthnicHis<br>Nor                                                    | graphic su    | mmary          |               | First dose | cc                   | vaccinate    |            |                     |              |          |           |
|--------------------------------------|--------------------------------------------------------------------------------------------------------------------------------------------------------------------------------------------------------------------------------------------------------------------------------------------------------------------------------------------------------------------------------------------------------------------------------------------------------------------------------------------------------------------------------------------------------------------------------------------------------------------------------------------------------------------------------------------------|---------------|----------------|---------------|------------|----------------------|--------------|------------|---------------------|--------------|----------|-----------|
| Doses administered                   |                                                                                                                                                                                                                                                                                                                                                                                                                                                                                                                                                                                                                                                                                                  |               | 13,012         | ,036          | Age gr     | oup                  |              | 2          | 2,914,093           |              | 4,185    | 8,228,278 |
| People receiving one dose of a 1-dos | e series (John                                                                                                                                                                                                                                                                                                                                                                                                                                                                                                                                                                                                                                                                                   | ison & Johns  | son) or recei  | ving          | 16         | 24 years             |              |            | 285,675             | 12           | 25,918   | 411,593   |
| only one dose of a 2-dose series (Mo | ered 13,012,036<br>e dose of a 1-dose series (Johnson & Johnson) or receiving<br>because series count twice.<br>of persons vaccinated for COVID-19 in Florida<br>coinated 8,228,278<br>2,914,093<br>leted 5,314,185<br>d 1-dose series 530,427<br>d 2-dose series 4,783,758<br>number of people who have only received their first dose of<br>er vaccine.<br>urrent number of people who have received both Moderna or<br>s or one Johnson & Johnson dose and are considered fully<br>s administered for the past 2 weeks<br>135239,289<br>4/9<br>4/10<br>4/11<br>4/12<br>4/1<br>Date dose administer<br>ated for COVID-19 for the past 2 weeks<br>sons who received their first dose of the COV |               |                |               | 25         | -34 years            |              |            | 348,724             | 27           | 6,980    | 625,704   |
| oth doses of a 2-dose series count t | .wice.                                                                                                                                                                                                                                                                                                                                                                                                                                                                                                                                                                                                                                                                                           |               |                |               | 35         | 44 years             |              |            | 442,568             | 38           | 3,695    | 826,263   |
|                                      |                                                                                                                                                                                                                                                                                                                                                                                                                                                                                                                                                                                                                                                                                                  |               |                |               | 45         | -54 years            |              |            | 535,895             | 57           | 7,709    | 1,113,604 |
| urrent statue of porcens voc         | anatad fa                                                                                                                                                                                                                                                                                                                                                                                                                                                                                                                                                                                                                                                                                        |               | 0 in Elori     | do            | 55         | -64 years            |              |            | 610,373             | 1,02         | 27,770   | 1,638,143 |
| furrent status of persons vac        | cinated for                                                                                                                                                                                                                                                                                                                                                                                                                                                                                                                                                                                                                                                                                      |               |                | ua            | 65         | 74 years             |              |            | 383,889             | 1,653,416    |          | 2,037,30  |
| Fotal people vaccinated              |                                                                                                                                                                                                                                                                                                                                                                                                                                                                                                                                                                                                                                                                                                  |               | 8,228          | ,278          | 75         | -84 years            |              |            | 219,582             | 95           | 52,925   | 1,172,50  |
| First dose                           |                                                                                                                                                                                                                                                                                                                                                                                                                                                                                                                                                                                                                                                                                                  |               | 2,914          | ,093          | 85         | + years              |              |            | 87,387              | 315,772      | 403,159  |           |
| Series completed                     |                                                                                                                                                                                                                                                                                                                                                                                                                                                                                                                                                                                                                                                                                                  | ,185          | Race           |               |            | 2                    | 2,914,093    | 5,32       | 4,185               | 8,228,278    |          |           |
| Completed 1-dose serie               | s                                                                                                                                                                                                                                                                                                                                                                                                                                                                                                                                                                                                                                                                                                |               | 530            | ,427          | Wh         | ite                  |              | -          | L,858,042           | 3,67         | 79,317   | 5,537,359 |
| Completed 2-dose serie               | s                                                                                                                                                                                                                                                                                                                                                                                                                                                                                                                                                                                                                                                                                                |               | ,758           | Bla           | ck         |                      |              | 204,762    | 35                  | 50,261       | 555,023  |           |
|                                      | who have on                                                                                                                                                                                                                                                                                                                                                                                                                                                                                                                                                                                                                                                                                      | ly received t | heir first dos | se of         | Am         | erican Ind           | ian/Alaska   | an         | 11,569              | -            | .8,088   | 29,65     |
| he Moderna or Pfizer vaccine.        | neonle who h                                                                                                                                                                                                                                                                                                                                                                                                                                                                                                                                                                                                                                                                                     | avo rocoivo   | d both Mode    | rna or        | Oth        | ner                  |              |            | 330,125             | 53           | 35,020   | 865,14    |
| -                                    |                                                                                                                                                                                                                                                                                                                                                                                                                                                                                                                                                                                                                                                                                                  |               |                |               | Unl        | known                |              |            | 509,595             | 73           | 31,499   | 1,241,094 |
| nmunized.                            |                                                                                                                                                                                                                                                                                                                                                                                                                                                                                                                                                                                                                                                                                                  |               |                |               | Oth        | <b>er race</b> inclu | des Asian, n | ative Hawa | aiian/Pacific Is    | lander, or o | ther.    |           |
|                                      |                                                                                                                                                                                                                                                                                                                                                                                                                                                                                                                                                                                                                                                                                                  |               |                |               | Ethnic     | ity                  |              | 2          | 2,914,093           | 5,32         | 4,185    | 8,228,278 |
|                                      |                                                                                                                                                                                                                                                                                                                                                                                                                                                                                                                                                                                                                                                                                                  |               |                |               | His        | panic                |              |            | 547,318             | 70           | )4,474   | 1,251,792 |
|                                      |                                                                                                                                                                                                                                                                                                                                                                                                                                                                                                                                                                                                                                                                                                  |               |                |               | No         | n-Hispanic           |              | -          | L,357,701           | 2,89         | 91,133   | 4,248,834 |
|                                      |                                                                                                                                                                                                                                                                                                                                                                                                                                                                                                                                                                                                                                                                                                  |               |                |               | Unl        | known                |              | -          | L,009,074           | 1,71         | 8,578    | 2,727,652 |
|                                      |                                                                                                                                                                                                                                                                                                                                                                                                                                                                                                                                                                                                                                                                                                  |               |                |               | Gende      | er                   |              | 2          | 2,914,093           | 5,31         | 4,185    | 8,228,278 |
|                                      |                                                                                                                                                                                                                                                                                                                                                                                                                                                                                                                                                                                                                                                                                                  |               |                |               | Fer        | nale                 |              | -          | L,536,789           | 3,02         | 23,566   | 4,560,35  |
|                                      |                                                                                                                                                                                                                                                                                                                                                                                                                                                                                                                                                                                                                                                                                                  |               |                |               | Ма         | le                   |              | -          | L,363,717           | 2,28         | 32,988   | 3,646,70  |
|                                      |                                                                                                                                                                                                                                                                                                                                                                                                                                                                                                                                                                                                                                                                                                  |               |                |               | Unl        | known                |              |            | 13,587              |              | 7,631    | 21,218    |
| COVID-19 doses administere           | d for the pa                                                                                                                                                                                                                                                                                                                                                                                                                                                                                                                                                                                                                                                                                     | ast 2 wee     | ks             |               |            |                      |              |            |                     |              |          |           |
| 267,086257,435 <sub>239,289</sub>    |                                                                                                                                                                                                                                                                                                                                                                                                                                                                                                                                                                                                                                                                                                  |               | 212 205        | 210 227 .     |            |                      |              |            |                     |              |          |           |
|                                      |                                                                                                                                                                                                                                                                                                                                                                                                                                                                                                                                                                                                                                                                                                  | 4             | 212,295        | 213,337 1     | .98,337    | 192,440              | 186,054      |            |                     | 167,426      | 5        |           |
|                                      |                                                                                                                                                                                                                                                                                                                                                                                                                                                                                                                                                                                                                                                                                                  | 83.634        |                |               |            |                      |              | 111,35     | <sup>4</sup> 73,563 |              | 84,176   |           |
|                                      |                                                                                                                                                                                                                                                                                                                                                                                                                                                                                                                                                                                                                                                                                                  |               |                |               |            |                      |              |            | 13,303              |              | 0 1,21 0 |           |
|                                      | 4/10                                                                                                                                                                                                                                                                                                                                                                                                                                                                                                                                                                                                                                                                                             | A / 1 1       | A (10          | 4/12          | A ( A A    | A / 4 E              | A //1 C      | A / 4 7    | 4/40                | 4/10         | 4 (20    |           |
| 4/7 4/8 4/9                          | 4/ 10                                                                                                                                                                                                                                                                                                                                                                                                                                                                                                                                                                                                                                                                                            | -             |                | 4/13          | 4/14       | 4/15                 | 4/16         | 4/17       | 4/18                | 4/19         | 4/20     |           |
| Persons vaccinated for COV/I         | 10 for the                                                                                                                                                                                                                                                                                                                                                                                                                                                                                                                                                                                                                                                                                       |               |                | inistered (12 | :00 am to  | 11:59 pm)            |              |            |                     |              |          |           |
|                                      |                                                                                                                                                                                                                                                                                                                                                                                                                                                                                                                                                                                                                                                                                                  | -             |                |               |            |                      |              |            |                     |              |          |           |
| -                                    |                                                                                                                                                                                                                                                                                                                                                                                                                                                                                                                                                                                                                                                                                                  | ir first do   | ose of the     | COVID-19      | e vaccino  | e                    |              |            |                     |              |          |           |
| 136,762 124,880 117,958              | 1                                                                                                                                                                                                                                                                                                                                                                                                                                                                                                                                                                                                                                                                                                |               |                | 11/1 597      |            |                      |              |            |                     |              |          |           |
|                                      |                                                                                                                                                                                                                                                                                                                                                                                                                                                                                                                                                                                                                                                                                                  |               | 93,666         | 114,587       | 104,167    | 96,151               | 92,436       | 00.40      |                     |              |          |           |
|                                      | 66,302                                                                                                                                                                                                                                                                                                                                                                                                                                                                                                                                                                                                                                                                                           | 07 70 4       |                |               |            |                      |              | 69,12      |                     | 63,096       |          | Ň         |
|                                      |                                                                                                                                                                                                                                                                                                                                                                                                                                                                                                                                                                                                                                                                                                  | 37,764        |                |               |            |                      |              |            | 40,245              |              | 36,449   | )         |