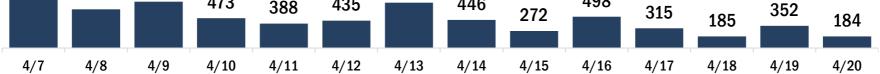

| COVID-19 doses for vaccinated persons in Florida                                     | a                                   | Demo   | graphic su     | mmary        | F           | irst dose      | Serie<br>comple |      |
|--------------------------------------------------------------------------------------|-------------------------------------|--------|----------------|--------------|-------------|----------------|-----------------|------|
| Doses administered                                                                   | 8,227                               | Age gr | oup            |              |             | 1,406          | 3,48            |      |
| eople receiving one dose of a 1-dose series (Johnson & Johns                         | son) or receiving                   | 16     | -24 years      |              |             | 86             | 5               | 54   |
| ly one dose of a 2-dose series (Moderna, Pfizer) count once.                         |                                     | 25     | -34 years      |              |             | 116            | 13              | 86   |
| th doses of a 2-dose series count twice.                                             |                                     | 35-    | -44 years      |              |             | 198            | 19              | 95   |
|                                                                                      |                                     | 45     | -54 years      |              |             | 313            | 31              | 2    |
| urrent status of persons vaccinated for COVID-1                                      | Q in Elorido                        | 55-    | -64 years      |              |             | 424            | 69              | 96   |
| arrent status of persons vaccinated for covid-1                                      |                                     | 65-    | -74 years      |              |             | 152            | 1,24            | 8    |
| tal people vaccinated                                                                | 4,887                               | 75-    | -84 years      |              |             | 79             | 65              | 58   |
| First dose                                                                           | 1,406                               | 85-    | + years        |              |             | 38             | 18              | 32   |
| Series completed                                                                     | 3,481                               | Race   |                |              |             | 1,406          | 3,48            | 31   |
| Completed 1-dose series                                                              | 141                                 | Wh     | ite            |              |             | 1,106          | 2,75            | 52   |
| Completed 2-dose series                                                              | 3,340                               | Bla    | ick            |              |             | 133            | 30              | )9   |
| rst dose: current number of people who have only received the                        | heir first dose of                  | Am     | erican Indi    | an/Alaska    | an          | 5              | 2               | 20   |
| Moderna or Pfizer vaccine. ries complete: current number of people who have received | d both Moderna or                   | Oth    | ner            |              |             | 106            | 20              | )4   |
| zer vaccine doses or one Johnson & Johnson dose and are c                            |                                     | Unl    | known          |              |             | 56             | 19              | 96   |
| nunized.                                                                             |                                     | Oth    | er race inclue | des Asian, n | ative Hawai | ian/Pacific Is | lander, or oth  | ner. |
|                                                                                      |                                     | Ethnic | ity            |              |             | 1,406          | 3,48            | 31   |
|                                                                                      |                                     | His    | panic          |              |             | 60             | 6               | 60   |
|                                                                                      |                                     | Noi    | n-Hispanic     |              |             | 1,135          | 2,45            |      |
|                                                                                      |                                     | Unl    | known          |              |             | 211            | 97              |      |
|                                                                                      |                                     | Gende  |                |              |             | 1,406          | 3,48            |      |
|                                                                                      |                                     |        | nale           |              |             | 740            | 1,96            |      |
|                                                                                      |                                     | Ma     |                |              |             | 664            | 1,51            |      |
|                                                                                      |                                     | Unl    | known          |              |             | 2              |                 | 0    |
| VID-19 doses administered for the past 2 weel                                        | ks                                  |        |                |              |             |                |                 |      |
| 163                                                                                  |                                     |        |                |              |             |                |                 |      |
|                                                                                      | 102                                 | 111    |                | 108          |             |                |                 |      |
| 79 107                                                                               | 103                                 | 111    |                | 100          |             |                | 66              | 57   |
|                                                                                      | 58                                  |        | 36             |              | 19          | ο              |                 | 51   |
| //5                                                                                  |                                     |        |                |              |             | 8              |                 |      |
|                                                                                      |                                     |        |                |              |             |                |                 |      |
| //5                                                                                  | 4/12 4/13                           | 4/14   | 4/15           | 4/16         | 4/17        | 4/18           | 4/19            | 4/20 |
| 4/7     4/8     4/9     4/10     4/11                                                | 4/12 4/13<br>te dose administered ( | -      |                | 4/16         | 4/17        | 4/18           | 4/19            | 4/20 |
| 4/7 4/8 4/9 4/10 4/11                                                                | e dose administered (               | -      |                | 4/16         | 4/17        | 4/18           | 4/19            | 4/20 |