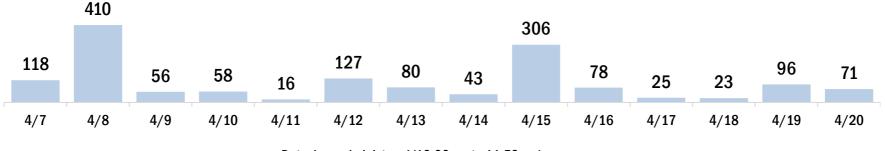

| COVID-19 doses for vaccinated persons in Florid                                              | а                    | Demo         | graphic su    | ımmary        | F           | irst dose      | Series<br>complete | • •      |
|----------------------------------------------------------------------------------------------|----------------------|--------------|---------------|---------------|-------------|----------------|--------------------|----------|
| Doses administered                                                                           | 172,950              | Age g        | oup           |               |             | 31,546         | 72,843             |          |
| People receiving one dose of a 1-dose series (Johnson & John                                 |                      |              | -24 years     |               |             | 7,584          | 5,576              |          |
| only one dose of a 2-dose series (Moderna, Pfizer) count once                                |                      | 25           | -34 years     |               |             | 5,351          | 10,157             | 15,508   |
| both doses of a 2-dose series count twice.                                                   |                      | 35           | -44 years     |               |             | 4,848          | 8,046              | 5 12,894 |
|                                                                                              |                      | 45           | -54 years     |               |             | 4,995          | 7,933              | 12,928   |
| Current status of newspaper uses instad for COVID                                            | 10 in Florida        | 55           | -64 years     |               |             | 5,541          | 11,410             | 16,951   |
| Current status of persons vaccinated for COVID-:                                             | L9 IN FIORIDA        | 65           | -74 years     |               |             | 1,942          | 17,620             | 19,562   |
| Total people vaccinated                                                                      | 104,389              | 75           | -84 years     |               |             | 870            | 8,861              | . 9,731  |
| First dose                                                                                   | 31,546               | 85           | + years       |               |             | 415            | 3,240              | 3,655    |
| Series completed                                                                             | 72,843               | Race         |               |               |             | 31,546         | 72,843             | 104,389  |
| Completed 1-dose series                                                                      | 4,282                | Wł           | nite          |               |             | 20,042         | 51,438             | 3 71,480 |
| Completed 2-dose series                                                                      | 68,561               | Bla          | ack           |               |             | 3,553          | 7,072              | 10,625   |
| First dose: current number of people who have only received                                  | their first dose of  | Am           | nerican Ind   | ian/Alaska    | an          | 104            | 227                | 331      |
| the Moderna or Pfizer vaccine.<br>Series complete: current number of people who have receive | d both Moderna or    | Ot           | ner           |               |             | 5,085          | 10,545             | 5 15,630 |
| Pfizer vaccine doses or one Johnson & Johnson dose and are                                   |                      | Un           | known         |               |             | 2,762          | 3,561              | . 6,323  |
| immunized.                                                                                   |                      | Oth          | er race inclu | ides Asian, n | ative Hawai | ian/Pacific Is | lander, or othe    | r.       |
|                                                                                              |                      | Ethnic       | ity           |               |             | 31,546         | 72,843             | 104,389  |
|                                                                                              |                      | His          | spanic        |               |             | 3,702          | 4,617              | ' 8,319  |
|                                                                                              |                      | No           | n-Hispanic    | ;             |             | 18,778         | 49,597             | 68,375   |
|                                                                                              |                      | Un           | known         |               |             | 9,066          | 18,629             | 27,695   |
|                                                                                              |                      | Gend         | ər            |               |             | 31,546         | 72,843             | 104,389  |
|                                                                                              |                      | Fe           | male          |               |             | 16,629         | 43,097             | 59,726   |
|                                                                                              |                      | Ma           | ale           |               |             | 14,847         | 29,714             | 44,561   |
|                                                                                              |                      | Un           | known         |               |             | 70             | 32                 | 2 102    |
| COVID-19 doses administered for the past 2 wee                                               | ke                   |              |               |               |             |                |                    |          |
| COVID-19 doses administered for the past 2 wee                                               | :45                  |              |               |               |             |                |                    |          |
| 2,968                                                                                        |                      |              |               |               |             |                |                    |          |
| 2,357                                                                                        |                      |              |               |               |             |                |                    |          |
| 1,662 1,475                                                                                  | 1,465 1,449          | 1,315        | 1,248         | 1,518         | 74.0        |                | 1,252              |          |
| 767                                                                                          |                      |              |               |               | 716         | 515            |                    | 429      |
|                                                                                              |                      |              | 1             |               |             |                |                    |          |
| 4/7 4/8 4/9 4/10 4/11                                                                        | 4/12 4/13            | 4/14         | 4/15          | 4/16          | 4/17        | 4/18           | 4/19               | 4/20     |
| Da                                                                                           | te dose administered | (12:00 am to | 11:59 pm)     |               |             |                |                    |          |
| Persons vaccinated for COVID-19 for the past 2 v                                             | weeks                |              |               |               |             |                |                    |          |
| Number of persons who received their first do                                                |                      | e series of  | the COVII     | )-19 vaco     | eine        |                |                    |          |
| 4 440                                                                                        |                      |              |               |               |             |                |                    |          |
| 1,419 1,301                                                                                  |                      |              |               |               |             |                |                    |          |

628 608

Date dose administered (12:00 am to 11:59 pm)

Number of persons who completed the COVID-19 vaccine series