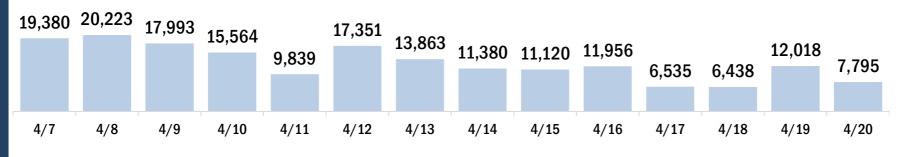

## **COVID-19: Bradford County vaccine summary**

Vaccination data through Apr 20, 2021 as of Apr 21, 2021 at 12:05 AM

#### Data in this report are provisional and subject to change.

Data in this summary pertain to COVID-19 vaccines approved by the U.S. Food and Drug Administration and have been issued an Emergency Use Authorization (Janssen COVID-19 Vaccine, Moderna COVID-19 Vaccine and Pfizer-BioNTech COVID-19 Vaccine). These data summarize the number of people who have received either their first dose or have completed the series for a COVID-19 vaccine. A person can only be counted in one category, first dose or series complete. For persons receiving Moderna or Pfizer vaccines, once they receive their second dose, they are moved from the first dose column to the series completed column. Because of this, the total first dose category may show a change from report to report not matching the total receiving their first dose from the previous day. Persons receiving Johnson & Johnson vaccines will always be counted in the series completed column.