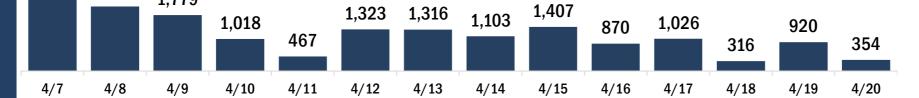

# **COVID-19: Bay County vaccine summary**

### Vaccination data through Apr 20, 2021 as of Apr 21, 2021 at 12:05 AM

### Data in this report are provisional and subject to change.

Data in this summary pertain to COVID-19 vaccines approved by the U.S. Food and Drug Administration and have been issued an Emergency Use Authorization (Janssen COVID-19 Vaccine, Moderna COVID-19 Vaccine and Pfizer-BioNTech COVID-19 Vaccine). These data summarize the number of people who have received either their first dose or have completed the series for a COVID-19 vaccine. A person can only be counted in one category, first dose or series complete. For persons receiving Moderna or Pfizer vaccines, once they receive their second dose, they are moved from the first dose column to the series completed column. Because of this, the total first dose category may show a change from report to report not matching the total receiving their first dose from the previous day. Persons receiving Johnson & Johnson vaccines will always be counted in the series completed column.

| COVID-19 doses for vaccinated persons in Florida                                              | a                  | Demographic summary               | First dose             | Series<br>complete | Total people<br>vaccinated |
|-----------------------------------------------------------------------------------------------|--------------------|-----------------------------------|------------------------|--------------------|----------------------------|
| Doses administered                                                                            | 78,906             | Age group                         | 13,540                 | 35,181             | 48,721                     |
| People receiving one dose of a 1-dose series (Johnson & Johns                                 |                    | 16-24 years                       | 1,186                  | 644                | 1,830                      |
| only one dose of a 2-dose series (Moderna, Pfizer) count once                                 |                    | 25-34 years                       | 1,485                  | 1,487              | 2,972                      |
| both doses of a 2-dose series count twice.                                                    |                    | 35-44 years                       | 1,887                  | 2,592              | 4,479                      |
|                                                                                               |                    | 45-54 years                       | 2,451                  | 3,819              | 6,270                      |
| Current status of persons vessingted for COVID 1                                              | 0 in Elorido       | 55-64 years                       | 3,502                  | 7,746              | 11,248                     |
| Current status of persons vaccinated for COVID-1                                              | .9 in Fiorida      | 65-74 years                       | 1,850                  | 11,415             | 13,265                     |
| Total people vaccinated                                                                       | 48,721             | 75-84 years                       | 868                    | 5,705              | 6,573                      |
| First dose                                                                                    | 13,540             | 85+ years                         | 311                    | 1,773              | 2,084                      |
| Series completed                                                                              | 35,181             | Race                              | 13,540                 | 35,181             | 48,721                     |
| Completed 1-dose series                                                                       | 4,996              | White                             | 8,537                  | 25,132             | 33,669                     |
| Completed 2-dose series                                                                       | 30,185             | Black                             | 897                    | 2,287              | 3,184                      |
| First dose: current number of people who have only received t                                 | heir first dose of | American Indian/Alaskan           | 62                     | 168                | 230                        |
| the Moderna or Pfizer vaccine.<br>Series complete: current number of people who have received | d both Moderna or  | Other                             | 1,523                  | 2,672              | 4,195                      |
| Pfizer vaccine doses or one Johnson & Johnson dose and are of                                 |                    | Unknown                           | 2,521                  | 4,922              | 7,443                      |
| immunized.                                                                                    |                    | Other race includes Asian, native | e Hawaiian/Pacific Isl | lander, or other.  |                            |
|                                                                                               |                    | Ethnicity                         | 13,540                 | 35,181             | 48,721                     |
|                                                                                               |                    | Hispanic                          | 987                    | 1,182              | 2,169                      |
|                                                                                               |                    | Non-Hispanic                      | 7,660                  | 21,702             | 29,362                     |
|                                                                                               |                    | Unknown                           | 4,893                  | 12,297             | 17,190                     |
|                                                                                               |                    | Gender                            | 13,540                 | 35,181             | 48,721                     |
|                                                                                               |                    | Female                            | 7,392                  | 19,691             | 27,083                     |
|                                                                                               |                    | Male                              | 6,145                  | 15,484             | 21,629                     |
|                                                                                               |                    | Unknown                           | 3                      | 6                  | 9                          |
| COVID-19 doses administered for the past 2 wee                                                | ks                 |                                   |                        |                    |                            |
| 1,604                                                                                         |                    |                                   |                        |                    |                            |
| 1,004                                                                                         | 1,289              | 1.065                             |                        |                    |                            |
| 820 534 593 374                                                                               | 918                | 912 776 <sup>1,065</sup>          |                        |                    |                            |
| 534 593 371                                                                                   |                    | 5                                 | <sup>641</sup> 296     | <sup>439</sup> 2   | 58                         |
|                                                                                               |                    |                                   |                        |                    |                            |
| 4/7 4/8 4/9 4/10 4/11                                                                         | 4/12 4/13          | 4/14 4/15 4/16 4                  | /17 4/18               | 4/19 4/            | <b>′20</b>                 |