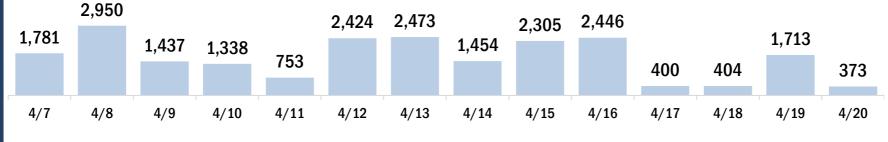

| COVID-19 doses for vaccinated persons in Florid                                              | а                    | Demo         | graphic su    | ımmary        | F           | irst dose      | Series<br>complete | • •      |
|----------------------------------------------------------------------------------------------|----------------------|--------------|---------------|---------------|-------------|----------------|--------------------|----------|
| Doses administered                                                                           | 172,950              | Age g        | oup           |               |             | 31,546         | 72,843             |          |
| People receiving one dose of a 1-dose series (Johnson & John                                 |                      |              | -24 years     |               |             | 7,584          | 5,576              |          |
| only one dose of a 2-dose series (Moderna, Pfizer) count once                                |                      | 25           | -34 years     |               |             | 5,351          | 10,157             | 15,508   |
| both doses of a 2-dose series count twice.                                                   |                      | 35           | -44 years     |               |             | 4,848          | 8,046              | 5 12,894 |
|                                                                                              |                      | 45           | -54 years     |               |             | 4,995          | 7,933              | 12,928   |
| Current status of newspaper uses instad for COVID                                            | 10 in Florida        | 55           | -64 years     |               |             | 5,541          | 11,410             | 16,951   |
| Current status of persons vaccinated for COVID-:                                             | L9 IN FIORIDA        | 65           | -74 years     |               |             | 1,942          | 17,620             | 19,562   |
| Total people vaccinated                                                                      | 104,389              | 75           | -84 years     |               |             | 870            | 8,861              | . 9,731  |
| First dose                                                                                   | 31,546               | 85           | + years       |               |             | 415            | 3,240              | 3,655    |
| Series completed                                                                             | 72,843               | Race         |               |               |             | 31,546         | 72,843             | 104,389  |
| Completed 1-dose series                                                                      | 4,282                | Wł           | nite          |               |             | 20,042         | 51,438             | 3 71,480 |
| Completed 2-dose series                                                                      | 68,561               | Bla          | ack           |               |             | 3,553          | 7,072              | 10,625   |
| First dose: current number of people who have only received                                  | their first dose of  | Am           | nerican Ind   | ian/Alaska    | an          | 104            | 227                | 331      |
| the Moderna or Pfizer vaccine.<br>Series complete: current number of people who have receive | d both Moderna or    | Ot           | ner           |               |             | 5,085          | 10,545             | 5 15,630 |
| Pfizer vaccine doses or one Johnson & Johnson dose and are                                   |                      | Un           | known         |               |             | 2,762          | 3,561              | . 6,323  |
| immunized.                                                                                   |                      | Oth          | er race inclu | ides Asian, n | ative Hawai | ian/Pacific Is | lander, or othe    | r.       |
|                                                                                              |                      | Ethnic       | ity           |               |             | 31,546         | 72,843             | 104,389  |
|                                                                                              |                      | His          | spanic        |               |             | 3,702          | 4,617              | ' 8,319  |
|                                                                                              |                      | No           | n-Hispanic    | ;             |             | 18,778         | 49,597             | 68,375   |
|                                                                                              |                      | Un           | known         |               |             | 9,066          | 18,629             | 27,695   |
|                                                                                              |                      | Gend         | ər            |               |             | 31,546         | 72,843             | 104,389  |
|                                                                                              |                      | Fe           | male          |               |             | 16,629         | 43,097             | 59,726   |
|                                                                                              |                      | Ma           | ale           |               |             | 14,847         | 29,714             | 44,561   |
|                                                                                              |                      | Un           | known         |               |             | 70             | 32                 | 2 102    |
| COVID-19 doses administered for the past 2 wee                                               | ke                   |              |               |               |             |                |                    |          |
| COVID-19 doses administered for the past 2 wee                                               | :45                  |              |               |               |             |                |                    |          |
| 2,968                                                                                        |                      |              |               |               |             |                |                    |          |
| 2,357                                                                                        |                      |              |               |               |             |                |                    |          |
| 1,662 1,475                                                                                  | 1,465 1,449          | 1,315        | 1,248         | 1,518         | 74.0        |                | 1,252              |          |
| 767                                                                                          |                      |              |               |               | 716         | 515            |                    | 429      |
|                                                                                              |                      |              | 1             |               |             |                |                    |          |
| 4/7 4/8 4/9 4/10 4/11                                                                        | 4/12 4/13            | 4/14         | 4/15          | 4/16          | 4/17        | 4/18           | 4/19               | 4/20     |
| Da                                                                                           | te dose administered | (12:00 am to | 11:59 pm)     |               |             |                |                    |          |
| Persons vaccinated for COVID-19 for the past 2 v                                             | weeks                |              |               |               |             |                |                    |          |
| Number of persons who received their first do                                                |                      | e series of  | the COVII     | )-19 vaco     | eine        |                |                    |          |
| 4 440                                                                                        |                      |              |               |               |             |                |                    |          |
| 1,419 1,301                                                                                  |                      |              |               |               |             |                |                    |          |

628 608

Date dose administered (12:00 am to 11:59 pm)

Number of persons who completed the COVID-19 vaccine series