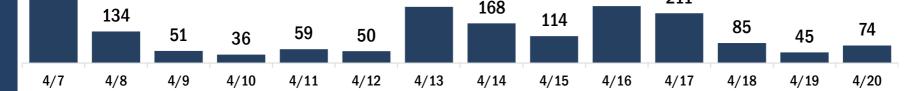

| COVID-19 doses for vaccinated persons in Florid                                              | а                    | Demo         | graphic su    | ımmary        | F           | irst dose      | Series<br>complete | • •      |
|----------------------------------------------------------------------------------------------|----------------------|--------------|---------------|---------------|-------------|----------------|--------------------|----------|
| Doses administered                                                                           | 172,950              | Age g        | oup           |               |             | 31,546         | 72,843             |          |
| People receiving one dose of a 1-dose series (Johnson & John                                 |                      |              | -24 years     |               |             | 7,584          | 5,576              |          |
| only one dose of a 2-dose series (Moderna, Pfizer) count once                                |                      | 25           | -34 years     |               |             | 5,351          | 10,157             | 15,508   |
| both doses of a 2-dose series count twice.                                                   |                      | 35           | -44 years     |               |             | 4,848          | 8,046              | 5 12,894 |
|                                                                                              |                      | 45           | -54 years     |               |             | 4,995          | 7,933              | 12,928   |
| Current status of newspaper uses instad for COVID                                            | 10 in Florida        | 55           | -64 years     |               |             | 5,541          | 11,410             | 16,951   |
| Current status of persons vaccinated for COVID-:                                             | L9 IN FIORIDA        | 65           | -74 years     |               |             | 1,942          | 17,620             | 19,562   |
| Total people vaccinated                                                                      | 104,389              | 75           | -84 years     |               |             | 870            | 8,861              | . 9,731  |
| First dose                                                                                   | 31,546               | 85           | + years       |               |             | 415            | 3,240              | 3,655    |
| Series completed                                                                             | 72,843               | Race         |               |               |             | 31,546         | 72,843             | 104,389  |
| Completed 1-dose series                                                                      | 4,282                | Wł           | nite          |               |             | 20,042         | 51,438             | 3 71,480 |
| Completed 2-dose series                                                                      | 68,561               | Bla          | ack           |               |             | 3,553          | 7,072              | 10,625   |
| First dose: current number of people who have only received                                  | their first dose of  | Am           | nerican Ind   | ian/Alaska    | an          | 104            | 227                | 331      |
| the Moderna or Pfizer vaccine.<br>Series complete: current number of people who have receive | d both Moderna or    | Ot           | ner           |               |             | 5,085          | 10,545             | 5 15,630 |
| Pfizer vaccine doses or one Johnson & Johnson dose and are                                   |                      | Un           | known         |               |             | 2,762          | 3,561              | . 6,323  |
| immunized.                                                                                   |                      | Oth          | er race inclu | ides Asian, n | ative Hawai | ian/Pacific Is | lander, or othe    | r.       |
|                                                                                              |                      | Ethnic       | ity           |               |             | 31,546         | 72,843             | 104,389  |
|                                                                                              |                      | His          | spanic        |               |             | 3,702          | 4,617              | ' 8,319  |
|                                                                                              |                      | No           | n-Hispanic    | ;             |             | 18,778         | 49,597             | 68,375   |
|                                                                                              |                      | Un           | known         |               |             | 9,066          | 18,629             | 27,695   |
|                                                                                              |                      | Gend         | ər            |               |             | 31,546         | 72,843             | 104,389  |
|                                                                                              |                      | Fe           | male          |               |             | 16,629         | 43,097             | 59,726   |
|                                                                                              |                      | Ma           | ale           |               |             | 14,847         | 29,714             | 44,561   |
|                                                                                              |                      | Un           | known         |               |             | 70             | 32                 | 2 102    |
| COVID-19 doses administered for the past 2 wee                                               | ke                   |              |               |               |             |                |                    |          |
| COVID-19 doses administered for the past 2 wee                                               | :45                  |              |               |               |             |                |                    |          |
| 2,968                                                                                        |                      |              |               |               |             |                |                    |          |
| 2,357                                                                                        |                      |              |               |               |             |                |                    |          |
| 1,662 1,475                                                                                  | 1,465 1,449          | 1,315        | 1,248         | 1,518         | 74.0        |                | 1,252              |          |
| 767                                                                                          |                      |              |               |               | 716         | 515            |                    | 429      |
|                                                                                              |                      |              | 1             |               |             |                |                    |          |
| 4/7 4/8 4/9 4/10 4/11                                                                        | 4/12 4/13            | 4/14         | 4/15          | 4/16          | 4/17        | 4/18           | 4/19               | 4/20     |
| Da                                                                                           | te dose administered | (12:00 am to | 11:59 pm)     |               |             |                |                    |          |
| Persons vaccinated for COVID-19 for the past 2 v                                             | weeks                |              |               |               |             |                |                    |          |
| Number of persons who received their first do                                                |                      | e series of  | the COVII     | )-19 vaco     | eine        |                |                    |          |
| 4 440                                                                                        |                      |              |               |               |             |                |                    |          |
| 1,419 1,301                                                                                  |                      |              |               |               |             |                |                    |          |

628 608

Date dose administered (12:00 am to 11:59 pm)

Number of persons who completed the COVID-19 vaccine series