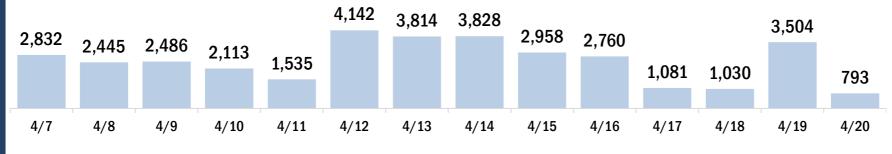

| COVID-19 doses for vaccinated persons in Florid                                              | а                    | Demo         | graphic su    | ımmary        | F           | irst dose      | Series<br>complete | • •      |
|----------------------------------------------------------------------------------------------|----------------------|--------------|---------------|---------------|-------------|----------------|--------------------|----------|
| Doses administered                                                                           | 172,950              | Age g        | oup           |               |             | 31,546         | 72,843             |          |
| People receiving one dose of a 1-dose series (Johnson & John                                 |                      |              | -24 years     |               |             | 7,584          | 5,576              |          |
| only one dose of a 2-dose series (Moderna, Pfizer) count once                                |                      | 25           | -34 years     |               |             | 5,351          | 10,157             | 15,508   |
| both doses of a 2-dose series count twice.                                                   |                      | 35           | -44 years     |               |             | 4,848          | 8,046              | 5 12,894 |
|                                                                                              |                      | 45           | -54 years     |               |             | 4,995          | 7,933              | 12,928   |
| Current status of newspaper uses instad for COVID                                            | 10 in Florida        | 55           | -64 years     |               |             | 5,541          | 11,410             | 16,951   |
| Current status of persons vaccinated for COVID-:                                             | L9 IN FIORIDA        | 65           | -74 years     |               |             | 1,942          | 17,620             | 19,562   |
| Total people vaccinated                                                                      | 104,389              | 75           | -84 years     |               |             | 870            | 8,861              | . 9,731  |
| First dose                                                                                   | 31,546               | 85           | + years       |               |             | 415            | 3,240              | 3,655    |
| Series completed                                                                             | 72,843               | Race         |               |               |             | 31,546         | 72,843             | 104,389  |
| Completed 1-dose series                                                                      | 4,282                | Wł           | nite          |               |             | 20,042         | 51,438             | 3 71,480 |
| Completed 2-dose series                                                                      | 68,561               | Bla          | ack           |               |             | 3,553          | 7,072              | 10,625   |
| First dose: current number of people who have only received                                  | their first dose of  | Am           | nerican Ind   | ian/Alaska    | an          | 104            | 227                | 331      |
| the Moderna or Pfizer vaccine.<br>Series complete: current number of people who have receive | d both Moderna or    | Ot           | ner           |               |             | 5,085          | 10,545             | 5 15,630 |
| Pfizer vaccine doses or one Johnson & Johnson dose and are                                   |                      | Un           | known         |               |             | 2,762          | 3,561              | . 6,323  |
| immunized.                                                                                   |                      | Oth          | er race inclu | ides Asian, n | ative Hawai | ian/Pacific Is | lander, or othe    | r.       |
|                                                                                              |                      | Ethnic       | ity           |               |             | 31,546         | 72,843             | 104,389  |
|                                                                                              |                      | His          | spanic        |               |             | 3,702          | 4,617              | ' 8,319  |
|                                                                                              |                      | No           | n-Hispanic    | ;             |             | 18,778         | 49,597             | 68,375   |
|                                                                                              |                      | Un           | known         |               |             | 9,066          | 18,629             | 27,695   |
|                                                                                              |                      | Gend         | ər            |               |             | 31,546         | 72,843             | 104,389  |
|                                                                                              |                      | Fe           | male          |               |             | 16,629         | 43,097             | 59,726   |
|                                                                                              |                      | Ma           | ale           |               |             | 14,847         | 29,714             | 44,561   |
|                                                                                              |                      | Un           | known         |               |             | 70             | 32                 | 2 102    |
| COVID-19 doses administered for the past 2 wee                                               | ke                   |              |               |               |             |                |                    |          |
| COVID-19 doses administered for the past 2 wee                                               | :45                  |              |               |               |             |                |                    |          |
| 2,968                                                                                        |                      |              |               |               |             |                |                    |          |
| 2,357                                                                                        |                      |              |               |               |             |                |                    |          |
| 1,662 1,475                                                                                  | 1,465 1,449          | 1,315        | 1,248         | 1,518         | 74.0        |                | 1,252              |          |
| 767                                                                                          |                      |              |               |               | 716         | 515            |                    | 429      |
|                                                                                              |                      |              | 1             |               |             |                |                    |          |
| 4/7 4/8 4/9 4/10 4/11                                                                        | 4/12 4/13            | 4/14         | 4/15          | 4/16          | 4/17        | 4/18           | 4/19               | 4/20     |
| Da                                                                                           | te dose administered | (12:00 am to | 11:59 pm)     |               |             |                |                    |          |
| Persons vaccinated for COVID-19 for the past 2 v                                             | weeks                |              |               |               |             |                |                    |          |
| Number of persons who received their first do                                                |                      | e series of  | the COVII     | )-19 vaco     | eine        |                |                    |          |
| 4 440                                                                                        |                      |              |               |               |             |                |                    |          |
| 1,419 1,301                                                                                  |                      |              |               |               |             |                |                    |          |

628 608

Date dose administered (12:00 am to 11:59 pm)

Number of persons who completed the COVID-19 vaccine series