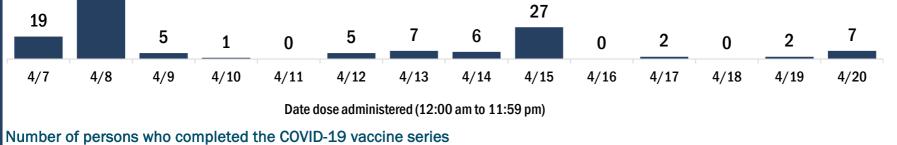

| COVID-19 doses for vaccinated persons in Florid                                              | а                    | Demo         | graphic su    | ımmary        | F           | irst dose      | Series<br>complete | • •      |
|----------------------------------------------------------------------------------------------|----------------------|--------------|---------------|---------------|-------------|----------------|--------------------|----------|
| Doses administered                                                                           | 172,950              | Age g        | oup           |               |             | 31,546         | 72,843             |          |
| People receiving one dose of a 1-dose series (Johnson & John                                 |                      |              | -24 years     |               |             | 7,584          | 5,576              |          |
| only one dose of a 2-dose series (Moderna, Pfizer) count once                                |                      | 25           | -34 years     |               |             | 5,351          | 10,157             | 15,508   |
| both doses of a 2-dose series count twice.                                                   |                      | 35           | -44 years     |               |             | 4,848          | 8,046              | 5 12,894 |
|                                                                                              |                      | 45           | -54 years     |               |             | 4,995          | 7,933              | 12,928   |
| Current status of newspaper uses instad for COVID                                            | 10 in Florida        | 55           | -64 years     |               |             | 5,541          | 11,410             | 16,951   |
| Current status of persons vaccinated for COVID-:                                             | L9 IN FIORIDA        | 65           | -74 years     |               |             | 1,942          | 17,620             | 19,562   |
| Total people vaccinated                                                                      | 104,389              | 75           | -84 years     |               |             | 870            | 8,861              | . 9,731  |
| First dose                                                                                   | 31,546               | 85           | + years       |               |             | 415            | 3,240              | 3,655    |
| Series completed                                                                             | 72,843               | Race         |               |               |             | 31,546         | 72,843             | 104,389  |
| Completed 1-dose series                                                                      | 4,282                | Wł           | nite          |               |             | 20,042         | 51,438             | 3 71,480 |
| Completed 2-dose series                                                                      | 68,561               | Bla          | ack           |               |             | 3,553          | 7,072              | 10,625   |
| First dose: current number of people who have only received                                  | their first dose of  | Am           | nerican Ind   | ian/Alaska    | an          | 104            | 227                | 331      |
| the Moderna or Pfizer vaccine.<br>Series complete: current number of people who have receive | d both Moderna or    | Ot           | ner           |               |             | 5,085          | 10,545             | 5 15,630 |
| Pfizer vaccine doses or one Johnson & Johnson dose and are                                   |                      | Un           | known         |               |             | 2,762          | 3,561              | . 6,323  |
| immunized.                                                                                   |                      | Oth          | er race inclu | ides Asian, n | ative Hawai | ian/Pacific Is | lander, or othe    | r.       |
|                                                                                              |                      | Ethnic       | ity           |               |             | 31,546         | 72,843             | 104,389  |
|                                                                                              |                      | His          | spanic        |               |             | 3,702          | 4,617              | ' 8,319  |
|                                                                                              |                      | No           | n-Hispanic    | ;             |             | 18,778         | 49,597             | 68,375   |
|                                                                                              |                      | Un           | known         |               |             | 9,066          | 18,629             | 27,695   |
|                                                                                              |                      | Gend         | ər            |               |             | 31,546         | 72,843             | 104,389  |
|                                                                                              |                      | Fe           | male          |               |             | 16,629         | 43,097             | 59,726   |
|                                                                                              |                      | Ma           | ale           |               |             | 14,847         | 29,714             | 44,561   |
|                                                                                              |                      | Un           | known         |               |             | 70             | 32                 | 2 102    |
| COVID-19 doses administered for the past 2 wee                                               | ke                   |              |               |               |             |                |                    |          |
| COVID-19 doses administered for the past 2 wee                                               | :45                  |              |               |               |             |                |                    |          |
| 2,968                                                                                        |                      |              |               |               |             |                |                    |          |
| 2,357                                                                                        |                      |              |               |               |             |                |                    |          |
| 1,662 1,475                                                                                  | 1,465 1,449          | 1,315        | 1,248         | 1,518         | 74.0        |                | 1,252              |          |
| 767                                                                                          |                      |              |               |               | 716         | 515            |                    | 429      |
|                                                                                              |                      |              | 1             |               |             |                |                    |          |
| 4/7 4/8 4/9 4/10 4/11                                                                        | 4/12 4/13            | 4/14         | 4/15          | 4/16          | 4/17        | 4/18           | 4/19               | 4/20     |
| Da                                                                                           | te dose administered | (12:00 am to | 11:59 pm)     |               |             |                |                    |          |
| Persons vaccinated for COVID-19 for the past 2 v                                             | weeks                |              |               |               |             |                |                    |          |
| Number of persons who received their first do                                                |                      | e series of  | the COVII     | )-19 vaco     | eine        |                |                    |          |
| 4 440                                                                                        |                      |              |               |               |             |                |                    |          |
| 1,419 1,301                                                                                  |                      |              |               |               |             |                |                    |          |

628 608

Date dose administered (12:00 am to 11:59 pm)

Number of persons who completed the COVID-19 vaccine series