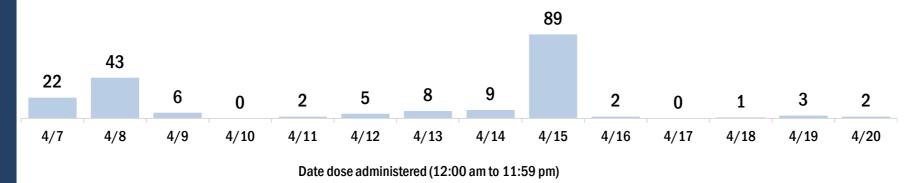

| COVID-19 doses for vaccinated persons in Florida                                     | a                                   | Demo   | graphic su     | mmary        | F           | irst dose      | Serie<br>comple |      |
|--------------------------------------------------------------------------------------|-------------------------------------|--------|----------------|--------------|-------------|----------------|-----------------|------|
| Doses administered                                                                   | 8,227                               | Age gr | oup            |              |             | 1,406          | 3,48            |      |
| eople receiving one dose of a 1-dose series (Johnson & Johns                         | son) or receiving                   | 16     | -24 years      |              |             | 86             | 5               | 54   |
| ly one dose of a 2-dose series (Moderna, Pfizer) count once.                         |                                     | 25     | -34 years      |              |             | 116            | 13              | 86   |
| th doses of a 2-dose series count twice.                                             |                                     | 35-    | -44 years      |              |             | 198            | 19              | 95   |
|                                                                                      |                                     | 45     | -54 years      |              |             | 313            | 31              | 2    |
| urrent status of persons vaccinated for COVID-1                                      | Q in Elorido                        | 55-    | -64 years      |              |             | 424            | 69              | 96   |
| arrent status of persons vaccinated for covid-1                                      |                                     | 65-    | -74 years      |              |             | 152            | 1,24            | 8    |
| tal people vaccinated                                                                | 4,887                               | 75-    | -84 years      |              |             | 79             | 65              | 58   |
| First dose                                                                           | 1,406                               | 85-    | + years        |              |             | 38             | 18              | 32   |
| Series completed                                                                     | 3,481                               | Race   |                |              |             | 1,406          | 3,48            | 31   |
| Completed 1-dose series                                                              | 141                                 | Wh     | ite            |              |             | 1,106          | 2,75            | 52   |
| Completed 2-dose series                                                              | 3,340                               | Bla    | ick            |              |             | 133            | 30              | )9   |
| rst dose: current number of people who have only received the                        | heir first dose of                  | Am     | erican Indi    | an/Alaska    | an          | 5              | 2               | 20   |
| Moderna or Pfizer vaccine. ries complete: current number of people who have received | d both Moderna or                   | Oth    | ner            |              |             | 106            | 20              | )4   |
| zer vaccine doses or one Johnson & Johnson dose and are c                            |                                     | Unl    | known          |              |             | 56             | 19              | 96   |
| nunized.                                                                             |                                     | Oth    | er race inclue | des Asian, n | ative Hawai | ian/Pacific Is | lander, or oth  | ner. |
|                                                                                      |                                     | Ethnic | ity            |              |             | 1,406          | 3,48            | 31   |
|                                                                                      |                                     | His    | panic          |              |             | 60             | 6               | 60   |
|                                                                                      |                                     | Noi    | n-Hispanic     |              |             | 1,135          | 2,45            |      |
|                                                                                      |                                     | Unl    | known          |              |             | 211            | 97              |      |
|                                                                                      |                                     | Gende  |                |              |             | 1,406          | 3,48            |      |
|                                                                                      |                                     |        | nale           |              |             | 740            | 1,96            |      |
|                                                                                      |                                     | Ma     |                |              |             | 664            | 1,51            |      |
|                                                                                      |                                     | Unl    | known          |              |             | 2              |                 | 0    |
| VID-19 doses administered for the past 2 weel                                        | ks                                  |        |                |              |             |                |                 |      |
| 163                                                                                  |                                     |        |                |              |             |                |                 |      |
|                                                                                      | 102                                 | 111    |                | 108          |             |                |                 |      |
| 79 107                                                                               | 103                                 | 111    |                | 100          |             |                | 66              | 57   |
|                                                                                      | 58                                  |        | 36             |              | 19          | ο              |                 | 51   |
| //5                                                                                  |                                     |        |                |              |             | 8              |                 |      |
|                                                                                      |                                     |        |                |              |             |                |                 |      |
| //5                                                                                  | 4/12 4/13                           | 4/14   | 4/15           | 4/16         | 4/17        | 4/18           | 4/19            | 4/20 |
| 4/7     4/8     4/9     4/10     4/11                                                | 4/12 4/13<br>te dose administered ( | -      |                | 4/16         | 4/17        | 4/18           | 4/19            | 4/20 |
| 4/7 4/8 4/9 4/10 4/11                                                                | e dose administered (               | -      |                | 4/16         | 4/17        | 4/18           | 4/19            | 4/20 |

Date dose administered (12:00 am to 11:59 pm)

Number of persons who completed the COVID-19 vaccine series