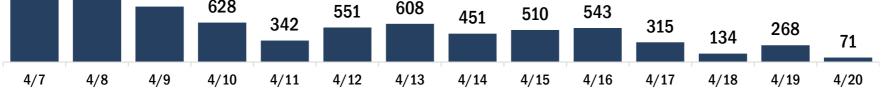

| COVID-19 doses for vaccinated persons in Florid                                              | а                    | Demo         | graphic su    | ımmary        | F           | irst dose      | Series<br>complete | • •      |
|----------------------------------------------------------------------------------------------|----------------------|--------------|---------------|---------------|-------------|----------------|--------------------|----------|
| Doses administered                                                                           | 172,950              | Age g        | oup           |               |             | 31,546         | 72,843             |          |
| People receiving one dose of a 1-dose series (Johnson & John                                 |                      |              | -24 years     |               |             | 7,584          | 5,576              |          |
| only one dose of a 2-dose series (Moderna, Pfizer) count once                                |                      | 25           | -34 years     |               |             | 5,351          | 10,157             | 15,508   |
| both doses of a 2-dose series count twice.                                                   |                      | 35           | -44 years     |               |             | 4,848          | 8,046              | 5 12,894 |
|                                                                                              |                      | 45           | -54 years     |               |             | 4,995          | 7,933              | 12,928   |
| Current status of newspaper uses instad for COVID                                            | 10 in Florida        | 55           | -64 years     |               |             | 5,541          | 11,410             | 16,951   |
| Current status of persons vaccinated for COVID-:                                             | L9 IN FIORIDA        | 65           | -74 years     |               |             | 1,942          | 17,620             | 19,562   |
| Total people vaccinated                                                                      | 104,389              | 75           | -84 years     |               |             | 870            | 8,861              | . 9,731  |
| First dose                                                                                   | 31,546               | 85           | + years       |               |             | 415            | 3,240              | 3,655    |
| Series completed                                                                             | 72,843               | Race         |               |               |             | 31,546         | 72,843             | 104,389  |
| Completed 1-dose series                                                                      | 4,282                | Wł           | nite          |               |             | 20,042         | 51,438             | 3 71,480 |
| Completed 2-dose series                                                                      | 68,561               | Bla          | ack           |               |             | 3,553          | 7,072              | 10,625   |
| First dose: current number of people who have only received                                  | their first dose of  | Am           | nerican Ind   | ian/Alaska    | an          | 104            | 227                | 331      |
| the Moderna or Pfizer vaccine.<br>Series complete: current number of people who have receive | d both Moderna or    | Ot           | ner           |               |             | 5,085          | 10,545             | 5 15,630 |
| Pfizer vaccine doses or one Johnson & Johnson dose and are                                   |                      | Un           | known         |               |             | 2,762          | 3,561              | . 6,323  |
| immunized.                                                                                   |                      | Oth          | er race inclu | ides Asian, n | ative Hawai | ian/Pacific Is | lander, or othe    | r.       |
|                                                                                              |                      | Ethnic       | ity           |               |             | 31,546         | 72,843             | 104,389  |
|                                                                                              |                      | His          | spanic        |               |             | 3,702          | 4,617              | ' 8,319  |
|                                                                                              |                      | No           | n-Hispanic    | ;             |             | 18,778         | 49,597             | 68,375   |
|                                                                                              |                      | Un           | known         |               |             | 9,066          | 18,629             | 27,695   |
|                                                                                              |                      | Gend         | ər            |               |             | 31,546         | 72,843             | 104,389  |
|                                                                                              |                      | Fe           | male          |               |             | 16,629         | 43,097             | 59,726   |
|                                                                                              |                      | Ma           | ale           |               |             | 14,847         | 29,714             | 44,561   |
|                                                                                              |                      | Un           | known         |               |             | 70             | 32                 | 2 102    |
| COVID-19 doses administered for the past 2 wee                                               | ke                   |              |               |               |             |                |                    |          |
| COVID-19 doses administered for the past 2 wee                                               | :45                  |              |               |               |             |                |                    |          |
| 2,968                                                                                        |                      |              |               |               |             |                |                    |          |
| 2,357                                                                                        |                      |              |               |               |             |                |                    |          |
| 1,662 1,475                                                                                  | 1,465 1,449          | 1,315        | 1,248         | 1,518         | 74.0        |                | 1,252              |          |
| 767                                                                                          |                      |              |               |               | 716         | 515            |                    | 429      |
|                                                                                              |                      |              | 1             |               |             |                |                    |          |
| 4/7 4/8 4/9 4/10 4/11                                                                        | 4/12 4/13            | 4/14         | 4/15          | 4/16          | 4/17        | 4/18           | 4/19               | 4/20     |
| Da                                                                                           | te dose administered | (12:00 am to | 11:59 pm)     |               |             |                |                    |          |
| Persons vaccinated for COVID-19 for the past 2 v                                             | weeks                |              |               |               |             |                |                    |          |
| Number of persons who received their first do                                                |                      | e series of  | the COVII     | )-19 vaco     | eine        |                |                    |          |
| 4 440                                                                                        |                      |              |               |               |             |                |                    |          |
| 1,419 1,301                                                                                  |                      |              |               |               |             |                |                    |          |

628 608

Date dose administered (12:00 am to 11:59 pm)

Number of persons who completed the COVID-19 vaccine series