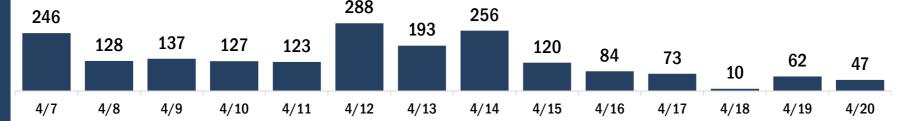

| COVID-19 doses for vaccinated persons in Florida                                              | a                  | Demographic summary               | First dose             | Series<br>complete | Total people<br>vaccinated |
|-----------------------------------------------------------------------------------------------|--------------------|-----------------------------------|------------------------|--------------------|----------------------------|
| Doses administered                                                                            | 78,906             | Age group                         | 13,540                 | 35,181             | 48,721                     |
| People receiving one dose of a 1-dose series (Johnson & Johns                                 |                    | 16-24 years                       | 1,186                  | 644                | 1,830                      |
| only one dose of a 2-dose series (Moderna, Pfizer) count once                                 |                    | 25-34 years                       | 1,485                  | 1,487              | 2,972                      |
| both doses of a 2-dose series count twice.                                                    |                    | 35-44 years                       | 1,887                  | 2,592              | 4,479                      |
|                                                                                               |                    | 45-54 years                       | 2,451                  | 3,819              | 6,270                      |
| Current status of persons vessingted for COVID 1                                              | 0 in Elorido       | 55-64 years                       | 3,502                  | 7,746              | 11,248                     |
| Current status of persons vaccinated for COVID-1                                              | .9 in Fiorida      | 65-74 years                       | 1,850                  | 11,415             | 13,265                     |
| Total people vaccinated                                                                       | 48,721             | 75-84 years                       | 868                    | 5,705              | 6,573                      |
| First dose                                                                                    | 13,540             | 85+ years                         | 311                    | 1,773              | 2,084                      |
| Series completed                                                                              | 35,181             | Race                              | 13,540                 | 35,181             | 48,721                     |
| Completed 1-dose series                                                                       | 4,996              | White                             | 8,537                  | 25,132             | 33,669                     |
| Completed 2-dose series                                                                       | 30,185             | Black                             | 897                    | 2,287              | 3,184                      |
| First dose: current number of people who have only received t                                 | heir first dose of | American Indian/Alaskan           | 62                     | 168                | 230                        |
| the Moderna or Pfizer vaccine.<br>Series complete: current number of people who have received | d both Moderna or  | Other                             | 1,523                  | 2,672              | 4,195                      |
| Pfizer vaccine doses or one Johnson & Johnson dose and are of                                 |                    | Unknown                           | 2,521                  | 4,922              | 7,443                      |
| immunized.                                                                                    |                    | Other race includes Asian, native | e Hawaiian/Pacific Isl | lander, or other.  |                            |
|                                                                                               |                    | Ethnicity                         | 13,540                 | 35,181             | 48,721                     |
|                                                                                               |                    | Hispanic                          | 987                    | 1,182              | 2,169                      |
|                                                                                               |                    | Non-Hispanic                      | 7,660                  | 21,702             | 29,362                     |
|                                                                                               |                    | Unknown                           | 4,893                  | 12,297             | 17,190                     |
|                                                                                               |                    | Gender                            | 13,540                 | 35,181             | 48,721                     |
|                                                                                               |                    | Female                            | 7,392                  | 19,691             | 27,083                     |
|                                                                                               |                    | Male                              | 6,145                  | 15,484             | 21,629                     |
|                                                                                               |                    | Unknown                           | 3                      | 6                  | 9                          |
| COVID-19 doses administered for the past 2 wee                                                | ks                 |                                   |                        |                    |                            |
| 1,604                                                                                         |                    |                                   |                        |                    |                            |
| 1,004                                                                                         | 1,289              | 1.065                             |                        |                    |                            |
| 820 534 593 374                                                                               | 918                | 912 776 <sup>1,065</sup>          |                        |                    |                            |
| 534 593 371                                                                                   |                    | 5                                 | <sup>641</sup> 296     | <sup>439</sup> 2   | 58                         |
|                                                                                               |                    |                                   |                        |                    |                            |
| 4/7 4/8 4/9 4/10 4/11                                                                         | 4/12 4/13          | 4/14 4/15 4/16 4                  | /17 4/18               | 4/19 4/            | <b>′20</b>                 |

Date dose administered (12:00 am to 11:59 pm)

Persons vaccinated for COVID-19 for the past 2 weeks

Number of persons who received their first dose of a two-dose series of the COVID-19 vaccine

Date dose administered (12:00 am to 11:59 pm)