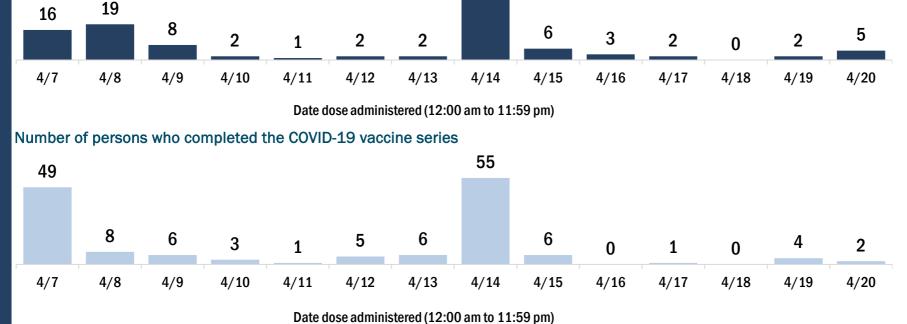

| COVID-19 doses for vaccinated persons in Florid                                              | а                    | Demo         | graphic su    | ımmary        | F           | irst dose      | Series<br>complete | • •      |
|----------------------------------------------------------------------------------------------|----------------------|--------------|---------------|---------------|-------------|----------------|--------------------|----------|
| Doses administered                                                                           | 172,950              | Age g        | oup           |               |             | 31,546         | 72,843             |          |
| People receiving one dose of a 1-dose series (Johnson & John                                 |                      |              | -24 years     |               |             | 7,584          | 5,576              |          |
| only one dose of a 2-dose series (Moderna, Pfizer) count once                                |                      | 25           | -34 years     |               |             | 5,351          | 10,157             | 15,508   |
| both doses of a 2-dose series count twice.                                                   |                      | 35           | -44 years     |               |             | 4,848          | 8,046              | 5 12,894 |
|                                                                                              |                      | 45           | -54 years     |               |             | 4,995          | 7,933              | 12,928   |
| Current status of newspaper uses instad for COVID                                            | 10 in Florida        | 55           | -64 years     |               |             | 5,541          | 11,410             | 16,951   |
| Current status of persons vaccinated for COVID-:                                             | L9 IN FIORIDA        | 65           | -74 years     |               |             | 1,942          | 17,620             | 19,562   |
| Total people vaccinated                                                                      | 104,389              | 75           | -84 years     |               |             | 870            | 8,861              | . 9,731  |
| First dose                                                                                   | 31,546               | 85           | + years       |               |             | 415            | 3,240              | 3,655    |
| Series completed                                                                             | 72,843               | Race         |               |               |             | 31,546         | 72,843             | 104,389  |
| Completed 1-dose series                                                                      | 4,282                | Wł           | nite          |               |             | 20,042         | 51,438             | 3 71,480 |
| Completed 2-dose series                                                                      | 68,561               | Bla          | ack           |               |             | 3,553          | 7,072              | 10,625   |
| First dose: current number of people who have only received                                  | their first dose of  | Am           | nerican Ind   | ian/Alaska    | an          | 104            | 227                | 331      |
| the Moderna or Pfizer vaccine.<br>Series complete: current number of people who have receive | d both Moderna or    | Ot           | ner           |               |             | 5,085          | 10,545             | 5 15,630 |
| Pfizer vaccine doses or one Johnson & Johnson dose and are                                   |                      | Un           | known         |               |             | 2,762          | 3,561              | . 6,323  |
| immunized.                                                                                   |                      | Oth          | er race inclu | ides Asian, n | ative Hawai | ian/Pacific Is | lander, or othe    | r.       |
|                                                                                              |                      | Ethnic       | ity           |               |             | 31,546         | 72,843             | 104,389  |
|                                                                                              |                      | His          | spanic        |               |             | 3,702          | 4,617              | ' 8,319  |
|                                                                                              |                      | No           | n-Hispanic    | ;             |             | 18,778         | 49,597             | 68,375   |
|                                                                                              |                      | Un           | known         |               |             | 9,066          | 18,629             | 27,695   |
|                                                                                              |                      | Gend         | ər            |               |             | 31,546         | 72,843             | 104,389  |
|                                                                                              |                      | Fe           | male          |               |             | 16,629         | 43,097             | 59,726   |
|                                                                                              |                      | Ma           | ale           |               |             | 14,847         | 29,714             | 44,561   |
|                                                                                              |                      | Un           | known         |               |             | 70             | 32                 | 2 102    |
| COVID-19 doses administered for the past 2 wee                                               | ke                   |              |               |               |             |                |                    |          |
| COVID-19 doses administered for the past 2 wee                                               | :45                  |              |               |               |             |                |                    |          |
| 2,968                                                                                        |                      |              |               |               |             |                |                    |          |
| 2,357                                                                                        |                      |              |               |               |             |                |                    |          |
| 1,662 1,475                                                                                  | 1,465 1,449          | 1,315        | 1,248         | 1,518         | 74.0        |                | 1,252              |          |
| 767                                                                                          |                      |              |               |               | 716         | 515            |                    | 429      |
|                                                                                              |                      |              | 1             |               |             |                |                    |          |
| 4/7 4/8 4/9 4/10 4/11                                                                        | 4/12 4/13            | 4/14         | 4/15          | 4/16          | 4/17        | 4/18           | 4/19               | 4/20     |
| Da                                                                                           | te dose administered | (12:00 am to | 11:59 pm)     |               |             |                |                    |          |
| Persons vaccinated for COVID-19 for the past 2 v                                             | weeks                |              |               |               |             |                |                    |          |
| Number of persons who received their first do                                                |                      | e series of  | the COVII     | )-19 vaco     | eine        |                |                    |          |
| 4 440                                                                                        |                      |              |               |               |             |                |                    |          |
| 1,419 1,301                                                                                  |                      |              |               |               |             |                |                    |          |

628 608

Date dose administered (12:00 am to 11:59 pm)

Number of persons who completed the COVID-19 vaccine series