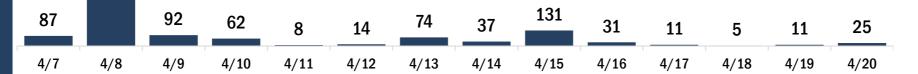

| COVID-19 doses for vaccinated persons in Florida                                     | a                                   | Demo   | graphic su     | mmary        | F           | irst dose      | Serie<br>comple |      |
|--------------------------------------------------------------------------------------|-------------------------------------|--------|----------------|--------------|-------------|----------------|-----------------|------|
| Doses administered                                                                   | 8,227                               | Age gr | oup            |              |             | 1,406          | 3,48            |      |
| eople receiving one dose of a 1-dose series (Johnson & Johns                         | son) or receiving                   | 16     | -24 years      |              |             | 86             | 5               | 54   |
| ly one dose of a 2-dose series (Moderna, Pfizer) count once.                         |                                     | 25     | -34 years      |              |             | 116            | 13              | 86   |
| th doses of a 2-dose series count twice.                                             |                                     | 35-    | -44 years      |              |             | 198            | 19              | 95   |
|                                                                                      |                                     | 45     | -54 years      |              |             | 313            | 31              | 2    |
| urrent status of persons vaccinated for COVID-1                                      | Q in Elorido                        | 55-    | -64 years      |              |             | 424            | 69              | 96   |
| arrent status of persons vaccinated for covid-1                                      |                                     | 65-    | -74 years      |              |             | 152            | 1,24            | 8    |
| tal people vaccinated                                                                | 4,887                               | 75-    | -84 years      |              |             | 79             | 65              | 58   |
| First dose                                                                           | 1,406                               | 85-    | + years        |              |             | 38             | 18              | 32   |
| Series completed                                                                     | 3,481                               | Race   |                |              |             | 1,406          | 3,48            | 31   |
| Completed 1-dose series                                                              | 141                                 | Wh     | ite            |              |             | 1,106          | 2,75            | 52   |
| Completed 2-dose series                                                              | 3,340                               | Bla    | ick            |              |             | 133            | 30              | )9   |
| rst dose: current number of people who have only received the                        | heir first dose of                  | Am     | erican Indi    | an/Alaska    | an          | 5              | 2               | 20   |
| Moderna or Pfizer vaccine. ries complete: current number of people who have received | d both Moderna or                   | Oth    | ner            |              |             | 106            | 20              | )4   |
| zer vaccine doses or one Johnson & Johnson dose and are c                            |                                     | Unl    | known          |              |             | 56             | 19              | 96   |
| nunized.                                                                             |                                     | Oth    | er race inclue | des Asian, n | ative Hawai | ian/Pacific Is | lander, or oth  | ner. |
|                                                                                      |                                     | Ethnic | ity            |              |             | 1,406          | 3,48            | 31   |
|                                                                                      |                                     | His    | panic          |              |             | 60             | 6               | 60   |
|                                                                                      |                                     | Noi    | n-Hispanic     |              |             | 1,135          | 2,45            |      |
|                                                                                      |                                     | Unl    | known          |              |             | 211            | 97              |      |
|                                                                                      |                                     | Gende  |                |              |             | 1,406          | 3,48            |      |
|                                                                                      |                                     |        | nale           |              |             | 740            | 1,96            |      |
|                                                                                      |                                     | Ma     |                |              |             | 664            | 1,51            |      |
|                                                                                      |                                     | Unl    | known          |              |             | 2              |                 | 0    |
| VID-19 doses administered for the past 2 weel                                        | ks                                  |        |                |              |             |                |                 |      |
| 163                                                                                  |                                     |        |                |              |             |                |                 |      |
|                                                                                      | 102                                 | 111    |                | 108          |             |                |                 |      |
| 79 107                                                                               | 103                                 | 111    |                | 100          |             |                | 66              | 57   |
|                                                                                      | 58                                  |        | 36             |              | 19          | ο              |                 | 51   |
| //5                                                                                  |                                     |        |                |              |             | 8              |                 |      |
|                                                                                      |                                     |        |                |              |             |                |                 |      |
| //5                                                                                  | 4/12 4/13                           | 4/14   | 4/15           | 4/16         | 4/17        | 4/18           | 4/19            | 4/20 |
| 4/7     4/8     4/9     4/10     4/11                                                | 4/12 4/13<br>te dose administered ( | -      |                | 4/16         | 4/17        | 4/18           | 4/19            | 4/20 |
| 4/7 4/8 4/9 4/10 4/11                                                                | e dose administered (               | -      |                | 4/16         | 4/17        | 4/18           | 4/19            | 4/20 |

Date dose administered (12:00 am to 11:59 pm)

Number of persons who completed the COVID-19 vaccine series