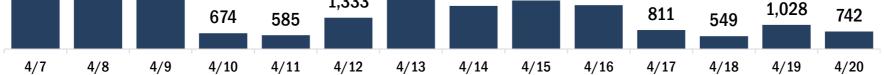

| COVID-19 doses for vaccinated persons in Florid                                              | а                    | Demo         | graphic su    | ımmary        | F           | irst dose      | Series<br>complete | • •      |
|----------------------------------------------------------------------------------------------|----------------------|--------------|---------------|---------------|-------------|----------------|--------------------|----------|
| Doses administered                                                                           | 172,950              | Age g        | oup           |               |             | 31,546         | 72,843             |          |
| People receiving one dose of a 1-dose series (Johnson & John                                 |                      |              | -24 years     |               |             | 7,584          | 5,576              |          |
| only one dose of a 2-dose series (Moderna, Pfizer) count once                                |                      | 25           | -34 years     |               |             | 5,351          | 10,157             | 15,508   |
| both doses of a 2-dose series count twice.                                                   |                      | 35           | -44 years     |               |             | 4,848          | 8,046              | 5 12,894 |
|                                                                                              |                      | 45           | -54 years     |               |             | 4,995          | 7,933              | 12,928   |
| Current status of newspaper uses instad for COVID                                            | 10 in Florida        | 55           | -64 years     |               |             | 5,541          | 11,410             | 16,951   |
| Current status of persons vaccinated for COVID-:                                             | L9 IN FIORIDA        | 65           | -74 years     |               |             | 1,942          | 17,620             | 19,562   |
| Total people vaccinated                                                                      | 104,389              | 75           | -84 years     |               |             | 870            | 8,861              | . 9,731  |
| First dose                                                                                   | 31,546               | 85           | + years       |               |             | 415            | 3,240              | 3,655    |
| Series completed                                                                             | 72,843               | Race         |               |               |             | 31,546         | 72,843             | 104,389  |
| Completed 1-dose series                                                                      | 4,282                | Wł           | nite          |               |             | 20,042         | 51,438             | 3 71,480 |
| Completed 2-dose series                                                                      | 68,561               | Bla          | ack           |               |             | 3,553          | 7,072              | 10,625   |
| First dose: current number of people who have only received                                  | their first dose of  | Am           | nerican Ind   | ian/Alaska    | an          | 104            | 227                | 331      |
| the Moderna or Pfizer vaccine.<br>Series complete: current number of people who have receive | d both Moderna or    | Ot           | ner           |               |             | 5,085          | 10,545             | 5 15,630 |
| Pfizer vaccine doses or one Johnson & Johnson dose and are                                   |                      | Un           | known         |               |             | 2,762          | 3,561              | . 6,323  |
| immunized.                                                                                   |                      | Oth          | er race inclu | ides Asian, n | ative Hawai | ian/Pacific Is | lander, or othe    | r.       |
|                                                                                              |                      | Ethnic       | ity           |               |             | 31,546         | 72,843             | 104,389  |
|                                                                                              |                      | His          | spanic        |               |             | 3,702          | 4,617              | ' 8,319  |
|                                                                                              |                      | No           | n-Hispanic    | ;             |             | 18,778         | 49,597             | 68,375   |
|                                                                                              |                      | Un           | known         |               |             | 9,066          | 18,629             | 27,695   |
|                                                                                              |                      | Gend         | ər            |               |             | 31,546         | 72,843             | 104,389  |
|                                                                                              |                      | Fe           | male          |               |             | 16,629         | 43,097             | 59,726   |
|                                                                                              |                      | Ma           | ale           |               |             | 14,847         | 29,714             | 44,561   |
|                                                                                              |                      | Un           | known         |               |             | 70             | 32                 | 2 102    |
| COVID-19 doses administered for the past 2 wee                                               | ke                   |              |               |               |             |                |                    |          |
| COVID-19 doses administered for the past 2 wee                                               | :45                  |              |               |               |             |                |                    |          |
| 2,968                                                                                        |                      |              |               |               |             |                |                    |          |
| 2,357                                                                                        |                      |              |               |               |             |                |                    |          |
| 1,662 1,475                                                                                  | 1,465 1,449          | 1,315        | 1,248         | 1,518         | 74.0        |                | 1,252              |          |
| 767                                                                                          |                      |              |               |               | 716         | 515            |                    | 429      |
|                                                                                              |                      |              | 1             |               |             |                |                    |          |
| 4/7 4/8 4/9 4/10 4/11                                                                        | 4/12 4/13            | 4/14         | 4/15          | 4/16          | 4/17        | 4/18           | 4/19               | 4/20     |
| Da                                                                                           | te dose administered | (12:00 am to | 11:59 pm)     |               |             |                |                    |          |
| Persons vaccinated for COVID-19 for the past 2 v                                             | weeks                |              |               |               |             |                |                    |          |
| Number of persons who received their first do                                                |                      | e series of  | the COVII     | )-19 vaco     | eine        |                |                    |          |
| 4 440                                                                                        |                      |              |               |               |             |                |                    |          |
| 1,419 1,301                                                                                  |                      |              |               |               |             |                |                    |          |

628 608

Date dose administered (12:00 am to 11:59 pm)

Number of persons who completed the COVID-19 vaccine series