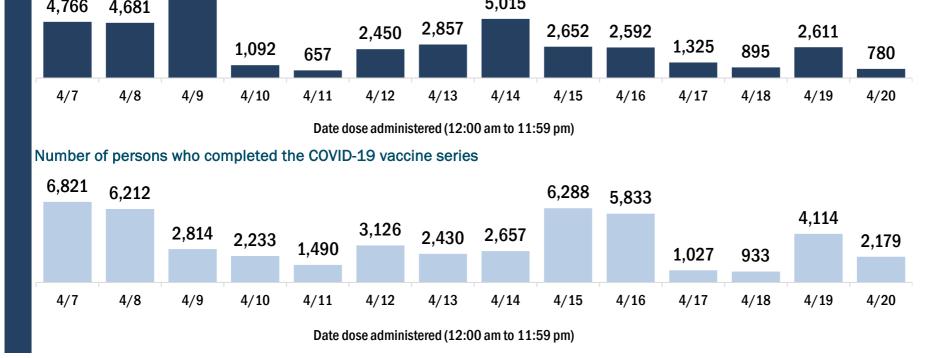

# **COVID-19: Florida vaccine summary**

### Vaccination data through Apr 20, 2021 as of Apr 21, 2021 at 12:05 AM

Data in this report are provisional and subject to change. Data are based on county of residence.

Data in this summary pertain to COVID-19 vaccines approved by the U.S. Food and Drug Administration and have been issued an Emergency Use Authorization (Janssen COVID-19 Vaccine, Moderna COVID-19 Vaccine and Pfizer-BioNTech COVID-19 Vaccine). These data summarize the number of people who have received either their first dose or have completed the series for a COVID-19 vaccine. **A person can only be counted in one category, first dose or series complete.** For persons receiving Moderna or Pfizer vaccines, once they receive their second dose, they are moved from the first dose column to the series completed column. **Because of this, the total first dose category may show a change from report to report not matching the total receiving their first dose from the previous day.** Persons receiving Johnson & Johnson vaccines will always be counted in the series completed column.

Series Total people

| COVID-19 doses for vaccinate         | Sees administered13,012,036De receiving one dose of a 1-dose series (Johnson & Johnson) or receiving<br>one dose of a 2-dose series (Moderna, Pfizer) count once. Persons receiving<br>doses of a 2-dose series count twice.16rent status of persons vaccinated for COVID-19 in Florida35-al people vaccinated8,228,278First dose2,914,093Series completed5,314,185Completed 1-dose series530,427Completed 2-dose series4,783,758Addema or Pfizer vaccine.0thSe complete: current number of people who have received both Moderna or<br>or vaccine doses or one Johnson & Johnson dose and are considered fully<br>unized.0thEthnicHis<br>Nor                                                    | graphic su    | mmary          |               | First dose | cc                   | vaccinate    |            |                     |              |          |           |
|--------------------------------------|--------------------------------------------------------------------------------------------------------------------------------------------------------------------------------------------------------------------------------------------------------------------------------------------------------------------------------------------------------------------------------------------------------------------------------------------------------------------------------------------------------------------------------------------------------------------------------------------------------------------------------------------------------------------------------------------------|---------------|----------------|---------------|------------|----------------------|--------------|------------|---------------------|--------------|----------|-----------|
| Doses administered                   |                                                                                                                                                                                                                                                                                                                                                                                                                                                                                                                                                                                                                                                                                                  |               | 13,012         | ,036          | Age gr     | oup                  |              | 2          | 2,914,093           |              | 4,185    | 8,228,278 |
| People receiving one dose of a 1-dos | e series (John                                                                                                                                                                                                                                                                                                                                                                                                                                                                                                                                                                                                                                                                                   | ison & Johns  | son) or recei  | ving          | 16         | 24 years             |              |            | 285,675             | 12           | 25,918   | 411,593   |
| only one dose of a 2-dose series (Mo | ered 13,012,036<br>e dose of a 1-dose series (Johnson & Johnson) or receiving<br>because series count twice.<br>of persons vaccinated for COVID-19 in Florida<br>coinated 8,228,278<br>2,914,093<br>leted 5,314,185<br>d 1-dose series 530,427<br>d 2-dose series 4,783,758<br>number of people who have only received their first dose of<br>er vaccine.<br>urrent number of people who have received both Moderna or<br>s or one Johnson & Johnson dose and are considered fully<br>s administered for the past 2 weeks<br>135239,289<br>4/9<br>4/10<br>4/11<br>4/12<br>4/1<br>Date dose administer<br>ated for COVID-19 for the past 2 weeks<br>sons who received their first dose of the COV |               |                |               | 25         | -34 years            |              |            | 348,724             | 27           | 6,980    | 625,704   |
| oth doses of a 2-dose series count t | .wice.                                                                                                                                                                                                                                                                                                                                                                                                                                                                                                                                                                                                                                                                                           |               |                |               | 35         | 44 years             |              |            | 442,568             | 38           | 3,695    | 826,263   |
|                                      |                                                                                                                                                                                                                                                                                                                                                                                                                                                                                                                                                                                                                                                                                                  |               |                |               | 45         | -54 years            |              |            | 535,895             | 57           | 7,709    | 1,113,604 |
| urrent statue of porcens voc         | anatad fa                                                                                                                                                                                                                                                                                                                                                                                                                                                                                                                                                                                                                                                                                        |               | 0 in Elori     | do            | 55         | -64 years            |              |            | 610,373             | 1,02         | 27,770   | 1,638,143 |
| furrent status of persons vac        | cinated for                                                                                                                                                                                                                                                                                                                                                                                                                                                                                                                                                                                                                                                                                      |               |                | ua            | 65         | 74 years             |              |            | 383,889             | 1,653,416    |          | 2,037,30  |
| Fotal people vaccinated              |                                                                                                                                                                                                                                                                                                                                                                                                                                                                                                                                                                                                                                                                                                  |               | 8,228          | ,278          | 75         | -84 years            |              |            | 219,582             | 95           | 52,925   | 1,172,50  |
| First dose                           |                                                                                                                                                                                                                                                                                                                                                                                                                                                                                                                                                                                                                                                                                                  |               | 2,914          | ,093          | 85         | + years              |              |            | 87,387              | 315,772      | 403,159  |           |
| Series completed                     |                                                                                                                                                                                                                                                                                                                                                                                                                                                                                                                                                                                                                                                                                                  | ,185          | Race           |               |            | 2                    | 2,914,093    | 5,32       | 4,185               | 8,228,278    |          |           |
| Completed 1-dose serie               | s                                                                                                                                                                                                                                                                                                                                                                                                                                                                                                                                                                                                                                                                                                |               | 530            | ,427          | Wh         | ite                  |              | -          | L,858,042           | 3,67         | 79,317   | 5,537,359 |
| Completed 2-dose serie               | s                                                                                                                                                                                                                                                                                                                                                                                                                                                                                                                                                                                                                                                                                                |               | ,758           | Bla           | ck         |                      |              | 204,762    | 35                  | 50,261       | 555,023  |           |
|                                      | who have on                                                                                                                                                                                                                                                                                                                                                                                                                                                                                                                                                                                                                                                                                      | ly received t | heir first dos | se of         | Am         | erican Ind           | ian/Alaska   | an         | 11,569              | -            | .8,088   | 29,65     |
| he Moderna or Pfizer vaccine.        | neonle who h                                                                                                                                                                                                                                                                                                                                                                                                                                                                                                                                                                                                                                                                                     | avo rocoivo   | d both Mode    | rna or        | Oth        | ner                  |              |            | 330,125             | 53           | 35,020   | 865,14    |
| -                                    |                                                                                                                                                                                                                                                                                                                                                                                                                                                                                                                                                                                                                                                                                                  |               |                |               | Unl        | known                |              |            | 509,595             | 73           | 31,499   | 1,241,094 |
| nmunized.                            |                                                                                                                                                                                                                                                                                                                                                                                                                                                                                                                                                                                                                                                                                                  |               |                |               | Oth        | <b>er race</b> inclu | des Asian, n | ative Hawa | aiian/Pacific Is    | lander, or o | ther.    |           |
|                                      |                                                                                                                                                                                                                                                                                                                                                                                                                                                                                                                                                                                                                                                                                                  |               |                |               | Ethnic     | ity                  |              | 2          | 2,914,093           | 5,32         | 4,185    | 8,228,278 |
|                                      |                                                                                                                                                                                                                                                                                                                                                                                                                                                                                                                                                                                                                                                                                                  |               |                |               | His        | panic                |              |            | 547,318             | 70           | )4,474   | 1,251,792 |
|                                      |                                                                                                                                                                                                                                                                                                                                                                                                                                                                                                                                                                                                                                                                                                  |               |                |               | No         | n-Hispanic           |              | -          | L,357,701           | 2,89         | 91,133   | 4,248,834 |
|                                      |                                                                                                                                                                                                                                                                                                                                                                                                                                                                                                                                                                                                                                                                                                  |               |                |               | Unl        | known                |              | -          | L,009,074           | 1,71         | 8,578    | 2,727,652 |
|                                      |                                                                                                                                                                                                                                                                                                                                                                                                                                                                                                                                                                                                                                                                                                  |               |                |               | Gende      | er                   |              | 2          | 2,914,093           | 5,31         | 4,185    | 8,228,278 |
|                                      |                                                                                                                                                                                                                                                                                                                                                                                                                                                                                                                                                                                                                                                                                                  |               |                |               | Fer        | nale                 |              | -          | L,536,789           | 3,02         | 23,566   | 4,560,35  |
|                                      |                                                                                                                                                                                                                                                                                                                                                                                                                                                                                                                                                                                                                                                                                                  |               |                |               | Ма         | le                   |              | -          | L,363,717           | 2,28         | 32,988   | 3,646,70  |
|                                      |                                                                                                                                                                                                                                                                                                                                                                                                                                                                                                                                                                                                                                                                                                  |               |                |               | Unl        | known                |              |            | 13,587              |              | 7,631    | 21,218    |
| COVID-19 doses administere           | d for the pa                                                                                                                                                                                                                                                                                                                                                                                                                                                                                                                                                                                                                                                                                     | ast 2 wee     | ks             |               |            |                      |              |            |                     |              |          |           |
| 267,086257,435 <sub>239,289</sub>    |                                                                                                                                                                                                                                                                                                                                                                                                                                                                                                                                                                                                                                                                                                  |               | 212 205        | 210 227 .     |            |                      |              |            |                     |              |          |           |
|                                      |                                                                                                                                                                                                                                                                                                                                                                                                                                                                                                                                                                                                                                                                                                  | 4             | 212,295        | 213,337 1     | .98,337    | 192,440              | 186,054      |            |                     | 167,426      | 5        |           |
|                                      |                                                                                                                                                                                                                                                                                                                                                                                                                                                                                                                                                                                                                                                                                                  | 83.634        |                |               |            |                      |              | 111,35     | <sup>4</sup> 73,563 |              | 84,176   |           |
|                                      |                                                                                                                                                                                                                                                                                                                                                                                                                                                                                                                                                                                                                                                                                                  |               |                |               |            |                      |              |            | 13,303              |              | 0 1,21 0 |           |
|                                      | 4/10                                                                                                                                                                                                                                                                                                                                                                                                                                                                                                                                                                                                                                                                                             | A / 1 1       | A (10          | 4/12          | A ( A A    | A / 4 E              | A //1 C      | A / 4 7    | 4/40                | 4/10         | 4 (20    |           |
| 4/7 4/8 4/9                          | 4/ 10                                                                                                                                                                                                                                                                                                                                                                                                                                                                                                                                                                                                                                                                                            | -             |                | 4/13          | 4/14       | 4/15                 | 4/16         | 4/17       | 4/18                | 4/19         | 4/20     |           |
| Persons vaccinated for COV/I         | 10 for the                                                                                                                                                                                                                                                                                                                                                                                                                                                                                                                                                                                                                                                                                       |               |                | inistered (12 | :00 am to  | 11:59 pm)            |              |            |                     |              |          |           |
|                                      |                                                                                                                                                                                                                                                                                                                                                                                                                                                                                                                                                                                                                                                                                                  | -             |                |               |            |                      |              |            |                     |              |          |           |
| -                                    |                                                                                                                                                                                                                                                                                                                                                                                                                                                                                                                                                                                                                                                                                                  | ir first do   | ose of the     | COVID-19      | e vaccino  | e                    |              |            |                     |              |          |           |
| 136,762 124,880 117,958              | 1                                                                                                                                                                                                                                                                                                                                                                                                                                                                                                                                                                                                                                                                                                |               |                | 11/1 597      |            |                      |              |            |                     |              |          |           |
|                                      |                                                                                                                                                                                                                                                                                                                                                                                                                                                                                                                                                                                                                                                                                                  |               | 93,666         | 114,587       | 104,167    | 96,151               | 92,436       | 00.40      |                     |              |          |           |
|                                      | 66,302                                                                                                                                                                                                                                                                                                                                                                                                                                                                                                                                                                                                                                                                                           | 07 70 4       |                |               |            |                      |              | 69,12      |                     | 63,096       |          | Ň         |
|                                      |                                                                                                                                                                                                                                                                                                                                                                                                                                                                                                                                                                                                                                                                                                  | 37,764        |                |               |            |                      |              |            | 40,245              |              | 36,449   | )         |