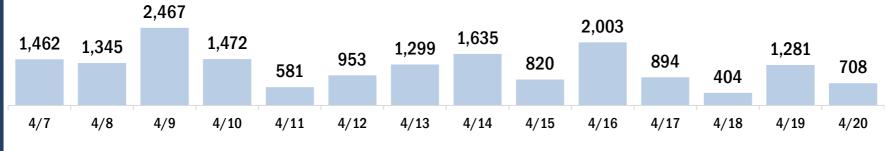

| COVID-19 doses for vaccinated persons in Florida                                     | a                                   | Demo   | graphic su     | mmary        | F           | irst dose      | Serie<br>comple |      |
|--------------------------------------------------------------------------------------|-------------------------------------|--------|----------------|--------------|-------------|----------------|-----------------|------|
| Doses administered                                                                   | 8,227                               | Age gr | oup            |              |             | 1,406          | 3,48            |      |
| eople receiving one dose of a 1-dose series (Johnson & Johns                         | son) or receiving                   | 16     | -24 years      |              |             | 86             | 5               | 54   |
| ly one dose of a 2-dose series (Moderna, Pfizer) count once.                         |                                     | 25     | -34 years      |              |             | 116            | 13              | 86   |
| th doses of a 2-dose series count twice.                                             |                                     | 35-    | -44 years      |              |             | 198            | 19              | 95   |
|                                                                                      |                                     | 45     | -54 years      |              |             | 313            | 31              | 2    |
| urrent status of persons vaccinated for COVID-1                                      | Q in Elorido                        | 55-    | -64 years      |              |             | 424            | 69              | 96   |
| arrent status of persons vaccinated for covid-1                                      |                                     | 65-    | -74 years      |              |             | 152            | 1,24            | 8    |
| tal people vaccinated                                                                | 4,887                               | 75-    | -84 years      |              |             | 79             | 65              | 58   |
| First dose                                                                           | 1,406                               | 85-    | + years        |              |             | 38             | 18              | 32   |
| Series completed                                                                     | 3,481                               | Race   |                |              |             | 1,406          | 3,48            | 31   |
| Completed 1-dose series                                                              | 141                                 | Wh     | ite            |              |             | 1,106          | 2,75            | 52   |
| Completed 2-dose series                                                              | 3,340                               | Bla    | ick            |              |             | 133            | 30              | )9   |
| rst dose: current number of people who have only received the                        | heir first dose of                  | Am     | erican Indi    | an/Alaska    | an          | 5              | 2               | 20   |
| Moderna or Pfizer vaccine. ries complete: current number of people who have received | d both Moderna or                   | Oth    | ner            |              |             | 106            | 20              | )4   |
| zer vaccine doses or one Johnson & Johnson dose and are c                            |                                     | Unl    | known          |              |             | 56             | 19              | 96   |
| nunized.                                                                             |                                     | Oth    | er race inclue | des Asian, n | ative Hawai | ian/Pacific Is | lander, or oth  | ner. |
|                                                                                      |                                     | Ethnic | ity            |              |             | 1,406          | 3,48            | 31   |
|                                                                                      |                                     | His    | panic          |              |             | 60             | 6               | 60   |
|                                                                                      |                                     | Noi    | n-Hispanic     |              |             | 1,135          | 2,45            |      |
|                                                                                      |                                     | Unl    | known          |              |             | 211            | 97              |      |
|                                                                                      |                                     | Gende  |                |              |             | 1,406          | 3,48            |      |
|                                                                                      |                                     |        | nale           |              |             | 740            | 1,96            |      |
|                                                                                      |                                     | Ma     |                |              |             | 664            | 1,51            |      |
|                                                                                      |                                     | Unl    | known          |              |             | 2              |                 | 0    |
| VID-19 doses administered for the past 2 weel                                        | ks                                  |        |                |              |             |                |                 |      |
| 163                                                                                  |                                     |        |                |              |             |                |                 |      |
|                                                                                      | 102                                 | 111    |                | 108          |             |                |                 |      |
| 79 107                                                                               | 103                                 | 111    |                | 100          |             |                | 66              | 57   |
|                                                                                      | 58                                  |        | 36             |              | 19          | ο              |                 | 51   |
| //5                                                                                  |                                     |        |                |              |             | 8              |                 |      |
|                                                                                      |                                     |        |                |              |             |                |                 |      |
| //5                                                                                  | 4/12 4/13                           | 4/14   | 4/15           | 4/16         | 4/17        | 4/18           | 4/19            | 4/20 |
| 4/7     4/8     4/9     4/10     4/11                                                | 4/12 4/13<br>te dose administered ( | -      |                | 4/16         | 4/17        | 4/18           | 4/19            | 4/20 |
| 4/7 4/8 4/9 4/10 4/11                                                                | e dose administered (               | -      |                | 4/16         | 4/17        | 4/18           | 4/19            | 4/20 |

Date dose administered (12:00 am to 11:59 pm)

Number of persons who completed the COVID-19 vaccine series