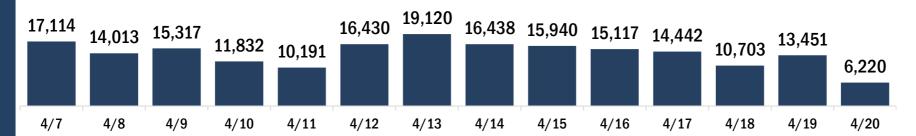

## **COVID-19: Bradford County vaccine summary**

Vaccination data through Apr 20, 2021 as of Apr 21, 2021 at 12:05 AM

#### Data in this report are provisional and subject to change.

Data in this summary pertain to COVID-19 vaccines approved by the U.S. Food and Drug Administration and have been issued an Emergency Use Authorization (Janssen COVID-19 Vaccine, Moderna COVID-19 Vaccine and Pfizer-BioNTech COVID-19 Vaccine). These data summarize the number of people who have received either their first dose or have completed the series for a COVID-19 vaccine. A person can only be counted in one category, first dose or series complete. For persons receiving Moderna or Pfizer vaccines, once they receive their second dose, they are moved from the first dose column to the series completed column. Because of this, the total first dose category may show a change from report to report not matching the total receiving their first dose from the previous day. Persons receiving Johnson & Johnson vaccines will always be counted in the series completed column.