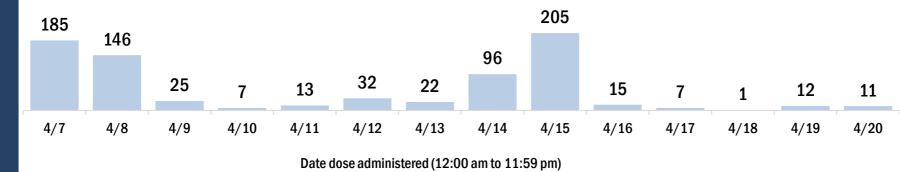

| COVID-19 doses for vaccinated persons in Florid                                              | а                    | Demo         | graphic su    | ımmary        | F           | irst dose      | Series<br>complete | • •      |
|----------------------------------------------------------------------------------------------|----------------------|--------------|---------------|---------------|-------------|----------------|--------------------|----------|
| Doses administered                                                                           | 172,950              | Age g        | oup           |               |             | 31,546         | 72,843             |          |
| People receiving one dose of a 1-dose series (Johnson & John                                 |                      |              | -24 years     |               |             | 7,584          | 5,576              |          |
| only one dose of a 2-dose series (Moderna, Pfizer) count once                                |                      | 25           | -34 years     |               |             | 5,351          | 10,157             | 15,508   |
| both doses of a 2-dose series count twice.                                                   |                      | 35           | -44 years     |               |             | 4,848          | 8,046              | 5 12,894 |
|                                                                                              |                      | 45           | -54 years     |               |             | 4,995          | 7,933              | 12,928   |
| Current status of newspaper uses instad for COVID                                            | 10 in Florida        | 55           | -64 years     |               |             | 5,541          | 11,410             | 16,951   |
| Current status of persons vaccinated for COVID-:                                             | L9 IN FIORIDA        | 65           | -74 years     |               |             | 1,942          | 17,620             | 19,562   |
| Total people vaccinated                                                                      | 104,389              | 75           | -84 years     |               |             | 870            | 8,861              | . 9,731  |
| First dose                                                                                   | 31,546               | 85           | + years       |               |             | 415            | 3,240              | 3,655    |
| Series completed                                                                             | 72,843               | Race         |               |               |             | 31,546         | 72,843             | 104,389  |
| Completed 1-dose series                                                                      | 4,282                | Wł           | nite          |               |             | 20,042         | 51,438             | 3 71,480 |
| Completed 2-dose series                                                                      | 68,561               | Bla          | ack           |               |             | 3,553          | 7,072              | 10,625   |
| First dose: current number of people who have only received                                  | their first dose of  | Am           | nerican Ind   | ian/Alaska    | an          | 104            | 227                | 331      |
| the Moderna or Pfizer vaccine.<br>Series complete: current number of people who have receive | d both Moderna or    | Ot           | ner           |               |             | 5,085          | 10,545             | 5 15,630 |
| Pfizer vaccine doses or one Johnson & Johnson dose and are                                   |                      | Un           | known         |               |             | 2,762          | 3,561              | . 6,323  |
| immunized.                                                                                   |                      | Oth          | er race inclu | ides Asian, n | ative Hawai | ian/Pacific Is | lander, or othe    | r.       |
|                                                                                              |                      | Ethnic       | ity           |               |             | 31,546         | 72,843             | 104,389  |
|                                                                                              |                      | His          | spanic        |               |             | 3,702          | 4,617              | ' 8,319  |
|                                                                                              |                      | No           | n-Hispanic    | ;             |             | 18,778         | 49,597             | 68,375   |
|                                                                                              |                      | Un           | known         |               |             | 9,066          | 18,629             | 27,695   |
|                                                                                              |                      | Gend         | ər            |               |             | 31,546         | 72,843             | 104,389  |
|                                                                                              |                      | Fe           | male          |               |             | 16,629         | 43,097             | 59,726   |
|                                                                                              |                      | Ma           | ale           |               |             | 14,847         | 29,714             | 44,561   |
|                                                                                              |                      | Un           | known         |               |             | 70             | 32                 | 2 102    |
| COVID-19 doses administered for the past 2 wee                                               | ke                   |              |               |               |             |                |                    |          |
| COVID-19 doses administered for the past 2 wee                                               | :45                  |              |               |               |             |                |                    |          |
| 2,968                                                                                        |                      |              |               |               |             |                |                    |          |
| 2,357                                                                                        |                      |              |               |               |             |                |                    |          |
| 1,662 1,475                                                                                  | 1,465 1,449          | 1,315        | 1,248         | 1,518         | 74.0        |                | 1,252              |          |
| 767                                                                                          |                      |              |               |               | 716         | 515            |                    | 429      |
|                                                                                              |                      |              | 1             |               |             |                |                    |          |
| 4/7 4/8 4/9 4/10 4/11                                                                        | 4/12 4/13            | 4/14         | 4/15          | 4/16          | 4/17        | 4/18           | 4/19               | 4/20     |
| Da                                                                                           | te dose administered | (12:00 am to | 11:59 pm)     |               |             |                |                    |          |
| Persons vaccinated for COVID-19 for the past 2 v                                             | weeks                |              |               |               |             |                |                    |          |
| Number of persons who received their first do                                                |                      | e series of  | the COVII     | )-19 vaco     | eine        |                |                    |          |
| 4 440                                                                                        |                      |              |               |               |             |                |                    |          |
| 1,419 1,301                                                                                  |                      |              |               |               |             |                |                    |          |

628 608

Date dose administered (12:00 am to 11:59 pm)

Number of persons who completed the COVID-19 vaccine series