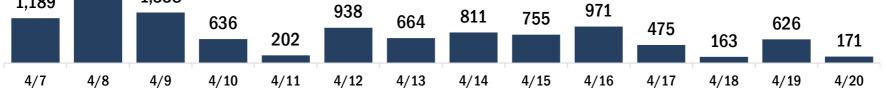

| COVID-19 doses for vaccinated persons in Florid                                              | а                    | Demo         | graphic su    | ımmary        | F           | irst dose      | Series<br>complete | • •      |
|----------------------------------------------------------------------------------------------|----------------------|--------------|---------------|---------------|-------------|----------------|--------------------|----------|
| Doses administered                                                                           | 172,950              | Age g        | oup           |               |             | 31,546         | 72,843             |          |
| People receiving one dose of a 1-dose series (Johnson & John                                 |                      |              | -24 years     |               |             | 7,584          | 5,576              |          |
| only one dose of a 2-dose series (Moderna, Pfizer) count once                                |                      | 25           | -34 years     |               |             | 5,351          | 10,157             | 15,508   |
| both doses of a 2-dose series count twice.                                                   |                      | 35           | -44 years     |               |             | 4,848          | 8,046              | 5 12,894 |
|                                                                                              |                      | 45           | -54 years     |               |             | 4,995          | 7,933              | 12,928   |
| Current status of newspaper uses instad for COVID                                            | 10 in Florida        | 55           | -64 years     |               |             | 5,541          | 11,410             | 16,951   |
| Current status of persons vaccinated for COVID-:                                             | L9 IN FIORIDA        | 65           | -74 years     |               |             | 1,942          | 17,620             | 19,562   |
| Total people vaccinated                                                                      | 104,389              | 75           | -84 years     |               |             | 870            | 8,861              | . 9,731  |
| First dose                                                                                   | 31,546               | 85           | + years       |               |             | 415            | 3,240              | 3,655    |
| Series completed                                                                             | 72,843               | Race         |               |               |             | 31,546         | 72,843             | 104,389  |
| Completed 1-dose series                                                                      | 4,282                | Wł           | nite          |               |             | 20,042         | 51,438             | 3 71,480 |
| Completed 2-dose series                                                                      | 68,561               | Bla          | ack           |               |             | 3,553          | 7,072              | 10,625   |
| First dose: current number of people who have only received                                  | their first dose of  | Am           | nerican Ind   | ian/Alaska    | an          | 104            | 227                | 331      |
| the Moderna or Pfizer vaccine.<br>Series complete: current number of people who have receive | d both Moderna or    | Ot           | ner           |               |             | 5,085          | 10,545             | 5 15,630 |
| Pfizer vaccine doses or one Johnson & Johnson dose and are                                   |                      | Un           | known         |               |             | 2,762          | 3,561              | . 6,323  |
| immunized.                                                                                   |                      | Oth          | er race inclu | ides Asian, n | ative Hawai | ian/Pacific Is | lander, or othe    | r.       |
|                                                                                              |                      | Ethnic       | ity           |               |             | 31,546         | 72,843             | 104,389  |
|                                                                                              |                      | His          | spanic        |               |             | 3,702          | 4,617              | ' 8,319  |
|                                                                                              |                      | No           | n-Hispanic    | ;             |             | 18,778         | 49,597             | 68,375   |
|                                                                                              |                      | Un           | known         |               |             | 9,066          | 18,629             | 27,695   |
|                                                                                              |                      | Gend         | ər            |               |             | 31,546         | 72,843             | 104,389  |
|                                                                                              |                      | Fe           | male          |               |             | 16,629         | 43,097             | 59,726   |
|                                                                                              |                      | Ma           | ale           |               |             | 14,847         | 29,714             | 44,561   |
|                                                                                              |                      | Un           | known         |               |             | 70             | 32                 | 2 102    |
| COVID-19 doses administered for the past 2 wee                                               | ke                   |              |               |               |             |                |                    |          |
| COVID-19 doses administered for the past 2 wee                                               | :45                  |              |               |               |             |                |                    |          |
| 2,968                                                                                        |                      |              |               |               |             |                |                    |          |
| 2,357                                                                                        |                      |              |               |               |             |                |                    |          |
| 1,662 1,475                                                                                  | 1,465 1,449          | 1,315        | 1,248         | 1,518         | 74.0        |                | 1,252              |          |
| 767                                                                                          |                      |              |               |               | 716         | 515            |                    | 429      |
|                                                                                              |                      |              | 1             |               |             |                |                    |          |
| 4/7 4/8 4/9 4/10 4/11                                                                        | 4/12 4/13            | 4/14         | 4/15          | 4/16          | 4/17        | 4/18           | 4/19               | 4/20     |
| Da                                                                                           | te dose administered | (12:00 am to | 11:59 pm)     |               |             |                |                    |          |
| Persons vaccinated for COVID-19 for the past 2 v                                             | weeks                |              |               |               |             |                |                    |          |
| Number of persons who received their first do                                                |                      | e series of  | the COVII     | )-19 vaco     | eine        |                |                    |          |
| 4 440                                                                                        |                      |              |               |               |             |                |                    |          |
| 1,419 1,301                                                                                  |                      |              |               |               |             |                |                    |          |

628 608

Date dose administered (12:00 am to 11:59 pm)

Number of persons who completed the COVID-19 vaccine series