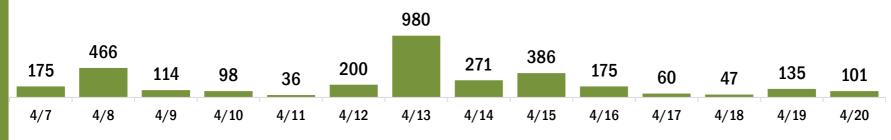

| COVID-19 doses for vaccinated persons in Florid                                              | а                    | Demo         | graphic su    | ımmary        | F           | irst dose      | Series<br>complete | • •      |
|----------------------------------------------------------------------------------------------|----------------------|--------------|---------------|---------------|-------------|----------------|--------------------|----------|
| Doses administered                                                                           | 172,950              | Age g        | oup           |               |             | 31,546         | 72,843             |          |
| People receiving one dose of a 1-dose series (Johnson & John                                 |                      |              | -24 years     |               |             | 7,584          | 5,576              |          |
| only one dose of a 2-dose series (Moderna, Pfizer) count once                                |                      | 25           | -34 years     |               |             | 5,351          | 10,157             | 15,508   |
| both doses of a 2-dose series count twice.                                                   |                      | 35           | -44 years     |               |             | 4,848          | 8,046              | 5 12,894 |
|                                                                                              |                      | 45           | -54 years     |               |             | 4,995          | 7,933              | 12,928   |
| Current status of newspaper uses instad for COVID                                            | 10 in Florida        | 55           | -64 years     |               |             | 5,541          | 11,410             | 16,951   |
| Current status of persons vaccinated for COVID-:                                             | L9 IN FIORIDA        | 65           | -74 years     |               |             | 1,942          | 17,620             | 19,562   |
| Total people vaccinated                                                                      | 104,389              | 75           | -84 years     |               |             | 870            | 8,861              | . 9,731  |
| First dose                                                                                   | 31,546               | 85           | + years       |               |             | 415            | 3,240              | 3,655    |
| Series completed                                                                             | 72,843               | Race         |               |               |             | 31,546         | 72,843             | 104,389  |
| Completed 1-dose series                                                                      | 4,282                | Wł           | nite          |               |             | 20,042         | 51,438             | 3 71,480 |
| Completed 2-dose series                                                                      | 68,561               | Bla          | ack           |               |             | 3,553          | 7,072              | 10,625   |
| First dose: current number of people who have only received                                  | their first dose of  | Am           | nerican Ind   | ian/Alaska    | an          | 104            | 227                | 331      |
| the Moderna or Pfizer vaccine.<br>Series complete: current number of people who have receive | d both Moderna or    | Ot           | ner           |               |             | 5,085          | 10,545             | 5 15,630 |
| Pfizer vaccine doses or one Johnson & Johnson dose and are                                   |                      | Un           | known         |               |             | 2,762          | 3,561              | . 6,323  |
| immunized.                                                                                   |                      | Oth          | er race inclu | ides Asian, n | ative Hawai | ian/Pacific Is | lander, or othe    | r.       |
|                                                                                              |                      | Ethnic       | ity           |               |             | 31,546         | 72,843             | 104,389  |
|                                                                                              |                      | His          | spanic        |               |             | 3,702          | 4,617              | ' 8,319  |
|                                                                                              |                      | No           | n-Hispanic    | ;             |             | 18,778         | 49,597             | 68,375   |
|                                                                                              |                      | Un           | known         |               |             | 9,066          | 18,629             | 27,695   |
|                                                                                              |                      | Gend         | ər            |               |             | 31,546         | 72,843             | 104,389  |
|                                                                                              |                      | Fe           | male          |               |             | 16,629         | 43,097             | 59,726   |
|                                                                                              |                      | Ma           | ale           |               |             | 14,847         | 29,714             | 44,561   |
|                                                                                              |                      | Un           | known         |               |             | 70             | 32                 | 2 102    |
| COVID-19 doses administered for the past 2 wee                                               | ke                   |              |               |               |             |                |                    |          |
| COVID-19 doses administered for the past 2 wee                                               | :45                  |              |               |               |             |                |                    |          |
| 2,968                                                                                        |                      |              |               |               |             |                |                    |          |
| 2,357                                                                                        |                      |              |               |               |             |                |                    |          |
| 1,662 1,475                                                                                  | 1,465 1,449          | 1,315        | 1,248         | 1,518         | 74.0        |                | 1,252              |          |
| 767                                                                                          |                      |              |               |               | 716         | 515            |                    | 429      |
|                                                                                              |                      |              | 1             |               |             |                |                    |          |
| 4/7 4/8 4/9 4/10 4/11                                                                        | 4/12 4/13            | 4/14         | 4/15          | 4/16          | 4/17        | 4/18           | 4/19               | 4/20     |
| Da                                                                                           | te dose administered | (12:00 am to | 11:59 pm)     |               |             |                |                    |          |
| Persons vaccinated for COVID-19 for the past 2 v                                             | weeks                |              |               |               |             |                |                    |          |
| Number of persons who received their first do                                                |                      | e series of  | the COVII     | )-19 vaco     | eine        |                |                    |          |
| 4 440                                                                                        |                      |              |               |               |             |                |                    |          |
| 1,419 1,301                                                                                  |                      |              |               |               |             |                |                    |          |

628 608

Date dose administered (12:00 am to 11:59 pm)

Number of persons who completed the COVID-19 vaccine series