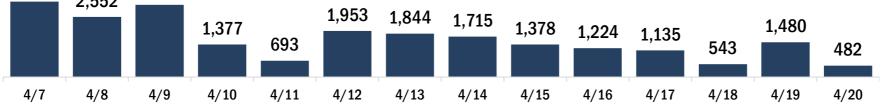

Series Total people

| COVID-19 doses for vaccinate         | Sees administered13,012,036De receiving one dose of a 1-dose series (Johnson & Johnson) or receiving<br>one dose of a 2-dose series (Moderna, Pfizer) count once. Persons receiving<br>doses of a 2-dose series count twice.16rent status of persons vaccinated for COVID-19 in Florida35-al people vaccinated8,228,278First dose2,914,093Series completed5,314,185Completed 1-dose series530,427Completed 2-dose series4,783,758Addema or Pfizer vaccine.0thSe complete: current number of people who have received both Moderna or<br>or vaccine doses or one Johnson & Johnson dose and are considered fully<br>unized.0thEthnicHis<br>Nor                                                    | graphic su    | mmary          |               | First dose | cc                   | vaccinate    |            |                     |              |          |           |
|--------------------------------------|--------------------------------------------------------------------------------------------------------------------------------------------------------------------------------------------------------------------------------------------------------------------------------------------------------------------------------------------------------------------------------------------------------------------------------------------------------------------------------------------------------------------------------------------------------------------------------------------------------------------------------------------------------------------------------------------------|---------------|----------------|---------------|------------|----------------------|--------------|------------|---------------------|--------------|----------|-----------|
| Doses administered                   |                                                                                                                                                                                                                                                                                                                                                                                                                                                                                                                                                                                                                                                                                                  |               | 13,012         | ,036          | Age gr     | oup                  |              | 2          | 2,914,093           |              | 4,185    | 8,228,278 |
| People receiving one dose of a 1-dos | e series (John                                                                                                                                                                                                                                                                                                                                                                                                                                                                                                                                                                                                                                                                                   | ison & Johns  | son) or recei  | ving          | 16         | 24 years             |              |            | 285,675             | 12           | 25,918   | 411,593   |
| only one dose of a 2-dose series (Mo | ered 13,012,036<br>e dose of a 1-dose series (Johnson & Johnson) or receiving<br>because series count twice.<br>of persons vaccinated for COVID-19 in Florida<br>coinated 8,228,278<br>2,914,093<br>leted 5,314,185<br>d 1-dose series 530,427<br>d 2-dose series 4,783,758<br>number of people who have only received their first dose of<br>er vaccine.<br>urrent number of people who have received both Moderna or<br>s or one Johnson & Johnson dose and are considered fully<br>s administered for the past 2 weeks<br>135239,289<br>4/9<br>4/10<br>4/11<br>4/12<br>4/1<br>Date dose administer<br>ated for COVID-19 for the past 2 weeks<br>sons who received their first dose of the COV |               |                |               | 25         | -34 years            |              |            | 348,724             | 27           | 6,980    | 625,704   |
| oth doses of a 2-dose series count t | .wice.                                                                                                                                                                                                                                                                                                                                                                                                                                                                                                                                                                                                                                                                                           |               |                |               | 35         | 44 years             |              |            | 442,568             | 38           | 3,695    | 826,263   |
|                                      |                                                                                                                                                                                                                                                                                                                                                                                                                                                                                                                                                                                                                                                                                                  |               |                |               | 45         | -54 years            |              |            | 535,895             | 57           | 7,709    | 1,113,604 |
| urrent statue of porcens voc         | anatad fa                                                                                                                                                                                                                                                                                                                                                                                                                                                                                                                                                                                                                                                                                        |               | 0 in Elori     | do            | 55         | -64 years            |              |            | 610,373             | 1,02         | 27,770   | 1,638,143 |
| furrent status of persons vac        | cinated for                                                                                                                                                                                                                                                                                                                                                                                                                                                                                                                                                                                                                                                                                      |               |                | ua            | 65         | 74 years             |              |            | 383,889             | 1,653,416    |          | 2,037,30  |
| Fotal people vaccinated              |                                                                                                                                                                                                                                                                                                                                                                                                                                                                                                                                                                                                                                                                                                  |               | 8,228          | ,278          | 75         | -84 years            |              |            | 219,582             | 95           | 52,925   | 1,172,50  |
| First dose                           |                                                                                                                                                                                                                                                                                                                                                                                                                                                                                                                                                                                                                                                                                                  |               | 2,914          | ,093          | 85         | + years              |              |            | 87,387              | 315,772      | 403,159  |           |
| Series completed                     |                                                                                                                                                                                                                                                                                                                                                                                                                                                                                                                                                                                                                                                                                                  | ,185          | Race           |               |            | 2                    | 2,914,093    | 5,32       | 4,185               | 8,228,278    |          |           |
| Completed 1-dose serie               | s                                                                                                                                                                                                                                                                                                                                                                                                                                                                                                                                                                                                                                                                                                |               | 530            | ,427          | Wh         | ite                  |              | -          | L,858,042           | 3,67         | 79,317   | 5,537,359 |
| Completed 2-dose serie               | s                                                                                                                                                                                                                                                                                                                                                                                                                                                                                                                                                                                                                                                                                                |               | ,758           | Bla           | ck         |                      |              | 204,762    | 35                  | 50,261       | 555,023  |           |
|                                      | who have on                                                                                                                                                                                                                                                                                                                                                                                                                                                                                                                                                                                                                                                                                      | ly received t | heir first dos | se of         | Am         | erican Ind           | ian/Alaska   | an         | 11,569              | -            | .8,088   | 29,65     |
| he Moderna or Pfizer vaccine.        | neonle who h                                                                                                                                                                                                                                                                                                                                                                                                                                                                                                                                                                                                                                                                                     | avo rocoivo   | d both Mode    | rna or        | Oth        | ner                  |              |            | 330,125             | 53           | 35,020   | 865,14    |
| -                                    |                                                                                                                                                                                                                                                                                                                                                                                                                                                                                                                                                                                                                                                                                                  |               |                |               | Unl        | known                |              |            | 509,595             | 73           | 31,499   | 1,241,094 |
| nmunized.                            |                                                                                                                                                                                                                                                                                                                                                                                                                                                                                                                                                                                                                                                                                                  |               |                |               | Oth        | <b>er race</b> inclu | des Asian, n | ative Hawa | aiian/Pacific Is    | lander, or o | ther.    |           |
|                                      |                                                                                                                                                                                                                                                                                                                                                                                                                                                                                                                                                                                                                                                                                                  |               |                |               | Ethnic     | ity                  |              | 2          | 2,914,093           | 5,32         | 4,185    | 8,228,278 |
|                                      |                                                                                                                                                                                                                                                                                                                                                                                                                                                                                                                                                                                                                                                                                                  |               |                |               | His        | panic                |              |            | 547,318             | 70           | )4,474   | 1,251,792 |
|                                      |                                                                                                                                                                                                                                                                                                                                                                                                                                                                                                                                                                                                                                                                                                  |               |                |               | No         | n-Hispanic           |              | -          | L,357,701           | 2,89         | 91,133   | 4,248,834 |
|                                      |                                                                                                                                                                                                                                                                                                                                                                                                                                                                                                                                                                                                                                                                                                  |               |                |               | Unl        | known                |              | -          | L,009,074           | 1,71         | 8,578    | 2,727,652 |
|                                      |                                                                                                                                                                                                                                                                                                                                                                                                                                                                                                                                                                                                                                                                                                  |               |                |               | Gende      | er                   |              | 2          | 2,914,093           | 5,31         | 4,185    | 8,228,278 |
|                                      |                                                                                                                                                                                                                                                                                                                                                                                                                                                                                                                                                                                                                                                                                                  |               |                |               | Fer        | nale                 |              | -          | L,536,789           | 3,02         | 23,566   | 4,560,35  |
|                                      |                                                                                                                                                                                                                                                                                                                                                                                                                                                                                                                                                                                                                                                                                                  |               |                |               | Ма         | le                   |              | -          | L,363,717           | 2,28         | 32,988   | 3,646,70  |
|                                      |                                                                                                                                                                                                                                                                                                                                                                                                                                                                                                                                                                                                                                                                                                  |               |                |               | Unl        | known                |              |            | 13,587              |              | 7,631    | 21,218    |
| COVID-19 doses administere           | d for the pa                                                                                                                                                                                                                                                                                                                                                                                                                                                                                                                                                                                                                                                                                     | ast 2 wee     | ks             |               |            |                      |              |            |                     |              |          |           |
| 267,086257,435 <sub>239,289</sub>    |                                                                                                                                                                                                                                                                                                                                                                                                                                                                                                                                                                                                                                                                                                  |               | 212 205        | 210 227 .     |            |                      |              |            |                     |              |          |           |
|                                      |                                                                                                                                                                                                                                                                                                                                                                                                                                                                                                                                                                                                                                                                                                  | 4             | 212,295        | 213,337 1     | .98,337    | 192,440              | 186,054      |            |                     | 167,426      | 5        |           |
|                                      |                                                                                                                                                                                                                                                                                                                                                                                                                                                                                                                                                                                                                                                                                                  | 83.634        |                |               |            |                      |              | 111,35     | <sup>4</sup> 73,563 |              | 84,176   |           |
|                                      |                                                                                                                                                                                                                                                                                                                                                                                                                                                                                                                                                                                                                                                                                                  |               |                |               |            |                      |              |            | 13,303              |              | 0 1,21 0 |           |
|                                      | 4/10                                                                                                                                                                                                                                                                                                                                                                                                                                                                                                                                                                                                                                                                                             | A / 1 1       | A (10          | 4/12          | A ( A A    | A / 4 E              | A //1 C      | A / 4 7    | 4/40                | 4/10         | 4 (20    |           |
| 4/7 4/8 4/9                          | 4/ 10                                                                                                                                                                                                                                                                                                                                                                                                                                                                                                                                                                                                                                                                                            | -             |                | 4/13          | 4/14       | 4/15                 | 4/16         | 4/17       | 4/18                | 4/19         | 4/20     |           |
| Persons vaccinated for COV/I         | 10 for the                                                                                                                                                                                                                                                                                                                                                                                                                                                                                                                                                                                                                                                                                       |               |                | inistered (12 | :00 am to  | 11:59 pm)            |              |            |                     |              |          |           |
|                                      |                                                                                                                                                                                                                                                                                                                                                                                                                                                                                                                                                                                                                                                                                                  | -             |                |               |            |                      |              |            |                     |              |          |           |
| -                                    |                                                                                                                                                                                                                                                                                                                                                                                                                                                                                                                                                                                                                                                                                                  | ir first do   | ose of the     | COVID-19      | e vaccino  | e                    |              |            |                     |              |          |           |
| 136,762 124,880 117,958              | 1                                                                                                                                                                                                                                                                                                                                                                                                                                                                                                                                                                                                                                                                                                |               |                | 11/1 597      |            |                      |              |            |                     |              |          |           |
|                                      |                                                                                                                                                                                                                                                                                                                                                                                                                                                                                                                                                                                                                                                                                                  |               | 93,666         | 114,587       | 104,167    | 96,151               | 92,436       | 00.40      |                     |              |          |           |
|                                      | 66,302                                                                                                                                                                                                                                                                                                                                                                                                                                                                                                                                                                                                                                                                                           | 07 70 4       |                |               |            |                      |              | 69,12      |                     | 63,096       |          | Ň         |
|                                      |                                                                                                                                                                                                                                                                                                                                                                                                                                                                                                                                                                                                                                                                                                  | 37,764        |                |               |            |                      |              |            | 40,245              |              | 36,449   | )         |