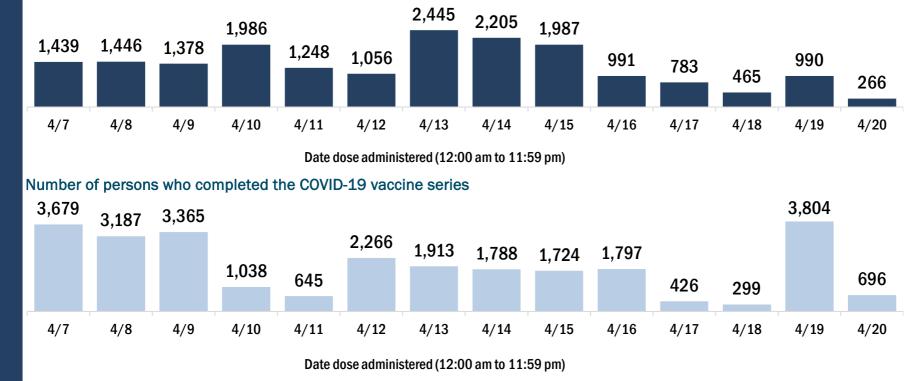

## **COVID-19: Alachua County vaccine summary**

Vaccination data through Apr 20, 2021 as of Apr 21, 2021 at 12:05 AM

#### Data in this report are provisional and subject to change.

Data in this summary pertain to COVID-19 vaccines approved by the U.S. Food and Drug Administration and have been issued an Emergency Use Authorization (Janssen COVID-19 Vaccine, Moderna COVID-19 Vaccine and Pfizer-BioNTech COVID-19 Vaccine). These data summarize the number of people who have received either their first dose or have completed the series for a COVID-19 vaccine. A person can only be counted in one category, first dose or series complete. For persons receiving Moderna or Pfizer vaccines, once they receive their second dose, they are moved from the first dose column to the series completed column. Because of this, the total first dose category may show a change from report to report not matching the total receiving their first dose from the previous day. Persons receiving Johnson & Johnson vaccines will always be counted in the series completed column.

| COVID-19 doses for vaccinated persons in Florid                                              | а                    | Demo         | graphic su    | ımmary        | F           | irst dose      | Series<br>complete | • •      |
|----------------------------------------------------------------------------------------------|----------------------|--------------|---------------|---------------|-------------|----------------|--------------------|----------|
| Doses administered                                                                           | 172,950              | Age g        | oup           |               |             | 31,546         | 72,843             |          |
| People receiving one dose of a 1-dose series (Johnson & John                                 |                      |              | -24 years     |               |             | 7,584          | 5,576              |          |
| only one dose of a 2-dose series (Moderna, Pfizer) count once                                |                      | 25           | -34 years     |               |             | 5,351          | 10,157             | 15,508   |
| both doses of a 2-dose series count twice.                                                   |                      | 35           | -44 years     |               |             | 4,848          | 8,046              | 5 12,894 |
|                                                                                              |                      | 45           | -54 years     |               |             | 4,995          | 7,933              | 12,928   |
| Current status of newspaper uses instad for COVID                                            | 10 in Florida        | 55           | -64 years     |               |             | 5,541          | 11,410             | 16,951   |
| Current status of persons vaccinated for COVID-:                                             | L9 IN FIORIDA        | 65           | -74 years     |               |             | 1,942          | 17,620             | 19,562   |
| Total people vaccinated                                                                      | 104,389              | 75           | -84 years     |               |             | 870            | 8,861              | . 9,731  |
| First dose                                                                                   | 31,546               | 85           | + years       |               |             | 415            | 3,240              | 3,655    |
| Series completed                                                                             | 72,843               | Race         |               |               |             | 31,546         | 72,843             | 104,389  |
| Completed 1-dose series                                                                      | 4,282                | Wł           | nite          |               |             | 20,042         | 51,438             | 3 71,480 |
| Completed 2-dose series                                                                      | 68,561               | Bla          | ack           |               |             | 3,553          | 7,072              | 10,625   |
| First dose: current number of people who have only received                                  | their first dose of  | Am           | nerican Ind   | ian/Alaska    | an          | 104            | 227                | 331      |
| the Moderna or Pfizer vaccine.<br>Series complete: current number of people who have receive | d both Moderna or    | Ot           | ner           |               |             | 5,085          | 10,545             | 5 15,630 |
| Pfizer vaccine doses or one Johnson & Johnson dose and are                                   |                      | Un           | known         |               |             | 2,762          | 3,561              | . 6,323  |
| immunized.                                                                                   |                      | Oth          | er race inclu | ides Asian, n | ative Hawai | ian/Pacific Is | lander, or othe    | r.       |
|                                                                                              |                      | Ethnic       | ity           |               |             | 31,546         | 72,843             | 104,389  |
|                                                                                              |                      | His          | spanic        |               |             | 3,702          | 4,617              | ' 8,319  |
|                                                                                              |                      | No           | n-Hispanic    | ;             |             | 18,778         | 49,597             | 68,375   |
|                                                                                              |                      | Un           | known         |               |             | 9,066          | 18,629             | 27,695   |
|                                                                                              |                      | Gend         | ər            |               |             | 31,546         | 72,843             | 104,389  |
|                                                                                              |                      | Fe           | male          |               |             | 16,629         | 43,097             | 59,726   |
|                                                                                              |                      | Ma           | ale           |               |             | 14,847         | 29,714             | 44,561   |
|                                                                                              |                      | Un           | known         |               |             | 70             | 32                 | 2 102    |
| COVID-19 doses administered for the past 2 wee                                               | ke                   |              |               |               |             |                |                    |          |
| COVID-19 doses administered for the past 2 wee                                               | :45                  |              |               |               |             |                |                    |          |
| 2,968                                                                                        |                      |              |               |               |             |                |                    |          |
| 2,357                                                                                        |                      |              |               |               |             |                |                    |          |
| 1,662 1,475                                                                                  | 1,465 1,449          | 1,315        | 1,248         | 1,518         | 74.0        |                | 1,252              |          |
| 767                                                                                          |                      |              |               |               | 716         | 515            |                    | 429      |
|                                                                                              |                      |              | 1             |               |             |                |                    |          |
| 4/7 4/8 4/9 4/10 4/11                                                                        | 4/12 4/13            | 4/14         | 4/15          | 4/16          | 4/17        | 4/18           | 4/19               | 4/20     |
| Da                                                                                           | te dose administered | (12:00 am to | 11:59 pm)     |               |             |                |                    |          |
| Persons vaccinated for COVID-19 for the past 2 v                                             | weeks                |              |               |               |             |                |                    |          |
| Number of persons who received their first do                                                |                      | e series of  | the COVII     | )-19 vaco     | eine        |                |                    |          |
| 4 440                                                                                        |                      |              |               |               |             |                |                    |          |
| 1,419 1,301                                                                                  |                      |              |               |               |             |                |                    |          |