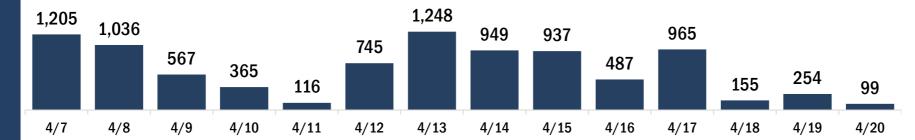

## **COVID-19: Bradford County vaccine summary**

Vaccination data through Apr 20, 2021 as of Apr 21, 2021 at 12:05 AM

#### Data in this report are provisional and subject to change.

Data in this summary pertain to COVID-19 vaccines approved by the U.S. Food and Drug Administration and have been issued an Emergency Use Authorization (Janssen COVID-19 Vaccine, Moderna COVID-19 Vaccine and Pfizer-BioNTech COVID-19 Vaccine). These data summarize the number of people who have received either their first dose or have completed the series for a COVID-19 vaccine. A person can only be counted in one category, first dose or series complete. For persons receiving Moderna or Pfizer vaccines, once they receive their second dose, they are moved from the first dose column to the series completed column. Because of this, the total first dose category may show a change from report to report not matching the total receiving their first dose from the previous day. Persons receiving Johnson & Johnson vaccines will always be counted in the series completed column.