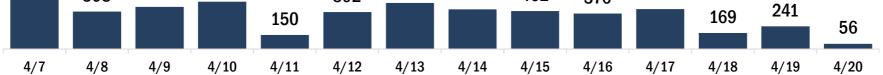

| COVID-19 doses for vaccinated persons in Florida                                     | a                                   | Demo   | graphic su     | mmary        | F           | irst dose      | Serie<br>comple |      |
|--------------------------------------------------------------------------------------|-------------------------------------|--------|----------------|--------------|-------------|----------------|-----------------|------|
| Doses administered                                                                   | 8,227                               | Age gr | oup            |              |             | 1,406          | 3,48            |      |
| eople receiving one dose of a 1-dose series (Johnson & Johns                         | son) or receiving                   | 16     | -24 years      |              |             | 86             | 5               | 54   |
| ly one dose of a 2-dose series (Moderna, Pfizer) count once.                         |                                     | 25     | -34 years      |              |             | 116            | 13              | 86   |
| th doses of a 2-dose series count twice.                                             |                                     | 35-    | -44 years      |              |             | 198            | 19              | 95   |
|                                                                                      |                                     | 45     | -54 years      |              |             | 313            | 31              | 2    |
| urrent status of persons vaccinated for COVID-1                                      | Q in Elorido                        | 55-    | -64 years      |              |             | 424            | 69              | 96   |
| arrent status of persons vaccinated for covid-1                                      |                                     | 65-    | -74 years      |              |             | 152            | 1,24            | 8    |
| tal people vaccinated                                                                | 4,887                               | 75-    | -84 years      |              |             | 79             | 65              | 58   |
| First dose                                                                           | 1,406                               | 85-    | + years        |              |             | 38             | 18              | 32   |
| Series completed                                                                     | 3,481                               | Race   |                |              |             | 1,406          | 3,48            | 31   |
| Completed 1-dose series                                                              | 141                                 | Wh     | ite            |              |             | 1,106          | 2,75            | 52   |
| Completed 2-dose series                                                              | 3,340                               | Bla    | ick            |              |             | 133            | 30              | )9   |
| rst dose: current number of people who have only received the                        | heir first dose of                  | Am     | erican Indi    | an/Alaska    | an          | 5              | 2               | 20   |
| Moderna or Pfizer vaccine. ries complete: current number of people who have received | d both Moderna or                   | Oth    | ner            |              |             | 106            | 20              | )4   |
| zer vaccine doses or one Johnson & Johnson dose and are c                            |                                     | Unl    | known          |              |             | 56             | 19              | 96   |
| nunized.                                                                             |                                     | Oth    | er race inclue | des Asian, n | ative Hawai | ian/Pacific Is | lander, or oth  | ner. |
|                                                                                      |                                     | Ethnic | ity            |              |             | 1,406          | 3,48            | 31   |
|                                                                                      |                                     | His    | panic          |              |             | 60             | 6               | 60   |
|                                                                                      |                                     | Noi    | n-Hispanic     |              |             | 1,135          | 2,45            |      |
|                                                                                      |                                     | Unl    | known          |              |             | 211            | 97              |      |
|                                                                                      |                                     | Gende  |                |              |             | 1,406          | 3,48            |      |
|                                                                                      |                                     |        | nale           |              |             | 740            | 1,96            |      |
|                                                                                      |                                     | Ma     |                |              |             | 664            | 1,51            |      |
|                                                                                      |                                     | Unl    | known          |              |             | 2              |                 | 0    |
| VID-19 doses administered for the past 2 weel                                        | ks                                  |        |                |              |             |                |                 |      |
| 163                                                                                  |                                     |        |                |              |             |                |                 |      |
|                                                                                      | 102                                 | 111    |                | 108          |             |                |                 |      |
| 79 107                                                                               | 103                                 | 111    |                | 100          |             |                | 66              | 57   |
|                                                                                      | 58                                  |        | 36             |              | 19          | ο              |                 | 51   |
| //5                                                                                  |                                     |        |                |              |             | 8              |                 |      |
|                                                                                      |                                     |        |                |              |             |                |                 |      |
| //5                                                                                  | 4/12 4/13                           | 4/14   | 4/15           | 4/16         | 4/17        | 4/18           | 4/19            | 4/20 |
| 4/7     4/8     4/9     4/10     4/11                                                | 4/12 4/13<br>te dose administered ( | -      |                | 4/16         | 4/17        | 4/18           | 4/19            | 4/20 |
| 4/7 4/8 4/9 4/10 4/11                                                                | e dose administered (               | -      |                | 4/16         | 4/17        | 4/18           | 4/19            | 4/20 |

Date dose administered (12:00 am to 11:59 pm)

Number of persons who completed the COVID-19 vaccine series