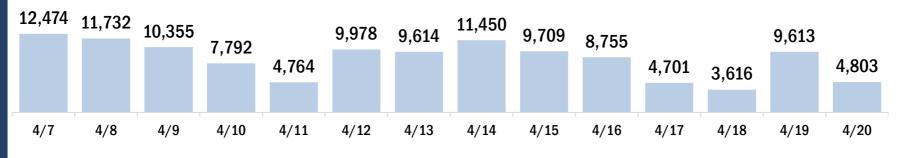

| COVID-19 doses for vaccinated persons in Florid                                              | а                    | Demo         | graphic su    | ımmary        | F           | irst dose      | Series<br>complete | • •      |
|----------------------------------------------------------------------------------------------|----------------------|--------------|---------------|---------------|-------------|----------------|--------------------|----------|
| Doses administered                                                                           | 172,950              | Age g        | oup           |               |             | 31,546         | 72,843             |          |
| People receiving one dose of a 1-dose series (Johnson & John                                 |                      |              | -24 years     |               |             | 7,584          | 5,576              |          |
| only one dose of a 2-dose series (Moderna, Pfizer) count once                                |                      | 25           | -34 years     |               |             | 5,351          | 10,157             | 15,508   |
| both doses of a 2-dose series count twice.                                                   |                      | 35           | -44 years     |               |             | 4,848          | 8,046              | 5 12,894 |
|                                                                                              |                      | 45           | -54 years     |               |             | 4,995          | 7,933              | 12,928   |
| Current status of newspaper uses instad for COVID                                            | 10 in Florida        | 55           | -64 years     |               |             | 5,541          | 11,410             | 16,951   |
| Current status of persons vaccinated for COVID-:                                             | L9 IN FIORIDA        | 65           | -74 years     |               |             | 1,942          | 17,620             | 19,562   |
| Total people vaccinated                                                                      | 104,389              | 75           | -84 years     |               |             | 870            | 8,861              | . 9,731  |
| First dose                                                                                   | 31,546               | 85           | + years       |               |             | 415            | 3,240              | 3,655    |
| Series completed                                                                             | 72,843               | Race         |               |               |             | 31,546         | 72,843             | 104,389  |
| Completed 1-dose series                                                                      | 4,282                | Wł           | nite          |               |             | 20,042         | 51,438             | 3 71,480 |
| Completed 2-dose series                                                                      | 68,561               | Bla          | ack           |               |             | 3,553          | 7,072              | 10,625   |
| First dose: current number of people who have only received                                  | their first dose of  | Am           | nerican Ind   | ian/Alaska    | an          | 104            | 227                | 331      |
| the Moderna or Pfizer vaccine.<br>Series complete: current number of people who have receive | d both Moderna or    | Ot           | ner           |               |             | 5,085          | 10,545             | 5 15,630 |
| Pfizer vaccine doses or one Johnson & Johnson dose and are                                   |                      | Un           | known         |               |             | 2,762          | 3,561              | . 6,323  |
| immunized.                                                                                   |                      | Oth          | er race inclu | ides Asian, n | ative Hawai | ian/Pacific Is | lander, or othe    | r.       |
|                                                                                              |                      | Ethnic       | ity           |               |             | 31,546         | 72,843             | 104,389  |
|                                                                                              |                      | His          | spanic        |               |             | 3,702          | 4,617              | ' 8,319  |
|                                                                                              |                      | No           | n-Hispanic    | ;             |             | 18,778         | 49,597             | 68,375   |
|                                                                                              |                      | Un           | known         |               |             | 9,066          | 18,629             | 27,695   |
|                                                                                              |                      | Gend         | ər            |               |             | 31,546         | 72,843             | 104,389  |
|                                                                                              |                      | Fe           | male          |               |             | 16,629         | 43,097             | 59,726   |
|                                                                                              |                      | Ma           | ale           |               |             | 14,847         | 29,714             | 44,561   |
|                                                                                              |                      | Un           | known         |               |             | 70             | 32                 | 2 102    |
| COVID-19 doses administered for the past 2 wee                                               | ke                   |              |               |               |             |                |                    |          |
| COVID-19 doses administered for the past 2 wee                                               | :45                  |              |               |               |             |                |                    |          |
| 2,968                                                                                        |                      |              |               |               |             |                |                    |          |
| 2,357                                                                                        |                      |              |               |               |             |                |                    |          |
| 1,662 1,475                                                                                  | 1,465 1,449          | 1,315        | 1,248         | 1,518         | 74.0        |                | 1,252              |          |
| 767                                                                                          |                      |              |               |               | 716         | 515            |                    | 429      |
|                                                                                              |                      |              | 1             |               |             |                |                    |          |
| 4/7 4/8 4/9 4/10 4/11                                                                        | 4/12 4/13            | 4/14         | 4/15          | 4/16          | 4/17        | 4/18           | 4/19               | 4/20     |
| Da                                                                                           | te dose administered | (12:00 am to | 11:59 pm)     |               |             |                |                    |          |
| Persons vaccinated for COVID-19 for the past 2 v                                             | weeks                |              |               |               |             |                |                    |          |
| Number of persons who received their first do                                                |                      | e series of  | the COVII     | )-19 vaco     | eine        |                |                    |          |
| 4 440                                                                                        |                      |              |               |               |             |                |                    |          |
| 1,419 1,301                                                                                  |                      |              |               |               |             |                |                    |          |