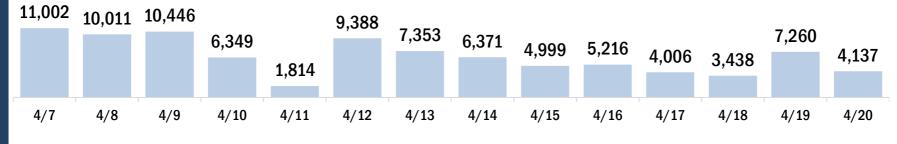

Series Total people

| COVID-19 doses for vaccinate         | Sees administered13,012,036De receiving one dose of a 1-dose series (Johnson & Johnson) or receiving<br>one dose of a 2-dose series (Moderna, Pfizer) count once. Persons receiving<br>doses of a 2-dose series count twice.16rent status of persons vaccinated for COVID-19 in Florida35-al people vaccinated8,228,278First dose2,914,093Series completed5,314,185Completed 1-dose series530,427Completed 2-dose series4,783,758Addema or Pfizer vaccine.0thSe complete: current number of people who have received both Moderna or<br>or vaccine doses or one Johnson & Johnson dose and are considered fully<br>unized.0thEthnicHis<br>Nor                                                    | graphic su    | mmary          |               | First dose | cc                   | vaccinate    |            |                     |              |          |           |
|--------------------------------------|--------------------------------------------------------------------------------------------------------------------------------------------------------------------------------------------------------------------------------------------------------------------------------------------------------------------------------------------------------------------------------------------------------------------------------------------------------------------------------------------------------------------------------------------------------------------------------------------------------------------------------------------------------------------------------------------------|---------------|----------------|---------------|------------|----------------------|--------------|------------|---------------------|--------------|----------|-----------|
| Doses administered                   |                                                                                                                                                                                                                                                                                                                                                                                                                                                                                                                                                                                                                                                                                                  |               | 13,012         | ,036          | Age gr     | oup                  |              | 2          | 2,914,093           |              | 4,185    | 8,228,278 |
| People receiving one dose of a 1-dos | e series (John                                                                                                                                                                                                                                                                                                                                                                                                                                                                                                                                                                                                                                                                                   | ison & Johns  | son) or recei  | ving          | 16         | 24 years             |              |            | 285,675             | 12           | 25,918   | 411,593   |
| only one dose of a 2-dose series (Mo | ered 13,012,036<br>e dose of a 1-dose series (Johnson & Johnson) or receiving<br>because series count twice.<br>of persons vaccinated for COVID-19 in Florida<br>coinated 8,228,278<br>2,914,093<br>leted 5,314,185<br>d 1-dose series 530,427<br>d 2-dose series 4,783,758<br>number of people who have only received their first dose of<br>er vaccine.<br>urrent number of people who have received both Moderna or<br>s or one Johnson & Johnson dose and are considered fully<br>s administered for the past 2 weeks<br>135239,289<br>4/9<br>4/10<br>4/11<br>4/12<br>4/1<br>Date dose administer<br>ated for COVID-19 for the past 2 weeks<br>sons who received their first dose of the COV |               |                |               | 25         | -34 years            |              |            | 348,724             | 27           | 6,980    | 625,704   |
| oth doses of a 2-dose series count t | .wice.                                                                                                                                                                                                                                                                                                                                                                                                                                                                                                                                                                                                                                                                                           |               |                |               | 35         | 44 years             |              |            | 442,568             | 38           | 3,695    | 826,263   |
|                                      |                                                                                                                                                                                                                                                                                                                                                                                                                                                                                                                                                                                                                                                                                                  |               |                |               | 45         | -54 years            |              |            | 535,895             | 57           | 7,709    | 1,113,604 |
| urrent statue of porcens voc         | anatad fa                                                                                                                                                                                                                                                                                                                                                                                                                                                                                                                                                                                                                                                                                        |               | 0 in Elori     | do            | 55         | -64 years            |              |            | 610,373             | 1,02         | 27,770   | 1,638,143 |
| furrent status of persons vac        | cinated for                                                                                                                                                                                                                                                                                                                                                                                                                                                                                                                                                                                                                                                                                      |               |                | ua            | 65         | 74 years             |              |            | 383,889             | 1,653,416    |          | 2,037,30  |
| Fotal people vaccinated              |                                                                                                                                                                                                                                                                                                                                                                                                                                                                                                                                                                                                                                                                                                  |               | 8,228          | ,278          | 75         | -84 years            |              |            | 219,582             | 95           | 52,925   | 1,172,50  |
| First dose                           |                                                                                                                                                                                                                                                                                                                                                                                                                                                                                                                                                                                                                                                                                                  |               | 2,914          | ,093          | 85         | + years              |              |            | 87,387              | 315,772      | 403,159  |           |
| Series completed                     |                                                                                                                                                                                                                                                                                                                                                                                                                                                                                                                                                                                                                                                                                                  | ,185          | Race           |               |            | 2                    | 2,914,093    | 5,32       | 4,185               | 8,228,278    |          |           |
| Completed 1-dose serie               | s                                                                                                                                                                                                                                                                                                                                                                                                                                                                                                                                                                                                                                                                                                |               | 530            | ,427          | Wh         | ite                  |              | -          | L,858,042           | 3,67         | 79,317   | 5,537,359 |
| Completed 2-dose serie               | s                                                                                                                                                                                                                                                                                                                                                                                                                                                                                                                                                                                                                                                                                                |               | ,758           | Bla           | ck         |                      |              | 204,762    | 35                  | 50,261       | 555,023  |           |
|                                      | who have on                                                                                                                                                                                                                                                                                                                                                                                                                                                                                                                                                                                                                                                                                      | ly received t | heir first dos | se of         | Am         | erican Ind           | ian/Alaska   | an         | 11,569              | -            | .8,088   | 29,65     |
| he Moderna or Pfizer vaccine.        | neonle who h                                                                                                                                                                                                                                                                                                                                                                                                                                                                                                                                                                                                                                                                                     | avo rocoivo   | d both Mode    | rna or        | Oth        | ner                  |              |            | 330,125             | 53           | 35,020   | 865,14    |
| -                                    |                                                                                                                                                                                                                                                                                                                                                                                                                                                                                                                                                                                                                                                                                                  |               |                |               | Unl        | known                |              |            | 509,595             | 73           | 31,499   | 1,241,094 |
| nmunized.                            |                                                                                                                                                                                                                                                                                                                                                                                                                                                                                                                                                                                                                                                                                                  |               |                |               | Oth        | <b>er race</b> inclu | des Asian, n | ative Hawa | aiian/Pacific Is    | lander, or o | ther.    |           |
|                                      |                                                                                                                                                                                                                                                                                                                                                                                                                                                                                                                                                                                                                                                                                                  |               |                |               | Ethnic     | ity                  |              | 2          | 2,914,093           | 5,32         | 4,185    | 8,228,278 |
|                                      |                                                                                                                                                                                                                                                                                                                                                                                                                                                                                                                                                                                                                                                                                                  |               |                |               | His        | panic                |              |            | 547,318             | 70           | )4,474   | 1,251,792 |
|                                      |                                                                                                                                                                                                                                                                                                                                                                                                                                                                                                                                                                                                                                                                                                  |               |                |               | No         | n-Hispanic           |              | -          | L,357,701           | 2,89         | 91,133   | 4,248,834 |
|                                      |                                                                                                                                                                                                                                                                                                                                                                                                                                                                                                                                                                                                                                                                                                  |               |                |               | Unl        | known                |              | -          | L,009,074           | 1,71         | 8,578    | 2,727,652 |
|                                      |                                                                                                                                                                                                                                                                                                                                                                                                                                                                                                                                                                                                                                                                                                  |               |                |               | Gende      | er                   |              | 2          | 2,914,093           | 5,31         | 4,185    | 8,228,278 |
|                                      |                                                                                                                                                                                                                                                                                                                                                                                                                                                                                                                                                                                                                                                                                                  |               |                |               | Fer        | nale                 |              | -          | L,536,789           | 3,02         | 23,566   | 4,560,35  |
|                                      |                                                                                                                                                                                                                                                                                                                                                                                                                                                                                                                                                                                                                                                                                                  |               |                |               | Ма         | le                   |              | -          | L,363,717           | 2,28         | 32,988   | 3,646,70  |
|                                      |                                                                                                                                                                                                                                                                                                                                                                                                                                                                                                                                                                                                                                                                                                  |               |                |               | Unl        | known                |              |            | 13,587              |              | 7,631    | 21,218    |
| COVID-19 doses administere           | d for the pa                                                                                                                                                                                                                                                                                                                                                                                                                                                                                                                                                                                                                                                                                     | ast 2 wee     | ks             |               |            |                      |              |            |                     |              |          |           |
| 267,086257,435 <sub>239,289</sub>    |                                                                                                                                                                                                                                                                                                                                                                                                                                                                                                                                                                                                                                                                                                  |               | 212 205        | 210 227 .     |            |                      |              |            |                     |              |          |           |
|                                      |                                                                                                                                                                                                                                                                                                                                                                                                                                                                                                                                                                                                                                                                                                  | 4             | 212,295        | 213,337 1     | .98,337    | 192,440              | 186,054      |            |                     | 167,426      | 5        |           |
|                                      |                                                                                                                                                                                                                                                                                                                                                                                                                                                                                                                                                                                                                                                                                                  | 83.634        |                |               |            |                      |              | 111,35     | <sup>4</sup> 73,563 |              | 84,176   |           |
|                                      |                                                                                                                                                                                                                                                                                                                                                                                                                                                                                                                                                                                                                                                                                                  |               |                |               |            |                      |              |            | 13,303              |              | 0 1,21 0 |           |
|                                      | 4/10                                                                                                                                                                                                                                                                                                                                                                                                                                                                                                                                                                                                                                                                                             | A / 1 1       | A (10          | 4/12          | A ( A A    | A / 4 E              | A //1 C      | A / 4 7    | 4/40                | 4/10         | 4 (20    |           |
| 4/7 4/8 4/9                          | 4/ 10                                                                                                                                                                                                                                                                                                                                                                                                                                                                                                                                                                                                                                                                                            | -             |                | 4/13          | 4/14       | 4/15                 | 4/16         | 4/17       | 4/18                | 4/19         | 4/20     |           |
| Persons vaccinated for COV/I         | 10 for the                                                                                                                                                                                                                                                                                                                                                                                                                                                                                                                                                                                                                                                                                       |               |                | inistered (12 | :00 am to  | 11:59 pm)            |              |            |                     |              |          |           |
|                                      |                                                                                                                                                                                                                                                                                                                                                                                                                                                                                                                                                                                                                                                                                                  | -             |                |               |            |                      |              |            |                     |              |          |           |
| -                                    |                                                                                                                                                                                                                                                                                                                                                                                                                                                                                                                                                                                                                                                                                                  | ir first do   | ose of the     | COVID-19      | e vaccino  | e                    |              |            |                     |              |          |           |
| 136,762 124,880 117,958              | 1                                                                                                                                                                                                                                                                                                                                                                                                                                                                                                                                                                                                                                                                                                |               |                | 11/1 597      |            |                      |              |            |                     |              |          |           |
|                                      |                                                                                                                                                                                                                                                                                                                                                                                                                                                                                                                                                                                                                                                                                                  |               | 93,666         | 114,587       | 104,167    | 96,151               | 92,436       | 00.40      |                     |              |          |           |
|                                      | 66,302                                                                                                                                                                                                                                                                                                                                                                                                                                                                                                                                                                                                                                                                                           | 07 70 4       |                |               |            |                      |              | 69,12      |                     | 63,096       |          | Ň         |
|                                      |                                                                                                                                                                                                                                                                                                                                                                                                                                                                                                                                                                                                                                                                                                  | 37,764        |                |               |            |                      |              |            | 40,245              |              | 36,449   | )         |