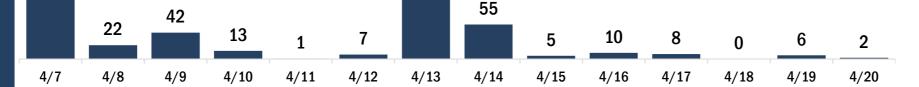

| COVID-19 doses for vaccinated persons in Florid                                              | а                    | Demo         | graphic su    | ımmary        | F           | irst dose      | Series<br>complete | • •      |
|----------------------------------------------------------------------------------------------|----------------------|--------------|---------------|---------------|-------------|----------------|--------------------|----------|
| Doses administered                                                                           | 172,950              | Age g        | oup           |               |             | 31,546         | 72,843             |          |
| People receiving one dose of a 1-dose series (Johnson & John                                 |                      |              | -24 years     |               |             | 7,584          | 5,576              |          |
| only one dose of a 2-dose series (Moderna, Pfizer) count once                                |                      | 25           | -34 years     |               |             | 5,351          | 10,157             | 15,508   |
| both doses of a 2-dose series count twice.                                                   |                      | 35           | -44 years     |               |             | 4,848          | 8,046              | 5 12,894 |
|                                                                                              |                      | 45           | -54 years     |               |             | 4,995          | 7,933              | 12,928   |
| Current status of newspaper uses instad for COVID                                            | 10 in Florida        | 55           | -64 years     |               |             | 5,541          | 11,410             | 16,951   |
| Current status of persons vaccinated for COVID-:                                             | L9 IN FIORIDA        | 65           | -74 years     |               |             | 1,942          | 17,620             | 19,562   |
| Total people vaccinated                                                                      | 104,389              | 75           | -84 years     |               |             | 870            | 8,861              | . 9,731  |
| First dose                                                                                   | 31,546               | 85           | + years       |               |             | 415            | 3,240              | 3,655    |
| Series completed                                                                             | 72,843               | Race         |               |               |             | 31,546         | 72,843             | 104,389  |
| Completed 1-dose series                                                                      | 4,282                | Wł           | nite          |               |             | 20,042         | 51,438             | 3 71,480 |
| Completed 2-dose series                                                                      | 68,561               | Bla          | ack           |               |             | 3,553          | 7,072              | 10,625   |
| First dose: current number of people who have only received                                  | their first dose of  | Am           | nerican Ind   | ian/Alaska    | an          | 104            | 227                | 331      |
| the Moderna or Pfizer vaccine.<br>Series complete: current number of people who have receive | d both Moderna or    | Ot           | ner           |               |             | 5,085          | 10,545             | 5 15,630 |
| Pfizer vaccine doses or one Johnson & Johnson dose and are                                   |                      | Un           | known         |               |             | 2,762          | 3,561              | . 6,323  |
| immunized.                                                                                   |                      | Oth          | er race inclu | ides Asian, n | ative Hawai | ian/Pacific Is | lander, or othe    | r.       |
|                                                                                              |                      | Ethnic       | ity           |               |             | 31,546         | 72,843             | 104,389  |
|                                                                                              |                      | His          | spanic        |               |             | 3,702          | 4,617              | ' 8,319  |
|                                                                                              |                      | No           | n-Hispanic    | ;             |             | 18,778         | 49,597             | 68,375   |
|                                                                                              |                      | Un           | known         |               |             | 9,066          | 18,629             | 27,695   |
|                                                                                              |                      | Gend         | ər            |               |             | 31,546         | 72,843             | 104,389  |
|                                                                                              |                      | Fe           | male          |               |             | 16,629         | 43,097             | 59,726   |
|                                                                                              |                      | Ma           | ale           |               |             | 14,847         | 29,714             | 44,561   |
|                                                                                              |                      | Un           | known         |               |             | 70             | 32                 | 2 102    |
| COVID-19 doses administered for the past 2 wee                                               | ke                   |              |               |               |             |                |                    |          |
| COVID-19 doses administered for the past 2 wee                                               | :45                  |              |               |               |             |                |                    |          |
| 2,968                                                                                        |                      |              |               |               |             |                |                    |          |
| 2,357                                                                                        |                      |              |               |               |             |                |                    |          |
| 1,662 1,475                                                                                  | 1,465 1,449          | 1,315        | 1,248         | 1,518         | 74.0        |                | 1,252              |          |
| 767                                                                                          |                      |              |               |               | 716         | 515            |                    | 429      |
|                                                                                              |                      |              | 1             |               |             |                |                    |          |
| 4/7 4/8 4/9 4/10 4/11                                                                        | 4/12 4/13            | 4/14         | 4/15          | 4/16          | 4/17        | 4/18           | 4/19               | 4/20     |
| Da                                                                                           | te dose administered | (12:00 am to | 11:59 pm)     |               |             |                |                    |          |
| Persons vaccinated for COVID-19 for the past 2 v                                             | weeks                |              |               |               |             |                |                    |          |
| Number of persons who received their first do                                                |                      | e series of  | the COVII     | )-19 vaco     | eine        |                |                    |          |
| 4 440                                                                                        |                      |              |               |               |             |                |                    |          |
| 1,419 1,301                                                                                  |                      |              |               |               |             |                |                    |          |

628 608

Date dose administered (12:00 am to 11:59 pm)

Number of persons who completed the COVID-19 vaccine series