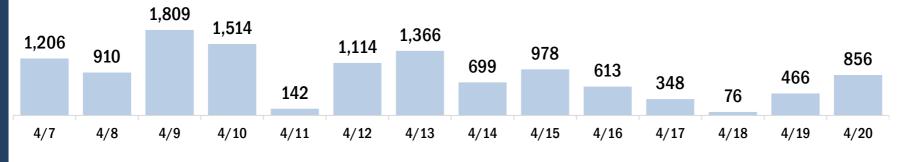

Series Total people

| COVID-19 doses for vaccinate         | Sees administered13,012,036De receiving one dose of a 1-dose series (Johnson & Johnson) or receiving<br>one dose of a 2-dose series (Moderna, Pfizer) count once. Persons receiving<br>doses of a 2-dose series count twice.16rent status of persons vaccinated for COVID-19 in Florida35-al people vaccinated8,228,278First dose2,914,093Series completed5,314,185Completed 1-dose series530,427Completed 2-dose series4,783,758Addema or Pfizer vaccine.0thSe complete: current number of people who have received both Moderna or<br>or vaccine doses or one Johnson & Johnson dose and are considered fully<br>unized.0thEthnicHis<br>Nor                                                    | graphic su    | mmary          |               | First dose | cc                   | vaccinate    |            |                     |              |          |           |
|--------------------------------------|--------------------------------------------------------------------------------------------------------------------------------------------------------------------------------------------------------------------------------------------------------------------------------------------------------------------------------------------------------------------------------------------------------------------------------------------------------------------------------------------------------------------------------------------------------------------------------------------------------------------------------------------------------------------------------------------------|---------------|----------------|---------------|------------|----------------------|--------------|------------|---------------------|--------------|----------|-----------|
| Doses administered                   |                                                                                                                                                                                                                                                                                                                                                                                                                                                                                                                                                                                                                                                                                                  |               | 13,012         | ,036          | Age gr     | oup                  |              | 2          | 2,914,093           |              | 4,185    | 8,228,278 |
| People receiving one dose of a 1-dos | e series (John                                                                                                                                                                                                                                                                                                                                                                                                                                                                                                                                                                                                                                                                                   | ison & Johns  | son) or recei  | ving          | 16         | 24 years             |              |            | 285,675             | 12           | 25,918   | 411,593   |
| only one dose of a 2-dose series (Mo | ered 13,012,036<br>e dose of a 1-dose series (Johnson & Johnson) or receiving<br>because series count twice.<br>of persons vaccinated for COVID-19 in Florida<br>coinated 8,228,278<br>2,914,093<br>leted 5,314,185<br>d 1-dose series 530,427<br>d 2-dose series 4,783,758<br>number of people who have only received their first dose of<br>er vaccine.<br>urrent number of people who have received both Moderna or<br>s or one Johnson & Johnson dose and are considered fully<br>s administered for the past 2 weeks<br>135239,289<br>4/9<br>4/10<br>4/11<br>4/12<br>4/1<br>Date dose administer<br>ated for COVID-19 for the past 2 weeks<br>sons who received their first dose of the COV |               |                |               | 25         | -34 years            |              |            | 348,724             | 27           | 6,980    | 625,704   |
| oth doses of a 2-dose series count t | .wice.                                                                                                                                                                                                                                                                                                                                                                                                                                                                                                                                                                                                                                                                                           |               |                |               | 35         | 44 years             |              |            | 442,568             | 38           | 3,695    | 826,263   |
|                                      |                                                                                                                                                                                                                                                                                                                                                                                                                                                                                                                                                                                                                                                                                                  |               |                |               | 45         | -54 years            |              |            | 535,895             | 57           | 7,709    | 1,113,604 |
| urrent statue of porcens voc         | anatad fa                                                                                                                                                                                                                                                                                                                                                                                                                                                                                                                                                                                                                                                                                        |               | 0 in Elori     | do            | 55         | -64 years            |              |            | 610,373             | 1,02         | 27,770   | 1,638,143 |
| furrent status of persons vac        | cinated for                                                                                                                                                                                                                                                                                                                                                                                                                                                                                                                                                                                                                                                                                      |               |                | ua            | 65         | 74 years             |              |            | 383,889             | 1,653,416    |          | 2,037,30  |
| Fotal people vaccinated              |                                                                                                                                                                                                                                                                                                                                                                                                                                                                                                                                                                                                                                                                                                  |               | 8,228          | ,278          | 75         | -84 years            |              |            | 219,582             | 95           | 52,925   | 1,172,50  |
| First dose                           |                                                                                                                                                                                                                                                                                                                                                                                                                                                                                                                                                                                                                                                                                                  |               | 2,914          | ,093          | 85         | + years              |              |            | 87,387              | 315,772      | 403,159  |           |
| Series completed                     |                                                                                                                                                                                                                                                                                                                                                                                                                                                                                                                                                                                                                                                                                                  | ,185          | Race           |               |            | 2                    | 2,914,093    | 5,32       | 4,185               | 8,228,278    |          |           |
| Completed 1-dose serie               | s                                                                                                                                                                                                                                                                                                                                                                                                                                                                                                                                                                                                                                                                                                |               | 530            | ,427          | Wh         | ite                  |              | -          | L,858,042           | 3,67         | 79,317   | 5,537,359 |
| Completed 2-dose serie               | s                                                                                                                                                                                                                                                                                                                                                                                                                                                                                                                                                                                                                                                                                                |               | ,758           | Bla           | ck         |                      |              | 204,762    | 35                  | 50,261       | 555,023  |           |
|                                      | who have on                                                                                                                                                                                                                                                                                                                                                                                                                                                                                                                                                                                                                                                                                      | ly received t | heir first dos | se of         | Am         | erican Ind           | ian/Alaska   | an         | 11,569              | -            | .8,088   | 29,65     |
| he Moderna or Pfizer vaccine.        | neonle who h                                                                                                                                                                                                                                                                                                                                                                                                                                                                                                                                                                                                                                                                                     | avo rocoivo   | d both Mode    | rna or        | Oth        | ner                  |              |            | 330,125             | 53           | 35,020   | 865,14    |
| -                                    |                                                                                                                                                                                                                                                                                                                                                                                                                                                                                                                                                                                                                                                                                                  |               |                |               | Unl        | known                |              |            | 509,595             | 73           | 31,499   | 1,241,094 |
| nmunized.                            |                                                                                                                                                                                                                                                                                                                                                                                                                                                                                                                                                                                                                                                                                                  |               |                |               | Oth        | <b>er race</b> inclu | des Asian, n | ative Hawa | aiian/Pacific Is    | lander, or o | ther.    |           |
|                                      |                                                                                                                                                                                                                                                                                                                                                                                                                                                                                                                                                                                                                                                                                                  |               |                |               | Ethnic     | ity                  |              | 2          | 2,914,093           | 5,32         | 4,185    | 8,228,278 |
|                                      |                                                                                                                                                                                                                                                                                                                                                                                                                                                                                                                                                                                                                                                                                                  |               |                |               | His        | panic                |              |            | 547,318             | 70           | )4,474   | 1,251,792 |
|                                      |                                                                                                                                                                                                                                                                                                                                                                                                                                                                                                                                                                                                                                                                                                  |               |                |               | No         | n-Hispanic           |              | -          | L,357,701           | 2,89         | 91,133   | 4,248,834 |
|                                      |                                                                                                                                                                                                                                                                                                                                                                                                                                                                                                                                                                                                                                                                                                  |               |                |               | Unl        | known                |              | -          | L,009,074           | 1,71         | 8,578    | 2,727,652 |
|                                      |                                                                                                                                                                                                                                                                                                                                                                                                                                                                                                                                                                                                                                                                                                  |               |                |               | Gende      | er                   |              | 2          | 2,914,093           | 5,31         | 4,185    | 8,228,278 |
|                                      |                                                                                                                                                                                                                                                                                                                                                                                                                                                                                                                                                                                                                                                                                                  |               |                |               | Fer        | nale                 |              | -          | L,536,789           | 3,02         | 23,566   | 4,560,35  |
|                                      |                                                                                                                                                                                                                                                                                                                                                                                                                                                                                                                                                                                                                                                                                                  |               |                |               | Ма         | le                   |              | -          | L,363,717           | 2,28         | 32,988   | 3,646,70  |
|                                      |                                                                                                                                                                                                                                                                                                                                                                                                                                                                                                                                                                                                                                                                                                  |               |                |               | Unl        | known                |              |            | 13,587              |              | 7,631    | 21,218    |
| COVID-19 doses administere           | d for the pa                                                                                                                                                                                                                                                                                                                                                                                                                                                                                                                                                                                                                                                                                     | ast 2 wee     | ks             |               |            |                      |              |            |                     |              |          |           |
| 267,086257,435 <sub>239,289</sub>    |                                                                                                                                                                                                                                                                                                                                                                                                                                                                                                                                                                                                                                                                                                  |               | 212 205        | 210 227 .     |            |                      |              |            |                     |              |          |           |
|                                      |                                                                                                                                                                                                                                                                                                                                                                                                                                                                                                                                                                                                                                                                                                  | 4             | 212,295        | 213,337 1     | .98,337    | 192,440              | 186,054      |            |                     | 167,426      | 5        |           |
|                                      |                                                                                                                                                                                                                                                                                                                                                                                                                                                                                                                                                                                                                                                                                                  | 83.634        |                |               |            |                      |              | 111,35     | <sup>4</sup> 73,563 |              | 84,176   |           |
|                                      |                                                                                                                                                                                                                                                                                                                                                                                                                                                                                                                                                                                                                                                                                                  |               |                |               |            |                      |              |            | 13,303              |              | 0 1,21 0 |           |
|                                      | 4/10                                                                                                                                                                                                                                                                                                                                                                                                                                                                                                                                                                                                                                                                                             | A / 1 1       | A (10          | 4/12          | A ( A A    | A / 4 E              | A //1 C      | A / 4 7    | 4/40                | 4/10         | 4 (20    |           |
| 4/7 4/8 4/9                          | 4/ 10                                                                                                                                                                                                                                                                                                                                                                                                                                                                                                                                                                                                                                                                                            | -             |                | 4/13          | 4/14       | 4/15                 | 4/16         | 4/17       | 4/18                | 4/19         | 4/20     |           |
| Persons vaccinated for COV/I         | 10 for the                                                                                                                                                                                                                                                                                                                                                                                                                                                                                                                                                                                                                                                                                       |               |                | inistered (12 | :00 am to  | 11:59 pm)            |              |            |                     |              |          |           |
|                                      |                                                                                                                                                                                                                                                                                                                                                                                                                                                                                                                                                                                                                                                                                                  | -             |                |               |            |                      |              |            |                     |              |          |           |
| -                                    |                                                                                                                                                                                                                                                                                                                                                                                                                                                                                                                                                                                                                                                                                                  | ir first do   | ose of the     | COVID-19      | e vaccino  | e                    |              |            |                     |              |          |           |
| 136,762 124,880 117,958              | 1                                                                                                                                                                                                                                                                                                                                                                                                                                                                                                                                                                                                                                                                                                |               |                | 11/1 597      |            |                      |              |            |                     |              |          |           |
|                                      |                                                                                                                                                                                                                                                                                                                                                                                                                                                                                                                                                                                                                                                                                                  |               | 93,666         | 114,587       | 104,167    | 96,151               | 92,436       | 00.40      |                     |              |          |           |
|                                      | 66,302                                                                                                                                                                                                                                                                                                                                                                                                                                                                                                                                                                                                                                                                                           | 07 70 4       |                |               |            |                      |              | 69,12      |                     | 63,096       |          | Ň         |
|                                      |                                                                                                                                                                                                                                                                                                                                                                                                                                                                                                                                                                                                                                                                                                  | 37,764        |                |               |            |                      |              |            | 40,245              |              | 36,449   | )         |