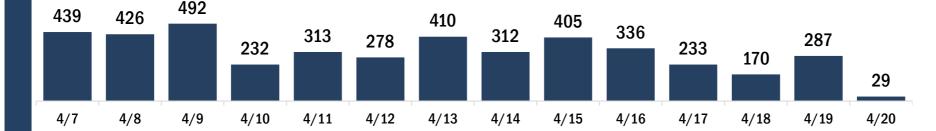

| COVID-19 doses for vaccinated persons in Florid                                              | а                    | Demo         | graphic su    | ımmary        | F           | irst dose      | Series<br>complete | • •      |
|----------------------------------------------------------------------------------------------|----------------------|--------------|---------------|---------------|-------------|----------------|--------------------|----------|
| Doses administered                                                                           | 172,950              | Age g        | oup           |               |             | 31,546         | 72,843             |          |
| People receiving one dose of a 1-dose series (Johnson & John                                 |                      |              | -24 years     |               |             | 7,584          | 5,576              |          |
| only one dose of a 2-dose series (Moderna, Pfizer) count once                                |                      | 25           | -34 years     |               |             | 5,351          | 10,157             | 15,508   |
| both doses of a 2-dose series count twice.                                                   |                      | 35           | -44 years     |               |             | 4,848          | 8,046              | 5 12,894 |
|                                                                                              |                      | 45           | -54 years     |               |             | 4,995          | 7,933              | 12,928   |
| Current status of newspaper uses instad for COVID                                            | 10 in Florida        | 55           | -64 years     |               |             | 5,541          | 11,410             | 16,951   |
| Current status of persons vaccinated for COVID-:                                             | L9 IN FIORIDA        | 65           | -74 years     |               |             | 1,942          | 17,620             | 19,562   |
| Total people vaccinated                                                                      | 104,389              | 75           | -84 years     |               |             | 870            | 8,861              | . 9,731  |
| First dose                                                                                   | 31,546               | 85           | + years       |               |             | 415            | 3,240              | 3,655    |
| Series completed                                                                             | 72,843               | Race         |               |               |             | 31,546         | 72,843             | 104,389  |
| Completed 1-dose series                                                                      | 4,282                | Wł           | nite          |               |             | 20,042         | 51,438             | 3 71,480 |
| Completed 2-dose series                                                                      | 68,561               | Bla          | ack           |               |             | 3,553          | 7,072              | 10,625   |
| First dose: current number of people who have only received                                  | their first dose of  | Am           | nerican Ind   | ian/Alaska    | an          | 104            | 227                | 331      |
| the Moderna or Pfizer vaccine.<br>Series complete: current number of people who have receive | d both Moderna or    | Ot           | ner           |               |             | 5,085          | 10,545             | 5 15,630 |
| Pfizer vaccine doses or one Johnson & Johnson dose and are                                   |                      | Un           | known         |               |             | 2,762          | 3,561              | . 6,323  |
| immunized.                                                                                   |                      | Oth          | er race inclu | ides Asian, n | ative Hawai | ian/Pacific Is | lander, or othe    | r.       |
|                                                                                              |                      | Ethnic       | ity           |               |             | 31,546         | 72,843             | 104,389  |
|                                                                                              |                      | His          | spanic        |               |             | 3,702          | 4,617              | ' 8,319  |
|                                                                                              |                      | No           | n-Hispanic    | ;             |             | 18,778         | 49,597             | 68,375   |
|                                                                                              |                      | Un           | known         |               |             | 9,066          | 18,629             | 27,695   |
|                                                                                              |                      | Gend         | ər            |               |             | 31,546         | 72,843             | 104,389  |
|                                                                                              |                      | Fe           | male          |               |             | 16,629         | 43,097             | 59,726   |
|                                                                                              |                      | Ma           | ale           |               |             | 14,847         | 29,714             | 44,561   |
|                                                                                              |                      | Un           | known         |               |             | 70             | 32                 | 2 102    |
| COVID-19 doses administered for the past 2 wee                                               | ke                   |              |               |               |             |                |                    |          |
| COVID-19 doses administered for the past 2 wee                                               | :45                  |              |               |               |             |                |                    |          |
| 2,968                                                                                        |                      |              |               |               |             |                |                    |          |
| 2,357                                                                                        |                      |              |               |               |             |                |                    |          |
| 1,662 1,475                                                                                  | 1,465 1,449          | 1,315        | 1,248         | 1,518         | 74.0        |                | 1,252              |          |
| 767                                                                                          |                      |              |               |               | 716         | 515            |                    | 429      |
|                                                                                              |                      |              | 1             |               |             |                |                    |          |
| 4/7 4/8 4/9 4/10 4/11                                                                        | 4/12 4/13            | 4/14         | 4/15          | 4/16          | 4/17        | 4/18           | 4/19               | 4/20     |
| Da                                                                                           | te dose administered | (12:00 am to | 11:59 pm)     |               |             |                |                    |          |
| Persons vaccinated for COVID-19 for the past 2 v                                             | weeks                |              |               |               |             |                |                    |          |
| Number of persons who received their first do                                                |                      | e series of  | the COVII     | )-19 vaco     | eine        |                |                    |          |
| 4 440                                                                                        |                      |              |               |               |             |                |                    |          |
| 1,419 1,301                                                                                  |                      |              |               |               |             |                |                    |          |

628 608

Date dose administered (12:00 am to 11:59 pm)

Number of persons who completed the COVID-19 vaccine series