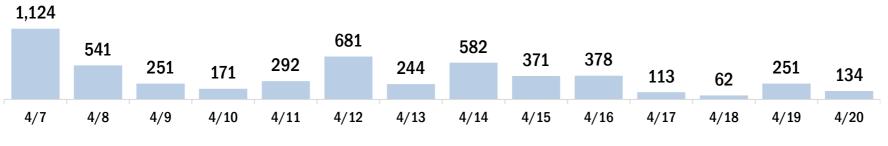

Series Total people

| COVID-19 doses for vaccinate         | Sees administered13,012,036De receiving one dose of a 1-dose series (Johnson & Johnson) or receiving<br>one dose of a 2-dose series (Moderna, Pfizer) count once. Persons receiving<br>doses of a 2-dose series count twice.16rent status of persons vaccinated for COVID-19 in Florida35-al people vaccinated8,228,278First dose2,914,093Series completed5,314,185Completed 1-dose series530,427Completed 2-dose series4,783,758Addema or Pfizer vaccine.0thSe complete: current number of people who have received both Moderna or<br>or vaccine doses or one Johnson & Johnson dose and are considered fully<br>unized.0thEthnicHis<br>Nor                                                    | graphic su    | mmary          |               | First dose | cc                   | vaccinate    |            |                     |              |          |           |
|--------------------------------------|--------------------------------------------------------------------------------------------------------------------------------------------------------------------------------------------------------------------------------------------------------------------------------------------------------------------------------------------------------------------------------------------------------------------------------------------------------------------------------------------------------------------------------------------------------------------------------------------------------------------------------------------------------------------------------------------------|---------------|----------------|---------------|------------|----------------------|--------------|------------|---------------------|--------------|----------|-----------|
| Doses administered                   |                                                                                                                                                                                                                                                                                                                                                                                                                                                                                                                                                                                                                                                                                                  |               | 13,012         | ,036          | Age gr     | oup                  |              | 2          | 2,914,093           |              | 4,185    | 8,228,278 |
| People receiving one dose of a 1-dos | e series (John                                                                                                                                                                                                                                                                                                                                                                                                                                                                                                                                                                                                                                                                                   | ison & Johns  | son) or recei  | ving          | 16         | 24 years             |              |            | 285,675             | 12           | 25,918   | 411,593   |
| only one dose of a 2-dose series (Mo | ered 13,012,036<br>e dose of a 1-dose series (Johnson & Johnson) or receiving<br>because series count twice.<br>of persons vaccinated for COVID-19 in Florida<br>coinated 8,228,278<br>2,914,093<br>leted 5,314,185<br>d 1-dose series 530,427<br>d 2-dose series 4,783,758<br>number of people who have only received their first dose of<br>er vaccine.<br>urrent number of people who have received both Moderna or<br>s or one Johnson & Johnson dose and are considered fully<br>s administered for the past 2 weeks<br>135239,289<br>4/9<br>4/10<br>4/11<br>4/12<br>4/1<br>Date dose administer<br>ated for COVID-19 for the past 2 weeks<br>sons who received their first dose of the COV |               |                |               | 25         | -34 years            |              |            | 348,724             | 27           | 6,980    | 625,704   |
| oth doses of a 2-dose series count t | .wice.                                                                                                                                                                                                                                                                                                                                                                                                                                                                                                                                                                                                                                                                                           |               |                |               | 35         | 44 years             |              |            | 442,568             | 38           | 3,695    | 826,263   |
|                                      |                                                                                                                                                                                                                                                                                                                                                                                                                                                                                                                                                                                                                                                                                                  |               |                |               | 45         | -54 years            |              |            | 535,895             | 57           | 7,709    | 1,113,604 |
| urrent statue of porcens voc         | anatad fa                                                                                                                                                                                                                                                                                                                                                                                                                                                                                                                                                                                                                                                                                        |               | 0 in Elori     | do            | 55         | -64 years            |              |            | 610,373             | 1,02         | 27,770   | 1,638,143 |
| furrent status of persons vac        | cinated for                                                                                                                                                                                                                                                                                                                                                                                                                                                                                                                                                                                                                                                                                      |               |                | ua            | 65         | 74 years             |              |            | 383,889             | 1,653,416    |          | 2,037,30  |
| Fotal people vaccinated              |                                                                                                                                                                                                                                                                                                                                                                                                                                                                                                                                                                                                                                                                                                  |               | 8,228          | ,278          | 75         | -84 years            |              |            | 219,582             | 95           | 52,925   | 1,172,50  |
| First dose                           |                                                                                                                                                                                                                                                                                                                                                                                                                                                                                                                                                                                                                                                                                                  |               | 2,914          | ,093          | 85         | + years              |              |            | 87,387              | 315,772      | 403,159  |           |
| Series completed                     |                                                                                                                                                                                                                                                                                                                                                                                                                                                                                                                                                                                                                                                                                                  | ,185          | Race           |               |            | 2                    | 2,914,093    | 5,32       | 4,185               | 8,228,278    |          |           |
| Completed 1-dose serie               | s                                                                                                                                                                                                                                                                                                                                                                                                                                                                                                                                                                                                                                                                                                |               | 530            | ,427          | Wh         | ite                  |              | -          | L,858,042           | 3,67         | 79,317   | 5,537,359 |
| Completed 2-dose serie               | s                                                                                                                                                                                                                                                                                                                                                                                                                                                                                                                                                                                                                                                                                                |               | ,758           | Bla           | ck         |                      |              | 204,762    | 35                  | 50,261       | 555,023  |           |
|                                      | who have on                                                                                                                                                                                                                                                                                                                                                                                                                                                                                                                                                                                                                                                                                      | ly received t | heir first dos | se of         | Am         | erican Ind           | ian/Alaska   | an         | 11,569              | -            | .8,088   | 29,65     |
| he Moderna or Pfizer vaccine.        | neonle who h                                                                                                                                                                                                                                                                                                                                                                                                                                                                                                                                                                                                                                                                                     | avo rocoivo   | d both Mode    | rna or        | Oth        | ner                  |              |            | 330,125             | 53           | 35,020   | 865,14    |
| -                                    |                                                                                                                                                                                                                                                                                                                                                                                                                                                                                                                                                                                                                                                                                                  |               |                |               | Unl        | known                |              |            | 509,595             | 73           | 31,499   | 1,241,094 |
| nmunized.                            |                                                                                                                                                                                                                                                                                                                                                                                                                                                                                                                                                                                                                                                                                                  |               |                |               | Oth        | <b>er race</b> inclu | des Asian, n | ative Hawa | aiian/Pacific Is    | lander, or o | ther.    |           |
|                                      |                                                                                                                                                                                                                                                                                                                                                                                                                                                                                                                                                                                                                                                                                                  |               |                |               | Ethnic     | ity                  |              | 2          | 2,914,093           | 5,32         | 4,185    | 8,228,278 |
|                                      |                                                                                                                                                                                                                                                                                                                                                                                                                                                                                                                                                                                                                                                                                                  |               |                |               | His        | panic                |              |            | 547,318             | 70           | )4,474   | 1,251,792 |
|                                      |                                                                                                                                                                                                                                                                                                                                                                                                                                                                                                                                                                                                                                                                                                  |               |                |               | No         | n-Hispanic           |              | -          | L,357,701           | 2,89         | 91,133   | 4,248,834 |
|                                      |                                                                                                                                                                                                                                                                                                                                                                                                                                                                                                                                                                                                                                                                                                  |               |                |               | Unl        | known                |              | -          | L,009,074           | 1,71         | 8,578    | 2,727,652 |
|                                      |                                                                                                                                                                                                                                                                                                                                                                                                                                                                                                                                                                                                                                                                                                  |               |                |               | Gende      | er                   |              | 2          | 2,914,093           | 5,31         | 4,185    | 8,228,278 |
|                                      |                                                                                                                                                                                                                                                                                                                                                                                                                                                                                                                                                                                                                                                                                                  |               |                |               | Fer        | nale                 |              | -          | L,536,789           | 3,02         | 23,566   | 4,560,35  |
|                                      |                                                                                                                                                                                                                                                                                                                                                                                                                                                                                                                                                                                                                                                                                                  |               |                |               | Ма         | le                   |              | -          | L,363,717           | 2,28         | 32,988   | 3,646,70  |
|                                      |                                                                                                                                                                                                                                                                                                                                                                                                                                                                                                                                                                                                                                                                                                  |               |                |               | Unl        | known                |              |            | 13,587              |              | 7,631    | 21,218    |
| COVID-19 doses administere           | d for the pa                                                                                                                                                                                                                                                                                                                                                                                                                                                                                                                                                                                                                                                                                     | ast 2 wee     | ks             |               |            |                      |              |            |                     |              |          |           |
| 267,086257,435 <sub>239,289</sub>    |                                                                                                                                                                                                                                                                                                                                                                                                                                                                                                                                                                                                                                                                                                  |               | 212 205        | 210 227 .     |            |                      |              |            |                     |              |          |           |
|                                      |                                                                                                                                                                                                                                                                                                                                                                                                                                                                                                                                                                                                                                                                                                  | 4             | 212,295        | 213,337 1     | .98,337    | 192,440              | 186,054      |            |                     | 167,426      | 5        |           |
|                                      |                                                                                                                                                                                                                                                                                                                                                                                                                                                                                                                                                                                                                                                                                                  | 83.634        |                |               |            |                      |              | 111,35     | <sup>4</sup> 73,563 |              | 84,176   |           |
|                                      |                                                                                                                                                                                                                                                                                                                                                                                                                                                                                                                                                                                                                                                                                                  |               |                |               |            |                      |              |            | 13,303              |              | 0 1,21 0 |           |
|                                      | 4/10                                                                                                                                                                                                                                                                                                                                                                                                                                                                                                                                                                                                                                                                                             | A / 1 1       | A (10          | 4/12          | A ( A A    | A / 4 E              | A //1 C      | A / 4 7    | 4/40                | 4/10         | 4 (20    |           |
| 4/7 4/8 4/9                          | 4/ 10                                                                                                                                                                                                                                                                                                                                                                                                                                                                                                                                                                                                                                                                                            | -             |                | 4/13          | 4/14       | 4/15                 | 4/16         | 4/17       | 4/18                | 4/19         | 4/20     |           |
| Persons vaccinated for COV/I         | 10 for the                                                                                                                                                                                                                                                                                                                                                                                                                                                                                                                                                                                                                                                                                       |               |                | inistered (12 | :00 am to  | 11:59 pm)            |              |            |                     |              |          |           |
|                                      |                                                                                                                                                                                                                                                                                                                                                                                                                                                                                                                                                                                                                                                                                                  | -             |                |               |            |                      |              |            |                     |              |          |           |
| -                                    |                                                                                                                                                                                                                                                                                                                                                                                                                                                                                                                                                                                                                                                                                                  | ir first do   | ose of the     | COVID-19      | e vaccino  | e                    |              |            |                     |              |          |           |
| 136,762 124,880 117,958              | 1                                                                                                                                                                                                                                                                                                                                                                                                                                                                                                                                                                                                                                                                                                |               |                | 11/1 597      |            |                      |              |            |                     |              |          |           |
|                                      |                                                                                                                                                                                                                                                                                                                                                                                                                                                                                                                                                                                                                                                                                                  |               | 93,666         | 114,587       | 104,167    | 96,151               | 92,436       | 00.40      |                     |              |          |           |
|                                      | 66,302                                                                                                                                                                                                                                                                                                                                                                                                                                                                                                                                                                                                                                                                                           | 07 70 4       |                |               |            |                      |              | 69,12      |                     | 63,096       |          | Ň         |
|                                      |                                                                                                                                                                                                                                                                                                                                                                                                                                                                                                                                                                                                                                                                                                  | 37,764        |                |               |            |                      |              |            | 40,245              |              | 36,449   | )         |