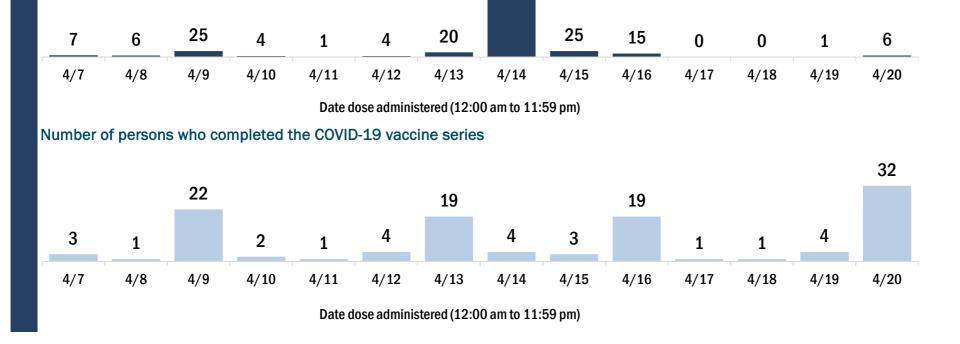

## **COVID-19: Bradford County vaccine summary**

Vaccination data through Apr 20, 2021 as of Apr 21, 2021 at 12:05 AM

#### Data in this report are provisional and subject to change.

Data in this summary pertain to COVID-19 vaccines approved by the U.S. Food and Drug Administration and have been issued an Emergency Use Authorization (Janssen COVID-19 Vaccine, Moderna COVID-19 Vaccine and Pfizer-BioNTech COVID-19 Vaccine). These data summarize the number of people who have received either their first dose or have completed the series for a COVID-19 vaccine. A person can only be counted in one category, first dose or series complete. For persons receiving Moderna or Pfizer vaccines, once they receive their second dose, they are moved from the first dose column to the series completed column. Because of this, the total first dose category may show a change from report to report not matching the total receiving their first dose from the previous day. Persons receiving Johnson & Johnson vaccines will always be counted in the series completed column.