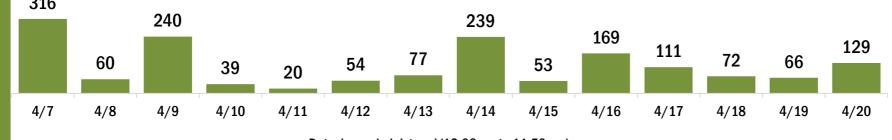

## **COVID-19: Baker County vaccine summary**

### Vaccination data through Apr 20, 2021 as of Apr 21, 2021 at 12:05 AM

#### Data in this report are provisional and subject to change.

Data in this summary pertain to COVID-19 vaccines approved by the U.S. Food and Drug Administration and have been issued an Emergency Use Authorization (Janssen COVID-19 Vaccine, Moderna COVID-19 Vaccine and Pfizer-BioNTech COVID-19 Vaccine). These data summarize the number of people who have received either their first dose or have completed the series for a COVID-19 vaccine. A person can only be counted in one category, first dose or series complete. For persons receiving Moderna or Pfizer vaccines, once they receive their second dose, they are moved from the first dose column to the series completed column. Because of this, the total first dose category may show a change from report to report not matching the total receiving their first dose from the previous day. Persons receiving Johnson & Johnson vaccines will always be counted in the series completed column.

| COVID-19 doses for vaccinated persons in Florida                                     | a                                   | Demo   | graphic su     | mmary        | F           | irst dose      | Serie<br>comple |      |
|--------------------------------------------------------------------------------------|-------------------------------------|--------|----------------|--------------|-------------|----------------|-----------------|------|
| Doses administered                                                                   | 8,227                               | Age gr | oup            |              |             | 1,406          | 3,48            |      |
| eople receiving one dose of a 1-dose series (Johnson & Johns                         | son) or receiving                   | 16     | -24 years      |              |             | 86             | 5               | 54   |
| ly one dose of a 2-dose series (Moderna, Pfizer) count once.                         |                                     | 25     | -34 years      |              |             | 116            | 13              | 86   |
| th doses of a 2-dose series count twice.                                             |                                     | 35-    | -44 years      |              |             | 198            | 19              | 95   |
|                                                                                      |                                     | 45     | -54 years      |              |             | 313            | 31              | 2    |
| urrent status of persons vaccinated for COVID-1                                      | Q in Elorido                        | 55-    | -64 years      |              |             | 424            | 69              | 96   |
| arrent status of persons vaccinated for covid-1                                      |                                     | 65-    | -74 years      |              |             | 152            | 1,24            | 8    |
| tal people vaccinated                                                                | 4,887                               | 75-    | -84 years      |              |             | 79             | 65              | 58   |
| First dose                                                                           | 1,406                               | 85-    | + years        |              |             | 38             | 18              | 32   |
| Series completed                                                                     | 3,481                               | Race   |                |              |             | 1,406          | 3,48            | 31   |
| Completed 1-dose series                                                              | 141                                 | Wh     | ite            |              |             | 1,106          | 2,75            | 52   |
| Completed 2-dose series                                                              | 3,340                               | Bla    | ick            |              |             | 133            | 30              | )9   |
| rst dose: current number of people who have only received the                        | heir first dose of                  | Am     | erican Indi    | an/Alaska    | an          | 5              | 2               | 20   |
| Moderna or Pfizer vaccine. ries complete: current number of people who have received | d both Moderna or                   | Oth    | ner            |              |             | 106            | 20              | )4   |
| zer vaccine doses or one Johnson & Johnson dose and are c                            |                                     | Unl    | known          |              |             | 56             | 19              | 96   |
| nunized.                                                                             |                                     | Oth    | er race inclue | des Asian, n | ative Hawai | ian/Pacific Is | lander, or oth  | ner. |
|                                                                                      |                                     | Ethnic | ity            |              |             | 1,406          | 3,48            | 31   |
|                                                                                      |                                     | His    | panic          |              |             | 60             | 6               | 60   |
|                                                                                      |                                     | Noi    | n-Hispanic     |              |             | 1,135          | 2,45            |      |
|                                                                                      |                                     | Unl    | known          |              |             | 211            | 97              |      |
|                                                                                      |                                     | Gende  |                |              |             | 1,406          | 3,48            |      |
|                                                                                      |                                     |        | nale           |              |             | 740            | 1,96            |      |
|                                                                                      |                                     | Ma     |                |              |             | 664            | 1,51            |      |
|                                                                                      |                                     | Unl    | known          |              |             | 2              |                 | 0    |
| VID-19 doses administered for the past 2 weel                                        | ks                                  |        |                |              |             |                |                 |      |
| 163                                                                                  |                                     |        |                |              |             |                |                 |      |
|                                                                                      | 102                                 | 111    |                | 108          |             |                |                 |      |
| 79 107                                                                               | 103                                 | 111    |                | 100          |             |                | 66              | 57   |
|                                                                                      | 58                                  |        | 36             |              | 19          | ο              |                 | 51   |
| //5                                                                                  |                                     |        |                |              |             | 8              |                 |      |
|                                                                                      |                                     |        |                |              |             |                |                 |      |
| //5                                                                                  | 4/12 4/13                           | 4/14   | 4/15           | 4/16         | 4/17        | 4/18           | 4/19            | 4/20 |
| 4/7     4/8     4/9     4/10     4/11                                                | 4/12 4/13<br>te dose administered ( | -      |                | 4/16         | 4/17        | 4/18           | 4/19            | 4/20 |
| 4/7 4/8 4/9 4/10 4/11                                                                | e dose administered (               | -      |                | 4/16         | 4/17        | 4/18           | 4/19            | 4/20 |

Date dose administered (12:00 am to 11:59 pm)

Number of persons who completed the COVID-19 vaccine series