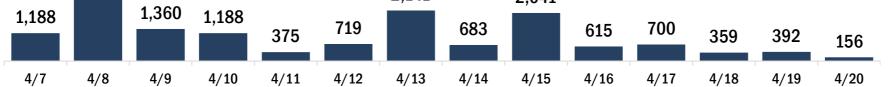

| COVID-19 doses for vaccinated persons in Florid                                              | а                    | Demo         | graphic su    | ımmary        | F           | irst dose      | Series<br>complete | • •      |
|----------------------------------------------------------------------------------------------|----------------------|--------------|---------------|---------------|-------------|----------------|--------------------|----------|
| Doses administered                                                                           | 172,950              | Age g        | oup           |               |             | 31,546         | 72,843             |          |
| People receiving one dose of a 1-dose series (Johnson & John                                 |                      |              | -24 years     |               |             | 7,584          | 5,576              |          |
| only one dose of a 2-dose series (Moderna, Pfizer) count once                                |                      | 25           | -34 years     |               |             | 5,351          | 10,157             | 15,508   |
| both doses of a 2-dose series count twice.                                                   |                      | 35           | -44 years     |               |             | 4,848          | 8,046              | 5 12,894 |
|                                                                                              |                      | 45           | -54 years     |               |             | 4,995          | 7,933              | 12,928   |
| Current status of newspaper uses instad for COVID                                            | 10 in Florida        | 55           | -64 years     |               |             | 5,541          | 11,410             | 16,951   |
| Current status of persons vaccinated for COVID-:                                             | L9 IN FIORIDA        | 65           | -74 years     |               |             | 1,942          | 17,620             | 19,562   |
| Total people vaccinated                                                                      | 104,389              | 75           | -84 years     |               |             | 870            | 8,861              | . 9,731  |
| First dose                                                                                   | 31,546               | 85           | + years       |               |             | 415            | 3,240              | 3,655    |
| Series completed                                                                             | 72,843               | Race         |               |               |             | 31,546         | 72,843             | 104,389  |
| Completed 1-dose series                                                                      | 4,282                | Wł           | nite          |               |             | 20,042         | 51,438             | 3 71,480 |
| Completed 2-dose series                                                                      | 68,561               | Bla          | ack           |               |             | 3,553          | 7,072              | 10,625   |
| First dose: current number of people who have only received                                  | their first dose of  | Am           | nerican Ind   | ian/Alaska    | an          | 104            | 227                | 331      |
| the Moderna or Pfizer vaccine.<br>Series complete: current number of people who have receive | d both Moderna or    | Ot           | ner           |               |             | 5,085          | 10,545             | 5 15,630 |
| Pfizer vaccine doses or one Johnson & Johnson dose and are                                   |                      | Un           | known         |               |             | 2,762          | 3,561              | . 6,323  |
| immunized.                                                                                   |                      | Oth          | er race inclu | ides Asian, n | ative Hawai | ian/Pacific Is | lander, or othe    | r.       |
|                                                                                              |                      | Ethnic       | ity           |               |             | 31,546         | 72,843             | 104,389  |
|                                                                                              |                      | His          | spanic        |               |             | 3,702          | 4,617              | ' 8,319  |
|                                                                                              |                      | No           | n-Hispanic    | ;             |             | 18,778         | 49,597             | 68,375   |
|                                                                                              |                      | Un           | known         |               |             | 9,066          | 18,629             | 27,695   |
|                                                                                              |                      | Gend         | ər            |               |             | 31,546         | 72,843             | 104,389  |
|                                                                                              |                      | Fe           | male          |               |             | 16,629         | 43,097             | 59,726   |
|                                                                                              |                      | Ma           | ale           |               |             | 14,847         | 29,714             | 44,561   |
|                                                                                              |                      | Un           | known         |               |             | 70             | 32                 | 2 102    |
| COVID-19 doses administered for the past 2 wee                                               | ke                   |              |               |               |             |                |                    |          |
| COVID-19 doses administered for the past 2 wee                                               | :45                  |              |               |               |             |                |                    |          |
| 2,968                                                                                        |                      |              |               |               |             |                |                    |          |
| 2,357                                                                                        |                      |              |               |               |             |                |                    |          |
| 1,662 1,475                                                                                  | 1,465 1,449          | 1,315        | 1,248         | 1,518         | 74.0        |                | 1,252              |          |
| 767                                                                                          |                      |              |               |               | 716         | 515            |                    | 429      |
|                                                                                              |                      |              | 1             |               |             |                |                    |          |
| 4/7 4/8 4/9 4/10 4/11                                                                        | 4/12 4/13            | 4/14         | 4/15          | 4/16          | 4/17        | 4/18           | 4/19               | 4/20     |
| Da                                                                                           | te dose administered | (12:00 am to | 11:59 pm)     |               |             |                |                    |          |
| Persons vaccinated for COVID-19 for the past 2 v                                             | weeks                |              |               |               |             |                |                    |          |
| Number of persons who received their first do                                                |                      | e series of  | the COVII     | )-19 vaco     | eine        |                |                    |          |
| 4 440                                                                                        |                      |              |               |               |             |                |                    |          |
| 1,419 1,301                                                                                  |                      |              |               |               |             |                |                    |          |

628 608

Date dose administered (12:00 am to 11:59 pm)

Number of persons who completed the COVID-19 vaccine series