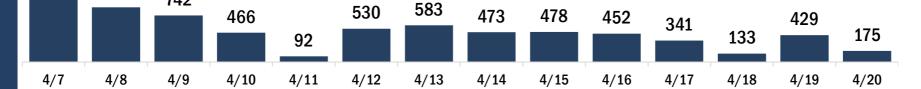

| COVID-19 doses for vaccinated persons in Florid                                              | а                    | Demo         | graphic su    | ımmary        | F           | irst dose      | Series<br>complete | • •      |
|----------------------------------------------------------------------------------------------|----------------------|--------------|---------------|---------------|-------------|----------------|--------------------|----------|
| Doses administered                                                                           | 172,950              | Age g        | oup           |               |             | 31,546         | 72,843             |          |
| People receiving one dose of a 1-dose series (Johnson & John                                 |                      |              | -24 years     |               |             | 7,584          | 5,576              |          |
| only one dose of a 2-dose series (Moderna, Pfizer) count once                                |                      | 25           | -34 years     |               |             | 5,351          | 10,157             | 15,508   |
| both doses of a 2-dose series count twice.                                                   |                      | 35           | -44 years     |               |             | 4,848          | 8,046              | 5 12,894 |
|                                                                                              |                      | 45           | -54 years     |               |             | 4,995          | 7,933              | 12,928   |
| Current status of newspaper uses instad for COVID                                            | 10 in Florida        | 55           | -64 years     |               |             | 5,541          | 11,410             | 16,951   |
| Current status of persons vaccinated for COVID-:                                             | L9 IN FIORIDA        | 65           | -74 years     |               |             | 1,942          | 17,620             | 19,562   |
| Total people vaccinated                                                                      | 104,389              | 75           | -84 years     |               |             | 870            | 8,861              | . 9,731  |
| First dose                                                                                   | 31,546               | 85           | + years       |               |             | 415            | 3,240              | 3,655    |
| Series completed                                                                             | 72,843               | Race         |               |               |             | 31,546         | 72,843             | 104,389  |
| Completed 1-dose series                                                                      | 4,282                | Wł           | nite          |               |             | 20,042         | 51,438             | 3 71,480 |
| Completed 2-dose series                                                                      | 68,561               | Bla          | ack           |               |             | 3,553          | 7,072              | 10,625   |
| First dose: current number of people who have only received                                  | their first dose of  | Am           | nerican Ind   | ian/Alaska    | an          | 104            | 227                | 331      |
| the Moderna or Pfizer vaccine.<br>Series complete: current number of people who have receive | d both Moderna or    | Ot           | ner           |               |             | 5,085          | 10,545             | 5 15,630 |
| Pfizer vaccine doses or one Johnson & Johnson dose and are                                   |                      | Un           | known         |               |             | 2,762          | 3,561              | . 6,323  |
| immunized.                                                                                   |                      | Oth          | er race inclu | ides Asian, n | ative Hawai | ian/Pacific Is | lander, or othe    | r.       |
|                                                                                              |                      | Ethnic       | ity           |               |             | 31,546         | 72,843             | 104,389  |
|                                                                                              |                      | His          | spanic        |               |             | 3,702          | 4,617              | ' 8,319  |
|                                                                                              |                      | No           | n-Hispanic    | ;             |             | 18,778         | 49,597             | 68,375   |
|                                                                                              |                      | Un           | known         |               |             | 9,066          | 18,629             | 27,695   |
|                                                                                              |                      | Gend         | ər            |               |             | 31,546         | 72,843             | 104,389  |
|                                                                                              |                      | Fe           | male          |               |             | 16,629         | 43,097             | 59,726   |
|                                                                                              |                      | Ma           | ale           |               |             | 14,847         | 29,714             | 44,561   |
|                                                                                              |                      | Un           | known         |               |             | 70             | 32                 | 2 102    |
| COVID-19 doses administered for the past 2 wee                                               | ke                   |              |               |               |             |                |                    |          |
| COVID-19 doses administered for the past 2 wee                                               | :45                  |              |               |               |             |                |                    |          |
| 2,968                                                                                        |                      |              |               |               |             |                |                    |          |
| 2,357                                                                                        |                      |              |               |               |             |                |                    |          |
| 1,662 1,475                                                                                  | 1,465 1,449          | 1,315        | 1,248         | 1,518         | 74.0        |                | 1,252              |          |
| 767                                                                                          |                      |              |               |               | 716         | 515            |                    | 429      |
|                                                                                              |                      |              | 1             |               |             |                |                    |          |
| 4/7 4/8 4/9 4/10 4/11                                                                        | 4/12 4/13            | 4/14         | 4/15          | 4/16          | 4/17        | 4/18           | 4/19               | 4/20     |
| Da                                                                                           | te dose administered | (12:00 am to | 11:59 pm)     |               |             |                |                    |          |
| Persons vaccinated for COVID-19 for the past 2 v                                             | weeks                |              |               |               |             |                |                    |          |
| Number of persons who received their first do                                                |                      | e series of  | the COVII     | )-19 vaco     | eine        |                |                    |          |
| 4 440                                                                                        |                      |              |               |               |             |                |                    |          |
| 1,419 1,301                                                                                  |                      |              |               |               |             |                |                    |          |

628 608

Date dose administered (12:00 am to 11:59 pm)

Number of persons who completed the COVID-19 vaccine series