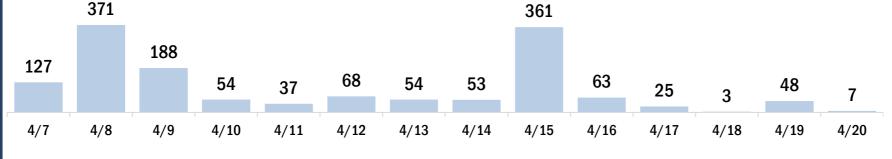

| COVID-19 doses for vaccinated persons in Florid                                              | а                    | Demo         | graphic su    | ımmary        | F           | irst dose      | Series<br>complete | • •      |
|----------------------------------------------------------------------------------------------|----------------------|--------------|---------------|---------------|-------------|----------------|--------------------|----------|
| Doses administered                                                                           | 172,950              | Age g        | oup           |               |             | 31,546         | 72,843             |          |
| People receiving one dose of a 1-dose series (Johnson & John                                 |                      |              | -24 years     |               |             | 7,584          | 5,576              |          |
| only one dose of a 2-dose series (Moderna, Pfizer) count once                                |                      | 25           | -34 years     |               |             | 5,351          | 10,157             | 15,508   |
| both doses of a 2-dose series count twice.                                                   |                      | 35           | -44 years     |               |             | 4,848          | 8,046              | 5 12,894 |
|                                                                                              |                      | 45           | -54 years     |               |             | 4,995          | 7,933              | 12,928   |
| Current status of newspaper uses instad for COVID                                            | 10 in Florida        | 55           | -64 years     |               |             | 5,541          | 11,410             | 16,951   |
| Current status of persons vaccinated for COVID-:                                             | L9 IN FIORIDA        | 65           | -74 years     |               |             | 1,942          | 17,620             | 19,562   |
| Total people vaccinated                                                                      | 104,389              | 75           | -84 years     |               |             | 870            | 8,861              | . 9,731  |
| First dose                                                                                   | 31,546               | 85           | + years       |               |             | 415            | 3,240              | 3,655    |
| Series completed                                                                             | 72,843               | Race         |               |               |             | 31,546         | 72,843             | 104,389  |
| Completed 1-dose series                                                                      | 4,282                | Wł           | nite          |               |             | 20,042         | 51,438             | 3 71,480 |
| Completed 2-dose series                                                                      | 68,561               | Bla          | ack           |               |             | 3,553          | 7,072              | 10,625   |
| First dose: current number of people who have only received                                  | their first dose of  | Am           | nerican Ind   | ian/Alaska    | an          | 104            | 227                | 331      |
| the Moderna or Pfizer vaccine.<br>Series complete: current number of people who have receive | d both Moderna or    | Ot           | ner           |               |             | 5,085          | 10,545             | 5 15,630 |
| Pfizer vaccine doses or one Johnson & Johnson dose and are                                   |                      | Un           | known         |               |             | 2,762          | 3,561              | . 6,323  |
| immunized.                                                                                   |                      | Oth          | er race inclu | ides Asian, n | ative Hawai | ian/Pacific Is | lander, or othe    | r.       |
|                                                                                              |                      | Ethnic       | ity           |               |             | 31,546         | 72,843             | 104,389  |
|                                                                                              |                      | His          | spanic        |               |             | 3,702          | 4,617              | ' 8,319  |
|                                                                                              |                      | No           | n-Hispanic    | ;             |             | 18,778         | 49,597             | 68,375   |
|                                                                                              |                      | Un           | known         |               |             | 9,066          | 18,629             | 27,695   |
|                                                                                              |                      | Gend         | ər            |               |             | 31,546         | 72,843             | 104,389  |
|                                                                                              |                      | Fe           | male          |               |             | 16,629         | 43,097             | 59,726   |
|                                                                                              |                      | Ma           | ale           |               |             | 14,847         | 29,714             | 44,561   |
|                                                                                              |                      | Un           | known         |               |             | 70             | 32                 | 2 102    |
| COVID-19 doses administered for the past 2 wee                                               | ke                   |              |               |               |             |                |                    |          |
| COVID-19 doses administered for the past 2 wee                                               | :45                  |              |               |               |             |                |                    |          |
| 2,968                                                                                        |                      |              |               |               |             |                |                    |          |
| 2,357                                                                                        |                      |              |               |               |             |                |                    |          |
| 1,662 1,475                                                                                  | 1,465 1,449          | 1,315        | 1,248         | 1,518         | 74.0        |                | 1,252              |          |
| 767                                                                                          |                      |              |               |               | 716         | 515            |                    | 429      |
|                                                                                              |                      |              | 1             |               |             |                |                    |          |
| 4/7 4/8 4/9 4/10 4/11                                                                        | 4/12 4/13            | 4/14         | 4/15          | 4/16          | 4/17        | 4/18           | 4/19               | 4/20     |
| Da                                                                                           | te dose administered | (12:00 am to | 11:59 pm)     |               |             |                |                    |          |
| Persons vaccinated for COVID-19 for the past 2 v                                             | weeks                |              |               |               |             |                |                    |          |
| Number of persons who received their first do                                                |                      | e series of  | the COVII     | )-19 vaco     | eine        |                |                    |          |
| 4 440                                                                                        |                      |              |               |               |             |                |                    |          |
| 1,419 1,301                                                                                  |                      |              |               |               |             |                |                    |          |

628 608

Date dose administered (12:00 am to 11:59 pm)

Number of persons who completed the COVID-19 vaccine series