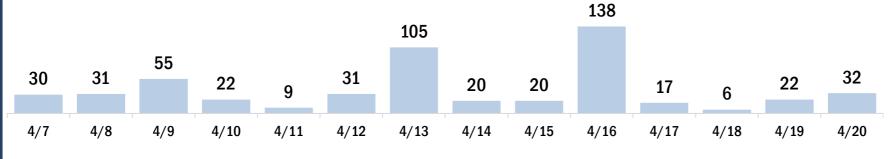

| COVID-19 doses for vaccinated persons in Florid                                              | а                    | Demo         | graphic su    | ımmary        | F           | irst dose      | Series<br>complete | • •      |
|----------------------------------------------------------------------------------------------|----------------------|--------------|---------------|---------------|-------------|----------------|--------------------|----------|
| Doses administered                                                                           | 172,950              | Age g        | oup           |               |             | 31,546         | 72,843             |          |
| People receiving one dose of a 1-dose series (Johnson & John                                 |                      |              | -24 years     |               |             | 7,584          | 5,576              |          |
| only one dose of a 2-dose series (Moderna, Pfizer) count once                                |                      | 25           | -34 years     |               |             | 5,351          | 10,157             | 15,508   |
| both doses of a 2-dose series count twice.                                                   |                      | 35           | -44 years     |               |             | 4,848          | 8,046              | 5 12,894 |
|                                                                                              |                      | 45           | -54 years     |               |             | 4,995          | 7,933              | 12,928   |
| Current status of newspaper uses instad for COVID                                            | 10 in Florida        | 55           | -64 years     |               |             | 5,541          | 11,410             | 16,951   |
| Current status of persons vaccinated for COVID-:                                             | L9 IN FIORIDA        | 65           | -74 years     |               |             | 1,942          | 17,620             | 19,562   |
| Total people vaccinated                                                                      | 104,389              | 75           | -84 years     |               |             | 870            | 8,861              | . 9,731  |
| First dose                                                                                   | 31,546               | 85           | + years       |               |             | 415            | 3,240              | 3,655    |
| Series completed                                                                             | 72,843               | Race         |               |               |             | 31,546         | 72,843             | 104,389  |
| Completed 1-dose series                                                                      | 4,282                | Wł           | nite          |               |             | 20,042         | 51,438             | 3 71,480 |
| Completed 2-dose series                                                                      | 68,561               | Bla          | ack           |               |             | 3,553          | 7,072              | 10,625   |
| First dose: current number of people who have only received                                  | their first dose of  | Am           | nerican Ind   | ian/Alaska    | an          | 104            | 227                | 331      |
| the Moderna or Pfizer vaccine.<br>Series complete: current number of people who have receive | d both Moderna or    | Ot           | ner           |               |             | 5,085          | 10,545             | 5 15,630 |
| Pfizer vaccine doses or one Johnson & Johnson dose and are                                   |                      | Un           | known         |               |             | 2,762          | 3,561              | . 6,323  |
| immunized.                                                                                   |                      | Oth          | er race inclu | ides Asian, n | ative Hawai | ian/Pacific Is | lander, or othe    | r.       |
|                                                                                              |                      | Ethnic       | ity           |               |             | 31,546         | 72,843             | 104,389  |
|                                                                                              |                      | His          | spanic        |               |             | 3,702          | 4,617              | ' 8,319  |
|                                                                                              |                      | No           | n-Hispanic    | ;             |             | 18,778         | 49,597             | 68,375   |
|                                                                                              |                      | Un           | known         |               |             | 9,066          | 18,629             | 27,695   |
|                                                                                              |                      | Gend         | ər            |               |             | 31,546         | 72,843             | 104,389  |
|                                                                                              |                      | Fe           | male          |               |             | 16,629         | 43,097             | 59,726   |
|                                                                                              |                      | Ma           | ale           |               |             | 14,847         | 29,714             | 44,561   |
|                                                                                              |                      | Un           | known         |               |             | 70             | 32                 | 2 102    |
| COVID-19 doses administered for the past 2 wee                                               | ke                   |              |               |               |             |                |                    |          |
| COVID-19 doses administered for the past 2 wee                                               | :45                  |              |               |               |             |                |                    |          |
| 2,968                                                                                        |                      |              |               |               |             |                |                    |          |
| 2,357                                                                                        |                      |              |               |               |             |                |                    |          |
| 1,662 1,475                                                                                  | 1,465 1,449          | 1,315        | 1,248         | 1,518         | 74.0        |                | 1,252              |          |
| 767                                                                                          |                      |              |               |               | 716         | 515            |                    | 429      |
|                                                                                              |                      |              | 1             |               |             |                |                    |          |
| 4/7 4/8 4/9 4/10 4/11                                                                        | 4/12 4/13            | 4/14         | 4/15          | 4/16          | 4/17        | 4/18           | 4/19               | 4/20     |
| Da                                                                                           | te dose administered | (12:00 am to | 11:59 pm)     |               |             |                |                    |          |
| Persons vaccinated for COVID-19 for the past 2 v                                             | weeks                |              |               |               |             |                |                    |          |
| Number of persons who received their first do                                                |                      | e series of  | the COVII     | )-19 vaco     | eine        |                |                    |          |
| 4 440                                                                                        |                      |              |               |               |             |                |                    |          |
| 1,419 1,301                                                                                  |                      |              |               |               |             |                |                    |          |

628 608

Date dose administered (12:00 am to 11:59 pm)

Number of persons who completed the COVID-19 vaccine series