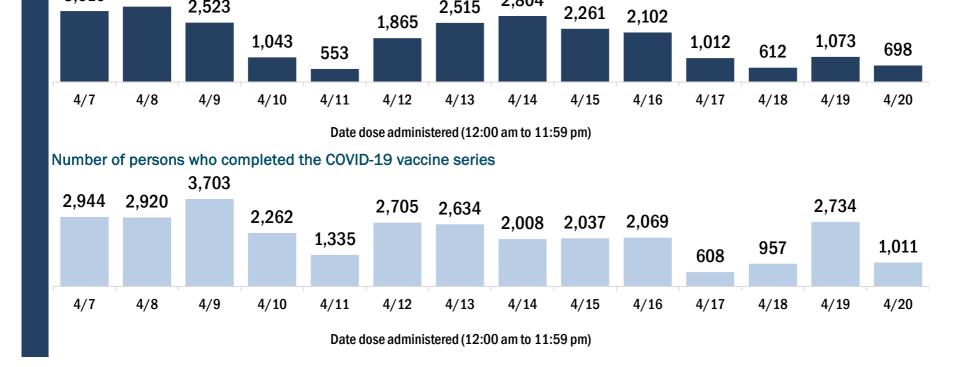

| COVID-19 doses for vaccinated persons in Florid                                              | а                    | Demo         | graphic su    | ımmary        | F           | irst dose      | Series<br>complete | • •      |
|----------------------------------------------------------------------------------------------|----------------------|--------------|---------------|---------------|-------------|----------------|--------------------|----------|
| Doses administered                                                                           | 172,950              | Age g        | oup           |               |             | 31,546         | 72,843             |          |
| People receiving one dose of a 1-dose series (Johnson & John                                 |                      |              | -24 years     |               |             | 7,584          | 5,576              |          |
| only one dose of a 2-dose series (Moderna, Pfizer) count once                                |                      | 25           | -34 years     |               |             | 5,351          | 10,157             | 15,508   |
| both doses of a 2-dose series count twice.                                                   |                      | 35           | -44 years     |               |             | 4,848          | 8,046              | 5 12,894 |
|                                                                                              |                      | 45           | -54 years     |               |             | 4,995          | 7,933              | 12,928   |
| Current status of newspaper uses instad for COVID                                            | 10 in Florida        | 55           | -64 years     |               |             | 5,541          | 11,410             | 16,951   |
| Current status of persons vaccinated for COVID-:                                             | L9 IN FIORIDA        | 65           | -74 years     |               |             | 1,942          | 17,620             | 19,562   |
| Total people vaccinated                                                                      | 104,389              | 75           | -84 years     |               |             | 870            | 8,861              | . 9,731  |
| First dose                                                                                   | 31,546               | 85           | + years       |               |             | 415            | 3,240              | 3,655    |
| Series completed                                                                             | 72,843               | Race         |               |               |             | 31,546         | 72,843             | 104,389  |
| Completed 1-dose series                                                                      | 4,282                | Wł           | nite          |               |             | 20,042         | 51,438             | 3 71,480 |
| Completed 2-dose series                                                                      | 68,561               | Bla          | ack           |               |             | 3,553          | 7,072              | 10,625   |
| First dose: current number of people who have only received                                  | their first dose of  | Am           | nerican Ind   | ian/Alaska    | an          | 104            | 227                | 331      |
| the Moderna or Pfizer vaccine.<br>Series complete: current number of people who have receive | d both Moderna or    | Ot           | ner           |               |             | 5,085          | 10,545             | 5 15,630 |
| Pfizer vaccine doses or one Johnson & Johnson dose and are                                   |                      | Un           | known         |               |             | 2,762          | 3,561              | . 6,323  |
| immunized.                                                                                   |                      | Oth          | er race inclu | ides Asian, n | ative Hawai | ian/Pacific Is | lander, or othe    | r.       |
|                                                                                              |                      | Ethnic       | ity           |               |             | 31,546         | 72,843             | 104,389  |
|                                                                                              |                      | His          | spanic        |               |             | 3,702          | 4,617              | ' 8,319  |
|                                                                                              |                      | No           | n-Hispanic    | ;             |             | 18,778         | 49,597             | 68,375   |
|                                                                                              |                      | Un           | known         |               |             | 9,066          | 18,629             | 27,695   |
|                                                                                              |                      | Gend         | ər            |               |             | 31,546         | 72,843             | 104,389  |
|                                                                                              |                      | Fe           | male          |               |             | 16,629         | 43,097             | 59,726   |
|                                                                                              |                      | Ma           | ale           |               |             | 14,847         | 29,714             | 44,561   |
|                                                                                              |                      | Un           | known         |               |             | 70             | 32                 | 2 102    |
| COVID-19 doses administered for the past 2 wee                                               | ke                   |              |               |               |             |                |                    |          |
| COVID-19 doses administered for the past 2 wee                                               | :45                  |              |               |               |             |                |                    |          |
| 2,968                                                                                        |                      |              |               |               |             |                |                    |          |
| 2,357                                                                                        |                      |              |               |               |             |                |                    |          |
| 1,662 1,475                                                                                  | 1,465 1,449          | 1,315        | 1,248         | 1,518         | 74.0        |                | 1,252              |          |
| 767                                                                                          |                      |              |               |               | 716         | 515            |                    | 429      |
|                                                                                              |                      |              | 1             |               |             |                |                    |          |
| 4/7 4/8 4/9 4/10 4/11                                                                        | 4/12 4/13            | 4/14         | 4/15          | 4/16          | 4/17        | 4/18           | 4/19               | 4/20     |
| Da                                                                                           | te dose administered | (12:00 am to | 11:59 pm)     |               |             |                |                    |          |
| Persons vaccinated for COVID-19 for the past 2 v                                             | weeks                |              |               |               |             |                |                    |          |
| Number of persons who received their first do                                                |                      | e series of  | the COVII     | )-19 vaco     | eine        |                |                    |          |
| 4 440                                                                                        |                      |              |               |               |             |                |                    |          |
| 1,419 1,301                                                                                  |                      |              |               |               |             |                |                    |          |

628 608

Date dose administered (12:00 am to 11:59 pm)

Number of persons who completed the COVID-19 vaccine series