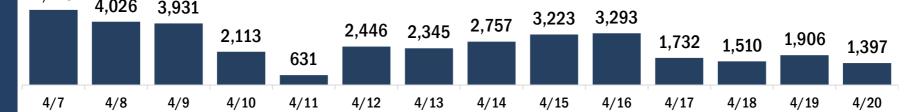

Series Total people

| COVID-19 doses for vaccinate         | Sees administered13,012,036De receiving one dose of a 1-dose series (Johnson & Johnson) or receiving<br>one dose of a 2-dose series (Moderna, Pfizer) count once. Persons receiving<br>doses of a 2-dose series count twice.16rent status of persons vaccinated for COVID-19 in Florida35-al people vaccinated8,228,278First dose2,914,093Series completed5,314,185Completed 1-dose series530,427Completed 2-dose series4,783,758Addema or Pfizer vaccine.0thSe complete: current number of people who have received both Moderna or<br>or vaccine doses or one Johnson & Johnson dose and are considered fully<br>unized.0thEthnicHis<br>Nor                                                    | graphic su    | mmary          |               | First dose | cc                   | vaccinate    |            |                     |              |          |           |
|--------------------------------------|--------------------------------------------------------------------------------------------------------------------------------------------------------------------------------------------------------------------------------------------------------------------------------------------------------------------------------------------------------------------------------------------------------------------------------------------------------------------------------------------------------------------------------------------------------------------------------------------------------------------------------------------------------------------------------------------------|---------------|----------------|---------------|------------|----------------------|--------------|------------|---------------------|--------------|----------|-----------|
| Doses administered                   |                                                                                                                                                                                                                                                                                                                                                                                                                                                                                                                                                                                                                                                                                                  |               | 13,012         | ,036          | Age gr     | oup                  |              | 2          | 2,914,093           |              | 4,185    | 8,228,278 |
| People receiving one dose of a 1-dos | e series (John                                                                                                                                                                                                                                                                                                                                                                                                                                                                                                                                                                                                                                                                                   | ison & Johns  | son) or recei  | ving          | 16         | 24 years             |              |            | 285,675             | 12           | 25,918   | 411,593   |
| only one dose of a 2-dose series (Mo | ered 13,012,036<br>e dose of a 1-dose series (Johnson & Johnson) or receiving<br>because series count twice.<br>of persons vaccinated for COVID-19 in Florida<br>coinated 8,228,278<br>2,914,093<br>leted 5,314,185<br>d 1-dose series 530,427<br>d 2-dose series 4,783,758<br>number of people who have only received their first dose of<br>er vaccine.<br>urrent number of people who have received both Moderna or<br>s or one Johnson & Johnson dose and are considered fully<br>s administered for the past 2 weeks<br>135239,289<br>4/9<br>4/10<br>4/11<br>4/12<br>4/1<br>Date dose administer<br>ated for COVID-19 for the past 2 weeks<br>sons who received their first dose of the COV |               |                |               | 25         | -34 years            |              |            | 348,724             | 27           | 6,980    | 625,704   |
| oth doses of a 2-dose series count t | .wice.                                                                                                                                                                                                                                                                                                                                                                                                                                                                                                                                                                                                                                                                                           |               |                |               | 35         | 44 years             |              |            | 442,568             | 38           | 3,695    | 826,263   |
|                                      |                                                                                                                                                                                                                                                                                                                                                                                                                                                                                                                                                                                                                                                                                                  |               |                |               | 45         | -54 years            |              |            | 535,895             | 57           | 7,709    | 1,113,604 |
| urrent statue of porcens voc         | anatad fa                                                                                                                                                                                                                                                                                                                                                                                                                                                                                                                                                                                                                                                                                        |               | 0 in Elori     | do            | 55         | -64 years            |              |            | 610,373             | 1,02         | 27,770   | 1,638,143 |
| furrent status of persons vac        | cinated for                                                                                                                                                                                                                                                                                                                                                                                                                                                                                                                                                                                                                                                                                      |               |                | ua            | 65         | 74 years             |              |            | 383,889             | 1,653,416    |          | 2,037,30  |
| Fotal people vaccinated              |                                                                                                                                                                                                                                                                                                                                                                                                                                                                                                                                                                                                                                                                                                  |               | 8,228          | ,278          | 75         | -84 years            |              |            | 219,582             | 95           | 52,925   | 1,172,50  |
| First dose                           |                                                                                                                                                                                                                                                                                                                                                                                                                                                                                                                                                                                                                                                                                                  |               | 2,914          | ,093          | 85         | + years              |              |            | 87,387              | 315,772      | 403,159  |           |
| Series completed                     |                                                                                                                                                                                                                                                                                                                                                                                                                                                                                                                                                                                                                                                                                                  | ,185          | Race           |               |            | 2                    | 2,914,093    | 5,32       | 4,185               | 8,228,278    |          |           |
| Completed 1-dose serie               | s                                                                                                                                                                                                                                                                                                                                                                                                                                                                                                                                                                                                                                                                                                |               | 530            | ,427          | Wh         | ite                  |              | -          | L,858,042           | 3,67         | 79,317   | 5,537,359 |
| Completed 2-dose serie               | s                                                                                                                                                                                                                                                                                                                                                                                                                                                                                                                                                                                                                                                                                                |               | ,758           | Bla           | ck         |                      |              | 204,762    | 35                  | 50,261       | 555,023  |           |
|                                      | who have on                                                                                                                                                                                                                                                                                                                                                                                                                                                                                                                                                                                                                                                                                      | ly received t | heir first dos | se of         | Am         | erican Ind           | ian/Alaska   | an         | 11,569              | -            | .8,088   | 29,65     |
| he Moderna or Pfizer vaccine.        | neonle who h                                                                                                                                                                                                                                                                                                                                                                                                                                                                                                                                                                                                                                                                                     | avo rocoivo   | d both Mode    | rna or        | Oth        | ner                  |              |            | 330,125             | 53           | 35,020   | 865,14    |
| -                                    |                                                                                                                                                                                                                                                                                                                                                                                                                                                                                                                                                                                                                                                                                                  |               |                |               | Unl        | known                |              |            | 509,595             | 73           | 31,499   | 1,241,094 |
| nmunized.                            |                                                                                                                                                                                                                                                                                                                                                                                                                                                                                                                                                                                                                                                                                                  |               |                |               | Oth        | <b>er race</b> inclu | des Asian, n | ative Hawa | aiian/Pacific Is    | lander, or o | ther.    |           |
|                                      |                                                                                                                                                                                                                                                                                                                                                                                                                                                                                                                                                                                                                                                                                                  |               |                |               | Ethnic     | ity                  |              | 2          | 2,914,093           | 5,32         | 4,185    | 8,228,278 |
|                                      |                                                                                                                                                                                                                                                                                                                                                                                                                                                                                                                                                                                                                                                                                                  |               |                |               | His        | panic                |              |            | 547,318             | 70           | )4,474   | 1,251,792 |
|                                      |                                                                                                                                                                                                                                                                                                                                                                                                                                                                                                                                                                                                                                                                                                  |               |                |               | No         | n-Hispanic           |              | -          | L,357,701           | 2,89         | 91,133   | 4,248,834 |
|                                      |                                                                                                                                                                                                                                                                                                                                                                                                                                                                                                                                                                                                                                                                                                  |               |                |               | Unl        | known                |              | -          | L,009,074           | 1,71         | 8,578    | 2,727,652 |
|                                      |                                                                                                                                                                                                                                                                                                                                                                                                                                                                                                                                                                                                                                                                                                  |               |                |               | Gende      | er                   |              | 2          | 2,914,093           | 5,31         | 4,185    | 8,228,278 |
|                                      |                                                                                                                                                                                                                                                                                                                                                                                                                                                                                                                                                                                                                                                                                                  |               |                |               | Fer        | nale                 |              | -          | L,536,789           | 3,02         | 23,566   | 4,560,35  |
|                                      |                                                                                                                                                                                                                                                                                                                                                                                                                                                                                                                                                                                                                                                                                                  |               |                |               | Ма         | le                   |              | -          | L,363,717           | 2,28         | 32,988   | 3,646,70  |
|                                      |                                                                                                                                                                                                                                                                                                                                                                                                                                                                                                                                                                                                                                                                                                  |               |                |               | Unl        | known                |              |            | 13,587              |              | 7,631    | 21,218    |
| COVID-19 doses administere           | d for the pa                                                                                                                                                                                                                                                                                                                                                                                                                                                                                                                                                                                                                                                                                     | ast 2 wee     | ks             |               |            |                      |              |            |                     |              |          |           |
| 267,086257,435 <sub>239,289</sub>    |                                                                                                                                                                                                                                                                                                                                                                                                                                                                                                                                                                                                                                                                                                  |               | 212 205        | 210 227 .     |            |                      |              |            |                     |              |          |           |
|                                      |                                                                                                                                                                                                                                                                                                                                                                                                                                                                                                                                                                                                                                                                                                  | 4             | 212,295        | 213,337 1     | .98,337    | 192,440              | 186,054      |            |                     | 167,426      | 5        |           |
|                                      |                                                                                                                                                                                                                                                                                                                                                                                                                                                                                                                                                                                                                                                                                                  | 83.634        |                |               |            |                      |              | 111,35     | <sup>4</sup> 73,563 |              | 84,176   |           |
|                                      |                                                                                                                                                                                                                                                                                                                                                                                                                                                                                                                                                                                                                                                                                                  |               |                |               |            |                      |              |            | 13,303              |              | 0 1,21 0 |           |
|                                      | 4/10                                                                                                                                                                                                                                                                                                                                                                                                                                                                                                                                                                                                                                                                                             | A / 1 1       | A (10          | 4/12          | A ( A A    | A / 4 E              | A //1 C      | A / 4 7    | 4/40                | 4/10         | 4 (20    |           |
| 4/7 4/8 4/9                          | 4/ 10                                                                                                                                                                                                                                                                                                                                                                                                                                                                                                                                                                                                                                                                                            | -             |                | 4/13          | 4/14       | 4/15                 | 4/16         | 4/17       | 4/18                | 4/19         | 4/20     |           |
| Persons vaccinated for COV/I         | 10 for the                                                                                                                                                                                                                                                                                                                                                                                                                                                                                                                                                                                                                                                                                       |               |                | inistered (12 | :00 am to  | 11:59 pm)            |              |            |                     |              |          |           |
|                                      |                                                                                                                                                                                                                                                                                                                                                                                                                                                                                                                                                                                                                                                                                                  | -             |                |               |            |                      |              |            |                     |              |          |           |
| -                                    |                                                                                                                                                                                                                                                                                                                                                                                                                                                                                                                                                                                                                                                                                                  | ir first do   | ose of the     | COVID-19      | e vaccino  | e                    |              |            |                     |              |          |           |
| 136,762 124,880 117,958              | 1                                                                                                                                                                                                                                                                                                                                                                                                                                                                                                                                                                                                                                                                                                |               |                | 11/1 597      |            |                      |              |            |                     |              |          |           |
|                                      |                                                                                                                                                                                                                                                                                                                                                                                                                                                                                                                                                                                                                                                                                                  |               | 93,666         | 114,587       | 104,167    | 96,151               | 92,436       | 00.40      |                     |              |          |           |
|                                      | 66,302                                                                                                                                                                                                                                                                                                                                                                                                                                                                                                                                                                                                                                                                                           | 07 70 4       |                |               |            |                      |              | 69,12      |                     | 63,096       |          | Ň         |
|                                      |                                                                                                                                                                                                                                                                                                                                                                                                                                                                                                                                                                                                                                                                                                  | 37,764        |                |               |            |                      |              |            | 40,245              |              | 36,449   | )         |