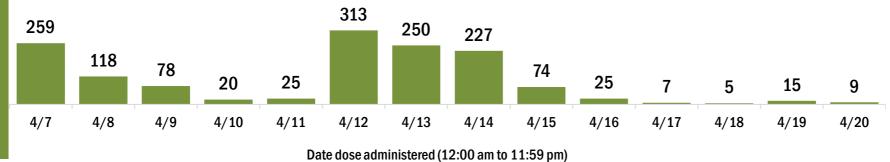

| COVID-19 doses for vaccinated persons in Florida                                     | a                                   | Demo   | graphic su     | mmary        | F           | irst dose      | Serie<br>comple |      |
|--------------------------------------------------------------------------------------|-------------------------------------|--------|----------------|--------------|-------------|----------------|-----------------|------|
| Doses administered                                                                   | 8,227                               | Age gr | oup            |              |             | 1,406          | 3,48            |      |
| eople receiving one dose of a 1-dose series (Johnson & Johns                         | son) or receiving                   | 16     | -24 years      |              |             | 86             | 5               | 54   |
| ly one dose of a 2-dose series (Moderna, Pfizer) count once.                         |                                     | 25     | -34 years      |              |             | 116            | 13              | 86   |
| th doses of a 2-dose series count twice.                                             |                                     | 35-    | -44 years      |              |             | 198            | 19              | 95   |
|                                                                                      |                                     | 45     | -54 years      |              |             | 313            | 31              | 2    |
| urrent status of persons vaccinated for COVID-1                                      | Q in Elorido                        | 55-    | -64 years      |              |             | 424            | 69              | 96   |
| arrent status of persons vaccinated for covid-1                                      |                                     | 65-    | -74 years      |              |             | 152            | 1,24            | 8    |
| tal people vaccinated                                                                | 4,887                               | 75-    | -84 years      |              |             | 79             | 65              | 58   |
| First dose                                                                           | 1,406                               | 85-    | + years        |              |             | 38             | 18              | 32   |
| Series completed                                                                     | 3,481                               | Race   |                |              |             | 1,406          | 3,48            | 31   |
| Completed 1-dose series                                                              | 141                                 | Wh     | ite            |              |             | 1,106          | 2,75            | 52   |
| Completed 2-dose series                                                              | 3,340                               | Bla    | ick            |              |             | 133            | 30              | )9   |
| rst dose: current number of people who have only received the                        | heir first dose of                  | Am     | erican Indi    | an/Alaska    | an          | 5              | 2               | 20   |
| Moderna or Pfizer vaccine. ries complete: current number of people who have received | d both Moderna or                   | Oth    | ner            |              |             | 106            | 20              | )4   |
| zer vaccine doses or one Johnson & Johnson dose and are c                            |                                     | Unl    | known          |              |             | 56             | 19              | 96   |
| nunized.                                                                             |                                     | Oth    | er race inclue | des Asian, n | ative Hawai | ian/Pacific Is | lander, or oth  | ner. |
|                                                                                      |                                     | Ethnic | ity            |              |             | 1,406          | 3,48            | 31   |
|                                                                                      |                                     | His    | panic          |              |             | 60             | 6               | 60   |
|                                                                                      |                                     | Noi    | n-Hispanic     |              |             | 1,135          | 2,45            |      |
|                                                                                      |                                     | Unl    | known          |              |             | 211            | 97              |      |
|                                                                                      |                                     | Gende  |                |              |             | 1,406          | 3,48            |      |
|                                                                                      |                                     |        | nale           |              |             | 740            | 1,96            |      |
|                                                                                      |                                     | Ma     |                |              |             | 664            | 1,51            |      |
|                                                                                      |                                     | Unl    | known          |              |             | 2              |                 | 0    |
| VID-19 doses administered for the past 2 weel                                        | ks                                  |        |                |              |             |                |                 |      |
| 163                                                                                  |                                     |        |                |              |             |                |                 |      |
|                                                                                      | 102                                 | 111    |                | 108          |             |                |                 |      |
| 79 107                                                                               | 103                                 | 111    |                | 100          |             |                | 66              | 57   |
|                                                                                      | 58                                  |        | 36             |              | 19          | ο              |                 | 51   |
| //5                                                                                  |                                     |        |                |              |             | 8              |                 |      |
|                                                                                      |                                     |        |                |              |             |                |                 |      |
| //5                                                                                  | 4/12 4/13                           | 4/14   | 4/15           | 4/16         | 4/17        | 4/18           | 4/19            | 4/20 |
| 4/7     4/8     4/9     4/10     4/11                                                | 4/12 4/13<br>te dose administered ( | -      |                | 4/16         | 4/17        | 4/18           | 4/19            | 4/20 |
| 4/7 4/8 4/9 4/10 4/11                                                                | e dose administered (               | -      |                | 4/16         | 4/17        | 4/18           | 4/19            | 4/20 |