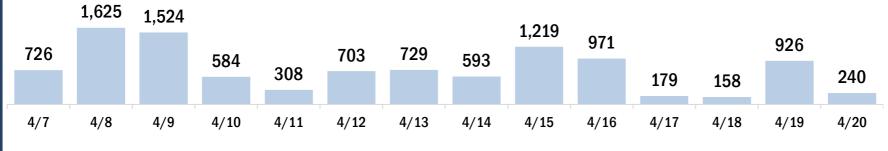

Series Total people

| COVID-19 doses for vaccinate         | Sees administered13,012,036De receiving one dose of a 1-dose series (Johnson & Johnson) or receiving<br>one dose of a 2-dose series (Moderna, Pfizer) count once. Persons receiving<br>doses of a 2-dose series count twice.16rent status of persons vaccinated for COVID-19 in Florida35-al people vaccinated8,228,278First dose2,914,093Series completed5,314,185Completed 1-dose series530,427Completed 2-dose series4,783,758Addema or Pfizer vaccine.0thSe complete: current number of people who have received both Moderna or<br>or vaccine doses or one Johnson & Johnson dose and are considered fully<br>unized.0thEthnicHis<br>Nor                                                    | graphic su    | mmary          |               | First dose | cc                   | vaccinate    |            |                     |              |          |           |
|--------------------------------------|--------------------------------------------------------------------------------------------------------------------------------------------------------------------------------------------------------------------------------------------------------------------------------------------------------------------------------------------------------------------------------------------------------------------------------------------------------------------------------------------------------------------------------------------------------------------------------------------------------------------------------------------------------------------------------------------------|---------------|----------------|---------------|------------|----------------------|--------------|------------|---------------------|--------------|----------|-----------|
| Doses administered                   |                                                                                                                                                                                                                                                                                                                                                                                                                                                                                                                                                                                                                                                                                                  |               | 13,012         | ,036          | Age gr     | oup                  |              | 2          | 2,914,093           |              | 4,185    | 8,228,278 |
| People receiving one dose of a 1-dos | e series (John                                                                                                                                                                                                                                                                                                                                                                                                                                                                                                                                                                                                                                                                                   | ison & Johns  | son) or recei  | ving          | 16         | 24 years             |              |            | 285,675             | 12           | 25,918   | 411,593   |
| only one dose of a 2-dose series (Mo | ered 13,012,036<br>e dose of a 1-dose series (Johnson & Johnson) or receiving<br>because series count twice.<br>of persons vaccinated for COVID-19 in Florida<br>coinated 8,228,278<br>2,914,093<br>leted 5,314,185<br>d 1-dose series 530,427<br>d 2-dose series 4,783,758<br>number of people who have only received their first dose of<br>er vaccine.<br>urrent number of people who have received both Moderna or<br>s or one Johnson & Johnson dose and are considered fully<br>s administered for the past 2 weeks<br>135239,289<br>4/9<br>4/10<br>4/11<br>4/12<br>4/1<br>Date dose administer<br>ated for COVID-19 for the past 2 weeks<br>sons who received their first dose of the COV |               |                |               | 25         | -34 years            |              |            | 348,724             | 27           | 6,980    | 625,704   |
| oth doses of a 2-dose series count t | .wice.                                                                                                                                                                                                                                                                                                                                                                                                                                                                                                                                                                                                                                                                                           |               |                |               | 35         | 44 years             |              |            | 442,568             | 38           | 3,695    | 826,263   |
|                                      |                                                                                                                                                                                                                                                                                                                                                                                                                                                                                                                                                                                                                                                                                                  |               |                |               | 45         | -54 years            |              |            | 535,895             | 57           | 7,709    | 1,113,604 |
| urrent statue of porcens voc         | anatad fa                                                                                                                                                                                                                                                                                                                                                                                                                                                                                                                                                                                                                                                                                        |               | 0 in Elori     | do            | 55         | -64 years            |              |            | 610,373             | 1,02         | 27,770   | 1,638,143 |
| furrent status of persons vac        | cinated for                                                                                                                                                                                                                                                                                                                                                                                                                                                                                                                                                                                                                                                                                      |               |                | ua            | 65         | 74 years             |              |            | 383,889             | 1,653,416    |          | 2,037,30  |
| Fotal people vaccinated              |                                                                                                                                                                                                                                                                                                                                                                                                                                                                                                                                                                                                                                                                                                  |               | 8,228          | ,278          | 75         | -84 years            |              |            | 219,582             | 95           | 52,925   | 1,172,50  |
| First dose                           |                                                                                                                                                                                                                                                                                                                                                                                                                                                                                                                                                                                                                                                                                                  |               | 2,914          | ,093          | 85         | + years              |              |            | 87,387              | 315,772      | 403,159  |           |
| Series completed                     |                                                                                                                                                                                                                                                                                                                                                                                                                                                                                                                                                                                                                                                                                                  | ,185          | Race           |               |            | 2                    | 2,914,093    | 5,32       | 4,185               | 8,228,278    |          |           |
| Completed 1-dose serie               | s                                                                                                                                                                                                                                                                                                                                                                                                                                                                                                                                                                                                                                                                                                |               | 530            | ,427          | Wh         | ite                  |              | -          | L,858,042           | 3,67         | 79,317   | 5,537,359 |
| Completed 2-dose serie               | s                                                                                                                                                                                                                                                                                                                                                                                                                                                                                                                                                                                                                                                                                                |               | ,758           | Bla           | ck         |                      |              | 204,762    | 35                  | 50,261       | 555,023  |           |
|                                      | who have on                                                                                                                                                                                                                                                                                                                                                                                                                                                                                                                                                                                                                                                                                      | ly received t | heir first dos | se of         | Am         | erican Ind           | ian/Alaska   | an         | 11,569              | -            | .8,088   | 29,65     |
| he Moderna or Pfizer vaccine.        | neonle who h                                                                                                                                                                                                                                                                                                                                                                                                                                                                                                                                                                                                                                                                                     | avo rocoivo   | d both Mode    | rna or        | Oth        | ner                  |              |            | 330,125             | 53           | 35,020   | 865,14    |
| -                                    |                                                                                                                                                                                                                                                                                                                                                                                                                                                                                                                                                                                                                                                                                                  |               |                |               | Unl        | known                |              |            | 509,595             | 73           | 31,499   | 1,241,094 |
| nmunized.                            |                                                                                                                                                                                                                                                                                                                                                                                                                                                                                                                                                                                                                                                                                                  |               |                |               | Oth        | <b>er race</b> inclu | des Asian, n | ative Hawa | aiian/Pacific Is    | lander, or o | ther.    |           |
|                                      |                                                                                                                                                                                                                                                                                                                                                                                                                                                                                                                                                                                                                                                                                                  |               |                |               | Ethnic     | ity                  |              | 2          | 2,914,093           | 5,32         | 4,185    | 8,228,278 |
|                                      |                                                                                                                                                                                                                                                                                                                                                                                                                                                                                                                                                                                                                                                                                                  |               |                |               | His        | panic                |              |            | 547,318             | 70           | )4,474   | 1,251,792 |
|                                      |                                                                                                                                                                                                                                                                                                                                                                                                                                                                                                                                                                                                                                                                                                  |               |                |               | No         | n-Hispanic           |              | -          | L,357,701           | 2,89         | 91,133   | 4,248,834 |
|                                      |                                                                                                                                                                                                                                                                                                                                                                                                                                                                                                                                                                                                                                                                                                  |               |                |               | Unl        | known                |              | -          | L,009,074           | 1,71         | 8,578    | 2,727,652 |
|                                      |                                                                                                                                                                                                                                                                                                                                                                                                                                                                                                                                                                                                                                                                                                  |               |                |               | Gende      | er                   |              | 2          | 2,914,093           | 5,31         | 4,185    | 8,228,278 |
|                                      |                                                                                                                                                                                                                                                                                                                                                                                                                                                                                                                                                                                                                                                                                                  |               |                |               | Fer        | nale                 |              | -          | L,536,789           | 3,02         | 23,566   | 4,560,35  |
|                                      |                                                                                                                                                                                                                                                                                                                                                                                                                                                                                                                                                                                                                                                                                                  |               |                |               | Ма         | le                   |              | -          | L,363,717           | 2,28         | 32,988   | 3,646,70  |
|                                      |                                                                                                                                                                                                                                                                                                                                                                                                                                                                                                                                                                                                                                                                                                  |               |                |               | Unl        | known                |              |            | 13,587              |              | 7,631    | 21,218    |
| COVID-19 doses administere           | d for the pa                                                                                                                                                                                                                                                                                                                                                                                                                                                                                                                                                                                                                                                                                     | ast 2 wee     | ks             |               |            |                      |              |            |                     |              |          |           |
| 267,086257,435 <sub>239,289</sub>    |                                                                                                                                                                                                                                                                                                                                                                                                                                                                                                                                                                                                                                                                                                  |               | 212 205        | 210 227 .     |            |                      |              |            |                     |              |          |           |
|                                      |                                                                                                                                                                                                                                                                                                                                                                                                                                                                                                                                                                                                                                                                                                  | 4             | 212,295        | 213,337 1     | .98,337    | 192,440              | 186,054      |            |                     | 167,426      | 5        |           |
|                                      |                                                                                                                                                                                                                                                                                                                                                                                                                                                                                                                                                                                                                                                                                                  | 83.634        |                |               |            |                      |              | 111,35     | <sup>4</sup> 73,563 |              | 84,176   |           |
|                                      |                                                                                                                                                                                                                                                                                                                                                                                                                                                                                                                                                                                                                                                                                                  |               |                |               |            |                      |              |            | 13,303              |              | 0 1,21 0 |           |
|                                      | 4/10                                                                                                                                                                                                                                                                                                                                                                                                                                                                                                                                                                                                                                                                                             | A / 1 1       | A (10          | 4/12          | A ( A A    | A / 4 E              | A //1 C      | A / 4 7    | 4/40                | 4/10         | 4 (20    |           |
| 4/7 4/8 4/9                          | 4/ 10                                                                                                                                                                                                                                                                                                                                                                                                                                                                                                                                                                                                                                                                                            | -             |                | 4/13          | 4/14       | 4/15                 | 4/16         | 4/17       | 4/18                | 4/19         | 4/20     |           |
| Persons vaccinated for COV/I         | 10 for the                                                                                                                                                                                                                                                                                                                                                                                                                                                                                                                                                                                                                                                                                       |               |                | inistered (12 | :00 am to  | 11:59 pm)            |              |            |                     |              |          |           |
|                                      |                                                                                                                                                                                                                                                                                                                                                                                                                                                                                                                                                                                                                                                                                                  | -             |                |               |            |                      |              |            |                     |              |          |           |
| -                                    |                                                                                                                                                                                                                                                                                                                                                                                                                                                                                                                                                                                                                                                                                                  | ir first do   | ose of the     | COVID-19      | e vaccino  | e                    |              |            |                     |              |          |           |
| 136,762 124,880 117,958              | 1                                                                                                                                                                                                                                                                                                                                                                                                                                                                                                                                                                                                                                                                                                |               |                | 11/1 597      |            |                      |              |            |                     |              |          |           |
|                                      |                                                                                                                                                                                                                                                                                                                                                                                                                                                                                                                                                                                                                                                                                                  |               | 93,666         | 114,587       | 104,167    | 96,151               | 92,436       | 00.40      |                     |              |          |           |
|                                      | 66,302                                                                                                                                                                                                                                                                                                                                                                                                                                                                                                                                                                                                                                                                                           | 07 70 4       |                |               |            |                      |              | 69,12      |                     | 63,096       |          | Ň         |
|                                      |                                                                                                                                                                                                                                                                                                                                                                                                                                                                                                                                                                                                                                                                                                  | 37,764        |                |               |            |                      |              |            | 40,245              |              | 36,449   | )         |