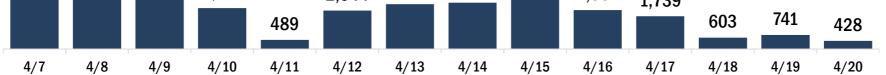

Series Total people

| COVID-19 doses for vaccinate         | Sees administered13,012,036De receiving one dose of a 1-dose series (Johnson & Johnson) or receiving<br>one dose of a 2-dose series (Moderna, Pfizer) count once. Persons receiving<br>doses of a 2-dose series count twice.16rent status of persons vaccinated for COVID-19 in Florida35-al people vaccinated8,228,278First dose2,914,093Series completed5,314,185Completed 1-dose series530,427Completed 2-dose series4,783,758Addema or Pfizer vaccine.0thSe complete: current number of people who have received both Moderna or<br>or vaccine doses or one Johnson & Johnson dose and are considered fully<br>unized.0thEthnicHis<br>Nor                                                    | graphic su    | mmary          |               | First dose | cc                   | vaccinate    |            |                     |              |          |           |
|--------------------------------------|--------------------------------------------------------------------------------------------------------------------------------------------------------------------------------------------------------------------------------------------------------------------------------------------------------------------------------------------------------------------------------------------------------------------------------------------------------------------------------------------------------------------------------------------------------------------------------------------------------------------------------------------------------------------------------------------------|---------------|----------------|---------------|------------|----------------------|--------------|------------|---------------------|--------------|----------|-----------|
| Doses administered                   |                                                                                                                                                                                                                                                                                                                                                                                                                                                                                                                                                                                                                                                                                                  |               | 13,012         | ,036          | Age gr     | oup                  |              | 2          | 2,914,093           |              | 4,185    | 8,228,278 |
| People receiving one dose of a 1-dos | e series (John                                                                                                                                                                                                                                                                                                                                                                                                                                                                                                                                                                                                                                                                                   | ison & Johns  | son) or recei  | ving          | 16         | 24 years             |              |            | 285,675             | 12           | 25,918   | 411,593   |
| only one dose of a 2-dose series (Mo | ered 13,012,036<br>e dose of a 1-dose series (Johnson & Johnson) or receiving<br>because series count twice.<br>of persons vaccinated for COVID-19 in Florida<br>coinated 8,228,278<br>2,914,093<br>leted 5,314,185<br>d 1-dose series 530,427<br>d 2-dose series 4,783,758<br>number of people who have only received their first dose of<br>er vaccine.<br>urrent number of people who have received both Moderna or<br>s or one Johnson & Johnson dose and are considered fully<br>s administered for the past 2 weeks<br>135239,289<br>4/9<br>4/10<br>4/11<br>4/12<br>4/1<br>Date dose administer<br>ated for COVID-19 for the past 2 weeks<br>sons who received their first dose of the COV |               |                |               | 25         | -34 years            |              |            | 348,724             | 27           | 6,980    | 625,704   |
| oth doses of a 2-dose series count t | .wice.                                                                                                                                                                                                                                                                                                                                                                                                                                                                                                                                                                                                                                                                                           |               |                |               | 35         | 44 years             |              |            | 442,568             | 38           | 3,695    | 826,263   |
|                                      |                                                                                                                                                                                                                                                                                                                                                                                                                                                                                                                                                                                                                                                                                                  |               |                |               | 45         | -54 years            |              |            | 535,895             | 57           | 7,709    | 1,113,604 |
| urrent statue of porcens voc         | anatad fa                                                                                                                                                                                                                                                                                                                                                                                                                                                                                                                                                                                                                                                                                        |               | 0 in Elori     | do            | 55         | -64 years            |              |            | 610,373             | 1,02         | 27,770   | 1,638,143 |
| furrent status of persons vac        | cinated for                                                                                                                                                                                                                                                                                                                                                                                                                                                                                                                                                                                                                                                                                      |               |                | ua            | 65         | 74 years             |              |            | 383,889             | 1,653,416    |          | 2,037,30  |
| Fotal people vaccinated              |                                                                                                                                                                                                                                                                                                                                                                                                                                                                                                                                                                                                                                                                                                  |               | 8,228          | ,278          | 75         | -84 years            |              |            | 219,582             | 95           | 52,925   | 1,172,50  |
| First dose                           |                                                                                                                                                                                                                                                                                                                                                                                                                                                                                                                                                                                                                                                                                                  |               | 2,914          | ,093          | 85         | + years              |              |            | 87,387              | 315,772      | 403,159  |           |
| Series completed                     |                                                                                                                                                                                                                                                                                                                                                                                                                                                                                                                                                                                                                                                                                                  | ,185          | Race           |               |            | 2                    | 2,914,093    | 5,32       | 4,185               | 8,228,278    |          |           |
| Completed 1-dose serie               | s                                                                                                                                                                                                                                                                                                                                                                                                                                                                                                                                                                                                                                                                                                |               | 530            | ,427          | Wh         | ite                  |              | -          | L,858,042           | 3,67         | 79,317   | 5,537,359 |
| Completed 2-dose serie               | s                                                                                                                                                                                                                                                                                                                                                                                                                                                                                                                                                                                                                                                                                                |               | ,758           | Bla           | ck         |                      |              | 204,762    | 35                  | 50,261       | 555,023  |           |
|                                      | who have on                                                                                                                                                                                                                                                                                                                                                                                                                                                                                                                                                                                                                                                                                      | ly received t | heir first dos | se of         | Am         | erican Ind           | ian/Alaska   | an         | 11,569              | -            | .8,088   | 29,65     |
| he Moderna or Pfizer vaccine.        | neonle who h                                                                                                                                                                                                                                                                                                                                                                                                                                                                                                                                                                                                                                                                                     | avo rocoivo   | d both Mode    | rna or        | Oth        | ner                  |              |            | 330,125             | 53           | 35,020   | 865,14    |
| -                                    |                                                                                                                                                                                                                                                                                                                                                                                                                                                                                                                                                                                                                                                                                                  |               |                |               | Unl        | known                |              |            | 509,595             | 73           | 31,499   | 1,241,094 |
| nmunized.                            |                                                                                                                                                                                                                                                                                                                                                                                                                                                                                                                                                                                                                                                                                                  |               |                |               | Oth        | <b>er race</b> inclu | des Asian, n | ative Hawa | aiian/Pacific Is    | lander, or o | ther.    |           |
|                                      |                                                                                                                                                                                                                                                                                                                                                                                                                                                                                                                                                                                                                                                                                                  |               |                |               | Ethnic     | ity                  |              | 2          | 2,914,093           | 5,32         | 4,185    | 8,228,278 |
|                                      |                                                                                                                                                                                                                                                                                                                                                                                                                                                                                                                                                                                                                                                                                                  |               |                |               | His        | panic                |              |            | 547,318             | 70           | )4,474   | 1,251,792 |
|                                      |                                                                                                                                                                                                                                                                                                                                                                                                                                                                                                                                                                                                                                                                                                  |               |                |               | No         | n-Hispanic           |              | -          | L,357,701           | 2,89         | 91,133   | 4,248,834 |
|                                      |                                                                                                                                                                                                                                                                                                                                                                                                                                                                                                                                                                                                                                                                                                  |               |                |               | Unl        | known                |              | -          | L,009,074           | 1,71         | 8,578    | 2,727,652 |
|                                      |                                                                                                                                                                                                                                                                                                                                                                                                                                                                                                                                                                                                                                                                                                  |               |                |               | Gende      | er                   |              | 2          | 2,914,093           | 5,31         | 4,185    | 8,228,278 |
|                                      |                                                                                                                                                                                                                                                                                                                                                                                                                                                                                                                                                                                                                                                                                                  |               |                |               | Fer        | nale                 |              | -          | L,536,789           | 3,02         | 23,566   | 4,560,35  |
|                                      |                                                                                                                                                                                                                                                                                                                                                                                                                                                                                                                                                                                                                                                                                                  |               |                |               | Ма         | le                   |              | -          | L,363,717           | 2,28         | 32,988   | 3,646,70  |
|                                      |                                                                                                                                                                                                                                                                                                                                                                                                                                                                                                                                                                                                                                                                                                  |               |                |               | Unl        | known                |              |            | 13,587              |              | 7,631    | 21,218    |
| COVID-19 doses administere           | d for the pa                                                                                                                                                                                                                                                                                                                                                                                                                                                                                                                                                                                                                                                                                     | ast 2 wee     | ks             |               |            |                      |              |            |                     |              |          |           |
| 267,086257,435 <sub>239,289</sub>    |                                                                                                                                                                                                                                                                                                                                                                                                                                                                                                                                                                                                                                                                                                  |               | 212 205        | 210 227 .     |            |                      |              |            |                     |              |          |           |
|                                      |                                                                                                                                                                                                                                                                                                                                                                                                                                                                                                                                                                                                                                                                                                  | 4             | 212,295        | 213,337 1     | .98,337    | 192,440              | 186,054      |            |                     | 167,426      | 5        |           |
|                                      |                                                                                                                                                                                                                                                                                                                                                                                                                                                                                                                                                                                                                                                                                                  | 83.634        |                |               |            |                      |              | 111,35     | <sup>4</sup> 73,563 |              | 84,176   |           |
|                                      |                                                                                                                                                                                                                                                                                                                                                                                                                                                                                                                                                                                                                                                                                                  |               |                |               |            |                      |              |            | 13,303              |              | 0 1,21 0 |           |
|                                      | 4/10                                                                                                                                                                                                                                                                                                                                                                                                                                                                                                                                                                                                                                                                                             | A / 1 1       | A (10          | 4/12          | A ( A A    | A / 4 E              | A //1 C      | A / 4 7    | 4/40                | 4/10         | 4 (20    |           |
| 4/7 4/8 4/9                          | 4/ 10                                                                                                                                                                                                                                                                                                                                                                                                                                                                                                                                                                                                                                                                                            | -             |                | 4/13          | 4/14       | 4/15                 | 4/16         | 4/17       | 4/18                | 4/19         | 4/20     |           |
| Persons vaccinated for COV/I         | 10 for the                                                                                                                                                                                                                                                                                                                                                                                                                                                                                                                                                                                                                                                                                       |               |                | inistered (12 | :00 am to  | 11:59 pm)            |              |            |                     |              |          |           |
|                                      |                                                                                                                                                                                                                                                                                                                                                                                                                                                                                                                                                                                                                                                                                                  | -             |                |               |            |                      |              |            |                     |              |          |           |
| -                                    |                                                                                                                                                                                                                                                                                                                                                                                                                                                                                                                                                                                                                                                                                                  | ir first do   | ose of the     | COVID-19      | e vaccino  | e                    |              |            |                     |              |          |           |
| 136,762 124,880 117,958              | 1                                                                                                                                                                                                                                                                                                                                                                                                                                                                                                                                                                                                                                                                                                |               |                | 11/1 597      |            |                      |              |            |                     |              |          |           |
|                                      |                                                                                                                                                                                                                                                                                                                                                                                                                                                                                                                                                                                                                                                                                                  |               | 93,666         | 114,587       | 104,167    | 96,151               | 92,436       | 00.40      |                     |              |          |           |
|                                      | 66,302                                                                                                                                                                                                                                                                                                                                                                                                                                                                                                                                                                                                                                                                                           | 07 70 4       |                |               |            |                      |              | 69,12      |                     | 63,096       |          | Ň         |
|                                      |                                                                                                                                                                                                                                                                                                                                                                                                                                                                                                                                                                                                                                                                                                  | 37,764        |                |               |            |                      |              |            | 40,245              |              | 36,449   | )         |