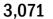

| COVID-19 doses for vaccinated persons in Florid                                              | а                    | Demo         | graphic su    | ımmary        | F           | irst dose      | Series<br>complete | • •      |
|----------------------------------------------------------------------------------------------|----------------------|--------------|---------------|---------------|-------------|----------------|--------------------|----------|
| Doses administered                                                                           | 172,950              | Age g        | oup           |               |             | 31,546         | 72,843             |          |
| People receiving one dose of a 1-dose series (Johnson & John                                 |                      |              | -24 years     |               |             | 7,584          | 5,576              |          |
| only one dose of a 2-dose series (Moderna, Pfizer) count once                                |                      | 25           | -34 years     |               |             | 5,351          | 10,157             | 15,508   |
| both doses of a 2-dose series count twice.                                                   |                      | 35           | -44 years     |               |             | 4,848          | 8,046              | 5 12,894 |
|                                                                                              |                      | 45           | -54 years     |               |             | 4,995          | 7,933              | 12,928   |
| Current status of newspaper uses instad for COVID                                            | 10 in Florida        | 55           | -64 years     |               |             | 5,541          | 11,410             | 16,951   |
| Current status of persons vaccinated for COVID-:                                             | L9 IN FIORIDA        | 65           | -74 years     |               |             | 1,942          | 17,620             | 19,562   |
| Total people vaccinated                                                                      | 104,389              | 75           | -84 years     |               |             | 870            | 8,861              | . 9,731  |
| First dose                                                                                   | 31,546               | 85           | + years       |               |             | 415            | 3,240              | 3,655    |
| Series completed                                                                             | 72,843               | Race         |               |               |             | 31,546         | 72,843             | 104,389  |
| Completed 1-dose series                                                                      | 4,282                | Wł           | nite          |               |             | 20,042         | 51,438             | 3 71,480 |
| Completed 2-dose series                                                                      | 68,561               | Bla          | ack           |               |             | 3,553          | 7,072              | 10,625   |
| First dose: current number of people who have only received                                  | their first dose of  | Am           | nerican Ind   | ian/Alaska    | an          | 104            | 227                | 331      |
| the Moderna or Pfizer vaccine.<br>Series complete: current number of people who have receive | d both Moderna or    | Ot           | ner           |               |             | 5,085          | 10,545             | 5 15,630 |
| Pfizer vaccine doses or one Johnson & Johnson dose and are                                   |                      | Un           | known         |               |             | 2,762          | 3,561              | . 6,323  |
| immunized.                                                                                   |                      | Oth          | er race inclu | ides Asian, n | ative Hawai | ian/Pacific Is | lander, or othe    | r.       |
|                                                                                              |                      | Ethnic       | ity           |               |             | 31,546         | 72,843             | 104,389  |
|                                                                                              |                      | His          | spanic        |               |             | 3,702          | 4,617              | ' 8,319  |
|                                                                                              |                      | No           | n-Hispanic    | ;             |             | 18,778         | 49,597             | 68,375   |
|                                                                                              |                      | Un           | known         |               |             | 9,066          | 18,629             | 27,695   |
|                                                                                              |                      | Gend         | ər            |               |             | 31,546         | 72,843             | 104,389  |
|                                                                                              |                      | Fe           | male          |               |             | 16,629         | 43,097             | 59,726   |
|                                                                                              |                      | Ma           | ale           |               |             | 14,847         | 29,714             | 44,561   |
|                                                                                              |                      | Un           | known         |               |             | 70             | 32                 | 2 102    |
| COVID-19 doses administered for the past 2 wee                                               | ke                   |              |               |               |             |                |                    |          |
| COVID-19 doses administered for the past 2 wee                                               | :45                  |              |               |               |             |                |                    |          |
| 2,968                                                                                        |                      |              |               |               |             |                |                    |          |
| 2,357                                                                                        |                      |              |               |               |             |                |                    |          |
| 1,662 1,475                                                                                  | 1,465 1,449          | 1,315        | 1,248         | 1,518         | 74.0        |                | 1,252              |          |
| 767                                                                                          |                      |              |               |               | 716         | 515            |                    | 429      |
|                                                                                              |                      |              | 1             |               |             |                |                    |          |
| 4/7 4/8 4/9 4/10 4/11                                                                        | 4/12 4/13            | 4/14         | 4/15          | 4/16          | 4/17        | 4/18           | 4/19               | 4/20     |
| Da                                                                                           | te dose administered | (12:00 am to | 11:59 pm)     |               |             |                |                    |          |
| Persons vaccinated for COVID-19 for the past 2 v                                             | weeks                |              |               |               |             |                |                    |          |
| Number of persons who received their first do                                                |                      | e series of  | the COVII     | )-19 vaco     | eine        |                |                    |          |
| 4 440                                                                                        |                      |              |               |               |             |                |                    |          |
| 1,419 1,301                                                                                  |                      |              |               |               |             |                |                    |          |

628 608

Date dose administered (12:00 am to 11:59 pm)

Number of persons who completed the COVID-19 vaccine series