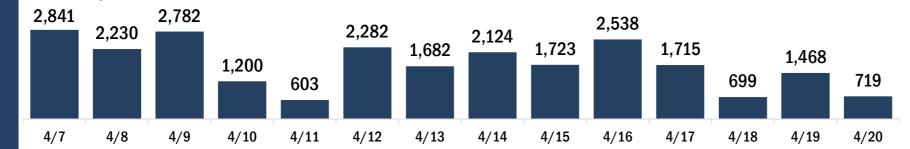

| COVID-19 doses for vaccinated persons in Florid                                              | а                    | Demo         | graphic su    | ımmary        | F           | irst dose      | Series<br>complete | • •      |
|----------------------------------------------------------------------------------------------|----------------------|--------------|---------------|---------------|-------------|----------------|--------------------|----------|
| Doses administered                                                                           | 172,950              | Age g        | oup           |               |             | 31,546         | 72,843             |          |
| People receiving one dose of a 1-dose series (Johnson & John                                 |                      |              | -24 years     |               |             | 7,584          | 5,576              |          |
| only one dose of a 2-dose series (Moderna, Pfizer) count once                                |                      | 25           | -34 years     |               |             | 5,351          | 10,157             | 15,508   |
| both doses of a 2-dose series count twice.                                                   |                      | 35           | -44 years     |               |             | 4,848          | 8,046              | 5 12,894 |
|                                                                                              |                      | 45           | -54 years     |               |             | 4,995          | 7,933              | 12,928   |
| Current status of newspaper uses instad for COVID                                            | 10 in Florida        | 55           | -64 years     |               |             | 5,541          | 11,410             | 16,951   |
| Current status of persons vaccinated for COVID-:                                             | L9 IN FIORIDA        | 65           | -74 years     |               |             | 1,942          | 17,620             | 19,562   |
| Total people vaccinated                                                                      | 104,389              | 75           | -84 years     |               |             | 870            | 8,861              | . 9,731  |
| First dose                                                                                   | 31,546               | 85           | + years       |               |             | 415            | 3,240              | 3,655    |
| Series completed                                                                             | 72,843               | Race         |               |               |             | 31,546         | 72,843             | 104,389  |
| Completed 1-dose series                                                                      | 4,282                | Wł           | nite          |               |             | 20,042         | 51,438             | 3 71,480 |
| Completed 2-dose series                                                                      | 68,561               | Bla          | ack           |               |             | 3,553          | 7,072              | 10,625   |
| First dose: current number of people who have only received                                  | their first dose of  | Am           | nerican Ind   | ian/Alaska    | an          | 104            | 227                | 331      |
| the Moderna or Pfizer vaccine.<br>Series complete: current number of people who have receive | d both Moderna or    | Ot           | ner           |               |             | 5,085          | 10,545             | 5 15,630 |
| Pfizer vaccine doses or one Johnson & Johnson dose and are                                   |                      | Un           | known         |               |             | 2,762          | 3,561              | . 6,323  |
| immunized.                                                                                   |                      | Oth          | er race inclu | ides Asian, n | ative Hawai | ian/Pacific Is | lander, or othe    | r.       |
|                                                                                              |                      | Ethnic       | ity           |               |             | 31,546         | 72,843             | 104,389  |
|                                                                                              |                      | His          | spanic        |               |             | 3,702          | 4,617              | ' 8,319  |
|                                                                                              |                      | No           | n-Hispanic    | ;             |             | 18,778         | 49,597             | 68,375   |
|                                                                                              |                      | Un           | known         |               |             | 9,066          | 18,629             | 27,695   |
|                                                                                              |                      | Gend         | ər            |               |             | 31,546         | 72,843             | 104,389  |
|                                                                                              |                      | Fe           | male          |               |             | 16,629         | 43,097             | 59,726   |
|                                                                                              |                      | Ma           | ale           |               |             | 14,847         | 29,714             | 44,561   |
|                                                                                              |                      | Un           | known         |               |             | 70             | 32                 | 2 102    |
| COVID-19 doses administered for the past 2 wee                                               | ke                   |              |               |               |             |                |                    |          |
| COVID-19 doses administered for the past 2 wee                                               | :45                  |              |               |               |             |                |                    |          |
| 2,968                                                                                        |                      |              |               |               |             |                |                    |          |
| 2,357                                                                                        |                      |              |               |               |             |                |                    |          |
| 1,662 1,475                                                                                  | 1,465 1,449          | 1,315        | 1,248         | 1,518         | 74.0        |                | 1,252              |          |
| 767                                                                                          |                      |              |               |               | 716         | 515            |                    | 429      |
|                                                                                              |                      |              | 1             |               |             |                |                    |          |
| 4/7 4/8 4/9 4/10 4/11                                                                        | 4/12 4/13            | 4/14         | 4/15          | 4/16          | 4/17        | 4/18           | 4/19               | 4/20     |
| Da                                                                                           | te dose administered | (12:00 am to | 11:59 pm)     |               |             |                |                    |          |
| Persons vaccinated for COVID-19 for the past 2 v                                             | weeks                |              |               |               |             |                |                    |          |
| Number of persons who received their first do                                                |                      | e series of  | the COVII     | )-19 vaco     | eine        |                |                    |          |
| 4 440                                                                                        |                      |              |               |               |             |                |                    |          |
| 1,419 1,301                                                                                  |                      |              |               |               |             |                |                    |          |

628 608

Date dose administered (12:00 am to 11:59 pm)

Number of persons who completed the COVID-19 vaccine series