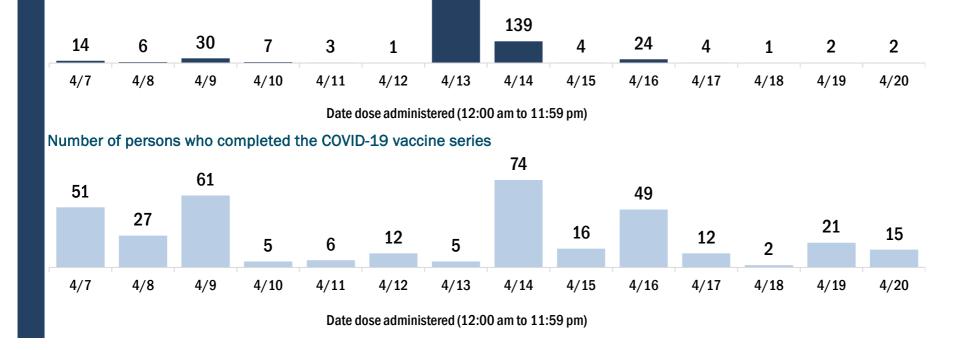

| COVID-19 doses for vaccinated persons in Florid                                              | а                    | Demo         | graphic su    | ımmary        | F           | irst dose      | Series<br>complete | • •      |
|----------------------------------------------------------------------------------------------|----------------------|--------------|---------------|---------------|-------------|----------------|--------------------|----------|
| Doses administered                                                                           | 172,950              | Age g        | oup           |               |             | 31,546         | 72,843             |          |
| People receiving one dose of a 1-dose series (Johnson & John                                 |                      |              | -24 years     |               |             | 7,584          | 5,576              |          |
| only one dose of a 2-dose series (Moderna, Pfizer) count once                                |                      | 25           | -34 years     |               |             | 5,351          | 10,157             | 15,508   |
| both doses of a 2-dose series count twice.                                                   |                      | 35           | -44 years     |               |             | 4,848          | 8,046              | 5 12,894 |
|                                                                                              |                      | 45           | -54 years     |               |             | 4,995          | 7,933              | 12,928   |
| Current status of newspaper uses instad for COVID                                            | 10 in Florida        | 55           | -64 years     |               |             | 5,541          | 11,410             | 16,951   |
| Current status of persons vaccinated for COVID-:                                             | L9 IN FIORIDA        | 65           | -74 years     |               |             | 1,942          | 17,620             | 19,562   |
| Total people vaccinated                                                                      | 104,389              | 75           | -84 years     |               |             | 870            | 8,861              | . 9,731  |
| First dose                                                                                   | 31,546               | 85           | + years       |               |             | 415            | 3,240              | 3,655    |
| Series completed                                                                             | 72,843               | Race         |               |               |             | 31,546         | 72,843             | 104,389  |
| Completed 1-dose series                                                                      | 4,282                | Wł           | nite          |               |             | 20,042         | 51,438             | 3 71,480 |
| Completed 2-dose series                                                                      | 68,561               | Bla          | ack           |               |             | 3,553          | 7,072              | 10,625   |
| First dose: current number of people who have only received                                  | their first dose of  | Am           | nerican Ind   | ian/Alaska    | an          | 104            | 227                | 331      |
| the Moderna or Pfizer vaccine.<br>Series complete: current number of people who have receive | d both Moderna or    | Ot           | ner           |               |             | 5,085          | 10,545             | 5 15,630 |
| Pfizer vaccine doses or one Johnson & Johnson dose and are                                   |                      | Un           | known         |               |             | 2,762          | 3,561              | . 6,323  |
| immunized.                                                                                   |                      | Oth          | er race inclu | ides Asian, n | ative Hawai | ian/Pacific Is | lander, or othe    | r.       |
|                                                                                              |                      | Ethnic       | ity           |               |             | 31,546         | 72,843             | 104,389  |
|                                                                                              |                      | His          | spanic        |               |             | 3,702          | 4,617              | ' 8,319  |
|                                                                                              |                      | No           | n-Hispanic    | ;             |             | 18,778         | 49,597             | 68,375   |
|                                                                                              |                      | Un           | known         |               |             | 9,066          | 18,629             | 27,695   |
|                                                                                              |                      | Gend         | ər            |               |             | 31,546         | 72,843             | 104,389  |
|                                                                                              |                      | Fe           | male          |               |             | 16,629         | 43,097             | 59,726   |
|                                                                                              |                      | Ma           | ale           |               |             | 14,847         | 29,714             | 44,561   |
|                                                                                              |                      | Un           | known         |               |             | 70             | 32                 | 2 102    |
| COVID-19 doses administered for the past 2 wee                                               | ke                   |              |               |               |             |                |                    |          |
| COVID-19 doses administered for the past 2 wee                                               | :45                  |              |               |               |             |                |                    |          |
| 2,968                                                                                        |                      |              |               |               |             |                |                    |          |
| 2,357                                                                                        |                      |              |               |               |             |                |                    |          |
| 1,662 1,475                                                                                  | 1,465 1,449          | 1,315        | 1,248         | 1,518         | 74.0        |                | 1,252              |          |
| 767                                                                                          |                      |              |               |               | 716         | 515            |                    | 429      |
|                                                                                              |                      |              | 1             |               |             |                |                    |          |
| 4/7 4/8 4/9 4/10 4/11                                                                        | 4/12 4/13            | 4/14         | 4/15          | 4/16          | 4/17        | 4/18           | 4/19               | 4/20     |
| Da                                                                                           | te dose administered | (12:00 am to | 11:59 pm)     |               |             |                |                    |          |
| Persons vaccinated for COVID-19 for the past 2 v                                             | weeks                |              |               |               |             |                |                    |          |
| Number of persons who received their first do                                                |                      | e series of  | the COVII     | )-19 vaco     | eine        |                |                    |          |
| 4 440                                                                                        |                      |              |               |               |             |                |                    |          |
| 1,419 1,301                                                                                  |                      |              |               |               |             |                |                    |          |

628 608

Date dose administered (12:00 am to 11:59 pm)

Number of persons who completed the COVID-19 vaccine series