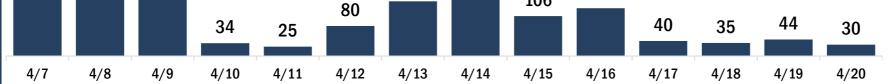

| COVID-19 doses for vaccinated persons in Florida                                     | a                                   | Demo   | graphic su     | mmary        | F           | irst dose      | Serie<br>comple |      |
|--------------------------------------------------------------------------------------|-------------------------------------|--------|----------------|--------------|-------------|----------------|-----------------|------|
| Doses administered                                                                   | 8,227                               | Age gr | oup            |              |             | 1,406          | 3,48            |      |
| eople receiving one dose of a 1-dose series (Johnson & Johns                         | son) or receiving                   | 16     | -24 years      |              |             | 86             | 5               | 54   |
| ly one dose of a 2-dose series (Moderna, Pfizer) count once.                         |                                     | 25     | -34 years      |              |             | 116            | 13              | 86   |
| th doses of a 2-dose series count twice.                                             |                                     | 35-    | -44 years      |              |             | 198            | 19              | 95   |
|                                                                                      |                                     | 45     | -54 years      |              |             | 313            | 31              | 2    |
| urrent status of persons vaccinated for COVID-1                                      | Q in Elorido                        | 55-    | -64 years      |              |             | 424            | 69              | 96   |
| arrent status of persons vaccinated for covid-1                                      |                                     | 65-    | -74 years      |              |             | 152            | 1,24            | 8    |
| tal people vaccinated                                                                | 4,887                               | 75-    | -84 years      |              |             | 79             | 65              | 58   |
| First dose                                                                           | 1,406                               | 85-    | + years        |              |             | 38             | 18              | 32   |
| Series completed                                                                     | 3,481                               | Race   |                |              |             | 1,406          | 3,48            | 31   |
| Completed 1-dose series                                                              | 141                                 | Wh     | ite            |              |             | 1,106          | 2,75            | 52   |
| Completed 2-dose series                                                              | 3,340                               | Bla    | ick            |              |             | 133            | 30              | )9   |
| rst dose: current number of people who have only received the                        | heir first dose of                  | Am     | erican Indi    | an/Alaska    | an          | 5              | 2               | 20   |
| Moderna or Pfizer vaccine. ries complete: current number of people who have received | d both Moderna or                   | Oth    | ner            |              |             | 106            | 20              | )4   |
| zer vaccine doses or one Johnson & Johnson dose and are c                            |                                     | Unl    | known          |              |             | 56             | 19              | 96   |
| nunized.                                                                             |                                     | Oth    | er race inclue | des Asian, n | ative Hawai | ian/Pacific Is | lander, or oth  | ner. |
|                                                                                      |                                     | Ethnic | ity            |              |             | 1,406          | 3,48            | 31   |
|                                                                                      |                                     | His    | panic          |              |             | 60             | 6               | 60   |
|                                                                                      |                                     | Noi    | n-Hispanic     |              |             | 1,135          | 2,45            |      |
|                                                                                      |                                     | Unl    | known          |              |             | 211            | 97              |      |
|                                                                                      |                                     | Gende  |                |              |             | 1,406          | 3,48            |      |
|                                                                                      |                                     |        | nale           |              |             | 740            | 1,96            |      |
|                                                                                      |                                     | Ma     |                |              |             | 664            | 1,51            |      |
|                                                                                      |                                     | Unl    | known          |              |             | 2              |                 | 0    |
| VID-19 doses administered for the past 2 weel                                        | ks                                  |        |                |              |             |                |                 |      |
| 163                                                                                  |                                     |        |                |              |             |                |                 |      |
|                                                                                      | 102                                 | 111    |                | 108          |             |                |                 |      |
| 79 107                                                                               | 103                                 | 111    |                | 100          |             |                | 66              | 57   |
|                                                                                      | 58                                  |        | 36             |              | 19          | ο              |                 | 51   |
| //5                                                                                  |                                     |        |                |              |             | 8              |                 |      |
|                                                                                      |                                     |        |                |              |             |                |                 |      |
| //5                                                                                  | 4/12 4/13                           | 4/14   | 4/15           | 4/16         | 4/17        | 4/18           | 4/19            | 4/20 |
| 4/7     4/8     4/9     4/10     4/11                                                | 4/12 4/13<br>te dose administered ( | -      |                | 4/16         | 4/17        | 4/18           | 4/19            | 4/20 |
| 4/7 4/8 4/9 4/10 4/11                                                                | e dose administered (               | -      |                | 4/16         | 4/17        | 4/18           | 4/19            | 4/20 |

Date dose administered (12:00 am to 11:59 pm)

Number of persons who completed the COVID-19 vaccine series