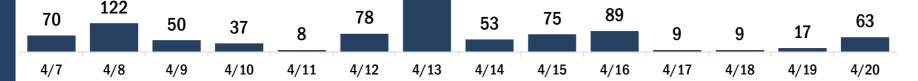

| COVID-19 doses for vaccinated persons in Florida                                     | a                                   | Demo   | graphic su     | mmary        | F           | irst dose      | Serie<br>comple |      |
|--------------------------------------------------------------------------------------|-------------------------------------|--------|----------------|--------------|-------------|----------------|-----------------|------|
| Doses administered                                                                   | 8,227                               | Age gr | oup            |              |             | 1,406          | 3,48            |      |
| eople receiving one dose of a 1-dose series (Johnson & Johns                         | son) or receiving                   | 16     | -24 years      |              |             | 86             | 5               | 54   |
| ly one dose of a 2-dose series (Moderna, Pfizer) count once.                         |                                     | 25     | -34 years      |              |             | 116            | 13              | 86   |
| th doses of a 2-dose series count twice.                                             |                                     | 35-    | -44 years      |              |             | 198            | 19              | 95   |
|                                                                                      |                                     | 45     | -54 years      |              |             | 313            | 31              | 2    |
| urrent status of persons vaccinated for COVID-1                                      | Q in Elorido                        | 55-    | -64 years      |              |             | 424            | 69              | 96   |
| arrent status of persons vaccinated for covid-1                                      |                                     | 65-    | -74 years      |              |             | 152            | 1,24            | 8    |
| tal people vaccinated                                                                | 4,887                               | 75-    | -84 years      |              |             | 79             | 65              | 58   |
| First dose                                                                           | 1,406                               | 85-    | + years        |              |             | 38             | 18              | 32   |
| Series completed                                                                     | 3,481                               | Race   |                |              |             | 1,406          | 3,48            | 31   |
| Completed 1-dose series                                                              | 141                                 | Wh     | ite            |              |             | 1,106          | 2,75            | 52   |
| Completed 2-dose series                                                              | 3,340                               | Bla    | ick            |              |             | 133            | 30              | )9   |
| rst dose: current number of people who have only received the                        | heir first dose of                  | Am     | erican Indi    | an/Alaska    | an          | 5              | 2               | 20   |
| Moderna or Pfizer vaccine. ries complete: current number of people who have received | d both Moderna or                   | Oth    | ner            |              |             | 106            | 20              | )4   |
| zer vaccine doses or one Johnson & Johnson dose and are c                            |                                     | Unl    | known          |              |             | 56             | 19              | 96   |
| nunized.                                                                             |                                     | Oth    | er race inclue | des Asian, n | ative Hawai | ian/Pacific Is | lander, or oth  | ner. |
|                                                                                      |                                     | Ethnic | ity            |              |             | 1,406          | 3,48            | 31   |
|                                                                                      |                                     | His    | panic          |              |             | 60             | 6               | 60   |
|                                                                                      |                                     | Noi    | n-Hispanic     |              |             | 1,135          | 2,45            |      |
|                                                                                      |                                     | Unl    | known          |              |             | 211            | 97              |      |
|                                                                                      |                                     | Gende  |                |              |             | 1,406          | 3,48            |      |
|                                                                                      |                                     |        | nale           |              |             | 740            | 1,96            |      |
|                                                                                      |                                     | Ma     |                |              |             | 664            | 1,51            |      |
|                                                                                      |                                     | Unl    | known          |              |             | 2              |                 | 0    |
| VID-19 doses administered for the past 2 weel                                        | ks                                  |        |                |              |             |                |                 |      |
| 163                                                                                  |                                     |        |                |              |             |                |                 |      |
|                                                                                      | 102                                 | 111    |                | 108          |             |                |                 |      |
| 79 107                                                                               | 103                                 | 111    |                | 100          |             |                | 66              | 57   |
|                                                                                      | 58                                  |        | 36             |              | 19          | ο              |                 | 51   |
| //5                                                                                  |                                     |        |                |              |             | 8              |                 |      |
|                                                                                      |                                     |        |                |              |             |                |                 |      |
| //5                                                                                  | 4/12 4/13                           | 4/14   | 4/15           | 4/16         | 4/17        | 4/18           | 4/19            | 4/20 |
| 4/7     4/8     4/9     4/10     4/11                                                | 4/12 4/13<br>te dose administered ( | -      |                | 4/16         | 4/17        | 4/18           | 4/19            | 4/20 |
| 4/7 4/8 4/9 4/10 4/11                                                                | e dose administered (               | -      |                | 4/16         | 4/17        | 4/18           | 4/19            | 4/20 |

Date dose administered (12:00 am to 11:59 pm)

Number of persons who completed the COVID-19 vaccine series