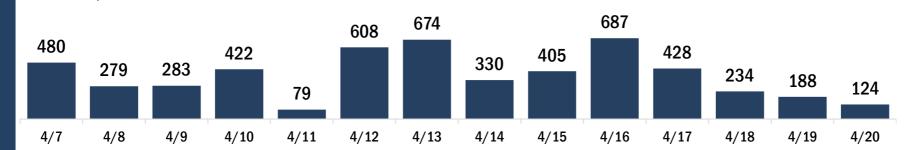

| COVID-19 doses for vaccinated persons in Florid                                              | а                    | Demo         | graphic su    | ımmary        | F           | irst dose      | Series<br>complete | • •      |
|----------------------------------------------------------------------------------------------|----------------------|--------------|---------------|---------------|-------------|----------------|--------------------|----------|
| Doses administered                                                                           | 172,950              | Age g        | oup           |               |             | 31,546         | 72,843             |          |
| People receiving one dose of a 1-dose series (Johnson & John                                 |                      |              | -24 years     |               |             | 7,584          | 5,576              |          |
| only one dose of a 2-dose series (Moderna, Pfizer) count once                                |                      | 25           | -34 years     |               |             | 5,351          | 10,157             | 15,508   |
| both doses of a 2-dose series count twice.                                                   |                      | 35           | -44 years     |               |             | 4,848          | 8,046              | 5 12,894 |
|                                                                                              |                      | 45           | -54 years     |               |             | 4,995          | 7,933              | 12,928   |
| Current status of newspaper uses instad for COVID                                            | 10 in Florida        | 55           | -64 years     |               |             | 5,541          | 11,410             | 16,951   |
| Current status of persons vaccinated for COVID-:                                             | L9 IN FIORIDA        | 65           | -74 years     |               |             | 1,942          | 17,620             | 19,562   |
| Total people vaccinated                                                                      | 104,389              | 75           | -84 years     |               |             | 870            | 8,861              | . 9,731  |
| First dose                                                                                   | 31,546               | 85           | + years       |               |             | 415            | 3,240              | 3,655    |
| Series completed                                                                             | 72,843               | Race         |               |               |             | 31,546         | 72,843             | 104,389  |
| Completed 1-dose series                                                                      | 4,282                | Wł           | nite          |               |             | 20,042         | 51,438             | 3 71,480 |
| Completed 2-dose series                                                                      | 68,561               | Bla          | ack           |               |             | 3,553          | 7,072              | 10,625   |
| First dose: current number of people who have only received                                  | their first dose of  | Am           | nerican Ind   | ian/Alaska    | an          | 104            | 227                | 331      |
| the Moderna or Pfizer vaccine.<br>Series complete: current number of people who have receive | d both Moderna or    | Ot           | ner           |               |             | 5,085          | 10,545             | 5 15,630 |
| Pfizer vaccine doses or one Johnson & Johnson dose and are                                   |                      | Un           | known         |               |             | 2,762          | 3,561              | . 6,323  |
| immunized.                                                                                   |                      | Oth          | er race inclu | ides Asian, n | ative Hawai | ian/Pacific Is | lander, or othe    | r.       |
|                                                                                              |                      | Ethnic       | ity           |               |             | 31,546         | 72,843             | 104,389  |
|                                                                                              |                      | His          | spanic        |               |             | 3,702          | 4,617              | ' 8,319  |
|                                                                                              |                      | No           | n-Hispanic    | ;             |             | 18,778         | 49,597             | 68,375   |
|                                                                                              |                      | Un           | known         |               |             | 9,066          | 18,629             | 27,695   |
|                                                                                              |                      | Gend         | ər            |               |             | 31,546         | 72,843             | 104,389  |
|                                                                                              |                      | Fe           | male          |               |             | 16,629         | 43,097             | 59,726   |
|                                                                                              |                      | Ma           | ale           |               |             | 14,847         | 29,714             | 44,561   |
|                                                                                              |                      | Un           | known         |               |             | 70             | 32                 | 2 102    |
| COVID-19 doses administered for the past 2 wee                                               | ke                   |              |               |               |             |                |                    |          |
| COVID-19 doses administered for the past 2 wee                                               | :45                  |              |               |               |             |                |                    |          |
| 2,968                                                                                        |                      |              |               |               |             |                |                    |          |
| 2,357                                                                                        |                      |              |               |               |             |                |                    |          |
| 1,662 1,475                                                                                  | 1,465 1,449          | 1,315        | 1,248         | 1,518         | 74.0        |                | 1,252              |          |
| 767                                                                                          |                      |              |               |               | 716         | 515            |                    | 429      |
|                                                                                              |                      |              | 1             |               |             |                |                    |          |
| 4/7 4/8 4/9 4/10 4/11                                                                        | 4/12 4/13            | 4/14         | 4/15          | 4/16          | 4/17        | 4/18           | 4/19               | 4/20     |
| Da                                                                                           | te dose administered | (12:00 am to | 11:59 pm)     |               |             |                |                    |          |
| Persons vaccinated for COVID-19 for the past 2 v                                             | weeks                |              |               |               |             |                |                    |          |
| Number of persons who received their first do                                                |                      | e series of  | the COVII     | )-19 vaco     | eine        |                |                    |          |
| 4 440                                                                                        |                      |              |               |               |             |                |                    |          |
| 1,419 1,301                                                                                  |                      |              |               |               |             |                |                    |          |

628 608

Date dose administered (12:00 am to 11:59 pm)

Number of persons who completed the COVID-19 vaccine series