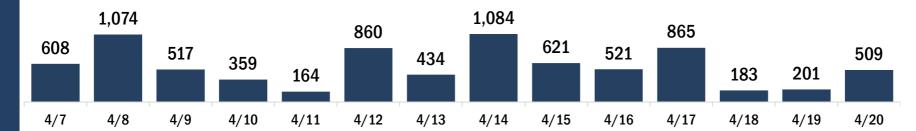

Series Total people

| COVID-19 doses for vaccinate         | Sees administered13,012,036De receiving one dose of a 1-dose series (Johnson & Johnson) or receiving<br>one dose of a 2-dose series (Moderna, Pfizer) count once. Persons receiving<br>doses of a 2-dose series count twice.16rent status of persons vaccinated for COVID-19 in Florida35-al people vaccinated8,228,278First dose2,914,093Series completed5,314,185Completed 1-dose series530,427Completed 2-dose series4,783,758Addema or Pfizer vaccine.0thSe complete: current number of people who have received both Moderna or<br>or vaccine doses or one Johnson & Johnson dose and are considered fully<br>unized.0thEthnicHis<br>Nor                                                    | graphic su    | mmary          |               | First dose | cc                   | vaccinate    |            |                     |              |          |           |
|--------------------------------------|--------------------------------------------------------------------------------------------------------------------------------------------------------------------------------------------------------------------------------------------------------------------------------------------------------------------------------------------------------------------------------------------------------------------------------------------------------------------------------------------------------------------------------------------------------------------------------------------------------------------------------------------------------------------------------------------------|---------------|----------------|---------------|------------|----------------------|--------------|------------|---------------------|--------------|----------|-----------|
| Doses administered                   |                                                                                                                                                                                                                                                                                                                                                                                                                                                                                                                                                                                                                                                                                                  |               | 13,012         | ,036          | Age gr     | oup                  |              | 2          | 2,914,093           |              | 4,185    | 8,228,278 |
| People receiving one dose of a 1-dos | e series (John                                                                                                                                                                                                                                                                                                                                                                                                                                                                                                                                                                                                                                                                                   | ison & Johns  | son) or recei  | ving          | 16         | 24 years             |              |            | 285,675             | 12           | 25,918   | 411,593   |
| only one dose of a 2-dose series (Mo | ered 13,012,036<br>e dose of a 1-dose series (Johnson & Johnson) or receiving<br>because series count twice.<br>of persons vaccinated for COVID-19 in Florida<br>coinated 8,228,278<br>2,914,093<br>leted 5,314,185<br>d 1-dose series 530,427<br>d 2-dose series 4,783,758<br>number of people who have only received their first dose of<br>er vaccine.<br>urrent number of people who have received both Moderna or<br>s or one Johnson & Johnson dose and are considered fully<br>s administered for the past 2 weeks<br>135239,289<br>4/9<br>4/10<br>4/11<br>4/12<br>4/1<br>Date dose administer<br>ated for COVID-19 for the past 2 weeks<br>sons who received their first dose of the COV |               |                |               | 25         | -34 years            |              |            | 348,724             | 27           | 6,980    | 625,704   |
| oth doses of a 2-dose series count t | .wice.                                                                                                                                                                                                                                                                                                                                                                                                                                                                                                                                                                                                                                                                                           |               |                |               | 35         | 44 years             |              |            | 442,568             | 38           | 3,695    | 826,263   |
|                                      |                                                                                                                                                                                                                                                                                                                                                                                                                                                                                                                                                                                                                                                                                                  |               |                |               | 45         | -54 years            |              |            | 535,895             | 57           | 7,709    | 1,113,604 |
| urrent statue of porcens voc         | anatad fa                                                                                                                                                                                                                                                                                                                                                                                                                                                                                                                                                                                                                                                                                        |               | 0 in Elori     | do            | 55         | -64 years            |              |            | 610,373             | 1,02         | 27,770   | 1,638,143 |
| furrent status of persons vac        | cinated for                                                                                                                                                                                                                                                                                                                                                                                                                                                                                                                                                                                                                                                                                      |               |                | ua            | 65         | 74 years             |              |            | 383,889             | 1,653,416    |          | 2,037,30  |
| Fotal people vaccinated              |                                                                                                                                                                                                                                                                                                                                                                                                                                                                                                                                                                                                                                                                                                  |               | 8,228          | ,278          | 75         | -84 years            |              |            | 219,582             | 95           | 52,925   | 1,172,50  |
| First dose                           |                                                                                                                                                                                                                                                                                                                                                                                                                                                                                                                                                                                                                                                                                                  |               | 2,914          | ,093          | 85         | + years              |              |            | 87,387              | 315,772      | 403,159  |           |
| Series completed                     |                                                                                                                                                                                                                                                                                                                                                                                                                                                                                                                                                                                                                                                                                                  | ,185          | Race           |               |            | 2                    | 2,914,093    | 5,32       | 4,185               | 8,228,278    |          |           |
| Completed 1-dose serie               | s                                                                                                                                                                                                                                                                                                                                                                                                                                                                                                                                                                                                                                                                                                |               | 530            | ,427          | Wh         | ite                  |              | -          | L,858,042           | 3,67         | 79,317   | 5,537,359 |
| Completed 2-dose serie               | s                                                                                                                                                                                                                                                                                                                                                                                                                                                                                                                                                                                                                                                                                                |               | ,758           | Bla           | ck         |                      |              | 204,762    | 35                  | 50,261       | 555,023  |           |
|                                      | who have on                                                                                                                                                                                                                                                                                                                                                                                                                                                                                                                                                                                                                                                                                      | ly received t | heir first dos | se of         | Am         | erican Ind           | ian/Alaska   | an         | 11,569              | -            | .8,088   | 29,65     |
| he Moderna or Pfizer vaccine.        | neonle who h                                                                                                                                                                                                                                                                                                                                                                                                                                                                                                                                                                                                                                                                                     | avo rocoivo   | d both Mode    | rna or        | Oth        | ner                  |              |            | 330,125             | 53           | 35,020   | 865,14    |
| -                                    |                                                                                                                                                                                                                                                                                                                                                                                                                                                                                                                                                                                                                                                                                                  |               |                |               | Unl        | known                |              |            | 509,595             | 73           | 31,499   | 1,241,094 |
| nmunized.                            |                                                                                                                                                                                                                                                                                                                                                                                                                                                                                                                                                                                                                                                                                                  |               |                |               | Oth        | <b>er race</b> inclu | des Asian, n | ative Hawa | aiian/Pacific Is    | lander, or o | ther.    |           |
|                                      |                                                                                                                                                                                                                                                                                                                                                                                                                                                                                                                                                                                                                                                                                                  |               |                |               | Ethnic     | ity                  |              | 2          | 2,914,093           | 5,32         | 4,185    | 8,228,278 |
|                                      |                                                                                                                                                                                                                                                                                                                                                                                                                                                                                                                                                                                                                                                                                                  |               |                |               | His        | panic                |              |            | 547,318             | 70           | )4,474   | 1,251,792 |
|                                      |                                                                                                                                                                                                                                                                                                                                                                                                                                                                                                                                                                                                                                                                                                  |               |                |               | No         | n-Hispanic           |              | -          | L,357,701           | 2,89         | 91,133   | 4,248,834 |
|                                      |                                                                                                                                                                                                                                                                                                                                                                                                                                                                                                                                                                                                                                                                                                  |               |                |               | Unl        | known                |              | -          | L,009,074           | 1,71         | 8,578    | 2,727,652 |
|                                      |                                                                                                                                                                                                                                                                                                                                                                                                                                                                                                                                                                                                                                                                                                  |               |                |               | Gende      | er                   |              | 2          | 2,914,093           | 5,31         | 4,185    | 8,228,278 |
|                                      |                                                                                                                                                                                                                                                                                                                                                                                                                                                                                                                                                                                                                                                                                                  |               |                |               | Fer        | nale                 |              | -          | L,536,789           | 3,02         | 23,566   | 4,560,35  |
|                                      |                                                                                                                                                                                                                                                                                                                                                                                                                                                                                                                                                                                                                                                                                                  |               |                |               | Ма         | le                   |              | -          | L,363,717           | 2,28         | 32,988   | 3,646,70  |
|                                      |                                                                                                                                                                                                                                                                                                                                                                                                                                                                                                                                                                                                                                                                                                  |               |                |               | Unl        | known                |              |            | 13,587              |              | 7,631    | 21,218    |
| COVID-19 doses administere           | d for the pa                                                                                                                                                                                                                                                                                                                                                                                                                                                                                                                                                                                                                                                                                     | ast 2 wee     | ks             |               |            |                      |              |            |                     |              |          |           |
| 267,086257,435 <sub>239,289</sub>    |                                                                                                                                                                                                                                                                                                                                                                                                                                                                                                                                                                                                                                                                                                  |               | 212 205        | 210 227 .     |            |                      |              |            |                     |              |          |           |
|                                      |                                                                                                                                                                                                                                                                                                                                                                                                                                                                                                                                                                                                                                                                                                  | 4             | 212,295        | 213,337 1     | .98,337    | 192,440              | 186,054      |            |                     | 167,426      | 5        |           |
|                                      |                                                                                                                                                                                                                                                                                                                                                                                                                                                                                                                                                                                                                                                                                                  | 83.634        |                |               |            |                      |              | 111,35     | <sup>4</sup> 73,563 |              | 84,176   |           |
|                                      |                                                                                                                                                                                                                                                                                                                                                                                                                                                                                                                                                                                                                                                                                                  |               |                |               |            |                      |              |            | 13,303              |              | 0 1,21 0 |           |
|                                      | 4/10                                                                                                                                                                                                                                                                                                                                                                                                                                                                                                                                                                                                                                                                                             | A / 1 1       | A (10          | 4/12          | A ( A A    | A / 4 E              | A //1 C      | A / 4 7    | 4/40                | 4/10         | 4 (20    |           |
| 4/7 4/8 4/9                          | 4/ 10                                                                                                                                                                                                                                                                                                                                                                                                                                                                                                                                                                                                                                                                                            | -             |                | 4/13          | 4/14       | 4/15                 | 4/16         | 4/17       | 4/18                | 4/19         | 4/20     |           |
| Persons vaccinated for COV/I         | 10 for the                                                                                                                                                                                                                                                                                                                                                                                                                                                                                                                                                                                                                                                                                       |               |                | inistered (12 | :00 am to  | 11:59 pm)            |              |            |                     |              |          |           |
|                                      |                                                                                                                                                                                                                                                                                                                                                                                                                                                                                                                                                                                                                                                                                                  | -             |                |               |            |                      |              |            |                     |              |          |           |
| -                                    |                                                                                                                                                                                                                                                                                                                                                                                                                                                                                                                                                                                                                                                                                                  | ir first do   | ose of the     | COVID-19      | e vaccino  | e                    |              |            |                     |              |          |           |
| 136,762 124,880 117,958              | 1                                                                                                                                                                                                                                                                                                                                                                                                                                                                                                                                                                                                                                                                                                |               |                | 11/1 597      |            |                      |              |            |                     |              |          |           |
|                                      |                                                                                                                                                                                                                                                                                                                                                                                                                                                                                                                                                                                                                                                                                                  |               | 93,666         | 114,587       | 104,167    | 96,151               | 92,436       | 00.40      |                     |              |          |           |
|                                      | 66,302                                                                                                                                                                                                                                                                                                                                                                                                                                                                                                                                                                                                                                                                                           | 07 70 4       |                |               |            |                      |              | 69,12      |                     | 63,096       |          | Ň         |
|                                      |                                                                                                                                                                                                                                                                                                                                                                                                                                                                                                                                                                                                                                                                                                  | 37,764        |                |               |            |                      |              |            | 40,245              |              | 36,449   | )         |