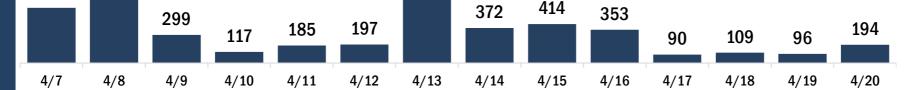

| COVID-19 doses for vaccinated persons in Florid                                              | а                    | Demo         | graphic su    | ımmary        | F           | irst dose      | Series<br>complete | • •      |
|----------------------------------------------------------------------------------------------|----------------------|--------------|---------------|---------------|-------------|----------------|--------------------|----------|
| Doses administered                                                                           | 172,950              | Age g        | oup           |               |             | 31,546         | 72,843             |          |
| People receiving one dose of a 1-dose series (Johnson & John                                 |                      |              | -24 years     |               |             | 7,584          | 5,576              |          |
| only one dose of a 2-dose series (Moderna, Pfizer) count once                                |                      | 25           | -34 years     |               |             | 5,351          | 10,157             | 15,508   |
| both doses of a 2-dose series count twice.                                                   |                      | 35           | -44 years     |               |             | 4,848          | 8,046              | 5 12,894 |
|                                                                                              |                      | 45           | -54 years     |               |             | 4,995          | 7,933              | 12,928   |
| Current status of newspaper uses instad for COVID                                            | 10 in Florida        | 55           | -64 years     |               |             | 5,541          | 11,410             | 16,951   |
| Current status of persons vaccinated for COVID-:                                             | L9 IN FIORIDA        | 65           | -74 years     |               |             | 1,942          | 17,620             | 19,562   |
| Total people vaccinated                                                                      | 104,389              | 75           | -84 years     |               |             | 870            | 8,861              | . 9,731  |
| First dose                                                                                   | 31,546               | 85           | + years       |               |             | 415            | 3,240              | 3,655    |
| Series completed                                                                             | 72,843               | Race         |               |               |             | 31,546         | 72,843             | 104,389  |
| Completed 1-dose series                                                                      | 4,282                | Wł           | nite          |               |             | 20,042         | 51,438             | 3 71,480 |
| Completed 2-dose series                                                                      | 68,561               | Bla          | ack           |               |             | 3,553          | 7,072              | 10,625   |
| First dose: current number of people who have only received                                  | their first dose of  | Am           | nerican Ind   | ian/Alaska    | an          | 104            | 227                | 331      |
| the Moderna or Pfizer vaccine.<br>Series complete: current number of people who have receive | d both Moderna or    | Ot           | ner           |               |             | 5,085          | 10,545             | 5 15,630 |
| Pfizer vaccine doses or one Johnson & Johnson dose and are                                   |                      | Un           | known         |               |             | 2,762          | 3,561              | . 6,323  |
| immunized.                                                                                   |                      | Oth          | er race inclu | ides Asian, n | ative Hawai | ian/Pacific Is | lander, or othe    | r.       |
|                                                                                              |                      | Ethnic       | ity           |               |             | 31,546         | 72,843             | 104,389  |
|                                                                                              |                      | His          | spanic        |               |             | 3,702          | 4,617              | ' 8,319  |
|                                                                                              |                      | No           | n-Hispanic    | ;             |             | 18,778         | 49,597             | 68,375   |
|                                                                                              |                      | Un           | known         |               |             | 9,066          | 18,629             | 27,695   |
|                                                                                              |                      | Gend         | ər            |               |             | 31,546         | 72,843             | 104,389  |
|                                                                                              |                      | Fe           | male          |               |             | 16,629         | 43,097             | 59,726   |
|                                                                                              |                      | Ma           | ale           |               |             | 14,847         | 29,714             | 44,561   |
|                                                                                              |                      | Un           | known         |               |             | 70             | 32                 | 2 102    |
| COVID-19 doses administered for the past 2 wee                                               | ke                   |              |               |               |             |                |                    |          |
| COVID-19 doses administered for the past 2 wee                                               | :45                  |              |               |               |             |                |                    |          |
| 2,968                                                                                        |                      |              |               |               |             |                |                    |          |
| 2,357                                                                                        |                      |              |               |               |             |                |                    |          |
| 1,662 1,475                                                                                  | 1,465 1,449          | 1,315        | 1,248         | 1,518         | 74.0        |                | 1,252              |          |
| 767                                                                                          |                      |              |               |               | 716         | 515            |                    | 429      |
|                                                                                              |                      |              | 1             |               |             |                |                    |          |
| 4/7 4/8 4/9 4/10 4/11                                                                        | 4/12 4/13            | 4/14         | 4/15          | 4/16          | 4/17        | 4/18           | 4/19               | 4/20     |
| Da                                                                                           | te dose administered | (12:00 am to | 11:59 pm)     |               |             |                |                    |          |
| Persons vaccinated for COVID-19 for the past 2 v                                             | weeks                |              |               |               |             |                |                    |          |
| Number of persons who received their first do                                                |                      | e series of  | the COVII     | )-19 vaco     | eine        |                |                    |          |
| 4 440                                                                                        |                      |              |               |               |             |                |                    |          |
| 1,419 1,301                                                                                  |                      |              |               |               |             |                |                    |          |

628 608

Date dose administered (12:00 am to 11:59 pm)

Number of persons who completed the COVID-19 vaccine series