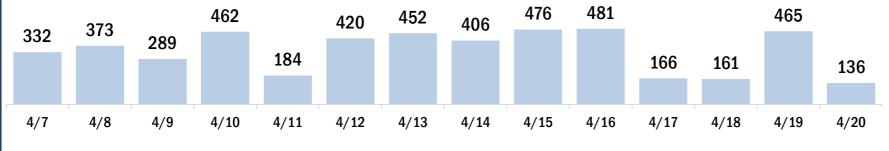

| COVID-19 doses for vaccinated persons in Florida                                     | a                                   | Demo   | graphic su     | mmary        | F           | irst dose      | Serie<br>comple |      |
|--------------------------------------------------------------------------------------|-------------------------------------|--------|----------------|--------------|-------------|----------------|-----------------|------|
| Doses administered                                                                   | 8,227                               | Age gr | oup            |              |             | 1,406          | 3,48            |      |
| eople receiving one dose of a 1-dose series (Johnson & Johns                         | son) or receiving                   | 16     | -24 years      |              |             | 86             | 5               | 54   |
| ly one dose of a 2-dose series (Moderna, Pfizer) count once.                         |                                     | 25     | -34 years      |              |             | 116            | 13              | 86   |
| th doses of a 2-dose series count twice.                                             |                                     | 35-    | -44 years      |              |             | 198            | 19              | 95   |
|                                                                                      |                                     | 45     | -54 years      |              |             | 313            | 31              | 2    |
| urrent status of persons vaccinated for COVID-1                                      | Q in Elorido                        | 55-    | -64 years      |              |             | 424            | 69              | 96   |
| arrent status of persons vaccinated for covid-1                                      |                                     | 65-    | -74 years      |              |             | 152            | 1,24            | 8    |
| tal people vaccinated                                                                | 4,887                               | 75-    | -84 years      |              |             | 79             | 65              | 58   |
| First dose                                                                           | 1,406                               | 85-    | + years        |              |             | 38             | 18              | 32   |
| Series completed                                                                     | 3,481                               | Race   |                |              |             | 1,406          | 3,48            | 31   |
| Completed 1-dose series                                                              | 141                                 | Wh     | ite            |              |             | 1,106          | 2,75            | 52   |
| Completed 2-dose series                                                              | 3,340                               | Bla    | ick            |              |             | 133            | 30              | )9   |
| rst dose: current number of people who have only received the                        | heir first dose of                  | Am     | erican Indi    | an/Alaska    | an          | 5              | 2               | 20   |
| Moderna or Pfizer vaccine. ries complete: current number of people who have received | d both Moderna or                   | Oth    | ner            |              |             | 106            | 20              | )4   |
| zer vaccine doses or one Johnson & Johnson dose and are c                            |                                     | Unl    | known          |              |             | 56             | 19              | 96   |
| nunized.                                                                             |                                     | Oth    | er race inclue | des Asian, n | ative Hawai | ian/Pacific Is | lander, or oth  | ner. |
|                                                                                      |                                     | Ethnic | ity            |              |             | 1,406          | 3,48            | 31   |
|                                                                                      |                                     | His    | panic          |              |             | 60             | 6               | 60   |
|                                                                                      |                                     | Noi    | n-Hispanic     |              |             | 1,135          | 2,45            |      |
|                                                                                      |                                     | Unl    | known          |              |             | 211            | 97              |      |
|                                                                                      |                                     | Gende  |                |              |             | 1,406          | 3,48            |      |
|                                                                                      |                                     |        | nale           |              |             | 740            | 1,96            |      |
|                                                                                      |                                     | Ma     |                |              |             | 664            | 1,51            |      |
|                                                                                      |                                     | Unl    | known          |              |             | 2              |                 | 0    |
| VID-19 doses administered for the past 2 weel                                        | ks                                  |        |                |              |             |                |                 |      |
| 163                                                                                  |                                     |        |                |              |             |                |                 |      |
|                                                                                      | 102                                 | 111    |                | 108          |             |                |                 |      |
| 79 107                                                                               | 103                                 | 111    |                | 100          |             |                | 66              | 57   |
|                                                                                      | 58                                  |        | 36             |              | 19          | ο              |                 | 51   |
| //5                                                                                  |                                     |        |                |              |             | 8              |                 |      |
|                                                                                      |                                     |        |                |              |             |                |                 |      |
| //5                                                                                  | 4/12 4/13                           | 4/14   | 4/15           | 4/16         | 4/17        | 4/18           | 4/19            | 4/20 |
| 4/7     4/8     4/9     4/10     4/11                                                | 4/12 4/13<br>te dose administered ( | -      |                | 4/16         | 4/17        | 4/18           | 4/19            | 4/20 |
| 4/7 4/8 4/9 4/10 4/11                                                                | e dose administered (               | -      |                | 4/16         | 4/17        | 4/18           | 4/19            | 4/20 |

Date dose administered (12:00 am to 11:59 pm)

Number of persons who completed the COVID-19 vaccine series