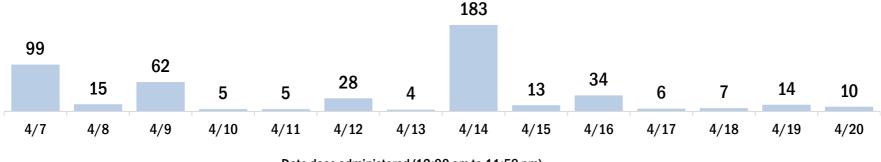

| COVID-19 doses for vaccinated persons in Florid                                              | а                    | Demo         | graphic su    | ımmary        | F           | irst dose      | Series<br>complete | • •      |
|----------------------------------------------------------------------------------------------|----------------------|--------------|---------------|---------------|-------------|----------------|--------------------|----------|
| Doses administered                                                                           | 172,950              | Age g        | oup           |               |             | 31,546         | 72,843             |          |
| People receiving one dose of a 1-dose series (Johnson & John                                 |                      |              | -24 years     |               |             | 7,584          | 5,576              |          |
| only one dose of a 2-dose series (Moderna, Pfizer) count once                                |                      | 25           | -34 years     |               |             | 5,351          | 10,157             | 15,508   |
| both doses of a 2-dose series count twice.                                                   |                      | 35           | -44 years     |               |             | 4,848          | 8,046              | 5 12,894 |
|                                                                                              |                      | 45           | -54 years     |               |             | 4,995          | 7,933              | 12,928   |
| Current status of newspaper uses instad for COVID                                            | 10 in Florida        | 55           | -64 years     |               |             | 5,541          | 11,410             | 16,951   |
| Current status of persons vaccinated for COVID-:                                             | L9 IN FIORIDA        | 65           | -74 years     |               |             | 1,942          | 17,620             | 19,562   |
| Total people vaccinated                                                                      | 104,389              | 75           | -84 years     |               |             | 870            | 8,861              | . 9,731  |
| First dose                                                                                   | 31,546               | 85           | + years       |               |             | 415            | 3,240              | 3,655    |
| Series completed                                                                             | 72,843               | Race         |               |               |             | 31,546         | 72,843             | 104,389  |
| Completed 1-dose series                                                                      | 4,282                | Wł           | nite          |               |             | 20,042         | 51,438             | 3 71,480 |
| Completed 2-dose series                                                                      | 68,561               | Bla          | ack           |               |             | 3,553          | 7,072              | 10,625   |
| First dose: current number of people who have only received                                  | their first dose of  | Am           | nerican Ind   | ian/Alaska    | an          | 104            | 227                | 331      |
| the Moderna or Pfizer vaccine.<br>Series complete: current number of people who have receive | d both Moderna or    | Ot           | ner           |               |             | 5,085          | 10,545             | 5 15,630 |
| Pfizer vaccine doses or one Johnson & Johnson dose and are                                   |                      | Un           | known         |               |             | 2,762          | 3,561              | . 6,323  |
| immunized.                                                                                   |                      | Oth          | er race inclu | ides Asian, n | ative Hawai | ian/Pacific Is | lander, or othe    | r.       |
|                                                                                              |                      | Ethnic       | ity           |               |             | 31,546         | 72,843             | 104,389  |
|                                                                                              |                      | His          | spanic        |               |             | 3,702          | 4,617              | ' 8,319  |
|                                                                                              |                      | No           | n-Hispanic    | ;             |             | 18,778         | 49,597             | 68,375   |
|                                                                                              |                      | Un           | known         |               |             | 9,066          | 18,629             | 27,695   |
|                                                                                              |                      | Gend         | ər            |               |             | 31,546         | 72,843             | 104,389  |
|                                                                                              |                      | Fe           | male          |               |             | 16,629         | 43,097             | 59,726   |
|                                                                                              |                      | Ma           | ale           |               |             | 14,847         | 29,714             | 44,561   |
|                                                                                              |                      | Un           | known         |               |             | 70             | 32                 | 2 102    |
| COVID-19 doses administered for the past 2 wee                                               | ke                   |              |               |               |             |                |                    |          |
| COVID-19 doses administered for the past 2 wee                                               | :45                  |              |               |               |             |                |                    |          |
| 2,968                                                                                        |                      |              |               |               |             |                |                    |          |
| 2,357                                                                                        |                      |              |               |               |             |                |                    |          |
| 1,662 1,475                                                                                  | 1,465 1,449          | 1,315        | 1,248         | 1,518         | 74.0        |                | 1,252              |          |
| 767                                                                                          |                      |              |               |               | 716         | 515            |                    | 429      |
|                                                                                              |                      |              | 1             |               |             |                |                    |          |
| 4/7 4/8 4/9 4/10 4/11                                                                        | 4/12 4/13            | 4/14         | 4/15          | 4/16          | 4/17        | 4/18           | 4/19               | 4/20     |
| Da                                                                                           | te dose administered | (12:00 am to | 11:59 pm)     |               |             |                |                    |          |
| Persons vaccinated for COVID-19 for the past 2 v                                             | weeks                |              |               |               |             |                |                    |          |
| Number of persons who received their first do                                                |                      | e series of  | the COVII     | )-19 vaco     | eine        |                |                    |          |
| 4 440                                                                                        |                      |              |               |               |             |                |                    |          |
| 1,419 1,301                                                                                  |                      |              |               |               |             |                |                    |          |

628 608

Date dose administered (12:00 am to 11:59 pm)

Number of persons who completed the COVID-19 vaccine series