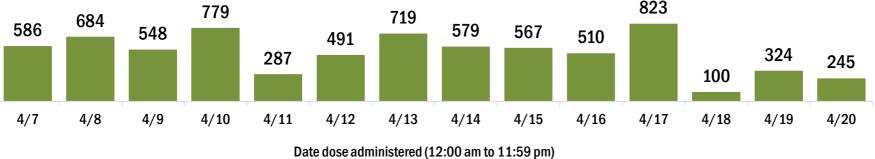

Series Total people

| COVID-19 doses for vaccinate         | Sees administered13,012,036De receiving one dose of a 1-dose series (Johnson & Johnson) or receiving<br>one dose of a 2-dose series (Moderna, Pfizer) count once. Persons receiving<br>doses of a 2-dose series count twice.16rent status of persons vaccinated for COVID-19 in Florida35-al people vaccinated8,228,278First dose2,914,093Series completed5,314,185Completed 1-dose series530,427Completed 2-dose series4,783,758Addema or Pfizer vaccine.0thSe complete: current number of people who have received both Moderna or<br>or vaccine doses or one Johnson & Johnson dose and are considered fully<br>unized.0thEthnicHis<br>Nor                                                    | graphic su    | mmary          |               | First dose | cc                   | vaccinate    |            |                     |              |          |           |
|--------------------------------------|--------------------------------------------------------------------------------------------------------------------------------------------------------------------------------------------------------------------------------------------------------------------------------------------------------------------------------------------------------------------------------------------------------------------------------------------------------------------------------------------------------------------------------------------------------------------------------------------------------------------------------------------------------------------------------------------------|---------------|----------------|---------------|------------|----------------------|--------------|------------|---------------------|--------------|----------|-----------|
| Doses administered                   |                                                                                                                                                                                                                                                                                                                                                                                                                                                                                                                                                                                                                                                                                                  |               | 13,012         | ,036          | Age gr     | oup                  |              | 2          | 2,914,093           |              | 4,185    | 8,228,278 |
| People receiving one dose of a 1-dos | e series (John                                                                                                                                                                                                                                                                                                                                                                                                                                                                                                                                                                                                                                                                                   | ison & Johns  | son) or recei  | ving          | 16         | 24 years             |              |            | 285,675             | 12           | 25,918   | 411,593   |
| only one dose of a 2-dose series (Mo | ered 13,012,036<br>e dose of a 1-dose series (Johnson & Johnson) or receiving<br>because series count twice.<br>of persons vaccinated for COVID-19 in Florida<br>coinated 8,228,278<br>2,914,093<br>leted 5,314,185<br>d 1-dose series 530,427<br>d 2-dose series 4,783,758<br>number of people who have only received their first dose of<br>er vaccine.<br>urrent number of people who have received both Moderna or<br>s or one Johnson & Johnson dose and are considered fully<br>s administered for the past 2 weeks<br>135239,289<br>4/9<br>4/10<br>4/11<br>4/12<br>4/1<br>Date dose administer<br>ated for COVID-19 for the past 2 weeks<br>sons who received their first dose of the COV |               |                |               | 25         | -34 years            |              |            | 348,724             | 27           | 6,980    | 625,704   |
| oth doses of a 2-dose series count t | .wice.                                                                                                                                                                                                                                                                                                                                                                                                                                                                                                                                                                                                                                                                                           |               |                |               | 35         | 44 years             |              |            | 442,568             | 38           | 3,695    | 826,263   |
|                                      |                                                                                                                                                                                                                                                                                                                                                                                                                                                                                                                                                                                                                                                                                                  |               |                |               | 45         | -54 years            |              |            | 535,895             | 57           | 7,709    | 1,113,604 |
| urrent statue of porcens voc         | anatad fa                                                                                                                                                                                                                                                                                                                                                                                                                                                                                                                                                                                                                                                                                        |               | 0 in Elori     | do            | 55         | -64 years            |              |            | 610,373             | 1,02         | 27,770   | 1,638,143 |
| furrent status of persons vac        | cinated for                                                                                                                                                                                                                                                                                                                                                                                                                                                                                                                                                                                                                                                                                      |               |                | ua            | 65         | 74 years             |              |            | 383,889             | 1,653,416    |          | 2,037,30  |
| Fotal people vaccinated              |                                                                                                                                                                                                                                                                                                                                                                                                                                                                                                                                                                                                                                                                                                  |               | 8,228          | ,278          | 75         | -84 years            |              |            | 219,582             | 95           | 52,925   | 1,172,50  |
| First dose                           |                                                                                                                                                                                                                                                                                                                                                                                                                                                                                                                                                                                                                                                                                                  |               | 2,914          | ,093          | 85         | + years              |              |            | 87,387              | 315,772      | 403,159  |           |
| Series completed                     |                                                                                                                                                                                                                                                                                                                                                                                                                                                                                                                                                                                                                                                                                                  | ,185          | Race           |               |            | 2                    | 2,914,093    | 5,32       | 4,185               | 8,228,278    |          |           |
| Completed 1-dose serie               | s                                                                                                                                                                                                                                                                                                                                                                                                                                                                                                                                                                                                                                                                                                |               | 530            | ,427          | Wh         | ite                  |              | -          | L,858,042           | 3,67         | 79,317   | 5,537,359 |
| Completed 2-dose serie               | s                                                                                                                                                                                                                                                                                                                                                                                                                                                                                                                                                                                                                                                                                                |               | ,758           | Bla           | ck         |                      |              | 204,762    | 35                  | 50,261       | 555,023  |           |
|                                      | who have on                                                                                                                                                                                                                                                                                                                                                                                                                                                                                                                                                                                                                                                                                      | ly received t | heir first dos | se of         | Am         | erican Ind           | ian/Alaska   | an         | 11,569              | -            | .8,088   | 29,65     |
| he Moderna or Pfizer vaccine.        | neonle who h                                                                                                                                                                                                                                                                                                                                                                                                                                                                                                                                                                                                                                                                                     | avo rocoivo   | d both Mode    | rna or        | Oth        | ner                  |              |            | 330,125             | 53           | 35,020   | 865,14    |
| -                                    |                                                                                                                                                                                                                                                                                                                                                                                                                                                                                                                                                                                                                                                                                                  |               |                |               | Unl        | known                |              |            | 509,595             | 73           | 31,499   | 1,241,094 |
| nmunized.                            |                                                                                                                                                                                                                                                                                                                                                                                                                                                                                                                                                                                                                                                                                                  |               |                |               | Oth        | <b>er race</b> inclu | des Asian, n | ative Hawa | aiian/Pacific Is    | lander, or o | ther.    |           |
|                                      |                                                                                                                                                                                                                                                                                                                                                                                                                                                                                                                                                                                                                                                                                                  |               |                |               | Ethnic     | ity                  |              | 2          | 2,914,093           | 5,32         | 4,185    | 8,228,278 |
|                                      |                                                                                                                                                                                                                                                                                                                                                                                                                                                                                                                                                                                                                                                                                                  |               |                |               | His        | panic                |              |            | 547,318             | 70           | )4,474   | 1,251,792 |
|                                      |                                                                                                                                                                                                                                                                                                                                                                                                                                                                                                                                                                                                                                                                                                  |               |                |               | No         | n-Hispanic           |              | -          | L,357,701           | 2,89         | 91,133   | 4,248,834 |
|                                      |                                                                                                                                                                                                                                                                                                                                                                                                                                                                                                                                                                                                                                                                                                  |               |                |               | Unl        | known                |              | -          | L,009,074           | 1,71         | 8,578    | 2,727,652 |
|                                      |                                                                                                                                                                                                                                                                                                                                                                                                                                                                                                                                                                                                                                                                                                  |               |                |               | Gende      | er                   |              | 2          | 2,914,093           | 5,31         | 4,185    | 8,228,278 |
|                                      |                                                                                                                                                                                                                                                                                                                                                                                                                                                                                                                                                                                                                                                                                                  |               |                |               | Fer        | nale                 |              | -          | L,536,789           | 3,02         | 23,566   | 4,560,35  |
|                                      |                                                                                                                                                                                                                                                                                                                                                                                                                                                                                                                                                                                                                                                                                                  |               |                |               | Ма         | le                   |              | -          | L,363,717           | 2,28         | 32,988   | 3,646,70  |
|                                      |                                                                                                                                                                                                                                                                                                                                                                                                                                                                                                                                                                                                                                                                                                  |               |                |               | Unl        | known                |              |            | 13,587              |              | 7,631    | 21,218    |
| COVID-19 doses administere           | d for the pa                                                                                                                                                                                                                                                                                                                                                                                                                                                                                                                                                                                                                                                                                     | ast 2 wee     | ks             |               |            |                      |              |            |                     |              |          |           |
| 267,086257,435 <sub>239,289</sub>    |                                                                                                                                                                                                                                                                                                                                                                                                                                                                                                                                                                                                                                                                                                  |               | 212 205        | 210 227 .     |            |                      |              |            |                     |              |          |           |
|                                      |                                                                                                                                                                                                                                                                                                                                                                                                                                                                                                                                                                                                                                                                                                  | 4             | 212,295        | 213,337 1     | .98,337    | 192,440              | 186,054      |            |                     | 167,426      | 5        |           |
|                                      |                                                                                                                                                                                                                                                                                                                                                                                                                                                                                                                                                                                                                                                                                                  | 83.634        |                |               |            |                      |              | 111,35     | <sup>4</sup> 73,563 |              | 84,176   |           |
|                                      |                                                                                                                                                                                                                                                                                                                                                                                                                                                                                                                                                                                                                                                                                                  |               |                |               |            |                      |              |            | 13,303              |              | 0 1,21 0 |           |
|                                      | 4/10                                                                                                                                                                                                                                                                                                                                                                                                                                                                                                                                                                                                                                                                                             | A / 1 1       | A (10          | 4/12          | A ( A A    | A / 4 E              | A //1 C      | A / 4 7    | 4/40                | 4/10         | 4 (20    |           |
| 4/7 4/8 4/9                          | 4/ 10                                                                                                                                                                                                                                                                                                                                                                                                                                                                                                                                                                                                                                                                                            | -             |                | 4/13          | 4/14       | 4/15                 | 4/16         | 4/17       | 4/18                | 4/19         | 4/20     |           |
| Persons vaccinated for COV/I         | 10 for the                                                                                                                                                                                                                                                                                                                                                                                                                                                                                                                                                                                                                                                                                       |               |                | inistered (12 | :00 am to  | 11:59 pm)            |              |            |                     |              |          |           |
|                                      |                                                                                                                                                                                                                                                                                                                                                                                                                                                                                                                                                                                                                                                                                                  | -             |                |               |            |                      |              |            |                     |              |          |           |
| -                                    |                                                                                                                                                                                                                                                                                                                                                                                                                                                                                                                                                                                                                                                                                                  | ir first do   | ose of the     | COVID-19      | e vaccino  | e                    |              |            |                     |              |          |           |
| 136,762 124,880 117,958              | 1                                                                                                                                                                                                                                                                                                                                                                                                                                                                                                                                                                                                                                                                                                |               |                | 11/1 597      |            |                      |              |            |                     |              |          |           |
|                                      |                                                                                                                                                                                                                                                                                                                                                                                                                                                                                                                                                                                                                                                                                                  |               | 93,666         | 114,587       | 104,167    | 96,151               | 92,436       | 00.40      |                     |              |          |           |
|                                      | 66,302                                                                                                                                                                                                                                                                                                                                                                                                                                                                                                                                                                                                                                                                                           | 07 70 4       |                |               |            |                      |              | 69,12      |                     | 63,096       |          | Ň         |
|                                      |                                                                                                                                                                                                                                                                                                                                                                                                                                                                                                                                                                                                                                                                                                  | 37,764        |                |               |            |                      |              |            | 40,245              |              | 36,449   | )         |