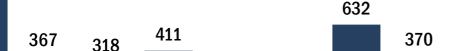

| COVID-19 doses for vaccinated persons in Florida                                     | a                                   | Demo   | graphic su     | mmary        | F           | irst dose      | Serie<br>comple |      |
|--------------------------------------------------------------------------------------|-------------------------------------|--------|----------------|--------------|-------------|----------------|-----------------|------|
| Doses administered                                                                   | 8,227                               | Age gr | oup            |              |             | 1,406          | 3,48            |      |
| eople receiving one dose of a 1-dose series (Johnson & Johns                         | son) or receiving                   | 16     | -24 years      |              |             | 86             | 5               | 54   |
| ly one dose of a 2-dose series (Moderna, Pfizer) count once.                         |                                     | 25     | -34 years      |              |             | 116            | 13              | 86   |
| th doses of a 2-dose series count twice.                                             |                                     | 35-    | -44 years      |              |             | 198            | 19              | 95   |
|                                                                                      |                                     | 45     | -54 years      |              |             | 313            | 31              | 2    |
| urrent status of persons vaccinated for COVID-1                                      | Q in Elorido                        | 55-    | -64 years      |              |             | 424            | 69              | 96   |
| arrent status of persons vaccinated for covid-1                                      |                                     | 65-    | -74 years      |              |             | 152            | 1,24            | 8    |
| tal people vaccinated                                                                | 4,887                               | 75-    | -84 years      |              |             | 79             | 65              | 58   |
| First dose                                                                           | 1,406                               | 85-    | + years        |              |             | 38             | 18              | 32   |
| Series completed                                                                     | 3,481                               | Race   |                |              |             | 1,406          | 3,48            | 31   |
| Completed 1-dose series                                                              | 141                                 | Wh     | ite            |              |             | 1,106          | 2,75            | 52   |
| Completed 2-dose series                                                              | 3,340                               | Bla    | ick            |              |             | 133            | 30              | )9   |
| rst dose: current number of people who have only received the                        | heir first dose of                  | Am     | erican Indi    | an/Alaska    | an          | 5              | 2               | 20   |
| Moderna or Pfizer vaccine. ries complete: current number of people who have received | d both Moderna or                   | Oth    | ner            |              |             | 106            | 20              | )4   |
| zer vaccine doses or one Johnson & Johnson dose and are c                            |                                     | Unl    | known          |              |             | 56             | 19              | 96   |
| nunized.                                                                             |                                     | Oth    | er race inclue | des Asian, n | ative Hawai | ian/Pacific Is | lander, or oth  | ner. |
|                                                                                      |                                     | Ethnic | ity            |              |             | 1,406          | 3,48            | 31   |
|                                                                                      |                                     | His    | panic          |              |             | 60             | 6               | 60   |
|                                                                                      |                                     | Noi    | n-Hispanic     |              |             | 1,135          | 2,45            |      |
|                                                                                      |                                     | Unl    | known          |              |             | 211            | 97              |      |
|                                                                                      |                                     | Gende  |                |              |             | 1,406          | 3,48            |      |
|                                                                                      |                                     |        | nale           |              |             | 740            | 1,96            |      |
|                                                                                      |                                     | Ma     |                |              |             | 664            | 1,51            |      |
|                                                                                      |                                     | Unl    | known          |              |             | 2              |                 | 0    |
| VID-19 doses administered for the past 2 weel                                        | ks                                  |        |                |              |             |                |                 |      |
| 163                                                                                  |                                     |        |                |              |             |                |                 |      |
|                                                                                      | 102                                 | 111    |                | 108          |             |                |                 |      |
| 79 107                                                                               | 103                                 | 111    |                | 100          |             |                | 66              | 57   |
|                                                                                      | 58                                  |        | 36             |              | 19          | ο              |                 | 51   |
| //5                                                                                  |                                     |        |                |              |             | 8              |                 |      |
|                                                                                      |                                     |        |                |              |             |                |                 |      |
| //5                                                                                  | 4/12 4/13                           | 4/14   | 4/15           | 4/16         | 4/17        | 4/18           | 4/19            | 4/20 |
| 4/7     4/8     4/9     4/10     4/11                                                | 4/12 4/13<br>te dose administered ( | -      |                | 4/16         | 4/17        | 4/18           | 4/19            | 4/20 |
| 4/7 4/8 4/9 4/10 4/11                                                                | e dose administered (               | -      |                | 4/16         | 4/17        | 4/18           | 4/19            | 4/20 |

Date dose administered (12:00 am to 11:59 pm)

Number of persons who completed the COVID-19 vaccine series