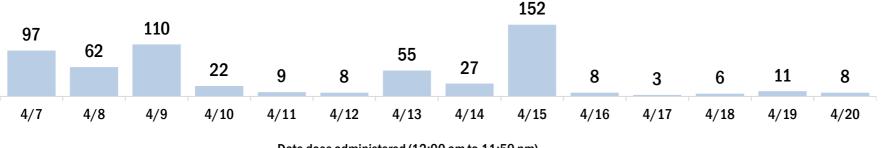

## **COVID-19: Baker County vaccine summary**

### Vaccination data through Apr 20, 2021 as of Apr 21, 2021 at 12:05 AM

#### Data in this report are provisional and subject to change.

Data in this summary pertain to COVID-19 vaccines approved by the U.S. Food and Drug Administration and have been issued an Emergency Use Authorization (Janssen COVID-19 Vaccine, Moderna COVID-19 Vaccine and Pfizer-BioNTech COVID-19 Vaccine). These data summarize the number of people who have received either their first dose or have completed the series for a COVID-19 vaccine. A person can only be counted in one category, first dose or series complete. For persons receiving Moderna or Pfizer vaccines, once they receive their second dose, they are moved from the first dose column to the series completed column. Because of this, the total first dose category may show a change from report to report not matching the total receiving their first dose from the previous day. Persons receiving Johnson & Johnson vaccines will always be counted in the series completed column.

| COVID-19 doses for vaccinated persons in Florida                                     | a                                   | Demo   | graphic su     | mmary        | F           | irst dose      | Serie<br>comple |      |
|--------------------------------------------------------------------------------------|-------------------------------------|--------|----------------|--------------|-------------|----------------|-----------------|------|
| Doses administered                                                                   | 8,227                               | Age gr | oup            |              |             | 1,406          | 3,48            |      |
| eople receiving one dose of a 1-dose series (Johnson & Johns                         | son) or receiving                   | 16     | -24 years      |              |             | 86             | 5               | 54   |
| ly one dose of a 2-dose series (Moderna, Pfizer) count once.                         |                                     | 25     | -34 years      |              |             | 116            | 13              | 86   |
| th doses of a 2-dose series count twice.                                             |                                     | 35-    | -44 years      |              |             | 198            | 19              | 95   |
|                                                                                      |                                     | 45     | -54 years      |              |             | 313            | 31              | 2    |
| urrent status of persons vaccinated for COVID-1                                      | Q in Elorido                        | 55-    | -64 years      |              |             | 424            | 69              | 96   |
| arrent status of persons vaccinated for covid-1                                      |                                     | 65-    | -74 years      |              |             | 152            | 1,24            | 8    |
| tal people vaccinated                                                                | 4,887                               | 75-    | -84 years      |              |             | 79             | 65              | 58   |
| First dose                                                                           | 1,406                               | 85-    | + years        |              |             | 38             | 18              | 32   |
| Series completed                                                                     | 3,481                               | Race   |                |              |             | 1,406          | 3,48            | 31   |
| Completed 1-dose series                                                              | 141                                 | Wh     | ite            |              |             | 1,106          | 2,75            | 52   |
| Completed 2-dose series                                                              | 3,340                               | Bla    | ick            |              |             | 133            | 30              | )9   |
| rst dose: current number of people who have only received the                        | heir first dose of                  | Am     | erican Indi    | an/Alaska    | an          | 5              | 2               | 20   |
| Moderna or Pfizer vaccine. ries complete: current number of people who have received | d both Moderna or                   | Oth    | ner            |              |             | 106            | 20              | )4   |
| zer vaccine doses or one Johnson & Johnson dose and are c                            |                                     | Unl    | known          |              |             | 56             | 19              | 96   |
| nunized.                                                                             |                                     | Oth    | er race inclue | des Asian, n | ative Hawai | ian/Pacific Is | lander, or oth  | ner. |
|                                                                                      |                                     | Ethnic | ity            |              |             | 1,406          | 3,48            | 31   |
|                                                                                      |                                     | His    | panic          |              |             | 60             | 6               | 60   |
|                                                                                      |                                     | Noi    | n-Hispanic     |              |             | 1,135          | 2,45            |      |
|                                                                                      |                                     | Unl    | known          |              |             | 211            | 97              |      |
|                                                                                      |                                     | Gende  |                |              |             | 1,406          | 3,48            |      |
|                                                                                      |                                     |        | nale           |              |             | 740            | 1,96            |      |
|                                                                                      |                                     | Ma     |                |              |             | 664            | 1,51            |      |
|                                                                                      |                                     | Unl    | known          |              |             | 2              |                 | 0    |
| VID-19 doses administered for the past 2 weel                                        | ks                                  |        |                |              |             |                |                 |      |
| 163                                                                                  |                                     |        |                |              |             |                |                 |      |
|                                                                                      | 102                                 | 111    |                | 108          |             |                |                 |      |
| 79 107                                                                               | 103                                 | 111    |                | 100          |             |                | 66              | 57   |
|                                                                                      | 58                                  |        | 36             |              | 19          | ο              |                 | 51   |
| //5                                                                                  |                                     |        |                |              |             | 8              |                 |      |
|                                                                                      |                                     |        |                |              |             |                |                 |      |
| //5                                                                                  | 4/12 4/13                           | 4/14   | 4/15           | 4/16         | 4/17        | 4/18           | 4/19            | 4/20 |
| 4/7     4/8     4/9     4/10     4/11                                                | 4/12 4/13<br>te dose administered ( | -      |                | 4/16         | 4/17        | 4/18           | 4/19            | 4/20 |
| 4/7 4/8 4/9 4/10 4/11                                                                | e dose administered (               | -      |                | 4/16         | 4/17        | 4/18           | 4/19            | 4/20 |