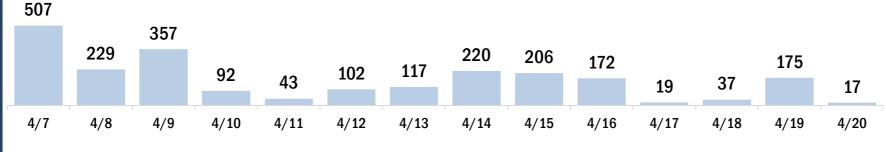

| COVID-19 doses for vaccinated persons in Florid                                              | а                    | Demo         | graphic su    | ımmary        | F           | irst dose      | Series<br>complete | • •      |
|----------------------------------------------------------------------------------------------|----------------------|--------------|---------------|---------------|-------------|----------------|--------------------|----------|
| Doses administered                                                                           | 172,950              | Age g        | oup           |               |             | 31,546         | 72,843             |          |
| People receiving one dose of a 1-dose series (Johnson & John                                 |                      |              | -24 years     |               |             | 7,584          | 5,576              |          |
| only one dose of a 2-dose series (Moderna, Pfizer) count once                                |                      | 25           | -34 years     |               |             | 5,351          | 10,157             | 15,508   |
| both doses of a 2-dose series count twice.                                                   |                      | 35           | -44 years     |               |             | 4,848          | 8,046              | 5 12,894 |
|                                                                                              |                      | 45           | -54 years     |               |             | 4,995          | 7,933              | 12,928   |
| Current status of newspaper uses instad for COVID                                            | 10 in Florida        | 55           | -64 years     |               |             | 5,541          | 11,410             | 16,951   |
| Current status of persons vaccinated for COVID-:                                             | L9 IN FIORIDA        | 65           | -74 years     |               |             | 1,942          | 17,620             | 19,562   |
| Total people vaccinated                                                                      | 104,389              | 75           | -84 years     |               |             | 870            | 8,861              | . 9,731  |
| First dose                                                                                   | 31,546               | 85           | + years       |               |             | 415            | 3,240              | 3,655    |
| Series completed                                                                             | 72,843               | Race         |               |               |             | 31,546         | 72,843             | 104,389  |
| Completed 1-dose series                                                                      | 4,282                | Wł           | nite          |               |             | 20,042         | 51,438             | 3 71,480 |
| Completed 2-dose series                                                                      | 68,561               | Bla          | ack           |               |             | 3,553          | 7,072              | 10,625   |
| First dose: current number of people who have only received                                  | their first dose of  | Am           | nerican Ind   | ian/Alaska    | an          | 104            | 227                | 331      |
| the Moderna or Pfizer vaccine.<br>Series complete: current number of people who have receive | d both Moderna or    | Ot           | ner           |               |             | 5,085          | 10,545             | 5 15,630 |
| Pfizer vaccine doses or one Johnson & Johnson dose and are                                   |                      | Un           | known         |               |             | 2,762          | 3,561              | . 6,323  |
| immunized.                                                                                   |                      | Oth          | er race inclu | ides Asian, n | ative Hawai | ian/Pacific Is | lander, or othe    | r.       |
|                                                                                              |                      | Ethnic       | ity           |               |             | 31,546         | 72,843             | 104,389  |
|                                                                                              |                      | His          | spanic        |               |             | 3,702          | 4,617              | ' 8,319  |
|                                                                                              |                      | No           | n-Hispanic    | ;             |             | 18,778         | 49,597             | 68,375   |
|                                                                                              |                      | Un           | known         |               |             | 9,066          | 18,629             | 27,695   |
|                                                                                              |                      | Gend         | ər            |               |             | 31,546         | 72,843             | 104,389  |
|                                                                                              |                      | Fe           | male          |               |             | 16,629         | 43,097             | 59,726   |
|                                                                                              |                      | Ma           | ale           |               |             | 14,847         | 29,714             | 44,561   |
|                                                                                              |                      | Un           | known         |               |             | 70             | 32                 | 2 102    |
| COVID-19 doses administered for the past 2 wee                                               | ke                   |              |               |               |             |                |                    |          |
| COVID-19 doses administered for the past 2 wee                                               | :45                  |              |               |               |             |                |                    |          |
| 2,968                                                                                        |                      |              |               |               |             |                |                    |          |
| 2,357                                                                                        |                      |              |               |               |             |                |                    |          |
| 1,662 1,475                                                                                  | 1,465 1,449          | 1,315        | 1,248         | 1,518         | 74.0        |                | 1,252              |          |
| 767                                                                                          |                      |              |               |               | 716         | 515            |                    | 429      |
|                                                                                              |                      |              | 1             |               |             |                |                    |          |
| 4/7 4/8 4/9 4/10 4/11                                                                        | 4/12 4/13            | 4/14         | 4/15          | 4/16          | 4/17        | 4/18           | 4/19               | 4/20     |
| Da                                                                                           | te dose administered | (12:00 am to | 11:59 pm)     |               |             |                |                    |          |
| Persons vaccinated for COVID-19 for the past 2 v                                             | weeks                |              |               |               |             |                |                    |          |
| Number of persons who received their first do                                                |                      | e series of  | the COVII     | )-19 vaco     | eine        |                |                    |          |
| 4 440                                                                                        |                      |              |               |               |             |                |                    |          |
| 1,419 1,301                                                                                  |                      |              |               |               |             |                |                    |          |