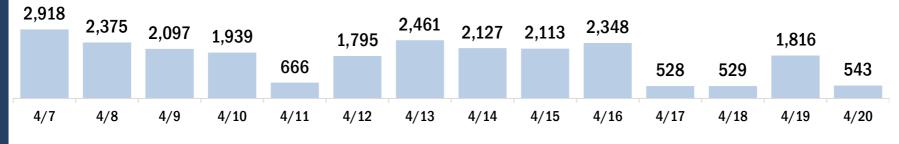

Series Total people

| COVID-19 doses for vaccinate         | Sees administered13,012,036De receiving one dose of a 1-dose series (Johnson & Johnson) or receiving<br>one dose of a 2-dose series (Moderna, Pfizer) count once. Persons receiving<br>doses of a 2-dose series count twice.16rent status of persons vaccinated for COVID-19 in Florida35-al people vaccinated8,228,278First dose2,914,093Series completed5,314,185Completed 1-dose series530,427Completed 2-dose series4,783,758Addema or Pfizer vaccine.0thSe complete: current number of people who have received both Moderna or<br>or vaccine doses or one Johnson & Johnson dose and are considered fully<br>unized.0thEthnicHis<br>Nor                                                    | graphic su    | mmary          |               | First dose | cc                   | vaccinate    |            |                     |              |          |           |
|--------------------------------------|--------------------------------------------------------------------------------------------------------------------------------------------------------------------------------------------------------------------------------------------------------------------------------------------------------------------------------------------------------------------------------------------------------------------------------------------------------------------------------------------------------------------------------------------------------------------------------------------------------------------------------------------------------------------------------------------------|---------------|----------------|---------------|------------|----------------------|--------------|------------|---------------------|--------------|----------|-----------|
| Doses administered                   |                                                                                                                                                                                                                                                                                                                                                                                                                                                                                                                                                                                                                                                                                                  |               | 13,012         | ,036          | Age gr     | oup                  |              | 2          | 2,914,093           |              | 4,185    | 8,228,278 |
| People receiving one dose of a 1-dos | e series (John                                                                                                                                                                                                                                                                                                                                                                                                                                                                                                                                                                                                                                                                                   | ison & Johns  | son) or recei  | ving          | 16         | 24 years             |              |            | 285,675             | 12           | 25,918   | 411,593   |
| only one dose of a 2-dose series (Mo | ered 13,012,036<br>e dose of a 1-dose series (Johnson & Johnson) or receiving<br>because series count twice.<br>of persons vaccinated for COVID-19 in Florida<br>coinated 8,228,278<br>2,914,093<br>leted 5,314,185<br>d 1-dose series 530,427<br>d 2-dose series 4,783,758<br>number of people who have only received their first dose of<br>er vaccine.<br>urrent number of people who have received both Moderna or<br>s or one Johnson & Johnson dose and are considered fully<br>s administered for the past 2 weeks<br>135239,289<br>4/9<br>4/10<br>4/11<br>4/12<br>4/1<br>Date dose administer<br>ated for COVID-19 for the past 2 weeks<br>sons who received their first dose of the COV |               |                |               | 25         | -34 years            |              |            | 348,724             | 27           | 6,980    | 625,704   |
| oth doses of a 2-dose series count t | .wice.                                                                                                                                                                                                                                                                                                                                                                                                                                                                                                                                                                                                                                                                                           |               |                |               | 35         | 44 years             |              |            | 442,568             | 38           | 3,695    | 826,263   |
|                                      |                                                                                                                                                                                                                                                                                                                                                                                                                                                                                                                                                                                                                                                                                                  |               |                |               | 45         | -54 years            |              |            | 535,895             | 57           | 7,709    | 1,113,604 |
| urrent statue of porcens voc         | anatad fa                                                                                                                                                                                                                                                                                                                                                                                                                                                                                                                                                                                                                                                                                        |               | 0 in Elori     | do            | 55         | -64 years            |              |            | 610,373             | 1,02         | 27,770   | 1,638,143 |
| furrent status of persons vac        | cinated for                                                                                                                                                                                                                                                                                                                                                                                                                                                                                                                                                                                                                                                                                      |               |                | ua            | 65         | 74 years             |              |            | 383,889             | 1,653,416    |          | 2,037,30  |
| Fotal people vaccinated              |                                                                                                                                                                                                                                                                                                                                                                                                                                                                                                                                                                                                                                                                                                  |               | 8,228          | ,278          | 75         | -84 years            |              |            | 219,582             | 95           | 52,925   | 1,172,50  |
| First dose                           |                                                                                                                                                                                                                                                                                                                                                                                                                                                                                                                                                                                                                                                                                                  |               | 2,914          | ,093          | 85         | + years              |              |            | 87,387              | 315,772      | 403,159  |           |
| Series completed                     |                                                                                                                                                                                                                                                                                                                                                                                                                                                                                                                                                                                                                                                                                                  | ,185          | Race           |               |            | 2                    | 2,914,093    | 5,32       | 4,185               | 8,228,278    |          |           |
| Completed 1-dose serie               | s                                                                                                                                                                                                                                                                                                                                                                                                                                                                                                                                                                                                                                                                                                |               | 530            | ,427          | Wh         | ite                  |              | -          | L,858,042           | 3,67         | 79,317   | 5,537,359 |
| Completed 2-dose serie               | s                                                                                                                                                                                                                                                                                                                                                                                                                                                                                                                                                                                                                                                                                                |               | ,758           | Bla           | ck         |                      |              | 204,762    | 35                  | 50,261       | 555,023  |           |
|                                      | who have on                                                                                                                                                                                                                                                                                                                                                                                                                                                                                                                                                                                                                                                                                      | ly received t | heir first dos | se of         | Am         | erican Ind           | ian/Alaska   | an         | 11,569              | -            | .8,088   | 29,65     |
| he Moderna or Pfizer vaccine.        | neonle who h                                                                                                                                                                                                                                                                                                                                                                                                                                                                                                                                                                                                                                                                                     | avo rocoivo   | d both Mode    | rna or        | Oth        | ner                  |              |            | 330,125             | 53           | 35,020   | 865,14    |
| -                                    |                                                                                                                                                                                                                                                                                                                                                                                                                                                                                                                                                                                                                                                                                                  |               |                |               | Unl        | known                |              |            | 509,595             | 73           | 31,499   | 1,241,094 |
| nmunized.                            |                                                                                                                                                                                                                                                                                                                                                                                                                                                                                                                                                                                                                                                                                                  |               |                |               | Oth        | <b>er race</b> inclu | des Asian, n | ative Hawa | aiian/Pacific Is    | lander, or o | ther.    |           |
|                                      |                                                                                                                                                                                                                                                                                                                                                                                                                                                                                                                                                                                                                                                                                                  |               |                |               | Ethnic     | ity                  |              | 2          | 2,914,093           | 5,32         | 4,185    | 8,228,278 |
|                                      |                                                                                                                                                                                                                                                                                                                                                                                                                                                                                                                                                                                                                                                                                                  |               |                |               | His        | panic                |              |            | 547,318             | 70           | )4,474   | 1,251,792 |
|                                      |                                                                                                                                                                                                                                                                                                                                                                                                                                                                                                                                                                                                                                                                                                  |               |                |               | No         | n-Hispanic           |              | -          | L,357,701           | 2,89         | 91,133   | 4,248,834 |
|                                      |                                                                                                                                                                                                                                                                                                                                                                                                                                                                                                                                                                                                                                                                                                  |               |                |               | Unl        | known                |              | -          | L,009,074           | 1,71         | 8,578    | 2,727,652 |
|                                      |                                                                                                                                                                                                                                                                                                                                                                                                                                                                                                                                                                                                                                                                                                  |               |                |               | Gende      | er                   |              | 2          | 2,914,093           | 5,31         | 4,185    | 8,228,278 |
|                                      |                                                                                                                                                                                                                                                                                                                                                                                                                                                                                                                                                                                                                                                                                                  |               |                |               | Fer        | nale                 |              | -          | L,536,789           | 3,02         | 23,566   | 4,560,35  |
|                                      |                                                                                                                                                                                                                                                                                                                                                                                                                                                                                                                                                                                                                                                                                                  |               |                |               | Ма         | le                   |              | -          | L,363,717           | 2,28         | 32,988   | 3,646,70  |
|                                      |                                                                                                                                                                                                                                                                                                                                                                                                                                                                                                                                                                                                                                                                                                  |               |                |               | Unl        | known                |              |            | 13,587              |              | 7,631    | 21,218    |
| COVID-19 doses administere           | d for the pa                                                                                                                                                                                                                                                                                                                                                                                                                                                                                                                                                                                                                                                                                     | ast 2 wee     | ks             |               |            |                      |              |            |                     |              |          |           |
| 267,086257,435 <sub>239,289</sub>    |                                                                                                                                                                                                                                                                                                                                                                                                                                                                                                                                                                                                                                                                                                  |               | 212 205        | 210 227 .     |            |                      |              |            |                     |              |          |           |
|                                      |                                                                                                                                                                                                                                                                                                                                                                                                                                                                                                                                                                                                                                                                                                  | 4             | 212,295        | 213,337 1     | .98,337    | 192,440              | 186,054      |            |                     | 167,426      | 5        |           |
|                                      |                                                                                                                                                                                                                                                                                                                                                                                                                                                                                                                                                                                                                                                                                                  | 83.634        |                |               |            |                      |              | 111,35     | <sup>4</sup> 73,563 |              | 84,176   |           |
|                                      |                                                                                                                                                                                                                                                                                                                                                                                                                                                                                                                                                                                                                                                                                                  |               |                |               |            |                      |              |            | 13,303              |              | 0 1,21 0 |           |
|                                      | 4/10                                                                                                                                                                                                                                                                                                                                                                                                                                                                                                                                                                                                                                                                                             | A / 1 1       | A (10          | 4/12          | A ( A A    | A / 4 E              | A //1 C      | A / 4 7    | 4/40                | 4/10         | 4 (20    |           |
| 4/7 4/8 4/9                          | 4/ 10                                                                                                                                                                                                                                                                                                                                                                                                                                                                                                                                                                                                                                                                                            | -             |                | 4/13          | 4/14       | 4/15                 | 4/16         | 4/17       | 4/18                | 4/19         | 4/20     |           |
| Persons vaccinated for COV/I         | 10 for the                                                                                                                                                                                                                                                                                                                                                                                                                                                                                                                                                                                                                                                                                       |               |                | inistered (12 | :00 am to  | 11:59 pm)            |              |            |                     |              |          |           |
|                                      |                                                                                                                                                                                                                                                                                                                                                                                                                                                                                                                                                                                                                                                                                                  | -             |                |               |            |                      |              |            |                     |              |          |           |
| -                                    |                                                                                                                                                                                                                                                                                                                                                                                                                                                                                                                                                                                                                                                                                                  | ir first do   | ose of the     | COVID-19      | e vaccino  | e                    |              |            |                     |              |          |           |
| 136,762 124,880 117,958              | 1                                                                                                                                                                                                                                                                                                                                                                                                                                                                                                                                                                                                                                                                                                |               |                | 11/1 597      |            |                      |              |            |                     |              |          |           |
|                                      |                                                                                                                                                                                                                                                                                                                                                                                                                                                                                                                                                                                                                                                                                                  |               | 93,666         | 114,587       | 104,167    | 96,151               | 92,436       | 00.40      |                     |              |          |           |
|                                      | 66,302                                                                                                                                                                                                                                                                                                                                                                                                                                                                                                                                                                                                                                                                                           | 07 70 4       |                |               |            |                      |              | 69,12      |                     | 63,096       |          | Ň         |
|                                      |                                                                                                                                                                                                                                                                                                                                                                                                                                                                                                                                                                                                                                                                                                  | 37,764        |                |               |            |                      |              |            | 40,245              |              | 36,449   | )         |