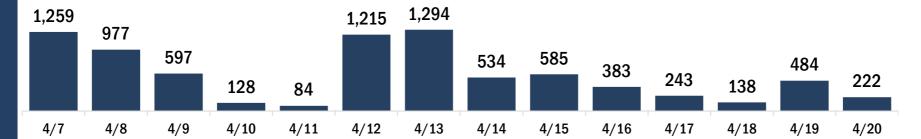

| COVID-19 doses for vaccinated persons in Florida                                              | a                  | Demographic summary               | First dose             | Series<br>complete | Total people<br>vaccinated |
|-----------------------------------------------------------------------------------------------|--------------------|-----------------------------------|------------------------|--------------------|----------------------------|
| Doses administered                                                                            | 78,906             | Age group                         | 13,540                 | 35,181             | 48,721                     |
| People receiving one dose of a 1-dose series (Johnson & Johns                                 |                    | 16-24 years                       | 1,186                  | 644                | 1,830                      |
| only one dose of a 2-dose series (Moderna, Pfizer) count once                                 |                    | 25-34 years                       | 1,485                  | 1,487              | 2,972                      |
| both doses of a 2-dose series count twice.                                                    |                    | 35-44 years                       | 1,887                  | 2,592              | 4,479                      |
|                                                                                               |                    | 45-54 years                       | 2,451                  | 3,819              | 6,270                      |
| Current status of persons vessingted for COVID 1                                              | 0 in Elorido       | 55-64 years                       | 3,502                  | 7,746              | 11,248                     |
| Current status of persons vaccinated for COVID-1                                              | .9 in Fiorida      | 65-74 years                       | 1,850                  | 11,415             | 13,265                     |
| Total people vaccinated                                                                       | 48,721             | 75-84 years                       | 868                    | 5,705              | 6,573                      |
| First dose                                                                                    | 13,540             | 85+ years                         | 311                    | 1,773              | 2,084                      |
| Series completed                                                                              | 35,181             | Race                              | 13,540                 | 35,181             | 48,721                     |
| Completed 1-dose series                                                                       | 4,996              | White                             | 8,537                  | 25,132             | 33,669                     |
| Completed 2-dose series                                                                       | 30,185             | Black                             | 897                    | 2,287              | 3,184                      |
| First dose: current number of people who have only received t                                 | heir first dose of | American Indian/Alaskan           | 62                     | 168                | 230                        |
| the Moderna or Pfizer vaccine.<br>Series complete: current number of people who have received | d both Moderna or  | Other                             | 1,523                  | 2,672              | 4,195                      |
| Pfizer vaccine doses or one Johnson & Johnson dose and are of                                 |                    | Unknown                           | 2,521                  | 4,922              | 7,443                      |
| immunized.                                                                                    |                    | Other race includes Asian, native | e Hawaiian/Pacific Isl | lander, or other.  |                            |
|                                                                                               |                    | Ethnicity                         | 13,540                 | 35,181             | 48,721                     |
|                                                                                               |                    | Hispanic                          | 987                    | 1,182              | 2,169                      |
|                                                                                               |                    | Non-Hispanic                      | 7,660                  | 21,702             | 29,362                     |
|                                                                                               |                    | Unknown                           | 4,893                  | 12,297             | 17,190                     |
|                                                                                               |                    | Gender                            | 13,540                 | 35,181             | 48,721                     |
|                                                                                               |                    | Female                            | 7,392                  | 19,691             | 27,083                     |
|                                                                                               |                    | Male                              | 6,145                  | 15,484             | 21,629                     |
|                                                                                               |                    | Unknown                           | 3                      | 6                  | 9                          |
| COVID-19 doses administered for the past 2 wee                                                | ks                 |                                   |                        |                    |                            |
| 1,604                                                                                         |                    |                                   |                        |                    |                            |
| 1,004                                                                                         | 1,289              | 1.065                             |                        |                    |                            |
| 820 534 593 374                                                                               | 918                | 912 776 <sup>1,065</sup>          |                        |                    |                            |
| 534 593 371                                                                                   |                    | 5                                 | <sup>641</sup> 296     | <sup>439</sup> 2   | 58                         |
|                                                                                               |                    |                                   |                        |                    |                            |
| 4/7 4/8 4/9 4/10 4/11                                                                         | 4/12 4/13          | 4/14 4/15 4/16 4                  | /17 4/18               | 4/19 4/            | <b>′20</b>                 |

Date dose administered (12:00 am to 11:59 pm)

Persons vaccinated for COVID-19 for the past 2 weeks

Number of persons who received their first dose of a two-dose series of the COVID-19 vaccine

Date dose administered (12:00 am to 11:59 pm)