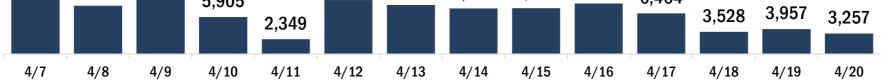

| COVID-19 doses for vaccinated persons in Florida                                              | a                  | Demographic summary               | First dose             | Series<br>complete | Total people<br>vaccinated |
|-----------------------------------------------------------------------------------------------|--------------------|-----------------------------------|------------------------|--------------------|----------------------------|
| Doses administered                                                                            | 78,906             | Age group                         | 13,540                 | 35,181             | 48,721                     |
| People receiving one dose of a 1-dose series (Johnson & Johns                                 |                    | 16-24 years                       | 1,186                  | 644                | 1,830                      |
| only one dose of a 2-dose series (Moderna, Pfizer) count once                                 |                    | 25-34 years                       | 1,485                  | 1,487              | 2,972                      |
| both doses of a 2-dose series count twice.                                                    |                    | 35-44 years                       | 1,887                  | 2,592              | 4,479                      |
|                                                                                               |                    | 45-54 years                       | 2,451                  | 3,819              | 6,270                      |
| Current status of persons vessingted for COVID 1                                              | 0 in Elorido       | 55-64 years                       | 3,502                  | 7,746              | 11,248                     |
| Current status of persons vaccinated for COVID-1                                              | .9 in Fiorida      | 65-74 years                       | 1,850                  | 11,415             | 13,265                     |
| Total people vaccinated                                                                       | 48,721             | 75-84 years                       | 868                    | 5,705              | 6,573                      |
| First dose                                                                                    | 13,540             | 85+ years                         | 311                    | 1,773              | 2,084                      |
| Series completed                                                                              | 35,181             | Race                              | 13,540                 | 35,181             | 48,721                     |
| Completed 1-dose series                                                                       | 4,996              | White                             | 8,537                  | 25,132             | 33,669                     |
| Completed 2-dose series                                                                       | 30,185             | Black                             | 897                    | 2,287              | 3,184                      |
| First dose: current number of people who have only received t                                 | heir first dose of | American Indian/Alaskan           | 62                     | 168                | 230                        |
| the Moderna or Pfizer vaccine.<br>Series complete: current number of people who have received | d both Moderna or  | Other                             | 1,523                  | 2,672              | 4,195                      |
| Pfizer vaccine doses or one Johnson & Johnson dose and are of                                 |                    | Unknown                           | 2,521                  | 4,922              | 7,443                      |
| immunized.                                                                                    |                    | Other race includes Asian, native | e Hawaiian/Pacific Isl | lander, or other.  |                            |
|                                                                                               |                    | Ethnicity                         | 13,540                 | 35,181             | 48,721                     |
|                                                                                               |                    | Hispanic                          | 987                    | 1,182              | 2,169                      |
|                                                                                               |                    | Non-Hispanic                      | 7,660                  | 21,702             | 29,362                     |
|                                                                                               |                    | Unknown                           | 4,893                  | 12,297             | 17,190                     |
|                                                                                               |                    | Gender                            | 13,540                 | 35,181             | 48,721                     |
|                                                                                               |                    | Female                            | 7,392                  | 19,691             | 27,083                     |
|                                                                                               |                    | Male                              | 6,145                  | 15,484             | 21,629                     |
|                                                                                               |                    | Unknown                           | 3                      | 6                  | 9                          |
| COVID-19 doses administered for the past 2 wee                                                | ks                 |                                   |                        |                    |                            |
| 1,604                                                                                         |                    |                                   |                        |                    |                            |
| 1,004                                                                                         | 1,289              | 1.065                             |                        |                    |                            |
| 820 534 593 374                                                                               | 918                | 912 776 <sup>1,065</sup>          |                        |                    |                            |
| 534 593 371                                                                                   |                    | 5                                 | <sup>641</sup> 296     | <sup>439</sup> 2   | 58                         |
|                                                                                               |                    |                                   |                        |                    |                            |
| 4/7 4/8 4/9 4/10 4/11                                                                         | 4/12 4/13          | 4/14 4/15 4/16 4                  | /17 4/18               | 4/19 4/            | <b>′20</b>                 |

Date dose administered (12:00 am to 11:59 pm)

Persons vaccinated for COVID-19 for the past 2 weeks

Number of persons who received their first dose of a two-dose series of the COVID-19 vaccine

Date dose administered (12:00 am to 11:59 pm)