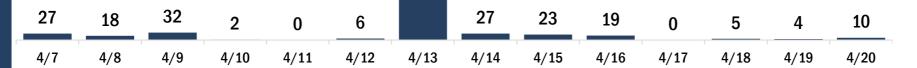

| COVID-19 doses for vaccinated persons in Florid                                              | а                    | Demo         | graphic su    | ımmary        | F           | irst dose      | Series<br>complete | • •      |
|----------------------------------------------------------------------------------------------|----------------------|--------------|---------------|---------------|-------------|----------------|--------------------|----------|
| Doses administered                                                                           | 172,950              | Age g        | oup           |               |             | 31,546         | 72,843             |          |
| People receiving one dose of a 1-dose series (Johnson & John                                 |                      |              | -24 years     |               |             | 7,584          | 5,576              |          |
| only one dose of a 2-dose series (Moderna, Pfizer) count once                                |                      | 25           | -34 years     |               |             | 5,351          | 10,157             | 15,508   |
| both doses of a 2-dose series count twice.                                                   |                      | 35           | -44 years     |               |             | 4,848          | 8,046              | 5 12,894 |
|                                                                                              |                      | 45           | -54 years     |               |             | 4,995          | 7,933              | 12,928   |
| Current status of newspaper uses instad for COVID                                            | 10 in Florida        | 55           | -64 years     |               |             | 5,541          | 11,410             | 16,951   |
| Current status of persons vaccinated for COVID-:                                             | L9 IN FIORIDA        | 65           | -74 years     |               |             | 1,942          | 17,620             | 19,562   |
| Total people vaccinated                                                                      | 104,389              | 75           | -84 years     |               |             | 870            | 8,861              | . 9,731  |
| First dose                                                                                   | 31,546               | 85           | + years       |               |             | 415            | 3,240              | 3,655    |
| Series completed                                                                             | 72,843               | Race         |               |               |             | 31,546         | 72,843             | 104,389  |
| Completed 1-dose series                                                                      | 4,282                | Wł           | nite          |               |             | 20,042         | 51,438             | 3 71,480 |
| Completed 2-dose series                                                                      | 68,561               | Bla          | ack           |               |             | 3,553          | 7,072              | 10,625   |
| First dose: current number of people who have only received                                  | their first dose of  | Am           | nerican Ind   | ian/Alaska    | an          | 104            | 227                | 331      |
| the Moderna or Pfizer vaccine.<br>Series complete: current number of people who have receive | d both Moderna or    | Ot           | ner           |               |             | 5,085          | 10,545             | 5 15,630 |
| Pfizer vaccine doses or one Johnson & Johnson dose and are                                   |                      | Un           | known         |               |             | 2,762          | 3,561              | . 6,323  |
| immunized.                                                                                   |                      | Oth          | er race inclu | ides Asian, n | ative Hawai | ian/Pacific Is | lander, or othe    | r.       |
|                                                                                              |                      | Ethnic       | ity           |               |             | 31,546         | 72,843             | 104,389  |
|                                                                                              |                      | His          | spanic        |               |             | 3,702          | 4,617              | ' 8,319  |
|                                                                                              |                      | No           | n-Hispanic    | ;             |             | 18,778         | 49,597             | 68,375   |
|                                                                                              |                      | Un           | known         |               |             | 9,066          | 18,629             | 27,695   |
|                                                                                              |                      | Gend         | ər            |               |             | 31,546         | 72,843             | 104,389  |
|                                                                                              |                      | Fe           | male          |               |             | 16,629         | 43,097             | 59,726   |
|                                                                                              |                      | Ma           | ale           |               |             | 14,847         | 29,714             | 44,561   |
|                                                                                              |                      | Un           | known         |               |             | 70             | 32                 | 2 102    |
| COVID-19 doses administered for the past 2 wee                                               | ke                   |              |               |               |             |                |                    |          |
| COVID-19 doses administered for the past 2 wee                                               | :45                  |              |               |               |             |                |                    |          |
| 2,968                                                                                        |                      |              |               |               |             |                |                    |          |
| 2,357                                                                                        |                      |              |               |               |             |                |                    |          |
| 1,662 1,475                                                                                  | 1,465 1,449          | 1,315        | 1,248         | 1,518         | 74.0        |                | 1,252              |          |
| 767                                                                                          |                      |              |               |               | 716         | 515            |                    | 429      |
|                                                                                              |                      |              | 1             |               |             |                |                    |          |
| 4/7 4/8 4/9 4/10 4/11                                                                        | 4/12 4/13            | 4/14         | 4/15          | 4/16          | 4/17        | 4/18           | 4/19               | 4/20     |
| Da                                                                                           | te dose administered | (12:00 am to | 11:59 pm)     |               |             |                |                    |          |
| Persons vaccinated for COVID-19 for the past 2 v                                             | weeks                |              |               |               |             |                |                    |          |
| Number of persons who received their first do                                                |                      | e series of  | the COVII     | )-19 vaco     | eine        |                |                    |          |
| 4 440                                                                                        |                      |              |               |               |             |                |                    |          |
| 1,419 1,301                                                                                  |                      |              |               |               |             |                |                    |          |

628 608

Date dose administered (12:00 am to 11:59 pm)

Number of persons who completed the COVID-19 vaccine series