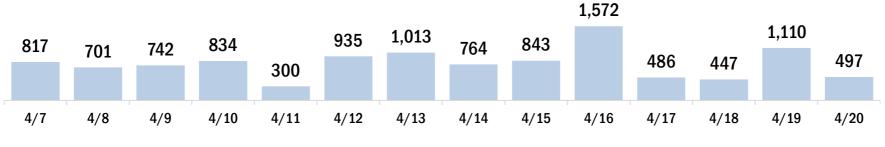

| COVID-19 doses for vaccinated persons in Florid                                              | а                    | Demo         | graphic su    | ımmary        | F           | irst dose      | Series<br>complete | • •      |
|----------------------------------------------------------------------------------------------|----------------------|--------------|---------------|---------------|-------------|----------------|--------------------|----------|
| Doses administered                                                                           | 172,950              | Age g        | oup           |               |             | 31,546         | 72,843             |          |
| People receiving one dose of a 1-dose series (Johnson & John                                 |                      |              | -24 years     |               |             | 7,584          | 5,576              |          |
| only one dose of a 2-dose series (Moderna, Pfizer) count once                                |                      | 25           | -34 years     |               |             | 5,351          | 10,157             | 15,508   |
| both doses of a 2-dose series count twice.                                                   |                      | 35           | -44 years     |               |             | 4,848          | 8,046              | 5 12,894 |
|                                                                                              |                      | 45           | -54 years     |               |             | 4,995          | 7,933              | 12,928   |
| Current status of newspaper uses instad for COVID                                            | 10 in Florida        | 55           | -64 years     |               |             | 5,541          | 11,410             | 16,951   |
| Current status of persons vaccinated for COVID-:                                             | L9 IN FIORIDA        | 65           | -74 years     |               |             | 1,942          | 17,620             | 19,562   |
| Total people vaccinated                                                                      | 104,389              | 75           | -84 years     |               |             | 870            | 8,861              | . 9,731  |
| First dose                                                                                   | 31,546               | 85           | + years       |               |             | 415            | 3,240              | 3,655    |
| Series completed                                                                             | 72,843               | Race         |               |               |             | 31,546         | 72,843             | 104,389  |
| Completed 1-dose series                                                                      | 4,282                | Wł           | nite          |               |             | 20,042         | 51,438             | 3 71,480 |
| Completed 2-dose series                                                                      | 68,561               | Bla          | ack           |               |             | 3,553          | 7,072              | 10,625   |
| First dose: current number of people who have only received                                  | their first dose of  | Am           | nerican Ind   | ian/Alaska    | an          | 104            | 227                | 331      |
| the Moderna or Pfizer vaccine.<br>Series complete: current number of people who have receive | d both Moderna or    | Ot           | ner           |               |             | 5,085          | 10,545             | 5 15,630 |
| Pfizer vaccine doses or one Johnson & Johnson dose and are                                   |                      | Un           | known         |               |             | 2,762          | 3,561              | . 6,323  |
| immunized.                                                                                   |                      | Oth          | er race inclu | ides Asian, n | ative Hawai | ian/Pacific Is | lander, or othe    | r.       |
|                                                                                              |                      | Ethnic       | ity           |               |             | 31,546         | 72,843             | 104,389  |
|                                                                                              |                      | His          | spanic        |               |             | 3,702          | 4,617              | ' 8,319  |
|                                                                                              |                      | No           | n-Hispanic    | ;             |             | 18,778         | 49,597             | 68,375   |
|                                                                                              |                      | Un           | known         |               |             | 9,066          | 18,629             | 27,695   |
|                                                                                              |                      | Gend         | ər            |               |             | 31,546         | 72,843             | 104,389  |
|                                                                                              |                      | Fe           | male          |               |             | 16,629         | 43,097             | 59,726   |
|                                                                                              |                      | Ma           | ale           |               |             | 14,847         | 29,714             | 44,561   |
|                                                                                              |                      | Un           | known         |               |             | 70             | 32                 | 2 102    |
| COVID-19 doses administered for the past 2 wee                                               | ke                   |              |               |               |             |                |                    |          |
| COVID-19 doses administered for the past 2 wee                                               | :45                  |              |               |               |             |                |                    |          |
| 2,968                                                                                        |                      |              |               |               |             |                |                    |          |
| 2,357                                                                                        |                      |              |               |               |             |                |                    |          |
| 1,662 1,475                                                                                  | 1,465 1,449          | 1,315        | 1,248         | 1,518         | 74.0        |                | 1,252              |          |
| 767                                                                                          |                      |              |               |               | 716         | 515            |                    | 429      |
|                                                                                              |                      |              | 1             |               |             |                |                    |          |
| 4/7 4/8 4/9 4/10 4/11                                                                        | 4/12 4/13            | 4/14         | 4/15          | 4/16          | 4/17        | 4/18           | 4/19               | 4/20     |
| Da                                                                                           | te dose administered | (12:00 am to | 11:59 pm)     |               |             |                |                    |          |
| Persons vaccinated for COVID-19 for the past 2 v                                             | weeks                |              |               |               |             |                |                    |          |
| Number of persons who received their first do                                                |                      | e series of  | the COVII     | )-19 vaco     | eine        |                |                    |          |
| 4 440                                                                                        |                      |              |               |               |             |                |                    |          |
| 1,419 1,301                                                                                  |                      |              |               |               |             |                |                    |          |

628 608

Date dose administered (12:00 am to 11:59 pm)

Number of persons who completed the COVID-19 vaccine series