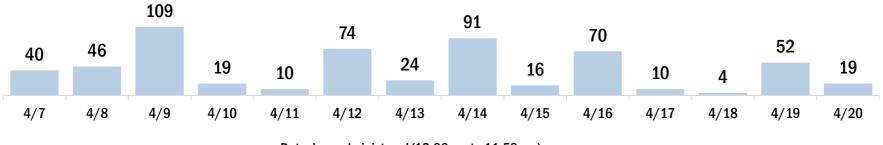

| COVID-19 doses for vaccinated persons in Florid                                              | а                    | Demo         | graphic su    | ımmary        | F           | irst dose      | Series<br>complete | • •      |
|----------------------------------------------------------------------------------------------|----------------------|--------------|---------------|---------------|-------------|----------------|--------------------|----------|
| Doses administered                                                                           | 172,950              | Age g        | oup           |               |             | 31,546         | 72,843             |          |
| People receiving one dose of a 1-dose series (Johnson & John                                 |                      |              | -24 years     |               |             | 7,584          | 5,576              |          |
| only one dose of a 2-dose series (Moderna, Pfizer) count once                                |                      | 25           | -34 years     |               |             | 5,351          | 10,157             | 15,508   |
| both doses of a 2-dose series count twice.                                                   |                      | 35           | -44 years     |               |             | 4,848          | 8,046              | 5 12,894 |
|                                                                                              |                      | 45           | -54 years     |               |             | 4,995          | 7,933              | 12,928   |
| Current status of newspaper uses instad for COVID                                            | 10 in Florida        | 55           | -64 years     |               |             | 5,541          | 11,410             | 16,951   |
| Current status of persons vaccinated for COVID-:                                             | L9 IN FIORIDA        | 65           | -74 years     |               |             | 1,942          | 17,620             | 19,562   |
| Total people vaccinated                                                                      | 104,389              | 75           | -84 years     |               |             | 870            | 8,861              | . 9,731  |
| First dose                                                                                   | 31,546               | 85           | + years       |               |             | 415            | 3,240              | 3,655    |
| Series completed                                                                             | 72,843               | Race         |               |               |             | 31,546         | 72,843             | 104,389  |
| Completed 1-dose series                                                                      | 4,282                | Wł           | nite          |               |             | 20,042         | 51,438             | 3 71,480 |
| Completed 2-dose series                                                                      | 68,561               | Bla          | ack           |               |             | 3,553          | 7,072              | 10,625   |
| First dose: current number of people who have only received                                  | their first dose of  | Am           | nerican Ind   | ian/Alaska    | an          | 104            | 227                | 331      |
| the Moderna or Pfizer vaccine.<br>Series complete: current number of people who have receive | d both Moderna or    | Ot           | ner           |               |             | 5,085          | 10,545             | 5 15,630 |
| Pfizer vaccine doses or one Johnson & Johnson dose and are                                   |                      | Un           | known         |               |             | 2,762          | 3,561              | . 6,323  |
| immunized.                                                                                   |                      | Oth          | er race inclu | ides Asian, n | ative Hawai | ian/Pacific Is | lander, or othe    | r.       |
|                                                                                              |                      | Ethnic       | ity           |               |             | 31,546         | 72,843             | 104,389  |
|                                                                                              |                      | His          | spanic        |               |             | 3,702          | 4,617              | ' 8,319  |
|                                                                                              |                      | No           | n-Hispanic    | ;             |             | 18,778         | 49,597             | 68,375   |
|                                                                                              |                      | Un           | known         |               |             | 9,066          | 18,629             | 27,695   |
|                                                                                              |                      | Gend         | ər            |               |             | 31,546         | 72,843             | 104,389  |
|                                                                                              |                      | Fe           | male          |               |             | 16,629         | 43,097             | 59,726   |
|                                                                                              |                      | Ma           | ale           |               |             | 14,847         | 29,714             | 44,561   |
|                                                                                              |                      | Un           | known         |               |             | 70             | 32                 | 2 102    |
| COVID-19 doses administered for the past 2 wee                                               | ke                   |              |               |               |             |                |                    |          |
| COVID-19 doses administered for the past 2 wee                                               | :45                  |              |               |               |             |                |                    |          |
| 2,968                                                                                        |                      |              |               |               |             |                |                    |          |
| 2,357                                                                                        |                      |              |               |               |             |                |                    |          |
| 1,662 1,475                                                                                  | 1,465 1,449          | 1,315        | 1,248         | 1,518         | 74.0        |                | 1,252              |          |
| 767                                                                                          |                      |              |               |               | 716         | 515            |                    | 429      |
|                                                                                              |                      |              | 1             |               |             |                |                    |          |
| 4/7 4/8 4/9 4/10 4/11                                                                        | 4/12 4/13            | 4/14         | 4/15          | 4/16          | 4/17        | 4/18           | 4/19               | 4/20     |
| Da                                                                                           | te dose administered | (12:00 am to | 11:59 pm)     |               |             |                |                    |          |
| Persons vaccinated for COVID-19 for the past 2 v                                             | weeks                |              |               |               |             |                |                    |          |
| Number of persons who received their first do                                                |                      | e series of  | the COVII     | )-19 vaco     | eine        |                |                    |          |
| 4 440                                                                                        |                      |              |               |               |             |                |                    |          |
| 1,419 1,301                                                                                  |                      |              |               |               |             |                |                    |          |

628 608

Date dose administered (12:00 am to 11:59 pm)

Number of persons who completed the COVID-19 vaccine series