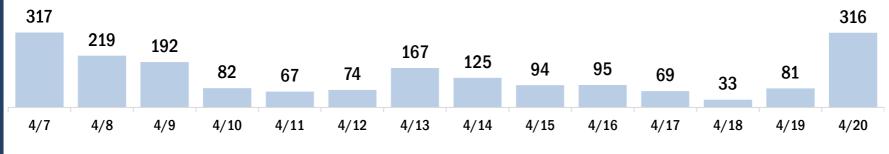

## **COVID-19: Bradford County vaccine summary**

Vaccination data through Apr 20, 2021 as of Apr 21, 2021 at 12:05 AM

#### Data in this report are provisional and subject to change.

Data in this summary pertain to COVID-19 vaccines approved by the U.S. Food and Drug Administration and have been issued an Emergency Use Authorization (Janssen COVID-19 Vaccine, Moderna COVID-19 Vaccine and Pfizer-BioNTech COVID-19 Vaccine). These data summarize the number of people who have received either their first dose or have completed the series for a COVID-19 vaccine. A person can only be counted in one category, first dose or series complete. For persons receiving Moderna or Pfizer vaccines, once they receive their second dose, they are moved from the first dose column to the series completed column. Because of this, the total first dose category may show a change from report to report not matching the total receiving their first dose from the previous day. Persons receiving Johnson & Johnson vaccines will always be counted in the series completed column.