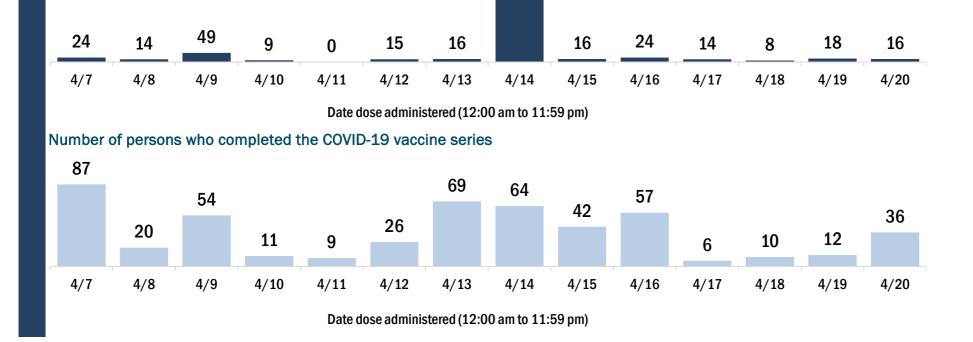

| COVID-19 doses for vaccinated persons in Florida                                              | a                  | Demographic summary               | First dose             | Series<br>complete | Total people<br>vaccinated |
|-----------------------------------------------------------------------------------------------|--------------------|-----------------------------------|------------------------|--------------------|----------------------------|
| Doses administered                                                                            | 78,906             | Age group                         | 13,540                 | 35,181             | 48,721                     |
| People receiving one dose of a 1-dose series (Johnson & Johns                                 |                    | 16-24 years                       | 1,186                  | 644                | 1,830                      |
| only one dose of a 2-dose series (Moderna, Pfizer) count once                                 |                    | 25-34 years                       | 1,485                  | 1,487              | 2,972                      |
| both doses of a 2-dose series count twice.                                                    |                    | 35-44 years                       | 1,887                  | 2,592              | 4,479                      |
|                                                                                               |                    | 45-54 years                       | 2,451                  | 3,819              | 6,270                      |
| Current status of persons vessingted for COVID 1                                              | 0 in Elorido       | 55-64 years                       | 3,502                  | 7,746              | 11,248                     |
| Current status of persons vaccinated for COVID-1                                              | .9 in Fiorida      | 65-74 years                       | 1,850                  | 11,415             | 13,265                     |
| Total people vaccinated                                                                       | 48,721             | 75-84 years                       | 868                    | 5,705              | 6,573                      |
| First dose                                                                                    | 13,540             | 85+ years                         | 311                    | 1,773              | 2,084                      |
| Series completed                                                                              | 35,181             | Race                              | 13,540                 | 35,181             | 48,721                     |
| Completed 1-dose series                                                                       | 4,996              | White                             | 8,537                  | 25,132             | 33,669                     |
| Completed 2-dose series                                                                       | 30,185             | Black                             | 897                    | 2,287              | 3,184                      |
| First dose: current number of people who have only received t                                 | heir first dose of | American Indian/Alaskan           | 62                     | 168                | 230                        |
| the Moderna or Pfizer vaccine.<br>Series complete: current number of people who have received | d both Moderna or  | Other                             | 1,523                  | 2,672              | 4,195                      |
| Pfizer vaccine doses or one Johnson & Johnson dose and are of                                 |                    | Unknown                           | 2,521                  | 4,922              | 7,443                      |
| immunized.                                                                                    |                    | Other race includes Asian, native | e Hawaiian/Pacific Isl | lander, or other.  |                            |
|                                                                                               |                    | Ethnicity                         | 13,540                 | 35,181             | 48,721                     |
|                                                                                               |                    | Hispanic                          | 987                    | 1,182              | 2,169                      |
|                                                                                               |                    | Non-Hispanic                      | 7,660                  | 21,702             | 29,362                     |
|                                                                                               |                    | Unknown                           | 4,893                  | 12,297             | 17,190                     |
|                                                                                               |                    | Gender                            | 13,540                 | 35,181             | 48,721                     |
|                                                                                               |                    | Female                            | 7,392                  | 19,691             | 27,083                     |
|                                                                                               |                    | Male                              | 6,145                  | 15,484             | 21,629                     |
|                                                                                               |                    | Unknown                           | 3                      | 6                  | 9                          |
| COVID-19 doses administered for the past 2 wee                                                | ks                 |                                   |                        |                    |                            |
| 1,604                                                                                         |                    |                                   |                        |                    |                            |
| 1,004                                                                                         | 1,289              | 1.065                             |                        |                    |                            |
| 820 534 593 374                                                                               | 918                | 912 776 <sup>1,065</sup>          |                        |                    |                            |
| 534 593 371                                                                                   |                    | 5                                 | <sup>641</sup> 296     | <sup>439</sup> 2   | 58                         |
|                                                                                               |                    |                                   |                        |                    |                            |
| 4/7 4/8 4/9 4/10 4/11                                                                         | 4/12 4/13          | 4/14 4/15 4/16 4                  | /17 4/18               | 4/19 4/            | <b>′20</b>                 |

Date dose administered (12:00 am to 11:59 pm)

Persons vaccinated for COVID-19 for the past 2 weeks

Number of persons who received their first dose of a two-dose series of the COVID-19 vaccine

Date dose administered (12:00 am to 11:59 pm)

Number of persons who completed the COVID-19 vaccine series