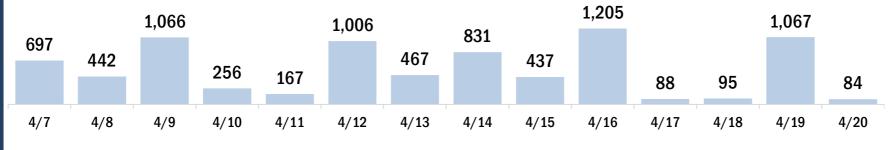

| COVID-19 doses for vaccinated persons in Florida                                     | a                                   | Demo   | graphic su     | mmary        | F           | irst dose      | Serie<br>comple |      |
|--------------------------------------------------------------------------------------|-------------------------------------|--------|----------------|--------------|-------------|----------------|-----------------|------|
| Doses administered                                                                   | 8,227                               | Age gr | oup            |              |             | 1,406          | 3,48            |      |
| eople receiving one dose of a 1-dose series (Johnson & Johns                         | son) or receiving                   | 16     | -24 years      |              |             | 86             | 5               | 54   |
| ly one dose of a 2-dose series (Moderna, Pfizer) count once.                         |                                     | 25     | -34 years      |              |             | 116            | 13              | 86   |
| th doses of a 2-dose series count twice.                                             |                                     | 35-    | -44 years      |              |             | 198            | 19              | 95   |
|                                                                                      |                                     | 45     | -54 years      |              |             | 313            | 31              | 2    |
| urrent status of persons vaccinated for COVID-1                                      | Q in Elorido                        | 55-    | -64 years      |              |             | 424            | 69              | 96   |
| arrent status of persons vaccinated for covid-1                                      |                                     | 65-    | -74 years      |              |             | 152            | 1,24            | 8    |
| tal people vaccinated                                                                | 4,887                               | 75-    | -84 years      |              |             | 79             | 65              | 58   |
| First dose                                                                           | 1,406                               | 85-    | + years        |              |             | 38             | 18              | 32   |
| Series completed                                                                     | 3,481                               | Race   |                |              |             | 1,406          | 3,48            | 31   |
| Completed 1-dose series                                                              | 141                                 | Wh     | ite            |              |             | 1,106          | 2,75            | 52   |
| Completed 2-dose series                                                              | 3,340                               | Bla    | ick            |              |             | 133            | 30              | )9   |
| rst dose: current number of people who have only received the                        | heir first dose of                  | Am     | erican Indi    | an/Alaska    | an          | 5              | 2               | 20   |
| Moderna or Pfizer vaccine. ries complete: current number of people who have received | d both Moderna or                   | Oth    | ner            |              |             | 106            | 20              | )4   |
| zer vaccine doses or one Johnson & Johnson dose and are c                            |                                     | Unl    | known          |              |             | 56             | 19              | 96   |
| nunized.                                                                             |                                     | Oth    | er race inclue | des Asian, n | ative Hawai | ian/Pacific Is | lander, or oth  | ner. |
|                                                                                      |                                     | Ethnic | ity            |              |             | 1,406          | 3,48            | 31   |
|                                                                                      |                                     | His    | panic          |              |             | 60             | 6               | 60   |
|                                                                                      |                                     | Noi    | n-Hispanic     |              |             | 1,135          | 2,45            |      |
|                                                                                      |                                     | Unl    | known          |              |             | 211            | 97              |      |
|                                                                                      |                                     | Gende  |                |              |             | 1,406          | 3,48            |      |
|                                                                                      |                                     |        | nale           |              |             | 740            | 1,96            |      |
|                                                                                      |                                     | Ma     |                |              |             | 664            | 1,51            |      |
|                                                                                      |                                     | Unl    | known          |              |             | 2              |                 | 0    |
| VID-19 doses administered for the past 2 weel                                        | ks                                  |        |                |              |             |                |                 |      |
| 163                                                                                  |                                     |        |                |              |             |                |                 |      |
|                                                                                      | 102                                 | 111    |                | 108          |             |                |                 |      |
| 79 107                                                                               | 103                                 | 111    |                | 100          |             |                | 66              | 57   |
|                                                                                      | 58                                  |        | 36             |              | 19          | ο              |                 | 51   |
| //5                                                                                  |                                     |        |                |              |             | 8              |                 |      |
|                                                                                      |                                     |        |                |              |             |                |                 |      |
| //5                                                                                  | 4/12 4/13                           | 4/14   | 4/15           | 4/16         | 4/17        | 4/18           | 4/19            | 4/20 |
| 4/7     4/8     4/9     4/10     4/11                                                | 4/12 4/13<br>te dose administered ( | -      |                | 4/16         | 4/17        | 4/18           | 4/19            | 4/20 |
| 4/7 4/8 4/9 4/10 4/11                                                                | e dose administered (               | -      |                | 4/16         | 4/17        | 4/18           | 4/19            | 4/20 |

Date dose administered (12:00 am to 11:59 pm)

Number of persons who completed the COVID-19 vaccine series