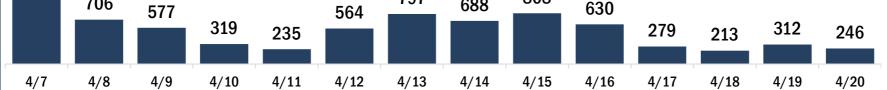

Series Total people

| COVID-19 doses for vaccinate         | Sees administered13,012,036De receiving one dose of a 1-dose series (Johnson & Johnson) or receiving<br>one dose of a 2-dose series (Moderna, Pfizer) count once. Persons receiving<br>doses of a 2-dose series count twice.16rent status of persons vaccinated for COVID-19 in Florida35-al people vaccinated8,228,278First dose2,914,093Series completed5,314,185Completed 1-dose series530,427Completed 2-dose series4,783,758Addema or Pfizer vaccine.0thSe complete: current number of people who have received both Moderna or<br>or vaccine doses or one Johnson & Johnson dose and are considered fully<br>unized.0thEthnicHis<br>Nor                                                    | graphic su    | mmary          |               | First dose | cc                   | vaccinate    |            |                     |              |          |           |
|--------------------------------------|--------------------------------------------------------------------------------------------------------------------------------------------------------------------------------------------------------------------------------------------------------------------------------------------------------------------------------------------------------------------------------------------------------------------------------------------------------------------------------------------------------------------------------------------------------------------------------------------------------------------------------------------------------------------------------------------------|---------------|----------------|---------------|------------|----------------------|--------------|------------|---------------------|--------------|----------|-----------|
| Doses administered                   |                                                                                                                                                                                                                                                                                                                                                                                                                                                                                                                                                                                                                                                                                                  |               | 13,012         | ,036          | Age gr     | oup                  |              | 2          | 2,914,093           |              | 4,185    | 8,228,278 |
| People receiving one dose of a 1-dos | e series (John                                                                                                                                                                                                                                                                                                                                                                                                                                                                                                                                                                                                                                                                                   | ison & Johns  | son) or recei  | ving          | 16         | 24 years             |              |            | 285,675             | 12           | 25,918   | 411,593   |
| only one dose of a 2-dose series (Mo | ered 13,012,036<br>e dose of a 1-dose series (Johnson & Johnson) or receiving<br>because series count twice.<br>of persons vaccinated for COVID-19 in Florida<br>coinated 8,228,278<br>2,914,093<br>leted 5,314,185<br>d 1-dose series 530,427<br>d 2-dose series 4,783,758<br>number of people who have only received their first dose of<br>er vaccine.<br>urrent number of people who have received both Moderna or<br>s or one Johnson & Johnson dose and are considered fully<br>s administered for the past 2 weeks<br>135239,289<br>4/9<br>4/10<br>4/11<br>4/12<br>4/1<br>Date dose administer<br>ated for COVID-19 for the past 2 weeks<br>sons who received their first dose of the COV |               |                |               | 25         | -34 years            |              |            | 348,724             | 27           | 6,980    | 625,704   |
| oth doses of a 2-dose series count t | .wice.                                                                                                                                                                                                                                                                                                                                                                                                                                                                                                                                                                                                                                                                                           |               |                |               | 35         | 44 years             |              |            | 442,568             | 38           | 3,695    | 826,263   |
|                                      |                                                                                                                                                                                                                                                                                                                                                                                                                                                                                                                                                                                                                                                                                                  |               |                |               | 45         | -54 years            |              |            | 535,895             | 57           | 7,709    | 1,113,604 |
| urrent statue of porcens voc         | anatad fa                                                                                                                                                                                                                                                                                                                                                                                                                                                                                                                                                                                                                                                                                        |               | 0 in Elori     | do            | 55         | -64 years            |              |            | 610,373             | 1,02         | 27,770   | 1,638,143 |
| furrent status of persons vac        | cinated for                                                                                                                                                                                                                                                                                                                                                                                                                                                                                                                                                                                                                                                                                      |               |                | ua            | 65         | 74 years             |              |            | 383,889             | 1,653,416    |          | 2,037,30  |
| Fotal people vaccinated              |                                                                                                                                                                                                                                                                                                                                                                                                                                                                                                                                                                                                                                                                                                  |               | 8,228          | ,278          | 75         | -84 years            |              |            | 219,582             | 95           | 52,925   | 1,172,50  |
| First dose                           |                                                                                                                                                                                                                                                                                                                                                                                                                                                                                                                                                                                                                                                                                                  |               | 2,914          | ,093          | 85         | + years              |              |            | 87,387              | 315,772      | 403,159  |           |
| Series completed                     |                                                                                                                                                                                                                                                                                                                                                                                                                                                                                                                                                                                                                                                                                                  | ,185          | Race           |               |            | 2                    | 2,914,093    | 5,32       | 4,185               | 8,228,278    |          |           |
| Completed 1-dose serie               | s                                                                                                                                                                                                                                                                                                                                                                                                                                                                                                                                                                                                                                                                                                |               | 530            | ,427          | Wh         | ite                  |              | -          | L,858,042           | 3,67         | 79,317   | 5,537,359 |
| Completed 2-dose serie               | s                                                                                                                                                                                                                                                                                                                                                                                                                                                                                                                                                                                                                                                                                                |               | ,758           | Bla           | ck         |                      |              | 204,762    | 35                  | 50,261       | 555,023  |           |
|                                      | who have on                                                                                                                                                                                                                                                                                                                                                                                                                                                                                                                                                                                                                                                                                      | ly received t | heir first dos | se of         | Am         | erican Ind           | ian/Alaska   | an         | 11,569              | -            | .8,088   | 29,65     |
| he Moderna or Pfizer vaccine.        | neonle who h                                                                                                                                                                                                                                                                                                                                                                                                                                                                                                                                                                                                                                                                                     | avo rocoivo   | d both Mode    | rna or        | Oth        | ner                  |              |            | 330,125             | 53           | 35,020   | 865,14    |
| -                                    |                                                                                                                                                                                                                                                                                                                                                                                                                                                                                                                                                                                                                                                                                                  |               |                |               | Unl        | known                |              |            | 509,595             | 73           | 31,499   | 1,241,094 |
| nmunized.                            |                                                                                                                                                                                                                                                                                                                                                                                                                                                                                                                                                                                                                                                                                                  |               |                |               | Oth        | <b>er race</b> inclu | des Asian, n | ative Hawa | aiian/Pacific Is    | lander, or o | ther.    |           |
|                                      |                                                                                                                                                                                                                                                                                                                                                                                                                                                                                                                                                                                                                                                                                                  |               |                |               | Ethnic     | ity                  |              | 2          | 2,914,093           | 5,32         | 4,185    | 8,228,278 |
|                                      |                                                                                                                                                                                                                                                                                                                                                                                                                                                                                                                                                                                                                                                                                                  |               |                |               | His        | panic                |              |            | 547,318             | 70           | )4,474   | 1,251,792 |
|                                      |                                                                                                                                                                                                                                                                                                                                                                                                                                                                                                                                                                                                                                                                                                  |               |                |               | No         | n-Hispanic           |              | -          | L,357,701           | 2,89         | 91,133   | 4,248,834 |
|                                      |                                                                                                                                                                                                                                                                                                                                                                                                                                                                                                                                                                                                                                                                                                  |               |                |               | Unl        | known                |              | -          | L,009,074           | 1,71         | 8,578    | 2,727,652 |
|                                      |                                                                                                                                                                                                                                                                                                                                                                                                                                                                                                                                                                                                                                                                                                  |               |                |               | Gende      | er                   |              | 2          | 2,914,093           | 5,31         | 4,185    | 8,228,278 |
|                                      |                                                                                                                                                                                                                                                                                                                                                                                                                                                                                                                                                                                                                                                                                                  |               |                |               | Fer        | nale                 |              | -          | L,536,789           | 3,02         | 23,566   | 4,560,35  |
|                                      |                                                                                                                                                                                                                                                                                                                                                                                                                                                                                                                                                                                                                                                                                                  |               |                |               | Ма         | le                   |              | -          | L,363,717           | 2,28         | 32,988   | 3,646,70  |
|                                      |                                                                                                                                                                                                                                                                                                                                                                                                                                                                                                                                                                                                                                                                                                  |               |                |               | Unl        | known                |              |            | 13,587              |              | 7,631    | 21,218    |
| COVID-19 doses administere           | d for the pa                                                                                                                                                                                                                                                                                                                                                                                                                                                                                                                                                                                                                                                                                     | ast 2 wee     | ks             |               |            |                      |              |            |                     |              |          |           |
| 267,086257,435 <sub>239,289</sub>    |                                                                                                                                                                                                                                                                                                                                                                                                                                                                                                                                                                                                                                                                                                  |               | 212 205        | 210 227 .     |            |                      |              |            |                     |              |          |           |
|                                      |                                                                                                                                                                                                                                                                                                                                                                                                                                                                                                                                                                                                                                                                                                  | 4             | 212,295        | 213,337 1     | .98,337    | 192,440              | 186,054      |            |                     | 167,426      | 5        |           |
|                                      |                                                                                                                                                                                                                                                                                                                                                                                                                                                                                                                                                                                                                                                                                                  | 83.634        |                |               |            |                      |              | 111,35     | <sup>4</sup> 73,563 |              | 84,176   |           |
|                                      |                                                                                                                                                                                                                                                                                                                                                                                                                                                                                                                                                                                                                                                                                                  |               |                |               |            |                      |              |            | 13,303              |              | 0 1,21 0 |           |
|                                      | 4/10                                                                                                                                                                                                                                                                                                                                                                                                                                                                                                                                                                                                                                                                                             | A / 1 1       | A (10          | 4/12          | A ( A A    | A / 4 E              | A //1 C      | A / 4 7    | 4/40                | 4/10         | 4 (20    |           |
| 4/7 4/8 4/9                          | 4/ 10                                                                                                                                                                                                                                                                                                                                                                                                                                                                                                                                                                                                                                                                                            | -             |                | 4/13          | 4/14       | 4/15                 | 4/16         | 4/17       | 4/18                | 4/19         | 4/20     |           |
| Persons vaccinated for COV/I         | 10 for the                                                                                                                                                                                                                                                                                                                                                                                                                                                                                                                                                                                                                                                                                       |               |                | inistered (12 | :00 am to  | 11:59 pm)            |              |            |                     |              |          |           |
|                                      |                                                                                                                                                                                                                                                                                                                                                                                                                                                                                                                                                                                                                                                                                                  | -             |                |               |            |                      |              |            |                     |              |          |           |
| -                                    |                                                                                                                                                                                                                                                                                                                                                                                                                                                                                                                                                                                                                                                                                                  | ir first do   | ose of the     | COVID-19      | e vaccino  | e                    |              |            |                     |              |          |           |
| 136,762 124,880 117,958              | 1                                                                                                                                                                                                                                                                                                                                                                                                                                                                                                                                                                                                                                                                                                |               |                | 11/1 597      |            |                      |              |            |                     |              |          |           |
|                                      |                                                                                                                                                                                                                                                                                                                                                                                                                                                                                                                                                                                                                                                                                                  |               | 93,666         | 114,587       | 104,167    | 96,151               | 92,436       | 00.40      |                     |              |          |           |
|                                      | 66,302                                                                                                                                                                                                                                                                                                                                                                                                                                                                                                                                                                                                                                                                                           | 07 70 4       |                |               |            |                      |              | 69,12      |                     | 63,096       |          | Ň         |
|                                      |                                                                                                                                                                                                                                                                                                                                                                                                                                                                                                                                                                                                                                                                                                  | 37,764        |                |               |            |                      |              |            | 40,245              |              | 36,449   | )         |