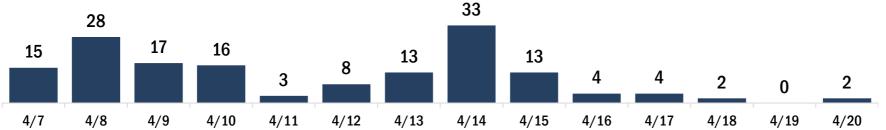

| COVID-19 doses for vaccinated persons in Florid                                              | а                    | Demo         | graphic su    | ımmary        | F           | irst dose      | Series<br>complete | • •      |
|----------------------------------------------------------------------------------------------|----------------------|--------------|---------------|---------------|-------------|----------------|--------------------|----------|
| Doses administered                                                                           | 172,950              | Age g        | oup           |               |             | 31,546         | 72,843             |          |
| People receiving one dose of a 1-dose series (Johnson & John                                 |                      |              | -24 years     |               |             | 7,584          | 5,576              |          |
| only one dose of a 2-dose series (Moderna, Pfizer) count once                                |                      | 25           | -34 years     |               |             | 5,351          | 10,157             | 15,508   |
| both doses of a 2-dose series count twice.                                                   |                      | 35           | -44 years     |               |             | 4,848          | 8,046              | 5 12,894 |
|                                                                                              |                      | 45           | -54 years     |               |             | 4,995          | 7,933              | 12,928   |
| Current status of newspaper uses instad for COVID                                            | 10 in Florida        | 55           | -64 years     |               |             | 5,541          | 11,410             | 16,951   |
| Current status of persons vaccinated for COVID-:                                             | L9 IN FIORIDA        | 65           | -74 years     |               |             | 1,942          | 17,620             | 19,562   |
| Total people vaccinated                                                                      | 104,389              | 75           | -84 years     |               |             | 870            | 8,861              | . 9,731  |
| First dose                                                                                   | 31,546               | 85           | + years       |               |             | 415            | 3,240              | 3,655    |
| Series completed                                                                             | 72,843               | Race         |               |               |             | 31,546         | 72,843             | 104,389  |
| Completed 1-dose series                                                                      | 4,282                | Wł           | nite          |               |             | 20,042         | 51,438             | 3 71,480 |
| Completed 2-dose series                                                                      | 68,561               | Bla          | ack           |               |             | 3,553          | 7,072              | 10,625   |
| First dose: current number of people who have only received                                  | their first dose of  | Am           | nerican Ind   | ian/Alaska    | an          | 104            | 227                | 331      |
| the Moderna or Pfizer vaccine.<br>Series complete: current number of people who have receive | d both Moderna or    | Ot           | ner           |               |             | 5,085          | 10,545             | 5 15,630 |
| Pfizer vaccine doses or one Johnson & Johnson dose and are                                   |                      | Un           | known         |               |             | 2,762          | 3,561              | . 6,323  |
| immunized.                                                                                   |                      | Oth          | er race inclu | ides Asian, n | ative Hawai | ian/Pacific Is | lander, or othe    | r.       |
|                                                                                              |                      | Ethnic       | ity           |               |             | 31,546         | 72,843             | 104,389  |
|                                                                                              |                      | His          | spanic        |               |             | 3,702          | 4,617              | ' 8,319  |
|                                                                                              |                      | No           | n-Hispanic    | ;             |             | 18,778         | 49,597             | 68,375   |
|                                                                                              |                      | Un           | known         |               |             | 9,066          | 18,629             | 27,695   |
|                                                                                              |                      | Gend         | ər            |               |             | 31,546         | 72,843             | 104,389  |
|                                                                                              |                      | Fe           | male          |               |             | 16,629         | 43,097             | 59,726   |
|                                                                                              |                      | Ma           | ale           |               |             | 14,847         | 29,714             | 44,561   |
|                                                                                              |                      | Un           | known         |               |             | 70             | 32                 | 2 102    |
| COVID-19 doses administered for the past 2 wee                                               | ke                   |              |               |               |             |                |                    |          |
| COVID-19 doses administered for the past 2 wee                                               | :45                  |              |               |               |             |                |                    |          |
| 2,968                                                                                        |                      |              |               |               |             |                |                    |          |
| 2,357                                                                                        |                      |              |               |               |             |                |                    |          |
| 1,662 1,475                                                                                  | 1,465 1,449          | 1,315        | 1,248         | 1,518         | 74.0        |                | 1,252              |          |
| 767                                                                                          |                      |              |               |               | 716         | 515            |                    | 429      |
|                                                                                              |                      |              | 1             |               |             |                |                    |          |
| 4/7 4/8 4/9 4/10 4/11                                                                        | 4/12 4/13            | 4/14         | 4/15          | 4/16          | 4/17        | 4/18           | 4/19               | 4/20     |
| Da                                                                                           | te dose administered | (12:00 am to | 11:59 pm)     |               |             |                |                    |          |
| Persons vaccinated for COVID-19 for the past 2 v                                             | weeks                |              |               |               |             |                |                    |          |
| Number of persons who received their first do                                                |                      | e series of  | the COVII     | )-19 vaco     | eine        |                |                    |          |
| 4 440                                                                                        |                      |              |               |               |             |                |                    |          |
| 1,419 1,301                                                                                  |                      |              |               |               |             |                |                    |          |

628 608

Date dose administered (12:00 am to 11:59 pm)

Number of persons who completed the COVID-19 vaccine series