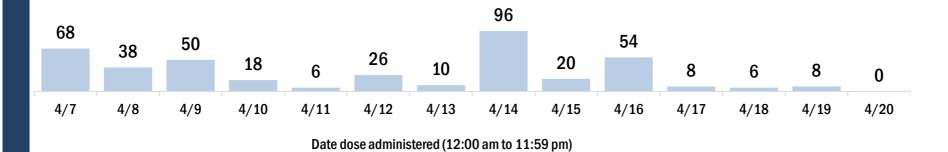

| COVID-19 doses for vaccinated persons in Florid                                              | а                    | Demo         | graphic su    | ımmary        | F           | irst dose      | Series<br>complete | • •      |
|----------------------------------------------------------------------------------------------|----------------------|--------------|---------------|---------------|-------------|----------------|--------------------|----------|
| Doses administered                                                                           | 172,950              | Age g        | oup           |               |             | 31,546         | 72,843             |          |
| People receiving one dose of a 1-dose series (Johnson & John                                 |                      |              | -24 years     |               |             | 7,584          | 5,576              |          |
| only one dose of a 2-dose series (Moderna, Pfizer) count once                                |                      | 25           | -34 years     |               |             | 5,351          | 10,157             | 15,508   |
| both doses of a 2-dose series count twice.                                                   |                      | 35           | -44 years     |               |             | 4,848          | 8,046              | 5 12,894 |
|                                                                                              |                      | 45           | -54 years     |               |             | 4,995          | 7,933              | 12,928   |
| Current status of newspaper uses instad for COVID                                            | 10 in Florida        | 55           | -64 years     |               |             | 5,541          | 11,410             | 16,951   |
| Current status of persons vaccinated for COVID-:                                             | L9 IN FIORIDA        | 65           | -74 years     |               |             | 1,942          | 17,620             | 19,562   |
| Total people vaccinated                                                                      | 104,389              | 75           | -84 years     |               |             | 870            | 8,861              | . 9,731  |
| First dose                                                                                   | 31,546               | 85           | + years       |               |             | 415            | 3,240              | 3,655    |
| Series completed                                                                             | 72,843               | Race         |               |               |             | 31,546         | 72,843             | 104,389  |
| Completed 1-dose series                                                                      | 4,282                | Wł           | nite          |               |             | 20,042         | 51,438             | 3 71,480 |
| Completed 2-dose series                                                                      | 68,561               | Bla          | ack           |               |             | 3,553          | 7,072              | 10,625   |
| First dose: current number of people who have only received                                  | their first dose of  | Am           | nerican Ind   | ian/Alaska    | an          | 104            | 227                | 331      |
| the Moderna or Pfizer vaccine.<br>Series complete: current number of people who have receive | d both Moderna or    | Ot           | ner           |               |             | 5,085          | 10,545             | 5 15,630 |
| Pfizer vaccine doses or one Johnson & Johnson dose and are                                   |                      | Un           | known         |               |             | 2,762          | 3,561              | . 6,323  |
| immunized.                                                                                   |                      | Oth          | er race inclu | ides Asian, n | ative Hawai | ian/Pacific Is | lander, or othe    | r.       |
|                                                                                              |                      | Ethnic       | ity           |               |             | 31,546         | 72,843             | 104,389  |
|                                                                                              |                      | His          | spanic        |               |             | 3,702          | 4,617              | ' 8,319  |
|                                                                                              |                      | No           | n-Hispanic    | ;             |             | 18,778         | 49,597             | 68,375   |
|                                                                                              |                      | Un           | known         |               |             | 9,066          | 18,629             | 27,695   |
|                                                                                              |                      | Gend         | ər            |               |             | 31,546         | 72,843             | 104,389  |
|                                                                                              |                      | Fe           | male          |               |             | 16,629         | 43,097             | 59,726   |
|                                                                                              |                      | Ma           | ale           |               |             | 14,847         | 29,714             | 44,561   |
|                                                                                              |                      | Un           | known         |               |             | 70             | 32                 | 2 102    |
| COVID-19 doses administered for the past 2 wee                                               | ke                   |              |               |               |             |                |                    |          |
| COVID-19 doses administered for the past 2 wee                                               | :45                  |              |               |               |             |                |                    |          |
| 2,968                                                                                        |                      |              |               |               |             |                |                    |          |
| 2,357                                                                                        |                      |              |               |               |             |                |                    |          |
| 1,662 1,475                                                                                  | 1,465 1,449          | 1,315        | 1,248         | 1,518         | 74.0        |                | 1,252              |          |
| 767                                                                                          |                      |              |               |               | 716         | 515            |                    | 429      |
|                                                                                              |                      |              | 1             |               |             |                |                    |          |
| 4/7 4/8 4/9 4/10 4/11                                                                        | 4/12 4/13            | 4/14         | 4/15          | 4/16          | 4/17        | 4/18           | 4/19               | 4/20     |
| Da                                                                                           | te dose administered | (12:00 am to | 11:59 pm)     |               |             |                |                    |          |
| Persons vaccinated for COVID-19 for the past 2 v                                             | weeks                |              |               |               |             |                |                    |          |
| Number of persons who received their first do                                                |                      | e series of  | the COVII     | )-19 vaco     | eine        |                |                    |          |
| 4 440                                                                                        |                      |              |               |               |             |                |                    |          |
| 1,419 1,301                                                                                  |                      |              |               |               |             |                |                    |          |

628 608

Date dose administered (12:00 am to 11:59 pm)

Number of persons who completed the COVID-19 vaccine series