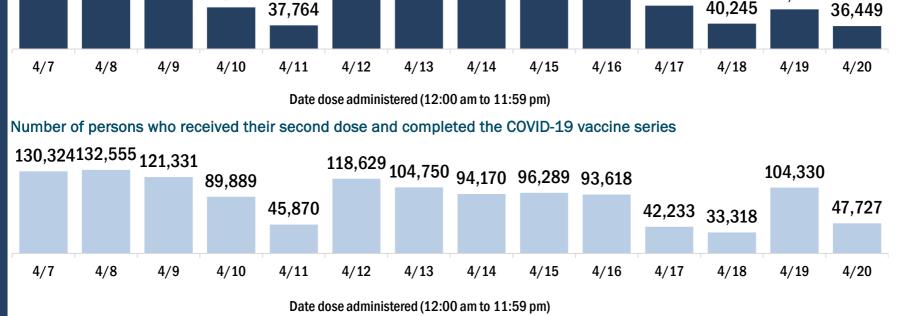

Series Total people

| COVID-19 doses for vaccinate         | Sees administered13,012,036De receiving one dose of a 1-dose series (Johnson & Johnson) or receiving<br>one dose of a 2-dose series (Moderna, Pfizer) count once. Persons receiving<br>doses of a 2-dose series count twice.16rent status of persons vaccinated for COVID-19 in Florida35-al people vaccinated8,228,278First dose2,914,093Series completed5,314,185Completed 1-dose series530,427Completed 2-dose series4,783,758Addema or Pfizer vaccine.0thSe complete: current number of people who have received both Moderna or<br>or vaccine doses or one Johnson & Johnson dose and are considered fully<br>unized.0thEthnicHis<br>Nor                                                    | graphic su    | mmary          |               | First dose | cc                   | vaccinate    |            |                     |              |          |           |
|--------------------------------------|--------------------------------------------------------------------------------------------------------------------------------------------------------------------------------------------------------------------------------------------------------------------------------------------------------------------------------------------------------------------------------------------------------------------------------------------------------------------------------------------------------------------------------------------------------------------------------------------------------------------------------------------------------------------------------------------------|---------------|----------------|---------------|------------|----------------------|--------------|------------|---------------------|--------------|----------|-----------|
| Doses administered                   |                                                                                                                                                                                                                                                                                                                                                                                                                                                                                                                                                                                                                                                                                                  |               | 13,012         | ,036          | Age gr     | oup                  |              | 2          | 2,914,093           |              | 4,185    | 8,228,278 |
| People receiving one dose of a 1-dos | e series (John                                                                                                                                                                                                                                                                                                                                                                                                                                                                                                                                                                                                                                                                                   | ison & Johns  | son) or recei  | ving          | 16         | 24 years             |              |            | 285,675             | 12           | 25,918   | 411,593   |
| only one dose of a 2-dose series (Mo | ered 13,012,036<br>e dose of a 1-dose series (Johnson & Johnson) or receiving<br>because series count twice.<br>of persons vaccinated for COVID-19 in Florida<br>coinated 8,228,278<br>2,914,093<br>leted 5,314,185<br>d 1-dose series 530,427<br>d 2-dose series 4,783,758<br>number of people who have only received their first dose of<br>er vaccine.<br>urrent number of people who have received both Moderna or<br>s or one Johnson & Johnson dose and are considered fully<br>s administered for the past 2 weeks<br>135239,289<br>4/9<br>4/10<br>4/11<br>4/12<br>4/1<br>Date dose administer<br>ated for COVID-19 for the past 2 weeks<br>sons who received their first dose of the COV |               |                |               | 25         | -34 years            |              |            | 348,724             | 27           | 6,980    | 625,704   |
| oth doses of a 2-dose series count t | .wice.                                                                                                                                                                                                                                                                                                                                                                                                                                                                                                                                                                                                                                                                                           |               |                |               | 35         | 44 years             |              |            | 442,568             | 38           | 3,695    | 826,263   |
|                                      |                                                                                                                                                                                                                                                                                                                                                                                                                                                                                                                                                                                                                                                                                                  |               |                |               | 45         | -54 years            |              |            | 535,895             | 57           | 7,709    | 1,113,604 |
| urrent statue of porcens voc         | anatad fa                                                                                                                                                                                                                                                                                                                                                                                                                                                                                                                                                                                                                                                                                        |               | 0 in Elori     | do            | 55         | -64 years            |              |            | 610,373             | 1,02         | 27,770   | 1,638,143 |
| furrent status of persons vac        | cinated for                                                                                                                                                                                                                                                                                                                                                                                                                                                                                                                                                                                                                                                                                      |               |                | ua            | 65         | 74 years             |              |            | 383,889             | 1,653,416    |          | 2,037,30  |
| Fotal people vaccinated              |                                                                                                                                                                                                                                                                                                                                                                                                                                                                                                                                                                                                                                                                                                  |               | 8,228          | ,278          | 75         | -84 years            |              |            | 219,582             | 95           | 52,925   | 1,172,50  |
| First dose                           |                                                                                                                                                                                                                                                                                                                                                                                                                                                                                                                                                                                                                                                                                                  |               | 2,914          | ,093          | 85         | + years              |              |            | 87,387              | 315,772      | 403,159  |           |
| Series completed                     |                                                                                                                                                                                                                                                                                                                                                                                                                                                                                                                                                                                                                                                                                                  | ,185          | Race           |               |            | 2                    | 2,914,093    | 5,32       | 4,185               | 8,228,278    |          |           |
| Completed 1-dose serie               | s                                                                                                                                                                                                                                                                                                                                                                                                                                                                                                                                                                                                                                                                                                |               | 530            | ,427          | Wh         | ite                  |              | -          | L,858,042           | 3,67         | 79,317   | 5,537,359 |
| Completed 2-dose serie               | s                                                                                                                                                                                                                                                                                                                                                                                                                                                                                                                                                                                                                                                                                                |               | ,758           | Bla           | ck         |                      |              | 204,762    | 35                  | 50,261       | 555,023  |           |
|                                      | who have on                                                                                                                                                                                                                                                                                                                                                                                                                                                                                                                                                                                                                                                                                      | ly received t | heir first dos | se of         | Am         | erican Ind           | ian/Alaska   | an         | 11,569              | -            | .8,088   | 29,65     |
| he Moderna or Pfizer vaccine.        | neonle who h                                                                                                                                                                                                                                                                                                                                                                                                                                                                                                                                                                                                                                                                                     | avo rocoivo   | d both Mode    | rna or        | Oth        | ner                  |              |            | 330,125             | 53           | 35,020   | 865,14    |
| -                                    |                                                                                                                                                                                                                                                                                                                                                                                                                                                                                                                                                                                                                                                                                                  |               |                |               | Unl        | known                |              |            | 509,595             | 73           | 31,499   | 1,241,094 |
| nmunized.                            |                                                                                                                                                                                                                                                                                                                                                                                                                                                                                                                                                                                                                                                                                                  |               |                |               | Oth        | <b>er race</b> inclu | des Asian, n | ative Hawa | aiian/Pacific Is    | lander, or o | ther.    |           |
|                                      |                                                                                                                                                                                                                                                                                                                                                                                                                                                                                                                                                                                                                                                                                                  |               |                |               | Ethnic     | ity                  |              | 2          | 2,914,093           | 5,32         | 4,185    | 8,228,278 |
|                                      |                                                                                                                                                                                                                                                                                                                                                                                                                                                                                                                                                                                                                                                                                                  |               |                |               | His        | panic                |              |            | 547,318             | 70           | )4,474   | 1,251,792 |
|                                      |                                                                                                                                                                                                                                                                                                                                                                                                                                                                                                                                                                                                                                                                                                  |               |                |               | No         | n-Hispanic           |              | -          | L,357,701           | 2,89         | 91,133   | 4,248,834 |
|                                      |                                                                                                                                                                                                                                                                                                                                                                                                                                                                                                                                                                                                                                                                                                  |               |                |               | Unl        | known                |              | -          | L,009,074           | 1,71         | 8,578    | 2,727,652 |
|                                      |                                                                                                                                                                                                                                                                                                                                                                                                                                                                                                                                                                                                                                                                                                  |               |                |               | Gende      | er                   |              | 2          | 2,914,093           | 5,31         | 4,185    | 8,228,278 |
|                                      |                                                                                                                                                                                                                                                                                                                                                                                                                                                                                                                                                                                                                                                                                                  |               |                |               | Fer        | nale                 |              | -          | L,536,789           | 3,02         | 23,566   | 4,560,35  |
|                                      |                                                                                                                                                                                                                                                                                                                                                                                                                                                                                                                                                                                                                                                                                                  |               |                |               | Ма         | le                   |              | -          | L,363,717           | 2,28         | 32,988   | 3,646,70  |
|                                      |                                                                                                                                                                                                                                                                                                                                                                                                                                                                                                                                                                                                                                                                                                  |               |                |               | Unl        | known                |              |            | 13,587              |              | 7,631    | 21,218    |
| COVID-19 doses administere           | d for the pa                                                                                                                                                                                                                                                                                                                                                                                                                                                                                                                                                                                                                                                                                     | ast 2 wee     | ks             |               |            |                      |              |            |                     |              |          |           |
| 267,086257,435 <sub>239,289</sub>    |                                                                                                                                                                                                                                                                                                                                                                                                                                                                                                                                                                                                                                                                                                  |               | 212 205        | 210 227 .     |            |                      |              |            |                     |              |          |           |
|                                      |                                                                                                                                                                                                                                                                                                                                                                                                                                                                                                                                                                                                                                                                                                  | 4             | 212,295        | 213,337 1     | .98,337    | 192,440              | 186,054      |            |                     | 167,426      | 5        |           |
|                                      |                                                                                                                                                                                                                                                                                                                                                                                                                                                                                                                                                                                                                                                                                                  | 83.634        |                |               |            |                      |              | 111,35     | <sup>4</sup> 73,563 |              | 84,176   |           |
|                                      |                                                                                                                                                                                                                                                                                                                                                                                                                                                                                                                                                                                                                                                                                                  |               |                |               |            |                      |              |            | 13,303              |              | 0 1,21 0 |           |
|                                      | 4/10                                                                                                                                                                                                                                                                                                                                                                                                                                                                                                                                                                                                                                                                                             | A / 1 1       | A (10          | 4/12          | A ( A A    | A / 4 E              | A //1 C      | A / 4 7    | 4/40                | 4/10         | 4 (20    |           |
| 4/7 4/8 4/9                          | 4/ 10                                                                                                                                                                                                                                                                                                                                                                                                                                                                                                                                                                                                                                                                                            | -             |                | 4/13          | 4/14       | 4/15                 | 4/16         | 4/17       | 4/18                | 4/19         | 4/20     |           |
| Persons vaccinated for COV/I         | 10 for the                                                                                                                                                                                                                                                                                                                                                                                                                                                                                                                                                                                                                                                                                       |               |                | inistered (12 | :00 am to  | 11:59 pm)            |              |            |                     |              |          |           |
|                                      |                                                                                                                                                                                                                                                                                                                                                                                                                                                                                                                                                                                                                                                                                                  | -             |                |               |            |                      |              |            |                     |              |          |           |
| -                                    |                                                                                                                                                                                                                                                                                                                                                                                                                                                                                                                                                                                                                                                                                                  | ir first do   | ose of the     | COVID-19      | e vaccino  | e                    |              |            |                     |              |          |           |
| 136,762 124,880 117,958              | 1                                                                                                                                                                                                                                                                                                                                                                                                                                                                                                                                                                                                                                                                                                |               |                | 11/1 597      |            |                      |              |            |                     |              |          |           |
|                                      |                                                                                                                                                                                                                                                                                                                                                                                                                                                                                                                                                                                                                                                                                                  |               | 93,666         | 114,587       | 104,167    | 96,151               | 92,436       | 00.40      |                     |              |          |           |
|                                      | 66,302                                                                                                                                                                                                                                                                                                                                                                                                                                                                                                                                                                                                                                                                                           | 07 70 4       |                |               |            |                      |              | 69,12      |                     | 63,096       |          | Ň         |
|                                      |                                                                                                                                                                                                                                                                                                                                                                                                                                                                                                                                                                                                                                                                                                  | 37,764        |                |               |            |                      |              |            | 40,245              |              | 36,449   | )         |