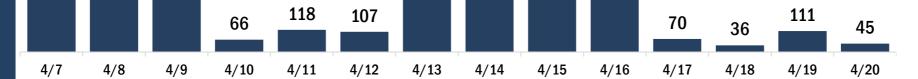

| COVID-19 doses for vaccinated persons in Florid                                              | а                    | Demo         | graphic su    | ımmary        | F           | irst dose      | Series<br>complete | • •      |
|----------------------------------------------------------------------------------------------|----------------------|--------------|---------------|---------------|-------------|----------------|--------------------|----------|
| Doses administered                                                                           | 172,950              | Age g        | oup           |               |             | 31,546         | 72,843             |          |
| People receiving one dose of a 1-dose series (Johnson & John                                 |                      |              | -24 years     |               |             | 7,584          | 5,576              |          |
| only one dose of a 2-dose series (Moderna, Pfizer) count once                                |                      | 25           | -34 years     |               |             | 5,351          | 10,157             | 15,508   |
| both doses of a 2-dose series count twice.                                                   |                      | 35           | -44 years     |               |             | 4,848          | 8,046              | 5 12,894 |
|                                                                                              |                      | 45           | -54 years     |               |             | 4,995          | 7,933              | 12,928   |
| Current status of newspaper uses instad for COVID                                            | 10 in Florida        | 55           | -64 years     |               |             | 5,541          | 11,410             | 16,951   |
| Current status of persons vaccinated for COVID-:                                             | L9 IN FIORIDA        | 65           | -74 years     |               |             | 1,942          | 17,620             | 19,562   |
| Total people vaccinated                                                                      | 104,389              | 75           | -84 years     |               |             | 870            | 8,861              | . 9,731  |
| First dose                                                                                   | 31,546               | 85           | + years       |               |             | 415            | 3,240              | 3,655    |
| Series completed                                                                             | 72,843               | Race         |               |               |             | 31,546         | 72,843             | 104,389  |
| Completed 1-dose series                                                                      | 4,282                | Wł           | nite          |               |             | 20,042         | 51,438             | 3 71,480 |
| Completed 2-dose series                                                                      | 68,561               | Bla          | ack           |               |             | 3,553          | 7,072              | 10,625   |
| First dose: current number of people who have only received                                  | their first dose of  | Am           | nerican Ind   | ian/Alaska    | an          | 104            | 227                | 331      |
| the Moderna or Pfizer vaccine.<br>Series complete: current number of people who have receive | d both Moderna or    | Ot           | ner           |               |             | 5,085          | 10,545             | 5 15,630 |
| Pfizer vaccine doses or one Johnson & Johnson dose and are                                   |                      | Un           | known         |               |             | 2,762          | 3,561              | . 6,323  |
| immunized.                                                                                   |                      | Oth          | er race inclu | ides Asian, n | ative Hawai | ian/Pacific Is | lander, or othe    | r.       |
|                                                                                              |                      | Ethnic       | ity           |               |             | 31,546         | 72,843             | 104,389  |
|                                                                                              |                      | His          | spanic        |               |             | 3,702          | 4,617              | ' 8,319  |
|                                                                                              |                      | No           | n-Hispanic    | ;             |             | 18,778         | 49,597             | 68,375   |
|                                                                                              |                      | Un           | known         |               |             | 9,066          | 18,629             | 27,695   |
|                                                                                              |                      | Gend         | ər            |               |             | 31,546         | 72,843             | 104,389  |
|                                                                                              |                      | Fe           | male          |               |             | 16,629         | 43,097             | 59,726   |
|                                                                                              |                      | Ma           | ale           |               |             | 14,847         | 29,714             | 44,561   |
|                                                                                              |                      | Un           | known         |               |             | 70             | 32                 | 2 102    |
| COVID-19 doses administered for the past 2 wee                                               | ke                   |              |               |               |             |                |                    |          |
| COVID-19 doses administered for the past 2 wee                                               | :45                  |              |               |               |             |                |                    |          |
| 2,968                                                                                        |                      |              |               |               |             |                |                    |          |
| 2,357                                                                                        |                      |              |               |               |             |                |                    |          |
| 1,662 1,475                                                                                  | 1,465 1,449          | 1,315        | 1,248         | 1,518         | 74.0        |                | 1,252              |          |
| 767                                                                                          |                      |              |               |               | 716         | 515            |                    | 429      |
|                                                                                              |                      |              | 1             |               |             |                |                    |          |
| 4/7 4/8 4/9 4/10 4/11                                                                        | 4/12 4/13            | 4/14         | 4/15          | 4/16          | 4/17        | 4/18           | 4/19               | 4/20     |
| Da                                                                                           | te dose administered | (12:00 am to | 11:59 pm)     |               |             |                |                    |          |
| Persons vaccinated for COVID-19 for the past 2 v                                             | weeks                |              |               |               |             |                |                    |          |
| Number of persons who received their first do                                                |                      | e series of  | the COVII     | )-19 vaco     | eine        |                |                    |          |
| 4 440                                                                                        |                      |              |               |               |             |                |                    |          |
| 1,419 1,301                                                                                  |                      |              |               |               |             |                |                    |          |