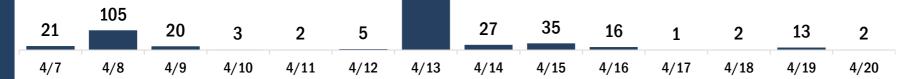

| COVID-19 doses for vaccinated persons in Florid                                              | а                    | Demo         | graphic su    | ımmary        | F           | irst dose      | Series<br>complete | • •      |
|----------------------------------------------------------------------------------------------|----------------------|--------------|---------------|---------------|-------------|----------------|--------------------|----------|
| Doses administered                                                                           | 172,950              | Age g        | oup           |               |             | 31,546         | 72,843             |          |
| People receiving one dose of a 1-dose series (Johnson & John                                 |                      |              | -24 years     |               |             | 7,584          | 5,576              |          |
| only one dose of a 2-dose series (Moderna, Pfizer) count once                                |                      | 25           | -34 years     |               |             | 5,351          | 10,157             | 15,508   |
| both doses of a 2-dose series count twice.                                                   |                      | 35           | -44 years     |               |             | 4,848          | 8,046              | 5 12,894 |
|                                                                                              |                      | 45           | -54 years     |               |             | 4,995          | 7,933              | 12,928   |
| Current status of newspaper uses instad for COVID                                            | 10 in Florida        | 55           | -64 years     |               |             | 5,541          | 11,410             | 16,951   |
| Current status of persons vaccinated for COVID-:                                             | L9 IN FIORIDA        | 65           | -74 years     |               |             | 1,942          | 17,620             | 19,562   |
| Total people vaccinated                                                                      | 104,389              | 75           | -84 years     |               |             | 870            | 8,861              | . 9,731  |
| First dose                                                                                   | 31,546               | 85           | + years       |               |             | 415            | 3,240              | 3,655    |
| Series completed                                                                             | 72,843               | Race         |               |               |             | 31,546         | 72,843             | 104,389  |
| Completed 1-dose series                                                                      | 4,282                | Wł           | nite          |               |             | 20,042         | 51,438             | 3 71,480 |
| Completed 2-dose series                                                                      | 68,561               | Bla          | ack           |               |             | 3,553          | 7,072              | 10,625   |
| First dose: current number of people who have only received                                  | their first dose of  | Am           | nerican Ind   | ian/Alaska    | an          | 104            | 227                | 331      |
| the Moderna or Pfizer vaccine.<br>Series complete: current number of people who have receive | d both Moderna or    | Ot           | ner           |               |             | 5,085          | 10,545             | 5 15,630 |
| Pfizer vaccine doses or one Johnson & Johnson dose and are                                   |                      | Un           | known         |               |             | 2,762          | 3,561              | . 6,323  |
| immunized.                                                                                   |                      | Oth          | er race inclu | ides Asian, n | ative Hawai | ian/Pacific Is | lander, or othe    | r.       |
|                                                                                              |                      | Ethnic       | ity           |               |             | 31,546         | 72,843             | 104,389  |
|                                                                                              |                      | His          | spanic        |               |             | 3,702          | 4,617              | ' 8,319  |
|                                                                                              |                      | No           | n-Hispanic    | ;             |             | 18,778         | 49,597             | 68,375   |
|                                                                                              |                      | Un           | known         |               |             | 9,066          | 18,629             | 27,695   |
|                                                                                              |                      | Gend         | ər            |               |             | 31,546         | 72,843             | 104,389  |
|                                                                                              |                      | Fe           | male          |               |             | 16,629         | 43,097             | 59,726   |
|                                                                                              |                      | Ma           | ale           |               |             | 14,847         | 29,714             | 44,561   |
|                                                                                              |                      | Un           | known         |               |             | 70             | 32                 | 2 102    |
| COVID-19 doses administered for the past 2 wee                                               | ke                   |              |               |               |             |                |                    |          |
| COVID-19 doses administered for the past 2 wee                                               | :45                  |              |               |               |             |                |                    |          |
| 2,968                                                                                        |                      |              |               |               |             |                |                    |          |
| 2,357                                                                                        |                      |              |               |               |             |                |                    |          |
| 1,662 1,475                                                                                  | 1,465 1,449          | 1,315        | 1,248         | 1,518         | 74.0        |                | 1,252              |          |
| 767                                                                                          |                      |              |               |               | 716         | 515            |                    | 429      |
|                                                                                              |                      |              | 1             |               |             |                |                    |          |
| 4/7 4/8 4/9 4/10 4/11                                                                        | 4/12 4/13            | 4/14         | 4/15          | 4/16          | 4/17        | 4/18           | 4/19               | 4/20     |
| Da                                                                                           | te dose administered | (12:00 am to | 11:59 pm)     |               |             |                |                    |          |
| Persons vaccinated for COVID-19 for the past 2 v                                             | weeks                |              |               |               |             |                |                    |          |
| Number of persons who received their first do                                                |                      | e series of  | the COVII     | )-19 vaco     | eine        |                |                    |          |
| 4 440                                                                                        |                      |              |               |               |             |                |                    |          |
| 1,419 1,301                                                                                  |                      |              |               |               |             |                |                    |          |