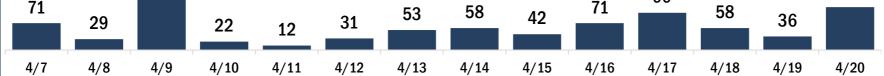

# **COVID-19: Bay County vaccine summary**

### Vaccination data through Apr 20, 2021 as of Apr 21, 2021 at 12:05 AM

### Data in this report are provisional and subject to change.

Data in this summary pertain to COVID-19 vaccines approved by the U.S. Food and Drug Administration and have been issued an Emergency Use Authorization (Janssen COVID-19 Vaccine, Moderna COVID-19 Vaccine and Pfizer-BioNTech COVID-19 Vaccine). These data summarize the number of people who have received either their first dose or have completed the series for a COVID-19 vaccine. A person can only be counted in one category, first dose or series complete. For persons receiving Moderna or Pfizer vaccines, once they receive their second dose, they are moved from the first dose column to the series completed column. Because of this, the total first dose category may show a change from report to report not matching the total receiving their first dose from the previous day. Persons receiving Johnson & Johnson vaccines will always be counted in the series completed column.

| COVID-19 doses for vaccinated persons in Florida                                              | a                  | Demographic summary               | First dose             | Series<br>complete | Total people<br>vaccinated |
|-----------------------------------------------------------------------------------------------|--------------------|-----------------------------------|------------------------|--------------------|----------------------------|
| Doses administered                                                                            | 78,906             | Age group                         | 13,540                 | 35,181             | 48,721                     |
| People receiving one dose of a 1-dose series (Johnson & Johns                                 |                    | 16-24 years                       | 1,186                  | 644                | 1,830                      |
| only one dose of a 2-dose series (Moderna, Pfizer) count once                                 |                    | 25-34 years                       | 1,485                  | 1,487              | 2,972                      |
| both doses of a 2-dose series count twice.                                                    |                    | 35-44 years                       | 1,887                  | 2,592              | 4,479                      |
|                                                                                               |                    | 45-54 years                       | 2,451                  | 3,819              | 6,270                      |
| Current status of persons vessingted for COVID 1                                              | 0 in Elorido       | 55-64 years                       | 3,502                  | 7,746              | 11,248                     |
| Current status of persons vaccinated for COVID-1                                              | .9 in Fiorida      | 65-74 years                       | 1,850                  | 11,415             | 13,265                     |
| Total people vaccinated                                                                       | 48,721             | 75-84 years                       | 868                    | 5,705              | 6,573                      |
| First dose                                                                                    | 13,540             | 85+ years                         | 311                    | 1,773              | 2,084                      |
| Series completed                                                                              | 35,181             | Race                              | 13,540                 | 35,181             | 48,721                     |
| Completed 1-dose series                                                                       | 4,996              | White                             | 8,537                  | 25,132             | 33,669                     |
| Completed 2-dose series                                                                       | 30,185             | Black                             | 897                    | 2,287              | 3,184                      |
| First dose: current number of people who have only received t                                 | heir first dose of | American Indian/Alaskan           | 62                     | 168                | 230                        |
| the Moderna or Pfizer vaccine.<br>Series complete: current number of people who have received | d both Moderna or  | Other                             | 1,523                  | 2,672              | 4,195                      |
| Pfizer vaccine doses or one Johnson & Johnson dose and are of                                 |                    | Unknown                           | 2,521                  | 4,922              | 7,443                      |
| immunized.                                                                                    |                    | Other race includes Asian, native | e Hawaiian/Pacific Isl | lander, or other.  |                            |
|                                                                                               |                    | Ethnicity                         | 13,540                 | 35,181             | 48,721                     |
|                                                                                               |                    | Hispanic                          | 987                    | 1,182              | 2,169                      |
|                                                                                               |                    | Non-Hispanic                      | 7,660                  | 21,702             | 29,362                     |
|                                                                                               |                    | Unknown                           | 4,893                  | 12,297             | 17,190                     |
|                                                                                               |                    | Gender                            | 13,540                 | 35,181             | 48,721                     |
|                                                                                               |                    | Female                            | 7,392                  | 19,691             | 27,083                     |
|                                                                                               |                    | Male                              | 6,145                  | 15,484             | 21,629                     |
|                                                                                               |                    | Unknown                           | 3                      | 6                  | 9                          |
| COVID-19 doses administered for the past 2 wee                                                | ks                 |                                   |                        |                    |                            |
| 1,604                                                                                         |                    |                                   |                        |                    |                            |
| 1,004                                                                                         | 1,289              | 1.065                             |                        |                    |                            |
| 820 534 593 374                                                                               | 918                | 912 776 <sup>1,065</sup>          |                        |                    |                            |
| 534 593 371                                                                                   |                    | 5                                 | <sup>641</sup> 296     | <sup>439</sup> 2   | 58                         |
|                                                                                               |                    |                                   |                        |                    |                            |
| 4/7 4/8 4/9 4/10 4/11                                                                         | 4/12 4/13          | 4/14 4/15 4/16 4                  | /17 4/18               | 4/19 4/            | <b>′20</b>                 |

Date dose administered (12:00 am to 11:59 pm)

Persons vaccinated for COVID-19 for the past 2 weeks

Number of persons who received their first dose of a two-dose series of the COVID-19 vaccine

Date dose administered (12:00 am to 11:59 pm)