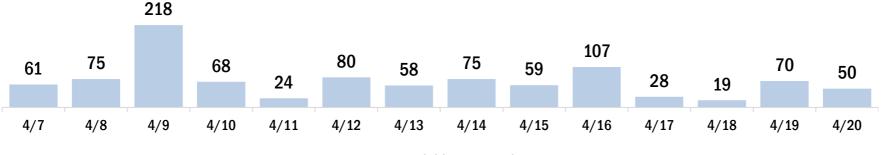

| COVID-19 doses for vaccinated persons in Florida                                              | a                  | Demographic summary               | First dose             | Series<br>complete | Total people<br>vaccinated |
|-----------------------------------------------------------------------------------------------|--------------------|-----------------------------------|------------------------|--------------------|----------------------------|
| Doses administered                                                                            | 78,906             | Age group                         | 13,540                 | 35,181             | 48,721                     |
| People receiving one dose of a 1-dose series (Johnson & Johns                                 |                    | 16-24 years                       | 1,186                  | 644                | 1,830                      |
| only one dose of a 2-dose series (Moderna, Pfizer) count once                                 |                    | 25-34 years                       | 1,485                  | 1,487              | 2,972                      |
| both doses of a 2-dose series count twice.                                                    |                    | 35-44 years                       | 1,887                  | 2,592              | 4,479                      |
|                                                                                               |                    | 45-54 years                       | 2,451                  | 3,819              | 6,270                      |
| Current status of persons vessingted for COVID 1                                              | 0 in Elorido       | 55-64 years                       | 3,502                  | 7,746              | 11,248                     |
| Current status of persons vaccinated for COVID-1                                              | .9 in Fiorida      | 65-74 years                       | 1,850                  | 11,415             | 13,265                     |
| Total people vaccinated                                                                       | 48,721             | 75-84 years                       | 868                    | 5,705              | 6,573                      |
| First dose                                                                                    | 13,540             | 85+ years                         | 311                    | 1,773              | 2,084                      |
| Series completed                                                                              | 35,181             | Race                              | 13,540                 | 35,181             | 48,721                     |
| Completed 1-dose series                                                                       | 4,996              | White                             | 8,537                  | 25,132             | 33,669                     |
| Completed 2-dose series                                                                       | 30,185             | Black                             | 897                    | 2,287              | 3,184                      |
| First dose: current number of people who have only received t                                 | heir first dose of | American Indian/Alaskan           | 62                     | 168                | 230                        |
| the Moderna or Pfizer vaccine.<br>Series complete: current number of people who have received | d both Moderna or  | Other                             | 1,523                  | 2,672              | 4,195                      |
| Pfizer vaccine doses or one Johnson & Johnson dose and are of                                 |                    | Unknown                           | 2,521                  | 4,922              | 7,443                      |
| immunized.                                                                                    |                    | Other race includes Asian, native | e Hawaiian/Pacific Isl | lander, or other.  |                            |
|                                                                                               |                    | Ethnicity                         | 13,540                 | 35,181             | 48,721                     |
|                                                                                               |                    | Hispanic                          | 987                    | 1,182              | 2,169                      |
|                                                                                               |                    | Non-Hispanic                      | 7,660                  | 21,702             | 29,362                     |
|                                                                                               |                    | Unknown                           | 4,893                  | 12,297             | 17,190                     |
|                                                                                               |                    | Gender                            | 13,540                 | 35,181             | 48,721                     |
|                                                                                               |                    | Female                            | 7,392                  | 19,691             | 27,083                     |
|                                                                                               |                    | Male                              | 6,145                  | 15,484             | 21,629                     |
|                                                                                               |                    | Unknown                           | 3                      | 6                  | 9                          |
| COVID-19 doses administered for the past 2 wee                                                | ks                 |                                   |                        |                    |                            |
| 1,604                                                                                         |                    |                                   |                        |                    |                            |
| 1,004                                                                                         | 1,289              | 1.065                             |                        |                    |                            |
| 820 534 593 374                                                                               | 918                | 912 776 <sup>1,065</sup>          |                        |                    |                            |
| 534 593 371                                                                                   |                    | 5                                 | <sup>641</sup> 296     | <sup>439</sup> 2   | 58                         |
|                                                                                               |                    |                                   |                        |                    |                            |
| 4/7 4/8 4/9 4/10 4/11                                                                         | 4/12 4/13          | 4/14 4/15 4/16 4                  | /17 4/18               | 4/19 4/            | <b>′20</b>                 |

Date dose administered (12:00 am to 11:59 pm)

Persons vaccinated for COVID-19 for the past 2 weeks

Number of persons who received their first dose of a two-dose series of the COVID-19 vaccine

Date dose administered (12:00 am to 11:59 pm)

Number of persons who completed the COVID-19 vaccine series