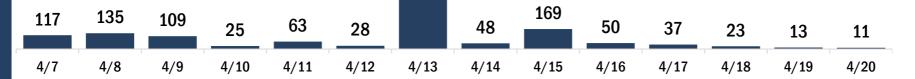

| COVID-19 doses for vaccinated persons in Florida                                     | a                                   | Demo   | graphic su     | mmary        | F           | irst dose      | Serie<br>comple |      |
|--------------------------------------------------------------------------------------|-------------------------------------|--------|----------------|--------------|-------------|----------------|-----------------|------|
| Doses administered                                                                   | 8,227                               | Age gr | oup            |              |             | 1,406          | 3,48            |      |
| eople receiving one dose of a 1-dose series (Johnson & Johns                         | son) or receiving                   | 16     | -24 years      |              |             | 86             | 5               | 54   |
| ly one dose of a 2-dose series (Moderna, Pfizer) count once.                         |                                     | 25     | -34 years      |              |             | 116            | 13              | 86   |
| th doses of a 2-dose series count twice.                                             |                                     | 35-    | -44 years      |              |             | 198            | 19              | 95   |
|                                                                                      |                                     | 45     | -54 years      |              |             | 313            | 31              | 2    |
| urrent status of persons vaccinated for COVID-1                                      | Q in Elorido                        | 55-    | -64 years      |              |             | 424            | 69              | 96   |
| arrent status of persons vaccinated for covid-1                                      |                                     | 65-    | -74 years      |              |             | 152            | 1,24            | 8    |
| tal people vaccinated                                                                | 4,887                               | 75-    | -84 years      |              |             | 79             | 65              | 58   |
| First dose                                                                           | 1,406                               | 85-    | + years        |              |             | 38             | 18              | 32   |
| Series completed                                                                     | 3,481                               | Race   |                |              |             | 1,406          | 3,48            | 31   |
| Completed 1-dose series                                                              | 141                                 | Wh     | ite            |              |             | 1,106          | 2,75            | 52   |
| Completed 2-dose series                                                              | 3,340                               | Bla    | ick            |              |             | 133            | 30              | )9   |
| rst dose: current number of people who have only received the                        | heir first dose of                  | Am     | erican Indi    | an/Alaska    | an          | 5              | 2               | 20   |
| Moderna or Pfizer vaccine. ries complete: current number of people who have received | d both Moderna or                   | Oth    | ner            |              |             | 106            | 20              | )4   |
| zer vaccine doses or one Johnson & Johnson dose and are c                            |                                     | Unl    | known          |              |             | 56             | 19              | 96   |
| nunized.                                                                             |                                     | Oth    | er race inclue | des Asian, n | ative Hawai | ian/Pacific Is | lander, or oth  | ner. |
|                                                                                      |                                     | Ethnic | ity            |              |             | 1,406          | 3,48            | 31   |
|                                                                                      |                                     | His    | panic          |              |             | 60             | 6               | 60   |
|                                                                                      |                                     | Noi    | n-Hispanic     |              |             | 1,135          | 2,45            |      |
|                                                                                      |                                     | Unl    | known          |              |             | 211            | 97              |      |
|                                                                                      |                                     | Gende  |                |              |             | 1,406          | 3,48            |      |
|                                                                                      |                                     |        | nale           |              |             | 740            | 1,96            |      |
|                                                                                      |                                     | Ma     |                |              |             | 664            | 1,51            |      |
|                                                                                      |                                     | Unl    | known          |              |             | 2              |                 | 0    |
| VID-19 doses administered for the past 2 weel                                        | ks                                  |        |                |              |             |                |                 |      |
| 163                                                                                  |                                     |        |                |              |             |                |                 |      |
|                                                                                      | 102                                 | 111    |                | 108          |             |                |                 |      |
| 79 107                                                                               | 103                                 | 111    |                | 100          |             |                | 66              | 57   |
|                                                                                      | 58                                  |        | 36             |              | 19          | ο              |                 | 51   |
| //5                                                                                  |                                     |        |                |              |             | 8              |                 |      |
|                                                                                      |                                     |        |                |              |             |                |                 |      |
| //5                                                                                  | 4/12 4/13                           | 4/14   | 4/15           | 4/16         | 4/17        | 4/18           | 4/19            | 4/20 |
| 4/7     4/8     4/9     4/10     4/11                                                | 4/12 4/13<br>te dose administered ( | -      |                | 4/16         | 4/17        | 4/18           | 4/19            | 4/20 |
| 4/7 4/8 4/9 4/10 4/11                                                                | e dose administered (               | -      |                | 4/16         | 4/17        | 4/18           | 4/19            | 4/20 |

Date dose administered (12:00 am to 11:59 pm)

Number of persons who completed the COVID-19 vaccine series