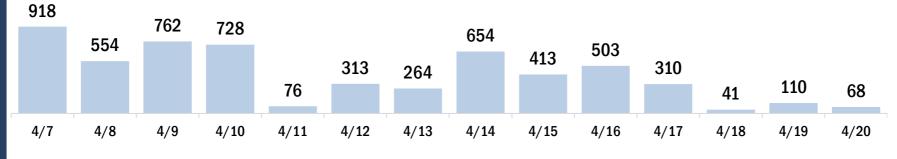

| COVID-19 doses for vaccinated persons in Florid                                              | а                    | Demo         | graphic su    | ımmary        | F           | irst dose      | Series<br>complete | • •      |
|----------------------------------------------------------------------------------------------|----------------------|--------------|---------------|---------------|-------------|----------------|--------------------|----------|
| Doses administered                                                                           | 172,950              | Age g        | oup           |               |             | 31,546         | 72,843             |          |
| People receiving one dose of a 1-dose series (Johnson & John                                 |                      |              | -24 years     |               |             | 7,584          | 5,576              |          |
| only one dose of a 2-dose series (Moderna, Pfizer) count once                                |                      | 25           | -34 years     |               |             | 5,351          | 10,157             | 15,508   |
| both doses of a 2-dose series count twice.                                                   |                      | 35           | -44 years     |               |             | 4,848          | 8,046              | 5 12,894 |
|                                                                                              |                      | 45           | -54 years     |               |             | 4,995          | 7,933              | 12,928   |
| Current status of newspaper uses instad for COVID                                            | 10 in Florida        | 55           | -64 years     |               |             | 5,541          | 11,410             | 16,951   |
| Current status of persons vaccinated for COVID-:                                             | L9 IN FIORIDA        | 65           | -74 years     |               |             | 1,942          | 17,620             | 19,562   |
| Total people vaccinated                                                                      | 104,389              | 75           | -84 years     |               |             | 870            | 8,861              | . 9,731  |
| First dose                                                                                   | 31,546               | 85           | + years       |               |             | 415            | 3,240              | 3,655    |
| Series completed                                                                             | 72,843               | Race         |               |               |             | 31,546         | 72,843             | 104,389  |
| Completed 1-dose series                                                                      | 4,282                | Wł           | nite          |               |             | 20,042         | 51,438             | 3 71,480 |
| Completed 2-dose series                                                                      | 68,561               | Bla          | ack           |               |             | 3,553          | 7,072              | 10,625   |
| First dose: current number of people who have only received                                  | their first dose of  | Am           | nerican Ind   | ian/Alaska    | an          | 104            | 227                | 331      |
| the Moderna or Pfizer vaccine.<br>Series complete: current number of people who have receive | d both Moderna or    | Ot           | ner           |               |             | 5,085          | 10,545             | 5 15,630 |
| Pfizer vaccine doses or one Johnson & Johnson dose and are                                   |                      | Un           | known         |               |             | 2,762          | 3,561              | . 6,323  |
| immunized.                                                                                   |                      | Oth          | er race inclu | ides Asian, n | ative Hawai | ian/Pacific Is | lander, or othe    | r.       |
|                                                                                              |                      | Ethnic       | ity           |               |             | 31,546         | 72,843             | 104,389  |
|                                                                                              |                      | His          | spanic        |               |             | 3,702          | 4,617              | ' 8,319  |
|                                                                                              |                      | No           | n-Hispanic    | ;             |             | 18,778         | 49,597             | 68,375   |
|                                                                                              |                      | Un           | known         |               |             | 9,066          | 18,629             | 27,695   |
|                                                                                              |                      | Gend         | ər            |               |             | 31,546         | 72,843             | 104,389  |
|                                                                                              |                      | Fe           | male          |               |             | 16,629         | 43,097             | 59,726   |
|                                                                                              |                      | Ma           | ale           |               |             | 14,847         | 29,714             | 44,561   |
|                                                                                              |                      | Un           | known         |               |             | 70             | 32                 | 2 102    |
| COVID-19 doses administered for the past 2 wee                                               | ke                   |              |               |               |             |                |                    |          |
| COVID-19 doses administered for the past 2 wee                                               | :45                  |              |               |               |             |                |                    |          |
| 2,968                                                                                        |                      |              |               |               |             |                |                    |          |
| 2,357                                                                                        |                      |              |               |               |             |                |                    |          |
| 1,662 1,475                                                                                  | 1,465 1,449          | 1,315        | 1,248         | 1,518         | 74.0        |                | 1,252              |          |
| 767                                                                                          |                      |              |               |               | 716         | 515            |                    | 429      |
|                                                                                              |                      |              | 1             |               |             |                |                    |          |
| 4/7 4/8 4/9 4/10 4/11                                                                        | 4/12 4/13            | 4/14         | 4/15          | 4/16          | 4/17        | 4/18           | 4/19               | 4/20     |
| Da                                                                                           | te dose administered | (12:00 am to | 11:59 pm)     |               |             |                |                    |          |
| Persons vaccinated for COVID-19 for the past 2 v                                             | weeks                |              |               |               |             |                |                    |          |
| Number of persons who received their first do                                                |                      | e series of  | the COVII     | )-19 vaco     | eine        |                |                    |          |
| 4 440                                                                                        |                      |              |               |               |             |                |                    |          |
| 1,419 1,301                                                                                  |                      |              |               |               |             |                |                    |          |

628 608

Date dose administered (12:00 am to 11:59 pm)

Number of persons who completed the COVID-19 vaccine series