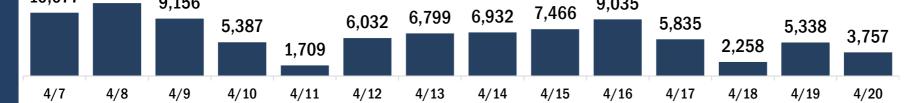

Series Total people

| COVID-19 doses for vaccinate         | Sees administered13,012,036De receiving one dose of a 1-dose series (Johnson & Johnson) or receiving<br>one dose of a 2-dose series (Moderna, Pfizer) count once. Persons receiving<br>doses of a 2-dose series count twice.16rent status of persons vaccinated for COVID-19 in Florida35-al people vaccinated8,228,278First dose2,914,093Series completed5,314,185Completed 1-dose series530,427Completed 2-dose series4,783,758Addema or Pfizer vaccine.0thSe complete: current number of people who have received both Moderna or<br>or vaccine doses or one Johnson & Johnson dose and are considered fully<br>unized.0thEthnicHis<br>Nor                                                    | graphic su    | mmary          |               | First dose | cc                   | vaccinate    |            |                     |              |          |           |
|--------------------------------------|--------------------------------------------------------------------------------------------------------------------------------------------------------------------------------------------------------------------------------------------------------------------------------------------------------------------------------------------------------------------------------------------------------------------------------------------------------------------------------------------------------------------------------------------------------------------------------------------------------------------------------------------------------------------------------------------------|---------------|----------------|---------------|------------|----------------------|--------------|------------|---------------------|--------------|----------|-----------|
| Doses administered                   |                                                                                                                                                                                                                                                                                                                                                                                                                                                                                                                                                                                                                                                                                                  |               | 13,012         | ,036          | Age gr     | oup                  |              | 2          | 2,914,093           |              | 4,185    | 8,228,278 |
| People receiving one dose of a 1-dos | e series (John                                                                                                                                                                                                                                                                                                                                                                                                                                                                                                                                                                                                                                                                                   | ison & Johns  | son) or recei  | ving          | 16         | 24 years             |              |            | 285,675             | 12           | 25,918   | 411,593   |
| only one dose of a 2-dose series (Mo | ered 13,012,036<br>e dose of a 1-dose series (Johnson & Johnson) or receiving<br>because series count twice.<br>of persons vaccinated for COVID-19 in Florida<br>coinated 8,228,278<br>2,914,093<br>leted 5,314,185<br>d 1-dose series 530,427<br>d 2-dose series 4,783,758<br>number of people who have only received their first dose of<br>er vaccine.<br>urrent number of people who have received both Moderna or<br>s or one Johnson & Johnson dose and are considered fully<br>s administered for the past 2 weeks<br>135239,289<br>4/9<br>4/10<br>4/11<br>4/12<br>4/1<br>Date dose administer<br>ated for COVID-19 for the past 2 weeks<br>sons who received their first dose of the COV |               |                |               | 25         | -34 years            |              |            | 348,724             | 27           | 6,980    | 625,704   |
| oth doses of a 2-dose series count t | .wice.                                                                                                                                                                                                                                                                                                                                                                                                                                                                                                                                                                                                                                                                                           |               |                |               | 35         | 44 years             |              |            | 442,568             | 38           | 3,695    | 826,263   |
|                                      |                                                                                                                                                                                                                                                                                                                                                                                                                                                                                                                                                                                                                                                                                                  |               |                |               | 45         | -54 years            |              |            | 535,895             | 57           | 7,709    | 1,113,604 |
| urrent statue of porcens voc         | anatad fa                                                                                                                                                                                                                                                                                                                                                                                                                                                                                                                                                                                                                                                                                        |               | 0 in Elori     | do            | 55         | -64 years            |              |            | 610,373             | 1,02         | 27,770   | 1,638,143 |
| furrent status of persons vac        | cinated for                                                                                                                                                                                                                                                                                                                                                                                                                                                                                                                                                                                                                                                                                      |               |                | ua            | 65         | 74 years             |              |            | 383,889             | 1,653,416    |          | 2,037,30  |
| Fotal people vaccinated              |                                                                                                                                                                                                                                                                                                                                                                                                                                                                                                                                                                                                                                                                                                  |               | 8,228          | ,278          | 75         | -84 years            |              |            | 219,582             | 95           | 52,925   | 1,172,50  |
| First dose                           |                                                                                                                                                                                                                                                                                                                                                                                                                                                                                                                                                                                                                                                                                                  |               | 2,914          | ,093          | 85         | + years              |              |            | 87,387              | 315,772      | 403,159  |           |
| Series completed                     |                                                                                                                                                                                                                                                                                                                                                                                                                                                                                                                                                                                                                                                                                                  | ,185          | Race           |               |            | 2                    | 2,914,093    | 5,32       | 4,185               | 8,228,278    |          |           |
| Completed 1-dose serie               | s                                                                                                                                                                                                                                                                                                                                                                                                                                                                                                                                                                                                                                                                                                |               | 530            | ,427          | Wh         | ite                  |              | -          | L,858,042           | 3,67         | 79,317   | 5,537,359 |
| Completed 2-dose serie               | s                                                                                                                                                                                                                                                                                                                                                                                                                                                                                                                                                                                                                                                                                                |               | ,758           | Bla           | ck         |                      |              | 204,762    | 35                  | 50,261       | 555,023  |           |
|                                      | who have on                                                                                                                                                                                                                                                                                                                                                                                                                                                                                                                                                                                                                                                                                      | ly received t | heir first dos | se of         | Am         | erican Ind           | ian/Alaska   | an         | 11,569              | -            | .8,088   | 29,65     |
| he Moderna or Pfizer vaccine.        | neonle who h                                                                                                                                                                                                                                                                                                                                                                                                                                                                                                                                                                                                                                                                                     | avo rocoivo   | d both Mode    | rna or        | Oth        | ner                  |              |            | 330,125             | 53           | 35,020   | 865,14    |
| -                                    |                                                                                                                                                                                                                                                                                                                                                                                                                                                                                                                                                                                                                                                                                                  |               |                |               | Unl        | known                |              |            | 509,595             | 73           | 31,499   | 1,241,094 |
| nmunized.                            |                                                                                                                                                                                                                                                                                                                                                                                                                                                                                                                                                                                                                                                                                                  |               |                |               | Oth        | <b>er race</b> inclu | des Asian, n | ative Hawa | aiian/Pacific Is    | lander, or o | ther.    |           |
|                                      |                                                                                                                                                                                                                                                                                                                                                                                                                                                                                                                                                                                                                                                                                                  |               |                |               | Ethnic     | ity                  |              | 2          | 2,914,093           | 5,32         | 4,185    | 8,228,278 |
|                                      |                                                                                                                                                                                                                                                                                                                                                                                                                                                                                                                                                                                                                                                                                                  |               |                |               | His        | panic                |              |            | 547,318             | 70           | )4,474   | 1,251,792 |
|                                      |                                                                                                                                                                                                                                                                                                                                                                                                                                                                                                                                                                                                                                                                                                  |               |                |               | No         | n-Hispanic           |              | -          | L,357,701           | 2,89         | 91,133   | 4,248,834 |
|                                      |                                                                                                                                                                                                                                                                                                                                                                                                                                                                                                                                                                                                                                                                                                  |               |                |               | Unl        | known                |              | -          | L,009,074           | 1,71         | 8,578    | 2,727,652 |
|                                      |                                                                                                                                                                                                                                                                                                                                                                                                                                                                                                                                                                                                                                                                                                  |               |                |               | Gende      | er                   |              | 2          | 2,914,093           | 5,31         | 4,185    | 8,228,278 |
|                                      |                                                                                                                                                                                                                                                                                                                                                                                                                                                                                                                                                                                                                                                                                                  |               |                |               | Fer        | nale                 |              | -          | L,536,789           | 3,02         | 23,566   | 4,560,35  |
|                                      |                                                                                                                                                                                                                                                                                                                                                                                                                                                                                                                                                                                                                                                                                                  |               |                |               | Ма         | le                   |              | -          | L,363,717           | 2,28         | 32,988   | 3,646,70  |
|                                      |                                                                                                                                                                                                                                                                                                                                                                                                                                                                                                                                                                                                                                                                                                  |               |                |               | Unl        | known                |              |            | 13,587              |              | 7,631    | 21,218    |
| COVID-19 doses administere           | d for the pa                                                                                                                                                                                                                                                                                                                                                                                                                                                                                                                                                                                                                                                                                     | ast 2 wee     | ks             |               |            |                      |              |            |                     |              |          |           |
| 267,086257,435 <sub>239,289</sub>    |                                                                                                                                                                                                                                                                                                                                                                                                                                                                                                                                                                                                                                                                                                  |               | 212 205        | 210 227 .     |            |                      |              |            |                     |              |          |           |
|                                      |                                                                                                                                                                                                                                                                                                                                                                                                                                                                                                                                                                                                                                                                                                  | 4             | 212,295        | 213,337 1     | .98,337    | 192,440              | 186,054      |            |                     | 167,426      | 5        |           |
|                                      |                                                                                                                                                                                                                                                                                                                                                                                                                                                                                                                                                                                                                                                                                                  | 83.634        |                |               |            |                      |              | 111,35     | <sup>4</sup> 73,563 |              | 84,176   |           |
|                                      |                                                                                                                                                                                                                                                                                                                                                                                                                                                                                                                                                                                                                                                                                                  |               |                |               |            |                      |              |            | 13,303              |              | 0 1,21 0 |           |
|                                      | 4/10                                                                                                                                                                                                                                                                                                                                                                                                                                                                                                                                                                                                                                                                                             | A / 1 1       | A (10          | 4/12          | A ( A A    | A / 4 E              | A //1 C      | A / 4 7    | 4/40                | 4/10         | 4 (20    |           |
| 4/7 4/8 4/9                          | 4/ 10                                                                                                                                                                                                                                                                                                                                                                                                                                                                                                                                                                                                                                                                                            | -             |                | 4/13          | 4/14       | 4/15                 | 4/16         | 4/17       | 4/18                | 4/19         | 4/20     |           |
| Persons vaccinated for COV/I         | 10 for the                                                                                                                                                                                                                                                                                                                                                                                                                                                                                                                                                                                                                                                                                       |               |                | inistered (12 | :00 am to  | 11:59 pm)            |              |            |                     |              |          |           |
|                                      |                                                                                                                                                                                                                                                                                                                                                                                                                                                                                                                                                                                                                                                                                                  | -             |                |               |            |                      |              |            |                     |              |          |           |
| -                                    |                                                                                                                                                                                                                                                                                                                                                                                                                                                                                                                                                                                                                                                                                                  | ir first do   | ose of the     | COVID-19      | e vaccino  | e                    |              |            |                     |              |          |           |
| 136,762 124,880 117,958              | 1                                                                                                                                                                                                                                                                                                                                                                                                                                                                                                                                                                                                                                                                                                |               |                | 11/1 597      |            |                      |              |            |                     |              |          |           |
|                                      |                                                                                                                                                                                                                                                                                                                                                                                                                                                                                                                                                                                                                                                                                                  |               | 93,666         | 114,587       | 104,167    | 96,151               | 92,436       | 00.40      |                     |              |          |           |
|                                      | 66,302                                                                                                                                                                                                                                                                                                                                                                                                                                                                                                                                                                                                                                                                                           | 07 70 4       |                |               |            |                      |              | 69,12      |                     | 63,096       |          | Ň         |
|                                      |                                                                                                                                                                                                                                                                                                                                                                                                                                                                                                                                                                                                                                                                                                  | 37,764        |                |               |            |                      |              |            | 40,245              |              | 36,449   | )         |