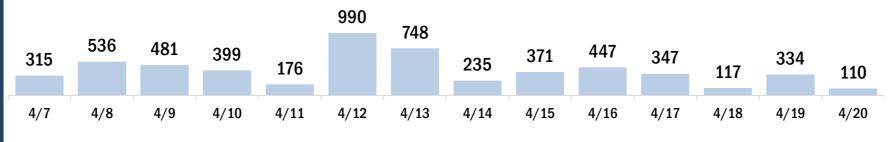

| COVID-19 doses for vaccinated persons in Florida                                              | a                  | Demographic summary               | First dose             | Series<br>complete | Total people<br>vaccinated |
|-----------------------------------------------------------------------------------------------|--------------------|-----------------------------------|------------------------|--------------------|----------------------------|
| Doses administered                                                                            | 78,906             | Age group                         | 13,540                 | 35,181             | 48,721                     |
| People receiving one dose of a 1-dose series (Johnson & Johns                                 |                    | 16-24 years                       | 1,186                  | 644                | 1,830                      |
| only one dose of a 2-dose series (Moderna, Pfizer) count once                                 |                    | 25-34 years                       | 1,485                  | 1,487              | 2,972                      |
| both doses of a 2-dose series count twice.                                                    |                    | 35-44 years                       | 1,887                  | 2,592              | 4,479                      |
|                                                                                               |                    | 45-54 years                       | 2,451                  | 3,819              | 6,270                      |
| Current status of persons vessingted for COVID 1                                              | 0 in Elorido       | 55-64 years                       | 3,502                  | 7,746              | 11,248                     |
| Current status of persons vaccinated for COVID-1                                              | .9 in Fiorida      | 65-74 years                       | 1,850                  | 11,415             | 13,265                     |
| Total people vaccinated                                                                       | 48,721             | 75-84 years                       | 868                    | 5,705              | 6,573                      |
| First dose                                                                                    | 13,540             | 85+ years                         | 311                    | 1,773              | 2,084                      |
| Series completed                                                                              | 35,181             | Race                              | 13,540                 | 35,181             | 48,721                     |
| Completed 1-dose series                                                                       | 4,996              | White                             | 8,537                  | 25,132             | 33,669                     |
| Completed 2-dose series                                                                       | 30,185             | Black                             | 897                    | 2,287              | 3,184                      |
| First dose: current number of people who have only received t                                 | heir first dose of | American Indian/Alaskan           | 62                     | 168                | 230                        |
| the Moderna or Pfizer vaccine.<br>Series complete: current number of people who have received | d both Moderna or  | Other                             | 1,523                  | 2,672              | 4,195                      |
| Pfizer vaccine doses or one Johnson & Johnson dose and are of                                 |                    | Unknown                           | 2,521                  | 4,922              | 7,443                      |
| immunized.                                                                                    |                    | Other race includes Asian, native | e Hawaiian/Pacific Isl | lander, or other.  |                            |
|                                                                                               |                    | Ethnicity                         | 13,540                 | 35,181             | 48,721                     |
|                                                                                               |                    | Hispanic                          | 987                    | 1,182              | 2,169                      |
|                                                                                               |                    | Non-Hispanic                      | 7,660                  | 21,702             | 29,362                     |
|                                                                                               |                    | Unknown                           | 4,893                  | 12,297             | 17,190                     |
|                                                                                               |                    | Gender                            | 13,540                 | 35,181             | 48,721                     |
|                                                                                               |                    | Female                            | 7,392                  | 19,691             | 27,083                     |
|                                                                                               |                    | Male                              | 6,145                  | 15,484             | 21,629                     |
|                                                                                               |                    | Unknown                           | 3                      | 6                  | 9                          |
| COVID-19 doses administered for the past 2 wee                                                | ks                 |                                   |                        |                    |                            |
| 1,604                                                                                         |                    |                                   |                        |                    |                            |
| 1,004                                                                                         | 1,289              | 1.065                             |                        |                    |                            |
| 820 534 593 374                                                                               | 918                | 912 776 <sup>1,065</sup>          |                        |                    |                            |
| 534 593 371                                                                                   |                    | 5                                 | <sup>641</sup> 296     | <sup>439</sup> 2   | 58                         |
|                                                                                               |                    |                                   |                        |                    |                            |
| 4/7 4/8 4/9 4/10 4/11                                                                         | 4/12 4/13          | 4/14 4/15 4/16 4                  | /17 4/18               | 4/19 4/            | <b>′20</b>                 |

Date dose administered (12:00 am to 11:59 pm)

Persons vaccinated for COVID-19 for the past 2 weeks

Number of persons who received their first dose of a two-dose series of the COVID-19 vaccine

Date dose administered (12:00 am to 11:59 pm)