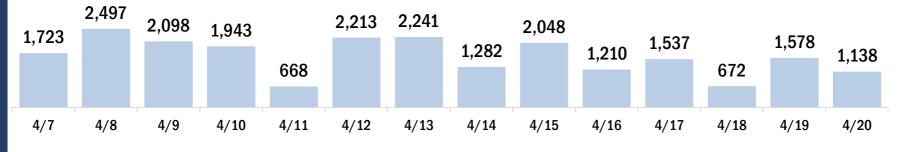

| COVID-19 doses for vaccinated persons in Florida                                     | a                                   | Demo   | graphic su     | mmary        | F           | irst dose      | Serie<br>comple |      |
|--------------------------------------------------------------------------------------|-------------------------------------|--------|----------------|--------------|-------------|----------------|-----------------|------|
| Doses administered                                                                   | 8,227                               | Age gr | oup            |              |             | 1,406          | 3,48            |      |
| eople receiving one dose of a 1-dose series (Johnson & Johns                         | son) or receiving                   | 16     | -24 years      |              |             | 86             | 5               | 54   |
| ly one dose of a 2-dose series (Moderna, Pfizer) count once.                         |                                     | 25     | -34 years      |              |             | 116            | 13              | 86   |
| th doses of a 2-dose series count twice.                                             |                                     | 35-    | -44 years      |              |             | 198            | 19              | 95   |
|                                                                                      |                                     | 45     | -54 years      |              |             | 313            | 31              | 2    |
| urrent status of persons vaccinated for COVID-1                                      | Q in Elorido                        | 55-    | -64 years      |              |             | 424            | 69              | 96   |
| arrent status of persons vaccinated for covid-1                                      |                                     | 65-    | -74 years      |              |             | 152            | 1,24            | 8    |
| tal people vaccinated                                                                | 4,887                               | 75-    | -84 years      |              |             | 79             | 65              | 58   |
| First dose                                                                           | 1,406                               | 85-    | + years        |              |             | 38             | 18              | 32   |
| Series completed                                                                     | 3,481                               | Race   |                |              |             | 1,406          | 3,48            | 31   |
| Completed 1-dose series                                                              | 141                                 | Wh     | ite            |              |             | 1,106          | 2,75            | 52   |
| Completed 2-dose series                                                              | 3,340                               | Bla    | ick            |              |             | 133            | 30              | )9   |
| rst dose: current number of people who have only received the                        | heir first dose of                  | Am     | erican Indi    | an/Alaska    | an          | 5              | 2               | 20   |
| Moderna or Pfizer vaccine. ries complete: current number of people who have received | d both Moderna or                   | Oth    | ner            |              |             | 106            | 20              | )4   |
| zer vaccine doses or one Johnson & Johnson dose and are c                            |                                     | Unl    | known          |              |             | 56             | 19              | 96   |
| nunized.                                                                             |                                     | Oth    | er race inclue | des Asian, n | ative Hawai | ian/Pacific Is | lander, or oth  | ner. |
|                                                                                      |                                     | Ethnic | ity            |              |             | 1,406          | 3,48            | 31   |
|                                                                                      |                                     | His    | panic          |              |             | 60             | 6               | 60   |
|                                                                                      |                                     | Noi    | n-Hispanic     |              |             | 1,135          | 2,45            |      |
|                                                                                      |                                     | Unl    | known          |              |             | 211            | 97              |      |
|                                                                                      |                                     | Gende  |                |              |             | 1,406          | 3,48            |      |
|                                                                                      |                                     |        | nale           |              |             | 740            | 1,96            |      |
|                                                                                      |                                     | Ma     |                |              |             | 664            | 1,51            |      |
|                                                                                      |                                     | Unl    | known          |              |             | 2              |                 | 0    |
| VID-19 doses administered for the past 2 weel                                        | ks                                  |        |                |              |             |                |                 |      |
| 163                                                                                  |                                     |        |                |              |             |                |                 |      |
|                                                                                      | 102                                 | 111    |                | 108          |             |                |                 |      |
| 79 107                                                                               | 103                                 | 111    |                | 100          |             |                | 66              | 57   |
|                                                                                      | 58                                  |        | 36             |              | 19          | ο              |                 | 51   |
| //5                                                                                  |                                     |        |                |              |             | 8              |                 |      |
|                                                                                      |                                     |        |                |              |             |                |                 |      |
| //5                                                                                  | 4/12 4/13                           | 4/14   | 4/15           | 4/16         | 4/17        | 4/18           | 4/19            | 4/20 |
| 4/7     4/8     4/9     4/10     4/11                                                | 4/12 4/13<br>te dose administered ( | -      |                | 4/16         | 4/17        | 4/18           | 4/19            | 4/20 |
| 4/7 4/8 4/9 4/10 4/11                                                                | e dose administered (               | -      |                | 4/16         | 4/17        | 4/18           | 4/19            | 4/20 |

Date dose administered (12:00 am to 11:59 pm)

Number of persons who completed the COVID-19 vaccine series