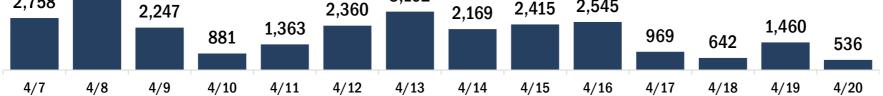

| COVID-19 doses for vaccinated persons in Florida                                              | a                  | Demographic summary               | First dose             | Series<br>complete | Total people<br>vaccinated |
|-----------------------------------------------------------------------------------------------|--------------------|-----------------------------------|------------------------|--------------------|----------------------------|
| Doses administered                                                                            | 78,906             | Age group                         | 13,540                 | 35,181             | 48,721                     |
| People receiving one dose of a 1-dose series (Johnson & Johns                                 |                    | 16-24 years                       | 1,186                  | 644                | 1,830                      |
| only one dose of a 2-dose series (Moderna, Pfizer) count once                                 |                    | 25-34 years                       | 1,485                  | 1,487              | 2,972                      |
| both doses of a 2-dose series count twice.                                                    |                    | 35-44 years                       | 1,887                  | 2,592              | 4,479                      |
|                                                                                               |                    | 45-54 years                       | 2,451                  | 3,819              | 6,270                      |
| Current status of persons vessingted for COVID 1                                              | 0 in Elorido       | 55-64 years                       | 3,502                  | 7,746              | 11,248                     |
| Current status of persons vaccinated for COVID-1                                              | .9 in Fiorida      | 65-74 years                       | 1,850                  | 11,415             | 13,265                     |
| Total people vaccinated                                                                       | 48,721             | 75-84 years                       | 868                    | 5,705              | 6,573                      |
| First dose                                                                                    | 13,540             | 85+ years                         | 311                    | 1,773              | 2,084                      |
| Series completed                                                                              | 35,181             | Race                              | 13,540                 | 35,181             | 48,721                     |
| Completed 1-dose series                                                                       | 4,996              | White                             | 8,537                  | 25,132             | 33,669                     |
| Completed 2-dose series                                                                       | 30,185             | Black                             | 897                    | 2,287              | 3,184                      |
| First dose: current number of people who have only received t                                 | heir first dose of | American Indian/Alaskan           | 62                     | 168                | 230                        |
| the Moderna or Pfizer vaccine.<br>Series complete: current number of people who have received | d both Moderna or  | Other                             | 1,523                  | 2,672              | 4,195                      |
| Pfizer vaccine doses or one Johnson & Johnson dose and are of                                 |                    | Unknown                           | 2,521                  | 4,922              | 7,443                      |
| immunized.                                                                                    |                    | Other race includes Asian, native | e Hawaiian/Pacific Isl | lander, or other.  |                            |
|                                                                                               |                    | Ethnicity                         | 13,540                 | 35,181             | 48,721                     |
|                                                                                               |                    | Hispanic                          | 987                    | 1,182              | 2,169                      |
|                                                                                               |                    | Non-Hispanic                      | 7,660                  | 21,702             | 29,362                     |
|                                                                                               |                    | Unknown                           | 4,893                  | 12,297             | 17,190                     |
|                                                                                               |                    | Gender                            | 13,540                 | 35,181             | 48,721                     |
|                                                                                               |                    | Female                            | 7,392                  | 19,691             | 27,083                     |
|                                                                                               |                    | Male                              | 6,145                  | 15,484             | 21,629                     |
|                                                                                               |                    | Unknown                           | 3                      | 6                  | 9                          |
| COVID-19 doses administered for the past 2 wee                                                | ks                 |                                   |                        |                    |                            |
| 1,604                                                                                         |                    |                                   |                        |                    |                            |
| 1,004                                                                                         | 1,289              | 1.065                             |                        |                    |                            |
| 820 534 593 374                                                                               | 918                | 912 776 <sup>1,065</sup>          |                        |                    |                            |
| 534 593 371                                                                                   |                    | 5                                 | <sup>641</sup> 296     | <sup>439</sup> 2   | 58                         |
|                                                                                               |                    |                                   |                        |                    |                            |
| 4/7 4/8 4/9 4/10 4/11                                                                         | 4/12 4/13          | 4/14 4/15 4/16 4                  | /17 4/18               | 4/19 4/            | <b>′20</b>                 |

Date dose administered (12:00 am to 11:59 pm)

Persons vaccinated for COVID-19 for the past 2 weeks

Number of persons who received their first dose of a two-dose series of the COVID-19 vaccine

Date dose administered (12:00 am to 11:59 pm)