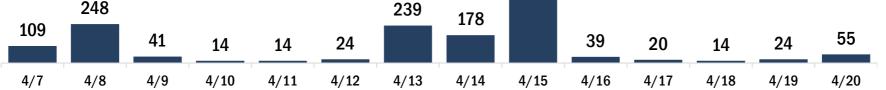

| COVID-19 doses for vaccinated persons in Florid                                              | а                    | Demo         | graphic su    | ımmary        | F           | irst dose      | Series<br>complete | • •      |
|----------------------------------------------------------------------------------------------|----------------------|--------------|---------------|---------------|-------------|----------------|--------------------|----------|
| Doses administered                                                                           | 172,950              | Age g        | oup           |               |             | 31,546         | 72,843             |          |
| People receiving one dose of a 1-dose series (Johnson & John                                 |                      |              | -24 years     |               |             | 7,584          | 5,576              |          |
| only one dose of a 2-dose series (Moderna, Pfizer) count once                                |                      | 25           | -34 years     |               |             | 5,351          | 10,157             | 15,508   |
| both doses of a 2-dose series count twice.                                                   |                      | 35           | -44 years     |               |             | 4,848          | 8,046              | 5 12,894 |
|                                                                                              |                      | 45           | -54 years     |               |             | 4,995          | 7,933              | 12,928   |
| Current status of newspaper uses instad for COVID                                            | 10 in Florida        | 55           | -64 years     |               |             | 5,541          | 11,410             | 16,951   |
| Current status of persons vaccinated for COVID-:                                             | L9 IN FIORIDA        | 65           | -74 years     |               |             | 1,942          | 17,620             | 19,562   |
| Total people vaccinated                                                                      | 104,389              | 75           | -84 years     |               |             | 870            | 8,861              | . 9,731  |
| First dose                                                                                   | 31,546               | 85           | + years       |               |             | 415            | 3,240              | 3,655    |
| Series completed                                                                             | 72,843               | Race         |               |               |             | 31,546         | 72,843             | 104,389  |
| Completed 1-dose series                                                                      | 4,282                | Wł           | nite          |               |             | 20,042         | 51,438             | 3 71,480 |
| Completed 2-dose series                                                                      | 68,561               | Bla          | ack           |               |             | 3,553          | 7,072              | 10,625   |
| First dose: current number of people who have only received                                  | their first dose of  | Am           | nerican Ind   | ian/Alaska    | an          | 104            | 227                | 331      |
| the Moderna or Pfizer vaccine.<br>Series complete: current number of people who have receive | d both Moderna or    | Ot           | ner           |               |             | 5,085          | 10,545             | 5 15,630 |
| Pfizer vaccine doses or one Johnson & Johnson dose and are                                   |                      | Un           | known         |               |             | 2,762          | 3,561              | . 6,323  |
| immunized.                                                                                   |                      | Oth          | er race inclu | ides Asian, n | ative Hawai | ian/Pacific Is | lander, or othe    | r.       |
|                                                                                              |                      | Ethnic       | ity           |               |             | 31,546         | 72,843             | 104,389  |
|                                                                                              |                      | His          | spanic        |               |             | 3,702          | 4,617              | ' 8,319  |
|                                                                                              |                      | No           | n-Hispanic    | ;             |             | 18,778         | 49,597             | 68,375   |
|                                                                                              |                      | Un           | known         |               |             | 9,066          | 18,629             | 27,695   |
|                                                                                              |                      | Gend         | ər            |               |             | 31,546         | 72,843             | 104,389  |
|                                                                                              |                      | Fe           | male          |               |             | 16,629         | 43,097             | 59,726   |
|                                                                                              |                      | Ma           | ale           |               |             | 14,847         | 29,714             | 44,561   |
|                                                                                              |                      | Un           | known         |               |             | 70             | 32                 | 2 102    |
| COVID-19 doses administered for the past 2 wee                                               | ke                   |              |               |               |             |                |                    |          |
| COVID-19 doses administered for the past 2 wee                                               | :45                  |              |               |               |             |                |                    |          |
| 2,968                                                                                        |                      |              |               |               |             |                |                    |          |
| 2,357                                                                                        |                      |              |               |               |             |                |                    |          |
| 1,662 1,475                                                                                  | 1,465 1,449          | 1,315        | 1,248         | 1,518         | 74.0        |                | 1,252              |          |
| 767                                                                                          |                      |              |               |               | 716         | 515            |                    | 429      |
|                                                                                              |                      |              | 1             |               |             |                |                    |          |
| 4/7 4/8 4/9 4/10 4/11                                                                        | 4/12 4/13            | 4/14         | 4/15          | 4/16          | 4/17        | 4/18           | 4/19               | 4/20     |
| Da                                                                                           | te dose administered | (12:00 am to | 11:59 pm)     |               |             |                |                    |          |
| Persons vaccinated for COVID-19 for the past 2 v                                             | weeks                |              |               |               |             |                |                    |          |
| Number of persons who received their first do                                                |                      | e series of  | the COVII     | )-19 vaco     | eine        |                |                    |          |
| 4 440                                                                                        |                      |              |               |               |             |                |                    |          |
| 1,419 1,301                                                                                  |                      |              |               |               |             |                |                    |          |

628 608

Date dose administered (12:00 am to 11:59 pm)

Number of persons who completed the COVID-19 vaccine series