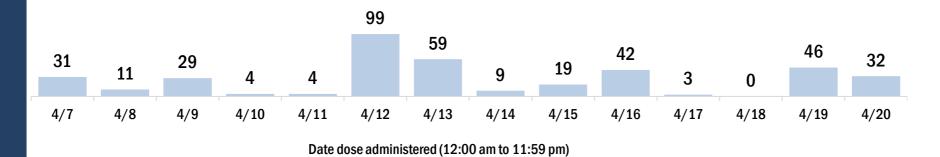

| COVID-19 doses for vaccinated persons in Florida                                     | a                                   | Demo   | graphic su     | mmary        | F           | irst dose      | Serie<br>comple |      |
|--------------------------------------------------------------------------------------|-------------------------------------|--------|----------------|--------------|-------------|----------------|-----------------|------|
| Doses administered                                                                   | 8,227                               | Age gr | oup            |              |             | 1,406          | 3,48            |      |
| eople receiving one dose of a 1-dose series (Johnson & Johns                         | son) or receiving                   | 16     | -24 years      |              |             | 86             | 5               | 54   |
| ly one dose of a 2-dose series (Moderna, Pfizer) count once.                         |                                     | 25     | -34 years      |              |             | 116            | 13              | 86   |
| th doses of a 2-dose series count twice.                                             |                                     | 35-    | -44 years      |              |             | 198            | 19              | 95   |
|                                                                                      |                                     | 45     | -54 years      |              |             | 313            | 31              | 2    |
| urrent status of persons vaccinated for COVID-1                                      | Q in Elorido                        | 55-    | -64 years      |              |             | 424            | 69              | 96   |
| arrent status of persons vaccinated for covid-1                                      |                                     | 65-    | -74 years      |              |             | 152            | 1,24            | 8    |
| tal people vaccinated                                                                | 4,887                               | 75-    | -84 years      |              |             | 79             | 65              | 58   |
| First dose                                                                           | 1,406                               | 85-    | + years        |              |             | 38             | 18              | 32   |
| Series completed                                                                     | 3,481                               | Race   |                |              |             | 1,406          | 3,48            | 31   |
| Completed 1-dose series                                                              | 141                                 | Wh     | ite            |              |             | 1,106          | 2,75            | 52   |
| Completed 2-dose series                                                              | 3,340                               | Bla    | ick            |              |             | 133            | 30              | )9   |
| rst dose: current number of people who have only received the                        | heir first dose of                  | Am     | erican Indi    | an/Alaska    | an          | 5              | 2               | 20   |
| Moderna or Pfizer vaccine. ries complete: current number of people who have received | d both Moderna or                   | Oth    | ner            |              |             | 106            | 20              | )4   |
| zer vaccine doses or one Johnson & Johnson dose and are c                            |                                     | Unl    | known          |              |             | 56             | 19              | 96   |
| nunized.                                                                             |                                     | Oth    | er race inclue | des Asian, n | ative Hawai | ian/Pacific Is | lander, or oth  | ner. |
|                                                                                      |                                     | Ethnic | ity            |              |             | 1,406          | 3,48            | 31   |
|                                                                                      |                                     | His    | panic          |              |             | 60             | 6               | 60   |
|                                                                                      |                                     | Noi    | n-Hispanic     |              |             | 1,135          | 2,45            |      |
|                                                                                      |                                     | Unl    | known          |              |             | 211            | 97              |      |
|                                                                                      |                                     | Gende  |                |              |             | 1,406          | 3,48            |      |
|                                                                                      |                                     |        | nale           |              |             | 740            | 1,96            |      |
|                                                                                      |                                     | Ma     |                |              |             | 664            | 1,51            |      |
|                                                                                      |                                     | Unl    | known          |              |             | 2              |                 | 0    |
| VID-19 doses administered for the past 2 weel                                        | ks                                  |        |                |              |             |                |                 |      |
| 163                                                                                  |                                     |        |                |              |             |                |                 |      |
|                                                                                      | 102                                 | 111    |                | 108          |             |                |                 |      |
| 79 107                                                                               | 103                                 | 111    |                | 100          |             |                | 66              | 57   |
|                                                                                      | 58                                  |        | 36             |              | 19          | ο              |                 | 51   |
| //5                                                                                  |                                     |        |                |              |             | 8              |                 |      |
|                                                                                      |                                     |        |                |              |             |                |                 |      |
| //5                                                                                  | 4/12 4/13                           | 4/14   | 4/15           | 4/16         | 4/17        | 4/18           | 4/19            | 4/20 |
| 4/7     4/8     4/9     4/10     4/11                                                | 4/12 4/13<br>te dose administered ( | -      |                | 4/16         | 4/17        | 4/18           | 4/19            | 4/20 |
| 4/7 4/8 4/9 4/10 4/11                                                                | e dose administered (               | -      |                | 4/16         | 4/17        | 4/18           | 4/19            | 4/20 |

Date dose administered (12:00 am to 11:59 pm)

Number of persons who completed the COVID-19 vaccine series