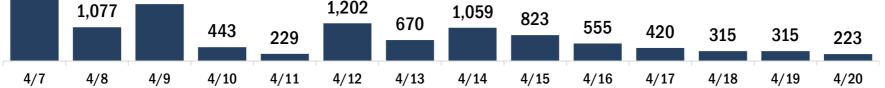

| COVID-19 doses for vaccinated persons in Florid                                              | а                    | Demo         | graphic su    | ımmary        | F           | irst dose      | Series<br>complete | • •      |
|----------------------------------------------------------------------------------------------|----------------------|--------------|---------------|---------------|-------------|----------------|--------------------|----------|
| Doses administered                                                                           | 172,950              | Age g        | oup           |               |             | 31,546         | 72,843             |          |
| People receiving one dose of a 1-dose series (Johnson & John                                 |                      |              | -24 years     |               |             | 7,584          | 5,576              |          |
| only one dose of a 2-dose series (Moderna, Pfizer) count once                                |                      | 25           | -34 years     |               |             | 5,351          | 10,157             | 15,508   |
| both doses of a 2-dose series count twice.                                                   |                      | 35           | -44 years     |               |             | 4,848          | 8,046              | 5 12,894 |
|                                                                                              |                      | 45           | -54 years     |               |             | 4,995          | 7,933              | 12,928   |
| Current status of newspaper uses instad for COVID                                            | 10 in Florida        | 55           | -64 years     |               |             | 5,541          | 11,410             | 16,951   |
| Current status of persons vaccinated for COVID-:                                             | L9 IN FIORIDA        | 65           | -74 years     |               |             | 1,942          | 17,620             | 19,562   |
| Total people vaccinated                                                                      | 104,389              | 75           | -84 years     |               |             | 870            | 8,861              | . 9,731  |
| First dose                                                                                   | 31,546               | 85           | + years       |               |             | 415            | 3,240              | 3,655    |
| Series completed                                                                             | 72,843               | Race         |               |               |             | 31,546         | 72,843             | 104,389  |
| Completed 1-dose series                                                                      | 4,282                | Wł           | nite          |               |             | 20,042         | 51,438             | 3 71,480 |
| Completed 2-dose series                                                                      | 68,561               | Bla          | ack           |               |             | 3,553          | 7,072              | 10,625   |
| First dose: current number of people who have only received                                  | their first dose of  | Am           | nerican Ind   | ian/Alaska    | an          | 104            | 227                | 331      |
| the Moderna or Pfizer vaccine.<br>Series complete: current number of people who have receive | d both Moderna or    | Ot           | ner           |               |             | 5,085          | 10,545             | 5 15,630 |
| Pfizer vaccine doses or one Johnson & Johnson dose and are                                   |                      | Un           | known         |               |             | 2,762          | 3,561              | . 6,323  |
| immunized.                                                                                   |                      | Oth          | er race inclu | ides Asian, n | ative Hawai | ian/Pacific Is | lander, or othe    | r.       |
|                                                                                              |                      | Ethnic       | ity           |               |             | 31,546         | 72,843             | 104,389  |
|                                                                                              |                      | His          | spanic        |               |             | 3,702          | 4,617              | ' 8,319  |
|                                                                                              |                      | No           | n-Hispanic    | ;             |             | 18,778         | 49,597             | 68,375   |
|                                                                                              |                      | Un           | known         |               |             | 9,066          | 18,629             | 27,695   |
|                                                                                              |                      | Gend         | ər            |               |             | 31,546         | 72,843             | 104,389  |
|                                                                                              |                      | Fe           | male          |               |             | 16,629         | 43,097             | 59,726   |
|                                                                                              |                      | Ma           | ale           |               |             | 14,847         | 29,714             | 44,561   |
|                                                                                              |                      | Un           | known         |               |             | 70             | 32                 | 2 102    |
| COVID-19 doses administered for the past 2 wee                                               | ke                   |              |               |               |             |                |                    |          |
| COVID-19 doses administered for the past 2 wee                                               | :45                  |              |               |               |             |                |                    |          |
| 2,968                                                                                        |                      |              |               |               |             |                |                    |          |
| 2,357                                                                                        |                      |              |               |               |             |                |                    |          |
| 1,662 1,475                                                                                  | 1,465 1,449          | 1,315        | 1,248         | 1,518         | 74.0        |                | 1,252              |          |
| 767                                                                                          |                      |              |               |               | 716         | 515            |                    | 429      |
|                                                                                              |                      |              | 1             |               |             |                |                    |          |
| 4/7 4/8 4/9 4/10 4/11                                                                        | 4/12 4/13            | 4/14         | 4/15          | 4/16          | 4/17        | 4/18           | 4/19               | 4/20     |
| Da                                                                                           | te dose administered | (12:00 am to | 11:59 pm)     |               |             |                |                    |          |
| Persons vaccinated for COVID-19 for the past 2 v                                             | weeks                |              |               |               |             |                |                    |          |
| Number of persons who received their first do                                                |                      | e series of  | the COVII     | )-19 vaco     | eine        |                |                    |          |
| 4 440                                                                                        |                      |              |               |               |             |                |                    |          |
| 1,419 1,301                                                                                  |                      |              |               |               |             |                |                    |          |