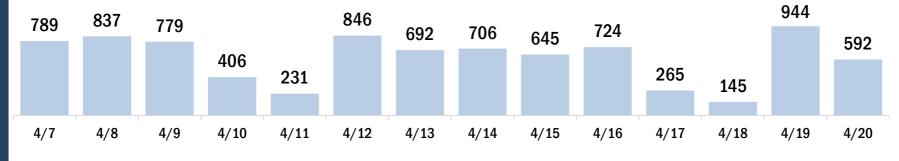

| COVID-19 doses for vaccinated persons in Florid                                              | а                    | Demo         | graphic su    | ımmary        | F           | irst dose      | Series<br>complete | • •      |
|----------------------------------------------------------------------------------------------|----------------------|--------------|---------------|---------------|-------------|----------------|--------------------|----------|
| Doses administered                                                                           | 172,950              | Age g        | oup           |               |             | 31,546         | 72,843             |          |
| People receiving one dose of a 1-dose series (Johnson & John                                 |                      |              | -24 years     |               |             | 7,584          | 5,576              |          |
| only one dose of a 2-dose series (Moderna, Pfizer) count once                                |                      | 25           | -34 years     |               |             | 5,351          | 10,157             | 15,508   |
| both doses of a 2-dose series count twice.                                                   |                      | 35           | -44 years     |               |             | 4,848          | 8,046              | 5 12,894 |
|                                                                                              |                      | 45           | -54 years     |               |             | 4,995          | 7,933              | 12,928   |
| Current status of newspaper uses instad for COVID                                            | 10 in Florida        | 55           | -64 years     |               |             | 5,541          | 11,410             | 16,951   |
| Current status of persons vaccinated for COVID-:                                             | L9 IN FIORIDA        | 65           | -74 years     |               |             | 1,942          | 17,620             | 19,562   |
| Total people vaccinated                                                                      | 104,389              | 75           | -84 years     |               |             | 870            | 8,861              | . 9,731  |
| First dose                                                                                   | 31,546               | 85           | + years       |               |             | 415            | 3,240              | 3,655    |
| Series completed                                                                             | 72,843               | Race         |               |               |             | 31,546         | 72,843             | 104,389  |
| Completed 1-dose series                                                                      | 4,282                | Wł           | nite          |               |             | 20,042         | 51,438             | 3 71,480 |
| Completed 2-dose series                                                                      | 68,561               | Bla          | ack           |               |             | 3,553          | 7,072              | 10,625   |
| First dose: current number of people who have only received                                  | their first dose of  | Am           | nerican Ind   | ian/Alaska    | an          | 104            | 227                | 331      |
| the Moderna or Pfizer vaccine.<br>Series complete: current number of people who have receive | d both Moderna or    | Ot           | ner           |               |             | 5,085          | 10,545             | 5 15,630 |
| Pfizer vaccine doses or one Johnson & Johnson dose and are                                   |                      | Un           | known         |               |             | 2,762          | 3,561              | . 6,323  |
| immunized.                                                                                   |                      | Oth          | er race inclu | ides Asian, n | ative Hawai | ian/Pacific Is | lander, or othe    | r.       |
|                                                                                              |                      | Ethnic       | ity           |               |             | 31,546         | 72,843             | 104,389  |
|                                                                                              |                      | His          | spanic        |               |             | 3,702          | 4,617              | ' 8,319  |
|                                                                                              |                      | No           | n-Hispanic    | ;             |             | 18,778         | 49,597             | 68,375   |
|                                                                                              |                      | Un           | known         |               |             | 9,066          | 18,629             | 27,695   |
|                                                                                              |                      | Gend         | ər            |               |             | 31,546         | 72,843             | 104,389  |
|                                                                                              |                      | Fe           | male          |               |             | 16,629         | 43,097             | 59,726   |
|                                                                                              |                      | Ma           | ale           |               |             | 14,847         | 29,714             | 44,561   |
|                                                                                              |                      | Un           | known         |               |             | 70             | 32                 | 2 102    |
| COVID-19 doses administered for the past 2 wee                                               | ke                   |              |               |               |             |                |                    |          |
| COVID-19 doses administered for the past 2 wee                                               | :45                  |              |               |               |             |                |                    |          |
| 2,968                                                                                        |                      |              |               |               |             |                |                    |          |
| 2,357                                                                                        |                      |              |               |               |             |                |                    |          |
| 1,662 1,475                                                                                  | 1,465 1,449          | 1,315        | 1,248         | 1,518         | 74.0        |                | 1,252              |          |
| 767                                                                                          |                      |              |               |               | 716         | 515            |                    | 429      |
|                                                                                              |                      |              | 1             |               |             |                |                    |          |
| 4/7 4/8 4/9 4/10 4/11                                                                        | 4/12 4/13            | 4/14         | 4/15          | 4/16          | 4/17        | 4/18           | 4/19               | 4/20     |
| Da                                                                                           | te dose administered | (12:00 am to | 11:59 pm)     |               |             |                |                    |          |
| Persons vaccinated for COVID-19 for the past 2 v                                             | weeks                |              |               |               |             |                |                    |          |
| Number of persons who received their first do                                                |                      | e series of  | the COVII     | )-19 vaco     | eine        |                |                    |          |
| 4 440                                                                                        |                      |              |               |               |             |                |                    |          |
| 1,419 1,301                                                                                  |                      |              |               |               |             |                |                    |          |

628 608

Date dose administered (12:00 am to 11:59 pm)

Number of persons who completed the COVID-19 vaccine series