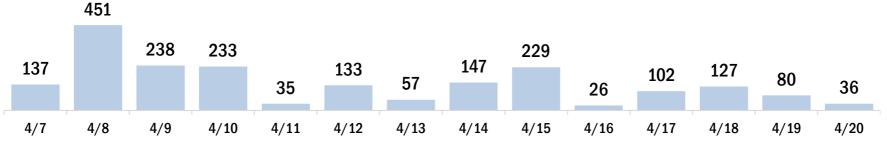

| COVID-19 doses for vaccinated persons in Florid                                              | а                    | Demo         | graphic su    | ımmary        | F           | irst dose      | Series<br>complete | • •      |
|----------------------------------------------------------------------------------------------|----------------------|--------------|---------------|---------------|-------------|----------------|--------------------|----------|
| Doses administered                                                                           | 172,950              | Age g        | oup           |               |             | 31,546         | 72,843             |          |
| People receiving one dose of a 1-dose series (Johnson & John                                 |                      |              | -24 years     |               |             | 7,584          | 5,576              |          |
| only one dose of a 2-dose series (Moderna, Pfizer) count once                                |                      | 25           | -34 years     |               |             | 5,351          | 10,157             | 15,508   |
| both doses of a 2-dose series count twice.                                                   |                      | 35           | -44 years     |               |             | 4,848          | 8,046              | 5 12,894 |
|                                                                                              |                      | 45           | -54 years     |               |             | 4,995          | 7,933              | 12,928   |
| Current status of newspaper uses instad for COVID                                            | 10 in Florida        | 55           | -64 years     |               |             | 5,541          | 11,410             | 16,951   |
| Current status of persons vaccinated for COVID-:                                             | L9 IN FIORIDA        | 65           | -74 years     |               |             | 1,942          | 17,620             | 19,562   |
| Total people vaccinated                                                                      | 104,389              | 75           | -84 years     |               |             | 870            | 8,861              | . 9,731  |
| First dose                                                                                   | 31,546               | 85           | + years       |               |             | 415            | 3,240              | 3,655    |
| Series completed                                                                             | 72,843               | Race         |               |               |             | 31,546         | 72,843             | 104,389  |
| Completed 1-dose series                                                                      | 4,282                | Wł           | nite          |               |             | 20,042         | 51,438             | 3 71,480 |
| Completed 2-dose series                                                                      | 68,561               | Bla          | ack           |               |             | 3,553          | 7,072              | 10,625   |
| First dose: current number of people who have only received                                  | their first dose of  | Am           | nerican Ind   | ian/Alaska    | an          | 104            | 227                | 331      |
| the Moderna or Pfizer vaccine.<br>Series complete: current number of people who have receive | d both Moderna or    | Ot           | ner           |               |             | 5,085          | 10,545             | 5 15,630 |
| Pfizer vaccine doses or one Johnson & Johnson dose and are                                   |                      | Un           | known         |               |             | 2,762          | 3,561              | . 6,323  |
| immunized.                                                                                   |                      | Oth          | er race inclu | ides Asian, n | ative Hawai | ian/Pacific Is | lander, or othe    | r.       |
|                                                                                              |                      | Ethnic       | ity           |               |             | 31,546         | 72,843             | 104,389  |
|                                                                                              |                      | His          | spanic        |               |             | 3,702          | 4,617              | ' 8,319  |
|                                                                                              |                      | No           | n-Hispanic    | ;             |             | 18,778         | 49,597             | 68,375   |
|                                                                                              |                      | Un           | known         |               |             | 9,066          | 18,629             | 27,695   |
|                                                                                              |                      | Gend         | ər            |               |             | 31,546         | 72,843             | 104,389  |
|                                                                                              |                      | Fe           | male          |               |             | 16,629         | 43,097             | 59,726   |
|                                                                                              |                      | Ma           | ale           |               |             | 14,847         | 29,714             | 44,561   |
|                                                                                              |                      | Un           | known         |               |             | 70             | 32                 | 2 102    |
| COVID-19 doses administered for the past 2 wee                                               | ke                   |              |               |               |             |                |                    |          |
| COVID-19 doses administered for the past 2 wee                                               | :45                  |              |               |               |             |                |                    |          |
| 2,968                                                                                        |                      |              |               |               |             |                |                    |          |
| 2,357                                                                                        |                      |              |               |               |             |                |                    |          |
| 1,662 1,475                                                                                  | 1,465 1,449          | 1,315        | 1,248         | 1,518         | 74.0        |                | 1,252              |          |
| 767                                                                                          |                      |              |               |               | 716         | 515            |                    | 429      |
|                                                                                              |                      |              | 1             |               |             |                |                    |          |
| 4/7 4/8 4/9 4/10 4/11                                                                        | 4/12 4/13            | 4/14         | 4/15          | 4/16          | 4/17        | 4/18           | 4/19               | 4/20     |
| Da                                                                                           | te dose administered | (12:00 am to | 11:59 pm)     |               |             |                |                    |          |
| Persons vaccinated for COVID-19 for the past 2 v                                             | weeks                |              |               |               |             |                |                    |          |
| Number of persons who received their first do                                                |                      | e series of  | the COVII     | )-19 vaco     | eine        |                |                    |          |
| 4 440                                                                                        |                      |              |               |               |             |                |                    |          |
| 1,419 1,301                                                                                  |                      |              |               |               |             |                |                    |          |

628 608

Date dose administered (12:00 am to 11:59 pm)

Number of persons who completed the COVID-19 vaccine series