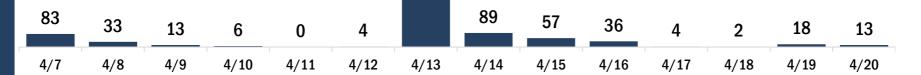

| COVID-19 doses for vaccinated persons in Florida                                              | a                  | Demographic summary               | First dose             | Series<br>complete | Total people<br>vaccinated |
|-----------------------------------------------------------------------------------------------|--------------------|-----------------------------------|------------------------|--------------------|----------------------------|
| Doses administered                                                                            | 78,906             | Age group                         | 13,540                 | 35,181             | 48,721                     |
| People receiving one dose of a 1-dose series (Johnson & Johns                                 |                    | 16-24 years                       | 1,186                  | 644                | 1,830                      |
| only one dose of a 2-dose series (Moderna, Pfizer) count once                                 |                    | 25-34 years                       | 1,485                  | 1,487              | 2,972                      |
| both doses of a 2-dose series count twice.                                                    |                    | 35-44 years                       | 1,887                  | 2,592              | 4,479                      |
|                                                                                               |                    | 45-54 years                       | 2,451                  | 3,819              | 6,270                      |
| Current status of persons vessingted for COVID 1                                              | 0 in Elorido       | 55-64 years                       | 3,502                  | 7,746              | 11,248                     |
| Current status of persons vaccinated for COVID-1                                              | .9 in Fiorida      | 65-74 years                       | 1,850                  | 11,415             | 13,265                     |
| Total people vaccinated                                                                       | 48,721             | 75-84 years                       | 868                    | 5,705              | 6,573                      |
| First dose                                                                                    | 13,540             | 85+ years                         | 311                    | 1,773              | 2,084                      |
| Series completed                                                                              | 35,181             | Race                              | 13,540                 | 35,181             | 48,721                     |
| Completed 1-dose series                                                                       | 4,996              | White                             | 8,537                  | 25,132             | 33,669                     |
| Completed 2-dose series                                                                       | 30,185             | Black                             | 897                    | 2,287              | 3,184                      |
| First dose: current number of people who have only received t                                 | heir first dose of | American Indian/Alaskan           | 62                     | 168                | 230                        |
| the Moderna or Pfizer vaccine.<br>Series complete: current number of people who have received | d both Moderna or  | Other                             | 1,523                  | 2,672              | 4,195                      |
| Pfizer vaccine doses or one Johnson & Johnson dose and are of                                 |                    | Unknown                           | 2,521                  | 4,922              | 7,443                      |
| immunized.                                                                                    |                    | Other race includes Asian, native | e Hawaiian/Pacific Isl | lander, or other.  |                            |
|                                                                                               |                    | Ethnicity                         | 13,540                 | 35,181             | 48,721                     |
|                                                                                               |                    | Hispanic                          | 987                    | 1,182              | 2,169                      |
|                                                                                               |                    | Non-Hispanic                      | 7,660                  | 21,702             | 29,362                     |
|                                                                                               |                    | Unknown                           | 4,893                  | 12,297             | 17,190                     |
|                                                                                               |                    | Gender                            | 13,540                 | 35,181             | 48,721                     |
|                                                                                               |                    | Female                            | 7,392                  | 19,691             | 27,083                     |
|                                                                                               |                    | Male                              | 6,145                  | 15,484             | 21,629                     |
|                                                                                               |                    | Unknown                           | 3                      | 6                  | 9                          |
| COVID-19 doses administered for the past 2 wee                                                | ks                 |                                   |                        |                    |                            |
| 1,604                                                                                         |                    |                                   |                        |                    |                            |
| 1,004                                                                                         | 1,289              | 1.065                             |                        |                    |                            |
| 820 534 593 374                                                                               | 918                | 912 776 <sup>1,065</sup>          |                        |                    |                            |
| 534 593 371                                                                                   |                    | 5                                 | <sup>641</sup> 296     | <sup>439</sup> 2   | 58                         |
|                                                                                               |                    |                                   |                        |                    |                            |
| 4/7 4/8 4/9 4/10 4/11                                                                         | 4/12 4/13          | 4/14 4/15 4/16 4                  | /17 4/18               | 4/19 4/            | <b>′20</b>                 |

Date dose administered (12:00 am to 11:59 pm)

Persons vaccinated for COVID-19 for the past 2 weeks

Number of persons who received their first dose of a two-dose series of the COVID-19 vaccine

Date dose administered (12:00 am to 11:59 pm)