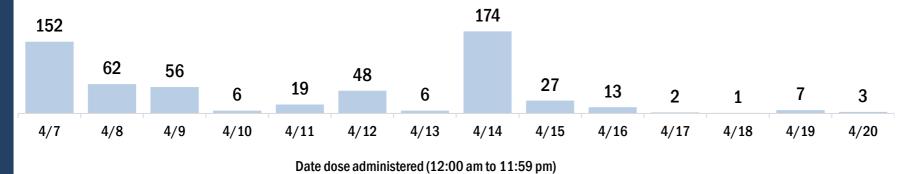

## **COVID-19: Baker County vaccine summary**

### Vaccination data through Apr 20, 2021 as of Apr 21, 2021 at 12:05 AM

#### Data in this report are provisional and subject to change.

Data in this summary pertain to COVID-19 vaccines approved by the U.S. Food and Drug Administration and have been issued an Emergency Use Authorization (Janssen COVID-19 Vaccine, Moderna COVID-19 Vaccine and Pfizer-BioNTech COVID-19 Vaccine). These data summarize the number of people who have received either their first dose or have completed the series for a COVID-19 vaccine. A person can only be counted in one category, first dose or series complete. For persons receiving Moderna or Pfizer vaccines, once they receive their second dose, they are moved from the first dose column to the series completed column. Because of this, the total first dose category may show a change from report to report not matching the total receiving their first dose from the previous day. Persons receiving Johnson & Johnson vaccines will always be counted in the series completed column.

| COVID-19 doses for vaccinated persons in Florida                                     | a                                   | Demo   | graphic su     | mmary        | F           | irst dose      | Serie<br>comple |      |
|--------------------------------------------------------------------------------------|-------------------------------------|--------|----------------|--------------|-------------|----------------|-----------------|------|
| Doses administered                                                                   | 8,227                               | Age gr | oup            |              |             | 1,406          | 3,48            |      |
| eople receiving one dose of a 1-dose series (Johnson & Johns                         | son) or receiving                   | 16     | -24 years      |              |             | 86             | 5               | 54   |
| ly one dose of a 2-dose series (Moderna, Pfizer) count once.                         |                                     | 25     | -34 years      |              |             | 116            | 13              | 86   |
| th doses of a 2-dose series count twice.                                             |                                     | 35-    | -44 years      |              |             | 198            | 19              | 95   |
|                                                                                      |                                     | 45     | -54 years      |              |             | 313            | 31              | 2    |
| urrent status of persons vaccinated for COVID-1                                      | Q in Elorido                        | 55-    | -64 years      |              |             | 424            | 69              | 96   |
| arrent status of persons vaccinated for covid-1                                      |                                     | 65-    | -74 years      |              |             | 152            | 1,24            | 8    |
| tal people vaccinated                                                                | 4,887                               | 75-    | -84 years      |              |             | 79             | 65              | 58   |
| First dose                                                                           | 1,406                               | 85-    | + years        |              |             | 38             | 18              | 32   |
| Series completed                                                                     | 3,481                               | Race   |                |              |             | 1,406          | 3,48            | 31   |
| Completed 1-dose series                                                              | 141                                 | Wh     | ite            |              |             | 1,106          | 2,75            | 52   |
| Completed 2-dose series                                                              | 3,340                               | Bla    | ick            |              |             | 133            | 30              | )9   |
| rst dose: current number of people who have only received the                        | heir first dose of                  | Am     | erican Indi    | an/Alaska    | an          | 5              | 2               | 20   |
| Moderna or Pfizer vaccine. ries complete: current number of people who have received | d both Moderna or                   | Oth    | ner            |              |             | 106            | 20              | )4   |
| zer vaccine doses or one Johnson & Johnson dose and are c                            |                                     | Unl    | known          |              |             | 56             | 19              | 96   |
| nunized.                                                                             |                                     | Oth    | er race inclue | des Asian, n | ative Hawai | ian/Pacific Is | lander, or oth  | ner. |
|                                                                                      |                                     | Ethnic | ity            |              |             | 1,406          | 3,48            | 31   |
|                                                                                      |                                     | His    | panic          |              |             | 60             | 6               | 60   |
|                                                                                      |                                     | Noi    | n-Hispanic     |              |             | 1,135          | 2,45            |      |
|                                                                                      |                                     | Unl    | known          |              |             | 211            | 97              |      |
|                                                                                      |                                     | Gende  |                |              |             | 1,406          | 3,48            |      |
|                                                                                      |                                     |        | nale           |              |             | 740            | 1,96            |      |
|                                                                                      |                                     | Ma     |                |              |             | 664            | 1,51            |      |
|                                                                                      |                                     | Unl    | known          |              |             | 2              |                 | 0    |
| VID-19 doses administered for the past 2 weel                                        | ks                                  |        |                |              |             |                |                 |      |
| 163                                                                                  |                                     |        |                |              |             |                |                 |      |
|                                                                                      | 102                                 | 111    |                | 108          |             |                |                 |      |
| 79 107                                                                               | 103                                 | 111    |                | 100          |             |                | 66              | 57   |
|                                                                                      | 58                                  |        | 36             |              | 19          | ο              |                 | 51   |
| //5                                                                                  |                                     |        |                |              |             | 8              |                 |      |
|                                                                                      |                                     |        |                |              |             |                |                 |      |
| //5                                                                                  | 4/12 4/13                           | 4/14   | 4/15           | 4/16         | 4/17        | 4/18           | 4/19            | 4/20 |
| 4/7     4/8     4/9     4/10     4/11                                                | 4/12 4/13<br>te dose administered ( | -      |                | 4/16         | 4/17        | 4/18           | 4/19            | 4/20 |
| 4/7 4/8 4/9 4/10 4/11                                                                | e dose administered (               | -      |                | 4/16         | 4/17        | 4/18           | 4/19            | 4/20 |