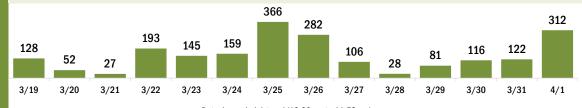

#### COVID-19 doses administered for the past 2 weeks

Date dose administered (12:00 am to 11:59 pm)

Persons vaccinated for COVID-19 for the past 2 weeks

Date dose administered (12:00 am to 11:59 pm)