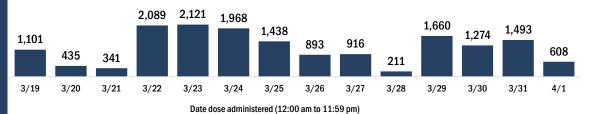

90,835

4/1

3/31

3/24

3/22

3/23

3/21

Date dose administered (12:00 am to 11:59 pm)

#### COVID-19 doses administered for the past 2 weeks

Date dose administered (12:00 am to 11:59 pm)

Persons vaccinated for COVID-19 for the past 2 weeks

Date dose administered (12:00 am to 11:59 pm)