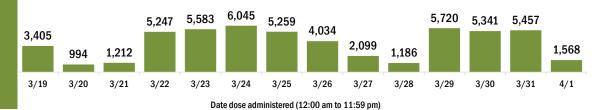

90,835

4/1

3/31

3/24

3/22

3/23

3/21

Date dose administered (12:00 am to 11:59 pm)