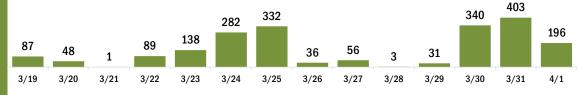

#### COVID-19 doses administered for the past 2 weeks

Date dose administered (12:00 am to 11:59 pm)

Persons vaccinated for COVID-19 for the past 2 weeks

Date dose administered (12:00 am to 11:59 pm)