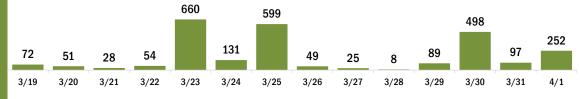

#### COVID-19 doses administered for the past 2 weeks

Date dose administered (12:00 am to 11:59 pm)

Persons vaccinated for COVID-19 for the past 2 weeks

Date dose administered (12:00 am to 11:59 pm)