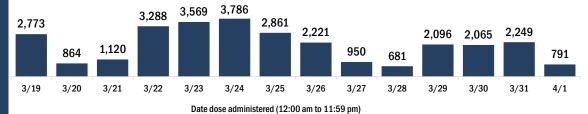

#### COVID-19 doses administered for the past 2 weeks

Date dose administered (12:00 am to 11:59 pm)

Persons vaccinated for COVID-19 for the past 2 weeks

Date dose administered (12:00 am to 11:59 pm)