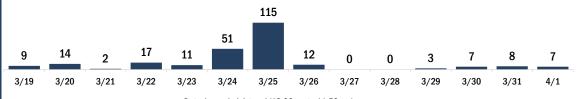

#### COVID-19 doses administered for the past 2 weeks

Date dose administered (12:00 am to 11:59 pm)

Persons vaccinated for COVID-19 for the past 2 weeks

Date dose administered (12:00 am to 11:59 pm)