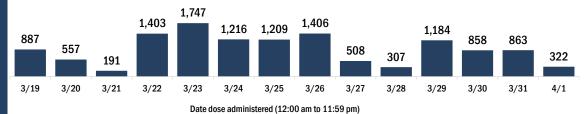

90,835

4/1

3/31

3/24

3/22

3/23

3/21

Date dose administered (12:00 am to 11:59 pm)

#### COVID-19 doses administered for the past 2 weeks

Date dose administered (12:00 am to 11:59 pm)

Persons vaccinated for COVID-19 for the past 2 weeks

Date dose administered (12:00 am to 11:59 pm)