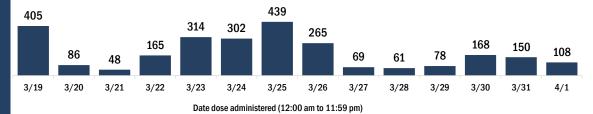

#### COVID-19 doses administered for the past 2 weeks

Date dose administered (12:00 am to 11:59 pm)

Persons vaccinated for COVID-19 for the past 2 weeks

Date dose administered (12:00 am to 11:59 pm)