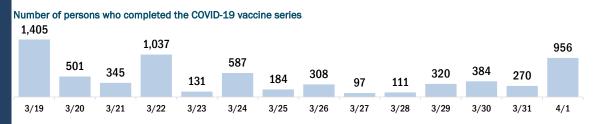

#### COVID-19 doses administered for the past 2 weeks

Date dose administered (12:00 am to 11:59 pm)

Persons vaccinated for COVID-19 for the past 2 weeks

Date dose administered (12:00 am to 11:59 pm)