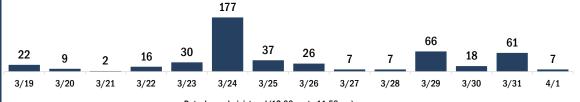

#### COVID-19 doses administered for the past 2 weeks

Date dose administered (12:00 am to 11:59 pm)

Persons vaccinated for COVID-19 for the past 2 weeks

Date dose administered (12:00 am to 11:59 pm)