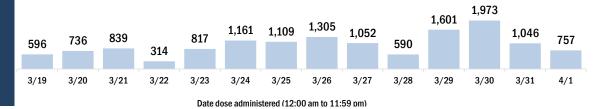

#### COVID-19 doses administered for the past 2 weeks

Date dose administered (12:00 am to 11:59 pm)

Persons vaccinated for COVID-19 for the past 2 weeks

Date dose administered (12:00 am to 11:59 pm)