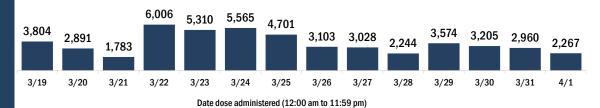

3/26

3/27

3/28

3/29

3/30

3/25

Persons vaccinated for COVID-19 for the past 2 weeks Number of persons who received their first dose of the COVID-19 vaccine 118.082 137,125 132,271 120.361 106,458 102,971 89,197 90,813 82,803 49,872 34,615 45,618 36,764 37,524 3/19 3/20 3/21 3/22 3/23 3/24 3/25 3/26 3/27 3/28 3/29 3/30 3/31 4/1 Date dose administered (12:00 am to 11:59 pm)