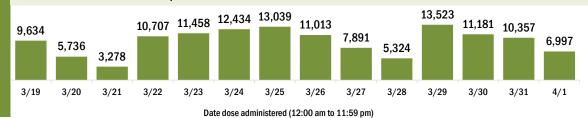

| COVID-19 doses for vaccinated persons in Florida                                                                               |                   |  | Demographic summary               | First dose            | Series           | Total people |
|--------------------------------------------------------------------------------------------------------------------------------|-------------------|--|-----------------------------------|-----------------------|------------------|--------------|
|                                                                                                                                |                   |  |                                   |                       | complete         | vaccinated   |
| Doses administered                                                                                                             | 9,343,261         |  | Age group                         | 2,589,434             | 3,501,600        | 6,091,034    |
| People receiving one dose of a 1-dose series (Johnson & Johnson) or receiving                                                  |                   |  | 16-24 years                       | 75,375                | 48,236           | 123,611      |
| only one dose of a 2-dose series (Moderna, Pfizer) count once. Persons receiving<br>both doses of a 2-dose series count twice. |                   |  | 25-34 years                       | 138,061               | 142,982          | 281,043      |
| both doses of a 2-dose series count twice.                                                                                     |                   |  | 35-44 years                       | 220,560               | 193,737          | 414,297      |
|                                                                                                                                |                   |  | 45-54 years                       | 412,727               | 267,542          | 680,269      |
| Current status of persons vaccinated for COVID-19 in Florida                                                                   |                   |  | 55-64 years                       | 811,554               | 420,393          | 1,231,947    |
| Current status of persons vaccinated for COVID-13                                                                              | nii Fionua        |  | 65-74 years                       | 514,076               | 1,367,345        | 1,881,421    |
| Total people vaccinated                                                                                                        | 6,091,034         |  | 75-84 years                       | 305,138               | 794,929          | 1,100,067    |
| First dose                                                                                                                     | 2,589,434         |  | 85+ years                         | 111,943               | 266,436          | 378,379      |
| Series completed                                                                                                               | 3,501,600         |  | Race                              | 2,589,434             | 3,501,600        | 6,091,034    |
| Completed 1-dose series                                                                                                        | 249,373           |  | White                             | 1,692,292             | 2,436,912        | 4,129,204    |
| Completed 2-dose series                                                                                                        | 3,252,227         |  | Black                             | 166,599               | 225,893          | 392,492      |
| First dose: current number of people who have only received the                                                                | eir first dose of |  | American Indian/Alaskan           | 9,780                 | 12,414           | 22,194       |
| the Moderna or Pfizer vaccine.<br>Series complete: current number of people who have received                                  | hath Madarna ar   |  | Other                             | 238,482               | 371,298          | 609,780      |
| Pfizer vaccine doses or one Johnson & Johnson dose and are co                                                                  |                   |  | Unknown                           | 482,281               | 455,083          | 937,364      |
| immunized.                                                                                                                     | -                 |  | Other race includes Asian, native | Hawaiian/Pacific Isla | inder, or other. |              |
| -                                                                                                                              |                   |  | Ethnicity                         | 2,589,434             | 3,501,600        | 6,091,034    |
|                                                                                                                                |                   |  | Hispanic                          | 354,606               | 437,354          | 791,960      |
|                                                                                                                                |                   |  | Non-Hispanic                      | 1,262,945             | 1,927,220        | 3,190,165    |
|                                                                                                                                |                   |  | Unknown                           | 971,883               | 1,137,026        | 2,108,909    |
|                                                                                                                                |                   |  | Gender                            | 2,589,434             | 3,501,600        | 6,091,034    |
|                                                                                                                                |                   |  | Female                            | 1,442,630             | 2,023,545        | 3,466,175    |
|                                                                                                                                |                   |  | Male                              | 1,133,863             | 1,474,091        | 2,607,954    |
|                                                                                                                                |                   |  | Unknown                           | 12,941                | 3,964            | 16,905       |
| COVID-19 doses administered for the past 2 weeks                                                                               | 6                 |  |                                   |                       |                  |              |

90,835

4/1

3/31

3/24

3/22

3/23

3/21

Date dose administered (12:00 am to 11:59 pm)

3/26

3/27

3/28

3/29

3/30

3/25

Persons vaccinated for COVID-19 for the past 2 weeks Number of persons who received their first dose of the COVID-19 vaccine 118.082 137,125 132,271 120.361 106,458 102,971 89,197 90,813 82,803 49,872 34,615 45,618 36,764 37,524 3/19 3/20 3/21 3/22 3/23 3/24 3/25 3/26 3/27 3/28 3/29 3/30 3/31 4/1 Date dose administered (12:00 am to 11:59 pm)