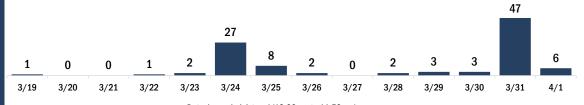

#### COVID-19 doses administered for the past 2 weeks

Date dose administered (12:00 am to 11:59 pm)

Persons vaccinated for COVID-19 for the past 2 weeks

Date dose administered (12:00 am to 11:59 pm)