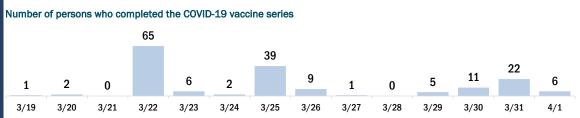

Number of persons who received their second dose and completed the COVID-19 vaccine series