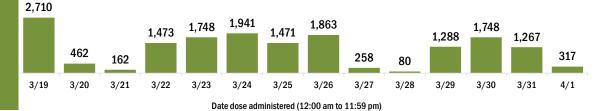

90,835

4/1

3/31

3/24

3/22

3/23

3/21

Date dose administered (12:00 am to 11:59 pm)

#### COVID-19 doses administered for the past 2 weeks

Date dose administered (12:00 am to 11:59 pm)

Persons vaccinated for COVID-19 for the past 2 weeks

Date dose administered (12:00 am to 11:59 pm)