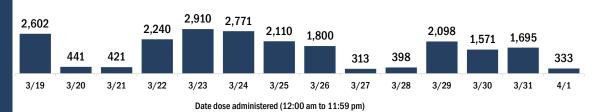

#### COVID-19 doses administered for the past 2 weeks

Date dose administered (12:00 am to 11:59 pm)

Persons vaccinated for COVID-19 for the past 2 weeks

Date dose administered (12:00 am to 11:59 pm)