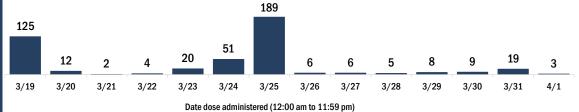

#### COVID-19 doses administered for the past 2 weeks

Date dose administered (12:00 am to 11:59 pm)

Persons vaccinated for COVID-19 for the past 2 weeks

Date dose administered (12:00 am to 11:59 pm)