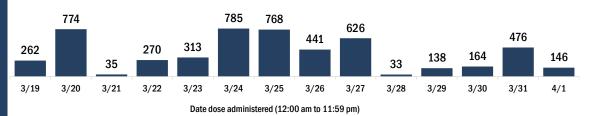

90,835

4/1

3/31

3/24

3/22

3/23

3/21

Date dose administered (12:00 am to 11:59 pm)

3/26

3/27

3/28

3/29

3/30

3/25

Persons vaccinated for COVID-19 for the past 2 weeks Number of persons who received their first dose of the COVID-19 vaccine 118.082 137,125 132,271 120.361 106,458 102,971 89,197 90,813 82,803 49,872 34,615 45,618 36,764 37,524 3/19 3/20 3/21 3/22 3/23 3/24 3/25 3/26 3/27 3/28 3/29 3/30 3/31 4/1 Date dose administered (12:00 am to 11:59 pm)