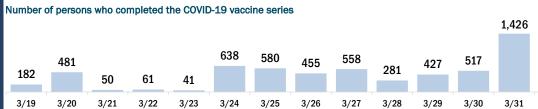

3/26

3/27

3/28

3/29

3/30

3/25

Persons vaccinated for COVID-19 for the past 2 weeks Number of persons who received their first dose of the COVID-19 vaccine 118.082 137,125 132,271 120.361 106,458 102,971 89,197 90,813 82,803 49,872 34,615 45,618 36,764 37,524 3/19 3/20 3/21 3/22 3/23 3/24 3/25 3/26 3/27 3/28 3/29 3/30 3/31 4/1 Date dose administered (12:00 am to 11:59 pm)

Number of persons who received their second dose and completed the COVID-19 vaccine series