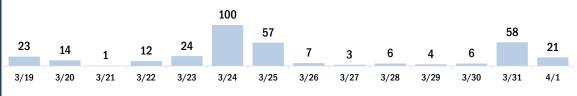

#### COVID-19 doses administered for the past 2 weeks

Date dose administered (12:00 am to 11:59 pm)

Persons vaccinated for COVID-19 for the past 2 weeks

Date dose administered (12:00 am to 11:59 pm)