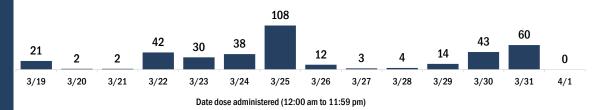

#### COVID-19 doses administered for the past 2 weeks

Date dose administered (12:00 am to 11:59 pm)

Persons vaccinated for COVID-19 for the past 2 weeks

Date dose administered (12:00 am to 11:59 pm)