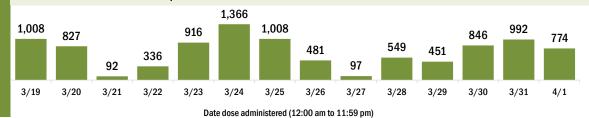

90,835

4/1

3/31

3/24

3/22

3/23

3/21

Date dose administered (12:00 am to 11:59 pm)

3/26

3/27

3/28

3/29

3/30

3/25

Persons vaccinated for COVID-19 for the past 2 weeks Number of persons who received their first dose of the COVID-19 vaccine 118.082 137,125 132,271 120.361 106,458 102,971 89,197 90,813 82,803 49,872 34,615 45,618 36,764 37,524 3/19 3/20 3/21 3/22 3/23 3/24 3/25 3/26 3/27 3/28 3/29 3/30 3/31 4/1 Date dose administered (12:00 am to 11:59 pm)