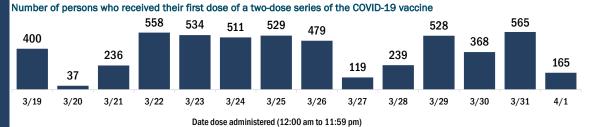

#### COVID-19 doses administered for the past 2 weeks

Date dose administered (12:00 am to 11:59 pm)

Persons vaccinated for COVID-19 for the past 2 weeks

Date dose administered (12:00 am to 11:59 pm)