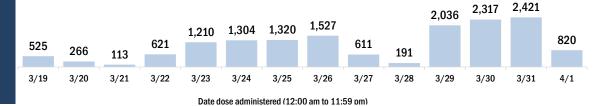

#### COVID-19 doses administered for the past 2 weeks

Date dose administered (12:00 am to 11:59 pm)

Persons vaccinated for COVID-19 for the past 2 weeks

Date dose administered (12:00 am to 11:59 pm)