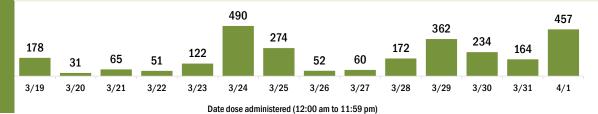

#### COVID-19 doses administered for the past 2 weeks

Date dose administered (12:00 am to 11:59 pm)

Persons vaccinated for COVID-19 for the past 2 weeks

Date dose administered (12:00 am to 11:59 pm)