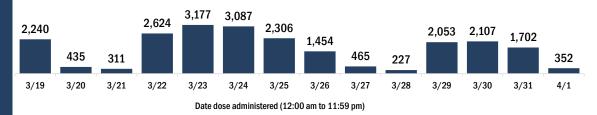

90,835

4/1

3/31

3/24

3/22

3/23

3/21

Date dose administered (12:00 am to 11:59 pm)

3/26

3/27

3/28

3/29

3/30

3/25

Persons vaccinated for COVID-19 for the past 2 weeks Number of persons who received their first dose of the COVID-19 vaccine 118.082 137,125 132,271 120.361 106,458 102,971 89,197 90,813 82,803 49,872 34,615 45,618 36,764 37,524 3/19 3/20 3/21 3/22 3/23 3/24 3/25 3/26 3/27 3/28 3/29 3/30 3/31 4/1 Date dose administered (12:00 am to 11:59 pm)