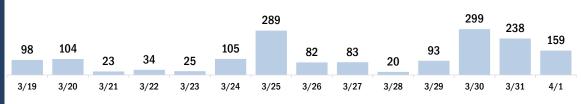

#### COVID-19 doses administered for the past 2 weeks

Date dose administered (12:00 am to 11:59 pm)

Persons vaccinated for COVID-19 for the past 2 weeks

Date dose administered (12:00 am to 11:59 pm)