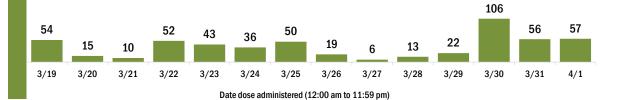

#### COVID-19 doses administered for the past 2 weeks

Date dose administered (12:00 am to 11:59 pm)

Persons vaccinated for COVID-19 for the past 2 weeks

Date dose administered (12:00 am to 11:59 pm)