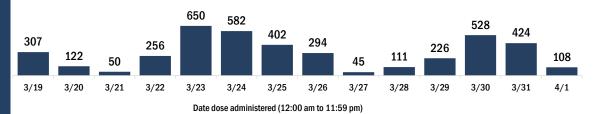

90,835

4/1

3/31

3/24

3/22

3/23

3/21

Date dose administered (12:00 am to 11:59 pm)

3/26

3/27

3/28

3/29

3/30

3/25

Persons vaccinated for COVID-19 for the past 2 weeks Number of persons who received their first dose of the COVID-19 vaccine 118.082 137,125 132,271 120.361 106,458 102,971 89,197 90,813 82,803 49,872 34,615 45,618 36,764 37,524 3/19 3/20 3/21 3/22 3/23 3/24 3/25 3/26 3/27 3/28 3/29 3/30 3/31 4/1 Date dose administered (12:00 am to 11:59 pm)