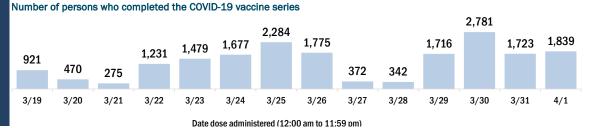

#### COVID-19 doses administered for the past 2 weeks

Date dose administered (12:00 am to 11:59 pm)

Persons vaccinated for COVID-19 for the past 2 weeks

Date dose administered (12:00 am to 11:59 pm)

Number of persons who received their second dose and completed the COVID-19 vaccine series