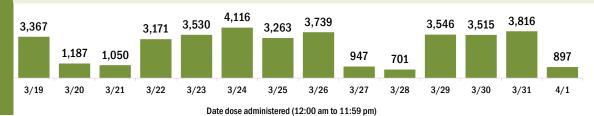

| COVID-19 doses for vaccinated persons in Florida                                                                               |                   |  | Demographic summary               | First dose            | Series           | Total people |
|--------------------------------------------------------------------------------------------------------------------------------|-------------------|--|-----------------------------------|-----------------------|------------------|--------------|
|                                                                                                                                |                   |  |                                   |                       | complete         | vaccinated   |
| Doses administered                                                                                                             | 9,343,261         |  | Age group                         | 2,589,434             | 3,501,600        | 6,091,034    |
| People receiving one dose of a 1-dose series (Johnson & Johnson) or receiving                                                  |                   |  | 16-24 years                       | 75,375                | 48,236           | 123,611      |
| only one dose of a 2-dose series (Moderna, Pfizer) count once. Persons receiving<br>both doses of a 2-dose series count twice. |                   |  | 25-34 years                       | 138,061               | 142,982          | 281,043      |
| both doses of a 2-dose series count twice.                                                                                     |                   |  | 35-44 years                       | 220,560               | 193,737          | 414,297      |
|                                                                                                                                |                   |  | 45-54 years                       | 412,727               | 267,542          | 680,269      |
| Current status of persons vaccinated for COVID-19 in Florida                                                                   |                   |  | 55-64 years                       | 811,554               | 420,393          | 1,231,947    |
| Current status of persons vaccinated for COVID-13                                                                              | nii Fionua        |  | 65-74 years                       | 514,076               | 1,367,345        | 1,881,421    |
| Total people vaccinated                                                                                                        | 6,091,034         |  | 75-84 years                       | 305,138               | 794,929          | 1,100,067    |
| First dose                                                                                                                     | 2,589,434         |  | 85+ years                         | 111,943               | 266,436          | 378,379      |
| Series completed                                                                                                               | 3,501,600         |  | Race                              | 2,589,434             | 3,501,600        | 6,091,034    |
| Completed 1-dose series                                                                                                        | 249,373           |  | White                             | 1,692,292             | 2,436,912        | 4,129,204    |
| Completed 2-dose series                                                                                                        | 3,252,227         |  | Black                             | 166,599               | 225,893          | 392,492      |
| First dose: current number of people who have only received the                                                                | eir first dose of |  | American Indian/Alaskan           | 9,780                 | 12,414           | 22,194       |
| the Moderna or Pfizer vaccine.<br>Series complete: current number of people who have received                                  | hath Madarna ar   |  | Other                             | 238,482               | 371,298          | 609,780      |
| Pfizer vaccine doses or one Johnson & Johnson dose and are co                                                                  |                   |  | Unknown                           | 482,281               | 455,083          | 937,364      |
| immunized.                                                                                                                     | -                 |  | Other race includes Asian, native | Hawaiian/Pacific Isla | inder, or other. |              |
| -                                                                                                                              |                   |  | Ethnicity                         | 2,589,434             | 3,501,600        | 6,091,034    |
|                                                                                                                                |                   |  | Hispanic                          | 354,606               | 437,354          | 791,960      |
|                                                                                                                                |                   |  | Non-Hispanic                      | 1,262,945             | 1,927,220        | 3,190,165    |
|                                                                                                                                |                   |  | Unknown                           | 971,883               | 1,137,026        | 2,108,909    |
|                                                                                                                                |                   |  | Gender                            | 2,589,434             | 3,501,600        | 6,091,034    |
|                                                                                                                                |                   |  | Female                            | 1,442,630             | 2,023,545        | 3,466,175    |
|                                                                                                                                |                   |  | Male                              | 1,133,863             | 1,474,091        | 2,607,954    |
|                                                                                                                                |                   |  | Unknown                           | 12,941                | 3,964            | 16,905       |
| COVID-19 doses administered for the past 2 weeks                                                                               | 6                 |  |                                   |                       |                  |              |

90,835

4/1

3/31

3/24

3/22

3/23

3/21

Date dose administered (12:00 am to 11:59 pm)