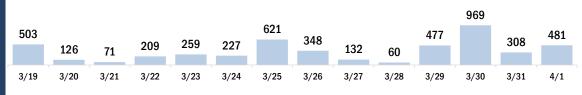

#### COVID-19 doses administered for the past 2 weeks

Date dose administered (12:00 am to 11:59 pm)

Persons vaccinated for COVID-19 for the past 2 weeks

Date dose administered (12:00 am to 11:59 pm)