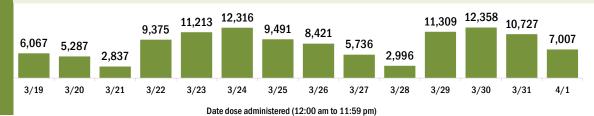

90,835

4/1

3/31

3/24

3/22

3/23

3/21

Date dose administered (12:00 am to 11:59 pm)

3/26

3/27

3/28

3/29

3/30

3/25

Persons vaccinated for COVID-19 for the past 2 weeks Number of persons who received their first dose of the COVID-19 vaccine 118.082 137,125 132,271 120.361 106,458 102,971 89,197 90,813 82,803 49,872 34,615 45,618 36,764 37,524 3/19 3/20 3/21 3/22 3/23 3/24 3/25 3/26 3/27 3/28 3/29 3/30 3/31 4/1 Date dose administered (12:00 am to 11:59 pm)