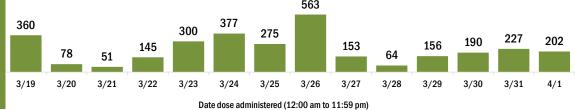

#### COVID-19 doses administered for the past 2 weeks

Date dose administered (12:00 am to 11:59 pm)

Persons vaccinated for COVID-19 for the past 2 weeks

Date dose administered (12:00 am to 11:59 pm)