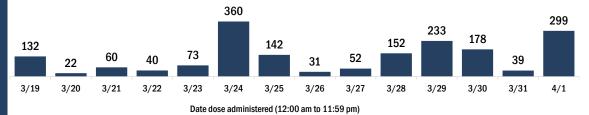

#### COVID-19 doses administered for the past 2 weeks

Date dose administered (12:00 am to 11:59 pm)

Persons vaccinated for COVID-19 for the past 2 weeks

Date dose administered (12:00 am to 11:59 pm)