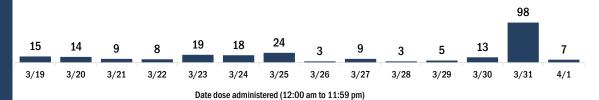

#### COVID-19 doses administered for the past 2 weeks

Date dose administered (12:00 am to 11:59 pm)

Persons vaccinated for COVID-19 for the past 2 weeks

Date dose administered (12:00 am to 11:59 pm)