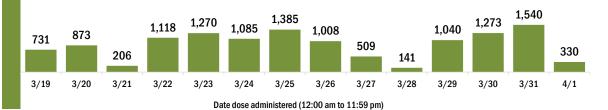

3/26

3/27

3/28

3/29

3/30

3/25

Persons vaccinated for COVID-19 for the past 2 weeks Number of persons who received their first dose of the COVID-19 vaccine 118.082 137,125 132,271 120.361 106,458 102,971 89,197 90,813 82,803 49,872 34,615 45,618 36,764 37,524 3/19 3/20 3/21 3/22 3/23 3/24 3/25 3/26 3/27 3/28 3/29 3/30 3/31 4/1 Date dose administered (12:00 am to 11:59 pm)

#### COVID-19 doses administered for the past 2 weeks

Date dose administered (12:00 am to 11:59 pm)

Persons vaccinated for COVID-19 for the past 2 weeks

Date dose administered (12:00 am to 11:59 pm)