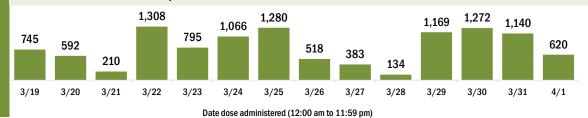

#### COVID-19 doses administered for the past 2 weeks

Date dose administered (12:00 am to 11:59 pm)

Persons vaccinated for COVID-19 for the past 2 weeks

Date dose administered (12:00 am to 11:59 pm)