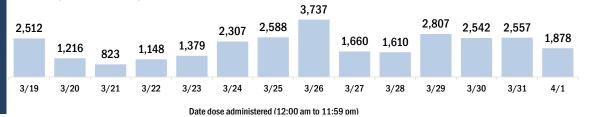

90,835

4/1

3/31

3/24

3/22

3/23

3/21

Date dose administered (12:00 am to 11:59 pm)

3/26

3/27

3/28

3/29

3/30

3/25

Persons vaccinated for COVID-19 for the past 2 weeks Number of persons who received their first dose of the COVID-19 vaccine 118.082 137,125 132,271 120.361 106,458 102,971 89,197 90,813 82,803 49,872 34,615 45,618 36,764 37,524 3/19 3/20 3/21 3/22 3/23 3/24 3/25 3/26 3/27 3/28 3/29 3/30 3/31 4/1 Date dose administered (12:00 am to 11:59 pm)