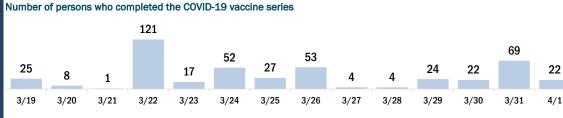

#### COVID-19 doses administered for the past 2 weeks

Date dose administered (12:00 am to 11:59 pm)

Persons vaccinated for COVID-19 for the past 2 weeks

Date dose administered (12:00 am to 11:59 pm)