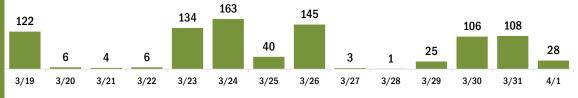

#### COVID-19 doses administered for the past 2 weeks

Date dose administered (12:00 am to 11:59 pm)

Persons vaccinated for COVID-19 for the past 2 weeks

Date dose administered (12:00 am to 11:59 pm)