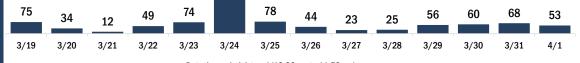

#### COVID-19 doses administered for the past 2 weeks

Date dose administered (12:00 am to 11:59 pm)

Persons vaccinated for COVID-19 for the past 2 weeks

Date dose administered (12:00 am to 11:59 pm)