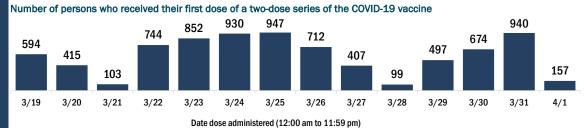

#### COVID-19 doses administered for the past 2 weeks

Date dose administered (12:00 am to 11:59 pm)

Persons vaccinated for COVID-19 for the past 2 weeks

Date dose administered (12:00 am to 11:59 pm)