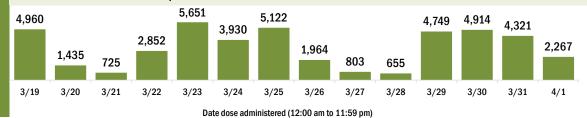

90,835

4/1

3/31

3/24

3/22

3/23

3/21

Date dose administered (12:00 am to 11:59 pm)

3/26

3/27

3/28

3/29

3/30

3/25

Persons vaccinated for COVID-19 for the past 2 weeks Number of persons who received their first dose of the COVID-19 vaccine 118.082 137,125 132,271 120.361 106,458 102,971 89,197 90,813 82,803 49,872 34,615 45,618 36,764 37,524 3/19 3/20 3/21 3/22 3/23 3/24 3/25 3/26 3/27 3/28 3/29 3/30 3/31 4/1 Date dose administered (12:00 am to 11:59 pm)