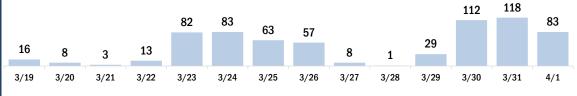

#### COVID-19 doses administered for the past 2 weeks

Date dose administered (12:00 am to 11:59 pm)

Persons vaccinated for COVID-19 for the past 2 weeks

Date dose administered (12:00 am to 11:59 pm)