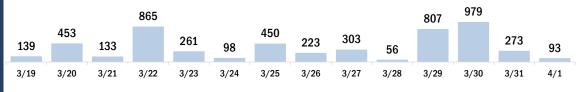

3/26

3/27

3/28

3/29

3/30

3/25

Persons vaccinated for COVID-19 for the past 2 weeks Number of persons who received their first dose of the COVID-19 vaccine 118.082 137,125 132,271 120.361 106,458 102,971 89,197 90,813 82,803 49,872 34,615 45,618 36,764 37,524 3/19 3/20 3/21 3/22 3/23 3/24 3/25 3/26 3/27 3/28 3/29 3/30 3/31 4/1 Date dose administered (12:00 am to 11:59 pm)