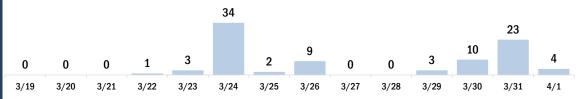

#### COVID-19 doses administered for the past 2 weeks

Date dose administered (12:00 am to 11:59 pm)

Persons vaccinated for COVID-19 for the past 2 weeks

Date dose administered (12:00 am to 11:59 pm)