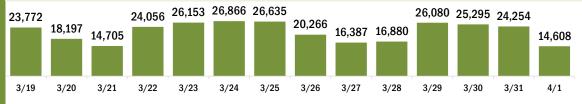

90,835

4/1

3/31

3/24

3/22

3/23

3/21

Date dose administered (12:00 am to 11:59 pm)

3/26

3/27

3/28

3/29

3/30

3/25

Persons vaccinated for COVID-19 for the past 2 weeks Number of persons who received their first dose of the COVID-19 vaccine 118.082 137,125 132,271 120.361 106,458 102,971 89,197 90,813 82,803 49,872 34,615 45,618 36,764 37,524 3/19 3/20 3/21 3/22 3/23 3/24 3/25 3/26 3/27 3/28 3/29 3/30 3/31 4/1 Date dose administered (12:00 am to 11:59 pm)