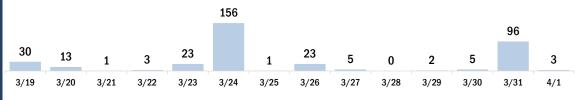

3/26

3/27

3/28

3/29

3/30

3/25

Persons vaccinated for COVID-19 for the past 2 weeks Number of persons who received their first dose of the COVID-19 vaccine 118.082 137,125 132,271 120.361 106,458 102,971 89,197 90,813 82,803 49,872 34,615 45,618 36,764 37,524 3/19 3/20 3/21 3/22 3/23 3/24 3/25 3/26 3/27 3/28 3/29 3/30 3/31 4/1 Date dose administered (12:00 am to 11:59 pm)

Number of persons who received their second dose and completed the COVID-19 vaccine series