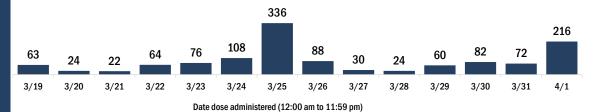

#### COVID-19 doses administered for the past 2 weeks

Date dose administered (12:00 am to 11:59 pm)

Persons vaccinated for COVID-19 for the past 2 weeks

Date dose administered (12:00 am to 11:59 pm)