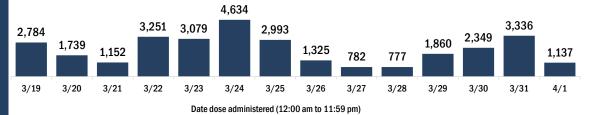

#### COVID-19 doses administered for the past 2 weeks

Date dose administered (12:00 am to 11:59 pm)

Persons vaccinated for COVID-19 for the past 2 weeks

Date dose administered (12:00 am to 11:59 pm)