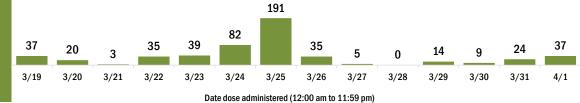

#### COVID-19 doses administered for the past 2 weeks

Date dose administered (12:00 am to 11:59 pm)

Persons vaccinated for COVID-19 for the past 2 weeks

Date dose administered (12:00 am to 11:59 pm)