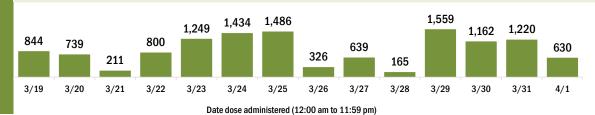

90,835

4/1

3/31

3/24

3/22

3/23

3/21

Date dose administered (12:00 am to 11:59 pm)

3/26

3/27

3/28

3/29

3/30

3/25

Persons vaccinated for COVID-19 for the past 2 weeks Number of persons who received their first dose of the COVID-19 vaccine 118.082 137,125 132,271 120.361 106,458 102,971 89,197 90,813 82,803 49,872 34,615 45,618 36,764 37,524 3/19 3/20 3/21 3/22 3/23 3/24 3/25 3/26 3/27 3/28 3/29 3/30 3/31 4/1 Date dose administered (12:00 am to 11:59 pm)