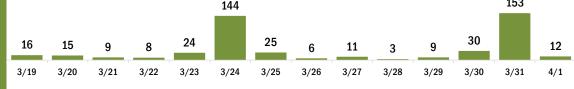

#### COVID-19 doses administered for the past 2 weeks

Date dose administered (12:00 am to 11:59 pm)

Persons vaccinated for COVID-19 for the past 2 weeks

Date dose administered (12:00 am to 11:59 pm)