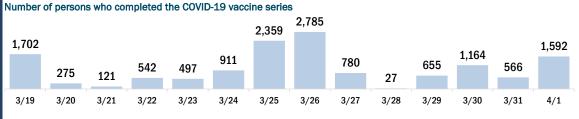

3/26

3/27

3/28

3/29

3/30

3/25

Persons vaccinated for COVID-19 for the past 2 weeks Number of persons who received their first dose of the COVID-19 vaccine 118.082 137,125 132,271 120.361 106,458 102,971 89,197 90,813 82,803 49,872 34,615 45,618 36,764 37,524 3/19 3/20 3/21 3/22 3/23 3/24 3/25 3/26 3/27 3/28 3/29 3/30 3/31 4/1 Date dose administered (12:00 am to 11:59 pm)

Number of persons who received their second dose and completed the COVID-19 vaccine series

#### COVID-19 doses administered for the past 2 weeks

Date dose administered (12:00 am to 11:59 pm)

Persons vaccinated for COVID-19 for the past 2 weeks

Date dose administered (12:00 am to 11:59 pm)