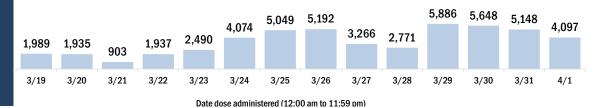

#### COVID-19 doses administered for the past 2 weeks

Date dose administered (12:00 am to 11:59 pm)

Persons vaccinated for COVID-19 for the past 2 weeks

Date dose administered (12:00 am to 11:59 pm)