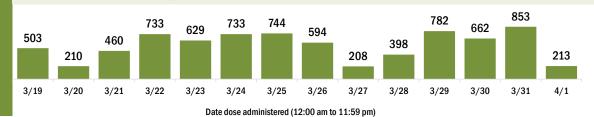

#### COVID-19 doses administered for the past 2 weeks

Date dose administered (12:00 am to 11:59 pm)

Persons vaccinated for COVID-19 for the past 2 weeks

Date dose administered (12:00 am to 11:59 pm)