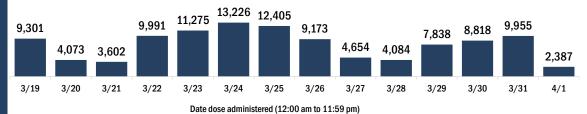

90,835

4/1

3/31

3/24

3/22

3/23

3/21

Date dose administered (12:00 am to 11:59 pm)

3/26

3/27

3/28

3/29

3/30

3/25

Persons vaccinated for COVID-19 for the past 2 weeks Number of persons who received their first dose of the COVID-19 vaccine 118.082 137,125 132,271 120.361 106,458 102,971 89,197 90,813 82,803 49,872 34,615 45,618 36,764 37,524 3/19 3/20 3/21 3/22 3/23 3/24 3/25 3/26 3/27 3/28 3/29 3/30 3/31 4/1 Date dose administered (12:00 am to 11:59 pm)