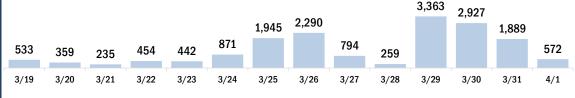

#### COVID-19 doses administered for the past 2 weeks

Date dose administered (12:00 am to 11:59 pm)

Persons vaccinated for COVID-19 for the past 2 weeks

Date dose administered (12:00 am to 11:59 pm)