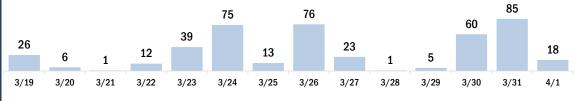

#### COVID-19 doses administered for the past 2 weeks

Date dose administered (12:00 am to 11:59 pm)

Persons vaccinated for COVID-19 for the past 2 weeks

Date dose administered (12:00 am to 11:59 pm)