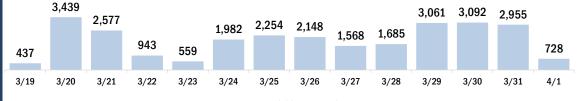

#### COVID-19 doses administered for the past 2 weeks

Date dose administered (12:00 am to 11:59 pm)

Persons vaccinated for COVID-19 for the past 2 weeks

Date dose administered (12:00 am to 11:59 pm)