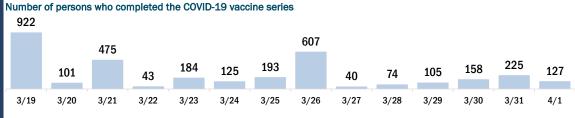

#### COVID-19 doses administered for the past 2 weeks

Date dose administered (12:00 am to 11:59 pm)

Persons vaccinated for COVID-19 for the past 2 weeks

Date dose administered (12:00 am to 11:59 pm)