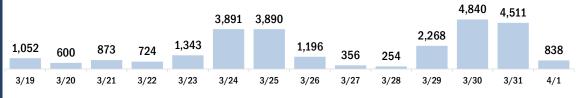

#### COVID-19 doses administered for the past 2 weeks

Date dose administered (12:00 am to 11:59 pm)

Persons vaccinated for COVID-19 for the past 2 weeks

Date dose administered (12:00 am to 11:59 pm)