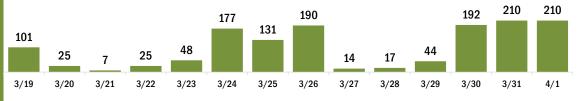

90,835

4/1

3/31

3/24

3/22

3/23

3/21

Date dose administered (12:00 am to 11:59 pm)

3/26

3/27

3/28

3/29

3/30

3/25

Persons vaccinated for COVID-19 for the past 2 weeks Number of persons who received their first dose of the COVID-19 vaccine 118.082 137,125 132,271 120.361 106,458 102,971 89,197 90,813 82,803 49,872 34,615 45,618 36,764 37,524 3/19 3/20 3/21 3/22 3/23 3/24 3/25 3/26 3/27 3/28 3/29 3/30 3/31 4/1 Date dose administered (12:00 am to 11:59 pm)