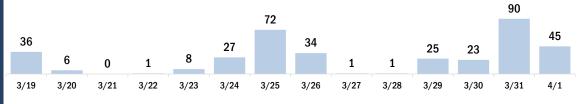

#### COVID-19 doses administered for the past 2 weeks

Date dose administered (12:00 am to 11:59 pm)

Persons vaccinated for COVID-19 for the past 2 weeks

Date dose administered (12:00 am to 11:59 pm)