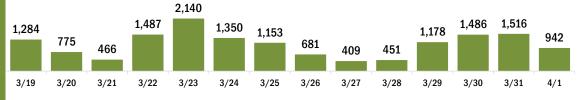

#### COVID-19 doses administered for the past 2 weeks

Date dose administered (12:00 am to 11:59 pm)

Persons vaccinated for COVID-19 for the past 2 weeks

Date dose administered (12:00 am to 11:59 pm)