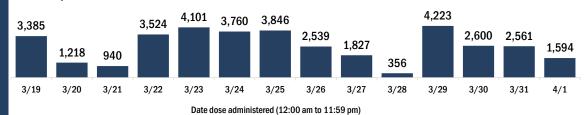

3/26

3/27

3/28

3/29

3/30

3/25

Persons vaccinated for COVID-19 for the past 2 weeks Number of persons who received their first dose of the COVID-19 vaccine 118.082 137,125 132,271 120.361 106,458 102,971 89,197 90,813 82,803 49,872 34,615 45,618 36,764 37,524 3/19 3/20 3/21 3/22 3/23 3/24 3/25 3/26 3/27 3/28 3/29 3/30 3/31 4/1 Date dose administered (12:00 am to 11:59 pm)