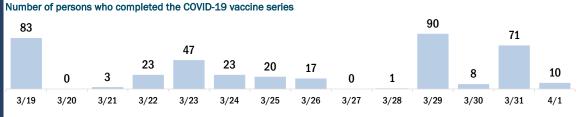

#### COVID-19 doses administered for the past 2 weeks

Date dose administered (12:00 am to 11:59 pm)

Persons vaccinated for COVID-19 for the past 2 weeks

Date dose administered (12:00 am to 11:59 pm)