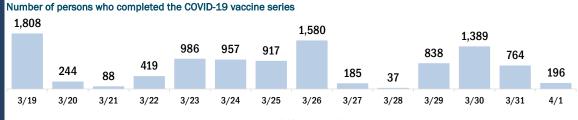

#### COVID-19 doses administered for the past 2 weeks

Date dose administered (12:00 am to 11:59 pm)

Persons vaccinated for COVID-19 for the past 2 weeks

Date dose administered (12:00 am to 11:59 pm)