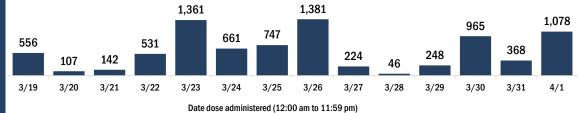

#### COVID-19 doses administered for the past 2 weeks

Date dose administered (12:00 am to 11:59 pm)

Persons vaccinated for COVID-19 for the past 2 weeks

Date dose administered (12:00 am to 11:59 pm)