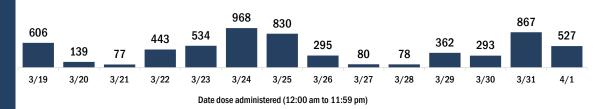

90,835

4/1

3/31

3/24

3/22

3/23

3/21

Date dose administered (12:00 am to 11:59 pm)

3/26

3/27

3/28

3/29

3/30

3/25

Persons vaccinated for COVID-19 for the past 2 weeks Number of persons who received their first dose of the COVID-19 vaccine 118.082 137,125 132,271 120.361 106,458 102,971 89,197 90,813 82,803 49,872 34,615 45,618 36,764 37,524 3/19 3/20 3/21 3/22 3/23 3/24 3/25 3/26 3/27 3/28 3/29 3/30 3/31 4/1 Date dose administered (12:00 am to 11:59 pm)