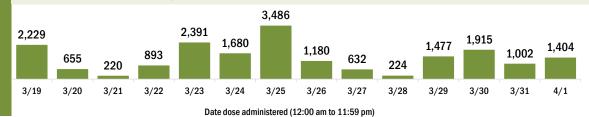

90,835

4/1

3/31

3/24

3/22

3/23

3/21

Date dose administered (12:00 am to 11:59 pm)

3/26

3/27

3/28

3/29

3/30

3/25

Persons vaccinated for COVID-19 for the past 2 weeks Number of persons who received their first dose of the COVID-19 vaccine 118.082 137,125 132,271 120.361 106,458 102,971 89,197 90,813 82,803 49,872 34,615 45,618 36,764 37,524 3/19 3/20 3/21 3/22 3/23 3/24 3/25 3/26 3/27 3/28 3/29 3/30 3/31 4/1 Date dose administered (12:00 am to 11:59 pm)