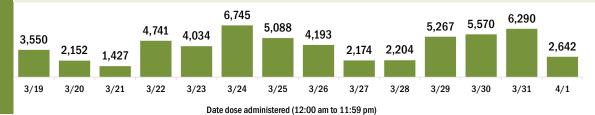

#### COVID-19 doses administered for the past 2 weeks

Date dose administered (12:00 am to 11:59 pm)

Persons vaccinated for COVID-19 for the past 2 weeks

Date dose administered (12:00 am to 11:59 pm)