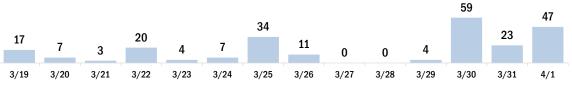

#### COVID-19 doses administered for the past 2 weeks

Date dose administered (12:00 am to 11:59 pm)

Persons vaccinated for COVID-19 for the past 2 weeks

Date dose administered (12:00 am to 11:59 pm)