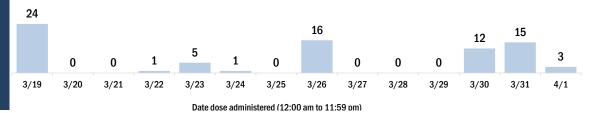

#### COVID-19 doses administered for the past 2 weeks

Date dose administered (12:00 am to 11:59 pm)

Persons vaccinated for COVID-19 for the past 2 weeks

Date dose administered (12:00 am to 11:59 pm)