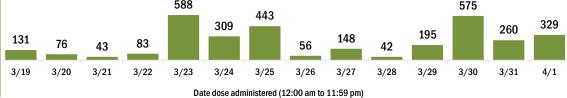

#### COVID-19 doses administered for the past 2 weeks

Date dose administered (12:00 am to 11:59 pm)

Persons vaccinated for COVID-19 for the past 2 weeks

Date dose administered (12:00 am to 11:59 pm)