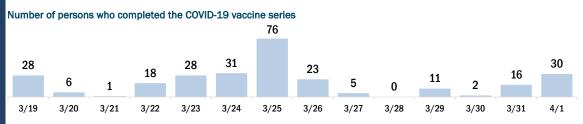

#### COVID-19 doses administered for the past 2 weeks

Date dose administered (12:00 am to 11:59 pm)

Persons vaccinated for COVID-19 for the past 2 weeks

Date dose administered (12:00 am to 11:59 pm)