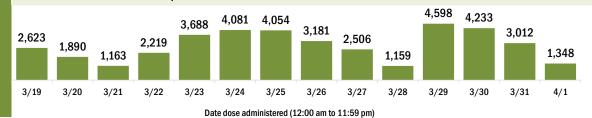

#### COVID-19 doses administered for the past 2 weeks

Date dose administered (12:00 am to 11:59 pm)

Persons vaccinated for COVID-19 for the past 2 weeks

Date dose administered (12:00 am to 11:59 pm)