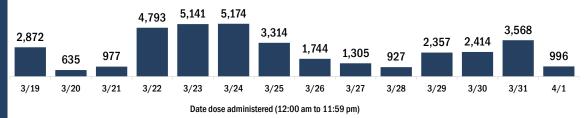

3/26

3/27

3/28

3/29

3/30

3/25

Persons vaccinated for COVID-19 for the past 2 weeks Number of persons who received their first dose of the COVID-19 vaccine 118.082 137,125 132,271 120.361 106,458 102,971 89,197 90,813 82,803 49,872 34,615 45,618 36,764 37,524 3/19 3/20 3/21 3/22 3/23 3/24 3/25 3/26 3/27 3/28 3/29 3/30 3/31 4/1 Date dose administered (12:00 am to 11:59 pm)