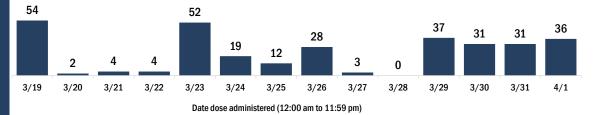

#### COVID-19 doses administered for the past 2 weeks

Date dose administered (12:00 am to 11:59 pm)

Persons vaccinated for COVID-19 for the past 2 weeks

Date dose administered (12:00 am to 11:59 pm)