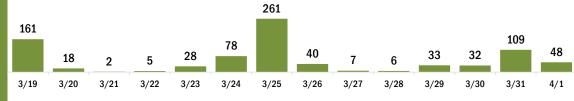

#### COVID-19 doses administered for the past 2 weeks

Date dose administered (12:00 am to 11:59 pm)

Persons vaccinated for COVID-19 for the past 2 weeks

Date dose administered (12:00 am to 11:59 pm)