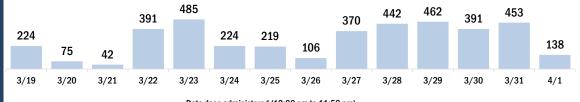

#### COVID-19 doses administered for the past 2 weeks

Date dose administered (12:00 am to 11:59 pm)

Persons vaccinated for COVID-19 for the past 2 weeks

Date dose administered (12:00 am to 11:59 pm)