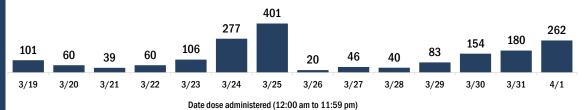

#### COVID-19 doses administered for the past 2 weeks

Date dose administered (12:00 am to 11:59 pm)

Persons vaccinated for COVID-19 for the past 2 weeks

Date dose administered (12:00 am to 11:59 pm)