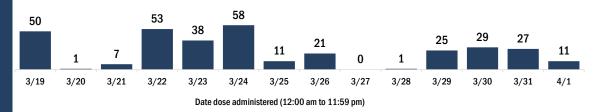

#### COVID-19 doses administered for the past 2 weeks

Date dose administered (12:00 am to 11:59 pm)

Persons vaccinated for COVID-19 for the past 2 weeks

Date dose administered (12:00 am to 11:59 pm)