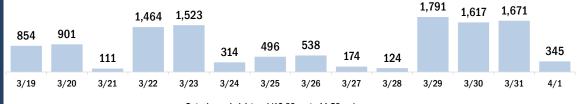

3/26

3/27

3/28

3/29

3/30

3/25

Persons vaccinated for COVID-19 for the past 2 weeks Number of persons who received their first dose of the COVID-19 vaccine 118.082 137,125 132,271 120.361 106,458 102,971 89,197 90,813 82,803 49,872 34,615 45,618 36,764 37,524 3/19 3/20 3/21 3/22 3/23 3/24 3/25 3/26 3/27 3/28 3/29 3/30 3/31 4/1 Date dose administered (12:00 am to 11:59 pm)

#### COVID-19 doses administered for the past 2 weeks

Date dose administered (12:00 am to 11:59 pm)

Persons vaccinated for COVID-19 for the past 2 weeks

Date dose administered (12:00 am to 11:59 pm)