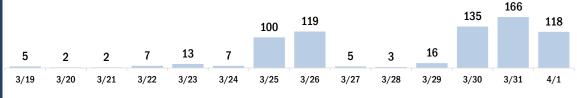

#### COVID-19 doses administered for the past 2 weeks

Date dose administered (12:00 am to 11:59 pm)

Persons vaccinated for COVID-19 for the past 2 weeks

Date dose administered (12:00 am to 11:59 pm)