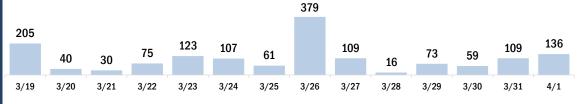

#### COVID-19 doses administered for the past 2 weeks

Date dose administered (12:00 am to 11:59 pm)

Persons vaccinated for COVID-19 for the past 2 weeks

Date dose administered (12:00 am to 11:59 pm)