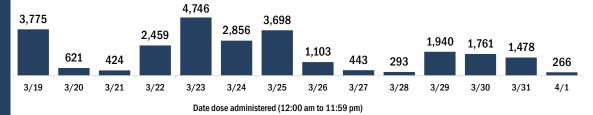

90,835

4/1

3/31

3/24

3/22

3/23

3/21

Date dose administered (12:00 am to 11:59 pm)

3/26

3/27

3/28

3/29

3/30

3/25

Persons vaccinated for COVID-19 for the past 2 weeks Number of persons who received their first dose of the COVID-19 vaccine 118.082 137,125 132,271 120.361 106,458 102,971 89,197 90,813 82,803 49,872 34,615 45,618 36,764 37,524 3/19 3/20 3/21 3/22 3/23 3/24 3/25 3/26 3/27 3/28 3/29 3/30 3/31 4/1 Date dose administered (12:00 am to 11:59 pm)