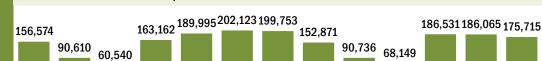

90,835

4/1

3/31

3/24

3/22

3/23

3/21

Date dose administered (12:00 am to 11:59 pm)

3/26

3/27

3/28

3/29

3/30

3/25

Persons vaccinated for COVID-19 for the past 2 weeks Number of persons who received their first dose of the COVID-19 vaccine 118.082 137,125 132,271 120.361 106,458 102,971 89,197 90,813 82,803 49,872 34,615 45,618 36,764 37,524 3/19 3/20 3/21 3/22 3/23 3/24 3/25 3/26 3/27 3/28 3/29 3/30 3/31 4/1 Date dose administered (12:00 am to 11:59 pm)