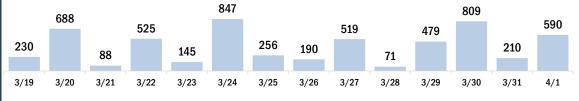

#### COVID-19 doses administered for the past 2 weeks

Date dose administered (12:00 am to 11:59 pm)

Persons vaccinated for COVID-19 for the past 2 weeks

Date dose administered (12:00 am to 11:59 pm)