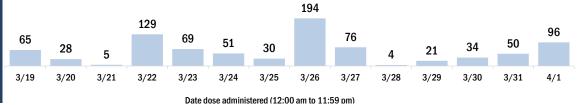

#### COVID-19 doses administered for the past 2 weeks

Date dose administered (12:00 am to 11:59 pm)

Persons vaccinated for COVID-19 for the past 2 weeks

Date dose administered (12:00 am to 11:59 pm)