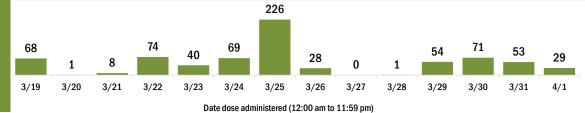

#### COVID-19 doses administered for the past 2 weeks

Date dose administered (12:00 am to 11:59 pm)

Persons vaccinated for COVID-19 for the past 2 weeks

Date dose administered (12:00 am to 11:59 pm)