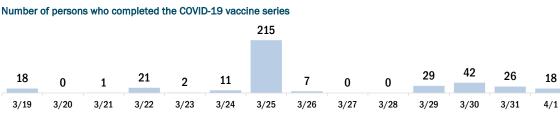

#### COVID-19 doses administered for the past 2 weeks

Date dose administered (12:00 am to 11:59 pm)

Persons vaccinated for COVID-19 for the past 2 weeks

Date dose administered (12:00 am to 11:59 pm)