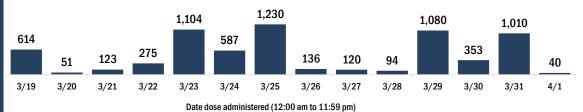

90,835

4/1

3/31

3/24

3/22

3/23

3/21

Date dose administered (12:00 am to 11:59 pm)

3/26

3/27

3/28

3/29

3/30

3/25

Persons vaccinated for COVID-19 for the past 2 weeks Number of persons who received their first dose of the COVID-19 vaccine 118.082 137,125 132,271 120.361 106,458 102,971 89,197 90,813 82,803 49,872 34,615 45,618 36,764 37,524 3/19 3/20 3/21 3/22 3/23 3/24 3/25 3/26 3/27 3/28 3/29 3/30 3/31 4/1 Date dose administered (12:00 am to 11:59 pm)