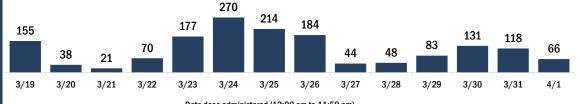

#### COVID-19 doses administered for the past 2 weeks

Date dose administered (12:00 am to 11:59 pm)

Persons vaccinated for COVID-19 for the past 2 weeks

Date dose administered (12:00 am to 11:59 pm)