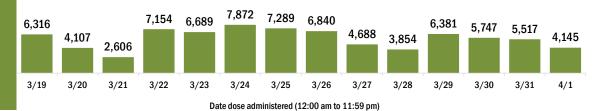

90,835

4/1

3/31

3/24

3/22

3/23

3/21

Date dose administered (12:00 am to 11:59 pm)