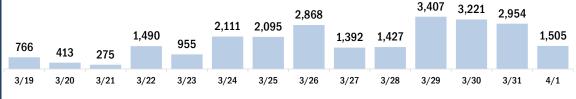

#### COVID-19 doses administered for the past 2 weeks

Date dose administered (12:00 am to 11:59 pm)

Persons vaccinated for COVID-19 for the past 2 weeks

Date dose administered (12:00 am to 11:59 pm)