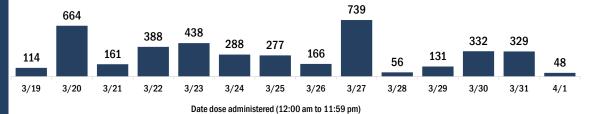

#### COVID-19 doses administered for the past 2 weeks

Date dose administered (12:00 am to 11:59 pm)

Persons vaccinated for COVID-19 for the past 2 weeks

Date dose administered (12:00 am to 11:59 pm)