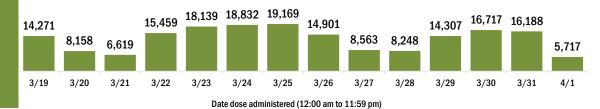

90,835

4/1

3/31

3/24

3/22

3/23

3/21

Date dose administered (12:00 am to 11:59 pm)

3/26

3/27

3/28

3/29

3/30

3/25

Persons vaccinated for COVID-19 for the past 2 weeks Number of persons who received their first dose of the COVID-19 vaccine 118.082 137,125 132,271 120.361 106,458 102,971 89,197 90,813 82,803 49,872 34,615 45,618 36,764 37,524 3/19 3/20 3/21 3/22 3/23 3/24 3/25 3/26 3/27 3/28 3/29 3/30 3/31 4/1 Date dose administered (12:00 am to 11:59 pm)