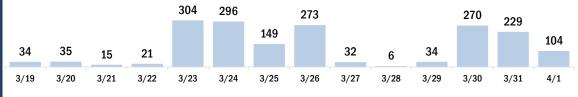

#### COVID-19 doses administered for the past 2 weeks

Date dose administered (12:00 am to 11:59 pm)

Persons vaccinated for COVID-19 for the past 2 weeks

Date dose administered (12:00 am to 11:59 pm)