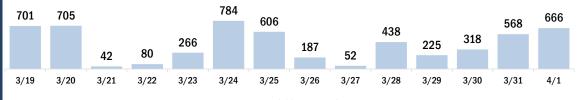

#### COVID-19 doses administered for the past 2 weeks

Date dose administered (12:00 am to 11:59 pm)

Persons vaccinated for COVID-19 for the past 2 weeks

Date dose administered (12:00 am to 11:59 pm)