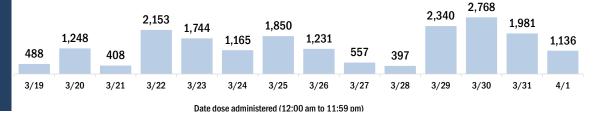

#### COVID-19 doses administered for the past 2 weeks

Date dose administered (12:00 am to 11:59 pm)

Persons vaccinated for COVID-19 for the past 2 weeks

Date dose administered (12:00 am to 11:59 pm)