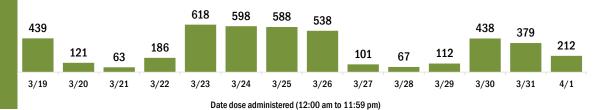

#### COVID-19 doses administered for the past 2 weeks

Date dose administered (12:00 am to 11:59 pm)

Persons vaccinated for COVID-19 for the past 2 weeks

Date dose administered (12:00 am to 11:59 pm)