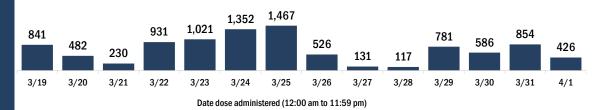

#### COVID-19 doses administered for the past 2 weeks

Date dose administered (12:00 am to 11:59 pm)

Persons vaccinated for COVID-19 for the past 2 weeks

Date dose administered (12:00 am to 11:59 pm)