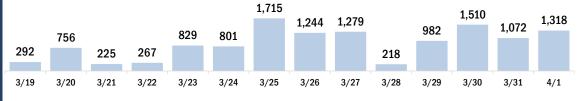

#### COVID-19 doses administered for the past 2 weeks

Date dose administered (12:00 am to 11:59 pm)

Persons vaccinated for COVID-19 for the past 2 weeks

Date dose administered (12:00 am to 11:59 pm)