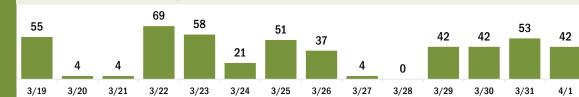

#### COVID-19 doses administered for the past 2 weeks

Date dose administered (12:00 am to 11:59 pm)

Persons vaccinated for COVID-19 for the past 2 weeks

Date dose administered (12:00 am to 11:59 pm)