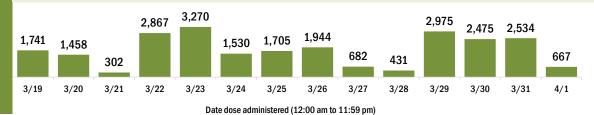

#### COVID-19 doses administered for the past 2 weeks

Date dose administered (12:00 am to 11:59 pm)

Persons vaccinated for COVID-19 for the past 2 weeks

Date dose administered (12:00 am to 11:59 pm)