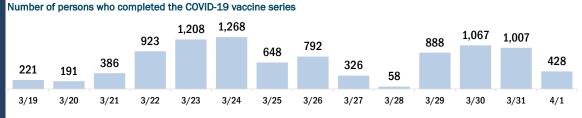

Number of persons who received their second dose and completed the COVID-19 vaccine series