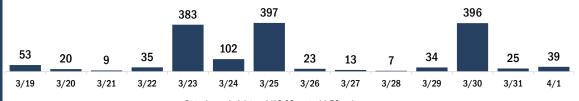

#### COVID-19 doses administered for the past 2 weeks

Date dose administered (12:00 am to 11:59 pm)

Persons vaccinated for COVID-19 for the past 2 weeks

Date dose administered (12:00 am to 11:59 pm)