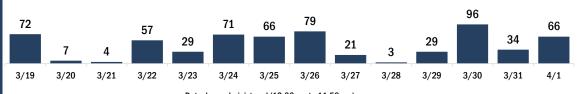

#### COVID-19 doses administered for the past 2 weeks

Date dose administered (12:00 am to 11:59 pm)

Persons vaccinated for COVID-19 for the past 2 weeks

Date dose administered (12:00 am to 11:59 pm)