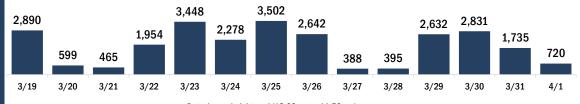

#### COVID-19 doses administered for the past 2 weeks

Date dose administered (12:00 am to 11:59 pm)

Persons vaccinated for COVID-19 for the past 2 weeks

Date dose administered (12:00 am to 11:59 pm)