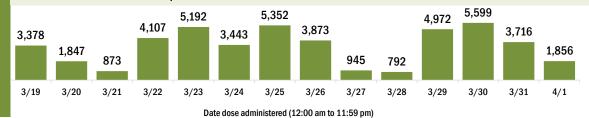

#### COVID-19 doses administered for the past 2 weeks

Date dose administered (12:00 am to 11:59 pm)

Persons vaccinated for COVID-19 for the past 2 weeks

Date dose administered (12:00 am to 11:59 pm)