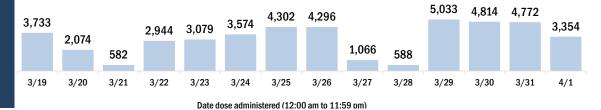

#### COVID-19 doses administered for the past 2 weeks

Date dose administered (12:00 am to 11:59 pm)

Persons vaccinated for COVID-19 for the past 2 weeks

Date dose administered (12:00 am to 11:59 pm)