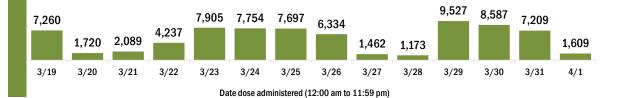

#### COVID-19 doses administered for the past 2 weeks

Date dose administered (12:00 am to 11:59 pm)

Persons vaccinated for COVID-19 for the past 2 weeks

Date dose administered (12:00 am to 11:59 pm)