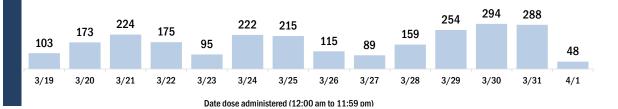

#### COVID-19 doses administered for the past 2 weeks

Date dose administered (12:00 am to 11:59 pm)

Persons vaccinated for COVID-19 for the past 2 weeks

Date dose administered (12:00 am to 11:59 pm)