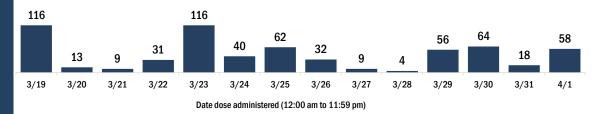

#### COVID-19 doses administered for the past 2 weeks

Date dose administered (12:00 am to 11:59 pm)

Persons vaccinated for COVID-19 for the past 2 weeks

Date dose administered (12:00 am to 11:59 pm)