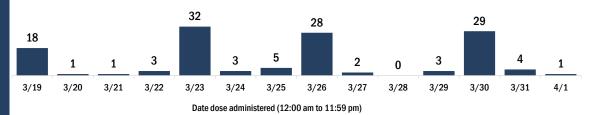

#### COVID-19 doses administered for the past 2 weeks

Date dose administered (12:00 am to 11:59 pm)

Persons vaccinated for COVID-19 for the past 2 weeks

Date dose administered (12:00 am to 11:59 pm)