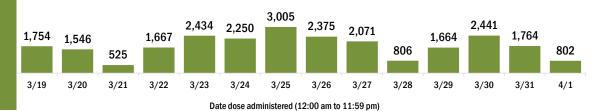

90,835

4/1

3/31

3/24

3/22

3/23

3/21

Date dose administered (12:00 am to 11:59 pm)

3/26

3/27

3/28

3/29

3/30

3/25

Persons vaccinated for COVID-19 for the past 2 weeks Number of persons who received their first dose of the COVID-19 vaccine 118.082 137,125 132,271 120.361 106,458 102,971 89,197 90,813 82,803 49,872 34,615 45,618 36,764 37,524 3/19 3/20 3/21 3/22 3/23 3/24 3/25 3/26 3/27 3/28 3/29 3/30 3/31 4/1 Date dose administered (12:00 am to 11:59 pm)