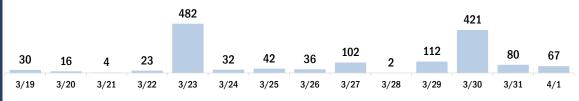

#### COVID-19 doses administered for the past 2 weeks

Date dose administered (12:00 am to 11:59 pm)

Persons vaccinated for COVID-19 for the past 2 weeks

Date dose administered (12:00 am to 11:59 pm)