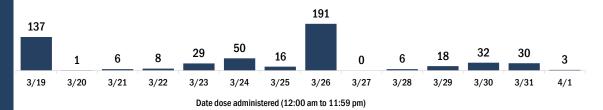

90,835

4/1

3/31

3/24

3/22

3/23

3/21

Date dose administered (12:00 am to 11:59 pm)

3/26

3/27

3/28

3/29

3/30

3/25

Persons vaccinated for COVID-19 for the past 2 weeks Number of persons who received their first dose of the COVID-19 vaccine 118.082 137,125 132,271 120.361 106,458 102,971 89,197 90,813 82,803 49,872 34,615 45,618 36,764 37,524 3/19 3/20 3/21 3/22 3/23 3/24 3/25 3/26 3/27 3/28 3/29 3/30 3/31 4/1 Date dose administered (12:00 am to 11:59 pm)