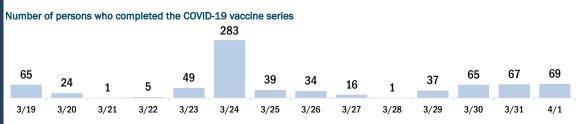

Number of persons who received their second dose and completed the COVID-19 vaccine series