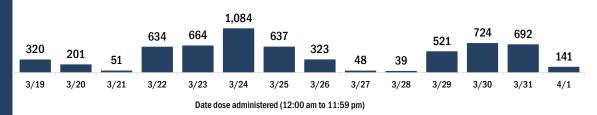

#### COVID-19 doses administered for the past 2 weeks

Date dose administered (12:00 am to 11:59 pm)

Persons vaccinated for COVID-19 for the past 2 weeks

Date dose administered (12:00 am to 11:59 pm)