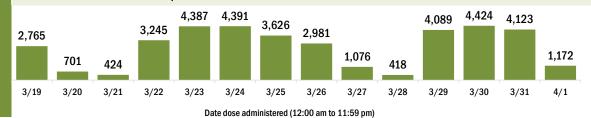

90,835

4/1

3/31

3/24

3/22

3/23

3/21

Date dose administered (12:00 am to 11:59 pm)

3/26

3/27

3/28

3/29

3/30

3/25

Persons vaccinated for COVID-19 for the past 2 weeks Number of persons who received their first dose of the COVID-19 vaccine 118.082 137,125 132,271 120.361 106,458 102,971 89,197 90,813 82,803 49,872 34,615 45,618 36,764 37,524 3/19 3/20 3/21 3/22 3/23 3/24 3/25 3/26 3/27 3/28 3/29 3/30 3/31 4/1 Date dose administered (12:00 am to 11:59 pm)