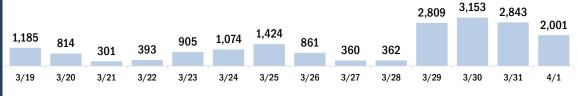

90,835

4/1

3/31

3/24

3/22

3/23

3/21

Date dose administered (12:00 am to 11:59 pm)

#### COVID-19 doses administered for the past 2 weeks

Date dose administered (12:00 am to 11:59 pm)

Persons vaccinated for COVID-19 for the past 2 weeks

Date dose administered (12:00 am to 11:59 pm)