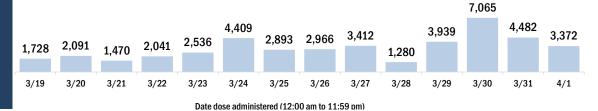

#### COVID-19 doses administered for the past 2 weeks

Date dose administered (12:00 am to 11:59 pm)

Persons vaccinated for COVID-19 for the past 2 weeks

Date dose administered (12:00 am to 11:59 pm)