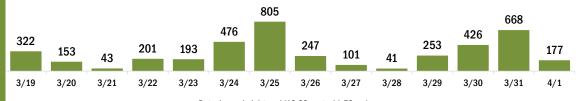

90,835

4/1

3/31

3/24

3/22

3/23

3/21

Date dose administered (12:00 am to 11:59 pm)

3/26

3/27

3/28

3/29

3/30

3/25

Persons vaccinated for COVID-19 for the past 2 weeks Number of persons who received their first dose of the COVID-19 vaccine 118.082 137,125 132,271 120.361 106,458 102,971 89,197 90,813 82,803 49,872 34,615 45,618 36,764 37,524 3/19 3/20 3/21 3/22 3/23 3/24 3/25 3/26 3/27 3/28 3/29 3/30 3/31 4/1 Date dose administered (12:00 am to 11:59 pm)