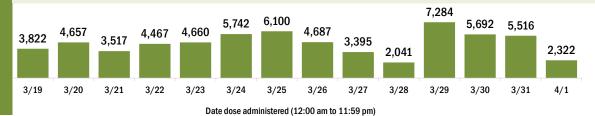

90,835

4/1

3/31

3/24

3/22

3/23

3/21

Date dose administered (12:00 am to 11:59 pm)