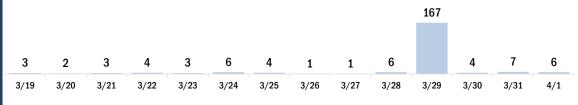

#### COVID-19 doses administered for the past 2 weeks

Date dose administered (12:00 am to 11:59 pm)

Persons vaccinated for COVID-19 for the past 2 weeks

Date dose administered (12:00 am to 11:59 pm)