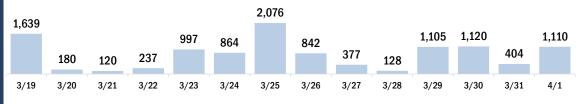

#### COVID-19 doses administered for the past 2 weeks

Date dose administered (12:00 am to 11:59 pm)

Persons vaccinated for COVID-19 for the past 2 weeks

Date dose administered (12:00 am to 11:59 pm)