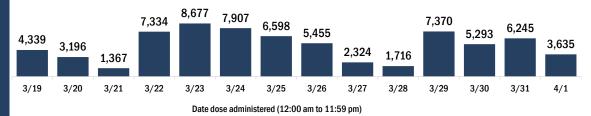

3/26

3/27

3/28

3/29

3/30

3/25

Persons vaccinated for COVID-19 for the past 2 weeks Number of persons who received their first dose of the COVID-19 vaccine 118.082 137,125 132,271 120.361 106,458 102,971 89,197 90,813 82,803 49,872 34,615 45,618 36,764 37,524 3/19 3/20 3/21 3/22 3/23 3/24 3/25 3/26 3/27 3/28 3/29 3/30 3/31 4/1 Date dose administered (12:00 am to 11:59 pm)

Number of persons who received their second dose and completed the COVID-19 vaccine series