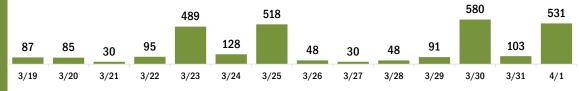

#### COVID-19 doses administered for the past 2 weeks

Date dose administered (12:00 am to 11:59 pm)

Persons vaccinated for COVID-19 for the past 2 weeks

Date dose administered (12:00 am to 11:59 pm)