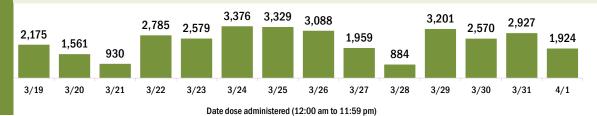

#### COVID-19 doses administered for the past 2 weeks

Date dose administered (12:00 am to 11:59 pm)

Persons vaccinated for COVID-19 for the past 2 weeks

Date dose administered (12:00 am to 11:59 pm)