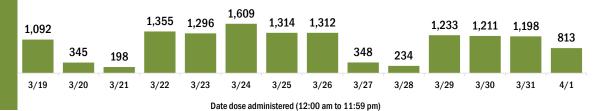

90,835

4/1

3/31

3/24

3/22

3/23

3/21

Date dose administered (12:00 am to 11:59 pm)

3/26

3/27

3/28

3/29

3/30

3/25

Persons vaccinated for COVID-19 for the past 2 weeks Number of persons who received their first dose of the COVID-19 vaccine 118.082 137,125 132,271 120.361 106,458 102,971 89,197 90,813 82,803 49,872 34,615 45,618 36,764 37,524 3/19 3/20 3/21 3/22 3/23 3/24 3/25 3/26 3/27 3/28 3/29 3/30 3/31 4/1 Date dose administered (12:00 am to 11:59 pm)