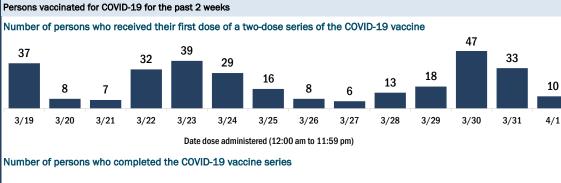

#### COVID-19 doses administered for the past 2 weeks

Date dose administered (12:00 am to 11:59 pm)

Persons vaccinated for COVID-19 for the past 2 weeks

Date dose administered (12:00 am to 11:59 pm)