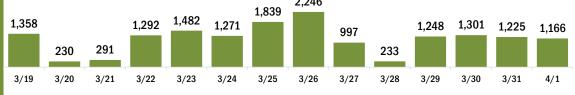

3/26

3/27

3/28

3/29

3/30

3/25

Persons vaccinated for COVID-19 for the past 2 weeks Number of persons who received their first dose of the COVID-19 vaccine 118.082 137,125 132,271 120.361 106,458 102,971 89,197 90,813 82,803 49,872 34,615 45,618 36,764 37,524 3/19 3/20 3/21 3/22 3/23 3/24 3/25 3/26 3/27 3/28 3/29 3/30 3/31 4/1 Date dose administered (12:00 am to 11:59 pm)