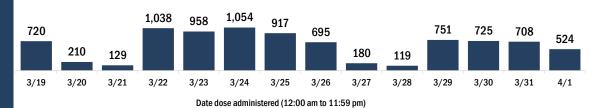

3/26

3/27

3/28

3/29

3/30

3/25

Persons vaccinated for COVID-19 for the past 2 weeks Number of persons who received their first dose of the COVID-19 vaccine 118.082 137,125 132,271 120.361 106,458 102,971 89,197 90,813 82,803 49,872 34,615 45,618 36,764 37,524 3/19 3/20 3/21 3/22 3/23 3/24 3/25 3/26 3/27 3/28 3/29 3/30 3/31 4/1 Date dose administered (12:00 am to 11:59 pm)