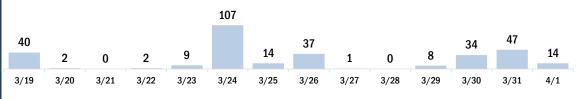

#### COVID-19 doses administered for the past 2 weeks

Date dose administered (12:00 am to 11:59 pm)

Persons vaccinated for COVID-19 for the past 2 weeks

Date dose administered (12:00 am to 11:59 pm)