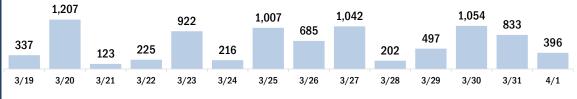

#### COVID-19 doses administered for the past 2 weeks

Date dose administered (12:00 am to 11:59 pm)

Persons vaccinated for COVID-19 for the past 2 weeks

Date dose administered (12:00 am to 11:59 pm)