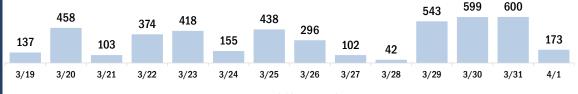

#### COVID-19 doses administered for the past 2 weeks

Date dose administered (12:00 am to 11:59 pm)

Persons vaccinated for COVID-19 for the past 2 weeks

Date dose administered (12:00 am to 11:59 pm)