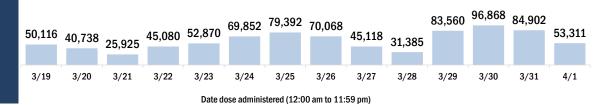

3/26

3/27

3/28

3/29

3/30

3/25

Persons vaccinated for COVID-19 for the past 2 weeks Number of persons who received their first dose of the COVID-19 vaccine 118.082 137,125 132,271 120.361 106,458 102,971 89,197 90,813 82,803 49,872 34,615 45,618 36,764 37,524 3/19 3/20 3/21 3/22 3/23 3/24 3/25 3/26 3/27 3/28 3/29 3/30 3/31 4/1 Date dose administered (12:00 am to 11:59 pm)