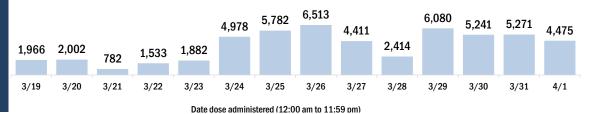

#### COVID-19 doses administered for the past 2 weeks

Date dose administered (12:00 am to 11:59 pm)

Persons vaccinated for COVID-19 for the past 2 weeks

Date dose administered (12:00 am to 11:59 pm)