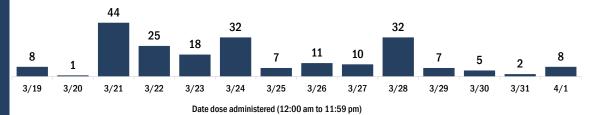

#### COVID-19 doses administered for the past 2 weeks

Date dose administered (12:00 am to 11:59 pm)

Persons vaccinated for COVID-19 for the past 2 weeks

Date dose administered (12:00 am to 11:59 pm)