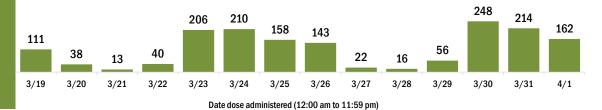

#### COVID-19 doses administered for the past 2 weeks

Date dose administered (12:00 am to 11:59 pm)

Persons vaccinated for COVID-19 for the past 2 weeks

Date dose administered (12:00 am to 11:59 pm)