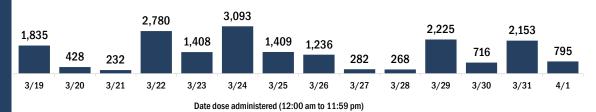

#### COVID-19 doses administered for the past 2 weeks

Date dose administered (12:00 am to 11:59 pm)

Persons vaccinated for COVID-19 for the past 2 weeks

Date dose administered (12:00 am to 11:59 pm)