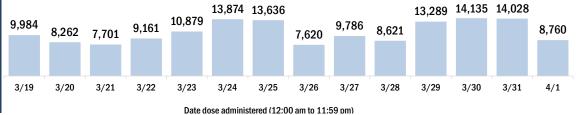

3/26

3/27

3/28

3/29

3/30

3/25

Persons vaccinated for COVID-19 for the past 2 weeks Number of persons who received their first dose of the COVID-19 vaccine 118.082 137,125 132,271 120.361 106,458 102,971 89,197 90,813 82,803 49,872 34,615 45,618 36,764 37,524 3/19 3/20 3/21 3/22 3/23 3/24 3/25 3/26 3/27 3/28 3/29 3/30 3/31 4/1 Date dose administered (12:00 am to 11:59 pm)

Number of persons who received their second dose and completed the COVID-19 vaccine series