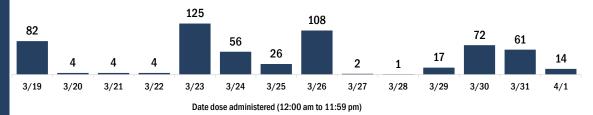

#### COVID-19 doses administered for the past 2 weeks

Date dose administered (12:00 am to 11:59 pm)

Persons vaccinated for COVID-19 for the past 2 weeks

Date dose administered (12:00 am to 11:59 pm)