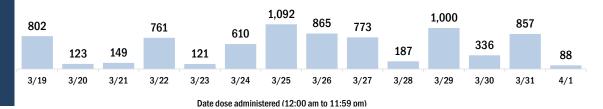

#### COVID-19 doses administered for the past 2 weeks

Date dose administered (12:00 am to 11:59 pm)

Persons vaccinated for COVID-19 for the past 2 weeks

Date dose administered (12:00 am to 11:59 pm)