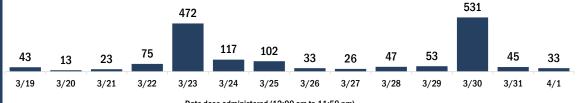

#### COVID-19 doses administered for the past 2 weeks

Date dose administered (12:00 am to 11:59 pm)

Persons vaccinated for COVID-19 for the past 2 weeks

Date dose administered (12:00 am to 11:59 pm)