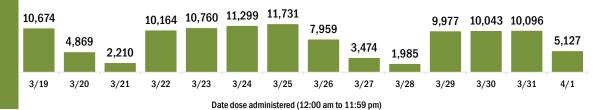

90,835

4/1

3/31

3/24

3/22

3/23

3/21

Date dose administered (12:00 am to 11:59 pm)

3/26

3/27

3/28

3/29

3/30

3/25

Persons vaccinated for COVID-19 for the past 2 weeks Number of persons who received their first dose of the COVID-19 vaccine 118.082 137,125 132,271 120.361 106,458 102,971 89,197 90,813 82,803 49,872 34,615 45,618 36,764 37,524 3/19 3/20 3/21 3/22 3/23 3/24 3/25 3/26 3/27 3/28 3/29 3/30 3/31 4/1 Date dose administered (12:00 am to 11:59 pm)