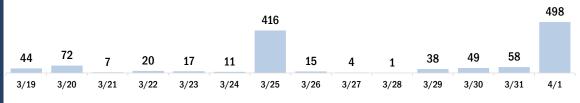

#### COVID-19 doses administered for the past 2 weeks

Date dose administered (12:00 am to 11:59 pm)

Persons vaccinated for COVID-19 for the past 2 weeks

Date dose administered (12:00 am to 11:59 pm)