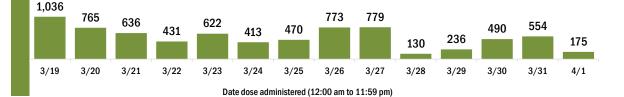

#### COVID-19 doses administered for the past 2 weeks

Date dose administered (12:00 am to 11:59 pm)

Persons vaccinated for COVID-19 for the past 2 weeks

Date dose administered (12:00 am to 11:59 pm)