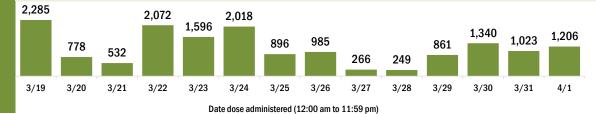

#### COVID-19 doses administered for the past 2 weeks

Date dose administered (12:00 am to 11:59 pm)

Persons vaccinated for COVID-19 for the past 2 weeks

Date dose administered (12:00 am to 11:59 pm)