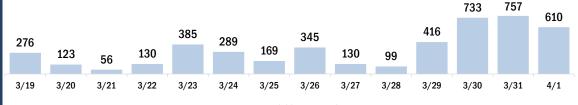

#### COVID-19 doses administered for the past 2 weeks

Date dose administered (12:00 am to 11:59 pm)

Persons vaccinated for COVID-19 for the past 2 weeks

Date dose administered (12:00 am to 11:59 pm)