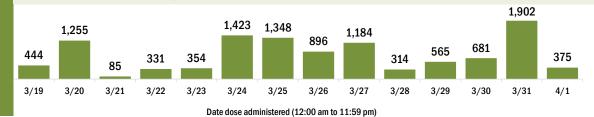

#### COVID-19 doses administered for the past 2 weeks

Date dose administered (12:00 am to 11:59 pm)

Persons vaccinated for COVID-19 for the past 2 weeks

Date dose administered (12:00 am to 11:59 pm)