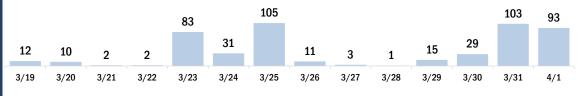

#### COVID-19 doses administered for the past 2 weeks

Date dose administered (12:00 am to 11:59 pm)

Persons vaccinated for COVID-19 for the past 2 weeks

Date dose administered (12:00 am to 11:59 pm)