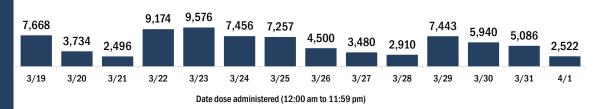

| COVID-19 doses for vaccinated persons in Florida                                                                               |                   |  | Demographic summary               | First dose            | Series           | Total people |
|--------------------------------------------------------------------------------------------------------------------------------|-------------------|--|-----------------------------------|-----------------------|------------------|--------------|
|                                                                                                                                |                   |  |                                   |                       | complete         | vaccinated   |
| Doses administered                                                                                                             | 9,343,261         |  | Age group                         | 2,589,434             | 3,501,600        | 6,091,034    |
| People receiving one dose of a 1-dose series (Johnson & Johnson) or receiving                                                  |                   |  | 16-24 years                       | 75,375                | 48,236           | 123,611      |
| only one dose of a 2-dose series (Moderna, Pfizer) count once. Persons receiving<br>both doses of a 2-dose series count twice. |                   |  | 25-34 years                       | 138,061               | 142,982          | 281,043      |
| both doses of a 2-dose series count twice.                                                                                     |                   |  | 35-44 years                       | 220,560               | 193,737          | 414,297      |
|                                                                                                                                |                   |  | 45-54 years                       | 412,727               | 267,542          | 680,269      |
| Current status of persons vaccinated for COVID-19 in Florida                                                                   |                   |  | 55-64 years                       | 811,554               | 420,393          | 1,231,947    |
| Current status of persons vaccinated for COVID-13                                                                              | nii Fionua        |  | 65-74 years                       | 514,076               | 1,367,345        | 1,881,421    |
| Total people vaccinated                                                                                                        | 6,091,034         |  | 75-84 years                       | 305,138               | 794,929          | 1,100,067    |
| First dose                                                                                                                     | 2,589,434         |  | 85+ years                         | 111,943               | 266,436          | 378,379      |
| Series completed                                                                                                               | 3,501,600         |  | Race                              | 2,589,434             | 3,501,600        | 6,091,034    |
| Completed 1-dose series                                                                                                        | 249,373           |  | White                             | 1,692,292             | 2,436,912        | 4,129,204    |
| Completed 2-dose series                                                                                                        | 3,252,227         |  | Black                             | 166,599               | 225,893          | 392,492      |
| First dose: current number of people who have only received the                                                                | eir first dose of |  | American Indian/Alaskan           | 9,780                 | 12,414           | 22,194       |
| the Moderna or Pfizer vaccine.<br>Series complete: current number of people who have received                                  | hath Madarna ar   |  | Other                             | 238,482               | 371,298          | 609,780      |
| Pfizer vaccine doses or one Johnson & Johnson dose and are co                                                                  |                   |  | Unknown                           | 482,281               | 455,083          | 937,364      |
| immunized.                                                                                                                     | -                 |  | Other race includes Asian, native | Hawaiian/Pacific Isla | inder, or other. |              |
| -                                                                                                                              |                   |  | Ethnicity                         | 2,589,434             | 3,501,600        | 6,091,034    |
|                                                                                                                                |                   |  | Hispanic                          | 354,606               | 437,354          | 791,960      |
|                                                                                                                                |                   |  | Non-Hispanic                      | 1,262,945             | 1,927,220        | 3,190,165    |
|                                                                                                                                |                   |  | Unknown                           | 971,883               | 1,137,026        | 2,108,909    |
|                                                                                                                                |                   |  | Gender                            | 2,589,434             | 3,501,600        | 6,091,034    |
|                                                                                                                                |                   |  | Female                            | 1,442,630             | 2,023,545        | 3,466,175    |
|                                                                                                                                |                   |  | Male                              | 1,133,863             | 1,474,091        | 2,607,954    |
|                                                                                                                                |                   |  | Unknown                           | 12,941                | 3,964            | 16,905       |
| COVID-19 doses administered for the past 2 weeks                                                                               | 6                 |  |                                   |                       |                  |              |

90,835

4/1

3/31

3/24

3/22

3/23

3/21

Date dose administered (12:00 am to 11:59 pm)

3/26

3/27

3/28

3/29

3/30

3/25

Persons vaccinated for COVID-19 for the past 2 weeks Number of persons who received their first dose of the COVID-19 vaccine 118.082 137,125 132,271 120.361 106,458 102,971 89,197 90,813 82,803 49,872 34,615 45,618 36,764 37,524 3/19 3/20 3/21 3/22 3/23 3/24 3/25 3/26 3/27 3/28 3/29 3/30 3/31 4/1 Date dose administered (12:00 am to 11:59 pm)

Number of persons who received their second dose and completed the COVID-19 vaccine series