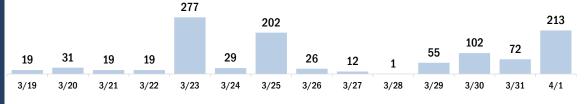

#### COVID-19 doses administered for the past 2 weeks

Date dose administered (12:00 am to 11:59 pm)

Persons vaccinated for COVID-19 for the past 2 weeks

Date dose administered (12:00 am to 11:59 pm)