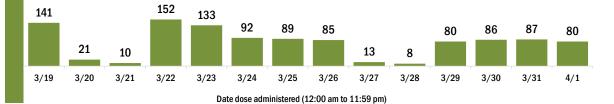

#### COVID-19 doses administered for the past 2 weeks

Date dose administered (12:00 am to 11:59 pm)

Persons vaccinated for COVID-19 for the past 2 weeks

Date dose administered (12:00 am to 11:59 pm)