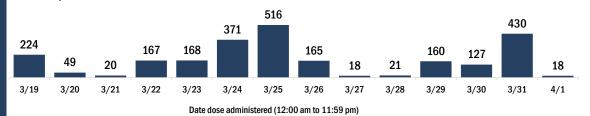

#### COVID-19 doses administered for the past 2 weeks

Date dose administered (12:00 am to 11:59 pm)

Persons vaccinated for COVID-19 for the past 2 weeks

Date dose administered (12:00 am to 11:59 pm)