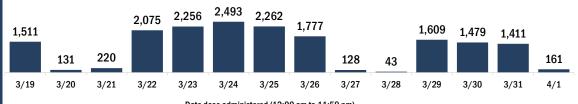

#### COVID-19 doses administered for the past 2 weeks

Date dose administered (12:00 am to 11:59 pm)

Persons vaccinated for COVID-19 for the past 2 weeks

Date dose administered (12:00 am to 11:59 pm)