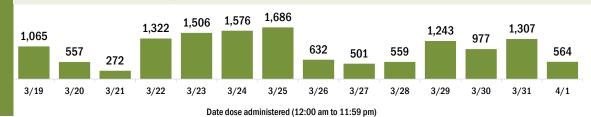

#### COVID-19 doses administered for the past 2 weeks

Date dose administered (12:00 am to 11:59 pm)

Persons vaccinated for COVID-19 for the past 2 weeks

Date dose administered (12:00 am to 11:59 pm)