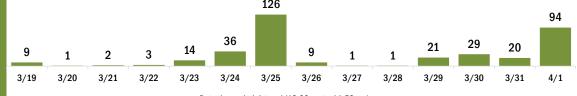

#### COVID-19 doses administered for the past 2 weeks

Date dose administered (12:00 am to 11:59 pm)

Persons vaccinated for COVID-19 for the past 2 weeks

Date dose administered (12:00 am to 11:59 pm)