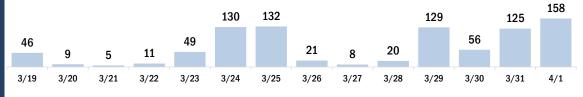

#### COVID-19 doses administered for the past 2 weeks

Date dose administered (12:00 am to 11:59 pm)

Persons vaccinated for COVID-19 for the past 2 weeks

Date dose administered (12:00 am to 11:59 pm)