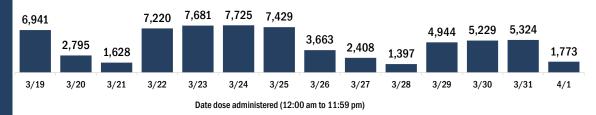

3/26

3/27

3/28

3/29

3/30

3/25

Persons vaccinated for COVID-19 for the past 2 weeks Number of persons who received their first dose of the COVID-19 vaccine 118.082 137,125 132,271 120.361 106,458 102,971 89,197 90,813 82,803 49,872 34,615 45,618 36,764 37,524 3/19 3/20 3/21 3/22 3/23 3/24 3/25 3/26 3/27 3/28 3/29 3/30 3/31 4/1 Date dose administered (12:00 am to 11:59 pm)