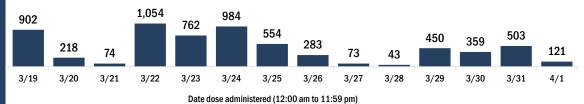

3/26

3/27

3/28

3/29

3/30

3/25

Persons vaccinated for COVID-19 for the past 2 weeks Number of persons who received their first dose of the COVID-19 vaccine 118.082 137,125 132,271 120.361 106,458 102,971 89,197 90,813 82,803 49,872 34,615 45,618 36,764 37,524 3/19 3/20 3/21 3/22 3/23 3/24 3/25 3/26 3/27 3/28 3/29 3/30 3/31 4/1 Date dose administered (12:00 am to 11:59 pm)

#### COVID-19 doses administered for the past 2 weeks

Date dose administered (12:00 am to 11:59 pm)

Persons vaccinated for COVID-19 for the past 2 weeks

Date dose administered (12:00 am to 11:59 pm)