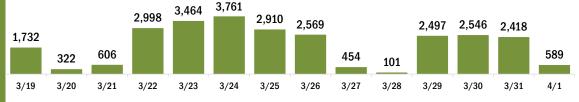

#### COVID-19 doses administered for the past 2 weeks

Date dose administered (12:00 am to 11:59 pm)

Persons vaccinated for COVID-19 for the past 2 weeks

Date dose administered (12:00 am to 11:59 pm)