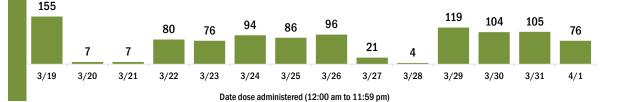

#### COVID-19 doses administered for the past 2 weeks

Date dose administered (12:00 am to 11:59 pm)

Persons vaccinated for COVID-19 for the past 2 weeks

Date dose administered (12:00 am to 11:59 pm)