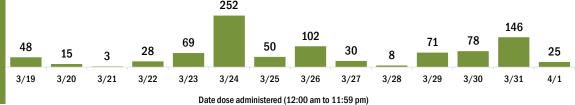

#### COVID-19 doses administered for the past 2 weeks

Date dose administered (12:00 am to 11:59 pm)

Persons vaccinated for COVID-19 for the past 2 weeks

Date dose administered (12:00 am to 11:59 pm)