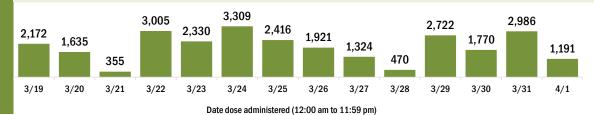

#### COVID-19 doses administered for the past 2 weeks

Date dose administered (12:00 am to 11:59 pm)

Persons vaccinated for COVID-19 for the past 2 weeks

Date dose administered (12:00 am to 11:59 pm)