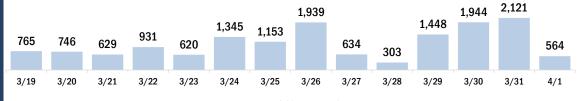

#### COVID-19 doses administered for the past 2 weeks

Date dose administered (12:00 am to 11:59 pm)

Persons vaccinated for COVID-19 for the past 2 weeks

Date dose administered (12:00 am to 11:59 pm)