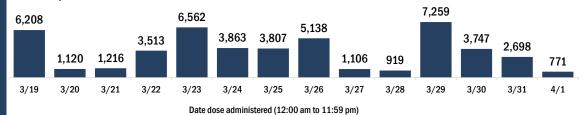

#### COVID-19 doses administered for the past 2 weeks

Date dose administered (12:00 am to 11:59 pm)

Persons vaccinated for COVID-19 for the past 2 weeks

Date dose administered (12:00 am to 11:59 pm)