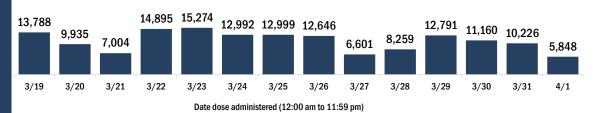

90,835

4/1

3/31

3/24

3/22

3/23

3/21

Date dose administered (12:00 am to 11:59 pm)

3/26

3/27

3/28

3/29

3/30

3/25

Persons vaccinated for COVID-19 for the past 2 weeks Number of persons who received their first dose of the COVID-19 vaccine 118.082 137,125 132,271 120.361 106,458 102,971 89,197 90,813 82,803 49,872 34,615 45,618 36,764 37,524 3/19 3/20 3/21 3/22 3/23 3/24 3/25 3/26 3/27 3/28 3/29 3/30 3/31 4/1 Date dose administered (12:00 am to 11:59 pm)