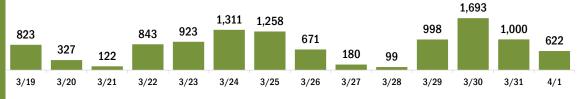

90,835

4/1

3/31

3/24

3/22

3/23

3/21

Date dose administered (12:00 am to 11:59 pm)

3/26

3/27

3/28

3/29

3/30

3/25

Persons vaccinated for COVID-19 for the past 2 weeks Number of persons who received their first dose of the COVID-19 vaccine 118.082 137,125 132,271 120.361 106,458 102,971 89,197 90,813 82,803 49,872 34,615 45,618 36,764 37,524 3/19 3/20 3/21 3/22 3/23 3/24 3/25 3/26 3/27 3/28 3/29 3/30 3/31 4/1 Date dose administered (12:00 am to 11:59 pm)