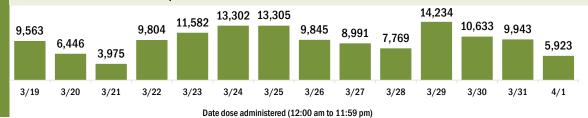

90,835

4/1

3/31

3/24

3/22

3/23

3/21

Date dose administered (12:00 am to 11:59 pm)

3/26

3/27

3/28

3/29

3/30

3/25

Persons vaccinated for COVID-19 for the past 2 weeks Number of persons who received their first dose of the COVID-19 vaccine 118.082 137,125 132,271 120.361 106,458 102,971 89,197 90,813 82,803 49,872 34,615 45,618 36,764 37,524 3/19 3/20 3/21 3/22 3/23 3/24 3/25 3/26 3/27 3/28 3/29 3/30 3/31 4/1 Date dose administered (12:00 am to 11:59 pm)