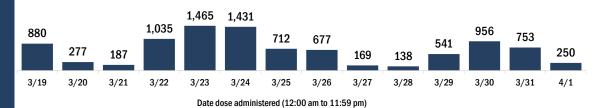

#### COVID-19 doses administered for the past 2 weeks

Date dose administered (12:00 am to 11:59 pm)

Persons vaccinated for COVID-19 for the past 2 weeks

Date dose administered (12:00 am to 11:59 pm)