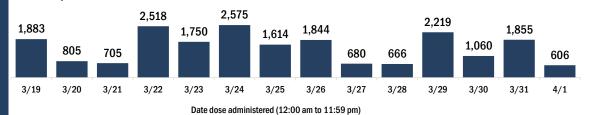

#### COVID-19 doses administered for the past 2 weeks

Date dose administered (12:00 am to 11:59 pm)

Persons vaccinated for COVID-19 for the past 2 weeks

Date dose administered (12:00 am to 11:59 pm)