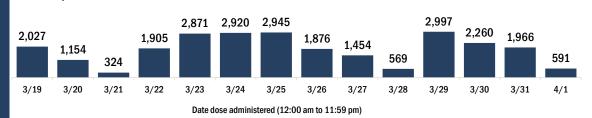

#### COVID-19 doses administered for the past 2 weeks

Date dose administered (12:00 am to 11:59 pm)

Persons vaccinated for COVID-19 for the past 2 weeks

Date dose administered (12:00 am to 11:59 pm)