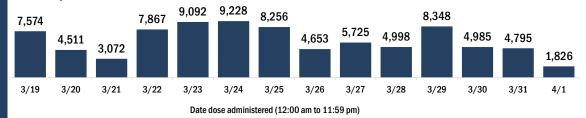

3/26

3/27

3/28

3/29

3/30

3/25

Persons vaccinated for COVID-19 for the past 2 weeks Number of persons who received their first dose of the COVID-19 vaccine 118.082 137,125 132,271 120.361 106,458 102,971 89,197 90,813 82,803 49,872 34,615 45,618 36,764 37,524 3/19 3/20 3/21 3/22 3/23 3/24 3/25 3/26 3/27 3/28 3/29 3/30 3/31 4/1 Date dose administered (12:00 am to 11:59 pm)