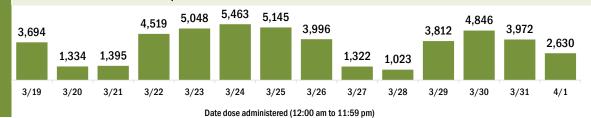

#### COVID-19 doses administered for the past 2 weeks

Date dose administered (12:00 am to 11:59 pm)

Persons vaccinated for COVID-19 for the past 2 weeks

Date dose administered (12:00 am to 11:59 pm)