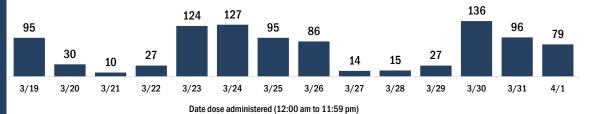

#### COVID-19 doses administered for the past 2 weeks

Date dose administered (12:00 am to 11:59 pm)

Persons vaccinated for COVID-19 for the past 2 weeks

Date dose administered (12:00 am to 11:59 pm)