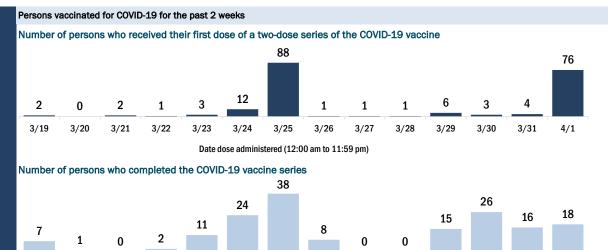

#### COVID-19 doses administered for the past 2 weeks

Date dose administered (12:00 am to 11:59 pm)

Persons vaccinated for COVID-19 for the past 2 weeks

Date dose administered (12:00 am to 11:59 pm)