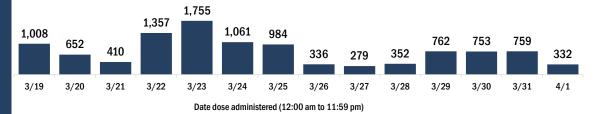

#### COVID-19 doses administered for the past 2 weeks

Date dose administered (12:00 am to 11:59 pm)

Persons vaccinated for COVID-19 for the past 2 weeks

Date dose administered (12:00 am to 11:59 pm)