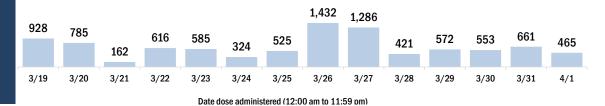

#### COVID-19 doses administered for the past 2 weeks

Date dose administered (12:00 am to 11:59 pm)

Persons vaccinated for COVID-19 for the past 2 weeks

Date dose administered (12:00 am to 11:59 pm)