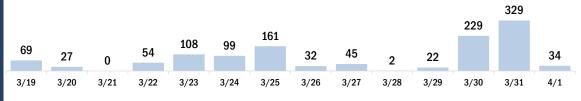

90,835

4/1

3/31

3/24

3/22

3/23

3/21

Date dose administered (12:00 am to 11:59 pm)

3/26

3/27

3/28

3/29

3/30

3/25

Persons vaccinated for COVID-19 for the past 2 weeks Number of persons who received their first dose of the COVID-19 vaccine 118.082 137,125 132,271 120.361 106,458 102,971 89,197 90,813 82,803 49,872 34,615 45,618 36,764 37,524 3/19 3/20 3/21 3/22 3/23 3/24 3/25 3/26 3/27 3/28 3/29 3/30 3/31 4/1 Date dose administered (12:00 am to 11:59 pm)