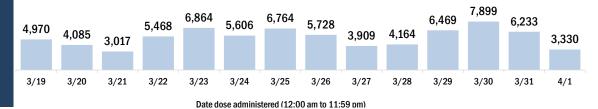

3/26

3/27

3/28

3/29

3/30

3/25

Persons vaccinated for COVID-19 for the past 2 weeks Number of persons who received their first dose of the COVID-19 vaccine 118.082 137,125 132,271 120.361 106,458 102,971 89,197 90,813 82,803 49,872 34,615 45,618 36,764 37,524 3/19 3/20 3/21 3/22 3/23 3/24 3/25 3/26 3/27 3/28 3/29 3/30 3/31 4/1 Date dose administered (12:00 am to 11:59 pm)

Number of persons who received their second dose and completed the COVID-19 vaccine series