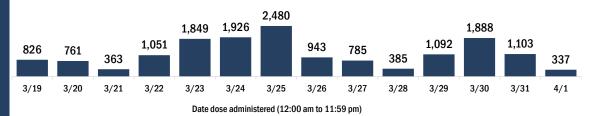

90,835

4/1

3/31

3/24

3/22

3/23

3/21

Date dose administered (12:00 am to 11:59 pm)

3/26

3/27

3/28

3/29

3/30

3/25

Persons vaccinated for COVID-19 for the past 2 weeks Number of persons who received their first dose of the COVID-19 vaccine 118.082 137,125 132,271 120.361 106,458 102,971 89,197 90,813 82,803 49,872 34,615 45,618 36,764 37,524 3/19 3/20 3/21 3/22 3/23 3/24 3/25 3/26 3/27 3/28 3/29 3/30 3/31 4/1 Date dose administered (12:00 am to 11:59 pm)