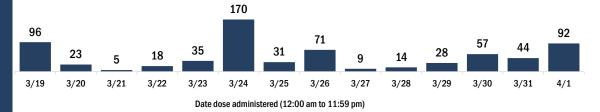

90,835

4/1

3/31

3/24

3/22

3/23

3/21

Date dose administered (12:00 am to 11:59 pm)

3/26

3/27

3/28

3/29

3/30

3/25

Persons vaccinated for COVID-19 for the past 2 weeks Number of persons who received their first dose of the COVID-19 vaccine 118.082 137,125 132,271 120.361 106,458 102,971 89,197 90,813 82,803 49,872 34,615 45,618 36,764 37,524 3/19 3/20 3/21 3/22 3/23 3/24 3/25 3/26 3/27 3/28 3/29 3/30 3/31 4/1 Date dose administered (12:00 am to 11:59 pm)

Number of persons who received their second dose and completed the COVID-19 vaccine series