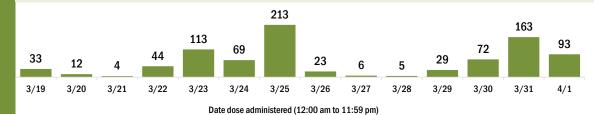

90,835

4/1

3/31

3/24

3/22

3/23

3/21

Date dose administered (12:00 am to 11:59 pm)

3/26

3/27

3/28

3/29

3/30

3/25

Persons vaccinated for COVID-19 for the past 2 weeks Number of persons who received their first dose of the COVID-19 vaccine 118.082 137,125 132,271 120.361 106,458 102,971 89,197 90,813 82,803 49,872 34,615 45,618 36,764 37,524 3/19 3/20 3/21 3/22 3/23 3/24 3/25 3/26 3/27 3/28 3/29 3/30 3/31 4/1 Date dose administered (12:00 am to 11:59 pm)