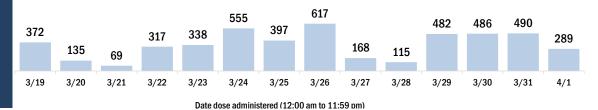

Number of persons who received their second dose and completed the COVID-19 vaccine series