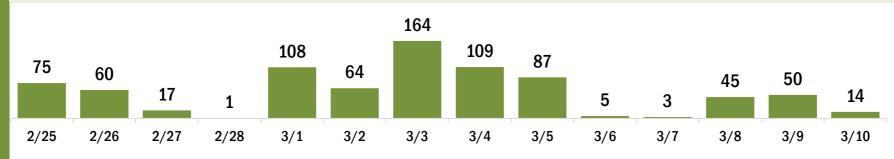

# Persons vaccinated for COVID-19 for the past 2 weeks

Number of persons who received their first dose of the COVID-19 vaccine

Date dose administered (12:00 am to 11:59 pm)

Number of persons who received their second dose and completed the COVID-19 vaccine series