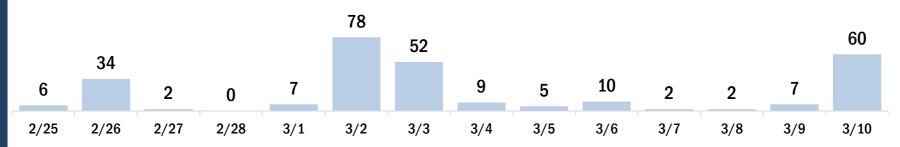

# COVID-19 doses administered for the past 2 weeks

Date dose administered (12:00 am to 11:59 pm)