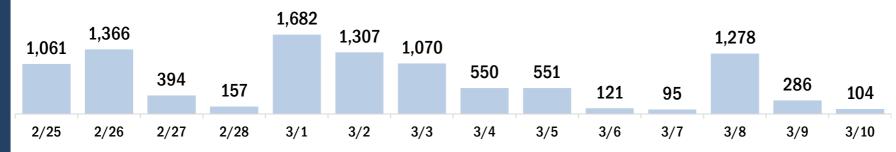

# Persons vaccinated for COVID-19 for the past 2 weeks

Number of persons who received their first dose of the COVID-19 vaccine

Date dose administered (12:00 am to 11:59 pm)

Number of persons who received their second dose and completed the COVID-19 vaccine series