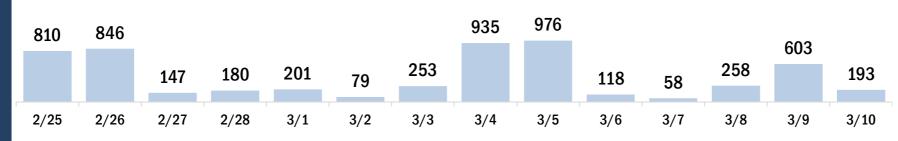

# Persons vaccinated for COVID-19 for the past 2 weeks

Number of persons who received their first dose of the COVID-19 vaccine

Date dose administered (12:00 am to 11:59 pm)

Number of persons who received their second dose and completed the COVID-19 vaccine series