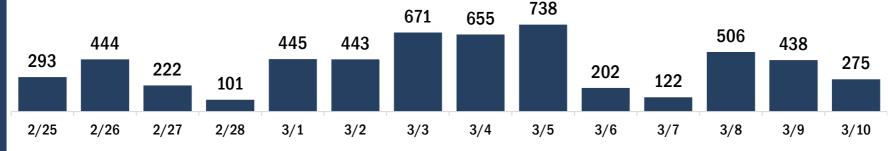

# Persons vaccinated for COVID-19 for the past 2 weeks

## Number of persons who received their first dose of a two-dose series of the COVID-19 vaccine

Date dose administered (12:00 am to 11:59 pm)