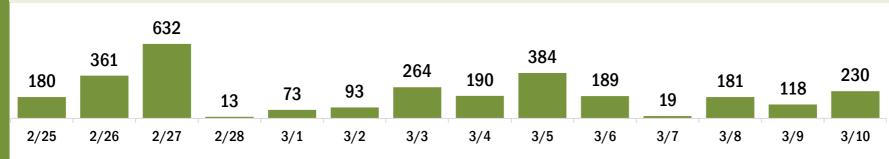

# COVID-19 doses administered for the past 2 weeks

Date dose administered (12:00 am to 11:59 pm)