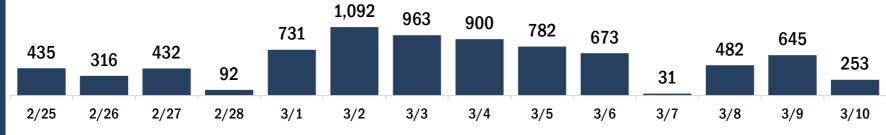

# Persons vaccinated for COVID-19 for the past 2 weeks

Number of persons who received their first dose of the COVID-19 vaccine

Date dose administered (12:00 am to 11:59 pm)

Number of persons who received their second dose and completed the COVID-19 vaccine series

## Number of persons who received their first dose of a two-dose series of the COVID-19 vaccine

Date dose administered (12:00 am to 11:59 pm)