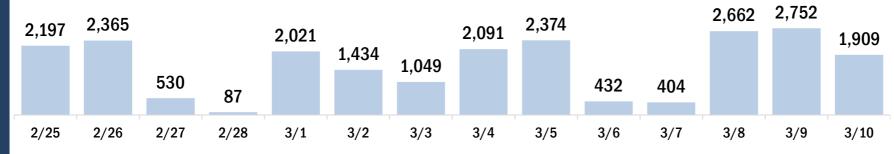

# Persons vaccinated for COVID-19 for the past 2 weeks

Number of persons who received their first dose of the COVID-19 vaccine

Date dose administered (12:00 am to 11:59 pm)

Number of persons who received their second dose and completed the COVID-19 vaccine series