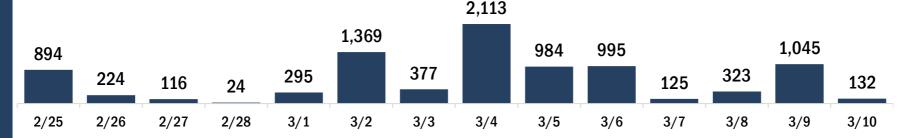

# COVID-19 doses administered for the past 2 weeks

Date dose administered (12:00 am to 11:59 pm)