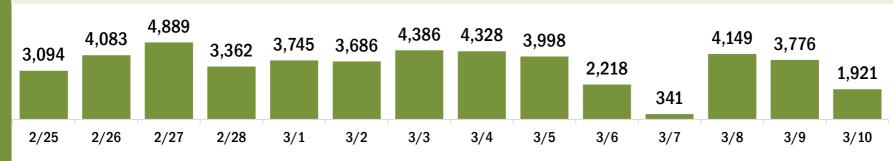

# COVID-19 doses administered for the past 2 weeks

Date dose administered (12:00 am to 11:59 pm)