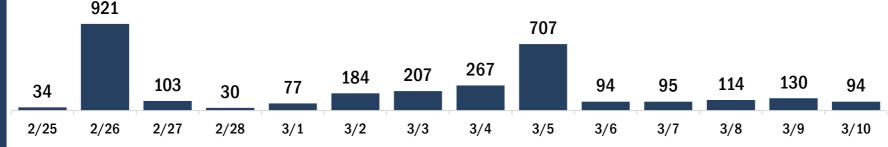

# COVID-19 doses administered for the past 2 weeks

Date dose administered (12:00 am to 11:59 pm)