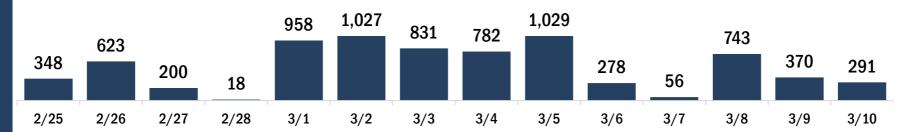

# Persons vaccinated for COVID-19 for the past 2 weeks

Number of persons who received their first dose of the COVID-19 vaccine

Date dose administered (12:00 am to 11:59 pm)

Number of persons who received their second dose and completed the COVID-19 vaccine series