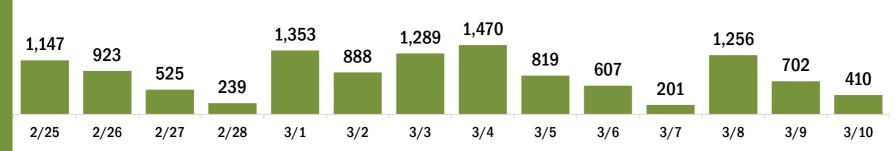

# COVID-19 doses administered for the past 2 weeks

Date dose administered (12:00 am to 11:59 pm)