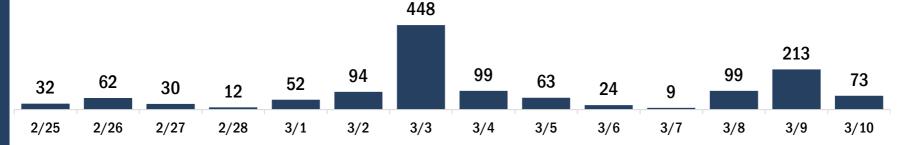

# Persons vaccinated for COVID-19 for the past 2 weeks

## Number of persons who received their first dose of a two-dose series of the COVID-19 vaccine

Date dose administered (12:00 am to 11:59 pm)

# Number of persons who completed the COVID-19 vaccine series