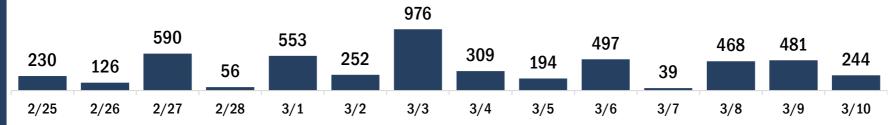

# Persons vaccinated for COVID-19 for the past 2 weeks

## Number of persons who received their first dose of a two-dose series of the COVID-19 vaccine

Date dose administered (12:00 am to 11:59 pm)