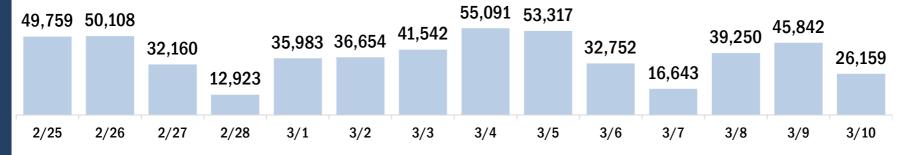

# Persons vaccinated for COVID-19 for the past 2 weeks

Number of persons who received their first dose of the COVID-19 vaccine

Date dose administered (12:00 am to 11:59 pm)

Number of persons who received their second dose and completed the COVID-19 vaccine series