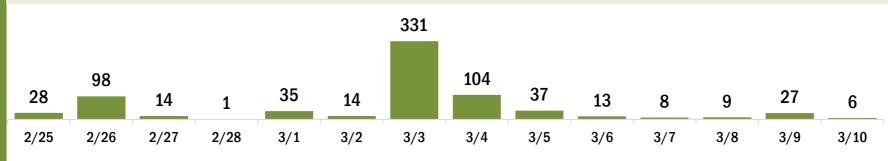

# Persons vaccinated for COVID-19 for the past 2 weeks

Number of persons who received their first dose of the COVID-19 vaccine

Date dose administered (12:00 am to 11:59 pm)

Number of persons who received their second dose and completed the COVID-19 vaccine series