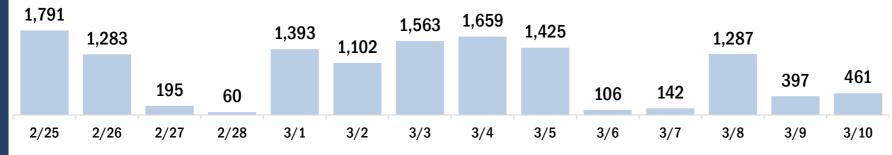

# Persons vaccinated for COVID-19 for the past 2 weeks

Number of persons who received their first dose of the COVID-19 vaccine

Date dose administered (12:00 am to 11:59 pm)

Number of persons who received their second dose and completed the COVID-19 vaccine series