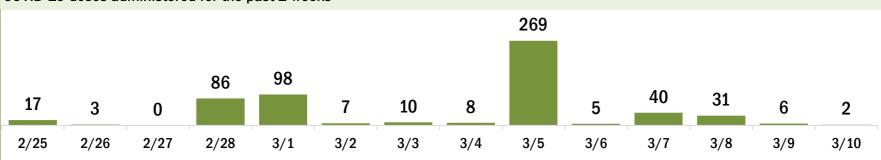

# COVID-19 doses administered for the past 2 weeks

Date dose administered (12:00 am to 11:59 pm)