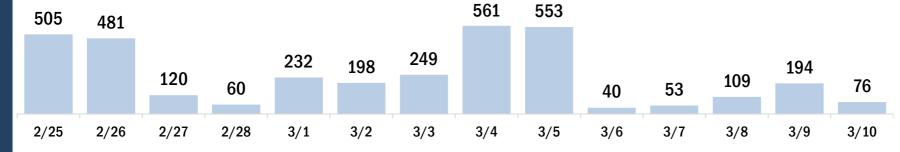

# Persons vaccinated for COVID-19 for the past 2 weeks

## Number of persons who received their first dose of a two-dose series of the COVID-19 vaccine

Date dose administered (12:00 am to 11:59 pm)

# Number of persons who completed the COVID-19 vaccine series