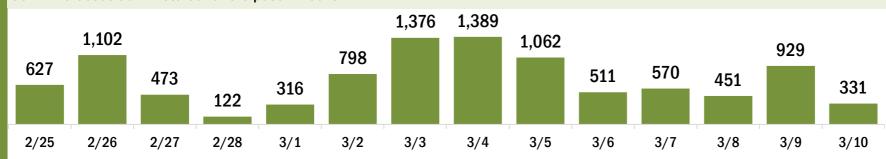

# COVID-19 doses administered for the past 2 weeks

Date dose administered (12:00 am to 11:59 pm)

# Persons vaccinated for COVID-19 for the past 2 weeks

Number of persons who received their first dose of the COVID-19 vaccine

Date dose administered (12:00 am to 11:59 pm)

Number of persons who received their second dose and completed the COVID-19 vaccine series