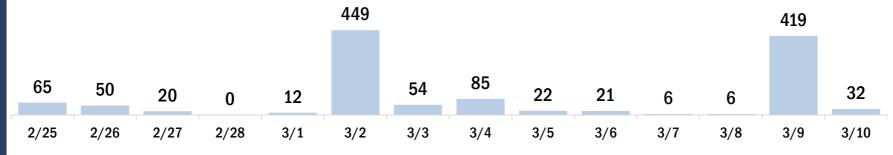

# Persons vaccinated for COVID-19 for the past 2 weeks

Number of persons who received their first dose of the COVID-19 vaccine

Date dose administered (12:00 am to 11:59 pm)

Number of persons who received their second dose and completed the COVID-19 vaccine series