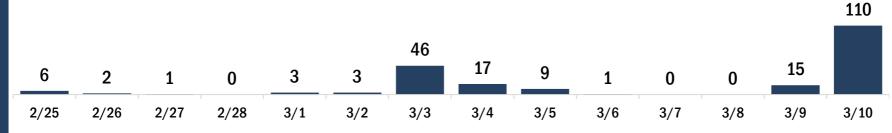

# Persons vaccinated for COVID-19 for the past 2 weeks

Number of persons who received their first dose of the COVID-19 vaccine

Date dose administered (12:00 am to 11:59 pm)

Number of persons who received their second dose and completed the COVID-19 vaccine series