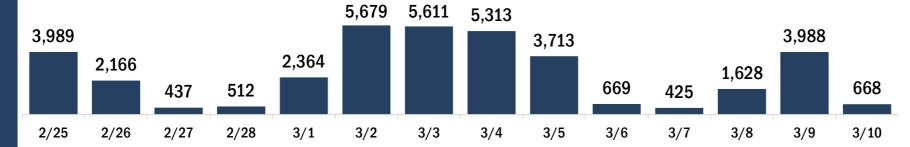

# Persons vaccinated for COVID-19 for the past 2 weeks

Number of persons who received their first dose of the COVID-19 vaccine

Date dose administered (12:00 am to 11:59 pm)

Number of persons who received their second dose and completed the COVID-19 vaccine series