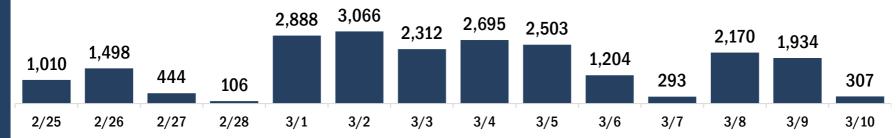

# COVID-19 doses administered for the past 2 weeks

Date dose administered (12:00 am to 11:59 pm)