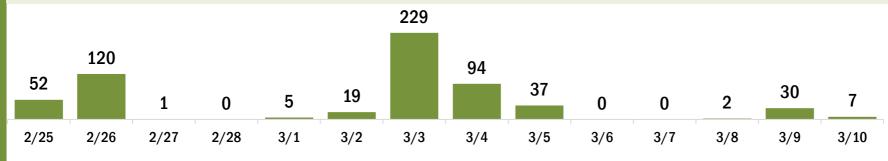

# Persons vaccinated for COVID-19 for the past 2 weeks

Number of persons who received their first dose of the COVID-19 vaccine

Date dose administered (12:00 am to 11:59 pm)

Number of persons who received their second dose and completed the COVID-19 vaccine series