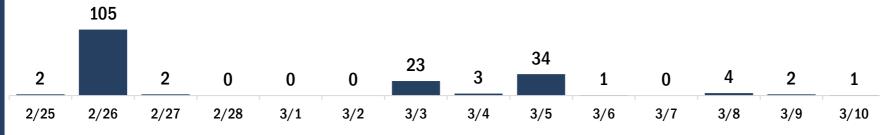

# Persons vaccinated for COVID-19 for the past 2 weeks

# Number of persons who completed the COVID-19 vaccine series