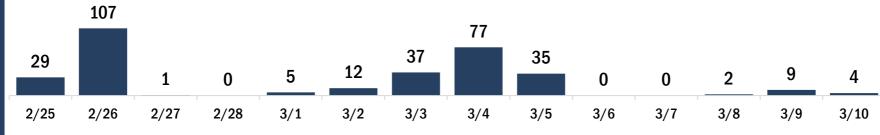

# Persons vaccinated for COVID-19 for the past 2 weeks

Number of persons who received their first dose of the COVID-19 vaccine

Date dose administered (12:00 am to 11:59 pm)

Number of persons who received their second dose and completed the COVID-19 vaccine series