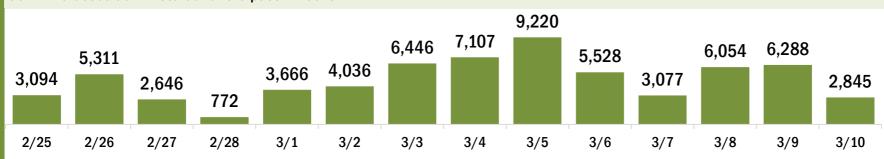

# COVID-19 doses administered for the past 2 weeks

Date dose administered (12:00 am to 11:59 pm)