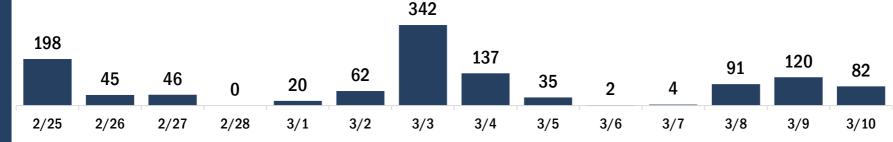

# Persons vaccinated for COVID-19 for the past 2 weeks

Number of persons who received their first dose of the COVID-19 vaccine

Date dose administered (12:00 am to 11:59 pm)

Number of persons who received their second dose and completed the COVID-19 vaccine series