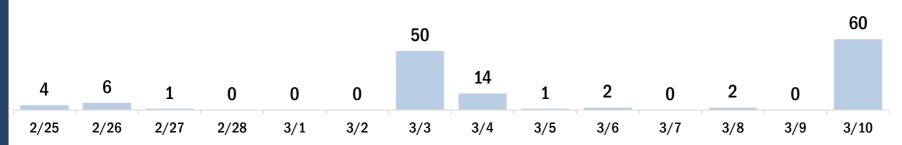

| 382              | 518          |
| Gender                              | 260                  | 826              | 1,086        |
| Female                              | 147                  | 441              | 588          |
| Male                                | 113                  | 385              | 498          |
| Unknown                             | 0                    | 0                | 0            |

# COVID-19 doses administered for the past 2 weeks



Date dose administered (12:00 am to 11:59 pm)

### Persons vaccinated for COVID-19 for the past 2 weeks

Number of persons who received their first dose of a two-dose series of the COVID-19 vaccine



Date dose administered (12:00 am to 11:59 pm)

Number of persons who completed the COVID-19 vaccine series



# **COVID-19: Madison County vaccine summary**

Vaccination data through Mar 10, 2021 as of Mar 11, 2021 at 12:05 AM

Data in this report are provisional and subject to change.

Data in this summary pertain to COVID-19 vaccines approved by the U.S. Food and Drug Administration and have been issued an Emergency Use Authorization (Janssen COVID-19 Vaccine, Moderna COVID-19 Vaccine and Pfizer-BioNTech COVID-19 Vaccine). These data summarize the number of people who have received either their first dose or have completed the series for a COVID-19 vaccine. A person can only be counted in one category, first dose or series complete. For persons receiving Moderna or Pfizer vaccines, once they receive their second dose, they are moved from the first dose column to the series completed column. Be