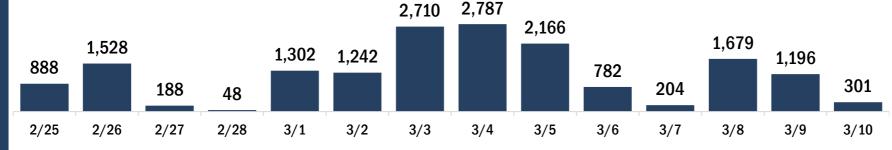

# Persons vaccinated for COVID-19 for the past 2 weeks

Number of persons who received their first dose of the COVID-19 vaccine

Date dose administered (12:00 am to 11:59 pm)

Number of persons who received their second dose and completed the COVID-19 vaccine series