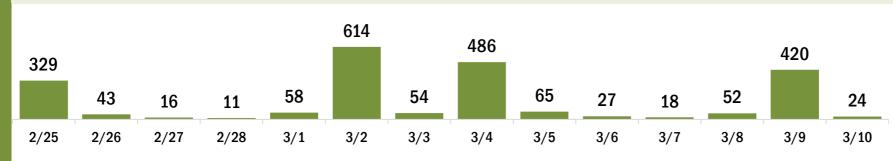

# COVID-19 doses administered for the past 2 weeks

Date dose administered (12:00 am to 11:59 pm)