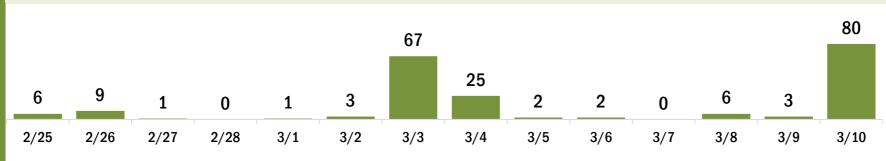

# Persons vaccinated for COVID-19 for the past 2 weeks

Number of persons who received their first dose of the COVID-19 vaccine

Date dose administered (12:00 am to 11:59 pm)

Number of persons who received their second dose and completed the COVID-19 vaccine series