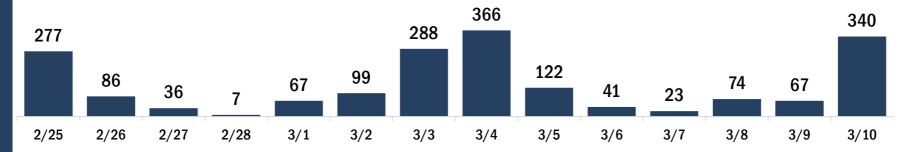

# Persons vaccinated for COVID-19 for the past 2 weeks

## Number of persons who received their first dose of a two-dose series of the COVID-19 vaccine

Date dose administered (12:00 am to 11:59 pm)