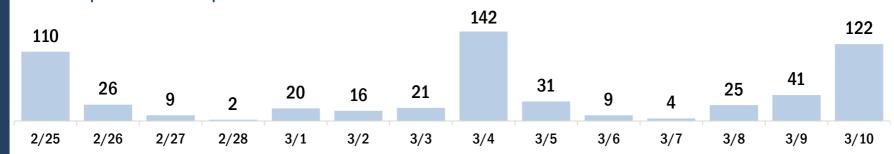

# COVID-19 doses administered for the past 2 weeks

Date dose administered (12:00 am to 11:59 pm)

# Persons vaccinated for COVID-19 for the past 2 weeks

Number of persons who received their first dose of the COVID-19 vaccine

Date dose administered (12:00 am to 11:59 pm)

Number of persons who received their second dose and completed the COVID-19 vaccine series