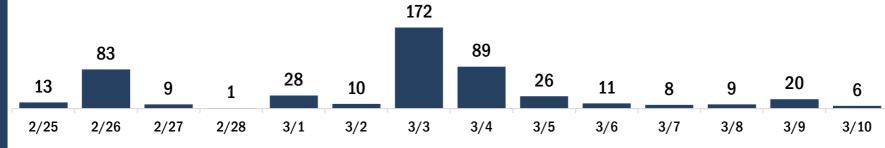

# Persons vaccinated for COVID-19 for the past 2 weeks

Number of persons who received their first dose of the COVID-19 vaccine

Date dose administered (12:00 am to 11:59 pm)

Number of persons who received their second dose and completed the COVID-19 vaccine series