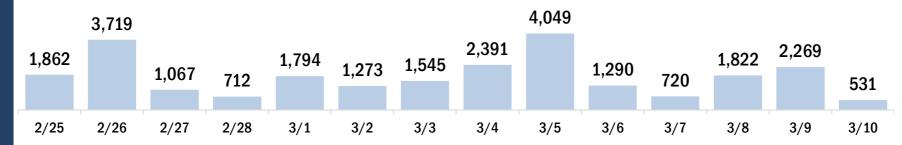

# Persons vaccinated for COVID-19 for the past 2 weeks

Number of persons who received their first dose of the COVID-19 vaccine

Date dose administered (12:00 am to 11:59 pm)

Number of persons who received their second dose and completed the COVID-19 vaccine series