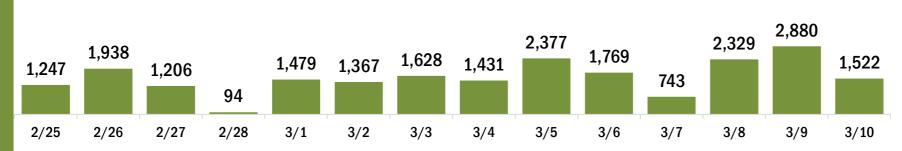

# COVID-19 doses administered for the past 2 weeks

Date dose administered (12:00 am to 11:59 pm)

## Number of persons who received their first dose of a two-dose series of the COVID-19 vaccine

Date dose administered (12:00 am to 11:59 pm)