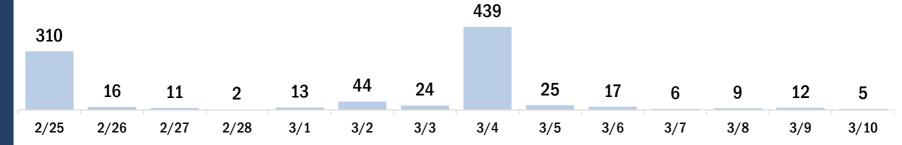

# COVID-19 doses administered for the past 2 weeks

Date dose administered (12:00 am to 11:59 pm)