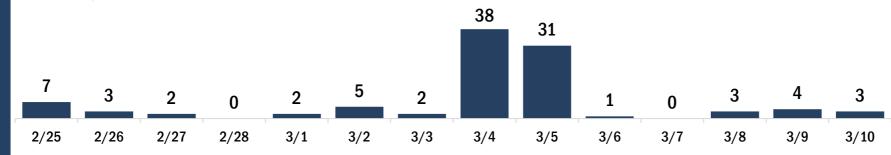

# Persons vaccinated for COVID-19 for the past 2 weeks

Number of persons who received their first dose of a two-dose series of the COVID-19 vaccine

Date dose administered (12:00 am to 11:59 pm)

#### Number of persons who completed the COVID-19 vaccine series