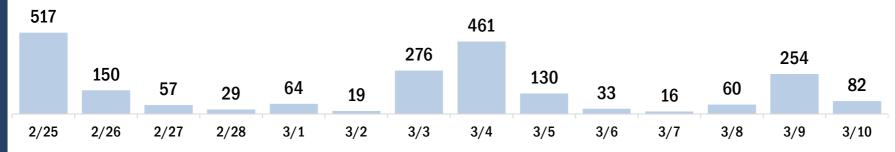

# COVID-19 doses administered for the past 2 weeks

Date dose administered (12:00 am to 11:59 pm)