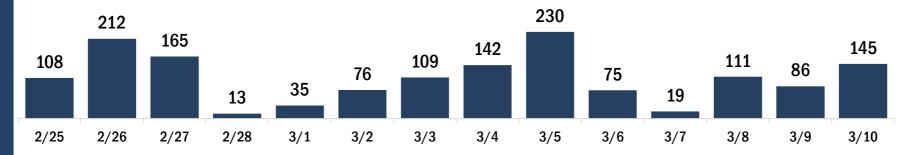

# Persons vaccinated for COVID-19 for the past 2 weeks

Number of persons who received their first dose of the COVID-19 vaccine

Date dose administered (12:00 am to 11:59 pm)

Number of persons who received their second dose and completed the COVID-19 vaccine series