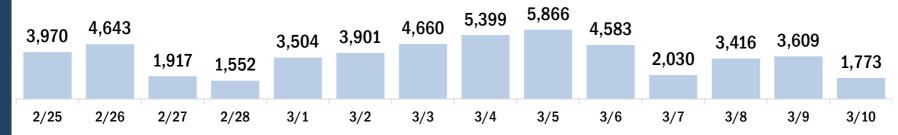

# COVID-19 doses administered for the past 2 weeks

Date dose administered (12:00 am to 11:59 pm)

# COVID-19 doses for vaccinated persons in Florida

Doses administered

People receiving one dose of a 1-dose series (Johnson & Johnson) or receiving only one dose of a 2-dose series (Moderna, Pfizer) count once. Persons receiving both doses of a 2-dose series count twice.