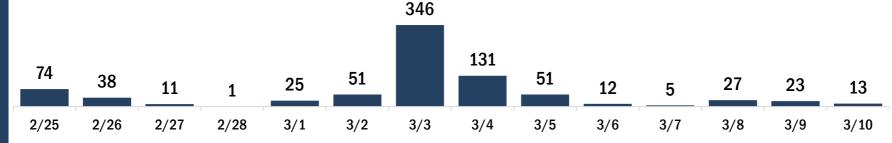

# COVID-19 doses administered for the past 2 weeks

Date dose administered (12:00 am to 11:59 pm)

# Persons vaccinated for COVID-19 for the past 2 weeks

## Number of persons who received their first dose of a two-dose series of the COVID-19 vaccine

Date dose administered (12:00 am to 11:59 pm)

# Number of persons who completed the COVID-19 vaccine series