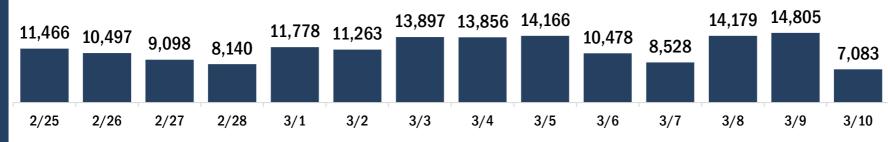

# COVID-19 doses administered for the past 2 weeks

Date dose administered (12:00 am to 11:59 pm)

# COVID-19 doses for vaccinated persons in Florida

Doses administered

People receiving one dose of a 1-dose series (Johnson & Johnson) or receiving only one dose of a 2-dose series (Moderna, Pfizer) count once. Persons receiving both doses of a 2-dose series count twice.