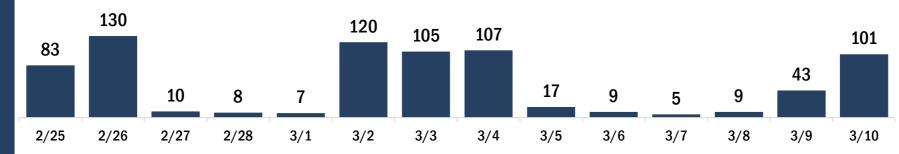

# COVID-19 doses administered for the past 2 weeks

Date dose administered (12:00 am to 11:59 pm)