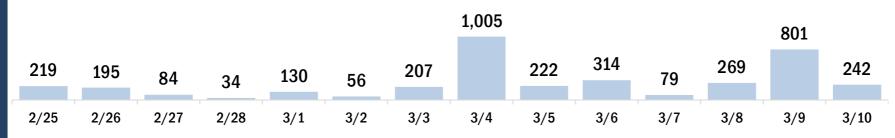

# COVID-19 doses administered for the past 2 weeks

Date dose administered (12:00 am to 11:59 pm)