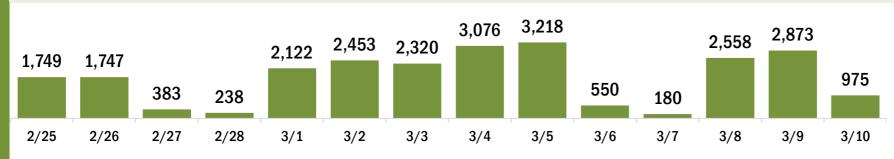

# COVID-19 doses administered for the past 2 weeks

Date dose administered (12:00 am to 11:59 pm)