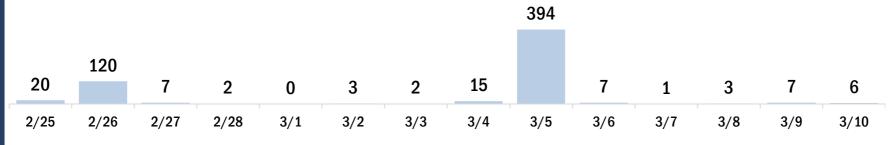

# Persons vaccinated for COVID-19 for the past 2 weeks

Number of persons who received their first dose of the COVID-19 vaccine

Date dose administered (12:00 am to 11:59 pm)

Number of persons who received their second dose and completed the COVID-19 vaccine series