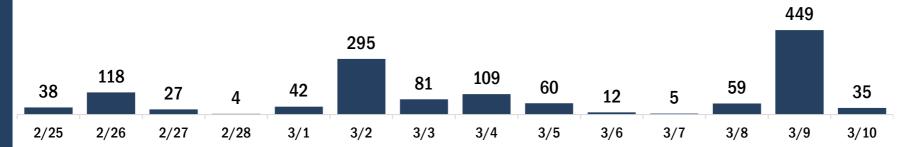

# Persons vaccinated for COVID-19 for the past 2 weeks

## Number of persons who received their first dose of a two-dose series of the COVID-19 vaccine

Date dose administered (12:00 am to 11:59 pm)