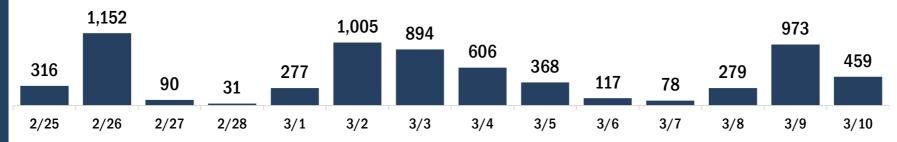

# COVID-19 doses administered for the past 2 weeks

Date dose administered (12:00 am to 11:59 pm)