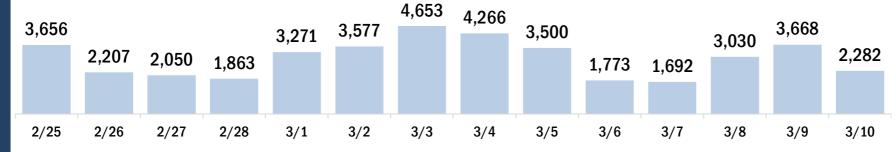

# COVID-19 doses administered for the past 2 weeks

Date dose administered (12:00 am to 11:59 pm)