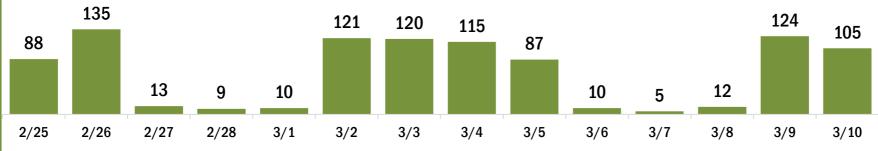

# COVID-19 doses administered for the past 2 weeks

Date dose administered (12:00 am to 11:59 pm)

# Persons vaccinated for COVID-19 for the past 2 weeks