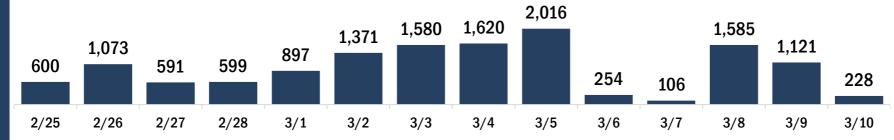

# Persons vaccinated for COVID-19 for the past 2 weeks

Number of persons who received their first dose of the COVID-19 vaccine

Date dose administered (12:00 am to 11:59 pm)

Number of persons who received their second dose and completed the COVID-19 vaccine series