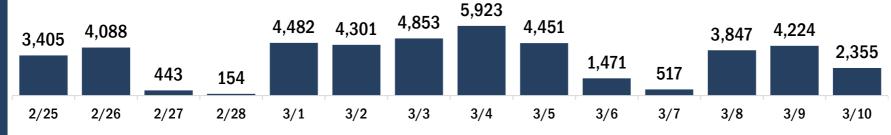

# Persons vaccinated for COVID-19 for the past 2 weeks

Number of persons who received their first dose of the COVID-19 vaccine

Date dose administered (12:00 am to 11:59 pm)

Number of persons who received their second dose and completed the COVID-19 vaccine series