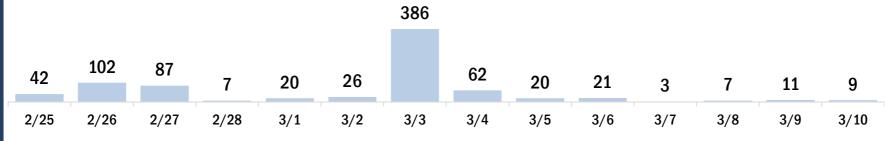

# COVID-19 doses administered for the past 2 weeks

Date dose administered (12:00 am to 11:59 pm)

# COVID-19 doses for vaccinated persons in Florida

Doses administered

People receiving one dose of a 1-dose series (Johnson & Johnson) or receiving only one dose of a 2-dose series (Moderna, Pfizer) count once. Persons receiving both doses of a 2-dose series count twice.