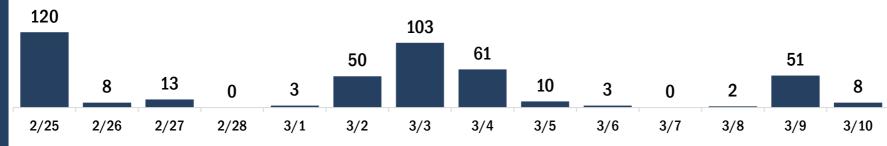

# Persons vaccinated for COVID-19 for the past 2 weeks

Number of persons who received their first dose of a two-dose series of the COVID-19 vaccine

Date dose administered (12:00 am to 11:59 pm)