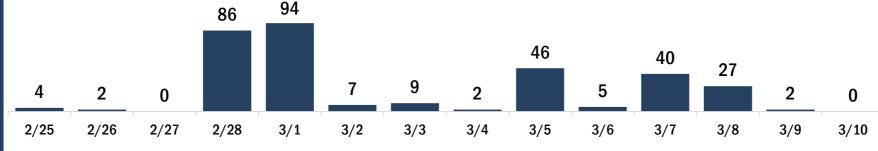

# Persons vaccinated for COVID-19 for the past 2 weeks

Number of persons who received their first dose of a two-dose series of the COVID-19 vaccine

Date dose administered (12:00 am to 11:59 pm)

#### Number of persons who completed the COVID-19 vaccine series