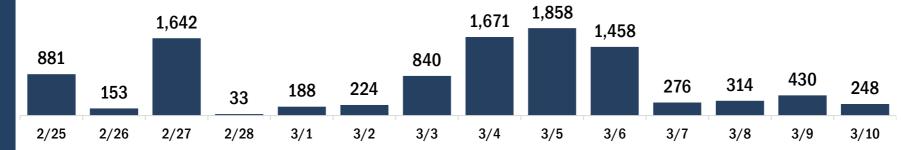

# Persons vaccinated for COVID-19 for the past 2 weeks

Number of persons who received their first dose of the COVID-19 vaccine

Date dose administered (12:00 am to 11:59 pm)

Number of persons who received their second dose and completed the COVID-19 vaccine series