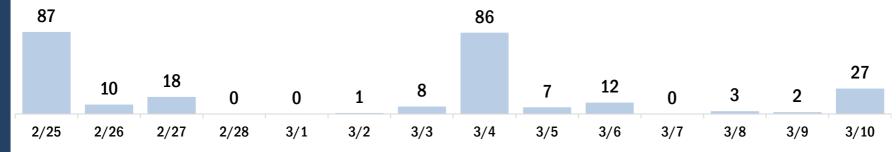

# Persons vaccinated for COVID-19 for the past 2 weeks

Number of persons who received their first dose of the COVID-19 vaccine

Date dose administered (12:00 am to 11:59 pm)

Number of persons who received their second dose and completed the COVID-19 vaccine series