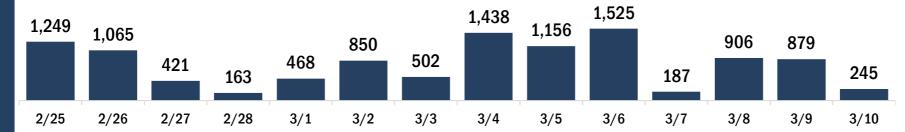

# COVID-19 doses administered for the past 2 weeks

Date dose administered (12:00 am to 11:59 pm)