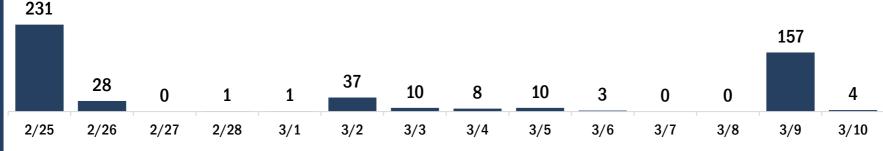

# Persons vaccinated for COVID-19 for the past 2 weeks

Number of persons who received their first dose of the COVID-19 vaccine

Date dose administered (12:00 am to 11:59 pm)

Number of persons who received their second dose and completed the COVID-19 vaccine series