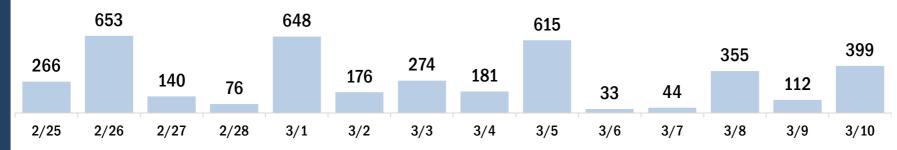

# Persons vaccinated for COVID-19 for the past 2 weeks

Number of persons who received their first dose of the COVID-19 vaccine

Date dose administered (12:00 am to 11:59 pm)

Number of persons who received their second dose and completed the COVID-19 vaccine series