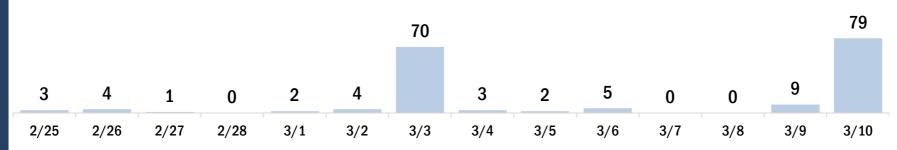

# Persons vaccinated for COVID-19 for the past 2 weeks

Number of persons who received their first dose of the COVID-19 vaccine

Date dose administered (12:00 am to 11:59 pm)

Number of persons who received their second dose and completed the COVID-19 vaccine series