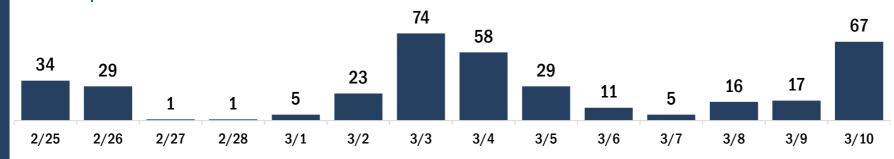

# COVID-19 doses administered for the past 2 weeks

Date dose administered (12:00 am to 11:59 pm)

# COVID-19 doses for vaccinated persons in Florida

Doses administered

People receiving one dose of a 1-dose series (Johnson & Johnson) or receiving only one dose of a 2-dose series (Moderna, Pfizer) count once. Persons receiving both doses of a 2-dose series count twice.