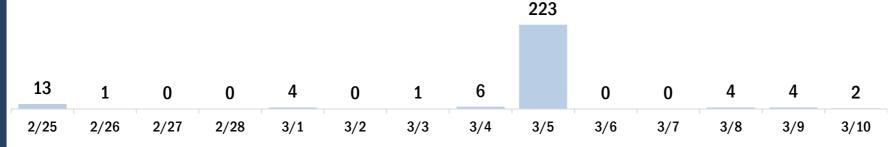

# COVID-19 doses administered for the past 2 weeks

Date dose administered (12:00 am to 11:59 pm)

# Persons vaccinated for COVID-19 for the past 2 weeks

Number of persons who received their first dose of the COVID-19 vaccine

Date dose administered (12:00 am to 11:59 pm)

Number of persons who received their second dose and completed the COVID-19 vaccine series