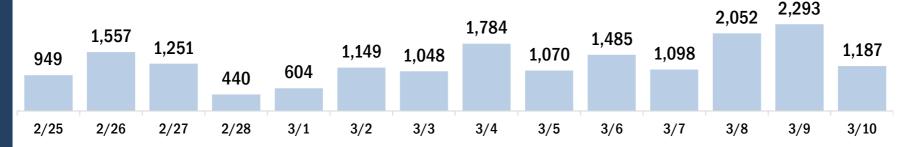

# Persons vaccinated for COVID-19 for the past 2 weeks

Number of persons who received their first dose of the COVID-19 vaccine

Date dose administered (12:00 am to 11:59 pm)

Number of persons who received their second dose and completed the COVID-19 vaccine series