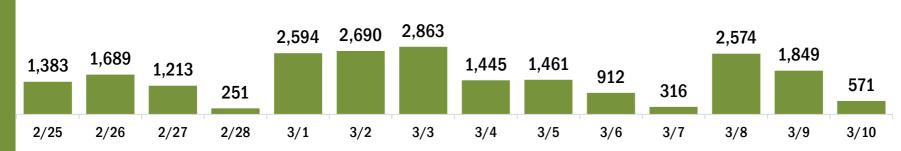

# Persons vaccinated for COVID-19 for the past 2 weeks

Number of persons who received their first dose of the COVID-19 vaccine

Date dose administered (12:00 am to 11:59 pm)

Number of persons who received their second dose and completed the COVID-19 vaccine series