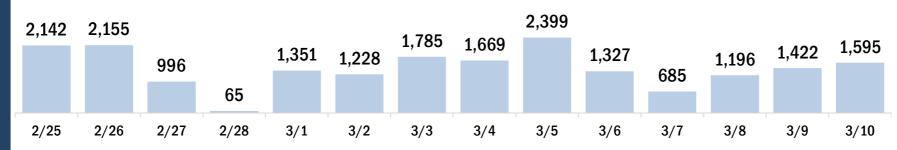

# Persons vaccinated for COVID-19 for the past 2 weeks

Number of persons who received their first dose of the COVID-19 vaccine

Date dose administered (12:00 am to 11:59 pm)

Number of persons who received their second dose and completed the COVID-19 vaccine series