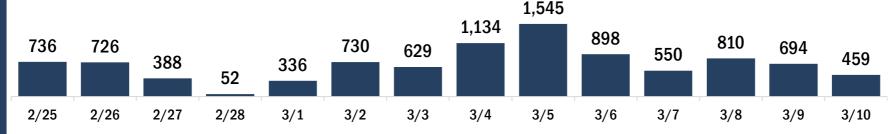

# COVID-19 doses administered for the past 2 weeks

Date dose administered (12:00 am to 11:59 pm)

# Persons vaccinated for COVID-19 for the past 2 weeks

Number of persons who received their first dose of the COVID-19 vaccine

Date dose administered (12:00 am to 11:59 pm)

Number of persons who received their second dose and completed the COVID-19 vaccine series