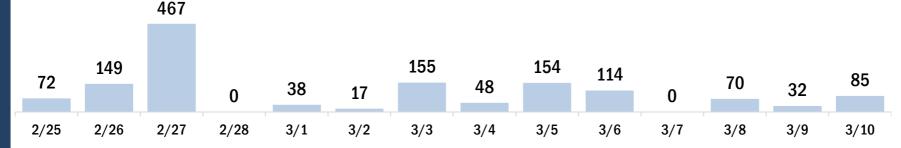

# Persons vaccinated for COVID-19 for the past 2 weeks

Number of persons who received their first dose of the COVID-19 vaccine

Date dose administered (12:00 am to 11:59 pm)

Number of persons who received their second dose and completed the COVID-19 vaccine series