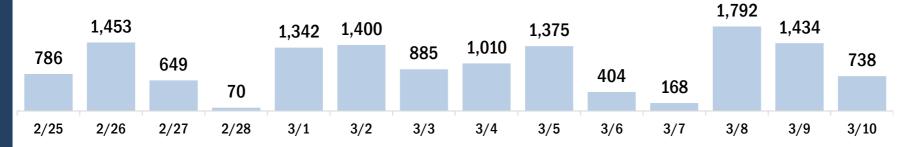

# Persons vaccinated for COVID-19 for the past 2 weeks

# Number of persons who completed the COVID-19 vaccine series