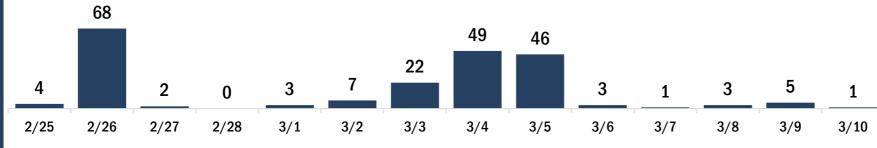

# Persons vaccinated for COVID-19 for the past 2 weeks

## Number of persons who received their first dose of a two-dose series of the COVID-19 vaccine

Date dose administered (12:00 am to 11:59 pm)