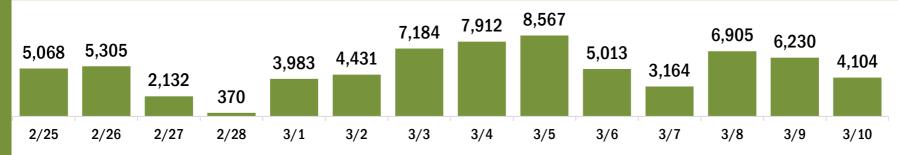

# COVID-19 doses for vaccinated persons in Florida

Doses administered

People receiving one dose of a 1-dose series (Johnson & Johnson) or receiving only one dose of a 2-dose series (Moderna, Pfizer) count once. Persons receiving both doses of a 2-dose series count twice.