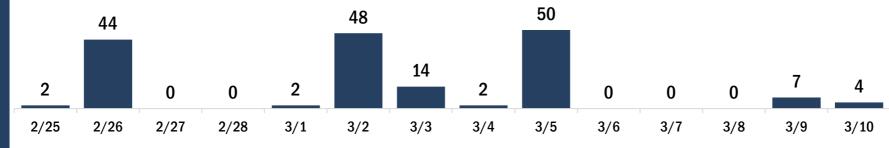

# Persons vaccinated for COVID-19 for the past 2 weeks

## Number of persons who received their first dose of a two-dose series of the COVID-19 vaccine

Date dose administered (12:00 am to 11:59 pm)

# Number of persons who completed the COVID-19 vaccine series