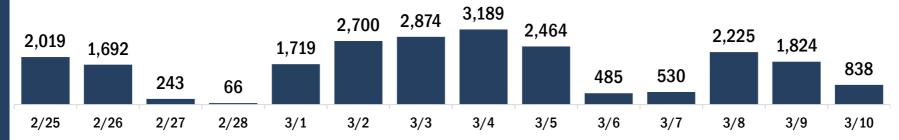

# COVID-19 doses administered for the past 2 weeks

Date dose administered (12:00 am to 11:59 pm)

# Persons vaccinated for COVID-19 for the past 2 weeks

## Number of persons who received their first dose of a two-dose series of the COVID-19 vaccine

Date dose administered (12:00 am to 11:59 pm)