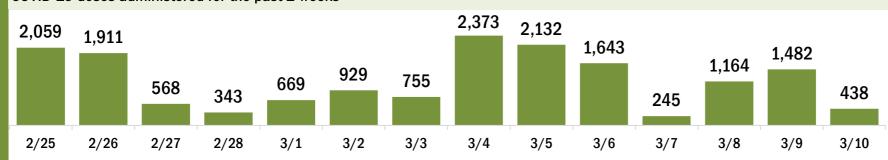

# COVID-19 doses administered for the past 2 weeks

Date dose administered (12:00 am to 11:59 pm)