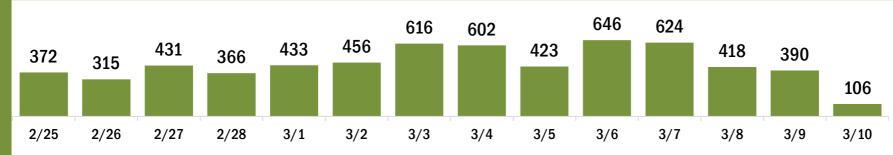

# COVID-19 doses administered for the past 2 weeks

Date dose administered (12:00 am to 11:59 pm)