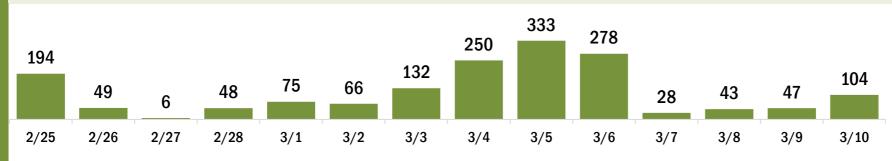

# COVID-19 doses administered for the past 2 weeks

Date dose administered (12:00 am to 11:59 pm)