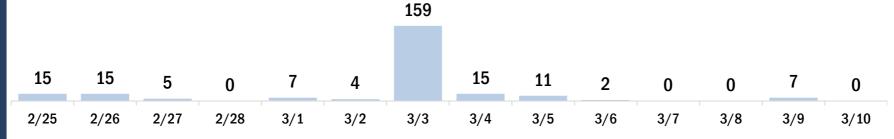

# Persons vaccinated for COVID-19 for the past 2 weeks

Number of persons who received their first dose of the COVID-19 vaccine

Date dose administered (12:00 am to 11:59 pm)

Number of persons who received their second dose and completed the COVID-19 vaccine series