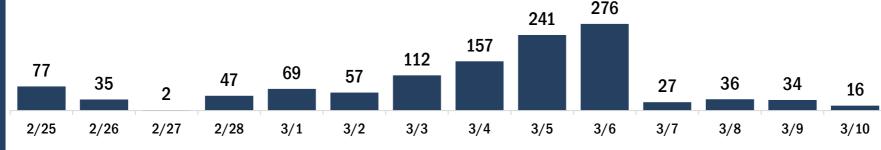

# Persons vaccinated for COVID-19 for the past 2 weeks

## Number of persons who received their first dose of a two-dose series of the COVID-19 vaccine

Date dose administered (12:00 am to 11:59 pm)