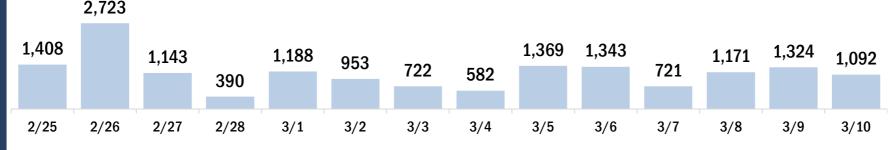

# COVID-19 doses administered for the past 2 weeks

Date dose administered (12:00 am to 11:59 pm)