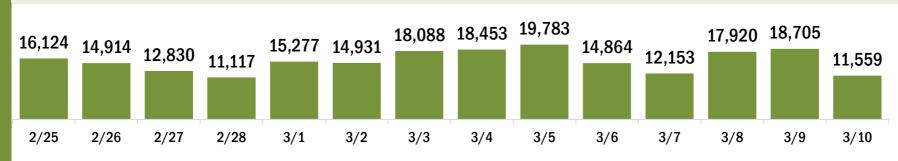

# COVID-19 doses for vaccinated persons in Florida

Doses administered

People receiving one dose of a 1-dose series (Johnson & Johnson) or receiving only one dose of a 2-dose series (Moderna, Pfizer) count once. Persons receiving both doses of a 2-dose series count twice.