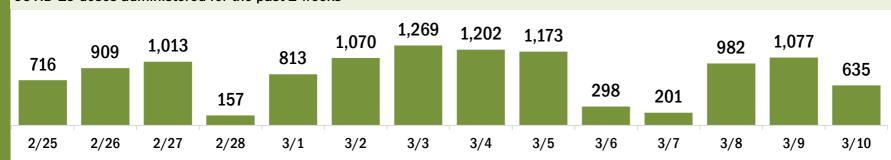

# COVID-19 doses administered for the past 2 weeks

Date dose administered (12:00 am to 11:59 pm)