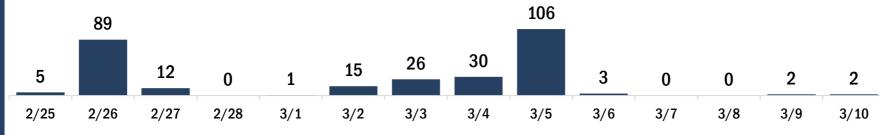

## Number of persons who received their first dose of a two-dose series of the COVID-19 vaccine

Date dose administered (12:00 am to 11:59 pm)

# Number of persons who completed the COVID-19 vaccine series