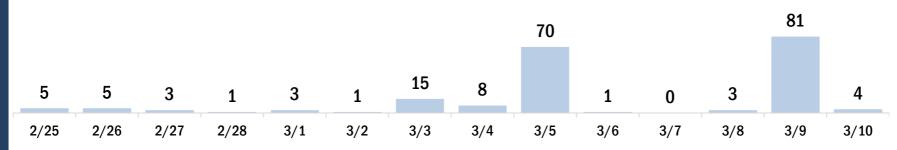

# Persons vaccinated for COVID-19 for the past 2 weeks

Number of persons who received their first dose of the COVID-19 vaccine

Date dose administered (12:00 am to 11:59 pm)

Number of persons who received their second dose and completed the COVID-19 vaccine series