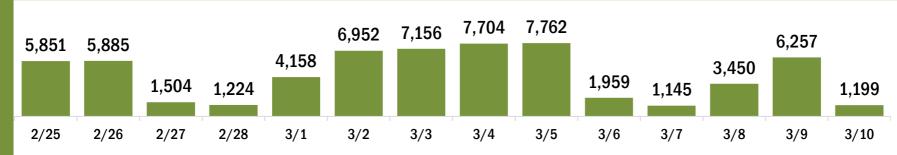

# COVID-19 doses administered for the past 2 weeks

Date dose administered (12:00 am to 11:59 pm)