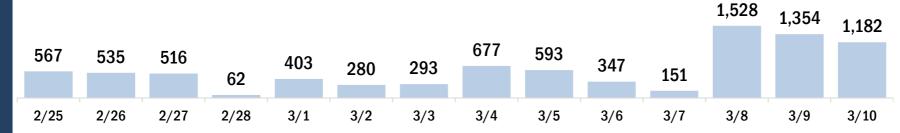

# Persons vaccinated for COVID-19 for the past 2 weeks

Number of persons who received their first dose of the COVID-19 vaccine

Date dose administered (12:00 am to 11:59 pm)

Number of persons who received their second dose and completed the COVID-19 vaccine series