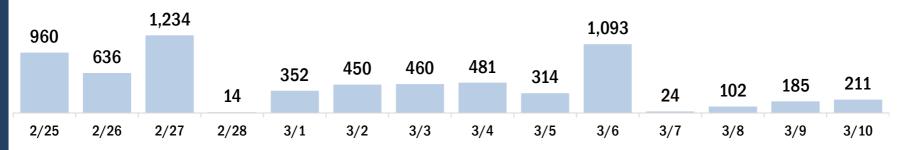

# COVID-19 doses administered for the past 2 weeks

Date dose administered (12:00 am to 11:59 pm)

# Persons vaccinated for COVID-19 for the past 2 weeks

Number of persons who received their first dose of the COVID-19 vaccine

Date dose administered (12:00 am to 11:59 pm)

Number of persons who received their second dose and completed the COVID-19 vaccine series