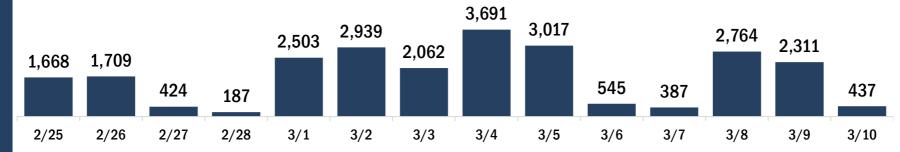

# Persons vaccinated for COVID-19 for the past 2 weeks

Number of persons who received their first dose of the COVID-19 vaccine

Date dose administered (12:00 am to 11:59 pm)

Number of persons who received their second dose and completed the COVID-19 vaccine series