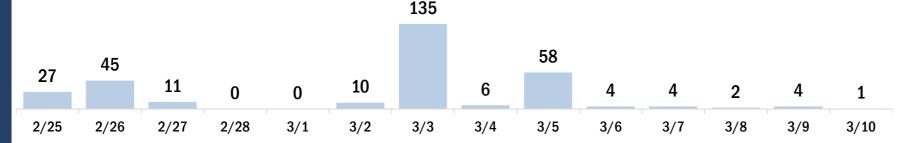

# COVID-19 doses administered for the past 2 weeks

Date dose administered (12:00 am to 11:59 pm)

# Persons vaccinated for COVID-19 for the past 2 weeks

Number of persons who received their first dose of a two-dose series of the COVID-19 vaccine

Date dose administered (12:00 am to 11:59 pm)