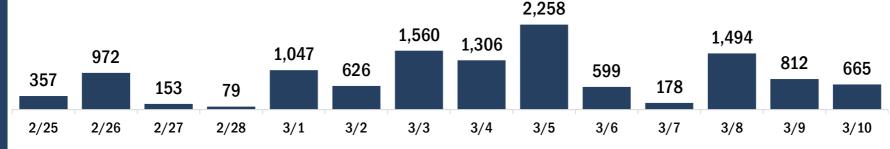

# COVID-19 doses administered for the past 2 weeks

Date dose administered (12:00 am to 11:59 pm)