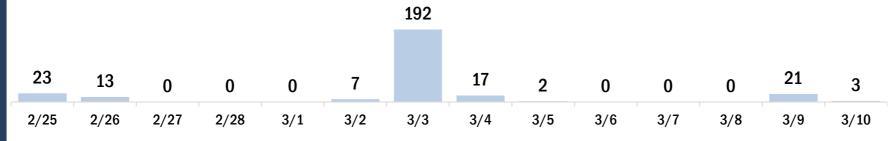

# COVID-19 doses administered for the past 2 weeks

Date dose administered (12:00 am to 11:59 pm)