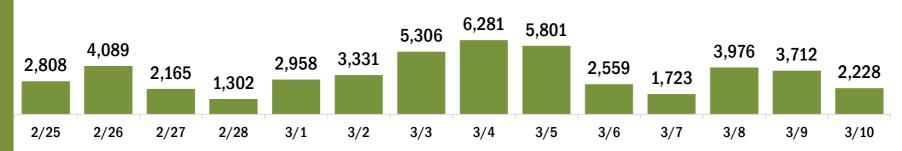

# COVID-19 doses administered for the past 2 weeks

Date dose administered (12:00 am to 11:59 pm)