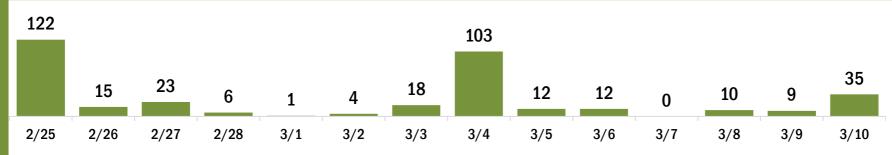

# Persons vaccinated for COVID-19 for the past 2 weeks

Number of persons who received their first dose of the COVID-19 vaccine

Date dose administered (12:00 am to 11:59 pm)

Number of persons who received their second dose and completed the COVID-19 vaccine series