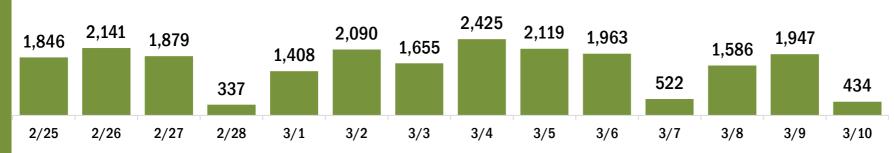

# COVID-19 doses administered for the past 2 weeks

Date dose administered (12:00 am to 11:59 pm)