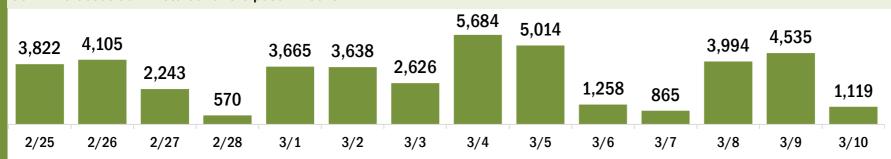

# COVID-19 doses administered for the past 2 weeks

Date dose administered (12:00 am to 11:59 pm)