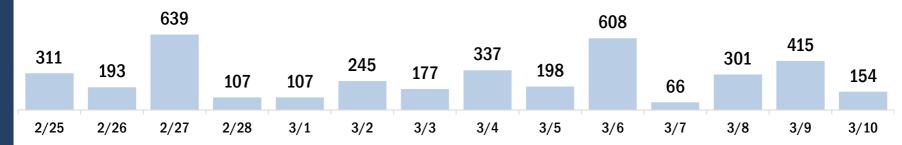

# Persons vaccinated for COVID-19 for the past 2 weeks

Number of persons who received their first dose of the COVID-19 vaccine

Date dose administered (12:00 am to 11:59 pm)

Number of persons who received their second dose and completed the COVID-19 vaccine series