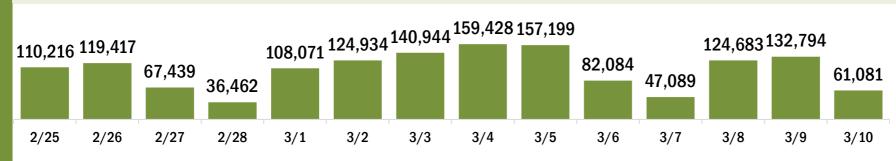

# COVID-19 doses administered for the past 2 weeks

Date dose administered (12:00 am to 11:59 pm)