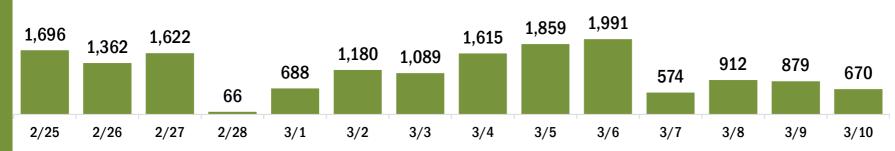

# COVID-19 doses administered for the past 2 weeks

Date dose administered (12:00 am to 11:59 pm)

# Persons vaccinated for COVID-19 for the past 2 weeks

## Number of persons who received their first dose of a two-dose series of the COVID-19 vaccine

Date dose administered (12:00 am to 11:59 pm)