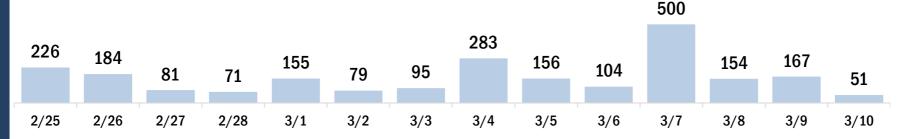

# Persons vaccinated for COVID-19 for the past 2 weeks

Number of persons who received their first dose of the COVID-19 vaccine

Date dose administered (12:00 am to 11:59 pm)

Number of persons who received their second dose and completed the COVID-19 vaccine series