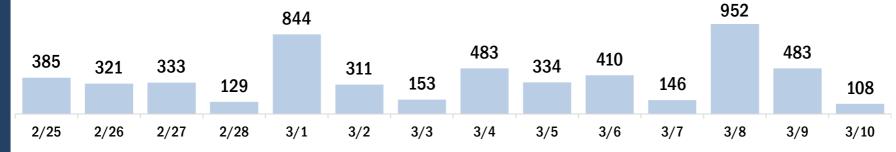

# COVID-19 doses administered for the past 2 weeks

Date dose administered (12:00 am to 11:59 pm)