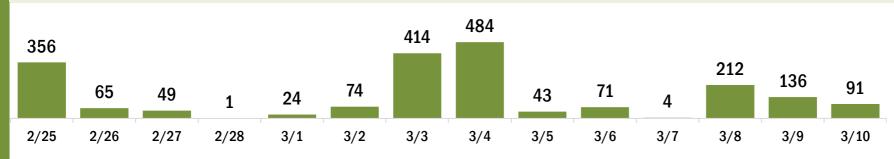

# COVID-19 doses administered for the past 2 weeks

Date dose administered (12:00 am to 11:59 pm)