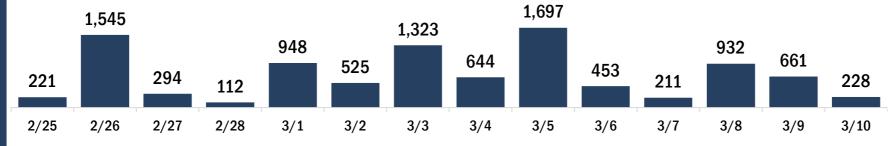

# Persons vaccinated for COVID-19 for the past 2 weeks

Number of persons who received their first dose of the COVID-19 vaccine

Date dose administered (12:00 am to 11:59 pm)

Number of persons who received their second dose and completed the COVID-19 vaccine series