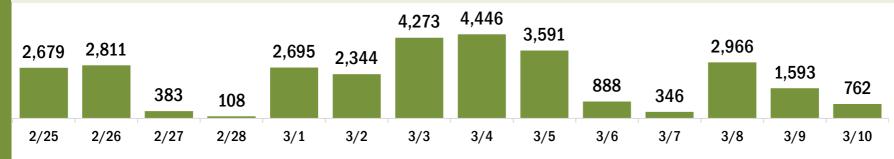

# COVID-19 doses administered for the past 2 weeks

Date dose administered (12:00 am to 11:59 pm)