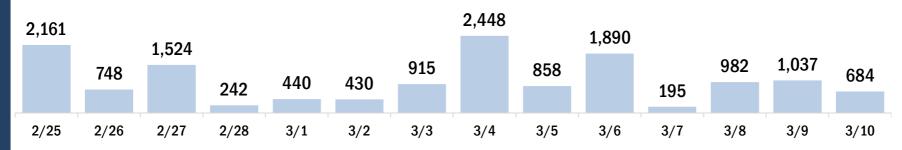

# Persons vaccinated for COVID-19 for the past 2 weeks

Number of persons who received their first dose of the COVID-19 vaccine

Date dose administered (12:00 am to 11:59 pm)

Number of persons who received their second dose and completed the COVID-19 vaccine series