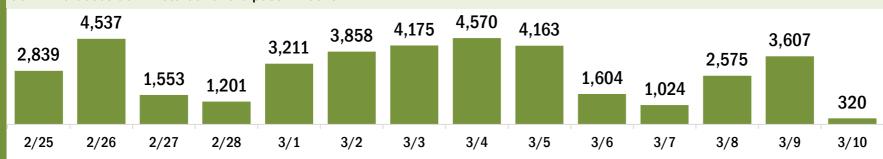

# Persons vaccinated for COVID-19 for the past 2 weeks

Number of persons who received their first dose of the COVID-19 vaccine

Date dose administered (12:00 am to 11:59 pm)

Number of persons who received their second dose and completed the COVID-19 vaccine series