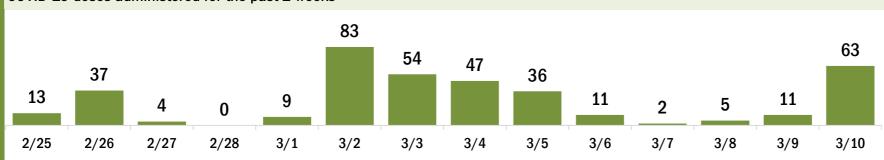

# COVID-19 doses administered for the past 2 weeks

Date dose administered (12:00 am to 11:59 pm)