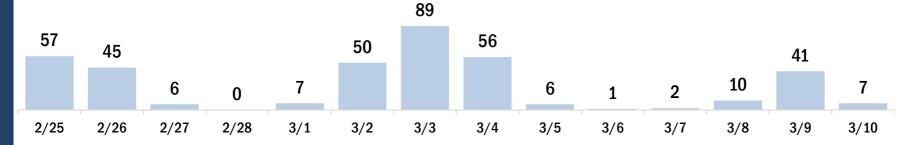

# COVID-19 doses administered for the past 2 weeks

Date dose administered (12:00 am to 11:59 pm)

# Persons vaccinated for COVID-19 for the past 2 weeks

Number of persons who received their first dose of the COVID-19 vaccine

Date dose administered (12:00 am to 11:59 pm)

Number of persons who received their second dose and completed the COVID-19 vaccine series