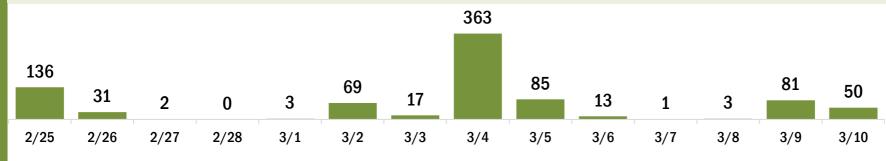

# COVID-19 doses administered for the past 2 weeks

Date dose administered (12:00 am to 11:59 pm)

# Persons vaccinated for COVID-19 for the past 2 weeks

Number of persons who received their first dose of the COVID-19 vaccine

Date dose administered (12:00 am to 11:59 pm)

Number of persons who received their second dose and completed the COVID-19 vaccine series