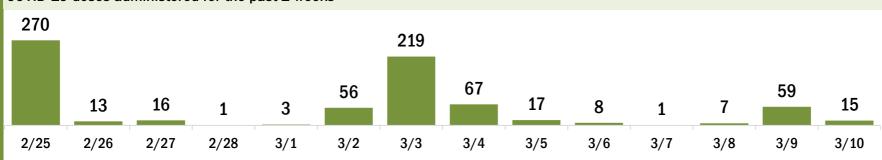

# COVID-19 doses administered for the past 2 weeks

Date dose administered (12:00 am to 11:59 pm)

# Persons vaccinated for COVID-19 for the past 2 weeks

## Number of persons who received their first dose of a two-dose series of the COVID-19 vaccine

Date dose administered (12:00 am to 11:59 pm)