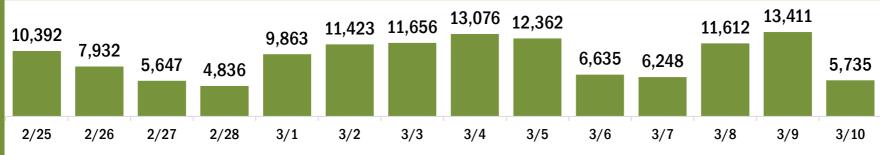

# COVID-19 doses administered for the past 2 weeks

Date dose administered (12:00 am to 11:59 pm)