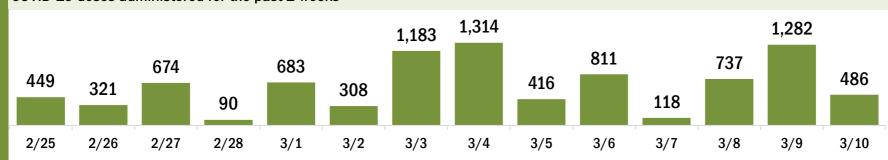

# COVID-19 doses administered for the past 2 weeks

Date dose administered (12:00 am to 11:59 pm)