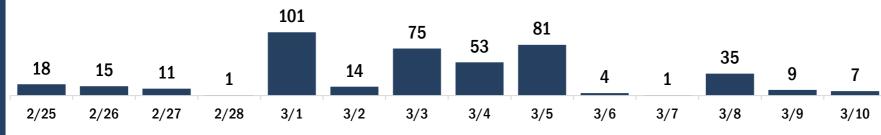

# Persons vaccinated for COVID-19 for the past 2 weeks

Number of persons who received their first dose of the COVID-19 vaccine

Date dose administered (12:00 am to 11:59 pm)

Number of persons who received their second dose and completed the COVID-19 vaccine series