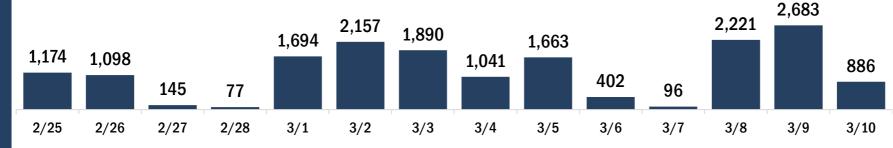

# Persons vaccinated for COVID-19 for the past 2 weeks

Number of persons who received their first dose of the COVID-19 vaccine

Date dose administered (12:00 am to 11:59 pm)

Number of persons who received their second dose and completed the COVID-19 vaccine series