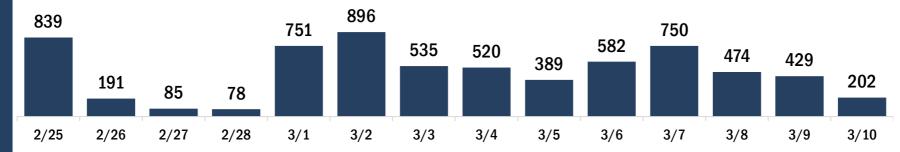

# COVID-19 doses administered for the past 2 weeks

Date dose administered (12:00 am to 11:59 pm)