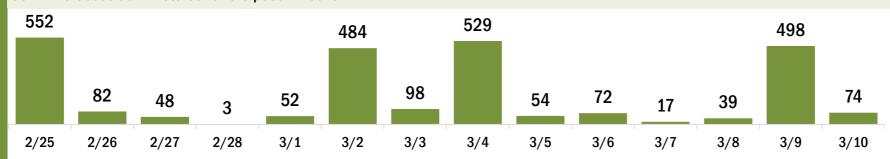

# COVID-19 doses administered for the past 2 weeks

Date dose administered (12:00 am to 11:59 pm)