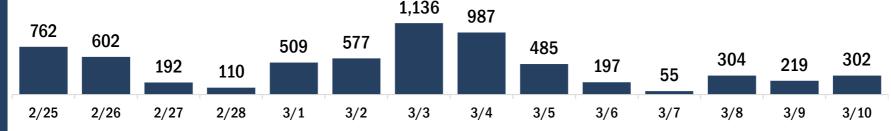

# Persons vaccinated for COVID-19 for the past 2 weeks

## Number of persons who received their first dose of a two-dose series of the COVID-19 vaccine

Date dose administered (12:00 am to 11:59 pm)

# Number of persons who completed the COVID-19 vaccine series