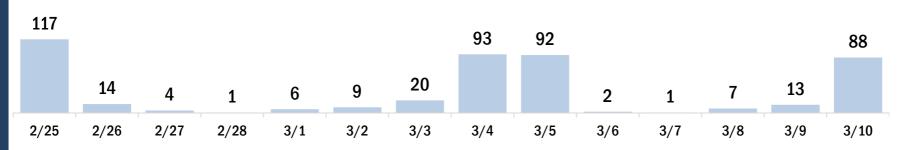

# COVID-19 doses administered for the past 2 weeks

Date dose administered (12:00 am to 11:59 pm)