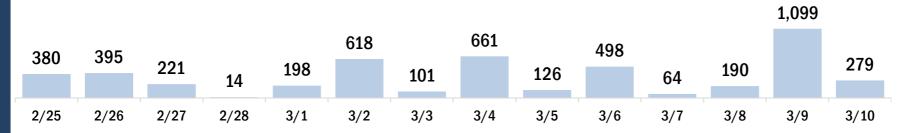

# Persons vaccinated for COVID-19 for the past 2 weeks

Number of persons who received their first dose of the COVID-19 vaccine

Date dose administered (12:00 am to 11:59 pm)

Number of persons who received their second dose and completed the COVID-19 vaccine series