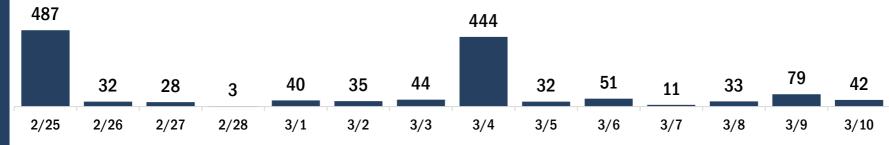

# Persons vaccinated for COVID-19 for the past 2 weeks

Number of persons who received their first dose of the COVID-19 vaccine

Date dose administered (12:00 am to 11:59 pm)

Number of persons who received their second dose and completed the COVID-19 vaccine series