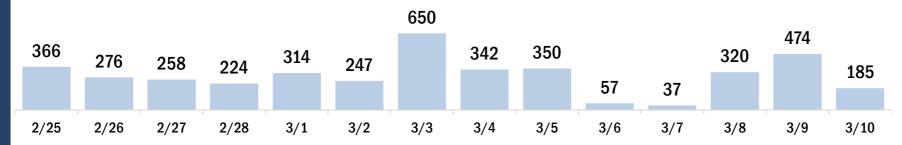

# Persons vaccinated for COVID-19 for the past 2 weeks

## Number of persons who received their first dose of a two-dose series of the COVID-19 vaccine

Date dose administered (12:00 am to 11:59 pm)

# Number of persons who completed the COVID-19 vaccine series