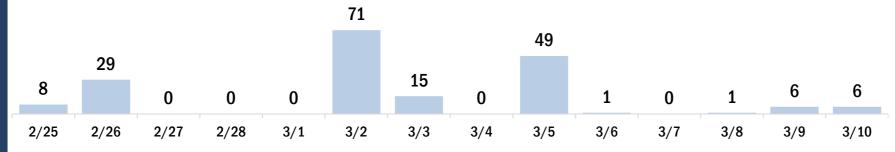

# COVID-19 doses administered for the past 2 weeks

Date dose administered (12:00 am to 11:59 pm)