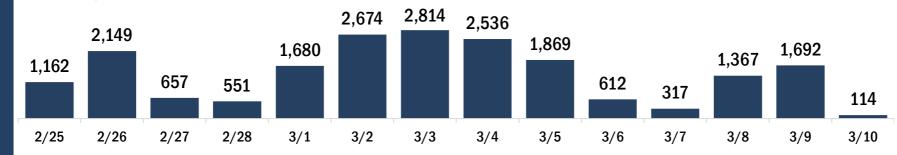

# Persons vaccinated for COVID-19 for the past 2 weeks

Number of persons who received their first dose of the COVID-19 vaccine

Date dose administered (12:00 am to 11:59 pm)

Number of persons who received their second dose and completed the COVID-19 vaccine series