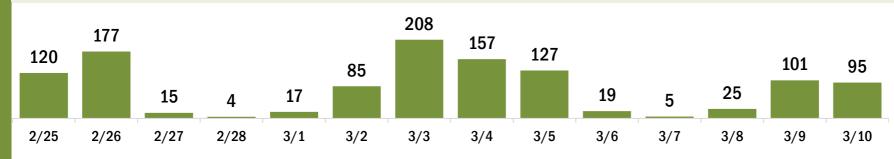

# Persons vaccinated for COVID-19 for the past 2 weeks

Number of persons who received their first dose of the COVID-19 vaccine

Date dose administered (12:00 am to 11:59 pm)

Number of persons who received their second dose and completed the COVID-19 vaccine series