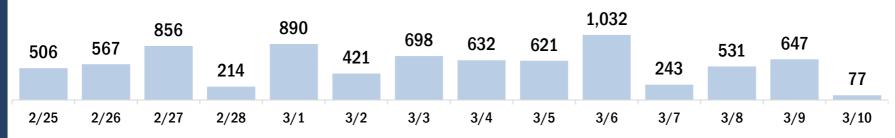

ender                              | 16,627              | 24,547             | 41,174                  |
| Female                              | 9,544               | 13,967             | 23,511                  |
| Male                                | 7,051               | 10,580             | 17,631                  |
| Unknown                             | 32                  | 0                  | 32                      |

# COVID-19 doses administered for the past 2 weeks



Date dose administered (12:00 am to 11:59 pm)

## Persons vaccinated for COVID-19 for the past 2 weeks

Number of persons who received their first dose of a two-dose series of the COVID-19 vaccine



Date dose administered (12:00 am to 11:59 pm)

### Number of persons who completed the COVID-19 vaccine series



# **COVID-19: Monroe County vaccine summary**

Vaccination data through Mar 10, 2021 as of Mar 11, 2021 at 12:05 AM

Data in this report are provisional and subject to change.

Data in this summary pertain to COVID-19 vaccines approved by the U.S. Food and Drug Administration and have been issued an Emergency Use Authorization (Janssen COVID-19 Vaccine, Moderna COVID-19 Vaccine and Pfizer-BioNTech COVID-19 Vaccine). These data summarize the number of people who have received either their first dose or have completed the series for a COVID-19 vaccine. A person can only be counted in one category, first dose or series complete. For persons receiving Moderna or Pfizer vaccines, once they receive their second dose, they are moved from the first dose column to the series completed column. Bec