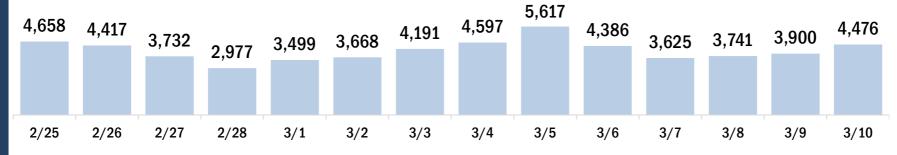

# Persons vaccinated for COVID-19 for the past 2 weeks

Number of persons who received their first dose of the COVID-19 vaccine

Date dose administered (12:00 am to 11:59 pm)

Number of persons who received their second dose and completed the COVID-19 vaccine series