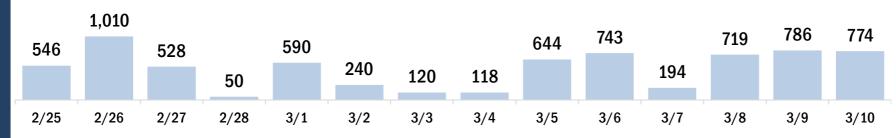

# Persons vaccinated for COVID-19 for the past 2 weeks

Number of persons who received their first dose of the COVID-19 vaccine

Date dose administered (12:00 am to 11:59 pm)

Number of persons who received their second dose and completed the COVID-19 vaccine series