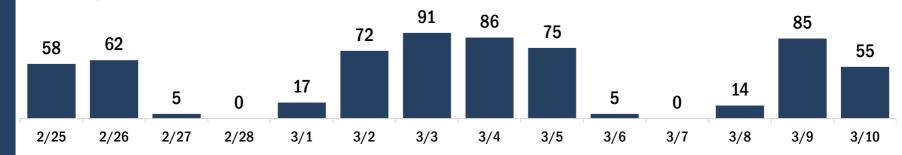

# COVID-19 doses administered for the past 2 weeks

Date dose administered (12:00 am to 11:59 pm)

# COVID-19 doses for vaccinated persons in Florida

Doses administered

People receiving one dose of a 1-dose series (Johnson & Johnson) or receiving only one dose of a 2-dose series (Moderna, Pfizer) count once. Persons receiving both doses of a 2-dose series count twice.