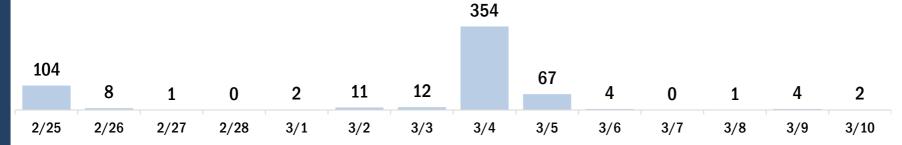

# COVID-19 doses administered for the past 2 weeks

Date dose administered (12:00 am to 11:59 pm)

# Persons vaccinated for COVID-19 for the past 2 weeks

## Number of persons who received their first dose of a two-dose series of the COVID-19 vaccine

Date dose administered (12:00 am to 11:59 pm)

# Number of persons who completed the COVID-19 vaccine series