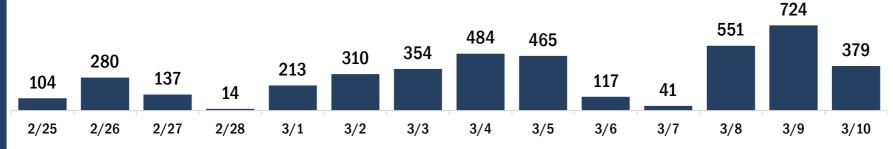

# COVID-19 doses administered for the past 2 weeks

Date dose administered (12:00 am to 11:59 pm)