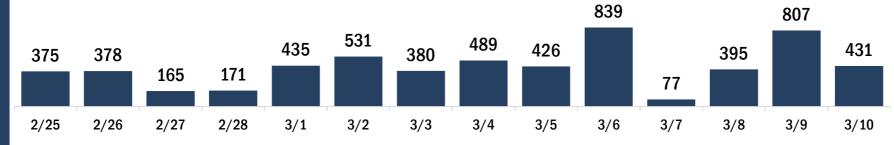

# COVID-19 doses administered for the past 2 weeks

Date dose administered (12:00 am to 11:59 pm)