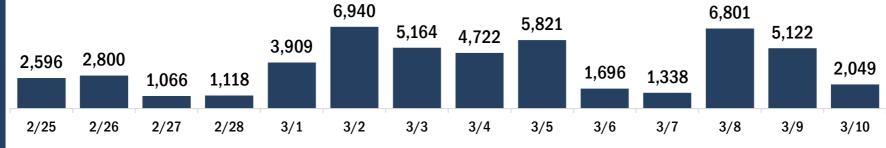

# Persons vaccinated for COVID-19 for the past 2 weeks

Number of persons who received their first dose of the COVID-19 vaccine

Date dose administered (12:00 am to 11:59 pm)

Number of persons who received their second dose and completed the COVID-19 vaccine series