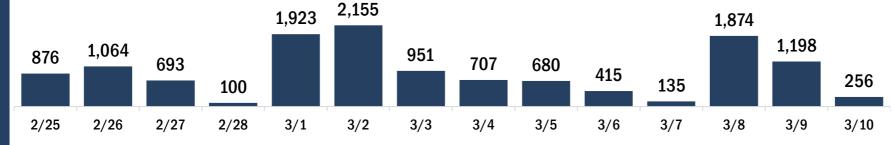

# Persons vaccinated for COVID-19 for the past 2 weeks

Number of persons who received their first dose of the COVID-19 vaccine

Date dose administered (12:00 am to 11:59 pm)

Number of persons who received their second dose and completed the COVID-19 vaccine series