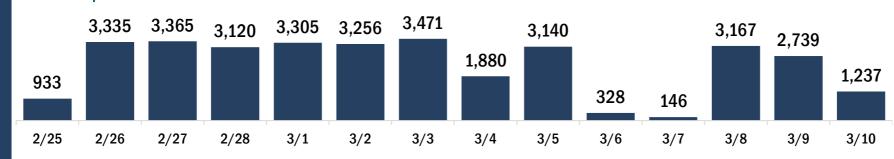

# Persons vaccinated for COVID-19 for the past 2 weeks

Number of persons who received their first dose of the COVID-19 vaccine

Date dose administered (12:00 am to 11:59 pm)

Number of persons who received their second dose and completed the COVID-19 vaccine series