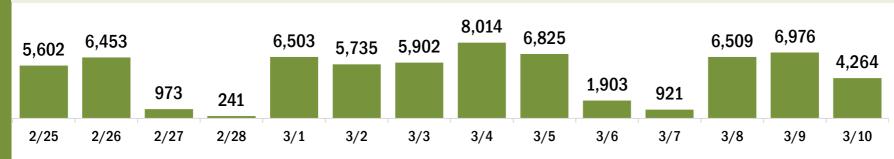

# COVID-19 doses administered for the past 2 weeks

Date dose administered (12:00 am to 11:59 pm)

# COVID-19 doses for vaccinated persons in Florida

Doses administered

People receiving one dose of a 1-dose series (Johnson & Johnson) or receiving only one dose of a 2-dose series (Moderna, Pfizer) count once. Persons receiving both doses of a 2-dose series count twice.