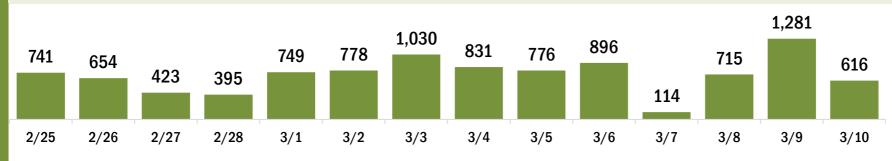

# Persons vaccinated for COVID-19 for the past 2 weeks

Number of persons who received their first dose of the COVID-19 vaccine

Date dose administered (12:00 am to 11:59 pm)

Number of persons who received their second dose and completed the COVID-19 vaccine series