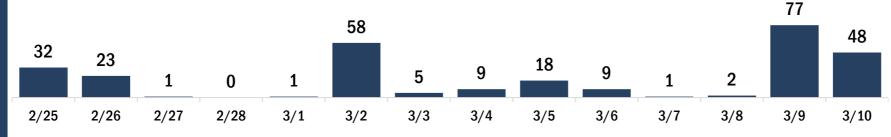

# COVID-19 doses administered for the past 2 weeks

Date dose administered (12:00 am to 11:59 pm)

# Persons vaccinated for COVID-19 for the past 2 weeks

## Number of persons who received their first dose of a two-dose series of the COVID-19 vaccine

Date dose administered (12:00 am to 11:59 pm)

# Number of persons who completed the COVID-19 vaccine series