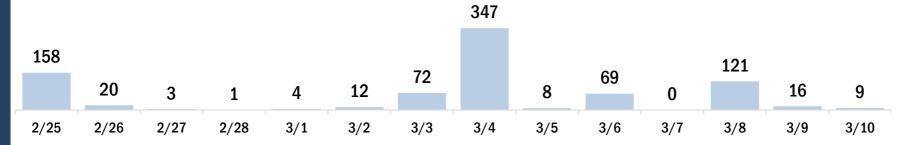

# Persons vaccinated for COVID-19 for the past 2 weeks

Number of persons who received their first dose of the COVID-19 vaccine

Date dose administered (12:00 am to 11:59 pm)

Number of persons who received their second dose and completed the COVID-19 vaccine series