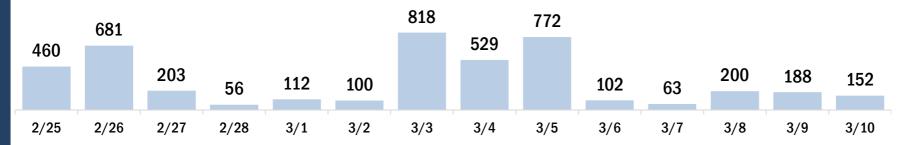

# COVID-19 doses administered for the past 2 weeks

Date dose administered (12:00 am to 11:59 pm)

# Persons vaccinated for COVID-19 for the past 2 weeks

## Number of persons who received their first dose of a two-dose series of the COVID-19 vaccine

Date dose administered (12:00 am to 11:59 pm)

# Number of persons who completed the COVID-19 vaccine series