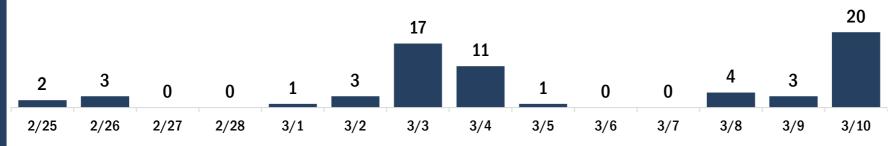

# COVID-19 doses administered for the past 2 weeks

Date dose administered (12:00 am to 11:59 pm)

## Number of persons who received their first dose of a two-dose series of the COVID-19 vaccine

Date dose administered (12:00 am to 11:59 pm)