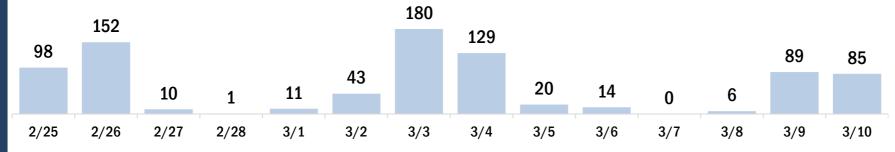

# Persons vaccinated for COVID-19 for the past 2 weeks

Number of persons who received their first dose of the COVID-19 vaccine

Date dose administered (12:00 am to 11:59 pm)

Number of persons who received their second dose and completed the COVID-19 vaccine series