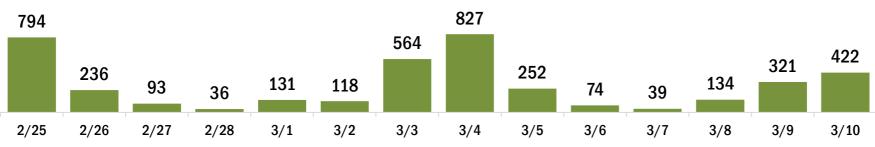

# COVID-19 doses administered for the past 2 weeks

Date dose administered (12:00 am to 11:59 pm)