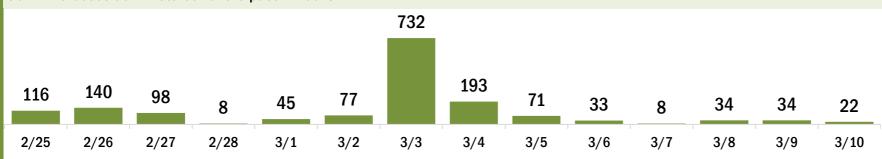

# COVID-19 doses administered for the past 2 weeks

Date dose administered (12:00 am to 11:59 pm)

# Persons vaccinated for COVID-19 for the past 2 weeks

## Number of persons who received their first dose of a two-dose series of the COVID-19 vaccine

Date dose administered (12:00 am to 11:59 pm)

# Number of persons who completed the COVID-19 vaccine series