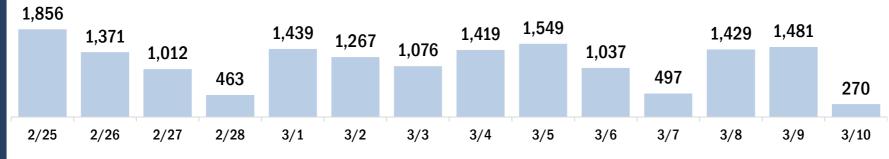

# Persons vaccinated for COVID-19 for the past 2 weeks

Number of persons who received their first dose of the COVID-19 vaccine

Date dose administered (12:00 am to 11:59 pm)

Number of persons who received their second dose and completed the COVID-19 vaccine series