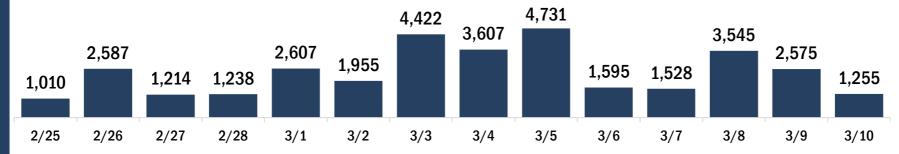

# COVID-19 doses administered for the past 2 weeks

Date dose administered (12:00 am to 11:59 pm)

# COVID-19 doses for vaccinated persons in Florida

Doses administered

People receiving one dose of a 1-dose series (Johnson & Johnson) or receiving only one dose of a 2-dose series (Moderna, Pfizer) count once. Persons receiving both doses of a 2-dose series count twice.