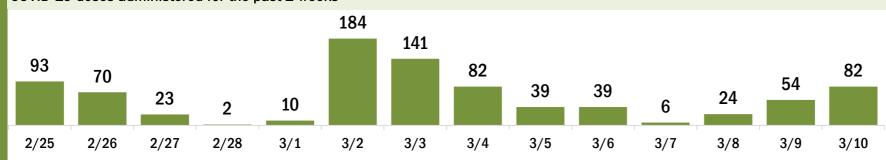

# COVID-19 doses administered for the past 2 weeks

Date dose administered (12:00 am to 11:59 pm)