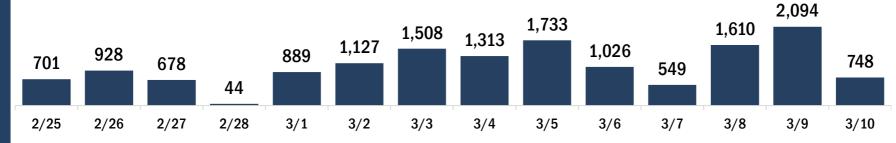

# COVID-19 doses administered for the past 2 weeks

Date dose administered (12:00 am to 11:59 pm)