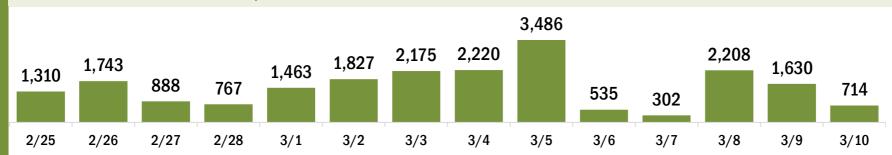

# COVID-19 doses administered for the past 2 weeks

Date dose administered (12:00 am to 11:59 pm)