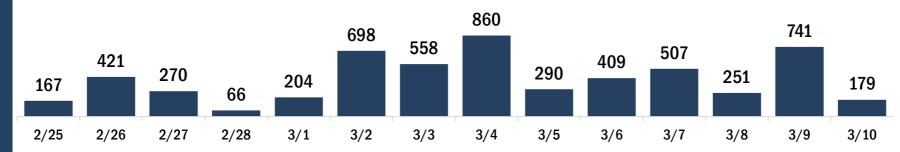

# COVID-19 doses administered for the past 2 weeks

Date dose administered (12:00 am to 11:59 pm)

# Persons vaccinated for COVID-19 for the past 2 weeks

## Number of persons who received their first dose of a two-dose series of the COVID-19 vaccine

Date dose administered (12:00 am to 11:59 pm)

# Number of persons who completed the COVID-19 vaccine series