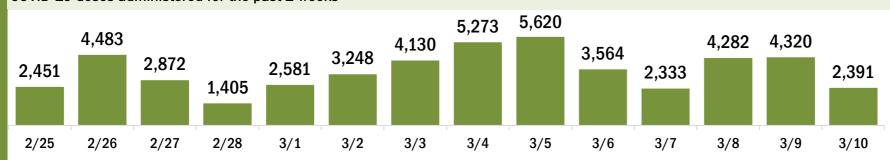

# COVID-19 doses administered for the past 2 weeks

Date dose administered (12:00 am to 11:59 pm)

# COVID-19 doses for vaccinated persons in Florida

Doses administered

People receiving one dose of a 1-dose series (Johnson & Johnson) or receiving only one dose of a 2-dose series (Moderna, Pfizer) count once. Persons receiving both doses of a 2-dose series count twice.