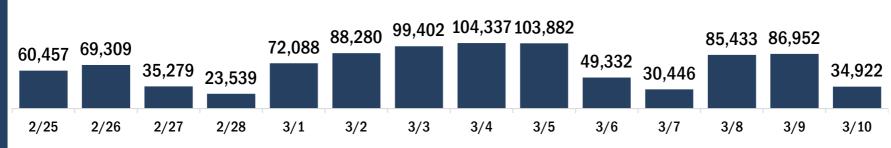

# Persons vaccinated for COVID-19 for the past 2 weeks

Number of persons who received their first dose of the COVID-19 vaccine

Date dose administered (12:00 am to 11:59 pm)

Number of persons who received their second dose and completed the COVID-19 vaccine series