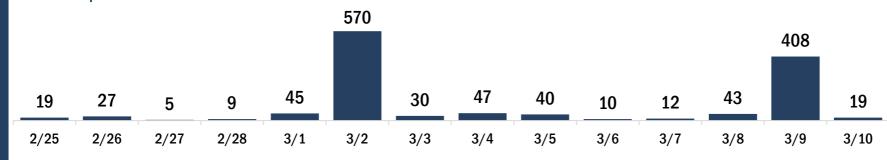

# COVID-19 doses administered for the past 2 weeks

Date dose administered (12:00 am to 11:59 pm)