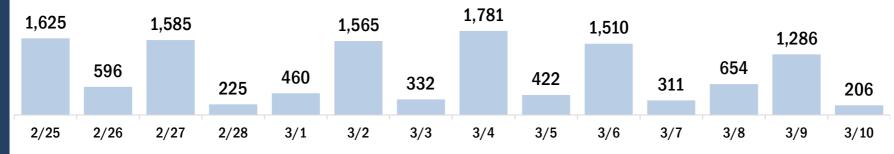

# COVID-19 doses administered for the past 2 weeks

Date dose administered (12:00 am to 11:59 pm)