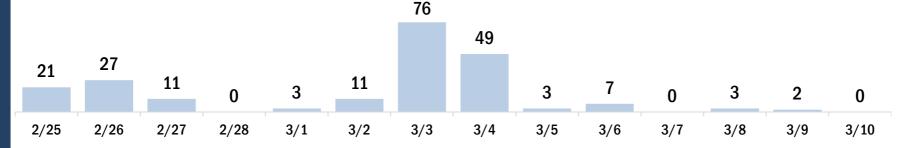

| 973              | 1,292        |
| Gender                              | 493                  | 1,484            | 1,977        |
| Female                              | 304                  | 892              | 1,196        |
| Male                                | 189                  | 592              | 781          |
| Unknown                             | 0                    | 0                | 0            |

# COVID-19 doses administered for the past 2 weeks



Date dose administered (12:00 am to 11:59 pm)

# Persons vaccinated for COVID-19 for the past 2 weeks

Number of persons who received their first dose of a two-dose series of the COVID-19 vaccine



Date dose administered (12:00 am to 11:59 pm)

#### Number of persons who completed the COVID-19 vaccine series



# **COVID-19: Glades County vaccine summary**

Vaccination data through Mar 10, 2021 as of Mar 11, 2021 at 12:05 AM

Data in this report are provisional and subject to change.

Data in this summary pertain to COVID-19 vaccines approved by the U.S. Food and Drug Administration and have been issued an Emergency Use Authorization (Janssen COVID-19 Vaccine, Moderna COVID-19 Vaccine and Pfizer-BioNTech COVID-19 Vaccine). These data summarize the number of people who have received either their first dose or have completed the series for a COVID-19 vaccine. A person can only be counted in one category, first dose or series complete. For persons receiving Moderna or Pfizer vaccines, once they receive their second dose, they are moved from the first dose column to the series completed column. Bec