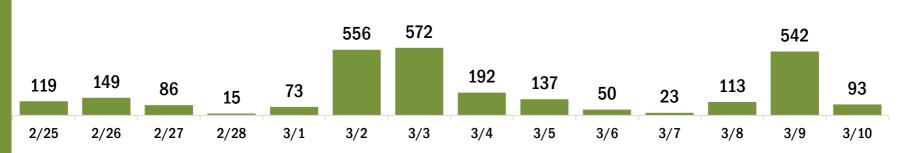

# COVID-19 doses administered for the past 2 weeks

Date dose administered (12:00 am to 11:59 pm)