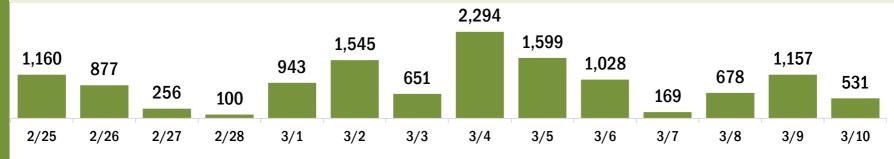

# COVID-19 doses administered for the past 2 weeks

Date dose administered (12:00 am to 11:59 pm)