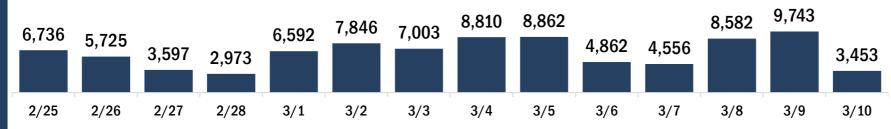

# Persons vaccinated for COVID-19 for the past 2 weeks

## Number of persons who received their first dose of a two-dose series of the COVID-19 vaccine

Date dose administered (12:00 am to 11:59 pm)

# Number of persons who completed the COVID-19 vaccine series