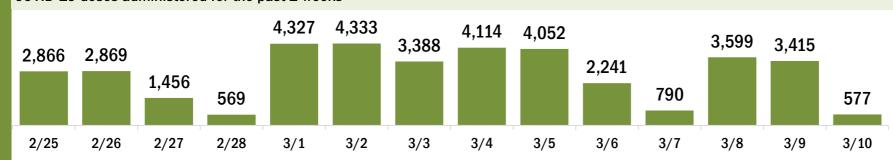

# COVID-19 doses administered for the past 2 weeks

Date dose administered (12:00 am to 11:59 pm)