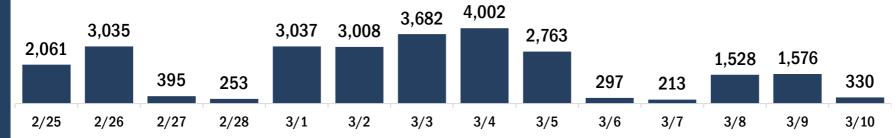

# COVID-19 doses administered for the past 2 weeks

Date dose administered (12:00 am to 11:59 pm)