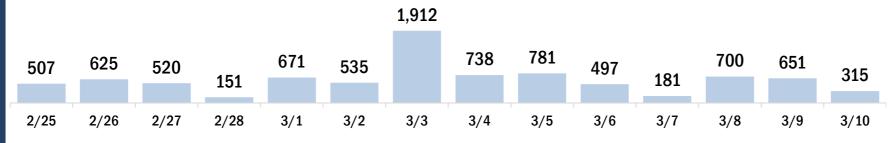

# COVID-19 doses administered for the past 2 weeks

Date dose administered (12:00 am to 11:59 pm)