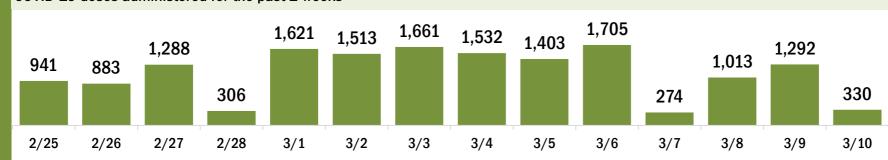

# COVID-19 doses administered for the past 2 weeks

Date dose administered (12:00 am to 11:59 pm)

# Persons vaccinated for COVID-19 for the past 2 weeks

Number of persons who received their first dose of the COVID-19 vaccine

Date dose administered (12:00 am to 11:59 pm)

Number of persons who received their second dose and completed the COVID-19 vaccine series