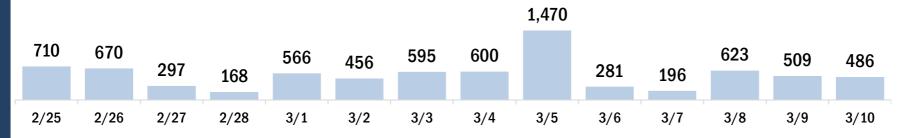

# Persons vaccinated for COVID-19 for the past 2 weeks

Number of persons who received their first dose of the COVID-19 vaccine

Date dose administered (12:00 am to 11:59 pm)

Number of persons who received their second dose and completed the COVID-19 vaccine series