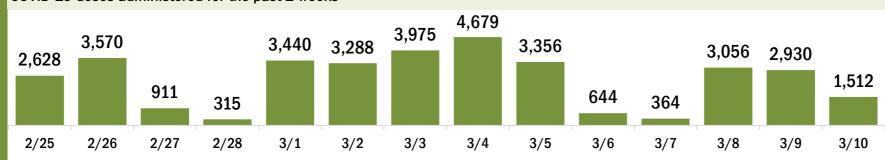

# COVID-19 doses administered for the past 2 weeks

Date dose administered (12:00 am to 11:59 pm)