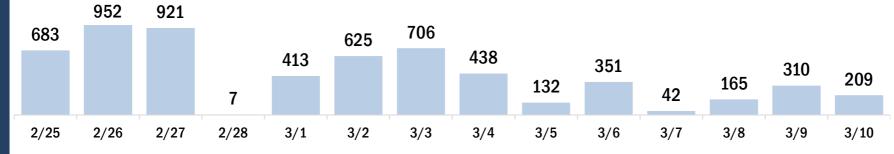

# Persons vaccinated for COVID-19 for the past 2 weeks

Number of persons who received their first dose of the COVID-19 vaccine

Date dose administered (12:00 am to 11:59 pm)

Number of persons who received their second dose and completed the COVID-19 vaccine series