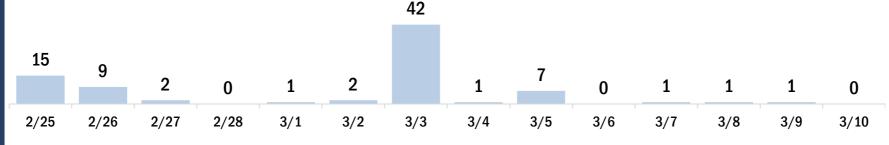

# Persons vaccinated for COVID-19 for the past 2 weeks

Number of persons who received their first dose of the COVID-19 vaccine

Date dose administered (12:00 am to 11:59 pm)

Number of persons who received their second dose and completed the COVID-19 vaccine series