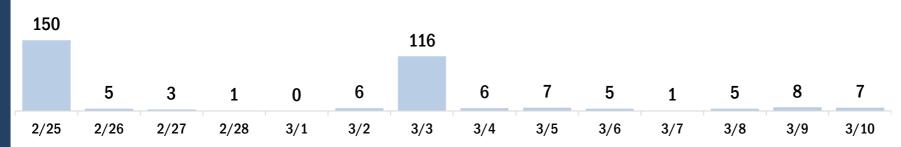

er                              | 1,007                | 2,128              | 3,135                   |
| Female                              | 608                  | 1,184              | 1,792                   |
| Male                                | 398                  | 944                | 1,342                   |
| Unknown                             | 1                    | 0                  | 1                       |

# COVID-19 doses administered for the past 2 weeks



Date dose administered (12:00 am to 11:59 pm)

# Persons vaccinated for COVID-19 for the past 2 weeks

Number of persons who received their first dose of a two-dose series of the COVID-19 vaccine



Date dose administered (12:00 am to 11:59 pm)

### Number of persons who completed the COVID-19 vaccine series



# **COVID-19: Manatee County vaccine summary**

Vaccination data through Mar 10, 2021 as of Mar 11, 2021 at 12:05 AM

Data in this report are provisional and subject to change.

Data in this summary pertain to COVID-19 vaccines approved by the U.S. Food and Drug Administration and have been issued an Emergency Use Authorization (Janssen COVID-19 Vaccine, Moderna COVID-19 Vaccine and Pfizer-BioNTech COVID-19 Vaccine). These data summarize the number of people who have received either their first dose or have completed the series for a COVID-19 vaccine. A person can only be counted in one category, first dose or series complete. For persons receiving Moderna or Pfizer vaccines, once they receive their second dose, they are moved from the first dose column to the series completed column. Be