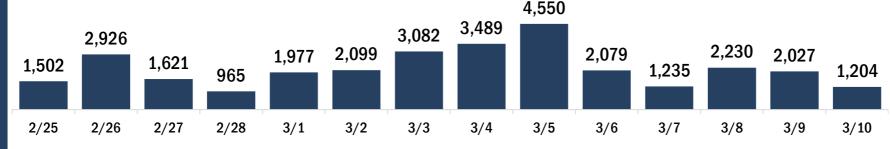

# Persons vaccinated for COVID-19 for the past 2 weeks

Number of persons who received their first dose of the COVID-19 vaccine

Date dose administered (12:00 am to 11:59 pm)

Number of persons who received their second dose and completed the COVID-19 vaccine series