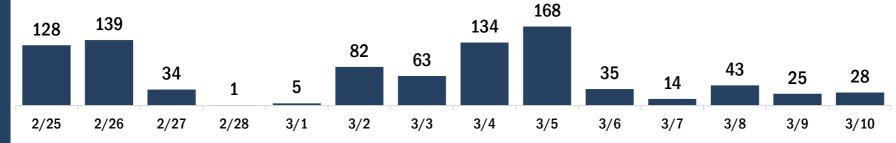

# COVID-19 doses administered for the past 2 weeks

Date dose administered (12:00 am to 11:59 pm)