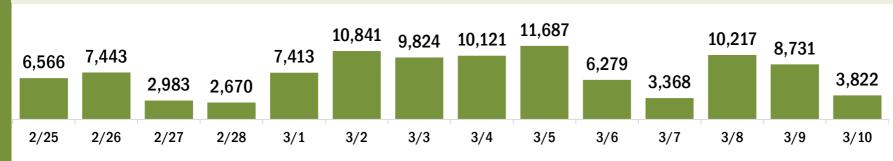

# COVID-19 doses administered for the past 2 weeks

Date dose administered (12:00 am to 11:59 pm)