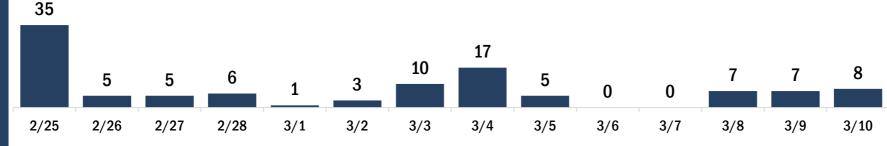

# Persons vaccinated for COVID-19 for the past 2 weeks

Number of persons who received their first dose of the COVID-19 vaccine

Date dose administered (12:00 am to 11:59 pm)

Number of persons who received their second dose and completed the COVID-19 vaccine series