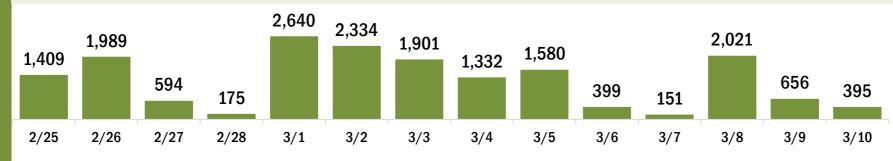

# COVID-19 doses administered for the past 2 weeks

Date dose administered (12:00 am to 11:59 pm)