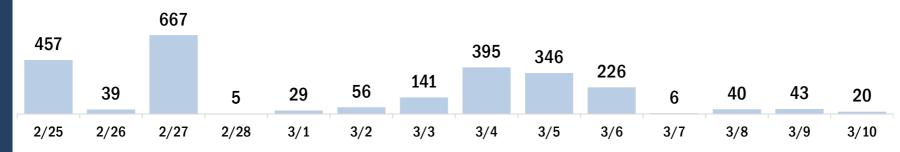

# Persons vaccinated for COVID-19 for the past 2 weeks

Number of persons who received their first dose of the COVID-19 vaccine

Date dose administered (12:00 am to 11:59 pm)

Number of persons who received their second dose and completed the COVID-19 vaccine series