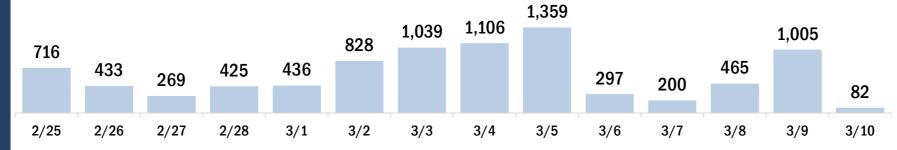

# Persons vaccinated for COVID-19 for the past 2 weeks

## Number of persons who received their first dose of a two-dose series of the COVID-19 vaccine

Date dose administered (12:00 am to 11:59 pm)

# Number of persons who completed the COVID-19 vaccine series