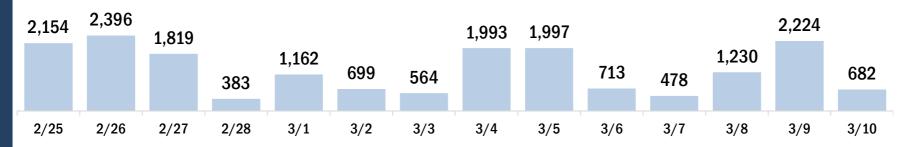

# Persons vaccinated for COVID-19 for the past 2 weeks

Number of persons who received their first dose of the COVID-19 vaccine

Date dose administered (12:00 am to 11:59 pm)

Number of persons who received their second dose and completed the COVID-19 vaccine series