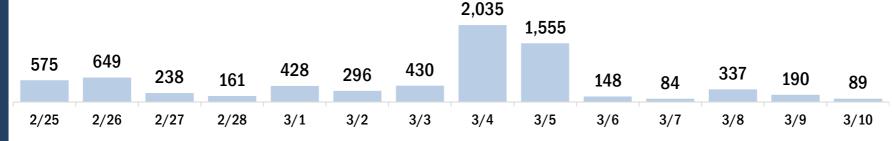

# COVID-19 doses for vaccinated persons in Florida

Doses administered

People receiving one dose of a 1-dose series (Johnson & Johnson) or receiving only one dose of a 2-dose series (Moderna, Pfizer) count once. Persons receiving both doses of a 2-dose series count twice.

# COVID-19 doses administered for the past 2 weeks

Date dose administered (12:00 am to 11:59 pm)