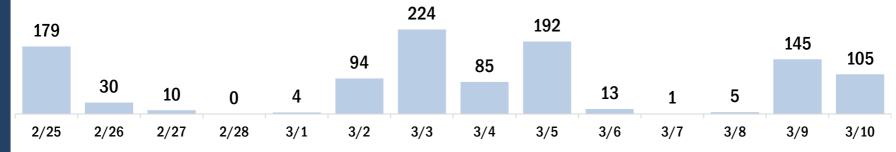

# Persons vaccinated for COVID-19 for the past 2 weeks

Number of persons who received their first dose of the COVID-19 vaccine

Date dose administered (12:00 am to 11:59 pm)

Number of persons who received their second dose and completed the COVID-19 vaccine series