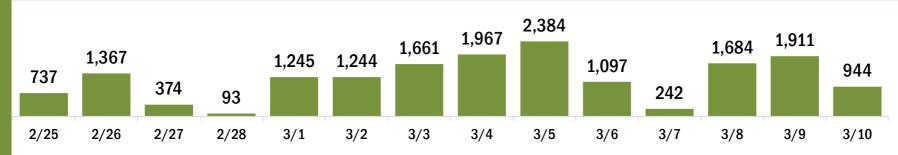

# Persons vaccinated for COVID-19 for the past 2 weeks

## Number of persons who received their first dose of a two-dose series of the COVID-19 vaccine

Date dose administered (12:00 am to 11:59 pm)

# Number of persons who completed the COVID-19 vaccine series