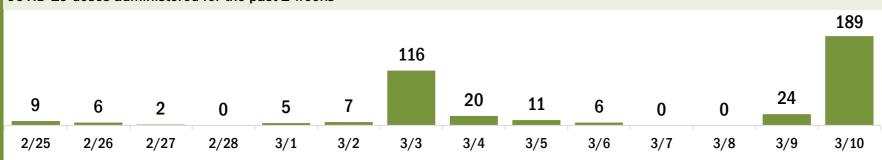

# COVID-19 doses administered for the past 2 weeks

Date dose administered (12:00 am to 11:59 pm)

# COVID-19 doses for vaccinated persons in Florida

Doses administered

People receiving one dose of a 1-dose series (Johnson & Johnson) or receiving only one dose of a 2-dose series (Moderna, Pfizer) count once. Persons receiving both doses of a 2-dose series count twice.