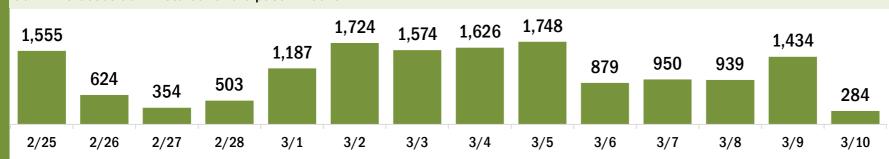

# Persons vaccinated for COVID-19 for the past 2 weeks

Number of persons who received their first dose of the COVID-19 vaccine

Date dose administered (12:00 am to 11:59 pm)

Number of persons who received their second dose and completed the COVID-19 vaccine series