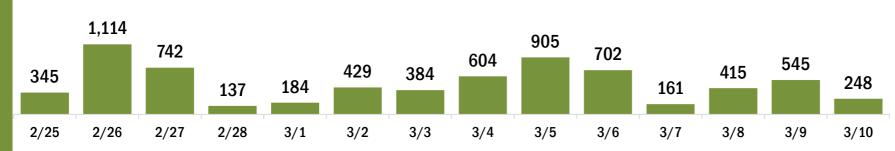

# COVID-19 doses administered for the past 2 weeks

Date dose administered (12:00 am to 11:59 pm)