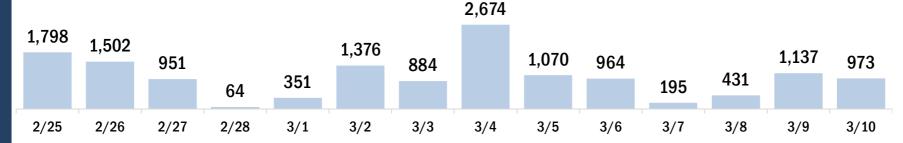

# Persons vaccinated for COVID-19 for the past 2 weeks

Number of persons who received their first dose of the COVID-19 vaccine

Date dose administered (12:00 am to 11:59 pm)

Number of persons who received their second dose and completed the COVID-19 vaccine series