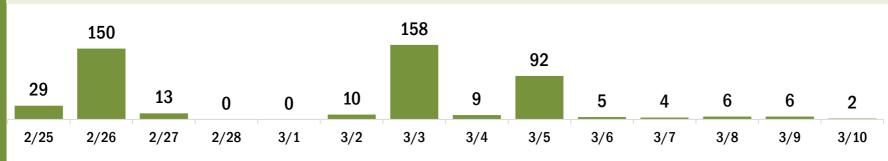

# COVID-19 doses administered for the past 2 weeks

Date dose administered (12:00 am to 11:59 pm)

# Persons vaccinated for COVID-19 for the past 2 weeks

## Number of persons who received their first dose of a two-dose series of the COVID-19 vaccine

Date dose administered (12:00 am to 11:59 pm)