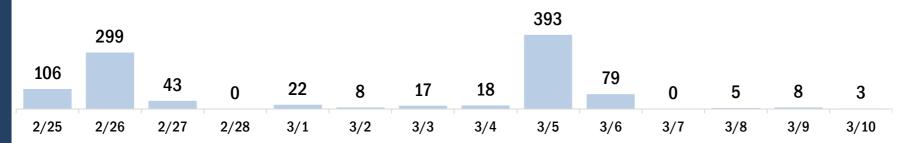

# Persons vaccinated for COVID-19 for the past 2 weeks

Number of persons who received their first dose of the COVID-19 vaccine

Date dose administered (12:00 am to 11:59 pm)

Number of persons who received their second dose and completed the COVID-19 vaccine series