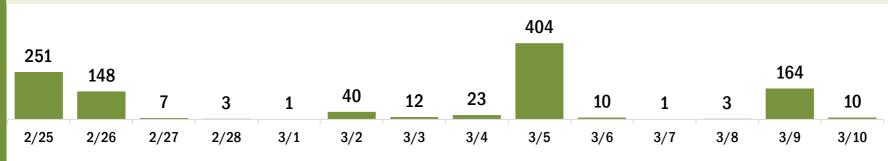

# Persons vaccinated for COVID-19 for the past 2 weeks

Number of persons who received their first dose of the COVID-19 vaccine

Date dose administered (12:00 am to 11:59 pm)

Number of persons who received their second dose and completed the COVID-19 vaccine series