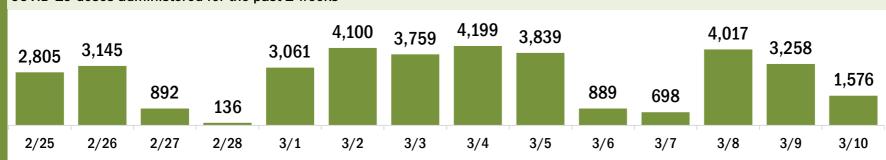

# Persons vaccinated for COVID-19 for the past 2 weeks

Number of persons who received their first dose of the COVID-19 vaccine

Date dose administered (12:00 am to 11:59 pm)

Number of persons who received their second dose and completed the COVID-19 vaccine series