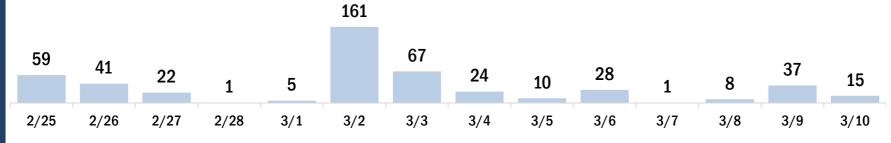

# Persons vaccinated for COVID-19 for the past 2 weeks

Number of persons who received their first dose of the COVID-19 vaccine

Date dose administered (12:00 am to 11:59 pm)

Number of persons who received their second dose and completed the COVID-19 vaccine series