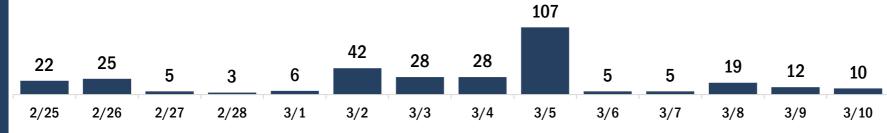

# Persons vaccinated for COVID-19 for the past 2 weeks

Number of persons who received their first dose of the COVID-19 vaccine

Date dose administered (12:00 am to 11:59 pm)

Number of persons who received their second dose and completed the COVID-19 vaccine series