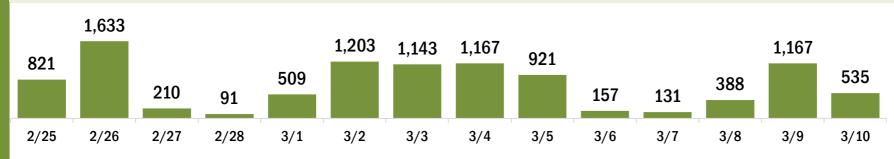

# Persons vaccinated for COVID-19 for the past 2 weeks

Number of persons who received their first dose of the COVID-19 vaccine

Date dose administered (12:00 am to 11:59 pm)

Number of persons who received their second dose and completed the COVID-19 vaccine series