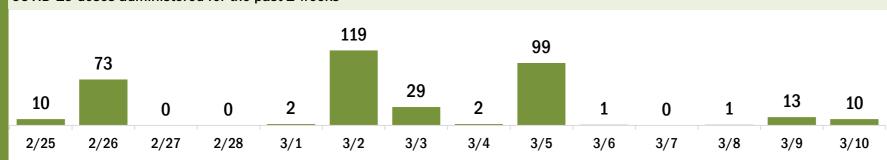

# COVID-19 doses administered for the past 2 weeks

Date dose administered (12:00 am to 11:59 pm)

# COVID-19 doses for vaccinated persons in Florida

Doses administered

People receiving one dose of a 1-dose series (Johnson & Johnson) or receiving only one dose of a 2-dose series (Moderna, Pfizer) count once. Persons receiving both doses of a 2-dose series count twice.