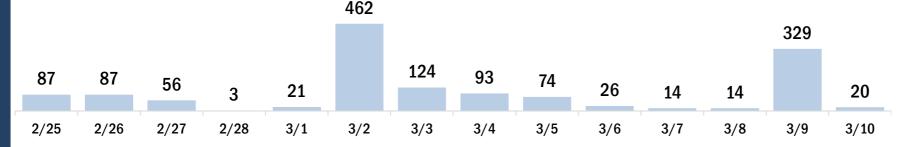

# COVID-19 doses administered for the past 2 weeks

Date dose administered (12:00 am to 11:59 pm)