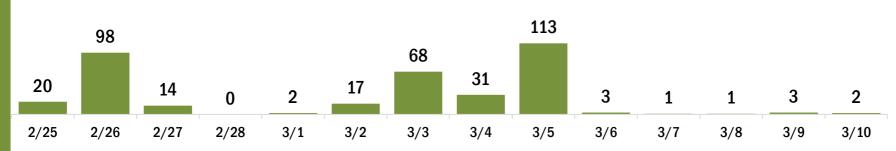

# COVID-19 doses administered for the past 2 weeks

Date dose administered (12:00 am to 11:59 pm)

# Persons vaccinated for COVID-19 for the past 2 weeks