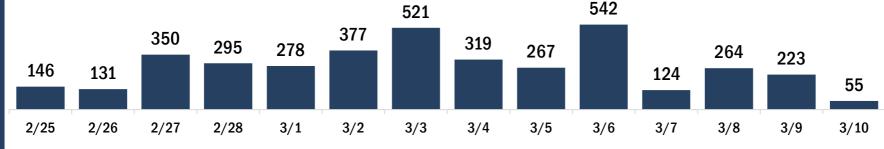

# Persons vaccinated for COVID-19 for the past 2 weeks

Number of persons who received their first dose of the COVID-19 vaccine

Date dose administered (12:00 am to 11:59 pm)

Number of persons who received their second dose and completed the COVID-19 vaccine series