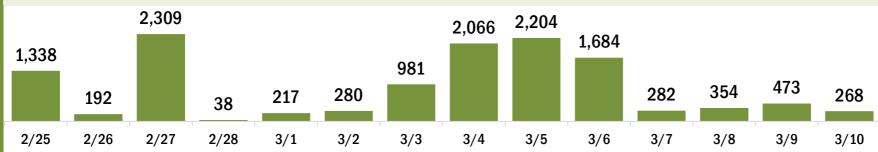

# COVID-19 doses administered for the past 2 weeks

Date dose administered (12:00 am to 11:59 pm)