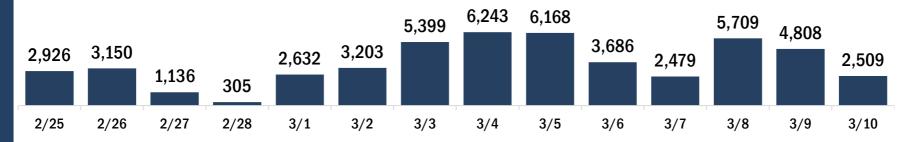

# COVID-19 doses administered for the past 2 weeks

Date dose administered (12:00 am to 11:59 pm)