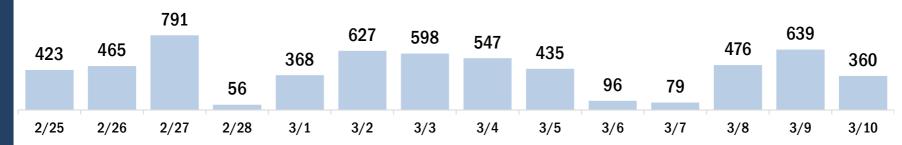

# COVID-19 doses administered for the past 2 weeks

Date dose administered (12:00 am to 11:59 pm)