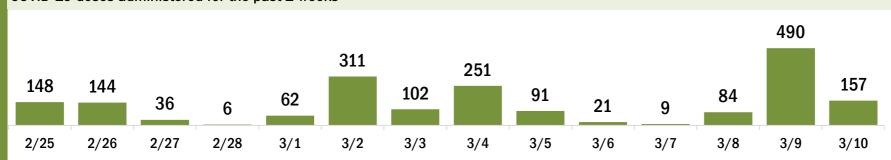

# COVID-19 doses administered for the past 2 weeks

Date dose administered (12:00 am to 11:59 pm)