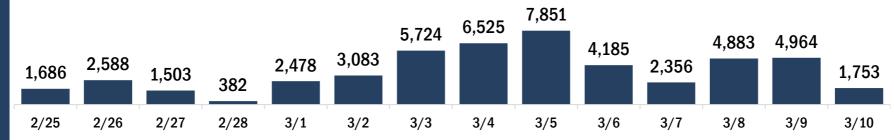

# Persons vaccinated for COVID-19 for the past 2 weeks

Number of persons who received their first dose of the COVID-19 vaccine

Date dose administered (12:00 am to 11:59 pm)

Number of persons who received their second dose and completed the COVID-19 vaccine series