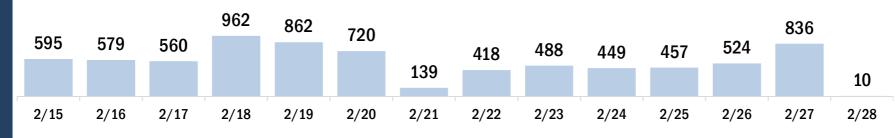

### COVID-19 doses administered for the past 2 weeks

Date dose administered (12:00 am to 11:59 pm)