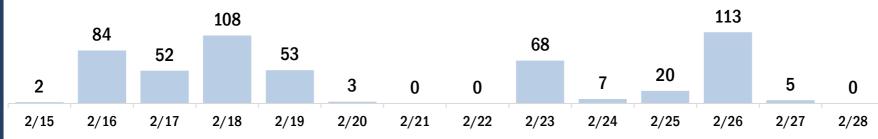

COVID-19 vaccine.

Series complete: current number of people who have received all recommended doses of the COVID-19 vaccine to be considered fully immunized.

| Demographic summary                 | First dose             | Series<br>complete | Total people vaccinated |
|-------------------------------------|------------------------|--------------------|-------------------------|
| Age group                           | 12,736                 | 34,328             | 47,064                  |
| 16-24 years                         | 568                    | 1,642              | 2,210                   |
| 25-34 years                         | 806                    | 4,841              | 5,647                   |
| 35-44 years                         | 841                    | 3,510              | 4,351                   |
| 45-54 years                         | 1,003                  | 3,158              | 4,161                   |
| 55-64 years                         | 1,860                  | 3,209              | 5,069                   |
| 65-74 years                         | 4,691                  | 9,707              | 14,398                  |
| 75-84 years                         | 2,282                  | 5,810              | 8,092                   |
| 85+ years                           | 685                    | 2,451              | 3,136                   |
| Race                                | 12,736                 | 34,328             | 47,064                  |
| White                               | 8,180                  | 24,926             | 33,106                  |
| Black                               | 1,503                  | 2,351              | 3,854                   |
| American Indian/Alaskan             | 39                     | 95                 | 134                     |
| Other                               | 1,432                  | 5,732              | 7,164                   |
| Unknown                             | 1,582                  | 1,224              | 2,806                   |
| Other race includes Asian, native H | lawaiian/Pacific Islar | ider, or other.    |                         |
| Ethnicity                           | 12,736                 | 34,328             | 47,064                  |
| Hispanic                            | 485                    | 1,815              | 2,300                   |
| Non-Hispanic                        | 6,118                  | 25,640             | 31,758                  |
| Unknown                             | 6,133                  | 6,873              | 13,006                  |
| Gender                              | 12,736                 | 34,328             | 47,064                  |
| Female                              | 7,519                  | 20,658             | 28,177                  |
| Male                                | 5,206                  | 13,666             | 18,872                  |
| Unknown                             | 11                     | 4                  | 15                      |