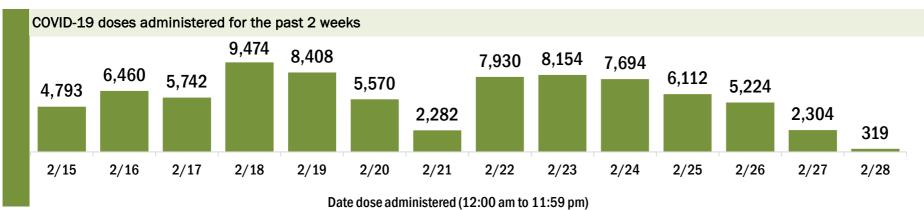

# COVID-19 doses administered for the past 2 weeks 81,060 100,065 93,151 109,532 87,804 71,072 82,288 91,216 103,938 106,455 42,374 7,949

2/21

Date dose administered (12:00 am to 11:59 pm)

2/22

2/23

2/24

2/25