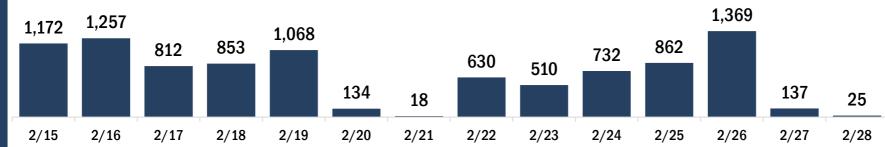

# COVID-19 doses administered for the past 2 weeks 81,060 100,065 93,151 109,532 87,804 71,072 82,288 91,216 103,938 106,455 42,374 7,949

2/21

Date dose administered (12:00 am to 11:59 pm)

2/22

2/23

2/24

2/25

2/26

2/27

2/28