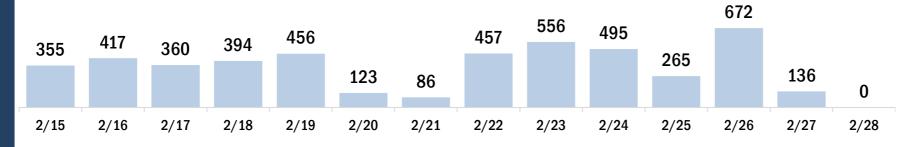

#### Persons vaccinated for COVID-19 for the past 2 weeks

2/17

2/15

2/16

Number of persons who received their first dose of the COVID-19 vaccine

2/19

2/20

2/18

Date dose administered (12:00 am to 11:59 pm)

Number of persons who received their second dose and completed the COVID-19 vaccine series