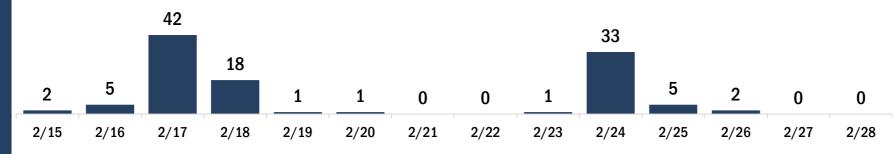

### **COVID-19: Bradford County vaccine summary**

Vaccination data through Feb 28, 2021 as of Mar 1, 2021 at 12:05 AM

Data in this report are provisional and subject to change. Data are based on county of residence.

Data in this summary pertain to COVID-19 vaccines approved by the U.S. Food and Drug Administration and have been issued an Emergency Use Authorization. These data summarize the number of people who have received either their first dose or have completed the series for a COVID-19 vaccine. A person can only be counted in one category, first dose or series complete. After individuals receive their second dose, they are moved from the first dose column to the series completed column. Because of this, the total first dose category may show a change from report to report not matching the total receiving their first dose from the previous day.

### COVID-19 doses administered in Florida Doses administered 4,333 Total number of doses of the COVID-19 vaccine that have been administered in Florida.

| Current status of persons vaccinated for C                                | COVID-19 in Florida              |
|---------------------------------------------------------------------------|----------------------------------|
| Total people vaccinated                                                   | 2,685                            |
| First dose                                                                | 1,037                            |
| Series completed                                                          | 1,648                            |
| First dose: current number of people who have only r<br>COVID-19 vaccine. | received their first dose of the |
| Series complete: current number of people who have                        | e received all recommended       |