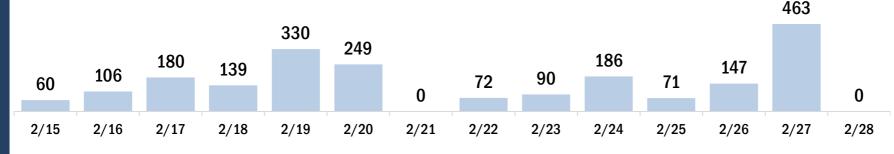

# COVID-19 doses administered in Florida Doses administered 4,725,849 Total number of doses of the COVID-19 vaccine that have been administered in Florida.

| Total people vaccinated | 3,034,636 |
|-------------------------|-----------|
| First dose              | 1,343,423 |
| Series completed        | 1,691,213 |

# COVID-19 doses administered for the past 2 weeks 81,060 100,065 93,151 109,532 87,804 71,072 82,288 91,216 103,938 106,455 42,374 7,949

2/21

Date dose administered (12:00 am to 11:59 pm)

2/22

2/23

2/24

2/25

2/26

2/27

2/28