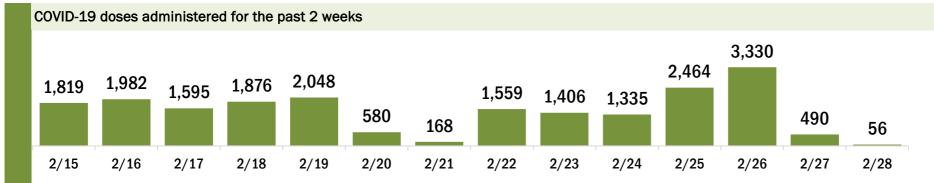

# COVID-19 doses administered for the past 2 weeks 81,060 100,065 93,151 109,532 87,804 71,072 82,288 91,216 103,938 106,455 42,374 7,949

2/21

Date dose administered (12:00 am to 11:59 pm)

2/22

2/23

2/24

2/25

2/26

2/27

2/28