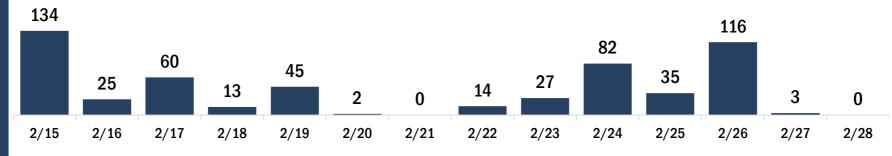

#### Persons vaccinated for COVID-19 for the past 2 weeks

2/17

2/15

2/16

Number of persons who received their first dose of the COVID-19 vaccine

2/19

2/20

2/18

Date dose administered (12:00 am to 11:59 pm)

Number of persons who received their second dose and completed the COVID-19 vaccine series