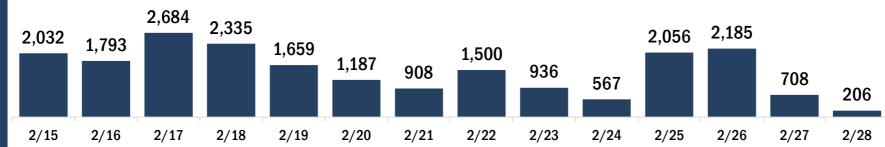

#### Persons vaccinated for COVID-19 for the past 2 weeks

2/17

2/15

2/16

Number of persons who received their first dose of the COVID-19 vaccine

2/19

2/20

2/18