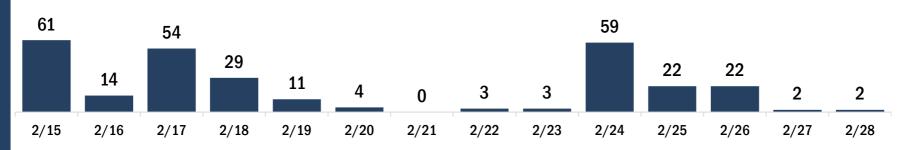

### **COVID-19: Baker County vaccine summary**

Vaccination data through Feb 28, 2021 as of Mar 1, 2021 at 12:05 AM

Data in this report are provisional and subject to change. Data are based on county of residence.

#### Persons vaccinated for COVID-19 for the past 2 weeks

Number of persons who received their first dose of the COVID-19 vaccine

Date dose administered (12:00 am to 11:59 pm)

Number of persons who received their second dose and completed the COVID-19 vaccine series