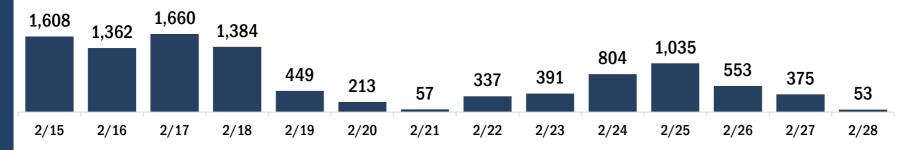

#### **COVID-19: Bay County vaccine summary**

Vaccination data through Feb 28, 2021 as of Mar 1, 2021 at 12:05 AM

Data in this report are provisional and subject to change. Data are based on county of residence.

Data in this summary pertain to COVID-19 vaccines approved by the U.S. Food and Drug Administration and have been issued an Emergency Use Authorization. These data summarize the number of people who have received either their first dose or have completed the series for a COVID-19 vaccine. A person can only be counted in one category, first dose or series complete. After individuals receive their second dose, they are moved from the first dose column to the series completed column. Because of this, the total first dose category may show a change from report to report not matching the total receiving their first dose from the previous day.

# COVID-19 doses administered in Florida Doses administered 34,816 Total number of doses of the COVID-19 vaccine that have been administered in Florida.

| Current status of persons vaccinated for |        |
|------------------------------------------|--------|
| Total people vaccinated                  | 22,639 |
| First dose                               | 10,462 |
| Series completed                         | 12,177 |

#### Persons vaccinated for COVID-19 for the past 2 weeks

Number of persons who received their first dose of the COVID-19 vaccine

Date dose administered (12:00 am to 11:59 pm)

Date dose administered (12:00 am to 11:59 pm)

Number of persons who received their second dose and completed the COVID-19 vaccine series