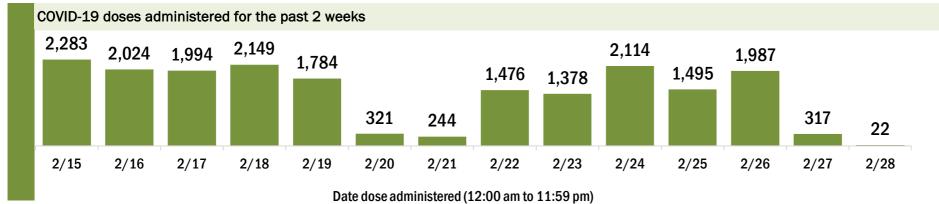

# COVID-19 doses administered for the past 2 weeks 81,060 100,065 93,151 109,532 87,804 71,072 82,288 91,216 103,938 106,455 42,374 7,949

2/21

Date dose administered (12:00 am to 11:59 pm)

2/22

2/23

2/24

2/25

2/26

2/27

2/28