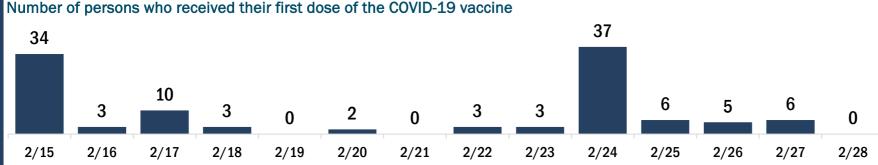

#### Persons vaccinated for COVID-19 for the past 2 weeks

2/17

2/15

2/16

Number of persons who received their first dose of the COVID-19 vaccine

2/19

2/20

2/18

Date dose administered (12:00 am to 11:59 pm)

Number of persons who received their second dose and completed the COVID-19 vaccine series