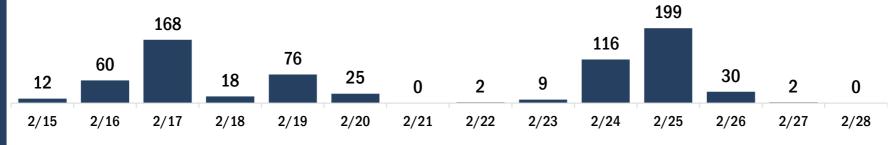

#### COVID-19 doses administered for the past 2 weeks 163 153 119 31 31 6 5 0 2/20 2/15 2/16 2/17 2/18 2/19 2/21 2/22 2/23 2/24 2/25 2/26 2/27 2/28

Date dose administered (12:00 am to 11:59 pm)