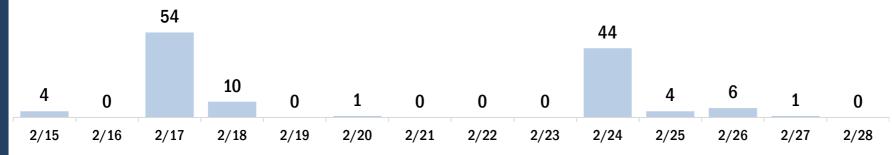

#### Persons vaccinated for COVID-19 for the past 2 weeks

Number of persons who received their first dose of the COVID-19 vaccine

Date dose administered (12:00 am to 11:59 pm)

Number of persons who received their second dose and completed the COVID-19 vaccine series