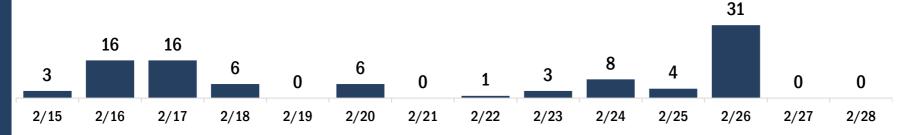

# COVID-19 doses administered in Florida Doses administered 4,247 Total number of doses of the COVID-19 vaccine that have been administered in Florida.

| Current status of persons vaccinated for COVID-19 in Florida            |                                |  |
|-------------------------------------------------------------------------|--------------------------------|--|
| Total people vaccinated                                                 | 2,664                          |  |
| First dose                                                              | 1,081                          |  |
| Series completed                                                        | 1,583                          |  |
| First dose: current number of people who have only re COVID-19 vaccine. | ceived their first dose of the |  |
| Series complete: current number of people who have                      | received all recommended       |  |

doses of the COVID-19 vaccine to be considered fully immunized.

| Demographic summary                                                    | First dose | Series<br>complete | Total people vaccinated |
|------------------------------------------------------------------------|------------|--------------------|-------------------------|
| Age group                                                              | 1,081      | 1,583              | 2,664                   |
| 16-24 years                                                            | 18         | 22                 | 40                      |
| 25-34 years                                                            | 42         | 72                 | 114                     |
| 35-44 years                                                            | 46         | 102                | 148                     |
| 45-54 years                                                            | 67         | 115                | 182                     |
| 55-64 years                                                            | 141        | 173                | 314                     |
| 65-74 years                                                            | 468        | 634                | 1,102                   |
| 75-84 years                                                            | 226        | 369                | 595                     |
| 85+ years                                                              | 73         | 96                 | 169                     |
| Race                                                                   | 1,081      | 1,583              | 2,664                   |
| White                                                                  | 807        | 1,148              | 1,955                   |
| Black                                                                  | 71         | 99                 | 170                     |
| American Indian/Alaskan                                                | 8          | 8                  | 16                      |
| Other                                                                  | 96         | 166                | 262                     |
| Unknown                                                                | 99         | 162                | 261                     |
| Other race includes Asian, native Hawaiian/Pacific Islander, or other. |            |                    |                         |
| Ethnicity                                                              | 1,081      | 1,583              | 2,664                   |
| Hispanic                                                               | 12         | 16                 | 28                      |
| Non-Hispanic                                                           | 515        | 716                | 1,231                   |
| Unknown                                                                | 554        | 851                | 1,405                   |
| Gender                                                                 | 1,081      | 1,583              | 2,664                   |
| Female                                                                 | 613        | 878                | 1,491                   |
| Male                                                                   | 468        | 705                | 1,173                   |
| Unknown                                                                | 0          | 0                  | 0                       |

#### COVID-19 doses administered for the past 2 weeks 163 153 119 31 31 6 5 0 2/20 2/15 2/16 2/17 2/18 2/19 2/21 2/22 2/23 2/24 2/25 2/26 2/27 2/28

Date dose administered (12:00 am to 11:59 pm)