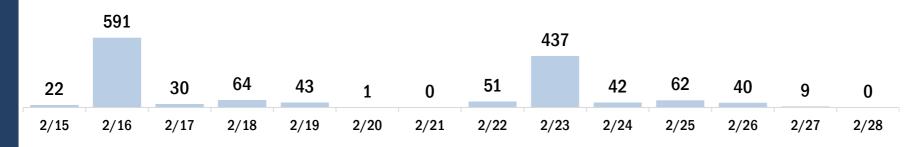

Date dose administered (12:00 am to 11:59 pm)

Number of persons who received their second dose and completed the COVID-19 vaccine series