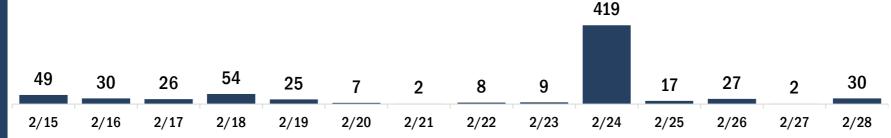

#### COVID-19 doses administered for the past 2 weeks 163 153 119 31 31 6 5 0 2/20 2/15 2/16 2/17 2/18 2/19 2/21 2/22 2/23 2/24 2/25 2/26 2/27 2/28

Date dose administered (12:00 am to 11:59 pm)