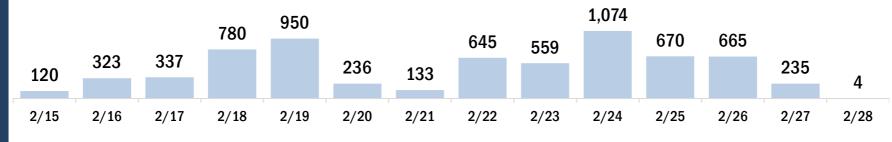

### **COVID-19: Bradford County vaccine summary**

Vaccination data through Feb 28, 2021 as of Mar 1, 2021 at 12:05 AM

Data in this report are provisional and subject to change. Data are based on county of residence.

Data in this summary pertain to COVID-19 vaccines approved by the U.S. Food and Drug Administration and have been issued an Emergency Use Authorization. These data summarize the number of people who have received either their first dose or have completed the series for a COVID-19 vaccine. A person can only be counted in one category, first dose or series complete. After individuals receive their second dose, they are moved from the first dose column to the series completed column. Because of this, the total first dose category may show a change from report to report not matching the total receiving their first dose from the previous day.

### COVID-19 doses administered in Florida Doses administered 4,333 Total number of doses of the COVID-19 vaccine that have been administered in Florida.

| Current status of persons vaccinated for C                                | COVID-19 in Florida              |
|---------------------------------------------------------------------------|----------------------------------|
| Total people vaccinated                                                   | 2,685                            |
| First dose                                                                | 1,037                            |
| Series completed                                                          | 1,648                            |
| First dose: current number of people who have only r<br>COVID-19 vaccine. | received their first dose of the |
| Series complete: current number of people who have                        | e received all recommended       |

doses of the COVID-19 vaccine to be considered fully immunized.

| Demographic summary                 | First dose          | Series<br>complete | Total people<br>vaccinated |
|-------------------------------------|---------------------|--------------------|----------------------------|
| Age group                           | 1,037               | 1,648              | 2,685                      |
| 16-24 years                         | 10                  | 12                 | 22                         |
| 25-34 years                         | 13                  | 54                 | 67                         |
| 35-44 years                         | 19                  | 68                 | 87                         |
| 45-54 years                         | 35                  | 98                 | 133                        |
| 55-64 years                         | 110                 | 106                | 216                        |
| 65-74 years                         | 520                 | 673                | 1,193                      |
| 75-84 years                         | 251                 | 471                | 722                        |
| 85+ years                           | 79                  | 166                | 245                        |
| Race                                | 1,037               | 1,648              | 2,685                      |
| White                               | 738                 | 1,203              | 1,941                      |
| Black                               | 111                 | 121                | 232                        |
| American Indian/Alaskan             | 8                   | 5                  | 13                         |
| Other                               | 86                  | 201                | 287                        |
| Unknown                             | 94                  | 118                | 212                        |
| Other race includes Asian, native H | lawaiian/Pacific Is | slander, or other. |                            |
| Ethnicity                           | 1,037               | 1,648              | 2,685                      |
| Hispanic                            | 12                  | 12                 | 24                         |
| Non-Hispanic                        | 538                 | 1,005              | 1,543                      |
| Unknown                             | 487                 | 631                | 1,118                      |
| Gender                              | 1,037               | 1,648              | 2,685                      |
| Female                              | 594                 | 970                | 1,564                      |
| Male                                | 443                 | 678                | 1,121                      |
| Unknown                             | 0                   | 0                  | 0                          |

Persons vaccinated for COVID-19 for the past 2 weeks

Number of persons who received their first dose of the COVID-19 vaccine

Date dose administered (12:00 am to 11:59 pm)

Number of persons who received their second dose and completed the COVID-19 vaccine series