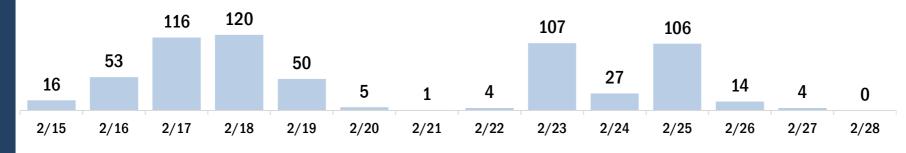

#### Persons vaccinated for COVID-19 for the past 2 weeks

2/17

2/15

2/16

Number of persons who received their first dose of the COVID-19 vaccine

2/19

2/20

2/18

Date dose administered (12:00 am to 11:59 pm)

Number of persons who received their second dose and completed the COVID-19 vaccine series