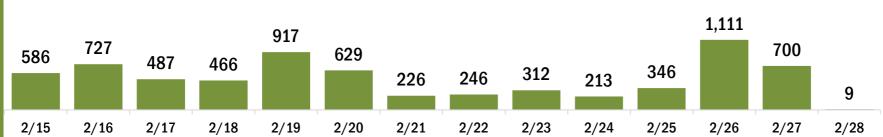

#### COVID-19 doses administered for the past 2 weeks 1,053 1,051 820 799 802 701 629 497 431 151 168 93 49 2/15 2/16 2/17 2/18 2/19 2/20 2/21 2/22 2/23 2/24 2/25 2/26 2/27 2/28

Date dose administered (12:00 am to 11:59 pm)