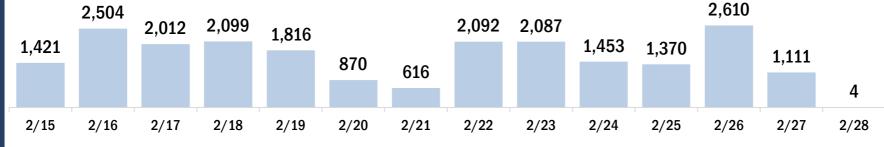

#### Persons vaccinated for COVID-19 for the past 2 weeks

2/17

2/15

2/16

Number of persons who received their first dose of the COVID-19 vaccine

2/19

2/20

2/18

Date dose administered (12:00 am to 11:59 pm)

Number of persons who received their second dose and completed the COVID-19 vaccine series