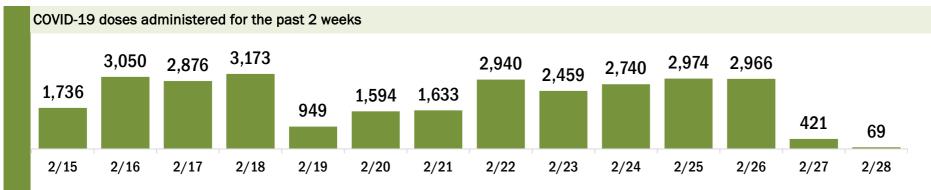

# COVID-19 doses administered for the past 2 weeks 81,060 100,065 93,151 109,532 87,804 71,072 82,288 91,216 103,938 106,455 42,374 7,949

2/21

Date dose administered (12:00 am to 11:59 pm)

2/22

2/23

2/24

2/25

2/26

2/27

2/28