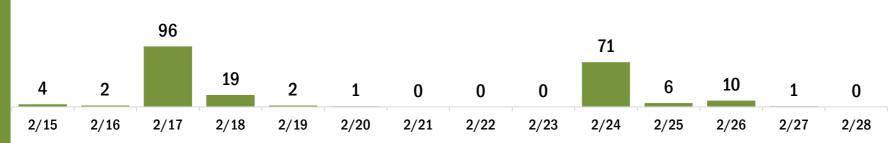

#### Persons vaccinated for COVID-19 for the past 2 weeks

2/17

2/15

2/16

Number of persons who received their first dose of the COVID-19 vaccine

2/19

2/20

2/18

Date dose administered (12:00 am to 11:59 pm)

Number of persons who received their second dose and completed the COVID-19 vaccine series