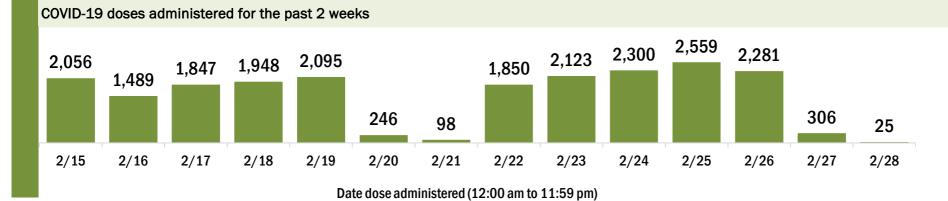

# COVID-19 doses administered for the past 2 weeks 81,060 100,065 93,151 109,532 87,804 71,072 82,288 91,216 103,938 106,455 42,374 7,949

2/21

Date dose administered (12:00 am to 11:59 pm)

2/22

2/23

2/24

2/25

2/26

2/27

2/28