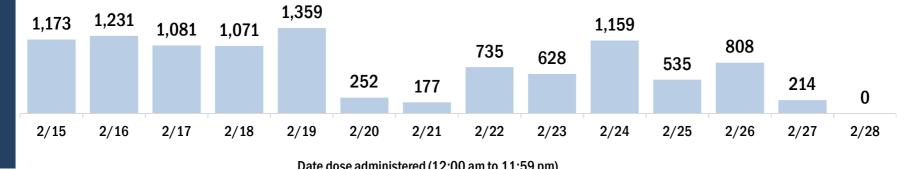

# COVID-19 doses administered for the past 2 weeks 81,060 100,065 93,151 109,532 87,804 71,072 82,288 91,216 103,938 106,455 42,374 7,949

2/21

Date dose administered (12:00 am to 11:59 pm)

2/22

2/23

2/24

2/25

2/26

2/27

2/28