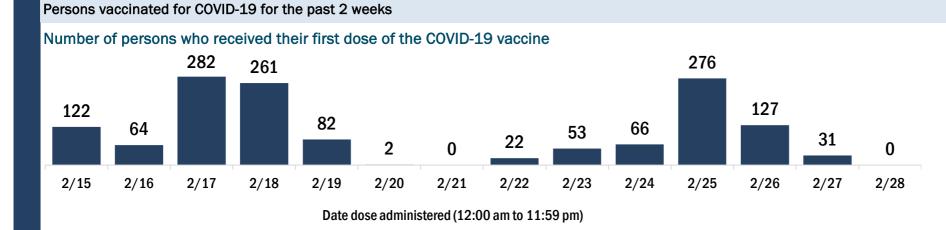

#### Persons vaccinated for COVID-19 for the past 2 weeks

2/17

2/15

2/16

Number of persons who received their first dose of the COVID-19 vaccine

2/19

2/20

2/18