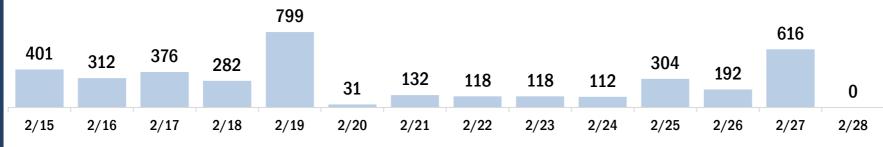

#### Persons vaccinated for COVID-19 for the past 2 weeks

2/17

2/15

2/16

Number of persons who received their first dose of the COVID-19 vaccine

2/19

2/20

2/18

Date dose administered (12:00 am to 11:59 pm)

Number of persons who received their second dose and completed the COVID-19 vaccine series