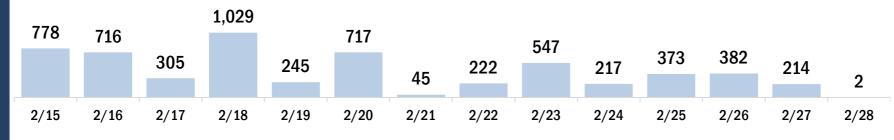

#### Persons vaccinated for COVID-19 for the past 2 weeks

Number of persons who received their first dose of the COVID-19 vaccine

Date dose administered (12:00 am to 11:59 pm)

Number of persons who received their second dose and completed the COVID-19 vaccine series