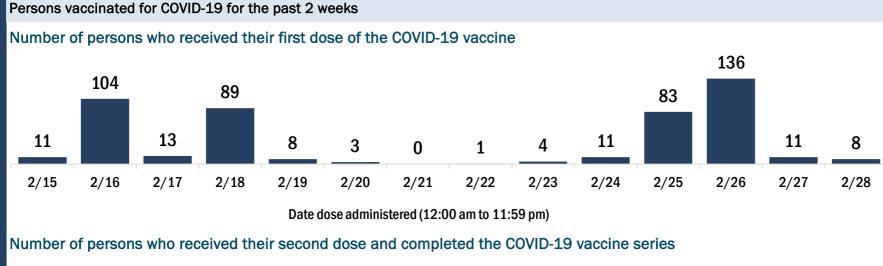

#### Persons vaccinated for COVID-19 for the past 2 weeks

2/17

2/15

2/16

Number of persons who received their first dose of the COVID-19 vaccine

2/19

2/20

2/18

Date dose administered (12:00 am to 11:59 pm)

Number of persons who received their second dose and completed the COVID-19 vaccine series