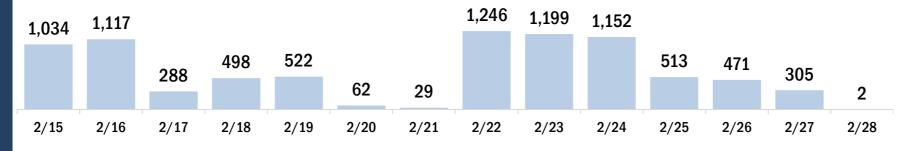

#### Persons vaccinated for COVID-19 for the past 2 weeks

2/17

2/15

2/16

Number of persons who received their first dose of the COVID-19 vaccine

2/19

2/20

2/18

Date dose administered (12:00 am to 11:59 pm)

Number of persons who received their second dose and completed the COVID-19 vaccine series