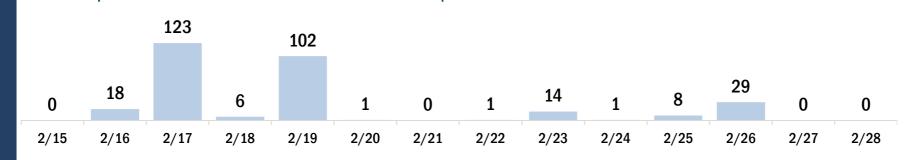

Date dose administered (12:00 am to 11:59 pm)

Number of persons who received their second dose and completed the COVID-19 vaccine series