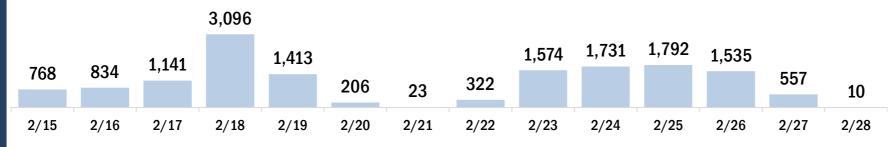

20,386          | 39,634       |
| Unknown                             | 15,477                 | 13,325          | 28,802       |
| Gender                              | 36,677                 | 35,680          | 72,357       |
| Female                              | 20,414                 | 21,176          | 41,590       |
| Male                                | 16,060                 | 14,491          | 30,551       |
| Unknown                             | 203                    | 13              | 216          |



#### Persons vaccinated for COVID-19 for the past 2 weeks

Number of persons who received their first dose of the COVID-19 vaccine



Date dose administered (12:00 am to 11:59 pm)

Number of persons who received their second dose and completed the COVID-19 vaccine series



### **COVID-19: Putnam County vaccine summary**

Vaccination data through Feb 28, 2021 as of Mar 1, 2021 at 12:05 AM

Data in this report are provisional and subject to change. Data are based on county of residence.

Data in this summary pertain to COVID-19 vaccines approved by the U.S. Food and Drug Administration and have been issued an Emergency Use Authorization. These data summarize the number of people who have received either their first dose or have completed the series for a COVID-19 vaccine. A person can only be counted in one category, first dose or series complete. After individuals receive their second dose, they are moved from the first dose column to the series completed column. Because of this, the total first dose category may show a change from report to report not matc