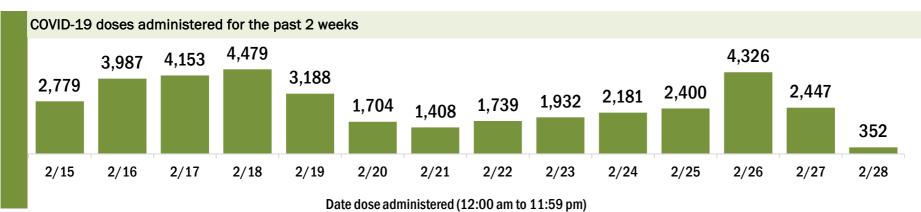

# COVID-19 doses administered for the past 2 weeks 81,060 100,065 93,151 109,532 87,804 71,072 82,288 91,216 103,938 106,455 42,374 7,949

2/21

Date dose administered (12:00 am to 11:59 pm)

2/22

2/23

2/24

2/25

2/26

2/27

2/28