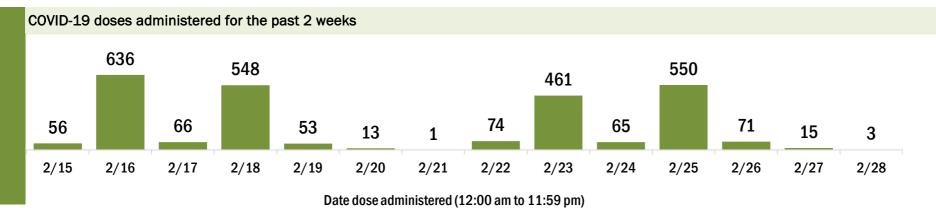

# COVID-19 doses administered for the past 2 weeks 81,060 100,065 93,151 109,532 87,804 71,072 82,288 91,216 103,938 106,455 42,374 7,949

2/21

Date dose administered (12:00 am to 11:59 pm)

2/22

2/23

2/24

2/25

2/26

2/27

2/28