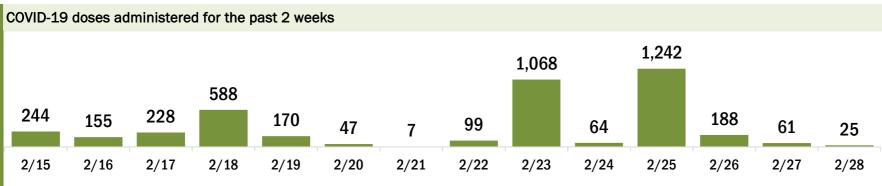

#### COVID-19 doses administered for the past 2 weeks 163 153 119 31 31 6 5 0 2/20 2/15 2/16 2/17 2/18 2/19 2/21 2/22 2/23 2/24 2/25 2/26 2/27 2/28

Date dose administered (12:00 am to 11:59 pm)