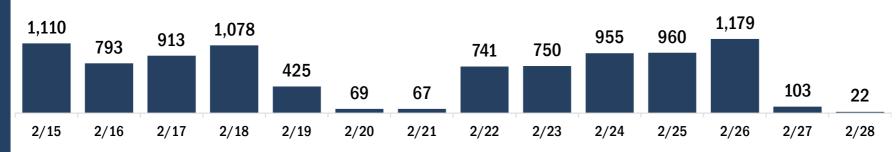

#### Persons vaccinated for COVID-19 for the past 2 weeks

2/17

2/15

2/16

Number of persons who received their first dose of the COVID-19 vaccine

2/19

2/20

2/18

Date dose administered (12:00 am to 11:59 pm)

Number of persons who received their second dose and completed the COVID-19 vaccine series