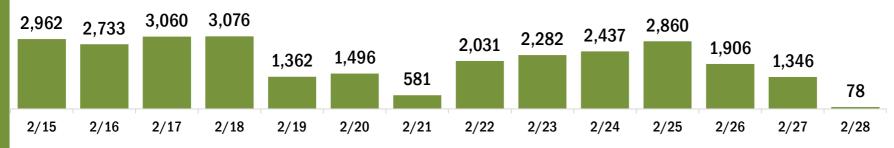

#### **COVID-19: Bay County vaccine summary**

Vaccination data through Feb 28, 2021 as of Mar 1, 2021 at 12:05 AM

Data in this report are provisional and subject to change. Data are based on county of residence.

Data in this summary pertain to COVID-19 vaccines approved by the U.S. Food and Drug Administration and have been issued an Emergency Use Authorization. These data summarize the number of people who have received either their first dose or have completed the series for a COVID-19 vaccine. A person can only be counted in one category, first dose or series complete. After individuals receive their second dose, they are moved from the first dose column to the series completed column. Because of this, the total first dose category may show a change from report to report not matching the total receiving their first dose from the previous day.

# COVID-19 doses administered in Florida Doses administered 34,816 Total number of doses of the COVID-19 vaccine that have been administered in Florida.

| Current status of persons vaccinated for |        |
|------------------------------------------|--------|
| Total people vaccinated                  | 22,639 |
| First dose                               | 10,462 |
| Series completed                         | 12,177 |

#### COVID-19 doses administered for the past 2 weeks 1,053 1,051 820 799 802 701 629 497 431 151 168 93 49 2/15 2/16 2/17 2/18 2/19 2/20 2/21 2/22 2/23 2/24 2/25 2/26 2/27 2/28

Date dose administered (12:00 am to 11:59 pm)

#### Persons vaccinated for COVID-19 for the past 2 weeks

Number of persons who received their first dose of the COVID-19 vaccine

Date dose administered (12:00 am to 11:59 pm)

Date dose administered (12:00 am to 11:59 pm)