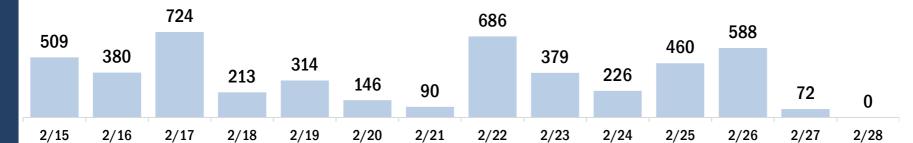

### **COVID-19: Alachua County vaccine summary**

Vaccination data through Feb 28, 2021 as of Mar 1, 2021 at 12:05 AM

Data in this report are provisional and subject to change. Data are based on county of residence.

#### Persons vaccinated for COVID-19 for the past 2 weeks

Number of persons who received their first dose of the COVID-19 vaccine

Date dose administered (12:00 am to 11:59 pm)

Number of persons who received their second dose and completed the COVID-19 vaccine series