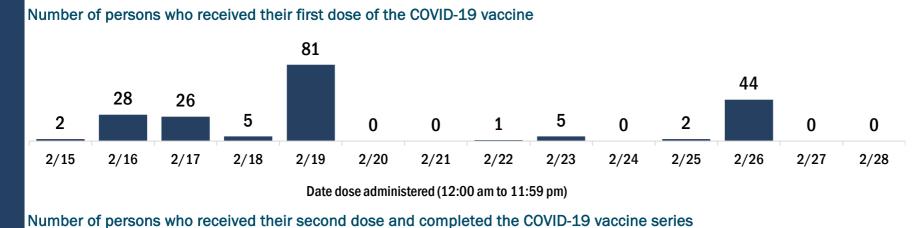

#### Persons vaccinated for COVID-19 for the past 2 weeks

2/17

2/15

2/16

Number of persons who received their first dose of the COVID-19 vaccine

2/19

2/20

2/18