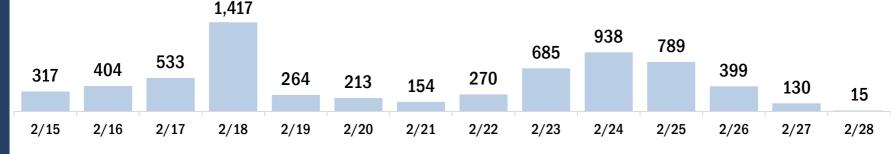

#### Persons vaccinated for COVID-19 for the past 2 weeks

2/17

2/15

2/16

Number of persons who received their first dose of the COVID-19 vaccine

2/19

2/20

2/18

Date dose administered (12:00 am to 11:59 pm)

Number of persons who received their second dose and completed the COVID-19 vaccine series