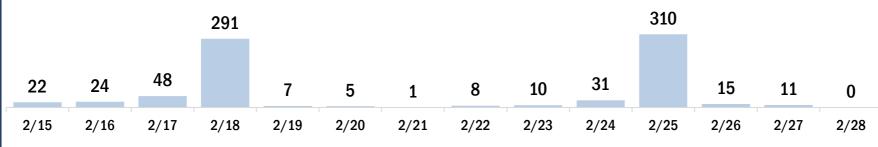

#### COVID-19 doses administered for the past 2 weeks 163 153 119 31 31 6 5 0 2/20 2/15 2/16 2/17 2/18 2/19 2/21 2/22 2/23 2/24 2/25 2/26 2/27 2/28

Date dose administered (12:00 am to 11:59 pm)