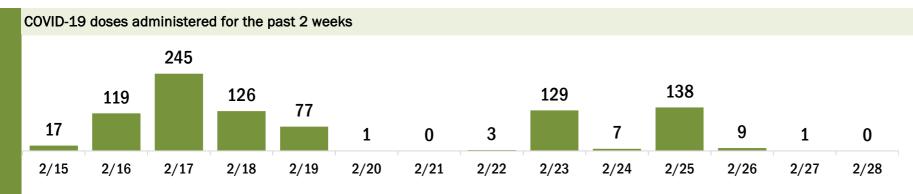

### **COVID-19: Baker County vaccine summary**

Vaccination data through Feb 28, 2021 as of Mar 1, 2021 at 12:05 AM

Data in this report are provisional and subject to change. Data are based on county of residence.

Data in this summary pertain to COVID-19 vaccines approved by the U.S. Food and Drug Administration and have been issued an Emergency Use Authorization. These data summarize the number of people who have received either their first dose or have completed the series for a COVID-19 vaccine. A person can only be counted in one category, first dose or series complete. After individuals receive their second dose, they are moved from the first dose column to the series completed column. Because of this, the total first dose category may show a change from report to report not matching the total receiving their first dose from the previous day.

# COVID-19 doses administered in Florida Doses administered 4,247 Total number of doses of the COVID-19 vaccine that have been administered in Florida.

| Current status of persons vaccinated for COVID-19 in Florida            |                                |  |
|-------------------------------------------------------------------------|--------------------------------|--|
| Total people vaccinated                                                 | 2,664                          |  |
| First dose                                                              | 1,081                          |  |
| Series completed                                                        | 1,583                          |  |
| First dose: current number of people who have only re COVID-19 vaccine. | ceived their first dose of the |  |
| Series complete: current number of people who have                      | received all recommended       |  |