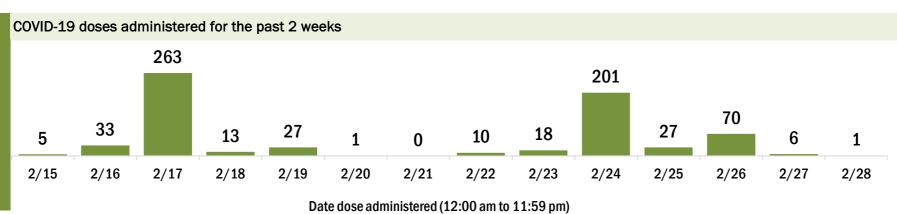

# COVID-19 doses administered for the past 2 weeks 81,060 100,065 93,151 109,532 87,804 71,072 82,288 91,216 103,938 106,455 42,374 7,949

2/21

Date dose administered (12:00 am to 11:59 pm)

2/22

2/23

2/24

2/25

2/26

2/27

2/28