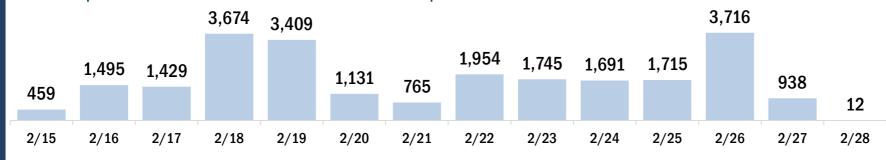

Date dose administered (12:00 am to 11:59 pm)

Number of persons who received their second dose and completed the COVID-19 vaccine series