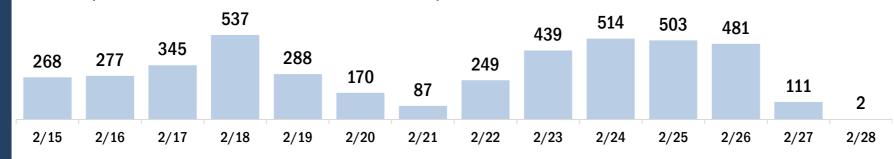

#### COVID-19 doses administered for the past 2 weeks 1,053 1,051 820 799 802 701 629 497 431 151 168 93 49 2/15 2/16 2/17 2/18 2/19 2/20 2/21 2/22 2/23 2/24 2/25 2/26 2/27 2/28

Date dose administered (12:00 am to 11:59 pm)