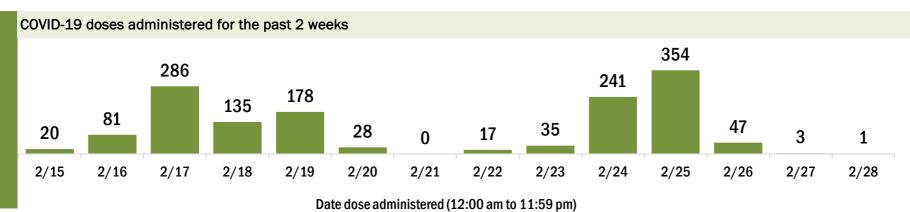

#### COVID-19 doses administered for the past 2 weeks 1,053 1,051 820 799 802 701 629 497 431 151 168 93 49 2/15 2/16 2/17 2/18 2/19 2/20 2/21 2/22 2/23 2/24 2/25 2/26 2/27 2/28

Date dose administered (12:00 am to 11:59 pm)