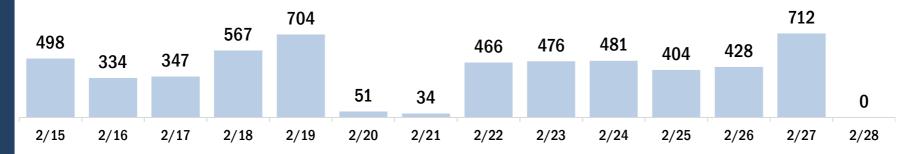

#### Persons vaccinated for COVID-19 for the past 2 weeks

2/17

2/15

2/16

Number of persons who received their first dose of the COVID-19 vaccine

2/19

2/20

2/18

Date dose administered (12:00 am to 11:59 pm)

Number of persons who received their second dose and completed the COVID-19 vaccine series