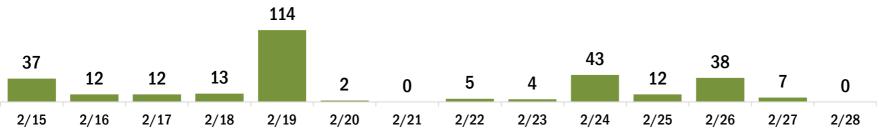

# COVID-19 doses administered for the past 2 weeks 81,060 100,065 93,151 109,532 87,804 71,072 82,288 91,216 103,938 106,455 42,374 7,949

2/21

Date dose administered (12:00 am to 11:59 pm)

2/22

2/23

2/24

2/25