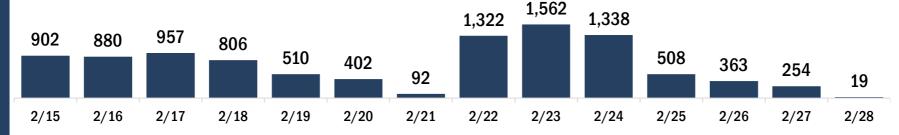

# COVID-19 doses administered for the past 2 weeks 81,060 100,065 93,151 109,532 87,804 71,072 82,288 91,216 103,938 106,455 42,374 7,949

2/21

Date dose administered (12:00 am to 11:59 pm)

2/22

2/23

2/24

2/25

2/26

2/27

2/28