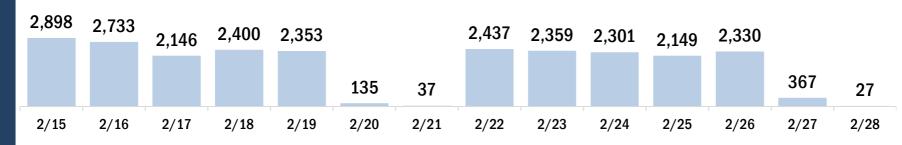

#### COVID-19 doses administered for the past 2 weeks 1,053 1,051 820 799 802 701 629 497 431 151 168 93 49 2/15 2/16 2/17 2/18 2/19 2/20 2/21 2/22 2/23 2/24 2/25 2/26 2/27 2/28

Date dose administered (12:00 am to 11:59 pm)