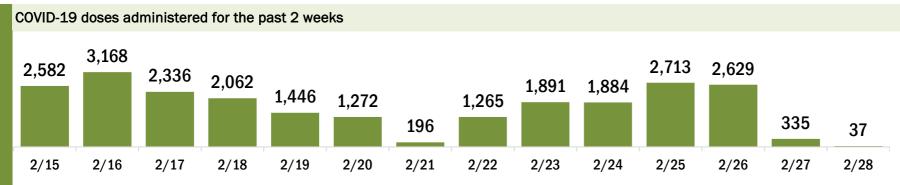

### COVID-19 doses administered for the past 2 weeks

Date dose administered (12:00 am to 11:59 pm)