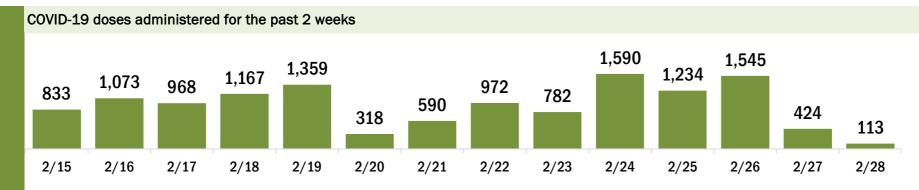

### **COVID-19: Florida vaccine summary**

Vaccination data through Feb 28, 2021 as of Mar 1, 2021 at 12:05 AM

Data in this report are provisional and subject to change. Data are based on county of residence.

Data in this summary pertain to COVID-19 vaccines approved by the U.S. Food and Drug Administration and have been issued an Emergency Use Authorization. These data summarize the number of people who have received either their first dose or have completed the series for a COVID-19 vaccine. A person can only be counted in one category, first dose or series complete. After individuals receive their second dose, they are moved from the first dose column to the series completed column. Because of this, the total first dose category may show a change from report to report not matching the total receiving their first dose from the previous day.

# COVID-19 doses administered in Florida Doses administered 4,725,849 Total number of doses of the COVID-19 vaccine that have been administered in Florida.

| Total people vaccinated | 3,034,636 |
|-------------------------|-----------|
| First dose              | 1,343,423 |
| Series completed        | 1,691,213 |

**Series complete:** current number of people who have received all recommended doses of the COVID-19 vaccine to be considered fully immunized.

| D                                 |                        | Series          | Total people |
|-----------------------------------|------------------------|-----------------|--------------|
| Demographic summary               | First dose             | complete        | vaccinated   |
| Age group                         | 1,343,423              | 1,691,213       | 3,034,636    |
| 16-24 years                       | 14,809                 | 20,958          | 35,767       |
| 25-34 years                       | 35,604                 | 76,085          | 111,689      |
| 35-44 years                       | 47,185                 | 93,326          | 140,511      |
| 45-54 years                       | 65,642                 | 111,269         | 176,911      |
| 55-64 years                       | 123,051                | 143,764         | 266,815      |
| 65-74 years                       | 580,576                | 695,155         | 1,275,731    |
| 75-84 years                       | 353,797                | 400,441         | 754,238      |
| 85+ years                         | 122,759                | 150,215         | 272,974      |
| Race                              | 1,343,423              | 1,691,213       | 3,034,636    |
| White                             | 880,793                | 1,162,058       | 2,042,851    |
| Black                             | 87,735                 | 89,571          | 177,306      |
| American Indian/Alaskan           | 5,861                  | 5,952           | 11,813       |
| Other                             | 113,271                | 223,757         | 337,028      |
| Unknown                           | 255,763                | 209,875         | 465,638      |
| Other race includes Asian, native | Hawaiian/Pacific Islar | nder, or other. |              |
| Ethnicity                         | 1,343,423              | 1,691,213       | 3,034,636    |
| Hispanic                          | 159,088                | 165,966         | 325,054      |
| Non-Hispanic                      | 615,404                | 926,546         | 1,541,950    |
| Unknown                           | 568,931                | 598,701         | 1,167,632    |
| Gender                            | 1,343,423              | 1,691,213       | 3,034,636    |
| Female                            | 763,763                | 982,828         | 1,746,591    |
| Male                              | 570,054                | 706,381         | 1,276,435    |
| Unknown                           | 9,606                  | 2,004           | 11,610       |

# COVID-19 doses administered for the past 2 weeks 81,060 100,065 93,151 109,532 87,804 71,072 82,288 91,216 103,938 106,455 42,374 7,949

2/21

Date dose administered (12:00 am to 11:59 pm)

2/22

2/23

2/24

2/25