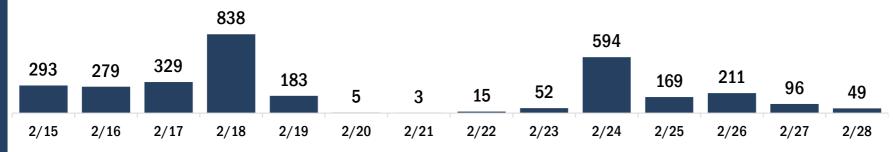

### **COVID-19: Alachua County vaccine summary**

Vaccination data through Feb 28, 2021 as of Mar 1, 2021 at 12:05 AM

Data in this report are provisional and subject to change. Data are based on county of residence.

#### Persons vaccinated for COVID-19 for the past 2 weeks

Number of persons who received their first dose of the COVID-19 vaccine

Date dose administered (12:00 am to 11:59 pm)

Number of persons who received their second dose and completed the COVID-19 vaccine series