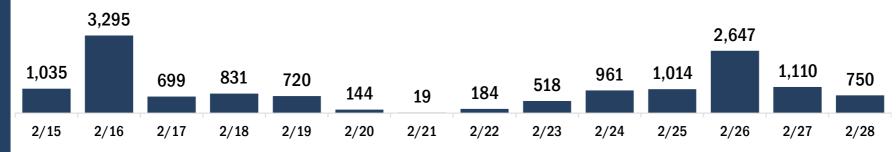

#### COVID-19 doses administered for the past 2 weeks 163 153 119 31 31 6 5 0 2/20 2/15 2/16 2/17 2/18 2/19 2/21 2/22 2/23 2/24 2/25 2/26 2/27 2/28

Date dose administered (12:00 am to 11:59 pm)