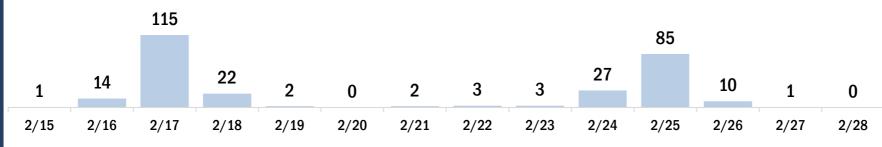

### **COVID-19: Calhoun County vaccine summary**

Vaccination data through Feb 28, 2021 as of Mar 1, 2021 at 12:05 AM

Data in this report are provisional and subject to change. Data are based on county of residence.

Data in this summary pertain to COVID-19 vaccines approved by the U.S. Food and Drug Administration and have been issued an Emergency Use Authorization. These data summarize the number of people who have received either their first dose or have completed the series for a COVID-19 vaccine. A person can only be counted in one category, first dose or series complete. After individuals receive their second dose, they are moved from the first dose column to the series completed column. Because of this, the total first dose category may show a change from report to report not matching the total receiving their first dose from the previous day.

### COVID-19 doses administered in Florida Doses administered 3,416 Total number of doses of the COVID-19 vaccine that have been administered in Florida.

| Current status of persons vaccinated for COVI                                | D-19 in Florida             |
|------------------------------------------------------------------------------|-----------------------------|
| Total people vaccinated                                                      | 2,059                       |
| First dose                                                                   | 702                         |
| Series completed                                                             | 1,357                       |
| First dose: current number of people who have only receive COVID-19 vaccine. | ved their first dose of the |
| Series complete: current number of people who have rece                      | eived all recommended       |

doses of the COVID-19 vaccine to be considered fully immunized.

| Demographic summary                  | First dose          | Series            | Total people |
|--------------------------------------|---------------------|-------------------|--------------|
|                                      |                     | complete          | vaccinated   |
| Age group                            | 702                 | 1,357             | 2,059        |
| 16-24 years                          | 12                  | 7                 | 19           |
| 25-34 years                          | 8                   | 36                | 44           |
| 35-44 years                          | 28                  | 53                | 81           |
| 45-54 years                          | 46                  | 86                | 132          |
| 55-64 years                          | 116                 | 128               | 244          |
| 65-74 years                          | 278                 | 543               | 821          |
| 75-84 years                          | 166                 | 358               | 524          |
| 85+ years                            | 48                  | 146               | 194          |
| Race                                 | 702                 | 1,357             | 2,059        |
| White                                | 494                 | 946               | 1,440        |
| Black                                | 66                  | 52                | 118          |
| American Indian/Alaskan              | 11                  | 10                | 21           |
| Other                                | 64                  | 252               | 316          |
| Unknown                              | 67                  | 97                | 164          |
| Other race includes Asian, native Ha | awaiian/Pacific Isl | lander, or other. |              |
| Ethnicity                            | 702                 | 1,357             | 2,059        |
| Hispanic                             | 14                  | 22                | 36           |
| Non-Hispanic                         | 373                 | 755               | 1,128        |
| Unknown                              | 315                 | 580               | 895          |
| Gender                               | 702                 | 1,357             | 2,059        |
| Female                               | 392                 | 765               | 1,157        |
| Male                                 | 309                 | 592               | 901          |
| Unknown                              | 1                   | 0                 | 1            |

#### COVID-19 doses administered for the past 2 weeks 163 153 119 31 31 6 5 0 2/20 2/15 2/16 2/17 2/18 2/19 2/21 2/22 2/23 2/24 2/25 2/26 2/27 2/28

Date dose administered (12:00 am to 11:59 pm)