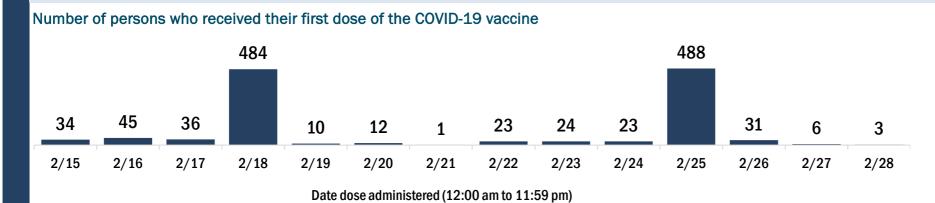

#### Persons vaccinated for COVID-19 for the past 2 weeks

2/17

2/15

2/16

Number of persons who received their first dose of the COVID-19 vaccine

2/19

2/20

2/18