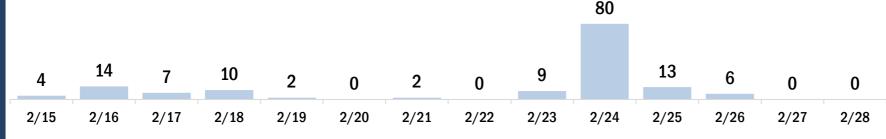

#### Persons vaccinated for COVID-19 for the past 2 weeks

2/17

2/15

2/16

Number of persons who received their first dose of the COVID-19 vaccine

2/19

2/20

2/18

Date dose administered (12:00 am to 11:59 pm)

Number of persons who received their second dose and completed the COVID-19 vaccine series

### **COVID-19: Alachua County vaccine summary**

Vaccination data through Feb 28, 2021 as of Mar 1, 2021 at 12:05 AM

Data in this report are provisional and subject to change. Data are based on county of residence.

Data in this summary pertain to COVID-19 vaccines approved by the U.S. Food and Drug Administration and have been issued an Emergency Use Authorization. These data summarize the number of people who have received either their first dose or have completed the series for a COVID-19 vaccine. A person can only be counted in one category, first dose or series complete. After individuals receive their second dose, they are moved from the first dose column to the series completed column. Because of this, the total first dose category may show a change from report to report not matching the total receiving their first dose from the previous day.

# COVID-19 doses administered in Florida Doses administered 81,392 Total number of doses of the COVID-19 vaccine that have been administered in Florida.

| Total people vaccinated | 47,064 |
|-------------------------|--------|
| First dose              | 12,736 |
| Series completed        | 34,328 |