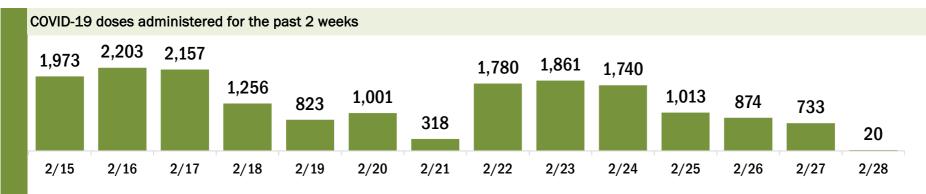

#### COVID-19 doses administered for the past 2 weeks 1,053 1,051 820 799 802 701 629 497 431 151 168 93 49 2/15 2/16 2/17 2/18 2/19 2/20 2/21 2/22 2/23 2/24 2/25 2/26 2/27 2/28

Date dose administered (12:00 am to 11:59 pm)