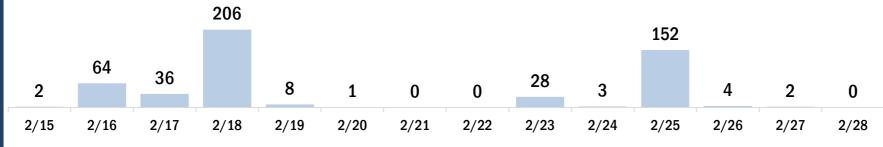

#### Persons vaccinated for COVID-19 for the past 2 weeks

2/17

2/15

2/16

Number of persons who received their first dose of the COVID-19 vaccine

2/19

2/20

2/18

Date dose administered (12:00 am to 11:59 pm)

Number of persons who received their second dose and completed the COVID-19 vaccine series