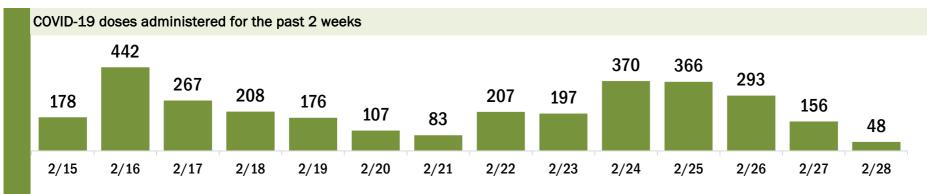

# COVID-19 doses administered for the past 2 weeks 81,060 100,065 93,151 109,532 87,804 71,072 82,288 91,216 103,938 106,455 42,374 7,949

2/21

Date dose administered (12:00 am to 11:59 pm)

2/22

2/23

2/24

2/25

2/26

2/27

2/28