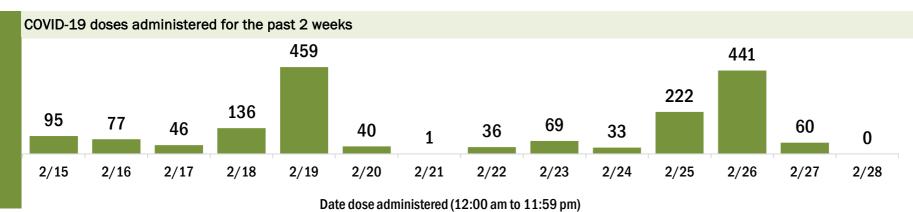

#### COVID-19 doses administered for the past 2 weeks 1,053 1,051 820 799 802 701 629 497 431 151 168 93 49 2/15 2/16 2/17 2/18 2/19 2/20 2/21 2/22 2/23 2/24 2/25 2/26 2/27 2/28

Date dose administered (12:00 am to 11:59 pm)