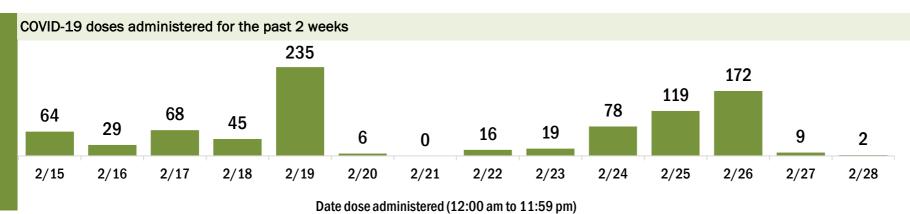

### **COVID-19: Baker County vaccine summary**

Vaccination data through Feb 28, 2021 as of Mar 1, 2021 at 12:05 AM

Data in this report are provisional and subject to change. Data are based on county of residence.

#### Persons vaccinated for COVID-19 for the past 2 weeks

Number of persons who received their first dose of the COVID-19 vaccine

Date dose administered (12:00 am to 11:59 pm)

Number of persons who received their second dose and completed the COVID-19 vaccine series