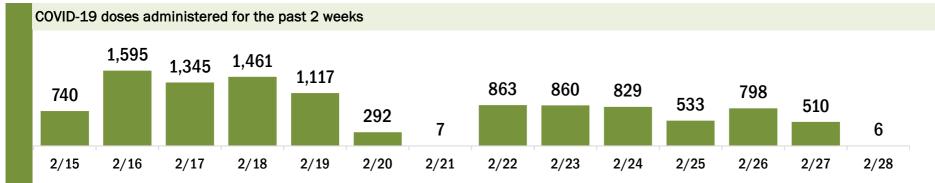

#### COVID-19 doses administered for the past 2 weeks 1,053 1,051 820 799 802 701 629 497 431 151 168 93 49 2/15 2/16 2/17 2/18 2/19 2/20 2/21 2/22 2/23 2/24 2/25 2/26 2/27 2/28

Date dose administered (12:00 am to 11:59 pm)