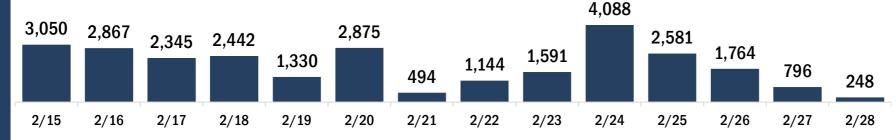

#### COVID-19 doses administered for the past 2 weeks 1,053 1,051 820 799 802 701 629 497 431 151 168 93 49 2/15 2/16 2/17 2/18 2/19 2/20 2/21 2/22 2/23 2/24 2/25 2/26 2/27 2/28

Date dose administered (12:00 am to 11:59 pm)