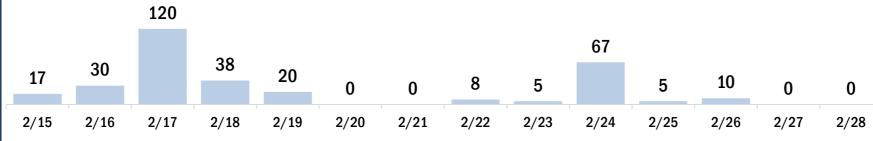

#### Persons vaccinated for COVID-19 for the past 2 weeks

2/17

2/15

2/16

Number of persons who received their first dose of the COVID-19 vaccine

2/19

2/20

2/18

Date dose administered (12:00 am to 11:59 pm)

Number of persons who received their second dose and completed the COVID-19 vaccine series