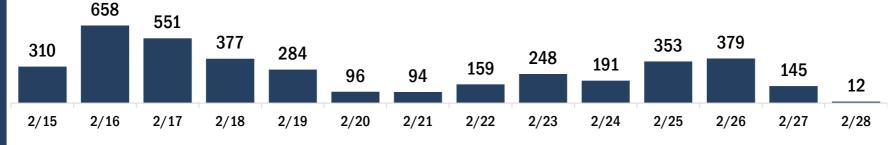

#### Persons vaccinated for COVID-19 for the past 2 weeks

2/17

2/15

2/16

Number of persons who received their first dose of the COVID-19 vaccine

2/19

2/20

2/18

Date dose administered (12:00 am to 11:59 pm)

Number of persons who received their second dose and completed the COVID-19 vaccine series