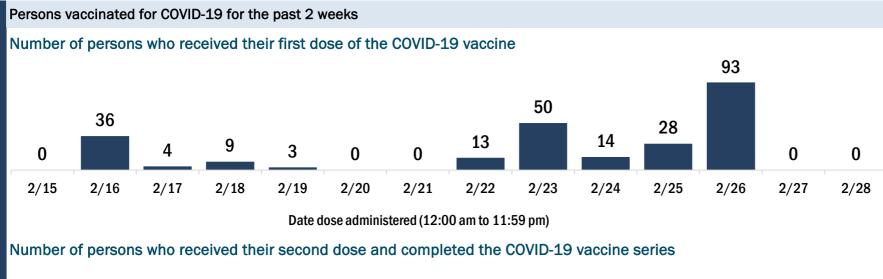

#### Persons vaccinated for COVID-19 for the past 2 weeks

2/17

2/15

2/16

Number of persons who received their first dose of the COVID-19 vaccine

2/19

2/20

2/18

Date dose administered (12:00 am to 11:59 pm)

Number of persons who received their second dose and completed the COVID-19 vaccine series