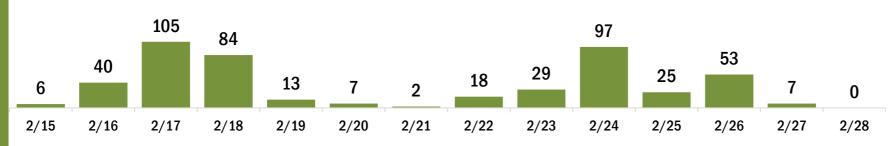

# COVID-19 doses administered in Florida Doses administered 81,392 Total number of doses of the COVID-19 vaccine that have been administered in Florida.

| Total people vaccinated | 47,064 |
|-------------------------|--------|
| First dose              | 12,736 |
| Series completed        | 34,328 |

COVID-19 vaccine.

Series complete: current number of people who have received all recommended doses of the COVID-19 vaccine to be considered fully immunized.

| Demographic summary                 | First dose             | Series<br>complete | Total people vaccinated |
|-------------------------------------|------------------------|--------------------|-------------------------|
| Age group                           | 12,736                 | 34,328             | 47,064                  |
| 16-24 years                         | 568                    | 1,642              | 2,210                   |
| 25-34 years                         | 806                    | 4,841              | 5,647                   |
| 35-44 years                         | 841                    | 3,510              | 4,351                   |
| 45-54 years                         | 1,003                  | 3,158              | 4,161                   |
| 55-64 years                         | 1,860                  | 3,209              | 5,069                   |
| 65-74 years                         | 4,691                  | 9,707              | 14,398                  |
| 75-84 years                         | 2,282                  | 5,810              | 8,092                   |
| 85+ years                           | 685                    | 2,451              | 3,136                   |
| Race                                | 12,736                 | 34,328             | 47,064                  |
| White                               | 8,180                  | 24,926             | 33,106                  |
| Black                               | 1,503                  | 2,351              | 3,854                   |
| American Indian/Alaskan             | 39                     | 95                 | 134                     |
| Other                               | 1,432                  | 5,732              | 7,164                   |
| Unknown                             | 1,582                  | 1,224              | 2,806                   |
| Other race includes Asian, native H | lawaiian/Pacific Islar | ider, or other.    |                         |
| Ethnicity                           | 12,736                 | 34,328             | 47,064                  |
| Hispanic                            | 485                    | 1,815              | 2,300                   |
| Non-Hispanic                        | 6,118                  | 25,640             | 31,758                  |
| Unknown                             | 6,133                  | 6,873              | 13,006                  |
| Gender                              | 12,736                 | 34,328             | 47,064                  |
| Female                              | 7,519                  | 20,658             | 28,177                  |
| Male                                | 5,206                  | 13,666             | 18,872                  |
| Unknown                             | 11                     | 4                  | 15                      |

Date dose administered (12:00 am to 11:59 pm)