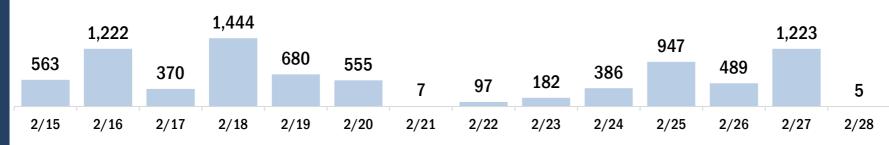

#### Persons vaccinated for COVID-19 for the past 2 weeks

2/17

2/15

2/16

Number of persons who received their first dose of the COVID-19 vaccine

2/19

2/20

2/18

Date dose administered (12:00 am to 11:59 pm)

Number of persons who received their second dose and completed the COVID-19 vaccine series