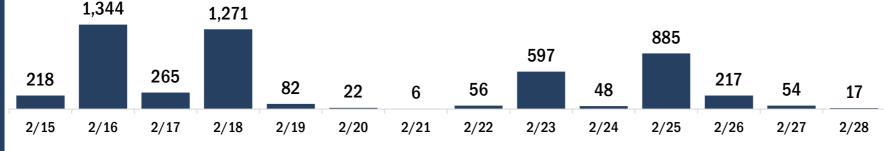

#### Persons vaccinated for COVID-19 for the past 2 weeks

2/17

2/15

2/16

Number of persons who received their first dose of the COVID-19 vaccine

2/19

2/20

2/18

Date dose administered (12:00 am to 11:59 pm)

Number of persons who received their second dose and completed the COVID-19 vaccine series