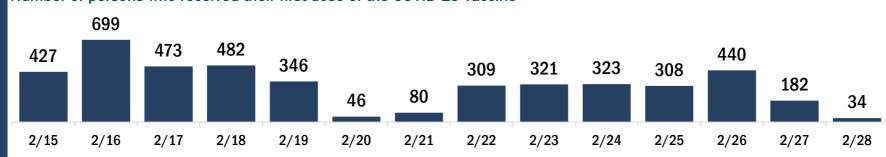

#### Persons vaccinated for COVID-19 for the past 2 weeks

2/17

2/15

2/16

Number of persons who received their first dose of the COVID-19 vaccine

2/19

2/20

2/18

Date dose administered (12:00 am to 11:59 pm)

Number of persons who received their second dose and completed the COVID-19 vaccine series