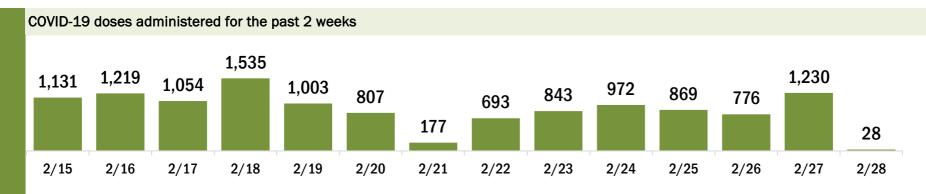

#### COVID-19 doses administered for the past 2 weeks 1,053 1,051 820 799 802 701 629 497 431 151 168 93 49 2/15 2/16 2/17 2/18 2/19 2/20 2/21 2/22 2/23 2/24 2/25 2/26 2/27 2/28

Date dose administered (12:00 am to 11:59 pm)