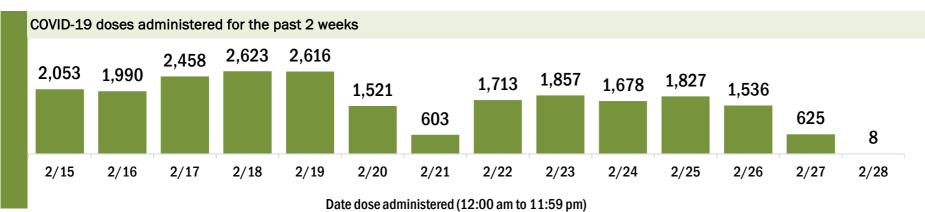

# COVID-19 doses administered for the past 2 weeks 81,060 100,065 93,151 109,532 87,804 71,072 82,288 91,216 103,938 106,455 42,374 7,949

2/21

Date dose administered (12:00 am to 11:59 pm)

2/22

2/23

2/24

2/25

2/26

2/27

2/28