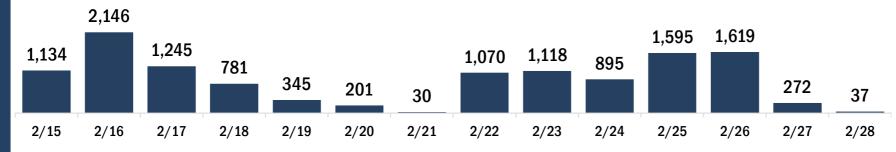

#### **COVID-19: Bay County vaccine summary**

Vaccination data through Feb 28, 2021 as of Mar 1, 2021 at 12:05 AM

Data in this report are provisional and subject to change. Data are based on county of residence.

Data in this summary pertain to COVID-19 vaccines approved by the U.S. Food and Drug Administration and have been issued an Emergency Use Authorization. These data summarize the number of people who have received either their first dose or have completed the series for a COVID-19 vaccine. A person can only be counted in one category, first dose or series complete. After individuals receive their second dose, they are moved from the first dose column to the series completed column. Because of this, the total first dose category may show a change from report to report not matching the total receiving their first dose from the previous day.

#### COVID-19 doses administered for the past 2 weeks 1,053 1,051 820 799 802 701 629 497 431 151 168 93 49 2/15 2/16 2/17 2/18 2/19 2/20 2/21 2/22 2/23 2/24 2/25 2/26 2/27 2/28

Date dose administered (12:00 am to 11:59 pm)