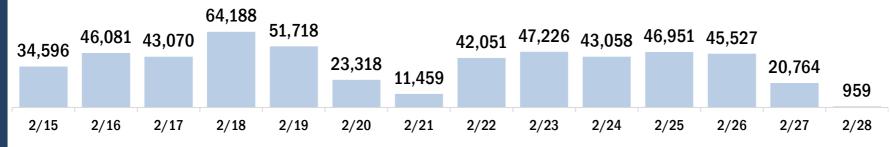

#### Persons vaccinated for COVID-19 for the past 2 weeks

2/17

2/15

2/16

Number of persons who received their first dose of the COVID-19 vaccine

2/19

2/20

2/18

Date dose administered (12:00 am to 11:59 pm)

Number of persons who received their second dose and completed the COVID-19 vaccine series