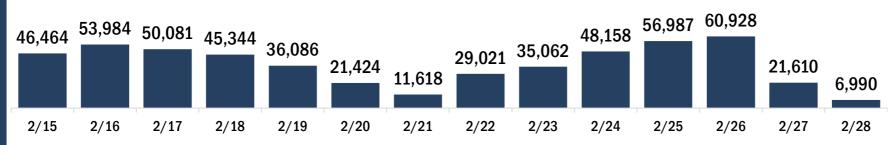

# COVID-19 doses administered for the past 2 weeks 81,060 100,065 93,151 109,532 87,804 71,072 82,288 91,216 103,938 106,455 42,374 7,949

2/21

Date dose administered (12:00 am to 11:59 pm)

2/22

2/23

2/24

2/25

2/26

2/27

2/28