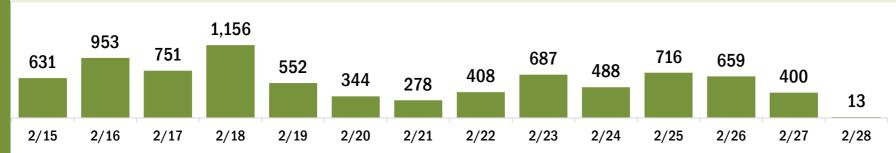

#### COVID-19 doses administered for the past 2 weeks 1,053 1,051 820 799 802 701 629 497 431 151 168 93 49 2/15 2/16 2/17 2/18 2/19 2/20 2/21 2/22 2/23 2/24 2/25 2/26 2/27 2/28

Date dose administered (12:00 am to 11:59 pm)