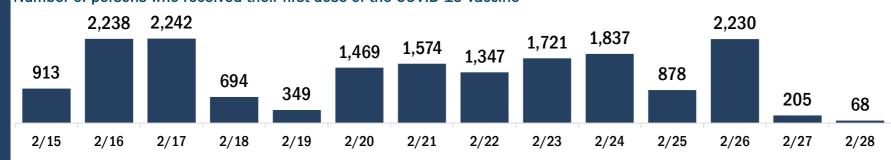

#### Persons vaccinated for COVID-19 for the past 2 weeks

2/17

2/15

2/16

Number of persons who received their first dose of the COVID-19 vaccine

2/19

2/20

2/18

Date dose administered (12:00 am to 11:59 pm)

Number of persons who received their second dose and completed the COVID-19 vaccine series