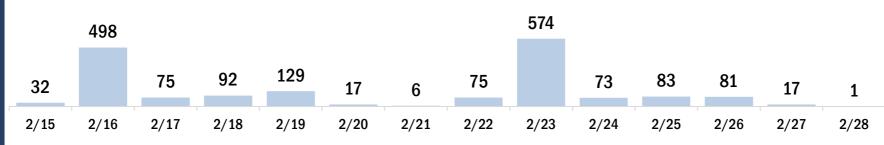

Date dose administered (12:00 am to 11:59 pm)

Number of persons who received their second dose and completed the COVID-19 vaccine series