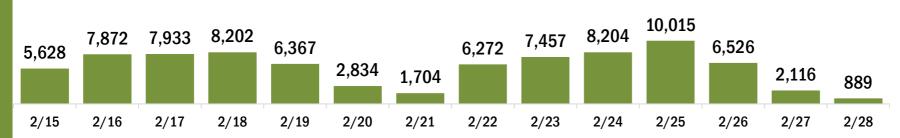

# COVID-19 doses administered for the past 2 weeks 81,060 100,065 93,151 109,532 87,804 71,072 82,288 91,216 103,938 106,455 42,374 7,949

2/21

Date dose administered (12:00 am to 11:59 pm)

2/22

2/23

2/24

2/25

2/26

2/27

2/28