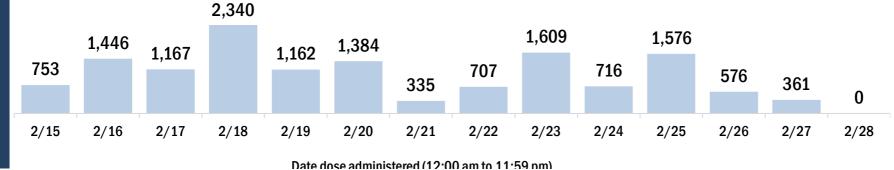

#### Persons vaccinated for COVID-19 for the past 2 weeks

2/17

2/15

2/16

Number of persons who received their first dose of the COVID-19 vaccine

2/19

2/20

2/18

Date dose administered (12:00 am to 11:59 pm)

Number of persons who received their second dose and completed the COVID-19 vaccine series