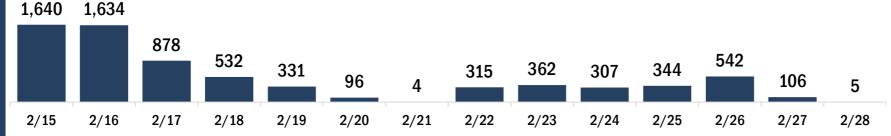

#### Persons vaccinated for COVID-19 for the past 2 weeks

Number of persons who received their first dose of the COVID-19 vaccine

Date dose administered (12:00 am to 11:59 pm)

Number of persons who received their second dose and completed the COVID-19 vaccine series