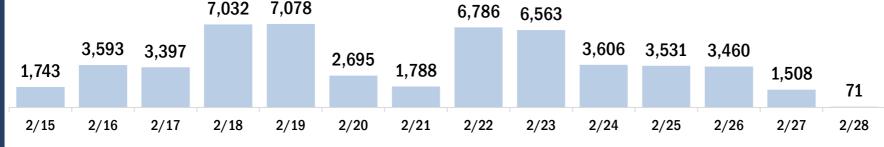

#### COVID-19 doses administered for the past 2 weeks 163 153 119 31 31 6 5 0 2/20 2/15 2/16 2/17 2/18 2/19 2/21 2/22 2/23 2/24 2/25 2/26 2/27 2/28

Date dose administered (12:00 am to 11:59 pm)