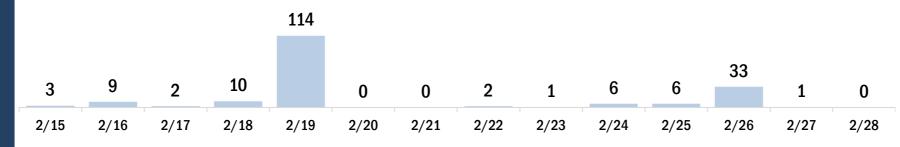

### **COVID-19: Calhoun County vaccine summary**

Vaccination data through Feb 28, 2021 as of Mar 1, 2021 at 12:05 AM

Data in this report are provisional and subject to change. Data are based on county of residence.

Data in this summary pertain to COVID-19 vaccines approved by the U.S. Food and Drug Administration and have been issued an Emergency Use Authorization. These data summarize the number of people who have received either their first dose or have completed the series for a COVID-19 vaccine. A person can only be counted in one category, first dose or series complete. After individuals receive their second dose, they are moved from the first dose column to the series completed column. Because of this, the total first dose category may show a change from report to report not matching the total receiving their first dose from the previous day.

### COVID-19 doses administered in Florida Doses administered 3,416 Total number of doses of the COVID-19 vaccine that have been administered in Florida.

| Current status of persons vaccinated for COVI                                | D-19 in Florida             |
|------------------------------------------------------------------------------|-----------------------------|
| Total people vaccinated                                                      | 2,059                       |
| First dose                                                                   | 702                         |
| Series completed                                                             | 1,357                       |
| First dose: current number of people who have only receive COVID-19 vaccine. | ved their first dose of the |
| Series complete: current number of people who have rece                      | eived all recommended       |

#### COVID-19 doses administered for the past 2 weeks 163 153 119 31 31 6 5 0 2/20 2/15 2/16 2/17 2/18 2/19 2/21 2/22 2/23 2/24 2/25 2/26 2/27 2/28

Date dose administered (12:00 am to 11:59 pm)