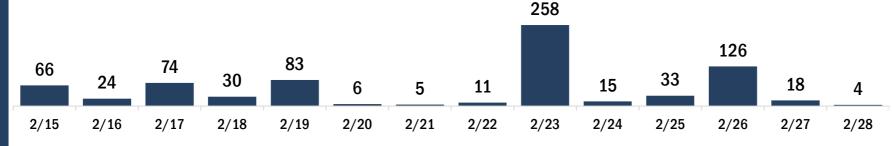

#### Persons vaccinated for COVID-19 for the past 2 weeks

Number of persons who received their first dose of the COVID-19 vaccine

Date dose administered (12:00 am to 11:59 pm)

Date dose administered (12:00 am to 11:59 pm)

Number of persons who received their second dose and completed the COVID-19 vaccine series