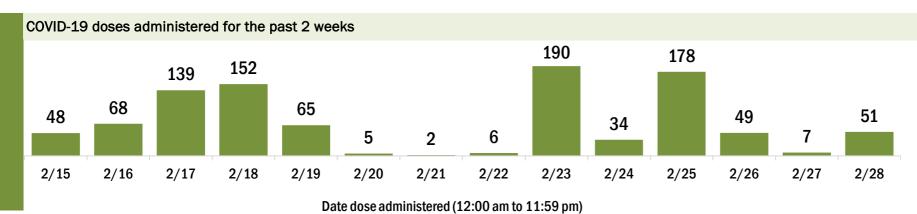

# COVID-19 doses administered for the past 2 weeks 81,060 100,065 93,151 109,532 87,804 71,072 82,288 91,216 103,938 106,455 42,374 7,949

2/21

Date dose administered (12:00 am to 11:59 pm)

2/22

2/23

2/24

2/25

2/26

2/27

2/28