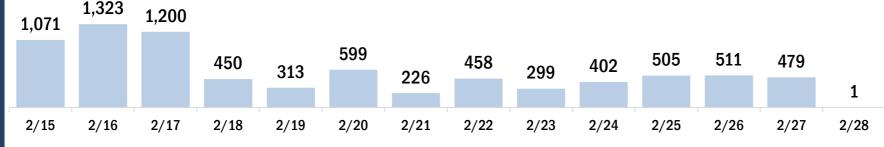

#### Persons vaccinated for COVID-19 for the past 2 weeks

2/17

2/15

2/16

Number of persons who received their first dose of the COVID-19 vaccine

2/19

2/20

2/18

Date dose administered (12:00 am to 11:59 pm)

Number of persons who received their second dose and completed the COVID-19 vaccine series