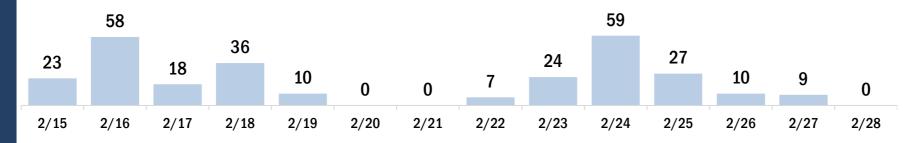

#### Persons vaccinated for COVID-19 for the past 2 weeks

2/17

2/15

2/16

Number of persons who received their first dose of the COVID-19 vaccine

2/19

2/20

2/18

Date dose administered (12:00 am to 11:59 pm)

Number of persons who received their second dose and completed the COVID-19 vaccine series