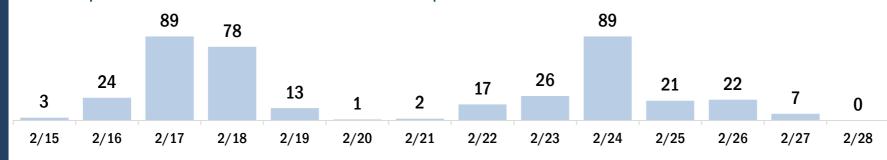

# COVID-19 doses administered in Florida Doses administered 34,816 Total number of doses of the COVID-19 vaccine that have been administered in Florida.

| Current status of persons vaccinated for |        |
|------------------------------------------|--------|
| Total people vaccinated                  | 22,639 |
| First dose                               | 10,462 |
| Series completed                         | 12,177 |

COVID-19 vaccine.

Series complete: current number of people who have received all recommended doses of the COVID-19 vaccine to be considered fully immunized.

| Demographic summary                 | First dose            | Series          | Total people |
|-------------------------------------|-----------------------|-----------------|--------------|
|                                     | That dose             | complete        | vaccinated   |
| Age group                           | 10,462                | 12,177          | 22,639       |
| 16-24 years                         | 171                   | 111             | 282          |
| 25-34 years                         | 350                   | 414             | 764          |
| 35-44 years                         | 612                   | 650             | 1,262        |
| 45-54 years                         | 948                   | 832             | 1,780        |
| 55-64 years                         | 1,816                 | 1,021           | 2,837        |
| 65-74 years                         | 3,898                 | 5,271           | 9,169        |
| 75-84 years                         | 2,020                 | 2,911           | 4,931        |
| 85+ years                           | 647                   | 967             | 1,614        |
| Race                                | 10,462                | 12,177          | 22,639       |
| White                               | 6,675                 | 7,945           | 14,620       |
| Black                               | 585                   | 561             | 1,146        |
| American Indian/Alaskan             | 41                    | 60              | 101          |
| Other                               | 913                   | 1,391           | 2,304        |
| Unknown                             | 2,248                 | 2,220           | 4,468        |
| Other race includes Asian, native H | lawaiian/Pacific Isla | nder, or other. |              |
| Ethnicity                           | 10,462                | 12,177          | 22,639       |
| Hispanic                            | 239                   | 163             | 402          |
| Non-Hispanic                        | 4,880                 | 5,999           | 10,879       |
| Unknown                             | 5,343                 | 6,015           | 11,358       |
| Gender                              | 10,462                | 12,177          | 22,639       |
| Female                              | 5,946                 | 6,855           | 12,801       |
| Male                                | 4,511                 | 5,321           | 9,832        |
| Unknown                             | 5                     | 1               | 6            |

#### COVID-19 doses administered for the past 2 weeks 1,053 1,051 820 799 802 701 629 497 431 151 168 93 49 2/15 2/16 2/17 2/18 2/19 2/20 2/21 2/22 2/23 2/24 2/25 2/26 2/27 2/28

Date dose administered (12:00 am to 11:59 pm)