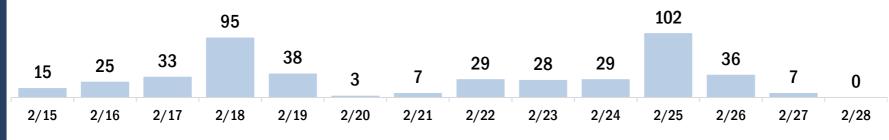

#### COVID-19 doses administered for the past 2 weeks 163 153 119 31 31 6 5 0 2/20 2/15 2/16 2/17 2/18 2/19 2/21 2/22 2/23 2/24 2/25 2/26 2/27 2/28

Date dose administered (12:00 am to 11:59 pm)

#### Persons vaccinated for COVID-19 for the past 2 weeks

Number of persons who received their first dose of the COVID-19 vaccine

Date dose administered (12:00 am to 11:59 pm)

Number of persons who received their second dose and completed the COVID-19 vaccine series