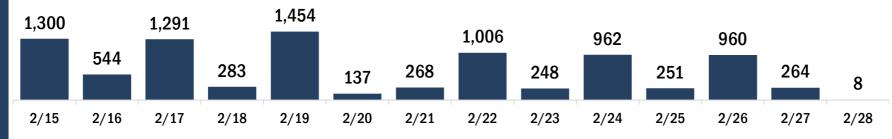

#### Persons vaccinated for COVID-19 for the past 2 weeks

2/17

2/15

2/16

Number of persons who received their first dose of the COVID-19 vaccine

2/19

2/20

2/18

Date dose administered (12:00 am to 11:59 pm)

Number of persons who received their second dose and completed the COVID-19 vaccine series