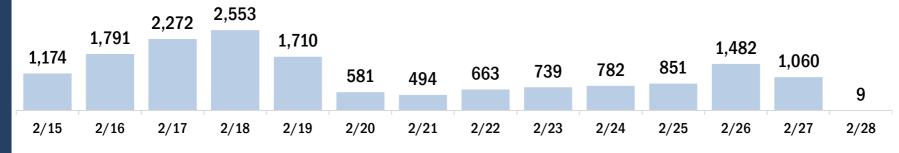

Date dose administered (12:00 am to 11:59 pm)

Number of persons who received their second dose and completed the COVID-19 vaccine series