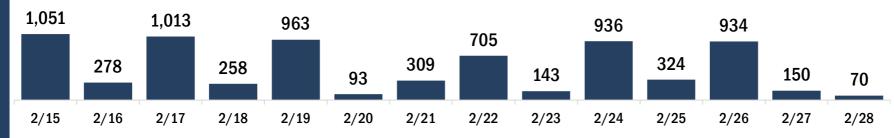

#### Persons vaccinated for COVID-19 for the past 2 weeks

Number of persons who received their first dose of the COVID-19 vaccine

Date dose administered (12:00 am to 11:59 pm)

Number of persons who received their second dose and completed the COVID-19 vaccine series