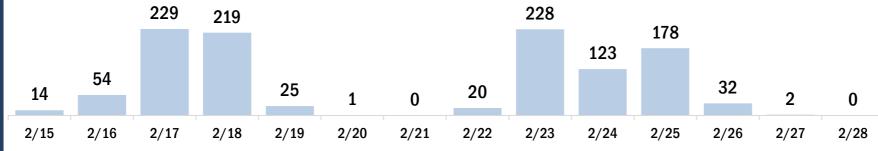

#### Persons vaccinated for COVID-19 for the past 2 weeks

2/17

2/15

2/16

Number of persons who received their first dose of the COVID-19 vaccine

2/19

2/20

2/18

Date dose administered (12:00 am to 11:59 pm)

Number of persons who received their second dose and completed the COVID-19 vaccine series