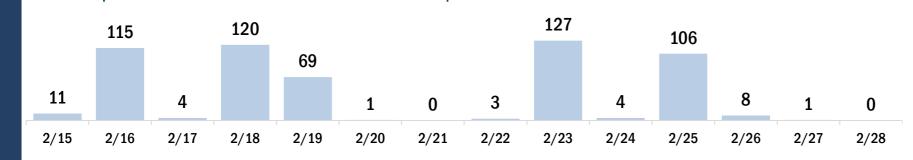

#### Persons vaccinated for COVID-19 for the past 2 weeks

2/17

2/15

2/16

Number of persons who received their first dose of the COVID-19 vaccine

2/19

2/20

2/18

Date dose administered (12:00 am to 11:59 pm)

Number of persons who received their second dose and completed the COVID-19 vaccine series