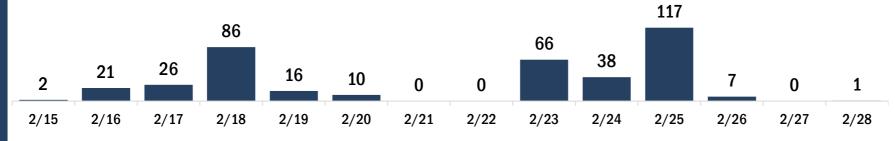

#### Persons vaccinated for COVID-19 for the past 2 weeks

2/17

2/15

2/16

Number of persons who received their first dose of the COVID-19 vaccine

2/19

2/20

2/18

Date dose administered (12:00 am to 11:59 pm)

Number of persons who received their second dose and completed the COVID-19 vaccine series