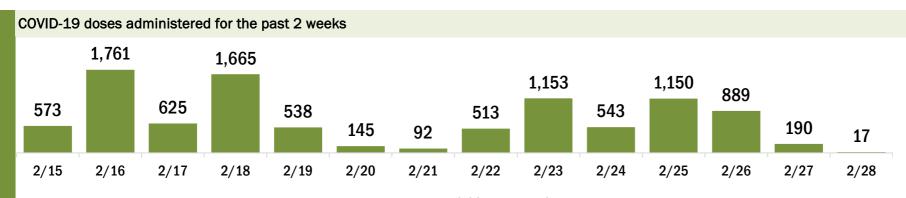

# COVID-19 doses administered for the past 2 weeks 81,060 100,065 93,151 109,532 87,804 71,072 82,288 91,216 103,938 106,455 42,374 7,949

2/21

Date dose administered (12:00 am to 11:59 pm)

2/22

2/23

2/24

2/25

2/26

2/27

2/28