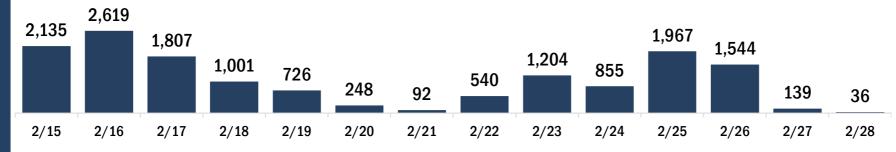

### **COVID-19: Alachua County vaccine summary**

Vaccination data through Feb 28, 2021 as of Mar 1, 2021 at 12:05 AM

Data in this report are provisional and subject to change. Data are based on county of residence.

Data in this summary pertain to COVID-19 vaccines approved by the U.S. Food and Drug Administration and have been issued an Emergency Use Authorization. These data summarize the number of people who have received either their first dose or have completed the series for a COVID-19 vaccine. A person can only be counted in one category, first dose or series complete. After individuals receive their second dose, they are moved from the first dose column to the series completed column. Because of this, the total first dose category may show a change from report to report not matching the total receiving their first dose from the previous day.

# COVID-19 doses administered in Florida Doses administered 81,392 Total number of doses of the COVID-19 vaccine that have been administered in Florida.

| Total people vaccinated | 47,064 |
|-------------------------|--------|
| First dose              | 12,736 |
| Series completed        | 34,328 |

COVID-19 vaccine.

Series complete: current number of people who have received all recommended doses of the COVID-19 vaccine to be considered fully immunized.

| Demographic summary                 | First dose             | Series<br>complete | Total people vaccinated |
|-------------------------------------|------------------------|--------------------|-------------------------|
| Age group                           | 12,736                 | 34,328             | 47,064                  |
| 16-24 years                         | 568                    | 1,642              | 2,210                   |
| 25-34 years                         | 806                    | 4,841              | 5,647                   |
| 35-44 years                         | 841                    | 3,510              | 4,351                   |
| 45-54 years                         | 1,003                  | 3,158              | 4,161                   |
| 55-64 years                         | 1,860                  | 3,209              | 5,069                   |
| 65-74 years                         | 4,691                  | 9,707              | 14,398                  |
| 75-84 years                         | 2,282                  | 5,810              | 8,092                   |
| 85+ years                           | 685                    | 2,451              | 3,136                   |
| Race                                | 12,736                 | 34,328             | 47,064                  |
| White                               | 8,180                  | 24,926             | 33,106                  |
| Black                               | 1,503                  | 2,351              | 3,854                   |
| American Indian/Alaskan             | 39                     | 95                 | 134                     |
| Other                               | 1,432                  | 5,732              | 7,164                   |
| Unknown                             | 1,582                  | 1,224              | 2,806                   |
| Other race includes Asian, native H | lawaiian/Pacific Islar | ider, or other.    |                         |
| Ethnicity                           | 12,736                 | 34,328             | 47,064                  |
| Hispanic                            | 485                    | 1,815              | 2,300                   |
| Non-Hispanic                        | 6,118                  | 25,640             | 31,758                  |
| Unknown                             | 6,133                  | 6,873              | 13,006                  |
| Gender                              | 12,736                 | 34,328             | 47,064                  |
| Female                              | 7,519                  | 20,658             | 28,177                  |
| Male                                | 5,206                  | 13,666             | 18,872                  |
| Unknown                             | 11                     | 4                  | 15                      |