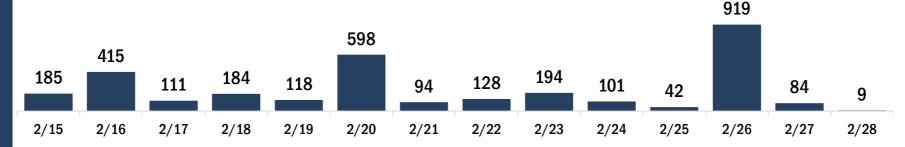

#### Persons vaccinated for COVID-19 for the past 2 weeks

2/17

2/15

2/16

Number of persons who received their first dose of the COVID-19 vaccine

2/19

2/20

2/18

Date dose administered (12:00 am to 11:59 pm)

Number of persons who received their second dose and completed the COVID-19 vaccine series