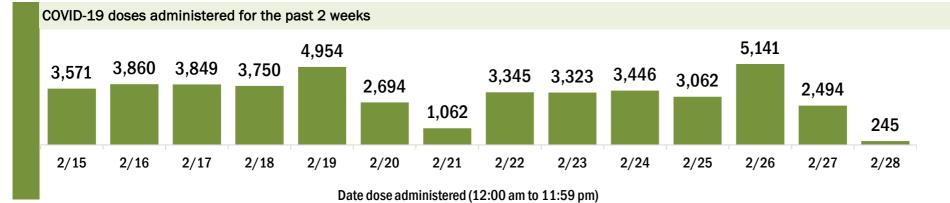

# COVID-19 doses administered for the past 2 weeks 81,060 100,065 93,151 109,532 87,804 71,072 82,288 91,216 103,938 106,455 42,374 7,949

2/21

Date dose administered (12:00 am to 11:59 pm)

2/22

2/23

2/24

2/25