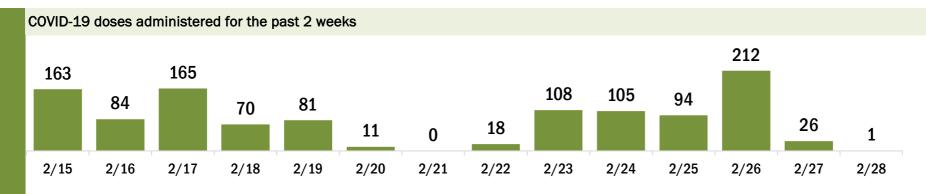

# COVID-19 doses administered for the past 2 weeks 81,060 100,065 93,151 109,532 87,804 71,072 82,288 91,216 103,938 106,455 42,374 7,949

2/21

Date dose administered (12:00 am to 11:59 pm)

2/22

2/23

2/24

2/25

2/26

2/27

2/28