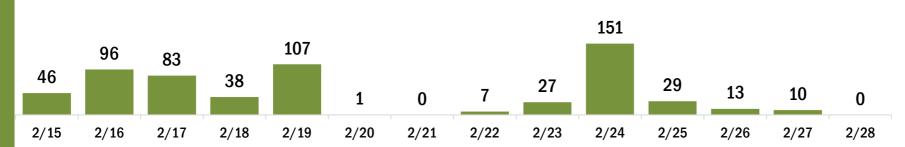

#### Persons vaccinated for COVID-19 for the past 2 weeks

2/17

2/15

2/16

Number of persons who received their first dose of the COVID-19 vaccine

2/19

2/20

2/18

Date dose administered (12:00 am to 11:59 pm)

Number of persons who received their second dose and completed the COVID-19 vaccine series