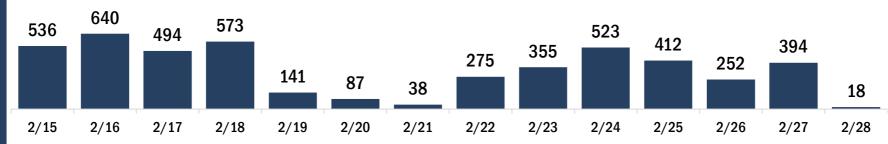

#### COVID-19 doses administered for the past 2 weeks 163 153 119 31 31 6 5 0 2/20 2/15 2/16 2/17 2/18 2/19 2/21 2/22 2/23 2/24 2/25 2/26 2/27 2/28

Date dose administered (12:00 am to 11:59 pm)