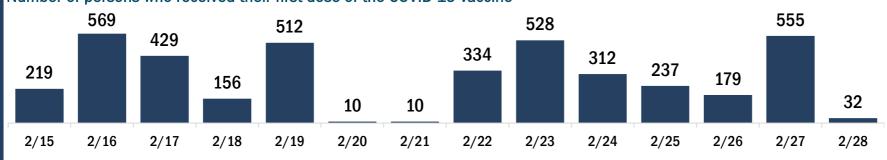

#### Persons vaccinated for COVID-19 for the past 2 weeks

Number of persons who received their first dose of the COVID-19 vaccine

Date dose administered (12:00 am to 11:59 pm)

Number of persons who received their second dose and completed the COVID-19 vaccine series