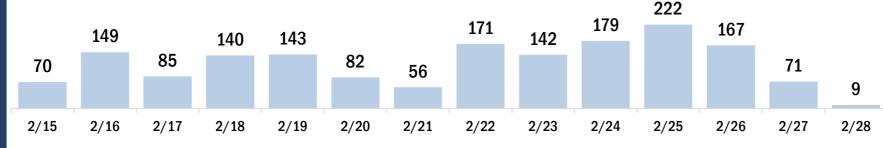

#### Persons vaccinated for COVID-19 for the past 2 weeks

Number of persons who received their first dose of the COVID-19 vaccine

Date dose administered (12:00 am to 11:59 pm)

Number of persons who received their second dose and completed the COVID-19 vaccine series