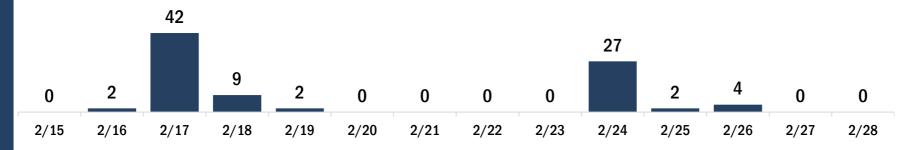

Date dose administered (12:00 am to 11:59 pm)

#### Persons vaccinated for COVID-19 for the past 2 weeks

Number of persons who received their first dose of the COVID-19 vaccine

Date dose administered (12:00 am to 11:59 pm)

Number of persons who received their second dose and completed the COVID-19 vaccine series