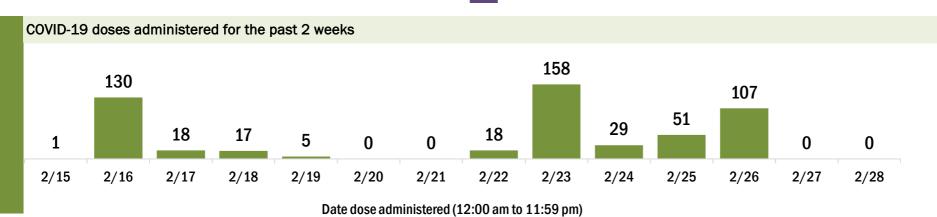

#### COVID-19 doses administered for the past 2 weeks 1,053 1,051 820 799 802 701 629 497 431 151 168 93 49 2/15 2/16 2/17 2/18 2/19 2/20 2/21 2/22 2/23 2/24 2/25 2/26 2/27 2/28

Date dose administered (12:00 am to 11:59 pm)