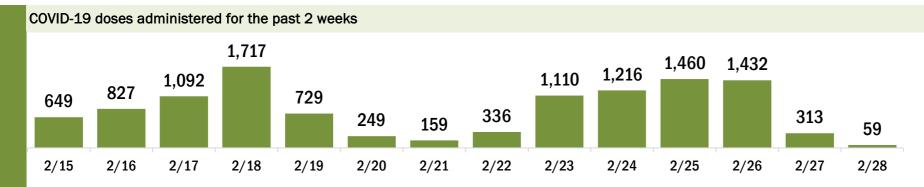

# COVID-19 doses administered for the past 2 weeks 81,060 100,065 93,151 109,532 87,804 71,072 82,288 91,216 103,938 106,455 42,374 7,949

2/21

Date dose administered (12:00 am to 11:59 pm)

2/22

2/23

2/24

2/25

2/26

2/27

2/28