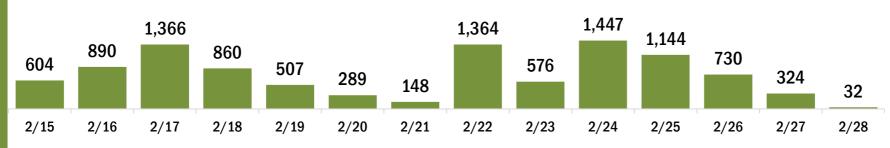

#### Persons vaccinated for COVID-19 for the past 2 weeks

2/17

2/15

2/16

Number of persons who received their first dose of the COVID-19 vaccine

2/19

2/20

2/18

Date dose administered (12:00 am to 11:59 pm)

Number of persons who received their second dose and completed the COVID-19 vaccine series