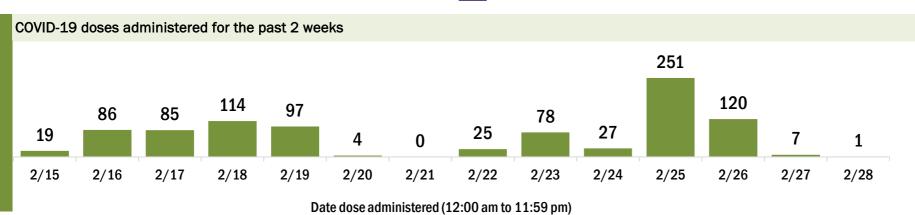

### **COVID-19: Alachua County vaccine summary**

Vaccination data through Feb 28, 2021 as of Mar 1, 2021 at 12:05 AM

Data in this report are provisional and subject to change. Data are based on county of residence.

Data in this summary pertain to COVID-19 vaccines approved by the U.S. Food and Drug Administration and have been issued an Emergency Use Authorization. These data summarize the number of people who have received either their first dose or have completed the series for a COVID-19 vaccine. A person can only be counted in one category, first dose or series complete. After individuals receive their second dose, they are moved from the first dose column to the series completed column. Because of this, the total first dose category may show a change from report to report not matching the total receiving their first dose from the previous day.

# COVID-19 doses administered in Florida Doses administered 81,392 Total number of doses of the COVID-19 vaccine that have been administered in Florida.

| Total people vaccinated | 47,064 |
|-------------------------|--------|
| First dose              | 12,736 |
| Series completed        | 34,328 |