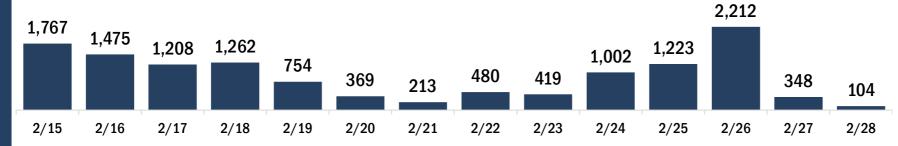

# COVID-19 doses administered for the past 2 weeks 81,060 100,065 93,151 109,532 87,804 71,072 82,288 91,216 103,938 106,455 42,374 7,949

2/21

Date dose administered (12:00 am to 11:59 pm)

2/22

2/23

2/24

2/25