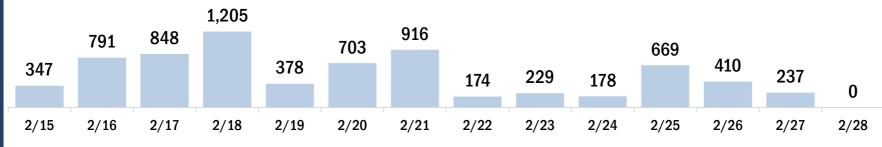

# COVID-19 doses administered for the past 2 weeks 81,060 100,065 93,151 109,532 87,804 71,072 82,288 91,216 103,938 106,455 42,374 7,949

2/21

Date dose administered (12:00 am to 11:59 pm)

2/22

2/23

2/24

2/25

2/26

2/27

2/28