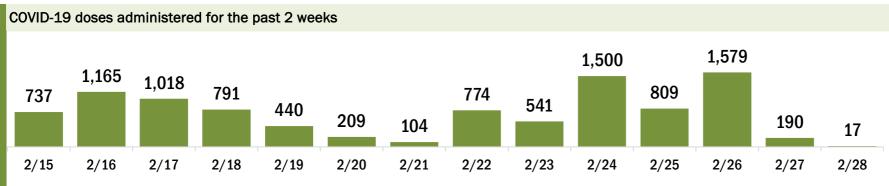

# COVID-19 doses administered for the past 2 weeks 81,060 100,065 93,151 109,532 87,804 71,072 82,288 91,216 103,938 106,455 42,374 7,949

2/21

Date dose administered (12:00 am to 11:59 pm)

2/22

2/23

2/24

2/25

2/26

2/27

2/28