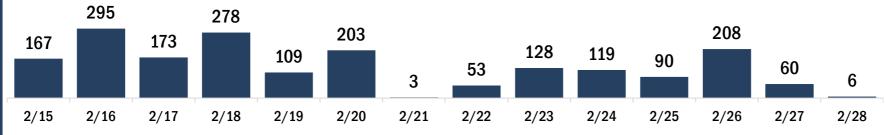

#### Persons vaccinated for COVID-19 for the past 2 weeks

Number of persons who received their first dose of the COVID-19 vaccine

Date dose administered (12:00 am to 11:59 pm)

Date dose administered (12:00 am to 11:59 pm)

Number of persons who received their second dose and completed the COVID-19 vaccine series