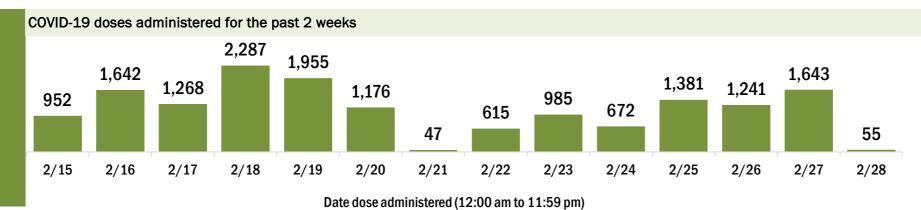

# COVID-19 doses administered for the past 2 weeks 81,060 100,065 93,151 109,532 87,804 71,072 82,288 91,216 103,938 106,455 42,374 7,949

2/21

Date dose administered (12:00 am to 11:59 pm)

2/22

2/23

2/24

2/25

2/26

2/27

2/28