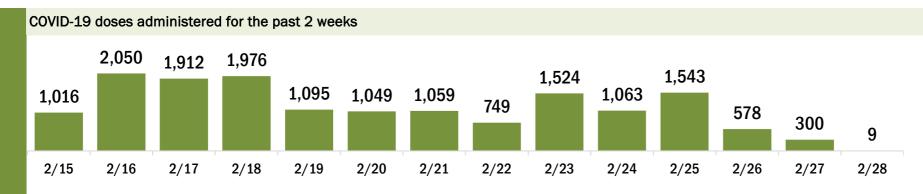

# COVID-19 doses administered for the past 2 weeks 81,060 100,065 93,151 109,532 87,804 71,072 82,288 91,216 103,938 106,455 42,374 7,949

2/21

Date dose administered (12:00 am to 11:59 pm)

2/22

2/23

2/24

2/25

2/26

2/27

2/28