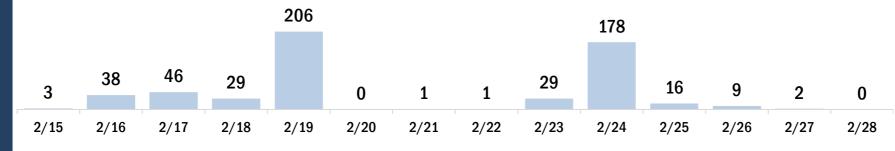

#### Persons vaccinated for COVID-19 for the past 2 weeks

2/17

2/15

2/16

Number of persons who received their first dose of the COVID-19 vaccine

2/19

2/20

2/18

Date dose administered (12:00 am to 11:59 pm)

Number of persons who received their second dose and completed the COVID-19 vaccine series