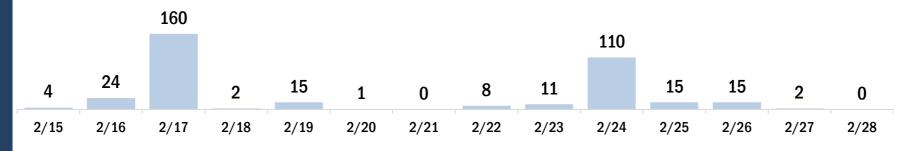

#### COVID-19 doses administered for the past 2 weeks 163 153 119 31 31 6 5 0 2/20 2/15 2/16 2/17 2/18 2/19 2/21 2/22 2/23 2/24 2/25 2/26 2/27 2/28

Date dose administered (12:00 am to 11:59 pm)