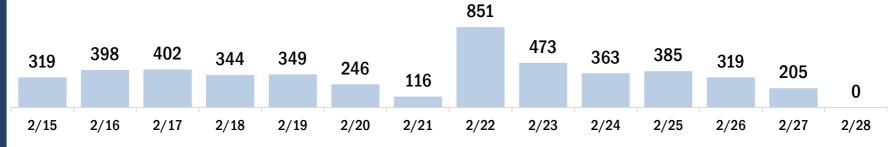

#### Persons vaccinated for COVID-19 for the past 2 weeks

Number of persons who received their first dose of the COVID-19 vaccine

Date dose administered (12:00 am to 11:59 pm)

Number of persons who received their second dose and completed the COVID-19 vaccine series