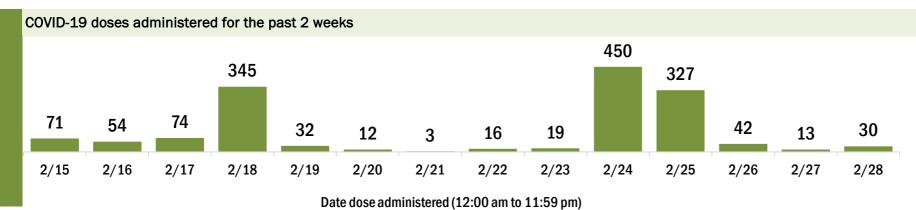

#### COVID-19 doses administered for the past 2 weeks 1,053 1,051 820 799 802 701 629 497 431 151 168 93 49 2/15 2/16 2/17 2/18 2/19 2/20 2/21 2/22 2/23 2/24 2/25 2/26 2/27 2/28

Date dose administered (12:00 am to 11:59 pm)