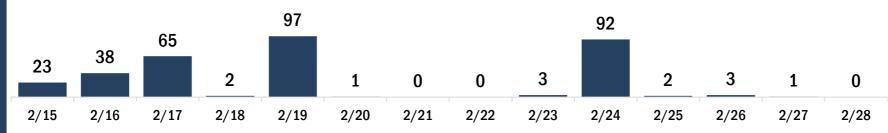

#### Persons vaccinated for COVID-19 for the past 2 weeks

2/17

2/15

2/16

Number of persons who received their first dose of the COVID-19 vaccine

2/19

2/20

2/18

Date dose administered (12:00 am to 11:59 pm)

Number of persons who received their second dose and completed the COVID-19 vaccine series