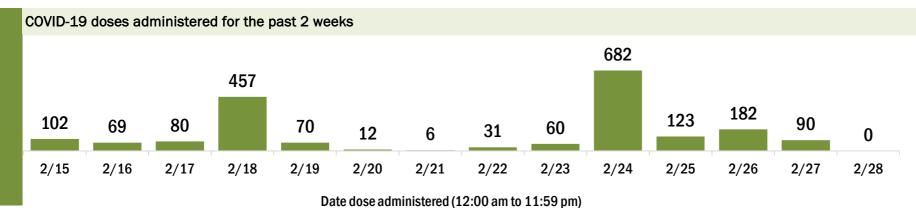

# COVID-19 doses administered for the past 2 weeks 81,060 100,065 93,151 109,532 87,804 71,072 82,288 91,216 103,938 106,455 42,374 7,949

2/21

Date dose administered (12:00 am to 11:59 pm)

2/22

2/23

2/24

2/25

2/26

2/27

2/28