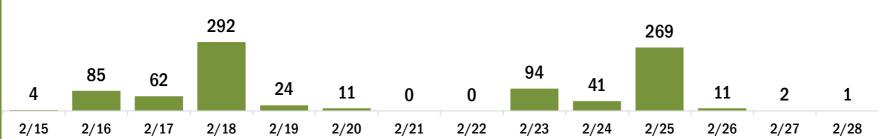

#### Persons vaccinated for COVID-19 for the past 2 weeks

2/17

2/15

2/16

Number of persons who received their first dose of the COVID-19 vaccine

2/19

2/20

2/18

Date dose administered (12:00 am to 11:59 pm)

Number of persons who received their second dose and completed the COVID-19 vaccine series