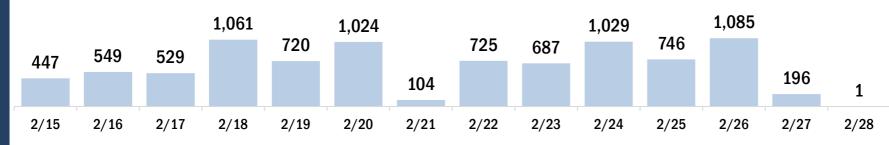

### **COVID-19: Alachua County vaccine summary**

Vaccination data through Feb 28, 2021 as of Mar 1, 2021 at 12:05 AM

Data in this report are provisional and subject to change. Data are based on county of residence.

Data in this summary pertain to COVID-19 vaccines approved by the U.S. Food and Drug Administration and have been issued an Emergency Use Authorization. These data summarize the number of people who have received either their first dose or have completed the series for a COVID-19 vaccine. A person can only be counted in one category, first dose or series complete. After individuals receive their second dose, they are moved from the first dose column to the series completed column. Because of this, the total first dose category may show a change from report to report not matching the total receiving their first dose from the previous day.

# COVID-19 doses administered in Florida Doses administered 81,392 Total number of doses of the COVID-19 vaccine that have been administered in Florida.

| Total people vaccinated | 47,064 |
|-------------------------|--------|
| First dose              | 12,736 |
| Series completed        | 34,328 |

COVID-19 vaccine.

Series complete: current number of people who have received all recommended doses of the COVID-19 vaccine to be considered fully immunized.

| Demographic summary                 | First dose             | Series<br>complete | Total people vaccinated |
|-------------------------------------|------------------------|--------------------|-------------------------|
| Age group                           | 12,736                 | 34,328             | 47,064                  |
| 16-24 years                         | 568                    | 1,642              | 2,210                   |
| 25-34 years                         | 806                    | 4,841              | 5,647                   |
| 35-44 years                         | 841                    | 3,510              | 4,351                   |
| 45-54 years                         | 1,003                  | 3,158              | 4,161                   |
| 55-64 years                         | 1,860                  | 3,209              | 5,069                   |
| 65-74 years                         | 4,691                  | 9,707              | 14,398                  |
| 75-84 years                         | 2,282                  | 5,810              | 8,092                   |
| 85+ years                           | 685                    | 2,451              | 3,136                   |
| Race                                | 12,736                 | 34,328             | 47,064                  |
| White                               | 8,180                  | 24,926             | 33,106                  |
| Black                               | 1,503                  | 2,351              | 3,854                   |
| American Indian/Alaskan             | 39                     | 95                 | 134                     |
| Other                               | 1,432                  | 5,732              | 7,164                   |
| Unknown                             | 1,582                  | 1,224              | 2,806                   |
| Other race includes Asian, native H | lawaiian/Pacific Islar | ider, or other.    |                         |
| Ethnicity                           | 12,736                 | 34,328             | 47,064                  |
| Hispanic                            | 485                    | 1,815              | 2,300                   |
| Non-Hispanic                        | 6,118                  | 25,640             | 31,758                  |
| Unknown                             | 6,133                  | 6,873              | 13,006                  |
| Gender                              | 12,736                 | 34,328             | 47,064                  |
| Female                              | 7,519                  | 20,658             | 28,177                  |
| Male                                | 5,206                  | 13,666             | 18,872                  |
| Unknown                             | 11                     | 4                  | 15                      |