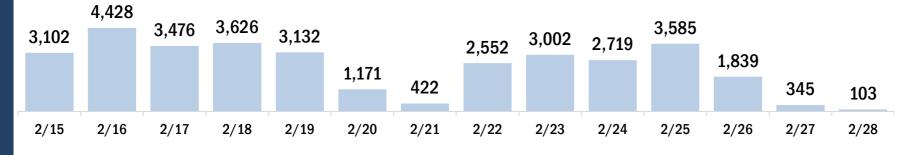

#### Persons vaccinated for COVID-19 for the past 2 weeks

2/17

2/15

2/16

Number of persons who received their first dose of the COVID-19 vaccine

2/19

2/20

2/18

Date dose administered (12:00 am to 11:59 pm)

Number of persons who received their second dose and completed the COVID-19 vaccine series