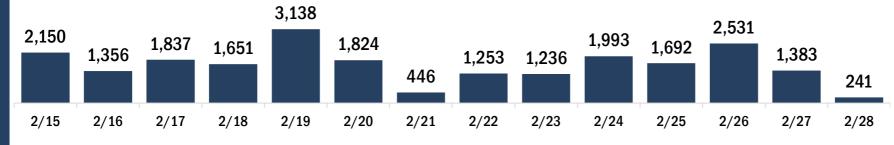

#### Persons vaccinated for COVID-19 for the past 2 weeks

2/17

2/15

2/16

Number of persons who received their first dose of the COVID-19 vaccine

2/19

2/20

2/18

Date dose administered (12:00 am to 11:59 pm)

Number of persons who received their second dose and completed the COVID-19 vaccine series