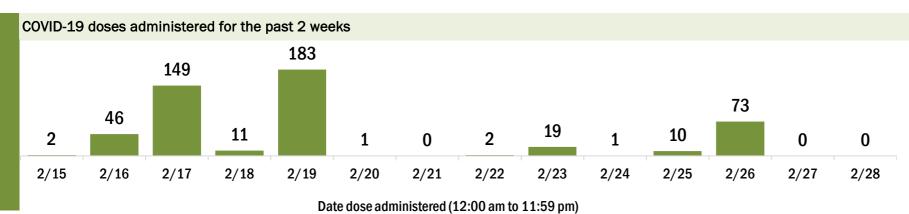

#### COVID-19 doses administered for the past 2 weeks 1,053 1,051 820 799 802 701 629 497 431 151 168 93 49 2/15 2/16 2/17 2/18 2/19 2/20 2/21 2/22 2/23 2/24 2/25 2/26 2/27 2/28

Date dose administered (12:00 am to 11:59 pm)