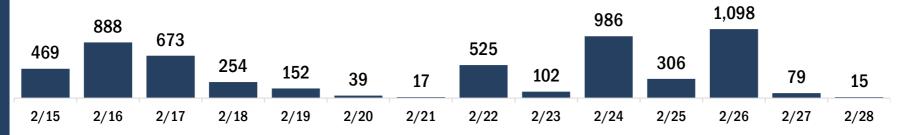

#### Persons vaccinated for COVID-19 for the past 2 weeks

2/17

2/15

2/16

Number of persons who received their first dose of the COVID-19 vaccine

2/19

2/20

2/18

Date dose administered (12:00 am to 11:59 pm)

Number of persons who received their second dose and completed the COVID-19 vaccine series