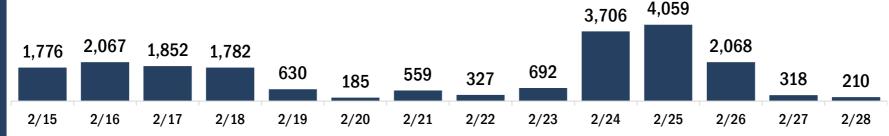

#### Persons vaccinated for COVID-19 for the past 2 weeks

2/17

2/15

2/16

Number of persons who received their first dose of the COVID-19 vaccine

2/19

2/20

2/18

Date dose administered (12:00 am to 11:59 pm)

Number of persons who received their second dose and completed the COVID-19 vaccine series