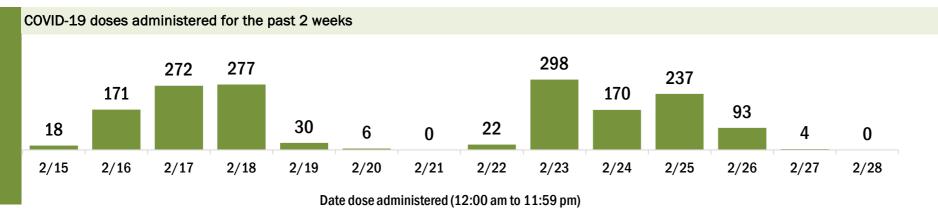

# COVID-19 doses administered for the past 2 weeks 81,060 100,065 93,151 109,532 87,804 71,072 82,288 91,216 103,938 106,455 42,374 7,949

2/21

Date dose administered (12:00 am to 11:59 pm)

2/22

2/23

2/24

2/25

2/26

2/27

2/28