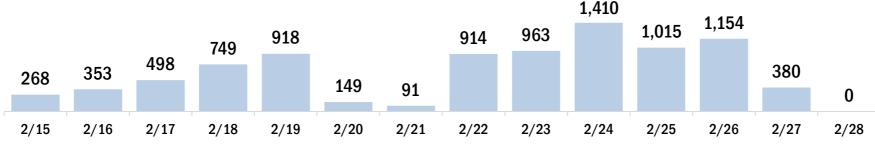

#### Persons vaccinated for COVID-19 for the past 2 weeks

Number of persons who received their first dose of the COVID-19 vaccine

Date dose administered (12:00 am to 11:59 pm)

Number of persons who received their second dose and completed the COVID-19 vaccine series