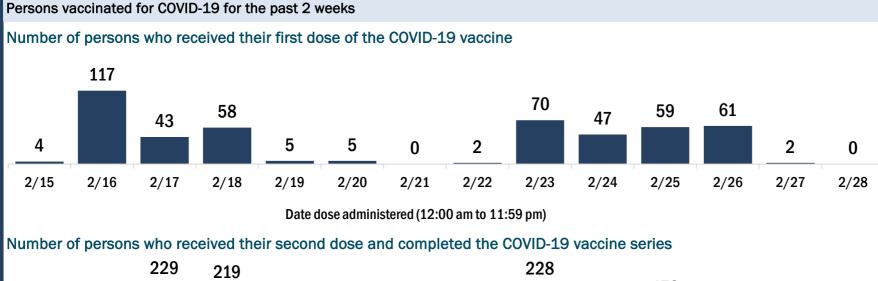

#### Persons vaccinated for COVID-19 for the past 2 weeks

2/17

2/15

2/16

Number of persons who received their first dose of the COVID-19 vaccine

2/19

2/20

2/18

Date dose administered (12:00 am to 11:59 pm)

Number of persons who received their second dose and completed the COVID-19 vaccine series