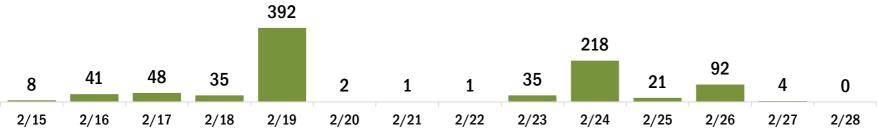

#### Persons vaccinated for COVID-19 for the past 2 weeks

2/17

2/15

2/16

Number of persons who received their first dose of the COVID-19 vaccine

2/19

2/20

2/18

Date dose administered (12:00 am to 11:59 pm)

Number of persons who received their second dose and completed the COVID-19 vaccine series