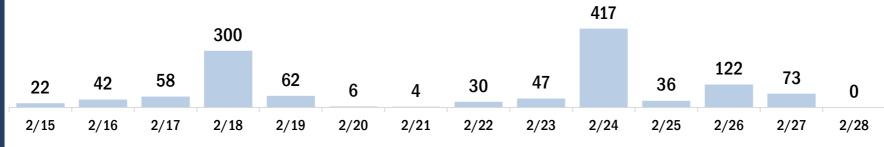

# COVID-19 doses administered for the past 2 weeks 81,060 100,065 93,151 109,532 87,804 71,072 82,288 91,216 103,938 106,455 42,374 7,949

2/21

Date dose administered (12:00 am to 11:59 pm)

2/22

2/23

2/24

2/25

2/26

2/27

2/28