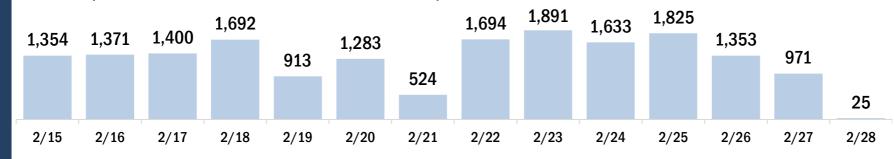

#### **COVID-19: Bay County vaccine summary**

Vaccination data through Feb 28, 2021 as of Mar 1, 2021 at 12:05 AM

Data in this report are provisional and subject to change. Data are based on county of residence.

Data in this summary pertain to COVID-19 vaccines approved by the U.S. Food and Drug Administration and have been issued an Emergency Use Authorization. These data summarize the number of people who have received either their first dose or have completed the series for a COVID-19 vaccine. A person can only be counted in one category, first dose or series complete. After individuals receive their second dose, they are moved from the first dose column to the series completed column. Because of this, the total first dose category may show a change from report to report not matching the total receiving their first dose from the previous day.

# COVID-19 doses administered in Florida Doses administered 34,816 Total number of doses of the COVID-19 vaccine that have been administered in Florida.

| Current status of persons vaccinated for |        |
|------------------------------------------|--------|
| Total people vaccinated                  | 22,639 |
| First dose                               | 10,462 |
| Series completed                         | 12,177 |

#### Persons vaccinated for COVID-19 for the past 2 weeks

Number of persons who received their first dose of the COVID-19 vaccine

Date dose administered (12:00 am to 11:59 pm)

Date dose administered (12:00 am to 11:59 pm)

Number of persons who received their second dose and completed the COVID-19 vaccine series