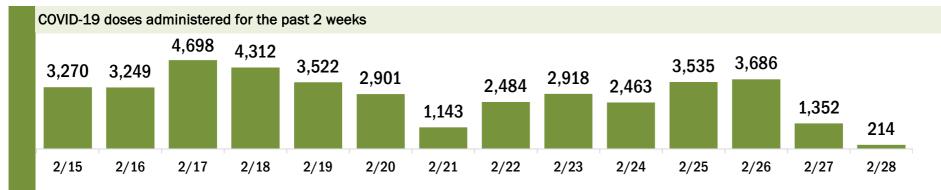

# COVID-19 doses administered for the past 2 weeks 81,060 100,065 93,151 109,532 87,804 71,072 82,288 91,216 103,938 106,455 42,374 7,949

2/21

Date dose administered (12:00 am to 11:59 pm)

2/22

2/23

2/24

2/25

2/26

2/27

2/28