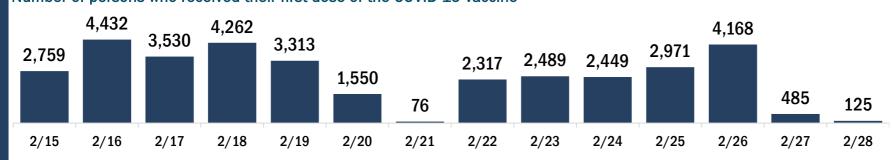

#### Persons vaccinated for COVID-19 for the past 2 weeks

2/17

2/15

2/16

Number of persons who received their first dose of the COVID-19 vaccine

2/19

2/20

2/18

Date dose administered (12:00 am to 11:59 pm)

Number of persons who received their second dose and completed the COVID-19 vaccine series