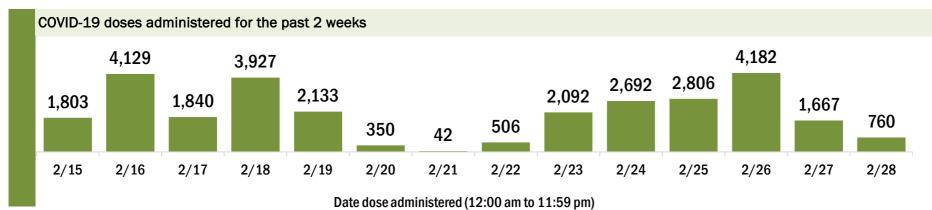

# COVID-19 doses administered for the past 2 weeks 81,060 100,065 93,151 109,532 87,804 71,072 82,288 91,216 103,938 106,455 42,374 7,949

2/21

Date dose administered (12:00 am to 11:59 pm)

2/22

2/23

2/24

2/25