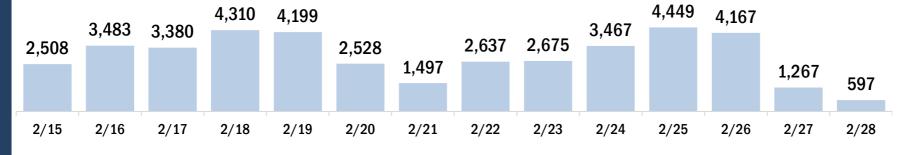

# COVID-19 doses administered for the past 2 weeks 81,060 100,065 93,151 109,532 87,804 71,072 82,288 91,216 103,938 106,455 42,374 7,949

2/21

Date dose administered (12:00 am to 11:59 pm)

2/22

2/23

2/24

2/25

2/26

2/27

2/28