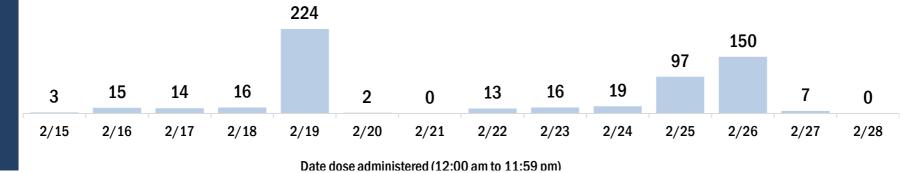

### **COVID-19: Alachua County vaccine summary**

Vaccination data through Feb 28, 2021 as of Mar 1, 2021 at 12:05 AM

Data in this report are provisional and subject to change. Data are based on county of residence.

Data in this summary pertain to COVID-19 vaccines approved by the U.S. Food and Drug Administration and have been issued an Emergency Use Authorization. These data summarize the number of people who have received either their first dose or have completed the series for a COVID-19 vaccine. A person can only be counted in one category, first dose or series complete. After individuals receive their second dose, they are moved from the first dose column to the series completed column. Because of this, the total first dose category may show a change from report to report not matching the total receiving their first dose from the previous day.

# COVID-19 doses administered in Florida Doses administered 81,392 Total number of doses of the COVID-19 vaccine that have been administered in Florida.

| Total people vaccinated | 47,064 |
|-------------------------|--------|
| First dose              | 12,736 |
| Series completed        | 34,328 |

Date dose administered (12:00 am to 11:59 pm)

#### Persons vaccinated for COVID-19 for the past 2 weeks

Number of persons who received their first dose of the COVID-19 vaccine

Date dose administered (12:00 am to 11:59 pm)

Number of persons who received their second dose and completed the COVID-19 vaccine series