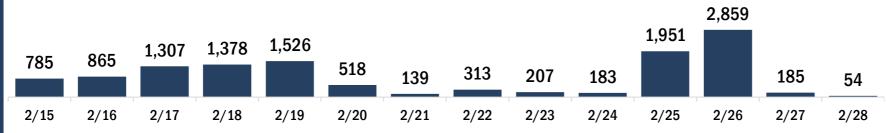

#### Persons vaccinated for COVID-19 for the past 2 weeks

2/17

2/15

2/16

Number of persons who received their first dose of the COVID-19 vaccine

2/19

2/20

2/18