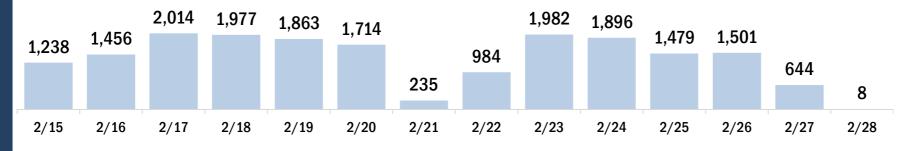

Date dose administered (12:00 am to 11:59 pm)

Number of persons who received their second dose and completed the COVID-19 vaccine series