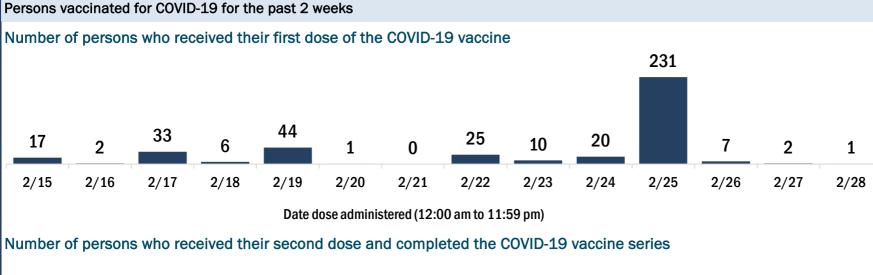

### **COVID-19: Alachua County vaccine summary**

Vaccination data through Feb 28, 2021 as of Mar 1, 2021 at 12:05 AM

Data in this report are provisional and subject to change. Data are based on county of residence.

Data in this summary pertain to COVID-19 vaccines approved by the U.S. Food and Drug Administration and have been issued an Emergency Use Authorization. These data summarize the number of people who have received either their first dose or have completed the series for a COVID-19 vaccine. A person can only be counted in one category, first dose or series complete. After individuals receive their second dose, they are moved from the first dose column to the series completed column. Because of this, the total first dose category may show a change from report to report not matching the total receiving their first dose from the previous day.

# COVID-19 doses administered in Florida Doses administered 81,392 Total number of doses of the COVID-19 vaccine that have been administered in Florida.

| Total people vaccinated | 47,064 |
|-------------------------|--------|
| First dose              | 12,736 |
| Series completed        | 34,328 |

COVID-19 vaccine.

Series complete: current number of people who have received all recommended doses of the COVID-19 vaccine to be considered fully immunized.

| Demographic summary                 | First dose             | Series<br>complete | Total people vaccinated |
|-------------------------------------|------------------------|--------------------|-------------------------|
| Age group                           | 12,736                 | 34,328             | 47,064                  |
| 16-24 years                         | 568                    | 1,642              | 2,210                   |
| 25-34 years                         | 806                    | 4,841              | 5,647                   |
| 35-44 years                         | 841                    | 3,510              | 4,351                   |
| 45-54 years                         | 1,003                  | 3,158              | 4,161                   |
| 55-64 years                         | 1,860                  | 3,209              | 5,069                   |
| 65-74 years                         | 4,691                  | 9,707              | 14,398                  |
| 75-84 years                         | 2,282                  | 5,810              | 8,092                   |
| 85+ years                           | 685                    | 2,451              | 3,136                   |
| Race                                | 12,736                 | 34,328             | 47,064                  |
| White                               | 8,180                  | 24,926             | 33,106                  |
| Black                               | 1,503                  | 2,351              | 3,854                   |
| American Indian/Alaskan             | 39                     | 95                 | 134                     |
| Other                               | 1,432                  | 5,732              | 7,164                   |
| Unknown                             | 1,582                  | 1,224              | 2,806                   |
| Other race includes Asian, native H | lawaiian/Pacific Islar | ider, or other.    |                         |
| Ethnicity                           | 12,736                 | 34,328             | 47,064                  |
| Hispanic                            | 485                    | 1,815              | 2,300                   |
| Non-Hispanic                        | 6,118                  | 25,640             | 31,758                  |
| Unknown                             | 6,133                  | 6,873              | 13,006                  |
| Gender                              | 12,736                 | 34,328             | 47,064                  |
| Female                              | 7,519                  | 20,658             | 28,177                  |
| Male                                | 5,206                  | 13,666             | 18,872                  |
| Unknown                             | 11                     | 4                  | 15                      |