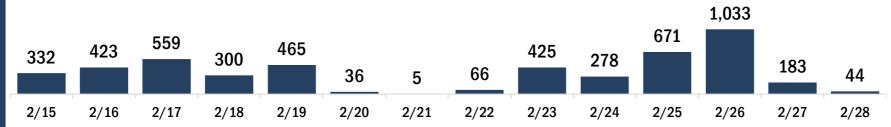

Date dose administered (12:00 am to 11:59 pm)

Number of persons who received their second dose and completed the COVID-19 vaccine series