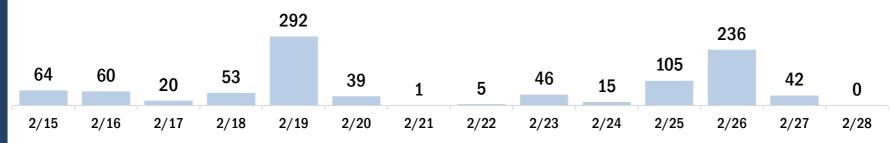

| 833                  | 764                | 1,597                   |
| Gender                              | 2,180                | 2,920              | 5,100                   |
| Female                              | 1,239                | 1,604              | 2,843                   |
| Male                                | 940                  | 1,315              | 2,255                   |
| Unknown                             | 1                    | 1                  | 2                       |



#### Persons vaccinated for COVID-19 for the past 2 weeks

Number of persons who received their first dose of the COVID-19 vaccine



Date dose administered (12:00 am to 11:59 pm)

Number of persons who received their second dose and completed the COVID-19 vaccine series



### **COVID-19: Walton County vaccine summary**

Vaccination data through Feb 28, 2021 as of Mar 1, 2021 at 12:05 AM

Data in this report are provisional and subject to change. Data are based on county of residence.

Data in this summary pertain to COVID-19 vaccines approved by the U.S. Food and Drug Administration and have been issued an Emergency Use Authorization. These data summarize the number of people who have received either their first dose or have completed the series for a COVID-19 vaccine. A person can only be counted in one category, first dose or series complete. After individuals receive their second dose, they are moved from the first dose column to the series completed column. Because of this, the total first dose category may show a change from report to report not matc