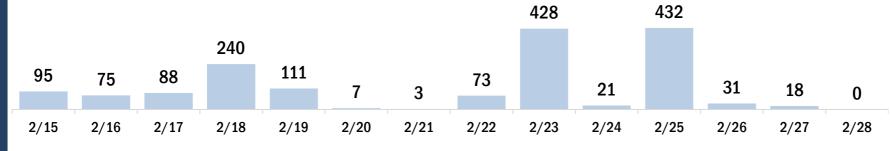

#### Persons vaccinated for COVID-19 for the past 2 weeks

Number of persons who received their first dose of the COVID-19 vaccine

Date dose administered (12:00 am to 11:59 pm)

Number of persons who received their second dose and completed the COVID-19 vaccine series