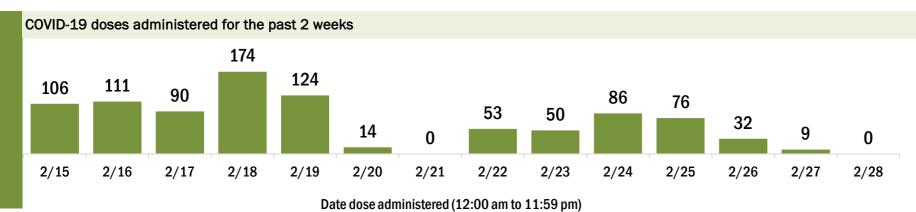

# COVID-19 doses administered for the past 2 weeks 81,060 100,065 93,151 109,532 87,804 71,072 82,288 91,216 103,938 106,455 42,374 7,949

2/21

Date dose administered (12:00 am to 11:59 pm)

2/22

2/23

2/24

2/25

2/26

2/27

2/28