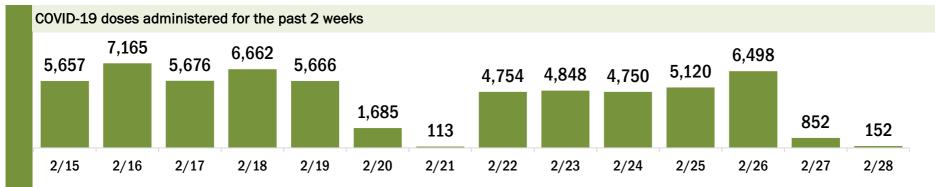

# COVID-19 doses administered for the past 2 weeks 81,060 100,065 93,151 109,532 87,804 71,072 82,288 91,216 103,938 106,455 42,374 7,949

2/21

Date dose administered (12:00 am to 11:59 pm)

2/22

2/23

2/24

2/25

2/26

2/27

2/28