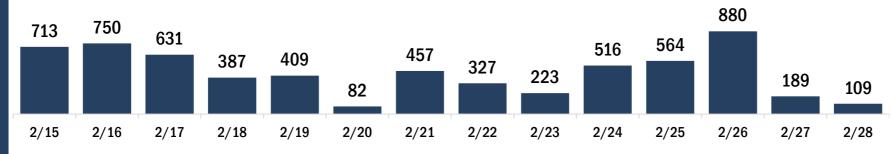

#### **COVID-19: Bay County vaccine summary**

Vaccination data through Feb 28, 2021 as of Mar 1, 2021 at 12:05 AM

Data in this report are provisional and subject to change. Data are based on county of residence.

Data in this summary pertain to COVID-19 vaccines approved by the U.S. Food and Drug Administration and have been issued an Emergency Use Authorization. These data summarize the number of people who have received either their first dose or have completed the series for a COVID-19 vaccine. A person can only be counted in one category, first dose or series complete. After individuals receive their second dose, they are moved from the first dose column to the series completed column. Because of this, the total first dose category may show a change from report to report not matching the total receiving their first dose from the previous day.

# COVID-19 doses administered in Florida Doses administered 34,816 Total number of doses of the COVID-19 vaccine that have been administered in Florida.

| Current status of persons vaccinated for |        |
|------------------------------------------|--------|
| Total people vaccinated                  | 22,639 |
| First dose                               | 10,462 |
| Series completed                         | 12,177 |

COVID-19 vaccine.

Series complete: current number of people who have received all recommended doses of the COVID-19 vaccine to be considered fully immunized.

| Demographic summary                 | First dose            | Series          | Total people |
|-------------------------------------|-----------------------|-----------------|--------------|
|                                     | That dose             | complete        | vaccinated   |
| Age group                           | 10,462                | 12,177          | 22,639       |
| 16-24 years                         | 171                   | 111             | 282          |
| 25-34 years                         | 350                   | 414             | 764          |
| 35-44 years                         | 612                   | 650             | 1,262        |
| 45-54 years                         | 948                   | 832             | 1,780        |
| 55-64 years                         | 1,816                 | 1,021           | 2,837        |
| 65-74 years                         | 3,898                 | 5,271           | 9,169        |
| 75-84 years                         | 2,020                 | 2,911           | 4,931        |
| 85+ years                           | 647                   | 967             | 1,614        |
| Race                                | 10,462                | 12,177          | 22,639       |
| White                               | 6,675                 | 7,945           | 14,620       |
| Black                               | 585                   | 561             | 1,146        |
| American Indian/Alaskan             | 41                    | 60              | 101          |
| Other                               | 913                   | 1,391           | 2,304        |
| Unknown                             | 2,248                 | 2,220           | 4,468        |
| Other race includes Asian, native H | lawaiian/Pacific Isla | nder, or other. |              |
| Ethnicity                           | 10,462                | 12,177          | 22,639       |
| Hispanic                            | 239                   | 163             | 402          |
| Non-Hispanic                        | 4,880                 | 5,999           | 10,879       |
| Unknown                             | 5,343                 | 6,015           | 11,358       |
| Gender                              | 10,462                | 12,177          | 22,639       |
| Female                              | 5,946                 | 6,855           | 12,801       |
| Male                                | 4,511                 | 5,321           | 9,832        |
| Unknown                             | 5                     | 1               | 6            |

#### COVID-19 doses administered for the past 2 weeks 1,053 1,051 820 799 802 701 629 497 431 151 168 93 49 2/15 2/16 2/17 2/18 2/19 2/20 2/21 2/22 2/23 2/24 2/25 2/26 2/27 2/28

Date dose administered (12:00 am to 11:59 pm)