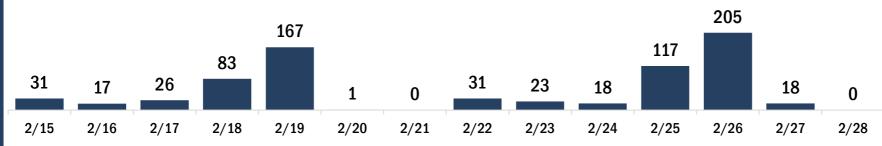

#### COVID-19 doses administered for the past 2 weeks 163 153 119 31 31 6 5 0 2/20 2/15 2/16 2/17 2/18 2/19 2/21 2/22 2/23 2/24 2/25 2/26 2/27 2/28

Date dose administered (12:00 am to 11:59 pm)