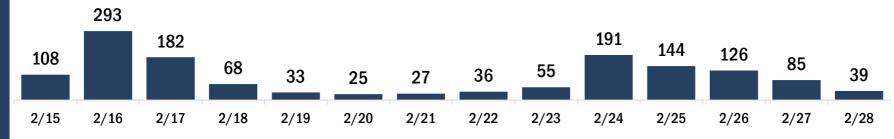

#### Persons vaccinated for COVID-19 for the past 2 weeks

2/17

2/15

2/16

Number of persons who received their first dose of the COVID-19 vaccine

2/19

2/20

2/18

Date dose administered (12:00 am to 11:59 pm)

Number of persons who received their second dose and completed the COVID-19 vaccine series