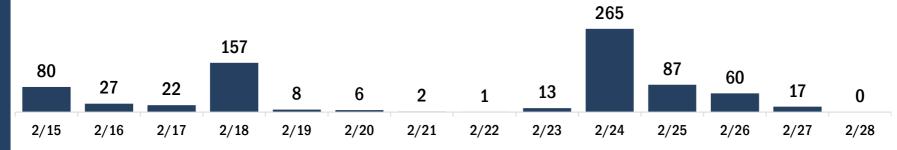

#### Persons vaccinated for COVID-19 for the past 2 weeks

2/17

2/15

2/16

Number of persons who received their first dose of the COVID-19 vaccine

2/19

2/20

2/18

Date dose administered (12:00 am to 11:59 pm)

Number of persons who received their second dose and completed the COVID-19 vaccine series