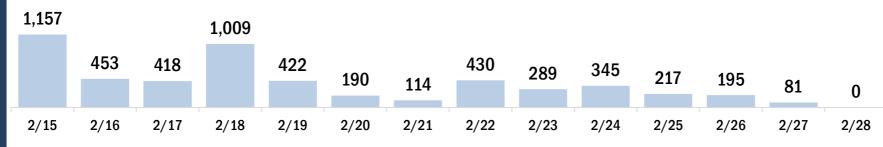

#### Persons vaccinated for COVID-19 for the past 2 weeks

Number of persons who received their first dose of the COVID-19 vaccine

Date dose administered (12:00 am to 11:59 pm)

Number of persons who received their second dose and completed the COVID-19 vaccine series