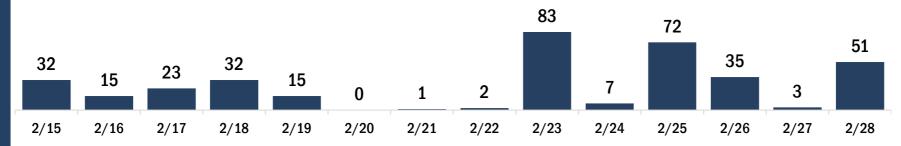

#### Persons vaccinated for COVID-19 for the past 2 weeks

2/17

2/15

2/16

Number of persons who received their first dose of the COVID-19 vaccine

2/19

2/20

2/18

Date dose administered (12:00 am to 11:59 pm)

Number of persons who received their second dose and completed the COVID-19 vaccine series