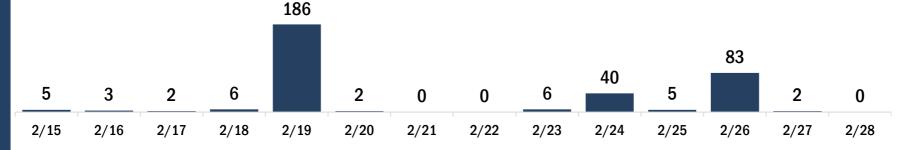

#### Persons vaccinated for COVID-19 for the past 2 weeks

2/17

2/15

2/16

Number of persons who received their first dose of the COVID-19 vaccine

2/19

2/20

2/18

Date dose administered (12:00 am to 11:59 pm)

Number of persons who received their second dose and completed the COVID-19 vaccine series