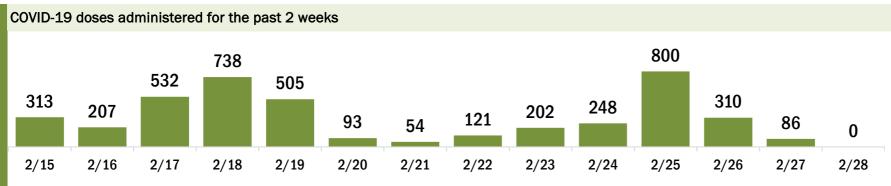

# COVID-19 doses administered for the past 2 weeks 81,060 100,065 93,151 109,532 87,804 71,072 82,288 91,216 103,938 106,455 42,374 7,949

2/21

Date dose administered (12:00 am to 11:59 pm)

2/22

2/23

2/24

2/25