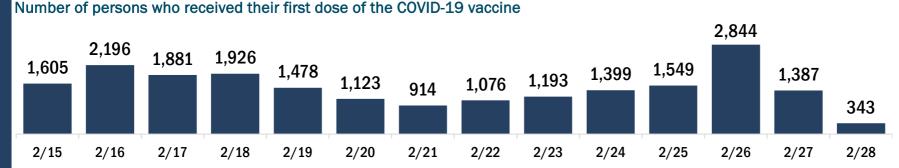

#### Persons vaccinated for COVID-19 for the past 2 weeks

2/17

2/15

2/16

Number of persons who received their first dose of the COVID-19 vaccine

2/19

2/20

2/18