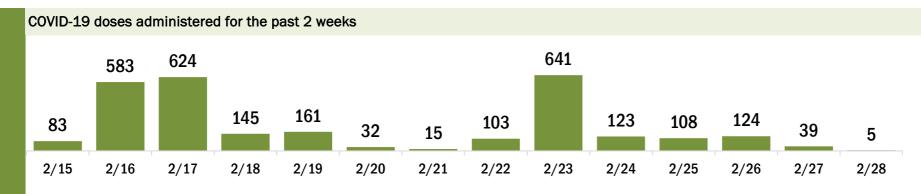

# COVID-19 doses administered for the past 2 weeks 81,060 100,065 93,151 109,532 87,804 71,072 82,288 91,216 103,938 106,455 42,374 7,949

2/21

Date dose administered (12:00 am to 11:59 pm)

2/22

2/23

2/24

2/25