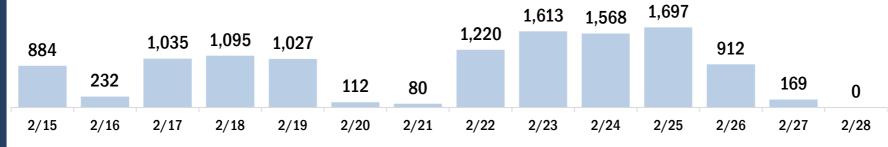

#### Persons vaccinated for COVID-19 for the past 2 weeks

2/17

2/15

2/16

Number of persons who received their first dose of the COVID-19 vaccine

2/19

2/20

2/18