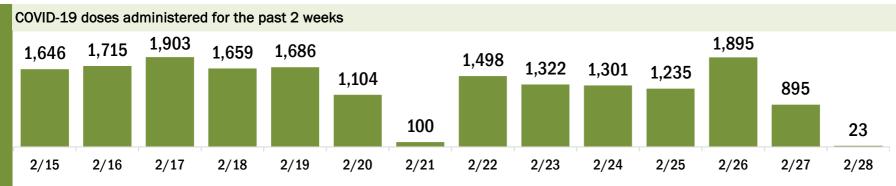

### **COVID-19: Florida vaccine summary**

Vaccination data through Feb 28, 2021 as of Mar 1, 2021 at 12:05 AM

Data in this report are provisional and subject to change. Data are based on county of residence.

Data in this summary pertain to COVID-19 vaccines approved by the U.S. Food and Drug Administration and have been issued an Emergency Use Authorization. These data summarize the number of people who have received either their first dose or have completed the series for a COVID-19 vaccine. A person can only be counted in one category, first dose or series complete. After individuals receive their second dose, they are moved from the first dose column to the series completed column. Because of this, the total first dose category may show a change from report to report not matching the total receiving their first dose from the previous day.

# COVID-19 doses administered in Florida Doses administered 4,725,849 Total number of doses of the COVID-19 vaccine that have been administered in Florida.

| Total people vaccinated | 3,034,636 |
|-------------------------|-----------|
| First dose              | 1,343,423 |
| Series completed        | 1,691,213 |