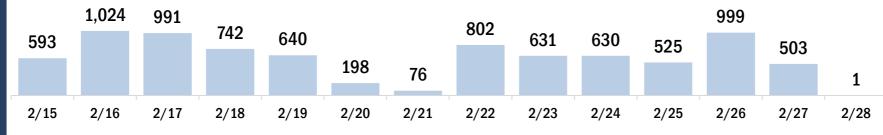

#### **COVID-19: Bay County vaccine summary**

Vaccination data through Feb 28, 2021 as of Mar 1, 2021 at 12:05 AM

Data in this report are provisional and subject to change. Data are based on county of residence.

Data in this summary pertain to COVID-19 vaccines approved by the U.S. Food and Drug Administration and have been issued an Emergency Use Authorization. These data summarize the number of people who have received either their first dose or have completed the series for a COVID-19 vaccine. A person can only be counted in one category, first dose or series complete. After individuals receive their second dose, they are moved from the first dose column to the series completed column. Because of this, the total first dose category may show a change from report to report not matching the total receiving their first dose from the previous day.

# COVID-19 doses administered in Florida Doses administered 34,816 Total number of doses of the COVID-19 vaccine that have been administered in Florida.

| Current status of persons vaccinated for |        |
|------------------------------------------|--------|
| Total people vaccinated                  | 22,639 |
| First dose                               | 10,462 |
| Series completed                         | 12,177 |