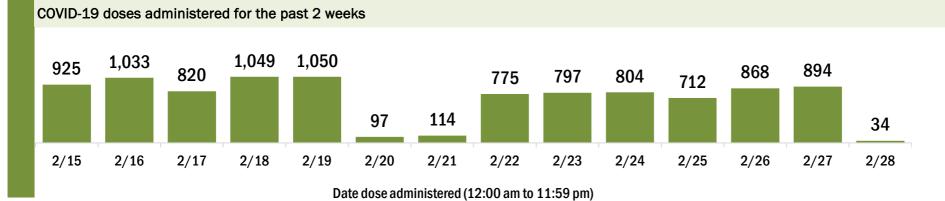

#### COVID-19 doses administered for the past 2 weeks 1,053 1,051 820 799 802 701 629 497 431 151 168 93 49 2/15 2/16 2/17 2/18 2/19 2/20 2/21 2/22 2/23 2/24 2/25 2/26 2/27 2/28

Date dose administered (12:00 am to 11:59 pm)