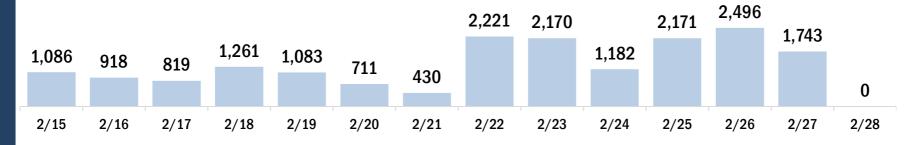

### **COVID-19: Alachua County vaccine summary**

Vaccination data through Feb 28, 2021 as of Mar 1, 2021 at 12:05 AM

Data in this report are provisional and subject to change. Data are based on county of residence.

Data in this summary pertain to COVID-19 vaccines approved by the U.S. Food and Drug Administration and have been issued an Emergency Use Authorization. These data summarize the number of people who have received either their first dose or have completed the series for a COVID-19 vaccine. A person can only be counted in one category, first dose or series complete. After individuals receive their second dose, they are moved from the first dose column to the series completed column. Because of this, the total first dose category may show a change from report to report not matching the total receiving their first dose from the previous day.

Date dose administered (12:00 am to 11:59 pm)