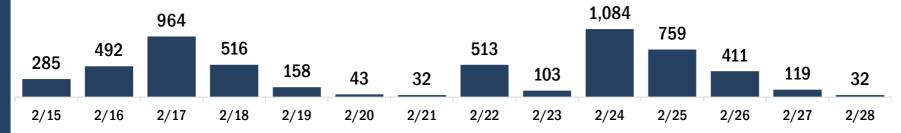

#### Persons vaccinated for COVID-19 for the past 2 weeks

Number of persons who received their first dose of the COVID-19 vaccine

Date dose administered (12:00 am to 11:59 pm)

Number of persons who received their second dose and completed the COVID-19 vaccine series