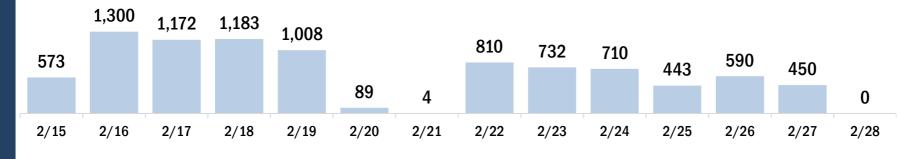

### **COVID-19: Alachua County vaccine summary**

Vaccination data through Feb 28, 2021 as of Mar 1, 2021 at 12:05 AM

Data in this report are provisional and subject to change. Data are based on county of residence.

Data in this summary pertain to COVID-19 vaccines approved by the U.S. Food and Drug Administration and have been issued an Emergency Use Authorization. These data summarize the number of people who have received either their first dose or have completed the series for a COVID-19 vaccine. A person can only be counted in one category, first dose or series complete. After individuals receive their second dose, they are moved from the first dose column to the series completed column. Because of this, the total first dose category may show a change from report to report not matching the total receiving their first dose from the previous day.

# COVID-19 doses administered in Florida Doses administered 81,392 Total number of doses of the COVID-19 vaccine that have been administered in Florida.

| Total people vaccinated | 47,064 |
|-------------------------|--------|
| First dose              | 12,736 |
| Series completed        | 34,328 |