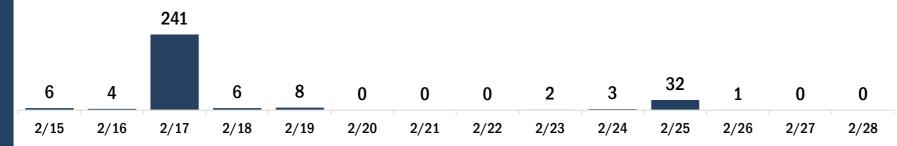

### **COVID-19: Alachua County vaccine summary**

Vaccination data through Feb 28, 2021 as of Mar 1, 2021 at 12:05 AM

Data in this report are provisional and subject to change. Data are based on county of residence.

Data in this summary pertain to COVID-19 vaccines approved by the U.S. Food and Drug Administration and have been issued an Emergency Use Authorization. These data summarize the number of people who have received either their first dose or have completed the series for a COVID-19 vaccine. A person can only be counted in one category, first dose or series complete. After individuals receive their second dose, they are moved from the first dose column to the series completed column. Because of this, the total first dose category may show a change from report to report not matching the total receiving their first dose from the previous day.

# COVID-19 doses administered in Florida Doses administered 81,392 Total number of doses of the COVID-19 vaccine that have been administered in Florida.

| Total people vaccinated | 47,064 |
|-------------------------|--------|
| First dose              | 12,736 |
| Series completed        | 34,328 |