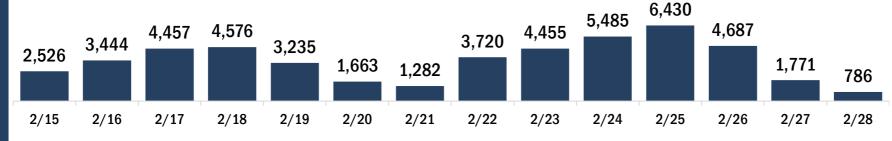

#### Persons vaccinated for COVID-19 for the past 2 weeks

2/17

2/15

2/16

Number of persons who received their first dose of the COVID-19 vaccine

2/19

2/20

2/18

Date dose administered (12:00 am to 11:59 pm)

Number of persons who received their second dose and completed the COVID-19 vaccine series