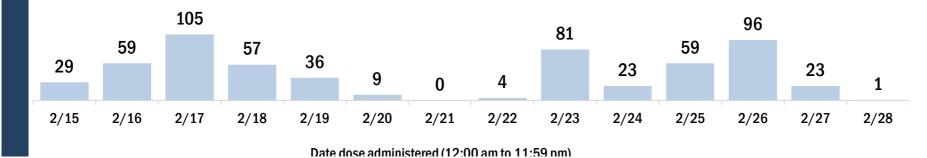

#### Persons vaccinated for COVID-19 for the past 2 weeks

Number of persons who received their first dose of the COVID-19 vaccine

Date dose administered (12:00 am to 11:59 pm)

Number of persons who received their second dose and completed the COVID-19 vaccine series