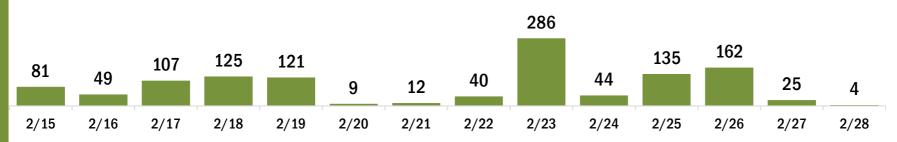

#### COVID-19 doses administered for the past 2 weeks 1,053 1,051 820 799 802 701 629 497 431 151 168 93 49 2/15 2/16 2/17 2/18 2/19 2/20 2/21 2/22 2/23 2/24 2/25 2/26 2/27 2/28

Date dose administered (12:00 am to 11:59 pm)