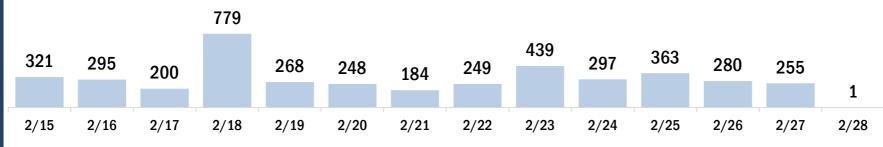

#### Persons vaccinated for COVID-19 for the past 2 weeks

2/17

2/15

2/16

Number of persons who received their first dose of the COVID-19 vaccine

2/19

2/20

2/18

Date dose administered (12:00 am to 11:59 pm)

Number of persons who received their second dose and completed the COVID-19 vaccine series