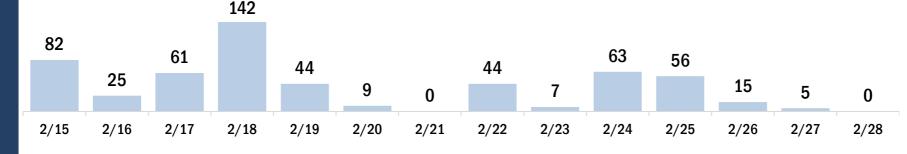

#### **COVID-19: Bay County vaccine summary**

Vaccination data through Feb 28, 2021 as of Mar 1, 2021 at 12:05 AM

Data in this report are provisional and subject to change. Data are based on county of residence.

Data in this summary pertain to COVID-19 vaccines approved by the U.S. Food and Drug Administration and have been issued an Emergency Use Authorization. These data summarize the number of people who have received either their first dose or have completed the series for a COVID-19 vaccine. A person can only be counted in one category, first dose or series complete. After individuals receive their second dose, they are moved from the first dose column to the series completed column. Because of this, the total first dose category may show a change from report to report not matching the total receiving their first dose from the previous day.

# COVID-19 doses administered in Florida Doses administered 34,816 Total number of doses of the COVID-19 vaccine that have been administered in Florida.

| Current status of persons vaccinated for |        |
|------------------------------------------|--------|
| Total people vaccinated                  | 22,639 |
| First dose                               | 10,462 |
| Series completed                         | 12,177 |