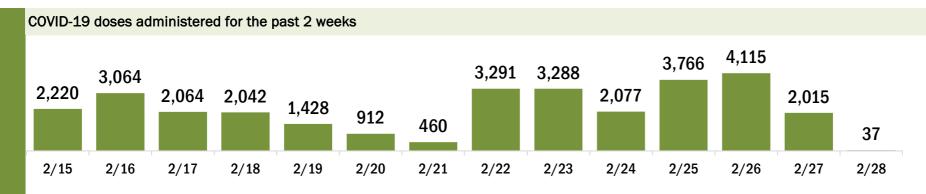

### **COVID-19: Florida vaccine summary**

Vaccination data through Feb 28, 2021 as of Mar 1, 2021 at 12:05 AM

Data in this report are provisional and subject to change. Data are based on county of residence.

Data in this summary pertain to COVID-19 vaccines approved by the U.S. Food and Drug Administration and have been issued an Emergency Use Authorization. These data summarize the number of people who have received either their first dose or have completed the series for a COVID-19 vaccine. A person can only be counted in one category, first dose or series complete. After individuals receive their second dose, they are moved from the first dose column to the series completed column. Because of this, the total first dose category may show a change from report to report not matching the total receiving their first dose from the previous day.

# COVID-19 doses administered for the past 2 weeks 81,060 100,065 93,151 109,532 87,804 71,072 82,288 91,216 103,938 106,455 42,374 7,949

2/21

Date dose administered (12:00 am to 11:59 pm)

2/22

2/23

2/24

2/25

2/26

2/27

2/28