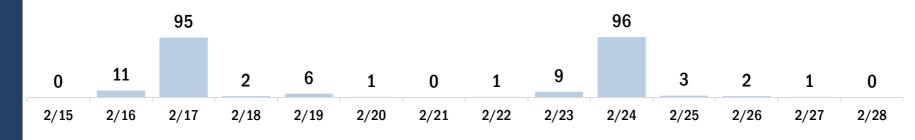

#### Persons vaccinated for COVID-19 for the past 2 weeks

2/17

2/15

2/16

Number of persons who received their first dose of the COVID-19 vaccine

2/19

2/20

2/18

Date dose administered (12:00 am to 11:59 pm)

Number of persons who received their second dose and completed the COVID-19 vaccine series