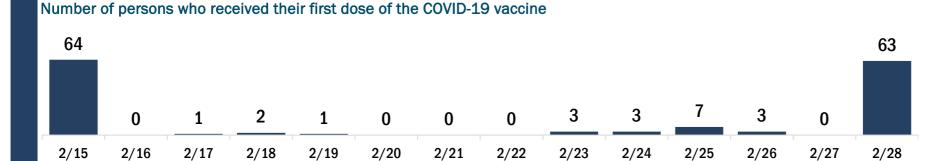

#### Persons vaccinated for COVID-19 for the past 2 weeks

2/17

2/15

2/16

Number of persons who received their first dose of the COVID-19 vaccine

2/19

2/20

2/18

Date dose administered (12:00 am to 11:59 pm)

Number of persons who received their second dose and completed the COVID-19 vaccine series

### **COVID-19: Alachua County vaccine summary**

Vaccination data through Feb 28, 2021 as of Mar 1, 2021 at 12:05 AM

Data in this report are provisional and subject to change. Data are based on county of residence.

Data in this summary pertain to COVID-19 vaccines approved by the U.S. Food and Drug Administration and have been issued an Emergency Use Authorization. These data summarize the number of people who have received either their first dose or have completed the series for a COVID-19 vaccine. A person can only be counted in one category, first dose or series complete. After individuals receive their second dose, they are moved from the first dose column to the series completed column. Because of this, the total first dose category may show a change from report to report not matching the total receiving their first dose from the previous day.

# COVID-19 doses administered in Florida Doses administered 81,392 Total number of doses of the COVID-19 vaccine that have been administered in Florida.

| Total people vaccinated | 47,064 |
|-------------------------|--------|
| First dose              | 12,736 |
| Series completed        | 34,328 |