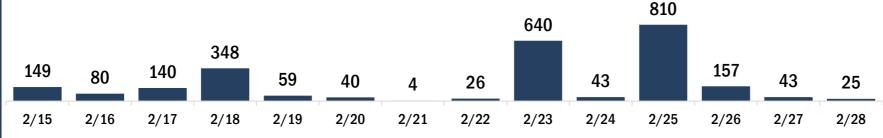

#### Persons vaccinated for COVID-19 for the past 2 weeks

Number of persons who received their first dose of the COVID-19 vaccine

Date dose administered (12:00 am to 11:59 pm)

Number of persons who received their second dose and completed the COVID-19 vaccine series