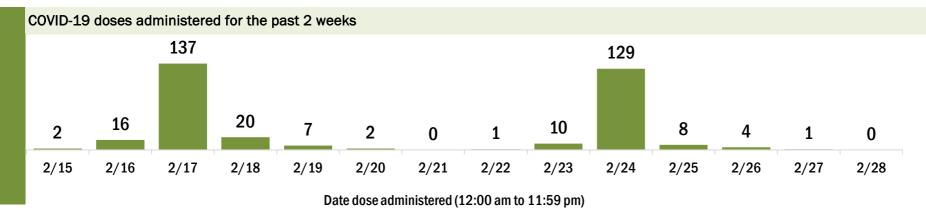

# COVID-19 doses administered for the past 2 weeks 81,060 100,065 93,151 109,532 87,804 71,072 82,288 91,216 103,938 106,455 42,374 7,949

2/21

Date dose administered (12:00 am to 11:59 pm)

2/22

2/23

2/24

2/25

2/26

2/27

2/28