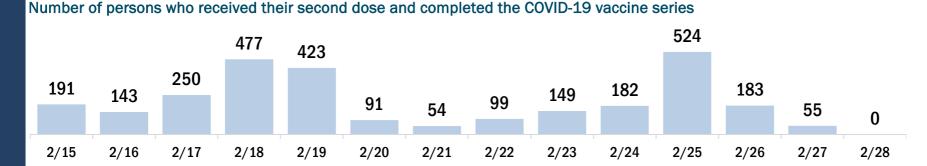

Date dose administered (12:00 am to 11:59 pm)

Number of persons who received their second dose and completed the COVID-19 vaccine series