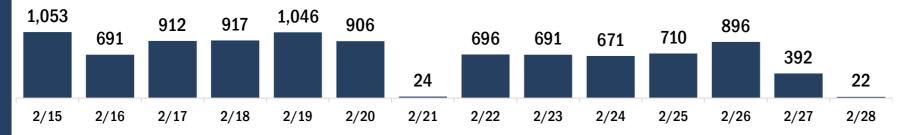

### **COVID-19: Baker County vaccine summary**

Vaccination data through Feb 28, 2021 as of Mar 1, 2021 at 12:05 AM

Data in this report are provisional and subject to change. Data are based on county of residence.

Data in this summary pertain to COVID-19 vaccines approved by the U.S. Food and Drug Administration and have been issued an Emergency Use Authorization. These data summarize the number of people who have received either their first dose or have completed the series for a COVID-19 vaccine. A person can only be counted in one category, first dose or series complete. After individuals receive their second dose, they are moved from the first dose column to the series completed column. Because of this, the total first dose category may show a change from report to report not matching the total receiving their first dose from the previous day.

# COVID-19 doses administered in Florida Doses administered 4,247 Total number of doses of the COVID-19 vaccine that have been administered in Florida.

| Current status of persons vaccinated for COVID-19 in Florida            |                                |  |
|-------------------------------------------------------------------------|--------------------------------|--|
| Total people vaccinated                                                 | 2,664                          |  |
| First dose                                                              | 1,081                          |  |
| Series completed                                                        | 1,583                          |  |
| First dose: current number of people who have only re COVID-19 vaccine. | ceived their first dose of the |  |
| Series complete: current number of people who have                      | received all recommended       |  |