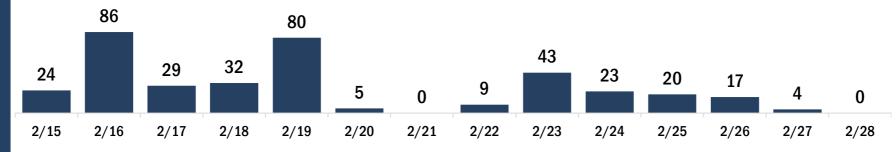

### **COVID-19: Bradford County vaccine summary**

Vaccination data through Feb 28, 2021 as of Mar 1, 2021 at 12:05 AM

Data in this report are provisional and subject to change. Data are based on county of residence.

Data in this summary pertain to COVID-19 vaccines approved by the U.S. Food and Drug Administration and have been issued an Emergency Use Authorization. These data summarize the number of people who have received either their first dose or have completed the series for a COVID-19 vaccine. A person can only be counted in one category, first dose or series complete. After individuals receive their second dose, they are moved from the first dose column to the series completed column. Because of this, the total first dose category may show a change from report to report not matching the total receiving their first dose from the previous day.

### COVID-19 doses administered in Florida Doses administered 4,333 Total number of doses of the COVID-19 vaccine that have been administered in Florida.

| Current status of persons vaccinated for C                                | COVID-19 in Florida              |
|---------------------------------------------------------------------------|----------------------------------|
| Total people vaccinated                                                   | 2,685                            |
| First dose                                                                | 1,037                            |
| Series completed                                                          | 1,648                            |
| First dose: current number of people who have only r<br>COVID-19 vaccine. | received their first dose of the |
| Series complete: current number of people who have                        | e received all recommended       |