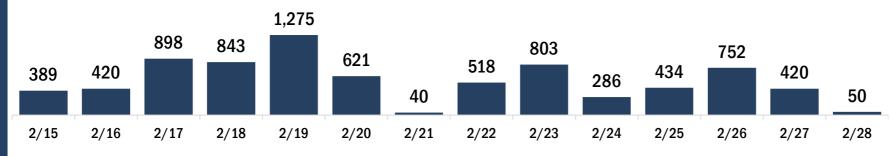

#### Persons vaccinated for COVID-19 for the past 2 weeks

2/17

2/15

2/16

Number of persons who received their first dose of the COVID-19 vaccine

2/19

2/20

2/18