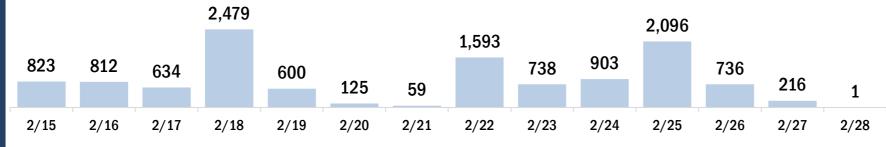

### **COVID-19: Alachua County vaccine summary**

Vaccination data through Feb 28, 2021 as of Mar 1, 2021 at 12:05 AM

Data in this report are provisional and subject to change. Data are based on county of residence.

Data in this summary pertain to COVID-19 vaccines approved by the U.S. Food and Drug Administration and have been issued an Emergency Use Authorization. These data summarize the number of people who have received either their first dose or have completed the series for a COVID-19 vaccine. A person can only be counted in one category, first dose or series complete. After individuals receive their second dose, they are moved from the first dose column to the series completed column. Because of this, the total first dose category may show a change from report to report not matching the total receiving their first dose from the previous day.

# COVID-19 doses administered in Florida Doses administered 81,392 Total number of doses of the COVID-19 vaccine that have been administered in Florida.

| Total people vaccinated | 47,064 |
|-------------------------|--------|
| First dose              | 12,736 |
| Series completed        | 34,328 |