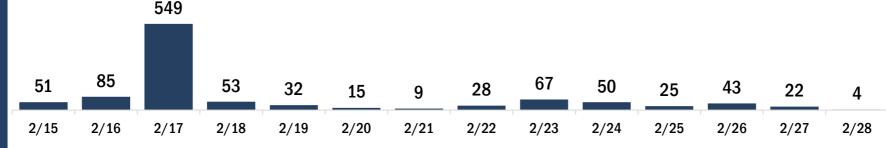

#### Persons vaccinated for COVID-19 for the past 2 weeks

2/17

2/15

2/16

Number of persons who received their first dose of the COVID-19 vaccine

2/19

2/20

2/18