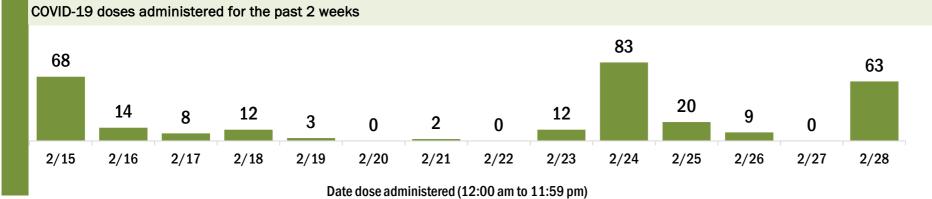

### **COVID-19: Alachua County vaccine summary**

Vaccination data through Feb 28, 2021 as of Mar 1, 2021 at 12:05 AM

Data in this report are provisional and subject to change. Data are based on county of residence.

Data in this summary pertain to COVID-19 vaccines approved by the U.S. Food and Drug Administration and have been issued an Emergency Use Authorization. These data summarize the number of people who have received either their first dose or have completed the series for a COVID-19 vaccine. A person can only be counted in one category, first dose or series complete. After individuals receive their second dose, they are moved from the first dose column to the series completed column. Because of this, the total first dose category may show a change from report to report not matching the total receiving their first dose from the previous day.

# COVID-19 doses administered in Florida Doses administered 81,392 Total number of doses of the COVID-19 vaccine that have been administered in Florida.

| Total people vaccinated | 47,064 |
|-------------------------|--------|
| First dose              | 12,736 |
| Series completed        | 34,328 |