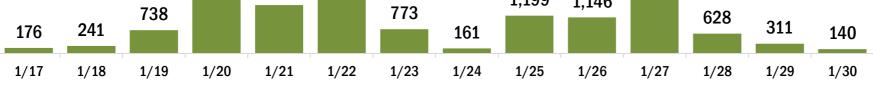

| COVID-19 doses administered in Florida                         |                     | Demographic summary                                                    | First dose | Series<br>complete | Total peop<br>vaccinate |  |
|----------------------------------------------------------------|---------------------|------------------------------------------------------------------------|------------|--------------------|-------------------------|--|
| Doses administered                                             | 43,103              | Age group                                                              | 20,725     | 11,189             | 31,91                   |  |
| Total number of doses of the COVID-19 vaccine that have be     | een administered in | 16-24 years                                                            | 728        | 918                | 1,64                    |  |
| Florida.                                                       |                     | 25-34 years                                                            | 1,583      | 3,275              | 4,8                     |  |
| Persons vaccinated for COVID-19 in Florida                     |                     | 35-44 years                                                            | 1,295      | 2,233              | 3,52                    |  |
| resons vaccinated for COVID-19 in Fiolida                      |                     | 45-54 years                                                            | 1,231      | 1,852              | 3,08                    |  |
| otal people vaccinated                                         | 31,914              | 55-64 years                                                            | 1,466      | 1,564              | 3,03                    |  |
| First dose                                                     | 20,725              | 65-74 years                                                            | 8,072      | 940                | 9,0                     |  |
| Series completed                                               | 11,189              | 75-84 years                                                            | 4,421      | 265                | 4,6                     |  |
| First dose: received their first dose of the COVID-19 vaccine. |                     | 85+ years                                                              | 1,929      | 142                | 2,0                     |  |
| Series complete: received all recommended doses of the C       |                     | Race                                                                   | 20,725     | 11,189             | 31,9                    |  |
| be considered fully immunized.                                 |                     | White                                                                  | 15,428     | 7,224              | 22,6                    |  |
|                                                                |                     | Black                                                                  | 1,361      | 631                | 1,9                     |  |
|                                                                |                     | American Indian/Alaskan                                                | 45         | 46                 |                         |  |
|                                                                |                     | Other                                                                  | 2,840      | 3,039              | 5,8                     |  |
|                                                                |                     | Unknown                                                                | 1,051      | 249                | 1,3                     |  |
|                                                                |                     | Other race includes Asian, native Hawaiian/Pacific Islander, or other. |            |                    |                         |  |
|                                                                |                     | Ethnicity                                                              | 20,725     | 11,189             | 31,9                    |  |
|                                                                |                     | Hispanic                                                               | 782        | 830                | 1,6                     |  |
|                                                                |                     | Non-Hispanic                                                           | 13,421     | 9,197              | 22,6                    |  |
|                                                                |                     | Unknown                                                                | 6,522      | 1,162              | 7,6                     |  |
|                                                                |                     | Gender                                                                 | 20,725     | 11,189             | 31,9                    |  |
|                                                                |                     | Female                                                                 | 12,449     | 6,595              | 19,04                   |  |
|                                                                |                     | Male                                                                   | 8,272      | 4,592              | 12,8                    |  |
|                                                                |                     | Unknown                                                                | 4          | 2                  |                         |  |
| COVID-19 doses administered for the past 2 weeks               | 6                   |                                                                        |            |                    |                         |  |
|                                                                |                     |                                                                        |            |                    |                         |  |

Number of persons who received their first dose of the COVID-19 vaccine