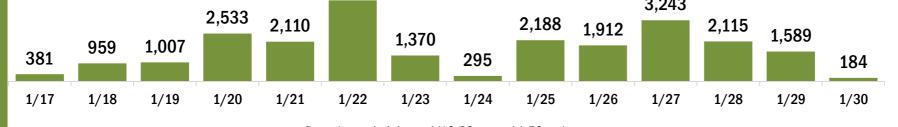

## **COVID-19: Baker County vaccine summary**

#### Vaccination data through Jan 30, 2021 as of Jan 31, 2021 at 12:05 AM

#### Data in this report are provisional and subject to change.

1/20

1/21

1/17

1/18

1/19

Data in this summary pertain to COVID-19 vaccines approved by the U.S. Food and Drug Administration and have been issued an Emergency Use Authorization. These data summarize the number of people who have received either their first dose or have completed the series for a COVID-19 vaccine. A person can only be counted in one category, first dose or series complete. Data are based on the patient's reported county of residence.

| COVID-19 doses administered in Florida                                  |                 | Demographic summary               | First dose           | Series<br>complete | Total people<br>vaccinated |
|-------------------------------------------------------------------------|-----------------|-----------------------------------|----------------------|--------------------|----------------------------|
| Doses administered                                                      | 1,778           | Age group                         | 1,378                | 200                | 1,578                      |
| Total number of doses of the COVID-19 vaccine that have been            | administered in | 16-24 years                       | 19                   | 6                  | 25                         |
| Florida.                                                                |                 | 25-34 years                       | 73                   | 18                 | 91                         |
| Persons vaccinated for COVID-19 in Florida                              |                 | 35-44 years                       | 90                   | 25                 | 115                        |
|                                                                         |                 | 45-54 years                       | 89                   | 31                 | 120                        |
| Total people vaccinated                                                 | 1,578           | 55-64 years                       | 152                  | 35                 | 187                        |
| First dose                                                              | 1,378           | 65-74 years                       | 548                  | 32                 | 580                        |
| Series completed                                                        | 200             | 75-84 years                       | 330                  | 28                 | 358                        |
| First dose: received their first dose of the COVID-19 vaccine.          |                 | 85+ years                         | 77                   | 25                 | 102                        |
| Series complete: received all recommended doses of the COVID-19 vaccine |                 | Race                              | 1,378                | 200                | 1,578                      |
| be considered fully immunized.                                          |                 | White                             | 999                  | 85                 | 1,084                      |
|                                                                         |                 | Black                             | 106                  | 7                  | 113                        |
|                                                                         |                 | American Indian/Alaskan           | 9                    | 0                  | 9                          |
|                                                                         |                 | Other                             | 133                  | 69                 | 202                        |
|                                                                         |                 | Unknown                           | 131                  | 39                 | 170                        |
|                                                                         |                 | Other race includes Asian, native | Hawaiian/Pacific Isl | ander, or other.   |                            |
|                                                                         |                 | Ethnicity                         | 1,378                | 200                | 1,578                      |
|                                                                         |                 | Hispanic                          | 10                   | 2                  | 12                         |
|                                                                         |                 | Non-Hispanic                      | 465                  | 95                 | 560                        |
|                                                                         |                 | Unknown                           | 903                  | 103                | 1,006                      |
|                                                                         |                 | Gender                            | 1,378                | 200                | 1,578                      |
|                                                                         |                 | Female                            | 759                  | 120                | 879                        |
|                                                                         |                 | Male                              | 619                  | 80                 | 699                        |
|                                                                         |                 | Unknown                           | 0                    | 0                  | 0                          |
| COVID-19 doses administered for the past 2 weeks                        |                 |                                   |                      |                    |                            |
| 120                                                                     |                 | 123                               |                      |                    |                            |
| 70 7                                                                    | 7               | <b>50</b> 71                      |                      |                    |                            |
|                                                                         |                 | 58 71                             | 22                   |                    |                            |
| 2 0 17                                                                  | 8               | 2                                 | ~~~                  | 14 5               |                            |

Date dose administered (12:00 am to 11:59 pm)

1/23

1/22

1/24

1/25

1/26

1/27

1/28

1/29

1/30