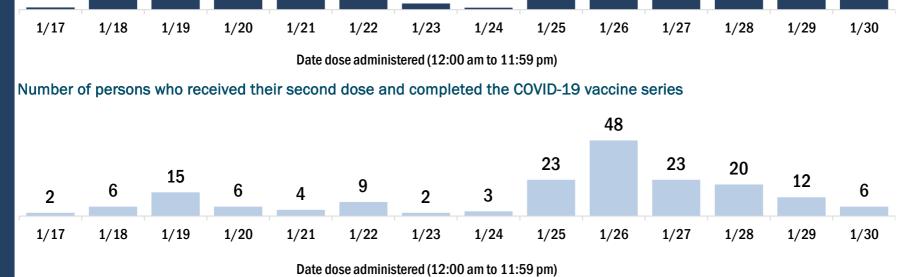

| - |                         |                       |                  |                      |            | -               |               |              |                |               | Series    | Total people |
|---|-------------------------|-----------------------|------------------|----------------------|------------|-----------------|---------------|--------------|----------------|---------------|-----------|--------------|
| C | OVID-19 doses adm       | ninistered in Fl      | orida            |                      |            | Demographic     | summary       |              | First do       | se<br>co      | mplete    | vaccinated   |
| C | oses administered       |                       |                  | 1,993,47             | 2          | Age group       |               |              | 1,364,42       | 16 31         | 4,528     | 1,678,944    |
|   | Total number of doses   | s of the COVID-19 v   | accine that have | been administered    | ו          | 16-24 yea       | rs            |              | 16,53          | 35            | 7,215     | 23,750       |
|   | Florida.                |                       |                  |                      | _          | 25-34 yea       | rs            |              | 45,98          | 35 3          | 6,571     | 82,556       |
| F | Persons vaccinated f    | for COVID-19 ir       | Florida          |                      |            | 35-44 yea       | rs            |              | 57,17          | 79 4          | 3,700     | 100,879      |
|   |                         |                       |                  |                      |            | 45-54 yea       | rs            |              | 70,86          | 60 4          | 8,707     | 119,567      |
| Т | otal people vaccina     | ted                   |                  | 1,678,94             | H 🔛        | 55-64 yea       |               |              | 98,98          | 36 5          | 3,180     | 152,166      |
|   | First dose              |                       |                  | 1,364,41             | 5          | 65-74 yea       | rs            |              | <b>596,4</b> 2 | 18 6          | 8,002     | 664,420      |
|   | Series completed        |                       |                  | 314,52               | 3          | 75-84 yea       | rs            |              | 344,50         | )2 3          | 7,116     | 381,618      |
|   | First dose: received th | neir first dose of th | e COVID-19 vacci | ne.                  |            | 85+ years       |               |              | 133,95         | 51 2          | 0,037     | 153,988      |
|   | Series complete: rece   |                       | ded doses of the | e COVID-19 vaccine t |            | Race            |               |              | 1,364,42       | 16 31         | 4,528     | 1,678,944    |
|   | be considered fully im  | munized.              |                  |                      |            | White           |               |              | 875,43         | 32 18         | 6,732     | 1,062,164    |
|   |                         |                       |                  |                      |            | Black           |               |              | 64,89          | 90 1          | 6,893     | 81,783       |
|   |                         |                       |                  |                      |            | American I      | ndian/Alas    | skan         | 4,69           | 96            | 957       | 5,653        |
|   |                         |                       |                  |                      |            | Other           |               |              | 175,74         | 46 7          | 4,499     | 250,245      |
|   |                         |                       |                  |                      |            | Unknown         |               |              | 243,65         | 52 3          | 5,447     | 279,099      |
|   |                         |                       |                  |                      |            | Other race ir   | ncludes Asian | n, native Ha | waiian/Pacifi  | c Islander, c | or other. |              |
|   |                         |                       |                  |                      |            | Ethnicity       |               |              | 1,364,42       | 16 31         | 4,528     | 1,678,944    |
|   |                         |                       |                  |                      |            | Hispanic        |               |              | 103,30         | )9 3          | 4,517     | 137,826      |
|   |                         |                       |                  |                      |            | Non-Hispa       | nic           |              | 631,18         | 34 15         | 5,501     | 786,685      |
|   |                         |                       |                  |                      |            | Unknown         |               |              | 629,92         |               | 4,510     | 754,433      |
|   |                         |                       |                  |                      |            | Gender          |               |              | 1,364,43       |               | 4,528     | 1,678,944    |
|   |                         |                       |                  |                      |            | Female          |               |              | 783,5:         | 11 19         | 1,122     | 974,633      |
|   |                         |                       |                  |                      |            | Male            |               |              | 573,64         | 47 12         | 2,813     | 696,460      |
|   |                         |                       |                  |                      |            | Unknown         |               |              | 7,25           | 58            | 593       | 7,851        |
| C | OVID-19 doses adm       | ninistered for t      | na nast 2 was    | ke                   |            |                 |               |              |                |               |           |              |
|   | 0 VID-13 00363 auti     |                       |                  |                      |            |                 |               |              |                |               |           |              |
|   |                         |                       |                  | 102 171              |            |                 |               |              |                |               |           |              |
|   | C                       | 90,12<br>65,504       | 28 83,021        | 103,171              |            |                 | 67,195        | 89,418       | CO 010         |               |           |              |
|   | /10 529                 | 55,504                |                  | 38,1                 | 0          | 53,889          | 07,195        |              | 62,913         | 40,587        |           |              |
|   | 19,012                  |                       |                  |                      | 14,4       | 150             |               |              |                | ,             | 17,574    | 1            |
|   |                         |                       |                  |                      |            |                 |               |              |                |               |           |              |
|   | 1/17 1/18               | 1/19 1/2              | 0 1/21           | 1/22 1/23            | 1/2        | 24 1/25         | 1/26          | 1/27         | 1/28           | 1/29          | 1/30      |              |
|   |                         |                       | Da               | te dose administere  | d (12:00 a | am to 11:59 pm) |               |              |                |               |           |              |
|   |                         |                       |                  |                      |            |                 |               |              |                |               |           |              |