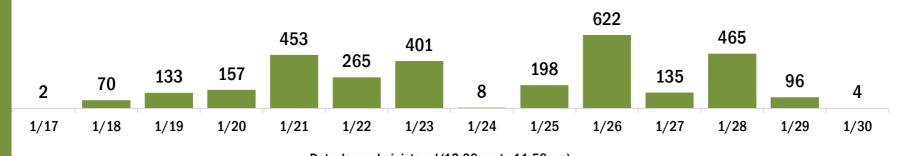

| COVID-19 doses administered in Florida                         |                     | Demographic summary                                                    | First dose | Series<br>complete | Total peop<br>vaccinate |  |
|----------------------------------------------------------------|---------------------|------------------------------------------------------------------------|------------|--------------------|-------------------------|--|
| Doses administered                                             | 43,103              | Age group                                                              | 20,725     | 11,189             | 31,91                   |  |
| Total number of doses of the COVID-19 vaccine that have be     | een administered in | 16-24 years                                                            | 728        | 918                | 1,64                    |  |
| Florida.                                                       |                     | 25-34 years                                                            | 1,583      | 3,275              | 4,8                     |  |
| Persons vaccinated for COVID-19 in Florida                     |                     | 35-44 years                                                            | 1,295      | 2,233              | 3,52                    |  |
| resons vaccinated for COVID-19 in Fiolida                      |                     | 45-54 years                                                            | 1,231      | 1,852              | 3,08                    |  |
| otal people vaccinated                                         | 31,914              | 55-64 years                                                            | 1,466      | 1,564              | 3,03                    |  |
| First dose                                                     | 20,725              | 65-74 years                                                            | 8,072      | 940                | 9,0                     |  |
| Series completed                                               | 11,189              | 75-84 years                                                            | 4,421      | 265                | 4,6                     |  |
| First dose: received their first dose of the COVID-19 vaccine. |                     | 85+ years                                                              | 1,929      | 142                | 2,0                     |  |
| Series complete: received all recommended doses of the C       |                     | Race                                                                   | 20,725     | 11,189             | 31,9                    |  |
| be considered fully immunized.                                 |                     | White                                                                  | 15,428     | 7,224              | 22,6                    |  |
|                                                                |                     | Black                                                                  | 1,361      | 631                | 1,9                     |  |
|                                                                |                     | American Indian/Alaskan                                                | 45         | 46                 |                         |  |
|                                                                |                     | Other                                                                  | 2,840      | 3,039              | 5,8                     |  |
|                                                                |                     | Unknown                                                                | 1,051      | 249                | 1,3                     |  |
|                                                                |                     | Other race includes Asian, native Hawaiian/Pacific Islander, or other. |            |                    |                         |  |
|                                                                |                     | Ethnicity                                                              | 20,725     | 11,189             | 31,9                    |  |
|                                                                |                     | Hispanic                                                               | 782        | 830                | 1,6                     |  |
|                                                                |                     | Non-Hispanic                                                           | 13,421     | 9,197              | 22,6                    |  |
|                                                                |                     | Unknown                                                                | 6,522      | 1,162              | 7,6                     |  |
|                                                                |                     | Gender                                                                 | 20,725     | 11,189             | 31,9                    |  |
|                                                                |                     | Female                                                                 | 12,449     | 6,595              | 19,04                   |  |
|                                                                |                     | Male                                                                   | 8,272      | 4,592              | 12,8                    |  |
|                                                                |                     | Unknown                                                                | 4          | 2                  |                         |  |
| COVID-19 doses administered for the past 2 weeks               | 6                   |                                                                        |            |                    |                         |  |
|                                                                |                     |                                                                        |            |                    |                         |  |

Number of persons who received their first dose of the COVID-19 vaccine