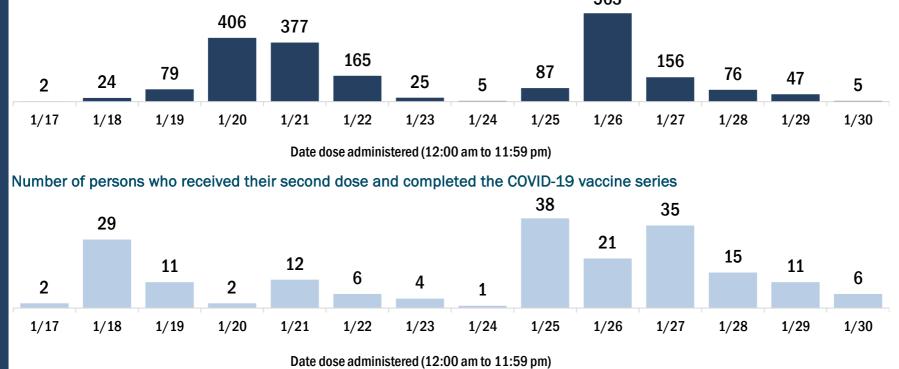

| OVID-19 doses administered in Florida                                                         |                    | Demographic summary                 | First dose          | Series<br>complete | Total peopl<br>vaccinate |
|-----------------------------------------------------------------------------------------------|--------------------|-------------------------------------|---------------------|--------------------|--------------------------|
| es administered                                                                               | 1,852              | Age group                           | 1,438               | 207                | 1,64                     |
| tal number of doses of the COVID-19 vaccine that have be                                      | en administered in | 16-24 years                         | 15                  | 5                  | 2                        |
| rida.                                                                                         |                    | 25-34 years                         | 30                  | 25                 | 5                        |
| ons vaccinated for COVID-19 in Florida                                                        |                    | 35-44 years                         | 41                  | 32                 | 7                        |
| ons vaccinated for COVID-19 III Florida                                                       |                    | 45-54 years                         | 62                  | 37                 | 9                        |
| people vaccinated                                                                             | 1,645              | 55-64 years                         | 72                  | 35                 | 10                       |
| irst dose                                                                                     | 1,438              | 65-74 years                         | 636                 | 27                 | 66                       |
| eries completed                                                                               | 207                | 75-84 years                         | 422                 | 25                 | 44                       |
| rst dose: received their first dose of the COVID-19 vaccine.                                  |                    | 85+ years                           | 160                 | 21                 | 18                       |
| Series complete: received all recommended doses of the COVID-1 be considered fully immunized. | VID-19 vaccine to  | Race                                | 1,438               | 207                | 1,64                     |
|                                                                                               |                    | White                               | 1,025               | 97                 | 1,12                     |
|                                                                                               |                    | Black                               | 105                 | 10                 | 1:                       |
|                                                                                               |                    | American Indian/Alaskan             | 4                   | 0                  |                          |
|                                                                                               |                    | Other                               | 139                 | 94                 | 23                       |
|                                                                                               |                    | Unknown                             | 165                 | 6                  | 17                       |
|                                                                                               |                    | Other race includes Asian, native F | lawaiian/Pacific Is | ander, or other.   |                          |
|                                                                                               |                    | Ethnicity                           | 1,438               | 207                | 1,64                     |
|                                                                                               |                    | Hispanic                            | 7                   | 3                  | -                        |
|                                                                                               |                    | Non-Hispanic                        | 620                 | 175                | 79                       |
|                                                                                               |                    | Unknown                             | 811                 | 29                 | 84                       |
|                                                                                               |                    | Gender                              | 1,438               | 207                | 1,64                     |
|                                                                                               |                    | Female                              | 834                 | 145                | 97                       |
|                                                                                               |                    | Male                                | 602                 | 62                 | 66                       |
|                                                                                               |                    | Unknown                             | 2                   | 0                  |                          |
| /ID-19 doses administered for the past 2 weeks                                                | i                  |                                     |                     |                    |                          |
|                                                                                               | 180                |                                     |                     | 162                |                          |
|                                                                                               |                    |                                     |                     |                    |                          |