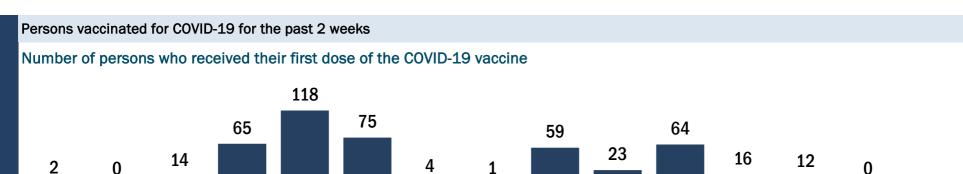

| COVID-19 doses administered in Florida                          |               | Demographic summary             | First dose              | Series<br>complete | Total people<br>vaccinated |
|-----------------------------------------------------------------|---------------|---------------------------------|-------------------------|--------------------|----------------------------|
| Doses administered                                              | 16,184        | Age group                       | 12,800                  | 1,692              | 14,492                     |
| Total number of doses of the COVID-19 vaccine that have been ad | ministered in | 16-24 years                     | 100                     | 42                 | 142                        |
| Florida.                                                        |               | 25-34 years                     | 227                     | 143                | 370                        |
| Persons vaccinated for COVID-19 in Florida                      |               | 35-44 years                     | 252                     | 213                | 46                         |
|                                                                 |               | 45-54 years                     | 416                     | 309                | 725                        |
| Total people vaccinated                                         | 14,492        | 55-64 years                     | 704                     | 377                | 1,082                      |
| First dose                                                      | 12,800        | 65-74 years                     | 6,019                   | 291                | 6,310                      |
| Series completed                                                | 1,692         | 75-84 years                     | 3,844                   | 181                | 4,025                      |
| First dose: received their first dose of the COVID-19 vaccine.  |               | 85+ years                       | 1,238                   | 136                | 1,374                      |
| Series complete: received all recommended doses of the COVID-2  | 19 vaccine to | Race                            | 12,800                  | 1,692              | 14,49                      |
| be considered fully immunized.                                  |               | White                           | 7,315                   | 695                | 8,010                      |
|                                                                 |               | Black                           | 144                     | 19                 | 163                        |
|                                                                 |               | American Indian/Alaskan         | 25                      | 4                  | 29                         |
|                                                                 |               | Other                           | 1,407                   | 746                | 2,153                      |
|                                                                 |               | Unknown                         | 3,909                   | 228                | 4,13                       |
|                                                                 |               | Other race includes Asian, nati | ve Hawaiian/Pacific Isl | ander, or other.   |                            |
|                                                                 |               | Ethnicity                       | 12,800                  | 1,692              | 14,492                     |
|                                                                 |               | Hispanic                        | 168                     | 42                 | 210                        |
|                                                                 |               | Non-Hispanic                    | 3,955                   | 1,116              | 5,07:                      |
|                                                                 |               | Unknown                         | 8,677                   | 534                | 9,212                      |
|                                                                 |               | Gender                          | 12,800                  | 1,692              | 14,492                     |
|                                                                 |               | Female                          | 7,211                   | 1,099              | 8,310                      |
|                                                                 |               | Male                            | 5,557                   | 593                | 6,150                      |
|                                                                 |               | Unknown                         | 32                      | 0                  | 32                         |
| COVID-19 doses administered for the past 2 weeks                |               |                                 |                         |                    |                            |

Number of persons who received their first dose of the COVID-19 vaccine