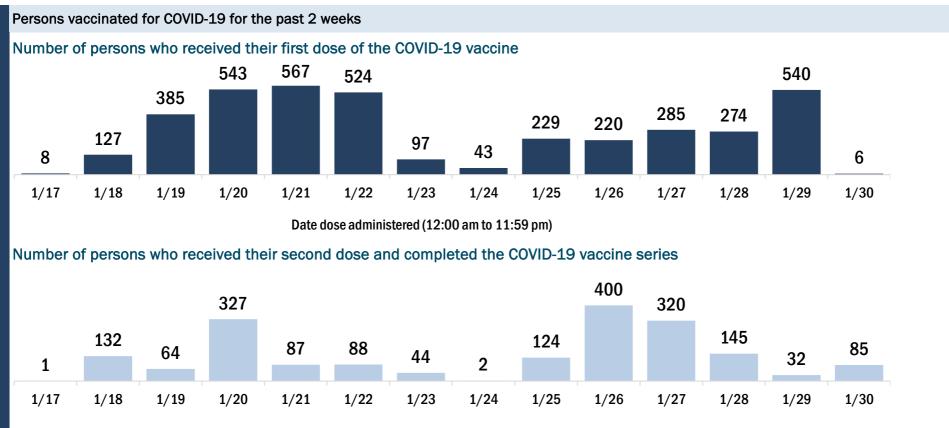

### **COVID-19: Bradford County vaccine summary**

Vaccination data through Jan 30, 2021 as of Jan 31, 2021 at 12:05 AM

Data in this report are provisional and subject to change.

Data in this summary pertain to COVID-19 vaccines approved by the U.S. Food and Drug Administration and have been issued an Emergency Use Authorization. These data summarize the number of people who have received either their first dose or have completed the series for a COVID-19 vaccine. A person can only be counted in one category, first dose or series complete. Data are based on the patient's reported county of residence.

| OVID-19 doses administered in Florida                                                         |                    | Demographic summary                 | First dose          | Series<br>complete | Total peopl<br>vaccinate |
|-----------------------------------------------------------------------------------------------|--------------------|-------------------------------------|---------------------|--------------------|--------------------------|
| es administered                                                                               | 1,852              | Age group                           | 1,438               | 207                | 1,64                     |
| tal number of doses of the COVID-19 vaccine that have be                                      | en administered in | 16-24 years                         | 15                  | 5                  | 2                        |
| rida.                                                                                         |                    | 25-34 years                         | 30                  | 25                 | 5                        |
| ons vaccinated for COVID-19 in Florida                                                        |                    | 35-44 years                         | 41                  | 32                 | 7                        |
| ons vaccinated for COVID-19 III Florida                                                       |                    | 45-54 years                         | 62                  | 37                 | 9                        |
| people vaccinated                                                                             | 1,645              | 55-64 years                         | 72                  | 35                 | 10                       |
| irst dose                                                                                     | 1,438              | 65-74 years                         | 636                 | 27                 | 66                       |
| eries completed                                                                               | 207                | 75-84 years                         | 422                 | 25                 | 44                       |
| rst dose: received their first dose of the COVID-19 vaccine.                                  |                    | 85+ years                           | 160                 | 21                 | 18                       |
| Series complete: received all recommended doses of the COVID-1 be considered fully immunized. | VID-19 vaccine to  | Race                                | 1,438               | 207                | 1,64                     |
|                                                                                               |                    | White                               | 1,025               | 97                 | 1,12                     |
|                                                                                               |                    | Black                               | 105                 | 10                 | 1:                       |
|                                                                                               |                    | American Indian/Alaskan             | 4                   | 0                  |                          |
|                                                                                               |                    | Other                               | 139                 | 94                 | 23                       |
|                                                                                               |                    | Unknown                             | 165                 | 6                  | 17                       |
|                                                                                               |                    | Other race includes Asian, native F | lawaiian/Pacific Is | ander, or other.   |                          |
|                                                                                               |                    | Ethnicity                           | 1,438               | 207                | 1,64                     |
|                                                                                               |                    | Hispanic                            | 7                   | 3                  | -                        |
|                                                                                               |                    | Non-Hispanic                        | 620                 | 175                | 79                       |
|                                                                                               |                    | Unknown                             | 811                 | 29                 | 84                       |
|                                                                                               |                    | Gender                              | 1,438               | 207                | 1,64                     |
|                                                                                               |                    | Female                              | 834                 | 145                | 97                       |
|                                                                                               |                    | Male                                | 602                 | 62                 | 66                       |
|                                                                                               |                    | Unknown                             | 2                   | 0                  |                          |
| /ID-19 doses administered for the past 2 weeks                                                | i                  |                                     |                     |                    |                          |
|                                                                                               | 180                |                                     |                     | 162                |                          |
|                                                                                               |                    |                                     |                     |                    |                          |