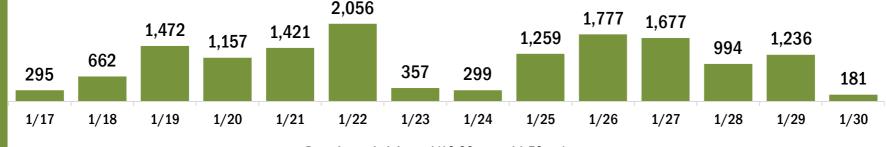

### **COVID-19: Florida vaccine summary**

#### Vaccination data through Jan 30, 2021 as of Jan 31, 2021 at 12:05 AM

Data in this report are provisional and subject to change.

Data in this summary pertain to COVID-19 vaccines approved by the U.S. Food and Drug Administration and have been issued an Emergency Use Authorization. These data summarize the number of people who have received either their first dose or have completed the series for a COVID-19 vaccine. A person can only be counted in one category, first dose or series complete.

| - |                         |                       |                  |                      |            | -               |               |              |                |               | Series    | Total people |
|---|-------------------------|-----------------------|------------------|----------------------|------------|-----------------|---------------|--------------|----------------|---------------|-----------|--------------|
| C | OVID-19 doses adm       | ninistered in Fl      | orida            |                      |            | Demographic     | summary       |              | First do       | se<br>co      | mplete    | vaccinated   |
| C | oses administered       |                       |                  | 1,993,47             | 2          | Age group       |               |              | 1,364,42       | 16 31         | 4,528     | 1,678,944    |
|   | Total number of doses   | s of the COVID-19 v   | accine that have | been administered    | ו          | 16-24 yea       | rs            |              | 16,53          | 35            | 7,215     | 23,750       |
|   | Florida.                |                       |                  |                      | _          | 25-34 yea       | rs            |              | 45,98          | 35 3          | 6,571     | 82,556       |
| F | Persons vaccinated f    | for COVID-19 ir       | Florida          |                      |            | 35-44 yea       | rs            |              | 57,17          | 79 4          | 3,700     | 100,879      |
|   |                         |                       |                  |                      |            | 45-54 yea       | rs            |              | 70,86          | 60 4          | 8,707     | 119,567      |
| Т | otal people vaccina     | ted                   |                  | 1,678,94             | H 🔛        | 55-64 yea       |               |              | 98,98          | 36 5          | 3,180     | 152,166      |
|   | First dose              |                       |                  | 1,364,41             | 5          | 65-74 yea       | rs            |              | <b>596,4</b> 2 | 18 6          | 8,002     | 664,420      |
|   | Series completed        |                       |                  | 314,52               | 3          | 75-84 yea       | rs            |              | 344,50         | )2 3          | 7,116     | 381,618      |
|   | First dose: received th | neir first dose of th | e COVID-19 vacci | ne.                  |            | 85+ years       |               |              | 133,95         | 51 2          | 0,037     | 153,988      |
|   | Series complete: rece   |                       | ded doses of the | e COVID-19 vaccine t |            | Race            |               |              | 1,364,42       | 16 31         | 4,528     | 1,678,944    |
|   | be considered fully im  | munized.              |                  |                      |            | White           |               |              | 875,43         | 32 18         | 6,732     | 1,062,164    |
|   |                         |                       |                  |                      |            | Black           |               |              | 64,89          | 90 1          | 6,893     | 81,783       |
|   |                         |                       |                  |                      |            | American I      | ndian/Alas    | skan         | 4,69           | 96            | 957       | 5,653        |
|   |                         |                       |                  |                      |            | Other           |               |              | 175,74         | 46 7          | 4,499     | 250,245      |
|   |                         |                       |                  |                      |            | Unknown         |               |              | 243,65         | 52 3          | 5,447     | 279,099      |
|   |                         |                       |                  |                      |            | Other race ir   | ncludes Asian | n, native Ha | waiian/Pacifi  | c Islander, c | or other. |              |
|   |                         |                       |                  |                      |            | Ethnicity       |               |              | 1,364,42       | 16 31         | 4,528     | 1,678,944    |
|   |                         |                       |                  |                      |            | Hispanic        |               |              | 103,30         | )9 3          | 4,517     | 137,826      |
|   |                         |                       |                  |                      |            | Non-Hispa       | nic           |              | 631,18         | 34 15         | 5,501     | 786,685      |
|   |                         |                       |                  |                      |            | Unknown         |               |              | 629,92         |               | 4,510     | 754,433      |
|   |                         |                       |                  |                      |            | Gender          |               |              | 1,364,43       |               | 4,528     | 1,678,944    |
|   |                         |                       |                  |                      |            | Female          |               |              | 783,5:         | 11 19         | 1,122     | 974,633      |
|   |                         |                       |                  |                      |            | Male            |               |              | 573,64         | 47 12         | 2,813     | 696,460      |
|   |                         |                       |                  |                      |            | Unknown         |               |              | 7,25           | 58            | 593       | 7,851        |
| C | OVID-19 doses adm       | ninistered for t      | na nast 2 was    | ke                   |            |                 |               |              |                |               |           |              |
|   | 0 VID-13 00363 auti     |                       |                  |                      |            |                 |               |              |                |               |           |              |
|   |                         |                       |                  | 102 171              |            |                 |               |              |                |               |           |              |
|   | C                       | 90,12<br>65,504       | 28 83,021        | 103,171              |            |                 | 67,195        | 89,418       | CO 010         |               |           |              |
|   | /10 529                 | 55,504                |                  | 38,1                 | 0          | 53,889          | 07,195        |              | 62,913         | 40,587        |           |              |
|   | 19,012                  |                       |                  |                      | 14,4       | 150             |               |              |                | ,             | 17,574    | 1            |
|   |                         |                       |                  |                      |            |                 |               |              |                |               |           |              |
|   | 1/17 1/18               | 1/19 1/2              | 0 1/21           | 1/22 1/23            | 1/2        | 24 1/25         | 1/26          | 1/27         | 1/28           | 1/29          | 1/30      |              |
|   |                         |                       | Da               | te dose administere  | d (12:00 a | am to 11:59 pm) |               |              |                |               |           |              |
|   |                         |                       |                  |                      |            |                 |               |              |                |               |           |              |

Number of persons who received their first dose of the COVID-19 vaccine