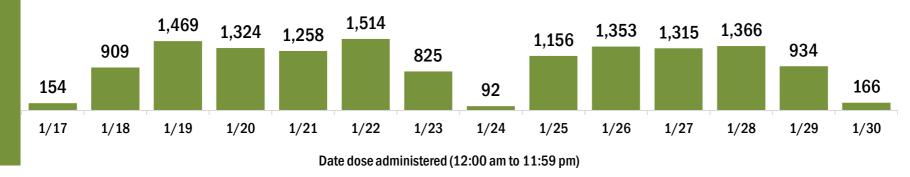

| - |                         |                       |                  |                      |            | -               |               |              |                |               | Series    | Total people |
|---|-------------------------|-----------------------|------------------|----------------------|------------|-----------------|---------------|--------------|----------------|---------------|-----------|--------------|
| C | OVID-19 doses adm       | ninistered in Fl      | orida            |                      |            | Demographic     | summary       |              | First do       | se<br>co      | mplete    | vaccinated   |
| C | oses administered       |                       |                  | 1,993,47             | 2          | Age group       |               |              | 1,364,42       | 16 31         | 4,528     | 1,678,944    |
|   | Total number of doses   | s of the COVID-19 v   | accine that have | been administered    | ו          | 16-24 yea       | rs            |              | 16,53          | 35            | 7,215     | 23,750       |
|   | Florida.                |                       |                  |                      | _          | 25-34 yea       | rs            |              | 45,98          | 35 3          | 6,571     | 82,556       |
| F | Persons vaccinated f    | for COVID-19 ir       | Florida          |                      |            | 35-44 yea       | rs            |              | 57,17          | 79 4          | 3,700     | 100,879      |
|   |                         |                       |                  |                      |            | 45-54 yea       | rs            |              | 70,86          | 60 4          | 8,707     | 119,567      |
| Т | otal people vaccina     | ted                   |                  | 1,678,94             | H 🔛        | 55-64 yea       |               |              | 98,98          | 36 5          | 3,180     | 152,166      |
|   | First dose              |                       |                  | 1,364,41             | 5          | 65-74 yea       | rs            |              | <b>596,4</b> 2 | 18 6          | 8,002     | 664,420      |
|   | Series completed        |                       |                  | 314,52               | 3          | 75-84 yea       | rs            |              | 344,50         | )2 3          | 7,116     | 381,618      |
|   | First dose: received th | neir first dose of th | e COVID-19 vacci | ne.                  |            | 85+ years       |               |              | 133,95         | 51 2          | 0,037     | 153,988      |
|   | Series complete: rece   |                       | ded doses of the | e COVID-19 vaccine t |            | Race            |               |              | 1,364,42       | 16 31         | 4,528     | 1,678,944    |
|   | be considered fully im  | munized.              |                  |                      |            | White           |               |              | 875,43         | 32 18         | 6,732     | 1,062,164    |
|   |                         |                       |                  |                      |            | Black           |               |              | 64,89          | 90 1          | 6,893     | 81,783       |
|   |                         |                       |                  |                      |            | American I      | ndian/Alas    | skan         | 4,69           | 96            | 957       | 5,653        |
|   |                         |                       |                  |                      |            | Other           |               |              | 175,74         | 46 7          | 4,499     | 250,245      |
|   |                         |                       |                  |                      |            | Unknown         |               |              | 243,65         | 52 3          | 5,447     | 279,099      |
|   |                         |                       |                  |                      |            | Other race ir   | ncludes Asian | n, native Ha | waiian/Pacifi  | c Islander, c | or other. |              |
|   |                         |                       |                  |                      |            | Ethnicity       |               |              | 1,364,42       | 16 31         | 4,528     | 1,678,944    |
|   |                         |                       |                  |                      |            | Hispanic        |               |              | 103,30         | )9 3          | 4,517     | 137,826      |
|   |                         |                       |                  |                      |            | Non-Hispa       | nic           |              | 631,18         | 34 15         | 5,501     | 786,685      |
|   |                         |                       |                  |                      |            | Unknown         |               |              | 629,92         |               | 4,510     | 754,433      |
|   |                         |                       |                  |                      |            | Gender          |               |              | 1,364,43       |               | 4,528     | 1,678,944    |
|   |                         |                       |                  |                      |            | Female          |               |              | 783,5:         | 11 19         | 1,122     | 974,633      |
|   |                         |                       |                  |                      |            | Male            |               |              | 573,64         | 47 12         | 2,813     | 696,460      |
|   |                         |                       |                  |                      |            | Unknown         |               |              | 7,25           | 58            | 593       | 7,851        |
| C | OVID-19 doses adm       | ninistered for t      | na nast 2 was    | ke                   |            |                 |               |              |                |               |           |              |
|   | 0 VID-13 00363 auti     |                       |                  |                      |            |                 |               |              |                |               |           |              |
|   |                         |                       |                  | 102 171              |            |                 |               |              |                |               |           |              |
|   | C                       | 90,12<br>65,504       | 28 83,021        | 103,171              |            |                 | 67,195        | 89,418       | CO 010         |               |           |              |
|   | /10 529                 | 55,504                |                  | 38,1                 | 0          | 53,889          | 07,195        |              | 62,913         | 40,587        |           |              |
|   | 19,012                  |                       |                  |                      | 14,4       | 150             |               |              |                | ,             | 17,574    | 1            |
|   |                         |                       |                  |                      |            |                 |               |              |                |               |           |              |
|   | 1/17 1/18               | 1/19 1/2              | 0 1/21           | 1/22 1/23            | 1/2        | 24 1/25         | 1/26          | 1/27         | 1/28           | 1/29          | 1/30      |              |
|   |                         |                       | Da               | te dose administere  | d (12:00 a | am to 11:59 pm) |               |              |                |               |           |              |
|   |                         |                       |                  |                      |            |                 |               |              |                |               |           |              |