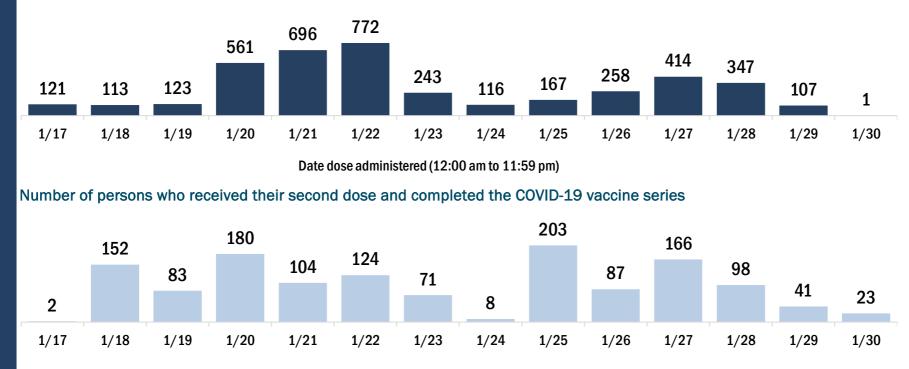

| COVID-19 doses administered in Florida                         |                     | Demographic summary                                                    | First dose | Series<br>complete | Total peop<br>vaccinate |  |
|----------------------------------------------------------------|---------------------|------------------------------------------------------------------------|------------|--------------------|-------------------------|--|
| Doses administered                                             | 43,103              | Age group                                                              | 20,725     | 11,189             | 31,91                   |  |
| Total number of doses of the COVID-19 vaccine that have be     | een administered in | 16-24 years                                                            | 728        | 918                | 1,64                    |  |
| Florida.                                                       |                     | 25-34 years                                                            | 1,583      | 3,275              | 4,8                     |  |
| Persons vaccinated for COVID-19 in Florida                     |                     | 35-44 years                                                            | 1,295      | 2,233              | 3,52                    |  |
| resons vaccinated for COVID-19 in Fiolida                      |                     | 45-54 years                                                            | 1,231      | 1,852              | 3,08                    |  |
| otal people vaccinated                                         | 31,914              | 55-64 years                                                            | 1,466      | 1,564              | 3,03                    |  |
| First dose                                                     | 20,725              | 65-74 years                                                            | 8,072      | 940                | 9,0                     |  |
| Series completed                                               | 11,189              | 75-84 years                                                            | 4,421      | 265                | 4,6                     |  |
| First dose: received their first dose of the COVID-19 vaccine. |                     | 85+ years                                                              | 1,929      | 142                | 2,0                     |  |
| Series complete: received all recommended doses of the C       |                     | Race                                                                   | 20,725     | 11,189             | 31,9                    |  |
| be considered fully immunized.                                 |                     | White                                                                  | 15,428     | 7,224              | 22,6                    |  |
|                                                                |                     | Black                                                                  | 1,361      | 631                | 1,9                     |  |
|                                                                |                     | American Indian/Alaskan                                                | 45         | 46                 |                         |  |
|                                                                |                     | Other                                                                  | 2,840      | 3,039              | 5,8                     |  |
|                                                                |                     | Unknown                                                                | 1,051      | 249                | 1,3                     |  |
|                                                                |                     | Other race includes Asian, native Hawaiian/Pacific Islander, or other. |            |                    |                         |  |
|                                                                |                     | Ethnicity                                                              | 20,725     | 11,189             | 31,9                    |  |
|                                                                |                     | Hispanic                                                               | 782        | 830                | 1,6                     |  |
|                                                                |                     | Non-Hispanic                                                           | 13,421     | 9,197              | 22,6                    |  |
|                                                                |                     | Unknown                                                                | 6,522      | 1,162              | 7,6                     |  |
|                                                                |                     | Gender                                                                 | 20,725     | 11,189             | 31,9                    |  |
|                                                                |                     | Female                                                                 | 12,449     | 6,595              | 19,04                   |  |
|                                                                |                     | Male                                                                   | 8,272      | 4,592              | 12,8                    |  |
|                                                                |                     | Unknown                                                                | 4          | 2                  |                         |  |
| COVID-19 doses administered for the past 2 weeks               | 6                   |                                                                        |            |                    |                         |  |
|                                                                |                     |                                                                        |            |                    |                         |  |