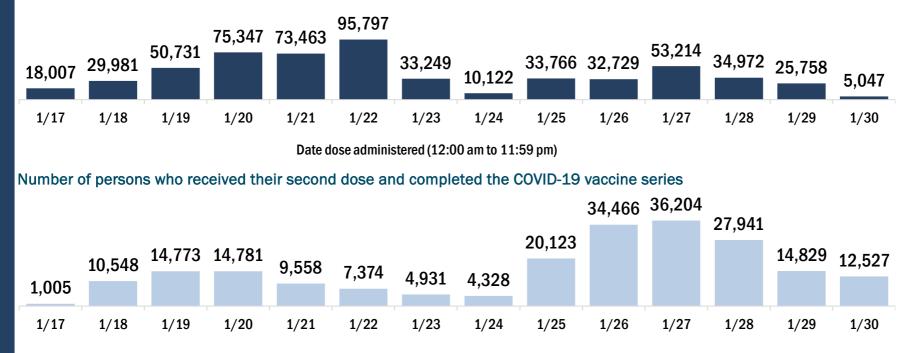

| - |                         |                       |                  |                      |            | -               |               |              |                |               | Series    | Total people |
|---|-------------------------|-----------------------|------------------|----------------------|------------|-----------------|---------------|--------------|----------------|---------------|-----------|--------------|
| C | OVID-19 doses adm       | ninistered in Fl      | orida            |                      |            | Demographic     | summary       |              | First do       | se<br>co      | mplete    | vaccinated   |
| C | oses administered       |                       |                  | 1,993,47             | 2          | Age group       |               |              | 1,364,42       | 16 31         | 4,528     | 1,678,944    |
|   | Total number of doses   | s of the COVID-19 v   | accine that have | been administered    | ו          | 16-24 yea       | rs            |              | 16,53          | 35            | 7,215     | 23,750       |
|   | Florida.                |                       |                  |                      | _          | 25-34 yea       | rs            |              | 45,98          | 35 3          | 6,571     | 82,556       |
| F | Persons vaccinated f    | for COVID-19 ir       | Florida          |                      |            | 35-44 yea       | rs            |              | 57,17          | 79 4          | 3,700     | 100,879      |
|   |                         |                       |                  |                      |            | 45-54 yea       | rs            |              | 70,86          | 60 4          | 8,707     | 119,567      |
| Т | otal people vaccina     | ted                   |                  | 1,678,94             | H 🔛        | 55-64 yea       |               |              | 98,98          | 36 5          | 3,180     | 152,166      |
|   | First dose              |                       |                  | 1,364,41             | 5          | 65-74 yea       | rs            |              | <b>596,4</b> 2 | 18 6          | 8,002     | 664,420      |
|   | Series completed        |                       |                  | 314,52               | 3          | 75-84 yea       | rs            |              | 344,50         | )2 3          | 7,116     | 381,618      |
|   | First dose: received th | neir first dose of th | e COVID-19 vacci | ne.                  |            | 85+ years       |               |              | 133,95         | 51 2          | 0,037     | 153,988      |
|   | Series complete: rece   |                       | ded doses of the | e COVID-19 vaccine t |            | Race            |               |              | 1,364,42       | 16 31         | 4,528     | 1,678,944    |
|   | be considered fully im  | munized.              |                  |                      |            | White           |               |              | 875,43         | 32 18         | 6,732     | 1,062,164    |
|   |                         |                       |                  |                      |            | Black           |               |              | 64,89          | 90 1          | 6,893     | 81,783       |
|   |                         |                       |                  |                      |            | American I      | ndian/Alas    | skan         | 4,69           | 96            | 957       | 5,653        |
|   |                         |                       |                  |                      |            | Other           |               |              | 175,74         | 46 7          | 4,499     | 250,245      |
|   |                         |                       |                  |                      |            | Unknown         |               |              | 243,65         | 52 3          | 5,447     | 279,099      |
|   |                         |                       |                  |                      |            | Other race ir   | ncludes Asian | n, native Ha | waiian/Pacifi  | c Islander, c | or other. |              |
|   |                         |                       |                  |                      |            | Ethnicity       |               |              | 1,364,42       | 16 31         | 4,528     | 1,678,944    |
|   |                         |                       |                  |                      |            | Hispanic        |               |              | 103,30         | )9 3          | 4,517     | 137,826      |
|   |                         |                       |                  |                      |            | Non-Hispa       | nic           |              | 631,18         | 34 15         | 5,501     | 786,685      |
|   |                         |                       |                  |                      |            | Unknown         |               |              | 629,92         |               | 4,510     | 754,433      |
|   |                         |                       |                  |                      |            | Gender          |               |              | 1,364,43       |               | 4,528     | 1,678,944    |
|   |                         |                       |                  |                      |            | Female          |               |              | 783,5:         | 11 19         | 1,122     | 974,633      |
|   |                         |                       |                  |                      |            | Male            |               |              | 573,64         | 47 12         | 2,813     | 696,460      |
|   |                         |                       |                  |                      |            | Unknown         |               |              | 7,25           | 58            | 593       | 7,851        |
| C | OVID-19 doses adm       | ninistered for t      | na nast 2 was    | ke                   |            |                 |               |              |                |               |           |              |
|   | 0 VID-13 00363 auti     |                       |                  |                      |            |                 |               |              |                |               |           |              |
|   |                         |                       |                  | 102 171              |            |                 |               |              |                |               |           |              |
|   | C                       | 90,12<br>65,504       | 28 83,021        | 103,171              |            |                 | 67,195        | 89,418       | CO 010         |               |           |              |
|   | /10 529                 | 55,504                |                  | 38,1                 | 0          | 53,889          | 07,195        |              | 62,913         | 40,587        |           |              |
|   | 19,012                  |                       |                  |                      | 14,4       | 150             |               |              |                | ,             | 17,574    | 1            |
|   |                         |                       |                  |                      |            |                 |               |              |                |               |           |              |
|   | 1/17 1/18               | 1/19 1/2              | 0 1/21           | 1/22 1/23            | 1/2        | 24 1/25         | 1/26          | 1/27         | 1/28           | 1/29          | 1/30      |              |
|   |                         |                       | Da               | te dose administere  | d (12:00 a | am to 11:59 pm) |               |              |                |               |           |              |
|   |                         |                       |                  |                      |            |                 |               |              |                |               |           |              |