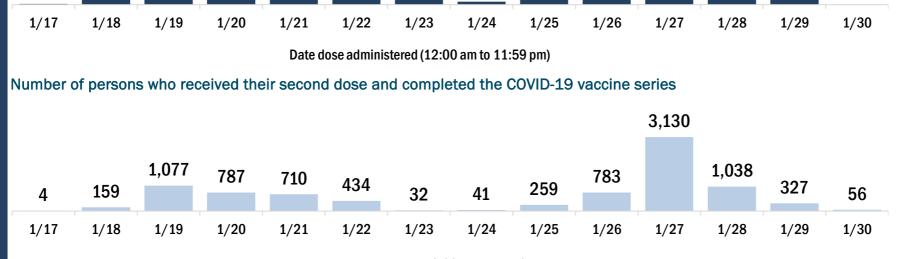

| - |                         |                       |                  |                      |            | -               |               |              |                |               | Series    | Total people |
|---|-------------------------|-----------------------|------------------|----------------------|------------|-----------------|---------------|--------------|----------------|---------------|-----------|--------------|
| C | OVID-19 doses adm       | ninistered in Fl      | orida            |                      |            | Demographic     | summary       |              | First do       | se<br>co      | mplete    | vaccinated   |
| C | oses administered       |                       |                  | 1,993,47             | 2          | Age group       |               |              | 1,364,42       | 16 31         | 4,528     | 1,678,944    |
|   | Total number of doses   | s of the COVID-19 v   | accine that have | been administered    | ו          | 16-24 yea       | rs            |              | 16,53          | 35            | 7,215     | 23,750       |
|   | Florida.                |                       |                  |                      | _          | 25-34 yea       | rs            |              | 45,98          | 35 3          | 6,571     | 82,556       |
| F | Persons vaccinated f    | for COVID-19 ir       | Florida          |                      |            | 35-44 yea       | rs            |              | 57,17          | 79 4          | 3,700     | 100,879      |
|   |                         |                       |                  |                      |            | 45-54 yea       | rs            |              | 70,86          | 60 4          | 8,707     | 119,567      |
| Т | otal people vaccina     | ted                   |                  | 1,678,94             | H 🔛        | 55-64 yea       |               |              | 98,98          | 36 5          | 3,180     | 152,166      |
|   | First dose              |                       |                  | 1,364,41             | 5          | 65-74 yea       | rs            |              | <b>596,4</b> 2 | 18 6          | 8,002     | 664,420      |
|   | Series completed        |                       |                  | 314,52               | 3          | 75-84 yea       | rs            |              | 344,50         | )2 3          | 7,116     | 381,618      |
|   | First dose: received th | neir first dose of th | e COVID-19 vacci | ne.                  |            | 85+ years       |               |              | 133,95         | 51 2          | 0,037     | 153,988      |
|   | Series complete: rece   |                       | ded doses of the | e COVID-19 vaccine t |            | Race            |               |              | 1,364,42       | 16 31         | 4,528     | 1,678,944    |
|   | be considered fully im  | munized.              |                  |                      |            | White           |               |              | 875,43         | 32 18         | 6,732     | 1,062,164    |
|   |                         |                       |                  |                      |            | Black           |               |              | 64,89          | 90 1          | 6,893     | 81,783       |
|   |                         |                       |                  |                      |            | American I      | ndian/Alas    | skan         | 4,69           | 96            | 957       | 5,653        |
|   |                         |                       |                  |                      |            | Other           |               |              | 175,74         | 46 7          | 4,499     | 250,245      |
|   |                         |                       |                  |                      |            | Unknown         |               |              | 243,65         | 52 3          | 5,447     | 279,099      |
|   |                         |                       |                  |                      |            | Other race ir   | ncludes Asian | n, native Ha | waiian/Pacifi  | c Islander, c | or other. |              |
|   |                         |                       |                  |                      |            | Ethnicity       |               |              | 1,364,42       | 16 31         | 4,528     | 1,678,944    |
|   |                         |                       |                  |                      |            | Hispanic        |               |              | 103,30         | )9 3          | 4,517     | 137,826      |
|   |                         |                       |                  |                      |            | Non-Hispa       | nic           |              | 631,18         | 34 15         | 5,501     | 786,685      |
|   |                         |                       |                  |                      |            | Unknown         |               |              | 629,92         |               | 4,510     | 754,433      |
|   |                         |                       |                  |                      |            | Gender          |               |              | 1,364,43       |               | 4,528     | 1,678,944    |
|   |                         |                       |                  |                      |            | Female          |               |              | 783,5:         | 11 19         | 1,122     | 974,633      |
|   |                         |                       |                  |                      |            | Male            |               |              | 573,64         | 47 12         | 2,813     | 696,460      |
|   |                         |                       |                  |                      |            | Unknown         |               |              | 7,25           | 58            | 593       | 7,851        |
| C | OVID-19 doses adm       | ninistered for t      | na nast 2 was    | ke                   |            |                 |               |              |                |               |           |              |
|   | 0 VID-13 00363 auti     |                       |                  |                      |            |                 |               |              |                |               |           |              |
|   |                         |                       |                  | 102 171              |            |                 |               |              |                |               |           |              |
|   | C                       | 90,12<br>65,504       | 28 83,021        | 103,171              |            |                 | 67,195        | 89,418       | CO 010         |               |           |              |
|   | /10 529                 | 55,504                |                  | 38,1                 | 0          | 53,889          | 07,195        |              | 62,913         | 40,587        |           |              |
|   | 19,012                  |                       |                  |                      | 14,4       | 150             |               |              |                | ,             | 17,574    | 1            |
|   |                         |                       |                  |                      |            |                 |               |              |                |               |           |              |
|   | 1/17 1/18               | 1/19 1/2              | 0 1/21           | 1/22 1/23            | 1/2        | 24 1/25         | 1/26          | 1/27         | 1/28           | 1/29          | 1/30      |              |
|   |                         |                       | Da               | te dose administere  | d (12:00 a | am to 11:59 pm) |               |              |                |               |           |              |
|   |                         |                       |                  |                      |            |                 |               |              |                |               |           |              |