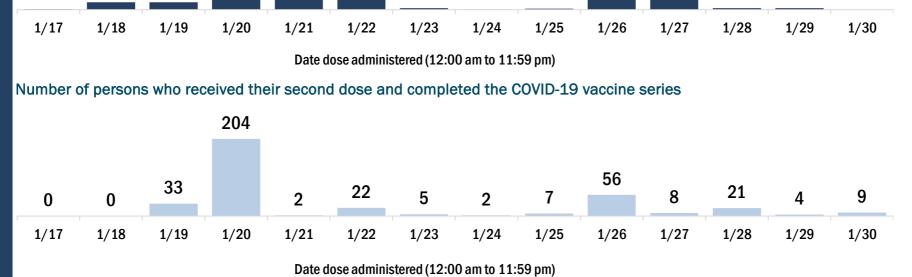

## **COVID-19: Bay County vaccine summary**

#### Vaccination data through Jan 30, 2021 as of Jan 31, 2021 at 12:05 AM

#### Data in this report are provisional and subject to change.

Data in this summary pertain to COVID-19 vaccines approved by the U.S. Food and Drug Administration and have been issued an Emergency Use Authorization. These data summarize the number of people who have received either their first dose or have completed the series for a COVID-19 vaccine. A person can only be counted in one category, first dose or series complete. Data are based on the patient's reported county of residence.

| COVID-19 doses administered in Florida                               |                    | Demographic summary                 | First dose           | Series<br>complete | Total people<br>vaccinated |
|----------------------------------------------------------------------|--------------------|-------------------------------------|----------------------|--------------------|----------------------------|
| Doses administered                                                   | 14,023             | Age group                           | 12,645               | 689                | 13,334                     |
| Total number of doses of the COVID-19 vaccine that have be           | en administered in | 16-24 years                         | 134                  | 11                 | 145                        |
| Florida.                                                             |                    | 25-34 years                         | 428                  | 79                 | 507                        |
| Persons vaccinated for COVID-19 in Florida                           |                    | 35-44 years                         | 657                  | 127                | 784                        |
|                                                                      |                    | 45-54 years                         | 855                  | 132                | 98                         |
| Total people vaccinated                                              | 13,334             | 55-64 years                         | 1,057                | 161                | 1,218                      |
| First dose                                                           | 12,645             | 65-74 years                         | 5,531                | 73                 | 5,604                      |
| Series completed                                                     | 689                | 75-84 years                         | 3,003                | 60                 | 3,063                      |
| First dose: received their first dose of the COVID-19 vaccine        |                    | 85+ years                           | 980                  | 46                 | 1,020                      |
| Series complete: received all recommended doses of the COVID-19 vacc |                    | Race                                | 12,645               | 689                | 13,33                      |
| be considered fully immunized.                                       |                    | White                               | 7,458                | 417                | 7,87                       |
|                                                                      |                    | Black                               | 582                  | 16                 | 59                         |
|                                                                      |                    | American Indian/Alaskan             | 63                   | 0                  | 6                          |
|                                                                      |                    | Other                               | 1,519                | 241                | 1,76                       |
|                                                                      |                    | Unknown                             | 3,023                | 15                 | 3,03                       |
|                                                                      |                    | Other race includes Asian, native F | lawaiian/Pacific Isl | ander, or other.   |                            |
|                                                                      |                    | Ethnicity                           | 12,645               | 689                | 13,334                     |
|                                                                      |                    | Hispanic                            | 135                  | 16                 | 15                         |
|                                                                      |                    | Non-Hispanic                        | 4,314                | 505                | 4,81                       |
|                                                                      |                    | Unknown                             | 8,196                | 168                | 8,36                       |
|                                                                      |                    | Gender                              | 12,645               | 689                | 13,334                     |
|                                                                      |                    | Female                              | 7,115                | 420                | 7,53                       |
|                                                                      |                    | Male                                | 5,529                | 269                | 5,798                      |
|                                                                      |                    | Unknown                             | 1                    | 0                  | 2                          |
| COVID-19 doses administered for the past 2 weeks                     | 3                  |                                     |                      |                    |                            |
|                                                                      | 1,218              |                                     |                      |                    |                            |
| 607                                                                  |                    | 631                                 |                      |                    |                            |

607 631 446 434 432 412 375 295 301 220 108 13 2 1/17 1/18 1/19 1/20 1/21 1/22 1/23 1/24 1/25 1/26 1/27 1/28 1/29 1/30