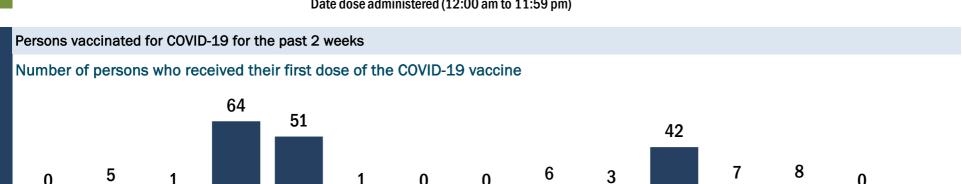

| COVID-19 doses administered in Florida                         |                     | Demographic summary                                                    | First dose | Series<br>complete | Total peop<br>vaccinate |  |
|----------------------------------------------------------------|---------------------|------------------------------------------------------------------------|------------|--------------------|-------------------------|--|
| Doses administered                                             | 43,103              | Age group                                                              | 20,725     | 11,189             | 31,91                   |  |
| Total number of doses of the COVID-19 vaccine that have be     | een administered in | 16-24 years                                                            | 728        | 918                | 1,64                    |  |
| Florida.                                                       |                     | 25-34 years                                                            | 1,583      | 3,275              | 4,8                     |  |
| Persons vaccinated for COVID-19 in Florida                     |                     | 35-44 years                                                            | 1,295      | 2,233              | 3,52                    |  |
| resons vaccinated for COVID-19 in Fiolida                      |                     | 45-54 years                                                            | 1,231      | 1,852              | 3,08                    |  |
| otal people vaccinated                                         | 31,914              | 55-64 years                                                            | 1,466      | 1,564              | 3,03                    |  |
| First dose                                                     | 20,725              | 65-74 years                                                            | 8,072      | 940                | 9,0                     |  |
| Series completed                                               | 11,189              | 75-84 years                                                            | 4,421      | 265                | 4,6                     |  |
| First dose: received their first dose of the COVID-19 vaccine. |                     | 85+ years                                                              | 1,929      | 142                | 2,0                     |  |
| Series complete: received all recommended doses of the C       |                     | Race                                                                   | 20,725     | 11,189             | 31,9                    |  |
| be considered fully immunized.                                 |                     | White                                                                  | 15,428     | 7,224              | 22,6                    |  |
|                                                                |                     | Black                                                                  | 1,361      | 631                | 1,9                     |  |
|                                                                |                     | American Indian/Alaskan                                                | 45         | 46                 |                         |  |
|                                                                |                     | Other                                                                  | 2,840      | 3,039              | 5,8                     |  |
|                                                                |                     | Unknown                                                                | 1,051      | 249                | 1,3                     |  |
|                                                                |                     | Other race includes Asian, native Hawaiian/Pacific Islander, or other. |            |                    |                         |  |
|                                                                |                     | Ethnicity                                                              | 20,725     | 11,189             | 31,9                    |  |
|                                                                |                     | Hispanic                                                               | 782        | 830                | 1,6                     |  |
|                                                                |                     | Non-Hispanic                                                           | 13,421     | 9,197              | 22,6                    |  |
|                                                                |                     | Unknown                                                                | 6,522      | 1,162              | 7,6                     |  |
|                                                                |                     | Gender                                                                 | 20,725     | 11,189             | 31,9                    |  |
|                                                                |                     | Female                                                                 | 12,449     | 6,595              | 19,04                   |  |
|                                                                |                     | Male                                                                   | 8,272      | 4,592              | 12,8                    |  |
|                                                                |                     | Unknown                                                                | 4          | 2                  |                         |  |
| COVID-19 doses administered for the past 2 weeks               | 6                   |                                                                        |            |                    |                         |  |
|                                                                |                     |                                                                        |            |                    |                         |  |

Number of persons who received their first dose of the COVID-19 vaccine