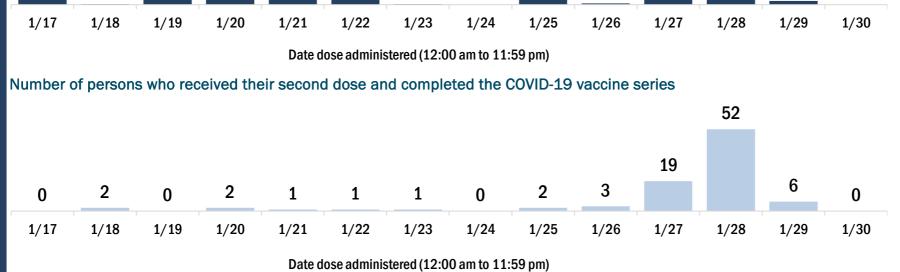

Number of persons who received their first dose of the COVID-19 vaccine

## **COVID-19: Alachua County vaccine summary**

Vaccination data through Jan 30, 2021 as of Jan 31, 2021 at 12:05 AM

Data in this report are provisional and subject to change.

Data in this summary pertain to COVID-19 vaccines approved by the U.S. Food and Drug Administration and have been issued an Emergency Use Authorization. These data summarize the number of people who have received either their first dose or have completed the series for a COVID-19 vaccine. A person can only be counted in one category, first dose or series complete. Data are based on the patient's reported county of residence.