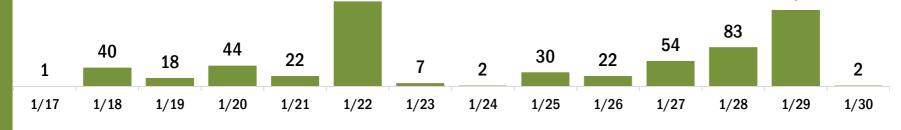

### **COVID-19: Bradford County vaccine summary**

Vaccination data through Jan 30, 2021 as of Jan 31, 2021 at 12:05 AM

Data in this report are provisional and subject to change.

Data in this summary pertain to COVID-19 vaccines approved by the U.S. Food and Drug Administration and have been issued an Emergency Use Authorization. These data summarize the number of people who have received either their first dose or have completed the series for a COVID-19 vaccine. A person can only be counted in one category, first dose or series complete. Data are based on the patient's reported county of residence.

| OVID-19 doses administered in Florida                                                         |                    | Demographic summary                 | First dose          | Series<br>complete | Total peopl<br>vaccinate |
|-----------------------------------------------------------------------------------------------|--------------------|-------------------------------------|---------------------|--------------------|--------------------------|
| es administered                                                                               | 1,852              | Age group                           | 1,438               | 207                | 1,64                     |
| tal number of doses of the COVID-19 vaccine that have be                                      | en administered in | 16-24 years                         | 15                  | 5                  | 2                        |
| rida.                                                                                         |                    | 25-34 years                         | 30                  | 25                 | 5                        |
| ons vaccinated for COVID-19 in Florida                                                        |                    | 35-44 years                         | 41                  | 32                 | 7                        |
| ons vaccinated for COVID-19 III Florida                                                       |                    | 45-54 years                         | 62                  | 37                 | 9                        |
| people vaccinated                                                                             | 1,645              | 55-64 years                         | 72                  | 35                 | 10                       |
| irst dose                                                                                     | 1,438              | 65-74 years                         | 636                 | 27                 | 66                       |
| eries completed                                                                               | 207                | 75-84 years                         | 422                 | 25                 | 44                       |
| rst dose: received their first dose of the COVID-19 vaccine.                                  |                    | 85+ years                           | 160                 | 21                 | 18                       |
| Series complete: received all recommended doses of the COVID-1 be considered fully immunized. | VID-19 vaccine to  | Race                                | 1,438               | 207                | 1,64                     |
|                                                                                               |                    | White                               | 1,025               | 97                 | 1,12                     |
|                                                                                               |                    | Black                               | 105                 | 10                 | 1:                       |
|                                                                                               |                    | American Indian/Alaskan             | 4                   | 0                  |                          |
|                                                                                               |                    | Other                               | 139                 | 94                 | 23                       |
|                                                                                               |                    | Unknown                             | 165                 | 6                  | 17                       |
|                                                                                               |                    | Other race includes Asian, native F | lawaiian/Pacific Is | ander, or other.   |                          |
|                                                                                               |                    | Ethnicity                           | 1,438               | 207                | 1,64                     |
|                                                                                               |                    | Hispanic                            | 7                   | 3                  | -                        |
|                                                                                               |                    | Non-Hispanic                        | 620                 | 175                | 79                       |
|                                                                                               |                    | Unknown                             | 811                 | 29                 | 84                       |
|                                                                                               |                    | Gender                              | 1,438               | 207                | 1,64                     |
|                                                                                               |                    | Female                              | 834                 | 145                | 97                       |
|                                                                                               |                    | Male                                | 602                 | 62                 | 66                       |
|                                                                                               |                    | Unknown                             | 2                   | 0                  |                          |
| /ID-19 doses administered for the past 2 weeks                                                | i                  |                                     |                     |                    |                          |
|                                                                                               | 180                |                                     |                     | 162                |                          |
|                                                                                               |                    |                                     |                     |                    |                          |