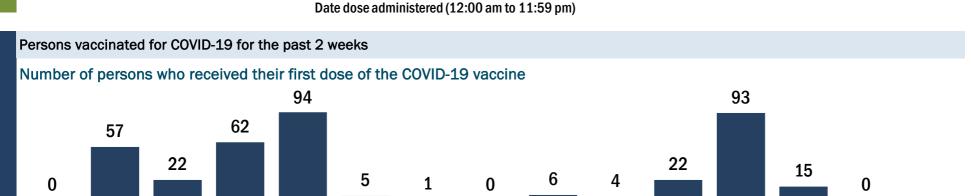

## **COVID-19: Baker County vaccine summary**

#### Vaccination data through Jan 30, 2021 as of Jan 31, 2021 at 12:05 AM

#### Data in this report are provisional and subject to change.

1/20

1/21

1/17

1/18

1/19

Data in this summary pertain to COVID-19 vaccines approved by the U.S. Food and Drug Administration and have been issued an Emergency Use Authorization. These data summarize the number of people who have received either their first dose or have completed the series for a COVID-19 vaccine. A person can only be counted in one category, first dose or series complete. Data are based on the patient's reported county of residence.

| COVID-19 doses administered in Florida                                  |                 | Demographic summary               | First dose           | Series<br>complete | Total people<br>vaccinated |
|-------------------------------------------------------------------------|-----------------|-----------------------------------|----------------------|--------------------|----------------------------|
| Doses administered                                                      | 1,778           | Age group                         | 1,378                | 200                | 1,578                      |
| Total number of doses of the COVID-19 vaccine that have been            | administered in | 16-24 years                       | 19                   | 6                  | 25                         |
| Florida.                                                                |                 | 25-34 years                       | 73                   | 18                 | 91                         |
| Persons vaccinated for COVID-19 in Florida                              |                 | 35-44 years                       | 90                   | 25                 | 115                        |
|                                                                         |                 | 45-54 years                       | 89                   | 31                 | 120                        |
| Total people vaccinated                                                 | 1,578           | 55-64 years                       | 152                  | 35                 | 187                        |
| First dose                                                              | 1,378           | 65-74 years                       | 548                  | 32                 | 580                        |
| Series completed                                                        | 200             | 75-84 years                       | 330                  | 28                 | 358                        |
| First dose: received their first dose of the COVID-19 vaccine.          |                 | 85+ years                         | 77                   | 25                 | 102                        |
| Series complete: received all recommended doses of the COVID-19 vaccine |                 | Race                              | 1,378                | 200                | 1,578                      |
| be considered fully immunized.                                          |                 | White                             | 999                  | 85                 | 1,084                      |
|                                                                         |                 | Black                             | 106                  | 7                  | 113                        |
|                                                                         |                 | American Indian/Alaskan           | 9                    | 0                  | 9                          |
|                                                                         |                 | Other                             | 133                  | 69                 | 202                        |
|                                                                         |                 | Unknown                           | 131                  | 39                 | 170                        |
|                                                                         |                 | Other race includes Asian, native | Hawaiian/Pacific Isl | ander, or other.   |                            |
|                                                                         |                 | Ethnicity                         | 1,378                | 200                | 1,578                      |
|                                                                         |                 | Hispanic                          | 10                   | 2                  | 12                         |
|                                                                         |                 | Non-Hispanic                      | 465                  | 95                 | 560                        |
|                                                                         |                 | Unknown                           | 903                  | 103                | 1,006                      |
|                                                                         |                 | Gender                            | 1,378                | 200                | 1,578                      |
|                                                                         |                 | Female                            | 759                  | 120                | 879                        |
|                                                                         |                 | Male                              | 619                  | 80                 | 699                        |
|                                                                         |                 | Unknown                           | 0                    | 0                  | 0                          |
| COVID-19 doses administered for the past 2 weeks                        |                 |                                   |                      |                    |                            |
| 120                                                                     |                 | 123                               |                      |                    |                            |
| 70 7                                                                    | 7               | <b>50</b> 71                      |                      |                    |                            |
|                                                                         |                 | 58 71                             | 22                   |                    |                            |
| 2 0 17                                                                  | 8               | 2                                 | ~~~                  | 14 5               |                            |

Date dose administered (12:00 am to 11:59 pm)

1/23

1/22

1/24

1/25

1/26

1/27

1/28

1/29

1/30