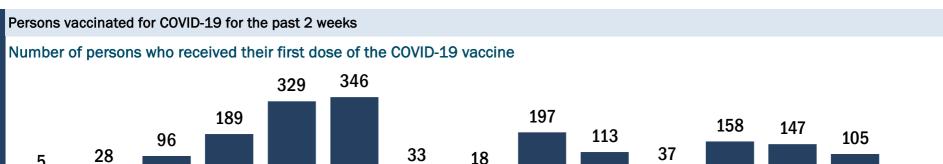

|
|                                                              | I                  | Unknown                             | 0                    | 0                  |                         |
| ID-19 doses administered for the past 2 weeks                | 6                  |                                     |                      |                    |                         |
|                                                              |                    |                                     |                      | 530                |                         |
| 345                                                          | 379                |                                     |                      |                    |                         |









#### **COVID-19: Gilchrist County vaccine summary**

Vaccination data through Jan 30, 2021 as of Jan 31, 2021 at 12:05 AM

Data in this report are provisional and subject to change.

Data in this summary pertain to COVID-19 vaccines approved by the U.S. Food and Drug Administration and have been issued an Emergency Use Authorization. These data summarize the number of people who have received either their first dose or have completed the series for a COVID-19 vaccine. A person can only be counted in one category, first dose or series complete. Data are based on the patient's reported county of residence.

| OVID-19 doses administered in Florida                      |                    | Demographic summary                 | First dose           | Series<br>complete | Total peop<br>vac