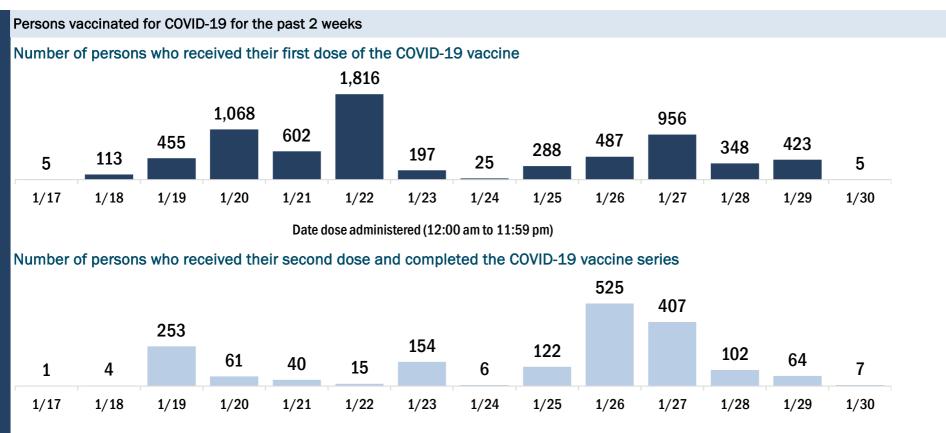

## **COVID-19: Bay County vaccine summary**

#### Vaccination data through Jan 30, 2021 as of Jan 31, 2021 at 12:05 AM

#### Data in this report are provisional and subject to change.

Data in this summary pertain to COVID-19 vaccines approved by the U.S. Food and Drug Administration and have been issued an Emergency Use Authorization. These data summarize the number of people who have received either their first dose or have completed the series for a COVID-19 vaccine. A person can only be counted in one category, first dose or series complete. Data are based on the patient's reported county of residence.

| COVID-19 doses administered in Florida                               |                    | Demographic summary                 | First dose           | Series<br>complete | Total people<br>vaccinated |
|----------------------------------------------------------------------|--------------------|-------------------------------------|----------------------|--------------------|----------------------------|
| Doses administered                                                   | 14,023             | Age group                           | 12,645               | 689                | 13,334                     |
| Total number of doses of the COVID-19 vaccine that have be           | en administered in | 16-24 years                         | 134                  | 11                 | 145                        |
| Florida.                                                             |                    | 25-34 years                         | 428                  | 79                 | 507                        |
| Persons vaccinated for COVID-19 in Florida                           |                    | 35-44 years                         | 657                  | 127                | 784                        |
|                                                                      |                    | 45-54 years                         | 855                  | 132                | 98                         |
| Total people vaccinated                                              | 13,334             | 55-64 years                         | 1,057                | 161                | 1,218                      |
| First dose                                                           | 12,645             | 65-74 years                         | 5,531                | 73                 | 5,604                      |
| Series completed                                                     | 689                | 75-84 years                         | 3,003                | 60                 | 3,063                      |
| First dose: received their first dose of the COVID-19 vaccine        |                    | 85+ years                           | 980                  | 46                 | 1,020                      |
| Series complete: received all recommended doses of the COVID-19 vacc |                    | Race                                | 12,645               | 689                | 13,33                      |
| be considered fully immunized.                                       |                    | White                               | 7,458                | 417                | 7,87                       |
|                                                                      |                    | Black                               | 582                  | 16                 | 59                         |
|                                                                      |                    | American Indian/Alaskan             | 63                   | 0                  | 6                          |
|                                                                      |                    | Other                               | 1,519                | 241                | 1,76                       |
|                                                                      |                    | Unknown                             | 3,023                | 15                 | 3,03                       |
|                                                                      |                    | Other race includes Asian, native F | lawaiian/Pacific Isl | ander, or other.   |                            |
|                                                                      |                    | Ethnicity                           | 12,645               | 689                | 13,334                     |
|                                                                      |                    | Hispanic                            | 135                  | 16                 | 15                         |
|                                                                      |                    | Non-Hispanic                        | 4,314                | 505                | 4,81                       |
|                                                                      |                    | Unknown                             | 8,196                | 168                | 8,36                       |
|                                                                      |                    | Gender                              | 12,645               | 689                | 13,334                     |
|                                                                      |                    | Female                              | 7,115                | 420                | 7,53                       |
|                                                                      |                    | Male                                | 5,529                | 269                | 5,798                      |
|                                                                      |                    | Unknown                             | 1                    | 0                  | 2                          |
| COVID-19 doses administered for the past 2 weeks                     | 3                  |                                     |                      |                    |                            |
|                                                                      | 1,218              |                                     |                      |                    |                            |
| 607                                                                  |                    | 631                                 |                      |                    |                            |

607 631 446 434 432 412 375 295 301 220 108 13 2 1/17 1/18 1/19 1/20 1/21 1/22 1/23 1/24 1/25 1/26 1/27 1/28 1/29 1/30