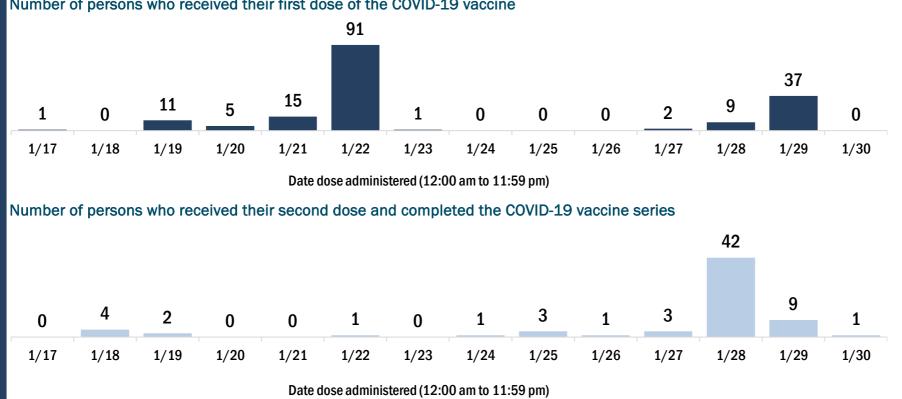

## **COVID-19: Baker County vaccine summary**

#### Vaccination data through Jan 30, 2021 as of Jan 31, 2021 at 12:05 AM

#### Data in this report are provisional and subject to change.

1/20

1/21

1/17

1/18

1/19

Data in this summary pertain to COVID-19 vaccines approved by the U.S. Food and Drug Administration and have been issued an Emergency Use Authorization. These data summarize the number of people who have received either their first dose or have completed the series for a COVID-19 vaccine. A person can only be counted in one category, first dose or series complete. Data are based on the patient's reported county of residence.

| COVID-19 doses administered in Florida                                  |                 | Demographic summary               | First dose           | Series<br>complete | Total people<br>vaccinated |
|-------------------------------------------------------------------------|-----------------|-----------------------------------|----------------------|--------------------|----------------------------|
| Doses administered                                                      | 1,778           | Age group                         | 1,378                | 200                | 1,578                      |
| Total number of doses of the COVID-19 vaccine that have been            | administered in | 16-24 years                       | 19                   | 6                  | 25                         |
| Florida.                                                                |                 | 25-34 years                       | 73                   | 18                 | 91                         |
| Persons vaccinated for COVID-19 in Florida                              |                 | 35-44 years                       | 90                   | 25                 | 115                        |
|                                                                         |                 | 45-54 years                       | 89                   | 31                 | 120                        |
| Total people vaccinated                                                 | 1,578           | 55-64 years                       | 152                  | 35                 | 187                        |
| First dose                                                              | 1,378           | 65-74 years                       | 548                  | 32                 | 580                        |
| Series completed                                                        | 200             | 75-84 years                       | 330                  | 28                 | 358                        |
| First dose: received their first dose of the COVID-19 vaccine.          |                 | 85+ years                         | 77                   | 25                 | 102                        |
| Series complete: received all recommended doses of the COVID-19 vaccine |                 | Race                              | 1,378                | 200                | 1,578                      |
| be considered fully immunized.                                          |                 | White                             | 999                  | 85                 | 1,084                      |
|                                                                         |                 | Black                             | 106                  | 7                  | 113                        |
|                                                                         |                 | American Indian/Alaskan           | 9                    | 0                  | 9                          |
|                                                                         |                 | Other                             | 133                  | 69                 | 202                        |
|                                                                         |                 | Unknown                           | 131                  | 39                 | 170                        |
|                                                                         |                 | Other race includes Asian, native | Hawaiian/Pacific Isl | ander, or other.   |                            |
|                                                                         |                 | Ethnicity                         | 1,378                | 200                | 1,578                      |
|                                                                         |                 | Hispanic                          | 10                   | 2                  | 12                         |
|                                                                         |                 | Non-Hispanic                      | 465                  | 95                 | 560                        |
|                                                                         |                 | Unknown                           | 903                  | 103                | 1,006                      |
|                                                                         |                 | Gender                            | 1,378                | 200                | 1,578                      |
|                                                                         |                 | Female                            | 759                  | 120                | 879                        |
|                                                                         |                 | Male                              | 619                  | 80                 | 699                        |
|                                                                         |                 | Unknown                           | 0                    | 0                  | 0                          |
| COVID-19 doses administered for the past 2 weeks                        |                 |                                   |                      |                    |                            |
| 120                                                                     |                 | 123                               |                      |                    |                            |
| 70 7                                                                    | 7               | <b>50</b> 71                      |                      |                    |                            |
|                                                                         |                 | 58 71                             | 22                   |                    |                            |
| 2 0 17                                                                  | 8               | 2                                 | ~~~                  | 14 5               |                            |

Date dose administered (12:00 am to 11:59 pm)

1/23

1/22

1/24

1/25

1/26

1/27

1/28

1/29

1/30