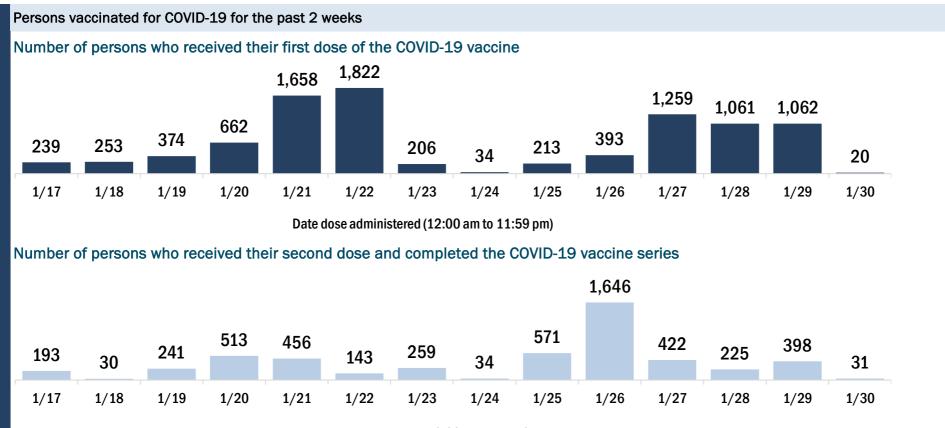

## **COVID-19: Alachua County vaccine summary**

Vaccination data through Jan 30, 2021 as of Jan 31, 2021 at 12:05 AM

Data in this report are provisional and subject to change.

Data in this summary pertain to COVID-19 vaccines approved by the U.S. Food and Drug Administration and have been issued an Emergency Use Authorization. These data summarize the number of people who have received either their first dose or have completed the series for a COVID-19 vaccine. A person can only be counted in one category, first dose or series complete. Data are based on the patient's reported county of residence.

| COVID-19 doses administered in Florida                         |                     | Demographic summary                                                    | First dose | Series<br>complete | Total peop<br>vaccinate |  |
|----------------------------------------------------------------|---------------------|------------------------------------------------------------------------|------------|--------------------|-------------------------|--|
| Doses administered                                             | 43,103              | Age group                                                              | 20,725     | 11,189             | 31,91                   |  |
| Total number of doses of the COVID-19 vaccine that have be     | een administered in | 16-24 years                                                            | 728        | 918                | 1,64                    |  |
| Florida.                                                       |                     | 25-34 years                                                            | 1,583      | 3,275              | 4,8                     |  |
| Persons vaccinated for COVID-19 in Florida                     |                     | 35-44 years                                                            | 1,295      | 2,233              | 3,52                    |  |
| resons vaccinated for COVID-19 in Fiolida                      |                     | 45-54 years                                                            | 1,231      | 1,852              | 3,08                    |  |
| otal people vaccinated                                         | 31,914              | 55-64 years                                                            | 1,466      | 1,564              | 3,03                    |  |
| First dose                                                     | 20,725              | 65-74 years                                                            | 8,072      | 940                | 9,0                     |  |
| Series completed                                               | 11,189              | 75-84 years                                                            | 4,421      | 265                | 4,6                     |  |
| First dose: received their first dose of the COVID-19 vaccine. |                     | 85+ years                                                              | 1,929      | 142                | 2,0                     |  |
| Series complete: received all recommended doses of the C       |                     | Race                                                                   | 20,725     | 11,189             | 31,9                    |  |
| be considered fully immunized.                                 |                     | White                                                                  | 15,428     | 7,224              | 22,6                    |  |
|                                                                |                     | Black                                                                  | 1,361      | 631                | 1,9                     |  |
|                                                                |                     | American Indian/Alaskan                                                | 45         | 46                 |                         |  |
|                                                                |                     | Other                                                                  | 2,840      | 3,039              | 5,8                     |  |
|                                                                |                     | Unknown                                                                | 1,051      | 249                | 1,3                     |  |
|                                                                |                     | Other race includes Asian, native Hawaiian/Pacific Islander, or other. |            |                    |                         |  |
|                                                                |                     | Ethnicity                                                              | 20,725     | 11,189             | 31,9                    |  |
|                                                                |                     | Hispanic                                                               | 782        | 830                | 1,6                     |  |
|                                                                |                     | Non-Hispanic                                                           | 13,421     | 9,197              | 22,6                    |  |
|                                                                |                     | Unknown                                                                | 6,522      | 1,162              | 7,6                     |  |
|                                                                |                     | Gender                                                                 | 20,725     | 11,189             | 31,9                    |  |
|                                                                |                     | Female                                                                 | 12,449     | 6,595              | 19,04                   |  |
|                                                                |                     | Male                                                                   | 8,272      | 4,592              | 12,8                    |  |
|                                                                |                     | Unknown                                                                | 4          | 2                  |                         |  |
| COVID-19 doses administered for the past 2 weeks               | 6                   |                                                                        |            |                    |                         |  |
|                                                                |                     |                                                                        |            |                    |                         |  |

Number of persons who received their first dose of the COVID-19 vaccine