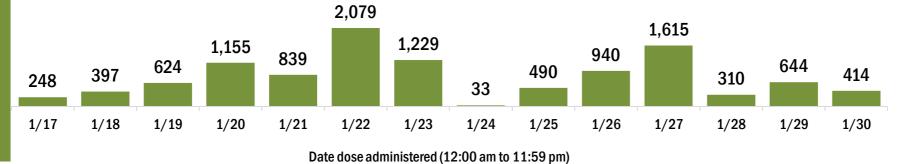

| COVID-19 doses administered in Florida                         |                     | Demographic summary                                                    | First dose | Series<br>complete | Total peop<br>vaccinate |  |
|----------------------------------------------------------------|---------------------|------------------------------------------------------------------------|------------|--------------------|-------------------------|--|
| Doses administered                                             | 43,103              | Age group                                                              | 20,725     | 11,189             | 31,91                   |  |
| Total number of doses of the COVID-19 vaccine that have be     | een administered in | 16-24 years                                                            | 728        | 918                | 1,64                    |  |
| Florida.                                                       |                     | 25-34 years                                                            | 1,583      | 3,275              | 4,8                     |  |
| Persons vaccinated for COVID-19 in Florida                     |                     | 35-44 years                                                            | 1,295      | 2,233              | 3,52                    |  |
| resons vaccinated for COVID-19 in Fiolida                      |                     | 45-54 years                                                            | 1,231      | 1,852              | 3,08                    |  |
| otal people vaccinated                                         | 31,914              | 55-64 years                                                            | 1,466      | 1,564              | 3,03                    |  |
| First dose                                                     | 20,725              | 65-74 years                                                            | 8,072      | 940                | 9,0                     |  |
| Series completed                                               | 11,189              | 75-84 years                                                            | 4,421      | 265                | 4,6                     |  |
| First dose: received their first dose of the COVID-19 vaccine. |                     | 85+ years                                                              | 1,929      | 142                | 2,0                     |  |
| Series complete: received all recommended doses of the C       |                     | Race                                                                   | 20,725     | 11,189             | 31,9                    |  |
| be considered fully immunized.                                 |                     | White                                                                  | 15,428     | 7,224              | 22,6                    |  |
|                                                                |                     | Black                                                                  | 1,361      | 631                | 1,9                     |  |
|                                                                |                     | American Indian/Alaskan                                                | 45         | 46                 |                         |  |
|                                                                |                     | Other                                                                  | 2,840      | 3,039              | 5,8                     |  |
|                                                                |                     | Unknown                                                                | 1,051      | 249                | 1,3                     |  |
|                                                                |                     | Other race includes Asian, native Hawaiian/Pacific Islander, or other. |            |                    |                         |  |
|                                                                |                     | Ethnicity                                                              | 20,725     | 11,189             | 31,9                    |  |
|                                                                |                     | Hispanic                                                               | 782        | 830                | 1,6                     |  |
|                                                                |                     | Non-Hispanic                                                           | 13,421     | 9,197              | 22,6                    |  |
|                                                                |                     | Unknown                                                                | 6,522      | 1,162              | 7,6                     |  |
|                                                                |                     | Gender                                                                 | 20,725     | 11,189             | 31,9                    |  |
|                                                                |                     | Female                                                                 | 12,449     | 6,595              | 19,04                   |  |
|                                                                |                     | Male                                                                   | 8,272      | 4,592              | 12,8                    |  |
|                                                                |                     | Unknown                                                                | 4          | 2                  |                         |  |
| COVID-19 doses administered for the past 2 weeks               | 6                   |                                                                        |            |                    |                         |  |
|                                                                |                     |                                                                        |            |                    |                         |  |

Number of persons who received their first dose of the COVID-19 vaccine