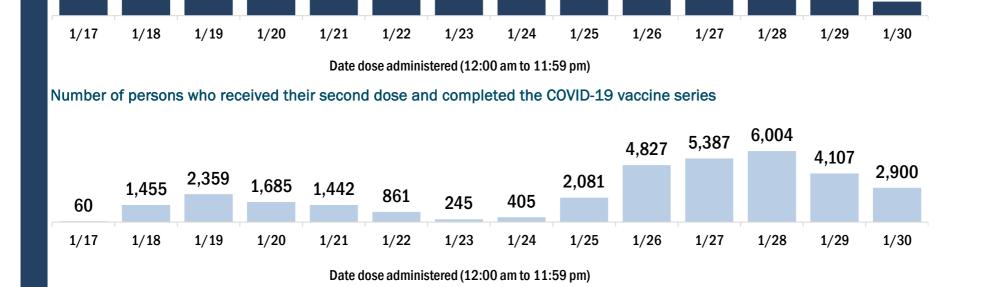

| - |                         |                       |                  |                      |            | -               |               |              |                |               | Series    | Total people |
|---|-------------------------|-----------------------|------------------|----------------------|------------|-----------------|---------------|--------------|----------------|---------------|-----------|--------------|
| C | OVID-19 doses adm       | ninistered in Fl      | orida            |                      |            | Demographic     | summary       |              | First do       | se<br>co      | mplete    | vaccinated   |
| C | oses administered       |                       |                  | 1,993,47             | 2          | Age group       |               |              | 1,364,42       | 16 31         | 4,528     | 1,678,944    |
|   | Total number of doses   | s of the COVID-19 v   | accine that have | been administered    | ו          | 16-24 yea       | rs            |              | 16,53          | 35            | 7,215     | 23,750       |
|   | Florida.                |                       |                  |                      | _          | 25-34 yea       | rs            |              | 45,98          | 35 3          | 6,571     | 82,556       |
| F | Persons vaccinated f    | for COVID-19 ir       | Florida          |                      |            | 35-44 yea       | rs            |              | 57,17          | 79 4          | 3,700     | 100,879      |
|   |                         |                       |                  |                      |            | 45-54 yea       | rs            |              | 70,86          | 60 4          | 8,707     | 119,567      |
| Т | otal people vaccina     | ted                   |                  | 1,678,94             | H 🔛        | 55-64 yea       |               |              | 98,98          | 36 5          | 3,180     | 152,166      |
|   | First dose              |                       |                  | 1,364,41             | 5          | 65-74 yea       | rs            |              | <b>596,4</b> 2 | 18 6          | 8,002     | 664,420      |
|   | Series completed        |                       |                  | 314,52               | 3          | 75-84 yea       | rs            |              | 344,50         | )2 3          | 7,116     | 381,618      |
|   | First dose: received th | neir first dose of th | e COVID-19 vacci | ne.                  |            | 85+ years       |               |              | 133,95         | 51 2          | 0,037     | 153,988      |
|   | Series complete: rece   |                       | ded doses of the | e COVID-19 vaccine t |            | Race            |               |              | 1,364,42       | 16 31         | 4,528     | 1,678,944    |
|   | be considered fully im  | munized.              |                  |                      |            | White           |               |              | 875,43         | 32 18         | 6,732     | 1,062,164    |
|   |                         |                       |                  |                      |            | Black           |               |              | 64,89          | 90 1          | 6,893     | 81,783       |
|   |                         |                       |                  |                      |            | American I      | ndian/Alas    | skan         | 4,69           | 96            | 957       | 5,653        |
|   |                         |                       |                  |                      |            | Other           |               |              | 175,74         | 46 7          | 4,499     | 250,245      |
|   |                         |                       |                  |                      |            | Unknown         |               |              | 243,65         | 52 3          | 5,447     | 279,099      |
|   |                         |                       |                  |                      |            | Other race ir   | ncludes Asian | n, native Ha | waiian/Pacifi  | c Islander, c | or other. |              |
|   |                         |                       |                  |                      |            | Ethnicity       |               |              | 1,364,42       | 16 31         | 4,528     | 1,678,944    |
|   |                         |                       |                  |                      |            | Hispanic        |               |              | 103,30         | )9 3          | 4,517     | 137,826      |
|   |                         |                       |                  |                      |            | Non-Hispa       | nic           |              | 631,18         | 34 15         | 5,501     | 786,685      |
|   |                         |                       |                  |                      |            | Unknown         |               |              | 629,92         |               | 4,510     | 754,433      |
|   |                         |                       |                  |                      |            | Gender          |               |              | 1,364,43       |               | 4,528     | 1,678,944    |
|   |                         |                       |                  |                      |            | Female          |               |              | 783,5:         | 11 19         | 1,122     | 974,633      |
|   |                         |                       |                  |                      |            | Male            |               |              | 573,64         | 47 12         | 2,813     | 696,460      |
|   |                         |                       |                  |                      |            | Unknown         |               |              | 7,25           | 58            | 593       | 7,851        |
| C | OVID-19 doses adm       | ninistered for t      | na nast 2 was    | ke                   |            |                 |               |              |                |               |           |              |
|   | 0 VID-13 00363 auti     |                       |                  |                      |            |                 |               |              |                |               |           |              |
|   |                         |                       |                  | 102 171              |            |                 |               |              |                |               |           |              |
|   | C                       | 90,12<br>65,504       | 28 83,021        | 103,171              |            |                 | 67,195        | 89,418       | CO 010         |               |           |              |
|   | /10 529                 | 55,504                |                  | 38,1                 | 0          | 53,889          | 07,195        |              | 62,913         | 40,587        |           |              |
|   | 19,012                  |                       |                  |                      | 14,4       | 150             |               |              |                | ,             | 17,574    | 1            |
|   |                         |                       |                  |                      |            |                 |               |              |                |               |           |              |
|   | 1/17 1/18               | 1/19 1/2              | 0 1/21           | 1/22 1/23            | 1/2        | 24 1/25         | 1/26          | 1/27         | 1/28           | 1/29          | 1/30      |              |
|   |                         |                       | Da               | te dose administere  | d (12:00 a | am to 11:59 pm) |               |              |                |               |           |              |
|   |                         |                       |                  |                      |            |                 |               |              |                |               |           |              |