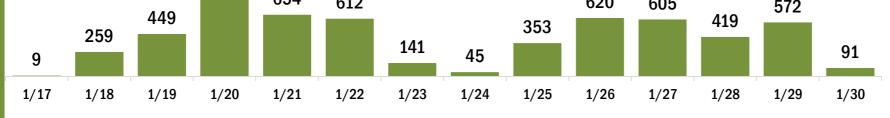

| COVID-19 doses administered in Florida                         |                     | Demographic summary                                                    | First dose | Series<br>complete | Total peop<br>vaccinate |  |
|----------------------------------------------------------------|---------------------|------------------------------------------------------------------------|------------|--------------------|-------------------------|--|
| Doses administered                                             | 43,103              | Age group                                                              | 20,725     | 11,189             | 31,91                   |  |
| Total number of doses of the COVID-19 vaccine that have be     | een administered in | 16-24 years                                                            | 728        | 918                | 1,64                    |  |
| Florida.                                                       |                     | 25-34 years                                                            | 1,583      | 3,275              | 4,8                     |  |
| Persons vaccinated for COVID-19 in Florida                     |                     | 35-44 years                                                            | 1,295      | 2,233              | 3,52                    |  |
| resons vaccinated for COVID-19 in Fiolida                      |                     | 45-54 years                                                            | 1,231      | 1,852              | 3,08                    |  |
| otal people vaccinated                                         | 31,914              | 55-64 years                                                            | 1,466      | 1,564              | 3,03                    |  |
| First dose                                                     | 20,725              | 65-74 years                                                            | 8,072      | 940                | 9,0                     |  |
| Series completed                                               | 11,189              | 75-84 years                                                            | 4,421      | 265                | 4,6                     |  |
| First dose: received their first dose of the COVID-19 vaccine. |                     | 85+ years                                                              | 1,929      | 142                | 2,0                     |  |
| Series complete: received all recommended doses of the C       |                     | Race                                                                   | 20,725     | 11,189             | 31,9                    |  |
| be considered fully immunized.                                 |                     | White                                                                  | 15,428     | 7,224              | 22,6                    |  |
|                                                                |                     | Black                                                                  | 1,361      | 631                | 1,9                     |  |
|                                                                |                     | American Indian/Alaskan                                                | 45         | 46                 |                         |  |
|                                                                |                     | Other                                                                  | 2,840      | 3,039              | 5,8                     |  |
|                                                                |                     | Unknown                                                                | 1,051      | 249                | 1,3                     |  |
|                                                                |                     | Other race includes Asian, native Hawaiian/Pacific Islander, or other. |            |                    |                         |  |
|                                                                |                     | Ethnicity                                                              | 20,725     | 11,189             | 31,9                    |  |
|                                                                |                     | Hispanic                                                               | 782        | 830                | 1,6                     |  |
|                                                                |                     | Non-Hispanic                                                           | 13,421     | 9,197              | 22,6                    |  |
|                                                                |                     | Unknown                                                                | 6,522      | 1,162              | 7,6                     |  |
|                                                                |                     | Gender                                                                 | 20,725     | 11,189             | 31,9                    |  |
|                                                                |                     | Female                                                                 | 12,449     | 6,595              | 19,04                   |  |
|                                                                |                     | Male                                                                   | 8,272      | 4,592              | 12,8                    |  |
|                                                                |                     | Unknown                                                                | 4          | 2                  |                         |  |
| COVID-19 doses administered for the past 2 weeks               | 6                   |                                                                        |            |                    |                         |  |
|                                                                |                     |                                                                        |            |                    |                         |  |