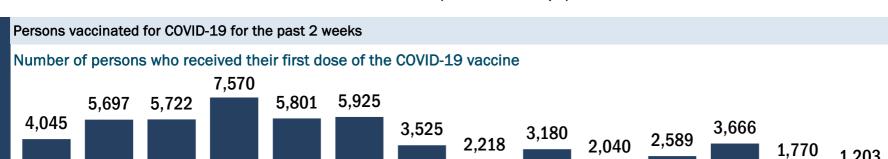

| - |                         |                       |                  |                      |            | -               |               |              |                |               | Series    | Total people |
|---|-------------------------|-----------------------|------------------|----------------------|------------|-----------------|---------------|--------------|----------------|---------------|-----------|--------------|
| C | OVID-19 doses adm       | ninistered in Fl      | orida            |                      |            | Demographic     | summary       |              | First do       | se<br>co      | mplete    | vaccinated   |
| C | oses administered       |                       |                  | 1,993,47             | 2          | Age group       |               |              | 1,364,42       | 16 31         | 4,528     | 1,678,944    |
|   | Total number of doses   | s of the COVID-19 v   | accine that have | been administered    | ו          | 16-24 yea       | rs            |              | 16,53          | 35            | 7,215     | 23,750       |
|   | Florida.                |                       |                  |                      | _          | 25-34 yea       | rs            |              | 45,98          | 35 3          | 6,571     | 82,556       |
| F | Persons vaccinated f    | for COVID-19 ir       | Florida          |                      |            | 35-44 yea       | rs            |              | 57,17          | 79 4          | 3,700     | 100,879      |
|   |                         |                       |                  |                      |            | 45-54 yea       | rs            |              | 70,86          | 60 4          | 8,707     | 119,567      |
| Т | otal people vaccina     | ted                   |                  | 1,678,94             | H 🔛        | 55-64 yea       |               |              | 98,98          | 36 5          | 3,180     | 152,166      |
|   | First dose              |                       |                  | 1,364,41             | 5          | 65-74 yea       | rs            |              | <b>596,4</b> 2 | 18 6          | 8,002     | 664,420      |
|   | Series completed        |                       |                  | 314,52               | 3          | 75-84 yea       | rs            |              | 344,50         | )2 3          | 7,116     | 381,618      |
|   | First dose: received th | neir first dose of th | e COVID-19 vacci | ne.                  |            | 85+ years       |               |              | 133,95         | 51 2          | 0,037     | 153,988      |
|   | Series complete: rece   |                       | ded doses of the | e COVID-19 vaccine t |            | Race            |               |              | 1,364,42       | 16 31         | 4,528     | 1,678,944    |
|   | be considered fully im  | munized.              |                  |                      |            | White           |               |              | 875,43         | 32 18         | 6,732     | 1,062,164    |
|   |                         |                       |                  |                      |            | Black           |               |              | 64,89          | 90 1          | 6,893     | 81,783       |
|   |                         |                       |                  |                      |            | American I      | ndian/Alas    | skan         | 4,69           | 96            | 957       | 5,653        |
|   |                         |                       |                  |                      |            | Other           |               |              | 175,74         | 46 7          | 4,499     | 250,245      |
|   |                         |                       |                  |                      |            | Unknown         |               |              | 243,65         | 52 3          | 5,447     | 279,099      |
|   |                         |                       |                  |                      |            | Other race ir   | ncludes Asian | n, native Ha | waiian/Pacifi  | c Islander, c | or other. |              |
|   |                         |                       |                  |                      |            | Ethnicity       |               |              | 1,364,42       | 16 31         | 4,528     | 1,678,944    |
|   |                         |                       |                  |                      |            | Hispanic        |               |              | 103,30         | )9 3          | 4,517     | 137,826      |
|   |                         |                       |                  |                      |            | Non-Hispa       | nic           |              | 631,18         | 34 15         | 5,501     | 786,685      |
|   |                         |                       |                  |                      |            | Unknown         |               |              | 629,92         |               | 4,510     | 754,433      |
|   |                         |                       |                  |                      |            | Gender          |               |              | 1,364,43       |               | 4,528     | 1,678,944    |
|   |                         |                       |                  |                      |            | Female          |               |              | 783,5:         | 11 19         | 1,122     | 974,633      |
|   |                         |                       |                  |                      |            | Male            |               |              | 573,64         | 47 12         | 2,813     | 696,460      |
|   |                         |                       |                  |                      |            | Unknown         |               |              | 7,25           | 58            | 593       | 7,851        |
| C | OVID-19 doses adm       | ninistered for t      | na nast 2 was    | ke                   |            |                 |               |              |                |               |           |              |
|   | 0 VID-13 00363 auti     |                       |                  |                      |            |                 |               |              |                |               |           |              |
|   |                         |                       |                  | 102 171              |            |                 |               |              |                |               |           |              |
|   | C                       | 90,12<br>65,504       | 28 83,021        | 103,171              |            |                 | 67,195        | 89,418       | CO 010         |               |           |              |
|   | /10 529                 | 55,504                |                  | 38,1                 | 0          | 53,889          | 07,195        |              | 62,913         | 40,587        |           |              |
|   | 19,012                  |                       |                  |                      | 14,4       | 150             |               |              |                | ,             | 17,574    | 1            |
|   |                         |                       |                  |                      |            |                 |               |              |                |               |           |              |
|   | 1/17 1/18               | 1/19 1/2              | 0 1/21           | 1/22 1/23            | 1/2        | 24 1/25         | 1/26          | 1/27         | 1/28           | 1/29          | 1/30      |              |
|   |                         |                       | Da               | te dose administere  | d (12:00 a | am to 11:59 pm) |               |              |                |               |           |              |
|   |                         |                       |                  |                      |            |                 |               |              |                |               |           |              |

Number of persons who received their first dose of the COVID-19 vaccine