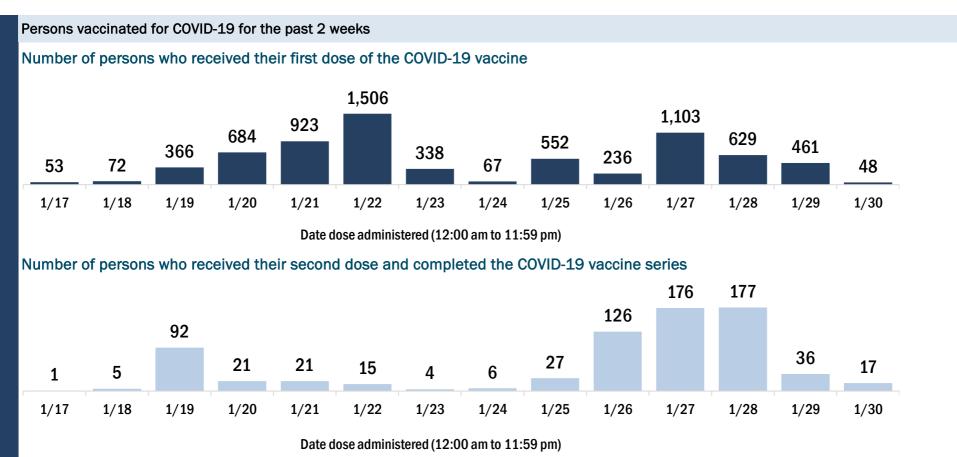

#### Data in this report are provisional and subject to change.

1/20

1/21

1/17

1/18

1/19

Data in this summary pertain to COVID-19 vaccines approved by the U.S. Food and Drug Administration and have been issued an Emergency Use Authorization. These data summarize the number of people who have received either their first dose or have completed the series for a COVID-19 vaccine. A person can only be counted in one category, first dose or series complete. Data are based on the patient's reported county of residence.

| COVID-19 doses administered in Florida                                  |                 | Demographic summary               | First dose           | Series<br>complete | Total people<br>vaccinated |
|-------------------------------------------------------------------------|-----------------|-----------------------------------|----------------------|--------------------|----------------------------|
| Doses administered                                                      | 1,778           | Age group                         | 1,378                | 200                | 1,578                      |
| Total number of doses of the COVID-19 vaccine that have been            | administered in | 16-24 years                       | 19                   | 6                  | 25                         |
| Florida.                                                                |                 | 25-34 years                       | 73                   | 18                 | 91                         |
| Persons vaccinated for COVID-19 in Florida                              |                 | 35-44 years                       | 90                   | 25                 | 115                        |
|                                                                         |                 | 45-54 years                       | 89                   | 31                 | 120                        |
| Total people vaccinated                                                 | 1,578           | 55-64 years                       | 152                  | 35                 | 187                        |
| First dose                                                              | 1,378           | 65-74 years                       | 548                  | 32                 | 580                        |
| Series completed                                                        | 200             | 75-84 years                       | 330                  | 28                 | 358                        |
| First dose: received their first dose of the COVID-19 vaccine.          |                 | 85+ years                         | 77                   | 25                 | 102                        |
| Series complete: received all recommended doses of the COVID-19 vaccine |                 | Race                              | 1,378                | 200                | 1,578                      |
| be considered fully immunized.                                          |                 | White                             | 999                  | 85                 | 1,084                      |
|                                                                         |                 | Black                             | 106                  | 7                  | 113                        |
|                                                                         |                 | American Indian/Alaskan           | 9                    | 0                  | 9                          |
|                                                                         |                 | Other                             | 133                  | 69                 | 202                        |
|                                                                         |                 | Unknown                           | 131                  | 39                 | 170                        |
|                                                                         |                 | Other race includes Asian, native | Hawaiian/Pacific Isl | ander, or other.   |                            |
|                                                                         |                 | Ethnicity                         | 1,378                | 200                | 1,578                      |
|                                                                         |                 | Hispanic                          | 10                   | 2                  | 12                         |
|                                                                         |                 | Non-Hispanic                      | 465                  | 95                 | 560                        |
|                                                                         |                 | Unknown                           | 903                  | 103                | 1,006                      |
|                                                                         |                 | Gender                            | 1,378                | 200                | 1,578                      |
|                                                                         |                 | Female                            | 759                  | 120                | 879                        |
|                                                                         |                 | Male                              | 619                  | 80                 | 699                        |
|                                                                         |                 | Unknown                           | 0                    | 0                  | 0                          |
| COVID-19 doses administered for the past 2 weeks                        |                 |                                   |                      |                    |                            |
| 120                                                                     |                 | 123                               |                      |                    |                            |
| 70 7                                                                    | 7               | <b>50</b> 71                      |                      |                    |                            |
|                                                                         |                 | 58 71                             | 22                   |                    |                            |
| 2 0 17                                                                  | 8               | 2                                 | ~~~                  | 14 5               |                            |