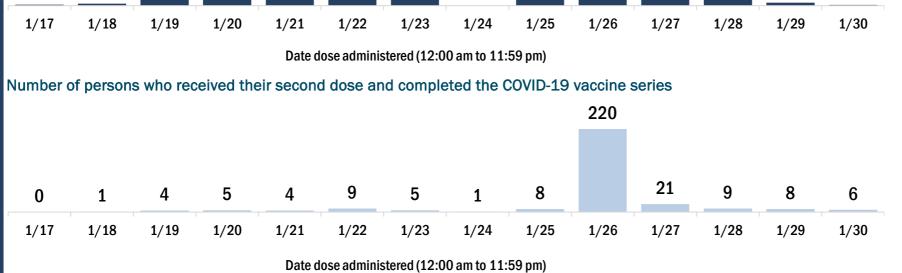

| COVID-19 doses administered in Florida                                  |                 | Demographic summary               | First dose           | Series<br>complete | Total people<br>vaccinated |
|-------------------------------------------------------------------------|-----------------|-----------------------------------|----------------------|--------------------|----------------------------|
| Doses administered                                                      | 1,778           | Age group                         | 1,378                | 200                | 1,578                      |
| Total number of doses of the COVID-19 vaccine that have been            | administered in | 16-24 years                       | 19                   | 6                  | 25                         |
| Florida.                                                                |                 | 25-34 years                       | 73                   | 18                 | 91                         |
| Persons vaccinated for COVID-19 in Florida                              |                 | 35-44 years                       | 90                   | 25                 | 115                        |
|                                                                         |                 | 45-54 years                       | 89                   | 31                 | 120                        |
| Total people vaccinated                                                 | 1,578           | 55-64 years                       | 152                  | 35                 | 187                        |
| First dose                                                              | 1,378           | 65-74 years                       | 548                  | 32                 | 580                        |
| Series completed                                                        | 200             | 75-84 years                       | 330                  | 28                 | 358                        |
| First dose: received their first dose of the COVID-19 vaccine.          |                 | 85+ years                         | 77                   | 25                 | 102                        |
| Series complete: received all recommended doses of the COVID-19 vaccine |                 | Race                              | 1,378                | 200                | 1,578                      |
| be considered fully immunized.                                          |                 | White                             | 999                  | 85                 | 1,084                      |
|                                                                         |                 | Black                             | 106                  | 7                  | 113                        |
|                                                                         |                 | American Indian/Alaskan           | 9                    | 0                  | 9                          |
|                                                                         |                 | Other                             | 133                  | 69                 | 202                        |
|                                                                         |                 | Unknown                           | 131                  | 39                 | 170                        |
|                                                                         |                 | Other race includes Asian, native | Hawaiian/Pacific Isl | ander, or other.   |                            |
|                                                                         |                 | Ethnicity                         | 1,378                | 200                | 1,578                      |
|                                                                         |                 | Hispanic                          | 10                   | 2                  | 12                         |
|                                                                         |                 | Non-Hispanic                      | 465                  | 95                 | 560                        |
|                                                                         |                 | Unknown                           | 903                  | 103                | 1,006                      |
|                                                                         |                 | Gender                            | 1,378                | 200                | 1,578                      |
|                                                                         |                 | Female                            | 759                  | 120                | 879                        |
|                                                                         |                 | Male                              | 619                  | 80                 | 699                        |
|                                                                         |                 | Unknown                           | 0                    | 0                  | 0                          |
| COVID-19 doses administered for the past 2 weeks                        |                 |                                   |                      |                    |                            |
| 120                                                                     |                 | 123                               |                      |                    |                            |
| 70 7                                                                    | 7               | <b>50</b> 71                      |                      |                    |                            |
|                                                                         |                 | 58 71                             | 22                   |                    |                            |
| 2 0 17                                                                  | 8               | 2                                 | ~~~                  | 14 5               |                            |

Date dose administered (12:00 am to 11:59 pm)

1/23

1/22

1/24

1/25

1/26

1/27

1/28

1/29

1/30