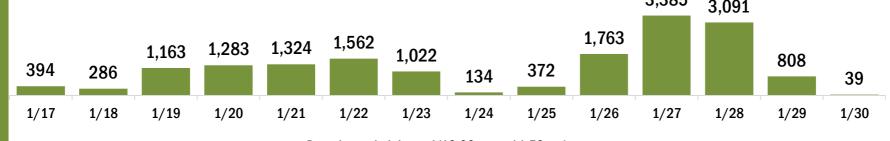

## **COVID-19: Bay County vaccine summary**

#### Vaccination data through Jan 30, 2021 as of Jan 31, 2021 at 12:05 AM

#### Data in this report are provisional and subject to change.

Data in this summary pertain to COVID-19 vaccines approved by the U.S. Food and Drug Administration and have been issued an Emergency Use Authorization. These data summarize the number of people who have received either their first dose or have completed the series for a COVID-19 vaccine. A person can only be counted in one category, first dose or series complete. Data are based on the patient's reported county of residence.

| COVID-19 doses administered in Florida                               |                    | Demographic summary                 | First dose           | Series<br>complete | Total people<br>vaccinated |
|----------------------------------------------------------------------|--------------------|-------------------------------------|----------------------|--------------------|----------------------------|
| Doses administered                                                   | 14,023             | Age group                           | 12,645               | 689                | 13,334                     |
| Total number of doses of the COVID-19 vaccine that have be           | en administered in | 16-24 years                         | 134                  | 11                 | 145                        |
| Florida.                                                             |                    | 25-34 years                         | 428                  | 79                 | 507                        |
| Persons vaccinated for COVID-19 in Florida                           |                    | 35-44 years                         | 657                  | 127                | 784                        |
|                                                                      |                    | 45-54 years                         | 855                  | 132                | 98                         |
| Total people vaccinated                                              | 13,334             | 55-64 years                         | 1,057                | 161                | 1,218                      |
| First dose                                                           | 12,645             | 65-74 years                         | 5,531                | 73                 | 5,604                      |
| Series completed                                                     | 689                | 75-84 years                         | 3,003                | 60                 | 3,063                      |
| First dose: received their first dose of the COVID-19 vaccine        |                    | 85+ years                           | 980                  | 46                 | 1,020                      |
| Series complete: received all recommended doses of the COVID-19 vacc |                    | Race                                | 12,645               | 689                | 13,33                      |
| be considered fully immunized.                                       |                    | White                               | 7,458                | 417                | 7,87                       |
|                                                                      |                    | Black                               | 582                  | 16                 | 59                         |
|                                                                      |                    | American Indian/Alaskan             | 63                   | 0                  | 6                          |
|                                                                      |                    | Other                               | 1,519                | 241                | 1,76                       |
|                                                                      |                    | Unknown                             | 3,023                | 15                 | 3,03                       |
|                                                                      |                    | Other race includes Asian, native F | lawaiian/Pacific Isl | ander, or other.   |                            |
|                                                                      |                    | Ethnicity                           | 12,645               | 689                | 13,334                     |
|                                                                      |                    | Hispanic                            | 135                  | 16                 | 15                         |
|                                                                      |                    | Non-Hispanic                        | 4,314                | 505                | 4,81                       |
|                                                                      |                    | Unknown                             | 8,196                | 168                | 8,36                       |
|                                                                      |                    | Gender                              | 12,645               | 689                | 13,334                     |
|                                                                      |                    | Female                              | 7,115                | 420                | 7,53                       |
|                                                                      |                    | Male                                | 5,529                | 269                | 5,798                      |
|                                                                      |                    | Unknown                             | 1                    | 0                  | 2                          |
| COVID-19 doses administered for the past 2 weeks                     | 3                  |                                     |                      |                    |                            |
|                                                                      | 1,218              |                                     |                      |                    |                            |
| 607                                                                  |                    | 631                                 |                      |                    |                            |

607 631 446 434 432 412 375 295 301 220 108 13 2 1/17 1/18 1/19 1/20 1/21 1/22 1/23 1/24 1/25 1/26 1/27 1/28 1/29 1/30