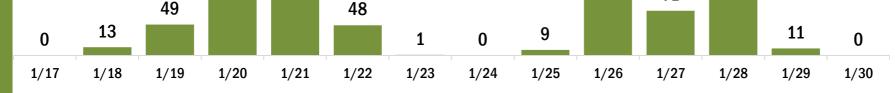

Number of persons who received their first dose of the COVID-19 vaccine

## **COVID-19: Baker County vaccine summary**

#### Vaccination data through Jan 30, 2021 as of Jan 31, 2021 at 12:05 AM

#### Data in this report are provisional and subject to change.

1/20

1/21

1/17

1/18

1/19

Data in this summary pertain to COVID-19 vaccines approved by the U.S. Food and Drug Administration and have been issued an Emergency Use Authorization. These data summarize the number of people who have received either their first dose or have completed the series for a COVID-19 vaccine. A person can only be counted in one category, first dose or series complete. Data are based on the patient's reported county of residence.