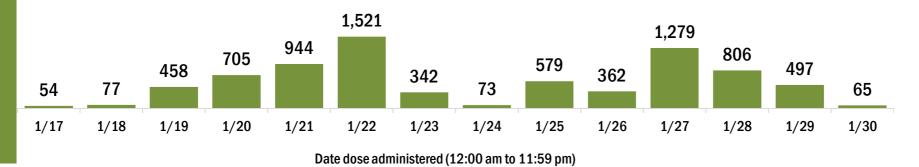

| COVID-19 doses administered in Florida                         |                     | Demographic summary                                                    | First dose | Series<br>complete | Total peop<br>vaccinate |  |
|----------------------------------------------------------------|---------------------|------------------------------------------------------------------------|------------|--------------------|-------------------------|--|
| Doses administered                                             | 43,103              | Age group                                                              | 20,725     | 11,189             | 31,91                   |  |
| Total number of doses of the COVID-19 vaccine that have be     | een administered in | 16-24 years                                                            | 728        | 918                | 1,64                    |  |
| Florida.                                                       |                     | 25-34 years                                                            | 1,583      | 3,275              | 4,8                     |  |
| Persons vaccinated for COVID-19 in Florida                     |                     | 35-44 years                                                            | 1,295      | 2,233              | 3,52                    |  |
| resons vaccinated for COVID-19 in Fiolida                      |                     | 45-54 years                                                            | 1,231      | 1,852              | 3,08                    |  |
| otal people vaccinated                                         | 31,914              | 55-64 years                                                            | 1,466      | 1,564              | 3,03                    |  |
| First dose                                                     | 20,725              | 65-74 years                                                            | 8,072      | 940                | 9,0                     |  |
| Series completed                                               | 11,189              | 75-84 years                                                            | 4,421      | 265                | 4,6                     |  |
| First dose: received their first dose of the COVID-19 vaccine. |                     | 85+ years                                                              | 1,929      | 142                | 2,0                     |  |
| Series complete: received all recommended doses of the C       |                     | Race                                                                   | 20,725     | 11,189             | 31,9                    |  |
| be considered fully immunized.                                 |                     | White                                                                  | 15,428     | 7,224              | 22,6                    |  |
|                                                                |                     | Black                                                                  | 1,361      | 631                | 1,9                     |  |
|                                                                |                     | American Indian/Alaskan                                                | 45         | 46                 |                         |  |
|                                                                |                     | Other                                                                  | 2,840      | 3,039              | 5,8                     |  |
|                                                                |                     | Unknown                                                                | 1,051      | 249                | 1,3                     |  |
|                                                                |                     | Other race includes Asian, native Hawaiian/Pacific Islander, or other. |            |                    |                         |  |
|                                                                |                     | Ethnicity                                                              | 20,725     | 11,189             | 31,9                    |  |
|                                                                |                     | Hispanic                                                               | 782        | 830                | 1,6                     |  |
|                                                                |                     | Non-Hispanic                                                           | 13,421     | 9,197              | 22,6                    |  |
|                                                                |                     | Unknown                                                                | 6,522      | 1,162              | 7,6                     |  |
|                                                                |                     | Gender                                                                 | 20,725     | 11,189             | 31,9                    |  |
|                                                                |                     | Female                                                                 | 12,449     | 6,595              | 19,04                   |  |
|                                                                |                     | Male                                                                   | 8,272      | 4,592              | 12,8                    |  |
|                                                                |                     | Unknown                                                                | 4          | 2                  |                         |  |
| COVID-19 doses administered for the past 2 weeks               | 6                   |                                                                        |            |                    |                         |  |
|                                                                |                     |                                                                        |            |                    |                         |  |

Number of persons who received their first dose of the COVID-19 vaccine