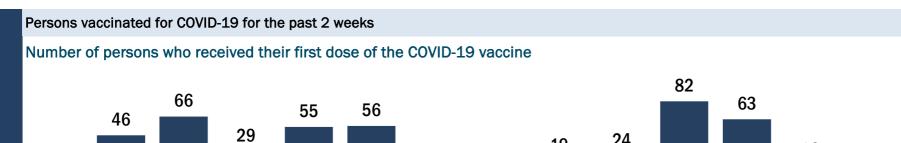

| 8                      |
|                                                            |                    | Male                                | 484                  | 62                 | 5                      |
|                                                            |                    | Unknown                             | 0                    | 0                  |                        |
| 0-19 doses administered for the past 2 weeks               |                    |                                     |                      |                    |                        |
|                                                            |                    | 148                                 |                      |                    |                        |





24

14

19



# **COVID-19: Glades County vaccine summary**

Vaccination data through Jan 30, 2021 as of Jan 31, 2021 at 12:05 AM

Data in this report are provisional and subject to change.

Data in this summary pertain to COVID-19 vaccines approved by the U.S. Food and Drug Administration and have been issued an Emergency Use Authorization. These data summarize the number of people who have received either their first dose or have completed the series for a COVID-19 vaccine. A person can only be counted in one category, first dose or series complete. Data are based on the patient's reported county of residence.

|                 |