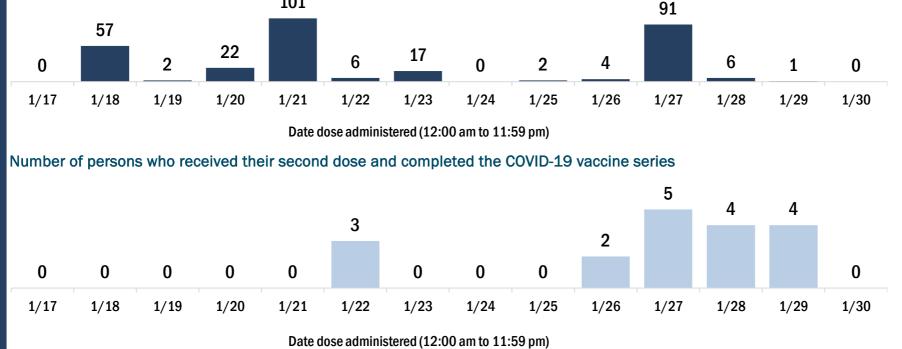

Number of persons who received their first dose of the COVID-19 vaccine

## **COVID-19: Clay County vaccine summary**

#### Vaccination data through Jan 30, 2021 as of Jan 31, 2021 at 12:05 AM

#### Data in this report are provisional and subject to change.

Data in this summary pertain to COVID-19 vaccines approved by the U.S. Food and Drug Administration and have been issued an Emergency Use Authorization. These data summarize the number of people who have received either their first dose or have completed the series for a COVID-19 vaccine. A person can only be counted in one category, first dose or series complete. Data are based on the patient's reported county of residence.