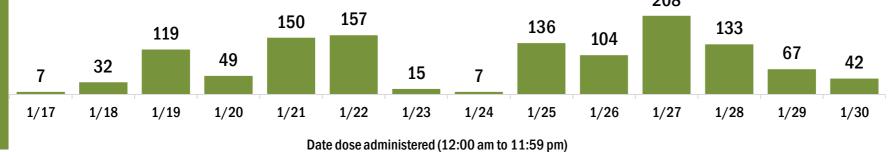

| COVID-19 doses administered in Florida                               |                    | Demographic summary                 | First dose           | Series<br>complete | Total people<br>vaccinated |
|----------------------------------------------------------------------|--------------------|-------------------------------------|----------------------|--------------------|----------------------------|
| Doses administered                                                   | 14,023             | Age group                           | 12,645               | 689                | 13,334                     |
| Total number of doses of the COVID-19 vaccine that have be           | en administered in | 16-24 years                         | 134                  | 11                 | 145                        |
| Florida.                                                             |                    | 25-34 years                         | 428                  | 79                 | 507                        |
| Persons vaccinated for COVID-19 in Florida                           |                    | 35-44 years                         | 657                  | 127                | 784                        |
|                                                                      |                    | 45-54 years                         | 855                  | 132                | 98                         |
| Total people vaccinated                                              | 13,334             | 55-64 years                         | 1,057                | 161                | 1,218                      |
| First dose                                                           | 12,645             | 65-74 years                         | 5,531                | 73                 | 5,604                      |
| Series completed                                                     | 689                | 75-84 years                         | 3,003                | 60                 | 3,063                      |
| First dose: received their first dose of the COVID-19 vaccine        |                    | 85+ years                           | 980                  | 46                 | 1,020                      |
| Series complete: received all recommended doses of the COVID-19 vacc |                    | Race                                | 12,645               | 689                | 13,33                      |
| be considered fully immunized.                                       |                    | White                               | 7,458                | 417                | 7,87                       |
|                                                                      |                    | Black                               | 582                  | 16                 | 59                         |
|                                                                      |                    | American Indian/Alaskan             | 63                   | 0                  | 6                          |
|                                                                      |                    | Other                               | 1,519                | 241                | 1,76                       |
|                                                                      |                    | Unknown                             | 3,023                | 15                 | 3,03                       |
|                                                                      |                    | Other race includes Asian, native F | lawaiian/Pacific Isl | ander, or other.   |                            |
|                                                                      |                    | Ethnicity                           | 12,645               | 689                | 13,334                     |
|                                                                      |                    | Hispanic                            | 135                  | 16                 | 15                         |
|                                                                      |                    | Non-Hispanic                        | 4,314                | 505                | 4,81                       |
|                                                                      |                    | Unknown                             | 8,196                | 168                | 8,36                       |
|                                                                      |                    | Gender                              | 12,645               | 689                | 13,334                     |
|                                                                      |                    | Female                              | 7,115                | 420                | 7,53                       |
|                                                                      |                    | Male                                | 5,529                | 269                | 5,798                      |
|                                                                      |                    | Unknown                             | 1                    | 0                  | 2                          |
| COVID-19 doses administered for the past 2 weeks                     | 3                  |                                     |                      |                    |                            |
|                                                                      | 1,218              |                                     |                      |                    |                            |
| 607                                                                  |                    | 631                                 |                      |                    |                            |