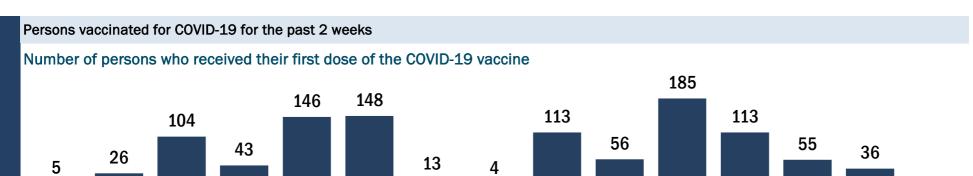

| - |                         |                       |                  |                      |            | -               |               |              |                |               | Series    | Total people |
|---|-------------------------|-----------------------|------------------|----------------------|------------|-----------------|---------------|--------------|----------------|---------------|-----------|--------------|
| C | OVID-19 doses adm       | ninistered in Fl      | orida            |                      |            | Demographic     | summary       |              | First do       | se<br>co      | mplete    | vaccinated   |
| C | oses administered       |                       |                  | 1,993,47             | 2          | Age group       |               |              | 1,364,42       | 16 31         | 4,528     | 1,678,944    |
|   | Total number of doses   | s of the COVID-19 v   | accine that have | been administered    | ו          | 16-24 yea       | rs            |              | 16,53          | 35            | 7,215     | 23,750       |
|   | Florida.                |                       |                  |                      | _          | 25-34 yea       | rs            |              | 45,98          | 35 3          | 6,571     | 82,556       |
| F | Persons vaccinated f    | for COVID-19 ir       | Florida          |                      |            | 35-44 yea       | rs            |              | 57,17          | 79 4          | 3,700     | 100,879      |
|   |                         |                       |                  |                      |            | 45-54 yea       | rs            |              | 70,86          | 60 4          | 8,707     | 119,567      |
| Т | otal people vaccina     | ted                   |                  | 1,678,94             | H 🔛        | 55-64 yea       |               |              | 98,98          | 36 5          | 3,180     | 152,166      |
|   | First dose              |                       |                  | 1,364,41             | 5          | 65-74 yea       | rs            |              | <b>596,4</b> 2 | 18 6          | 8,002     | 664,420      |
|   | Series completed        |                       |                  | 314,52               | 3          | 75-84 yea       | rs            |              | 344,50         | )2 3          | 7,116     | 381,618      |
|   | First dose: received th | neir first dose of th | e COVID-19 vacci | ne.                  |            | 85+ years       |               |              | 133,95         | 51 2          | 0,037     | 153,988      |
|   | Series complete: rece   |                       | ded doses of the | e COVID-19 vaccine t |            | Race            |               |              | 1,364,42       | 16 31         | 4,528     | 1,678,944    |
|   | be considered fully im  | munized.              |                  |                      |            | White           |               |              | 875,43         | 32 18         | 6,732     | 1,062,164    |
|   |                         |                       |                  |                      |            | Black           |               |              | 64,89          | 90 1          | 6,893     | 81,783       |
|   |                         |                       |                  |                      |            | American I      | ndian/Alas    | skan         | 4,69           | 96            | 957       | 5,653        |
|   |                         |                       |                  |                      |            | Other           |               |              | 175,74         | 46 7          | 4,499     | 250,245      |
|   |                         |                       |                  |                      |            | Unknown         |               |              | 243,65         | 52 3          | 5,447     | 279,099      |
|   |                         |                       |                  |                      |            | Other race ir   | ncludes Asian | n, native Ha | waiian/Pacifi  | c Islander, c | or other. |              |
|   |                         |                       |                  |                      |            | Ethnicity       |               |              | 1,364,42       | 16 31         | 4,528     | 1,678,944    |
|   |                         |                       |                  |                      |            | Hispanic        |               |              | 103,30         | )9 3          | 4,517     | 137,826      |
|   |                         |                       |                  |                      |            | Non-Hispa       | nic           |              | 631,18         | 34 15         | 5,501     | 786,685      |
|   |                         |                       |                  |                      |            | Unknown         |               |              | 629,92         |               | 4,510     | 754,433      |
|   |                         |                       |                  |                      |            | Gender          |               |              | 1,364,43       |               | 4,528     | 1,678,944    |
|   |                         |                       |                  |                      |            | Female          |               |              | 783,5:         | 11 19         | 1,122     | 974,633      |
|   |                         |                       |                  |                      |            | Male            |               |              | 573,64         | 47 12         | 2,813     | 696,460      |
|   |                         |                       |                  |                      |            | Unknown         |               |              | 7,25           | 58            | 593       | 7,851        |
| C | OVID-19 doses adm       | ninistered for t      | na nast 2 was    | ke                   |            |                 |               |              |                |               |           |              |
|   | 0 VID-13 00363 auti     |                       |                  |                      |            |                 |               |              |                |               |           |              |
|   |                         |                       |                  | 102 171              |            |                 |               |              |                |               |           |              |
|   | C                       | 90,12<br>65,504       | 28 83,021        | 103,171              |            |                 | 67,195        | 89,418       | CO 010         |               |           |              |
|   | /10 529                 | 55,504                |                  | 38,1                 | 0          | 53,889          | 07,195        |              | 62,913         | 40,587        |           |              |
|   | 19,012                  |                       |                  |                      | 14,4       | 150             |               |              |                | ,             | 17,574    | 1            |
|   |                         |                       |                  |                      |            |                 |               |              |                |               |           |              |
|   | 1/17 1/18               | 1/19 1/2              | 0 1/21           | 1/22 1/23            | 1/2        | 24 1/25         | 1/26          | 1/27         | 1/28           | 1/29          | 1/30      |              |
|   |                         |                       | Da               | te dose administere  | d (12:00 a | am to 11:59 pm) |               |              |                |               |           |              |
|   |                         |                       |                  |                      |            |                 |               |              |                |               |           |              |

Number of persons who received their first dose of the COVID-19 vaccine