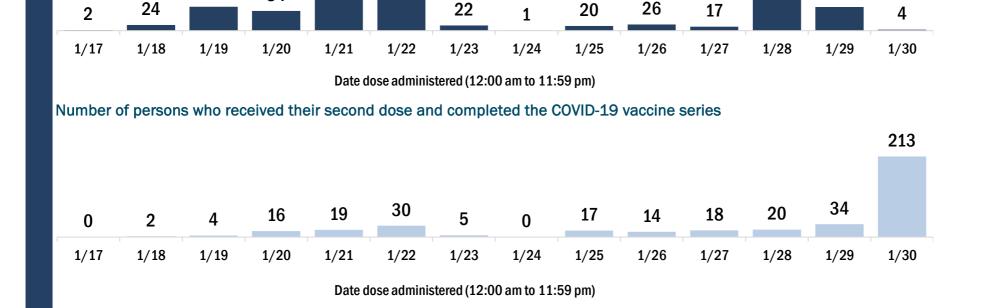

### **COVID-19: Citrus County vaccine summary**

#### Vaccination data through Jan 30, 2021 as of Jan 31, 2021 at 12:05 AM

#### Data in this report are provisional and subject to change.

Data in this summary pertain to COVID-19 vaccines approved by the U.S. Food and Drug Administration and have been issued an Emergency Use Authorization. These data summarize the number of people who have received either their first dose or have completed the series for a COVID-19 vaccine. A person can only be counted in one category, first dose or series complete. Data are based on the patient's reported county of residence.

| COVID-19 doses administered in Florida                          |               | Demographic summary             | First dose              | Series<br>complete | Total people<br>vaccinated |
|-----------------------------------------------------------------|---------------|---------------------------------|-------------------------|--------------------|----------------------------|
| Doses administered                                              | 16,184        | Age group                       | 12,800                  | 1,692              | 14,492                     |
| Total number of doses of the COVID-19 vaccine that have been ad | ministered in | 16-24 years                     | 100                     | 42                 | 142                        |
| Florida.                                                        |               | 25-34 years                     | 227                     | 143                | 370                        |
| Persons vaccinated for COVID-19 in Florida                      |               | 35-44 years                     | 252                     | 213                | 46                         |
|                                                                 |               | 45-54 years                     | 416                     | 309                | 725                        |
| Total people vaccinated                                         | 14,492        | 55-64 years                     | 704                     | 377                | 1,082                      |
| First dose                                                      | 12,800        | 65-74 years                     | 6,019                   | 291                | 6,310                      |
| Series completed                                                | 1,692         | 75-84 years                     | 3,844                   | 181                | 4,025                      |
| First dose: received their first dose of the COVID-19 vaccine.  |               | 85+ years                       | 1,238                   | 136                | 1,374                      |
| Series complete: received all recommended doses of the COVID-2  | 19 vaccine to | Race                            | 12,800                  | 1,692              | 14,49                      |
| be considered fully immunized.                                  |               | White                           | 7,315                   | 695                | 8,010                      |
|                                                                 |               | Black                           | 144                     | 19                 | 163                        |
|                                                                 |               | American Indian/Alaskan         | 25                      | 4                  | 29                         |
|                                                                 |               | Other                           | 1,407                   | 746                | 2,153                      |
|                                                                 |               | Unknown                         | 3,909                   | 228                | 4,13                       |
|                                                                 |               | Other race includes Asian, nati | ve Hawaiian/Pacific Isl | ander, or other.   |                            |
|                                                                 |               | Ethnicity                       | 12,800                  | 1,692              | 14,492                     |
|                                                                 |               | Hispanic                        | 168                     | 42                 | 210                        |
|                                                                 |               | Non-Hispanic                    | 3,955                   | 1,116              | 5,07:                      |
|                                                                 |               | Unknown                         | 8,677                   | 534                | 9,212                      |
|                                                                 |               | Gender                          | 12,800                  | 1,692              | 14,492                     |
|                                                                 |               | Female                          | 7,211                   | 1,099              | 8,310                      |
|                                                                 |               | Male                            | 5,557                   | 593                | 6,150                      |
|                                                                 |               | Unknown                         | 32                      | 0                  | 32                         |
| COVID-19 doses administered for the past 2 weeks                |               |                                 |                         |                    |                            |

Number of persons who received their first dose of the COVID-19 vaccine