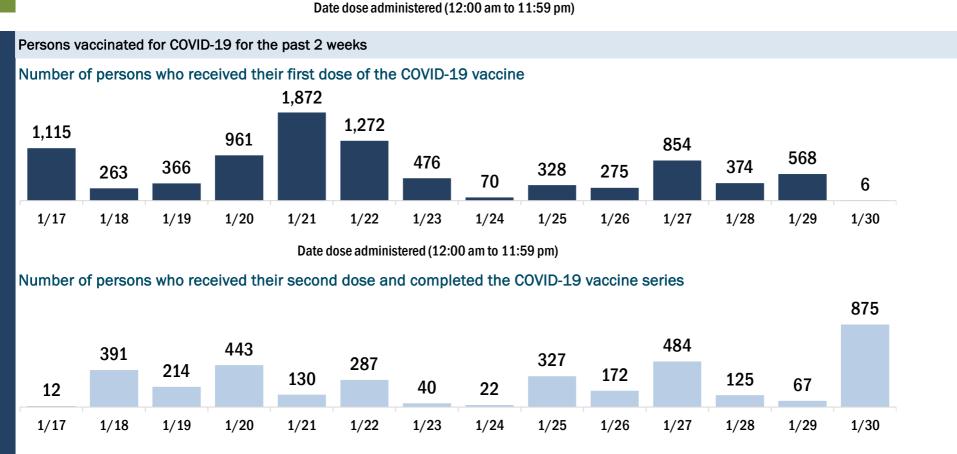

|
| 1,127                                                     | 1,000                   |            | 1,3                  | 338                    | ear 881            | I                          |
| 654 580                                                   | 516                     | 655        | 447                  | 499                    | 635                | L                          |
|                                                           |                         | 92         |                      |                        |                    |                            |
|                                                           |                         |            |                      |                        |                    |                            |



## **COVID-19: Flagler County vaccine summary**

Vaccination data through Jan 30, 2021 as of Jan 31, 2021 at 12:05 AM

Data in this report are provisional and subject to change.

Data in this summary pertain to COVID-19 vaccines approved by the U.S. Food and Drug Administration and have been issued an Emergency Use Authorization. These data summarize the number of people who have received either their first dose or have completed the series for a COVID-19 vaccine. A person can only be counted in one category, first dose or series complete. Data are based on the patient's reported county of residence.

| COVID-19 doses administered in Florida                         |                 | Demographic summary                 | First dose           | Series<br>complete | Total peop<br>vaccinat