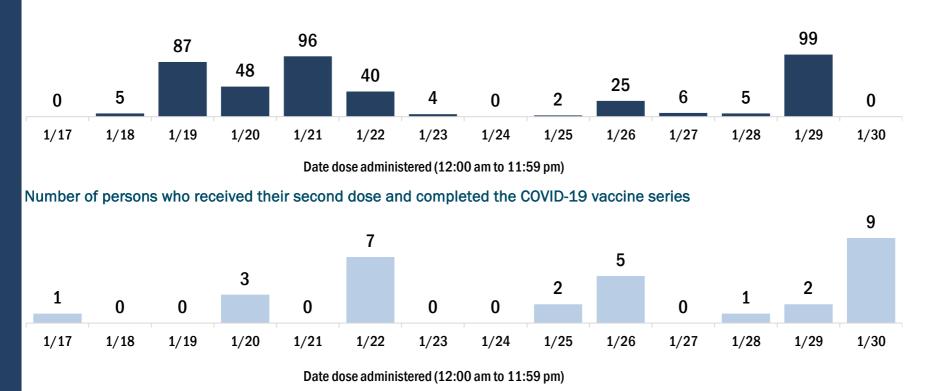

| COVID-19 doses administered in Florida                                  |                 | Demographic summary               | First dose           | Series<br>complete | Total people<br>vaccinated |
|-------------------------------------------------------------------------|-----------------|-----------------------------------|----------------------|--------------------|----------------------------|
| Doses administered                                                      | 1,778           | Age group                         | 1,378                | 200                | 1,578                      |
| Total number of doses of the COVID-19 vaccine that have been            | administered in | 16-24 years                       | 19                   | 6                  | 25                         |
| Florida.                                                                |                 | 25-34 years                       | 73                   | 18                 | 91                         |
| Persons vaccinated for COVID-19 in Florida                              |                 | 35-44 years                       | 90                   | 25                 | 115                        |
|                                                                         |                 | 45-54 years                       | 89                   | 31                 | 120                        |
| Total people vaccinated                                                 | 1,578           | 55-64 years                       | 152                  | 35                 | 187                        |
| First dose                                                              | 1,378           | 65-74 years                       | 548                  | 32                 | 580                        |
| Series completed                                                        | 200             | 75-84 years                       | 330                  | 28                 | 358                        |
| First dose: received their first dose of the COVID-19 vaccine.          |                 | 85+ years                         | 77                   | 25                 | 102                        |
| Series complete: received all recommended doses of the COVID-19 vaccine |                 | Race                              | 1,378                | 200                | 1,578                      |
| be considered fully immunized.                                          |                 | White                             | 999                  | 85                 | 1,084                      |
|                                                                         |                 | Black                             | 106                  | 7                  | 113                        |
|                                                                         |                 | American Indian/Alaskan           | 9                    | 0                  | 9                          |
|                                                                         |                 | Other                             | 133                  | 69                 | 202                        |
|                                                                         |                 | Unknown                           | 131                  | 39                 | 170                        |
|                                                                         |                 | Other race includes Asian, native | Hawaiian/Pacific Isl | ander, or other.   |                            |
|                                                                         |                 | Ethnicity                         | 1,378                | 200                | 1,578                      |
|                                                                         |                 | Hispanic                          | 10                   | 2                  | 12                         |
|                                                                         |                 | Non-Hispanic                      | 465                  | 95                 | 560                        |
|                                                                         |                 | Unknown                           | 903                  | 103                | 1,006                      |
|                                                                         |                 | Gender                            | 1,378                | 200                | 1,578                      |
|                                                                         |                 | Female                            | 759                  | 120                | 879                        |
|                                                                         |                 | Male                              | 619                  | 80                 | 699                        |
|                                                                         |                 | Unknown                           | 0                    | 0                  | 0                          |
| COVID-19 doses administered for the past 2 weeks                        |                 |                                   |                      |                    |                            |
| 120                                                                     |                 | 123                               |                      |                    |                            |
| 70 7                                                                    | 7               | <b>50</b> 71                      |                      |                    |                            |
|                                                                         |                 | 58 71                             | 22                   |                    |                            |
| 2 0 17                                                                  | 8               | 2                                 | ~~~                  | 14 5               |                            |

Date dose administered (12:00 am to 11:59 pm)

1/23

1/22

1/24

1/25

1/26

1/27

1/28

1/29

1/30