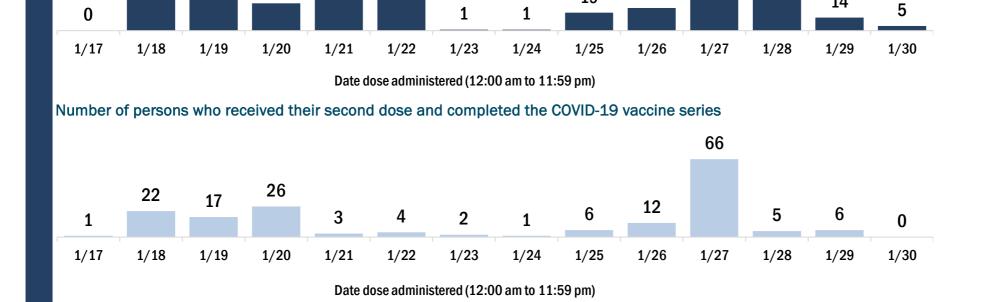

|
|                                                            |                    | Male                                | 484                  | 62                 | 5                      |
|                                                            |                    | Unknown                             | 0                    | 0                  |                        |
| 0-19 doses administered for the past 2 weeks               |                    |                                     |                      |                    |                        |
|                                                            |                    | 148                                 |                      |                    |                        |





24

14

19



# **COVID-19: Glades County vaccine summary**

Vaccination data through Jan 30, 2021 as of Jan 31, 2021 at 12:05 AM

Data in this report are provisional and subject to change.

Data in this summary pertain to COVID-19 vaccines approved by the U.S. Food and Drug Administration and have been issued an Emergency Use Authorization. These data summarize the number of people who have received either their first dose or have completed the series for a COVID-19 vaccine. A person can only be counted in one category, first dose or series complete. Data are based on the patient's reported county of residence.

|                 |