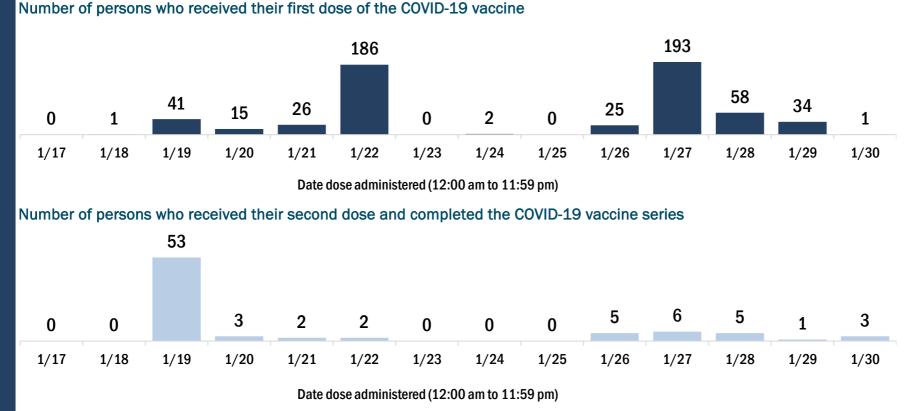

| OVID-19 doses administered in Florida                                                         |                    | Demographic summary                 | First dose          | Series<br>complete | Total peopl<br>vaccinate |
|-----------------------------------------------------------------------------------------------|--------------------|-------------------------------------|---------------------|--------------------|--------------------------|
| es administered                                                                               | 1,852              | Age group                           | 1,438               | 207                | 1,64                     |
| tal number of doses of the COVID-19 vaccine that have be                                      | en administered in | 16-24 years                         | 15                  | 5                  | 2                        |
| rida.                                                                                         |                    | 25-34 years                         | 30                  | 25                 | 5                        |
| ons vaccinated for COVID-19 in Florida                                                        |                    | 35-44 years                         | 41                  | 32                 | 7                        |
| ons vaccinated for COVID-19 III Florida                                                       |                    | 45-54 years                         | 62                  | 37                 | 9                        |
| people vaccinated                                                                             | 1,645              | 55-64 years                         | 72                  | 35                 | 10                       |
| irst dose                                                                                     | 1,438              | 65-74 years                         | 636                 | 27                 | 66                       |
| eries completed                                                                               | 207                | 75-84 years                         | 422                 | 25                 | 44                       |
| rst dose: received their first dose of the COVID-19 vaccine.                                  |                    | 85+ years                           | 160                 | 21                 | 18                       |
| Series complete: received all recommended doses of the COVID-1 be considered fully immunized. | VID-19 vaccine to  | Race                                | 1,438               | 207                | 1,64                     |
|                                                                                               |                    | White                               | 1,025               | 97                 | 1,12                     |
|                                                                                               |                    | Black                               | 105                 | 10                 | 1:                       |
|                                                                                               |                    | American Indian/Alaskan             | 4                   | 0                  |                          |
|                                                                                               |                    | Other                               | 139                 | 94                 | 23                       |
|                                                                                               |                    | Unknown                             | 165                 | 6                  | 17                       |
|                                                                                               |                    | Other race includes Asian, native F | lawaiian/Pacific Is | ander, or other.   |                          |
|                                                                                               |                    | Ethnicity                           | 1,438               | 207                | 1,64                     |
|                                                                                               |                    | Hispanic                            | 7                   | 3                  | -                        |
|                                                                                               |                    | Non-Hispanic                        | 620                 | 175                | 79                       |
|                                                                                               |                    | Unknown                             | 811                 | 29                 | 84                       |
|                                                                                               |                    | Gender                              | 1,438               | 207                | 1,64                     |
|                                                                                               |                    | Female                              | 834                 | 145                | 97                       |
|                                                                                               |                    | Male                                | 602                 | 62                 | 66                       |
|                                                                                               |                    | Unknown                             | 2                   | 0                  |                          |
| /ID-19 doses administered for the past 2 weeks                                                | i                  |                                     |                     |                    |                          |
|                                                                                               | 180                |                                     |                     | 162                |                          |
|                                                                                               |                    |                                     |                     |                    |                          |