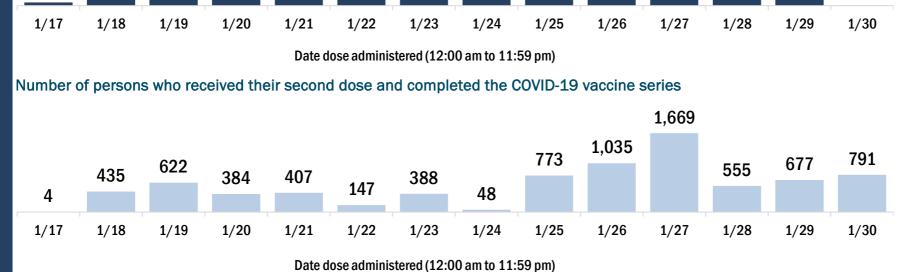

| 2,441               | 13                 | 2,45                    |
| COVID-19 doses administered for the past 2 weeks               |                    |                                     |                     |                    |                         |
| 6,083<br>4,848 4,086                                           | 2.466 1 906        | 2,686                               | )<br>1 705 1        |                    |                         |

| 211  | 1,899 |      |      |      | 2,466 | 1,896 | 558  | 1,579 | 2,073 | 2,080 | 1,765 | 1,880 | 814  |  |
|------|-------|------|------|------|-------|-------|------|-------|-------|-------|-------|-------|------|--|
| 1/17 | 1/18  | 1/19 | 1/20 | 1/21 | 1/22  | 1/23  | 1/24 | 1/25  | 1/26  | 1/27  | 1/28  | 1/29  | 1/30 |  |





### **COVID-19: Escambia County vaccine summary**

Vaccination data through Jan 30, 2021 as of Jan 31, 2021 at 12:05 AM

Data in this report are provisional and subject to change.

Data in this summary pertain to COVID-19 vaccines approved by the U.S. Food and Drug Administration and have been issued an Emergency Use Authorization. These data summarize the number of people who have received either their first dose or have completed the series for a COVID-19 vaccine. A person can only be counted in one category, first dose or series complete. Data are based on the patient's reported county of residence.

| COVID-19 doses administered in Florida                    |                         | Demographi | c summary            | First dose             | Series<br>complete | Total people<br>v