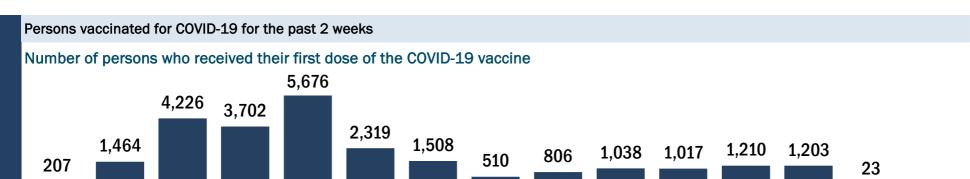

| 2,441               | 13                 | 2,45                    |
| COVID-19 doses administered for the past 2 weeks               |                    |                                     |                     |                    |                         |
| 6,083<br>4,848 4,086                                           | 2.466 1 906        | 2,686                               | )<br>1 705 1        |                    |                         |

| 211  | 1,899 |      |      |      | 2,466 | 1,896 | 558  | 1,579 | 2,073 | 2,080 | 1,765 | 1,880 | 814  |  |
|------|-------|------|------|------|-------|-------|------|-------|-------|-------|-------|-------|------|--|
| 1/17 | 1/18  | 1/19 | 1/20 | 1/21 | 1/22  | 1/23  | 1/24 | 1/25  | 1/26  | 1/27  | 1/28  | 1/29  | 1/30 |  |





### **COVID-19: Escambia County vaccine summary**

Vaccination data through Jan 30, 2021 as of Jan 31, 2021 at 12:05 AM

Data in this report are provisional and subject to change.

Data in this summary pertain to COVID-19 vaccines approved by the U.S. Food and Drug Administration and have been issued an Emergency Use Authorization. These data summarize the number of people who have received either their first dose or have completed the series for a COVID-19 vaccine. A person can only be counted in one category, first dose or series complete. Data are based on the patient's reported county of residence.

| COVID-19 doses administered in Florida                    |                         | Demographi | c summary            | First dose             | Series<br>complete | Total people<br