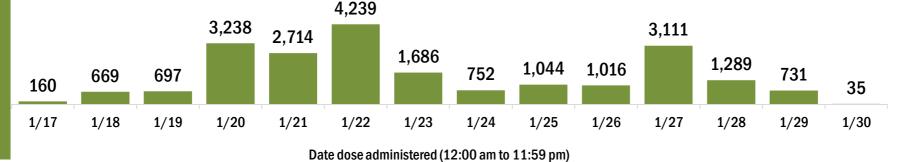

| OVID-19 doses administered in Florida                                                         |                    | Demographic summary                 | First dose          | Series<br>complete | Total peopl<br>vaccinate |
|-----------------------------------------------------------------------------------------------|--------------------|-------------------------------------|---------------------|--------------------|--------------------------|
| es administered                                                                               | 1,852              | Age group                           | 1,438               | 207                | 1,64                     |
| tal number of doses of the COVID-19 vaccine that have be                                      | en administered in | 16-24 years                         | 15                  | 5                  | 2                        |
| rida.                                                                                         |                    | 25-34 years                         | 30                  | 25                 | 5                        |
| ons vaccinated for COVID-19 in Florida                                                        |                    | 35-44 years                         | 41                  | 32                 | 7                        |
| ons vaccinated for COVID-19 III Florida                                                       |                    | 45-54 years                         | 62                  | 37                 | 9                        |
| people vaccinated                                                                             | 1,645              | 55-64 years                         | 72                  | 35                 | 10                       |
| irst dose                                                                                     | 1,438              | 65-74 years                         | 636                 | 27                 | 66                       |
| eries completed                                                                               | 207                | 75-84 years                         | 422                 | 25                 | 44                       |
| rst dose: received their first dose of the COVID-19 vaccine.                                  |                    | 85+ years                           | 160                 | 21                 | 18                       |
| Series complete: received all recommended doses of the COVID-1 be considered fully immunized. | VID-19 vaccine to  | Race                                | 1,438               | 207                | 1,64                     |
|                                                                                               |                    | White                               | 1,025               | 97                 | 1,12                     |
|                                                                                               |                    | Black                               | 105                 | 10                 | 1:                       |
|                                                                                               |                    | American Indian/Alaskan             | 4                   | 0                  |                          |
|                                                                                               |                    | Other                               | 139                 | 94                 | 23                       |
|                                                                                               |                    | Unknown                             | 165                 | 6                  | 17                       |
|                                                                                               |                    | Other race includes Asian, native F | lawaiian/Pacific Is | ander, or other.   |                          |
|                                                                                               |                    | Ethnicity                           | 1,438               | 207                | 1,64                     |
|                                                                                               |                    | Hispanic                            | 7                   | 3                  | -                        |
|                                                                                               |                    | Non-Hispanic                        | 620                 | 175                | 79                       |
|                                                                                               |                    | Unknown                             | 811                 | 29                 | 84                       |
|                                                                                               |                    | Gender                              | 1,438               | 207                | 1,64                     |
|                                                                                               |                    | Female                              | 834                 | 145                | 97                       |
|                                                                                               |                    | Male                                | 602                 | 62                 | 66                       |
|                                                                                               |                    | Unknown                             | 2                   | 0                  |                          |
| /ID-19 doses administered for the past 2 weeks                                                | i                  |                                     |                     |                    |                          |
|                                                                                               | 180                |                                     |                     | 162                |                          |
|                                                                                               |                    |                                     |                     |                    |                          |