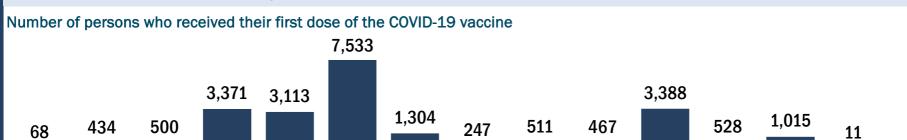

### **COVID-19: Charlotte County vaccine summary**

Vaccination data through Jan 30, 2021 as of Jan 31, 2021 at 12:05 AM

Data in this report are provisional and subject to change.

1/17

1/18

1/19

1/20

1/21

1/22

Data in this summary pertain to COVID-19 vaccines approved by the U.S. Food and Drug Administration and have been issued an Emergency Use Authorization. These data summarize the number of people who have received either their first dose or have completed the series for a COVID-19 vaccine. A person can only be counted in one category, first dose or series complete. Data are based on the patient's reported county of residence.

| COVID-19 doses administered in Florida                                                                                                       |                      | Demographic summary               | First dose             | Series<br>complete | Total people<br>vaccinated |
|----------------------------------------------------------------------------------------------------------------------------------------------|----------------------|-----------------------------------|------------------------|--------------------|----------------------------|
| Doses administered                                                                                                                           | 17,102               | Age group                         | 12,806                 | 2,148              | 14,954                     |
| Total number of doses of the COVID-19 vaccine that have I                                                                                    | peen administered in | 16-24 years                       | 90                     | 32                 | 122                        |
| Florida.                                                                                                                                     |                      | 25-34 years                       | 264                    | 122                | 386                        |
| Persons vaccinated for COVID-19 in Florida                                                                                                   |                      | 35-44 years                       | 355                    | 197                | 552                        |
|                                                                                                                                              |                      | 45-54 years                       | 600                    | 370                | 970                        |
| Total people vaccinated                                                                                                                      | 14,954               | 55-64 years                       | 1,079                  | 475                | 1,554                      |
| First dose                                                                                                                                   | 12,806               | 65-74 years                       | 6,022                  | 463                | 6,48                       |
| Series completed                                                                                                                             | 2,148                | 75-84 years                       | 3,091                  | 233                | 3,324                      |
| First dose: received their first dose of the COVID-19 vaccine.<br>Series complete: received all recommended doses of the COVID-19 vaccine to |                      | 85+ years                         | 1,305                  | 256                | 1,56:                      |
|                                                                                                                                              |                      | Race                              | 12,806                 | 2,148              | 14,954                     |
| be considered fully immunized.                                                                                                               |                      | White                             | 7,917                  | 1,066              | 8,98                       |
|                                                                                                                                              |                      | Black                             | 145                    | 51                 | 190                        |
|                                                                                                                                              |                      | American Indian/Alaskan           | 21                     | 8                  | 2                          |
|                                                                                                                                              |                      | Other                             | 1,880                  | 795                | 2,67                       |
|                                                                                                                                              |                      | Unknown                           | 2,843                  | 228                | 3,07:                      |
|                                                                                                                                              |                      | Other race includes Asian, native | e Hawaiian/Pacific Isl | ander, or other.   |                            |
|                                                                                                                                              |                      | Ethnicity                         | 12,806                 | 2,148              | 14,954                     |
|                                                                                                                                              |                      | Hispanic                          | 139                    | 46                 | 18                         |
|                                                                                                                                              |                      | Non-Hispanic                      | 4,829                  | 1,318              | 6,14                       |
|                                                                                                                                              |                      | Unknown                           | 7,838                  | 784                | 8,62                       |
|                                                                                                                                              |                      | Gender                            | 12,806                 | 2,148              | 14,954                     |
|                                                                                                                                              |                      | Female                            | 7,354                  | 1,396              | 8,75                       |
|                                                                                                                                              |                      | Male                              | 5,446                  | 751                | 6,19                       |
|                                                                                                                                              |                      | Unknown                           | 6                      | 1                  |                            |
| COVID-19 doses administered for the past 2 weel                                                                                              | KS                   |                                   |                        |                    |                            |
|                                                                                                                                              | 1,831                |                                   |                        |                    |                            |
| 1 100                                                                                                                                        | ,                    | 1,30                              | 63                     |                    |                            |
| 1,129                                                                                                                                        |                      | 1,012                             |                        |                    |                            |
| 708 642                                                                                                                                      | 351                  | 410                               | 450                    | 487                |                            |
| 6 117                                                                                                                                        |                      | 31                                |                        | 12                 |                            |

Date dose administered (12:00 am to 11:59 pm)

1/24

1/25

1/26

1/27

1/28

1/29

1/30

1/23