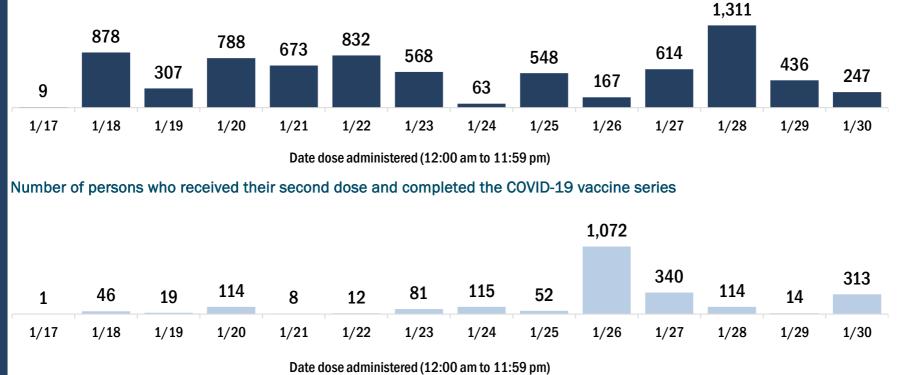

### **COVID-19: Florida vaccine summary**

#### Vaccination data through Jan 30, 2021 as of Jan 31, 2021 at 12:05 AM

Data in this report are provisional and subject to change.

Data in this summary pertain to COVID-19 vaccines approved by the U.S. Food and Drug Administration and have been issued an Emergency Use Authorization. These data summarize the number of people who have received either their first dose or have completed the series for a COVID-19 vaccine. A person can only be counted in one category, first dose or series complete.

| - |                         |                       |                  |                      |            | -               |               |              |                |               | Series    | Total people |
|---|-------------------------|-----------------------|------------------|----------------------|------------|-----------------|---------------|--------------|----------------|---------------|-----------|--------------|
| C | OVID-19 doses adm       | ninistered in Fl      | orida            |                      |            | Demographic     | summary       |              | First do       | se<br>co      | mplete    | vaccinated   |
| C | oses administered       |                       |                  | 1,993,47             | 2          | Age group       |               |              | 1,364,42       | 16 31         | 4,528     | 1,678,944    |
|   | Total number of doses   | s of the COVID-19 v   | accine that have | been administered    | ו          | 16-24 yea       | rs            |              | 16,53          | 35            | 7,215     | 23,750       |
|   | Florida.                |                       |                  |                      | _          | 25-34 yea       | rs            |              | 45,98          | 35 3          | 6,571     | 82,556       |
| F | Persons vaccinated f    | for COVID-19 ir       | Florida          |                      |            | 35-44 yea       | rs            |              | 57,17          | 79 4          | 3,700     | 100,879      |
|   |                         |                       |                  |                      |            | 45-54 yea       | rs            |              | 70,86          | 60 4          | 8,707     | 119,567      |
| Т | otal people vaccina     | ted                   |                  | 1,678,94             | H 🔛        | 55-64 yea       |               |              | 98,98          | 36 5          | 3,180     | 152,166      |
|   | First dose              |                       |                  | 1,364,41             | 5          | 65-74 yea       | rs            |              | <b>596,4</b> 2 | 18 6          | 8,002     | 664,420      |
|   | Series completed        |                       |                  | 314,52               | 3          | 75-84 yea       | rs            |              | 344,50         | )2 3          | 7,116     | 381,618      |
|   | First dose: received th | neir first dose of th | e COVID-19 vacci | ne.                  |            | 85+ years       |               |              | 133,95         | 51 2          | 0,037     | 153,988      |
|   | Series complete: rece   |                       | ded doses of the | e COVID-19 vaccine t |            | Race            |               |              | 1,364,42       | 16 31         | 4,528     | 1,678,944    |
|   | be considered fully im  | munized.              |                  |                      |            | White           |               |              | 875,43         | 32 18         | 6,732     | 1,062,164    |
|   |                         |                       |                  |                      |            | Black           |               |              | 64,89          | 90 1          | 6,893     | 81,783       |
|   |                         |                       |                  |                      |            | American I      | ndian/Alas    | skan         | 4,69           | 96            | 957       | 5,653        |
|   |                         |                       |                  |                      |            | Other           |               |              | 175,74         | 46 7          | 4,499     | 250,245      |
|   |                         |                       |                  |                      |            | Unknown         |               |              | 243,65         | 52 3          | 5,447     | 279,099      |
|   |                         |                       |                  |                      |            | Other race ir   | ncludes Asian | n, native Ha | waiian/Pacifi  | c Islander, c | or other. |              |
|   |                         |                       |                  |                      |            | Ethnicity       |               |              | 1,364,42       | 16 31         | 4,528     | 1,678,944    |
|   |                         |                       |                  |                      |            | Hispanic        |               |              | 103,30         | )9 3          | 4,517     | 137,826      |
|   |                         |                       |                  |                      |            | Non-Hispa       | nic           |              | 631,18         | 34 15         | 5,501     | 786,685      |
|   |                         |                       |                  |                      |            | Unknown         |               |              | 629,92         |               | 4,510     | 754,433      |
|   |                         |                       |                  |                      |            | Gender          |               |              | 1,364,43       |               | 4,528     | 1,678,944    |
|   |                         |                       |                  |                      |            | Female          |               |              | 783,5:         | 11 19         | 1,122     | 974,633      |
|   |                         |                       |                  |                      |            | Male            |               |              | 573,64         | 47 12         | 2,813     | 696,460      |
|   |                         |                       |                  |                      |            | Unknown         |               |              | 7,25           | 58            | 593       | 7,851        |
| C | OVID-19 doses adm       | ninistered for t      | na nast 2 was    | ke                   |            |                 |               |              |                |               |           |              |
|   | 0 VID-13 00363 auti     |                       |                  |                      |            |                 |               |              |                |               |           |              |
|   |                         |                       |                  | 102 171              |            |                 |               |              |                |               |           |              |
|   | C                       | 90,12<br>65,504       | 28 83,021        | 103,171              |            |                 | 67,195        | 89,418       | CO 010         |               |           |              |
|   | /10 529                 | 55,504                |                  | 38,1                 | 0          | 53,889          | 07,195        |              | 62,913         | 40,587        |           |              |
|   | 19,012                  |                       |                  |                      | 14,4       | 150             |               |              |                | ,             | 17,574    | 1            |
|   |                         |                       |                  |                      |            |                 |               |              |                |               |           |              |
|   | 1/17 1/18               | 1/19 1/2              | 0 1/21           | 1/22 1/23            | 1/2        | 24 1/25         | 1/26          | 1/27         | 1/28           | 1/29          | 1/30      |              |
|   |                         |                       | Da               | te dose administere  | d (12:00 a | am to 11:59 pm) |               |              |                |               |           |              |
|   |                         |                       |                  |                      |            |                 |               |              |                |               |           |              |