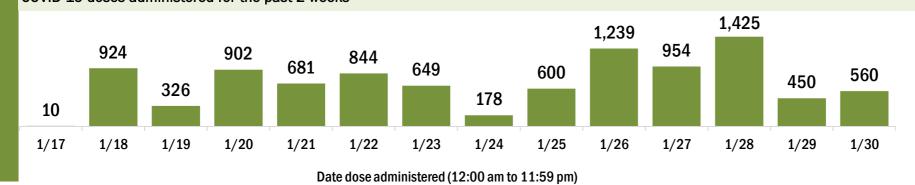

## **COVID-19: Alachua County vaccine summary**

Vaccination data through Jan 30, 2021 as of Jan 31, 2021 at 12:05 AM

Data in this report are provisional and subject to change.

Data in this summary pertain to COVID-19 vaccines approved by the U.S. Food and Drug Administration and have been issued an Emergency Use Authorization. These data summarize the number of people who have received either their first dose or have completed the series for a COVID-19 vaccine. A person can only be counted in one category, first dose or series complete. Data are based on the patient's reported county of residence.

| COVID-19 doses administered in Florida                         |                     | Demographic summary                                                    | First dose | Series<br>complete | Total peop<br>vaccinate |  |
|----------------------------------------------------------------|---------------------|------------------------------------------------------------------------|------------|--------------------|-------------------------|--|
| Doses administered                                             | 43,103              | Age group                                                              | 20,725     | 11,189             | 31,91                   |  |
| Total number of doses of the COVID-19 vaccine that have be     | een administered in | 16-24 years                                                            | 728        | 918                | 1,64                    |  |
| Florida.                                                       |                     | 25-34 years                                                            | 1,583      | 3,275              | 4,8                     |  |
| Persons vaccinated for COVID-19 in Florida                     |                     | 35-44 years                                                            | 1,295      | 2,233              | 3,52                    |  |
| resons vaccinated for COVID-19 in Fiolida                      |                     | 45-54 years                                                            | 1,231      | 1,852              | 3,08                    |  |
| otal people vaccinated                                         | 31,914              | 55-64 years                                                            | 1,466      | 1,564              | 3,03                    |  |
| First dose                                                     | 20,725              | 65-74 years                                                            | 8,072      | 940                | 9,0                     |  |
| Series completed                                               | 11,189              | 75-84 years                                                            | 4,421      | 265                | 4,6                     |  |
| First dose: received their first dose of the COVID-19 vaccine. |                     | 85+ years                                                              | 1,929      | 142                | 2,0                     |  |
| Series complete: received all recommended doses of the C       |                     | Race                                                                   | 20,725     | 11,189             | 31,9                    |  |
| be considered fully immunized.                                 |                     | White                                                                  | 15,428     | 7,224              | 22,6                    |  |
|                                                                |                     | Black                                                                  | 1,361      | 631                | 1,9                     |  |
|                                                                |                     | American Indian/Alaskan                                                | 45         | 46                 |                         |  |
|                                                                |                     | Other                                                                  | 2,840      | 3,039              | 5,8                     |  |
|                                                                |                     | Unknown                                                                | 1,051      | 249                | 1,3                     |  |
|                                                                |                     | Other race includes Asian, native Hawaiian/Pacific Islander, or other. |            |                    |                         |  |
|                                                                |                     | Ethnicity                                                              | 20,725     | 11,189             | 31,9                    |  |
|                                                                |                     | Hispanic                                                               | 782        | 830                | 1,6                     |  |
|                                                                |                     | Non-Hispanic                                                           | 13,421     | 9,197              | 22,6                    |  |
|                                                                |                     | Unknown                                                                | 6,522      | 1,162              | 7,6                     |  |
|                                                                |                     | Gender                                                                 | 20,725     | 11,189             | 31,9                    |  |
|                                                                |                     | Female                                                                 | 12,449     | 6,595              | 19,04                   |  |
|                                                                |                     | Male                                                                   | 8,272      | 4,592              | 12,8                    |  |
|                                                                |                     | Unknown                                                                | 4          | 2                  |                         |  |
| COVID-19 doses administered for the past 2 weeks               | 6                   |                                                                        |            |                    |                         |  |
|                                                                |                     |                                                                        |            |                    |                         |  |