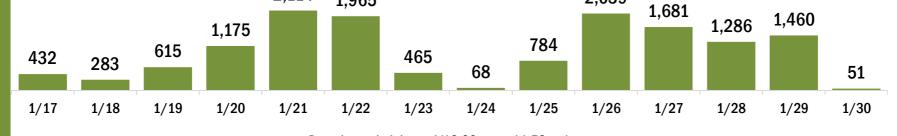

## **COVID-19: Bay County vaccine summary**

#### Vaccination data through Jan 30, 2021 as of Jan 31, 2021 at 12:05 AM

#### Data in this report are provisional and subject to change.

Data in this summary pertain to COVID-19 vaccines approved by the U.S. Food and Drug Administration and have been issued an Emergency Use Authorization. These data summarize the number of people who have received either their first dose or have completed the series for a COVID-19 vaccine. A person can only be counted in one category, first dose or series complete. Data are based on the patient's reported county of residence.

| COVID-19 doses administered in Florida                               |                    | Demographic summary                 | First dose           | Series<br>complete | Total people<br>vaccinated |
|----------------------------------------------------------------------|--------------------|-------------------------------------|----------------------|--------------------|----------------------------|
| Doses administered                                                   | 14,023             | Age group                           | 12,645               | 689                | 13,334                     |
| Total number of doses of the COVID-19 vaccine that have be           | en administered in | 16-24 years                         | 134                  | 11                 | 145                        |
| Florida.                                                             |                    | 25-34 years                         | 428                  | 79                 | 507                        |
| Persons vaccinated for COVID-19 in Florida                           |                    | 35-44 years                         | 657                  | 127                | 784                        |
|                                                                      |                    | 45-54 years                         | 855                  | 132                | 98                         |
| Total people vaccinated                                              | 13,334             | 55-64 years                         | 1,057                | 161                | 1,218                      |
| First dose                                                           | 12,645             | 65-74 years                         | 5,531                | 73                 | 5,604                      |
| Series completed                                                     | 689                | 75-84 years                         | 3,003                | 60                 | 3,063                      |
| First dose: received their first dose of the COVID-19 vaccine        |                    | 85+ years                           | 980                  | 46                 | 1,020                      |
| Series complete: received all recommended doses of the COVID-19 vacc |                    | Race                                | 12,645               | 689                | 13,33                      |
| be considered fully immunized.                                       |                    | White                               | 7,458                | 417                | 7,87                       |
|                                                                      |                    | Black                               | 582                  | 16                 | 59                         |
|                                                                      |                    | American Indian/Alaskan             | 63                   | 0                  | 6                          |
|                                                                      |                    | Other                               | 1,519                | 241                | 1,76                       |
|                                                                      |                    | Unknown                             | 3,023                | 15                 | 3,03                       |
|                                                                      |                    | Other race includes Asian, native F | lawaiian/Pacific Isl | ander, or other.   |                            |
|                                                                      |                    | Ethnicity                           | 12,645               | 689                | 13,334                     |
|                                                                      |                    | Hispanic                            | 135                  | 16                 | 15                         |
|                                                                      |                    | Non-Hispanic                        | 4,314                | 505                | 4,81                       |
|                                                                      |                    | Unknown                             | 8,196                | 168                | 8,36                       |
|                                                                      |                    | Gender                              | 12,645               | 689                | 13,334                     |
|                                                                      |                    | Female                              | 7,115                | 420                | 7,53                       |
|                                                                      |                    | Male                                | 5,529                | 269                | 5,798                      |
|                                                                      |                    | Unknown                             | 1                    | 0                  | 2                          |
| COVID-19 doses administered for the past 2 weeks                     | 3                  |                                     |                      |                    |                            |
|                                                                      | 1,218              |                                     |                      |                    |                            |
| 607                                                                  |                    | 631                                 |                      |                    |                            |

607 631 446 434 432 412 375 295 301 220 108 13 2 1/17 1/18 1/19 1/20 1/21 1/22 1/23 1/24 1/25 1/26 1/27 1/28 1/29 1/30