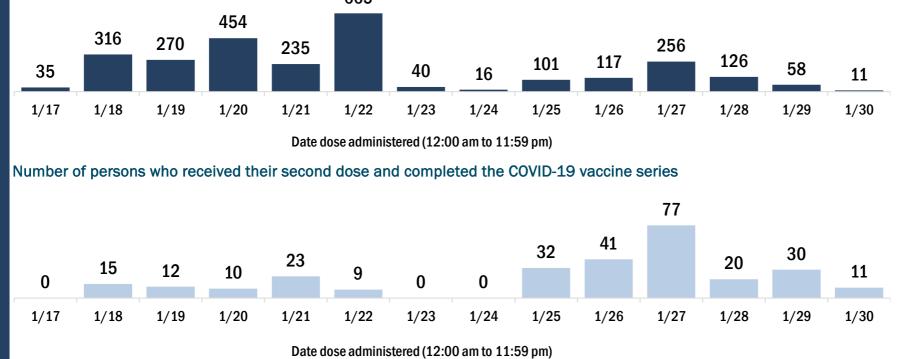

| COVID-19 doses administered in Florida                               |                    | Demographic summary                 | First dose           | Series<br>complete | Total people<br>vaccinated |
|----------------------------------------------------------------------|--------------------|-------------------------------------|----------------------|--------------------|----------------------------|
| Doses administered                                                   | 14,023             | Age group                           | 12,645               | 689                | 13,334                     |
| Total number of doses of the COVID-19 vaccine that have be           | en administered in | 16-24 years                         | 134                  | 11                 | 145                        |
| Florida.                                                             |                    | 25-34 years                         | 428                  | 79                 | 507                        |
| Persons vaccinated for COVID-19 in Florida                           |                    | 35-44 years                         | 657                  | 127                | 784                        |
|                                                                      |                    | 45-54 years                         | 855                  | 132                | 98                         |
| Total people vaccinated                                              | 13,334             | 55-64 years                         | 1,057                | 161                | 1,218                      |
| First dose                                                           | 12,645             | 65-74 years                         | 5,531                | 73                 | 5,604                      |
| Series completed                                                     | 689                | 75-84 years                         | 3,003                | 60                 | 3,063                      |
| First dose: received their first dose of the COVID-19 vaccine        |                    | 85+ years                           | 980                  | 46                 | 1,020                      |
| Series complete: received all recommended doses of the COVID-19 vacc |                    | Race                                | 12,645               | 689                | 13,33                      |
| be considered fully immunized.                                       |                    | White                               | 7,458                | 417                | 7,87                       |
|                                                                      |                    | Black                               | 582                  | 16                 | 59                         |
|                                                                      |                    | American Indian/Alaskan             | 63                   | 0                  | 6                          |
|                                                                      |                    | Other                               | 1,519                | 241                | 1,76                       |
|                                                                      |                    | Unknown                             | 3,023                | 15                 | 3,03                       |
|                                                                      |                    | Other race includes Asian, native F | lawaiian/Pacific Isl | ander, or other.   |                            |
|                                                                      |                    | Ethnicity                           | 12,645               | 689                | 13,334                     |
|                                                                      |                    | Hispanic                            | 135                  | 16                 | 15                         |
|                                                                      |                    | Non-Hispanic                        | 4,314                | 505                | 4,81                       |
|                                                                      |                    | Unknown                             | 8,196                | 168                | 8,36                       |
|                                                                      |                    | Gender                              | 12,645               | 689                | 13,334                     |
|                                                                      |                    | Female                              | 7,115                | 420                | 7,53                       |
|                                                                      |                    | Male                                | 5,529                | 269                | 5,798                      |
|                                                                      |                    | Unknown                             | 1                    | 0                  | 2                          |
| COVID-19 doses administered for the past 2 weeks                     | 3                  |                                     |                      |                    |                            |
|                                                                      | 1,218              |                                     |                      |                    |                            |
| 607                                                                  |                    | 631                                 |                      |                    |                            |

607 631 446 434 432 412 375 295 301 220 108 13 2 1/17 1/18 1/19 1/20 1/21 1/22 1/23 1/24 1/25 1/26 1/27 1/28 1/29 1/30