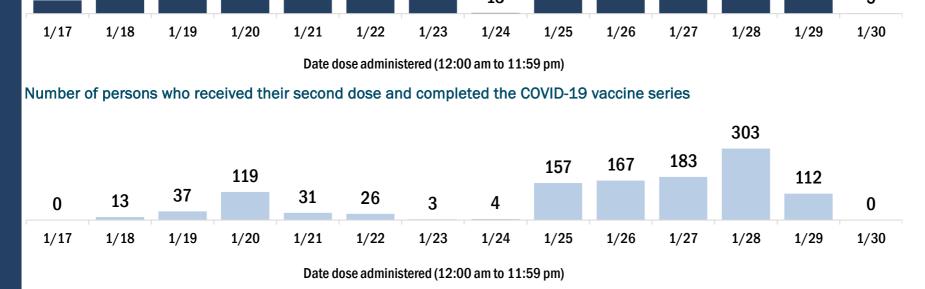

## **COVID-19: Alachua County vaccine summary**

Vaccination data through Jan 30, 2021 as of Jan 31, 2021 at 12:05 AM

Data in this report are provisional and subject to change.

Data in this summary pertain to COVID-19 vaccines approved by the U.S. Food and Drug Administration and have been issued an Emergency Use Authorization. These data summarize the number of people who have received either their first dose or have completed the series for a COVID-19 vaccine. A person can only be counted in one category, first dose or series complete. Data are based on the patient's reported county of residence.

| COVID-19 doses administered in Florida                         |                     | Demographic summary                                                    | First dose | Series<br>complete | Total peop<br>vaccinate |  |
|----------------------------------------------------------------|---------------------|------------------------------------------------------------------------|------------|--------------------|-------------------------|--|
| Doses administered                                             | 43,103              | Age group                                                              | 20,725     | 11,189             | 31,91                   |  |
| Total number of doses of the COVID-19 vaccine that have be     | een administered in | 16-24 years                                                            | 728        | 918                | 1,64                    |  |
| Florida.                                                       |                     | 25-34 years                                                            | 1,583      | 3,275              | 4,8                     |  |
| Persons vaccinated for COVID-19 in Florida                     |                     | 35-44 years                                                            | 1,295      | 2,233              | 3,52                    |  |
| resons vaccinated for COVID-19 in Fiolida                      |                     | 45-54 years                                                            | 1,231      | 1,852              | 3,08                    |  |
| otal people vaccinated                                         | 31,914              | 55-64 years                                                            | 1,466      | 1,564              | 3,03                    |  |
| First dose                                                     | 20,725              | 65-74 years                                                            | 8,072      | 940                | 9,0                     |  |
| Series completed                                               | 11,189              | 75-84 years                                                            | 4,421      | 265                | 4,6                     |  |
| First dose: received their first dose of the COVID-19 vaccine. |                     | 85+ years                                                              | 1,929      | 142                | 2,0                     |  |
| Series complete: received all recommended doses of the C       |                     | Race                                                                   | 20,725     | 11,189             | 31,9                    |  |
| be considered fully immunized.                                 |                     | White                                                                  | 15,428     | 7,224              | 22,6                    |  |
|                                                                |                     | Black                                                                  | 1,361      | 631                | 1,9                     |  |
|                                                                |                     | American Indian/Alaskan                                                | 45         | 46                 |                         |  |
|                                                                |                     | Other                                                                  | 2,840      | 3,039              | 5,8                     |  |
|                                                                |                     | Unknown                                                                | 1,051      | 249                | 1,3                     |  |
|                                                                |                     | Other race includes Asian, native Hawaiian/Pacific Islander, or other. |            |                    |                         |  |
|                                                                |                     | Ethnicity                                                              | 20,725     | 11,189             | 31,9                    |  |
|                                                                |                     | Hispanic                                                               | 782        | 830                | 1,6                     |  |
|                                                                |                     | Non-Hispanic                                                           | 13,421     | 9,197              | 22,6                    |  |
|                                                                |                     | Unknown                                                                | 6,522      | 1,162              | 7,6                     |  |
|                                                                |                     | Gender                                                                 | 20,725     | 11,189             | 31,9                    |  |
|                                                                |                     | Female                                                                 | 12,449     | 6,595              | 19,04                   |  |
|                                                                |                     | Male                                                                   | 8,272      | 4,592              | 12,8                    |  |
|                                                                |                     | Unknown                                                                | 4          | 2                  |                         |  |
| COVID-19 doses administered for the past 2 weeks               | 6                   |                                                                        |            |                    |                         |  |
|                                                                |                     |                                                                        |            |                    |                         |  |