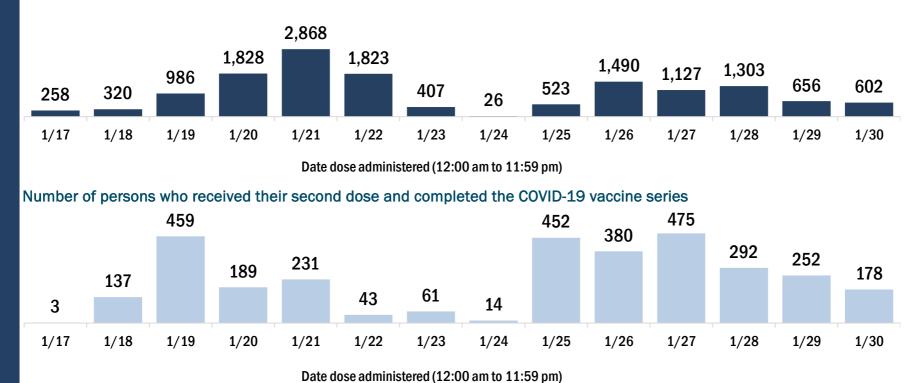

| COVID-19 doses administered in Florida                               |                    | Demographic summary                 | First dose           | Series<br>complete | Total people<br>vaccinated |
|----------------------------------------------------------------------|--------------------|-------------------------------------|----------------------|--------------------|----------------------------|
| Doses administered                                                   | 14,023             | Age group                           | 12,645               | 689                | 13,334                     |
| Total number of doses of the COVID-19 vaccine that have be           | en administered in | 16-24 years                         | 134                  | 11                 | 145                        |
| Florida.                                                             |                    | 25-34 years                         | 428                  | 79                 | 507                        |
| Persons vaccinated for COVID-19 in Florida                           |                    | 35-44 years                         | 657                  | 127                | 784                        |
|                                                                      |                    | 45-54 years                         | 855                  | 132                | 98                         |
| Total people vaccinated                                              | 13,334             | 55-64 years                         | 1,057                | 161                | 1,218                      |
| First dose                                                           | 12,645             | 65-74 years                         | 5,531                | 73                 | 5,604                      |
| Series completed                                                     | 689                | 75-84 years                         | 3,003                | 60                 | 3,063                      |
| First dose: received their first dose of the COVID-19 vaccine        |                    | 85+ years                           | 980                  | 46                 | 1,020                      |
| Series complete: received all recommended doses of the COVID-19 vacc |                    | Race                                | 12,645               | 689                | 13,33                      |
| be considered fully immunized.                                       |                    | White                               | 7,458                | 417                | 7,87                       |
|                                                                      |                    | Black                               | 582                  | 16                 | 59                         |
|                                                                      |                    | American Indian/Alaskan             | 63                   | 0                  | 6                          |
|                                                                      |                    | Other                               | 1,519                | 241                | 1,76                       |
|                                                                      |                    | Unknown                             | 3,023                | 15                 | 3,03                       |
|                                                                      |                    | Other race includes Asian, native F | lawaiian/Pacific Isl | ander, or other.   |                            |
|                                                                      |                    | Ethnicity                           | 12,645               | 689                | 13,334                     |
|                                                                      |                    | Hispanic                            | 135                  | 16                 | 15                         |
|                                                                      |                    | Non-Hispanic                        | 4,314                | 505                | 4,81                       |
|                                                                      |                    | Unknown                             | 8,196                | 168                | 8,36                       |
|                                                                      |                    | Gender                              | 12,645               | 689                | 13,334                     |
|                                                                      |                    | Female                              | 7,115                | 420                | 7,53                       |
|                                                                      |                    | Male                                | 5,529                | 269                | 5,798                      |
|                                                                      |                    | Unknown                             | 1                    | 0                  | 2                          |
| COVID-19 doses administered for the past 2 weeks                     | 3                  |                                     |                      |                    |                            |
|                                                                      | 1,218              |                                     |                      |                    |                            |
| 607                                                                  |                    | 631                                 |                      |                    |                            |

607 631 446 434 432 412 375 295 301 220 108 13 2 1/17 1/18 1/19 1/20 1/21 1/22 1/23 1/24 1/25 1/26 1/27 1/28 1/29 1/30