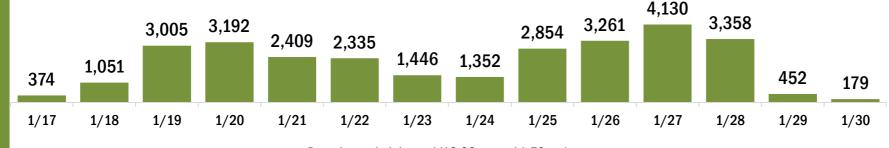

### **COVID-19: Florida vaccine summary**

#### Vaccination data through Jan 30, 2021 as of Jan 31, 2021 at 12:05 AM

Data in this report are provisional and subject to change.

Data in this summary pertain to COVID-19 vaccines approved by the U.S. Food and Drug Administration and have been issued an Emergency Use Authorization. These data summarize the number of people who have received either their first dose or have completed the series for a COVID-19 vaccine. A person can only be counted in one category, first dose or series complete.

| - |                         |                       |                  |                      |            | -               |               |              |                |               | Series    | Total people |
|---|-------------------------|-----------------------|------------------|----------------------|------------|-----------------|---------------|--------------|----------------|---------------|-----------|--------------|
| C | OVID-19 doses adm       | ninistered in Fl      | orida            |                      |            | Demographic     | summary       |              | First do       | se<br>co      | mplete    | vaccinated   |
| C | oses administered       |                       |                  | 1,993,47             | 2          | Age group       |               |              | 1,364,42       | 16 31         | 4,528     | 1,678,944    |
|   | Total number of doses   | s of the COVID-19 v   | accine that have | been administered    | ו          | 16-24 yea       | rs            |              | 16,53          | 35            | 7,215     | 23,750       |
|   | Florida.                |                       |                  |                      | _          | 25-34 yea       | rs            |              | 45,98          | 35 3          | 6,571     | 82,556       |
| F | Persons vaccinated f    | for COVID-19 ir       | Florida          |                      |            | 35-44 yea       | rs            |              | 57,17          | 79 4          | 3,700     | 100,879      |
|   |                         |                       |                  |                      |            | 45-54 yea       | rs            |              | 70,86          | 60 4          | 8,707     | 119,567      |
| Т | otal people vaccina     | ted                   |                  | 1,678,94             | H 🔛        | 55-64 yea       |               |              | 98,98          | 36 5          | 3,180     | 152,166      |
|   | First dose              |                       |                  | 1,364,41             | 5          | 65-74 yea       | rs            |              | <b>596,4</b> 2 | 18 6          | 8,002     | 664,420      |
|   | Series completed        |                       |                  | 314,52               | 3          | 75-84 yea       | rs            |              | 344,50         | )2 3          | 7,116     | 381,618      |
|   | First dose: received th | neir first dose of th | e COVID-19 vacci | ne.                  |            | 85+ years       |               |              | 133,95         | 51 2          | 0,037     | 153,988      |
|   | Series complete: rece   |                       | ded doses of the | e COVID-19 vaccine t |            | Race            |               |              | 1,364,42       | 16 31         | 4,528     | 1,678,944    |
|   | be considered fully im  | munized.              |                  |                      |            | White           |               |              | 875,43         | 32 18         | 6,732     | 1,062,164    |
|   |                         |                       |                  |                      |            | Black           |               |              | 64,89          | 90 1          | 6,893     | 81,783       |
|   |                         |                       |                  |                      |            | American I      | ndian/Alas    | skan         | 4,69           | 96            | 957       | 5,653        |
|   |                         |                       |                  |                      |            | Other           |               |              | 175,74         | 46 7          | 4,499     | 250,245      |
|   |                         |                       |                  |                      |            | Unknown         |               |              | 243,65         | 52 3          | 5,447     | 279,099      |
|   |                         |                       |                  |                      |            | Other race ir   | ncludes Asian | n, native Ha | waiian/Pacifi  | c Islander, c | or other. |              |
|   |                         |                       |                  |                      |            | Ethnicity       |               |              | 1,364,42       | 16 31         | 4,528     | 1,678,944    |
|   |                         |                       |                  |                      |            | Hispanic        |               |              | 103,30         | )9 3          | 4,517     | 137,826      |
|   |                         |                       |                  |                      |            | Non-Hispa       | nic           |              | 631,18         | 34 15         | 5,501     | 786,685      |
|   |                         |                       |                  |                      |            | Unknown         |               |              | 629,92         |               | 4,510     | 754,433      |
|   |                         |                       |                  |                      |            | Gender          |               |              | 1,364,43       |               | 4,528     | 1,678,944    |
|   |                         |                       |                  |                      |            | Female          |               |              | 783,5:         | 11 19         | 1,122     | 974,633      |
|   |                         |                       |                  |                      |            | Male            |               |              | 573,64         | 47 12         | 2,813     | 696,460      |
|   |                         |                       |                  |                      |            | Unknown         |               |              | 7,25           | 58            | 593       | 7,851        |
| C | OVID-19 doses adm       | ninistered for t      | na nast 2 was    | ke                   |            |                 |               |              |                |               |           |              |
|   | 0 VID-13 00363 auti     |                       |                  |                      |            |                 |               |              |                |               |           |              |
|   |                         |                       |                  | 102 171              |            |                 |               |              |                |               |           |              |
|   | C                       | 90,12<br>65,504       | 28 83,021        | 103,171              |            |                 | 67,195        | 89,418       | CO 010         |               |           |              |
|   | /10 529                 | 55,504                |                  | 38,1                 | 0          | 53,889          | 07,195        |              | 62,913         | 40,587        |           |              |
|   | 19,012                  |                       |                  |                      | 14,4       | 150             |               |              |                | ,             | 17,574    | 1            |
|   |                         |                       |                  |                      |            |                 |               |              |                |               |           |              |
|   | 1/17 1/18               | 1/19 1/2              | 0 1/21           | 1/22 1/23            | 1/2        | 24 1/25         | 1/26          | 1/27         | 1/28           | 1/29          | 1/30      |              |
|   |                         |                       | Da               | te dose administere  | d (12:00 a | am to 11:59 pm) |               |              |                |               |           |              |
|   |                         |                       |                  |                      |            |                 |               |              |                |               |           |              |

Number of persons who received their first dose of the COVID-19 vaccine