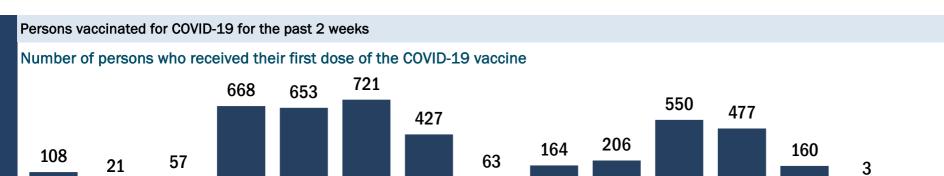

| - |                         |                       |                  |                      |            | -               |               |              |                |               | Series    | Total people |
|---|-------------------------|-----------------------|------------------|----------------------|------------|-----------------|---------------|--------------|----------------|---------------|-----------|--------------|
| C | OVID-19 doses adm       | ninistered in Fl      | orida            |                      |            | Demographic     | summary       |              | First do       | se<br>co      | mplete    | vaccinated   |
| C | oses administered       |                       |                  | 1,993,47             | 2          | Age group       |               |              | 1,364,42       | 16 31         | 4,528     | 1,678,944    |
|   | Total number of doses   | s of the COVID-19 v   | accine that have | been administered    | ו          | 16-24 yea       | rs            |              | 16,53          | 35            | 7,215     | 23,750       |
|   | Florida.                |                       |                  |                      | _          | 25-34 yea       | rs            |              | 45,98          | 35 3          | 6,571     | 82,556       |
| F | Persons vaccinated f    | for COVID-19 ir       | Florida          |                      |            | 35-44 yea       | rs            |              | 57,17          | 79 4          | 3,700     | 100,879      |
|   |                         |                       |                  |                      |            | 45-54 yea       | rs            |              | 70,86          | 60 4          | 8,707     | 119,567      |
| Т | otal people vaccina     | ted                   |                  | 1,678,94             | H 🔛        | 55-64 yea       |               |              | 98,98          | 36 5          | 3,180     | 152,166      |
|   | First dose              |                       |                  | 1,364,41             | 5          | 65-74 yea       | rs            |              | <b>596,4</b> 2 | 18 6          | 8,002     | 664,420      |
|   | Series completed        |                       |                  | 314,52               | 3          | 75-84 yea       | rs            |              | 344,50         | )2 3          | 7,116     | 381,618      |
|   | First dose: received th | neir first dose of th | e COVID-19 vacci | ne.                  |            | 85+ years       |               |              | 133,95         | 51 2          | 0,037     | 153,988      |
|   | Series complete: rece   |                       | ded doses of the | e COVID-19 vaccine t |            | Race            |               |              | 1,364,42       | 16 31         | 4,528     | 1,678,944    |
|   | be considered fully im  | munized.              |                  |                      |            | White           |               |              | 875,43         | 32 18         | 6,732     | 1,062,164    |
|   |                         |                       |                  |                      |            | Black           |               |              | 64,89          | 90 1          | 6,893     | 81,783       |
|   |                         |                       |                  |                      |            | American I      | ndian/Alas    | skan         | 4,69           | 96            | 957       | 5,653        |
|   |                         |                       |                  |                      |            | Other           |               |              | 175,74         | 46 7          | 4,499     | 250,245      |
|   |                         |                       |                  |                      |            | Unknown         |               |              | 243,65         | 52 3          | 5,447     | 279,099      |
|   |                         |                       |                  |                      |            | Other race ir   | ncludes Asian | n, native Ha | waiian/Pacifi  | c Islander, c | or other. |              |
|   |                         |                       |                  |                      |            | Ethnicity       |               |              | 1,364,42       | 16 31         | 4,528     | 1,678,944    |
|   |                         |                       |                  |                      |            | Hispanic        |               |              | 103,30         | )9 3          | 4,517     | 137,826      |
|   |                         |                       |                  |                      |            | Non-Hispa       | nic           |              | 631,18         | 34 15         | 5,501     | 786,685      |
|   |                         |                       |                  |                      |            | Unknown         |               |              | 629,92         |               | 4,510     | 754,433      |
|   |                         |                       |                  |                      |            | Gender          |               |              | 1,364,43       |               | 4,528     | 1,678,944    |
|   |                         |                       |                  |                      |            | Female          |               |              | 783,5:         | 11 19         | 1,122     | 974,633      |
|   |                         |                       |                  |                      |            | Male            |               |              | 573,64         | 47 12         | 2,813     | 696,460      |
|   |                         |                       |                  |                      |            | Unknown         |               |              | 7,25           | 58            | 593       | 7,851        |
| C | OVID-19 doses adm       | ninistered for t      | na nast 2 was    | ke                   |            |                 |               |              |                |               |           |              |
|   | 0 VID-13 00363 auti     |                       |                  |                      |            |                 |               |              |                |               |           |              |
|   |                         |                       |                  | 102 171              |            |                 |               |              |                |               |           |              |
|   | C                       | 90,12<br>65,504       | 28 83,021        | 103,171              |            |                 | 67,195        | 89,418       | CO 010         |               |           |              |
|   | /10 529                 | 55,504                |                  | 38,1                 | 0          | 53,889          | 07,195        |              | 62,913         | 40,587        |           |              |
|   | 19,012                  |                       |                  |                      | 14,4       | 150             |               |              |                | ,             | 17,574    | 1            |
|   |                         |                       |                  |                      |            |                 |               |              |                |               |           |              |
|   | 1/17 1/18               | 1/19 1/2              | 0 1/21           | 1/22 1/23            | 1/2        | 24 1/25         | 1/26          | 1/27         | 1/28           | 1/29          | 1/30      |              |
|   |                         |                       | Da               | te dose administere  | d (12:00 a | am to 11:59 pm) |               |              |                |               |           |              |
|   |                         |                       |                  |                      |            |                 |               |              |                |               |           |              |

Number of persons who received their first dose of the COVID-19 vaccine