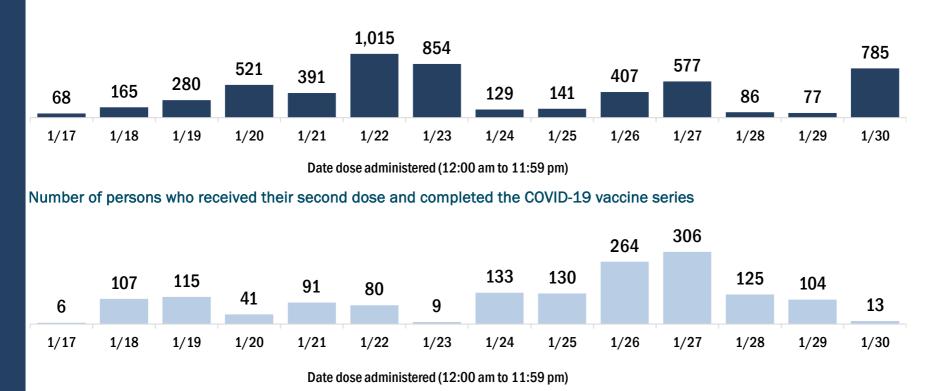

## **COVID-19: Alachua County vaccine summary**

Vaccination data through Jan 30, 2021 as of Jan 31, 2021 at 12:05 AM

Data in this report are provisional and subject to change.

Data in this summary pertain to COVID-19 vaccines approved by the U.S. Food and Drug Administration and have been issued an Emergency Use Authorization. These data summarize the number of people who have received either their first dose or have completed the series for a COVID-19 vaccine. A person can only be counted in one category, first dose or series complete. Data are based on the patient's reported county of residence.

| COVID-19 doses administered in Florida                         |                     | Demographic summary                                                    | First dose | Series<br>complete | Total peop<br>vaccinate |  |
|----------------------------------------------------------------|---------------------|------------------------------------------------------------------------|------------|--------------------|-------------------------|--|
| Doses administered                                             | 43,103              | Age group                                                              | 20,725     | 11,189             | 31,91                   |  |
| Total number of doses of the COVID-19 vaccine that have be     | een administered in | 16-24 years                                                            | 728        | 918                | 1,64                    |  |
| Florida.                                                       |                     | 25-34 years                                                            | 1,583      | 3,275              | 4,8                     |  |
| Persons vaccinated for COVID-19 in Florida                     |                     | 35-44 years                                                            | 1,295      | 2,233              | 3,52                    |  |
| resons vaccinated for COVID-19 in Fiolida                      |                     | 45-54 years                                                            | 1,231      | 1,852              | 3,08                    |  |
| otal people vaccinated                                         | 31,914              | 55-64 years                                                            | 1,466      | 1,564              | 3,03                    |  |
| First dose                                                     | 20,725              | 65-74 years                                                            | 8,072      | 940                | 9,0                     |  |
| Series completed                                               | 11,189              | 75-84 years                                                            | 4,421      | 265                | 4,6                     |  |
| First dose: received their first dose of the COVID-19 vaccine. |                     | 85+ years                                                              | 1,929      | 142                | 2,0                     |  |
| Series complete: received all recommended doses of the C       |                     | Race                                                                   | 20,725     | 11,189             | 31,9                    |  |
| be considered fully immunized.                                 |                     | White                                                                  | 15,428     | 7,224              | 22,6                    |  |
|                                                                |                     | Black                                                                  | 1,361      | 631                | 1,9                     |  |
|                                                                |                     | American Indian/Alaskan                                                | 45         | 46                 |                         |  |
|                                                                |                     | Other                                                                  | 2,840      | 3,039              | 5,8                     |  |
|                                                                |                     | Unknown                                                                | 1,051      | 249                | 1,3                     |  |
|                                                                |                     | Other race includes Asian, native Hawaiian/Pacific Islander, or other. |            |                    |                         |  |
|                                                                |                     | Ethnicity                                                              | 20,725     | 11,189             | 31,9                    |  |
|                                                                |                     | Hispanic                                                               | 782        | 830                | 1,6                     |  |
|                                                                |                     | Non-Hispanic                                                           | 13,421     | 9,197              | 22,6                    |  |
|                                                                |                     | Unknown                                                                | 6,522      | 1,162              | 7,6                     |  |
|                                                                |                     | Gender                                                                 | 20,725     | 11,189             | 31,9                    |  |
|                                                                |                     | Female                                                                 | 12,449     | 6,595              | 19,04                   |  |
|                                                                |                     | Male                                                                   | 8,272      | 4,592              | 12,8                    |  |
|                                                                |                     | Unknown                                                                | 4          | 2                  |                         |  |
| COVID-19 doses administered for the past 2 weeks               | 6                   |                                                                        |            |                    |                         |  |
|                                                                |                     |                                                                        |            |                    |                         |  |