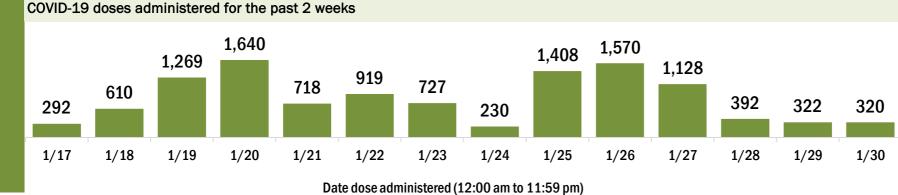

| - |                         |                       |                  |                      |            | -               |               |              |                |               | Series    | Total people |
|---|-------------------------|-----------------------|------------------|----------------------|------------|-----------------|---------------|--------------|----------------|---------------|-----------|--------------|
| C | OVID-19 doses adm       | ninistered in Fl      | orida            |                      |            | Demographic     | summary       |              | First do       | se<br>co      | mplete    | vaccinated   |
| C | oses administered       |                       |                  | 1,993,47             | 2          | Age group       |               |              | 1,364,42       | 16 31         | 4,528     | 1,678,944    |
|   | Total number of doses   | s of the COVID-19 v   | accine that have | been administered    | ו          | 16-24 yea       | rs            |              | 16,53          | 35            | 7,215     | 23,750       |
|   | Florida.                |                       |                  |                      | _          | 25-34 yea       | rs            |              | 45,98          | 35 3          | 6,571     | 82,556       |
| F | Persons vaccinated f    | for COVID-19 ir       | Florida          |                      |            | 35-44 yea       | rs            |              | 57,17          | 79 4          | 3,700     | 100,879      |
|   |                         |                       |                  |                      |            | 45-54 yea       | rs            |              | 70,86          | 60 4          | 8,707     | 119,567      |
| Т | otal people vaccina     | ted                   |                  | 1,678,94             | H 🔛        | 55-64 yea       |               |              | 98,98          | 36 5          | 3,180     | 152,166      |
|   | First dose              |                       |                  | 1,364,41             | 5          | 65-74 yea       | rs            |              | <b>596,4</b> 2 | 18 6          | 8,002     | 664,420      |
|   | Series completed        |                       |                  | 314,52               | 3          | 75-84 yea       | rs            |              | 344,50         | )2 3          | 7,116     | 381,618      |
|   | First dose: received th | neir first dose of th | e COVID-19 vacci | ne.                  |            | 85+ years       |               |              | 133,95         | 51 2          | 0,037     | 153,988      |
|   | Series complete: rece   |                       | ded doses of the | e COVID-19 vaccine t |            | Race            |               |              | 1,364,42       | 16 31         | 4,528     | 1,678,944    |
|   | be considered fully im  | munized.              |                  |                      |            | White           |               |              | 875,43         | 32 18         | 6,732     | 1,062,164    |
|   |                         |                       |                  |                      |            | Black           |               |              | 64,89          | 90 1          | 6,893     | 81,783       |
|   |                         |                       |                  |                      |            | American I      | ndian/Alas    | skan         | 4,69           | 96            | 957       | 5,653        |
|   |                         |                       |                  |                      |            | Other           |               |              | 175,74         | 46 7          | 4,499     | 250,245      |
|   |                         |                       |                  |                      |            | Unknown         |               |              | 243,65         | 52 3          | 5,447     | 279,099      |
|   |                         |                       |                  |                      |            | Other race ir   | ncludes Asian | n, native Ha | waiian/Pacifi  | c Islander, c | or other. |              |
|   |                         |                       |                  |                      |            | Ethnicity       |               |              | 1,364,42       | 16 31         | 4,528     | 1,678,944    |
|   |                         |                       |                  |                      |            | Hispanic        |               |              | 103,30         | )9 3          | 4,517     | 137,826      |
|   |                         |                       |                  |                      |            | Non-Hispa       | nic           |              | 631,18         | 34 15         | 5,501     | 786,685      |
|   |                         |                       |                  |                      |            | Unknown         |               |              | 629,92         |               | 4,510     | 754,433      |
|   |                         |                       |                  |                      |            | Gender          |               |              | 1,364,43       |               | 4,528     | 1,678,944    |
|   |                         |                       |                  |                      |            | Female          |               |              | 783,5:         | 11 19         | 1,122     | 974,633      |
|   |                         |                       |                  |                      |            | Male            |               |              | 573,64         | 47 12         | 2,813     | 696,460      |
|   |                         |                       |                  |                      |            | Unknown         |               |              | 7,25           | 58            | 593       | 7,851        |
| C | OVID-19 doses adm       | ninistered for t      | na nast 2 was    | ke                   |            |                 |               |              |                |               |           |              |
|   | 0 VID-13 00363 auti     |                       |                  |                      |            |                 |               |              |                |               |           |              |
|   |                         |                       |                  | 102 171              |            |                 |               |              |                |               |           |              |
|   | C                       | 90,12<br>65,504       | 28 83,021        | 103,171              |            |                 | 67,195        | 89,418       | CO 010         |               |           |              |
|   | /10 529                 | 55,504                |                  | 38,1                 | 0          | 53,889          | 07,195        |              | 62,913         | 40,587        |           |              |
|   | 19,012                  |                       |                  |                      | 14,4       | 150             |               |              |                | ,             | 17,574    | 1            |
|   |                         |                       |                  |                      |            |                 |               |              |                |               |           |              |
|   | 1/17 1/18               | 1/19 1/2              | 0 1/21           | 1/22 1/23            | 1/2        | 24 1/25         | 1/26          | 1/27         | 1/28           | 1/29          | 1/30      |              |
|   |                         |                       | Da               | te dose administere  | d (12:00 a | am to 11:59 pm) |               |              |                |               |           |              |
|   |                         |                       |                  |                      |            |                 |               |              |                |               |           |              |