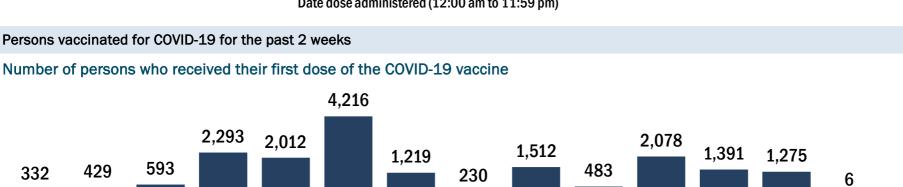

## **COVID-19: Bay County vaccine summary**

#### Vaccination data through Jan 30, 2021 as of Jan 31, 2021 at 12:05 AM

#### Data in this report are provisional and subject to change.

Data in this summary pertain to COVID-19 vaccines approved by the U.S. Food and Drug Administration and have been issued an Emergency Use Authorization. These data summarize the number of people who have received either their first dose or have completed the series for a COVID-19 vaccine. A person can only be counted in one category, first dose or series complete. Data are based on the patient's reported county of residence.

| COVID-19 doses administered in Florida                               |                    | Demographic summary                 | First dose           | Series<br>complete | Total people<br>vaccinated |
|----------------------------------------------------------------------|--------------------|-------------------------------------|----------------------|--------------------|----------------------------|
| Doses administered                                                   | 14,023             | Age group                           | 12,645               | 689                | 13,334                     |
| Total number of doses of the COVID-19 vaccine that have be           | en administered in | 16-24 years                         | 134                  | 11                 | 145                        |
| Florida.                                                             |                    | 25-34 years                         | 428                  | 79                 | 507                        |
| Persons vaccinated for COVID-19 in Florida                           |                    | 35-44 years                         | 657                  | 127                | 784                        |
|                                                                      |                    | 45-54 years                         | 855                  | 132                | 98                         |
| Total people vaccinated                                              | 13,334             | 55-64 years                         | 1,057                | 161                | 1,218                      |
| First dose                                                           | 12,645             | 65-74 years                         | 5,531                | 73                 | 5,604                      |
| Series completed                                                     | 689                | 75-84 years                         | 3,003                | 60                 | 3,063                      |
| First dose: received their first dose of the COVID-19 vaccine        |                    | 85+ years                           | 980                  | 46                 | 1,020                      |
| Series complete: received all recommended doses of the COVID-19 vacc |                    | Race                                | 12,645               | 689                | 13,33                      |
| be considered fully immunized.                                       |                    | White                               | 7,458                | 417                | 7,87                       |
|                                                                      |                    | Black                               | 582                  | 16                 | 59                         |
|                                                                      |                    | American Indian/Alaskan             | 63                   | 0                  | 6                          |
|                                                                      |                    | Other                               | 1,519                | 241                | 1,76                       |
|                                                                      |                    | Unknown                             | 3,023                | 15                 | 3,03                       |
|                                                                      |                    | Other race includes Asian, native F | lawaiian/Pacific Isl | ander, or other.   |                            |
|                                                                      |                    | Ethnicity                           | 12,645               | 689                | 13,334                     |
|                                                                      |                    | Hispanic                            | 135                  | 16                 | 15                         |
|                                                                      |                    | Non-Hispanic                        | 4,314                | 505                | 4,81                       |
|                                                                      |                    | Unknown                             | 8,196                | 168                | 8,36                       |
|                                                                      |                    | Gender                              | 12,645               | 689                | 13,334                     |
|                                                                      |                    | Female                              | 7,115                | 420                | 7,53                       |
|                                                                      |                    | Male                                | 5,529                | 269                | 5,798                      |
|                                                                      |                    | Unknown                             | 1                    | 0                  | 2                          |
| COVID-19 doses administered for the past 2 weeks                     | 3                  |                                     |                      |                    |                            |
|                                                                      | 1,218              |                                     |                      |                    |                            |
| 607                                                                  |                    | 631                                 |                      |                    |                            |

607 631 446 434 432 412 375 295 301 220 108 13 2 1/17 1/18 1/19 1/20 1/21 1/22 1/23 1/24 1/25 1/26 1/27 1/28 1/29 1/30