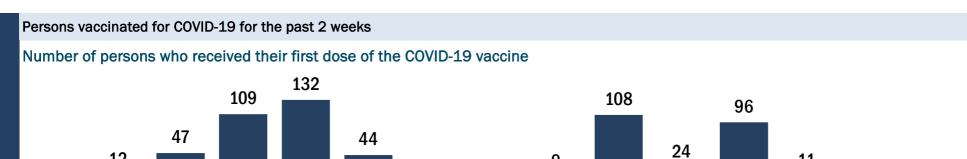

Number of persons who received their first dose of the COVID-19 vaccine

## **COVID-19: Alachua County vaccine summary**

Vaccination data through Jan 30, 2021 as of Jan 31, 2021 at 12:05 AM

Data in this report are provisional and subject to change.

Data in this summary pertain to COVID-19 vaccines approved by the U.S. Food and Drug Administration and have been issued an Emergency Use Authorization. These data summarize the number of people who have received either their first dose or have completed the series for a COVID-19 vaccine. A person can only be counted in one category, first dose or series complete. Data are based on the patient's reported county of residence.