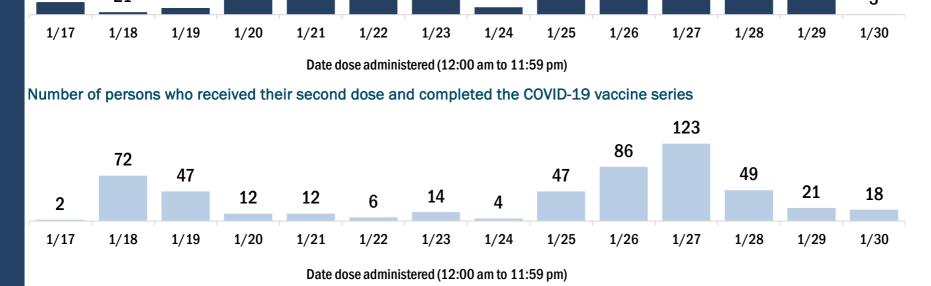

| COVID-19 doses administered in Florida                         |                     | Demographic summary                                                    | First dose | Series<br>complete | Total peop<br>vaccinate |  |
|----------------------------------------------------------------|---------------------|------------------------------------------------------------------------|------------|--------------------|-------------------------|--|
| Doses administered                                             | 43,103              | Age group                                                              | 20,725     | 11,189             | 31,91                   |  |
| Total number of doses of the COVID-19 vaccine that have be     | een administered in | 16-24 years                                                            | 728        | 918                | 1,64                    |  |
| Florida.                                                       |                     | 25-34 years                                                            | 1,583      | 3,275              | 4,8                     |  |
| Persons vaccinated for COVID-19 in Florida                     |                     | 35-44 years                                                            | 1,295      | 2,233              | 3,52                    |  |
| resons vaccinated for COVID-19 in Fiolida                      |                     | 45-54 years                                                            | 1,231      | 1,852              | 3,08                    |  |
| otal people vaccinated                                         | 31,914              | 55-64 years                                                            | 1,466      | 1,564              | 3,03                    |  |
| First dose                                                     | 20,725              | 65-74 years                                                            | 8,072      | 940                | 9,0                     |  |
| Series completed                                               | 11,189              | 75-84 years                                                            | 4,421      | 265                | 4,6                     |  |
| First dose: received their first dose of the COVID-19 vaccine. |                     | 85+ years                                                              | 1,929      | 142                | 2,0                     |  |
| Series complete: received all recommended doses of the C       |                     | Race                                                                   | 20,725     | 11,189             | 31,9                    |  |
| be considered fully immunized.                                 |                     | White                                                                  | 15,428     | 7,224              | 22,6                    |  |
|                                                                |                     | Black                                                                  | 1,361      | 631                | 1,9                     |  |
|                                                                |                     | American Indian/Alaskan                                                | 45         | 46                 |                         |  |
|                                                                |                     | Other                                                                  | 2,840      | 3,039              | 5,8                     |  |
|                                                                |                     | Unknown                                                                | 1,051      | 249                | 1,3                     |  |
|                                                                |                     | Other race includes Asian, native Hawaiian/Pacific Islander, or other. |            |                    |                         |  |
|                                                                |                     | Ethnicity                                                              | 20,725     | 11,189             | 31,9                    |  |
|                                                                |                     | Hispanic                                                               | 782        | 830                | 1,6                     |  |
|                                                                |                     | Non-Hispanic                                                           | 13,421     | 9,197              | 22,6                    |  |
|                                                                |                     | Unknown                                                                | 6,522      | 1,162              | 7,6                     |  |
|                                                                |                     | Gender                                                                 | 20,725     | 11,189             | 31,9                    |  |
|                                                                |                     | Female                                                                 | 12,449     | 6,595              | 19,04                   |  |
|                                                                |                     | Male                                                                   | 8,272      | 4,592              | 12,8                    |  |
|                                                                |                     | Unknown                                                                | 4          | 2                  |                         |  |
| COVID-19 doses administered for the past 2 weeks               | 6                   |                                                                        |            |                    |                         |  |
|                                                                |                     |                                                                        |            |                    |                         |  |

Number of persons who received their first dose of the COVID-19 vaccine