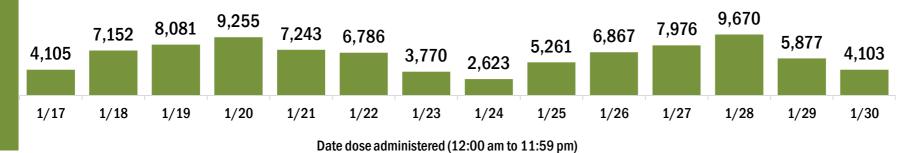

| - |                         |                       |                  |                      |            | -               |               |              |                |               | Series    | Total people |
|---|-------------------------|-----------------------|------------------|----------------------|------------|-----------------|---------------|--------------|----------------|---------------|-----------|--------------|
| C | OVID-19 doses adm       | ninistered in Fl      | orida            |                      |            | Demographic     | summary       |              | First do       | se<br>co      | mplete    | vaccinated   |
| C | oses administered       |                       |                  | 1,993,47             | 2          | Age group       |               |              | 1,364,42       | 16 31         | 4,528     | 1,678,944    |
|   | Total number of doses   | s of the COVID-19 v   | accine that have | been administered    | ו          | 16-24 yea       | rs            |              | 16,53          | 35            | 7,215     | 23,750       |
|   | Florida.                |                       |                  |                      | _          | 25-34 yea       | rs            |              | 45,98          | 35 3          | 6,571     | 82,556       |
| F | Persons vaccinated f    | for COVID-19 ir       | Florida          |                      |            | 35-44 yea       | rs            |              | 57,17          | 79 4          | 3,700     | 100,879      |
|   |                         |                       |                  |                      |            | 45-54 yea       | rs            |              | 70,86          | 60 4          | 8,707     | 119,567      |
| Т | otal people vaccina     | ted                   |                  | 1,678,94             | H 🔛        | 55-64 yea       |               |              | 98,98          | 36 5          | 3,180     | 152,166      |
|   | First dose              |                       |                  | 1,364,41             | 5          | 65-74 yea       | rs            |              | <b>596,4</b> 2 | 18 6          | 8,002     | 664,420      |
|   | Series completed        |                       |                  | 314,52               | 3          | 75-84 yea       | rs            |              | 344,50         | )2 3          | 7,116     | 381,618      |
|   | First dose: received th | neir first dose of th | e COVID-19 vacci | ne.                  |            | 85+ years       |               |              | 133,95         | 51 2          | 0,037     | 153,988      |
|   | Series complete: rece   |                       | ded doses of the | e COVID-19 vaccine t |            | Race            |               |              | 1,364,42       | 16 31         | 4,528     | 1,678,944    |
|   | be considered fully im  | munized.              |                  |                      |            | White           |               |              | 875,43         | 32 18         | 6,732     | 1,062,164    |
|   |                         |                       |                  |                      |            | Black           |               |              | 64,89          | 90 1          | 6,893     | 81,783       |
|   |                         |                       |                  |                      |            | American I      | ndian/Alas    | skan         | 4,69           | 96            | 957       | 5,653        |
|   |                         |                       |                  |                      |            | Other           |               |              | 175,74         | 46 7          | 4,499     | 250,245      |
|   |                         |                       |                  |                      |            | Unknown         |               |              | 243,65         | 52 3          | 5,447     | 279,099      |
|   |                         |                       |                  |                      |            | Other race ir   | ncludes Asian | n, native Ha | waiian/Pacifi  | c Islander, c | or other. |              |
|   |                         |                       |                  |                      |            | Ethnicity       |               |              | 1,364,42       | 16 31         | 4,528     | 1,678,944    |
|   |                         |                       |                  |                      |            | Hispanic        |               |              | 103,30         | )9 3          | 4,517     | 137,826      |
|   |                         |                       |                  |                      |            | Non-Hispa       | nic           |              | 631,18         | 34 15         | 5,501     | 786,685      |
|   |                         |                       |                  |                      |            | Unknown         |               |              | 629,92         |               | 4,510     | 754,433      |
|   |                         |                       |                  |                      |            | Gender          |               |              | 1,364,43       |               | 4,528     | 1,678,944    |
|   |                         |                       |                  |                      |            | Female          |               |              | 783,5:         | 11 19         | 1,122     | 974,633      |
|   |                         |                       |                  |                      |            | Male            |               |              | 573,64         | 47 12         | 2,813     | 696,460      |
|   |                         |                       |                  |                      |            | Unknown         |               |              | 7,25           | 58            | 593       | 7,851        |
| C | OVID-19 doses adm       | ninistered for t      | na nast 2 was    | ke                   |            |                 |               |              |                |               |           |              |
|   | 0 VID-13 00363 auti     |                       |                  |                      |            |                 |               |              |                |               |           |              |
|   |                         |                       |                  | 102 171              |            |                 |               |              |                |               |           |              |
|   | C                       | 90,12<br>65,504       | 28 83,021        | 103,171              |            |                 | 67,195        | 89,418       | CO 010         |               |           |              |
|   | /10 529                 | 55,504                |                  | 38,1                 | 0          | 53,889          | 07,195        |              | 62,913         | 40,587        |           |              |
|   | 19,012                  |                       |                  |                      | 14,4       | 150             |               |              |                | ,             | 17,574    | 1            |
|   |                         |                       |                  |                      |            |                 |               |              |                |               |           |              |
|   | 1/17 1/18               | 1/19 1/2              | 0 1/21           | 1/22 1/23            | 1/2        | 24 1/25         | 1/26          | 1/27         | 1/28           | 1/29          | 1/30      |              |
|   |                         |                       | Da               | te dose administere  | d (12:00 a | am to 11:59 pm) |               |              |                |               |           |              |
|   |                         |                       |                  |                      |            |                 |               |              |                |               |           |              |