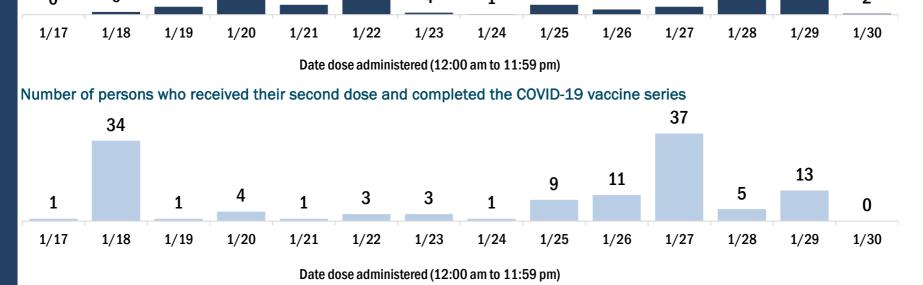

## **COVID-19: Baker County vaccine summary**

#### Vaccination data through Jan 30, 2021 as of Jan 31, 2021 at 12:05 AM

#### Data in this report are provisional and subject to change.

1/20

1/21

1/17

1/18

1/19

Data in this summary pertain to COVID-19 vaccines approved by the U.S. Food and Drug Administration and have been issued an Emergency Use Authorization. These data summarize the number of people who have received either their first dose or have completed the series for a COVID-19 vaccine. A person can only be counted in one category, first dose or series complete. Data are based on the patient's reported county of residence.

| COVID-19 doses administered in Florida                                  |                 | Demographic summary               | First dose           | Series<br>complete | Total people<br>vaccinated |
|-------------------------------------------------------------------------|-----------------|-----------------------------------|----------------------|--------------------|----------------------------|
| Doses administered                                                      | 1,778           | Age group                         | 1,378                | 200                | 1,578                      |
| Total number of doses of the COVID-19 vaccine that have been            | administered in | 16-24 years                       | 19                   | 6                  | 25                         |
| Florida.                                                                |                 | 25-34 years                       | 73                   | 18                 | 91                         |
| Persons vaccinated for COVID-19 in Florida                              |                 | 35-44 years                       | 90                   | 25                 | 115                        |
|                                                                         |                 | 45-54 years                       | 89                   | 31                 | 120                        |
| Total people vaccinated                                                 | 1,578           | 55-64 years                       | 152                  | 35                 | 187                        |
| First dose                                                              | 1,378           | 65-74 years                       | 548                  | 32                 | 580                        |
| Series completed                                                        | 200             | 75-84 years                       | 330                  | 28                 | 358                        |
| First dose: received their first dose of the COVID-19 vaccine.          |                 | 85+ years                         | 77                   | 25                 | 102                        |
| Series complete: received all recommended doses of the COVID-19 vaccine |                 | Race                              | 1,378                | 200                | 1,578                      |
| be considered fully immunized.                                          |                 | White                             | 999                  | 85                 | 1,084                      |
|                                                                         |                 | Black                             | 106                  | 7                  | 113                        |
|                                                                         |                 | American Indian/Alaskan           | 9                    | 0                  | 9                          |
|                                                                         |                 | Other                             | 133                  | 69                 | 202                        |
|                                                                         |                 | Unknown                           | 131                  | 39                 | 170                        |
|                                                                         |                 | Other race includes Asian, native | Hawaiian/Pacific Isl | ander, or other.   |                            |
|                                                                         |                 | Ethnicity                         | 1,378                | 200                | 1,578                      |
|                                                                         |                 | Hispanic                          | 10                   | 2                  | 12                         |
|                                                                         |                 | Non-Hispanic                      | 465                  | 95                 | 560                        |
|                                                                         |                 | Unknown                           | 903                  | 103                | 1,006                      |
|                                                                         |                 | Gender                            | 1,378                | 200                | 1,578                      |
|                                                                         |                 | Female                            | 759                  | 120                | 879                        |
|                                                                         |                 | Male                              | 619                  | 80                 | 699                        |
|                                                                         |                 | Unknown                           | 0                    | 0                  | 0                          |
| COVID-19 doses administered for the past 2 weeks                        |                 |                                   |                      |                    |                            |
| 120                                                                     |                 | 123                               |                      |                    |                            |
| 70 7                                                                    | 7               | <b>50</b> 71                      |                      |                    |                            |
|                                                                         |                 | 58 71                             | 22                   |                    |                            |
| 2 0 17                                                                  | 8               | 2                                 | ~~~                  | 14 5               |                            |

Date dose administered (12:00 am to 11:59 pm)

1/23

1/22

1/24

1/25

1/26

1/27

1/28

1/29

1/30