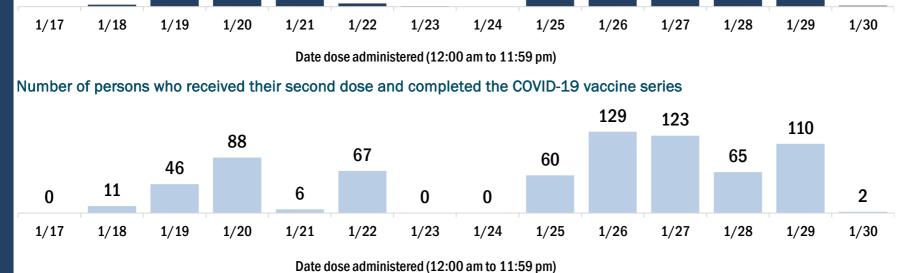

## **COVID-19: Baker County vaccine summary**

| COVID-19 doses administered in Florida                                  |                 | Demographic summary               | First dose           | Series<br>complete | Total people<br>vaccinated |
|-------------------------------------------------------------------------|-----------------|-----------------------------------|----------------------|--------------------|----------------------------|
| Doses administered                                                      | 1,778           | Age group                         | 1,378                | 200                | 1,578                      |
| Total number of doses of the COVID-19 vaccine that have been            | administered in | 16-24 years                       | 19                   | 6                  | 25                         |
| Florida.                                                                |                 | 25-34 years                       | 73                   | 18                 | 91                         |
| Persons vaccinated for COVID-19 in Florida                              |                 | 35-44 years                       | 90                   | 25                 | 115                        |
|                                                                         |                 | 45-54 years                       | 89                   | 31                 | 120                        |
| Total people vaccinated                                                 | 1,578           | 55-64 years                       | 152                  | 35                 | 187                        |
| First dose                                                              | 1,378           | 65-74 years                       | 548                  | 32                 | 580                        |
| Series completed                                                        | 200             | 75-84 years                       | 330                  | 28                 | 358                        |
| First dose: received their first dose of the COVID-19 vaccine.          |                 | 85+ years                         | 77                   | 25                 | 102                        |
| Series complete: received all recommended doses of the COVID-19 vaccine |                 | Race                              | 1,378                | 200                | 1,578                      |
| be considered fully immunized.                                          |                 | White                             | 999                  | 85                 | 1,084                      |
|                                                                         |                 | Black                             | 106                  | 7                  | 113                        |
|                                                                         |                 | American Indian/Alaskan           | 9                    | 0                  | 9                          |
|                                                                         |                 | Other                             | 133                  | 69                 | 202                        |
|                                                                         |                 | Unknown                           | 131                  | 39                 | 170                        |
|                                                                         |                 | Other race includes Asian, native | Hawaiian/Pacific Isl | ander, or other.   |                            |
|                                                                         |                 | Ethnicity                         | 1,378                | 200                | 1,578                      |
|                                                                         |                 | Hispanic                          | 10                   | 2                  | 12                         |
|                                                                         |                 | Non-Hispanic                      | 465                  | 95                 | 560                        |
|                                                                         |                 | Unknown                           | 903                  | 103                | 1,006                      |
|                                                                         |                 | Gender                            | 1,378                | 200                | 1,578                      |
|                                                                         |                 | Female                            | 759                  | 120                | 879                        |
|                                                                         |                 | Male                              | 619                  | 80                 | 699                        |
|                                                                         |                 | Unknown                           | 0                    | 0                  | 0                          |
| COVID-19 doses administered for the past 2 weeks                        |                 |                                   |                      |                    |                            |
| 120                                                                     |                 | 123                               |                      |                    |                            |
| 70 7                                                                    | 7               | <b>50</b> 71                      |                      |                    |                            |
|                                                                         |                 | 58 71                             | 22                   |                    |                            |
| 2 0 17                                                                  | 8               | 2                                 | ~~~                  | 14 5               |                            |