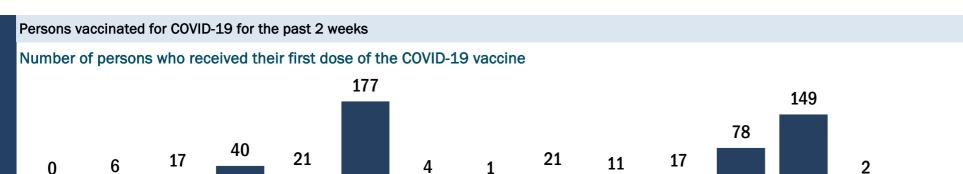

## **COVID-19: Brevard County vaccine summary**

Vaccination data through Jan 30, 2021 as of Jan 31, 2021 at 12:05 AM

Data in this report are provisional and subject to change.

1/17

1/18

1/19

1/20

1/21

1/22

Data in this summary pertain to COVID-19 vaccines approved by the U.S. Food and Drug Administration and have been issued an Emergency Use Authorization. These data summarize the number of people who have received either their first dose or have completed the series for a COVID-19 vaccine. A person can only be counted in one category, first dose or series complete. Data are based on the patient's reported county of residence.

| COVID-19 doses administered in Florida                                                                                                       |                 | Demographic summary               | First dose           | Series<br>complete | Total peopl<br>vaccinate |
|----------------------------------------------------------------------------------------------------------------------------------------------|-----------------|-----------------------------------|----------------------|--------------------|--------------------------|
| Doses administered                                                                                                                           | 52,453          | Age group                         | 36,735               | 7,859              | 44,594                   |
| Total number of doses of the COVID-19 vaccine that have been a                                                                               | administered in | 16-24 years                       | 348                  | 161                | 50                       |
| Florida.                                                                                                                                     |                 | 25-34 years                       | 893                  | 848                | 1,74                     |
| Persons vaccinated for COVID-19 in Florida                                                                                                   |                 | 35-44 years                       | 1,325                | 1,372              | 2,69                     |
| reisons vaccinated for COVID-19 III Florida                                                                                                  |                 | 45-54 years                       | 1,720                | 1,697              | 3,41                     |
| Total people vaccinated                                                                                                                      | 44,594          | 55-64 years                       | 2,686                | 1,937              | 4,62                     |
| First dose                                                                                                                                   | 36,735          | 65-74 years                       | 16,982               | 966                | 17,94                    |
| Series completed                                                                                                                             | 7,859           | 75-84 years                       | 8,910                | 534                | 9,44                     |
| First dose: received their first dose of the COVID-19 vaccine.<br>Series complete: received all recommended doses of the COVID-19 vaccine to |                 | 85+ years                         | 3,871                | 344                | 4,21                     |
|                                                                                                                                              |                 | Race                              | 36,735               | 7,859              | 44,59                    |
| be considered fully immunized.                                                                                                               |                 | White                             | 19,551               | 5,273              | 24,82                    |
|                                                                                                                                              |                 | Black                             | 1,075                | 292                | 1,36                     |
|                                                                                                                                              |                 | American Indian/Alaskan           | 108                  | 104                | 21                       |
|                                                                                                                                              |                 | Other                             | 5,366                | 1,985              | 7,35                     |
|                                                                                                                                              |                 | Unknown                           | 10,635               | 205                | 10,84                    |
|                                                                                                                                              |                 | Other race includes Asian, native | Hawaiian/Pacific Isl | ander, or other.   |                          |
|                                                                                                                                              |                 | Ethnicity                         | 36,735               | 7,859              | 44,59                    |
|                                                                                                                                              |                 | Hispanic                          | 444                  | 28                 | 47                       |
|                                                                                                                                              |                 | Non-Hispanic                      | 11,310               | 2,354              | 13,66                    |
|                                                                                                                                              |                 | Unknown                           | 24,981               | 5,477              | 30,45                    |
|                                                                                                                                              |                 | Gender                            | 36,735               | 7,859              | 44,59                    |
|                                                                                                                                              |                 | Female                            | 21,282               | 4,948              | 26,23                    |
|                                                                                                                                              |                 | Male                              | 15,384               | 2,909              | 18,29                    |
|                                                                                                                                              |                 | Unknown                           | 69                   | 2                  | 7                        |
| ON/ID 40 deeper administered for the next Original                                                                                           |                 |                                   |                      |                    |                          |
| COVID-19 doses administered for the past 2 weeks                                                                                             |                 |                                   |                      |                    |                          |
| 5,0                                                                                                                                          | 90              |                                   |                      |                    |                          |
| 3,343                                                                                                                                        |                 | 3,65                              | 8                    |                    |                          |
| 1,692 1,599 2,022                                                                                                                            | 1,994           | 2,230 2,058                       |                      |                    |                          |
| 282                                                                                                                                          |                 | 1,200                             | 508                  | 345 19             |                          |