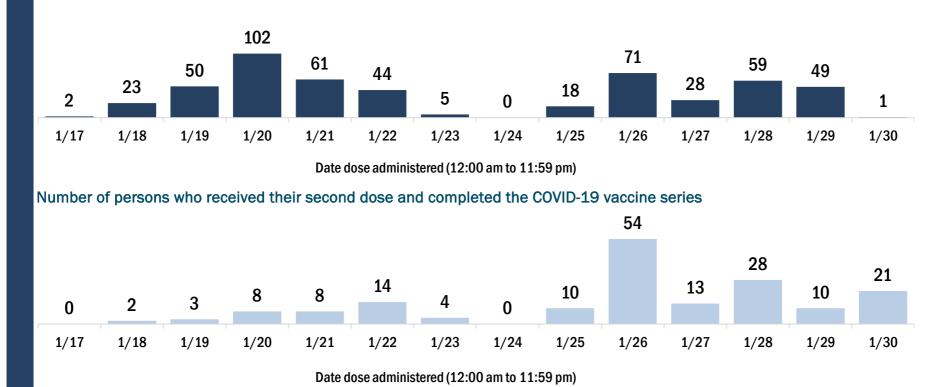

### **COVID-19: Bradford County vaccine summary**

Vaccination data through Jan 30, 2021 as of Jan 31, 2021 at 12:05 AM

Data in this report are provisional and subject to change.

Data in this summary pertain to COVID-19 vaccines approved by the U.S. Food and Drug Administration and have been issued an Emergency Use Authorization. These data summarize the number of people who have received either their first dose or have completed the series for a COVID-19 vaccine. A person can only be counted in one category, first dose or series complete. Data are based on the patient's reported county of residence.

| OVID-19 doses administered in Florida                                                         |                    | Demographic summary                 | First dose          | Series<br>complete | Total peopl<br>vaccinate |
|-----------------------------------------------------------------------------------------------|--------------------|-------------------------------------|---------------------|--------------------|--------------------------|
| es administered                                                                               | 1,852              | Age group                           | 1,438               | 207                | 1,64                     |
| tal number of doses of the COVID-19 vaccine that have be                                      | en administered in | 16-24 years                         | 15                  | 5                  | 2                        |
| rida.                                                                                         |                    | 25-34 years                         | 30                  | 25                 | 5                        |
| ons vaccinated for COVID-19 in Florida                                                        |                    | 35-44 years                         | 41                  | 32                 | 7                        |
| ons vaccinated for COVID-19 III Florida                                                       |                    | 45-54 years                         | 62                  | 37                 | 9                        |
| people vaccinated                                                                             | 1,645              | 55-64 years                         | 72                  | 35                 | 10                       |
| irst dose                                                                                     | 1,438              | 65-74 years                         | 636                 | 27                 | 66                       |
| eries completed                                                                               | 207                | 75-84 years                         | 422                 | 25                 | 44                       |
| rst dose: received their first dose of the COVID-19 vaccine.                                  |                    | 85+ years                           | 160                 | 21                 | 18                       |
| Series complete: received all recommended doses of the COVID-1 be considered fully immunized. | VID-19 vaccine to  | Race                                | 1,438               | 207                | 1,64                     |
|                                                                                               |                    | White                               | 1,025               | 97                 | 1,12                     |
|                                                                                               |                    | Black                               | 105                 | 10                 | 1:                       |
|                                                                                               |                    | American Indian/Alaskan             | 4                   | 0                  |                          |
|                                                                                               |                    | Other                               | 139                 | 94                 | 23                       |
|                                                                                               |                    | Unknown                             | 165                 | 6                  | 17                       |
|                                                                                               |                    | Other race includes Asian, native F | lawaiian/Pacific Is | ander, or other.   |                          |
|                                                                                               |                    | Ethnicity                           | 1,438               | 207                | 1,64                     |
|                                                                                               |                    | Hispanic                            | 7                   | 3                  | -                        |
|                                                                                               |                    | Non-Hispanic                        | 620                 | 175                | 79                       |
|                                                                                               |                    | Unknown                             | 811                 | 29                 | 84                       |
|                                                                                               |                    | Gender                              | 1,438               | 207                | 1,64                     |
|                                                                                               |                    | Female                              | 834                 | 145                | 97                       |
|                                                                                               |                    | Male                                | 602                 | 62                 | 66                       |
|                                                                                               |                    | Unknown                             | 2                   | 0                  |                          |
| /ID-19 doses administered for the past 2 weeks                                                | i                  |                                     |                     |                    |                          |
|                                                                                               | 180                |                                     |                     | 162                |                          |
|                                                                                               |                    |                                     |                     |                    |                          |