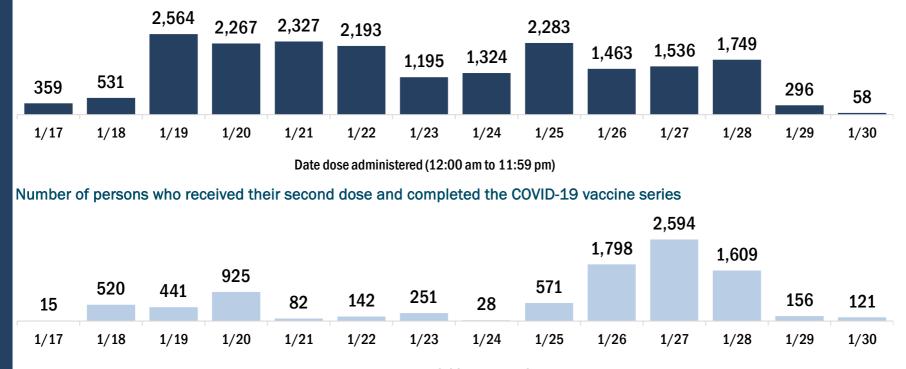

### **COVID-19: Bradford County vaccine summary**

Vaccination data through Jan 30, 2021 as of Jan 31, 2021 at 12:05 AM

Data in this report are provisional and subject to change.

Data in this summary pertain to COVID-19 vaccines approved by the U.S. Food and Drug Administration and have been issued an Emergency Use Authorization. These data summarize the number of people who have received either their first dose or have completed the series for a COVID-19 vaccine. A person can only be counted in one category, first dose or series complete. Data are based on the patient's reported county of residence.

| OVID-19 doses administered in Florida                                                         |                    | Demographic summary                 | First dose          | Series<br>complete | Total peopl<br>vaccinate |
|-----------------------------------------------------------------------------------------------|--------------------|-------------------------------------|---------------------|--------------------|--------------------------|
| es administered                                                                               | 1,852              | Age group                           | 1,438               | 207                | 1,64                     |
| tal number of doses of the COVID-19 vaccine that have be                                      | en administered in | 16-24 years                         | 15                  | 5                  | 2                        |
| rida.                                                                                         |                    | 25-34 years                         | 30                  | 25                 | 5                        |
| ons vaccinated for COVID-19 in Florida                                                        |                    | 35-44 years                         | 41                  | 32                 | 7                        |
| ons vaccinated for COVID-19 III Florida                                                       |                    | 45-54 years                         | 62                  | 37                 | 9                        |
| people vaccinated                                                                             | 1,645              | 55-64 years                         | 72                  | 35                 | 10                       |
| irst dose                                                                                     | 1,438              | 65-74 years                         | 636                 | 27                 | 66                       |
| eries completed                                                                               | 207                | 75-84 years                         | 422                 | 25                 | 44                       |
| rst dose: received their first dose of the COVID-19 vaccine.                                  |                    | 85+ years                           | 160                 | 21                 | 18                       |
| Series complete: received all recommended doses of the COVID-1 be considered fully immunized. | VID-19 vaccine to  | Race                                | 1,438               | 207                | 1,64                     |
|                                                                                               |                    | White                               | 1,025               | 97                 | 1,12                     |
|                                                                                               |                    | Black                               | 105                 | 10                 | 1:                       |
|                                                                                               |                    | American Indian/Alaskan             | 4                   | 0                  |                          |
|                                                                                               |                    | Other                               | 139                 | 94                 | 23                       |
|                                                                                               |                    | Unknown                             | 165                 | 6                  | 17                       |
|                                                                                               |                    | Other race includes Asian, native F | lawaiian/Pacific Is | ander, or other.   |                          |
|                                                                                               |                    | Ethnicity                           | 1,438               | 207                | 1,64                     |
|                                                                                               |                    | Hispanic                            | 7                   | 3                  | -                        |
|                                                                                               |                    | Non-Hispanic                        | 620                 | 175                | 79                       |
|                                                                                               |                    | Unknown                             | 811                 | 29                 | 84                       |
|                                                                                               |                    | Gender                              | 1,438               | 207                | 1,64                     |
|                                                                                               |                    | Female                              | 834                 | 145                | 97                       |
|                                                                                               |                    | Male                                | 602                 | 62                 | 66                       |
|                                                                                               |                    | Unknown                             | 2                   | 0                  |                          |
| /ID-19 doses administered for the past 2 weeks                                                | i                  |                                     |                     |                    |                          |
|                                                                                               | 180                |                                     |                     | 162                |                          |
|                                                                                               |                    |                                     |                     |                    |                          |