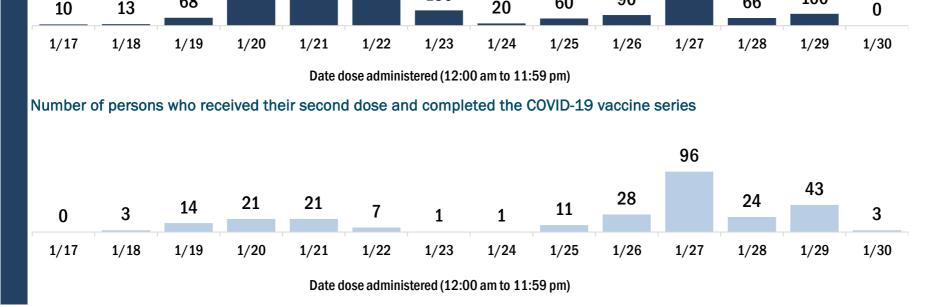

## **COVID-19: Alachua County vaccine summary**

Vaccination data through Jan 30, 2021 as of Jan 31, 2021 at 12:05 AM

Data in this report are provisional and subject to change.

Data in this summary pertain to COVID-19 vaccines approved by the U.S. Food and Drug Administration and have been issued an Emergency Use Authorization. These data summarize the number of people who have received either their first dose or have completed the series for a COVID-19 vaccine. A person can only be counted in one category, first dose or series complete. Data are based on the patient's reported county of residence.

| COVID-19 doses administered in Florida                         |                     | Demographic summary                                                    | First dose | Series<br>complete | Total peop<br>vaccinate |  |
|----------------------------------------------------------------|---------------------|------------------------------------------------------------------------|------------|--------------------|-------------------------|--|
| Doses administered                                             | 43,103              | Age group                                                              | 20,725     | 11,189             | 31,91                   |  |
| Total number of doses of the COVID-19 vaccine that have be     | een administered in | 16-24 years                                                            | 728        | 918                | 1,64                    |  |
| Florida.                                                       |                     | 25-34 years                                                            | 1,583      | 3,275              | 4,8                     |  |
| Persons vaccinated for COVID-19 in Florida                     |                     | 35-44 years                                                            | 1,295      | 2,233              | 3,52                    |  |
| resons vaccinated for COVID-19 in Fiolida                      |                     | 45-54 years                                                            | 1,231      | 1,852              | 3,08                    |  |
| otal people vaccinated                                         | 31,914              | 55-64 years                                                            | 1,466      | 1,564              | 3,03                    |  |
| First dose                                                     | 20,725              | 65-74 years                                                            | 8,072      | 940                | 9,0                     |  |
| Series completed                                               | 11,189              | 75-84 years                                                            | 4,421      | 265                | 4,6                     |  |
| First dose: received their first dose of the COVID-19 vaccine. |                     | 85+ years                                                              | 1,929      | 142                | 2,0                     |  |
| Series complete: received all recommended doses of the C       |                     | Race                                                                   | 20,725     | 11,189             | 31,9                    |  |
| be considered fully immunized.                                 |                     | White                                                                  | 15,428     | 7,224              | 22,6                    |  |
|                                                                |                     | Black                                                                  | 1,361      | 631                | 1,9                     |  |
|                                                                |                     | American Indian/Alaskan                                                | 45         | 46                 |                         |  |
|                                                                |                     | Other                                                                  | 2,840      | 3,039              | 5,8                     |  |
|                                                                |                     | Unknown                                                                | 1,051      | 249                | 1,3                     |  |
|                                                                |                     | Other race includes Asian, native Hawaiian/Pacific Islander, or other. |            |                    |                         |  |
|                                                                |                     | Ethnicity                                                              | 20,725     | 11,189             | 31,9                    |  |
|                                                                |                     | Hispanic                                                               | 782        | 830                | 1,6                     |  |
|                                                                |                     | Non-Hispanic                                                           | 13,421     | 9,197              | 22,6                    |  |
|                                                                |                     | Unknown                                                                | 6,522      | 1,162              | 7,6                     |  |
|                                                                |                     | Gender                                                                 | 20,725     | 11,189             | 31,9                    |  |
|                                                                |                     | Female                                                                 | 12,449     | 6,595              | 19,04                   |  |
|                                                                |                     | Male                                                                   | 8,272      | 4,592              | 12,8                    |  |
|                                                                |                     | Unknown                                                                | 4          | 2                  |                         |  |
| COVID-19 doses administered for the past 2 weeks               | 6                   |                                                                        |            |                    |                         |  |
|                                                                |                     |                                                                        |            |                    |                         |  |

Number of persons who received their first dose of the COVID-19 vaccine