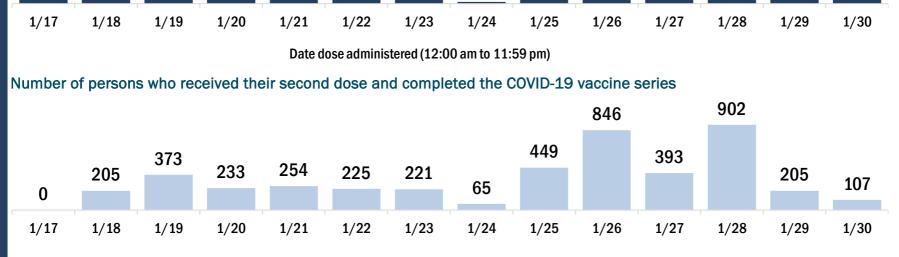

| - |                         |                       |                  |                      |            | -               |               |              |                |               | Series    | Total people |
|---|-------------------------|-----------------------|------------------|----------------------|------------|-----------------|---------------|--------------|----------------|---------------|-----------|--------------|
| C | OVID-19 doses adm       | ninistered in Fl      | orida            |                      |            | Demographic     | summary       |              | First do       | se<br>co      | mplete    | vaccinated   |
| C | oses administered       |                       |                  | 1,993,47             | 2          | Age group       |               |              | 1,364,42       | 16 31         | 4,528     | 1,678,944    |
|   | Total number of doses   | s of the COVID-19 v   | accine that have | been administered    | ו          | 16-24 yea       | rs            |              | 16,53          | 35            | 7,215     | 23,750       |
|   | Florida.                |                       |                  |                      | _          | 25-34 yea       | rs            |              | 45,98          | 35 3          | 6,571     | 82,556       |
| F | Persons vaccinated f    | for COVID-19 ir       | Florida          |                      |            | 35-44 yea       | rs            |              | 57,17          | 79 4          | 3,700     | 100,879      |
|   |                         |                       |                  |                      |            | 45-54 yea       | rs            |              | 70,86          | 60 4          | 8,707     | 119,567      |
| Т | otal people vaccina     | ted                   |                  | 1,678,94             | H 🔛        | 55-64 yea       |               |              | 98,98          | 36 5          | 3,180     | 152,166      |
|   | First dose              |                       |                  | 1,364,41             | 5          | 65-74 yea       | rs            |              | <b>596,4</b> 2 | 18 6          | 8,002     | 664,420      |
|   | Series completed        |                       |                  | 314,52               | 3          | 75-84 yea       | rs            |              | 344,50         | )2 3          | 7,116     | 381,618      |
|   | First dose: received th | neir first dose of th | e COVID-19 vacci | ne.                  |            | 85+ years       |               |              | 133,95         | 51 2          | 0,037     | 153,988      |
|   | Series complete: rece   |                       | ded doses of the | e COVID-19 vaccine t |            | Race            |               |              | 1,364,42       | 16 31         | 4,528     | 1,678,944    |
|   | be considered fully im  | munized.              |                  |                      |            | White           |               |              | 875,43         | 32 18         | 6,732     | 1,062,164    |
|   |                         |                       |                  |                      |            | Black           |               |              | 64,89          | 90 1          | 6,893     | 81,783       |
|   |                         |                       |                  |                      |            | American I      | ndian/Alas    | skan         | 4,69           | 96            | 957       | 5,653        |
|   |                         |                       |                  |                      |            | Other           |               |              | 175,74         | 46 7          | 4,499     | 250,245      |
|   |                         |                       |                  |                      |            | Unknown         |               |              | 243,65         | 52 3          | 5,447     | 279,099      |
|   |                         |                       |                  |                      |            | Other race ir   | ncludes Asian | n, native Ha | waiian/Pacifi  | c Islander, c | or other. |              |
|   |                         |                       |                  |                      |            | Ethnicity       |               |              | 1,364,42       | 16 31         | 4,528     | 1,678,944    |
|   |                         |                       |                  |                      |            | Hispanic        |               |              | 103,30         | )9 3          | 4,517     | 137,826      |
|   |                         |                       |                  |                      |            | Non-Hispa       | nic           |              | 631,18         | 34 15         | 5,501     | 786,685      |
|   |                         |                       |                  |                      |            | Unknown         |               |              | 629,92         |               | 4,510     | 754,433      |
|   |                         |                       |                  |                      |            | Gender          |               |              | 1,364,43       |               | 4,528     | 1,678,944    |
|   |                         |                       |                  |                      |            | Female          |               |              | 783,5:         | 11 19         | 1,122     | 974,633      |
|   |                         |                       |                  |                      |            | Male            |               |              | 573,64         | 47 12         | 2,813     | 696,460      |
|   |                         |                       |                  |                      |            | Unknown         |               |              | 7,25           | 58            | 593       | 7,851        |
| C | OVID-19 doses adm       | ninistered for t      | na nast 2 was    | ke                   |            |                 |               |              |                |               |           |              |
|   | 0 VID-13 00363 auti     |                       |                  |                      |            |                 |               |              |                |               |           |              |
|   |                         |                       |                  | 102 171              |            |                 |               |              |                |               |           |              |
|   | C                       | 90,12<br>65,504       | 28 83,021        | 103,171              |            |                 | 67,195        | 89,418       | CO 010         |               |           |              |
|   | /10 529                 | 55,504                |                  | 38,1                 | 0          | 53,889          | 07,195        |              | 62,913         | 40,587        |           |              |
|   | 19,012                  |                       |                  |                      | 14,4       | 150             |               |              |                | ,             | 17,574    | 1            |
|   |                         |                       |                  |                      |            |                 |               |              |                |               |           |              |
|   | 1/17 1/18               | 1/19 1/2              | 0 1/21           | 1/22 1/23            | 1/2        | 24 1/25         | 1/26          | 1/27         | 1/28           | 1/29          | 1/30      |              |
|   |                         |                       | Da               | te dose administere  | d (12:00 a | am to 11:59 pm) |               |              |                |               |           |              |
|   |                         |                       |                  |                      |            |                 |               |              |                |               |           |              |