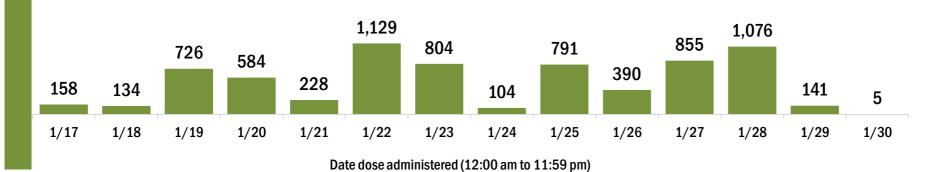

| COVID-19 doses administered in Florida                               |                    | Demographic summary                 | First dose           | Series<br>complete | Total people<br>vaccinated |
|----------------------------------------------------------------------|--------------------|-------------------------------------|----------------------|--------------------|----------------------------|
| Doses administered                                                   | 14,023             | Age group                           | 12,645               | 689                | 13,334                     |
| Total number of doses of the COVID-19 vaccine that have be           | en administered in | 16-24 years                         | 134                  | 11                 | 145                        |
| Florida.                                                             |                    | 25-34 years                         | 428                  | 79                 | 507                        |
| Persons vaccinated for COVID-19 in Florida                           |                    | 35-44 years                         | 657                  | 127                | 784                        |
|                                                                      |                    | 45-54 years                         | 855                  | 132                | 98                         |
| Total people vaccinated                                              | 13,334             | 55-64 years                         | 1,057                | 161                | 1,218                      |
| First dose                                                           | 12,645             | 65-74 years                         | 5,531                | 73                 | 5,604                      |
| Series completed                                                     | 689                | 75-84 years                         | 3,003                | 60                 | 3,063                      |
| First dose: received their first dose of the COVID-19 vaccine        |                    | 85+ years                           | 980                  | 46                 | 1,020                      |
| Series complete: received all recommended doses of the COVID-19 vacc |                    | Race                                | 12,645               | 689                | 13,33                      |
| be considered fully immunized.                                       |                    | White                               | 7,458                | 417                | 7,87                       |
|                                                                      |                    | Black                               | 582                  | 16                 | 59                         |
|                                                                      |                    | American Indian/Alaskan             | 63                   | 0                  | 6                          |
|                                                                      |                    | Other                               | 1,519                | 241                | 1,76                       |
|                                                                      |                    | Unknown                             | 3,023                | 15                 | 3,03                       |
|                                                                      |                    | Other race includes Asian, native F | lawaiian/Pacific Isl | ander, or other.   |                            |
|                                                                      |                    | Ethnicity                           | 12,645               | 689                | 13,334                     |
|                                                                      |                    | Hispanic                            | 135                  | 16                 | 15                         |
|                                                                      |                    | Non-Hispanic                        | 4,314                | 505                | 4,81                       |
|                                                                      |                    | Unknown                             | 8,196                | 168                | 8,36                       |
|                                                                      |                    | Gender                              | 12,645               | 689                | 13,334                     |
|                                                                      |                    | Female                              | 7,115                | 420                | 7,53                       |
|                                                                      |                    | Male                                | 5,529                | 269                | 5,798                      |
|                                                                      |                    | Unknown                             | 1                    | 0                  | 2                          |
| COVID-19 doses administered for the past 2 weeks                     | 3                  |                                     |                      |                    |                            |
|                                                                      | 1,218              |                                     |                      |                    |                            |
| 607                                                                  |                    | 631                                 |                      |                    |                            |

607 631 446 434 432 412 375 295 301 220 108 13 2 1/17 1/18 1/19 1/20 1/21 1/22 1/23 1/24 1/25 1/26 1/27 1/28 1/29 1/30