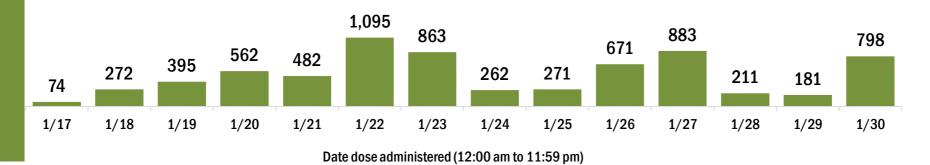

## **COVID-19: Bay County vaccine summary**

#### Vaccination data through Jan 30, 2021 as of Jan 31, 2021 at 12:05 AM

#### Data in this report are provisional and subject to change.

Data in this summary pertain to COVID-19 vaccines approved by the U.S. Food and Drug Administration and have been issued an Emergency Use Authorization. These data summarize the number of people who have received either their first dose or have completed the series for a COVID-19 vaccine. A person can only be counted in one category, first dose or series complete. Data are based on the patient's reported county of residence.

| COVID-19 doses administered in Florida                               |                    | Demographic summary                 | First dose           | Series<br>complete | Total people<br>vaccinated |
|----------------------------------------------------------------------|--------------------|-------------------------------------|----------------------|--------------------|----------------------------|
| Doses administered                                                   | 14,023             | Age group                           | 12,645               | 689                | 13,334                     |
| Total number of doses of the COVID-19 vaccine that have be           | en administered in | 16-24 years                         | 134                  | 11                 | 145                        |
| Florida.                                                             |                    | 25-34 years                         | 428                  | 79                 | 507                        |
| Persons vaccinated for COVID-19 in Florida                           |                    | 35-44 years                         | 657                  | 127                | 784                        |
|                                                                      |                    | 45-54 years                         | 855                  | 132                | 98                         |
| Total people vaccinated                                              | 13,334             | 55-64 years                         | 1,057                | 161                | 1,218                      |
| First dose                                                           | 12,645             | 65-74 years                         | 5,531                | 73                 | 5,604                      |
| Series completed                                                     | 689                | 75-84 years                         | 3,003                | 60                 | 3,063                      |
| First dose: received their first dose of the COVID-19 vaccine        |                    | 85+ years                           | 980                  | 46                 | 1,020                      |
| Series complete: received all recommended doses of the COVID-19 vacc |                    | Race                                | 12,645               | 689                | 13,33                      |
| be considered fully immunized.                                       |                    | White                               | 7,458                | 417                | 7,87                       |
|                                                                      |                    | Black                               | 582                  | 16                 | 59                         |
|                                                                      |                    | American Indian/Alaskan             | 63                   | 0                  | 6                          |
|                                                                      |                    | Other                               | 1,519                | 241                | 1,76                       |
|                                                                      |                    | Unknown                             | 3,023                | 15                 | 3,03                       |
|                                                                      |                    | Other race includes Asian, native F | lawaiian/Pacific Isl | ander, or other.   |                            |
|                                                                      |                    | Ethnicity                           | 12,645               | 689                | 13,334                     |
|                                                                      |                    | Hispanic                            | 135                  | 16                 | 15                         |
|                                                                      |                    | Non-Hispanic                        | 4,314                | 505                | 4,81                       |
|                                                                      |                    | Unknown                             | 8,196                | 168                | 8,36                       |
|                                                                      |                    | Gender                              | 12,645               | 689                | 13,334                     |
|                                                                      |                    | Female                              | 7,115                | 420                | 7,53                       |
|                                                                      |                    | Male                                | 5,529                | 269                | 5,798                      |
|                                                                      |                    | Unknown                             | 1                    | 0                  | 2                          |
| COVID-19 doses administered for the past 2 weeks                     | 3                  |                                     |                      |                    |                            |
|                                                                      | 1,218              |                                     |                      |                    |                            |
| 607                                                                  |                    | 631                                 |                      |                    |                            |

607 631 446 434 432 412 375 295 301 220 108 13 2 1/17 1/18 1/19 1/20 1/21 1/22 1/23 1/24 1/25 1/26 1/27 1/28 1/29 1/30