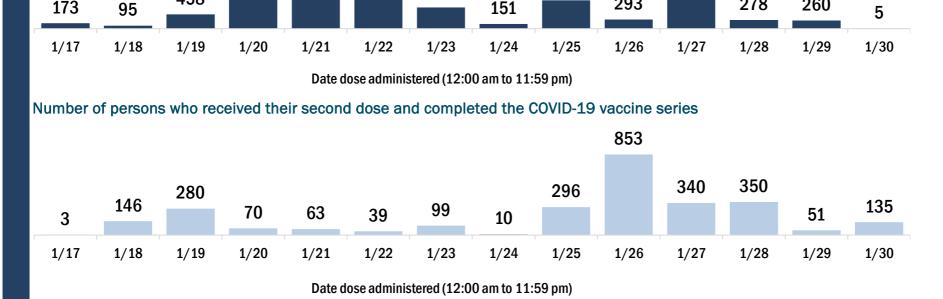

| COVID-19 doses administered in Florida                               |                    | Demographic summary                 | First dose           | Series<br>complete | Total people<br>vaccinated |
|----------------------------------------------------------------------|--------------------|-------------------------------------|----------------------|--------------------|----------------------------|
| Doses administered                                                   | 14,023             | Age group                           | 12,645               | 689                | 13,334                     |
| Total number of doses of the COVID-19 vaccine that have be           | en administered in | 16-24 years                         | 134                  | 11                 | 145                        |
| Florida.                                                             |                    | 25-34 years                         | 428                  | 79                 | 507                        |
| Persons vaccinated for COVID-19 in Florida                           |                    | 35-44 years                         | 657                  | 127                | 784                        |
|                                                                      |                    | 45-54 years                         | 855                  | 132                | 98                         |
| Total people vaccinated                                              | 13,334             | 55-64 years                         | 1,057                | 161                | 1,218                      |
| First dose                                                           | 12,645             | 65-74 years                         | 5,531                | 73                 | 5,604                      |
| Series completed                                                     | 689                | 75-84 years                         | 3,003                | 60                 | 3,063                      |
| First dose: received their first dose of the COVID-19 vaccine        |                    | 85+ years                           | 980                  | 46                 | 1,020                      |
| Series complete: received all recommended doses of the COVID-19 vacc |                    | Race                                | 12,645               | 689                | 13,33                      |
| be considered fully immunized.                                       |                    | White                               | 7,458                | 417                | 7,87                       |
|                                                                      |                    | Black                               | 582                  | 16                 | 59                         |
|                                                                      |                    | American Indian/Alaskan             | 63                   | 0                  | 6                          |
|                                                                      |                    | Other                               | 1,519                | 241                | 1,76                       |
|                                                                      |                    | Unknown                             | 3,023                | 15                 | 3,03                       |
|                                                                      |                    | Other race includes Asian, native F | lawaiian/Pacific Isl | ander, or other.   |                            |
|                                                                      |                    | Ethnicity                           | 12,645               | 689                | 13,334                     |
|                                                                      |                    | Hispanic                            | 135                  | 16                 | 15                         |
|                                                                      |                    | Non-Hispanic                        | 4,314                | 505                | 4,81                       |
|                                                                      |                    | Unknown                             | 8,196                | 168                | 8,36                       |
|                                                                      |                    | Gender                              | 12,645               | 689                | 13,334                     |
|                                                                      |                    | Female                              | 7,115                | 420                | 7,53                       |
|                                                                      |                    | Male                                | 5,529                | 269                | 5,798                      |
|                                                                      |                    | Unknown                             | 1                    | 0                  | 2                          |
| COVID-19 doses administered for the past 2 weeks                     | 3                  |                                     |                      |                    |                            |
|                                                                      | 1,218              |                                     |                      |                    |                            |
| 607                                                                  |                    | 631                                 |                      |                    |                            |

607 631 446 434 432 412 375 295 301 220 108 13 2 1/17 1/18 1/19 1/20 1/21 1/22 1/23 1/24 1/25 1/26 1/27 1/28 1/29 1/30