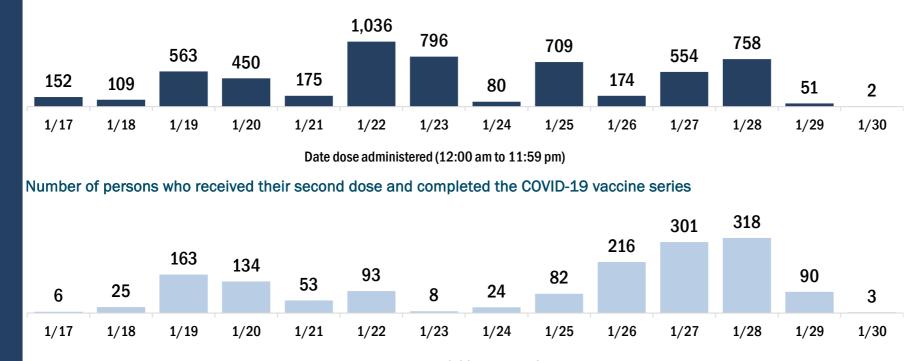

## **COVID-19: Baker County vaccine summary**

#### Vaccination data through Jan 30, 2021 as of Jan 31, 2021 at 12:05 AM

#### Data in this report are provisional and subject to change.

1/20

1/21

1/17

1/18

1/19

Data in this summary pertain to COVID-19 vaccines approved by the U.S. Food and Drug Administration and have been issued an Emergency Use Authorization. These data summarize the number of people who have received either their first dose or have completed the series for a COVID-19 vaccine. A person can only be counted in one category, first dose or series complete. Data are based on the patient's reported county of residence.

| COVID-19 doses administered in Florida                                  |                 | Demographic summary               | First dose           | Series<br>complete | Total people<br>vaccinated |
|-------------------------------------------------------------------------|-----------------|-----------------------------------|----------------------|--------------------|----------------------------|
| Doses administered                                                      | 1,778           | Age group                         | 1,378                | 200                | 1,578                      |
| Total number of doses of the COVID-19 vaccine that have been            | administered in | 16-24 years                       | 19                   | 6                  | 25                         |
| Florida.                                                                |                 | 25-34 years                       | 73                   | 18                 | 91                         |
| Persons vaccinated for COVID-19 in Florida                              |                 | 35-44 years                       | 90                   | 25                 | 115                        |
|                                                                         |                 | 45-54 years                       | 89                   | 31                 | 120                        |
| Total people vaccinated                                                 | 1,578           | 55-64 years                       | 152                  | 35                 | 187                        |
| First dose                                                              | 1,378           | 65-74 years                       | 548                  | 32                 | 580                        |
| Series completed                                                        | 200             | 75-84 years                       | 330                  | 28                 | 358                        |
| First dose: received their first dose of the COVID-19 vaccine.          |                 | 85+ years                         | 77                   | 25                 | 102                        |
| Series complete: received all recommended doses of the COVID-19 vaccine |                 | Race                              | 1,378                | 200                | 1,578                      |
| be considered fully immunized.                                          |                 | White                             | 999                  | 85                 | 1,084                      |
|                                                                         |                 | Black                             | 106                  | 7                  | 113                        |
|                                                                         |                 | American Indian/Alaskan           | 9                    | 0                  | 9                          |
|                                                                         |                 | Other                             | 133                  | 69                 | 202                        |
|                                                                         |                 | Unknown                           | 131                  | 39                 | 170                        |
|                                                                         |                 | Other race includes Asian, native | Hawaiian/Pacific Isl | ander, or other.   |                            |
|                                                                         |                 | Ethnicity                         | 1,378                | 200                | 1,578                      |
|                                                                         |                 | Hispanic                          | 10                   | 2                  | 12                         |
|                                                                         |                 | Non-Hispanic                      | 465                  | 95                 | 560                        |
|                                                                         |                 | Unknown                           | 903                  | 103                | 1,006                      |
|                                                                         |                 | Gender                            | 1,378                | 200                | 1,578                      |
|                                                                         |                 | Female                            | 759                  | 120                | 879                        |
|                                                                         |                 | Male                              | 619                  | 80                 | 699                        |
|                                                                         |                 | Unknown                           | 0                    | 0                  | 0                          |
| COVID-19 doses administered for the past 2 weeks                        |                 |                                   |                      |                    |                            |
| 120                                                                     |                 | 123                               |                      |                    |                            |
| 70 7                                                                    | 7               | <b>50</b> 71                      |                      |                    |                            |
|                                                                         |                 | 58 71                             | 22                   |                    |                            |
| 2 0 17                                                                  | 8               | 2                                 | ~~~                  | 14 5               |                            |

Date dose administered (12:00 am to 11:59 pm)

1/23

1/22

1/24

1/25

1/26

1/27

1/28

1/29

1/30