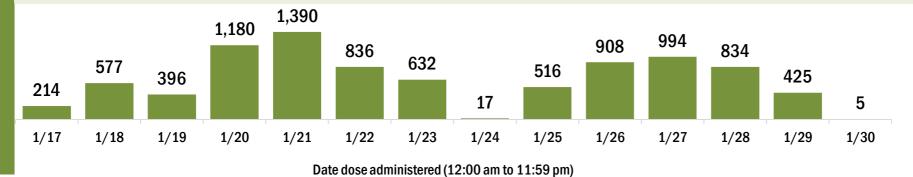

## **COVID-19: Baker County vaccine summary**

#### Vaccination data through Jan 30, 2021 as of Jan 31, 2021 at 12:05 AM

#### Data in this report are provisional and subject to change.

1/20

1/21

1/17

1/18

1/19

Data in this summary pertain to COVID-19 vaccines approved by the U.S. Food and Drug Administration and have been issued an Emergency Use Authorization. These data summarize the number of people who have received either their first dose or have completed the series for a COVID-19 vaccine. A person can only be counted in one category, first dose or series complete. Data are based on the patient's reported county of residence.

| COVID-19 doses administered in Florida                                  |                 | Demographic summary               | First dose           | Series<br>complete | Total people<br>vaccinated |
|-------------------------------------------------------------------------|-----------------|-----------------------------------|----------------------|--------------------|----------------------------|
| Doses administered                                                      | 1,778           | Age group                         | 1,378                | 200                | 1,578                      |
| Total number of doses of the COVID-19 vaccine that have been            | administered in | 16-24 years                       | 19                   | 6                  | 25                         |
| Florida.                                                                |                 | 25-34 years                       | 73                   | 18                 | 91                         |
| Persons vaccinated for COVID-19 in Florida                              |                 | 35-44 years                       | 90                   | 25                 | 115                        |
|                                                                         |                 | 45-54 years                       | 89                   | 31                 | 120                        |
| Total people vaccinated                                                 | 1,578           | 55-64 years                       | 152                  | 35                 | 187                        |
| First dose                                                              | 1,378           | 65-74 years                       | 548                  | 32                 | 580                        |
| Series completed                                                        | 200             | 75-84 years                       | 330                  | 28                 | 358                        |
| First dose: received their first dose of the COVID-19 vaccine.          |                 | 85+ years                         | 77                   | 25                 | 102                        |
| Series complete: received all recommended doses of the COVID-19 vaccine |                 | Race                              | 1,378                | 200                | 1,578                      |
| be considered fully immunized.                                          |                 | White                             | 999                  | 85                 | 1,084                      |
|                                                                         |                 | Black                             | 106                  | 7                  | 113                        |
|                                                                         |                 | American Indian/Alaskan           | 9                    | 0                  | 9                          |
|                                                                         |                 | Other                             | 133                  | 69                 | 202                        |
|                                                                         |                 | Unknown                           | 131                  | 39                 | 170                        |
|                                                                         |                 | Other race includes Asian, native | Hawaiian/Pacific Isl | ander, or other.   |                            |
|                                                                         |                 | Ethnicity                         | 1,378                | 200                | 1,578                      |
|                                                                         |                 | Hispanic                          | 10                   | 2                  | 12                         |
|                                                                         |                 | Non-Hispanic                      | 465                  | 95                 | 560                        |
|                                                                         |                 | Unknown                           | 903                  | 103                | 1,006                      |
|                                                                         |                 | Gender                            | 1,378                | 200                | 1,578                      |
|                                                                         |                 | Female                            | 759                  | 120                | 879                        |
|                                                                         |                 | Male                              | 619                  | 80                 | 699                        |
|                                                                         |                 | Unknown                           | 0                    | 0                  | 0                          |
| COVID-19 doses administered for the past 2 weeks                        |                 |                                   |                      |                    |                            |
| 120                                                                     |                 | 123                               |                      |                    |                            |
| 70 7                                                                    | 7               | <b>50</b> 71                      |                      |                    |                            |
|                                                                         |                 | 58 71                             | 22                   |                    |                            |
| 2 0 17                                                                  | 8               | 2                                 | ~~~                  | 14 5               |                            |