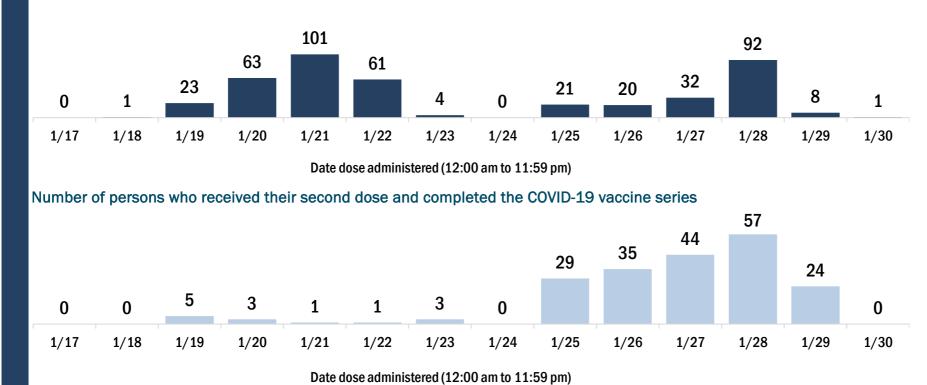

| COVID-19 doses administered in Florida                                  |                 | Demographic summary               | First dose           | Series<br>complete | Total people<br>vaccinated |
|-------------------------------------------------------------------------|-----------------|-----------------------------------|----------------------|--------------------|----------------------------|
| Doses administered                                                      | 1,778           | Age group                         | 1,378                | 200                | 1,578                      |
| Total number of doses of the COVID-19 vaccine that have been            | administered in | 16-24 years                       | 19                   | 6                  | 25                         |
| Florida.                                                                |                 | 25-34 years                       | 73                   | 18                 | 91                         |
| Persons vaccinated for COVID-19 in Florida                              |                 | 35-44 years                       | 90                   | 25                 | 115                        |
|                                                                         |                 | 45-54 years                       | 89                   | 31                 | 120                        |
| Total people vaccinated                                                 | 1,578           | 55-64 years                       | 152                  | 35                 | 187                        |
| First dose                                                              | 1,378           | 65-74 years                       | 548                  | 32                 | 580                        |
| Series completed                                                        | 200             | 75-84 years                       | 330                  | 28                 | 358                        |
| First dose: received their first dose of the COVID-19 vaccine.          |                 | 85+ years                         | 77                   | 25                 | 102                        |
| Series complete: received all recommended doses of the COVID-19 vaccine |                 | Race                              | 1,378                | 200                | 1,578                      |
| be considered fully immunized.                                          |                 | White                             | 999                  | 85                 | 1,084                      |
|                                                                         |                 | Black                             | 106                  | 7                  | 113                        |
|                                                                         |                 | American Indian/Alaskan           | 9                    | 0                  | 9                          |
|                                                                         |                 | Other                             | 133                  | 69                 | 202                        |
|                                                                         |                 | Unknown                           | 131                  | 39                 | 170                        |
|                                                                         |                 | Other race includes Asian, native | Hawaiian/Pacific Isl | ander, or other.   |                            |
|                                                                         |                 | Ethnicity                         | 1,378                | 200                | 1,578                      |
|                                                                         |                 | Hispanic                          | 10                   | 2                  | 12                         |
|                                                                         |                 | Non-Hispanic                      | 465                  | 95                 | 560                        |
|                                                                         |                 | Unknown                           | 903                  | 103                | 1,006                      |
|                                                                         |                 | Gender                            | 1,378                | 200                | 1,578                      |
|                                                                         |                 | Female                            | 759                  | 120                | 879                        |
|                                                                         |                 | Male                              | 619                  | 80                 | 699                        |
|                                                                         |                 | Unknown                           | 0                    | 0                  | 0                          |
| COVID-19 doses administered for the past 2 weeks                        |                 |                                   |                      |                    |                            |
| 120                                                                     |                 | 123                               |                      |                    |                            |
| 70 7                                                                    | 7               | <b>50</b> 71                      |                      |                    |                            |
|                                                                         |                 | 58 71                             | 22                   |                    |                            |
| 2 0 17                                                                  | 8               | 2                                 | ~~~                  | 14 5               |                            |