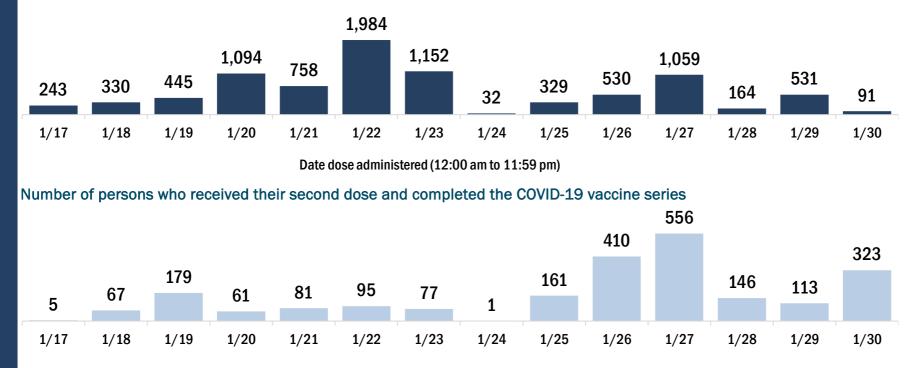

| COVID-19 doses administered in Florida                                  |                 | Demographic summary               | First dose           | Series<br>complete | Total people<br>vaccinated |
|-------------------------------------------------------------------------|-----------------|-----------------------------------|----------------------|--------------------|----------------------------|
| Doses administered                                                      | 1,778           | Age group                         | 1,378                | 200                | 1,578                      |
| Total number of doses of the COVID-19 vaccine that have been            | administered in | 16-24 years                       | 19                   | 6                  | 25                         |
| Florida.                                                                |                 | 25-34 years                       | 73                   | 18                 | 91                         |
| Persons vaccinated for COVID-19 in Florida                              |                 | 35-44 years                       | 90                   | 25                 | 115                        |
|                                                                         |                 | 45-54 years                       | 89                   | 31                 | 120                        |
| Total people vaccinated                                                 | 1,578           | 55-64 years                       | 152                  | 35                 | 187                        |
| First dose                                                              | 1,378           | 65-74 years                       | 548                  | 32                 | 580                        |
| Series completed                                                        | 200             | 75-84 years                       | 330                  | 28                 | 358                        |
| First dose: received their first dose of the COVID-19 vaccine.          |                 | 85+ years                         | 77                   | 25                 | 102                        |
| Series complete: received all recommended doses of the COVID-19 vaccine |                 | Race                              | 1,378                | 200                | 1,578                      |
| be considered fully immunized.                                          |                 | White                             | 999                  | 85                 | 1,084                      |
|                                                                         |                 | Black                             | 106                  | 7                  | 113                        |
|                                                                         |                 | American Indian/Alaskan           | 9                    | 0                  | 9                          |
|                                                                         |                 | Other                             | 133                  | 69                 | 202                        |
|                                                                         |                 | Unknown                           | 131                  | 39                 | 170                        |
|                                                                         |                 | Other race includes Asian, native | Hawaiian/Pacific Isl | ander, or other.   |                            |
|                                                                         |                 | Ethnicity                         | 1,378                | 200                | 1,578                      |
|                                                                         |                 | Hispanic                          | 10                   | 2                  | 12                         |
|                                                                         |                 | Non-Hispanic                      | 465                  | 95                 | 560                        |
|                                                                         |                 | Unknown                           | 903                  | 103                | 1,006                      |
|                                                                         |                 | Gender                            | 1,378                | 200                | 1,578                      |
|                                                                         |                 | Female                            | 759                  | 120                | 879                        |
|                                                                         |                 | Male                              | 619                  | 80                 | 699                        |
|                                                                         |                 | Unknown                           | 0                    | 0                  | 0                          |
| COVID-19 doses administered for the past 2 weeks                        |                 |                                   |                      |                    |                            |
| 120                                                                     |                 | 123                               |                      |                    |                            |
| 70 7                                                                    | 7               | <b>50</b> 71                      |                      |                    |                            |
|                                                                         |                 | 58 71                             | 22                   |                    |                            |
| 2 0 17                                                                  | 8               | 2                                 | ~~~                  | 14 5               |                            |

Date dose administered (12:00 am to 11:59 pm)

1/23

1/22

1/24

1/25

1/26

1/27

1/28

1/29

1/30