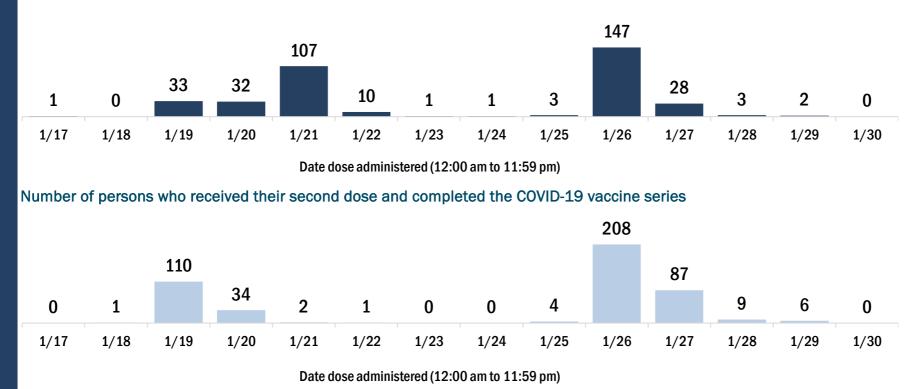

## **COVID-19: Alachua County vaccine summary**

Vaccination data through Jan 30, 2021 as of Jan 31, 2021 at 12:05 AM

Data in this report are provisional and subject to change.

Data in this summary pertain to COVID-19 vaccines approved by the U.S. Food and Drug Administration and have been issued an Emergency Use Authorization. These data summarize the number of people who have received either their first dose or have completed the series for a COVID-19 vaccine. A person can only be counted in one category, first dose or series complete. Data are based on the patient's reported county of residence.

| COVID-19 doses administered in Florida                         |                     | Demographic summary                                                    | First dose | Series<br>complete | Total peop<br>vaccinate |  |
|----------------------------------------------------------------|---------------------|------------------------------------------------------------------------|------------|--------------------|-------------------------|--|
| Doses administered                                             | 43,103              | Age group                                                              | 20,725     | 11,189             | 31,91                   |  |
| Total number of doses of the COVID-19 vaccine that have be     | een administered in | 16-24 years                                                            | 728        | 918                | 1,64                    |  |
| Florida.                                                       |                     | 25-34 years                                                            | 1,583      | 3,275              | 4,8                     |  |
| Persons vaccinated for COVID-19 in Florida                     |                     | 35-44 years                                                            | 1,295      | 2,233              | 3,52                    |  |
| resons vaccinated for COVID-19 in Fiolida                      |                     | 45-54 years                                                            | 1,231      | 1,852              | 3,08                    |  |
| otal people vaccinated                                         | 31,914              | 55-64 years                                                            | 1,466      | 1,564              | 3,03                    |  |
| First dose                                                     | 20,725              | 65-74 years                                                            | 8,072      | 940                | 9,0                     |  |
| Series completed                                               | 11,189              | 75-84 years                                                            | 4,421      | 265                | 4,6                     |  |
| First dose: received their first dose of the COVID-19 vaccine. |                     | 85+ years                                                              | 1,929      | 142                | 2,0                     |  |
| Series complete: received all recommended doses of the C       |                     | Race                                                                   | 20,725     | 11,189             | 31,9                    |  |
| be considered fully immunized.                                 |                     | White                                                                  | 15,428     | 7,224              | 22,6                    |  |
|                                                                |                     | Black                                                                  | 1,361      | 631                | 1,9                     |  |
|                                                                |                     | American Indian/Alaskan                                                | 45         | 46                 |                         |  |
|                                                                |                     | Other                                                                  | 2,840      | 3,039              | 5,8                     |  |
|                                                                |                     | Unknown                                                                | 1,051      | 249                | 1,3                     |  |
|                                                                |                     | Other race includes Asian, native Hawaiian/Pacific Islander, or other. |            |                    |                         |  |
|                                                                |                     | Ethnicity                                                              | 20,725     | 11,189             | 31,9                    |  |
|                                                                |                     | Hispanic                                                               | 782        | 830                | 1,6                     |  |
|                                                                |                     | Non-Hispanic                                                           | 13,421     | 9,197              | 22,6                    |  |
|                                                                |                     | Unknown                                                                | 6,522      | 1,162              | 7,6                     |  |
|                                                                |                     | Gender                                                                 | 20,725     | 11,189             | 31,9                    |  |
|                                                                |                     | Female                                                                 | 12,449     | 6,595              | 19,04                   |  |
|                                                                |                     | Male                                                                   | 8,272      | 4,592              | 12,8                    |  |
|                                                                |                     | Unknown                                                                | 4          | 2                  |                         |  |
| COVID-19 doses administered for the past 2 weeks               | 6                   |                                                                        |            |                    |                         |  |
|                                                                |                     |                                                                        |            |                    |                         |  |