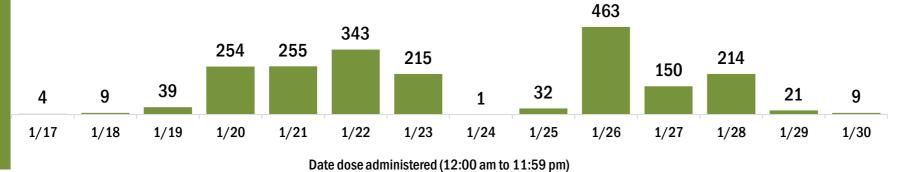

| - |                         |                       |                  |                      |            | -               |               |              |                |               | Series    | Total people |
|---|-------------------------|-----------------------|------------------|----------------------|------------|-----------------|---------------|--------------|----------------|---------------|-----------|--------------|
| C | OVID-19 doses adm       | ninistered in Fl      | orida            |                      |            | Demographic     | summary       |              | First do       | se<br>co      | mplete    | vaccinated   |
| C | oses administered       |                       |                  | 1,993,47             | 2          | Age group       |               |              | 1,364,42       | 16 31         | 4,528     | 1,678,944    |
|   | Total number of doses   | s of the COVID-19 v   | accine that have | been administered    | ו          | 16-24 yea       | rs            |              | 16,53          | 35            | 7,215     | 23,750       |
|   | Florida.                |                       |                  |                      | _          | 25-34 yea       | rs            |              | 45,98          | 35 3          | 6,571     | 82,556       |
| F | Persons vaccinated f    | for COVID-19 ir       | Florida          |                      |            | 35-44 yea       | rs            |              | 57,17          | 79 4          | 3,700     | 100,879      |
|   |                         |                       |                  |                      |            | 45-54 yea       | rs            |              | 70,86          | 60 4          | 8,707     | 119,567      |
| Т | otal people vaccina     | ted                   |                  | 1,678,94             | H 🔛        | 55-64 yea       |               |              | 98,98          | 36 5          | 3,180     | 152,166      |
|   | First dose              |                       |                  | 1,364,41             | 5          | 65-74 yea       | rs            |              | <b>596,4</b> 2 | 18 6          | 8,002     | 664,420      |
|   | Series completed        |                       |                  | 314,52               | 3          | 75-84 yea       | rs            |              | 344,50         | )2 3          | 7,116     | 381,618      |
|   | First dose: received th | neir first dose of th | e COVID-19 vacci | ne.                  |            | 85+ years       |               |              | 133,95         | 51 2          | 0,037     | 153,988      |
|   | Series complete: rece   |                       | ded doses of the | e COVID-19 vaccine t |            | Race            |               |              | 1,364,42       | 16 31         | 4,528     | 1,678,944    |
|   | be considered fully im  | munized.              |                  |                      |            | White           |               |              | 875,43         | 32 18         | 6,732     | 1,062,164    |
|   |                         |                       |                  |                      |            | Black           |               |              | 64,89          | 90 1          | 6,893     | 81,783       |
|   |                         |                       |                  |                      |            | American I      | ndian/Alas    | skan         | 4,69           | 96            | 957       | 5,653        |
|   |                         |                       |                  |                      |            | Other           |               |              | 175,74         | 46 7          | 4,499     | 250,245      |
|   |                         |                       |                  |                      |            | Unknown         |               |              | 243,65         | 52 3          | 5,447     | 279,099      |
|   |                         |                       |                  |                      |            | Other race ir   | ncludes Asian | n, native Ha | waiian/Pacifi  | c Islander, c | or other. |              |
|   |                         |                       |                  |                      |            | Ethnicity       |               |              | 1,364,42       | 16 31         | 4,528     | 1,678,944    |
|   |                         |                       |                  |                      |            | Hispanic        |               |              | 103,30         | )9 3          | 4,517     | 137,826      |
|   |                         |                       |                  |                      |            | Non-Hispa       | nic           |              | 631,18         | 34 15         | 5,501     | 786,685      |
|   |                         |                       |                  |                      |            | Unknown         |               |              | 629,92         |               | 4,510     | 754,433      |
|   |                         |                       |                  |                      |            | Gender          |               |              | 1,364,43       |               | 4,528     | 1,678,944    |
|   |                         |                       |                  |                      |            | Female          |               |              | 783,5:         | 11 19         | 1,122     | 974,633      |
|   |                         |                       |                  |                      |            | Male            |               |              | 573,64         | 47 12         | 2,813     | 696,460      |
|   |                         |                       |                  |                      |            | Unknown         |               |              | 7,25           | 58            | 593       | 7,851        |
| C | OVID-19 doses adm       | ninistered for t      | na nast 2 was    | ke                   |            |                 |               |              |                |               |           |              |
|   | 0 VID-13 00363 auti     |                       |                  |                      |            |                 |               |              |                |               |           |              |
|   |                         |                       |                  | 102 171              |            |                 |               |              |                |               |           |              |
|   | C                       | 90,12<br>65,504       | 28 83,021        | 103,171              |            |                 | 67,195        | 89,418       | CO 010         |               |           |              |
|   | /10 529                 | 55,504                |                  | 38,1                 | 0          | 53,889          | 07,195        |              | 62,913         | 40,587        |           |              |
|   | 19,012                  |                       |                  |                      | 14,4       | 150             |               |              |                | ,             | 17,574    | 1            |
|   |                         |                       |                  |                      |            |                 |               |              |                |               |           |              |
|   | 1/17 1/18               | 1/19 1/2              | 0 1/21           | 1/22 1/23            | 1/2        | 24 1/25         | 1/26          | 1/27         | 1/28           | 1/29          | 1/30      |              |
|   |                         |                       | Da               | te dose administere  | d (12:00 a | am to 11:59 pm) |               |              |                |               |           |              |
|   |                         |                       |                  |                      |            |                 |               |              |                |               |           |              |