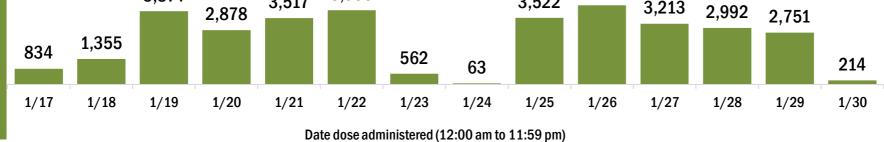

| - |                         |                       |                  |                      |            | -               |               |              |                |               | Series    | Total people |
|---|-------------------------|-----------------------|------------------|----------------------|------------|-----------------|---------------|--------------|----------------|---------------|-----------|--------------|
| C | OVID-19 doses adm       | ninistered in Fl      | orida            |                      |            | Demographic     | summary       |              | First do       | se<br>co      | mplete    | vaccinated   |
| C | oses administered       |                       |                  | 1,993,47             | 2          | Age group       |               |              | 1,364,42       | 16 31         | 4,528     | 1,678,944    |
|   | Total number of doses   | s of the COVID-19 v   | accine that have | been administered    | ו          | 16-24 yea       | rs            |              | 16,53          | 35            | 7,215     | 23,750       |
|   | Florida.                |                       |                  |                      | _          | 25-34 yea       | rs            |              | 45,98          | 35 3          | 6,571     | 82,556       |
| F | Persons vaccinated f    | for COVID-19 ir       | Florida          |                      |            | 35-44 yea       | rs            |              | 57,17          | 79 4          | 3,700     | 100,879      |
|   |                         |                       |                  |                      |            | 45-54 yea       | rs            |              | 70,86          | 60 4          | 8,707     | 119,567      |
| Т | otal people vaccina     | ted                   |                  | 1,678,94             | H 🔛        | 55-64 yea       |               |              | 98,98          | 36 5          | 3,180     | 152,166      |
|   | First dose              |                       |                  | 1,364,41             | 5          | 65-74 yea       | rs            |              | <b>596,4</b> 2 | 18 6          | 8,002     | 664,420      |
|   | Series completed        |                       |                  | 314,52               | 3          | 75-84 yea       | rs            |              | 344,50         | )2 3          | 7,116     | 381,618      |
|   | First dose: received th | neir first dose of th | e COVID-19 vacci | ne.                  |            | 85+ years       |               |              | 133,95         | 51 2          | 0,037     | 153,988      |
|   | Series complete: rece   |                       | ded doses of the | e COVID-19 vaccine t |            | Race            |               |              | 1,364,42       | 16 31         | 4,528     | 1,678,944    |
|   | be considered fully im  | munized.              |                  |                      |            | White           |               |              | 875,43         | 32 18         | 6,732     | 1,062,164    |
|   |                         |                       |                  |                      |            | Black           |               |              | 64,89          | 90 1          | 6,893     | 81,783       |
|   |                         |                       |                  |                      |            | American I      | ndian/Alas    | skan         | 4,69           | 96            | 957       | 5,653        |
|   |                         |                       |                  |                      |            | Other           |               |              | 175,74         | 46 7          | 4,499     | 250,245      |
|   |                         |                       |                  |                      |            | Unknown         |               |              | 243,65         | 52 3          | 5,447     | 279,099      |
|   |                         |                       |                  |                      |            | Other race ir   | ncludes Asian | n, native Ha | waiian/Pacifi  | c Islander, c | or other. |              |
|   |                         |                       |                  |                      |            | Ethnicity       |               |              | 1,364,42       | 16 31         | 4,528     | 1,678,944    |
|   |                         |                       |                  |                      |            | Hispanic        |               |              | 103,30         | )9 3          | 4,517     | 137,826      |
|   |                         |                       |                  |                      |            | Non-Hispa       | nic           |              | 631,18         | 34 15         | 5,501     | 786,685      |
|   |                         |                       |                  |                      |            | Unknown         |               |              | 629,92         |               | 4,510     | 754,433      |
|   |                         |                       |                  |                      |            | Gender          |               |              | 1,364,43       |               | 4,528     | 1,678,944    |
|   |                         |                       |                  |                      |            | Female          |               |              | 783,5:         | 11 19         | 1,122     | 974,633      |
|   |                         |                       |                  |                      |            | Male            |               |              | 573,64         | 47 12         | 2,813     | 696,460      |
|   |                         |                       |                  |                      |            | Unknown         |               |              | 7,25           | 58            | 593       | 7,851        |
| C | OVID-19 doses adm       | ninistered for t      | na nast 2 was    | ke                   |            |                 |               |              |                |               |           |              |
|   | 0 VID-13 00363 auti     |                       |                  |                      |            |                 |               |              |                |               |           |              |
|   |                         |                       |                  | 102 171              |            |                 |               |              |                |               |           |              |
|   | C                       | 90,12<br>65,504       | 28 83,021        | 103,171              |            |                 | 67,195        | 89,418       | CO 010         |               |           |              |
|   | /10 529                 | 55,504                |                  | 38,1                 | 0          | 53,889          | 07,195        |              | 62,913         | 40,587        |           |              |
|   | 19,012                  |                       |                  |                      | 14,4       | 150             |               |              |                | ,             | 17,574    | 1            |
|   |                         |                       |                  |                      |            |                 |               |              |                |               |           |              |
|   | 1/17 1/18               | 1/19 1/2              | 0 1/21           | 1/22 1/23            | 1/2        | 24 1/25         | 1/26          | 1/27         | 1/28           | 1/29          | 1/30      |              |
|   |                         |                       | Da               | te dose administere  | d (12:00 a | am to 11:59 pm) |               |              |                |               |           |              |
|   |                         |                       |                  |                      |            |                 |               |              |                |               |           |              |