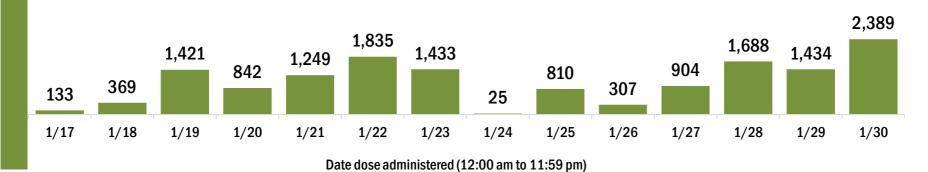

| COVID-19 doses administered in Florida                         |                     | Demographic summary                                                    | First dose | Series<br>complete | Total peop<br>vaccinate |  |
|----------------------------------------------------------------|---------------------|------------------------------------------------------------------------|------------|--------------------|-------------------------|--|
| Doses administered                                             | 43,103              | Age group                                                              | 20,725     | 11,189             | 31,91                   |  |
| Total number of doses of the COVID-19 vaccine that have be     | een administered in | 16-24 years                                                            | 728        | 918                | 1,64                    |  |
| Florida.                                                       |                     | 25-34 years                                                            | 1,583      | 3,275              | 4,8                     |  |
| Persons vaccinated for COVID-19 in Florida                     |                     | 35-44 years                                                            | 1,295      | 2,233              | 3,52                    |  |
| resons vaccinated for COVID-19 in Fiolida                      |                     | 45-54 years                                                            | 1,231      | 1,852              | 3,08                    |  |
| otal people vaccinated                                         | 31,914              | 55-64 years                                                            | 1,466      | 1,564              | 3,03                    |  |
| First dose                                                     | 20,725              | 65-74 years                                                            | 8,072      | 940                | 9,0                     |  |
| Series completed                                               | 11,189              | 75-84 years                                                            | 4,421      | 265                | 4,6                     |  |
| First dose: received their first dose of the COVID-19 vaccine. |                     | 85+ years                                                              | 1,929      | 142                | 2,0                     |  |
| Series complete: received all recommended doses of the C       |                     | Race                                                                   | 20,725     | 11,189             | 31,9                    |  |
| be considered fully immunized.                                 |                     | White                                                                  | 15,428     | 7,224              | 22,6                    |  |
|                                                                |                     | Black                                                                  | 1,361      | 631                | 1,9                     |  |
|                                                                |                     | American Indian/Alaskan                                                | 45         | 46                 |                         |  |
|                                                                |                     | Other                                                                  | 2,840      | 3,039              | 5,8                     |  |
|                                                                |                     | Unknown                                                                | 1,051      | 249                | 1,3                     |  |
|                                                                |                     | Other race includes Asian, native Hawaiian/Pacific Islander, or other. |            |                    |                         |  |
|                                                                |                     | Ethnicity                                                              | 20,725     | 11,189             | 31,9                    |  |
|                                                                |                     | Hispanic                                                               | 782        | 830                | 1,6                     |  |
|                                                                |                     | Non-Hispanic                                                           | 13,421     | 9,197              | 22,6                    |  |
|                                                                |                     | Unknown                                                                | 6,522      | 1,162              | 7,6                     |  |
|                                                                |                     | Gender                                                                 | 20,725     | 11,189             | 31,9                    |  |
|                                                                |                     | Female                                                                 | 12,449     | 6,595              | 19,04                   |  |
|                                                                |                     | Male                                                                   | 8,272      | 4,592              | 12,8                    |  |
|                                                                |                     | Unknown                                                                | 4          | 2                  |                         |  |
| COVID-19 doses administered for the past 2 weeks               | 6                   |                                                                        |            |                    |                         |  |
|                                                                |                     |                                                                        |            |                    |                         |  |