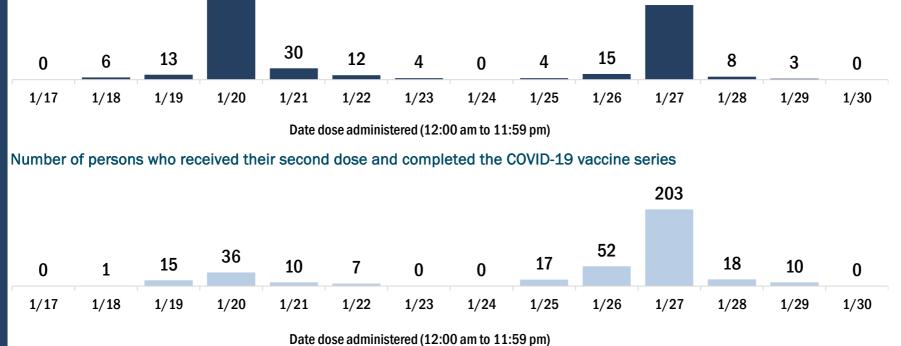

### **COVID-19: Bradford County vaccine summary**

Vaccination data through Jan 30, 2021 as of Jan 31, 2021 at 12:05 AM

Data in this report are provisional and subject to change.

Data in this summary pertain to COVID-19 vaccines approved by the U.S. Food and Drug Administration and have been issued an Emergency Use Authorization. These data summarize the number of people who have received either their first dose or have completed the series for a COVID-19 vaccine. A person can only be counted in one category, first dose or series complete. Data are based on the patient's reported county of residence.

| OVID-19 doses administered in Florida                                                         |                    | Demographic summary                 | First dose          | Series<br>complete | Total peopl<br>vaccinate |
|-----------------------------------------------------------------------------------------------|--------------------|-------------------------------------|---------------------|--------------------|--------------------------|
| es administered                                                                               | 1,852              | Age group                           | 1,438               | 207                | 1,64                     |
| tal number of doses of the COVID-19 vaccine that have be                                      | en administered in | 16-24 years                         | 15                  | 5                  | 2                        |
| rida.                                                                                         |                    | 25-34 years                         | 30                  | 25                 | 5                        |
| ons vaccinated for COVID-19 in Florida                                                        |                    | 35-44 years                         | 41                  | 32                 | 7                        |
| ons vaccinated for COVID-19 III Florida                                                       |                    | 45-54 years                         | 62                  | 37                 | 9                        |
| people vaccinated                                                                             | 1,645              | 55-64 years                         | 72                  | 35                 | 10                       |
| irst dose                                                                                     | 1,438              | 65-74 years                         | 636                 | 27                 | 66                       |
| eries completed                                                                               | 207                | 75-84 years                         | 422                 | 25                 | 44                       |
| rst dose: received their first dose of the COVID-19 vaccine.                                  |                    | 85+ years                           | 160                 | 21                 | 18                       |
| Series complete: received all recommended doses of the COVID-1 be considered fully immunized. | VID-19 vaccine to  | Race                                | 1,438               | 207                | 1,64                     |
|                                                                                               |                    | White                               | 1,025               | 97                 | 1,12                     |
|                                                                                               |                    | Black                               | 105                 | 10                 | 1:                       |
|                                                                                               |                    | American Indian/Alaskan             | 4                   | 0                  |                          |
|                                                                                               |                    | Other                               | 139                 | 94                 | 23                       |
|                                                                                               |                    | Unknown                             | 165                 | 6                  | 17                       |
|                                                                                               |                    | Other race includes Asian, native F | lawaiian/Pacific Is | ander, or other.   |                          |
|                                                                                               |                    | Ethnicity                           | 1,438               | 207                | 1,64                     |
|                                                                                               |                    | Hispanic                            | 7                   | 3                  | -                        |
|                                                                                               |                    | Non-Hispanic                        | 620                 | 175                | 79                       |
|                                                                                               |                    | Unknown                             | 811                 | 29                 | 84                       |
|                                                                                               |                    | Gender                              | 1,438               | 207                | 1,64                     |
|                                                                                               |                    | Female                              | 834                 | 145                | 97                       |
|                                                                                               |                    | Male                                | 602                 | 62                 | 66                       |
|                                                                                               |                    | Unknown                             | 2                   | 0                  |                          |
| /ID-19 doses administered for the past 2 weeks                                                | i                  |                                     |                     |                    |                          |
|                                                                                               | 180                |                                     |                     | 162                |                          |
|                                                                                               |                    |                                     |                     |                    |                          |