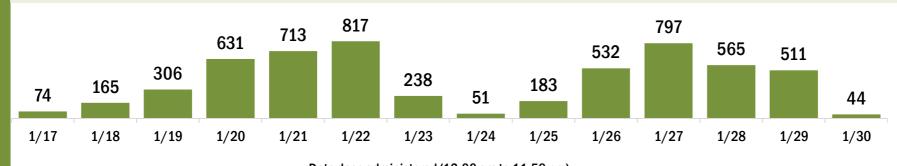

| - |                         |                       |                  |                      |            | -               |               |              |                |               | Series    | Total people |
|---|-------------------------|-----------------------|------------------|----------------------|------------|-----------------|---------------|--------------|----------------|---------------|-----------|--------------|
| C | OVID-19 doses adm       | ninistered in Fl      | orida            |                      |            | Demographic     | summary       |              | First do       | se<br>co      | mplete    | vaccinated   |
| C | oses administered       |                       |                  | 1,993,47             | 2          | Age group       |               |              | 1,364,42       | 16 31         | 4,528     | 1,678,944    |
|   | Total number of doses   | s of the COVID-19 v   | accine that have | been administered    | ו          | 16-24 yea       | rs            |              | 16,53          | 35            | 7,215     | 23,750       |
|   | Florida.                |                       |                  |                      | _          | 25-34 yea       | rs            |              | 45,98          | 35 3          | 6,571     | 82,556       |
| F | Persons vaccinated f    | for COVID-19 ir       | Florida          |                      |            | 35-44 yea       | rs            |              | 57,17          | 79 4          | 3,700     | 100,879      |
|   |                         |                       |                  |                      |            | 45-54 yea       | rs            |              | 70,86          | 60 4          | 8,707     | 119,567      |
| Т | otal people vaccina     | ted                   |                  | 1,678,94             | H 🔛        | 55-64 yea       |               |              | 98,98          | 36 5          | 3,180     | 152,166      |
|   | First dose              |                       |                  | 1,364,41             | 5          | 65-74 yea       | rs            |              | <b>596,4</b> 2 | 18 6          | 8,002     | 664,420      |
|   | Series completed        |                       |                  | 314,52               | 3          | 75-84 yea       | rs            |              | 344,50         | )2 3          | 7,116     | 381,618      |
|   | First dose: received th | neir first dose of th | e COVID-19 vacci | ne.                  |            | 85+ years       |               |              | 133,95         | 51 2          | 0,037     | 153,988      |
|   | Series complete: rece   |                       | ded doses of the | e COVID-19 vaccine t |            | Race            |               |              | 1,364,42       | 16 31         | 4,528     | 1,678,944    |
|   | be considered fully im  | munized.              |                  |                      |            | White           |               |              | 875,43         | 32 18         | 6,732     | 1,062,164    |
|   |                         |                       |                  |                      |            | Black           |               |              | 64,89          | 90 1          | 6,893     | 81,783       |
|   |                         |                       |                  |                      |            | American I      | ndian/Alas    | skan         | 4,69           | 96            | 957       | 5,653        |
|   |                         |                       |                  |                      |            | Other           |               |              | 175,74         | 46 7          | 4,499     | 250,245      |
|   |                         |                       |                  |                      |            | Unknown         |               |              | 243,65         | 52 3          | 5,447     | 279,099      |
|   |                         |                       |                  |                      |            | Other race ir   | ncludes Asian | n, native Ha | waiian/Pacifi  | c Islander, c | or other. |              |
|   |                         |                       |                  |                      |            | Ethnicity       |               |              | 1,364,42       | 16 31         | 4,528     | 1,678,944    |
|   |                         |                       |                  |                      |            | Hispanic        |               |              | 103,30         | )9 3          | 4,517     | 137,826      |
|   |                         |                       |                  |                      |            | Non-Hispa       | nic           |              | 631,18         | 34 15         | 5,501     | 786,685      |
|   |                         |                       |                  |                      |            | Unknown         |               |              | 629,92         |               | 4,510     | 754,433      |
|   |                         |                       |                  |                      |            | Gender          |               |              | 1,364,43       |               | 4,528     | 1,678,944    |
|   |                         |                       |                  |                      |            | Female          |               |              | 783,5:         | 11 19         | 1,122     | 974,633      |
|   |                         |                       |                  |                      |            | Male            |               |              | 573,64         | 47 12         | 2,813     | 696,460      |
|   |                         |                       |                  |                      |            | Unknown         |               |              | 7,25           | 58            | 593       | 7,851        |
| C | OVID-19 doses adm       | ninistered for t      | na nast 2 was    | ke                   |            |                 |               |              |                |               |           |              |
|   | 0 VID-13 00363 auti     |                       |                  |                      |            |                 |               |              |                |               |           |              |
|   |                         |                       |                  | 102 171              |            |                 |               |              |                |               |           |              |
|   | C                       | 90,12<br>65,504       | 28 83,021        | 103,171              |            |                 | 67,195        | 89,418       | CO 010         |               |           |              |
|   | /10 529                 | 55,504                |                  | 38,1                 | 0          | 53,889          | 07,195        |              | 62,913         | 40,587        |           |              |
|   | 19,012                  |                       |                  |                      | 14,4       | 150             |               |              |                | ,             | 17,574    | 1            |
|   |                         |                       |                  |                      |            |                 |               |              |                |               |           |              |
|   | 1/17 1/18               | 1/19 1/2              | 0 1/21           | 1/22 1/23            | 1/2        | 24 1/25         | 1/26          | 1/27         | 1/28           | 1/29          | 1/30      |              |
|   |                         |                       | Da               | te dose administere  | d (12:00 a | am to 11:59 pm) |               |              |                |               |           |              |
|   |                         |                       |                  |                      |            |                 |               |              |                |               |           |              |