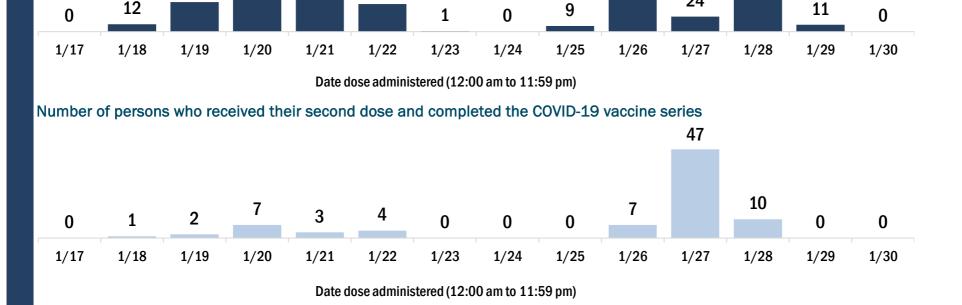

Number of persons who received their first dose of the COVID-19 vaccine

## **COVID-19: Alachua County vaccine summary**

Vaccination data through Jan 30, 2021 as of Jan 31, 2021 at 12:05 AM

Data in this report are provisional and subject to change.

Data in this summary pertain to COVID-19 vaccines approved by the U.S. Food and Drug Administration and have been issued an Emergency Use Authorization. These data summarize the number of people who have received either their first dose or have completed the series for a COVID-19 vaccine. A person can only be counted in one category, first dose or series complete. Data are based on the patient's reported county of residence.