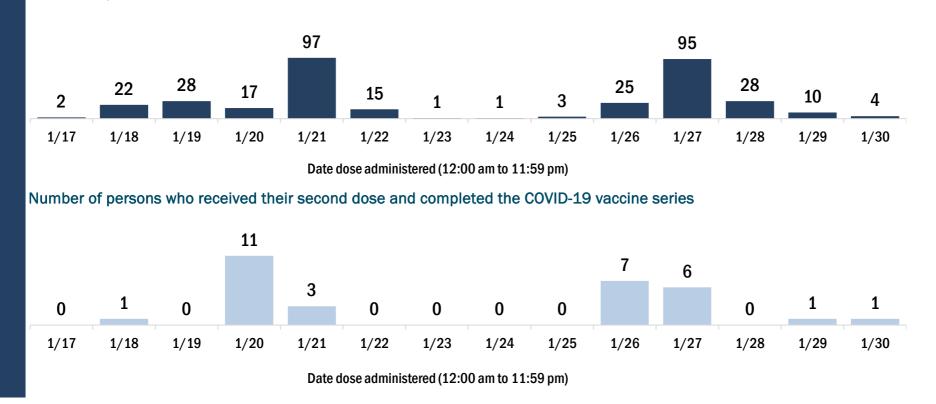

| OVID-19 doses administered in Florida                                                         |                    | Demographic summary                 | First dose          | Series<br>complete | Total peopl<br>vaccinate |
|-----------------------------------------------------------------------------------------------|--------------------|-------------------------------------|---------------------|--------------------|--------------------------|
| es administered                                                                               | 1,852              | Age group                           | 1,438               | 207                | 1,64                     |
| tal number of doses of the COVID-19 vaccine that have be                                      | en administered in | 16-24 years                         | 15                  | 5                  | 2                        |
| rida.                                                                                         |                    | 25-34 years                         | 30                  | 25                 | 5                        |
| ons vaccinated for COVID-19 in Florida                                                        |                    | 35-44 years                         | 41                  | 32                 | 7                        |
| ons vaccinated for COVID-19 III Florida                                                       |                    | 45-54 years                         | 62                  | 37                 | 9                        |
| people vaccinated                                                                             | 1,645              | 55-64 years                         | 72                  | 35                 | 10                       |
| irst dose                                                                                     | 1,438              | 65-74 years                         | 636                 | 27                 | 66                       |
| eries completed                                                                               | 207                | 75-84 years                         | 422                 | 25                 | 44                       |
| rst dose: received their first dose of the COVID-19 vaccine.                                  |                    | 85+ years                           | 160                 | 21                 | 18                       |
| Series complete: received all recommended doses of the COVID-1 be considered fully immunized. | VID-19 vaccine to  | Race                                | 1,438               | 207                | 1,64                     |
|                                                                                               |                    | White                               | 1,025               | 97                 | 1,12                     |
|                                                                                               |                    | Black                               | 105                 | 10                 | 1:                       |
|                                                                                               |                    | American Indian/Alaskan             | 4                   | 0                  |                          |
|                                                                                               |                    | Other                               | 139                 | 94                 | 23                       |
|                                                                                               |                    | Unknown                             | 165                 | 6                  | 17                       |
|                                                                                               |                    | Other race includes Asian, native F | lawaiian/Pacific Is | ander, or other.   |                          |
|                                                                                               |                    | Ethnicity                           | 1,438               | 207                | 1,64                     |
|                                                                                               |                    | Hispanic                            | 7                   | 3                  | -                        |
|                                                                                               |                    | Non-Hispanic                        | 620                 | 175                | 79                       |
|                                                                                               |                    | Unknown                             | 811                 | 29                 | 84                       |
|                                                                                               |                    | Gender                              | 1,438               | 207                | 1,64                     |
|                                                                                               |                    | Female                              | 834                 | 145                | 97                       |
|                                                                                               |                    | Male                                | 602                 | 62                 | 66                       |
|                                                                                               |                    | Unknown                             | 2                   | 0                  |                          |
| /ID-19 doses administered for the past 2 weeks                                                | i                  |                                     |                     |                    |                          |
|                                                                                               | 180                |                                     |                     | 162                |                          |
|                                                                                               |                    |                                     |                     |                    |                          |