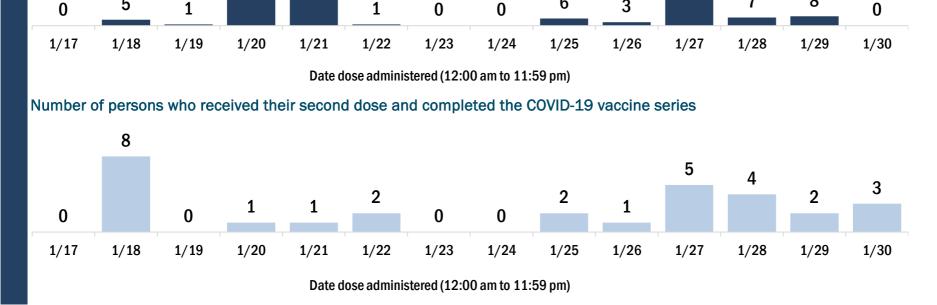

| COVID-19 doses administered in Florida                         |                     | Demographic summary                                                    | First dose | Series<br>complete | Total peop<br>vaccinate |  |
|----------------------------------------------------------------|---------------------|------------------------------------------------------------------------|------------|--------------------|-------------------------|--|
| Doses administered                                             | 43,103              | Age group                                                              | 20,725     | 11,189             | 31,91                   |  |
| Total number of doses of the COVID-19 vaccine that have be     | een administered in | 16-24 years                                                            | 728        | 918                | 1,64                    |  |
| Florida.                                                       |                     | 25-34 years                                                            | 1,583      | 3,275              | 4,8                     |  |
| Persons vaccinated for COVID-19 in Florida                     |                     | 35-44 years                                                            | 1,295      | 2,233              | 3,52                    |  |
| resons vaccinated for COVID-19 in Fiolida                      |                     | 45-54 years                                                            | 1,231      | 1,852              | 3,08                    |  |
| otal people vaccinated                                         | 31,914              | 55-64 years                                                            | 1,466      | 1,564              | 3,03                    |  |
| First dose                                                     | 20,725              | 65-74 years                                                            | 8,072      | 940                | 9,0                     |  |
| Series completed                                               | 11,189              | 75-84 years                                                            | 4,421      | 265                | 4,6                     |  |
| First dose: received their first dose of the COVID-19 vaccine. |                     | 85+ years                                                              | 1,929      | 142                | 2,0                     |  |
| Series complete: received all recommended doses of the C       |                     | Race                                                                   | 20,725     | 11,189             | 31,9                    |  |
| be considered fully immunized.                                 |                     | White                                                                  | 15,428     | 7,224              | 22,6                    |  |
|                                                                |                     | Black                                                                  | 1,361      | 631                | 1,9                     |  |
|                                                                |                     | American Indian/Alaskan                                                | 45         | 46                 |                         |  |
|                                                                |                     | Other                                                                  | 2,840      | 3,039              | 5,8                     |  |
|                                                                |                     | Unknown                                                                | 1,051      | 249                | 1,3                     |  |
|                                                                |                     | Other race includes Asian, native Hawaiian/Pacific Islander, or other. |            |                    |                         |  |
|                                                                |                     | Ethnicity                                                              | 20,725     | 11,189             | 31,9                    |  |
|                                                                |                     | Hispanic                                                               | 782        | 830                | 1,6                     |  |
|                                                                |                     | Non-Hispanic                                                           | 13,421     | 9,197              | 22,6                    |  |
|                                                                |                     | Unknown                                                                | 6,522      | 1,162              | 7,6                     |  |
|                                                                |                     | Gender                                                                 | 20,725     | 11,189             | 31,9                    |  |
|                                                                |                     | Female                                                                 | 12,449     | 6,595              | 19,04                   |  |
|                                                                |                     | Male                                                                   | 8,272      | 4,592              | 12,8                    |  |
|                                                                |                     | Unknown                                                                | 4          | 2                  |                         |  |
| COVID-19 doses administered for the past 2 weeks               | 6                   |                                                                        |            |                    |                         |  |
|                                                                |                     |                                                                        |            |                    |                         |  |