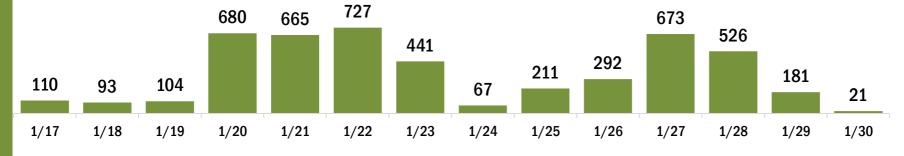

5,7                     |
|                                                                |                 | Male                                | 3,924                | 342                | 4,20                    |
|                                                                |                 | Unknown                             | 153                  | 5                  | 1!                      |
| OVID-19 doses administered for the past 2 weeks                |                 |                                     |                      |                    |                         |
|                                                                | 97              |                                     |                      |                    |                         |







### **COVID-19: Franklin County vaccine summary**

Vaccination data through Jan 30, 2021 as of Jan 31, 2021 at 12:05 AM

Data in this report are provisional and subject to change.

Data in this summary pertain to COVID-19 vaccines approved by the U.S. Food and Drug Administration and have been issued an Emergency Use Authorization. These data summarize the number of people who have received either their first dose or have completed the series for a COVID-19 vaccine. A person can only be counted in one category, first dose or series complete. Data are based on the patient's reported county of residence.

| COVID-19 doses administered in Florida                          |                | Demographic summary                 | First dose           | Series<br>complete | Total people<br>