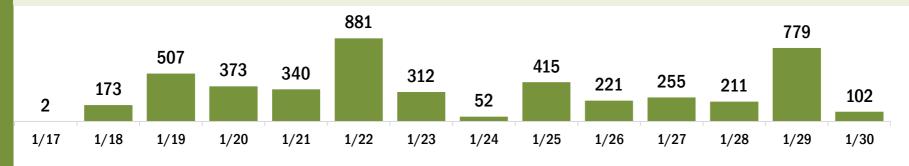

| - |                         |                       |                  |                      |            | -               |               |              |                |               | Series    | Total people |
|---|-------------------------|-----------------------|------------------|----------------------|------------|-----------------|---------------|--------------|----------------|---------------|-----------|--------------|
| C | OVID-19 doses adm       | ninistered in Fl      | orida            |                      |            | Demographic     | summary       |              | First do       | se<br>co      | mplete    | vaccinated   |
| C | oses administered       |                       |                  | 1,993,47             | 2          | Age group       |               |              | 1,364,42       | 16 31         | 4,528     | 1,678,944    |
|   | Total number of doses   | s of the COVID-19 v   | accine that have | been administered    | ו          | 16-24 yea       | rs            |              | 16,53          | 35            | 7,215     | 23,750       |
|   | Florida.                |                       |                  |                      | _          | 25-34 yea       | rs            |              | 45,98          | 35 3          | 6,571     | 82,556       |
| F | Persons vaccinated f    | for COVID-19 ir       | Florida          |                      |            | 35-44 yea       | rs            |              | 57,17          | 79 4          | 3,700     | 100,879      |
|   |                         |                       |                  |                      |            | 45-54 yea       | rs            |              | 70,86          | 60 4          | 8,707     | 119,567      |
| Т | otal people vaccina     | ted                   |                  | 1,678,94             | H 🔛        | 55-64 yea       |               |              | 98,98          | 36 5          | 3,180     | 152,166      |
|   | First dose              |                       |                  | 1,364,41             | 5          | 65-74 yea       | rs            |              | <b>596,4</b> 2 | 18 6          | 8,002     | 664,420      |
|   | Series completed        |                       |                  | 314,52               | 3          | 75-84 yea       | rs            |              | 344,50         | )2 3          | 7,116     | 381,618      |
|   | First dose: received th | neir first dose of th | e COVID-19 vacci | ne.                  |            | 85+ years       |               |              | 133,95         | 51 2          | 0,037     | 153,988      |
|   | Series complete: rece   |                       | ded doses of the | e COVID-19 vaccine t |            | Race            |               |              | 1,364,42       | 16 31         | 4,528     | 1,678,944    |
|   | be considered fully im  | munized.              |                  |                      |            | White           |               |              | 875,43         | 32 18         | 6,732     | 1,062,164    |
|   |                         |                       |                  |                      |            | Black           |               |              | 64,89          | 90 1          | 6,893     | 81,783       |
|   |                         |                       |                  |                      |            | American I      | ndian/Alas    | skan         | 4,69           | 96            | 957       | 5,653        |
|   |                         |                       |                  |                      |            | Other           |               |              | 175,74         | 46 7          | 4,499     | 250,245      |
|   |                         |                       |                  |                      |            | Unknown         |               |              | 243,65         | 52 3          | 5,447     | 279,099      |
|   |                         |                       |                  |                      |            | Other race ir   | ncludes Asian | n, native Ha | waiian/Pacifi  | c Islander, c | or other. |              |
|   |                         |                       |                  |                      |            | Ethnicity       |               |              | 1,364,42       | 16 31         | 4,528     | 1,678,944    |
|   |                         |                       |                  |                      |            | Hispanic        |               |              | 103,30         | )9 3          | 4,517     | 137,826      |
|   |                         |                       |                  |                      |            | Non-Hispa       | nic           |              | 631,18         | 34 15         | 5,501     | 786,685      |
|   |                         |                       |                  |                      |            | Unknown         |               |              | 629,92         |               | 4,510     | 754,433      |
|   |                         |                       |                  |                      |            | Gender          |               |              | 1,364,43       |               | 4,528     | 1,678,944    |
|   |                         |                       |                  |                      |            | Female          |               |              | 783,5:         | 11 19         | 1,122     | 974,633      |
|   |                         |                       |                  |                      |            | Male            |               |              | 573,64         | 47 12         | 2,813     | 696,460      |
|   |                         |                       |                  |                      |            | Unknown         |               |              | 7,25           | 58            | 593       | 7,851        |
| C | OVID-19 doses adm       | ninistered for t      | na nast 2 was    | ke                   |            |                 |               |              |                |               |           |              |
|   | 0 VID-13 00363 auti     |                       |                  |                      |            |                 |               |              |                |               |           |              |
|   |                         |                       |                  | 102 171              |            |                 |               |              |                |               |           |              |
|   | C                       | 90,12<br>65,504       | 28 83,021        | 103,171              |            |                 | 67,195        | 89,418       | CO 010         |               |           |              |
|   | /10 529                 | 55,504                |                  | 38,1                 | 0          | 53,889          | 07,195        |              | 62,913         | 40,587        |           |              |
|   | 19,012                  |                       |                  |                      | 14,4       | 150             |               |              |                | ,             | 17,574    | 1            |
|   |                         |                       |                  |                      |            |                 |               |              |                |               |           |              |
|   | 1/17 1/18               | 1/19 1/2              | 0 1/21           | 1/22 1/23            | 1/2        | 24 1/25         | 1/26          | 1/27         | 1/28           | 1/29          | 1/30      |              |
|   |                         |                       | Da               | te dose administere  | d (12:00 a | am to 11:59 pm) |               |              |                |               |           |              |
|   |                         |                       |                  |                      |            |                 |               |              |                |               |           |              |

Number of persons who received their first dose of the COVID-19 vaccine