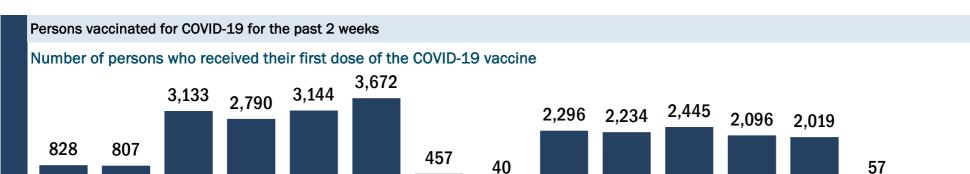

| - |                         |                       |                  |                      |            | -               |               |              |                |               | Series    | Total people |
|---|-------------------------|-----------------------|------------------|----------------------|------------|-----------------|---------------|--------------|----------------|---------------|-----------|--------------|
| C | OVID-19 doses adm       | ninistered in Fl      | orida            |                      |            | Demographic     | summary       |              | First do       | se<br>co      | mplete    | vaccinated   |
| C | oses administered       |                       |                  | 1,993,47             | 2          | Age group       |               |              | 1,364,42       | 16 31         | 4,528     | 1,678,944    |
|   | Total number of doses   | s of the COVID-19 v   | accine that have | been administered    | ו          | 16-24 yea       | rs            |              | 16,53          | 35            | 7,215     | 23,750       |
|   | Florida.                |                       |                  |                      | _          | 25-34 yea       | rs            |              | 45,98          | 35 3          | 6,571     | 82,556       |
| F | Persons vaccinated f    | for COVID-19 ir       | Florida          |                      |            | 35-44 yea       | rs            |              | 57,17          | 79 4          | 3,700     | 100,879      |
|   |                         |                       |                  |                      |            | 45-54 yea       | rs            |              | 70,86          | 60 4          | 8,707     | 119,567      |
| Т | otal people vaccina     | ted                   |                  | 1,678,94             | H 🔛        | 55-64 yea       |               |              | 98,98          | 36 5          | 3,180     | 152,166      |
|   | First dose              |                       |                  | 1,364,41             | 5          | 65-74 yea       | rs            |              | <b>596,4</b> 2 | 18 6          | 8,002     | 664,420      |
|   | Series completed        |                       |                  | 314,52               | 3          | 75-84 yea       | rs            |              | 344,50         | )2 3          | 7,116     | 381,618      |
|   | First dose: received th | neir first dose of th | e COVID-19 vacci | ne.                  |            | 85+ years       |               |              | 133,95         | 51 2          | 0,037     | 153,988      |
|   | Series complete: rece   |                       | ded doses of the | e COVID-19 vaccine t |            | Race            |               |              | 1,364,42       | 16 31         | 4,528     | 1,678,944    |
|   | be considered fully im  | munized.              |                  |                      |            | White           |               |              | 875,43         | 32 18         | 6,732     | 1,062,164    |
|   |                         |                       |                  |                      |            | Black           |               |              | 64,89          | 90 1          | 6,893     | 81,783       |
|   |                         |                       |                  |                      |            | American I      | ndian/Alas    | skan         | 4,69           | 96            | 957       | 5,653        |
|   |                         |                       |                  |                      |            | Other           |               |              | 175,74         | 46 7          | 4,499     | 250,245      |
|   |                         |                       |                  |                      |            | Unknown         |               |              | 243,65         | 52 3          | 5,447     | 279,099      |
|   |                         |                       |                  |                      |            | Other race ir   | ncludes Asian | n, native Ha | waiian/Pacifi  | c Islander, c | or other. |              |
|   |                         |                       |                  |                      |            | Ethnicity       |               |              | 1,364,42       | 16 31         | 4,528     | 1,678,944    |
|   |                         |                       |                  |                      |            | Hispanic        |               |              | 103,30         | )9 3          | 4,517     | 137,826      |
|   |                         |                       |                  |                      |            | Non-Hispa       | nic           |              | 631,18         | 34 15         | 5,501     | 786,685      |
|   |                         |                       |                  |                      |            | Unknown         |               |              | 629,92         |               | 4,510     | 754,433      |
|   |                         |                       |                  |                      |            | Gender          |               |              | 1,364,43       |               | 4,528     | 1,678,944    |
|   |                         |                       |                  |                      |            | Female          |               |              | 783,5:         | 11 19         | 1,122     | 974,633      |
|   |                         |                       |                  |                      |            | Male            |               |              | 573,64         | 47 12         | 2,813     | 696,460      |
|   |                         |                       |                  |                      |            | Unknown         |               |              | 7,25           | 58            | 593       | 7,851        |
| C | OVID-19 doses adm       | ninistered for t      | na nast 2 was    | ke                   |            |                 |               |              |                |               |           |              |
|   | 0 VID-13 00363 auti     |                       |                  |                      |            |                 |               |              |                |               |           |              |
|   |                         |                       |                  | 102 171              |            |                 |               |              |                |               |           |              |
|   | C                       | 90,12<br>65,504       | 28 83,021        | 103,171              |            |                 | 67,195        | 89,418       | CO 010         |               |           |              |
|   | /10 529                 | 55,504                |                  | 38,1                 | 0          | 53,889          | 07,195        |              | 62,913         | 40,587        |           |              |
|   | 19,012                  |                       |                  |                      | 14,4       | 150             |               |              |                | ,             | 17,574    | 1            |
|   |                         |                       |                  |                      |            |                 |               |              |                |               |           |              |
|   | 1/17 1/18               | 1/19 1/2              | 0 1/21           | 1/22 1/23            | 1/2        | 24 1/25         | 1/26          | 1/27         | 1/28           | 1/29          | 1/30      |              |
|   |                         |                       | Da               | te dose administere  | d (12:00 a | am to 11:59 pm) |               |              |                |               |           |              |
|   |                         |                       |                  |                      |            |                 |               |              |                |               |           |              |

Number of persons who received their first dose of the COVID-19 vaccine