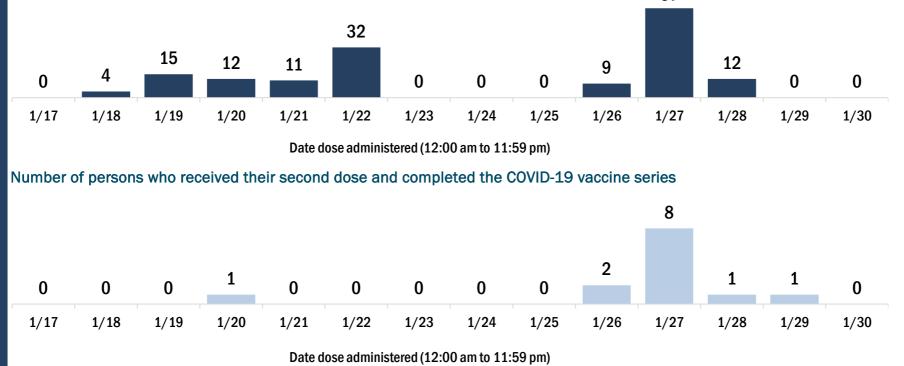

8       3         601       55-64 years       20       5         588       65-74 years       20       5         588       65-74 years       20       5         588       65-74 years       236       1         85+ years       49       0         9 vaccine to       Race       588       13         White       446       10       Black       24       1         American Indian/Alaskan       4       0       0       0 ther       28       2         Unknown       86       0       0       0       0       0       0         0       0       0       14       0       0       0       0         1       13       9       9       0       0       0       0         0       0       0       11       13       1       0         0       0       0       11       13       1       0         0       0       0       11 |







# **COVID-19: Gulf County vaccine summary**

#### Vaccination data through Jan 30, 2021 as of Jan 31, 2021 at 12:05 AM

#### Data in this report are provisional and subject to change.

Data in this summary pertain to COVID-19 vaccines approved by the U.S. Food and Drug Administration and have been issued an Emergency Use Authorization. These data summarize the number of people who have received either their first dose or have completed the series for a COVID-19 vaccine. A person can only be counted in one category, first dose or series complete. Data are based on the patient's reported county of residence.

| COVID-19 doses administered in Florida                          |                 | De         | mographic      | summary     | /             | First dos | 2    | eries<br>plete |