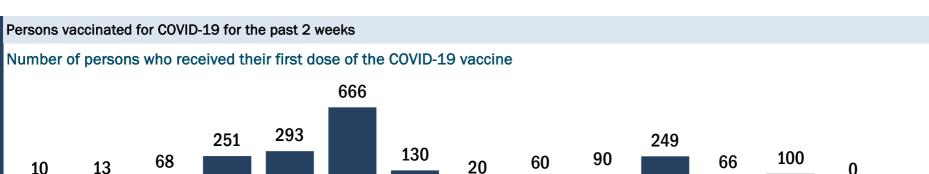

| - |                         |                       |                  |                      |            | -               |               |              |                |               | Series    | Total people |
|---|-------------------------|-----------------------|------------------|----------------------|------------|-----------------|---------------|--------------|----------------|---------------|-----------|--------------|
| C | OVID-19 doses adm       | ninistered in Fl      | orida            |                      |            | Demographic     | summary       |              | First do       | se<br>co      | mplete    | vaccinated   |
| C | oses administered       |                       |                  | 1,993,47             | 2          | Age group       |               |              | 1,364,42       | 16 31         | 4,528     | 1,678,944    |
|   | Total number of doses   | s of the COVID-19 v   | accine that have | been administered    | ו          | 16-24 yea       | rs            |              | 16,53          | 35            | 7,215     | 23,750       |
|   | Florida.                |                       |                  |                      | _          | 25-34 yea       | rs            |              | 45,98          | 35 3          | 6,571     | 82,556       |
| F | Persons vaccinated f    | for COVID-19 ir       | Florida          |                      |            | 35-44 yea       | rs            |              | 57,17          | 79 4          | 3,700     | 100,879      |
|   |                         |                       |                  |                      |            | 45-54 yea       | rs            |              | 70,86          | 60 4          | 8,707     | 119,567      |
| Т | otal people vaccina     | ted                   |                  | 1,678,94             | H 🔛        | 55-64 yea       |               |              | 98,98          | 36 5          | 3,180     | 152,166      |
|   | First dose              |                       |                  | 1,364,41             | 5          | 65-74 yea       | rs            |              | <b>596,4</b> 2 | 18 6          | 8,002     | 664,420      |
|   | Series completed        |                       |                  | 314,52               | 3          | 75-84 yea       | rs            |              | 344,50         | )2 3          | 7,116     | 381,618      |
|   | First dose: received th | neir first dose of th | e COVID-19 vacci | ne.                  |            | 85+ years       |               |              | 133,95         | 51 2          | 0,037     | 153,988      |
|   | Series complete: rece   |                       | ded doses of the | e COVID-19 vaccine t |            | Race            |               |              | 1,364,42       | 16 31         | 4,528     | 1,678,944    |
|   | be considered fully im  | munized.              |                  |                      |            | White           |               |              | 875,43         | 32 18         | 6,732     | 1,062,164    |
|   |                         |                       |                  |                      |            | Black           |               |              | 64,89          | 90 1          | 6,893     | 81,783       |
|   |                         |                       |                  |                      |            | American I      | ndian/Alas    | skan         | 4,69           | 96            | 957       | 5,653        |
|   |                         |                       |                  |                      |            | Other           |               |              | 175,74         | 46 7          | 4,499     | 250,245      |
|   |                         |                       |                  |                      |            | Unknown         |               |              | 243,65         | 52 3          | 5,447     | 279,099      |
|   |                         |                       |                  |                      |            | Other race ir   | ncludes Asian | n, native Ha | waiian/Pacifi  | c Islander, c | or other. |              |
|   |                         |                       |                  |                      |            | Ethnicity       |               |              | 1,364,42       | 16 31         | 4,528     | 1,678,944    |
|   |                         |                       |                  |                      |            | Hispanic        |               |              | 103,30         | )9 3          | 4,517     | 137,826      |
|   |                         |                       |                  |                      |            | Non-Hispa       | nic           |              | 631,18         | 34 15         | 5,501     | 786,685      |
|   |                         |                       |                  |                      |            | Unknown         |               |              | 629,92         |               | 4,510     | 754,433      |
|   |                         |                       |                  |                      |            | Gender          |               |              | 1,364,43       |               | 4,528     | 1,678,944    |
|   |                         |                       |                  |                      |            | Female          |               |              | 783,5:         | 11 19         | 1,122     | 974,633      |
|   |                         |                       |                  |                      |            | Male            |               |              | 573,64         | 47 12         | 2,813     | 696,460      |
|   |                         |                       |                  |                      |            | Unknown         |               |              | 7,25           | 58            | 593       | 7,851        |
| C | OVID-19 doses adm       | ninistered for t      | na nast 2 was    | ke                   |            |                 |               |              |                |               |           |              |
|   | 0 VID-13 00363 auti     |                       |                  |                      |            |                 |               |              |                |               |           |              |
|   |                         |                       |                  | 102 171              |            |                 |               |              |                |               |           |              |
|   | C                       | 90,12<br>65,504       | 28 83,021        | 103,171              |            |                 | 67,195        | 89,418       | CO 010         |               |           |              |
|   | /10 529                 | 55,504                |                  | 38,1                 | 0          | 53,889          | 07,195        |              | 62,913         | 40,587        |           |              |
|   | 19,012                  |                       |                  |                      | 14,4       | 150             |               |              |                | ,             | 17,574    | 1            |
|   |                         |                       |                  |                      |            |                 |               |              |                |               |           |              |
|   | 1/17 1/18               | 1/19 1/2              | 0 1/21           | 1/22 1/23            | 1/2        | 24 1/25         | 1/26          | 1/27         | 1/28           | 1/29          | 1/30      |              |
|   |                         |                       | Da               | te dose administere  | d (12:00 a | am to 11:59 pm) |               |              |                |               |           |              |
|   |                         |                       |                  |                      |            |                 |               |              |                |               |           |              |

Number of persons who received their first dose of the COVID-19 vaccine