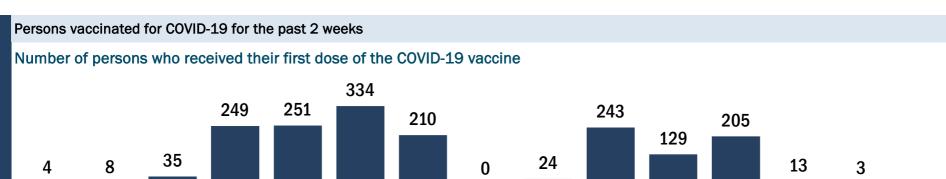

| COVID-19 doses administered in Florida                         |                     | Demographic summary                                                    | First dose | Series<br>complete | Total peop<br>vaccinate |  |
|----------------------------------------------------------------|---------------------|------------------------------------------------------------------------|------------|--------------------|-------------------------|--|
| Doses administered                                             | 43,103              | Age group                                                              | 20,725     | 11,189             | 31,91                   |  |
| Total number of doses of the COVID-19 vaccine that have be     | een administered in | 16-24 years                                                            | 728        | 918                | 1,64                    |  |
| Florida.                                                       |                     | 25-34 years                                                            | 1,583      | 3,275              | 4,8                     |  |
| Persons vaccinated for COVID-19 in Florida                     |                     | 35-44 years                                                            | 1,295      | 2,233              | 3,52                    |  |
| resons vaccinated for COVID-19 in Fiolida                      |                     | 45-54 years                                                            | 1,231      | 1,852              | 3,08                    |  |
| otal people vaccinated                                         | 31,914              | 55-64 years                                                            | 1,466      | 1,564              | 3,03                    |  |
| First dose                                                     | 20,725              | 65-74 years                                                            | 8,072      | 940                | 9,0                     |  |
| Series completed                                               | 11,189              | 75-84 years                                                            | 4,421      | 265                | 4,6                     |  |
| First dose: received their first dose of the COVID-19 vaccine. |                     | 85+ years                                                              | 1,929      | 142                | 2,0                     |  |
| Series complete: received all recommended doses of the C       |                     | Race                                                                   | 20,725     | 11,189             | 31,9                    |  |
| be considered fully immunized.                                 |                     | White                                                                  | 15,428     | 7,224              | 22,6                    |  |
|                                                                |                     | Black                                                                  | 1,361      | 631                | 1,9                     |  |
|                                                                |                     | American Indian/Alaskan                                                | 45         | 46                 |                         |  |
|                                                                |                     | Other                                                                  | 2,840      | 3,039              | 5,8                     |  |
|                                                                |                     | Unknown                                                                | 1,051      | 249                | 1,3                     |  |
|                                                                |                     | Other race includes Asian, native Hawaiian/Pacific Islander, or other. |            |                    |                         |  |
|                                                                |                     | Ethnicity                                                              | 20,725     | 11,189             | 31,9                    |  |
|                                                                |                     | Hispanic                                                               | 782        | 830                | 1,6                     |  |
|                                                                |                     | Non-Hispanic                                                           | 13,421     | 9,197              | 22,6                    |  |
|                                                                |                     | Unknown                                                                | 6,522      | 1,162              | 7,6                     |  |
|                                                                |                     | Gender                                                                 | 20,725     | 11,189             | 31,9                    |  |
|                                                                |                     | Female                                                                 | 12,449     | 6,595              | 19,04                   |  |
|                                                                |                     | Male                                                                   | 8,272      | 4,592              | 12,8                    |  |
|                                                                |                     | Unknown                                                                | 4          | 2                  |                         |  |
| COVID-19 doses administered for the past 2 weeks               | 6                   |                                                                        |            |                    |                         |  |
|                                                                |                     |                                                                        |            |                    |                         |  |

Number of persons who received their first dose of the COVID-19 vaccine