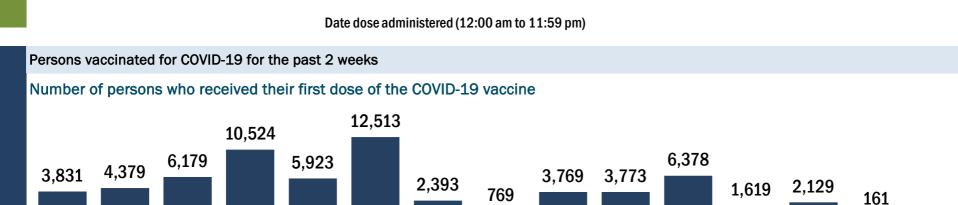

### **COVID-19: Florida vaccine summary**

#### Vaccination data through Jan 30, 2021 as of Jan 31, 2021 at 12:05 AM

Data in this report are provisional and subject to change.

Data in this summary pertain to COVID-19 vaccines approved by the U.S. Food and Drug Administration and have been issued an Emergency Use Authorization. These data summarize the number of people who have received either their first dose or have completed the series for a COVID-19 vaccine. A person can only be counted in one category, first dose or series complete.

| - |                         |                       |                  |                      |            | -               |               |              |                |               | Series    | Total people |
|---|-------------------------|-----------------------|------------------|----------------------|------------|-----------------|---------------|--------------|----------------|---------------|-----------|--------------|
| C | OVID-19 doses adm       | ninistered in Fl      | orida            |                      |            | Demographic     | summary       |              | First do       | se<br>co      | mplete    | vaccinated   |
| C | oses administered       |                       |                  | 1,993,47             | 2          | Age group       |               |              | 1,364,42       | 16 31         | 4,528     | 1,678,944    |
|   | Total number of doses   | s of the COVID-19 v   | accine that have | been administered    | ו          | 16-24 yea       | rs            |              | 16,53          | 35            | 7,215     | 23,750       |
|   | Florida.                |                       |                  |                      | _          | 25-34 yea       | rs            |              | 45,98          | 35 3          | 6,571     | 82,556       |
| F | Persons vaccinated f    | for COVID-19 ir       | Florida          |                      |            | 35-44 yea       | rs            |              | 57,17          | 79 4          | 3,700     | 100,879      |
|   |                         |                       |                  |                      |            | 45-54 yea       | rs            |              | 70,86          | 60 4          | 8,707     | 119,567      |
| Т | otal people vaccina     | ted                   |                  | 1,678,94             | H 🔛        | 55-64 yea       |               |              | 98,98          | 36 5          | 3,180     | 152,166      |
|   | First dose              |                       |                  | 1,364,41             | 5          | 65-74 yea       | rs            |              | <b>596,4</b> 2 | 18 6          | 8,002     | 664,420      |
|   | Series completed        |                       |                  | 314,52               | 3          | 75-84 yea       | rs            |              | 344,50         | )2 3          | 7,116     | 381,618      |
|   | First dose: received th | neir first dose of th | e COVID-19 vacci | ne.                  |            | 85+ years       |               |              | 133,95         | 51 2          | 0,037     | 153,988      |
|   | Series complete: rece   |                       | ded doses of the | e COVID-19 vaccine t |            | Race            |               |              | 1,364,42       | 16 31         | 4,528     | 1,678,944    |
|   | be considered fully im  | munized.              |                  |                      |            | White           |               |              | 875,43         | 32 18         | 6,732     | 1,062,164    |
|   |                         |                       |                  |                      |            | Black           |               |              | 64,89          | 90 1          | 6,893     | 81,783       |
|   |                         |                       |                  |                      |            | American I      | ndian/Alas    | skan         | 4,69           | 96            | 957       | 5,653        |
|   |                         |                       |                  |                      |            | Other           |               |              | 175,74         | 46 7          | 4,499     | 250,245      |
|   |                         |                       |                  |                      |            | Unknown         |               |              | 243,65         | 52 3          | 5,447     | 279,099      |
|   |                         |                       |                  |                      |            | Other race ir   | ncludes Asian | n, native Ha | waiian/Pacifi  | c Islander, c | or other. |              |
|   |                         |                       |                  |                      |            | Ethnicity       |               |              | 1,364,42       | 16 31         | 4,528     | 1,678,944    |
|   |                         |                       |                  |                      |            | Hispanic        |               |              | 103,30         | )9 3          | 4,517     | 137,826      |
|   |                         |                       |                  |                      |            | Non-Hispa       | nic           |              | 631,18         | 34 15         | 5,501     | 786,685      |
|   |                         |                       |                  |                      |            | Unknown         |               |              | 629,92         |               | 4,510     | 754,433      |
|   |                         |                       |                  |                      |            | Gender          |               |              | 1,364,43       |               | 4,528     | 1,678,944    |
|   |                         |                       |                  |                      |            | Female          |               |              | 783,5:         | 11 19         | 1,122     | 974,633      |
|   |                         |                       |                  |                      |            | Male            |               |              | 573,64         | 47 12         | 2,813     | 696,460      |
|   |                         |                       |                  |                      |            | Unknown         |               |              | 7,25           | 58            | 593       | 7,851        |
| C | OVID-19 doses adm       | ninistered for t      | na nast 2 was    | ke                   |            |                 |               |              |                |               |           |              |
|   | 0 VID-13 00363 auti     |                       |                  |                      |            |                 |               |              |                |               |           |              |
|   |                         |                       |                  | 102 171              |            |                 |               |              |                |               |           |              |
|   | C                       | 90,12<br>65,504       | 28 83,021        | 103,171              |            |                 | 67,195        | 89,418       | CO 010         |               |           |              |
|   | /10 529                 | 55,504                |                  | 38,1                 | 0          | 53,889          | 07,195        |              | 62,913         | 40,587        |           |              |
|   | 19,012                  |                       |                  |                      | 14,4       | 150             |               |              |                | ,             | 17,574    | 1            |
|   |                         |                       |                  |                      |            |                 |               |              |                |               |           |              |
|   | 1/17 1/18               | 1/19 1/2              | 0 1/21           | 1/22 1/23            | 1/2        | 24 1/25         | 1/26          | 1/27         | 1/28           | 1/29          | 1/30      |              |
|   |                         |                       | Da               | te dose administere  | d (12:00 a | am to 11:59 pm) |               |              |                |               |           |              |
|   |                         |                       |                  |                      |            |                 |               |              |                |               |           |              |