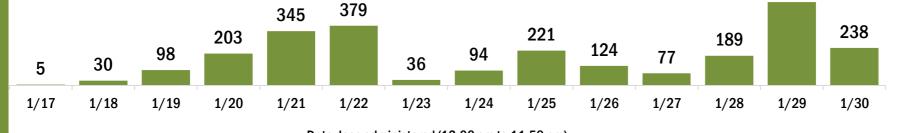

| COVID-19 doses administered in Florida                               |                    | Demographic summary                 | First dose           | Series<br>complete | Total people<br>vaccinated |
|----------------------------------------------------------------------|--------------------|-------------------------------------|----------------------|--------------------|----------------------------|
| Doses administered                                                   | 14,023             | Age group                           | 12,645               | 689                | 13,334                     |
| Total number of doses of the COVID-19 vaccine that have be           | en administered in | 16-24 years                         | 134                  | 11                 | 145                        |
| Florida.                                                             |                    | 25-34 years                         | 428                  | 79                 | 507                        |
| Persons vaccinated for COVID-19 in Florida                           |                    | 35-44 years                         | 657                  | 127                | 784                        |
|                                                                      |                    | 45-54 years                         | 855                  | 132                | 98                         |
| Total people vaccinated                                              | 13,334             | 55-64 years                         | 1,057                | 161                | 1,218                      |
| First dose                                                           | 12,645             | 65-74 years                         | 5,531                | 73                 | 5,604                      |
| Series completed                                                     | 689                | 75-84 years                         | 3,003                | 60                 | 3,063                      |
| First dose: received their first dose of the COVID-19 vaccine        |                    | 85+ years                           | 980                  | 46                 | 1,020                      |
| Series complete: received all recommended doses of the COVID-19 vacc |                    | Race                                | 12,645               | 689                | 13,33                      |
| be considered fully immunized.                                       |                    | White                               | 7,458                | 417                | 7,87                       |
|                                                                      |                    | Black                               | 582                  | 16                 | 59                         |
|                                                                      |                    | American Indian/Alaskan             | 63                   | 0                  | 6                          |
|                                                                      |                    | Other                               | 1,519                | 241                | 1,76                       |
|                                                                      |                    | Unknown                             | 3,023                | 15                 | 3,03                       |
|                                                                      |                    | Other race includes Asian, native F | lawaiian/Pacific Isl | ander, or other.   |                            |
|                                                                      |                    | Ethnicity                           | 12,645               | 689                | 13,334                     |
|                                                                      |                    | Hispanic                            | 135                  | 16                 | 15                         |
|                                                                      |                    | Non-Hispanic                        | 4,314                | 505                | 4,81                       |
|                                                                      |                    | Unknown                             | 8,196                | 168                | 8,36                       |
|                                                                      |                    | Gender                              | 12,645               | 689                | 13,334                     |
|                                                                      |                    | Female                              | 7,115                | 420                | 7,53                       |
|                                                                      |                    | Male                                | 5,529                | 269                | 5,798                      |
|                                                                      |                    | Unknown                             | 1                    | 0                  | 2                          |
| COVID-19 doses administered for the past 2 weeks                     | 3                  |                                     |                      |                    |                            |
|                                                                      | 1,218              |                                     |                      |                    |                            |
| 607                                                                  |                    | 631                                 |                      |                    |                            |

607 631 446 434 432 412 375 295 301 220 108 13 2 1/17 1/18 1/19 1/20 1/21 1/22 1/23 1/24 1/25 1/26 1/27 1/28 1/29 1/30