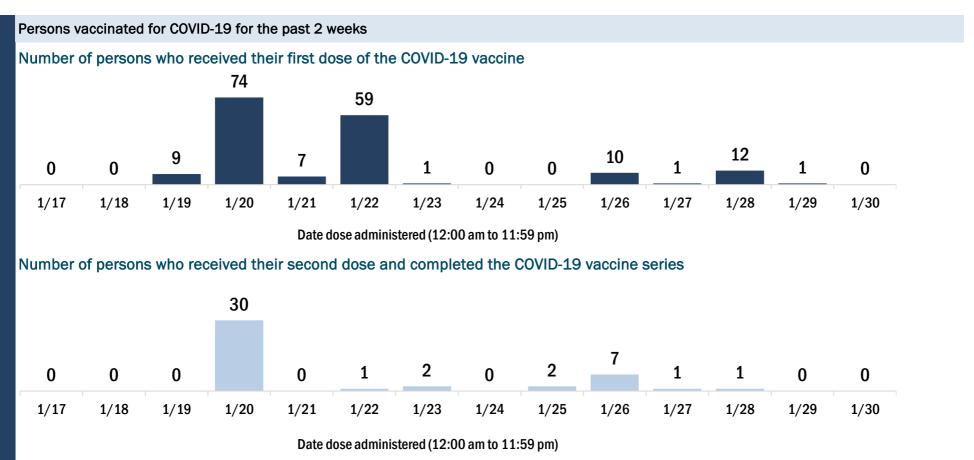

## **COVID-19: Baker County vaccine summary**

#### Vaccination data through Jan 30, 2021 as of Jan 31, 2021 at 12:05 AM

#### Data in this report are provisional and subject to change.

1/20

1/21

1/17

1/18

1/19

Data in this summary pertain to COVID-19 vaccines approved by the U.S. Food and Drug Administration and have been issued an Emergency Use Authorization. These data summarize the number of people who have received either their first dose or have completed the series for a COVID-19 vaccine. A person can only be counted in one category, first dose or series complete. Data are based on the patient's reported county of residence.

| COVID-19 doses administered in Florida                                  |                 | Demographic summary               | First dose           | Series<br>complete | Total people<br>vaccinated |
|-------------------------------------------------------------------------|-----------------|-----------------------------------|----------------------|--------------------|----------------------------|
| Doses administered                                                      | 1,778           | Age group                         | 1,378                | 200                | 1,578                      |
| Total number of doses of the COVID-19 vaccine that have been            | administered in | 16-24 years                       | 19                   | 6                  | 25                         |
| Florida.                                                                |                 | 25-34 years                       | 73                   | 18                 | 91                         |
| Persons vaccinated for COVID-19 in Florida                              |                 | 35-44 years                       | 90                   | 25                 | 115                        |
|                                                                         |                 | 45-54 years                       | 89                   | 31                 | 120                        |
| Total people vaccinated                                                 | 1,578           | 55-64 years                       | 152                  | 35                 | 187                        |
| First dose                                                              | 1,378           | 65-74 years                       | 548                  | 32                 | 580                        |
| Series completed                                                        | 200             | 75-84 years                       | 330                  | 28                 | 358                        |
| First dose: received their first dose of the COVID-19 vaccine.          |                 | 85+ years                         | 77                   | 25                 | 102                        |
| Series complete: received all recommended doses of the COVID-19 vaccine |                 | Race                              | 1,378                | 200                | 1,578                      |
| be considered fully immunized.                                          |                 | White                             | 999                  | 85                 | 1,084                      |
|                                                                         |                 | Black                             | 106                  | 7                  | 113                        |
|                                                                         |                 | American Indian/Alaskan           | 9                    | 0                  | 9                          |
|                                                                         |                 | Other                             | 133                  | 69                 | 202                        |
|                                                                         |                 | Unknown                           | 131                  | 39                 | 170                        |
|                                                                         |                 | Other race includes Asian, native | Hawaiian/Pacific Isl | ander, or other.   |                            |
|                                                                         |                 | Ethnicity                         | 1,378                | 200                | 1,578                      |
|                                                                         |                 | Hispanic                          | 10                   | 2                  | 12                         |
|                                                                         |                 | Non-Hispanic                      | 465                  | 95                 | 560                        |
|                                                                         |                 | Unknown                           | 903                  | 103                | 1,006                      |
|                                                                         |                 | Gender                            | 1,378                | 200                | 1,578                      |
|                                                                         |                 | Female                            | 759                  | 120                | 879                        |
|                                                                         |                 | Male                              | 619                  | 80                 | 699                        |
|                                                                         |                 | Unknown                           | 0                    | 0                  | 0                          |
| COVID-19 doses administered for the past 2 weeks                        |                 |                                   |                      |                    |                            |
| 120                                                                     |                 | 123                               |                      |                    |                            |
| 70 7                                                                    | 7               | <b>50</b> 71                      |                      |                    |                            |
|                                                                         |                 | 58 71                             | 22                   |                    |                            |
| 2 0 17                                                                  | 8               | 2                                 | ~~~                  | 14 5               |                            |

Date dose administered (12:00 am to 11:59 pm)

1/23

1/22

1/24

1/25

1/26

1/27

1/28

1/29

1/30