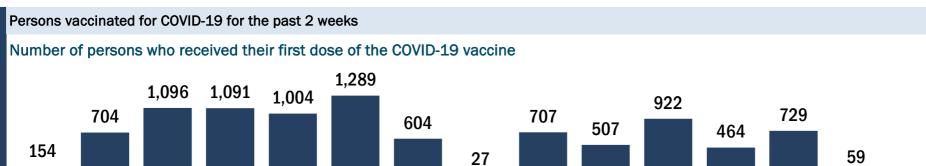

| - |                         |                       |                  |                      |            | -               |               |              |                |               | Series    | Total people |
|---|-------------------------|-----------------------|------------------|----------------------|------------|-----------------|---------------|--------------|----------------|---------------|-----------|--------------|
| C | OVID-19 doses adm       | ninistered in Fl      | orida            |                      |            | Demographic     | summary       |              | First do       | se<br>co      | mplete    | vaccinated   |
| C | oses administered       |                       |                  | 1,993,47             | 2          | Age group       |               |              | 1,364,42       | 16 31         | 4,528     | 1,678,944    |
|   | Total number of doses   | s of the COVID-19 v   | accine that have | been administered    | ו          | 16-24 yea       | rs            |              | 16,53          | 35            | 7,215     | 23,750       |
|   | Florida.                |                       |                  |                      | _          | 25-34 yea       | rs            |              | 45,98          | 35 3          | 6,571     | 82,556       |
| F | Persons vaccinated f    | for COVID-19 ir       | Florida          |                      |            | 35-44 yea       | rs            |              | 57,17          | 79 4          | 3,700     | 100,879      |
|   |                         |                       |                  |                      |            | 45-54 yea       | rs            |              | 70,86          | 60 4          | 8,707     | 119,567      |
| Т | otal people vaccina     | ted                   |                  | 1,678,94             | H 🔛        | 55-64 yea       |               |              | 98,98          | 36 5          | 3,180     | 152,166      |
|   | First dose              |                       |                  | 1,364,41             | 5          | 65-74 yea       | rs            |              | <b>596,4</b> 2 | 18 6          | 8,002     | 664,420      |
|   | Series completed        |                       |                  | 314,52               | 3          | 75-84 yea       | rs            |              | 344,50         | )2 3          | 7,116     | 381,618      |
|   | First dose: received th | neir first dose of th | e COVID-19 vacci | ne.                  |            | 85+ years       |               |              | 133,95         | 51 2          | 0,037     | 153,988      |
|   | Series complete: rece   |                       | ded doses of the | e COVID-19 vaccine t |            | Race            |               |              | 1,364,42       | 16 31         | 4,528     | 1,678,944    |
|   | be considered fully im  | munized.              |                  |                      |            | White           |               |              | 875,43         | 32 18         | 6,732     | 1,062,164    |
|   |                         |                       |                  |                      |            | Black           |               |              | 64,89          | 90 1          | 6,893     | 81,783       |
|   |                         |                       |                  |                      |            | American I      | ndian/Alas    | skan         | 4,69           | 96            | 957       | 5,653        |
|   |                         |                       |                  |                      |            | Other           |               |              | 175,74         | 46 7          | 4,499     | 250,245      |
|   |                         |                       |                  |                      |            | Unknown         |               |              | 243,65         | 52 3          | 5,447     | 279,099      |
|   |                         |                       |                  |                      |            | Other race ir   | ncludes Asian | n, native Ha | waiian/Pacifi  | c Islander, c | or other. |              |
|   |                         |                       |                  |                      |            | Ethnicity       |               |              | 1,364,42       | 16 31         | 4,528     | 1,678,944    |
|   |                         |                       |                  |                      |            | Hispanic        |               |              | 103,30         | )9 3          | 4,517     | 137,826      |
|   |                         |                       |                  |                      |            | Non-Hispa       | nic           |              | 631,18         | 34 15         | 5,501     | 786,685      |
|   |                         |                       |                  |                      |            | Unknown         |               |              | 629,92         |               | 4,510     | 754,433      |
|   |                         |                       |                  |                      |            | Gender          |               |              | 1,364,43       |               | 4,528     | 1,678,944    |
|   |                         |                       |                  |                      |            | Female          |               |              | 783,5:         | 11 19         | 1,122     | 974,633      |
|   |                         |                       |                  |                      |            | Male            |               |              | 573,64         | 47 12         | 2,813     | 696,460      |
|   |                         |                       |                  |                      |            | Unknown         |               |              | 7,25           | 58            | 593       | 7,851        |
| C | OVID-19 doses adm       | ninistered for t      | na nast 2 was    | ke                   |            |                 |               |              |                |               |           |              |
|   | 0 VID-13 00363 auti     |                       |                  |                      |            |                 |               |              |                |               |           |              |
|   |                         |                       |                  | 102 171              |            |                 |               |              |                |               |           |              |
|   | C                       | 90,12<br>65,504       | 28 83,021        | 103,171              |            |                 | 67,195        | 89,418       | CO 010         |               |           |              |
|   | /10 529                 | 55,504                |                  | 38,1                 | 0          | 53,889          | 07,195        |              | 62,913         | 40,587        |           |              |
|   | 19,012                  |                       |                  |                      | 14,4       | 150             |               |              |                | ,             | 17,574    | 1            |
|   |                         |                       |                  |                      |            |                 |               |              |                |               |           |              |
|   | 1/17 1/18               | 1/19 1/2              | 0 1/21           | 1/22 1/23            | 1/2        | 24 1/25         | 1/26          | 1/27         | 1/28           | 1/29          | 1/30      |              |
|   |                         |                       | Da               | te dose administere  | d (12:00 a | am to 11:59 pm) |               |              |                |               |           |              |
|   |                         |                       |                  |                      |            |                 |               |              |                |               |           |              |

Number of persons who received their first dose of the COVID-19 vaccine