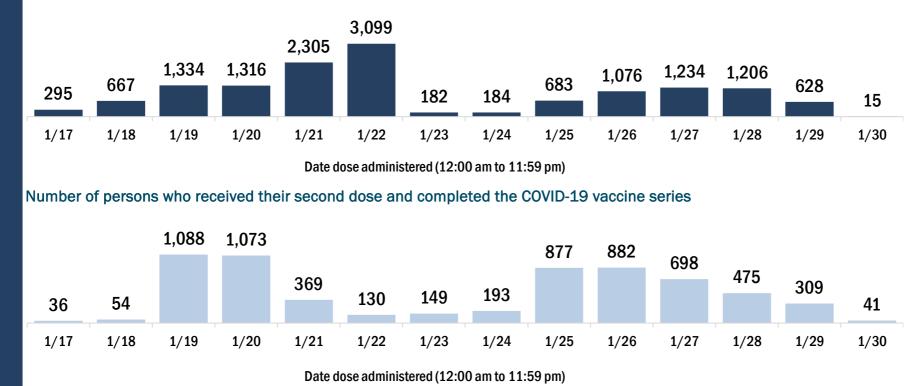

| COVID-19 doses administered in Florida                                                                                                       |                 | Demographic summary               | First dose           | Series<br>complete | Total peopl<br>vaccinate |
|----------------------------------------------------------------------------------------------------------------------------------------------|-----------------|-----------------------------------|----------------------|--------------------|--------------------------|
| Doses administered                                                                                                                           | 52,453          | Age group                         | 36,735               | 7,859              | 44,594                   |
| Total number of doses of the COVID-19 vaccine that have been a                                                                               | administered in | 16-24 years                       | 348                  | 161                | 50                       |
| Florida.                                                                                                                                     |                 | 25-34 years                       | 893                  | 848                | 1,74                     |
| Persons vaccinated for COVID-19 in Florida                                                                                                   |                 | 35-44 years                       | 1,325                | 1,372              | 2,69                     |
| reisons vaccinated for COVID-19 III Florida                                                                                                  |                 | 45-54 years                       | 1,720                | 1,697              | 3,41                     |
| Total people vaccinated                                                                                                                      | 44,594          | 55-64 years                       | 2,686                | 1,937              | 4,62                     |
| First dose                                                                                                                                   | 36,735          | 65-74 years                       | 16,982               | 966                | 17,94                    |
| Series completed                                                                                                                             | 7,859           | 75-84 years                       | 8,910                | 534                | 9,44                     |
| First dose: received their first dose of the COVID-19 vaccine.<br>Series complete: received all recommended doses of the COVID-19 vaccine to |                 | 85+ years                         | 3,871                | 344                | 4,21                     |
|                                                                                                                                              |                 | Race                              | 36,735               | 7,859              | 44,59                    |
| be considered fully immunized.                                                                                                               |                 | White                             | 19,551               | 5,273              | 24,82                    |
|                                                                                                                                              |                 | Black                             | 1,075                | 292                | 1,36                     |
|                                                                                                                                              |                 | American Indian/Alaskan           | 108                  | 104                | 21                       |
|                                                                                                                                              |                 | Other                             | 5,366                | 1,985              | 7,35                     |
|                                                                                                                                              |                 | Unknown                           | 10,635               | 205                | 10,84                    |
|                                                                                                                                              |                 | Other race includes Asian, native | Hawaiian/Pacific Isl | ander, or other.   |                          |
|                                                                                                                                              |                 | Ethnicity                         | 36,735               | 7,859              | 44,59                    |
|                                                                                                                                              |                 | Hispanic                          | 444                  | 28                 | 47                       |
|                                                                                                                                              |                 | Non-Hispanic                      | 11,310               | 2,354              | 13,66                    |
|                                                                                                                                              |                 | Unknown                           | 24,981               | 5,477              | 30,45                    |
|                                                                                                                                              |                 | Gender                            | 36,735               | 7,859              | 44,59                    |
|                                                                                                                                              |                 | Female                            | 21,282               | 4,948              | 26,23                    |
|                                                                                                                                              |                 | Male                              | 15,384               | 2,909              | 18,29                    |
|                                                                                                                                              |                 | Unknown                           | 69                   | 2                  | 7                        |
| ON/ID 40 deeper administered for the next Original                                                                                           |                 |                                   |                      |                    |                          |
| COVID-19 doses administered for the past 2 weeks                                                                                             |                 |                                   |                      |                    |                          |
| 5,0                                                                                                                                          | 90              |                                   |                      |                    |                          |
| 3,343                                                                                                                                        |                 | 3,65                              | 8                    |                    |                          |
| 1,692 1,599 2,022                                                                                                                            | 1,994           | 2,230 2,058                       |                      |                    |                          |
| 282                                                                                                                                          |                 | 1,200                             | 508                  | 345 19             |                          |