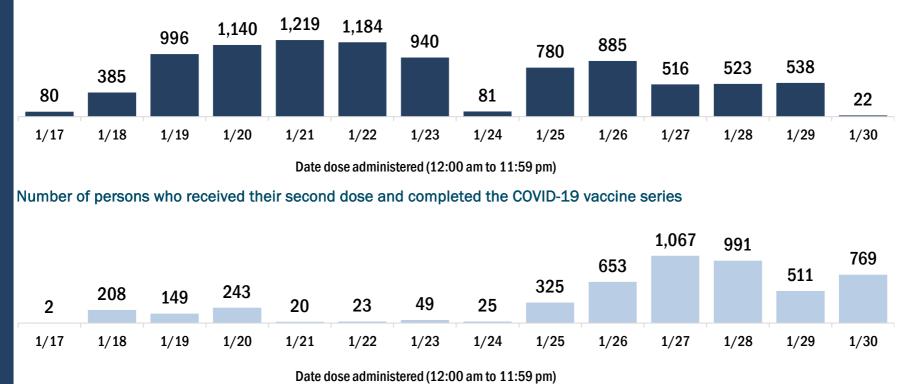

| - |                         |                       |                  |                      |            | -               |               |              |                |               | Series    | Total people |
|---|-------------------------|-----------------------|------------------|----------------------|------------|-----------------|---------------|--------------|----------------|---------------|-----------|--------------|
| C | OVID-19 doses adm       | ninistered in Fl      | orida            |                      |            | Demographic     | summary       |              | First do       | se<br>co      | mplete    | vaccinated   |
| C | oses administered       |                       |                  | 1,993,47             | 2          | Age group       |               |              | 1,364,42       | 16 31         | 4,528     | 1,678,944    |
|   | Total number of doses   | s of the COVID-19 v   | accine that have | been administered    | ו          | 16-24 yea       | rs            |              | 16,53          | 35            | 7,215     | 23,750       |
|   | Florida.                |                       |                  |                      | _          | 25-34 yea       | rs            |              | 45,98          | 35 3          | 6,571     | 82,556       |
| F | Persons vaccinated f    | for COVID-19 ir       | Florida          |                      |            | 35-44 yea       | rs            |              | 57,17          | 79 4          | 3,700     | 100,879      |
|   |                         |                       |                  |                      |            | 45-54 yea       | rs            |              | 70,86          | 60 4          | 8,707     | 119,567      |
| Т | otal people vaccina     | ted                   |                  | 1,678,94             | H 🔛        | 55-64 yea       |               |              | 98,98          | 36 5          | 3,180     | 152,166      |
|   | First dose              |                       |                  | 1,364,41             | 5          | 65-74 yea       | rs            |              | <b>596,4</b> 2 | 18 6          | 8,002     | 664,420      |
|   | Series completed        |                       |                  | 314,52               | 3          | 75-84 yea       | rs            |              | 344,50         | )2 3          | 7,116     | 381,618      |
|   | First dose: received th | neir first dose of th | e COVID-19 vacci | ne.                  |            | 85+ years       |               |              | 133,95         | 51 2          | 0,037     | 153,988      |
|   | Series complete: rece   |                       | ded doses of the | e COVID-19 vaccine t |            | Race            |               |              | 1,364,42       | 16 31         | 4,528     | 1,678,944    |
|   | be considered fully im  | munized.              |                  |                      |            | White           |               |              | 875,43         | 32 18         | 6,732     | 1,062,164    |
|   |                         |                       |                  |                      |            | Black           |               |              | 64,89          | 90 1          | 6,893     | 81,783       |
|   |                         |                       |                  |                      |            | American I      | ndian/Alas    | skan         | 4,69           | 96            | 957       | 5,653        |
|   |                         |                       |                  |                      |            | Other           |               |              | 175,74         | 46 7          | 4,499     | 250,245      |
|   |                         |                       |                  |                      |            | Unknown         |               |              | 243,65         | 52 3          | 5,447     | 279,099      |
|   |                         |                       |                  |                      |            | Other race ir   | ncludes Asian | n, native Ha | waiian/Pacifi  | c Islander, c | or other. |              |
|   |                         |                       |                  |                      |            | Ethnicity       |               |              | 1,364,42       | 16 31         | 4,528     | 1,678,944    |
|   |                         |                       |                  |                      |            | Hispanic        |               |              | 103,30         | )9 3          | 4,517     | 137,826      |
|   |                         |                       |                  |                      |            | Non-Hispa       | nic           |              | 631,18         | 34 15         | 5,501     | 786,685      |
|   |                         |                       |                  |                      |            | Unknown         |               |              | 629,92         |               | 4,510     | 754,433      |
|   |                         |                       |                  |                      |            | Gender          |               |              | 1,364,43       |               | 4,528     | 1,678,944    |
|   |                         |                       |                  |                      |            | Female          |               |              | 783,5:         | 11 19         | 1,122     | 974,633      |
|   |                         |                       |                  |                      |            | Male            |               |              | 573,64         | 47 12         | 2,813     | 696,460      |
|   |                         |                       |                  |                      |            | Unknown         |               |              | 7,25           | 58            | 593       | 7,851        |
| C | OVID-19 doses adm       | ninistered for t      | na nast 2 was    | ke                   |            |                 |               |              |                |               |           |              |
|   | 0 VID-13 00363 auti     |                       |                  |                      |            |                 |               |              |                |               |           |              |
|   |                         |                       |                  | 102 171              |            |                 |               |              |                |               |           |              |
|   | C                       | 90,12<br>65,504       | 28 83,021        | 103,171              |            |                 | 67,195        | 89,418       | CO 010         |               |           |              |
|   | /10 529                 | 55,504                |                  | 38,1                 | 0          | 53,889          | 07,195        |              | 62,913         | 40,587        |           |              |
|   | 19,012                  |                       |                  |                      | 14,4       | 150             |               |              |                | ,             | 17,574    | 1            |
|   |                         |                       |                  |                      |            |                 |               |              |                |               |           |              |
|   | 1/17 1/18               | 1/19 1/2              | 0 1/21           | 1/22 1/23            | 1/2        | 24 1/25         | 1/26          | 1/27         | 1/28           | 1/29          | 1/30      |              |
|   |                         |                       | Da               | te dose administere  | d (12:00 a | am to 11:59 pm) |               |              |                |               |           |              |
|   |                         |                       |                  |                      |            |                 |               |              |                |               |           |              |

Number of persons who received their first dose of the COVID-19 vaccine