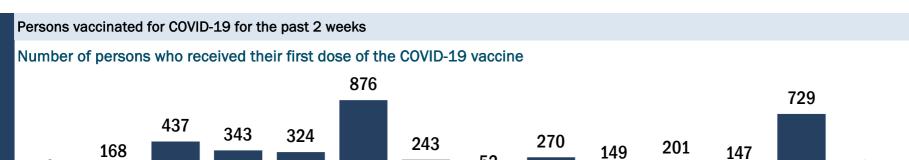

| COVID-19 doses administered in Florida                         |                     | Demographic summary                                                    | First dose | Series<br>complete | Total peop<br>vaccinate |  |
|----------------------------------------------------------------|---------------------|------------------------------------------------------------------------|------------|--------------------|-------------------------|--|
| Doses administered                                             | 43,103              | Age group                                                              | 20,725     | 11,189             | 31,91                   |  |
| Total number of doses of the COVID-19 vaccine that have be     | een administered in | 16-24 years                                                            | 728        | 918                | 1,64                    |  |
| Florida.                                                       |                     | 25-34 years                                                            | 1,583      | 3,275              | 4,8                     |  |
| Persons vaccinated for COVID-19 in Florida                     |                     | 35-44 years                                                            | 1,295      | 2,233              | 3,52                    |  |
| resons vaccinated for COVID-19 in Fiolida                      |                     | 45-54 years                                                            | 1,231      | 1,852              | 3,08                    |  |
| otal people vaccinated                                         | 31,914              | 55-64 years                                                            | 1,466      | 1,564              | 3,03                    |  |
| First dose                                                     | 20,725              | 65-74 years                                                            | 8,072      | 940                | 9,0                     |  |
| Series completed                                               | 11,189              | 75-84 years                                                            | 4,421      | 265                | 4,6                     |  |
| First dose: received their first dose of the COVID-19 vaccine. |                     | 85+ years                                                              | 1,929      | 142                | 2,0                     |  |
| Series complete: received all recommended doses of the C       |                     | Race                                                                   | 20,725     | 11,189             | 31,9                    |  |
| be considered fully immunized.                                 |                     | White                                                                  | 15,428     | 7,224              | 22,6                    |  |
|                                                                |                     | Black                                                                  | 1,361      | 631                | 1,9                     |  |
|                                                                |                     | American Indian/Alaskan                                                | 45         | 46                 |                         |  |
|                                                                |                     | Other                                                                  | 2,840      | 3,039              | 5,8                     |  |
|                                                                |                     | Unknown                                                                | 1,051      | 249                | 1,3                     |  |
|                                                                |                     | Other race includes Asian, native Hawaiian/Pacific Islander, or other. |            |                    |                         |  |
|                                                                |                     | Ethnicity                                                              | 20,725     | 11,189             | 31,9                    |  |
|                                                                |                     | Hispanic                                                               | 782        | 830                | 1,6                     |  |
|                                                                |                     | Non-Hispanic                                                           | 13,421     | 9,197              | 22,6                    |  |
|                                                                |                     | Unknown                                                                | 6,522      | 1,162              | 7,6                     |  |
|                                                                |                     | Gender                                                                 | 20,725     | 11,189             | 31,9                    |  |
|                                                                |                     | Female                                                                 | 12,449     | 6,595              | 19,04                   |  |
|                                                                |                     | Male                                                                   | 8,272      | 4,592              | 12,8                    |  |
|                                                                |                     | Unknown                                                                | 4          | 2                  |                         |  |
| COVID-19 doses administered for the past 2 weeks               | 6                   |                                                                        |            |                    |                         |  |
|                                                                |                     |                                                                        |            |                    |                         |  |

Number of persons who received their first dose of the COVID-19 vaccine