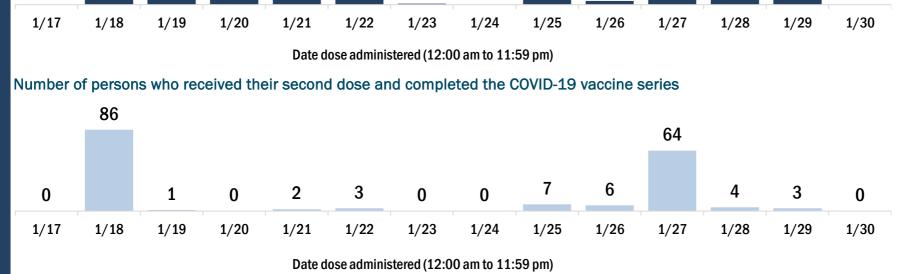

## **COVID-19: Baker County vaccine summary**

#### Vaccination data through Jan 30, 2021 as of Jan 31, 2021 at 12:05 AM

#### Data in this report are provisional and subject to change.

1/20

1/21

1/17

1/18

1/19

Data in this summary pertain to COVID-19 vaccines approved by the U.S. Food and Drug Administration and have been issued an Emergency Use Authorization. These data summarize the number of people who have received either their first dose or have completed the series for a COVID-19 vaccine. A person can only be counted in one category, first dose or series complete. Data are based on the patient's reported county of residence.

| COVID-19 doses administered in Florida                                  |                 | Demographic summary               | First dose           | Series<br>complete | Total people<br>vaccinated |
|-------------------------------------------------------------------------|-----------------|-----------------------------------|----------------------|--------------------|----------------------------|
| Doses administered                                                      | 1,778           | Age group                         | 1,378                | 200                | 1,578                      |
| Total number of doses of the COVID-19 vaccine that have been            | administered in | 16-24 years                       | 19                   | 6                  | 25                         |
| Florida.                                                                |                 | 25-34 years                       | 73                   | 18                 | 91                         |
| Persons vaccinated for COVID-19 in Florida                              |                 | 35-44 years                       | 90                   | 25                 | 115                        |
|                                                                         |                 | 45-54 years                       | 89                   | 31                 | 120                        |
| Total people vaccinated                                                 | 1,578           | 55-64 years                       | 152                  | 35                 | 187                        |
| First dose                                                              | 1,378           | 65-74 years                       | 548                  | 32                 | 580                        |
| Series completed                                                        | 200             | 75-84 years                       | 330                  | 28                 | 358                        |
| First dose: received their first dose of the COVID-19 vaccine.          |                 | 85+ years                         | 77                   | 25                 | 102                        |
| Series complete: received all recommended doses of the COVID-19 vaccine |                 | Race                              | 1,378                | 200                | 1,578                      |
| be considered fully immunized.                                          |                 | White                             | 999                  | 85                 | 1,084                      |
|                                                                         |                 | Black                             | 106                  | 7                  | 113                        |
|                                                                         |                 | American Indian/Alaskan           | 9                    | 0                  | 9                          |
|                                                                         |                 | Other                             | 133                  | 69                 | 202                        |
|                                                                         |                 | Unknown                           | 131                  | 39                 | 170                        |
|                                                                         |                 | Other race includes Asian, native | Hawaiian/Pacific Isl | ander, or other.   |                            |
|                                                                         |                 | Ethnicity                         | 1,378                | 200                | 1,578                      |
|                                                                         |                 | Hispanic                          | 10                   | 2                  | 12                         |
|                                                                         |                 | Non-Hispanic                      | 465                  | 95                 | 560                        |
|                                                                         |                 | Unknown                           | 903                  | 103                | 1,006                      |
|                                                                         |                 | Gender                            | 1,378                | 200                | 1,578                      |
|                                                                         |                 | Female                            | 759                  | 120                | 879                        |
|                                                                         |                 | Male                              | 619                  | 80                 | 699                        |
|                                                                         |                 | Unknown                           | 0                    | 0                  | 0                          |
| COVID-19 doses administered for the past 2 weeks                        |                 |                                   |                      |                    |                            |
| 120                                                                     |                 | 123                               |                      |                    |                            |
| 70 7                                                                    | 7               | <b>50</b> 71                      |                      |                    |                            |
|                                                                         |                 | 58 71                             | 22                   |                    |                            |
| 2 0 17                                                                  | 8               | 2                                 | ~~~                  | 14 5               |                            |

Date dose administered (12:00 am to 11:59 pm)

1/23

1/22

1/24

1/25

1/26

1/27

1/28

1/29

1/30