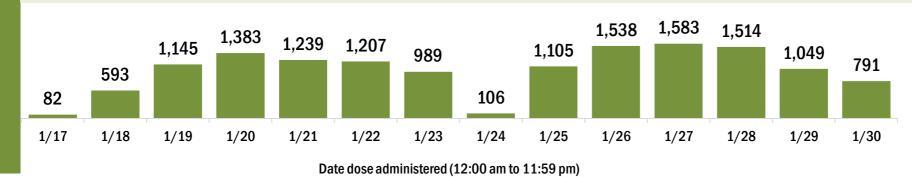

| COVID-19 doses administered in Florida                  |                           | Demographic   | summary       | /              | First dose    | Se<br>comp         | eries<br>olete | Total people<br>vaccinated |
|---------------------------------------------------------|---------------------------|---------------|---------------|----------------|---------------|--------------------|----------------|----------------------------|
| Doses administered                                      | 173,243                   | Age group     |               |                | 111,601       | . 30,              | 821            | 142,422                    |
| Total number of doses of the COVID-19 vaccine that h    | have been administered in | 16-24 yea     | rs            |                | 929           | )                  | 443            | 1,372                      |
| Florida.                                                |                           | 25-34 yea     | rs            |                | 3,390         | ) 2,9              | 916            | 6,306                      |
| Persons vaccinated for COVID-19 in Florida              |                           | 35-44 yea     | rs            |                | 4,350         | ) 4,:              | 110            | 8,460                      |
|                                                         |                           | 45-54 yea     | rs            |                | 5,989         | 5,:                | 147            | 11,136                     |
| Total people vaccinated                                 | 142,422                   | 55-64 yea     | rs            |                | 8,411         | . 5,               | 798            | 14,209                     |
| First dose                                              | 111,601                   | 65-74 yea     | rs            |                | 49,449        | ) 7,3              | 347            | 56,796                     |
| Series completed                                        | 30,821                    | 75-84 yea     | rs            |                | 27,403        | 3,0                | 633            | 31,036                     |
| First dose: received their first dose of the COVID-19 v | accine.                   | 85+ years     |               |                | 11,680        | ) 1,4              | 427            | 13,107                     |
| Series complete: received all recommended doses of      | f the COVID-19 vaccine to | Race          |               |                | 111,601       | . 30,8             | 821            | 142,422                    |
| be considered fully immunized.                          |                           | White         |               |                | 76,763        | <b>3 19,</b>       | 184            | 95,947                     |
|                                                         |                           | Black         |               |                | 9,335         | 5 3,4              | 421            | 12,756                     |
|                                                         |                           | American      | Indian/Alas   | skan           | 667           | <b>,</b>           | 140            | 807                        |
|                                                         |                           | Other         |               |                | 12,562        | 2 5,               | 793            | 18,355                     |
|                                                         |                           | Unknown       |               |                | 12,274        | 2,:                | 283            | 14,557                     |
|                                                         |                           | Other race in | ncludes Asiar | n, native Hawa | aiian/Pacific | Islander, or       | other.         |                            |
|                                                         |                           | Ethnicity     |               |                | 111,601       | . 30,8             | 821            | 142,422                    |
|                                                         |                           | Hispanic      |               |                | 16,055        | 5 4,:              | 157            | 20,212                     |
|                                                         |                           | Non-Hispa     | nic           |                | 60,905        | 5 17,9             | 965            | 78,870                     |
|                                                         |                           | Unknown       |               |                | 34,641        | . 8,               | 699            | 43,340                     |
|                                                         |                           | Gender        |               |                | 111,601       |                    | 821            | 142,422                    |
|                                                         |                           | Female        |               |                | 63,144        | -                  | 103            | 81,247                     |
|                                                         |                           | Male          |               |                | 48,377        | ′ 12, <sup>°</sup> | 717            | 61,094                     |
|                                                         |                           | Unknown       |               |                | 80            | )                  | 1              | 81                         |
| COVID-19 doses administered for the past 2 v            | weeks                     |               |               |                |               |                    |                |                            |
| 7 202 8,275 7 22                                        | _                         |               |               |                |               |                    |                |                            |
|                                                         | .7 6,831                  | 5,617         | 6,350         |                |               |                    |                |                            |
| 1,292 1,32                                              |                           | 5,017         |               | 5,058          | 4,457         |                    |                |                            |
| 4,564                                                   | 0.047                     |               |               |                | 1,101         |                    |                |                            |
| 1,292 1,32                                              | 2,817                     | 1,703         |               |                | 1,101         | 1,717              | 906            |                            |