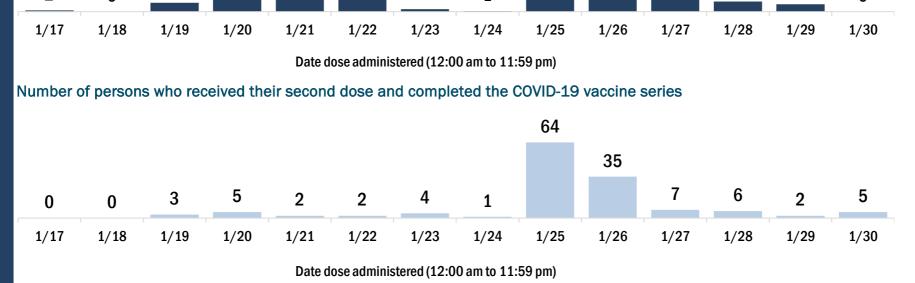

## **COVID-19: Alachua County vaccine summary**

Vaccination data through Jan 30, 2021 as of Jan 31, 2021 at 12:05 AM

Data in this report are provisional and subject to change.

Data in this summary pertain to COVID-19 vaccines approved by the U.S. Food and Drug Administration and have been issued an Emergency Use Authorization. These data summarize the number of people who have received either their first dose or have completed the series for a COVID-19 vaccine. A person can only be counted in one category, first dose or series complete. Data are based on the patient's reported county of residence.

| COVID-19 doses administered in Florida                         |                     | Demographic summary                                                    | First dose | Series<br>complete | Total peop<br>vaccinate |  |
|----------------------------------------------------------------|---------------------|------------------------------------------------------------------------|------------|--------------------|-------------------------|--|
| Doses administered                                             | 43,103              | Age group                                                              | 20,725     | 11,189             | 31,91                   |  |
| Total number of doses of the COVID-19 vaccine that have be     | een administered in | 16-24 years                                                            | 728        | 918                | 1,64                    |  |
| Florida.                                                       |                     | 25-34 years                                                            | 1,583      | 3,275              | 4,8                     |  |
| Persons vaccinated for COVID-19 in Florida                     |                     | 35-44 years                                                            | 1,295      | 2,233              | 3,52                    |  |
| resons vaccinated for COVID-19 in Fiolida                      |                     | 45-54 years                                                            | 1,231      | 1,852              | 3,08                    |  |
| otal people vaccinated                                         | 31,914              | 55-64 years                                                            | 1,466      | 1,564              | 3,03                    |  |
| First dose                                                     | 20,725              | 65-74 years                                                            | 8,072      | 940                | 9,0                     |  |
| Series completed                                               | 11,189              | 75-84 years                                                            | 4,421      | 265                | 4,6                     |  |
| First dose: received their first dose of the COVID-19 vaccine. |                     | 85+ years                                                              | 1,929      | 142                | 2,0                     |  |
| Series complete: received all recommended doses of the C       |                     | Race                                                                   | 20,725     | 11,189             | 31,9                    |  |
| be considered fully immunized.                                 |                     | White                                                                  | 15,428     | 7,224              | 22,6                    |  |
|                                                                |                     | Black                                                                  | 1,361      | 631                | 1,9                     |  |
|                                                                |                     | American Indian/Alaskan                                                | 45         | 46                 |                         |  |
|                                                                |                     | Other                                                                  | 2,840      | 3,039              | 5,8                     |  |
|                                                                |                     | Unknown                                                                | 1,051      | 249                | 1,3                     |  |
|                                                                |                     | Other race includes Asian, native Hawaiian/Pacific Islander, or other. |            |                    |                         |  |
|                                                                |                     | Ethnicity                                                              | 20,725     | 11,189             | 31,9                    |  |
|                                                                |                     | Hispanic                                                               | 782        | 830                | 1,6                     |  |
|                                                                |                     | Non-Hispanic                                                           | 13,421     | 9,197              | 22,6                    |  |
|                                                                |                     | Unknown                                                                | 6,522      | 1,162              | 7,6                     |  |
|                                                                |                     | Gender                                                                 | 20,725     | 11,189             | 31,9                    |  |
|                                                                |                     | Female                                                                 | 12,449     | 6,595              | 19,04                   |  |
|                                                                |                     | Male                                                                   | 8,272      | 4,592              | 12,8                    |  |
|                                                                |                     | Unknown                                                                | 4          | 2                  |                         |  |
| COVID-19 doses administered for the past 2 weeks               | 6                   |                                                                        |            |                    |                         |  |
|                                                                |                     |                                                                        |            |                    |                         |  |