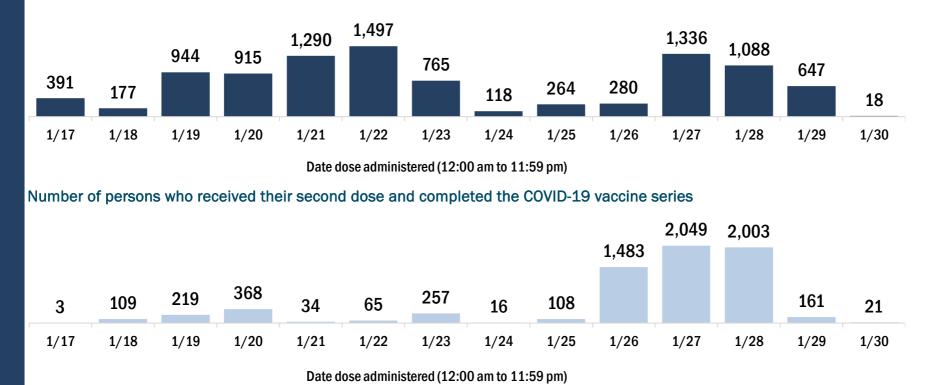

## **COVID-19: Broward County vaccine summary**

Vaccination data through Jan 30, 2021 as of Jan 31, 2021 at 12:05 AM

Data in this report are provisional and subject to change.

Data in this summary pertain to COVID-19 vaccines approved by the U.S. Food and Drug Administration and have been issued an Emergency Use Authorization. These data summarize the number of people who have received either their first dose or have completed the series for a COVID-19 vaccine. A person can only be counted in one category, first dose or series complete. Data are based on the patient's reported county of residence.

| COVID-19 doses administered in Florida                  |                           | Demographic   | summary       | /              | First dose    | Se<br>comp         | eries<br>olete | Total people<br>vaccinated |
|---------------------------------------------------------|---------------------------|---------------|---------------|----------------|---------------|--------------------|----------------|----------------------------|
| Doses administered                                      | 173,243                   | Age group     |               |                | 111,601       | . 30,              | 821            | 142,422                    |
| Total number of doses of the COVID-19 vaccine that h    | have been administered in | 16-24 yea     | rs            |                | 929           | )                  | 443            | 1,372                      |
| Florida.                                                |                           | 25-34 yea     | rs            |                | 3,390         | ) 2,9              | 916            | 6,306                      |
| Persons vaccinated for COVID-19 in Florida              |                           | 35-44 yea     | rs            |                | 4,350         | ) 4,:              | 110            | 8,460                      |
|                                                         |                           | 45-54 yea     | rs            |                | 5,989         | 5,:                | 147            | 11,136                     |
| Total people vaccinated                                 | 142,422                   | 55-64 yea     | rs            |                | 8,411         | . 5,               | 798            | 14,209                     |
| First dose                                              | 111,601                   | 65-74 yea     | rs            |                | 49,449        | ) 7,3              | 347            | 56,796                     |
| Series completed                                        | 30,821                    | 75-84 yea     | rs            |                | 27,403        | 3,0                | 633            | 31,036                     |
| First dose: received their first dose of the COVID-19 v | accine.                   | 85+ years     |               |                | 11,680        | ) 1,4              | 427            | 13,107                     |
| Series complete: received all recommended doses of      | f the COVID-19 vaccine to | Race          |               |                | 111,601       | . 30,8             | 821            | 142,422                    |
| be considered fully immunized.                          |                           | White         |               |                | 76,763        | <b>3 19,</b>       | 184            | 95,947                     |
|                                                         |                           | Black         |               |                | 9,335         | 5 3,4              | 421            | 12,756                     |
|                                                         |                           | American      | Indian/Alas   | skan           | 667           | <b>,</b>           | 140            | 807                        |
|                                                         |                           | Other         |               |                | 12,562        | 2 5,               | 793            | 18,355                     |
|                                                         |                           | Unknown       |               |                | 12,274        | 2,:                | 283            | 14,557                     |
|                                                         |                           | Other race in | ncludes Asiar | n, native Hawa | aiian/Pacific | Islander, or       | other.         |                            |
|                                                         |                           | Ethnicity     |               |                | 111,601       | . 30,8             | 821            | 142,422                    |
|                                                         |                           | Hispanic      |               |                | 16,055        | 5 4,:              | 157            | 20,212                     |
|                                                         |                           | Non-Hispa     | nic           |                | 60,905        | 5 17,9             | 965            | 78,870                     |
|                                                         |                           | Unknown       |               |                | 34,641        | . 8,               | 699            | 43,340                     |
|                                                         |                           | Gender        |               |                | 111,601       |                    | 821            | 142,422                    |
|                                                         |                           | Female        |               |                | 63,144        | -                  | 103            | 81,247                     |
|                                                         |                           | Male          |               |                | 48,377        | ′ 12, <sup>°</sup> | 717            | 61,094                     |
|                                                         |                           | Unknown       |               |                | 80            | )                  | 1              | 81                         |
| COVID-19 doses administered for the past 2 v            | weeks                     |               |               |                |               |                    |                |                            |
| 7 202 8,275 7 22                                        | _                         |               |               |                |               |                    |                |                            |
|                                                         | .7 6,831                  | 5,617         | 6,350         |                |               |                    |                |                            |
| 1,292 1,32                                              |                           | 5,017         |               | 5,058          | 4,457         |                    |                |                            |
| 4,564                                                   | 0.047                     |               |               |                | 1,101         |                    |                |                            |
| 1,292 1,32                                              | 2,817                     | 1,703         |               |                | 1,101         | 1,717              | 906            |                            |

Date dose administered (12:00 am to 11:59 pm)

838

3,506 2,841 2,452 2,218

1,018

335