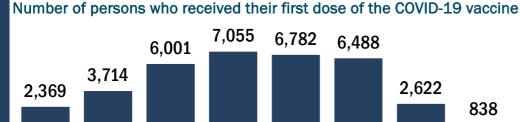

### **COVID-19: Charlotte County vaccine summary**

Vaccination data through Jan 30, 2021 as of Jan 31, 2021 at 12:05 AM

Data in this report are provisional and subject to change.

1/17

1/18

1/19

1/20

1/21

1/22

Data in this summary pertain to COVID-19 vaccines approved by the U.S. Food and Drug Administration and have been issued an Emergency Use Authorization. These data summarize the number of people who have received either their first dose or have completed the series for a COVID-19 vaccine. A person can only be counted in one category, first dose or series complete. Data are based on the patient's reported county of residence.

| COVID-19 doses administered in Florida                                                                                                       |                      | Demographic summary               | First dose             | Series<br>complete | Total people<br>vaccinated |
|----------------------------------------------------------------------------------------------------------------------------------------------|----------------------|-----------------------------------|------------------------|--------------------|----------------------------|
| Doses administered                                                                                                                           | 17,102               | Age group                         | 12,806                 | 2,148              | 14,954                     |
| Total number of doses of the COVID-19 vaccine that have I                                                                                    | peen administered in | 16-24 years                       | 90                     | 32                 | 122                        |
| Florida.                                                                                                                                     |                      | 25-34 years                       | 264                    | 122                | 386                        |
| Persons vaccinated for COVID-19 in Florida                                                                                                   |                      | 35-44 years                       | 355                    | 197                | 552                        |
|                                                                                                                                              |                      | 45-54 years                       | 600                    | 370                | 970                        |
| Total people vaccinated                                                                                                                      | 14,954               | 55-64 years                       | 1,079                  | 475                | 1,554                      |
| First dose                                                                                                                                   | 12,806               | 65-74 years                       | 6,022                  | 463                | 6,48                       |
| Series completed                                                                                                                             | 2,148                | 75-84 years                       | 3,091                  | 233                | 3,324                      |
| First dose: received their first dose of the COVID-19 vaccine.<br>Series complete: received all recommended doses of the COVID-19 vaccine to |                      | 85+ years                         | 1,305                  | 256                | 1,56:                      |
|                                                                                                                                              |                      | Race                              | 12,806                 | 2,148              | 14,954                     |
| be considered fully immunized.                                                                                                               |                      | White                             | 7,917                  | 1,066              | 8,98                       |
|                                                                                                                                              |                      | Black                             | 145                    | 51                 | 190                        |
|                                                                                                                                              |                      | American Indian/Alaskan           | 21                     | 8                  | 2                          |
|                                                                                                                                              |                      | Other                             | 1,880                  | 795                | 2,67                       |
|                                                                                                                                              |                      | Unknown                           | 2,843                  | 228                | 3,07:                      |
|                                                                                                                                              |                      | Other race includes Asian, native | e Hawaiian/Pacific Isl | ander, or other.   |                            |
|                                                                                                                                              |                      | Ethnicity                         | 12,806                 | 2,148              | 14,954                     |
|                                                                                                                                              |                      | Hispanic                          | 139                    | 46                 | 18                         |
|                                                                                                                                              |                      | Non-Hispanic                      | 4,829                  | 1,318              | 6,14                       |
|                                                                                                                                              |                      | Unknown                           | 7,838                  | 784                | 8,62                       |
|                                                                                                                                              |                      | Gender                            | 12,806                 | 2,148              | 14,954                     |
|                                                                                                                                              |                      | Female                            | 7,354                  | 1,396              | 8,75                       |
|                                                                                                                                              |                      | Male                              | 5,446                  | 751                | 6,19                       |
|                                                                                                                                              |                      | Unknown                           | 6                      | 1                  |                            |
| COVID-19 doses administered for the past 2 weel                                                                                              | KS                   |                                   |                        |                    |                            |
|                                                                                                                                              | 1,831                |                                   |                        |                    |                            |
| 1 100                                                                                                                                        | ,                    | 1,30                              | 63                     |                    |                            |
| 1,129                                                                                                                                        |                      | 1,012                             |                        |                    |                            |
| 708 642                                                                                                                                      | 351                  | 410                               | 450                    | 487                |                            |
| 6 117                                                                                                                                        |                      | 31                                |                        | 12                 |                            |

Date dose administered (12:00 am to 11:59 pm)

1/24

1/25

1/26

1/27

1/28

1/29

1/30

1/23