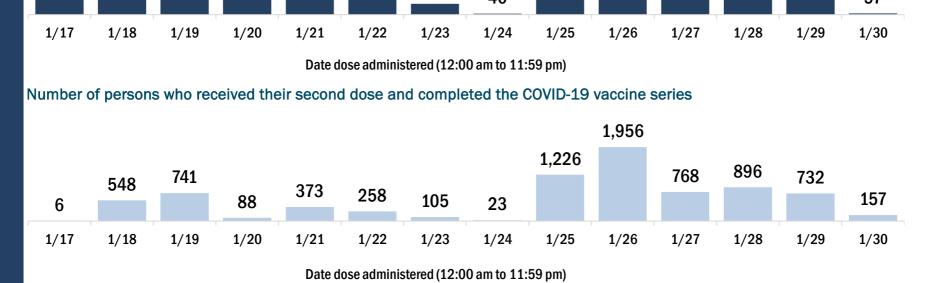

| COVID-19 doses administered in Florida                         |                     | Demographic summary                                                    | First dose | Series<br>complete | Total peop<br>vaccinate |  |
|----------------------------------------------------------------|---------------------|------------------------------------------------------------------------|------------|--------------------|-------------------------|--|
| Doses administered                                             | 43,103              | Age group                                                              | 20,725     | 11,189             | 31,91                   |  |
| Total number of doses of the COVID-19 vaccine that have be     | een administered in | 16-24 years                                                            | 728        | 918                | 1,64                    |  |
| Florida.                                                       |                     | 25-34 years                                                            | 1,583      | 3,275              | 4,8                     |  |
| Persons vaccinated for COVID-19 in Florida                     |                     | 35-44 years                                                            | 1,295      | 2,233              | 3,52                    |  |
| resons vaccinated for COVID-19 in Fiolida                      |                     | 45-54 years                                                            | 1,231      | 1,852              | 3,08                    |  |
| otal people vaccinated                                         | 31,914              | 55-64 years                                                            | 1,466      | 1,564              | 3,03                    |  |
| First dose                                                     | 20,725              | 65-74 years                                                            | 8,072      | 940                | 9,0                     |  |
| Series completed                                               | 11,189              | 75-84 years                                                            | 4,421      | 265                | 4,6                     |  |
| First dose: received their first dose of the COVID-19 vaccine. |                     | 85+ years                                                              | 1,929      | 142                | 2,0                     |  |
| Series complete: received all recommended doses of the C       |                     | Race                                                                   | 20,725     | 11,189             | 31,9                    |  |
| be considered fully immunized.                                 |                     | White                                                                  | 15,428     | 7,224              | 22,6                    |  |
|                                                                |                     | Black                                                                  | 1,361      | 631                | 1,9                     |  |
|                                                                |                     | American Indian/Alaskan                                                | 45         | 46                 |                         |  |
|                                                                |                     | Other                                                                  | 2,840      | 3,039              | 5,8                     |  |
|                                                                |                     | Unknown                                                                | 1,051      | 249                | 1,3                     |  |
|                                                                |                     | Other race includes Asian, native Hawaiian/Pacific Islander, or other. |            |                    |                         |  |
|                                                                |                     | Ethnicity                                                              | 20,725     | 11,189             | 31,9                    |  |
|                                                                |                     | Hispanic                                                               | 782        | 830                | 1,6                     |  |
|                                                                |                     | Non-Hispanic                                                           | 13,421     | 9,197              | 22,6                    |  |
|                                                                |                     | Unknown                                                                | 6,522      | 1,162              | 7,6                     |  |
|                                                                |                     | Gender                                                                 | 20,725     | 11,189             | 31,9                    |  |
|                                                                |                     | Female                                                                 | 12,449     | 6,595              | 19,04                   |  |
|                                                                |                     | Male                                                                   | 8,272      | 4,592              | 12,8                    |  |
|                                                                |                     | Unknown                                                                | 4          | 2                  |                         |  |
| COVID-19 doses administered for the past 2 weeks               | 6                   |                                                                        |            |                    |                         |  |
|                                                                |                     |                                                                        |            |                    |                         |  |