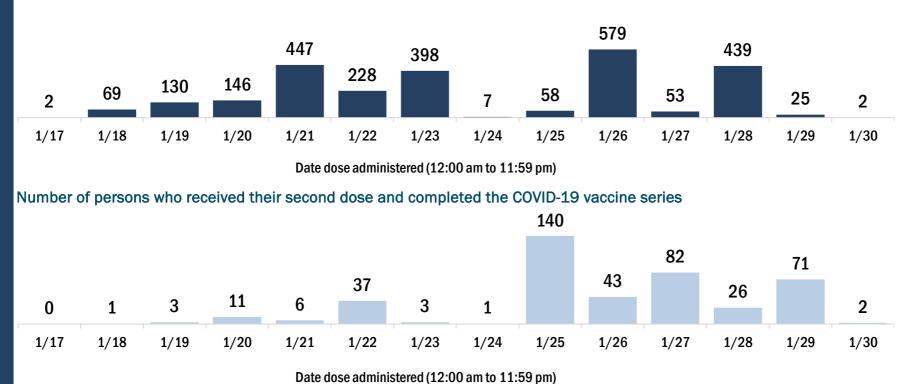

| COVID-19 doses administered in Florida                         |                     | Demographic summary                                                    | First dose | Series<br>complete | Total peop<br>vaccinate |  |
|----------------------------------------------------------------|---------------------|------------------------------------------------------------------------|------------|--------------------|-------------------------|--|
| Doses administered                                             | 43,103              | Age group                                                              | 20,725     | 11,189             | 31,91                   |  |
| Total number of doses of the COVID-19 vaccine that have be     | een administered in | 16-24 years                                                            | 728        | 918                | 1,64                    |  |
| Florida.                                                       |                     | 25-34 years                                                            | 1,583      | 3,275              | 4,8                     |  |
| Persons vaccinated for COVID-19 in Florida                     |                     | 35-44 years                                                            | 1,295      | 2,233              | 3,52                    |  |
| resons vaccinated for COVID-19 in Fiolida                      |                     | 45-54 years                                                            | 1,231      | 1,852              | 3,08                    |  |
| otal people vaccinated                                         | 31,914              | 55-64 years                                                            | 1,466      | 1,564              | 3,03                    |  |
| First dose                                                     | 20,725              | 65-74 years                                                            | 8,072      | 940                | 9,0                     |  |
| Series completed                                               | 11,189              | 75-84 years                                                            | 4,421      | 265                | 4,6                     |  |
| First dose: received their first dose of the COVID-19 vaccine. |                     | 85+ years                                                              | 1,929      | 142                | 2,0                     |  |
| Series complete: received all recommended doses of the C       |                     | Race                                                                   | 20,725     | 11,189             | 31,9                    |  |
| be considered fully immunized.                                 |                     | White                                                                  | 15,428     | 7,224              | 22,6                    |  |
|                                                                |                     | Black                                                                  | 1,361      | 631                | 1,9                     |  |
|                                                                |                     | American Indian/Alaskan                                                | 45         | 46                 |                         |  |
|                                                                |                     | Other                                                                  | 2,840      | 3,039              | 5,8                     |  |
|                                                                |                     | Unknown                                                                | 1,051      | 249                | 1,3                     |  |
|                                                                |                     | Other race includes Asian, native Hawaiian/Pacific Islander, or other. |            |                    |                         |  |
|                                                                |                     | Ethnicity                                                              | 20,725     | 11,189             | 31,9                    |  |
|                                                                |                     | Hispanic                                                               | 782        | 830                | 1,6                     |  |
|                                                                |                     | Non-Hispanic                                                           | 13,421     | 9,197              | 22,6                    |  |
|                                                                |                     | Unknown                                                                | 6,522      | 1,162              | 7,6                     |  |
|                                                                |                     | Gender                                                                 | 20,725     | 11,189             | 31,9                    |  |
|                                                                |                     | Female                                                                 | 12,449     | 6,595              | 19,04                   |  |
|                                                                |                     | Male                                                                   | 8,272      | 4,592              | 12,8                    |  |
|                                                                |                     | Unknown                                                                | 4          | 2                  |                         |  |
| COVID-19 doses administered for the past 2 weeks               | 6                   |                                                                        |            |                    |                         |  |
|                                                                |                     |                                                                        |            |                    |                         |  |