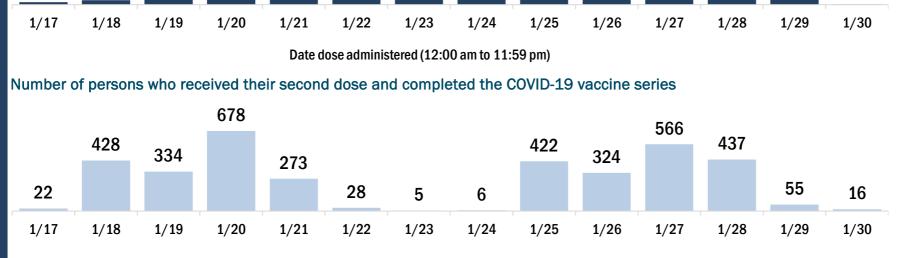

| - |                         |                       |                  |                      |            | -               |               |              |                |               | Series    | Total people |
|---|-------------------------|-----------------------|------------------|----------------------|------------|-----------------|---------------|--------------|----------------|---------------|-----------|--------------|
| C | OVID-19 doses adm       | ninistered in Fl      | orida            |                      |            | Demographic     | summary       |              | First do       | se<br>co      | mplete    | vaccinated   |
| C | oses administered       |                       |                  | 1,993,47             | 2          | Age group       |               |              | 1,364,42       | 16 31         | 4,528     | 1,678,944    |
|   | Total number of doses   | s of the COVID-19 v   | accine that have | been administered    | ו          | 16-24 yea       | rs            |              | 16,53          | 35            | 7,215     | 23,750       |
|   | Florida.                |                       |                  |                      | _          | 25-34 yea       | rs            |              | 45,98          | 35 3          | 6,571     | 82,556       |
| F | Persons vaccinated f    | for COVID-19 ir       | Florida          |                      |            | 35-44 yea       | rs            |              | 57,17          | 79 4          | 3,700     | 100,879      |
|   |                         |                       |                  |                      |            | 45-54 yea       | rs            |              | 70,86          | 60 4          | 8,707     | 119,567      |
| Т | otal people vaccina     | ted                   |                  | 1,678,94             | H 🔛        | 55-64 yea       |               |              | 98,98          | 36 5          | 3,180     | 152,166      |
|   | First dose              |                       |                  | 1,364,41             | 5          | 65-74 yea       | rs            |              | <b>596,4</b> 2 | 18 6          | 8,002     | 664,420      |
|   | Series completed        |                       |                  | 314,52               | 3          | 75-84 yea       | rs            |              | 344,50         | )2 3          | 7,116     | 381,618      |
|   | First dose: received th | neir first dose of th | e COVID-19 vacci | ne.                  |            | 85+ years       |               |              | 133,95         | 51 2          | 0,037     | 153,988      |
|   | Series complete: rece   |                       | ded doses of the | e COVID-19 vaccine t |            | Race            |               |              | 1,364,42       | 16 31         | 4,528     | 1,678,944    |
|   | be considered fully im  | munized.              |                  |                      |            | White           |               |              | 875,43         | 32 18         | 6,732     | 1,062,164    |
|   |                         |                       |                  |                      |            | Black           |               |              | 64,89          | 90 1          | 6,893     | 81,783       |
|   |                         |                       |                  |                      |            | American I      | ndian/Alas    | skan         | 4,69           | 96            | 957       | 5,653        |
|   |                         |                       |                  |                      |            | Other           |               |              | 175,74         | 46 7          | 4,499     | 250,245      |
|   |                         |                       |                  |                      |            | Unknown         |               |              | 243,65         | 52 3          | 5,447     | 279,099      |
|   |                         |                       |                  |                      |            | Other race ir   | ncludes Asian | n, native Ha | waiian/Pacifi  | c Islander, c | or other. |              |
|   |                         |                       |                  |                      |            | Ethnicity       |               |              | 1,364,42       | 16 31         | 4,528     | 1,678,944    |
|   |                         |                       |                  |                      |            | Hispanic        |               |              | 103,30         | )9 3          | 4,517     | 137,826      |
|   |                         |                       |                  |                      |            | Non-Hispa       | nic           |              | 631,18         | 34 15         | 5,501     | 786,685      |
|   |                         |                       |                  |                      |            | Unknown         |               |              | 629,92         |               | 4,510     | 754,433      |
|   |                         |                       |                  |                      |            | Gender          |               |              | 1,364,43       |               | 4,528     | 1,678,944    |
|   |                         |                       |                  |                      |            | Female          |               |              | 783,5:         | 11 19         | 1,122     | 974,633      |
|   |                         |                       |                  |                      |            | Male            |               |              | 573,64         | 47 12         | 2,813     | 696,460      |
|   |                         |                       |                  |                      |            | Unknown         |               |              | 7,25           | 58            | 593       | 7,851        |
| C | OVID-19 doses adm       | ninistered for t      | na nast 2 was    | ke                   |            |                 |               |              |                |               |           |              |
|   | 0 VID-13 00363 auti     |                       |                  |                      |            |                 |               |              |                |               |           |              |
|   |                         |                       |                  | 102 171              |            |                 |               |              |                |               |           |              |
|   | C                       | 90,12<br>65,504       | 28 83,021        | 103,171              |            |                 | 67,195        | 89,418       | CO 010         |               |           |              |
|   | /10 529                 | 55,504                |                  | 38,1                 | 0          | 53,889          | 07,195        |              | 62,913         | 40,587        |           |              |
|   | 19,012                  |                       |                  |                      | 14,4       | 150             |               |              |                | ,             | 17,574    | 1            |
|   |                         |                       |                  |                      |            |                 |               |              |                |               |           |              |
|   | 1/17 1/18               | 1/19 1/2              | 0 1/21           | 1/22 1/23            | 1/2        | 24 1/25         | 1/26          | 1/27         | 1/28           | 1/29          | 1/30      |              |
|   |                         |                       | Da               | te dose administere  | d (12:00 a | am to 11:59 pm) |               |              |                |               |           |              |
|   |                         |                       |                  |                      |            |                 |               |              |                |               |           |              |