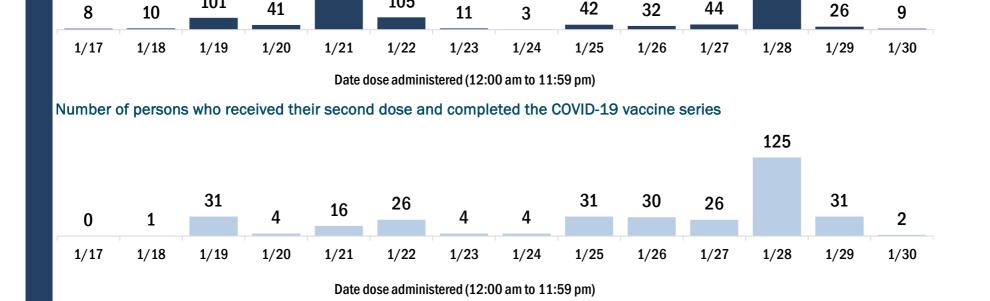

| COVID-19 doses administered in Florida                         |                     | Demographic summary                                                    | First dose | Series<br>complete | Total peop<br>vaccinate |  |
|----------------------------------------------------------------|---------------------|------------------------------------------------------------------------|------------|--------------------|-------------------------|--|
| Doses administered                                             | 43,103              | Age group                                                              | 20,725     | 11,189             | 31,91                   |  |
| Total number of doses of the COVID-19 vaccine that have be     | een administered in | 16-24 years                                                            | 728        | 918                | 1,64                    |  |
| Florida.                                                       |                     | 25-34 years                                                            | 1,583      | 3,275              | 4,8                     |  |
| Persons vaccinated for COVID-19 in Florida                     |                     | 35-44 years                                                            | 1,295      | 2,233              | 3,52                    |  |
| resons vaccinated for COVID-19 in Fiolida                      |                     | 45-54 years                                                            | 1,231      | 1,852              | 3,08                    |  |
| otal people vaccinated                                         | 31,914              | 55-64 years                                                            | 1,466      | 1,564              | 3,03                    |  |
| First dose                                                     | 20,725              | 65-74 years                                                            | 8,072      | 940                | 9,0                     |  |
| Series completed                                               | 11,189              | 75-84 years                                                            | 4,421      | 265                | 4,6                     |  |
| First dose: received their first dose of the COVID-19 vaccine. |                     | 85+ years                                                              | 1,929      | 142                | 2,0                     |  |
| Series complete: received all recommended doses of the C       |                     | Race                                                                   | 20,725     | 11,189             | 31,9                    |  |
| be considered fully immunized.                                 |                     | White                                                                  | 15,428     | 7,224              | 22,6                    |  |
|                                                                |                     | Black                                                                  | 1,361      | 631                | 1,9                     |  |
|                                                                |                     | American Indian/Alaskan                                                | 45         | 46                 |                         |  |
|                                                                |                     | Other                                                                  | 2,840      | 3,039              | 5,8                     |  |
|                                                                |                     | Unknown                                                                | 1,051      | 249                | 1,3                     |  |
|                                                                |                     | Other race includes Asian, native Hawaiian/Pacific Islander, or other. |            |                    |                         |  |
|                                                                |                     | Ethnicity                                                              | 20,725     | 11,189             | 31,9                    |  |
|                                                                |                     | Hispanic                                                               | 782        | 830                | 1,6                     |  |
|                                                                |                     | Non-Hispanic                                                           | 13,421     | 9,197              | 22,6                    |  |
|                                                                |                     | Unknown                                                                | 6,522      | 1,162              | 7,6                     |  |
|                                                                |                     | Gender                                                                 | 20,725     | 11,189             | 31,9                    |  |
|                                                                |                     | Female                                                                 | 12,449     | 6,595              | 19,04                   |  |
|                                                                |                     | Male                                                                   | 8,272      | 4,592              | 12,8                    |  |
|                                                                |                     | Unknown                                                                | 4          | 2                  |                         |  |
| COVID-19 doses administered for the past 2 weeks               | 6                   |                                                                        |            |                    |                         |  |
|                                                                |                     |                                                                        |            |                    |                         |  |

Number of persons who received their first dose of the COVID-19 vaccine