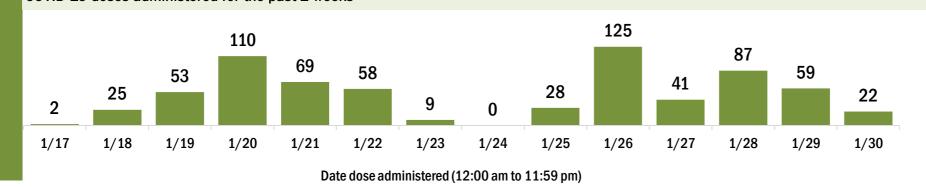

## **COVID-19: Bay County vaccine summary**

| COVID-19 doses administered in Florida                               |                    | Demographic summary                 | First dose           | Series<br>complete | Total people<br>vaccinated |
|----------------------------------------------------------------------|--------------------|-------------------------------------|----------------------|--------------------|----------------------------|
| Doses administered                                                   | 14,023             | Age group                           | 12,645               | 689                | 13,334                     |
| Total number of doses of the COVID-19 vaccine that have be           | en administered in | 16-24 years                         | 134                  | 11                 | 145                        |
| Florida.                                                             |                    | 25-34 years                         | 428                  | 79                 | 507                        |
| Persons vaccinated for COVID-19 in Florida                           |                    | 35-44 years                         | 657                  | 127                | 784                        |
|                                                                      |                    | 45-54 years                         | 855                  | 132                | 98                         |
| Total people vaccinated                                              | 13,334             | 55-64 years                         | 1,057                | 161                | 1,218                      |
| First dose                                                           | 12,645             | 65-74 years                         | 5,531                | 73                 | 5,604                      |
| Series completed                                                     | 689                | 75-84 years                         | 3,003                | 60                 | 3,063                      |
| First dose: received their first dose of the COVID-19 vaccine        |                    | 85+ years                           | 980                  | 46                 | 1,020                      |
| Series complete: received all recommended doses of the COVID-19 vacc |                    | Race                                | 12,645               | 689                | 13,33                      |
| be considered fully immunized.                                       |                    | White                               | 7,458                | 417                | 7,87                       |
|                                                                      |                    | Black                               | 582                  | 16                 | 59                         |
|                                                                      |                    | American Indian/Alaskan             | 63                   | 0                  | 6                          |
|                                                                      |                    | Other                               | 1,519                | 241                | 1,76                       |
|                                                                      |                    | Unknown                             | 3,023                | 15                 | 3,03                       |
|                                                                      |                    | Other race includes Asian, native F | lawaiian/Pacific Isl | ander, or other.   |                            |
|                                                                      |                    | Ethnicity                           | 12,645               | 689                | 13,334                     |
|                                                                      |                    | Hispanic                            | 135                  | 16                 | 15                         |
|                                                                      |                    | Non-Hispanic                        | 4,314                | 505                | 4,81                       |
|                                                                      |                    | Unknown                             | 8,196                | 168                | 8,36                       |
|                                                                      |                    | Gender                              | 12,645               | 689                | 13,334                     |
|                                                                      |                    | Female                              | 7,115                | 420                | 7,53                       |
|                                                                      |                    | Male                                | 5,529                | 269                | 5,798                      |
|                                                                      |                    | Unknown                             | 1                    | 0                  | 2                          |
| COVID-19 doses administered for the past 2 weeks                     | 3                  |                                     |                      |                    |                            |
|                                                                      | 1,218              |                                     |                      |                    |                            |
| 607                                                                  |                    | 631                                 |                      |                    |                            |