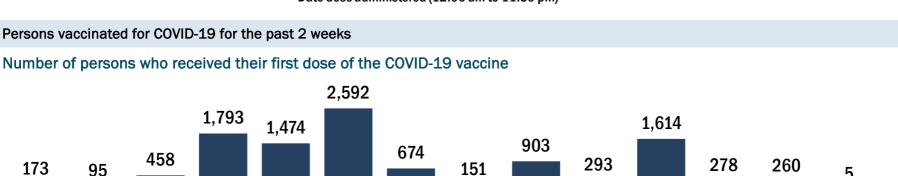

| COVID-19 doses administered in Florida                                  |                 | Demographic summary               | First dose           | Series<br>complete | Total people<br>vaccinated |
|-------------------------------------------------------------------------|-----------------|-----------------------------------|----------------------|--------------------|----------------------------|
| Doses administered                                                      | 1,778           | Age group                         | 1,378                | 200                | 1,578                      |
| Total number of doses of the COVID-19 vaccine that have been            | administered in | 16-24 years                       | 19                   | 6                  | 25                         |
| Florida.                                                                |                 | 25-34 years                       | 73                   | 18                 | 91                         |
| Persons vaccinated for COVID-19 in Florida                              |                 | 35-44 years                       | 90                   | 25                 | 115                        |
|                                                                         |                 | 45-54 years                       | 89                   | 31                 | 120                        |
| Total people vaccinated                                                 | 1,578           | 55-64 years                       | 152                  | 35                 | 187                        |
| First dose                                                              | 1,378           | 65-74 years                       | 548                  | 32                 | 580                        |
| Series completed                                                        | 200             | 75-84 years                       | 330                  | 28                 | 358                        |
| First dose: received their first dose of the COVID-19 vaccine.          |                 | 85+ years                         | 77                   | 25                 | 102                        |
| Series complete: received all recommended doses of the COVID-19 vaccine |                 | Race                              | 1,378                | 200                | 1,578                      |
| be considered fully immunized.                                          |                 | White                             | 999                  | 85                 | 1,084                      |
|                                                                         |                 | Black                             | 106                  | 7                  | 113                        |
|                                                                         |                 | American Indian/Alaskan           | 9                    | 0                  | 9                          |
|                                                                         |                 | Other                             | 133                  | 69                 | 202                        |
|                                                                         |                 | Unknown                           | 131                  | 39                 | 170                        |
|                                                                         |                 | Other race includes Asian, native | Hawaiian/Pacific Isl | ander, or other.   |                            |
|                                                                         |                 | Ethnicity                         | 1,378                | 200                | 1,578                      |
|                                                                         |                 | Hispanic                          | 10                   | 2                  | 12                         |
|                                                                         |                 | Non-Hispanic                      | 465                  | 95                 | 560                        |
|                                                                         |                 | Unknown                           | 903                  | 103                | 1,006                      |
|                                                                         |                 | Gender                            | 1,378                | 200                | 1,578                      |
|                                                                         |                 | Female                            | 759                  | 120                | 879                        |
|                                                                         |                 | Male                              | 619                  | 80                 | 699                        |
|                                                                         |                 | Unknown                           | 0                    | 0                  | 0                          |
| COVID-19 doses administered for the past 2 weeks                        |                 |                                   |                      |                    |                            |
| 120                                                                     |                 | 123                               |                      |                    |                            |
| 70 7                                                                    | 7               | <b>50</b> 71                      |                      |                    |                            |
|                                                                         |                 | 58 71                             | 22                   |                    |                            |
| 2 0 17                                                                  | 8               | 2                                 | ~~~                  | 14 5               |                            |

Date dose administered (12:00 am to 11:59 pm)

1/23

1/22

1/24

1/25

1/26

1/27

1/28

1/29

1/30