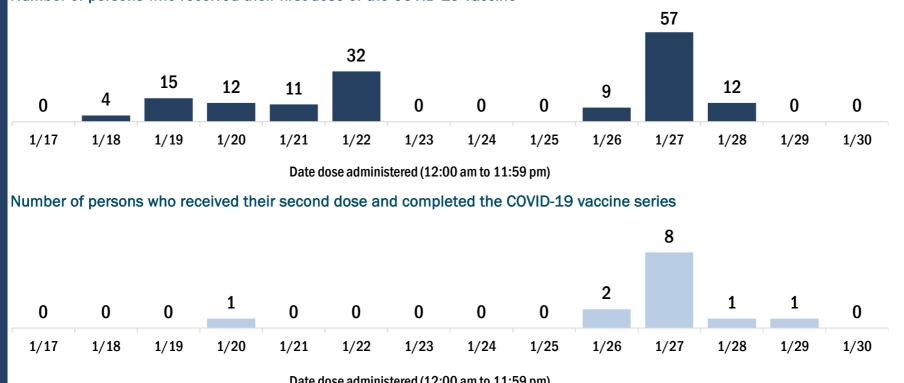

3         601       55-64 years       20       5         588       65-74 years       20       5         588       65-74 years       20       5         588       65-74 years       236       1         85+ years       49       0         9 vaccine to       Race       588       13         White       446       10       Black       24       1         American Indian/Alaskan       4       0       0       0 ther       28       2         Unknown       86       0       0       0       0       0       0         0       0       0       14       0       0       0       0         1       13       9       9       0       0       0       0         0       0       0       11       13       1       0         0       0       0       11       13       1       0         0       0       0       11 |







# **COVID-19: Gulf County vaccine summary**

#### Vaccination data through Jan 30, 2021 as of Jan 31, 2021 at 12:05 AM

#### Data in this report are provisional and subject to change.

Data in this summary pertain to COVID-19 vaccines approved by the U.S. Food and Drug Administration and have been issued an Emergency Use Authorization. These data summarize the number of people who have received either their first dose or have completed the series for a COVID-19 vaccine. A person can only be counted in one category, first dose or series complete. Data are based on the patient's reported county of residence.

| COVID-19 doses administered in Florida                          |                 | De         | mographic      | summary     | /             | First dos | 2    | eries<br>plete | T