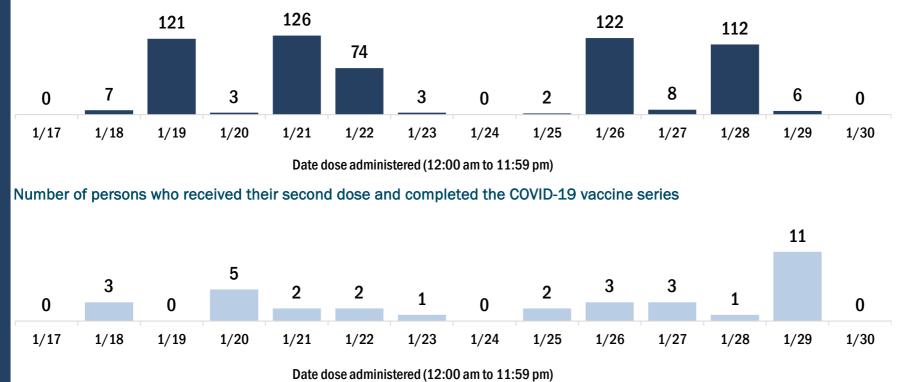

Number of persons who received their first dose of the COVID-19 vaccine

## **COVID-19: Baker County vaccine summary**

#### Vaccination data through Jan 30, 2021 as of Jan 31, 2021 at 12:05 AM

#### Data in this report are provisional and subject to change.

1/20

1/21

1/17

1/18

1/19

Data in this summary pertain to COVID-19 vaccines approved by the U.S. Food and Drug Administration and have been issued an Emergency Use Authorization. These data summarize the number of people who have received either their first dose or have completed the series for a COVID-19 vaccine. A person can only be counted in one category, first dose or series complete. Data are based on the patient's reported county of residence.