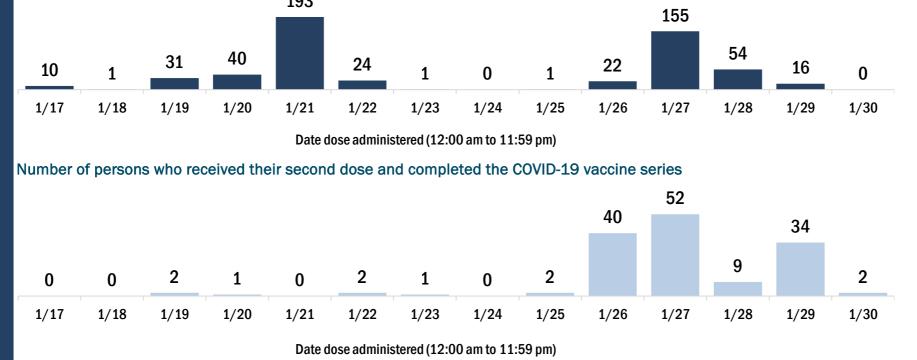

## **COVID-19: Baker County vaccine summary**

#### Vaccination data through Jan 30, 2021 as of Jan 31, 2021 at 12:05 AM

#### Data in this report are provisional and subject to change.

1/20

1/21

1/17

1/18

1/19

Data in this summary pertain to COVID-19 vaccines approved by the U.S. Food and Drug Administration and have been issued an Emergency Use Authorization. These data summarize the number of people who have received either their first dose or have completed the series for a COVID-19 vaccine. A person can only be counted in one category, first dose or series complete. Data are based on the patient's reported county of residence.

| COVID-19 doses administered in Florida                                  |                 | Demographic summary               | First dose           | Series<br>complete | Total people<br>vaccinated |
|-------------------------------------------------------------------------|-----------------|-----------------------------------|----------------------|--------------------|----------------------------|
| Doses administered                                                      | 1,778           | Age group                         | 1,378                | 200                | 1,578                      |
| Total number of doses of the COVID-19 vaccine that have been            | administered in | 16-24 years                       | 19                   | 6                  | 25                         |
| Florida.                                                                |                 | 25-34 years                       | 73                   | 18                 | 91                         |
| Persons vaccinated for COVID-19 in Florida                              |                 | 35-44 years                       | 90                   | 25                 | 115                        |
|                                                                         |                 | 45-54 years                       | 89                   | 31                 | 120                        |
| Total people vaccinated                                                 | 1,578           | 55-64 years                       | 152                  | 35                 | 187                        |
| First dose                                                              | 1,378           | 65-74 years                       | 548                  | 32                 | 580                        |
| Series completed                                                        | 200             | 75-84 years                       | 330                  | 28                 | 358                        |
| First dose: received their first dose of the COVID-19 vaccine.          |                 | 85+ years                         | 77                   | 25                 | 102                        |
| Series complete: received all recommended doses of the COVID-19 vaccine |                 | Race                              | 1,378                | 200                | 1,578                      |
| be considered fully immunized.                                          |                 | White                             | 999                  | 85                 | 1,084                      |
|                                                                         |                 | Black                             | 106                  | 7                  | 113                        |
|                                                                         |                 | American Indian/Alaskan           | 9                    | 0                  | 9                          |
|                                                                         |                 | Other                             | 133                  | 69                 | 202                        |
|                                                                         |                 | Unknown                           | 131                  | 39                 | 170                        |
|                                                                         |                 | Other race includes Asian, native | Hawaiian/Pacific Isl | ander, or other.   |                            |
|                                                                         |                 | Ethnicity                         | 1,378                | 200                | 1,578                      |
|                                                                         |                 | Hispanic                          | 10                   | 2                  | 12                         |
|                                                                         |                 | Non-Hispanic                      | 465                  | 95                 | 560                        |
|                                                                         |                 | Unknown                           | 903                  | 103                | 1,006                      |
|                                                                         |                 | Gender                            | 1,378                | 200                | 1,578                      |
|                                                                         |                 | Female                            | 759                  | 120                | 879                        |
|                                                                         |                 | Male                              | 619                  | 80                 | 699                        |
|                                                                         |                 | Unknown                           | 0                    | 0                  | 0                          |
| COVID-19 doses administered for the past 2 weeks                        |                 |                                   |                      |                    |                            |
| 120                                                                     |                 | 123                               |                      |                    |                            |
| 70 7                                                                    | 7               | <b>50</b> 71                      |                      |                    |                            |
|                                                                         |                 | 58 71                             | 22                   |                    |                            |
| 2 0 17                                                                  | 8               | 2                                 | ~~~                  | 14 5               |                            |

Date dose administered (12:00 am to 11:59 pm)

1/23

1/22

1/24

1/25

1/26

1/27

1/28

1/29

1/30