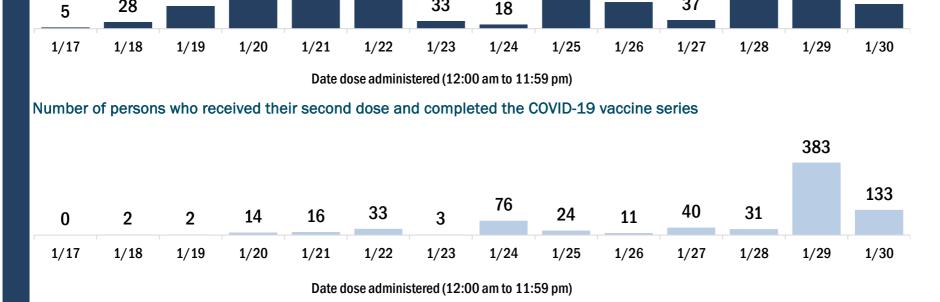

|
|                                                              | I                  | Unknown                             | 0                    | 0                  |                         |
| ID-19 doses administered for the past 2 weeks                | 6                  |                                     |                      |                    |                         |
|                                                              |                    |                                     |                      | 530                |                         |
| 345                                                          | 379                |                                     |                      |                    |                         |









#### **COVID-19: Gilchrist County vaccine summary**

Vaccination data through Jan 30, 2021 as of Jan 31, 2021 at 12:05 AM

Data in this report are provisional and subject to change.

Data in this summary pertain to COVID-19 vaccines approved by the U.S. Food and Drug Administration and have been issued an Emergency Use Authorization. These data summarize the number of people who have received either their first dose or have completed the series for a COVID-19 vaccine. A person can only be counted in one category, first dose or series complete. Data are based on the patient's reported county of residence.

| OVID-19 doses administered in Florida                      |                    | Demographic summary                 | First dose           | Series<br>complete | Total peop<br>vacci