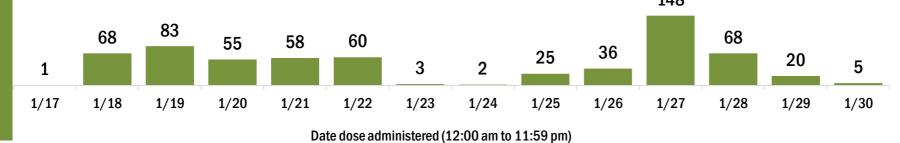

| 8                      |
|                                                            |                    | Male                                | 484                  | 62                 | 5                      |
|                                                            |                    | Unknown                             | 0                    | 0                  |                        |
| 0-19 doses administered for the past 2 weeks               |                    |                                     |                      |                    |                        |
|                                                            |                    | 148                                 |                      |                    |                        |





24

14

19



# **COVID-19: Glades County vaccine summary**

Vaccination data through Jan 30, 2021 as of Jan 31, 2021 at 12:05 AM

Data in this report are provisional and subject to change.

Data in this summary pertain to COVID-19 vaccines approved by the U.S. Food and Drug Administration and have been issued an Emergency Use Authorization. These data summarize the number of people who have received either their first dose or have completed the series for a COVID-19 vaccine. A person can only be counted in one category, first dose or series complete. Data are based on the patient's reported county of residence.

|                 |