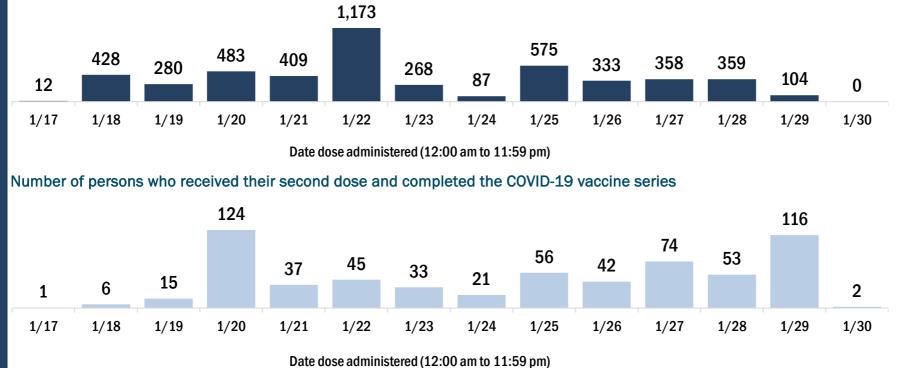

| - |                         |                       |                  |                      |            | -               |               |              |                |               | Series    | Total people |
|---|-------------------------|-----------------------|------------------|----------------------|------------|-----------------|---------------|--------------|----------------|---------------|-----------|--------------|
| C | OVID-19 doses adm       | ninistered in Fl      | orida            |                      |            | Demographic     | summary       |              | First do       | se<br>co      | mplete    | vaccinated   |
| C | oses administered       |                       |                  | 1,993,47             | 2          | Age group       |               |              | 1,364,42       | 16 31         | 4,528     | 1,678,944    |
|   | Total number of doses   | s of the COVID-19 v   | accine that have | been administered    | ו          | 16-24 yea       | rs            |              | 16,53          | 35            | 7,215     | 23,750       |
|   | Florida.                |                       |                  |                      | _          | 25-34 yea       | rs            |              | 45,98          | 35 3          | 6,571     | 82,556       |
| F | Persons vaccinated f    | for COVID-19 ir       | Florida          |                      |            | 35-44 yea       | rs            |              | 57,17          | 79 4          | 3,700     | 100,879      |
|   |                         |                       |                  |                      |            | 45-54 yea       | rs            |              | 70,86          | 60 4          | 8,707     | 119,567      |
| Т | otal people vaccina     | ted                   |                  | 1,678,94             | H 🔛        | 55-64 yea       |               |              | 98,98          | 36 5          | 3,180     | 152,166      |
|   | First dose              |                       |                  | 1,364,41             | 5          | 65-74 yea       | rs            |              | <b>596,4</b> 2 | 18 6          | 8,002     | 664,420      |
|   | Series completed        |                       |                  | 314,52               | 3          | 75-84 yea       | rs            |              | 344,50         | )2 3          | 7,116     | 381,618      |
|   | First dose: received th | neir first dose of th | e COVID-19 vacci | ne.                  |            | 85+ years       |               |              | 133,95         | 51 2          | 0,037     | 153,988      |
|   | Series complete: rece   |                       | ded doses of the | e COVID-19 vaccine t |            | Race            |               |              | 1,364,42       | 16 31         | 4,528     | 1,678,944    |
|   | be considered fully im  | munized.              |                  |                      |            | White           |               |              | 875,43         | 32 18         | 6,732     | 1,062,164    |
|   |                         |                       |                  |                      |            | Black           |               |              | 64,89          | 90 1          | 6,893     | 81,783       |
|   |                         |                       |                  |                      |            | American I      | ndian/Alas    | skan         | 4,69           | 96            | 957       | 5,653        |
|   |                         |                       |                  |                      |            | Other           |               |              | 175,74         | 46 7          | 4,499     | 250,245      |
|   |                         |                       |                  |                      |            | Unknown         |               |              | 243,65         | 52 3          | 5,447     | 279,099      |
|   |                         |                       |                  |                      |            | Other race ir   | ncludes Asian | n, native Ha | waiian/Pacifi  | c Islander, c | or other. |              |
|   |                         |                       |                  |                      |            | Ethnicity       |               |              | 1,364,42       | 16 31         | 4,528     | 1,678,944    |
|   |                         |                       |                  |                      |            | Hispanic        |               |              | 103,30         | )9 3          | 4,517     | 137,826      |
|   |                         |                       |                  |                      |            | Non-Hispa       | nic           |              | 631,18         | 34 15         | 5,501     | 786,685      |
|   |                         |                       |                  |                      |            | Unknown         |               |              | 629,92         |               | 4,510     | 754,433      |
|   |                         |                       |                  |                      |            | Gender          |               |              | 1,364,43       |               | 4,528     | 1,678,944    |
|   |                         |                       |                  |                      |            | Female          |               |              | 783,5:         | 11 19         | 1,122     | 974,633      |
|   |                         |                       |                  |                      |            | Male            |               |              | 573,64         | 47 12         | 2,813     | 696,460      |
|   |                         |                       |                  |                      |            | Unknown         |               |              | 7,25           | 58            | 593       | 7,851        |
| C | OVID-19 doses adm       | ninistered for t      | na nast 2 was    | ke                   |            |                 |               |              |                |               |           |              |
|   | 0 VID-13 00363 auti     |                       |                  |                      |            |                 |               |              |                |               |           |              |
|   |                         |                       |                  | 102 171              |            |                 |               |              |                |               |           |              |
|   | C                       | 90,12<br>65,504       | 28 83,021        | 103,171              |            |                 | 67,195        | 89,418       | CO 010         |               |           |              |
|   | /10 529                 | 55,504                |                  | 38,1                 | 0          | 53,889          | 07,195        |              | 62,913         | 40,587        |           |              |
|   | 19,012                  |                       |                  |                      | 14,4       | 150             |               |              |                | ,             | 17,574    | 1            |
|   |                         |                       |                  |                      |            |                 |               |              |                |               |           |              |
|   | 1/17 1/18               | 1/19 1/2              | 0 1/21           | 1/22 1/23            | 1/2        | 24 1/25         | 1/26          | 1/27         | 1/28           | 1/29          | 1/30      |              |
|   |                         |                       | Da               | te dose administere  | d (12:00 a | am to 11:59 pm) |               |              |                |               |           |              |
|   |                         |                       |                  |                      |            |                 |               |              |                |               |           |              |

Number of persons who received their first dose of the COVID-19 vaccine