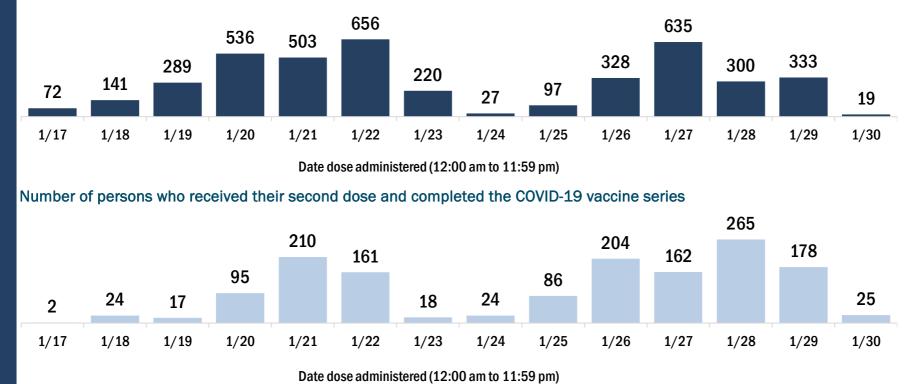

| - |                         |                       |                  |                      |            | -               |               |              |                |               | Series    | Total people |
|---|-------------------------|-----------------------|------------------|----------------------|------------|-----------------|---------------|--------------|----------------|---------------|-----------|--------------|
| C | OVID-19 doses adm       | ninistered in Fl      | orida            |                      |            | Demographic     | summary       |              | First do       | se<br>co      | mplete    | vaccinated   |
| C | oses administered       |                       |                  | 1,993,47             | 2          | Age group       |               |              | 1,364,42       | 16 31         | 4,528     | 1,678,944    |
|   | Total number of doses   | s of the COVID-19 v   | accine that have | been administered    | ו          | 16-24 yea       | rs            |              | 16,53          | 35            | 7,215     | 23,750       |
|   | Florida.                |                       |                  |                      | _          | 25-34 yea       | rs            |              | 45,98          | 35 3          | 6,571     | 82,556       |
| F | Persons vaccinated f    | for COVID-19 ir       | Florida          |                      |            | 35-44 yea       | rs            |              | 57,17          | 79 4          | 3,700     | 100,879      |
|   |                         |                       |                  |                      |            | 45-54 yea       | rs            |              | 70,86          | 60 4          | 8,707     | 119,567      |
| Т | otal people vaccina     | ted                   |                  | 1,678,94             | H 🔛        | 55-64 yea       |               |              | 98,98          | 36 5          | 3,180     | 152,166      |
|   | First dose              |                       |                  | 1,364,41             | 5          | 65-74 yea       | rs            |              | <b>596,4</b> 2 | 18 6          | 8,002     | 664,420      |
|   | Series completed        |                       |                  | 314,52               | 3          | 75-84 yea       | rs            |              | 344,50         | )2 3          | 7,116     | 381,618      |
|   | First dose: received th | neir first dose of th | e COVID-19 vacci | ne.                  |            | 85+ years       |               |              | 133,95         | 51 2          | 0,037     | 153,988      |
|   | Series complete: rece   |                       | ded doses of the | e COVID-19 vaccine t |            | Race            |               |              | 1,364,42       | 16 31         | 4,528     | 1,678,944    |
|   | be considered fully im  | munized.              |                  |                      |            | White           |               |              | 875,43         | 32 18         | 6,732     | 1,062,164    |
|   |                         |                       |                  |                      |            | Black           |               |              | 64,89          | 90 1          | 6,893     | 81,783       |
|   |                         |                       |                  |                      |            | American I      | ndian/Alas    | skan         | 4,69           | 96            | 957       | 5,653        |
|   |                         |                       |                  |                      |            | Other           |               |              | 175,74         | 46 7          | 4,499     | 250,245      |
|   |                         |                       |                  |                      |            | Unknown         |               |              | 243,65         | 52 3          | 5,447     | 279,099      |
|   |                         |                       |                  |                      |            | Other race ir   | ncludes Asian | n, native Ha | waiian/Pacifi  | c Islander, c | or other. |              |
|   |                         |                       |                  |                      |            | Ethnicity       |               |              | 1,364,42       | 16 31         | 4,528     | 1,678,944    |
|   |                         |                       |                  |                      |            | Hispanic        |               |              | 103,30         | )9 3          | 4,517     | 137,826      |
|   |                         |                       |                  |                      |            | Non-Hispa       | nic           |              | 631,18         | 34 15         | 5,501     | 786,685      |
|   |                         |                       |                  |                      |            | Unknown         |               |              | 629,92         |               | 4,510     | 754,433      |
|   |                         |                       |                  |                      |            | Gender          |               |              | 1,364,43       |               | 4,528     | 1,678,944    |
|   |                         |                       |                  |                      |            | Female          |               |              | 783,5:         | 11 19         | 1,122     | 974,633      |
|   |                         |                       |                  |                      |            | Male            |               |              | 573,64         | 47 12         | 2,813     | 696,460      |
|   |                         |                       |                  |                      |            | Unknown         |               |              | 7,25           | 58            | 593       | 7,851        |
| C | OVID-19 doses adm       | ninistered for t      | na nast 2 was    | ke                   |            |                 |               |              |                |               |           |              |
|   | 0 VID-13 00363 auti     |                       |                  |                      |            |                 |               |              |                |               |           |              |
|   |                         |                       |                  | 102 171              |            |                 |               |              |                |               |           |              |
|   | C                       | 90,12<br>65,504       | 28 83,021        | 103,171              |            |                 | 67,195        | 89,418       | CO 010         |               |           |              |
|   | /10 529                 | 55,504                |                  | 38,1                 | 0          | 53,889          | 07,195        |              | 62,913         | 40,587        |           |              |
|   | 19,012                  |                       |                  |                      | 14,4       | 150             |               |              |                | ,             | 17,574    | 1            |
|   |                         |                       |                  |                      |            |                 |               |              |                |               |           |              |
|   | 1/17 1/18               | 1/19 1/2              | 0 1/21           | 1/22 1/23            | 1/2        | 24 1/25         | 1/26          | 1/27         | 1/28           | 1/29          | 1/30      |              |
|   |                         |                       | Da               | te dose administere  | d (12:00 a | am to 11:59 pm) |               |              |                |               |           |              |
|   |                         |                       |                  |                      |            |                 |               |              |                |               |           |              |