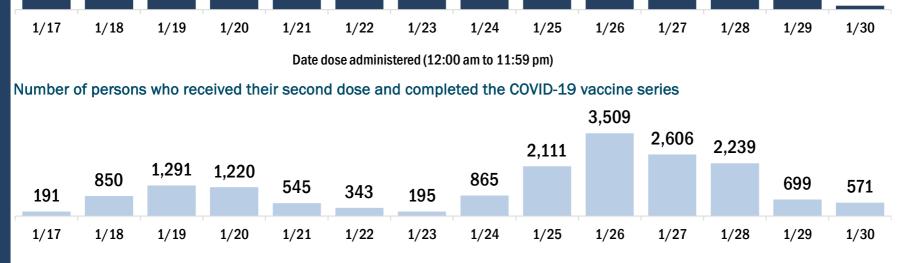

## **COVID-19: Broward County vaccine summary**

Vaccination data through Jan 30, 2021 as of Jan 31, 2021 at 12:05 AM

Data in this report are provisional and subject to change.

Data in this summary pertain to COVID-19 vaccines approved by the U.S. Food and Drug Administration and have been issued an Emergency Use Authorization. These data summarize the number of people who have received either their first dose or have completed the series for a COVID-19 vaccine. A person can only be counted in one category, first dose or series complete. Data are based on the patient's reported county of residence.

| COVID-19 doses administered in Florida                  |                           | Demographic   | summary       | /              | First dose    | Se<br>comp         | eries<br>olete | Total people<br>vaccinated |
|---------------------------------------------------------|---------------------------|---------------|---------------|----------------|---------------|--------------------|----------------|----------------------------|
| Doses administered                                      | 173,243                   | Age group     |               |                | 111,601       | . 30,              | 821            | 142,422                    |
| Total number of doses of the COVID-19 vaccine that h    | have been administered in | 16-24 yea     | rs            |                | 929           | )                  | 443            | 1,372                      |
| Florida.                                                |                           | 25-34 yea     | rs            |                | 3,390         | ) 2,9              | 916            | 6,306                      |
| Persons vaccinated for COVID-19 in Florida              |                           | 35-44 yea     | rs            |                | 4,350         | ) 4,:              | 110            | 8,460                      |
|                                                         |                           | 45-54 yea     | rs            |                | 5,989         | 5,:                | 147            | 11,136                     |
| Total people vaccinated                                 | 142,422                   | 55-64 yea     | rs            |                | 8,411         | . 5,               | 798            | 14,209                     |
| First dose                                              | 111,601                   | 65-74 yea     | rs            |                | 49,449        | ) 7,3              | 347            | 56,796                     |
| Series completed                                        | 30,821                    | 75-84 yea     | rs            |                | 27,403        | 3,0                | 633            | 31,036                     |
| First dose: received their first dose of the COVID-19 v | accine.                   | 85+ years     |               |                | 11,680        | ) 1,4              | 427            | 13,107                     |
| Series complete: received all recommended doses of      | f the COVID-19 vaccine to | Race          |               |                | 111,601       | . 30,8             | 821            | 142,422                    |
| be considered fully immunized.                          |                           | White         |               |                | 76,763        | <b>3 19,</b>       | 184            | 95,947                     |
|                                                         |                           | Black         |               |                | 9,335         | 5 3,4              | 421            | 12,756                     |
|                                                         |                           | American      | Indian/Alas   | skan           | 667           | <b>,</b>           | 140            | 807                        |
|                                                         |                           | Other         |               |                | 12,562        | 2 5,               | 793            | 18,355                     |
|                                                         |                           | Unknown       |               |                | 12,274        | 2,:                | 283            | 14,557                     |
|                                                         |                           | Other race in | ncludes Asiar | n, native Hawa | aiian/Pacific | Islander, or       | other.         |                            |
|                                                         |                           | Ethnicity     |               |                | 111,601       | . 30,8             | 821            | 142,422                    |
|                                                         |                           | Hispanic      |               |                | 16,055        | 5 4,:              | 157            | 20,212                     |
|                                                         |                           | Non-Hispa     | nic           |                | 60,905        | 5 17,9             | 965            | 78,870                     |
|                                                         |                           | Unknown       |               |                | 34,641        | . 8,               | 699            | 43,340                     |
|                                                         |                           | Gender        |               |                | 111,601       |                    | 821            | 142,422                    |
|                                                         |                           | Female        |               |                | 63,144        | -                  | 103            | 81,247                     |
|                                                         |                           | Male          |               |                | 48,377        | ′ 12, <sup>°</sup> | 717            | 61,094                     |
|                                                         |                           | Unknown       |               |                | 80            | )                  | 1              | 81                         |
| COVID-19 doses administered for the past 2 v            | weeks                     |               |               |                |               |                    |                |                            |
| 7 202 8,275 7 22                                        | _                         |               |               |                |               |                    |                |                            |
|                                                         | .7 6,831                  | 5,617         | 6,350         |                |               |                    |                |                            |
| 1,292 1,32                                              |                           | 5,017         |               | 5,058          | 4,457         |                    |                |                            |
| 4,564                                                   | 0.047                     |               |               |                | 1,101         |                    |                |                            |
| 1,292 1,32                                              | 2,817                     | 1,703         |               |                | 1,101         | 1,717              | 906            |                            |

Date dose administered (12:00 am to 11:59 pm)

838

3,506 2,841 2,452 2,218

1,018

335