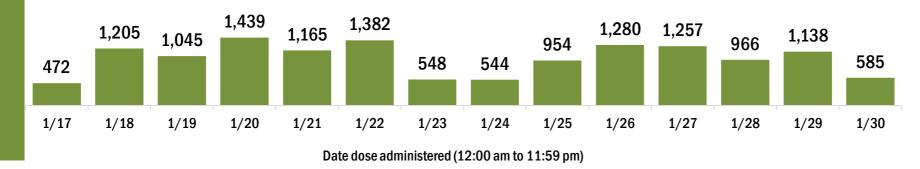

#### Data in this report are provisional and subject to change.

1/20

1/21

1/17

1/18

1/19

Data in this summary pertain to COVID-19 vaccines approved by the U.S. Food and Drug Administration and have been issued an Emergency Use Authorization. These data summarize the number of people who have received either their first dose or have completed the series for a COVID-19 vaccine. A person can only be counted in one category, first dose or series complete. Data are based on the patient's reported county of residence.

| COVID-19 doses administered in Florida                                  |                 | Demographic summary               | First dose           | Series<br>complete | Total people<br>vaccinated |
|-------------------------------------------------------------------------|-----------------|-----------------------------------|----------------------|--------------------|----------------------------|
| Doses administered                                                      | 1,778           | Age group                         | 1,378                | 200                | 1,578                      |
| Total number of doses of the COVID-19 vaccine that have been            | administered in | 16-24 years                       | 19                   | 6                  | 25                         |
| Florida.                                                                |                 | 25-34 years                       | 73                   | 18                 | 91                         |
| Persons vaccinated for COVID-19 in Florida                              |                 | 35-44 years                       | 90                   | 25                 | 115                        |
|                                                                         |                 | 45-54 years                       | 89                   | 31                 | 120                        |
| Total people vaccinated                                                 | 1,578           | 55-64 years                       | 152                  | 35                 | 187                        |
| First dose                                                              | 1,378           | 65-74 years                       | 548                  | 32                 | 580                        |
| Series completed                                                        | 200             | 75-84 years                       | 330                  | 28                 | 358                        |
| First dose: received their first dose of the COVID-19 vaccine.          |                 | 85+ years                         | 77                   | 25                 | 102                        |
| Series complete: received all recommended doses of the COVID-19 vaccine |                 | Race                              | 1,378                | 200                | 1,578                      |
| be considered fully immunized.                                          |                 | White                             | 999                  | 85                 | 1,084                      |
|                                                                         |                 | Black                             | 106                  | 7                  | 113                        |
|                                                                         |                 | American Indian/Alaskan           | 9                    | 0                  | 9                          |
|                                                                         |                 | Other                             | 133                  | 69                 | 202                        |
|                                                                         |                 | Unknown                           | 131                  | 39                 | 170                        |
|                                                                         |                 | Other race includes Asian, native | Hawaiian/Pacific Isl | ander, or other.   |                            |
|                                                                         |                 | Ethnicity                         | 1,378                | 200                | 1,578                      |
|                                                                         |                 | Hispanic                          | 10                   | 2                  | 12                         |
|                                                                         |                 | Non-Hispanic                      | 465                  | 95                 | 560                        |
|                                                                         |                 | Unknown                           | 903                  | 103                | 1,006                      |
|                                                                         |                 | Gender                            | 1,378                | 200                | 1,578                      |
|                                                                         |                 | Female                            | 759                  | 120                | 879                        |
|                                                                         |                 | Male                              | 619                  | 80                 | 699                        |
|                                                                         |                 | Unknown                           | 0                    | 0                  | 0                          |
| COVID-19 doses administered for the past 2 weeks                        |                 |                                   |                      |                    |                            |
| 120                                                                     |                 | 123                               |                      |                    |                            |
| 70 7                                                                    | 7               | <b>50</b> 71                      |                      |                    |                            |
|                                                                         |                 | 58 71                             | 22                   |                    |                            |
| 2 0 17                                                                  | 8               | 2                                 | ~~~                  | 14 5               |                            |

Date dose administered (12:00 am to 11:59 pm)

1/23

1/22

1/24

1/25

1/26

1/27

1/28

1/29

1/30