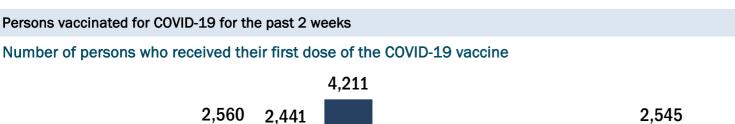

| - |                         |                       |                  |                      |            | -               |               |              |                |               | Series    | Total people |
|---|-------------------------|-----------------------|------------------|----------------------|------------|-----------------|---------------|--------------|----------------|---------------|-----------|--------------|
| C | OVID-19 doses adm       | ninistered in Fl      | orida            |                      |            | Demographic     | summary       |              | First do       | se<br>co      | mplete    | vaccinated   |
| C | oses administered       |                       |                  | 1,993,47             | 2          | Age group       |               |              | 1,364,42       | 16 31         | 4,528     | 1,678,944    |
|   | Total number of doses   | s of the COVID-19 v   | accine that have | been administered    | ו          | 16-24 yea       | rs            |              | 16,53          | 35            | 7,215     | 23,750       |
|   | Florida.                |                       |                  |                      | _          | 25-34 yea       | rs            |              | 45,98          | 35 3          | 6,571     | 82,556       |
| F | Persons vaccinated f    | for COVID-19 ir       | Florida          |                      |            | 35-44 yea       | rs            |              | 57,17          | 79 4          | 3,700     | 100,879      |
|   |                         |                       |                  |                      |            | 45-54 yea       | rs            |              | 70,86          | 60 4          | 8,707     | 119,567      |
| Т | otal people vaccina     | ted                   |                  | 1,678,94             | H 🔛        | 55-64 yea       |               |              | 98,98          | 36 5          | 3,180     | 152,166      |
|   | First dose              |                       |                  | 1,364,41             | 5          | 65-74 yea       | rs            |              | <b>596,4</b> 2 | 18 6          | 8,002     | 664,420      |
|   | Series completed        |                       |                  | 314,52               | 3          | 75-84 yea       | rs            |              | 344,50         | )2 3          | 7,116     | 381,618      |
|   | First dose: received th | neir first dose of th | e COVID-19 vacci | ne.                  |            | 85+ years       |               |              | 133,95         | 51 2          | 0,037     | 153,988      |
|   | Series complete: rece   |                       | ded doses of the | e COVID-19 vaccine t |            | Race            |               |              | 1,364,42       | 16 31         | 4,528     | 1,678,944    |
|   | be considered fully im  | munized.              |                  |                      |            | White           |               |              | 875,43         | 32 18         | 6,732     | 1,062,164    |
|   |                         |                       |                  |                      |            | Black           |               |              | 64,89          | 90 1          | 6,893     | 81,783       |
|   |                         |                       |                  |                      |            | American I      | ndian/Alas    | skan         | 4,69           | 96            | 957       | 5,653        |
|   |                         |                       |                  |                      |            | Other           |               |              | 175,74         | 46 7          | 4,499     | 250,245      |
|   |                         |                       |                  |                      |            | Unknown         |               |              | 243,65         | 52 3          | 5,447     | 279,099      |
|   |                         |                       |                  |                      |            | Other race ir   | ncludes Asian | n, native Ha | waiian/Pacifi  | c Islander, c | or other. |              |
|   |                         |                       |                  |                      |            | Ethnicity       |               |              | 1,364,42       | 16 31         | 4,528     | 1,678,944    |
|   |                         |                       |                  |                      |            | Hispanic        |               |              | 103,30         | )9 3          | 4,517     | 137,826      |
|   |                         |                       |                  |                      |            | Non-Hispa       | nic           |              | 631,18         | 34 15         | 5,501     | 786,685      |
|   |                         |                       |                  |                      |            | Unknown         |               |              | 629,92         |               | 4,510     | 754,433      |
|   |                         |                       |                  |                      |            | Gender          |               |              | 1,364,43       |               | 4,528     | 1,678,944    |
|   |                         |                       |                  |                      |            | Female          |               |              | 783,5:         | 11 19         | 1,122     | 974,633      |
|   |                         |                       |                  |                      |            | Male            |               |              | 573,64         | 47 12         | 2,813     | 696,460      |
|   |                         |                       |                  |                      |            | Unknown         |               |              | 7,25           | 58            | 593       | 7,851        |
| C | OVID-19 doses adm       | ninistered for t      | na nast 2 was    | ke                   |            |                 |               |              |                |               |           |              |
|   | 0 VID-13 00363 auti     |                       |                  |                      |            |                 |               |              |                |               |           |              |
|   |                         |                       |                  | 102 171              |            |                 |               |              |                |               |           |              |
|   | C                       | 90,12<br>65,504       | 28 83,021        | 103,171              |            |                 | 67,195        | 89,418       | CO 010         |               |           |              |
|   | /10 529                 | 55,504                |                  | 38,1                 | 0          | 53,889          | 07,195        |              | 62,913         | 40,587        |           |              |
|   | 19,012                  |                       |                  |                      | 14,4       | 150             |               |              |                | ,             | 17,574    | 1            |
|   |                         |                       |                  |                      |            |                 |               |              |                |               |           |              |
|   | 1/17 1/18               | 1/19 1/2              | 0 1/21           | 1/22 1/23            | 1/2        | 24 1/25         | 1/26          | 1/27         | 1/28           | 1/29          | 1/30      |              |
|   |                         |                       | Da               | te dose administere  | d (12:00 a | am to 11:59 pm) |               |              |                |               |           |              |
|   |                         |                       |                  |                      |            |                 |               |              |                |               |           |              |

Number of persons who received their first dose of the COVID-19 vaccine