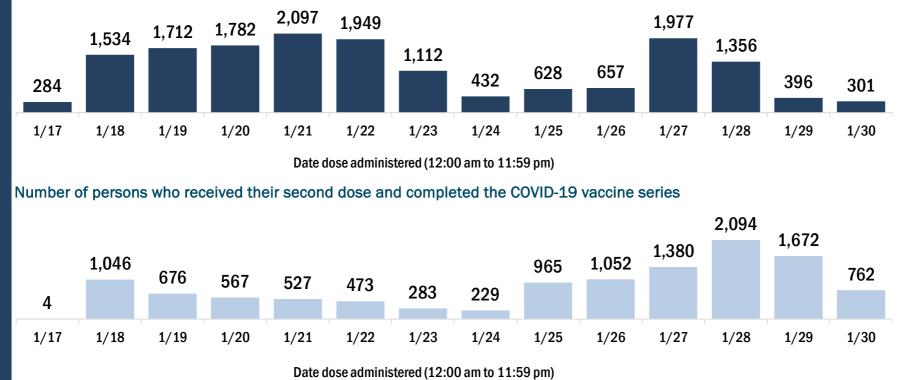

#### Vaccination data through Jan 30, 2021 as of Jan 31, 2021 at 12:05 AM

Data in this report are provisional and subject to change.

Data in this summary pertain to COVID-19 vaccines approved by the U.S. Food and Drug Administration and have been issued an Emergency Use Authorization. These data summarize the number of people who have received either their first dose or have completed the series for a COVID-19 vaccine. A person can only be counted in one category, first dose or series complete.

| - |                         |                       |                  |                      |            | -               |               |              |                |               | Series    | Total people |
|---|-------------------------|-----------------------|------------------|----------------------|------------|-----------------|---------------|--------------|----------------|---------------|-----------|--------------|
| C | OVID-19 doses adm       | ninistered in Fl      | orida            |                      |            | Demographic     | summary       |              | First do       | se<br>co      | mplete    | vaccinated   |
| C | oses administered       |                       |                  | 1,993,47             | 2          | Age group       |               |              | 1,364,42       | 16 31         | 4,528     | 1,678,944    |
|   | Total number of doses   | s of the COVID-19 v   | accine that have | been administered    | ו          | 16-24 yea       | rs            |              | 16,53          | 35            | 7,215     | 23,750       |
|   | Florida.                |                       |                  |                      | _          | 25-34 yea       | rs            |              | 45,98          | 35 3          | 6,571     | 82,556       |
| F | Persons vaccinated f    | for COVID-19 ir       | Florida          |                      |            | 35-44 yea       | rs            |              | 57,17          | 79 4          | 3,700     | 100,879      |
|   |                         |                       |                  |                      |            | 45-54 yea       | rs            |              | 70,86          | 60 4          | 8,707     | 119,567      |
| Т | otal people vaccina     | ted                   |                  | 1,678,94             | H 🔛        | 55-64 yea       |               |              | 98,98          | 36 5          | 3,180     | 152,166      |
|   | First dose              |                       |                  | 1,364,41             | 5          | 65-74 yea       | rs            |              | <b>596,4</b> 2 | 18 6          | 8,002     | 664,420      |
|   | Series completed        |                       |                  | 314,52               | 3          | 75-84 yea       | rs            |              | 344,50         | )2 3          | 7,116     | 381,618      |
|   | First dose: received th | neir first dose of th | e COVID-19 vacci | ne.                  |            | 85+ years       |               |              | 133,95         | 51 2          | 0,037     | 153,988      |
|   | Series complete: rece   |                       | ded doses of the | e COVID-19 vaccine t |            | Race            |               |              | 1,364,42       | 16 31         | 4,528     | 1,678,944    |
|   | be considered fully im  | munized.              |                  |                      |            | White           |               |              | 875,43         | 32 18         | 6,732     | 1,062,164    |
|   |                         |                       |                  |                      |            | Black           |               |              | 64,89          | 90 1          | 6,893     | 81,783       |
|   |                         |                       |                  |                      |            | American I      | ndian/Alas    | skan         | 4,69           | 96            | 957       | 5,653        |
|   |                         |                       |                  |                      |            | Other           |               |              | 175,74         | 46 7          | 4,499     | 250,245      |
|   |                         |                       |                  |                      |            | Unknown         |               |              | 243,65         | 52 3          | 5,447     | 279,099      |
|   |                         |                       |                  |                      |            | Other race ir   | ncludes Asian | n, native Ha | waiian/Pacifi  | c Islander, c | or other. |              |
|   |                         |                       |                  |                      |            | Ethnicity       |               |              | 1,364,42       | 16 31         | 4,528     | 1,678,944    |
|   |                         |                       |                  |                      |            | Hispanic        |               |              | 103,30         | )9 3          | 4,517     | 137,826      |
|   |                         |                       |                  |                      |            | Non-Hispa       | nic           |              | 631,18         | 34 15         | 5,501     | 786,685      |
|   |                         |                       |                  |                      |            | Unknown         |               |              | 629,92         |               | 4,510     | 754,433      |
|   |                         |                       |                  |                      |            | Gender          |               |              | 1,364,43       |               | 4,528     | 1,678,944    |
|   |                         |                       |                  |                      |            | Female          |               |              | 783,5:         | 11 19         | 1,122     | 974,633      |
|   |                         |                       |                  |                      |            | Male            |               |              | 573,64         | 47 12         | 2,813     | 696,460      |
|   |                         |                       |                  |                      |            | Unknown         |               |              | 7,25           | 58            | 593       | 7,851        |
| C | OVID-19 doses adm       | ninistered for t      | na nast 2 was    | ke                   |            |                 |               |              |                |               |           |              |
|   | 0 VID-13 00363 auti     |                       |                  |                      |            |                 |               |              |                |               |           |              |
|   |                         |                       |                  | 102 171              |            |                 |               |              |                |               |           |              |
|   | C                       | 90,12<br>65,504       | 28 83,021        | 103,171              |            |                 | 67,195        | 89,418       | CO 010         |               |           |              |
|   | /10 529                 | 55,504                |                  | 38,1                 | 0          | 53,889          | 07,195        |              | 62,913         | 40,587        |           |              |
|   | 19,012                  |                       |                  |                      | 14,4       | 150             |               |              |                | ,             | 17,574    | 1            |
|   |                         |                       |                  |                      |            |                 |               |              |                |               |           |              |
|   | 1/17 1/18               | 1/19 1/2              | 0 1/21           | 1/22 1/23            | 1/2        | 24 1/25         | 1/26          | 1/27         | 1/28           | 1/29          | 1/30      |              |
|   |                         |                       | Da               | te dose administere  | d (12:00 a | am to 11:59 pm) |               |              |                |               |           |              |
|   |                         |                       |                  |                      |            |                 |               |              |                |               |           |              |