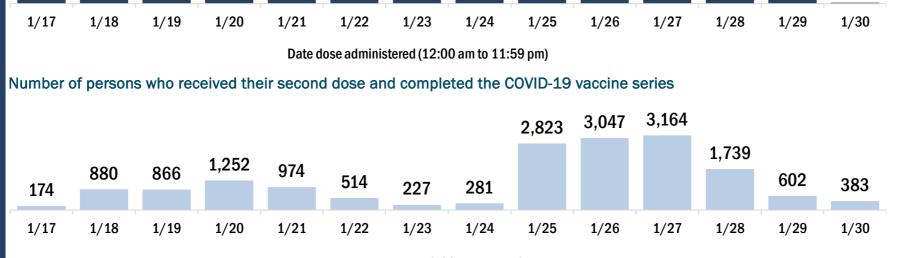

### **COVID-19: Florida vaccine summary**

#### Vaccination data through Jan 30, 2021 as of Jan 31, 2021 at 12:05 AM

Data in this report are provisional and subject to change.

Data in this summary pertain to COVID-19 vaccines approved by the U.S. Food and Drug Administration and have been issued an Emergency Use Authorization. These data summarize the number of people who have received either their first dose or have completed the series for a COVID-19 vaccine. A person can only be counted in one category, first dose or series complete.

| - |                         |                       |                  |                      |            | -               |               |              |                |               | Series    | Total people |
|---|-------------------------|-----------------------|------------------|----------------------|------------|-----------------|---------------|--------------|----------------|---------------|-----------|--------------|
| C | OVID-19 doses adm       | ninistered in Fl      | orida            |                      |            | Demographic     | summary       |              | First do       | se<br>co      | mplete    | vaccinated   |
| C | oses administered       |                       |                  | 1,993,47             | 2          | Age group       |               |              | 1,364,42       | 16 31         | 4,528     | 1,678,944    |
|   | Total number of doses   | s of the COVID-19 v   | accine that have | been administered    | ו          | 16-24 yea       | rs            |              | 16,53          | 35            | 7,215     | 23,750       |
|   | Florida.                |                       |                  |                      | _          | 25-34 yea       | rs            |              | 45,98          | 35 3          | 6,571     | 82,556       |
| F | Persons vaccinated f    | for COVID-19 ir       | Florida          |                      |            | 35-44 yea       | rs            |              | 57,17          | 79 4          | 3,700     | 100,879      |
|   |                         |                       |                  |                      |            | 45-54 yea       | rs            |              | 70,86          | 60 4          | 8,707     | 119,567      |
| Т | otal people vaccina     | ted                   |                  | 1,678,94             | H 🔛        | 55-64 yea       |               |              | 98,98          | 36 5          | 3,180     | 152,166      |
|   | First dose              |                       |                  | 1,364,41             | 5          | 65-74 yea       | rs            |              | <b>596,4</b> 2 | 18 6          | 8,002     | 664,420      |
|   | Series completed        |                       |                  | 314,52               | 3          | 75-84 yea       | rs            |              | 344,50         | )2 3          | 7,116     | 381,618      |
|   | First dose: received th | neir first dose of th | e COVID-19 vacci | ne.                  |            | 85+ years       |               |              | 133,95         | 51 2          | 0,037     | 153,988      |
|   | Series complete: rece   |                       | ded doses of the | e COVID-19 vaccine t |            | Race            |               |              | 1,364,42       | 16 31         | 4,528     | 1,678,944    |
|   | be considered fully im  | munized.              |                  |                      |            | White           |               |              | 875,43         | 32 18         | 6,732     | 1,062,164    |
|   |                         |                       |                  |                      |            | Black           |               |              | 64,89          | 90 1          | 6,893     | 81,783       |
|   |                         |                       |                  |                      |            | American I      | ndian/Alas    | skan         | 4,69           | 96            | 957       | 5,653        |
|   |                         |                       |                  |                      |            | Other           |               |              | 175,74         | 46 7          | 4,499     | 250,245      |
|   |                         |                       |                  |                      |            | Unknown         |               |              | 243,65         | 52 3          | 5,447     | 279,099      |
|   |                         |                       |                  |                      |            | Other race ir   | ncludes Asian | n, native Ha | waiian/Pacifi  | c Islander, c | or other. |              |
|   |                         |                       |                  |                      |            | Ethnicity       |               |              | 1,364,42       | 16 31         | 4,528     | 1,678,944    |
|   |                         |                       |                  |                      |            | Hispanic        |               |              | 103,30         | )9 3          | 4,517     | 137,826      |
|   |                         |                       |                  |                      |            | Non-Hispa       | nic           |              | 631,18         | 34 15         | 5,501     | 786,685      |
|   |                         |                       |                  |                      |            | Unknown         |               |              | 629,92         |               | 4,510     | 754,433      |
|   |                         |                       |                  |                      |            | Gender          |               |              | 1,364,43       |               | 4,528     | 1,678,944    |
|   |                         |                       |                  |                      |            | Female          |               |              | 783,5:         | 11 19         | 1,122     | 974,633      |
|   |                         |                       |                  |                      |            | Male            |               |              | 573,64         | 47 12         | 2,813     | 696,460      |
|   |                         |                       |                  |                      |            | Unknown         |               |              | 7,25           | 58            | 593       | 7,851        |
| C | OVID-19 doses adm       | ninistered for t      | na nast 2 was    | ke                   |            |                 |               |              |                |               |           |              |
|   | 0 VID-13 00363 auti     |                       |                  |                      |            |                 |               |              |                |               |           |              |
|   |                         |                       |                  | 102 171              |            |                 |               |              |                |               |           |              |
|   | C                       | 90,12<br>65,504       | 28 83,021        | 103,171              |            |                 | 67,195        | 89,418       | CO 010         |               |           |              |
|   | /10 529                 | 55,504                |                  | 38,1                 | 0          | 53,889          | 07,195        |              | 62,913         | 40,587        |           |              |
|   | 19,012                  |                       |                  |                      | 14,4       | 150             |               |              |                | ,             | 17,574    | 1            |
|   |                         |                       |                  |                      |            |                 |               |              |                |               |           |              |
|   | 1/17 1/18               | 1/19 1/2              | 0 1/21           | 1/22 1/23            | 1/2        | 24 1/25         | 1/26          | 1/27         | 1/28           | 1/29          | 1/30      |              |
|   |                         |                       | Da               | te dose administere  | d (12:00 a | am to 11:59 pm) |               |              |                |               |           |              |
|   |                         |                       |                  |                      |            |                 |               |              |                |               |           |              |