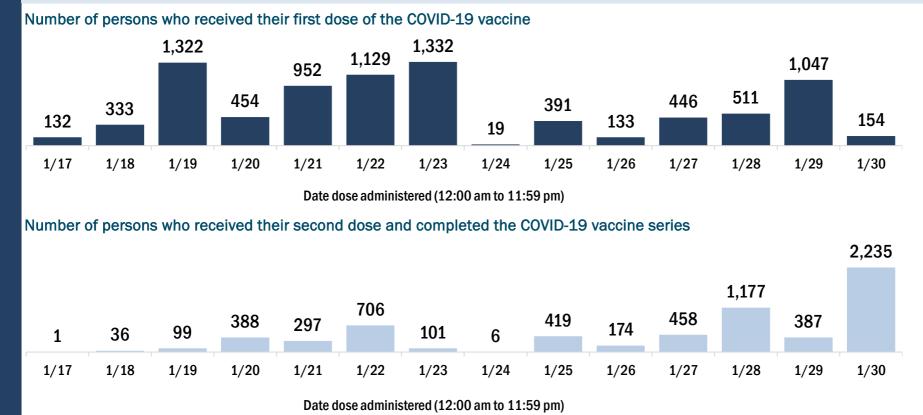

| COVID-19 doses administered in Florida                                  |                 | Demographic summary               | First dose           | Series<br>complete | Total people<br>vaccinated |
|-------------------------------------------------------------------------|-----------------|-----------------------------------|----------------------|--------------------|----------------------------|
| Doses administered                                                      | 1,778           | Age group                         | 1,378                | 200                | 1,578                      |
| Total number of doses of the COVID-19 vaccine that have been            | administered in | 16-24 years                       | 19                   | 6                  | 25                         |
| Florida.                                                                |                 | 25-34 years                       | 73                   | 18                 | 91                         |
| Persons vaccinated for COVID-19 in Florida                              |                 | 35-44 years                       | 90                   | 25                 | 115                        |
|                                                                         |                 | 45-54 years                       | 89                   | 31                 | 120                        |
| Total people vaccinated                                                 | 1,578           | 55-64 years                       | 152                  | 35                 | 187                        |
| First dose                                                              | 1,378           | 65-74 years                       | 548                  | 32                 | 580                        |
| Series completed                                                        | 200             | 75-84 years                       | 330                  | 28                 | 358                        |
| First dose: received their first dose of the COVID-19 vaccine.          |                 | 85+ years                         | 77                   | 25                 | 102                        |
| Series complete: received all recommended doses of the COVID-19 vaccine |                 | Race                              | 1,378                | 200                | 1,578                      |
| be considered fully immunized.                                          |                 | White                             | 999                  | 85                 | 1,084                      |
|                                                                         |                 | Black                             | 106                  | 7                  | 113                        |
|                                                                         |                 | American Indian/Alaskan           | 9                    | 0                  | 9                          |
|                                                                         |                 | Other                             | 133                  | 69                 | 202                        |
|                                                                         |                 | Unknown                           | 131                  | 39                 | 170                        |
|                                                                         |                 | Other race includes Asian, native | Hawaiian/Pacific Isl | ander, or other.   |                            |
|                                                                         |                 | Ethnicity                         | 1,378                | 200                | 1,578                      |
|                                                                         |                 | Hispanic                          | 10                   | 2                  | 12                         |
|                                                                         |                 | Non-Hispanic                      | 465                  | 95                 | 560                        |
|                                                                         |                 | Unknown                           | 903                  | 103                | 1,006                      |
|                                                                         |                 | Gender                            | 1,378                | 200                | 1,578                      |
|                                                                         |                 | Female                            | 759                  | 120                | 879                        |
|                                                                         |                 | Male                              | 619                  | 80                 | 699                        |
|                                                                         |                 | Unknown                           | 0                    | 0                  | 0                          |
| COVID-19 doses administered for the past 2 weeks                        |                 |                                   |                      |                    |                            |
| 120                                                                     |                 | 123                               |                      |                    |                            |
| 70 7                                                                    | 7               | <b>50</b> 71                      |                      |                    |                            |
|                                                                         |                 | 58 71                             | 22                   |                    |                            |
| 2 0 17                                                                  | 8               | 2                                 | ~~~                  | 14 5               |                            |