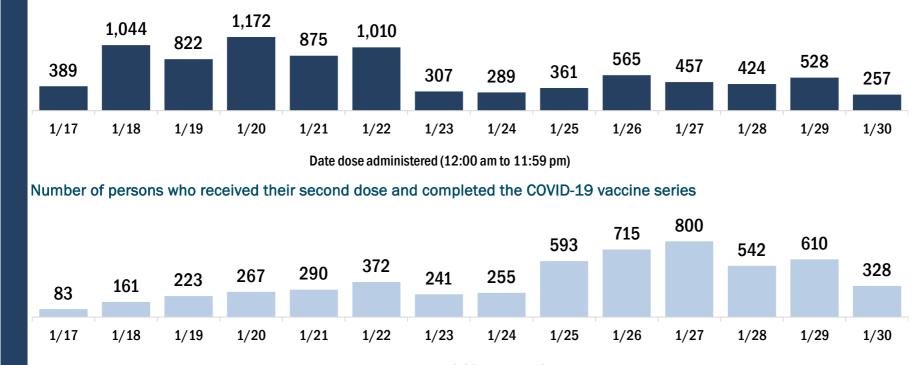

#### Data in this report are provisional and subject to change.

Data in this summary pertain to COVID-19 vaccines approved by the U.S. Food and Drug Administration and have been issued an Emergency Use Authorization. These data summarize the number of people who have received either their first dose or have completed the series for a COVID-19 vaccine. A person can only be counted in one category, first dose or series complete. Data are based on the patient's reported county of residence.

| COVID-19 doses administered in Florida                               |                    | Demographic summary                 | First dose           | Series<br>complete | Total people<br>vaccinated |
|----------------------------------------------------------------------|--------------------|-------------------------------------|----------------------|--------------------|----------------------------|
| Doses administered                                                   | 14,023             | Age group                           | 12,645               | 689                | 13,334                     |
| Total number of doses of the COVID-19 vaccine that have be           | en administered in | 16-24 years                         | 134                  | 11                 | 145                        |
| Florida.                                                             |                    | 25-34 years                         | 428                  | 79                 | 507                        |
| Persons vaccinated for COVID-19 in Florida                           |                    | 35-44 years                         | 657                  | 127                | 784                        |
|                                                                      |                    | 45-54 years                         | 855                  | 132                | 98                         |
| Total people vaccinated                                              | 13,334             | 55-64 years                         | 1,057                | 161                | 1,218                      |
| First dose                                                           | 12,645             | 65-74 years                         | 5,531                | 73                 | 5,604                      |
| Series completed                                                     | 689                | 75-84 years                         | 3,003                | 60                 | 3,063                      |
| First dose: received their first dose of the COVID-19 vaccine        |                    | 85+ years                           | 980                  | 46                 | 1,020                      |
| Series complete: received all recommended doses of the COVID-19 vacc |                    | Race                                | 12,645               | 689                | 13,33                      |
| be considered fully immunized.                                       |                    | White                               | 7,458                | 417                | 7,87                       |
|                                                                      |                    | Black                               | 582                  | 16                 | 59                         |
|                                                                      |                    | American Indian/Alaskan             | 63                   | 0                  | 6                          |
|                                                                      |                    | Other                               | 1,519                | 241                | 1,76                       |
|                                                                      |                    | Unknown                             | 3,023                | 15                 | 3,03                       |
|                                                                      |                    | Other race includes Asian, native F | lawaiian/Pacific Isl | ander, or other.   |                            |
|                                                                      |                    | Ethnicity                           | 12,645               | 689                | 13,334                     |
|                                                                      |                    | Hispanic                            | 135                  | 16                 | 15                         |
|                                                                      |                    | Non-Hispanic                        | 4,314                | 505                | 4,81                       |
|                                                                      |                    | Unknown                             | 8,196                | 168                | 8,36                       |
|                                                                      |                    | Gender                              | 12,645               | 689                | 13,334                     |
|                                                                      |                    | Female                              | 7,115                | 420                | 7,53                       |
|                                                                      |                    | Male                                | 5,529                | 269                | 5,798                      |
|                                                                      |                    | Unknown                             | 1                    | 0                  | 2                          |
| COVID-19 doses administered for the past 2 weeks                     | 3                  |                                     |                      |                    |                            |
|                                                                      | 1,218              |                                     |                      |                    |                            |
| 607                                                                  |                    | 631                                 |                      |                    |                            |

607 631 446 434 432 412 375 295 301 220 108 13 2 1/17 1/18 1/19 1/20 1/21 1/22 1/23 1/24 1/25 1/26 1/27 1/28 1/29 1/30