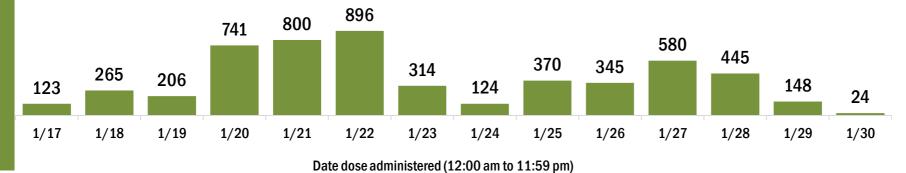

| - |                         |                       |                  |                      |            | -               |               |              |                |               | Series    | Total people |
|---|-------------------------|-----------------------|------------------|----------------------|------------|-----------------|---------------|--------------|----------------|---------------|-----------|--------------|
| C | OVID-19 doses adm       | ninistered in Fl      | orida            |                      |            | Demographic     | summary       |              | First do       | se<br>co      | mplete    | vaccinated   |
| C | oses administered       |                       |                  | 1,993,47             | 2          | Age group       |               |              | 1,364,42       | 16 31         | 4,528     | 1,678,944    |
|   | Total number of doses   | s of the COVID-19 v   | accine that have | been administered    | ו          | 16-24 yea       | rs            |              | 16,53          | 35            | 7,215     | 23,750       |
|   | Florida.                |                       |                  |                      | _          | 25-34 yea       | rs            |              | 45,98          | 35 3          | 6,571     | 82,556       |
| F | Persons vaccinated f    | for COVID-19 ir       | Florida          |                      |            | 35-44 yea       | rs            |              | 57,17          | 79 4          | 3,700     | 100,879      |
|   |                         |                       |                  |                      |            | 45-54 yea       | rs            |              | 70,86          | 60 4          | 8,707     | 119,567      |
| Т | otal people vaccina     | ted                   |                  | 1,678,94             | H 🔛        | 55-64 yea       |               |              | 98,98          | 36 5          | 3,180     | 152,166      |
|   | First dose              |                       |                  | 1,364,41             | 5          | 65-74 yea       | rs            |              | <b>596,4</b> 2 | 18 6          | 8,002     | 664,420      |
|   | Series completed        |                       |                  | 314,52               | 3          | 75-84 yea       | rs            |              | 344,50         | )2 3          | 7,116     | 381,618      |
|   | First dose: received th | neir first dose of th | e COVID-19 vacci | ne.                  |            | 85+ years       |               |              | 133,95         | 51 2          | 0,037     | 153,988      |
|   | Series complete: rece   |                       | ded doses of the | e COVID-19 vaccine t |            | Race            |               |              | 1,364,42       | 16 31         | 4,528     | 1,678,944    |
|   | be considered fully im  | munized.              |                  |                      |            | White           |               |              | 875,43         | 32 18         | 6,732     | 1,062,164    |
|   |                         |                       |                  |                      |            | Black           |               |              | 64,89          | 90 1          | 6,893     | 81,783       |
|   |                         |                       |                  |                      |            | American I      | ndian/Alas    | skan         | 4,69           | 96            | 957       | 5,653        |
|   |                         |                       |                  |                      |            | Other           |               |              | 175,74         | 46 7          | 4,499     | 250,245      |
|   |                         |                       |                  |                      |            | Unknown         |               |              | 243,65         | 52 3          | 5,447     | 279,099      |
|   |                         |                       |                  |                      |            | Other race ir   | ncludes Asian | n, native Ha | waiian/Pacifi  | c Islander, c | or other. |              |
|   |                         |                       |                  |                      |            | Ethnicity       |               |              | 1,364,42       | 16 31         | 4,528     | 1,678,944    |
|   |                         |                       |                  |                      |            | Hispanic        |               |              | 103,30         | )9 3          | 4,517     | 137,826      |
|   |                         |                       |                  |                      |            | Non-Hispa       | nic           |              | 631,18         | 34 15         | 5,501     | 786,685      |
|   |                         |                       |                  |                      |            | Unknown         |               |              | 629,92         |               | 4,510     | 754,433      |
|   |                         |                       |                  |                      |            | Gender          |               |              | 1,364,43       |               | 4,528     | 1,678,944    |
|   |                         |                       |                  |                      |            | Female          |               |              | 783,5:         | 11 19         | 1,122     | 974,633      |
|   |                         |                       |                  |                      |            | Male            |               |              | 573,64         | 47 12         | 2,813     | 696,460      |
|   |                         |                       |                  |                      |            | Unknown         |               |              | 7,25           | 58            | 593       | 7,851        |
| C | OVID-19 doses adm       | ninistered for t      | na nast 2 was    | ke                   |            |                 |               |              |                |               |           |              |
|   | 0 VID-13 00363 auti     |                       |                  |                      |            |                 |               |              |                |               |           |              |
|   |                         |                       |                  | 102 171              |            |                 |               |              |                |               |           |              |
|   | C                       | 90,12<br>65,504       | 28 83,021        | 103,171              |            |                 | 67,195        | 89,418       | CO 010         |               |           |              |
|   | /10 529                 | 55,504                |                  | 38,1                 | 0          | 53,889          | 07,195        |              | 62,913         | 40,587        |           |              |
|   | 19,012                  |                       |                  |                      | 14,4       | 150             |               |              |                | ,             | 17,574    | 1            |
|   |                         |                       |                  |                      |            |                 |               |              |                |               |           |              |
|   | 1/17 1/18               | 1/19 1/2              | 0 1/21           | 1/22 1/23            | 1/2        | 24 1/25         | 1/26          | 1/27         | 1/28           | 1/29          | 1/30      |              |
|   |                         |                       | Da               | te dose administere  | d (12:00 a | am to 11:59 pm) |               |              |                |               |           |              |
|   |                         |                       |                  |                      |            |                 |               |              |                |               |           |              |