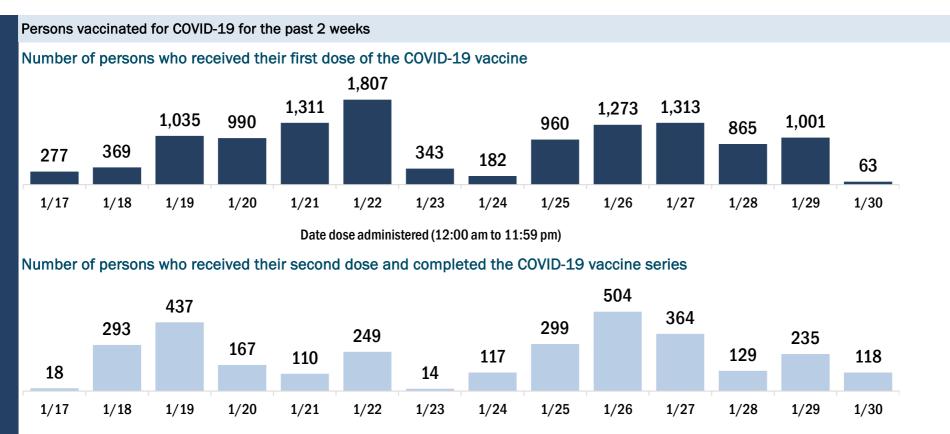

| - |                         |                       |                  |                      |            | -               |               |              |                |               | Series    | Total people |
|---|-------------------------|-----------------------|------------------|----------------------|------------|-----------------|---------------|--------------|----------------|---------------|-----------|--------------|
| C | OVID-19 doses adm       | ninistered in Fl      | orida            |                      |            | Demographic     | summary       |              | First do       | se<br>co      | mplete    | vaccinated   |
| C | oses administered       |                       |                  | 1,993,47             | 2          | Age group       |               |              | 1,364,42       | 16 31         | 4,528     | 1,678,944    |
|   | Total number of doses   | s of the COVID-19 v   | accine that have | been administered    | ו          | 16-24 yea       | rs            |              | 16,53          | 35            | 7,215     | 23,750       |
|   | Florida.                |                       |                  |                      | _          | 25-34 yea       | rs            |              | 45,98          | 35 3          | 6,571     | 82,556       |
| F | Persons vaccinated f    | for COVID-19 ir       | Florida          |                      |            | 35-44 yea       | rs            |              | 57,17          | 79 4          | 3,700     | 100,879      |
|   |                         |                       |                  |                      |            | 45-54 yea       | rs            |              | 70,86          | 60 4          | 8,707     | 119,567      |
| Т | otal people vaccina     | ted                   |                  | 1,678,94             | H 🔛        | 55-64 yea       |               |              | 98,98          | 36 5          | 3,180     | 152,166      |
|   | First dose              |                       |                  | 1,364,41             | 5          | 65-74 yea       | rs            |              | <b>596,4</b> 2 | 18 6          | 8,002     | 664,420      |
|   | Series completed        |                       |                  | 314,52               | 3          | 75-84 yea       | rs            |              | 344,50         | )2 3          | 7,116     | 381,618      |
|   | First dose: received th | neir first dose of th | e COVID-19 vacci | ne.                  |            | 85+ years       |               |              | 133,95         | 51 2          | 0,037     | 153,988      |
|   | Series complete: rece   |                       | ded doses of the | e COVID-19 vaccine t |            | Race            |               |              | 1,364,42       | 16 31         | 4,528     | 1,678,944    |
|   | be considered fully im  | munized.              |                  |                      |            | White           |               |              | 875,43         | 32 18         | 6,732     | 1,062,164    |
|   |                         |                       |                  |                      |            | Black           |               |              | 64,89          | 90 1          | 6,893     | 81,783       |
|   |                         |                       |                  |                      |            | American I      | ndian/Alas    | skan         | 4,69           | 96            | 957       | 5,653        |
|   |                         |                       |                  |                      |            | Other           |               |              | 175,74         | 46 7          | 4,499     | 250,245      |
|   |                         |                       |                  |                      |            | Unknown         |               |              | 243,65         | 52 3          | 5,447     | 279,099      |
|   |                         |                       |                  |                      |            | Other race ir   | ncludes Asian | n, native Ha | waiian/Pacifi  | c Islander, c | or other. |              |
|   |                         |                       |                  |                      |            | Ethnicity       |               |              | 1,364,42       | 16 31         | 4,528     | 1,678,944    |
|   |                         |                       |                  |                      |            | Hispanic        |               |              | 103,30         | )9 3          | 4,517     | 137,826      |
|   |                         |                       |                  |                      |            | Non-Hispa       | nic           |              | 631,18         | 34 15         | 5,501     | 786,685      |
|   |                         |                       |                  |                      |            | Unknown         |               |              | 629,92         |               | 4,510     | 754,433      |
|   |                         |                       |                  |                      |            | Gender          |               |              | 1,364,43       |               | 4,528     | 1,678,944    |
|   |                         |                       |                  |                      |            | Female          |               |              | 783,5:         | 11 19         | 1,122     | 974,633      |
|   |                         |                       |                  |                      |            | Male            |               |              | 573,64         | 47 12         | 2,813     | 696,460      |
|   |                         |                       |                  |                      |            | Unknown         |               |              | 7,25           | 58            | 593       | 7,851        |
| C | OVID-19 doses adm       | ninistered for t      | na nast 2 was    | ke                   |            |                 |               |              |                |               |           |              |
|   | 0 VID-13 00363 auti     |                       |                  |                      |            |                 |               |              |                |               |           |              |
|   |                         |                       |                  | 102 171              |            |                 |               |              |                |               |           |              |
|   | C                       | 90,12<br>65,504       | 28 83,021        | 103,171              |            |                 | 67,195        | 89,418       | CO 010         |               |           |              |
|   | /10 529                 | 55,504                |                  | 38,1                 | 0          | 53,889          | 07,195        |              | 62,913         | 40,587        |           |              |
|   | 19,012                  |                       |                  |                      | 14,4       | 150             |               |              |                | ,             | 17,574    | 1            |
|   |                         |                       |                  |                      |            |                 |               |              |                |               |           |              |
|   | 1/17 1/18               | 1/19 1/2              | 0 1/21           | 1/22 1/23            | 1/2        | 24 1/25         | 1/26          | 1/27         | 1/28           | 1/29          | 1/30      |              |
|   |                         |                       | Da               | te dose administere  | d (12:00 a | am to 11:59 pm) |               |              |                |               |           |              |
|   |                         |                       |                  |                      |            |                 |               |              |                |               |           |              |

Number of persons who received their first dose of the COVID-19 vaccine