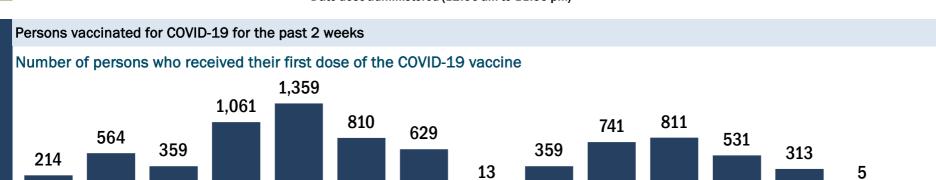

| - |                         |                       |                  |                      |            | -               |               |              |                |               | Series    | Total people |
|---|-------------------------|-----------------------|------------------|----------------------|------------|-----------------|---------------|--------------|----------------|---------------|-----------|--------------|
| C | OVID-19 doses adm       | ninistered in Fl      | orida            |                      |            | Demographic     | summary       |              | First do       | se<br>co      | mplete    | vaccinated   |
| C | oses administered       |                       |                  | 1,993,47             | 2          | Age group       |               |              | 1,364,42       | 16 31         | 4,528     | 1,678,944    |
|   | Total number of doses   | s of the COVID-19 v   | accine that have | been administered    | ו          | 16-24 yea       | rs            |              | 16,53          | 35            | 7,215     | 23,750       |
|   | Florida.                |                       |                  |                      | _          | 25-34 yea       | rs            |              | 45,98          | 35 3          | 6,571     | 82,556       |
| F | Persons vaccinated f    | for COVID-19 ir       | Florida          |                      |            | 35-44 yea       | rs            |              | 57,17          | 79 4          | 3,700     | 100,879      |
|   |                         |                       |                  |                      |            | 45-54 yea       | rs            |              | 70,86          | 60 4          | 8,707     | 119,567      |
| Т | otal people vaccina     | ted                   |                  | 1,678,94             | H 🔛        | 55-64 yea       |               |              | 98,98          | 36 5          | 3,180     | 152,166      |
|   | First dose              |                       |                  | 1,364,41             | 5          | 65-74 yea       | rs            |              | <b>596,4</b> 2 | 18 6          | 8,002     | 664,420      |
|   | Series completed        |                       |                  | 314,52               | 3          | 75-84 yea       | rs            |              | 344,50         | )2 3          | 7,116     | 381,618      |
|   | First dose: received th | neir first dose of th | e COVID-19 vacci | ne.                  |            | 85+ years       |               |              | 133,95         | 51 2          | 0,037     | 153,988      |
|   | Series complete: rece   |                       | ded doses of the | e COVID-19 vaccine t |            | Race            |               |              | 1,364,42       | 16 31         | 4,528     | 1,678,944    |
|   | be considered fully im  | munized.              |                  |                      |            | White           |               |              | 875,43         | 32 18         | 6,732     | 1,062,164    |
|   |                         |                       |                  |                      |            | Black           |               |              | 64,89          | 90 1          | 6,893     | 81,783       |
|   |                         |                       |                  |                      |            | American I      | ndian/Alas    | skan         | 4,69           | 96            | 957       | 5,653        |
|   |                         |                       |                  |                      |            | Other           |               |              | 175,74         | 46 7          | 4,499     | 250,245      |
|   |                         |                       |                  |                      |            | Unknown         |               |              | 243,65         | 52 3          | 5,447     | 279,099      |
|   |                         |                       |                  |                      |            | Other race ir   | ncludes Asian | n, native Ha | waiian/Pacifi  | c Islander, c | or other. |              |
|   |                         |                       |                  |                      |            | Ethnicity       |               |              | 1,364,42       | 16 31         | 4,528     | 1,678,944    |
|   |                         |                       |                  |                      |            | Hispanic        |               |              | 103,30         | )9 3          | 4,517     | 137,826      |
|   |                         |                       |                  |                      |            | Non-Hispa       | nic           |              | 631,18         | 34 15         | 5,501     | 786,685      |
|   |                         |                       |                  |                      |            | Unknown         |               |              | 629,92         |               | 4,510     | 754,433      |
|   |                         |                       |                  |                      |            | Gender          |               |              | 1,364,43       |               | 4,528     | 1,678,944    |
|   |                         |                       |                  |                      |            | Female          |               |              | 783,5:         | 11 19         | 1,122     | 974,633      |
|   |                         |                       |                  |                      |            | Male            |               |              | 573,64         | 47 12         | 2,813     | 696,460      |
|   |                         |                       |                  |                      |            | Unknown         |               |              | 7,25           | 58            | 593       | 7,851        |
| C | OVID-19 doses adm       | ninistered for t      | na nast 2 was    | ke                   |            |                 |               |              |                |               |           |              |
|   | 0 VID-13 00363 auti     |                       |                  |                      |            |                 |               |              |                |               |           |              |
|   |                         |                       |                  | 102 171              |            |                 |               |              |                |               |           |              |
|   | C                       | 90,12<br>65,504       | 28 83,021        | 103,171              |            |                 | 67,195        | 89,418       | CO 010         |               |           |              |
|   | /10 529                 | 55,504                |                  | 38,1                 | 0          | 53,889          | 07,195        |              | 62,913         | 40,587        |           |              |
|   | 19,012                  |                       |                  |                      | 14,4       | 150             |               |              |                | ,             | 17,574    | 1            |
|   |                         |                       |                  |                      |            |                 |               |              |                |               |           |              |
|   | 1/17 1/18               | 1/19 1/2              | 0 1/21           | 1/22 1/23            | 1/2        | 24 1/25         | 1/26          | 1/27         | 1/28           | 1/29          | 1/30      |              |
|   |                         |                       | Da               | te dose administere  | d (12:00 a | am to 11:59 pm) |               |              |                |               |           |              |
|   |                         |                       |                  |                      |            |                 |               |              |                |               |           |              |

Number of persons who received their first dose of the COVID-19 vaccine