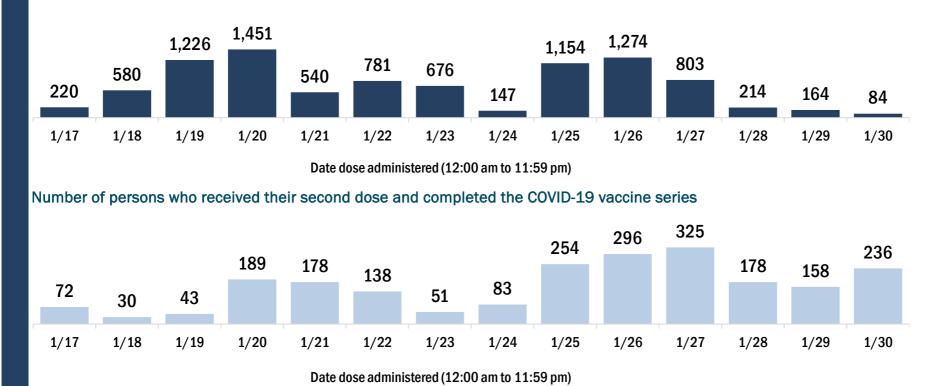

| - |                         |                       |                  |                      |            | -               |               |              |                |               | Series    | Total people |
|---|-------------------------|-----------------------|------------------|----------------------|------------|-----------------|---------------|--------------|----------------|---------------|-----------|--------------|
| C | OVID-19 doses adm       | ninistered in Fl      | orida            |                      |            | Demographic     | summary       |              | First do       | se<br>co      | mplete    | vaccinated   |
| C | oses administered       |                       |                  | 1,993,47             | 2          | Age group       |               |              | 1,364,42       | 16 31         | 4,528     | 1,678,944    |
|   | Total number of doses   | s of the COVID-19 v   | accine that have | been administered    | ו          | 16-24 yea       | rs            |              | 16,53          | 35            | 7,215     | 23,750       |
|   | Florida.                |                       |                  |                      | _          | 25-34 yea       | rs            |              | 45,98          | 35 3          | 6,571     | 82,556       |
| F | Persons vaccinated f    | for COVID-19 ir       | Florida          |                      |            | 35-44 yea       | rs            |              | 57,17          | 79 4          | 3,700     | 100,879      |
|   |                         |                       |                  |                      |            | 45-54 yea       | rs            |              | 70,86          | 60 4          | 8,707     | 119,567      |
| Т | otal people vaccina     | ted                   |                  | 1,678,94             | H 🔛        | 55-64 yea       |               |              | 98,98          | 36 5          | 3,180     | 152,166      |
|   | First dose              |                       |                  | 1,364,41             | 5          | 65-74 yea       | rs            |              | <b>596,4</b> 2 | 18 6          | 8,002     | 664,420      |
|   | Series completed        |                       |                  | 314,52               | 3          | 75-84 yea       | rs            |              | 344,50         | )2 3          | 7,116     | 381,618      |
|   | First dose: received th | neir first dose of th | e COVID-19 vacci | ne.                  |            | 85+ years       |               |              | 133,95         | 51 2          | 0,037     | 153,988      |
|   | Series complete: rece   |                       | ded doses of the | e COVID-19 vaccine t |            | Race            |               |              | 1,364,42       | 16 31         | 4,528     | 1,678,944    |
|   | be considered fully im  | munized.              |                  |                      |            | White           |               |              | 875,43         | 32 18         | 6,732     | 1,062,164    |
|   |                         |                       |                  |                      |            | Black           |               |              | 64,89          | 90 1          | 6,893     | 81,783       |
|   |                         |                       |                  |                      |            | American I      | ndian/Alas    | skan         | 4,69           | 96            | 957       | 5,653        |
|   |                         |                       |                  |                      |            | Other           |               |              | 175,74         | 46 7          | 4,499     | 250,245      |
|   |                         |                       |                  |                      |            | Unknown         |               |              | 243,65         | 52 3          | 5,447     | 279,099      |
|   |                         |                       |                  |                      |            | Other race ir   | ncludes Asian | n, native Ha | waiian/Pacifi  | c Islander, c | or other. |              |
|   |                         |                       |                  |                      |            | Ethnicity       |               |              | 1,364,42       | 16 31         | 4,528     | 1,678,944    |
|   |                         |                       |                  |                      |            | Hispanic        |               |              | 103,30         | )9 3          | 4,517     | 137,826      |
|   |                         |                       |                  |                      |            | Non-Hispa       | nic           |              | 631,18         | 34 15         | 5,501     | 786,685      |
|   |                         |                       |                  |                      |            | Unknown         |               |              | 629,92         |               | 4,510     | 754,433      |
|   |                         |                       |                  |                      |            | Gender          |               |              | 1,364,43       |               | 4,528     | 1,678,944    |
|   |                         |                       |                  |                      |            | Female          |               |              | 783,5:         | 11 19         | 1,122     | 974,633      |
|   |                         |                       |                  |                      |            | Male            |               |              | 573,64         | 47 12         | 2,813     | 696,460      |
|   |                         |                       |                  |                      |            | Unknown         |               |              | 7,25           | 58            | 593       | 7,851        |
| C | OVID-19 doses adm       | ninistered for t      | na nast 2 was    | ke                   |            |                 |               |              |                |               |           |              |
|   | 0 VID-13 00363 auti     |                       |                  |                      |            |                 |               |              |                |               |           |              |
|   |                         |                       |                  | 102 171              |            |                 |               |              |                |               |           |              |
|   | C                       | 90,12<br>65,504       | 28 83,021        | 103,171              |            |                 | 67,195        | 89,418       | CO 010         |               |           |              |
|   | /10 529                 | 55,504                |                  | 38,1                 | 0          | 53,889          | 07,195        |              | 62,913         | 40,587        |           |              |
|   | 19,012                  |                       |                  |                      | 14,4       | 150             |               |              |                | ,             | 17,574    | 1            |
|   |                         |                       |                  |                      |            |                 |               |              |                |               |           |              |
|   | 1/17 1/18               | 1/19 1/2              | 0 1/21           | 1/22 1/23            | 1/2        | 24 1/25         | 1/26          | 1/27         | 1/28           | 1/29          | 1/30      |              |
|   |                         |                       | Da               | te dose administere  | d (12:00 a | am to 11:59 pm) |               |              |                |               |           |              |
|   |                         |                       |                  |                      |            |                 |               |              |                |               |           |              |

Number of persons who received their first dose of the COVID-19 vaccine