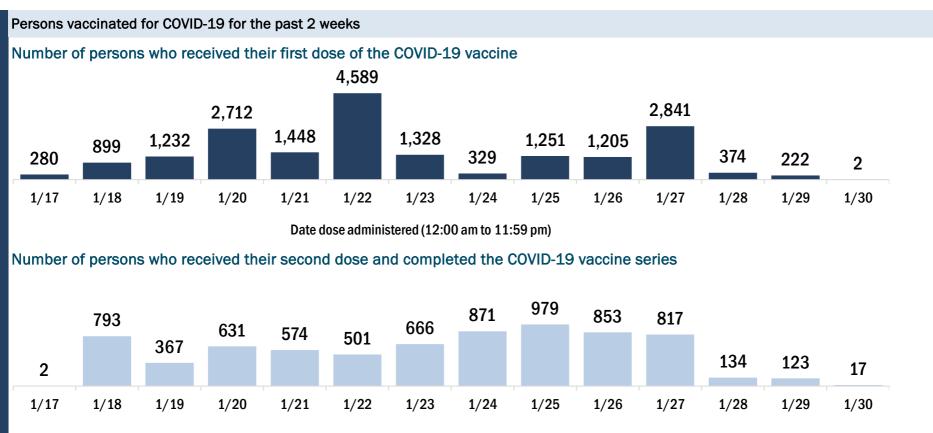

### **COVID-19: Florida vaccine summary**

#### Vaccination data through Jan 30, 2021 as of Jan 31, 2021 at 12:05 AM

Data in this report are provisional and subject to change.

Data in this summary pertain to COVID-19 vaccines approved by the U.S. Food and Drug Administration and have been issued an Emergency Use Authorization. These data summarize the number of people who have received either their first dose or have completed the series for a COVID-19 vaccine. A person can only be counted in one category, first dose or series complete.

| - |                         |                       |                  |                      |            | -               |               |              |                |               | Series    | Total people |
|---|-------------------------|-----------------------|------------------|----------------------|------------|-----------------|---------------|--------------|----------------|---------------|-----------|--------------|
| C | OVID-19 doses adm       | ninistered in Fl      | orida            |                      |            | Demographic     | summary       |              | First do       | se<br>co      | mplete    | vaccinated   |
| C | oses administered       |                       |                  | 1,993,47             | 2          | Age group       |               |              | 1,364,42       | 16 31         | 4,528     | 1,678,944    |
|   | Total number of doses   | s of the COVID-19 v   | accine that have | been administered    | ו          | 16-24 yea       | rs            |              | 16,53          | 35            | 7,215     | 23,750       |
|   | Florida.                |                       |                  |                      | _          | 25-34 yea       | rs            |              | 45,98          | 35 3          | 6,571     | 82,556       |
| F | Persons vaccinated f    | for COVID-19 ir       | Florida          |                      |            | 35-44 yea       | rs            |              | 57,17          | 79 4          | 3,700     | 100,879      |
|   |                         |                       |                  |                      |            | 45-54 yea       | rs            |              | 70,86          | 60 4          | 8,707     | 119,567      |
| Т | otal people vaccina     | ted                   |                  | 1,678,94             | H 🔛        | 55-64 yea       |               |              | 98,98          | 36 5          | 3,180     | 152,166      |
|   | First dose              |                       |                  | 1,364,41             | 5          | 65-74 yea       | rs            |              | <b>596,4</b> 2 | 18 6          | 8,002     | 664,420      |
|   | Series completed        |                       |                  | 314,52               | 3          | 75-84 yea       | rs            |              | 344,50         | )2 3          | 7,116     | 381,618      |
|   | First dose: received th | neir first dose of th | e COVID-19 vacci | ne.                  |            | 85+ years       |               |              | 133,95         | 51 2          | 0,037     | 153,988      |
|   | Series complete: rece   |                       | ded doses of the | e COVID-19 vaccine t |            | Race            |               |              | 1,364,42       | 16 31         | 4,528     | 1,678,944    |
|   | be considered fully im  | munized.              |                  |                      |            | White           |               |              | 875,43         | 32 18         | 6,732     | 1,062,164    |
|   |                         |                       |                  |                      |            | Black           |               |              | 64,89          | 90 1          | 6,893     | 81,783       |
|   |                         |                       |                  |                      |            | American I      | ndian/Alas    | skan         | 4,69           | 96            | 957       | 5,653        |
|   |                         |                       |                  |                      |            | Other           |               |              | 175,74         | 46 7          | 4,499     | 250,245      |
|   |                         |                       |                  |                      |            | Unknown         |               |              | 243,65         | 52 3          | 5,447     | 279,099      |
|   |                         |                       |                  |                      |            | Other race ir   | ncludes Asian | n, native Ha | waiian/Pacifi  | c Islander, c | or other. |              |
|   |                         |                       |                  |                      |            | Ethnicity       |               |              | 1,364,42       | 16 31         | 4,528     | 1,678,944    |
|   |                         |                       |                  |                      |            | Hispanic        |               |              | 103,30         | )9 3          | 4,517     | 137,826      |
|   |                         |                       |                  |                      |            | Non-Hispa       | nic           |              | 631,18         | 34 15         | 5,501     | 786,685      |
|   |                         |                       |                  |                      |            | Unknown         |               |              | 629,92         |               | 4,510     | 754,433      |
|   |                         |                       |                  |                      |            | Gender          |               |              | 1,364,43       |               | 4,528     | 1,678,944    |
|   |                         |                       |                  |                      |            | Female          |               |              | 783,5:         | 11 19         | 1,122     | 974,633      |
|   |                         |                       |                  |                      |            | Male            |               |              | 573,64         | 47 12         | 2,813     | 696,460      |
|   |                         |                       |                  |                      |            | Unknown         |               |              | 7,25           | 58            | 593       | 7,851        |
| C | OVID-19 doses adm       | ninistered for t      | na nast 2 was    | ke                   |            |                 |               |              |                |               |           |              |
|   | 0 VID-13 00363 auti     |                       |                  |                      |            |                 |               |              |                |               |           |              |
|   |                         |                       |                  | 102 171              |            |                 |               |              |                |               |           |              |
|   | C                       | 90,12<br>65,504       | 28 83,021        | 103,171              |            |                 | 67,195        | 89,418       | CO 010         |               |           |              |
|   | /10 529                 | 55,504                |                  | 38,1                 | 0          | 53,889          | 07,195        |              | 62,913         | 40,587        |           |              |
|   | 19,012                  |                       |                  |                      | 14,4       | 150             |               |              |                | ,             | 17,574    | 1            |
|   |                         |                       |                  |                      |            |                 |               |              |                |               |           |              |
|   | 1/17 1/18               | 1/19 1/2              | 0 1/21           | 1/22 1/23            | 1/2        | 24 1/25         | 1/26          | 1/27         | 1/28           | 1/29          | 1/30      |              |
|   |                         |                       | Da               | te dose administere  | d (12:00 a | am to 11:59 pm) |               |              |                |               |           |              |
|   |                         |                       |                  |                      |            |                 |               |              |                |               |           |              |