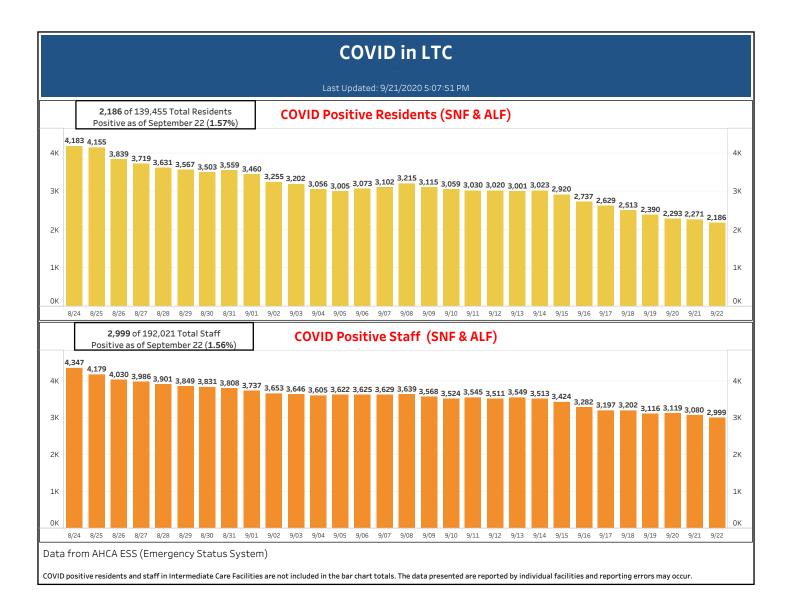

Data in this report is provisional and subject to change. The information contained in this report reflects the current available information reported by each facility's staff to the Department via the Agency for Health Care Administration's Emergency Status System. The data is not cumulative but reflects the information available for current residents and staff with cases as of yesterday's date.