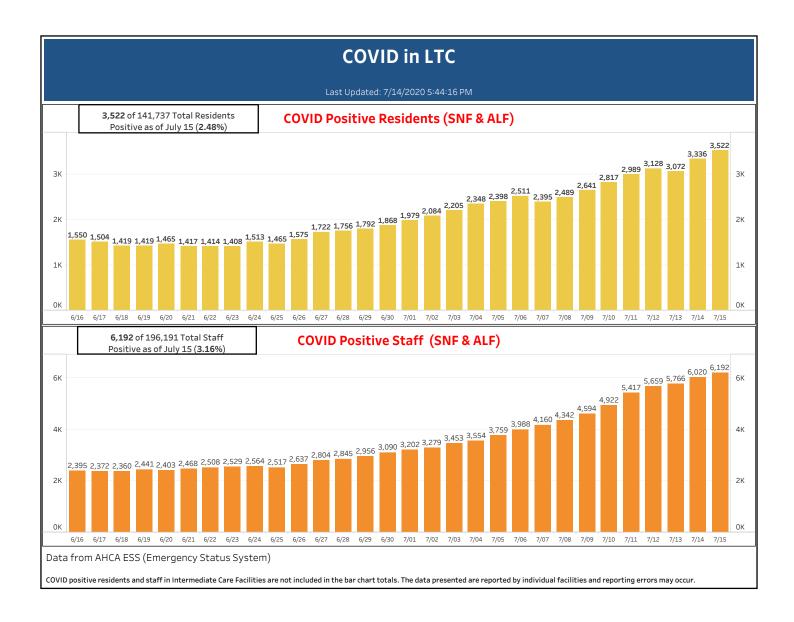

|                    |                                                                                                                                |                   |                                                       |                    | Number of Facilities:          | 1488           |
|--------------------|--------------------------------------------------------------------------------------------------------------------------------|-------------------|-------------------------------------------------------|--------------------|--------------------------------|----------------|
|                    |                                                                                                                                |                   |