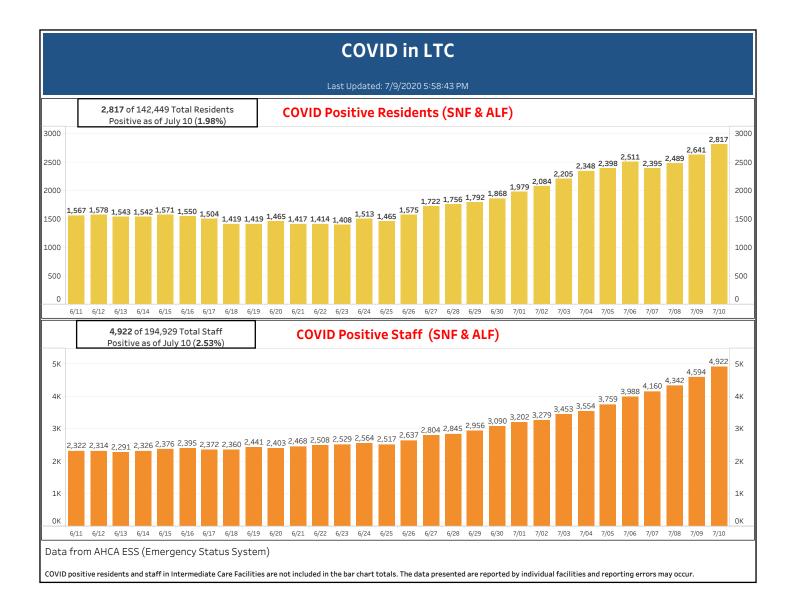

Data in this report is provisional and subject to change. The information contained in this report reflects the current available information reported by each facility's staff to the Department via the Agency for Health Care Administration's Emergency Status System. The data is not cumulative but reflects the information available for current residents and staff with cases as of yesterday's date.

| Administration's Emerg        | gency Status System. The data is not cumulative but reflects the information availabl | e for current residents a | nd staff with cases as o         |                    | North and Francisco            | 1202           |
|-------------------------------|---------------------------------------------------------------------------------------|--------------------