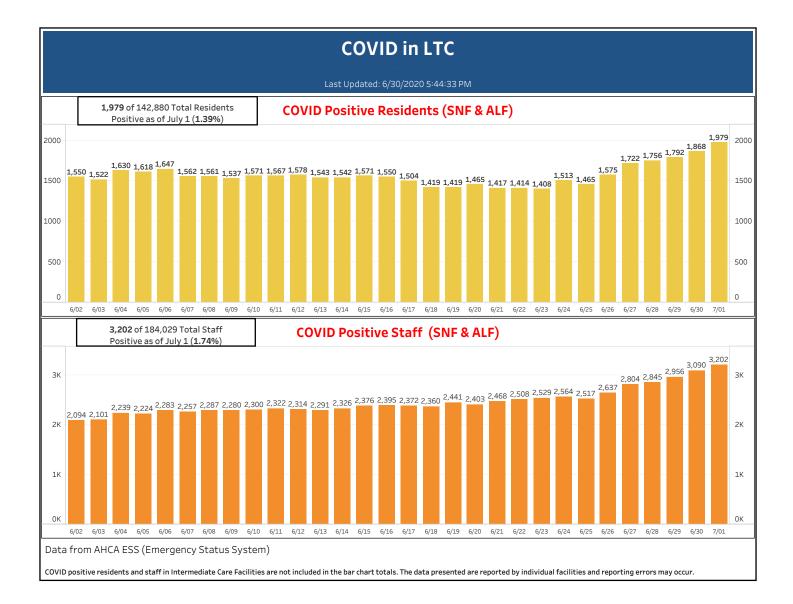

HEALTHCARE OF ORMOND                 | NH  | 6/30/2020 14:17 | 0  | 0  | 1  |
| VOLUSIA    | SPRINGS OF PARC HILL, THE                      | ALF | 6/30/2020 14:00 | 2  | 0  | 0  |
| VOLUSIA    | THE OPAL AT ORMOND BEACH                       | ALF | 6/29/2020 15:18 | 0  | 0  | 1  |
| VOLUSIA    | UNIVERSITY EAST REHABILITATION CENTER          | NH  | 6/30/2020 13:46 | 0  | 7  | 1  |
| VOLUSIA    | VILLA HEALTH & REHABILITATION CENTER           | NH  | 6/30/2020 15:45 | 0  | 0  | 1  |
| VOLUSIA    | WOODLAND TOWERS                                | ALF | 6/30/2020 17:01 | 0  | 0  | 1  |
| WALTON     | CHAUTAUQUA REHABILITATION AND NURSING CENTER   | NH  | 6/30/2020 11:56 | 10 | 0  | 0  |
| WASHINGTON | WASHINGTON REHABILITATION AND NURSING CENTER   | NH  | 6/30/2020 16:11 | 11 | 1  | 7  |