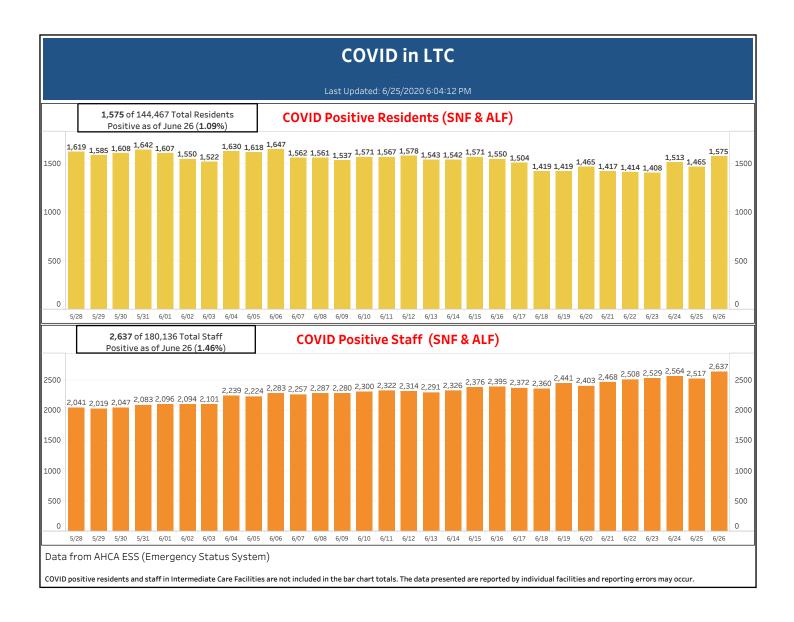

| 3           | 11 |