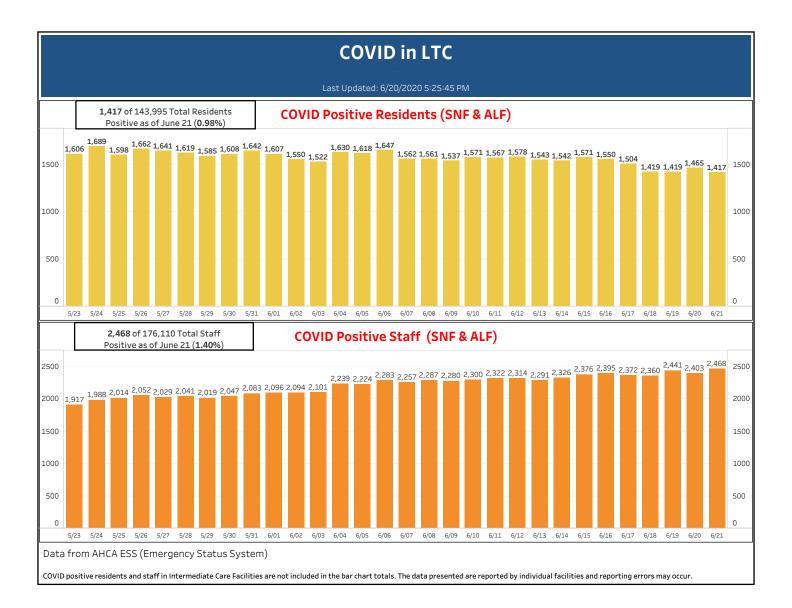

Data in this report is provisional and subject to change. The information contained in this report reflects the current available information reported by each facility's staff to the Department via the Agency for Health Care Administration's Emergency Status System. The data is not cumulative but reflects the information available for current residents and staff with cases as of yesterday's date.