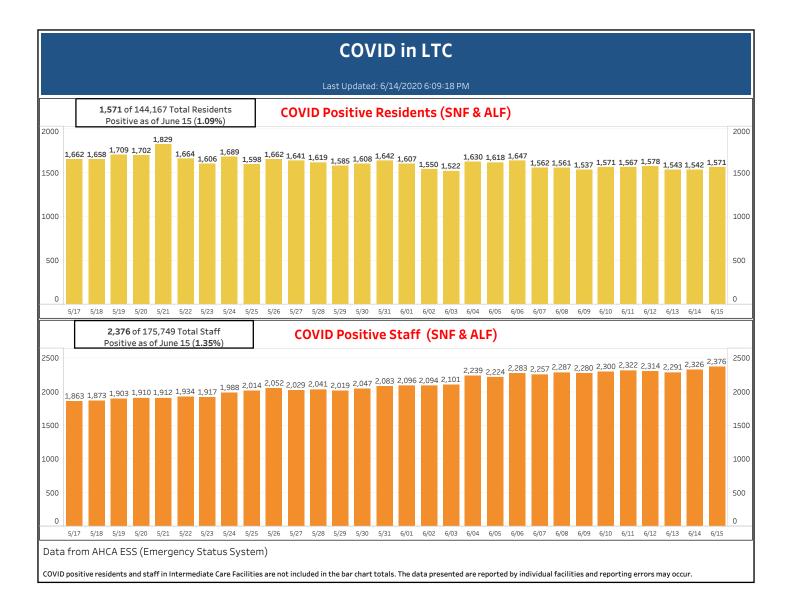

Data in this report is provisional and subject to change. The information contained in this report reflects the current available information reported by each facility's staff to the Department via the Agency for Health Care Administration's Emergency Status System. The data is not cumulative but reflects the information available for current residents and staff with cases as of yesterday's date.