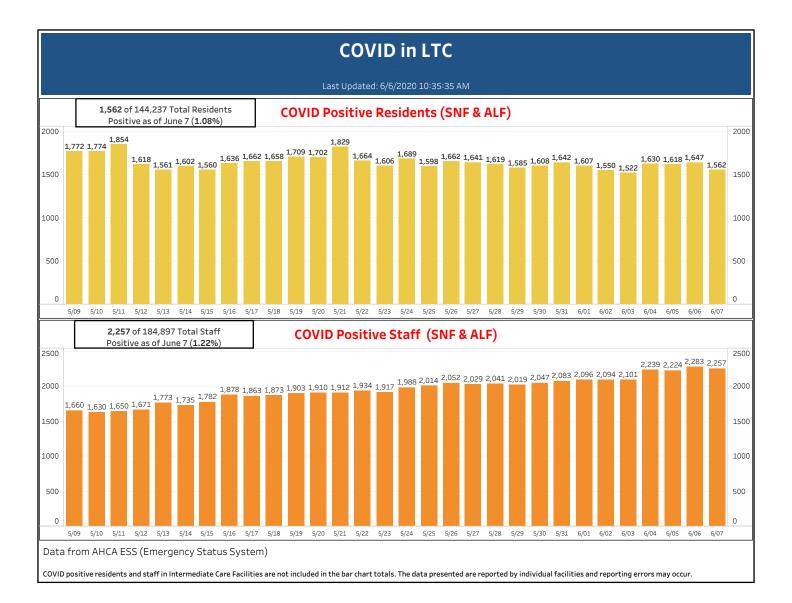

Data in this report is provisional and subject to change. The information contained in this report reflects the current available information reported by each facility's staff to the Department via the Agency for Health Care Administration's Emergency Status System. The data is not cumulative but reflects the information available for current residents and staff with cases as of yesterday's date.