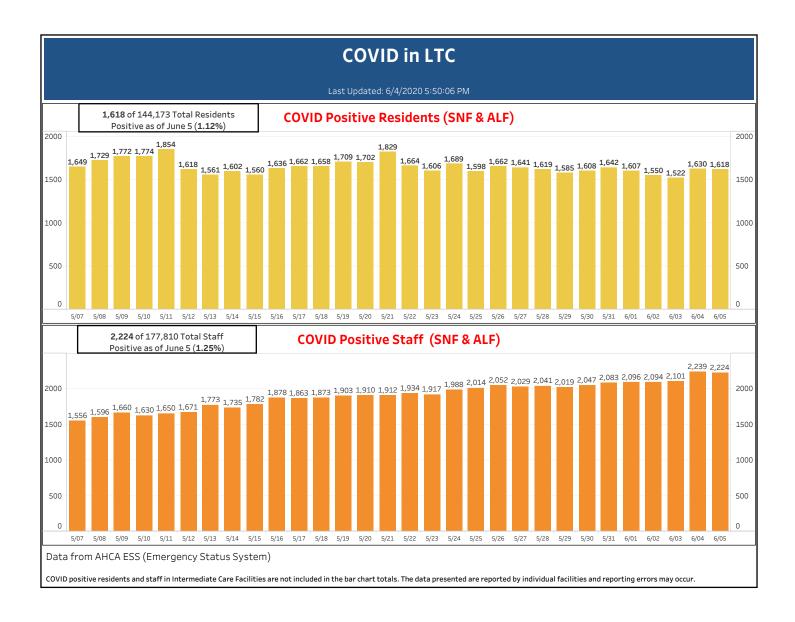

| NH        | 6/4/2020 16:18                   | 1  | 0 1     |
| VOLUSIA              | WOODLAND TOWERS                                                                            | ALF       | 6/4/2020 13:35                   | 0  | 0 2     |
| WAKULLA              | EDEN SPRINGS NURSING AND REHAB CENTER                                                      | NH        | 6/4/2020 12:58                   | 1  | 0 5     |
| WALTON               | CHAUTAUQUA REHABILITATION AND NURSING CENTER                                               | NH        | 6/4/2020 12:03                   | 30 | 0 30    |
| WASHINGTON           | WASHINGTON REHABILITATION AND NURSING CENTER                                               | NH        | 6/1/2020 15:38                   | 32 | 1 14    |