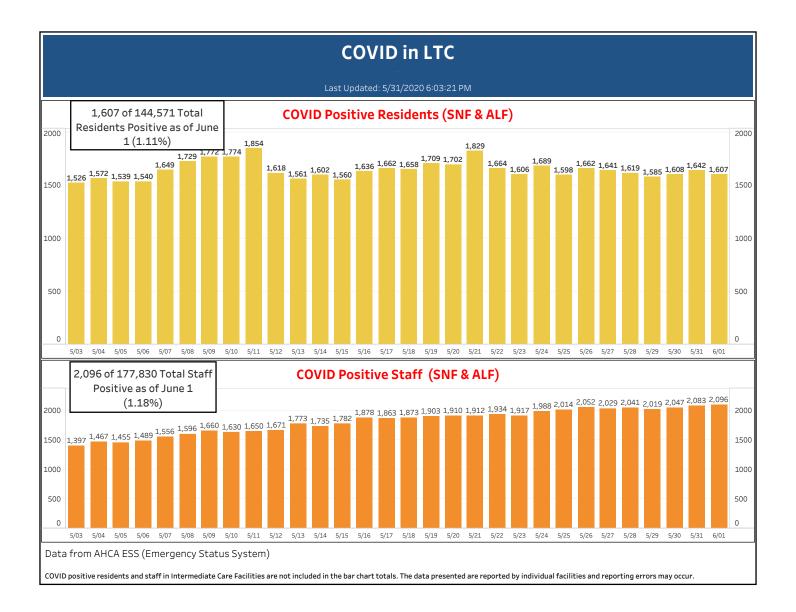

Data in this report is provisional and subject to change. The information contained in this report reflects the current available information reported by each facility's staff to the Department via the Agency for Health Care Administration's Emergency Status System. The data is not cumulative but reflects the information available for current residents and staff with cases as of yesterday's date.