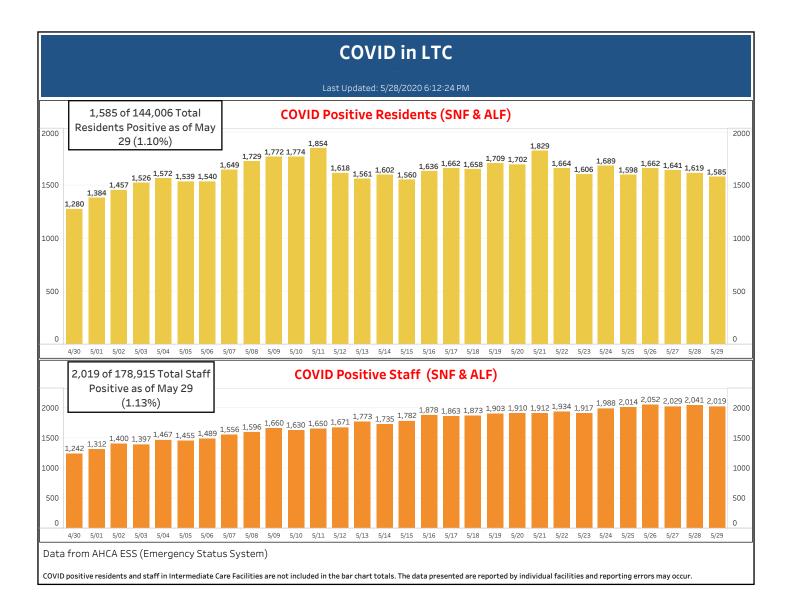

SIA              | PARKSIDE HEALTH AND REHABILITATION CENTER                       | NH        | 5/28/2020 13:51                    | 0  | 0 2           |
| VOLUSIA              | WOODLAND TOWERS                                                 | ALF       | 5/28/2020 18:48                    | 1  | 0 2           |
| WAKULLA              | EDEN SPRINGS NURSING AND REHAB CENTER                           | NH        | 5/28/2020 12:57                    | 1  | 0 5           |
| WALTON               | CHAUTAUQUA REHABILITATION AND NURSING CENTER                    | NH        | 5/28/2020 12:13                    | 30 | 0 30          |
| WASHINGTON           | WASHINGTON REHABILITATION AND NURSING CENTER                    | NH        | 5/28/2020 19:35                    | 29 | 0 11          |