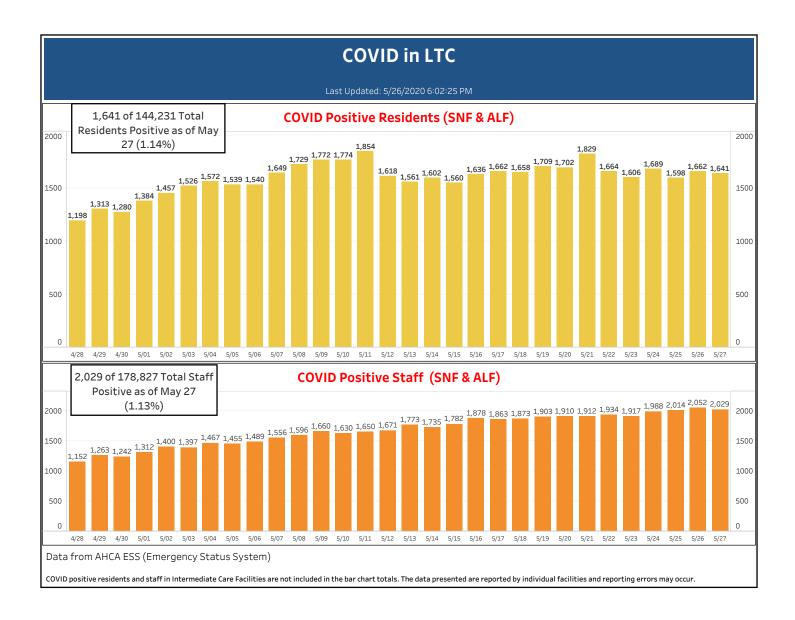

|       |
| WAKULLA                  | EDEN SPRINGS NURSING AND REHAB CENTER                                                              | NH        | 5/26/2020 12:34                    | 1  | 0  |       |
| WALTON                   | CHAUTAUQUA REHABILITATION AND NURSING CENTER                                                       | NH        | 5/26/2020 0:19                     | 30 | 0  |       |
| WASHINGTON               | WASHINGTON REHABILITATION AND NURSING CENTER                                                       | NH        | 5/25/2020 15:15                    | 27 | 0  |       |
| L                        |                                                                                                    | I         | ., .,======51125                   | 27 | •  | · · · |