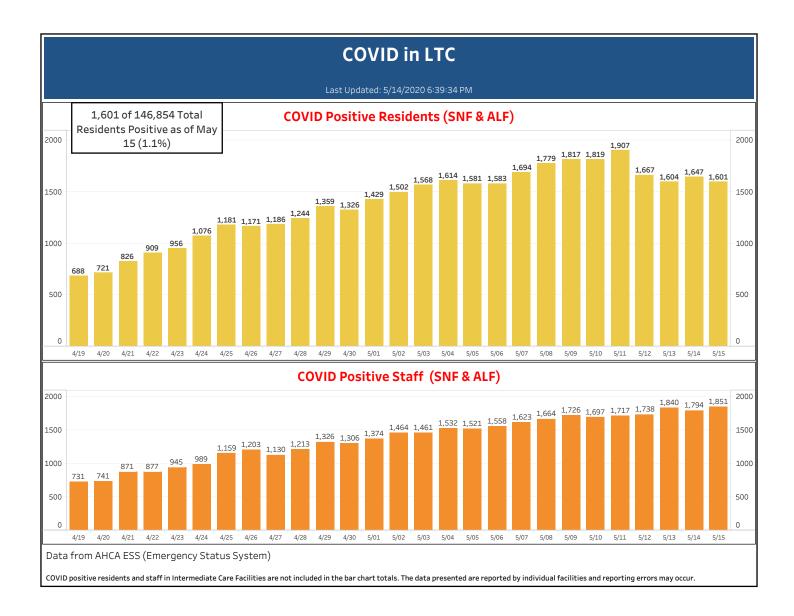

---|----|----|
| VOLUSIA | BRIDGEVIEW CENTER                            | NH  | 5/13/2020 18:22 | 1  | 0  | 0  |
| VOLUSIA | COQUINA CENTER                               | NH  | 5/14/2020 13:21 | 0  | 39 | 9  |
| VOLUSIA | DELTONA HEALTH CARE                          | NH  | 5/14/2020 13:56 | 0  | 2  | 0  |
| VOLUSIA | GRAND VILLA OF DELAND                        | ALF | 5/14/2020 13:29 | 0  | 0  | 4  |
| VOLUSIA | MAJESTIC OAKS                                | NH  | 5/14/2020 11:27 | 0  | 0  | 1  |
| VOLUSIA | ORANGE CITY NURSING AND REHAB CENTER         | NH  | 5/14/2020 17:53 | 0  | 1  | 2  |
| WAKULLA | EDEN SPRINGS NURSING AND REHAB CENTER        | NH  | 5/14/2020 12:55 | 1  | 0  | 5  |
| WALTON  | CHAUTAUQUA REHABILITATION AND NURSING CENTER | NH  | 5/14/2020 18:28 | 22 | 0  | 23 |