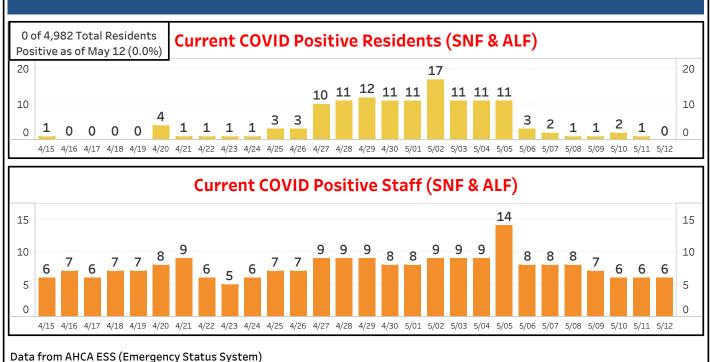

## **COVID in LTC** STATEWIDE: FACILITY TABLE

482 Facilities in Florida (Statewide) have COVID Positive Cases as of May 12

Last Updated: 5/11/2020 6:46:34 PM