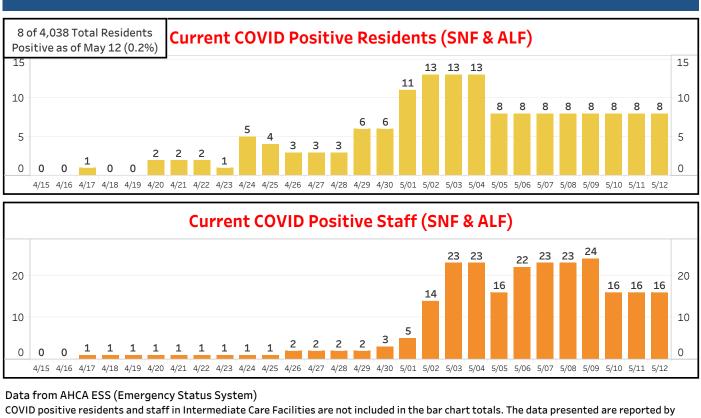

| 14                |
| PASCO  | WELLSPRING ASSISTED LIVING FACILITY | ALF              | 5/11/2020 3:18:00 PM     | 0                     | 0                                    | 1                 |
| PASCO  | GRAND VILLA OF NEW PORT RICHEY      | ALF              | 5/11/2020 12:21:00<br>PM | 0                     | 0                                    | 1                 |

Data in this report are provisional and subject to change. The information contained in this report reflects the current available information reported by each facility's staff to the Department via the Agency for Health Care Administration's Emergency Status System. The data are not cumulative but reflect the information available for current residents and staff with cases as of yesterday's date.



individual facilities and reporting errors may occur.

## COVID in LTC PINELLAS

34 Facilities in PINELLAS have COVID Positive Cases as of May 12

Last Updated: 5/11/2020 6:47:40 PM

## Current COVID Positive Residents & Staff (SNF, ALF & ICF-DD)

| County   | Facility Name                                 | Provider<br>Type | Update Time (UTC)    | Positive<br>Residents | Positive<br>Residents<br>Transferred | Positive<br>Staff |
|----------|-----------------------------------------------|------------------|----------------------|-----------------------|--------------------------------------|-------------------|
| TOTALS   |                                               |                  |                      | 32                    | 102                                  | 44