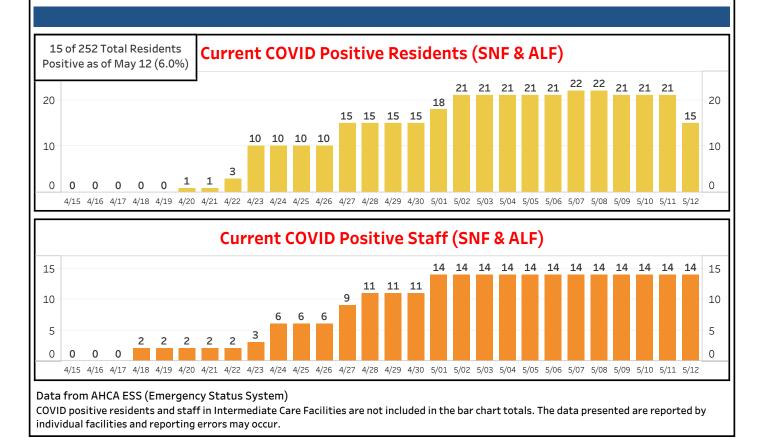

-|
| TOTALS  |                                                           |                  |                      | 15                    | 2                                    | 14                |
| MADISON | LAKE PARK OF MADISON NURSING AND REHABILITATION<br>CENTER | N NH             | 5/11/2020 8:33:00 PM | 15                    | 2                                    | 14                |

Data in this report are provisional and subject to change. The information contained in this report reflects the current available information reported by each facility's staff to the Department via the Agency for Health Care Administration's Emergency Status System. The data are not cumulative but reflect the information available for current residents and staff with cases as of yesterday's date.



## COVID in LTC MANATEE

11 Facilities in MANATEE have COVID Positive Cases as of May 12

#### Last Updated: 5/11/2020 6:46:34 PM

#### Current COVID Positive Residents & Staff (SNF, ALF & ICF-DD)

| County  | Facility Name                                 | Provider<br>Type | Update Time (UTC)    | Positive<br>Residents | Positive<br>Residents<br>Transferred | Positive<br>Staff |
|---------|-----------------------------------------------|------------------|----------------------|-----------------------|--------------------------------------|-------------------|
| TOTALS  |                                               |                  |                      | 91                    | 58                                   | 59                |
| MANATEE | LIFE CARE CENTER OF SARASOTA