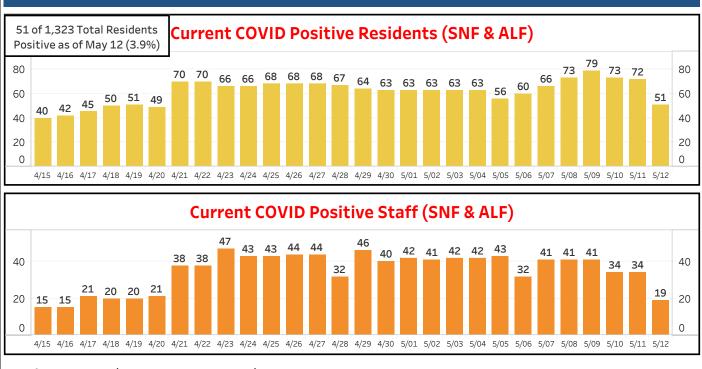

| 0                 |
| CLAY   | BROOKDALE ORANGE PARK                      | ALF              | 5/11/2020 12:37:00 P | 0                     | 0                                    | 1                 |
|        |                                            |                  |                      |                       |                                      |                   |

Data in this report are provisional and subject to change. The information contained in this report reflects the current available information reported by each facility's staff to the Department via the Agency for Health Care Administration's Emergency Status System. The data are not cumulative but reflect the information available for current residents and staff with cases as of yesterday's date.



Data from AHCA ESS (Emergency Status System)

## COVID in LTC COLLIER

13 Facilities in COLLIER have COVID Positive Cases as of May 12

Last Updated: 5/11/2020 6:46:34 PM

#### Current COVID Positive Residents & Staff (SNF, ALF & ICF-DD)

| County  | Facility Name                                 | Provider<br>Type | Update Time (UTC)    | Positive<br>Residents | Positive<br>Residents<br>Transferred | Positive<br>Staff |
|---------|-----------------------------------------------|------------------|----------------------|-----------------------|--------------------------------------|-------------------|
| TOTALS  |                                               |                  |                      | 41                    | 55                                   | 39                |
| CO