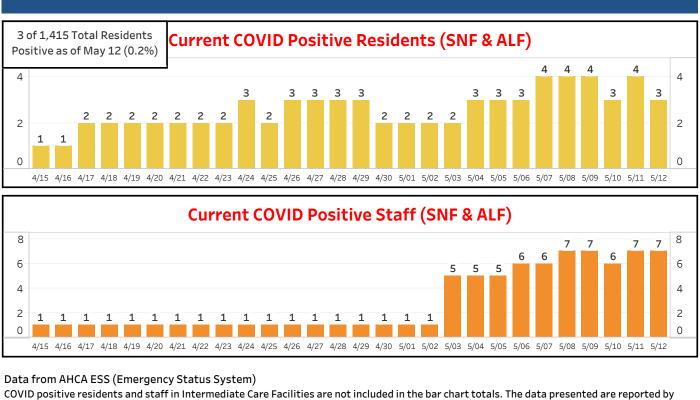

| 2                 |
| INDIAN RIVER | HARBORCHASE OF VERO BEACH | ALF              | 5/11/2020 1:54:00 PM | 1                     | 5                                    | 1                 |
| INDIAN RIVER | SONATA VERO BEACH         | ALF              | 5/11/2020 1:14:00 PM | 1                     | 0                                    | 4                 |

Data in this report are provisional and subject to change. The information contained in this report reflects the current available information reported by each facility's staff to the Department via the Agency for Health Care Administration's Emergency Status System. The data are not cumulative but reflect the information available for current residents and staff with cases as of yesterday's date.



individual facilities and reporting errors may occur.

| COVID in LTC<br>JACKSONNo facilities have<br>COVID cases in this<br>county.Last Updated: 5/11/2020 6:46:34 PM                                                                                                                                                     |
|-------------------------------------------------------------------------------------------------------------------------------------------------------------------------------------------------------------------------------------------------------------------|
| Current COVID Positive Residents & Staff (SNF, ALF & ICF-DD)