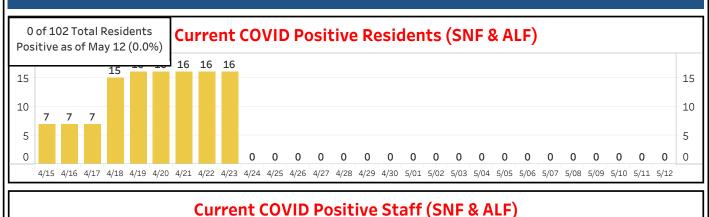

Type Residents                                                        | Transferred | Staff |
|----------------------------------------------------------------------------|-------------|-------|
| TOTALS                                                                     | 13          | 0     |
| JEFFERSON CROSS LANDINGS HEALTH AND REHABILITATION NH 5/11/2020 1:43:00 PM | 13          | 0     |

Data in this report are provisional and subject to change. The information contained in this report reflects the current available information reported by each facility's staff to the Department via the Agency for Health Care Administration's Emergency Status System. The data are not cumulative but reflect the information available for current residents and staff with cases as of yesterday's date.





Data from AHCA ESS (Emergency Status System)

## COVID in LTC LAFAYETTE

1 Facilities in LAFAYETTE have COVID Positive Cases as of May 12

Last Updated: 5/11/2020 6:46:34 PM

#### Current COVID Positive Residents & Staff (SNF, ALF & ICF-DD)

| County    | Facility Name                               | Provider<br>Type | Update Time (UTC)    | Positive<br>Residents | Positive<br>Residents<br>Transferred | Positive<br>Staff |
|-----------|---------------------------------------------|------------------|----------------------|-----------------------|--------------------------------------|-------------------|
| TOTALS    |                                             |                  |                      | 0                     | 0                                    | 2                 |