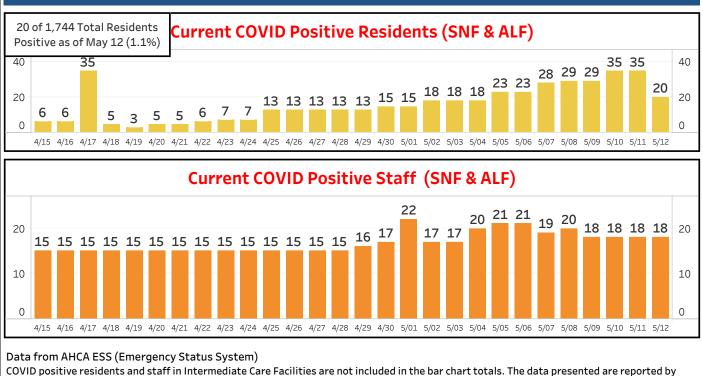

| 10                |
| ALACHUA | OAK HAMMOCK AT THE UNIVERSITY OF FLORIDA     | ALF              | 5/11/2020 1:50:00 PM | 6                     | 6                                    | 6                 |
| ALACHUA | BROOKDALE GAINESVILLE SOUTHWEST              | ALF              | 5/11/2020 2:33:00 PM | 0                     | 0                                    | 1                 |

Data in this report are provisional and subject to change. The information contained in this report reflects the current available information reported by each facility's staff to the Department via the Agency for Health Care Administration's Emergency Status System. The data are not cumulative but reflect the information available for current residents and staff with cases as of yesterday's date.



individual facilities and reporting errors may occur.

## COVID in LTC BAKER

2 Facilities in BAKER have COVID Positive Cases as of May 12

Last Updated: 5/11/2020 6:46:34 PM

#### Current COVID Positive Residents & Staff (SNF, ALF & ICF-DD)

| County | Facility Name                      | Provider<br>Type | Update Time (UTC)    | Positive<br>Residents | Positive<br>Residents<br>Transferred | Positive<br>Staff |
|--------|------------------------------------|------------------|----------------------|-----------------------|--------------------------------------|-------------------|
| TOTALS |                                    |                  |                      | 2                     | 1                                    | 1                 |
| BAKER  | MACCLENNY NURSING AND REH