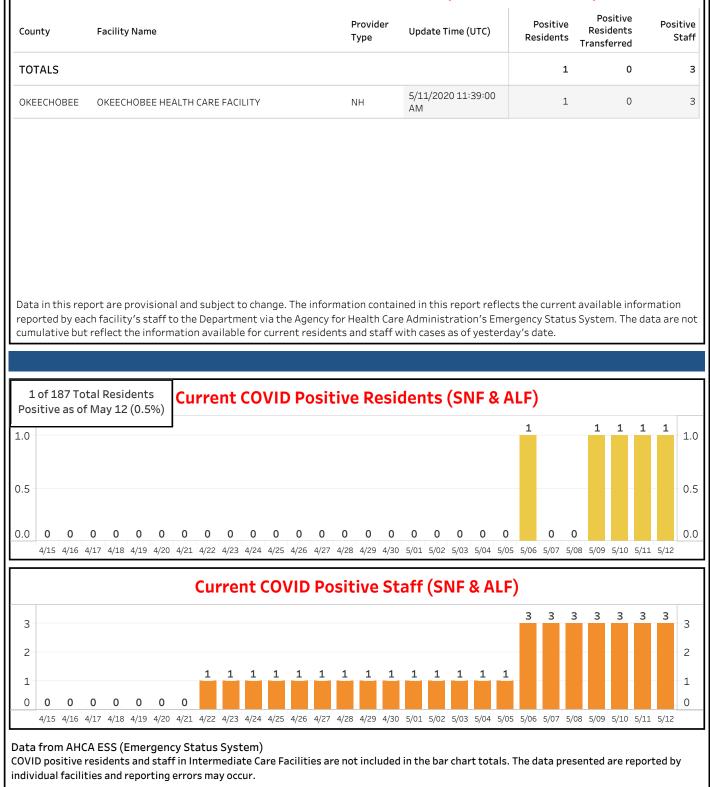

ABILITATION CENTER, LLC | NH               | 5/11/2020 1:10:00 PM | 13                    | 0                                    | 10                |

Data in this report are provisional and subject to change. The information contained in this report reflects the current available information reported by each facility's staff to the Department via the Agency for Health Care Administration's Emergency Status System. The data are not cumulative but reflect the information available for current residents and staff with cases as of yesterday's date.



Data from AHCA ESS (Emergency Status System)

## COVID in LTC OKEECHOBEE

1 Facilities in OKEECHOBEE have COVID Positive Cases as of May 12

Last Updated: 5/11/2020 6:46:34 PM

#### Current COVID Positive Residents & Staff (SNF, ALF & ICF-DD)



## COVID in LTC ORANGE

15 Facilities in ORANGE have COVID Positive Cases as of May 12

Last Updated: 5/11/2020 6:46:34 PM

### Current COVID Positive Residents & Staff (SNF, ALF & ICF-DD)

| County | Facility Name                                     | Provider<br>Type | Update Time (UTC)    | Positive<br>Residents | Positive<br>Residents<br>Transferred | Positive<br>Staff |
|--------|---------------------------------------------------|------------------|----------------------|-----------------------|--------------------------------------|-------------------|
| TOTALS |                                                   |                  |                      | 3                     | 7                                    | 19                |
| ORANGE | HUNTERS CREEK NURSING AND REHAB C