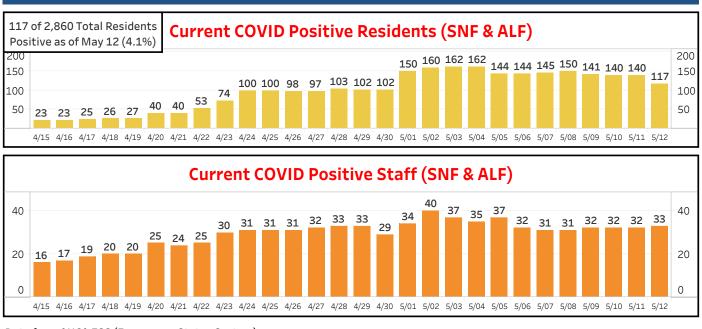

## **COVID in LTC** STATEWIDE: FACILITY TABLE

482 Facilities in Florida (Statewide) have COVID Positive Cases as of May 12

Last Updated: 5/11/2020 6:46:34 PM