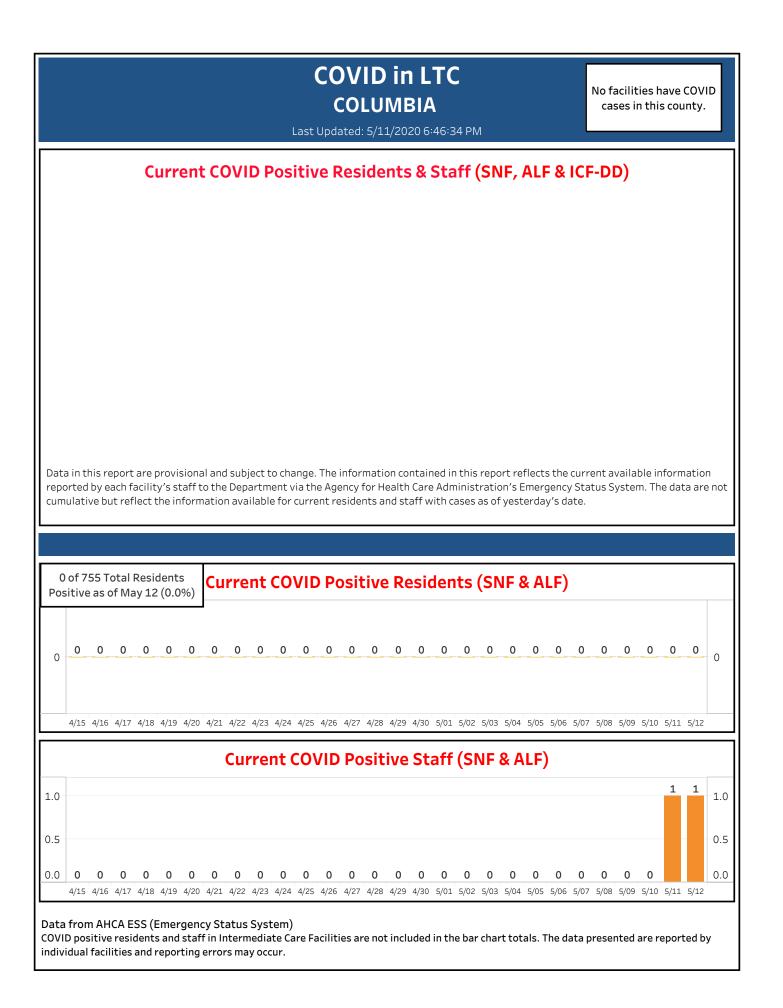

## **COVID in LTC** STATEWIDE: FACILITY TABLE

482 Facilities in Florida (Statewide) have COVID Positive Cases as of May 12

Last Updated: 5/11/2020 6:46:34 PM