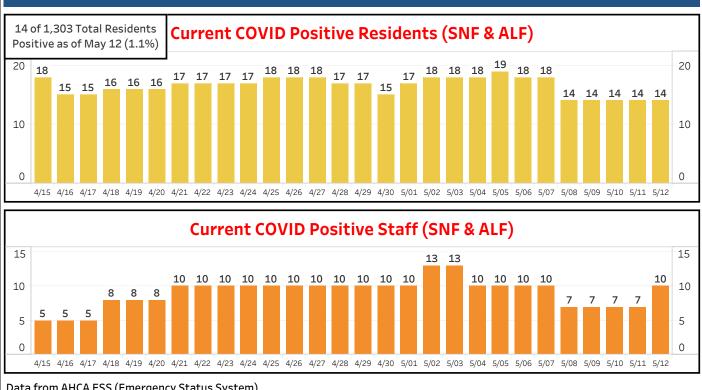

| 10                |
| OKALOOSA | MANOR AT BLUE WATER BAY, THE           | NH               | 5/11/2020 1:08:00 PM | 1                     | 0                                    | 0                 |
| OKALOOSA | FORT WALTON REHABILITATION CENTER, LLC | NH               | 5/11/2020 1:10:00 PM | 13                    | 0                                    | 10                |

Data in this report are provisional and subject to change. The information contained in this report reflects the current available information reported by each facility's staff to the Department via the Agency for Health Care Administration's Emergency Status System. The data are not cumulative but reflect the information available for current residents and staff with cases as of yesterday's date.



Data from AHCA ESS (Emergency Status System)

## COVID in LTC OKEECHOBEE

1 Facilities in OKEECHOBEE have COVID Positive Cases as of May 12

Last Updated: 5/11/2020 6:46:34 PM

#### Current COVID Positive Residents & Staff (SNF, ALF & ICF-DD)



## COVID in LTC ORANGE

15 Facilities in ORANGE have COVID Positive Cases as of May 12

Last Updated: 5/11/2020 6:46:34 PM

### Current COVID Positive Residents & Staff (SNF, ALF & ICF-DD)

| County | Facility Name                                     | Provider<br>Type | Update Time (UTC)    | Positive<br>Residents | Positive<br>Residents<br>Transferred | Positive<br>Staff |
|--------|---------------------------------------------------|------------------|----------------------|-----------------------|--------------------------------------|-------