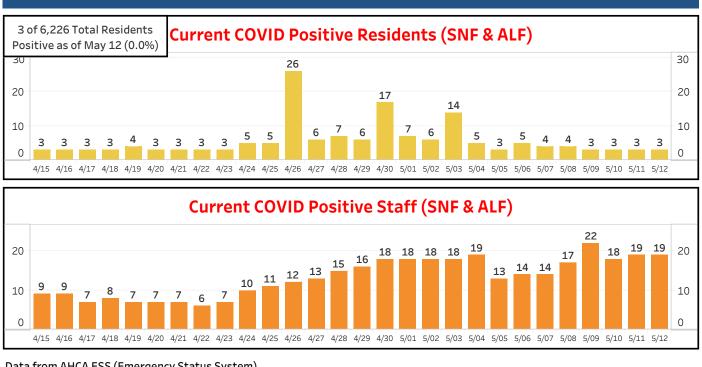

1                 |
| ORANGE | SAVANNAH COURT OF MAITLAND                        | ALF              | 5/11/2020 2:03:00 PM | 1                     | 1                                    | 0                 |
|        |                                                   |                  |                      |                       |                                      |                   |

Data in this report are provisional and subject to change. The information contained in this report reflects the current available information reported by each facility's staff to the Department via the Agency for Health Care Administration's Emergency Status System. The data are not cumulative but reflect the information available for current residents and staff with cases as of yesterday's date.



Data from AHCA ESS (Emergency Status System)

## COVID in LTC OSCEOLA

5 Facilities in OSCEOLA have COVID Positive Cases as of May 12

Last Updated: 5/11/2020 6:46:34 PM

### Current COVID Positive Residents & Staff (SNF, ALF & ICF-DD)

| County  | Facility Name              | Provider<br>Type | Update Time (UTC)        | Positive<br>Residents | Positive<br>Residents<br>Transferred | Positive<br>Staff |
|---------|----------------------------|------------------|--------------------------|-----------------------|--------------------------------------|-------------------|
| TOTALS  |                            |                  |                          | 30                    | 15                                   | 15                |
| OSCEOLA | TERRACE OF KISSIMMEE, THE  | NH