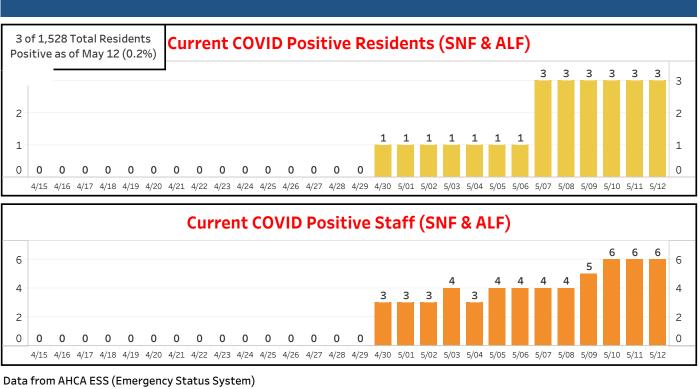

## **COVID in LTC** STATEWIDE: FACILITY TABLE

482 Facilities in Florida (Statewide) have COVID Positive Cases as of May 12

Last Updated: 5/11/2020 6:46:34 PM