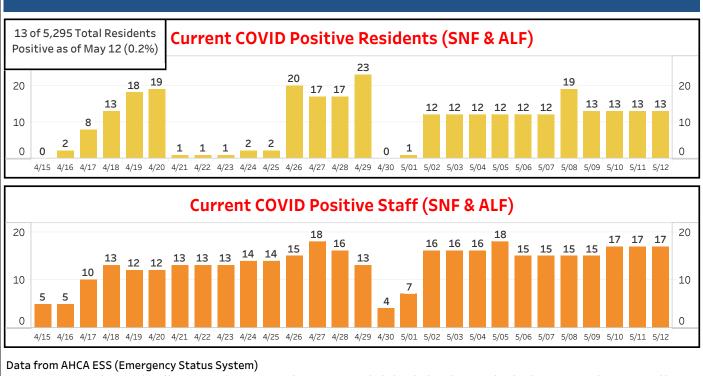

| 1                 |
| VOLUSIA | DELTONA HEALTH CARE                  | NH               | 5/11/2020 12:56:00<br>PM | 0                     | 2                                    | 0                 |
| VOLUSIA | BRIDGEVIEW CENTER                    | NH               | 5/9/2020 4:27:00 PM      | 1                     | 0                                    | 0                 |

Data in this report are provisional and subject to change. The information contained in this report reflects the current available information reported by each facility's staff to the Department via the Agency for Health Care Administration's Emergency Status System. The data are not cumulative but reflect the information available for current residents and staff with cases as of yesterday's date.



## COVID in LTC WAKULLA

1 Facilities in WAKULLA have COVID Positive Cases as of May 12

Last Updated: 5/11/2020 6:47:40 PM

#### Current COVID Positive Residents & Staff (SNF, ALF & ICF-DD)

| County  | Facility Name                         | Provider<br>Type | Update Time (UTC)        | Positive<br>Residents | Positive<br>Residents<br>Transferred | Positive<br>Staff |
|---------|---------------------------------------|------------------|--------------------------|-----------------------|--------------------------------------|-------------------|
| TOTALS  |                                       |                  |                          | 1                     | 0                                    | 5                 |
| WAKULLA | EDEN SPRINGS NURSING AND REHAB CENTER | NH