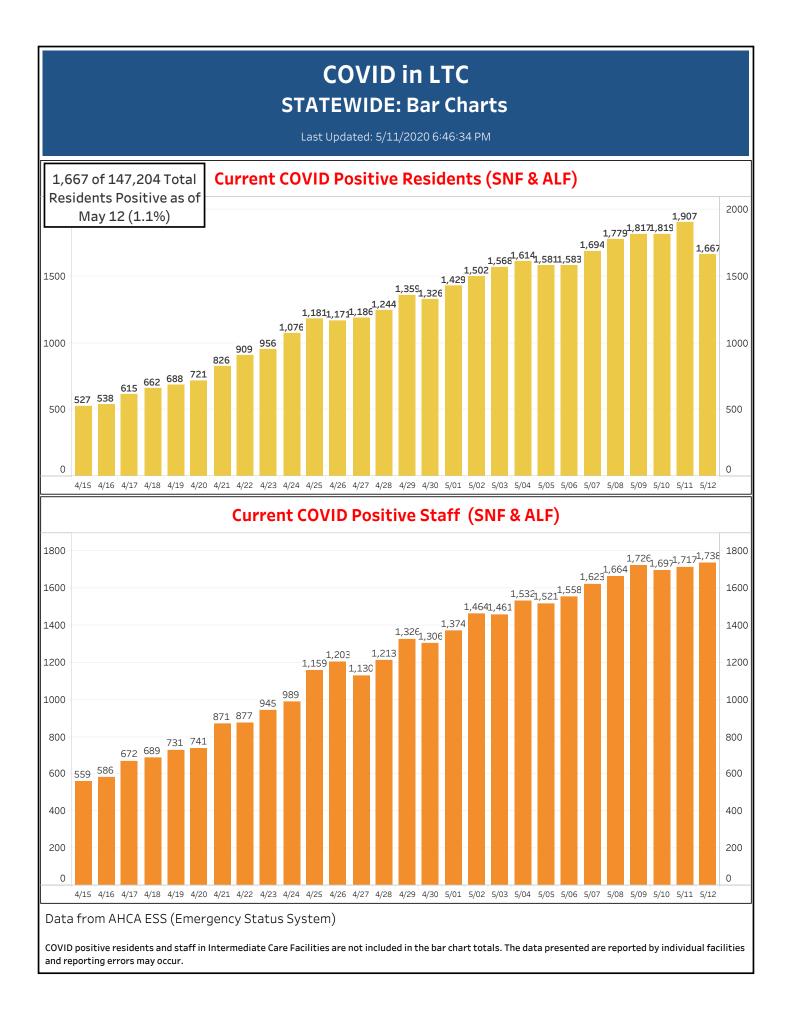

## **COVID in LTC** STATEWIDE: FACILITY TABLE

482 Facilities in Florida (Statewide) have COVID Positive Cases as of May 12

Last Updated: 5/11/2020 6:46:34 PM