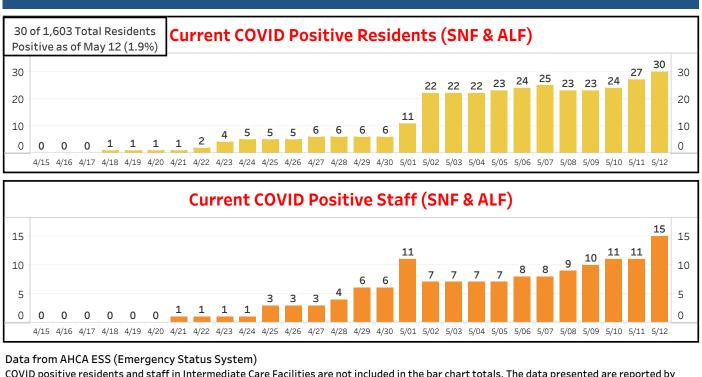

| 1                 |
| OSCEOLA | TERRACE OF ST CLOUD, THE   | NH               | 5/11/2020 11:56:00<br>AM | 30                    | 15                                   | 11                |
| OSCEOLA | SONATA HUNTER'S CREEK      | ALF              | 5/11/2020 12:48:00<br>PM | 0                     | 0                                    | 1                 |

Data in this report are provisional and subject to change. The information contained in this report reflects the current available information reported by each facility's staff to the Department via the Agency for Health Care Administration's Emergency Status System. The data are not cumulative but reflect the information available for current residents and staff with cases as of yesterday's date.



# COVID in LTC PALM BEACH

60 Facilities in PALM BEACH have COVID Positive Cases as of May 12

Last Updated: 5/11/2020 6:46:34 PM

## Current COVID Positive Residents & Staff (SNF, ALF & ICF-DD)

| County                   | Facility Name                                                            | Provider<br>Type | Update Time (UTC)                          | Positive<br>Residents | Positive<br>Residents<br>Transferred | Positive<br>Staff |
|--------------------------|--------------------------------------------------------------------------|------------------|--------------------------------------------|-----------------------|--------------------------------------|-------------------|
| TOTALS                   |