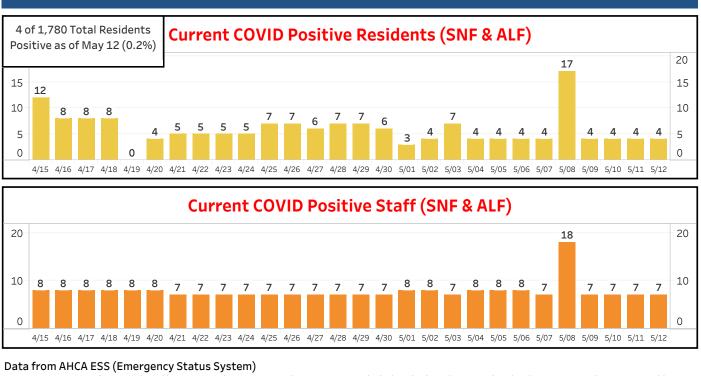

LUCIE | WATERCREST OF ST LUCIE WEST ASSISTED LIVING AND MEMORY CARE | ALF              | 5/11/2020 2:34:00 PM | 0                     | 0                                    | 1                 |
| ST. LUCIE | THE BROADMOOR ALF                                           | ALF              | 5/11/2020 1:09:00 PM | 3                     | 11                                   | 6                 |

Data in this report are provisional and subject to change. The information contained in this report reflects the current available information reported by each facility's staff to the Department via the Agency for Health Care Administration's Emergency Status System. The data are not cumulative but reflect the information available for current residents and staff with cases as of yesterday's date.





No facilities have COVID cases in this county.

Last Updated: 5/11/2020 6:46:34 PM



individual facilities and reporting errors may occur.

## COVID in LTC SARASOTA

16 Facilities in SARASOTA have COVID Positive Cases as of May 12

#### Last Updated: 5/11/2020 6:46:34 PM

#### Current COVID Positive Residents & Staff (SNF, ALF & ICF-DD)

| County   | Facility Name                                  | Provider<br>Type | Update Time (UTC)    | Positive<br>Residents | Positive<br>Residents<br>Transferred | Positive<br>Staff |
|----------|------------------------------------------------|------------------|----------------------|-----------------------|--------------------------------------|-------------------|
| TOTALS   |                                                |                  |