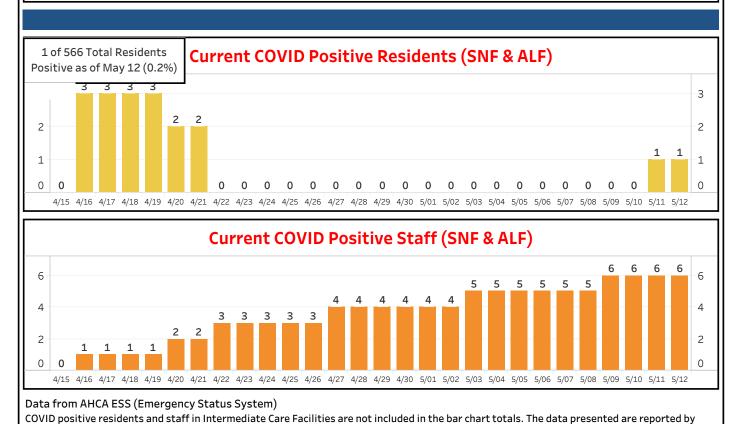

|
| NASSAU | FERNANDINA BEACH REHABILITATION AND NURSING CENTER | NH               | 5/11/2020 12:32:00<br>PM | 0                     | 0                                    | 1                 |
| NASSAU | DAYSPRING VILLAGE, INC                             | ALF              | 5/11/2020 12:50:00<br>PM | 0                     | 0                                    | 1                 |

Data in this report are provisional and subject to change. The information contained in this report reflects the current available information reported by each facility's staff to the Department via the Agency for Health Care Administration's Emergency Status System. The data are not cumulative but reflect the information available for current residents and staff with cases as of yesterday's date.



individual facilities and reporting errors may occur.

## **COVID** in LTC **OKALOOSA**

2 Facilities in OKALOOSA have COVID Positive Cases as of May 12

Last Updated: 5/11/2020 6:46:34 PM

#### Current COVID Positive Residents & Staff (SNF, ALF & ICF-DD)

| County   | Facility Name                          | Provider<br>Type | Update Time (UTC)    | Positive<br>Residents | Positive<br>Residents<br>Transferred | Positive<br>Staff |
|----------|----------------------------------------|------------------|----------------------|-----------------------|--------------------------------------|-------------------|
| TOTALS   |                                        |                  |                      | 14                    | 0                                    | 10                |
| OK