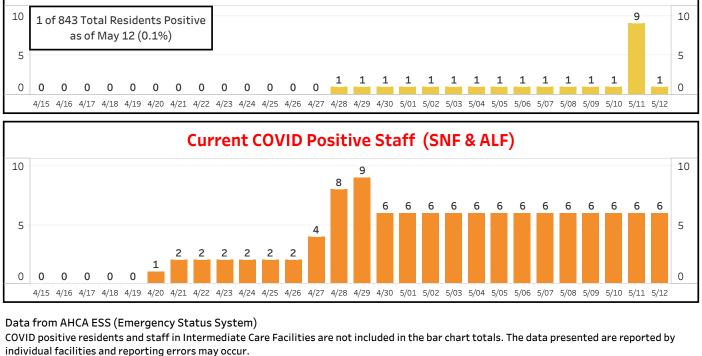

SIMS STATE VETERANS NURSING HOME | NH               | 5/11/2020 1:48:00 PM | 1                     | 0                                    | 5                 |
| ВАҮ    | BROOKDALE PANAMA CITY                             | ALF              | 5/11/2020 2:59:00 PM | 0                     | 0                                    | 1                 |

Data in this report are provisional and subject to change. The information contained in this report reflects the current available information reported by each facility's staff to the Department via the Agency for Health Care Administration's Emergency Status System. The data are not cumulative but reflect the information available for current residents and staff with cases as of yesterday's date.

## Current COVID Positive Residents (SNF & ALF)



## COVID in LTC BRADFORD

2 Facilities in BRADFORD have COVID Positive Cases as of May 12

Last Updated: 5/11/2020 6:47:40 PM

#### Current COVID Positive Residents & Staff (SNF, ALF & ICF-DD)

| County   | Facility Name                            | Provider<br>Type | Update Time (UTC)        | Positive<br>Residents | Positive<br>Residents<br>Transferred | Positive<br>Staff |
|----------|------------------------------------------|------------------|--------------------------|-----------------------|--------------------------------------|-------------------|
| TOTALS   |                                          |                  |                          | 15                    | 2                                    | 2                 |
| BRADFORD | WINDSOR HEALTH AND REHABILITATION CE