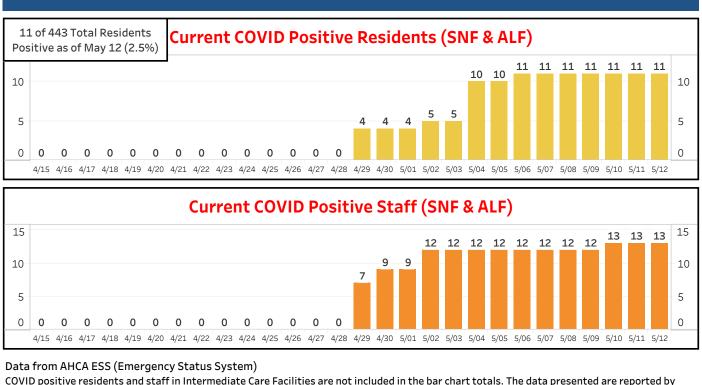

## **COVID in LTC** STATEWIDE: FACILITY TABLE

482 Facilities in Florida (Statewide) have COVID Positive Cases as of May 12

Last Updated: 5/11/2020 6:46:34 PM