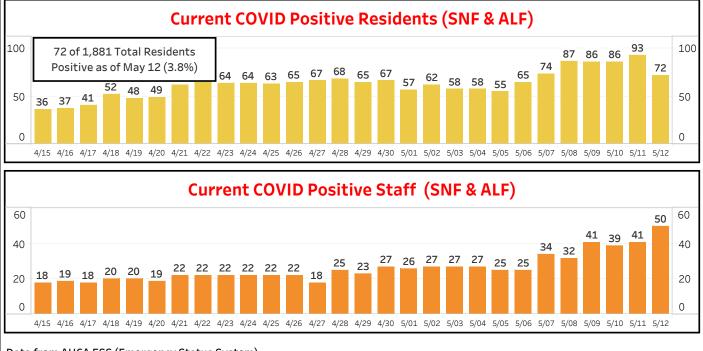

0                 |
| CHARLOTTE | HARBOUR TERRACE                                | ALF              | 5/11/2020 1:21:00 PM | 6                     | 13                                   | 1                 |
|           |                                                |                  |                      |                       |                                      |                   |

Data in this report are provisional and subject to change. The information contained in this report reflects the current available information reported by each facility's staff to the Department via the Agency for Health Care Administration's Emergency Status System. The data are not cumulative but reflect the information available for current residents and staff with cases as of yesterday's date.



Data from AHCA ESS (Emergency Status System)

## **COVID** in LTC **CITRUS**

2 Facilities in CITRUS have COVID Positive Cases as of May 12

Last Updated: 5/11/2020 6:47:40 PM

#### Current COVID Positive Residents & Staff (SNF, ALF & ICF-DD)

| County | Facility Name                  | Provider<br>Type | Update Time (UTC)    | Positive<br>Residents | Positive<br>Residents<br>Transferred | Positive<br>Staff |
|--------|--------------------------------|------------------|----------------------|-----------------------|--------------------------------------|-------------------|
| TOTALS |                                |                  |                      | 2                     | 0                                    | 0                 |
| CITRUS | SUPERIOR RESIDENCES OF LECANTO | ALF