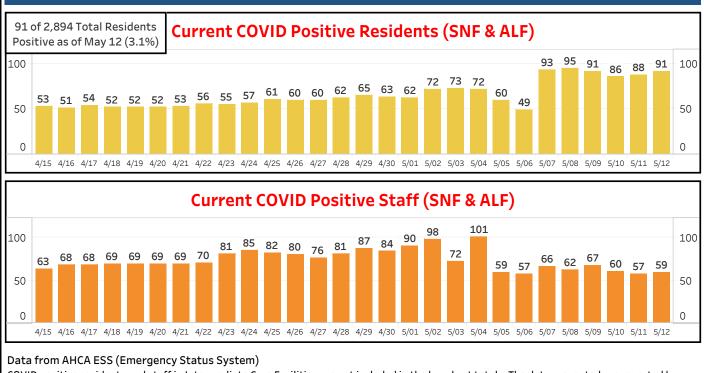

## **COVID in LTC** STATEWIDE: FACILITY TABLE

482 Facilities in Florida (Statewide) have COVID Positive Cases as of May 12

Last Updated: 5/11/2020 6:46:34 PM