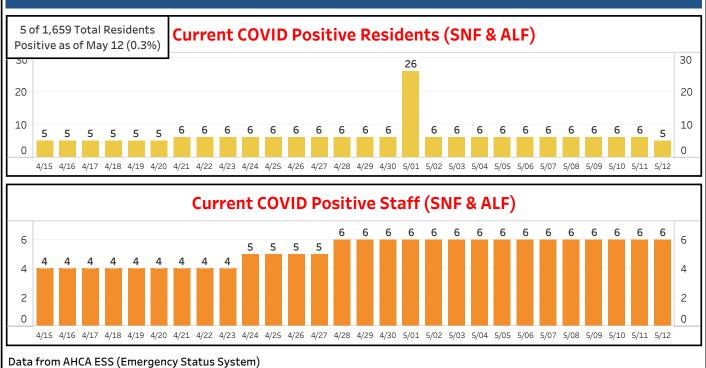

## **COVID in LTC** STATEWIDE: FACILITY TABLE

482 Facilities in Florida (Statewide) have COVID Positive Cases as of May 12

Last Updated: 5/11/2020 6:46:34 PM