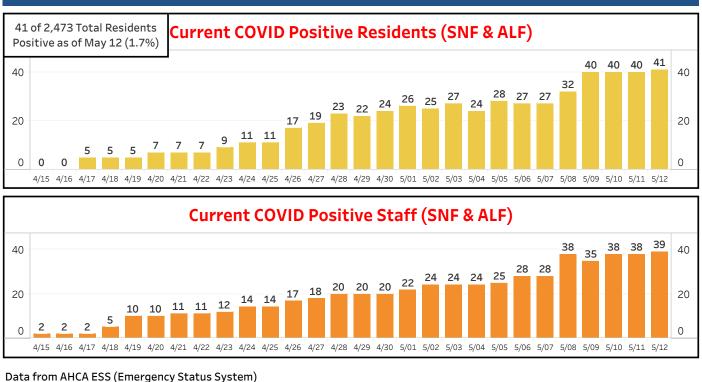

## **COVID in LTC** STATEWIDE: FACILITY TABLE

482 Facilities in Florida (Statewide) have COVID Positive Cases as of May 12

Last Updated: 5/11/2020 6:46:34 PM