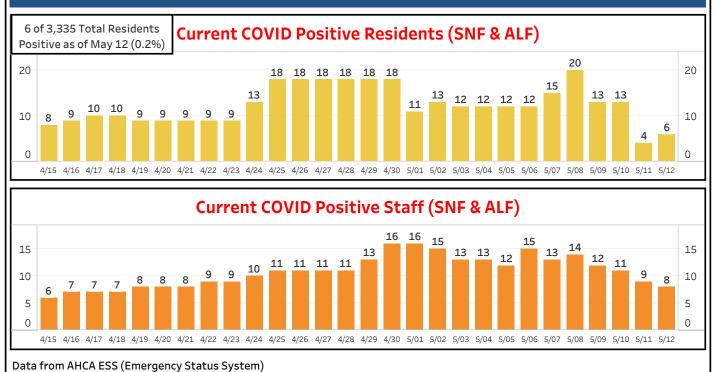

|
| SEMINOLE | GRACIOUS AGE                                 | ALF              | 5/11/2020 4:01:00 PM     | 0                     | 0                                    | 2                 |
| SEMINOLE | BROOKDALE LAKE ORIENTA                       | ALF              | 5/11/2020 10:23:00<br>AM | 0                     | 1                                    | 0                 |

Data in this report are provisional and subject to change. The information contained in this report reflects the current available information reported by each facility's staff to the Department via the Agency for Health Care Administration's Emergency Status System. The data are not cumulative but reflect the information available for current residents and staff with cases as of yesterday's date.



## COVID in LTC SUMTER

Last Updated: 5/11/2020 6:47:40 PM

2 Facilities in SUMTER have COVID Positive Cases as of May 12

### Current COVID Positive Residents & Staff (SNF, ALF & ICF-DD)

| County | Facility Name                                         | Provider<br>Type | Update Time (UTC)    | Positive<br>Residents | Positive<br>Residents<br>Transferred | Positive<br>Staff |
|--------|-------------------------------------------------------|------------------|----------------------|-----------------------|--------------------------------------|-------------------|
| TOTALS |                                                       |                  |                      | 0                     | 3                                    | 3                 |
| SUMTER | BUFFALO CROSSING HEALT