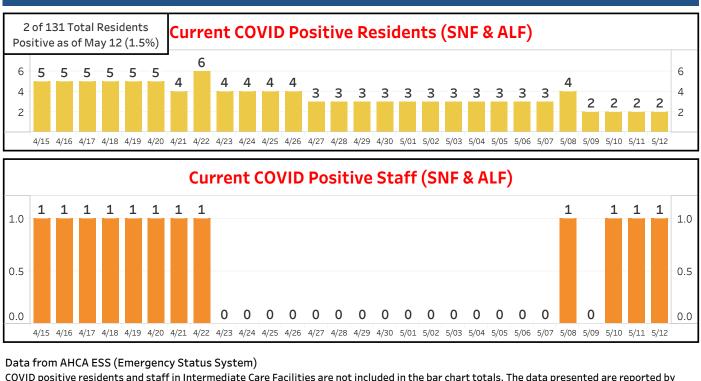

| 1                 |
| BAKER  | MACCLENNY NURSING AND REHAB CENTER | NH               | 5/11/2020 1:15:00 PM | 2                     | 0                                    | 1                 |
| BAKER  | W FRANK WELLS NURSING HOME         | NH               | 5/11/2020 1:13:00 PM | 0                     | 1                                    | 0                 |

Data in this report are provisional and subject to change. The information contained in this report reflects the current available information reported by each facility's staff to the Department via the Agency for Health Care Administration's Emergency Status System. The data are not cumulative but reflect the information available for current residents and staff with cases as of yesterday's date.



## COVID in LTC BAY

2 Facilities in BAY have COVID Positive Cases as of May 12

Last Updated: 5/11/2020 6:47:40 PM

#### Current COVID Positive Residents & Staff (SNF, ALF & ICF-DD)

| County | Facility Name                                     | Provider<br>Type | Update Time (UTC)    | Positive<br>Residents | Positive<br>Residents<br>Transferred | Positive<br>Staff |
|--------|---------------------------------------------------|------------------|----------------------|-----------------------|--------------------------------------|-------------------|
| TOTALS |                                                   |                  |                      | 1                     | 0                                    | 6                 |
| ВАҮ    | CLIFFORD CHESTER SIMS STATE VETERANS NU