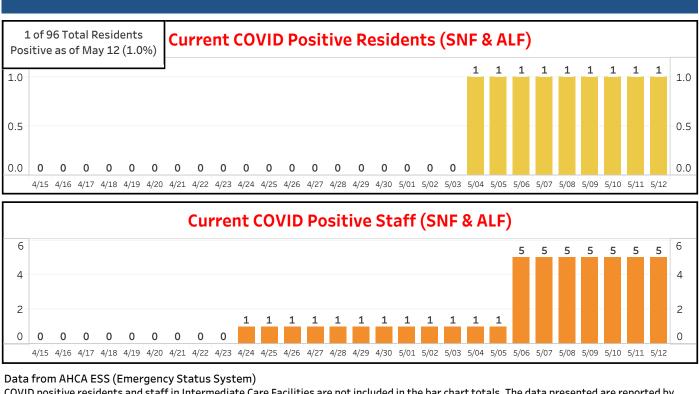

## **COVID in LTC** STATEWIDE: FACILITY TABLE

482 Facilities in Florida (Statewide) have COVID Positive Cases as of May 12

Last Updated: 5/11/2020 6:46:34 PM