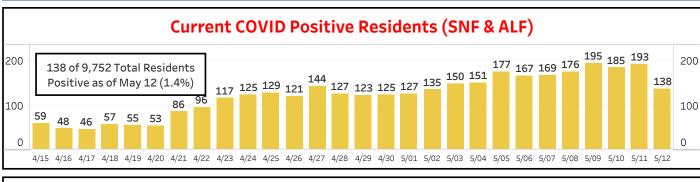

## **COVID in LTC** STATEWIDE: FACILITY TABLE

482 Facilities in Florida (Statewide) have COVID Positive Cases as of May 12

Last Updated: 5/11/2020 6:46:34 PM