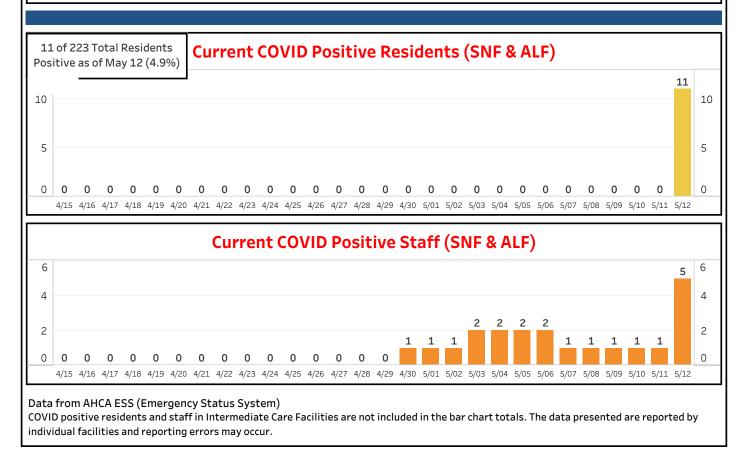

-------------------------|-------------------|
| TOTALS |                                      |                  |                      | 11                    | 0                                    | 5                 |
| MONROE | CRYSTAL HEALTH AND REHAB CENTER, LLC | NH               | 5/11/2020 7:20:00 PM | 11                    | 0                                    | 5                 |

Data in this report are provisional and subject to change. The information contained in this report reflects the current available information reported by each facility's staff to the Department via the Agency for Health Care Administration's Emergency Status System. The data are not cumulative but reflect the information available for current residents and staff with cases as of yesterday's date.



## COVID in LTC NASSAU

3 Facilities in NASSAU have COVID Positive Cases as of May 12

Last Updated: 5/11/2020 6:46:34 PM

#### Current COVID Positive Residents & Staff (SNF, ALF & ICF-DD)

| County | Facility Name                                      | Provider<br>Type | Update Time (UTC)        | Positive<br>Residents | Positive<br>Residents<br>Transferred | Positive<br>Staff |
|--------|----------------------------------------------------|------------------|--------------------------|-----------------------|--------------------------------------|-------------------|
| TOTALS |                                                    |                  |                          | 1                     | 4                                    | 6                 |
| NASSAU | LIFE CARE CENTER O