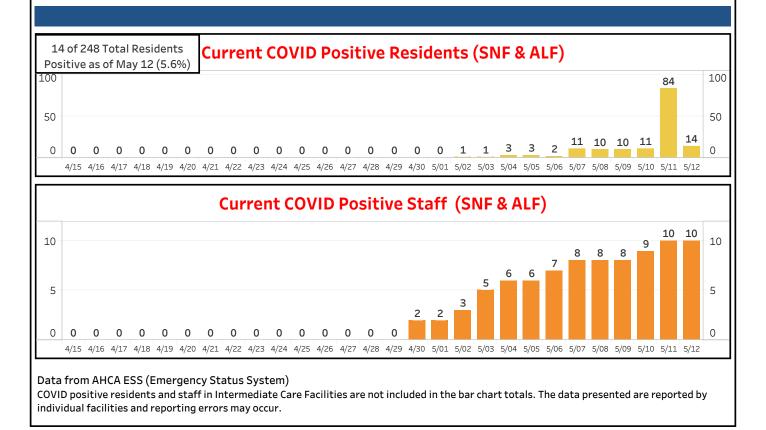

| 10                |
| CALHOUN | BLOUNTSTOWN HEALTH AND REHABILITATION CENTER | NH               | 5/11/2020 3:57:00 PM | 14                    | 3                                    | 9                 |
| CALHOUN | RIVER VALLEY REHABILITATION CENTER           | NH               | 5/11/2020 1:35:00 PM | 0                     | 1                                    | 1                 |

Data in this report are provisional and subject to change. The information contained in this report reflects the current available information reported by each facility's staff to the Department via the Agency for Health Care Administration's Emergency Status System. The data are not cumulative but reflect the information available for current residents and staff with cases as of yesterday's date.



## COVID in LTC CALHOUN

10 Facilities in CHARLOTTE have COVID Positive Cases as of May 12

Last Updated: 5/11/2020 6:46:34 PM

#### Current COVID Positive Residents & Staff (SNF, ALF & ICF-DD)

| County    | Facility Name                                  | Provider<br>Type | Update Time (UTC)    | Positive<br>Residents | Positive<br>Residents<br>Transferred | Positive<br>Staff |
|-----------|------------------------------------------------|------------------|----------------------|-----------------------|--------------------------------------|-------------------|
| TOTALS    |                                                |                  |                      | 72                    | 32                                   | 50                |
| CHARLOTTE | DOUGLAS JACOBSON STATE VE