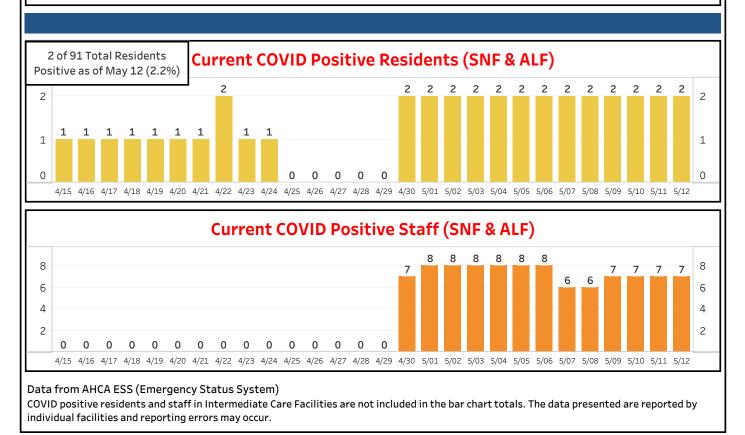

----------------|--------------------------------------|-------------------|
| TOTALS |                       |                  |                      | 2                     | 1                                    | 7                 |
| LEVY   | WILLISTON CARE CENTER | NH               | 5/10/2020 2:46:00 PM | 2                     | 1                                    | 7                 |

Data in this report are provisional and subject to change. The information contained in this report reflects the current available information reported by each facility's staff to the Department via the Agency for Health Care Administration's Emergency Status System. The data are not cumulative but reflect the information available for current residents and staff with cases as of yesterday's date.



|      |                                          |       |        |              |        |       |       |       |       | l         |       |        | LI   | ID<br>BE<br>: 5/1: | RT    | Y     |       |      | 1     |      |      |        |      |      |      | D ca |      | have<br>n this | 5 |
|------|------------------------------------------|-------|--------|--------------|--------|-------|-------|-------|-------|-----------|-------|--------|------|--------------------|-------|-------|-------|------|-------|------|------|--------|------|------|------|------|------|----------------|---|
|      |                                          |       |        | С            | urr    | en    | t C(  | DVI   | D F   | os        | itiv  | ve R   | les  | ide                | nts   | 8     |