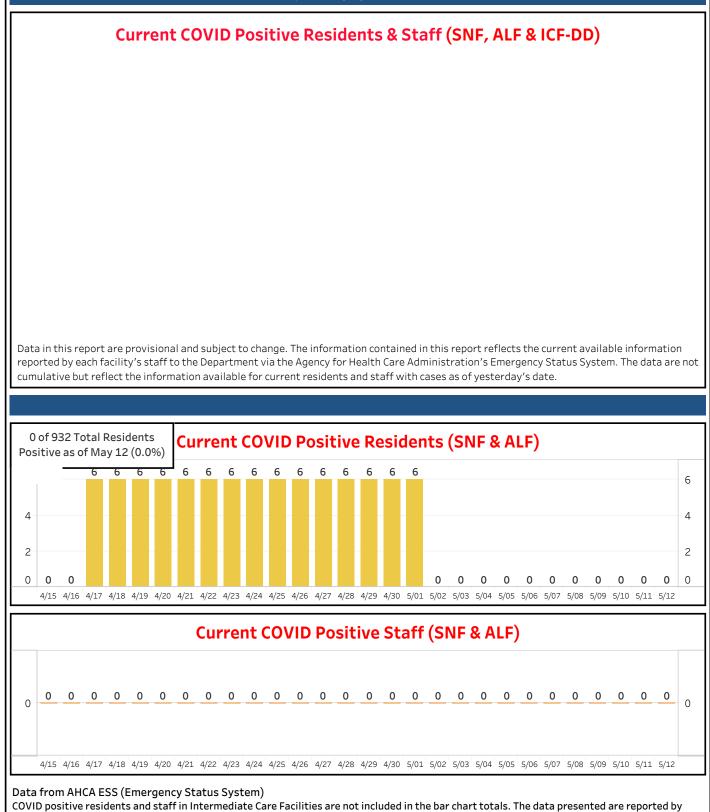

| 5/11/2020 2:34:00 PM | 0                     | 0                                    | 1                 |
| ST. LUCIE | THE BROADMOOR ALF                                           | ALF              | 5/11/2020 1:09:00 PM | 3                     | 11                                   | 6                 |

Data in this report are provisional and subject to change. The information contained in this report reflects the current available information reported by each facility's staff to the Department via the Agency for Health Care Administration's Emergency Status System. The data are not cumulative but reflect the information available for current residents and staff with cases as of yesterday's date.





No facilities have COVID cases in this county.

Last Updated: 5/11/2020 6:46:34 PM



individual facilities and reporting errors may occur.

## COVID in LTC SARASOTA

16 Facilities in SARASOTA have COVID Positive Cases as of May 12

#### Last Updated: 5/11/2020 6:46:34 PM

#### Current COVID Positive Residents & Staff (SNF, ALF & ICF-DD)

| County   | Facility Name                                  | Provider<br>Type | Update Time (UTC)    | Positive<br>Residents | Positive<br>Residents<br>Transferred | Positive<br>Staff |
|----------|------------------------------------------------|------------------|----------------------|-----------------------|--------------------------------------|-------------------|
| TOTALS   |                                                |                  |                      | 20                    | 47                                   | 31