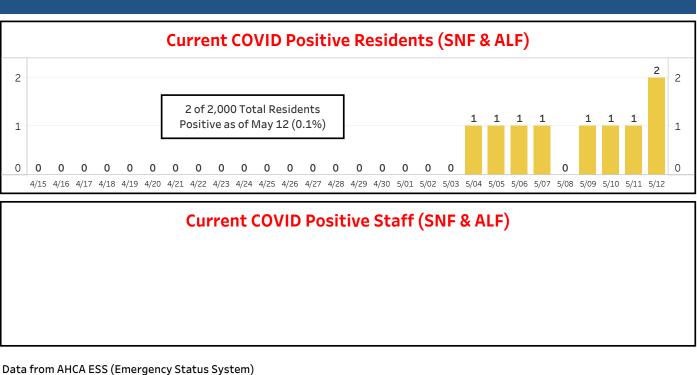

0                                    | 0                 |
| CITRUS | SUPERIOR RESIDENCES OF LECANTO | ALF              | 5/11/2020 1:16:00 PM | 1                     | 0                                    | 0                 |
| CITRUS | SUNFLOWER SPRINGS LLC          | ALF              | 5/8/2020 2:34:00 PM  | 1                     | 0                                    | 0                 |

Data in this report are provisional and subject to change. The information contained in this report reflects the current available information reported by each facility's staff to the Department via the Agency for Health Care Administration's Emergency Status System. The data are not cumulative but reflect the information available for current residents and staff with cases as of yesterday's date.



# COVID in LTC

9 Facilities in CLAY have COVID Positive Cases as of May 12

Last Updated: 5/11/2020 6:46:34 PM

#### Current COVID Positive Residents & Staff (SNF, ALF & ICF-DD)

| County | Facility Name                              | Provider<br>Type | Update Time (UTC)    | Positive<br>Residents | Positive<br>Residents<br>Transferred | Positive<br>Staff |
|--------|--------------------------------------------|------------------|----------------------|-----------------------|--------------------------------------|-------------------|
| TOTALS |                                            |                  |                      | 51                    | 17                                   | 19                |
| CLAY   | ISLE HEALTH & REHABILITATION CENTER        | NH               |