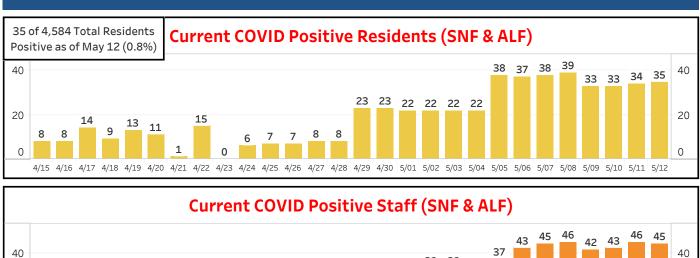

## **COVID in LTC** STATEWIDE: FACILITY TABLE

482 Facilities in Florida (Statewide) have COVID Positive Cases as of May 12

Last Updated: 5/11/2020 6:46:34 PM