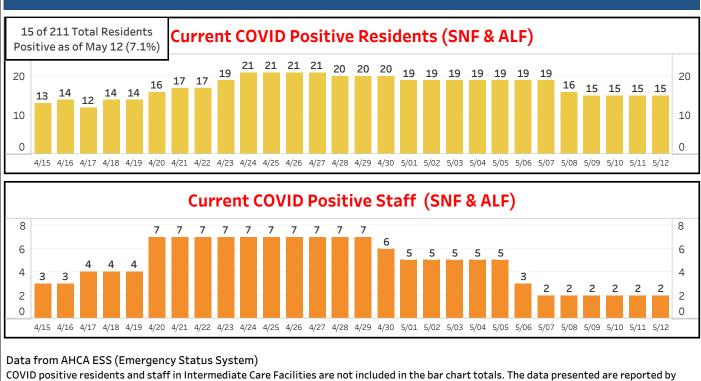

## **COVID in LTC** STATEWIDE: FACILITY TABLE

482 Facilities in Florida (Statewide) have COVID Positive Cases as of May 12

Last Updated: 5/11/2020 6:46:34 PM