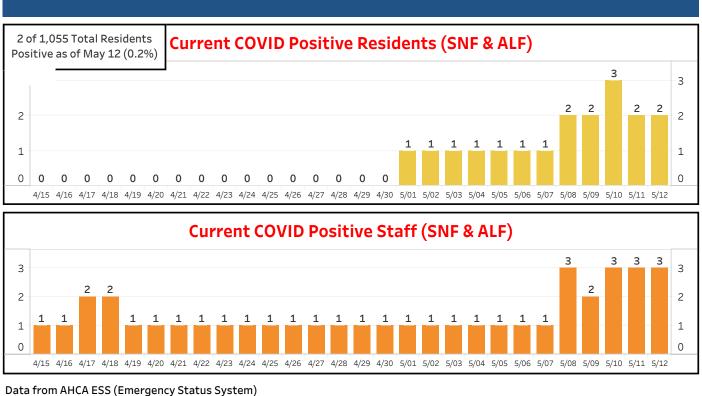

## **COVID in LTC** STATEWIDE: FACILITY TABLE

482 Facilities in Florida (Statewide) have COVID Positive Cases as of May 12

Last Updated: 5/11/2020 6:46:34 PM