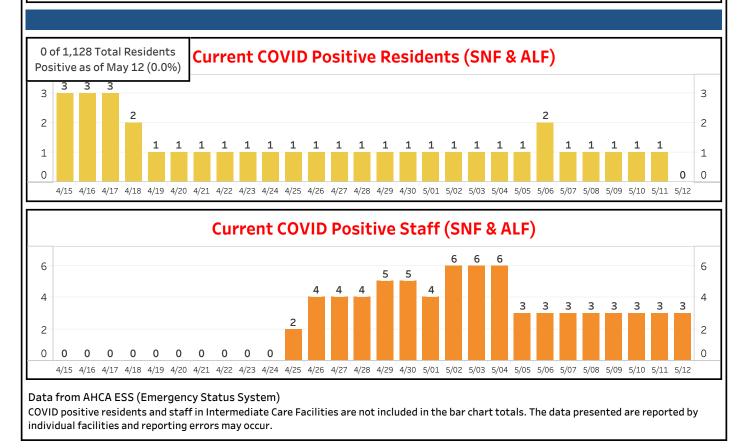

|
| SUMTER | BUFFALO CROSSING HEALTHCARE AND REHABILITATION CENTER | NH               | 5/11/2020 2:46:00 PM | 0                     | 1                                    | 3                 |
| SUMTER | OSPREY POINT NURSING CENTER                           | NH               | 5/11/2020 1:31:00 PM | 0                     | 2                                    | 0                 |

Data in this report are provisional and subject to change. The information contained in this report reflects the current available information reported by each facility's staff to the Department via the Agency for Health Care Administration's Emergency Status System. The data are not cumulative but reflect the information available for current residents and staff with cases as of yesterday's date.



3 Facilities in SUWANNEE have COVID Positive Cases as of May 12

Last Updated: 5/11/2020 6:46:34 PM

#### Current COVID Positive Residents & Staff (SNF, ALF & ICF-DD)

| County   | Facility Name                             | Provider<br>Type | Update Time (UTC)    | Positive<br>Residents | Positive<br>Residents<br>Transferred | Positive<br>Staff |
|----------|-------------------------------------------|------------------|----------------------|-----------------------|--------------------------------------|-------------------|
| TOTALS   |                                           |                  |                      | 30                    | 35                                   | 6                 |
| SUWANNEE | SUWANNEE HEALTH AND REHABILITATION CENTER | NH               | 5/11/202