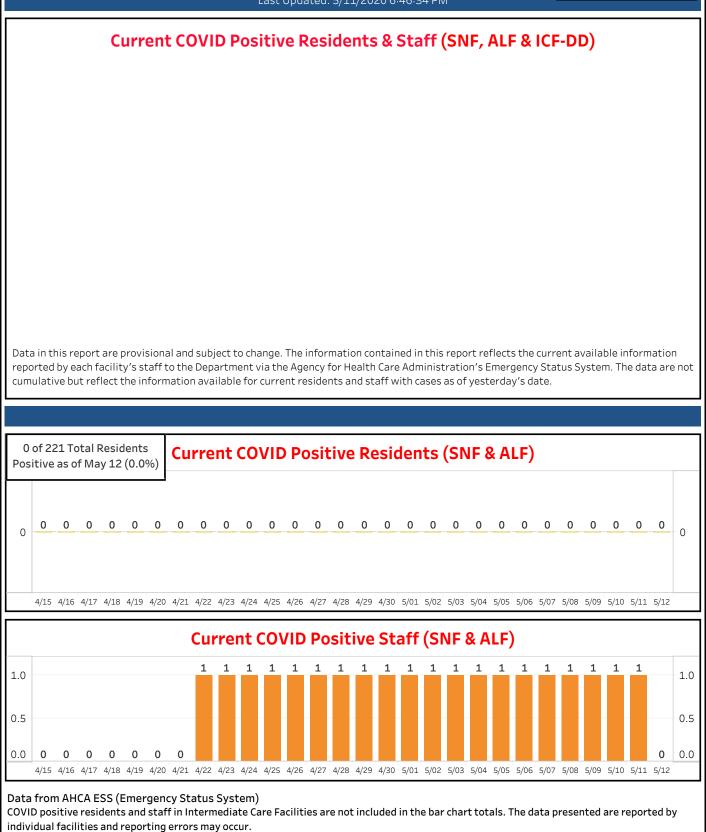

## **COVID in LTC** STATEWIDE: FACILITY TABLE

482 Facilities in Florida (Statewide) have COVID Positive Cases as of May 12

Last Updated: 5/11/2020 6:46:34 PM