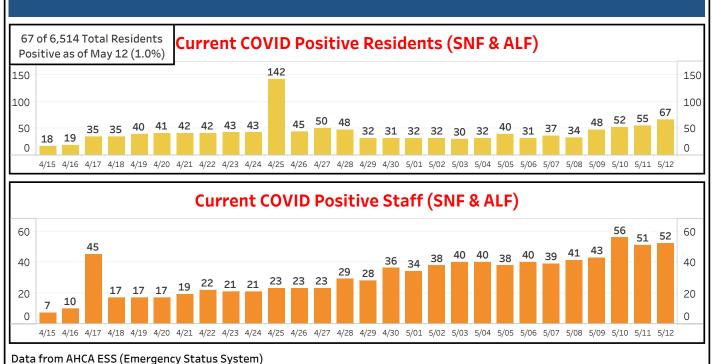

## **COVID in LTC** STATEWIDE: FACILITY TABLE

482 Facilities in Florida (Statewide) have COVID Positive Cases as of May 12

Last Updated: 5/11/2020 6:46:34 PM