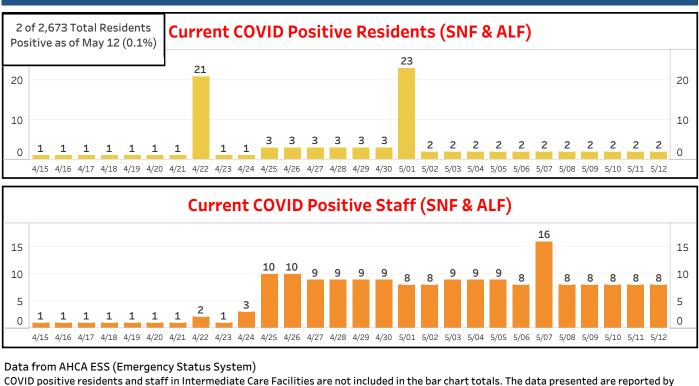

## **COVID in LTC** STATEWIDE: FACILITY TABLE

482 Facilities in Florida (Statewide) have COVID Positive Cases as of May 12

Last Updated: 5/11/2020 6:46:34 PM