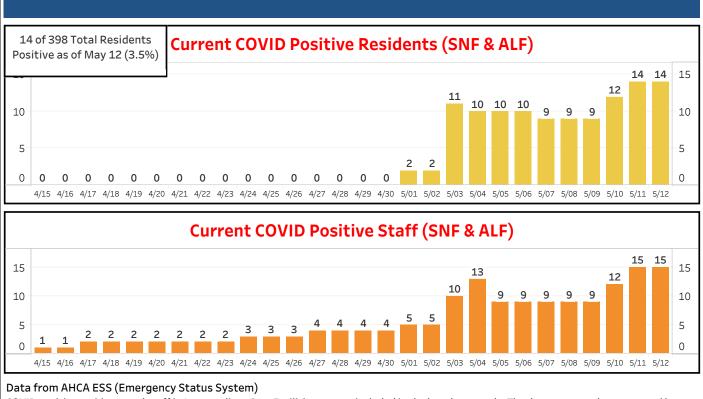

## **COVID in LTC** STATEWIDE: FACILITY TABLE

482 Facilities in Florida (Statewide) have COVID Positive Cases as of May 12

Last Updated: 5/11/2020 6:46:34 PM