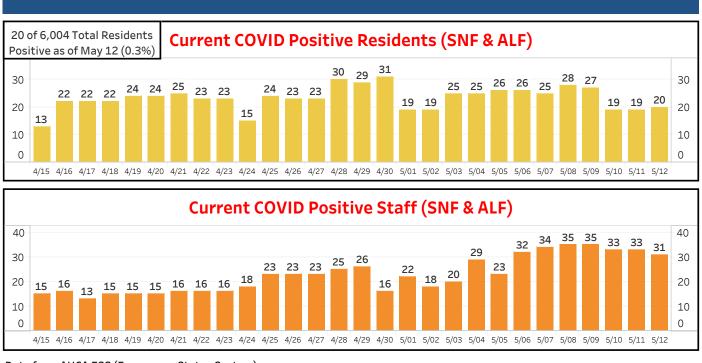

| 0                 |
| SARASOTA | BROOKDALE DEER CREEK SARASOTA                  | ALF              | 5/11/2020 12:22:00 P | 0                     | 10                                   | 1                 |
|          |                                                |                  |                      |                       |                                      |                   |

Data in this report are provisional and subject to change. The information contained in this report reflects the current available information reported by each facility's staff to the Department via the Agency for Health Care Administration's Emergency Status System. The data are not cumulative but reflect the information available for current residents and staff with cases as of yesterday's date.



Data from AHCA ESS (Emergency Status System)

## COVID in LTC SEMINOLE

8 Facilities in SEMINOLE have COVID Positive Cases as of May 12

#### Last Updated: 5/11/2020 6:46:34 PM

#### Current COVID Positive Residents & Staff (SNF, ALF & ICF-DD)

| County   | Facility Name                                | Provider<br>Type | Update Time (UTC)        | Positive<br>Residents | Positive<br>Residents<br>Transferred | Positive<br>Staff |
|----------|----------------------------------------------|------------------|--------------------------|-----------------------|--------------------------------------|-------------------|
| TOTALS   |                                              |                  |                          | 6                     | 2                                    | 8