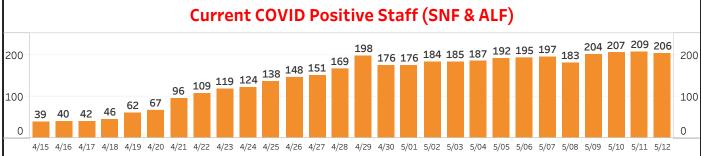

## **COVID in LTC** STATEWIDE: FACILITY TABLE

482 Facilities in Florida (Statewide) have COVID Positive Cases as of May 12

Last Updated: 5/11/2020 6:46:34 PM