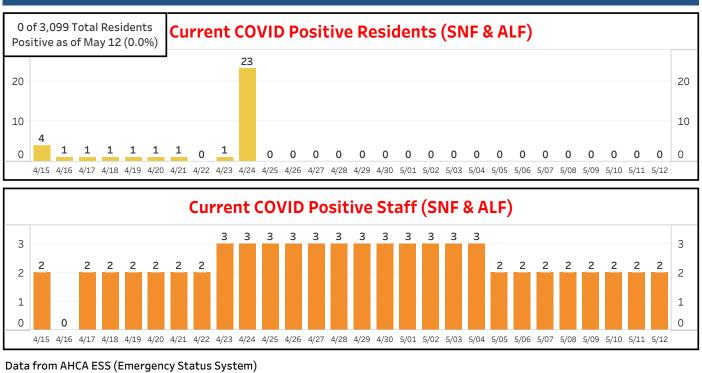

| 1                 |
| LAKE   | LAKE EUSTIS HEALTH AND REHABILITATION CENTER | NH               | 5/11/2020 12:55:00<br>PM | 0                     | 0                                    | 1                 |
| LAKE   | THE COVE AT TAVARES VILLAGE                  | ALF              | 5/11/2020 1:39:00 PM     | 0                     | 1                                    | 0                 |

Data in this report are provisional and subject to change. The information contained in this report reflects the current available information reported by each facility's staff to the Department via the Agency for Health Care Administration's Emergency Status System. The data are not cumulative but reflect the information available for current residents and staff with cases as of yesterday's date.



26 Facilities in LEE have COVID Positive Cases as of May 12

Last Updated: 5/11/2020 6:47:40 PM

## Current COVID Positive Residents & Staff (SNF, ALF & ICF-DD)

| ounty                                                                                                                                        | Facility Name                                                                                                                                                                         | Туре                                                                                 | Update Time (UTC)                                                                                                                        | Positive<br>Residents                           | Residents<br>Transferred