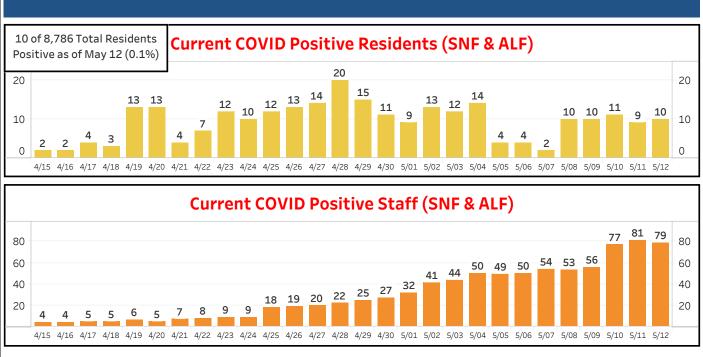

## **COVID in LTC** STATEWIDE: FACILITY TABLE

482 Facilities in Florida (Statewide) have COVID Positive Cases as of May 12

Last Updated: 5/11/2020 6:46:34 PM