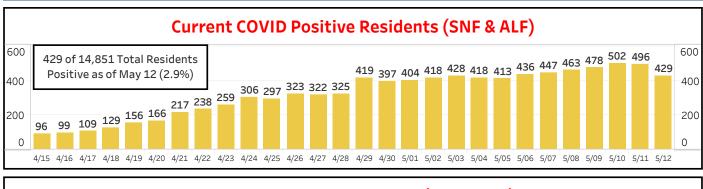

## **COVID in LTC** STATEWIDE: FACILITY TABLE

482 Facilities in Florida (Statewide) have COVID Positive Cases as of May 12

Last Updated: 5/11/2020 6:46:34 PM