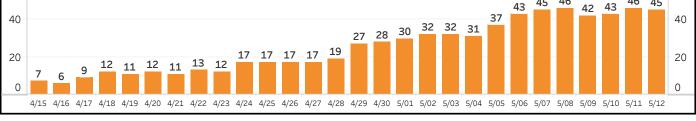

## **COVID in LTC** STATEWIDE: FACILITY TABLE

482 Facilities in Florida (Statewide) have COVID Positive Cases as of May 12

Last Updated: 5/11/2020 6:46:34 PM