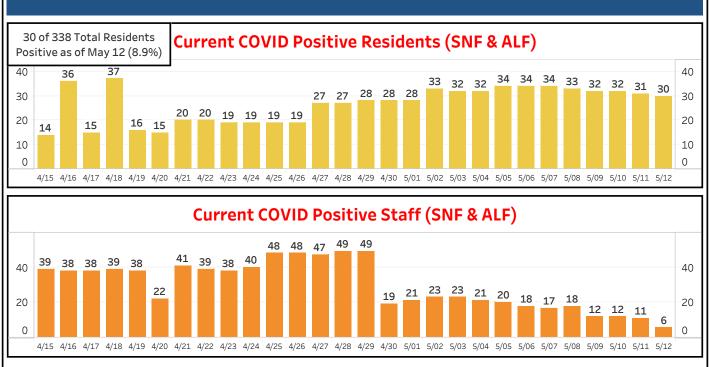

| 4                 |
| SUWANNEE | GOOD SAMARITAN CENTER                     | NH               | 5/11/2020 4:40:00 PM | 0                     | 0                                    | 1                 |
| SUWANNEE | DACIER MANOR                              | ALF              | 5/11/2020 1:58:00 PM | 0                     | 0                                    | 1                 |

Data in this report are provisional and subject to change. The information contained in this report reflects the current available information reported by each facility's staff to the Department via the Agency for Health Care Administration's Emergency Status System. The data are not cumulative but reflect the information available for current residents and staff with cases as of yesterday's date.



Data from AHCA ESS (Emergency Status System)

| COVID in LTC<br>TAYLOR<br>Last Updated: 5/11/2020 6:47:40 PM                                                                                                                                                                                                                                                                                                      | No facilities have<br>COVID cases in this<br>county. |
|--------------------------------------------------------------------------------------------------------------------------------------------------------------------------------------------------------------------------------------------------------------------------------------------------------------------------------------------------