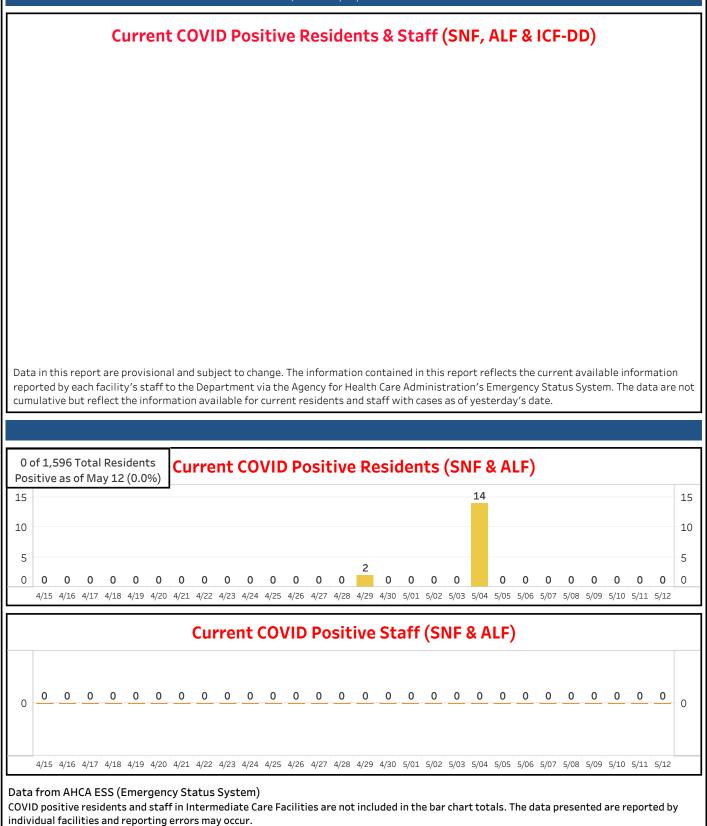

## **COVID in LTC** STATEWIDE: FACILITY TABLE

482 Facilities in Florida (Statewide) have COVID Positive Cases as of May 12

Last Updated: 5/11/2020 6:46:34 PM