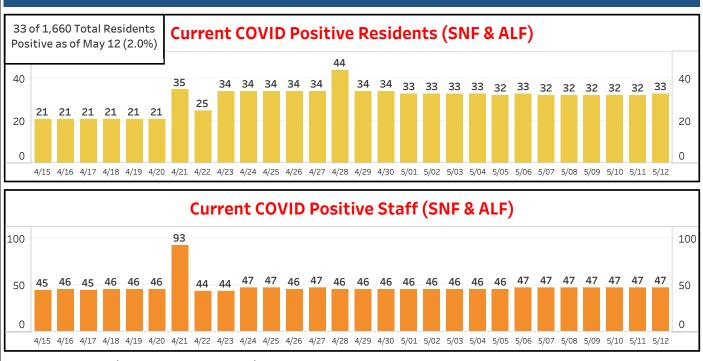

|
| LEON   | ALLEGRO                                             | ALF              | 5/11/2020 12:40:00<br>PM | 0                     | 0                                    | 1                 |
| LEON   | WOODMONT A PACIFICA SENIOR LIVING COMMUNITY         | ALF              | 5/11/2020 11:55:00<br>AM | 0                     | 0                                    | 1                 |

Data in this report are provisional and subject to change. The information contained in this report reflects the current available information reported by each facility's staff to the Department via the Agency for Health Care Administration's Emergency Status System. The data are not cumulative but reflect the information available for current residents and staff with cases as of yesterday's date.



Data from AHCA ESS (Emergency Status System)

1 Facilities in LEVY have COVID Positive Cases as of May 12

Last Updated: 5/11/2020 6:47:40 PM

#### Current COVID Positive Residents & Staff (SNF, ALF & ICF-DD)

| County | Facility Name         | Provider<br>Type | Update Time (UTC)    | Positive<br>Residents | Positive<br>Residents<br>Transferred | Positive<br>Staff |
|--------|-----------------------|------------------|----------------------|-----------------------|--------------------------------------|-------------------|
| TOTALS |                       |                  |                      | 2                     | 1                                    | 7                 |
| LEVY   | WILLISTON CARE CENTER | NH               | 5/10/2020 2:46:00 PM | 2                     | 1