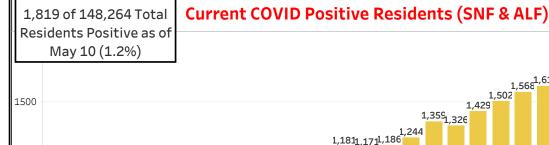

Data in this report is provisional and subject to change. The information contained in this report reflects the current available information reported by each facility's staff to the Department via the Agency for Health Care Administration's Emergency Status System. The data is not cumulative but reflects the information available for current residents and staff with cases as of yesterday's date.