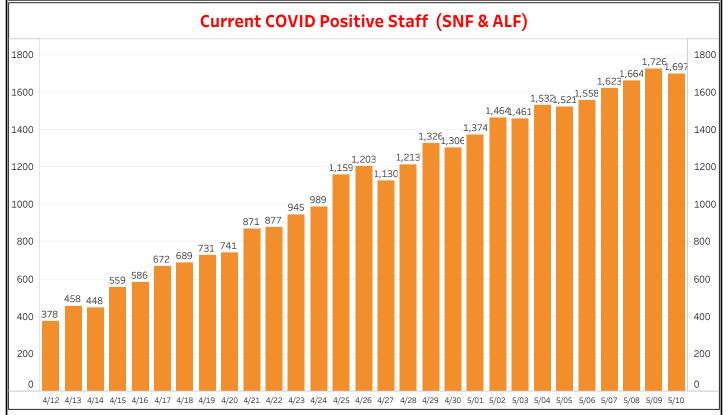

Data in this report is provisional and subject to change. The information contained in this report reflects the current available information reported by each facility's staff to the Department via the Agency for Health Care Administration's Emergency Status System. The data is not cumulative but reflects the information available for current residents and staff with cases as of yesterday's date.