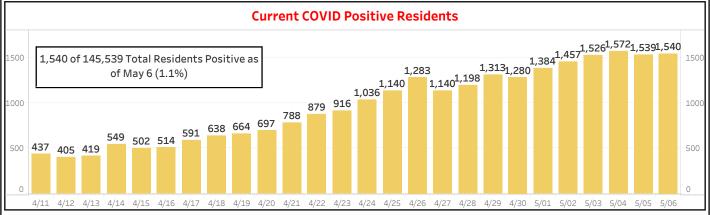

Data in this report is provisional and subject to change. The information contained in this report reflects the current available information reported by each facility's staff to the Department via the Agency for Health Care Administration's Emergency Status System. The data is not cumulative but reflects the information available for current residents and staff with cases as of yesterday's date.