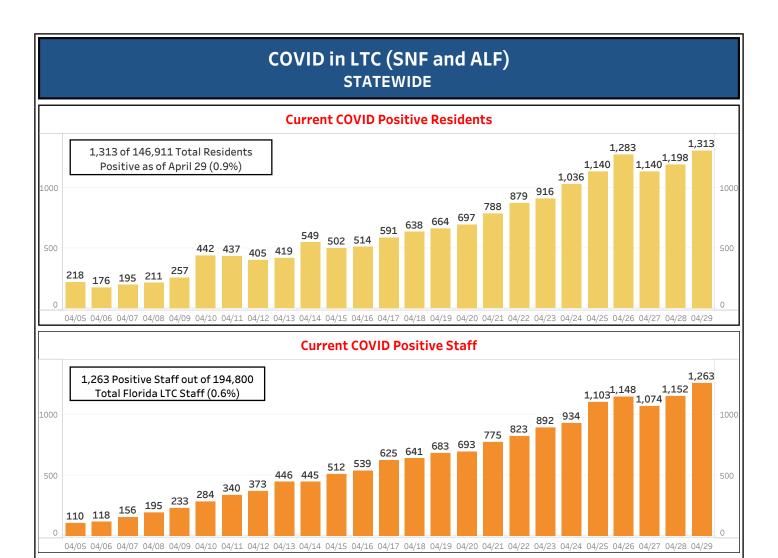

Data in this report is provisional and subject to change. The information contained in this report reflects the current available information reported by each facility's staff to the Department via the Agency for Health Care Administration's Emergency Status System. The data is not cumulative but reflects the information available for current residents and staff with cases as of yesterday's date.