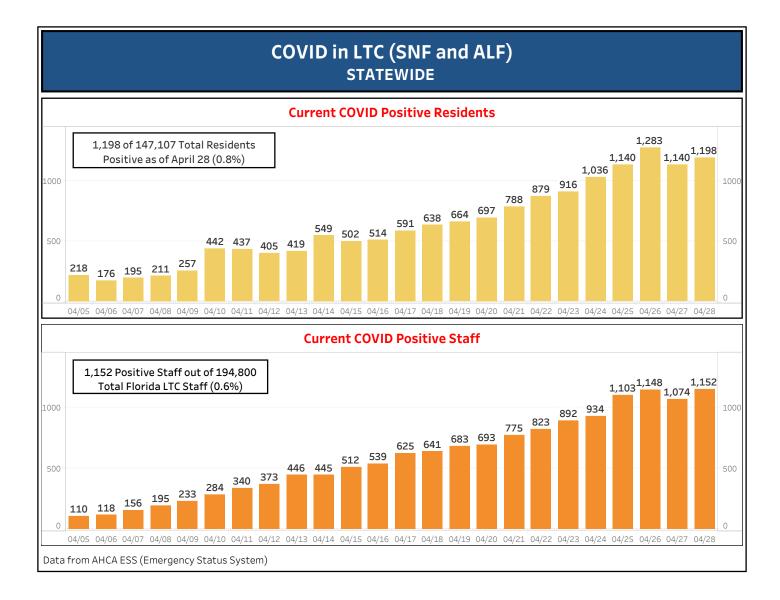

Data in this report is provisional and subject to change. The information contained in this report reflects the current available information reported by each facility's staff to the Department via the Agency for Health Care Administration's Emergency Status System. The data is not cumulative but reflects the information available for current residents and staff with cases as of yesterday's date.