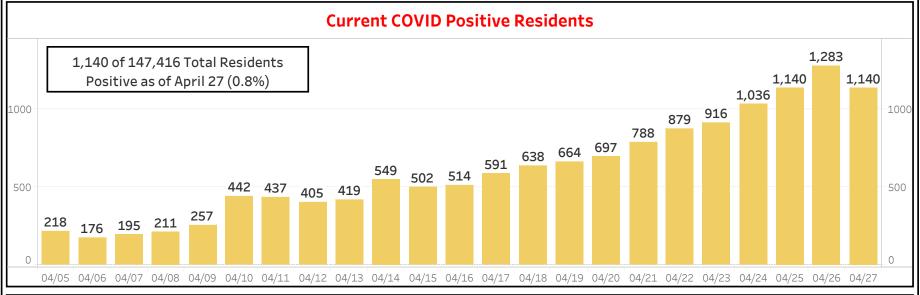

## COVID in LTC (SNF and ALF) STATEWIDE

Data from AHCA ESS (Emergency Status System)