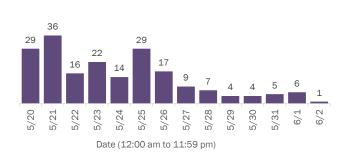

| 2% | Hendry       | 29     | 0% | Hamilton   | 1      | 0% |
| Citrus       | 177    | 2% | Okeechobee   | 24     | 0% | Liberty    | 1      | 0% |
| Martin       | 174    | 2% | Gilchrist    | 21     | 0% | Total      | 11,531 |    |

Note: cases are summarized by the county of usual residence. Residents and staff may be cases associated with facilities that are n ot in their county of usual residence, resulting in cases being included below for counties that do not have facilities with known cases.

#### COVID-19: cases in Florida residents who have died

Data through Jun 2, 2021 verified as of Jun 3, 2021 at 09:25 AM

Data in this report are provisional and subject to change.

Demographics for all identified COVID-19 deaths: 36,973

#### Deaths by date of death for the past 2 weeks





#### Deaths by date of death since March 2020



| Age group   | Deaths | Cases     | Case fatality rate | Mortality rate per<br>100,000<br>population |
|-------------|--------|-----------|--------------------|---------------------------------------------|
| 0-4 years   | 2      | 49,639    | 0.0%               | 0.2                                         |
| 5-14 years  | 5      | 155,170   | 0.0%               | 0.2                                         |
| 15-24 years | 56     | 357,717   | 0.0%               | 2.2                                         |
| 25-34 years | 221    | 402,402   | 0.1%               | 7.8                                         |
| 35-44 years | 609    | 358,045   | 0.2%               | 23.3                                        |
| 45-54 years | 1,5