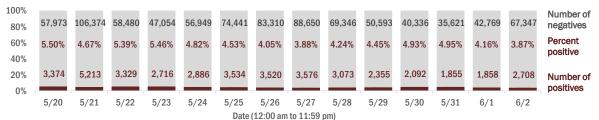

#### Number and percent of Florida residents with positive test results

#### The percent of positive results ranged from 3.87% to 5.50% over the past 2 weeks and was 3.87% yesterday.

These counts include the number of people for whom the Department received PCR or antigen laboratory results by day. People tested on multiple days will be included for each day a new result was received. A person is only counted once for each day they are tested, regardless of whether multiple specimens are tested or multiple results are received. If a person has a positive specimen and a negative specimen in the same day, only the positive result is counted.