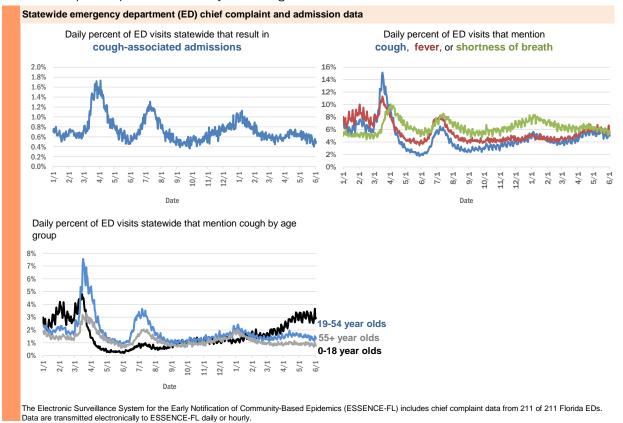

|
| Bogota, Orange           | 1         |
| Bal Harbor, Dade         | 1         |
| Bridgeport, Dade         | 1         |
| Bronx, Palm Beach        | 1         |
| Bradenton, Dade          | 1         |
| Bradenton, Osceola       | 1         |
| Cambridge, Broward       | 1         |
| Clermont, Seminole       | 1         |
| Clermont, Volusia        | 1         |
| Clewiston, Glades        | 1         |
| Coconut Creek, Dade      | 1         |
| Columbus, Dade           | 1         |
| Conway, Leon             | 1         |
| Coventry, Broward        | 1         |
| Total                    | 2,286,332 |

### **COVID-19: additional surveillance information**

Data through Jun 2, 2021 verified as of Jun 3, 2021 at 09:25 AM

Data in this report are provisional and subject to change.



Data in this report are provisional and subject to change.

| Reporting lab                               | Inconclusive | Negative  | Positive | Percent<br>positive | Total     |
|---------------------------------------------|--------------|-----------|----------|---------------------|-----------|
| CURATIVE LABS                               | 16,976       | 1,911,742 | 291,882  | 13%                 | 2,220,600 |
| LABORATORY CORPORATION OF AMERICA           | 2,698        | 1,752,740 | 235,278  | 12%                 | 1,990,716 |
| QUEST DIAGNOSTICS                           | 12,616       | 1,468,901 | 212,837  | 13%                 | 1,694,354 |
| BIO REFERENCE LABORATORIES, INC             | 7,571        | 1,017,166 | 193,124  | 16%                 | 1,217,861 |
| HELIX