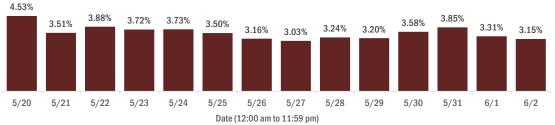

#### Percent positivity for new cases in Florida residents

#### The percent of positive results ranged from 3.03% to 4.53% over the past 2 weeks and was 3.15% yesterday.

This percent is the number of people who test PCR- or antigen-positive for the first time divided by all the people tested that day, excluding people who have previously tested positive.