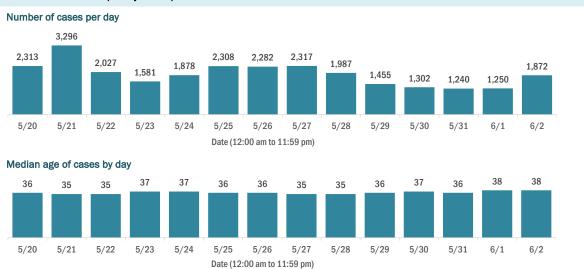

#### **COVID-19: summary of laboratory testing**

Data through Jun 2, 2021 verified as of Jun 3, 2021 at 09:25 AM

Data in this report are provisional and subject to change.

#### Laboratory testing for Florida residents over the past 2 weeks

#### Number of Florida residents tested per day

These counts include the number of people for whom the Department received PCR or antigen laboratory results by day. People tested on multiple days will be included for each day a new result was received. A person is only counted once for each day they are tested, regardless of whether multiple specimens are tested or multiple results are received.