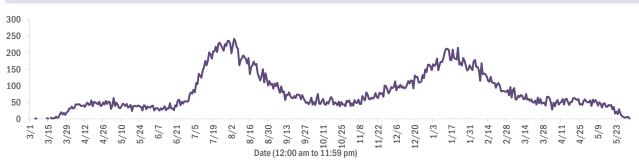

#### Deaths by date of death since March 2020

| Age group   | Deaths | Cases     | Case fatality rate | Mortality rate per<br>100,000<br>population |
|-------------|--------|-----------|--------------------|---------------------------------------------|
| 0-4 years   | 2      | 49,639    | 0.0%               | 0.2                                         |
| 5-14 years  | 5      | 155,170   | 0.0%               | 0.2                                         |
| 15-24 years | 56     | 357,717   | 0.0%               | 2.2                                         |
| 25-34 years | 221    | 402,402   | 0.1%               | 7.8                                         |
| 35-44 years | 609    | 358,045   | 0.2%               | 23.3                                        |
| 45-54 years | 1,518  | 346,303   | 0.4%               | 54.5                                        |
| 55-64 years | 4,190  | 295,269   | 1.4%               | 144.9                                       |
| 65-74 years | 7,936  | 177,812   | 4.5%               | 327.0                                       |
| 75-84 years | 11,130 | 97,237    | 11.4%              | 792.6                                       |
| 85+ years   | 11,306 | 45,088    | 25.1%              | 1957.6                                      |
| Unknown     | 0      | 1,650     | 0.0%               |                                             |
| Total       | 36,973 | 2,286,332 | 1.6%               | 171.2                                       |