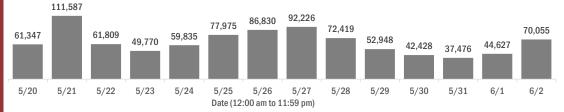

#### **COVID-19: summary of laboratory testing**

Data through Jun 2, 2021 verified as of Jun 3, 2021 at 09:25 AM

Data in this report are provisional and subject to change.

#### Laboratory testing for Florida residents over the past 2 weeks

#### Number of Florida residents tested per day

These counts include the number of people for whom the Department received PCR or antigen laboratory results by day. People tested on multiple days will be included for each day a new result was received. A person is only counted once for each day they are tested, regardless of whether multiple specimens are tested or multiple results are received.