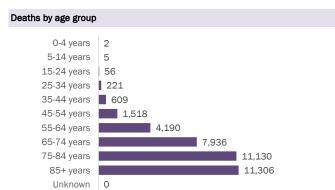

Data through Jun 2, 2021 verified as of Jun 3, 2021 at 09:25 AM

Data in this report are provisional and subject to change.

| Age group   | Cases     |     | Hospitalizations |     | Deaths |     |
|-------------|-----------|-----|------------------|-----|--------|-----|
| 0-4 years   | 49,639    | 2%  | 666              | 1%  | 2      | 0%  |
| 5-14 years  | 155,170   | 7%  | 672              | 1%  | 5      | 0%  |
| 15-24 years | 357,717   | 16% | 2,483            | 3%  | 56     | 0%  |
| 25-34 years | 402,402   | 18% | 4,851            | 5%  | 221    | 1%  |
| 35-44 years | 358,045   | 16% | 7,209            | 8%  | 609    | 2%  |
| 45-54 years | 346,303   | 15% | 11,100           | 12% | 1,518  | 4%  |
| 55-64 years | 295,269   | 13% | 16,573           | 17% | 4,190  | 11% |
| 65-74 years | 177,812   | 8%  | 19,748           | 21% | 7,936  | 21% |
| 75-84 years | 97,237    | 4%  | 19,446           | 20% | 11,130 | 30% |
| 85+ years   | 45,088    | 2%  | 12,851           | 13% | 11,306 | 31% |
| Unknown     | 1,650     | 0%  | 8                | 0%  | 0      | 0%  |
| Total       | 2,286,332 |     | 95,607           |     | 36,973 |     |

#### Deaths by date of death since March 2020

| Age group   | Deaths | Cases     | Case fatality rate | Mortality rate per<br>100,000<br>population |
|-------------|--------|-----------|--------------------|---------------------------------------------|
| 0-4 years   | 2      | 49,639    | 0.0%               | 0.2                                         |
| 5-14 years  | 5      | 155,170   | 0.0%               | 0.2                                         |
| 15-24 years | 56     | 357,717   | 0.0%               | 2.2                                         |
| 25-34 years | 221    | 402,402   | 0.1%               | 7.8                                         |
| 35-44 years | 609    | 358,045   | 0.2%               | 23.3                                        |
| 45-54 years | 1,518  | 346,303   | 0.4%               | 54.5                                        |
| 55-64 years | 4,190  | 295,269   | 1.4%               | 144.9                                       |
| 65-74 years | 7,936  | 177,812   | 4.5%               | 327.0                                       |
| 75-84 years | 11,130 | 97,237    | 11.4%              | 792.6                                       |
| 85+ years   | 11,306 | 45,088    | 25.1%              | 1957.6                                      |
| Unknown     | 0      | 1,650     | 0.0%               |                                             |
| Total       | 36,973 | 2,286,332 | 1.6%               | 171.2                                       |