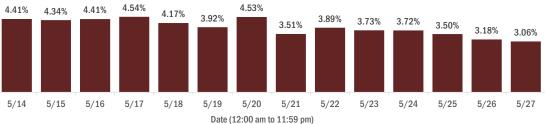

#### Percent positivity for new cases in Florida residents

#### The percent of positive results ranged from 3.06% to 4.54% over the past 2 weeks and was 3.06% yesterday.

This percent is the number of people who test PCR- or antigen-positive for the first time divided by all the people tested that day, excluding people who have previously tested positive.