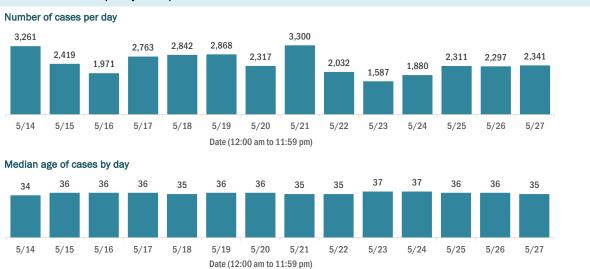

### **COVID-19: summary of cases and monitoring**

Data through May 27, 2021 verified as of May 28, 2021 at 09:25 AM

Data in this report are provisional and subject to change.

| Total cases                                                                                                                                                                             | 2,320,81  |  |  |
|-----------------------------------------------------------------------------------------------------------------------------------------------------------------------------------------|-----------|--|--|
| Florida residents                                                                                                                                                                       | 2,277,470 |  |  |
| Non-Florida residents                                                                                                                                                                   | 43,34     |  |  |
| Type of testing                                                                                                                                                                         |           |  |  |
| Florida residents                                                                                                                                                                       | 2,277,470 |  |  |
| Positive by BPHL/CDC                                                                                                                                                                    | 83,13     |  |  |
| Positive by commercial/hospital lab                                                                                                                                                     | 2,194,33  |  |  |
| PCR positive                                                                                                                                                                            | 1,812,28  |  |  |
| Antigen positive                                                                                                                                                                        | 465,18    |  |  |
| Non-Florida residents                                                                                                                                                                   | 43,34     |  |  |
| Positive by BPHL/CDC                                                                                                                                                                    | 1,03      |  |  |
| Positive by commercial/hospital lab                                                                                                                                                     | 42,31     |  |  |
| PCR positive                                                                                                                                                                            | 29,53     |  |  |
| Antigen positive                                                                                                                                                                        | 13,81     |  |  |
| Characteristics                                                                                                                                                                         |           |  |  |
| Florida residents hospitalized                                                                                                                                                          | 94,93     |  |  |
| Florida resident deaths                                                                                                                                                                 | 36,77     |  |  |
| Non-Florida resident deaths                                                                                                                                                             | 73        |  |  |
| Hospitalized counts include anyone who was hospitalized at some point during their illness. It does not reflect the number of people currently hospitalized.                            |           |  |  |
| More information on deaths identified through death certificate data is available on the National Center for Health Statistics website at www.cdc.gov/nchs/nvss/vsrr/COVID19/index.htm. |           |  |  |