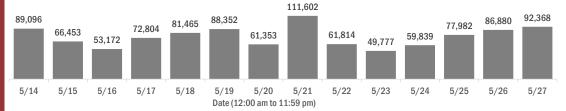

#### Laboratory testing for Florida residents over the past 2 weeks

#### Number of Florida residents tested per day

These counts include the number of people for whom the Department received PCR or antigen laboratory results by day. People tested on multiple days will be included for each day a new result was received. A person is only counted once for each day they are tested, regardless of whether multiple specimens are tested or multiple results are received.