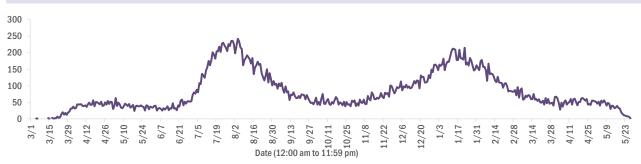

#### Deaths by date of death since March 2020

| Age group   | Deaths | Cases     | Case fatality rate | Mortality rate per<br>100,000<br>population |
|-------------|--------|-----------|--------------------|---------------------------------------------|
| 0-4 years   | 2      | 49,371    | 0.0%               | 0.2                                         |
| 5-14 years  | 5      | 154,343   | 0.0%               | 0.2                                         |
| 15-24 years | 56     | 356,344   | 0.0%               | 2.2                                         |
| 25-34 years | 222    | 400,783   | 0.1%               | 7.8                                         |
| 35-44 years | 604    | 356,465   | 0.2%               | 23.2                                        |
| 45-54 years | 1,507  | 345,011   | 0.4%               | 54.1                                        |
| 55-64 years | 4,151  | 294,230   | 1.4%               | 143.5                                       |
| 65-74 years | 7,889  | 177,265   | 4.5%               | 325.1                                       |
| 75-84 years | 11,073 | 96,988    | 11.4%              | 788.5                                       |
| 85+ years   | 11,264 | 45,001    | 25.0%              | 1950.4                                      |
| Unknown     | 1      | 1,669     | 0.1%               |                                             |
| Total       | 36,774 | 2,277,470 | 1.6%               | 170.3                                       |