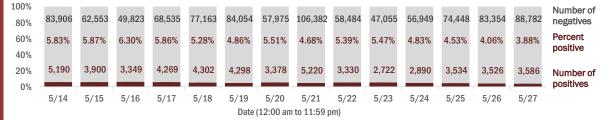

#### Number and percent of Florida residents with positive test results

#### The percent of positive results ranged from 3.88% to 6.30% over the past 2 weeks and was 3.88% yesterday.

These counts include the number of people for whom the Department received PCR or antigen laboratory results by day. People tested on multiple days will be included for each day a new result was received. A person is only counted once for each day they are tested, regardless of whether multiple specimens are tested or multiple results are received. If a person has a positive specimen and a negative specimen in the same day, only the positive result is counted.