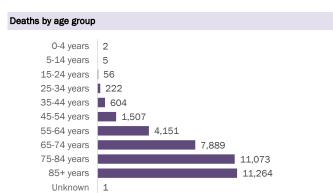

Data through May 27, 2021 verified as of May 28, 2021 at 09:25 AM

Data in this report are provisional and subject to change.

| Age group   | Cases     |     | Hospitalizations |     | Deaths |     |
|-------------|-----------|-----|------------------|-----|--------|-----|
| 0-4 years   | 49,371    | 2%  | 660              | 1%  | 2      | 0%  |
| 5-14 years  | 154,343   | 7%  | 662              | 1%  | 5      | 0%  |
| 15-24 years | 356,344   | 16% | 2,452            | 3%  | 56     | 0%  |
| 25-34 years | 400,783   | 18% | 4,802            | 5%  | 222    | 1%  |
| 35-44 years | 356,465   | 16% | 7,125            | 8%  | 604    | 2%  |
| 45-54 years | 345,011   | 15% | 10,996           | 12% | 1,507  | 4%  |
| 55-64 years | 294,230   | 13% | 16,469           | 17% | 4,151  | 11% |
| 65-74 years | 177,265   | 8%  | 19,609           | 21% | 7,889  | 21% |
| 75-84 years | 96,988    | 4%  | 19,358           | 20% | 11,073 | 30% |
| 85+ years   | 45,001    | 2%  | 12,788           | 13% | 11,264 | 31% |
| Unknown     | 1,669     | 0%  | 9                | 0%  | 1      | 0%  |
| Total       | 2,277,470 |     | 94,930           |     | 36,774 |     |

#### Deaths by date of death since March 2020

| Age group   | Deaths | Cases     | Case fatality rate | Mortality rate per<br>100,000<br>population |
|-------------|--------|-----------|--------------------|---------------------------------------------|
| 0-4 years   | 2      | 49,371    | 0.0%               | 0.2                                         |
| 5-14 years  | 5      | 154,343   | 0.0%               | 0.2                                         |
| 15-24 years | 56     | 356,344   | 0.0%               | 2.2                                         |
| 25-34 years | 222    | 400,783   | 0.1%               | 7.8                                         |
| 35-44 years | 604    | 356,465   | 0.2%               | 23.2                                        |
| 45-54 years | 1,507  | 345,011   | 0.4%               | 54.1                                        |
| 55-64 years | 4,151  | 294,230   | 1.4%               | 143.5                                       |
| 65-74 years | 7,889  | 177,265   | 4.5%               | 325.1                                       |
| 75-84 years | 11,073 | 96,988    | 11.4%              | 788.5                                       |
| 85+ years   | 11,264 | 45,001    | 25.0%              | 1950.4                                      |
| Unknown     | 1      | 1,669     | 0.1%               |                                             |
| Total       | 36,774 | 2,277,470 | 1.6%               | 170.3                                       |