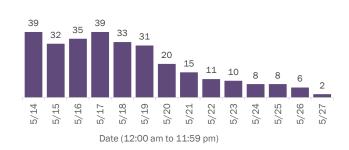

177                                   | 2% | Okeechobee   | 24              | 0% | Liberty    | 1      | 0% |
| Martin       | 173                                   | 2% | Gilchrist    | 21              | 0% | Total      | 11,510 |    |

Note: cases are summarized by the county of usual residence. Residents and staff may be cases associated with facilities that are not in their county of usual residence, resulting in cases being included below for counties that do not have facilities with known cases.

#### COVID-19: cases in Florida residents who have died

Data through May 27, 2021 verified as of May 28, 2021 at 09:25 AM

Data in this report are provisional and subject to change.

Demographics for all identified COVID-19 deaths: 36,774

#### Deaths by date of death for the past 2 weeks





#### Deaths by date of death since March 2020



| Age group   | Deaths | Cases     | Case fatality rate | Mortality rate per<br>100,000<br>population |
|-------------|--------|-----------|--------------------|---------------------------------------------|
| 0-4 years   | 2      | 49,371    | 0.0%               | 0.2                                         |
| 5-14 years  | 5      | 154,343   | 0.0%               | 0.2                                         |
| 15-24 years | 56     | 356,344   | 0.0%               | 2.2                                         |
| 25-34 years | 222    | 400,783   | 0.1%               | 7.8                                         |
| 35-44 years | 604    | 356,465   | 0.2%               | 23.2                                        |
| 45-54 years | 1,5