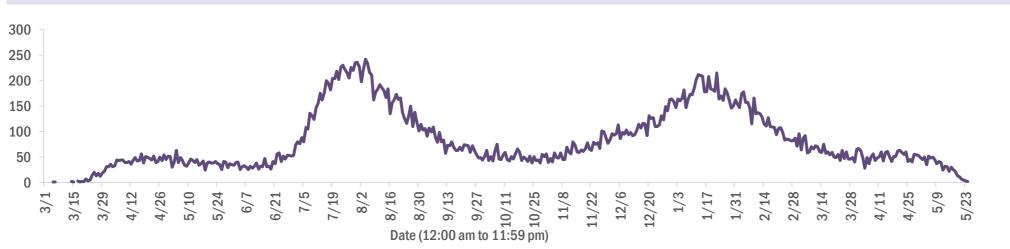

#### Number and percent of Florida residents with positive test results

The percent of positive results ranged from 4.67% to 6.30% over the past 2 weeks and was 4.84% yesterday. These counts include the number of people for whom the Department received PCR or antigen laboratory results by day. People tested on multiple days will be included for each day a new result was received. A person is only counted once for each day they are tested, regardless of whether multiple specimens are tested or multiple results are received. If a person has a positive specimen and a negative specimen in the same day, only the positive result is counted.