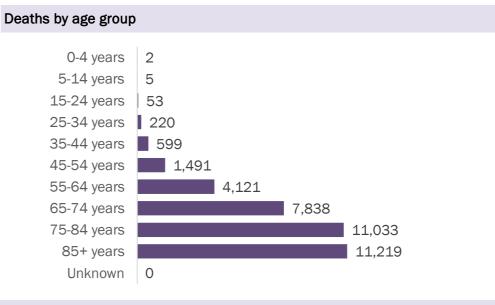

#### Deaths by date of death since March 2020

| Age group   | Deaths | Cases     | Case fatality<br>rate | Mortality rate per<br>100,000<br>population |
|-------------|--------|-----------|-----------------------|---------------------------------------------|
| 0-4 years   | 2      | 49,128    | 0.0%                  | 0.2                                         |
| 5-14 years  | 5      | 153,659   | 0.0%                  | 0.2                                         |
| 15-24 years | 53     | 355,283   | 0.0%                  | 2.1                                         |
| 25-34 years | 220    | 399,471   | 0.1%                  | 7.8                                         |
| 35-44 years | 599    | 355,271   | 0.2%                  | 23.0                                        |
| 45-54 years | 1,491  | 344,051   | 0.4%                  | 53.5                                        |
| 55-64 years | 4,121  | 293,473   | 1.4%                  | 142.5                                       |
| 65-74 years | 7,838  | 176,852   | 4.4%                  | 323.0                                       |
| 75-84 years | 11,033 | 96,785    | 11.4%                 | 785.7                                       |
| 85+ years   | 11,219 | 44,911    | 25.0%                 | 1942.6                                      |
| Unknown     | 0      | 1,687     | 0.0%                  |                                             |
| Total       | 36.581 | 2.270.571 | 1.6%                  | 169.4                                       |