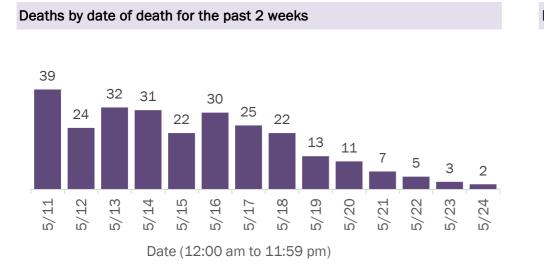

#### **COVID-19: cases in Florida residents who have died**

Data through May 24, 2021 verified as of May 25, 2021 at 09:25 AM

Data in this report are provisional and subject to change.

Demographics for all identified COVID-19 deaths: 36,581

#### Deaths by date of death since March 2020

| Age group   | Deaths | Cases     | Case fatality<br>rate | Mortality rate per<br>100,000<br>population |
|-------------|--------|-----------|-----------------------|---------------------------------------------|
| 0-4 years   | 2      | 49,128    | 0.0%                  | 0.2                                         |
| 5-14 years  | 5      | 153,659   | 0.0%                  | 0.2                                         |
| 15-24 years | 53     | 355,283   | 0.0%                  | 2.1                                         |
| 25-34 years | 220    | 399,471   | 0.1%                  | 7.8                                         |
| 35-44 years | 599    | 355,271   | 0.2%                  | 23.0                                        |
| 45-54 years | 1,491  | 344,051   | 0.4%                  | 53.5                                        |
| 55-64 years | 4,121  | 293,473   | 1.4%                  | 142.5                                       |
| 65-74 years | 7,838  | 176,852   | 4.4%                  | 323.0                                       |
| 75-84 years | 11,033 | 96,785    | 11.4%                 | 785.7                                       |
| 85+ years   | 11,219 | 44,911    | 25.0%                 | 1942.6                                      |
| Unknown     | 0      | 1,687     | 0.0%                  |                                             |
| Total       | 36.581 | 2.270.571 | 1.6%                  | 169.4                                       |