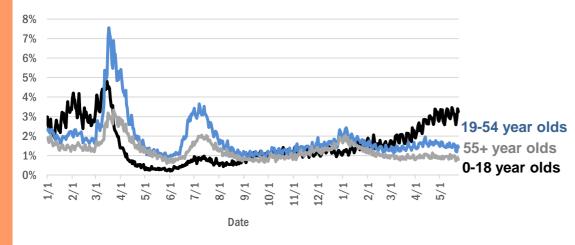

|
| Jacksonville, Flagler    | 1         |
| Jacksonville, Palm Beach | 1         |
| Johns Island, Wakulla    | 1         |
| Knoxville, Duval         | 1         |
| Lake City, Volusia       | 1         |
| Matlacha Island, Lee     | 1         |
| Melbourne, Dade          | 1         |
| Melbourne, Orange        | 1         |
| Miami Beach, Palm Beach  | 1         |
| Miami Granders, Dade     | 1         |
| Los Angeles, Polk        | 1         |
| Lakeland, Pasco          | 1         |
| Total                    | 2,270,571 |

#### **COVID-19: additional surveillance information**

Data through May 24, 2021 verified as of May 25, 2021 at 09:25 AM

Data in this report are provisional and subject to change.



Daily percent of ED visits statewide that mention cough by age group



The Electronic Surveillance System for the Early Notification of Community-Based Epidemics (ESSENCE-FL) includes chief complaint data from 211 of 211 Florida EDs. Data are transmitted electronically to ESSENCE-FL daily or hourly.

Data through May 24, 2021 verified as of May 25, 2021 at 09:25 AM

Data in this report are provisional and subject to change.

| Reporting lab                               | Inconclusive | Negative  | Positive | Percent positive | Total     |
|---------------------------------------------|--------------|-----------|----------|------------------|-----------|
| CURATIVE LABS                               | 16,885       | 1,886,779 | 290,817  | 13%              | 2,194,481 |
| LABORATORY CORPORATION OF AMERICA           | 2,691        | 1,742,283 | 234,691  | 12%