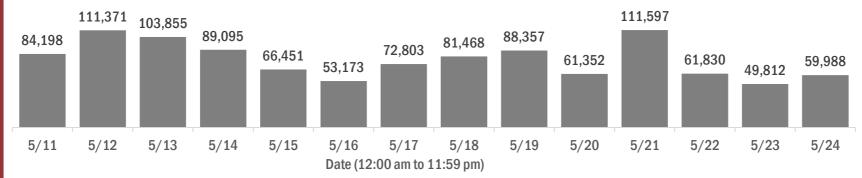

#### **COVID-19: summary of laboratory testing**

Data through May 24, 2021 verified as of May 25, 2021 at 09:25 AM

Data in this report are provisional and subject to change.

These counts include the number of people for whom the Department received PCR or antigen laboratory results by day. People tested on multiple days will be included for each day a new result was received. A person is only counted once for each day they are tested, regardless of whether multiple specimens are tested or multiple results are received.