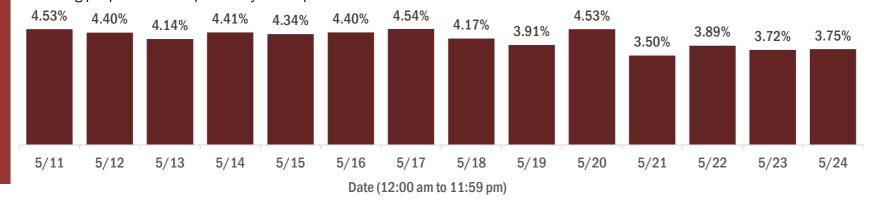

#### Number and percent of Florida residents with positive test results

The percent of positive results ranged from 4.67% to 6.30% over the past 2 weeks and was 4.84% yesterday. These counts include the number of people for whom the Department received PCR or antigen laboratory results by day. People tested on multiple days will be included for each day a new result was received. A person is only counted once for each day they are tested, regardless of whether multiple specimens are tested or multiple results are received. If a person has a positive specimen and a negative specimen in the same day, only the positive result is counted.

#### Percent positivity for new cases in Florida residents

The percent of positive results ranged from 3.50% to 4.54% over the past 2 weeks and was 3.75% yesterday. This percent is the number of people who test PCR- or antigen-positive for the first time divided by all the people tested that day, excluding people who have previously tested positive.