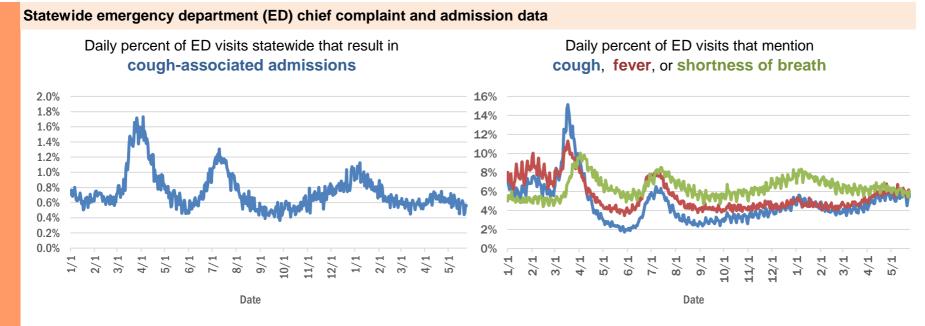

#### **COVID-19: summary of laboratory testing**

Data through May 24, 2021 verified as of May 25, 2021 at 09:25 AM

Data in this report are provisional and subject to change.

These counts include the number of people for whom the Department received PCR or antigen laboratory results by day. People tested on multiple days will be included for each day a new result was received. A person is only counted once for each day they are tested, regardless of whether multiple specimens are tested or multiple results are received.