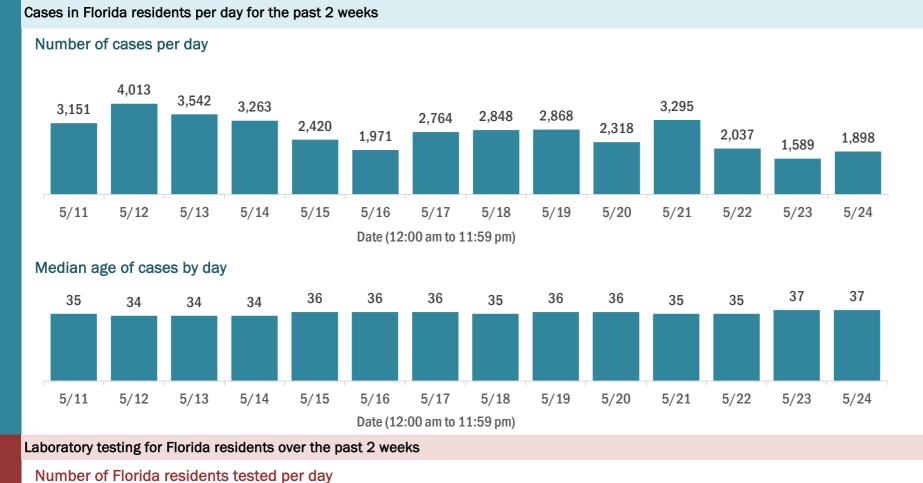

| 18,284    |
|----------------------------------------|-----------|
| Contact with a known case              | 912,942   |
| Traveled and contact with a known case | 24,712    |
| Neither                                | 1,314,633 |
| No travel and no contact               | 277,258   |
| Travel is unknown                      | 733,187   |
| Contact is unknown                     | 506,249   |
| Contact is pending                     | 461,188   |

Travel can be unknown and contact can be unknown or pending for the same case, these numbers will sum to more than the "neither" total.

#### **COVID-19: summary of laboratory testing**

Data through May 24, 2021 verified as of May 25, 2021 at 09:25 AM

Data in this report are provisional and subject to change.



These counts include the number of people for whom the Department received PCR or antigen laboratory results by day. People tested on multiple days will be included for each day a new result was received. A person is only counted once for each day they are tested, regardless of whether multiple specimens are tested or multiple results are received.



#### Number and percent of Florida residents with positive test results

The percent of positive results ranged from 4.67% to 6.30% over the past 2 weeks and was 4.84% yesterday. These counts include the number of people for whom the Department received PCR or antigen laboratory results by day. People tested on multiple days will be included for each day a new result was received. A person is only counted once for each day they are tested,