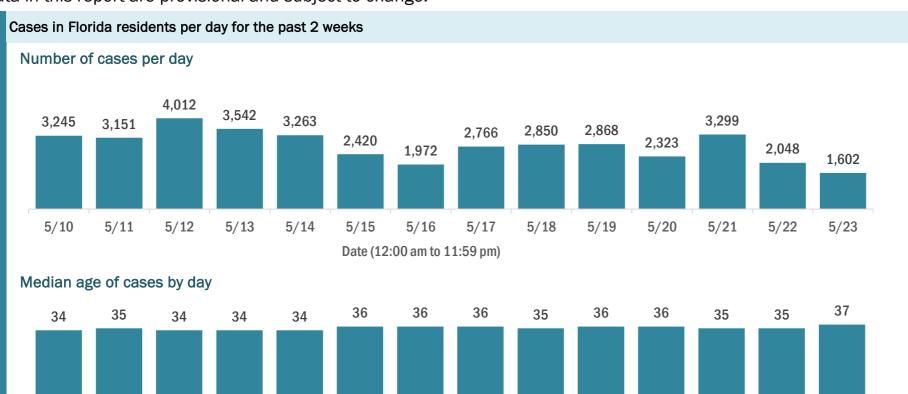

#### Number of Florida residents tested per day

5/12

5/10

5/11

These counts include the number of people for whom the Department received PCR or antigen laboratory results by day. People tested on multiple days will be included for each day a new result was received. A person is only counted once for each day they are tested, regardless of whether multiple specimens are tested or multiple results are received.

5/16

Date (12:00 am to 11:59 pm)

5/17

5/18

5/19

5/20

5/21

5/22

5/23

5/15