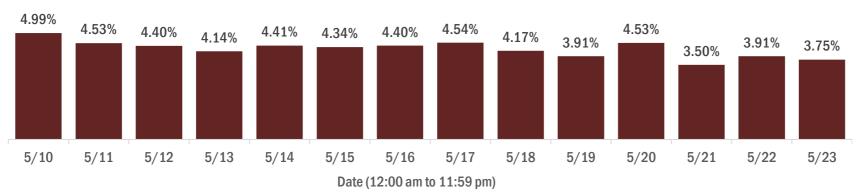

#### Percent positivity for new cases in Florida residents

The percent of positive results ranged from 3.50% to 4.99% over the past 2 weeks and was 3.75% yesterday.

This percent is the number of people who test PCR- or antigen-positive for the first time divided by all the people tested that day, excluding people who have previously tested positive.