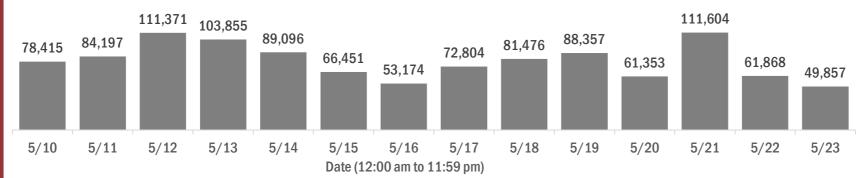

#### Number of Florida residents tested per day

5/12

5/10

5/11

These counts include the number of people for whom the Department received PCR or antigen laboratory results by day. People tested on multiple days will be included for each day a new result was received. A person is only counted once for each day they are tested, regardless of whether multiple specimens are tested or multiple results are received.

5/16

Date (12:00 am to 11:59 pm)

5/17

5/18

5/19

5/20

5/21

5/22

5/23

5/15