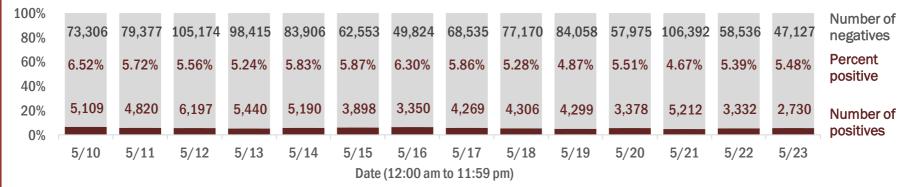

#### Number and percent of Florida residents with positive test results

The percent of positive results ranged from 4.67% to 6.52% over the past 2 weeks and was 5.48% yesterday.

These counts include the number of people for whom the Department received PCR or antigen laboratory results by day. People tested on multiple days will be included for each day a new result was received. A person is only counted once for each day they are tested, regardless of whether multiple specimens are tested or multiple results are received. If a person has a positive specimen and a negative specimen in the same day, only the positive result is counted.