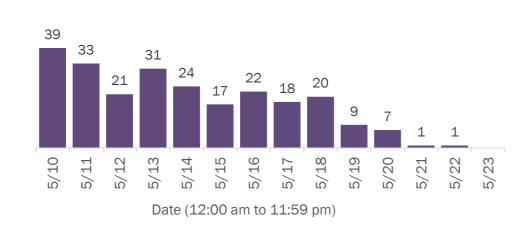

| Hendry       | 29     | 0% | Hamilton   | 1      | 0% |
| Citrus       | 177    | 2% | Okeechobee   | 24     | 0% | Liberty    | 1      | 0% |
| Martin       | 173    | 2% | Gilchrist    | 21     | 0% | Total      | 11,471 |    |

**Note:** cases are summarized by the county of usual residence. Residents and staff may be cases associated with facilities that are not in their county of usual residence, resulting in cases being included below for counties that do not have facilities with known cases.

#### COVID-19: cases in Florida residents who have died

Data through May 23, 2021 verified as of May 24, 2021 at 09:25 AM

Data in this report are provisional and subject to change.

Demographics for all identified COVID-19 deaths: 36,501

#### Deaths by date of death for the past 2 weeks



#### Deaths by age group 0-4 years 2 5 5-14 years 15-24 years 53 25-34 years 219 35-44 years **597** 45-54 years 1,486 55-64 years 65-74 years 7,818 75-84 years 11,016 85+ years 11,201 Unknown

#### Deaths by date of death since March 2020



| Age group   | Deaths | Cases     | Case fatality<br>rate | Mortality rate per<br>100,000<br>population |
|-------------|--------|-----------|-----------------------|---------------------------------------------|
| 0-4 years   | 2      | 49,052    | 0.0%                  | 0.2                                         |
| 5-14 years  | 5      | 153,472   | 0.0%                  | 0.2                                         |
| 15-24 years | 53     | 355,030   | 0.0%                  | 2.1                                         |
| 25-34 years | 219