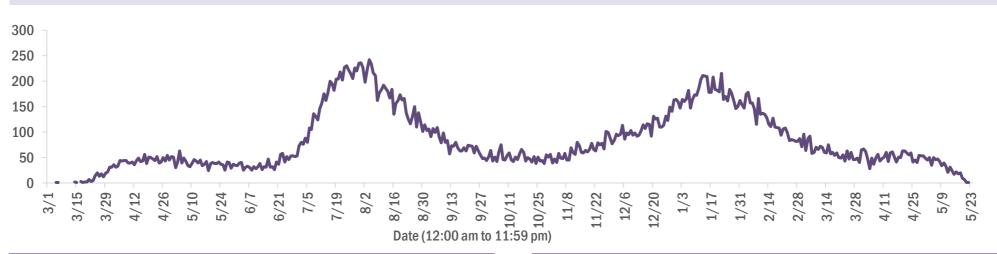

#### Deaths by date of death since March 2020

| Age group   | Deaths | Cases     | Case fatality<br>rate | Mortality rate per<br>100,000<br>population |
|-------------|--------|-----------|-----------------------|---------------------------------------------|
| 0-4 years   | 2      | 49,052    | 0.0%                  | 0.2                                         |
| 5-14 years  | 5      | 153,472   | 0.0%                  | 0.2                                         |
| 15-24 years | 53     | 355,030   | 0.0%                  | 2.1                                         |
| 25-34 years | 219    | 399,130   | 0.1%                  | 7.7                                         |
| 35-44 years | 597    | 354,945   | 0.2%                  | 22.9                                        |
| 45-54 years | 1,486  | 343,770   | 0.4%                  | 53.3                                        |
| 55-64 years | 4,104  | 293,255   | 1.4%                  | 141.9                                       |
| 65-74 years | 7,818  | 176,735   | 4.4%                  | 322.2                                       |
| 75-84 years | 11,016 | 96,739    | 11.4%                 | 784.5                                       |
| 85+ years   | 11,201 | 44,893    | 25.0%                 | 1939.5                                      |
| Unknown     | 0      | 1,708     | 0.0%                  |                                             |
| Total       | 36,501 | 2,268,729 | 1.6%                  | 169.0                                       |