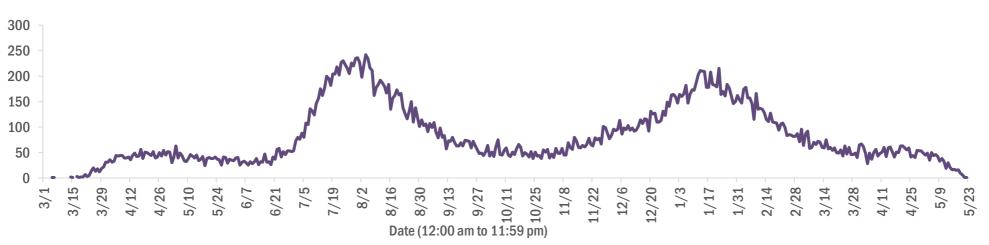

#### Cases in Florida residents per day for the past 2 weeks Number of cases per day 4,011 3,543 3,263 3,304 3,244 3,151 2,868 2,850 2,766 2,420 2,270 2,327 2,054 1,972 5/9 5/10 5/11 5/12 5/13 5/14 5/15 5/16 5/17 5/18 5/19 5/20 5/21 5/22 Date (12:00 am to 11:59 pm) Median age of cases by day 36 36 36 36 36 35 35 35 35 35 34 34 34 34