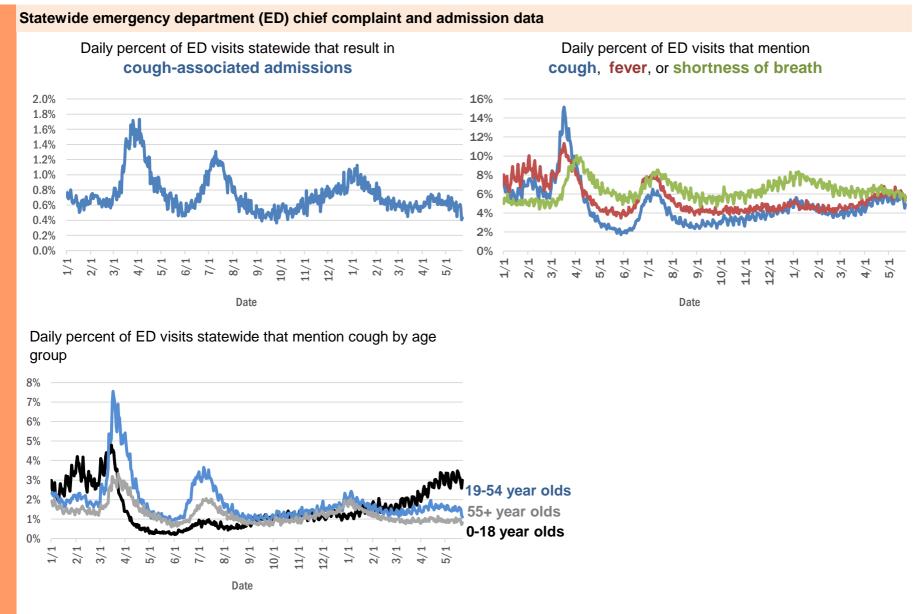

| Harrison, Dade           | 1         |
| Havanna, Gadsden         | 1         |
| Jacksonville, Flagler    | 1         |
| Jacksonville, Palm Beach | 1         |
| Johns Island, Wakulla    | 1         |
| Knoxville, Duval         | 1         |
| Lake City, Volusia       | 1         |
| Matlacha Island, Lee     | 1         |
| Melbourne, Dade          | 1         |
| Melbourne, Orange        | 1         |
| Miami Beach, Palm Beach  | 1         |
| Miami Granders, Dade     | 1         |
| Los Angeles, Polk        | 1         |
| Lakeland, Pasco          | 1         |
| Total                    | 2,267,144 |

#### **COVID-19: additional surveillance information**

Data through May 22, 2021 verified as of May 23, 2021 at 09:25 AM

Data in this report are provisional and subject to change.



The Electronic Surveillance System for the Early Notification of Community-Based Epidemics (ESSENCE-FL) includes chief complaint data from 211 of 211 Florida EDs. Data are transmitted electronically to ESSENCE-FL daily or hourly.

Data through May 22, 2021 verified as of May 23, 2021 at 09:25 AM

Data in this report are provisional and subject to change.

| Reporting lab                               | Inconclusive | Negative  | Positive | Percent positive | Total     |
|---------------------------------------------|--------------|-----------|----------|------------------|-----------|
| CURATIVE LABS                               | 16,871       | 1,880,740 | 290,480  | 13%              | 2,188,091 |
| LABORATORY CORPORATION OF AMERICA           | 2,690        | 1,739,988 | 234,556  | 12%