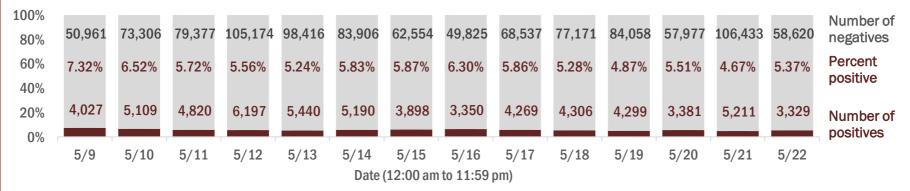

#### Number and percent of Florida residents with positive test results

The percent of positive results ranged from 4.67% to 7.32% over the past 2 weeks and was 5.37% yesterday.

These counts include the number of people for whom the Department received PCR or antigen laboratory results by day. People tested on multiple days will be included for each day a new result was received. A person is only counted once for each day they are tested, regardless of whether multiple specimens are tested or multiple results are received. If a person has a positive specimen and a negative specimen in the same day, only the positive result is counted.