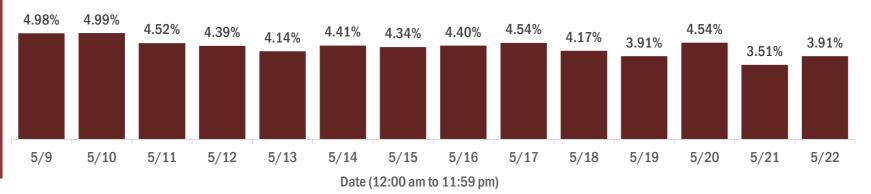

#### Percent positivity for new cases in Florida residents

The percent of positive results ranged from 3.51% to 4.99% over the past 2 weeks and was 3.91% yesterday.

This percent is the number of people who test PCR- or antigen-positive for the first time divided by all the people tested that day, excluding people who have previously tested positive.