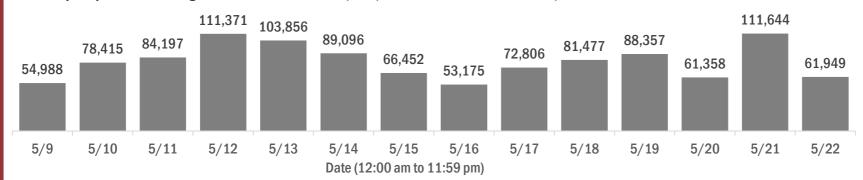

#### Number of Florida residents tested per day

5/11

5/9

5/10

These counts include the number of people for whom the Department received PCR or antigen laboratory results by day. People tested on multiple days will be included for each day a new result was received. A person is only counted once for each day they are tested, regardless of whether multiple specimens are tested or multiple results are received.

5/15

Date (12:00 am to 11:59 pm)

5/16

5/17

5/18

5/19

5/20

5/21

5/22

5/14