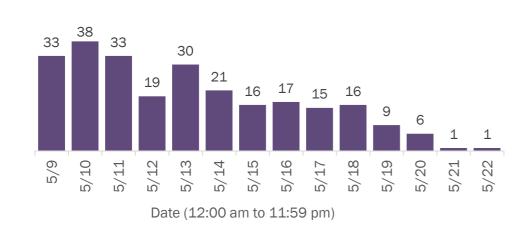

| Hendry       | 29     | 0% | Hamilton   | 1      | 0% |
| Citrus       | 177    | 2% | Okeechobee   | 24     | 0% | Liberty    | 1      | 0% |
| Martin       | 173    | 2% | Gilchrist    | 21     | 0% | Total      | 11,467 |    |

**Note:** cases are summarized by the county of usual residence. Residents and staff may be cases associated with facilities that are not in their county of usual residence, resulting in cases being included below for counties that do not have facilities with known cases.

#### COVID-19: cases in Florida residents who have died

Data through May 22, 2021 verified as of May 23, 2021 at 09:25 AM

Data in this report are provisional and subject to change.

Demographics for all identified COVID-19 deaths: 36,474

#### Deaths by date of death for the past 2 weeks



#### Deaths by age group 0-4 years 2 5 5-14 years 15-24 years 53 25-34 years 218 35-44 years **597** 45-54 years 1,485 55-64 years 65-74 years 7,806 75-84 years 11,010 85+ years 11,198 Unknown

#### Deaths by date of death since March 2020



| Age group   | Deaths | Cases     | Case fatality<br>rate | Mortality rate per<br>100,000<br>population |
|-------------|--------|-----------|-----------------------|---------------------------------------------|
| 0-4 years   | 2      | 49,006    | 0.0%                  | 0.2                                         |
| 5-14 years  | 5      | 153,308   | 0.0%                  | 0.2                                         |
| 15-24 years | 53     | 354,803   | 0.0%                  | 2.1                                         |
| 25-34 years | 218