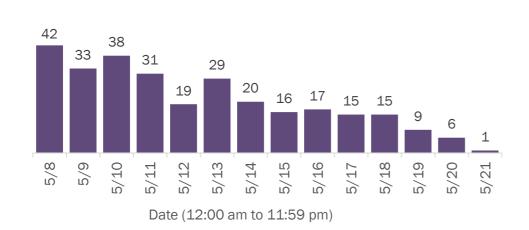

| Hendry       | 29     | 0% | Hamilton   | 1      | 0% |
| Citrus       | 177    | 2% | Okeechobee   | 24     | 0% | Liberty    | 1      | 0% |
| Martin       | 173    | 2% | Gilchrist    | 21     | 0% | Total      | 11,463 |    |

**Note:** cases are summarized by the county of usual residence. Residents and staff may be cases associated with facilities that are not in their county of usual residence, resulting in cases being included below for counties that do not have facilities with known cases.

#### COVID-19: cases in Florida residents who have died

Data through May 21, 2021 verified as of May 22, 2021 at 09:25 AM

Data in this report are provisional and subject to change.

Demographics for all identified COVID-19 deaths: 36,463

#### Deaths by date of death for the past 2 weeks



#### Deaths by age group 0-4 years 2 5 5-14 years 15-24 years 53 25-34 years 218 35-44 years **597** 45-54 years 1,484 55-64 years 65-74 years 7,804 75-84 years 11,008 85+ years 11,195

#### Deaths by date of death since March 2020



Unknown

| Age group   | Deaths | Cases     | Case fatality<br>rate | Mortality rate per<br>100,000<br>population |
|-------------|--------|-----------|-----------------------|---------------------------------------------|
| 0-4 years   | 2      | 48,928    | 0.0%                  | 0.2                                         |
| 5-14 years  | 5      | 153,088   | 0.0%                  | 0.2                                         |
| 15-24 years | 53     | 354,484   | 0.0%                  | 2.1                                         |
| 25-34 years | 218