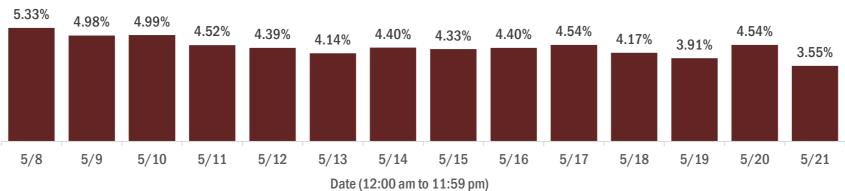

#### Percent positivity for new cases in Florida residents

The percent of positive results ranged from 3.55% to 5.33% over the past 2 weeks and was 3.55% yesterday.

This percent is the number of people who test PCR- or antigen-positive for the first time divided by all the people tested that day, excluding people who have previously tested positive.