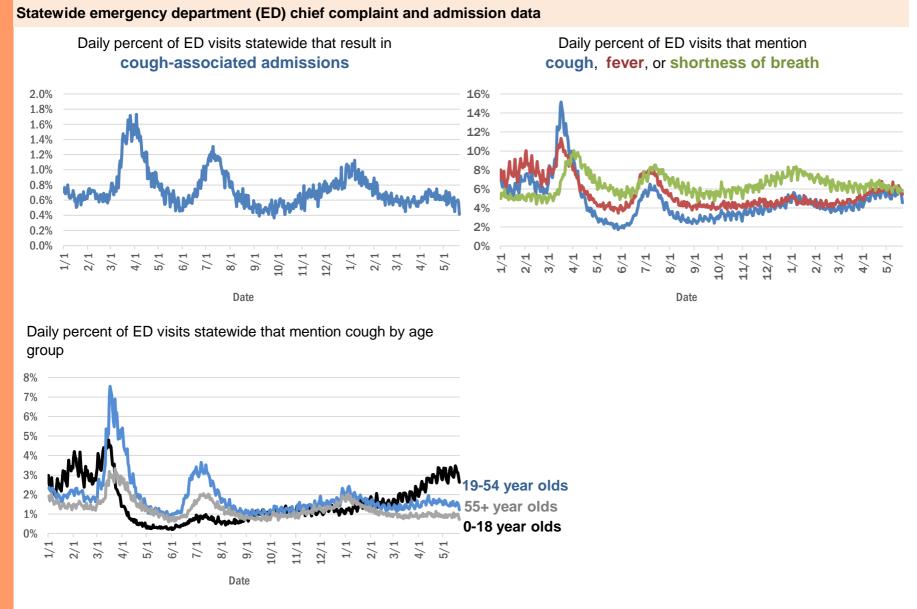

| Harrison, Dade           | 1         |
| Havanna, Gadsden         | 1         |
| Jacksonville, Flagler    | 1         |
| Jacksonville, Palm Beach | 1         |
| Johns Island, Wakulla    | 1         |
| Knoxville, Duval         | 1         |
| Lake City, Volusia       | 1         |
| Matlacha Island, Lee     | 1         |
| Melbourne, Dade          | 1         |
| Melbourne, Orange        | 1         |
| Miami Beach, Palm Beach  | 1         |
| Miami Granders, Dade     | 1         |
| Los Angeles, Polk        | 1         |
| Lakeland, Pasco          | 1         |
| Total                    | 2,265,139 |

#### **COVID-19: additional surveillance information**

Data through May 21, 2021 verified as of May 22, 2021 at 09:25 AM

Data in this report are provisional and subject to change.



The Electronic Surveillance System for the Early Notification of Community-Based Epidemics (ESSENCE-FL) includes chief complaint data from 211 of 211 Florida EDs. Data are transmitted electronically to ESSENCE-FL daily or hourly.

Data through May 21, 2021 verified as of May 22, 2021 at 09:25 AM

Data in this report are provisional and subject to change.

| Reporting lab                               | Inconclusive | Negative  | Positive | Percent positive | Total     |
|---------------------------------------------|--------------|-----------|----------|------------------|-----------|
| CURATIVE LABS                               | 16,855       | 1,875,862 | 290,199  | 13%              | 2,182,916 |
| LABORATORY CORPORATION OF AMERICA           | 2,688        | 1,738,454 | 234,455  | 12%