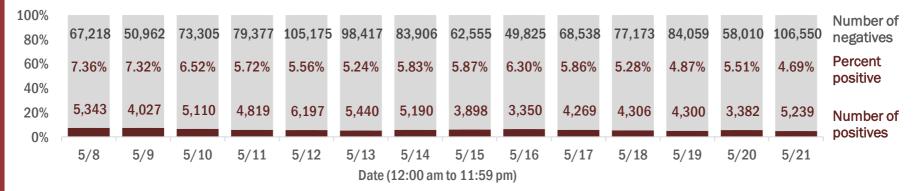

#### Number and percent of Florida residents with positive test results

The percent of positive results ranged from 4.69% to 7.36% over the past 2 weeks and was 4.69% yesterday.

These counts include the number of people for whom the Department received PCR or antigen laboratory results by day. People tested on multiple days will be included for each day a new result was received. A person is only counted once for each day they are tested, regardless of whether multiple specimens are tested or multiple results are received. If a person has a positive specimen and a negative specimen in the same day, only the positive result is counted.