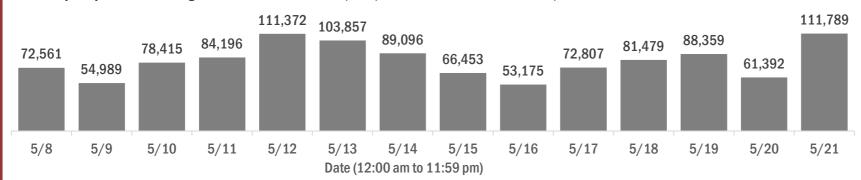

#### Cases in Florida residents per day for the past 2 weeks Number of cases per day 4,011 3,545 3,344 3,263 3,245 3,175 3,151 2,870 2,850 2,766 2,420 2,327 2,270 1,972 5/10 5/18 5/8 5/9 5/11 5/12 5/13 5/14 5/15 5/16 5/17 5/19 5/20 5/21 Date (12:00 am to 11:59 pm) Median age of cases by day 36 36 36 35 36 36 35 35 35 35 34 34 34