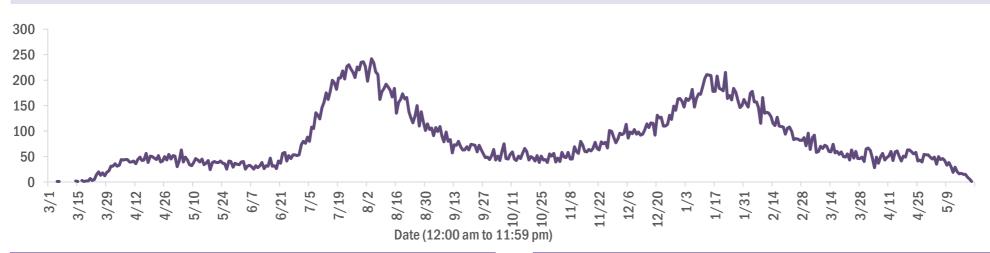

#### Cases in Florida residents per day for the past 2 weeks Number of cases per day 4,011 3,545 3,344 3,263 3,245 3,175 3,151 2,870 2,850 2,766 2,420 2,327 2,270 1,972 5/10 5/18 5/8 5/9 5/11 5/12 5/13 5/14 5/15 5/16 5/17 5/19 5/20 5/21 Date (12:00 am to 11:59 pm) Median age of cases by day 36 36 36 35 36 36 35 35 35 35 34 34 34