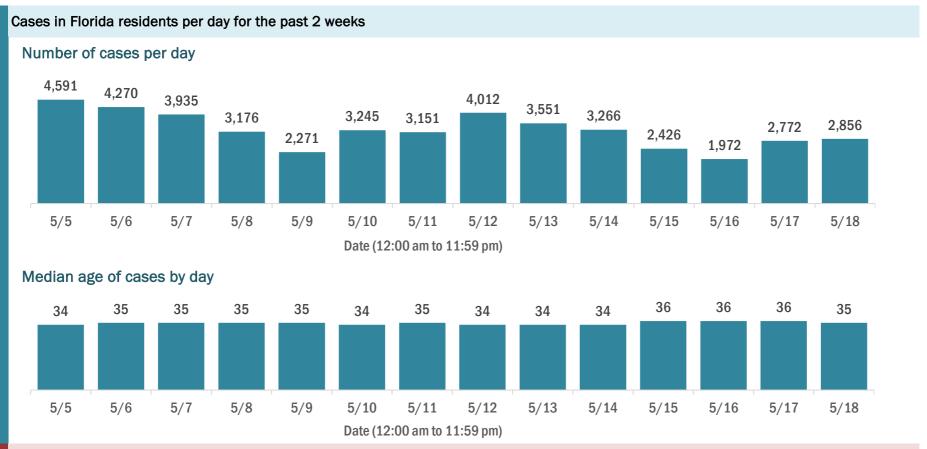

#### Laboratory testing for Florida residents over the past 2 weeks

#### Number of Florida residents tested per day

These counts include the number of people for whom the Department received PCR or antigen laboratory results by day. People tested on multiple days will be included for each day a new result was received. A person is only counted once for each day they are tested, regardless of whether multiple specimens are tested or multiple results are received.