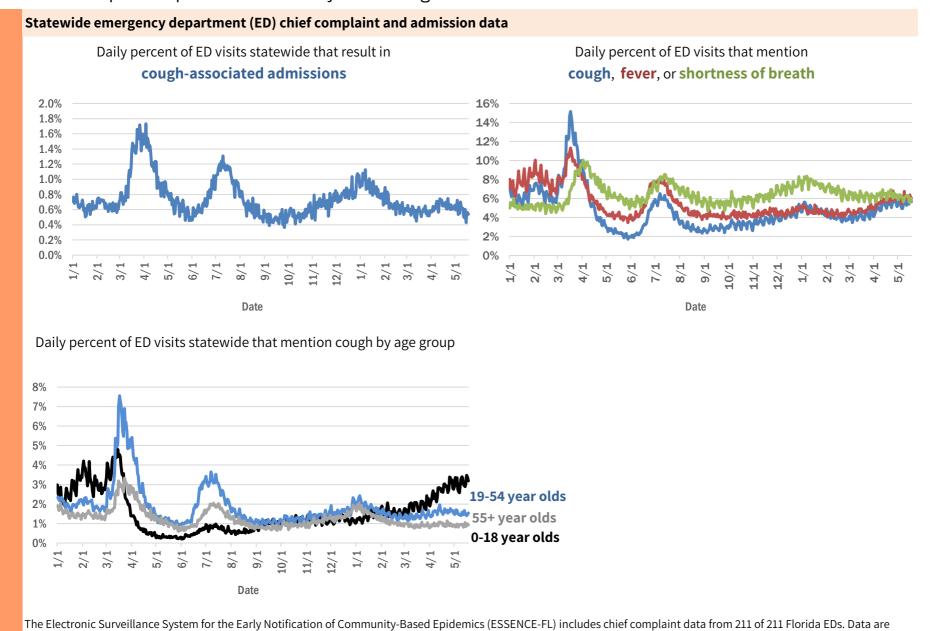

|
| Johns Island, Wakulla         | 1         |
| Knoxville, Duval              | 1         |
| Lake City, Volusia            | 1         |
| Maitland, Unknown             | 1         |
| Matlacha Island, Lee          | 1         |
| Melbourne, Dade               | 1         |
| Melbourne, Orange             | 1         |
| Miami Beach, Palm Beach       | 1         |
| Miami Granders, Dade          | 1         |
| Los Angeles, Polk             | 1         |
| Lakeland, Pasco               | 1         |
| Total                         | 2,256,645 |

## **COVID-19: additional surveillance information**

Data through May 18, 2021 verified as of May 19, 2021 at 09:25 AM

Data in this report are provisional and subject to change.

transmitted electronically to ESSENCE-FL daily or hourly.



Data through May 18, 2021 verified as of May 19, 2021 at 09:25 AM

Data in this report are provisional and subject to change.

| orting lab                               | Inconclusive | Negative  | Positive | Percent positive | Total     |
|------------------------------------------|--------------|-----------|----------|------------------|-----------|
| RATIVE LABS                              | 16,808       | 1,863,452 | 289,163  | 13%              | 2,169,423 |
| ORATORY CORPORATION OF AMERICA           | 2,682        | 1,733,013 | 234,086  | 12%              | 1,969,781 |
| EST DIAGNOSTICS                          | 12,566       | 1,450,295 | 211,719  | 13%              | 1,674,580 |
| REFERENCE LABORATORIES, INC              | 7,571        | 997,971   | 191,773  | 16%              |