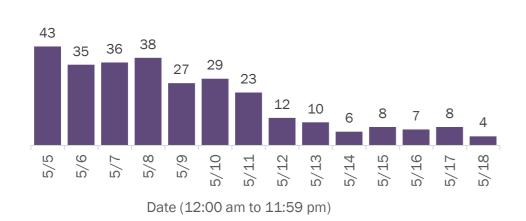

| Hendry       | 29     | 0% | Hamilton   | 1      | 0% |
| Citrus       | 177    | 2% | Okeechobee   | 24     | 0% | Liberty    | 1      | 0% |
| Martin       | 173    | 2% | Gilchrist    | 21     | 0% | Total      | 11,434 |    |

**Note:** cases are summarized by the county of usual residence. Residents and staff may be cases associated with facilities that are not in their county of usual residence, resulting in cases being included below for counties that do not have facilities with known cases.

#### COVID-19: cases in Florida residents who have died

Data through May 18, 2021 verified as of May 19, 2021 at 09:25 AM

Data in this report are provisional and subject to change.

Demographics for all identified COVID-19 deaths: 36,271

#### Deaths by date of death for the past 2 weeks



#### Deaths by age group 0-4 years 2 5 5-14 years 15-24 years 52 25-34 years 216 35-44 years **589** 45-54 years 1,471 55-64 years 4,067 65-74 years 7,761 75-84 years 10,949 85+ years 11,159 Unknown

#### Deaths by date of death since March 2020



| Age group   | Deaths | Cases     | Case fatality<br>rate | Mortality rate per<br>100,000<br>population |
|-------------|--------|-----------|-----------------------|---------------------------------------------|
| 0-4 years   | 2      | 48,621    | 0.0%                  | 0.2                                         |
| 5-14 years  | 5      | 152,180   | 0.0%                  | 0.2                                         |
| 15-24 years | 52     | 353,198   | 0.0%                  | 2.1                                         |
| 25-34 years