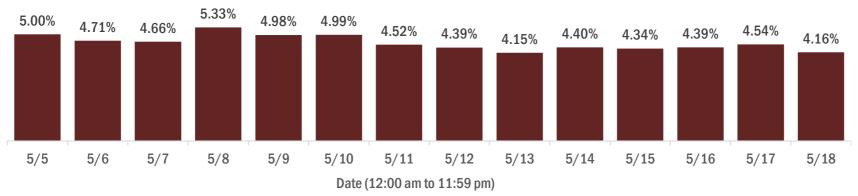

#### Percent positivity for new cases in Florida residents

The percent of positive results ranged from 4.15% to 5.33% over the past 2 weeks and was 4.16% yesterday.

This percent is the number of people who test PCR- or antigen-positive for the first time divided by all the people tested that day, excluding people who have previously tested positive.