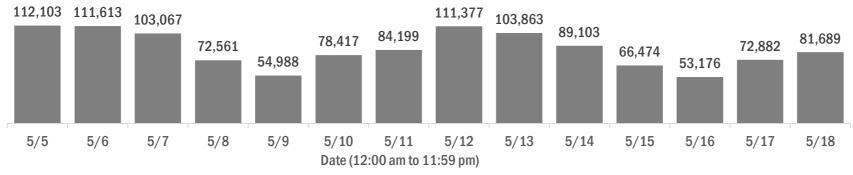

#### Number of Florida residents tested per day

These counts include the number of people for whom the Department received PCR or antigen laboratory results by day. People tested on multiple days will be included for each day a new result was received. A person is only counted once for each day they are tested, regardless of whether multiple specimens are tested or multiple results are received.