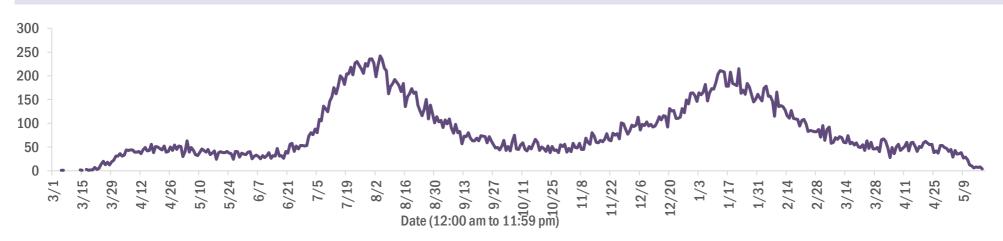

#### Deaths by date of death since March 2020

| Age group   | Deaths | Cases     | Case fatality<br>rate | Mortality rate per<br>100,000<br>population |
|-------------|--------|-----------|-----------------------|---------------------------------------------|
| 0-4 years   | 2      | 48,621    | 0.0%                  | 0.2                                         |
| 5-14 years  | 5      | 152,180   | 0.0%                  | 0.2                                         |
| 15-24 years | 52     | 353,198   | 0.0%                  | 2.1                                         |
| 25-34 years | 216    | 396,853   | 0.1%                  | 7.6                                         |
| 35-44 years | 589    | 352,896   | 0.2%                  | 22.6                                        |
| 45-54 years | 1,471  | 342,075   | 0.4%                  | 52.8                                        |
| 55-64 years | 4,067  | 291,955   | 1.4%                  | 140.6                                       |
| 65-74 years | 7,761  | 176,048   | 4.4%                  | 319.8                                       |
| 75-84 years | 10,949 | 96,357    | 11.4%                 | 779.7                                       |
| 85+ years   | 11,159 | 44,752    | 24.9%                 | 1932.2                                      |
| Unknown     | 0      | 1,710     | 0.0%                  |                                             |
| Total       | 36,271 | 2,256,645 | 1.6%                  | 167.9                                       |