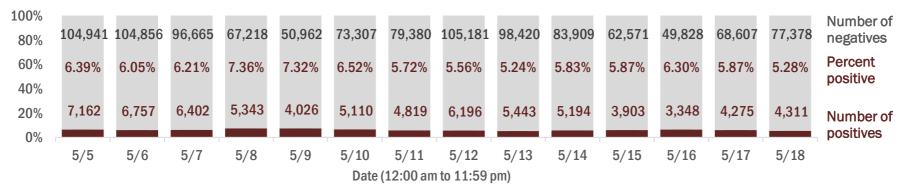

#### Number and percent of Florida residents with positive test results

The percent of positive results ranged from 5.24% to 7.36% over the past 2 weeks and was 5.28% yesterday.

These counts include the number of people for whom the Department received PCR or antigen laboratory results by day. People tested on multiple days will be included for each day a new result was received. A person is only counted once for each day they are tested, regardless of whether multiple specimens are tested or multiple results are received. If a person has a positive specimen and a negative specimen in the same day, only the positive result is counted.