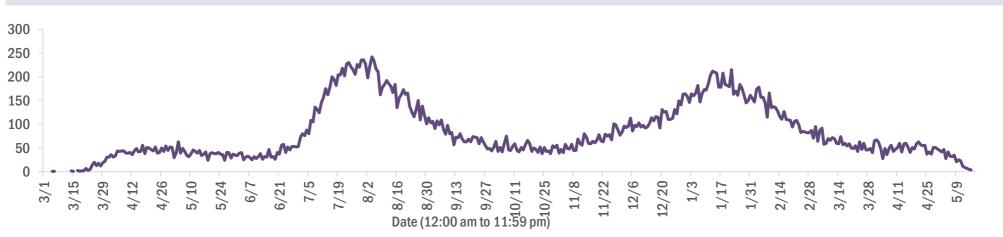

Liberty    | 1      | 0% |
| Martin       | 173    | 2% | Gilchrist    | 21     | 0% | Total      | 11,438 |    |

For current cases in residents or staff of long-term care facilities, please visit: https://floridahealthcovid19.gov/

Note: cases are summarized by the county of usual residence. Residents and staff may be cases associated with facilities that are not in their county of usual residence, resulting in cases being included below for counties that do not have facilities with known cases.

#### **COVID-19: cases in Florida residents who have died**

Data through May 17, 2021 verified as of May 18, 2021 at 09:25 AM

Data in this report are provisional and subject to change.

Demographics for all identified COVID-19 deaths: 36,227





#### Deaths by date of death since March 2020



| Age group   | Deaths | Cases     | Case fatality<br>rate | Mortality rate per<br>100,000<br>population |
|-------------|--------|-----------|-----------------------|---------------------------------------------|
| 0-4 years   | 2      | 48,526    | 0.0%                  | 0.2                                         |
| 5-14 years  | 5      | 151,873   | 0.0%                  | 0.2                                         |
| 15-24 years | 52     | 352,746   | 0.0%                  | 2.1                                         |
| 25-34 years | 215    | 396,352   | 0.1%                  | 7.6                                         |
| 35-44 years | 582    | 352,440   | 0.2%                  | 22.3                                        |
| 45-54 years | 1,467  | 341,653   | 0.4%