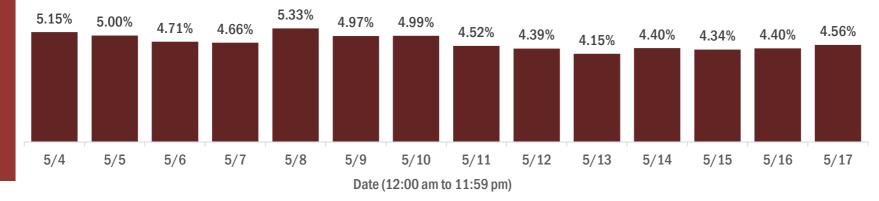

#### Percent positivity for new cases in Florida residents

The percent of positive results ranged from 4.15% to 5.33% over the past 2 weeks and was 4.56% yesterday. This percent is the number of people who test PCR- or antigen-positive for the first time divided by all the people tested that day, excluding people who have previously tested positive.