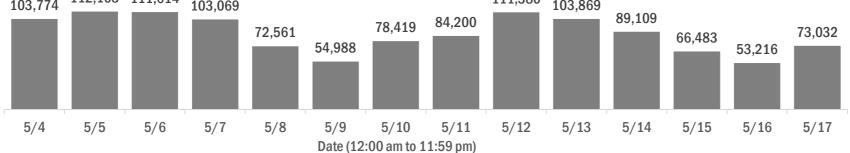

#### **COVID-19: summary of laboratory testing**

Data through May 17, 2021 verified as of May 18, 2021 at 09:25 AM

Data in this report are provisional and subject to change.

#### Number and percent of Florida residents with positive test results

The percent of positive results ranged from 5.24% to 7.36% over the past 2 weeks and was 5.86% yesterday. These counts include the number of people for whom the Department received PCR or antigen laboratory results by day. People tested on multiple days will be included for each day a new result was received. A person is only counted once for each day they are tested, regardless of whether multiple specimens are tested or multiple results are received. If a person has a positive specimen and a negative specimen in the same day, only the positive result is counted.

| 100% |        |         |         |        |        |        |        |         |         |        |         |        |        |        | Number of |
|------|--------|---------|---------|--------|--------|--------|--------|---------|---------|--------|---------|--------|--------|--------|-----------|
| 80%  | 96,726 | 104,941 | 104,857 | 96,666 | 67,218 | 50,962 | 73,307 | 79,382  | 105,183 | 98,422 | 83,913  | 62,581 | 49,865 | 68,750 | negatives |
| 60%  | 6.79%  | 6.39%   | 6.05%   | 6.21%  | 7.36%  | 7.32%  | 6.52%  | 5.72%   | 5.56%   | 5.24%  | 5.83%   | 5.87%  | 6.30%  | 5.86%  | Percent   |
| 40%  |        |         |         |        |        |        |        |         |         |        |         |        |        |        | positive  |
| 20%  | 7,048  | 7,162   | 6,757   | 6,403  | 5,343  | 4,026  | 5,112  | 4,818   | 6,197   | 5,447  | 5,196   | 3,902  | 3,351  | 4,282  | Number of |
| 0%   |        |         |         |        |        |        |        |         |         | _      |         |        |        |        | positives |
|      | E ( A  | E ( E   | E (0    |        | E (0   | E (0   | E (4.0 | E ( 4 4 | E (40   | E (40  | E ( 4 4 | E (4 E | E (4.0 | E (4 7 |           |

#### 5/4 5/5 5/6 5/7 5/8 5/9 5/10 5/11 5/12 5/13 5/14 5/15 5/16 5/17 Date (12:00 am to 11:59 pm)

#### Percent positivity for new cases in Florida residents

The percent of positive results ranged from 4.15% to 5.33% over the past 2 weeks and was 4.56% yesterday. This percent is the number of people who test PCR- or antigen-positive for the first time divided by all the people tested that day, excluding people who have previously tested positive.