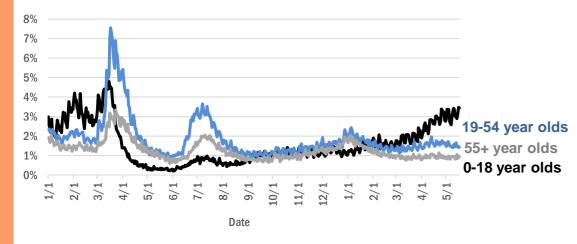

Island, Wakulla         | 1         |
| Knoxville, Duval              | 1         |
| Lake City, Volusia            | 1         |
| Maitland, Unknown             | 1         |
| Matlacha Island, Lee          | 1         |
| Melbourne, Dade               | 1         |
| Melbourne, Orange             | 1         |
| Miami Beach, Palm Beach       | 1         |
| Miami Granders, Dade          | 1         |
| Los Angeles, Polk             | 1         |
| Lakeland, Pasco               | 1         |
| Total                         | 2,253,896 |

#### **COVID-19: additional surveillance information**

Data through May 17, 2021 verified as of May 18, 2021 at 09:25 AM

Data in this report are provisional and subject to change.



Daily percent of ED visits statewide that mention cough by age group



The Electronic Surveillance System for the Early Notification of Community-Based Epidemics (ESSENCE-FL) includes chief complaint data from 211 of 211 Florida EDs. Data are transmitted electronically to ESSENCE-FL daily or hourly.

Data through May 17, 2021 verified as of May 18, 2021 at 09:25 AM

Data in this report are provisional and subject to change.

| Reporting lab                               | Inconclusive | Negative  | Positive | Percent positive | Total     |
|---------------------------------------------|--------------|-----------|----------|------------------|-----------|
| CURATIVE LABS                               | 16,795       | 1,860,220 | 288,845  | 13%              | 2,165,860 |
| LABORATORY CORPORATION OF AMERICA           | 2,681        | 1,732,055 | 234,039  | 12%