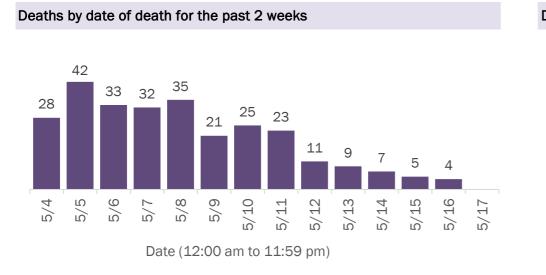

#### **COVID-19: cases in Florida residents who have died**

Data through May 17, 2021 verified as of May 18, 2021 at 09:25 AM

Data in this report are provisional and subject to change.

Demographics for all identified COVID-19 deaths: 36,227

#### Deaths by date of death since March 2020

| Age group   | Deaths | Cases     | Case fatality<br>rate | Mortality rate per<br>100,000<br>population |
|-------------|--------|-----------|-----------------------|---------------------------------------------|
| 0-4 years   | 2      | 48,526    | 0.0%                  | 0.2                                         |
| 5-14 years  | 5      | 151,873   | 0.0%                  | 0.2                                         |
| 15-24 years | 52     | 352,746   | 0.0%                  | 2.1                                         |
| 25-34 years | 215    | 396,352   | 0.1%                  | 7.6                                         |
| 35-44 years | 582    | 352,440   | 0.2%                  | 22.3                                        |
| 45-54 years | 1,467  | 341,653   | 0.4%                  | 52.6                                        |
| 55-64 years | 4,058  | 291,701   | 1.4%                  | 140.3                                       |
| 65-74 years | 7,749  | 175,902   | 4.4%                  | 319.3                                       |
| 75-84 years | 10,944 | 96,290    | 11.4%                 | 779.4                                       |
| 85+ years   | 11,153 | 44,716    | 24.9%                 | 1931.1                                      |
| Unknown     | 0      | 1,697     | 0.0%                  |                                             |
| Total       | 36,227 | 2,253,896 | 1.6%                  | 167.7                                       |