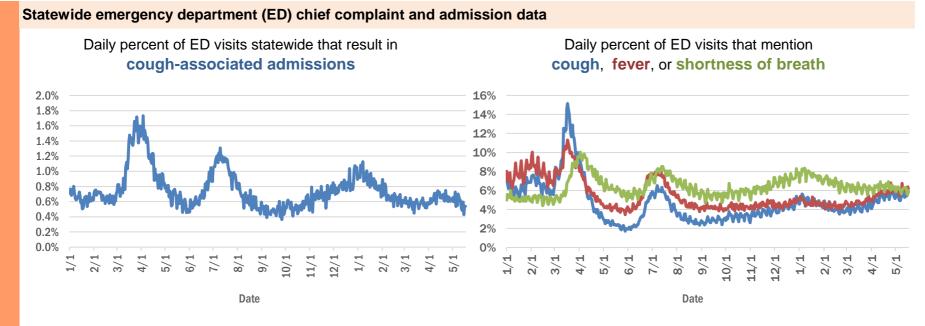

| 1         |
| Jacksonville, Palm Beach      | 1         |
| Johns Island, Wakulla         | 1         |
| Knoxville, Duval              | 1         |
| Lake City, Volusia            | 1         |
| Maitland, Unknown             | 1         |
| Matlacha Island, Lee          | 1         |
| Melbourne, Dade               | 1         |
| Melbourne, Orange             | 1         |
| Miami Beach, Palm Beach       | 1         |
| Miami Granders, Dade          | 1         |
| Los Angeles, Polk             | 1         |
| Lakeland, Pasco               | 1         |
| Total                         | 2,253,896 |

#### **COVID-19: additional surveillance information**

Data through May 17, 2021 verified as of May 18, 2021 at 09:25 AM

Data in this report are provisional and subject to change.



Daily percent of ED visits statewide that mention cough by age group



The Electronic Surveillance System for the Early Notification of Community-Based Epidemics (ESSENCE-FL) includes chief complaint data from 211 of 211 Florida EDs. Data are transmitted electronically to ESSENCE-FL daily or hourly.

Data through May 17, 2021 verified as of May 18, 2021 at 09:25 AM

Data in this report are provisional and subject to change.

| Reporting lab                               | Inconclusive | Negative  | Positive | Percent positive | Total     |
|---------------------------------------------|--------------|-----------|----------|------------------|-----------|
| CURATIVE LABS                               | 16,795       | 1,860,220 | 288,845  | 13%              | 2,165,860 |
| LABORATORY CORP