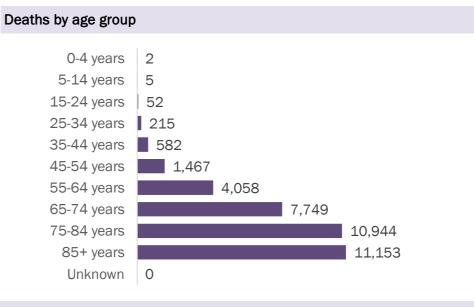

#### Deaths by date of death since March 2020

| Age group   | Deaths | Cases     | Case fatality<br>rate | Mortality rate per<br>100,000<br>population |
|-------------|--------|-----------|-----------------------|---------------------------------------------|
| 0-4 years   | 2      | 48,526    | 0.0%                  | 0.2                                         |
| 5-14 years  | 5      | 151,873   | 0.0%                  | 0.2                                         |
| 15-24 years | 52     | 352,746   | 0.0%                  | 2.1                                         |
| 25-34 years | 215    | 396,352   | 0.1%                  | 7.6                                         |
| 35-44 years | 582    | 352,440   | 0.2%                  | 22.3                                        |
| 45-54 years | 1,467  | 341,653   | 0.4%                  | 52.6                                        |
| 55-64 years | 4,058  | 291,701   | 1.4%                  | 140.3                                       |
| 65-74 years | 7,749  | 175,902   | 4.4%                  | 319.3                                       |
| 75-84 years | 10,944 | 96,290    | 11.4%                 | 779.4                                       |
| 85+ years   | 11,153 | 44,716    | 24.9%                 | 1931.1                                      |
| Unknown     | 0      | 1,697     | 0.0%                  |                                             |
| Total       | 36,227 | 2,253,896 | 1.6%                  | 167.7                                       |