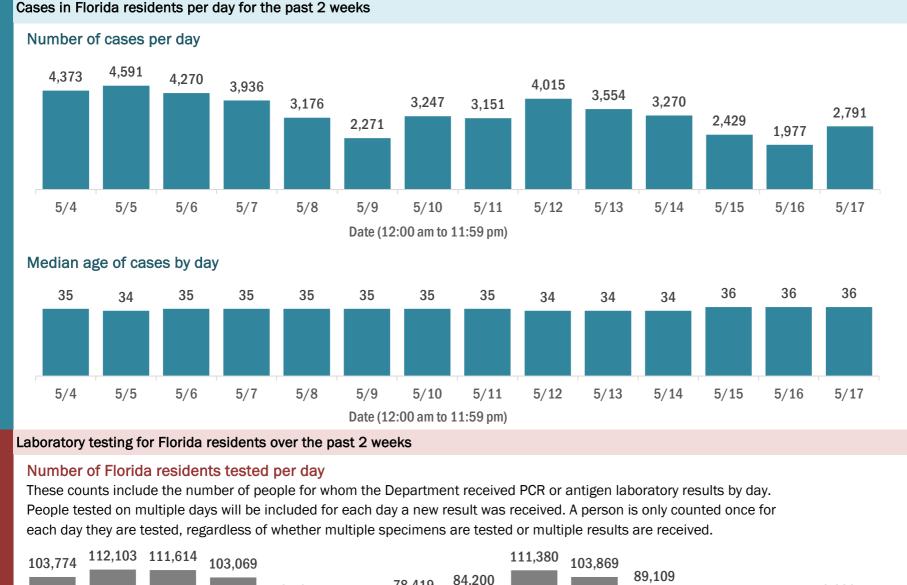

-------------------------------|-----------|
| Contact with a known case              | 904,326   |
| Traveled and contact with a known case | 24,514    |
| Neither                                | 1,306,934 |
| No travel and no contact               | 274,234   |
| Travel is unknown                      | 731,256   |
| Contact is unknown                     | 501,525   |
| Contact is pending                     | 461,422   |
|                                        |           |

Travel can be unknown and contact can be unknown or pending for the same case, these numbers will sum to more than the "neither" total.

#### **COVID-19: summary of laboratory testing**

Data through May 17, 2021 verified as of May 18, 2021 at 09:25 AM

Data in this report are provisional and subject to change.





#### Number and percent of Florida residents with positive test results

The percent of positive results ranged from 5.24% to 7.36% over the past 2 weeks and was 5.86% yesterday. These counts include the number of people for whom the Department received PCR or antigen laboratory results by day. People tested on multiple days will be included for each day a new result was received. A person is only counted once for each day they are tested, regardless of whether multiple specimens are tested or multiple results are received. If a person has a positive specimen and a negative specimen in the same day, only the positive result is counted.

| 100% |        |         |         |        |        |        |        |         |         |        |         |        |        |        | Number of |