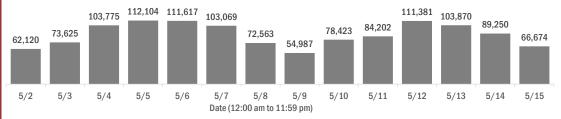

#### aboratory testing for Florida residents over the past 2 wee

Number of Florida residents tested per day

These counts include the number of people for whom the Department received PCR or antigen laboratory results by day. People tested on multiple days will be included for each day a new result was received. A person is only counted once for each day they are tested, regardless of whether multiple specimens are tested or multiple results are received.