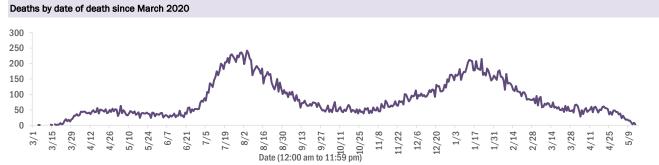

# COVID-19: deaths in Florida residents and staff of long-term care facilities

Data through May 15, 2021 verified as of May 16, 2021 at 09:25 AM

Data in this report are provisional and subject to change.

| County       | Deaths |    | County       | Deaths |    | County     | Deaths |   |
|--------------|--------|----|--------------|--------|----|------------|--------|---|
| Palm Beach   | 1079   | 9% | Okaloosa     | 167    | 1% | Madison    | 20     | ( |
| Dade         | 1021   | 9% | Hernando     | 162    | 1% | Calhoun    | 18     | ( |
| Pinellas     | 907    | 8% | Osceola      | 143    | 1% | Flagler    | 17     | ( |
| Broward      | 710    | 6% | Charlotte    | 138    | 1% | Gulf       | 17     | ( |
| Hillsborough | 592    | 5% | Indian River | 125    | 1% | Wakulla    | 16     | ( |
| Duval        | 454    | 4% | Clay         | 122    | 1% | Bradford   | 14     | C |
| Polk         | 437    | 4% | Leon         | 101    | 1% | Washington | 13     | ( |
| Brevard      | 413    | 4% | Highlands    | 98     | 1% | Baker      | 12     | ( |
| Orange       | 408    | 4% | Вау          | 94     | 1% | Holmes     | 12     | ( |
| Sarasota     | 402    | 4% | Jackson      | 88     | 1% | Jefferson  | 12     | ( |
| Lee          | 349    | 3% | St. Johns    | 88     | 1% | Gadsden    | 10     | ( |
| Marion       | 334    | 3% | Alachua      | 82     | 1% | Lafayette  | 10     | ( |
| Volusia      | 301    | 3% | Santa Rosa   | 82     | 1% | Franklin   | 9      | ( |
| Escambia     | 288    | 3% | Suwannee     | 60     | 1% | Levy       | 7      |   |
| St. Lucie    | 248    | 2% | Columbia     | 52     | 0% | Desoto     | 6      | ( |
| Seminole     | 237    | 2% | Putnam       | 45     | 0% | Dixie      | 5      | ( |
| Pasco        | 228    | 2% | Sumter       | 44     | 0% | Monroe     | 5      | ( |
| Lake         | 227    | 2% | Nassau       | 34     | 0% | Taylor     | 3      | ( |
| Collier      | 196    | 2% | Walton       | 30     | 0% | Hardee     | 2      |   |
| Manatee      | 194    | 2% | Hendry       | 29     | 0% | Hamilton   | 1      | ( |
| Citrus       | 177    | 2% | Okeechobee   | 24     | 0% | Liberty    | 1      | ( |
| Martin       | 173    | 2% | Gilchrist    | 21     | 0% | Total      | 11,414 |   |