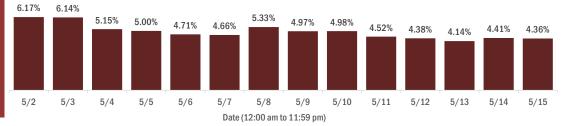

#### Number and percent of Florida residents with positive test results

#### The percent of positive results ranged from 5.24% to 8.74% over the past 2 weeks and was 5.86% yesterday.

These counts include the number of people for whom the Department received PCR or antigen laboratory results by day. People tested on multiple days will be included for each day a new result was received. A person is only counted once for each day they are tested, regardless of whether multiple specimens are tested or multiple results are received. If a person has a positive specimen and a negative specimen in the same day, only the positive result is counted.