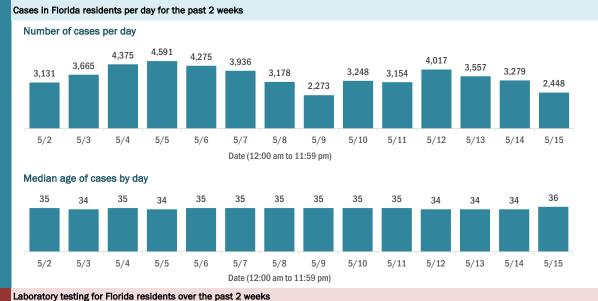

| 18,075    |
|----------------------------------------|-----------|
| Contact with a known case              | 901,958   |
| Traveled and contact with a known case | 24,462    |
| Neither                                | 1,304,715 |
| No travel and no contact               | 273,486   |
| Travel is unknown                      | 730,592   |
| Contact is unknown                     | 500,188   |
| Contact is pending                     | 461,352   |

Travel can be unknown and contact can be unknown or pending for the same case, these numbers will sum to more than the "neither" total.

#### **COVID-19: summary of laboratory testing**

Data through May 15, 2021 verified as of May 16, 2021 at 09:25 AM

Data in this report are provisional and subject to change.



#### aboratory testing for Florida residents over the past 2 wee

Number of Florida residents tested per day

These counts include the number of people for whom the Department received PCR or antigen laboratory results by day. People tested on multiple days will be included for each day a new result was received. A person is only counted once for each day they are tested, regardless of whether multiple specimens are tested or multiple results are received.



#### Number and percent of Florida residents with positive test results

#### The percent of positive results ranged from 5.24% to 8.74% over the past 2 weeks and was 5.86% yesterday.

These counts include the number of people for whom the Department received PCR or antigen laboratory results by day. People tested on multiple days w