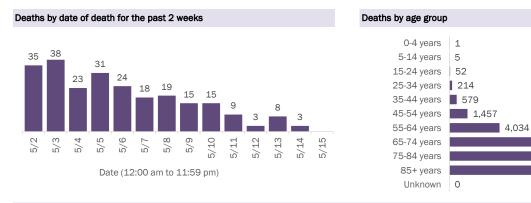

# COVID-19: deaths in Florida residents and staff of long-term care facilities

Data through May 15, 2021 verified as of May 16, 2021 at 09:25 AM

Data in this report are provisional and subject to change.

| County       | Deaths |    | County       | Deaths |    | County     | Deaths |   |
|--------------|--------|----|--------------|--------|----|------------|--------|---|
| Palm Beach   | 1079   | 9% | Okaloosa     | 167    | 1% | Madison    | 20     | ( |
| Dade         | 1021   | 9% | Hernando     | 162    | 1% | Calhoun    | 18     | ( |
| Pinellas     | 907    | 8% | Osceola      | 143    | 1% | Flagler    | 17     | ( |
| Broward      | 710    | 6% | Charlotte    | 138    | 1% | Gulf       | 17     | ( |
| Hillsborough | 592    | 5% | Indian River | 125    | 1% | Wakulla    | 16     | ( |
| Duval        | 454    | 4% | Clay         | 122    | 1% | Bradford   | 14     | C |
| Polk         | 437    | 4% | Leon         | 101    | 1% | Washington | 13     | ( |
| Brevard      | 413    | 4% | Highlands    | 98     | 1% | Baker      | 12     | ( |
| Orange       | 408    | 4% | Вау          | 94     | 1% | Holmes     | 12     | ( |
| Sarasota     | 402    | 4% | Jackson      | 88     | 1% | Jefferson  | 12     | ( |
| Lee          | 349    | 3% | St. Johns    | 88     | 1% | Gadsden    | 10     | ( |
| Marion       | 334    | 3% | Alachua      | 82     | 1% | Lafayette  | 10     | ( |
| Volusia      | 301    | 3% | Santa Rosa   | 82     | 1% | Franklin   | 9      | ( |
| Escambia     | 288    | 3% | Suwannee     | 60     | 1% | Levy       | 7      |   |
| St. Lucie    | 248    | 2% | Columbia     | 52     | 0% | Desoto     | 6      | ( |
| Seminole     | 237    | 2% | Putnam       | 45     | 0% | Dixie      | 5      | ( |
| Pasco        | 228    | 2% | Sumter       | 44     | 0% | Monroe     | 5      | ( |
| Lake         | 227    | 2% | Nassau       | 34     | 0% | Taylor     | 3      | ( |
| Collier      | 196    | 2% | Walton       | 30     | 0% | Hardee     | 2      |   |
| Manatee      | 194    | 2% | Hendry       | 29     | 0% | Hamilton   | 1      | ( |
| Citrus       | 177    | 2% | Okeechobee   | 24     | 0% | Liberty    | 1      | ( |
| Martin       | 173    | 2% | Gilchrist    | 21     | 0% | Total      | 11,414 |   |