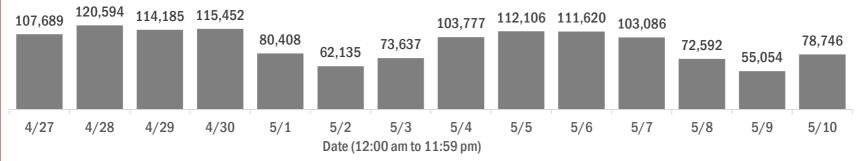

#### Number of Florida residents tested per day

These counts include the number of people for whom the Department received PCR or antigen laboratory results by day. People tested on multiple days will be included for each day a new result was received. A person is only counted once for each day they are tested, regardless of whether multiple specimens are tested or multiple results are received.