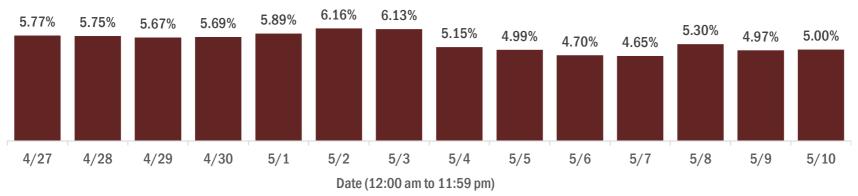

#### Percent positivity for new cases in Florida residents

The percent of positive results ranged from 4.65% to 6.16% over the past 2 weeks and was 5.00% yesterday.

This percent is the number of people who test PCR- or antigen-positive for the first time divided by all the people tested that day, excluding people who have previously tested positive.