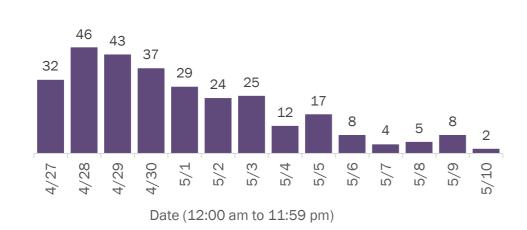

| Hendry       | 29     | 0% | Hamilton   | 1      | 0% |
| Citrus       | 179    | 2% | Okeechobee   | 24     | 0% | Liberty    | 1      | 0% |
| Martin       | 173    | 2% | Gilchrist    | 21     | 0% | Total      | 11,363 |    |

**Note:** cases are summarized by the county of usual residence. Residents and staff may be cases associated with facilities that are not in their county of usual residence, resulting in cases being included below for counties that do not have facilities with known cases.

#### COVID-19: cases in Florida residents who have died

Data through May 10, 2021 verified as of May 11, 2021 at 09:25 AM

Data in this report are provisional and subject to change.

Demographics for all identified COVID-19 deaths: 35,831

#### Deaths by date of death for the past 2 weeks



#### Deaths by age group 0-4 years 1 5-14 years 5 15-24 years 50 25-34 years 212 35-44 years **570** 45-54 years 1,439 55-64 years 3,993 65-74 years 7,668 75-84 years 10,824 85+ years 11,069 Unknown

#### Deaths by date of death since March 2020



| Age group   | Deaths | Cases     | Case fatality<br>rate | Mortality rate per<br>100,000<br>population |
|-------------|--------|-----------|-----------------------|---------------------------------------------|
| 0-4 years   | 1      | 47,767    | 0.0%                  | 0.1                                         |
| 5-14 years  | 5      | 149,518   | 0.0%                  | 0.2                                         |
| 15-24 years | 50     | 349,393   | 0.0%                  | 2.0                                         |
| 25-34 years