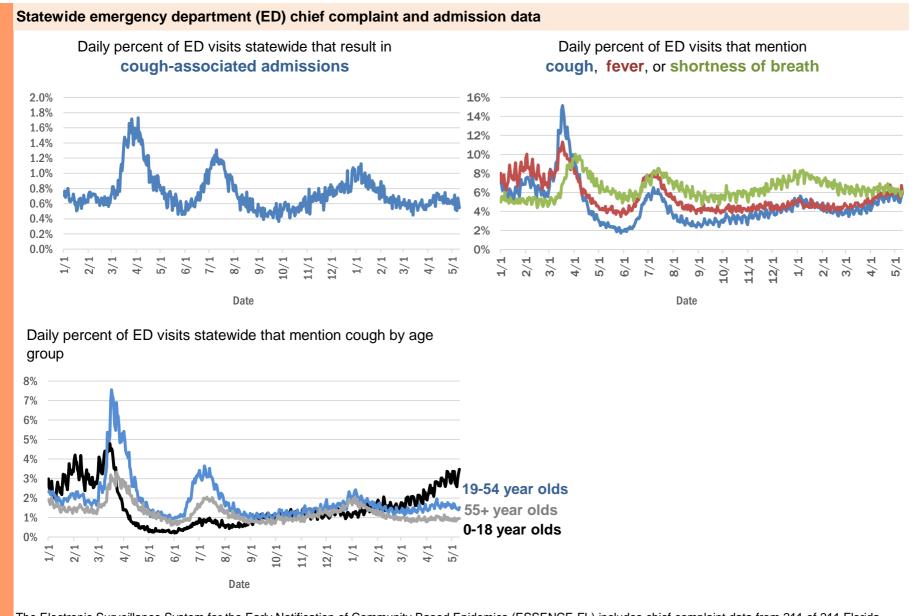

|
| Altoona, Marion          | 1         |
| Argyle, Walton           | 1         |
| Athens, Duval            | 1         |
| Bogota, Orange           | 1         |
| Bal Harbor, Dade         | 1         |
| Bridgeport, Dade         | 1         |
| Bristol, Broward         | 1         |
| Bronx, Palm Beach        | 1         |
| Cambridge, Broward       | 1         |
| Bradenton, Dade          | 1         |
| Bradenton, Osceola       | 1         |
| Clermont, Seminole       | 1         |
| Clermont, Volusia        | 1         |
| Clewiston, Glades        | 1         |
| Total                    | 2,232,820 |

## **COVID-19: additional surveillance information**

Data through May 10, 2021 verified as of May 11, 2021 at 09:25 AM

Data in this report are provisional and subject to change.



The Electronic Surveillance System for the Early Notification of Community-Based Epidemics (ESSENCE-FL) includes chief complaint data from 211 of 211 Florida EDs. Data are transmitted electronically to ESSENCE-FL daily or hourly.

Data through May 10, 2021 verified as of May 11, 2021 at 09:25 AM

Data in this report are provisional and subject to change.

| Reporting lab                               | Inconclusive | Negative  | Positive | Percent positive | Total     |
|---------------------------------------------|--------------|-----------|----------|------------------|-----------|
| CURATIVE LABS                               | 16,604       | 1,827,142 | 285,519  | 13%              | 2,129,265 |
| LABORATORY CORPORATION OF AMERICA           | 2,676        | 1,720,482 | 233,059  | 12%