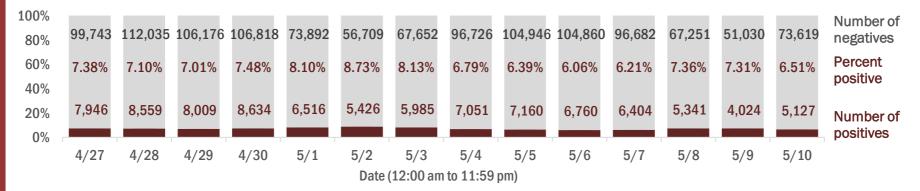

#### Number and percent of Florida residents with positive test results

The percent of positive results ranged from 6.06% to 8.73% over the past 2 weeks and was 6.51% yesterday.

These counts include the number of people for whom the Department received PCR or antigen laboratory results by day. People tested on multiple days will be included for each day a new result was received. A person is only counted once for each day they are tested, regardless of whether multiple specimens are tested or multiple results are received. If a person has a positive specimen and a negative specimen in the same day, only the positive result is counted.