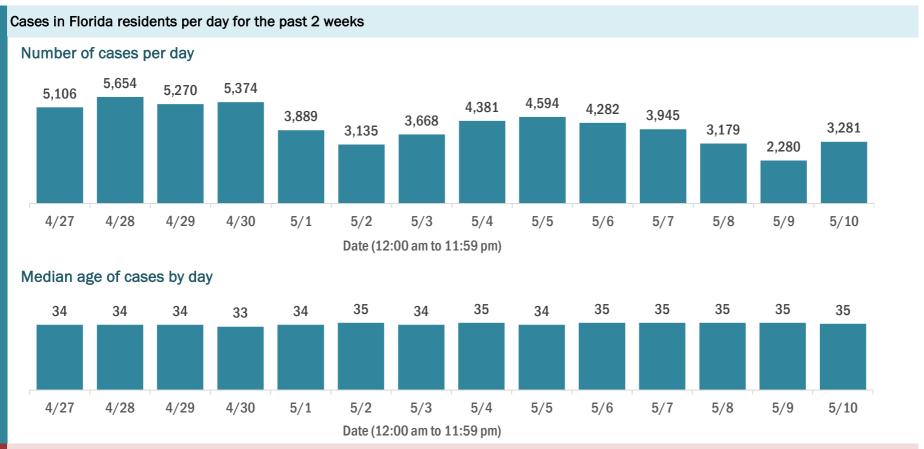

#### Laboratory testing for Florida residents over the past 2 weeks

#### Number of Florida residents tested per day

These counts include the number of people for whom the Department received PCR or antigen laboratory results by day. People tested on multiple days will be included for each day a new result was received. A person is only counted once for each day they are tested, regardless of whether multiple specimens are tested or multiple results are received.