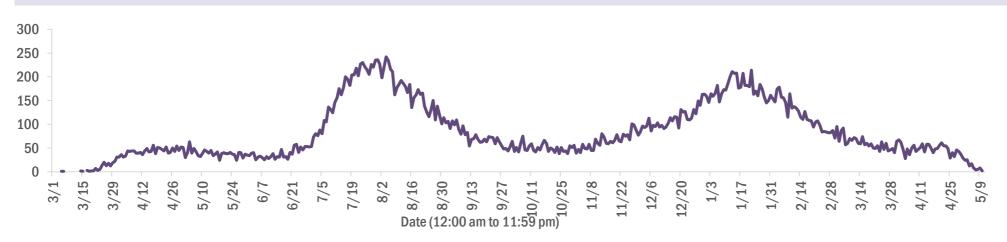

#### Deaths by date of death since March 2020

| Age group   | Deaths | Cases     | Case fatality<br>rate | Mortality rate per<br>100,000<br>population |
|-------------|--------|-----------|-----------------------|---------------------------------------------|
| 0-4 years   | 1      | 47,767    | 0.0%                  | 0.1                                         |
| 5-14 years  | 5      | 149,518   | 0.0%                  | 0.2                                         |
| 15-24 years | 50     | 349,393   | 0.0%                  | 2.0                                         |
| 25-34 years | 212    | 392,485   | 0.1%                  | 7.5                                         |
| 35-44 years | 570    | 348,859   | 0.2%                  | 21.9                                        |
| 45-54 years | 1,439  | 338,718   | 0.4%                  | 51.6                                        |
| 55-64 years | 3,993  | 289,401   | 1.4%                  | 138.1                                       |
| 65-74 years | 7,668  | 174,738   | 4.4%                  | 316.0                                       |
| 75-84 years | 10,824 | 95,779    | 11.3%                 | 770.8                                       |
| 85+ years   | 11,069 | 44,497    | 24.9%                 | 1916.6                                      |
| Unknown     | 0      | 1,665     | 0.0%                  |                                             |
| Total       | 35,831 | 2,232,820 | 1.6%                  | 165.9                                       |