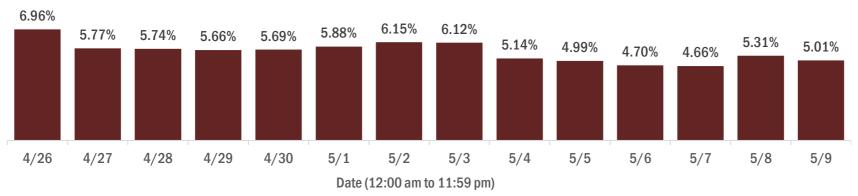

#### Percent positivity for new cases in Florida residents

The percent of positive results ranged from 4.66% to 6.96% over the past 2 weeks and was 5.01% yesterday.

This percent is the number of people who test PCR- or antigen-positive for the first time divided by all the people tested that day, excluding people who have previously tested positive.