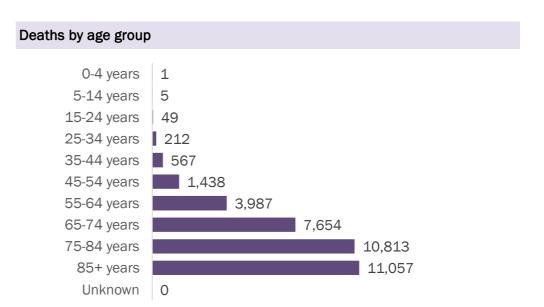

#### Deaths by date of death since March 2020

| Age group   | Deaths | Cases     | Case fatality<br>rate | Mortality rate per<br>100,000<br>population |
|-------------|--------|-----------|-----------------------|---------------------------------------------|
| 0-4 years   | 1      | 47,654    | 0.0%                  | 0.1                                         |
| 5-14 years  | 5      | 149,133   | 0.0%                  | 0.2                                         |
| 15-24 years | 49     | 348,846   | 0.0%                  | 1.9                                         |
| 25-34 years | 212    | 391,906   | 0.1%                  | 7.5                                         |
| 35-44 years | 567    | 348,369   | 0.2%                  | 21.7                                        |
| 45-54 years | 1,438  | 338,215   | 0.4%                  | 51.6                                        |
| 55-64 years | 3,987  | 289,066   | 1.4%                  | 137.8                                       |
| 65-74 years | 7,654  | 174,560   | 4.4%                  | 315.4                                       |
| 75-84 years | 10,813 | 95,703    | 11.3%                 | 770.0                                       |
| 85+ years   | 11,057 | 44,460    | 24.9%                 | 1914.5                                      |
| Unknown     | 0      | 1,655     | 0.0%                  |                                             |
| Total       | 35,783 | 2,229,567 | 1.6%                  | 165.7                                       |