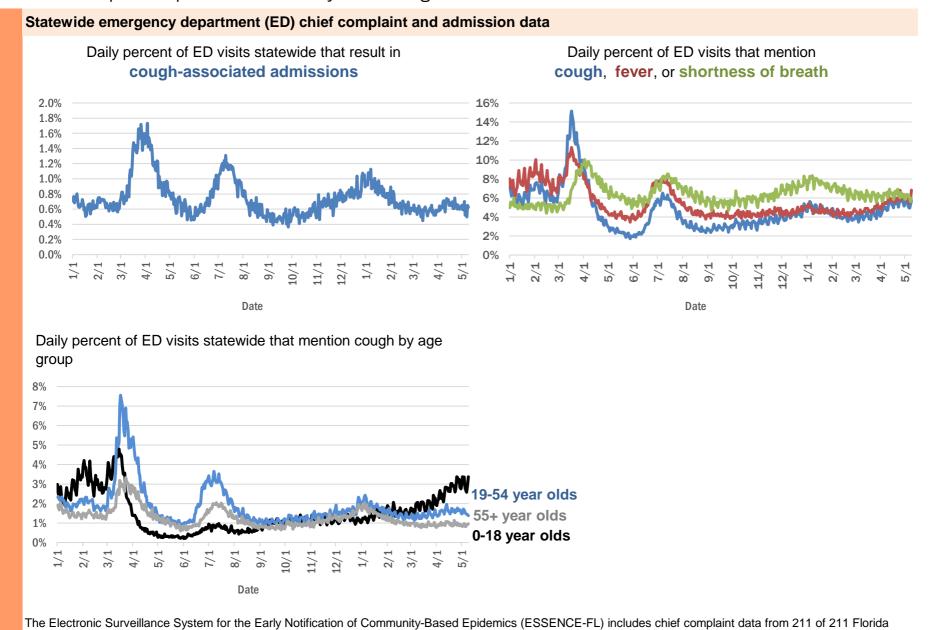

#### **COVID-19: summary of laboratory testing**

Data through May 9, 2021 verified as of May 10, 2021 at 09:25 AM

Data in this report are provisional and subject to change.