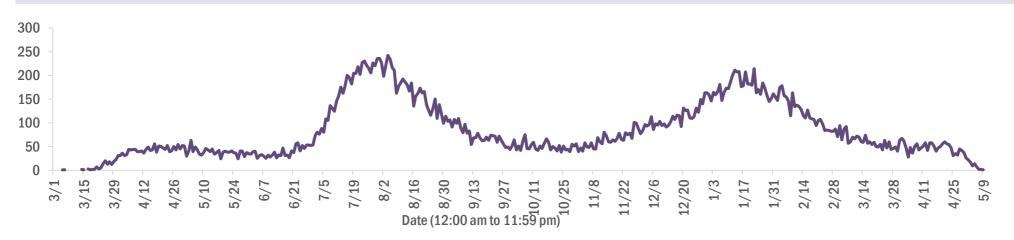

#### COVID-19: cases in Florida residents who have died

Data through May 9, 2021 verified as of May 10, 2021 at 09:25 AM

Data in this report are provisional and subject to change.

Demographics for all identified COVID-19 deaths: 35,783