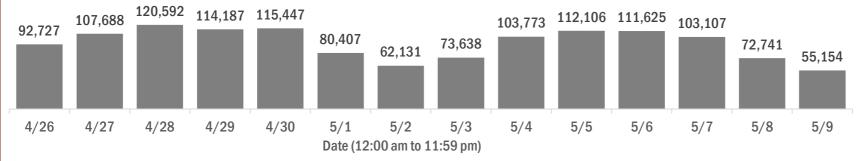

#### Laboratory testing for Florida residents over the past 2 weeks

#### Number of Florida residents tested per day

These counts include the number of people for whom the Department received PCR or antigen laboratory results by day. People tested on multiple days will be included for each day a new result was received. A person is only counted once for each day they are tested, regardless of whether multiple specimens are tested or multiple results are received.