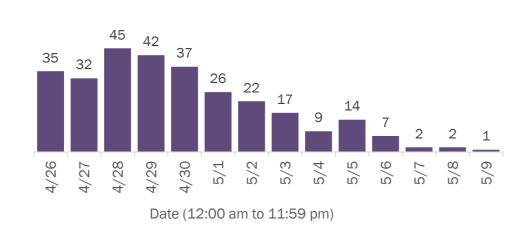

% | Hendry       | 29     | 0% | Hamilton   | 1      | 0% |
| Citrus       | 177    | 2% | Okeechobee   | 24     | 0% | Liberty    | 1      | 0% |
| Martin       | 173    | 2% | Gilchrist    | 21     | 0% | Total      | 11,361 |    |

**Note:** cases are summarized by the county of usual residence. Residents and staff may be cases associated with facilities that are not in their county of usual residence, resulting in cases being included below for counties that do not have facilities with known cases.

#### COVID-19: cases in Florida residents who have died

Data through May 9, 2021 verified as of May 10, 2021 at 09:25 AM

Data in this report are provisional and subject to change.

Demographics for all identified COVID-19 deaths: 35,783

#### Deaths by date of death for the past 2 weeks





#### Deaths by date of death since March 2020



| Age group   | Deaths | Cases     | Case fatality<br>rate | Mortality rate per<br>100,000<br>population |
|-------------|--------|-----------|-----------------------|---------------------------------------------|
| 0-4 years   | 1      | 47,654    | 0.0%                  | 0.1                                         |
| 5-14 years  | 5      | 149,133   | 0.0%                  | 0.2                                         |
| 15-24 years | 49     | 348,846   | 0.0%                  | 1.9                                         |
| 25-34 years | 212    | 391,906   | 0.1%                  | 7.5                                         |
| 35-44 years | 567    | 348,369   | 0.2%                  | 21.7