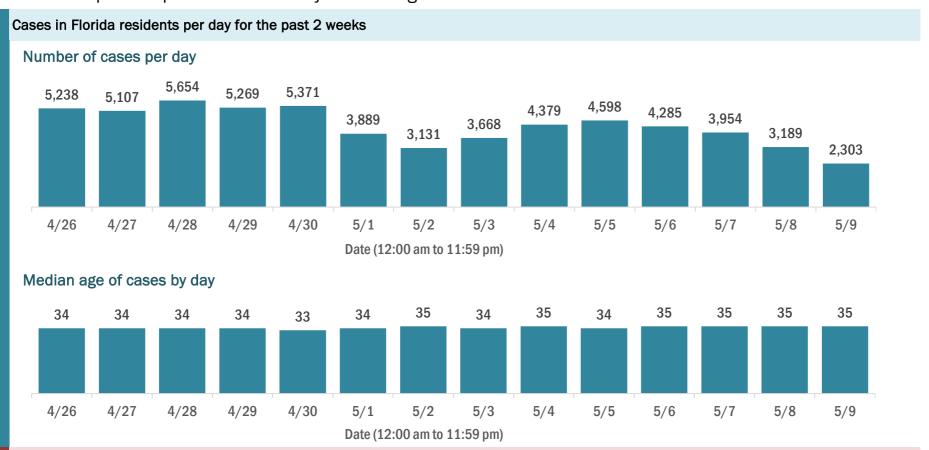

#### Laboratory testing for Florida residents over the past 2 weeks

#### Number of Florida residents tested per day

These counts include the number of people for whom the Department received PCR or antigen laboratory results by day. People tested on multiple days will be included for each day a new result was received. A person is only counted once for each day they are tested, regardless of whether multiple specimens are tested or multiple results are received.