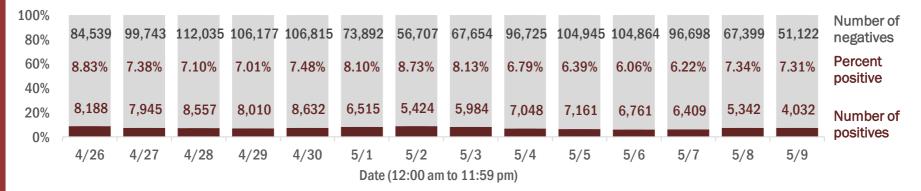

#### Number and percent of Florida residents with positive test results

The percent of positive results ranged from 6.06% to 8.83% over the past 2 weeks and was 7.31% yesterday.

These counts include the number of people for whom the Department received PCR or antigen laboratory results by day. People tested on multiple days will be included for each day a new result was received. A person is only counted once for each day they are tested, regardless of whether multiple specimens are tested or multiple results are received. If a person has a positive specimen and a negative specimen in the same day, only the positive result is counted.