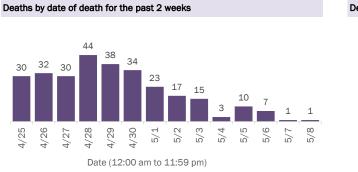

# COVID-19: deaths in Florida residents and staff of long-term care facilities

Data through May 8, 2021 verified as of May 9, 2021 at 09:25 AM

Data in this report are provisional and subject to change.

| For current case |        |    |              | · · · · |    | _          | Deaths |    |
|------------------|--------|----|--------------|---------|----|------------|--------|----|
| County           | Deaths |    | County       | Deaths  |    | County     | 1      |    |
| Palm Beach       | 1073   | 9% | Okaloosa     | 167     | 1% | Madison    | 20     | 0% |
| Dade             | 1019   | 9% | Hernando     | 163     | 1% | Calhoun    | 18     | 0% |
| Pinellas         | 906    | 8% | Osceola      | 142     | 1% | Flagler    | 17     | 0% |
| Broward          | 702    | 6% | Charlotte    | 138     | 1% | Gulf       | 17     | 0% |
| Hillsborough     | 587    | 5% | Indian River | 124     | 1% | Wakulla    | 16     | 0% |
| Duval            | 446    | 4% | Clay         | 122     | 1% | Bradford   | 14     | 0% |
| Polk             | 435    | 4% | Leon         | 100     | 1% | Washington | 13     | 0% |
| Brevard          | 412    | 4% | Highlands    | 96      | 1% | Baker      | 12     | 0% |
| Orange           | 406    | 4% | Вау          | 92      | 1% | Holmes     | 12     | 0% |
| Sarasota         | 400    | 4% | Jackson      | 88      | 1% | Jefferson  | 12     | 0% |
| Lee              | 346    | 3% | St. Johns    | 86      | 1% | Gadsden    | 10     | 0% |
| Marion           | 336    | 3% | Santa Rosa   | 82      | 1% | Lafayette  | 10     | 0% |
| Volusia          | 298    | 3% | Alachua      | 80      | 1% | Franklin   | 9      | 0% |
| Escambia         | 286    | 3% | Suwannee     | 60      | 1% | Levy       | 7      | 0% |
| St. Lucie        | 247    | 2% | Columbia     | 52      | 0% | Desoto     | 6      | 0% |
| Seminole         | 234    | 2% | Putnam       | 45      | 0% | Dixie      | 5      | 0% |
| Lake             | 231    | 2% | Sumter       | 44      | 0% | Monroe     | 5      | 0% |
| Pasco            | 227    | 2% | Nassau       | 34      | 0% | Taylor     | 3      | 0% |
| Collier          | 195    | 2% | Walton       | 30      | 0% | Hardee     | 2      | 0% |
| Manatee          | 193    | 2% | Hendry       | 29      | 0% | Hamilton   | 1      | 0% |
| Citrus           | 177    | 2% | Okeechobee   | 24      | 0% | Liberty    | 1      | 0% |
| Martin           | 173    | 2% | Gilchrist    | 21      | 0% | Total      | 11,358 |    |