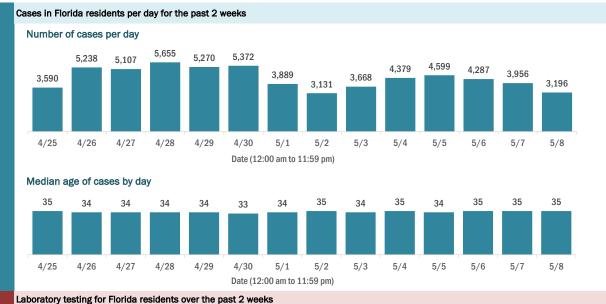

ed                               | 17,884    |
|----------------------------------------|-----------|
| Contact with a known case              | 890,979   |
| Traveled and contact with a known case | 24,244    |
| Neither                                | 1,294,196 |
| No travel and no contact               | 269,797   |
| Travel is unknown                      | 727,297   |
| Contact is unknown                     | 494,655   |
| Contact is pending                     | 460,446   |

Travel can be unknown and contact can be unknown or pending for the same case, these numbers will sum to more than the "neither" total.

#### **COVID-19: summary of laboratory testing**

Data through May 8, 2021 verified as of May 9, 2021 at 09:25 AM

Data in this report are provisional and subject to change.



#### Number of Florida residents tested per day

These counts include the number of people for whom the Department received PCR or antigen laboratory results by day. People tested on multiple days will be included for each day a new result was received. A person is only counted once for each day they are tested, regardless of whether multiple specimens are tested or multiple results are received.



#### Number and percent of Florida residents with positive test results

#### The percent of positive results ranged from 6.05% to 10.16% over the past 2 weeks and was 7.33% yesterday. These counts include the number of people for whom the Department received PCR or antigen laboratory results by day. People tested on multiple days will be included for each day a new result was received. A per