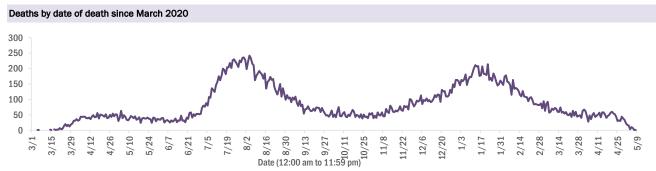

# COVID-19: deaths in Florida residents and staff of long-term care facilities

Data through May 8, 2021 verified as of May 9, 2021 at 09:25 AM

Data in this report are provisional and subject to change.

| For current case |        |    |              | · · · · |    | _          | Deaths |    |
|------------------|--------|----|--------------|---------|----|------------|--------|----|
| County           | Deaths |    | County       | Deaths  |    | County     | 1      |    |
| Palm Beach       | 1073   | 9% | Okaloosa     | 167     | 1% | Madison    | 20     | 0% |
| Dade             | 1019   | 9% | Hernando     | 163     | 1% | Calhoun    | 18     | 0% |
| Pinellas         | 906    | 8% | Osceola      | 142     | 1% | Flagler    | 17     | 0% |
| Broward          | 702    | 6% | Charlotte    | 138     | 1% | Gulf       | 17     | 0% |
| Hillsborough     | 587    | 5% | Indian River | 124     | 1% | Wakulla    | 16     | 0% |
| Duval            | 446    | 4% | Clay         | 122     | 1% | Bradford   | 14     | 0% |
| Polk             | 435    | 4% | Leon         | 100     | 1% | Washington | 13     | 0% |
| Brevard          | 412    | 4% | Highlands    | 96      | 1% | Baker      | 12     | 0% |
| Orange           | 406    | 4% | Вау          | 92      | 1% | Holmes     | 12     | 0% |
| Sarasota         | 400    | 4% | Jackson      | 88      | 1% | Jefferson  | 12     | 0% |
| Lee              | 346    | 3% | St. Johns    | 86      | 1% | Gadsden    | 10     | 0% |
| Marion           | 336    | 3% | Santa Rosa   | 82      | 1% | Lafayette  | 10     | 0% |
| Volusia          | 298    | 3% | Alachua      | 80      | 1% | Franklin   | 9      | 0% |
| Escambia         | 286    | 3% | Suwannee     | 60      | 1% | Levy       | 7      | 0% |
| St. Lucie        | 247    | 2% | Columbia     | 52      | 0% | Desoto     | 6      | 0% |
| Seminole         | 234    | 2% | Putnam       | 45      | 0% | Dixie      | 5      | 0% |
| Lake             | 231    | 2% | Sumter       | 44      | 0% | Monroe     | 5      | 0% |
| Pasco            | 227    | 2% | Nassau       | 34      | 0% | Taylor     | 3      | 0% |
| Collier          | 195    | 2% | Walton       | 30      | 0% | Hardee     | 2      | 0% |
| Manatee          | 193    | 2% | Hendry       | 29      | 0% | Hamilton   | 1      | 0% |
| Citrus           | 177    | 2% | Okeechobee   | 24      | 0% | Liberty    | 1      | 0% |
| Martin           | 173    | 2% | Gilchrist    | 21      | 0% | Total      | 11,358 |    |

Note: cases are summarized by the county of usual residence. Residents and staff may be cases associated with facilities that are n ot in their county of usual residence, resulting in cases being included below for counties that do not have facilities with known cases.