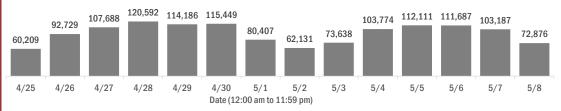

#### Number of Florida residents tested per day

These counts include the number of people for whom the Department received PCR or antigen laboratory results by day. People tested on multiple days will be included for each day a new result was received. A person is only counted once for each day they are tested, regardless of whether multiple specimens are tested or multiple results are received.