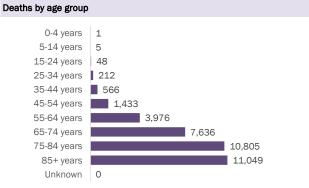

#### Demographics for all identified COVID-19 deaths: 35,731

| Age group   | Deaths | Cases     | Case fatality<br>rate | Mortality rate per<br>100,000<br>population |
|-------------|--------|-----------|-----------------------|---------------------------------------------|
| 0-4 years   | 1      | 47,568    | 0.0%                  | 0.1                                         |
| 5-14 years  | 5      | 148,883   | 0.0%                  | 0.2                                         |
| 15-24 years | 48     | 348,501   | 0.0%                  | 1.9                                         |
| 25-34 years | 212    | 391,474   | 0.1%                  | 7.5                                         |
| 35-44 years | 566    | 348,017   | 0.2%                  | 21.7                                        |
| 45-54 years | 1,433  | 337,890   | 0.4%                  | 51.4                                        |
| 55-64 years | 3,976  | 288,796   | 1.4%                  | 137.5                                       |
| 65-74 years | 7,636  | 174,450   | 4.4%                  | 314.7                                       |
| 75-84 years | 10,805 | 95,650    | 11.3%                 | 769.5                                       |
| 85+ years   | 11,049 | 44,426    | 24.9%                 | 1913.1                                      |
| Unknown     | 0      | 1,648     | 0.0%                  |                                             |
| Total       | 35,731 | 2,227,303 | 1.6%                  | 165.4                                       |