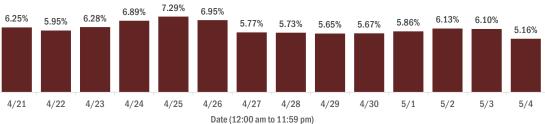

#### Percent positivity for new cases in Florida residents

#### The percent of positive results ranged from 5.16% to 7.29% over the past 2 weeks and was 5.16% yesterday.

This percent is the number of people who test PCR- or antigen-positive for the first time divided by all the people tested that day, excluding people who have previously tested positive.