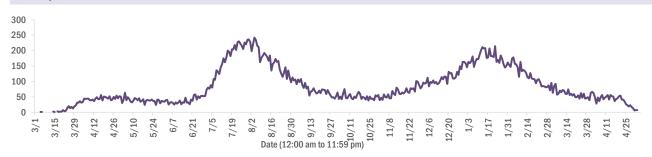

#### Deaths by date of death since March 2020

| Age group   | Deaths | Cases     | Case fatality<br>rate | Mortality rate per<br>100,000<br>population |
|-------------|--------|-----------|-----------------------|---------------------------------------------|
| 0-4 years   | 1      | 47,115    | 0.0%                  | 0.1                                         |
| 5-14 years  | 5      | 147,184   | 0.0%                  | 0.2                                         |
| 15-24 years | 48     | 345,929   | 0.0%                  | 1.9                                         |
| 25-34 years | 204    | 388,449   | 0.1%                  | 7.2                                         |
| 35-44 years | 562    | 345,361   | 0.2%                  | 21.5                                        |
| 45-54 years | 1,414  | 335,719   | 0.4%                  | 50.7                                        |
| 55-64 years | 3,939  | 287,124   | 1.4%                  | 136.2                                       |
| 65-74 years | 7,583  | 173,704   | 4.4%                  | 312.5                                       |
| 75-84 years | 10,723 | 95,256    | 11.3%                 | 763.6                                       |
| 85+ years   | 10,999 | 44,262    | 24.8%                 | 1904.5                                      |
| Unknown     | 0      | 1,625     | 0.0%                  |                                             |
| Total       | 35,478 | 2,211,728 | 1.6%                  | 164.3                                       |