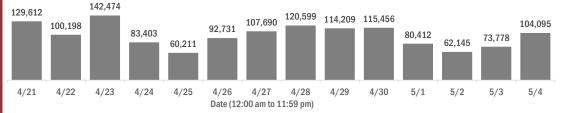

#### Laboratory testing for Florida residents over the past 2 weeks

#### Number of Florida residents tested per day

These counts include the number of people for whom the Department received PCR or antigen laboratory results by day. People tested on multiple days will be included for each day a new result was received. A person is only counted once for each day they are tested, regardless of whether multiple specimens are tested or multiple results are received.