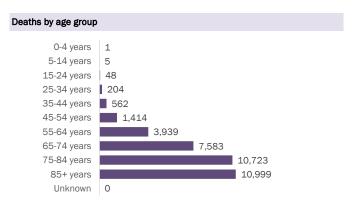

#### Deaths by date of death since March 2020

| Age group   | Deaths | Cases     | Case fatality<br>rate | Mortality rate per<br>100,000<br>population |
|-------------|--------|-----------|-----------------------|---------------------------------------------|
| 0-4 years   | 1      | 47,115    | 0.0%                  | 0.1                                         |
| 5-14 years  | 5      | 147,184   | 0.0%                  | 0.2                                         |
| 15-24 years | 48     | 345,929   | 0.0%                  | 1.9                                         |
| 25-34 years | 204    | 388,449   | 0.1%                  | 7.2                                         |
| 35-44 years | 562    | 345,361   | 0.2%                  | 21.5                                        |
| 45-54 years | 1,414  | 335,719   | 0.4%                  | 50.7                                        |
| 55-64 years | 3,939  | 287,124   | 1.4%                  | 136.2                                       |
| 65-74 years | 7,583  | 173,704   | 4.4%                  | 312.5                                       |
| 75-84 years | 10,723 | 95,256    | 11.3%                 | 763.6                                       |
| 85+ years   | 10,999 | 44,262    | 24.8%                 | 1904.5                                      |
| Unknown     | 0      | 1,625     | 0.0%                  |                                             |
| Total       | 35,478 | 2,211,728 | 1.6%                  | 164.3                                       |