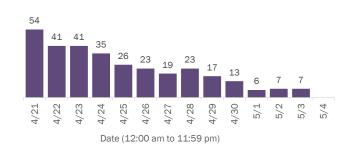

| 2% | Hendry       | 29     | 0% | Hamilton   | 1      | 0% |
| Citrus       | 177    | 2% | Okeechobee   | 24     | 0% | Liberty    | 1      | 0% |
| Martin       | 173    | 2% | Gilchrist    | 21     | 0% | Total      | 11,328 |    |

Note: cases are summarized by the county of usual residence. Residents and staff may be cases associated with facilities that are n ot in their county of usual residence, resulting in cases being included below for counties that do not have facilities with known cases.

#### COVID-19: cases in Florida residents who have died

Data through May 4, 2021 verified as of May 5, 2021 at 09:25 AM

Data in this report are provisional and subject to change.

Demographics for all identified COVID-19 deaths: 35,478

#### Deaths by date of death for the past 2 weeks





#### Deaths by date of death since March 2020



| Age group   | Deaths | Cases     | Case fatality<br>rate | Mortality rate per<br>100,000<br>population |
|-------------|--------|-----------|-----------------------|---------------------------------------------|
| 0-4 years   | 1      | 47,115    | 0.0%                  | 0.1                                         |
| 5-14 years  | 5      | 147,184   | 0.0%                  | 0.2                                         |
| 15-24 years | 48     | 345,929   | 0.0%                  | 1.9                                         |
| 25-34 years | 204    | 388,449   | 0.1%                  | 7.2                                         |
| 35-44 years | 562    | 345,361   | 0.2%                  | 21.5