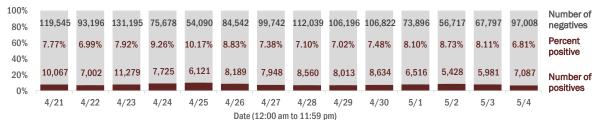

#### Number and percent of Florida residents with positive test results

#### The percent of positive results ranged from 6.81% to 10.17% over the past 2 weeks and was 6.81% yesterday.

These counts include the number of people for whom the Department received PCR or antigen laboratory results by day. People tested on multiple days will be included for each day a new result was received. A person is only counted once for each day they are tested, regardless of whether multiple specimens are tested or multiple results are received. If a person has a positive specimen and a negative specimen in the same day, only the positive result is counted.