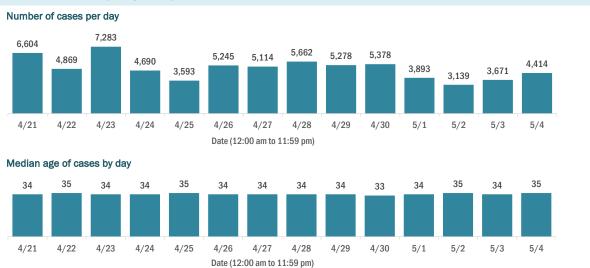

| 267,317   |
| Travel is unknown                                                                                                | 724,223   |
| Contact is unknown                                                                                               | 490,798   |
| Contact is pending                                                                                               | 459,120   |
| Travel can be unknown and contact can be unknown or pe<br>the same case, these numbers will sum to more than the | •         |

#### **COVID-19: summary of laboratory testing**

Data through May 4, 2021 verified as of May 5, 2021 at 09:25 AM

Data in this report are provisional and subject to change.

#### Cases in Florida residents per day for the past 2 weeks



#### Laboratory testing for Florida residents over the past 2 weeks

#### Number of Florida residents tested per day

These counts include the number of people for whom the Department received PCR or antigen laboratory results by day. People tested on multiple days will be included for each day a new result was received. A person is only counted once for each day they are tested, regardless of whether multiple specimens are tested or multiple results are received.



#### Number and percent of Florida residents with positive test results

#### The percent of positive results ranged from 6.81% to 10.17% over the past 2 weeks and was 6.81% yesterday.

These counts include the number of people for whom the Department received PCR or antigen laboratory results by day. People tested on multip