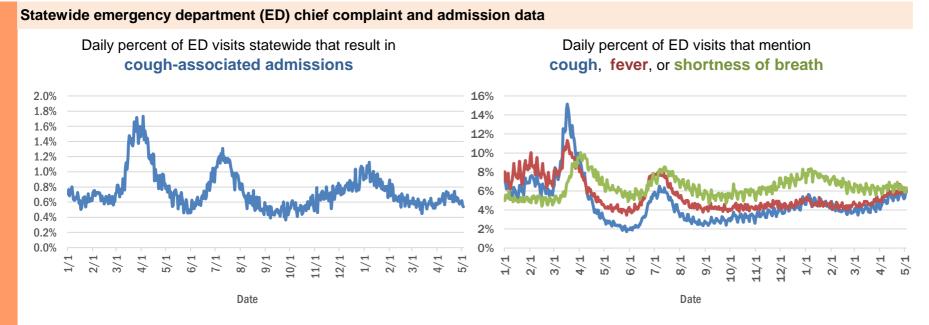

|
| Argyle, Walton           | 1         |
| Athens, Duval            | 1         |
| Bogota, Orange           | 1         |
| Bal Harbor, Dade         | 1         |
| Bridgeport, Dade         | 1         |
| Bristol, Broward         | 1         |
| Bronx, Palm Beach        | 1         |
| Cambridge, Broward       | 1         |
| Bradenton, Dade          | 1         |
| Bradenton, Osceola       | 1         |
| Clermont, Seminole       | 1         |
| Clermont, Volusia        | 1         |
| Clewiston, Glades        | 1         |
| Total                    | 2,207,422 |
|                          |           |

#### **COVID-19: additional surveillance information**

Data through May 3, 2021 verified as of May 4, 2021 at 09:25 AM

Data in this report are provisional and subject to change.



Daily percent of ED visits statewide that mention cough by age group



The Electronic Surveillance System for the Early Notification of Community-Based Epidemics (ESSENCE-FL) includes chief complaint data from 211 of 211 Florida EDs. Data are transmitted electronically to ESSENCE-FL daily or hourly.

Data through May 3, 2021 verified as of May 4, 2021 at 09:25 AM

Data in this report are provisional and subject to change.

| Reporting lab                               | Inconclusive | Negative  | Positive | Percent positive | Total     |
|---------------------------------------------|--------------|-----------|----------|------------------|-----------|
| CURATIVE LABS                               | 16,427       | 1,794,433 | 281,523  | 13%              | 2,092,383 |
| LABORATORY CORPOR