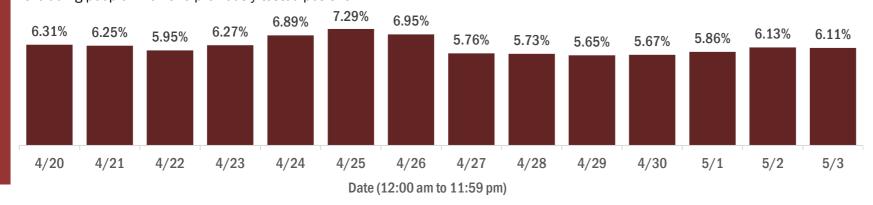

#### Percent positivity for new cases in Florida residents

The percent of positive results ranged from 5.65% to 7.29% over the past 2 weeks and was 6.11% yesterday. This percent is the number of people who test PCR- or antigen-positive for the first time divided by all the people tested that day, excluding people who have previously tested positive.