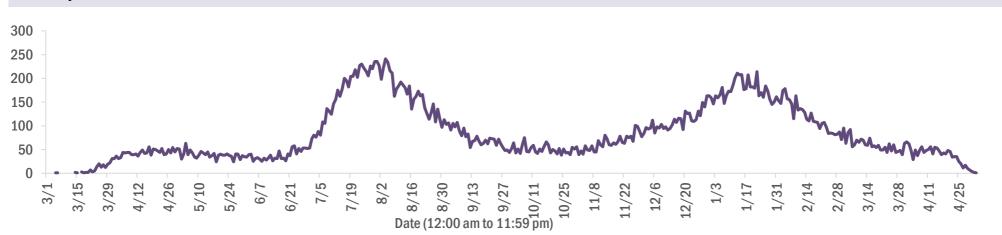

#### Deaths by date of death since March 2020

| i o con | 00,000 | <br>210/0 | 70010 |
|---------|--------|-----------|-------|
|         |        |           |       |

| Gender  | Deaths | Cases     | Case fatality<br>rate | Mortality rate per<br>100,000<br>population | Ethnic |
|---------|--------|-----------|-----------------------|---------------------------------------------|--------|
| Female  | 15,540 | 1,154,018 | 1.3%                  | 140.7                                       | Non-H  |
| Male    | 19,858 | 1,033,636 | 1.9%                  | 188.1                                       | Hispar |
| Unknown | 1      | 19,768    | 0.0%                  |                                             | Unkno  |
| Total   | 35,399 | 2,207,422 | 1.6%                  | 163.9                                       | Total  |