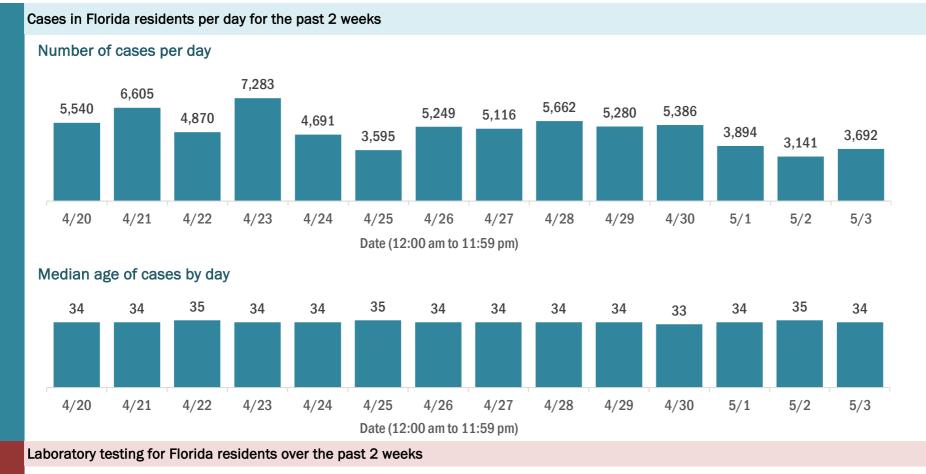

#### **COVID-19: summary of laboratory testing**

Data through May 3, 2021 verified as of May 4, 2021 at 09:25 AM

Data in this report are provisional and subject to change.

#### Number of Florida residents tested per day

These counts include the number of people for whom the Department received PCR or antigen laboratory results by day. People tested on multiple days will be included for each day a new result was received. A person is only counted once for each day they are tested, regardless of whether multiple specimens are tested or multiple results are received.