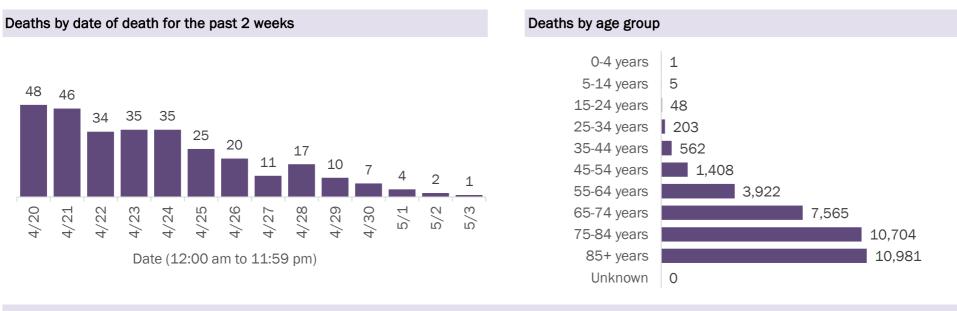

#### **COVID-19: cases in Florida residents who have died**

Data through May 3, 2021 verified as of May 4, 2021 at 09:25 AM

Data in this report are provisional and subject to change.

Demographics for all identified COVID-19 deaths: 35,399

| Age group   | Deaths | Cases     | Case fatality<br>rate | Mortality rate per<br>100,000<br>population |
|-------------|--------|-----------|-----------------------|---------------------------------------------|
| 0-4 years   | 1      | 46,965    | 0.0%                  | 0.1                                         |
| 5-14 years  | 5      | 146,728   | 0.0%                  | 0.2                                         |
| 15-24 years | 48     | 345,161   | 0.0%                  | 1.9                                         |
| 25-34 years | 203    | 387,674   | 0.1%                  | 7.2                                         |
| 35-44 years | 562    | 344,657   | 0.2%                  | 21.5                                        |
| 45-54 years | 1,408  | 335,091   | 0.4%                  | 50.5                                        |
| 55-64 years | 3,922  | 286,667   | 1.4%                  | 135.6                                       |
| 65-74 years | 7,565  | 173,488   | 4.4%                  | 311.7                                       |
| 75-84 years | 10,704 | 95,154    | 11.2%                 | 762.3                                       |
| 85+ years   | 10,981 | 44,217    | 24.8%                 | 1901.4                                      |
| Unknown     | 0      | 1,620     | 0.0%                  |                                             |
| Total       | 35.399 | 2.207.422 | 1.6%                  | 163.9                                       |