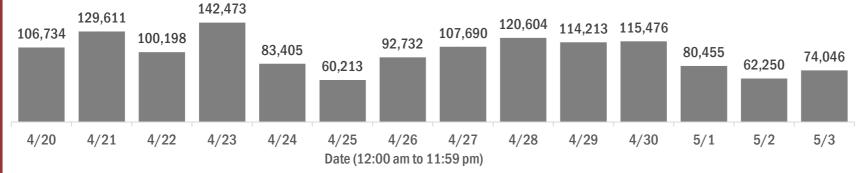

#### **COVID-19: summary of laboratory testing**

Data through May 3, 2021 verified as of May 4, 2021 at 09:25 AM

Data in this report are provisional and subject to change.

#### Number of Florida residents tested per day

These counts include the number of people for whom the Department received PCR or antigen laboratory results by day. People tested on multiple days will be included for each day a new result was received. A person is only counted once for each day they are tested, regardless of whether multiple specimens are tested or multiple results are received.