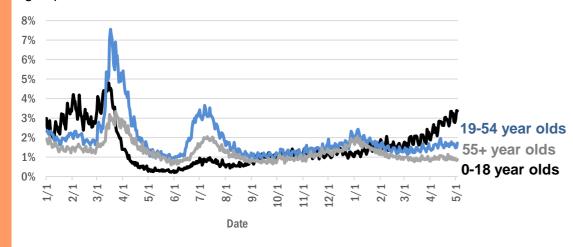

1         |
| Bogota, Orange           | 1         |
| Bal Harbor, Dade         | 1         |
| Bridgeport, Dade         | 1         |
| Bristol, Broward         | 1         |
| Bronx, Palm Beach        | 1         |
| Cambridge, Broward       | 1         |
| Bradenton, Dade          | 1         |
| Bradenton, Osceola       | 1         |
| Clermont, Seminole       | 1         |
| Clermont, Volusia        | 1         |
| Clewiston, Glades        | 1         |
| Total                    | 2,207,422 |
|                          |           |

#### **COVID-19: additional surveillance information**

Data through May 3, 2021 verified as of May 4, 2021 at 09:25 AM

Data in this report are provisional and subject to change.



Daily percent of ED visits statewide that mention cough by age group



The Electronic Surveillance System for the Early Notification of Community-Based Epidemics (ESSENCE-FL) includes chief complaint data from 211 of 211 Florida EDs. Data are transmitted electronically to ESSENCE-FL daily or hourly.

Data through May 3, 2021 verified as of May 4, 2021 at 09:25 AM

Data in this report are provisional and subject to change.

| Reporting lab                               | Inconclusive | Negative  | Positive | Percent positive | Total     |
|---------------------------------------------|--------------|-----------|----------|------------------|-----------|
| CURATIVE LABS                               | 16,427       | 1,794,433 | 281,523  | 13%              | 2,092,383 |
| LABORATORY CORPORATION OF AMERICA           | 2,660        | 1,705,972 | 231,677  | 12%