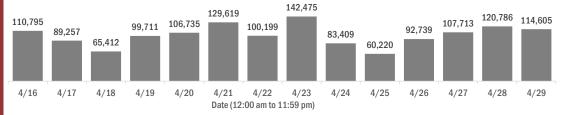

#### **COVID-19: summary of laboratory testing**

Data through Apr 29, 2021 verified as of Apr 30, 2021 at 09:25 AM

Data in this report are provisional and subject to change.

Number of Florida residents tested per day

These counts include the number of people for whom the Department received PCR or antigen laboratory results by day. People tested on multiple days will be included for each day a new result was received. A person is only counted once for each day they are tested, regardless of whether multiple specimens are tested or multiple results are received.