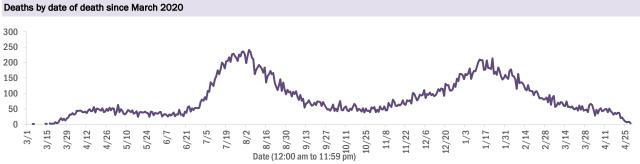

| 2      |   |
| Manatee      | 193    | 2% | Hendry       | 29     | 0% | Hamilton   | 1      | ( |
| Citrus       | 177    | 2% | Okeechobee   | 24     | 0% | Liberty    | 1      | ( |
| Martin       | 174    | 2% | Gilchrist    | 21     | 0% | Total      | 11,293 |   |

Note: cases are summarized by the county of usual residence. Residents and staff may be cases associated with facilities that are n ot in their county of usual residence, resulting in cases being included below for counties that do not have facilities with known cases.

#### COVID-19: cases in Florida residents who have died

Data through Apr 29, 2021 verified as of Apr 30, 2021 at 09:25 AM

Data in this report are provisional and subject to change.

#### Demographics for all identified COVID-19 deaths: 35,161







| Age group   | Deaths | Cases     | Case fatality<br>rate | Mortality rate per<br>100,000<br>population |
|-------------|--------|-----------|-----------------------|---------------------------------------------|
| 0-4 years   | 1      | 46,411    | 0.0%                  | 0.1                                         |
| 5-14 years  | 5      | 145,019   | 0.0%                  | 0.2                                         |
| 15-24 years | 46     | 342,247   | 0.0%                  | 1.8                                         |
| 25-34 years | 201    | 384,823   | 0.1%                  | 7.1                                         |
| 35-44 years | 557    | 342,051   | 0.2%                  | 21.4                                        |
| 45-54 years | 1,388  | 332,916   | 0.4%