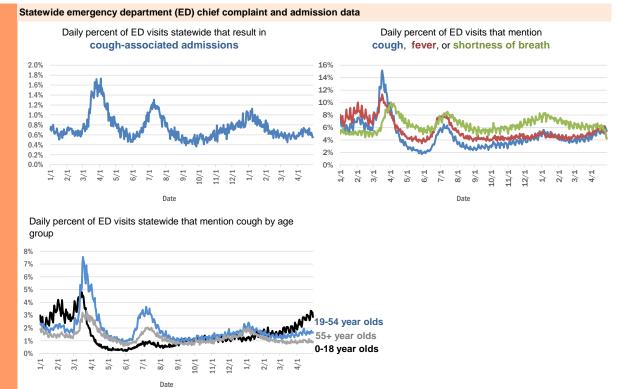

| Bridgeport, Dade | 1     |

Data through Apr 29, 2021 verified as of Apr 30, 2021 at 09:25 AM

Data in this report are provisional and subject to change.

| City and county       | Cases     |
|-----------------------|-----------|
| Bronx, Palm Beach     | 1         |
| Bradenton, Dade       | 1         |
| Bradenton, Osceola    | 1         |
| Cambridge, Broward    | 1         |
| Cartagena, Orange     | 1         |
| Cartersville, Unknown | 1         |
| Clermont, Seminole    | 1         |
| Clermont, Volusia     | 1         |
| Clewiston, Glades     | 1         |
| Total                 | 2,191,695 |

### **COVID-19: additional surveillance information**

Data through Apr 29, 2021 verified as of Apr 30, 2021 at 09:25 AM

Data in this report are provisional and subject to change.



The Electronic Surveillance System for the Early Notification of Community-Based Epidemics (ESSENCE-FL) includes chief complaint data from 211 of 211 Florida EDs. Data are transmitted electronically to ESSENCE-FL daily or hourly.

#### Data through Apr 29, 2021 verified as of Apr 30, 2021 at 09:25 AM

Data in this report are provisional and subject to change.

| Reporting lab                               | Inconclusive | Negative  | Positive | Percent positive | Total     |
|---------------------------------------------|--------------|-----------|----------|------------------|-----------|
| CURATIVE LABS                               | 16,266       | 1,775,860 | 278,744  | 13%              | 2,070,870 |
| LABORATORY CORPORATION OF AMERICA           | 2,655        | 1,699,600 | 231,064