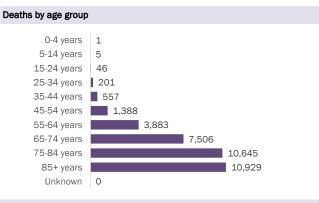

#### Demographics for all identified COVID-19 deaths: 35,161

| Age group   | Deaths | Cases     | Case fatality<br>rate | Mortality rate per<br>100,000<br>population |
|-------------|--------|-----------|-----------------------|---------------------------------------------|
| 0-4 years   | 1      | 46,411    | 0.0%                  | 0.1                                         |
| 5-14 years  | 5      | 145,019   | 0.0%                  | 0.2                                         |
| 15-24 years | 46     | 342,247   | 0.0%                  | 1.8                                         |
| 25-34 years | 201    | 384,823   | 0.1%                  | 7.1                                         |
| 35-44 years | 557    | 342,051   | 0.2%                  | 21.4                                        |
| 45-54 years | 1,388  | 332,916   | 0.4%                  | 49.8                                        |
| 55-64 years | 3,883  | 285,055   | 1.4%                  | 134.3                                       |
| 65-74 years | 7,506  | 172,726   | 4.3%                  | 309.3                                       |
| 75-84 years | 10,645 | 94,786    | 11.2%                 | 758.1                                       |
| 85+ years   | 10,929 | 44,069    | 24.8%                 | 1892.4                                      |
| Unknown     | 0      | 1,592     | 0.0%                  |                                             |
| Total       | 35,161 | 2,191,695 | 1.6%                  | 162.8                                       |