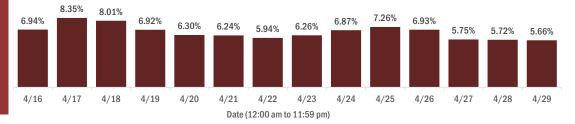

#### Percent positivity for new cases in Florida residents

The percent of positive results ranged from 5.66% to 8.35% over the past 2 weeks and was 5.66% yesterday.

This percent is the number of people who test PCR- or antigen-positive for the first time divided by all the people tested that day, excluding people who have previously tested positive.