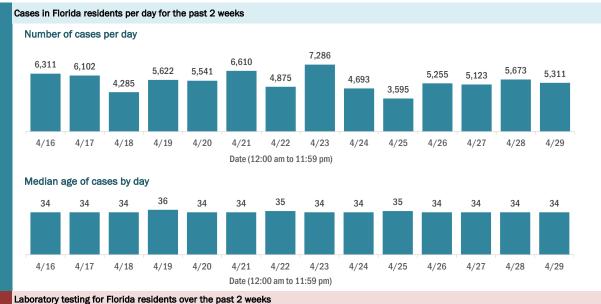

| 17,544    |
|----------------------------------------|-----------|
| Contact with a known case              | 874,282   |
| Traveled and contact with a known case | 23,905    |
| Neither                                | 1,275,964 |
| No travel and no contact               | 264,176   |
| Travel is unknown                      | 720,464   |
| Contact is unknown                     | 486,071   |
| Contact is pending                     | 456,963   |

Travel can be unknown and contact can be unknown or pending for the same case, these numbers will sum to more than the "neither" total.

#### **COVID-19: summary of laboratory testing**

Data through Apr 29, 2021 verified as of Apr 30, 2021 at 09:25 AM

Data in this report are provisional and subject to change.



Number of Florida residents tested per day

These counts include the number of people for whom the Department received PCR or antigen laboratory results by day. People tested on multiple days will be included for each day a new result was received. A person is only counted once for each day they are tested, regardless of whether multiple specimens are tested or multiple results are received.



#### Number and percent of Florida residents with positive test results

The percent of positive results ranged from 6.99% to 10.88% over the past 2 weeks and was 7.00% yesterday. These counts include the number of people for whom the Department received PCR or antigen laboratory results by day. People tested on multiple days will be included for each day a new result was received. A person is onl