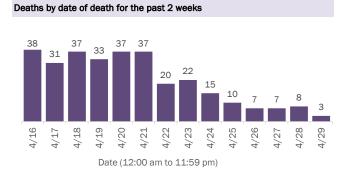

# COVID-19: deaths in Florida residents and staff of long-term care facilities

Data through Apr 29, 2021 verified as of Apr 30, 2021 at 09:25 AM

Data in this report are provisional and subject to change.