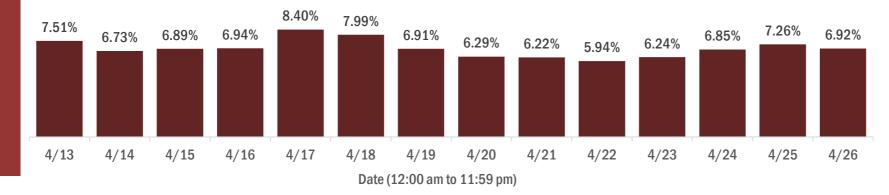

#### Percent positivity for new cases in Florida residents

The percent of positive results ranged from 5.94% to 8.40% over the past 2 weeks and was 6.92% yesterday. This percent is the number of people who test PCR- or antigen-positive for the first time divided by all the people tested that day, excluding people who have previously tested positive.