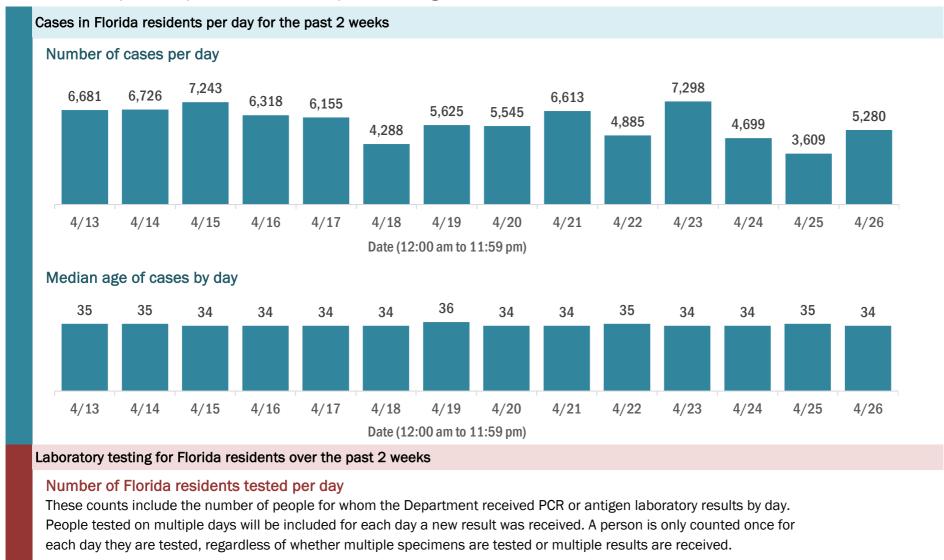

-------------------------------|-----------|
| Contact with a known case              | 866,502   |
| Traveled and contact with a known case | 23,748    |
| Neither                                | 1,268,198 |
| No travel and no contact               | 261,288   |
| Travel is unknown                      | 718,332   |
| Contact is unknown                     | 481,791   |
| Contact is pending                     | 456,560   |
|                                        |           |

Travel can be unknown and contact can be unknown or pending for the same case, these numbers will sum to more than the "neither" total.

#### **COVID-19: summary of laboratory testing**

Data through Apr 26, 2021 verified as of Apr 27, 2021 at 09:25 AM

Data in this report are provisional and subject to change.





#### Number and percent of Florida residents with positive test results

The percent of positive results ranged from 6.99% to 10.88% over the past 2 weeks and was 8.83% yesterday. These counts include the number of people for whom the Department received PCR or antigen laboratory results by day. People tested on multiple days will be included for each day a new result was received. A person is only counted once for each day they are tested, regardless of whether multiple specimens are tested or multiple results are received. If a person has a positive specimen and a negative specimen in the same day, only the positive result is counted.

| 100% |        |         |         |         |        |        |        |        |         |        |         |        |        |        | Number of