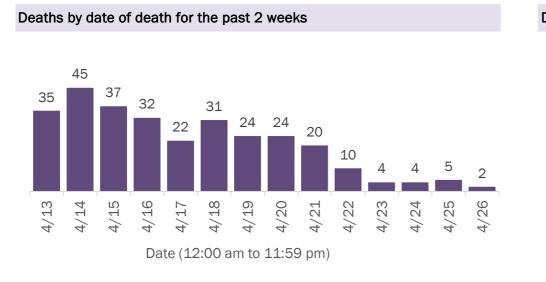

#### **COVID-19: cases in Florida residents who have died**

Data through Apr 26, 2021 verified as of Apr 27, 2021 at 09:25 AM

Data in this report are provisional and subject to change.

Demographics for all identified COVID-19 deaths: 34,958

#### Deaths by date of death since March 2020

| Age group   | Deaths | Cases     | Case fatality<br>rate | Mortality rate per<br>100,000<br>population |
|-------------|--------|-----------|-----------------------|---------------------------------------------|
| 0-4 years   | 1      | 45,865    | 0.0%                  | 0.1                                         |
| 5-14 years  | 5      | 143,255   | 0.0%                  | 0.2                                         |
| 15-24 years | 46     | 339,412   | 0.0%                  | 1.8                                         |
| 25-34 years | 198    | 381,872   | 0.1%                  | 7.0                                         |
| 35-44 years | 545    | 339,403   | 0.2%                  | 20.9                                        |
| 45-54 years | 1,377  | 330,669   | 0.4%                  | 49.4                                        |
| 55-64 years | 3,860  | 283,444   | 1.4%                  | 133.5                                       |
| 65-74 years | 7,461  | 171,996   | 4.3%                  | 307.4                                       |
| 75-84 years | 10,580 | 94,417    | 11.2%                 | 753.4                                       |
| 85+ years   | 10,885 | 43,924    | 24.8%                 | 1884.7                                      |
| Unknown     | 0      | 1,587     | 0.0%                  |                                             |
| Total       | 34 958 | 2 175 844 | 1.6%                  | 161.8                                       |