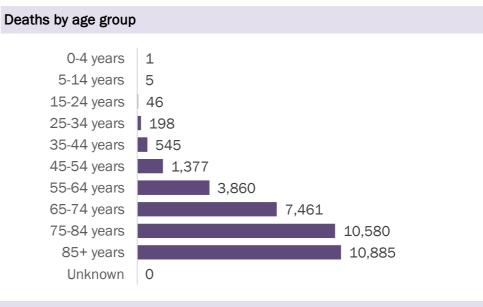

#### Deaths by date of death since March 2020

| Age group   | Deaths | Cases     | Case fatality<br>rate | Mortality rate per<br>100,000<br>population |
|-------------|--------|-----------|-----------------------|---------------------------------------------|
| 0-4 years   | 1      | 45,865    | 0.0%                  | 0.1                                         |
| 5-14 years  | 5      | 143,255   | 0.0%                  | 0.2                                         |
| 15-24 years | 46     | 339,412   | 0.0%                  | 1.8                                         |
| 25-34 years | 198    | 381,872   | 0.1%                  | 7.0                                         |
| 35-44 years | 545    | 339,403   | 0.2%                  | 20.9                                        |
| 45-54 years | 1,377  | 330,669   | 0.4%                  | 49.4                                        |
| 55-64 years | 3,860  | 283,444   | 1.4%                  | 133.5                                       |
| 65-74 years | 7,461  | 171,996   | 4.3%                  | 307.4                                       |
| 75-84 years | 10,580 | 94,417    | 11.2%                 | 753.4                                       |
| 85+ years   | 10,885 | 43,924    | 24.8%                 | 1884.7                                      |
| Unknown     | 0      | 1,587     | 0.0%                  |                                             |
| Total       | 34 958 | 2 175 844 | 1.6%                  | 161.8                                       |