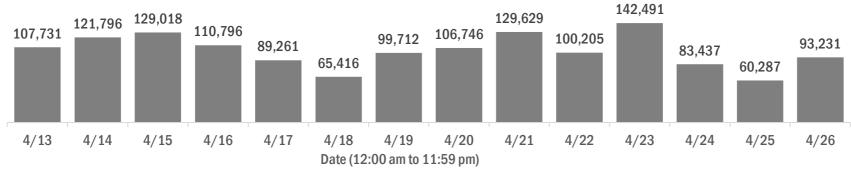

#### **COVID-19: summary of laboratory testing**

Data through Apr 26, 2021 verified as of Apr 27, 2021 at 09:25 AM

Data in this report are provisional and subject to change.

#### Number and percent of Florida residents with positive test results

The percent of positive results ranged from 6.99% to 10.88% over the past 2 weeks and was 8.83% yesterday. These counts include the number of people for whom the Department received PCR or antigen laboratory results by day. People tested on multiple days will be included for each day a new result was received. A person is only counted once for each day they are tested, regardless of whether multiple specimens are tested or multiple results are received. If a person has a positive specimen and a negative specimen in the same day, only the positive result is counted.

| 100% |        |         |         |         |        |        |        |        |         |        |         |        |        |        | Number of           |
|------|--------|---------|---------|---------|--------|--------|--------|--------|---------|--------|---------|--------|--------|--------|---------------------|
| 80%  | 98,081 | 112,150 | 117,979 | 101,091 | 80,274 | 58,301 | 90,965 | 98,278 | 119,559 | 93,201 | 131,214 | 75,714 | 54,160 | 85,003 | negatives           |
| 60%  | 8.96%  | 7.92%   | 8.56%   | 8.76%   | 10.07% | 10.88% | 8.77%  | 7.93%  | 7.77%   | 6.99%  | 7.91%   | 9.26%  | 10.16% | 8.83%  | Percent<br>positive |
| 40%  |        |         |         |         |        |        |        |        |         |        |         |        |        |        | positive            |
| 20%  | 9,650  | 9,646   | 11,039  | 9,705   | 8,987  | 7,115  | 8,747  | 8,468  | 10,070  | 7,004  | 11,277  | 7,723  | 6,127  | 8,228  | Number of           |
| 0%   |        |         |         |         |        |        |        |        |         |        |         |        |        |        | positives           |
|      | 1/10   | 1/1/    | 4/45    | 1/10    | 1/17   | 1/10   | 4/10   | 1/00   | 1/01    | 1/00   | 1/00    | 1/0/   | 1/05   | 1/00   |                     |

#### 4/13 4/14 4/15 4/16 4/17 4/18 4/19 4/20 4/21 4/22 4/23 4/24 4/25 4/26 Date (12:00 am to 11:59 pm)