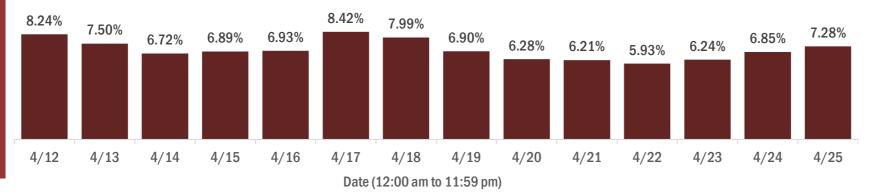

#### Percent positivity for new cases in Florida residents

The percent of positive results ranged from 5.93% to 8.42% over the past 2 weeks and was 7.28% yesterday.

This percent is the number of people who test PCR- or antigen-positive for the first time divided by all the people tested that day, excluding people who have previously tested positive.