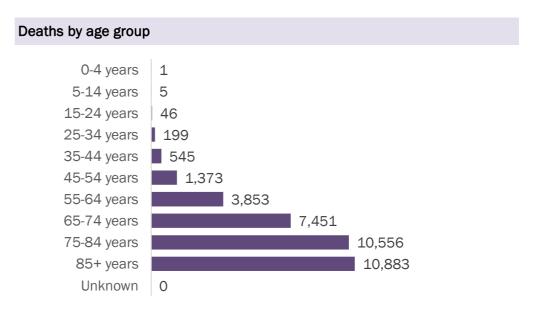

#### Deaths by date of death since March 2020

| Age group   | Deaths | Cases     | Case fatality<br>rate | Mortality rate per<br>100,000<br>population |
|-------------|--------|-----------|-----------------------|---------------------------------------------|
| 0-4 years   | 1      | 45,696    | 0.0%                  | 0.1                                         |
| 5-14 years  | 5      | 142,719   | 0.0%                  | 0.2                                         |
| 15-24 years | 46     | 338,528   | 0.0%                  | 1.8                                         |
| 25-34 years | 199    | 380,892   | 0.1%                  | 7.0                                         |
| 35-44 years | 545    | 338,562   | 0.2%                  | 20.9                                        |
| 45-54 years | 1,373  | 329,899   | 0.4%                  | 49.3                                        |
| 55-64 years | 3,853  | 282,918   | 1.4%                  | 133.2                                       |
| 65-74 years | 7,451  | 171,740   | 4.3%                  | 307.0                                       |
| 75-84 years | 10,556 | 94,303    | 11.2%                 | 751.7                                       |
| 85+ years   | 10,883 | 43,883    | 24.8%                 | 1884.4                                      |
| Unknown     | 0      | 1,515     | 0.0%                  |                                             |
| Total       | 34,912 | 2,170,655 | 1.6%                  | 161.6                                       |