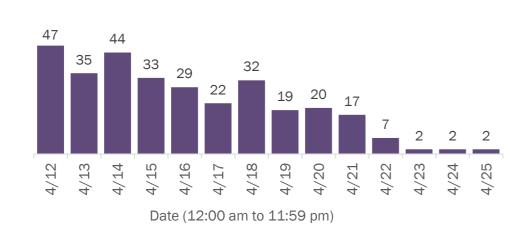

| Hendry       | 29     | 0% | Hamilton   | 1      | 0% |
| Citrus       | 177    | 2% | Okeechobee   | 24     | 0% | Liberty    | 1      | 0% |
| Martin       | 171    | 2% | Gilchrist    | 21     | 0% | Total      | 11,254 |    |

**Note:** cases are summarized by the county of usual residence. Residents and staff may be cases associated with facilities that are not in their county of usual residence, resulting in cases being included below for counties that do not have facilities with known cases.

#### COVID-19: cases in Florida residents who have died

Data through Apr 25, 2021 verified as of Apr 26, 2021 at 09:25 AM

Data in this report are provisional and subject to change.

Demographics for all identified COVID-19 deaths: 34,912

#### Deaths by date of death for the past 2 weeks





#### Deaths by date of death since March 2020



| Age group   | Deaths | Cases     | Case fatality<br>rate | Mortality rate per<br>100,000<br>population |
|-------------|--------|-----------|-----------------------|---------------------------------------------|
| 0-4 years   | 1      | 45,696    | 0.0%                  | 0.1                                         |
| 5-14 years  | 5      | 142,719   | 0.0%                  | 0.2                                         |
| 15-24 years | 46     | 338,528   | 0.0%                  | 1.8                                         |
| 25-34 years | 199    | 380,892   | 0.1%                  | 7.0                                         |
| 35-44 years | 545    | 338,562   | 0.2%                  | 20.9