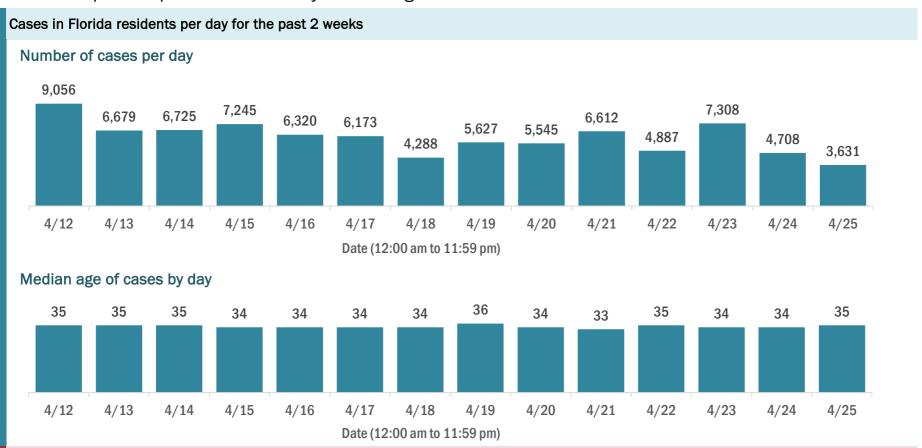

| 718,480   |  |  |  |  |  |
| Contact is unknown                                                                                                                      | 480,113   |  |  |  |  |  |
| Contact is pending                                                                                                                      | 457,646   |  |  |  |  |  |
| Travel can be unknown and contact can be unknown or pending for the same case, these numbers will sum to more than the "neither" total. |           |  |  |  |  |  |

#### **COVID-19: summary of laboratory testing**

Data through Apr 25, 2021 verified as of Apr 26, 2021 at 09:25 AM

Data in this report are provisional and subject to change.



#### Laboratory testing for Florida residents over the past 2 weeks

#### Number of Florida residents tested per day

These counts include the number of people for whom the Department received PCR or antigen laboratory results by day. People tested on multiple days will be included for each day a new result was received. A person is only counted once for each day they are tested, regardless of whether multiple specimens are tested or multiple results are received.



#### Number and percent of Florida residents with positive test results

The percent of positive results ranged from 6.99% to 10.88% over the past 2 weeks and was 10.14% yesterday.

These counts include the number of people for whom the Department received PCR or antigen laboratory results by day. People tested on multiple d