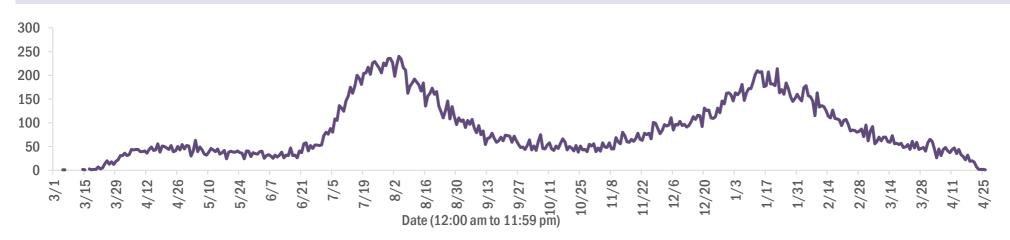

#### Deaths by date of death since March 2020

| Age group   | Deaths | Cases     | Case fatality<br>rate | Mortality rate per<br>100,000<br>population |
|-------------|--------|-----------|-----------------------|---------------------------------------------|
| 0-4 years   | 1      | 45,696    | 0.0%                  | 0.1                                         |
| 5-14 years  | 5      | 142,719   | 0.0%                  | 0.2                                         |
| 15-24 years | 46     | 338,528   | 0.0%                  | 1.8                                         |
| 25-34 years | 199    | 380,892   | 0.1%                  | 7.0                                         |
| 35-44 years | 545    | 338,562   | 0.2%                  | 20.9                                        |
| 45-54 years | 1,373  | 329,899   | 0.4%                  | 49.3                                        |
| 55-64 years | 3,853  | 282,918   | 1.4%                  | 133.2                                       |
| 65-74 years | 7,451  | 171,740   | 4.3%                  | 307.0                                       |
| 75-84 years | 10,556 | 94,303    | 11.2%                 | 751.7                                       |
| 85+ years   | 10,883 | 43,883    | 24.8%                 | 1884.4                                      |
| Unknown     | 0      | 1,515     | 0.0%                  |                                             |
| Total       | 34,912 | 2,170,655 | 1.6%                  | 161.6                                       |