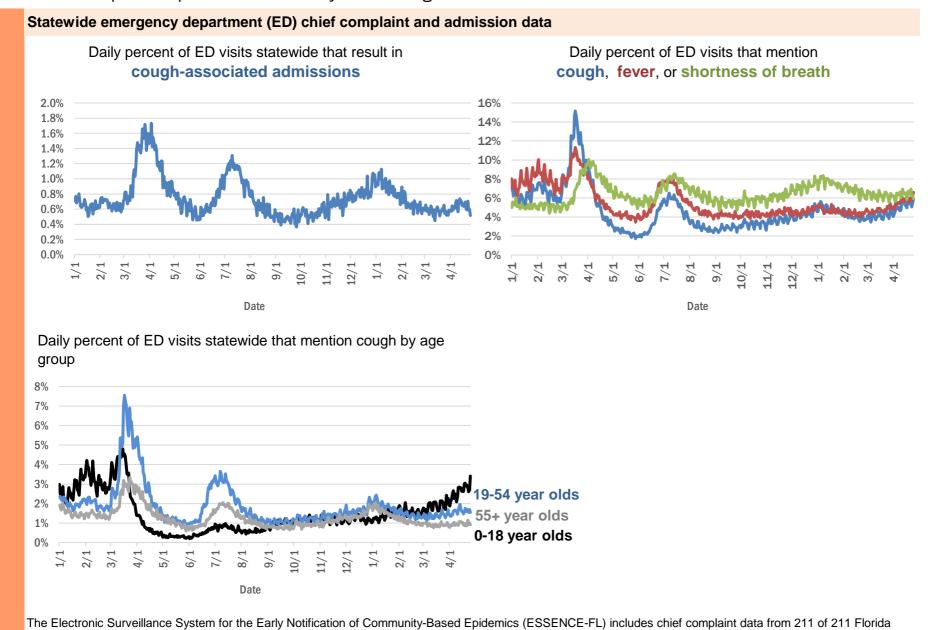

1         |
| Harrison, Pinellas                   | 1         |
| Holly Ridge, Orange                  | 1         |
| Homeless, Polk                       | 1         |
| Homosassa, Hernando                  | 1         |
| Homossassa, Citrus                   | 1         |
| Jerusalem, St. Johns                 | 1         |
| Lake City, Hamilton                  | 1         |
| La Grange, Dade                      | 1         |
| Total                                | 2,170,655 |
|                                      | ,         |

#### **COVID-19: additional surveillance information**

Data through Apr 25, 2021 verified as of Apr 26, 2021 at 09:25 AM

Data in this report are provisional and subject to change.

EDs. Data are transmitted electronically to ESSENCE-FL daily or hourly.



Data through Apr 25, 2021 verified as of Apr 26, 2021 at 09:25 AM

Data in this report are provisional and subject to change.

| porting lab                               | Inconclusive | Negative  | Positive | Percent positive | Total     |
|-------------------------------------------|--------------|-----------|----------|------------------|-----------|
| RATIVE LABS                               | 16,101       | 1,757,332 | 275,512  | 13%              | 2,048,945 |
| BORATORY CORPORATION OF AMERICA           | 2,642        | 1,691,738 | 230,130  | 12%              | 1,924,510 |
| EST DIAGNOSTICS                           | 12,247       | 1,419,435 | 208,729  | 13%              | 1,640,411 |
| REFERENCE LABORATORIES, INC               | 7,569        | 974,778   | 188,414  | 16%