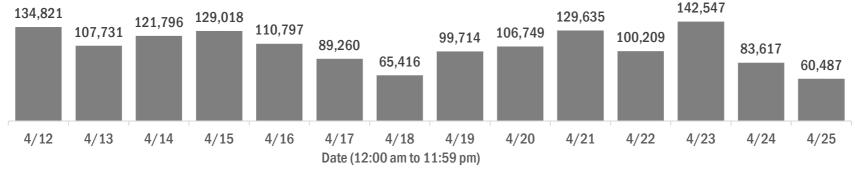

#### Laboratory testing for Florida residents over the past 2 weeks

#### Number of Florida residents tested per day

These counts include the number of people for whom the Department received PCR or antigen laboratory results by day. People tested on multiple days will be included for each day a new result was received. A person is only counted once for each day they are tested, regardless of whether multiple specimens are tested or multiple results are received.