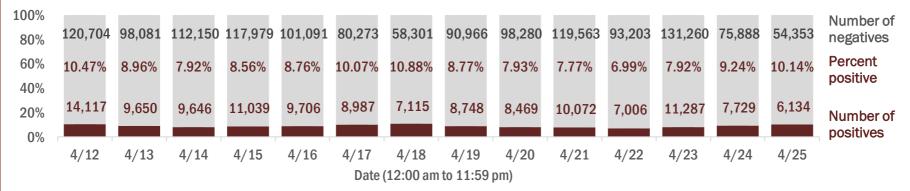

#### Number and percent of Florida residents with positive test results

The percent of positive results ranged from 6.99% to 10.88% over the past 2 weeks and was 10.14% yesterday.

These counts include the number of people for whom the Department received PCR or antigen laboratory results by day. People tested on multiple days will be included for each day a new result was received. A person is only counted once for each day they are tested, regardless of whether multiple specimens are tested or multiple results are received. If a person has a positive specimen and a negative specimen in the same day, only the positive result is counted.