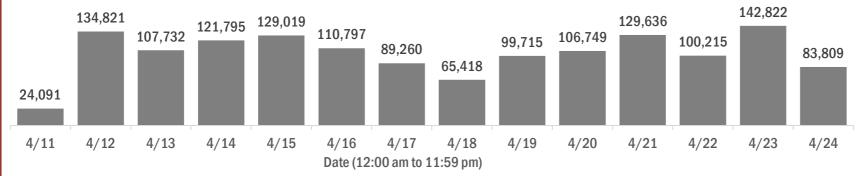

#### **COVID-19: summary of laboratory testing**

Data through Apr 24, 2021 verified as of Apr 25, 2021 at 09:25 AM

Data in this report are provisional and subject to change.

These counts include the number of people for whom the Department received PCR or antigen laboratory results by day. People tested on multiple days will be included for each day a new result was received. A person is only counted once for each day they are tested, regardless of whether multiple specimens are tested or multiple results are received.

#### Number and percent of Florida residents with positive test results

The percent of positive results ranged from 6.99% to 10.88% over the past 2 weeks and was 9.23% yesterday. These counts include the number of people for whom the Department received PCR or antigen laboratory results by day. People tested on multiple days will be included for each day a new result was received. A person is only counted once for each day they are tested, regardless of whether multiple specimens are tested or multiple results are received. If a person has a positive specimen and a negative specimen in the same day, only the positive result is counted.