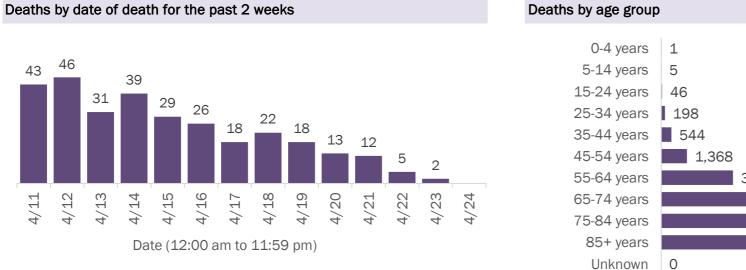

#### **COVID-19: cases in Florida residents who have died**

Data through Apr 24, 2021 verified as of Apr 25, 2021 at 09:25 AM

Data in this report are provisional and subject to change.

Demographics for all identified COVID-19 deaths: 34,848

#### Deaths by date of death since March 2020

| Age group   | Deaths | Cases     | Case fatality<br>rate | Mortality rate per<br>100,000<br>population |
|-------------|--------|-----------|-----------------------|---------------------------------------------|
| 0-4 years   | 1      | 45,601    | 0.0%                  | 0.1                                         |
| 5-14 years  | 5      | 142,374   | 0.0%                  | 0.2                                         |
| 15-24 years | 46     | 337,944   | 0.0%                  | 1.8                                         |
| 25-34 years | 198    | 380,196   | 0.1%                  | 7.0                                         |
| 35-44 years | 544    | 337,996   | 0.2%                  | 20.9                                        |
| 45-54 years | 1,368  | 329,369   | 0.4%                  | 49.1                                        |
| 55-64 years | 3,840  | 282,528   | 1.4%                  | 132.8                                       |
| 65-74 years | 7,434  | 171,588   | 4.3%                  | 306.3                                       |
| 75-84 years | 10,541 | 94,223    | 11.2%                 | 750.7                                       |
| 85+ years   | 10,871 | 43,854    | 24.8%                 | 1882.3                                      |
| Unknown     | 0      | 1,517     | 0.0%                  |                                             |
| Total       | 34.848 | 2,167,190 | 1.6%                  | 161.3                                       |