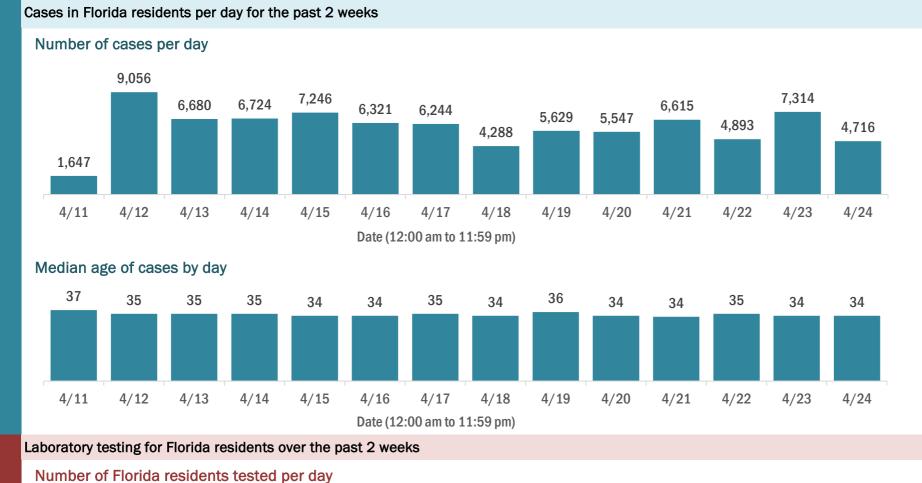

| 17,284    |
|----------------------------------------|-----------|
| Contact with a known case              | 862,411   |
| Traveled and contact with a known case | 23,659    |
| Neither                                | 1,263,836 |
| No travel and no contact               | 259,912   |
| Travel is unknown                      | 716,613   |
| Contact is unknown                     | 479,587   |
| Contact is pending                     | 455,973   |

Travel can be unknown and contact can be unknown or pending for the same case, these numbers will sum to more than the "neither" total.

#### **COVID-19: summary of laboratory testing**

Data through Apr 24, 2021 verified as of Apr 25, 2021 at 09:25 AM

Data in this report are provisional and subject to change.



These counts include the number of people for whom the Department received PCR or antigen laboratory results by day. People tested on multiple days will be included for each day a new result was received. A person is only counted once for each day they are tested, regardless of whether multiple specimens are tested or multiple results are received.



#### Number and percent of Florida residents with positive test results

The percent of positive results ranged from 6.99% to 10.88% over the past 2 weeks and was 9.23% yesterday. These counts include the number of people for whom the Department received PCR or antigen laboratory results by day. People tested on multiple days will be included for each day a new result was received. A person is only counted once for each day they are tested,