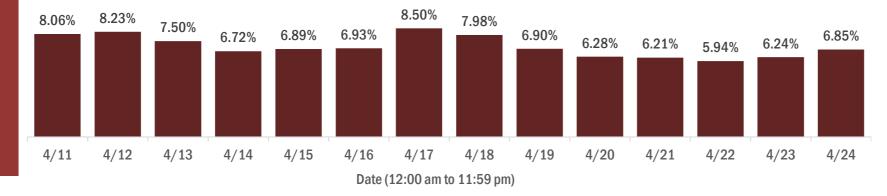

#### Percent positivity for new cases in Florida residents

The percent of positive results ranged from 5.94% to 8.50% over the past 2 weeks and was 6.85% yesterday. This percent is the number of people who test PCR- or antigen-positive for the first time divided by all the people tested that day, excluding people who have previously tested positive.