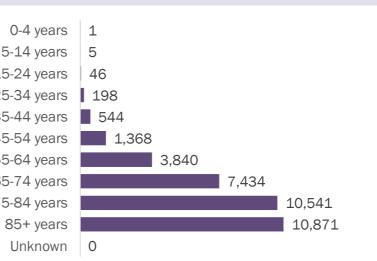

#### Deaths by date of death since March 2020

| Age group   | Deaths | Cases     | Case fatality<br>rate | Mortality rate per<br>100,000<br>population |
|-------------|--------|-----------|-----------------------|---------------------------------------------|
| 0-4 years   | 1      | 45,601    | 0.0%                  | 0.1                                         |
| 5-14 years  | 5      | 142,374   | 0.0%                  | 0.2                                         |
| 15-24 years | 46     | 337,944   | 0.0%                  | 1.8                                         |
| 25-34 years | 198    | 380,196   | 0.1%                  | 7.0                                         |
| 35-44 years | 544    | 337,996   | 0.2%                  | 20.9                                        |
| 45-54 years | 1,368  | 329,369   | 0.4%                  | 49.1                                        |
| 55-64 years | 3,840  | 282,528   | 1.4%                  | 132.8                                       |
| 65-74 years | 7,434  | 171,588   | 4.3%                  | 306.3                                       |
| 75-84 years | 10,541 | 94,223    | 11.2%                 | 750.7                                       |
| 85+ years   | 10,871 | 43,854    | 24.8%                 | 1882.3                                      |
| Unknown     | 0      | 1,517     | 0.0%                  |                                             |
| Total       | 34.848 | 2,167,190 | 1.6%                  | 161.3                                       |