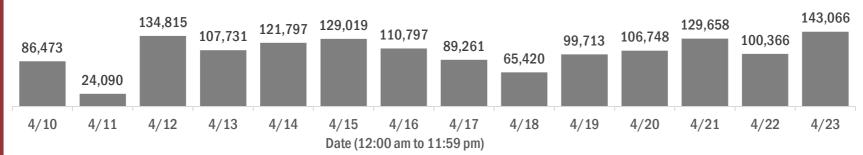

#### Laboratory testing for Florida residents over the past 2 weeks

#### Number of Florida residents tested per day

These counts include the number of people for whom the Department received PCR or antigen laboratory results by day. People tested on multiple days will be included for each day a new result was received. A person is only counted once for each day they are tested, regardless of whether multiple specimens are tested or multiple results are received.