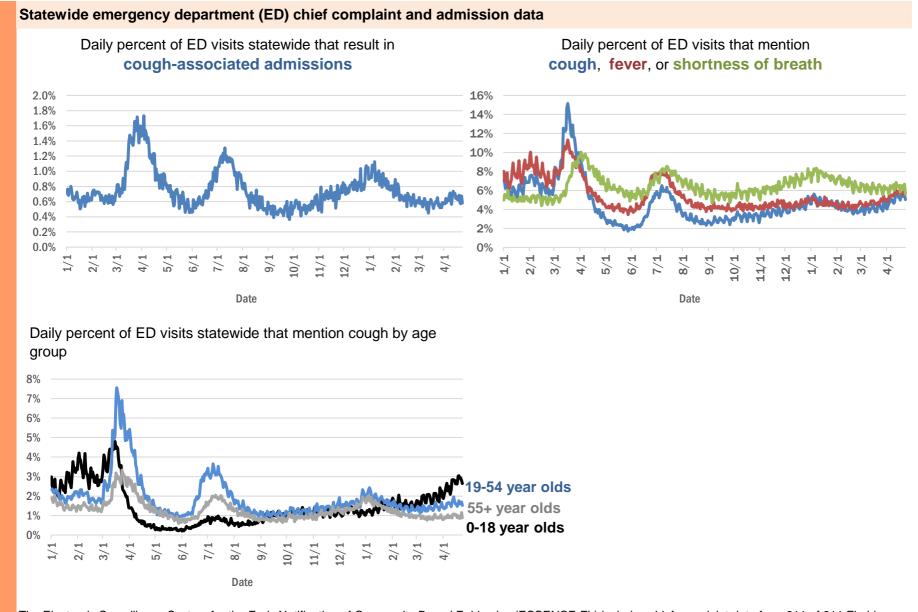

erce, Unknown                     | 1         |
| Gainesville, Duval                       | 1         |
| Granada Hills, Broward                   | 1         |
| Guilford, Dade                           | 1         |
| Hailandale, Unknown                      | 1         |
| Lake City, Hamilton                      | 1         |
| La Grange, Dade                          | 1         |
| Jerusalem, St. Johns                     | 1         |
| Homosassa, Hernando                      | 1         |
| Homossassa, Citrus                       | 1         |
| Total                                    | 2,162,612 |

## **COVID-19: additional surveillance information**

Data through Apr 23, 2021 verified as of Apr 24, 2021 at 09:25 AM

Data in this report are provisional and subject to change.



The Electronic Surveillance System for the Early Notification of Community-Based Epidemics (ESSENCE-FL) includes chief complaint data from 211 of 211 Florida EDs. Data are transmitted electronically to ESSENCE-FL daily or hourly.

Data through Apr 23, 2021 verified as of Apr 24, 2021 at 09:25 AM

Data in this report are provisional and subject to change.

| Reporting lab                               | Inconclusive | Negative  | Positive | Percent positive | Total     |
|---------------------------------------------|--------------|-----------|----------|------------------|-----------|
| CURATIVE LABS                               | 16,065       | 1,748,504 | 273,970  | 13%              | 2,038,539 |
| LABORATORY CORPORATION OF AMERICA           | 2,635        | 1,687,828 | 229,715  | 12%