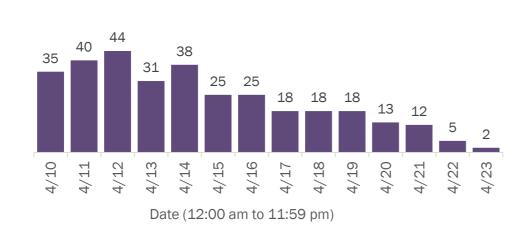

| Hendry       | 29     | 0% | Hamilton   | 1      | 0% |
| Citrus       | 177    | 2% | Okeechobee   | 24     | 0% | Liberty    | 1      | 0% |
| Martin       | 171    | 2% | Gilchrist    | 21     | 0% | Total      | 11,239 |    |

**Note:** cases are summarized by the county of usual residence. Residents and staff may be cases associated with facilities that are not in their county of usual residence, resulting in cases being included below for counties that do not have facilities with known cases.

#### COVID-19: cases in Florida residents who have died

Data through Apr 23, 2021 verified as of Apr 24, 2021 at 09:25 AM

Data in this report are provisional and subject to change.

Demographics for all identified COVID-19 deaths: 34,812

#### Deaths by date of death for the past 2 weeks



#### Deaths by age group 0-4 years 1 5-14 years 5 15-24 years 46 25-34 years | 198 35-44 years **3**542 45-54 years 1,366 55-64 years 3,836 65-74 years 7,426 75-84 years 10,527 85+ years 10,865 Unknown

#### Deaths by date of death since March 2020



| Age group   | Deaths | Cases     | Case fatality rate | Mortality rate per<br>100,000<br>population |
|-------------|--------|-----------|--------------------|---------------------------------------------|
| 0-4 years   | 1      | 45,486    | 0.0%               | 0.1                                         |
| 5-14 years  | 5      | 141,865   | 0.0%               | 0.2                                         |
| 15-24 years | 46     | 337,129   | 0.0%               | 1.8                                         |
| 25-34 years | 198    | 3