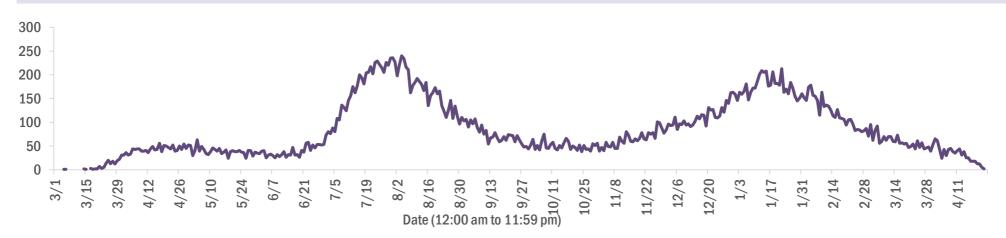

#### Deaths by date of death since March 2020

| Age group   | Deaths | Cases     | Case fatality rate | Mortality rate per<br>100,000<br>population |
|-------------|--------|-----------|--------------------|---------------------------------------------|
| 0-4 years   | 1      | 45,486    | 0.0%               | 0.1                                         |
| 5-14 years  | 5      | 141,865   | 0.0%               | 0.2                                         |
| 15-24 years | 46     | 337,129   | 0.0%               | 1.8                                         |
| 25-34 years | 198    | 379,278   | 0.1%               | 7.0                                         |
| 35-44 years | 542    | 337,214   | 0.2%               | 20.8                                        |
| 45-54 years | 1,366  | 328,751   | 0.4%               | 49.0                                        |
| 55-64 years | 3,836  | 282,070   | 1.4%               | 132.6                                       |
| 65-74 years | 7,426  | 171,361   | 4.3%               | 306.0                                       |
| 75-84 years | 10,527 | 94,117    | 11.2%              | 749.7                                       |
| 85+ years   | 10,865 | 43,813    | 24.8%              | 1881.3                                      |
| Unknown     | 0      | 1,528     | 0.0%               |                                             |
| Total       | 34,812 | 2,162,612 | 1.6%               | 161.2                                       |