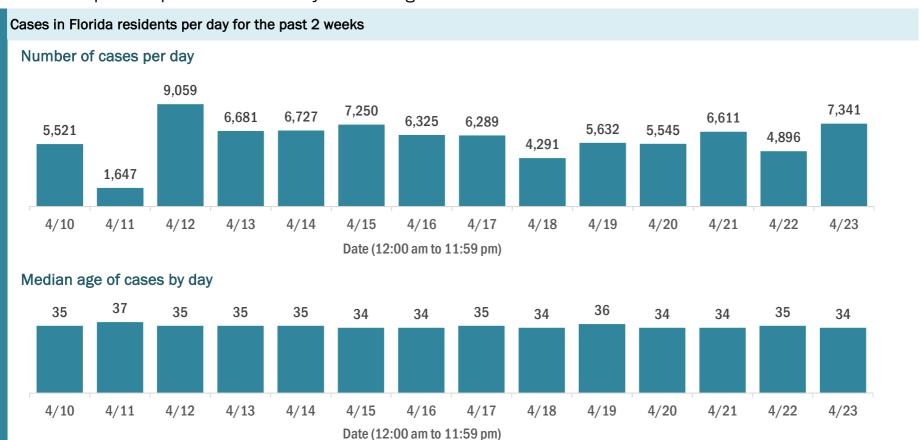

#### Laboratory testing for Florida residents over the past 2 weeks

#### Number of Florida residents tested per day

These counts include the number of people for whom the Department received PCR or antigen laboratory results by day. People tested on multiple days will be included for each day a new result was received. A person is only counted once for each day they are tested, regardless of whether multiple specimens are tested or multiple results are received.