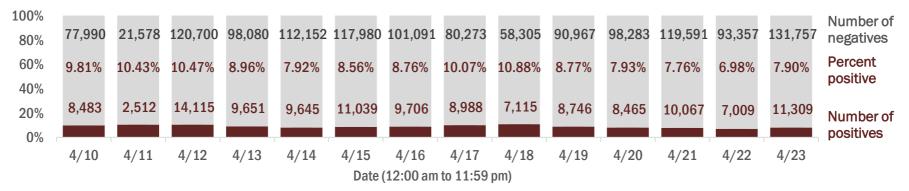

#### Laboratory testing for Florida residents over the past 2 weeks

#### Number and percent of Florida residents with positive test results

The percent of positive results ranged from 6.98% to 10.88% over the past 2 weeks and was 7.90% yesterday.

These counts include the number of people for whom the Department received PCR or antigen laboratory results by day. People tested on multiple days will be included for each day a new result was received. A person is only counted once for each day they are tested, regardless of whether multiple specimens are tested or multiple results are received. If a person has a positive specimen and a negative specimen in the same day, only the positive result is counted.