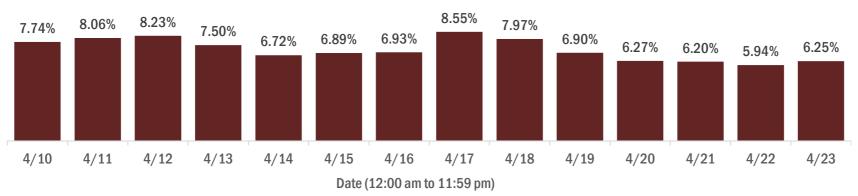

#### Laboratory testing for Florida residents over the past 2 weeks

#### Percent positivity for new cases in Florida residents

The percent of positive results ranged from 5.94% to 8.55% over the past 2 weeks and was 6.25% yesterday.

This percent is the number of people who test PCR- or antigen-positive for the first time divided by all the people tested that day, excluding people who have previously tested positive.