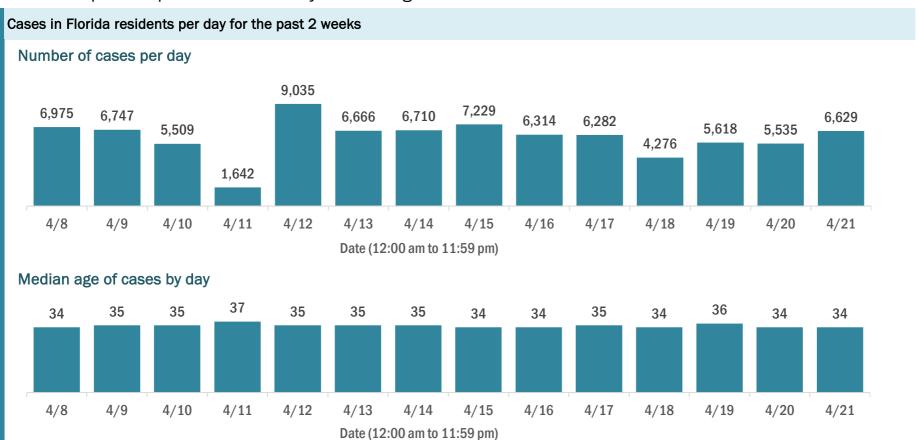

#### Number of Florida residents tested per day

These counts include the number of people for whom the Department received PCR or antigen laboratory results by day. People tested on multiple days will be included for each day a new result was received. A person is only counted once for each day they are tested, regardless of whether multiple specimens are tested or multiple results are received.