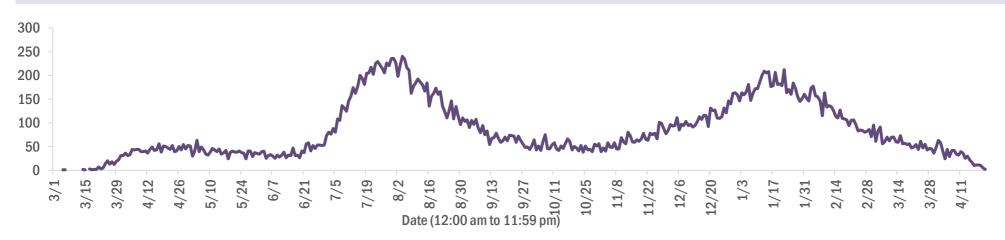

#### Deaths by date of death since March 2020

| Age group   | Deaths | Cases     | Case fatality<br>rate | Mortality rate per<br>100,000<br>population |
|-------------|--------|-----------|-----------------------|---------------------------------------------|
| 0-4 years   | 1      | 45,107    | 0.0%                  | 0.1                                         |
| 5-14 years  | 5      | 140,593   | 0.0%                  | 0.2                                         |
| 15-24 years | 46     | 334,967   | 0.0%                  | 1.8                                         |
| 25-34 years | 196    | 376,747   | 0.1%                  | 6.9                                         |
| 35-44 years | 539    | 335,053   | 0.2%                  | 20.7                                        |
| 45-54 years | 1,358  | 326,886   | 0.4%                  | 48.7                                        |
| 55-64 years | 3,819  | 280,745   | 1.4%                  | 132.0                                       |
| 65-74 years | 7,400  | 170,745   | 4.3%                  | 304.9                                       |
| 75-84 years | 10,493 | 93,861    | 11.2%                 | 747.2                                       |
| 85+ years   | 10,839 | 43,714    | 24.8%                 | 1876.8                                      |
| Unknown     | 0      | 1,514     | 0.0%                  |                                             |
| Total       | 34,696 | 2,149,932 | 1.6%                  | 160.6                                       |