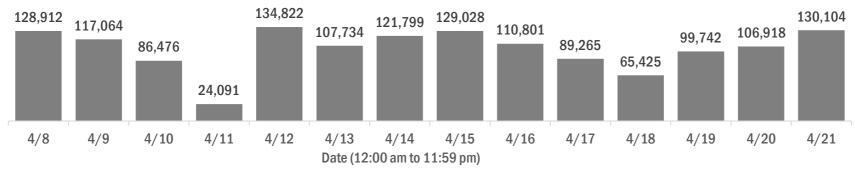

#### Number of Florida residents tested per day

These counts include the number of people for whom the Department received PCR or antigen laboratory results by day. People tested on multiple days will be included for each day a new result was received. A person is only counted once for each day they are tested, regardless of whether multiple specimens are tested or multiple results are received.