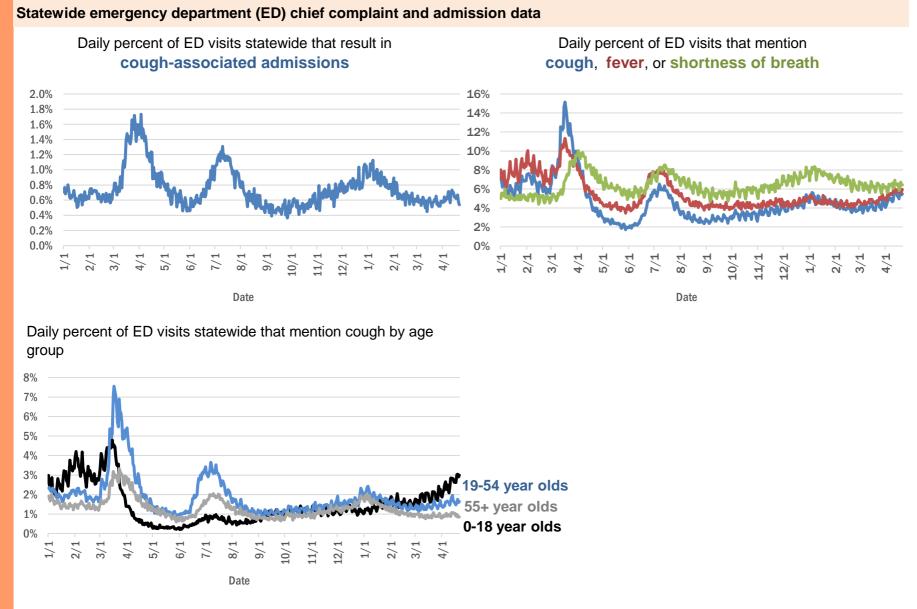

ward               | 1         |
| Guilford, Dade                       | 1         |
| Hailandale, Unknown                  | 1         |
| Harrison, Pinellas                   | 1         |
| Holly Ridge, Orange                  | 1         |
| Homeless, Polk                       | 1         |
| Homosassa, Hernando                  | 1         |
| Homossassa, Citrus                   | 1         |
| Jerusalem, St. Johns                 | 1         |
| Lake City, Hamilton                  | 1         |
| La Grange, Dade                      | 1         |
| Total                                | 2,149,932 |

#### **COVID-19: additional surveillance information**

Data through Apr 21, 2021 verified as of Apr 22, 2021 at 09:25 AM

Data in this report are provisional and subject to change.



The Electronic Surveillance System for the Early Notification of Community-Based Epidemics (ESSENCE-FL) includes chief complaint data from 211 of 211 Florida EDs. Data are transmitted electronically to ESSENCE-FL daily or hourly.

Data through Apr 21, 2021 verified as of Apr 22, 2021 at 09:25 AM

Data in this report are provisional and subject to change.

| Reporting lab                               | Inconclusive | Negative  | Positive | Percent positive | Total     |
|---------------------------------------------|--------------|-----------|----------|------------------|-----------|
| CURATIVE LABS                               | 15,968       | 1,738,342 | 272,122  | 13%              | 2,026,432 |
| LABORATORY CORPORATION OF AMERICA           | 2,628        | 1,682,927 | 229,092  | 12%