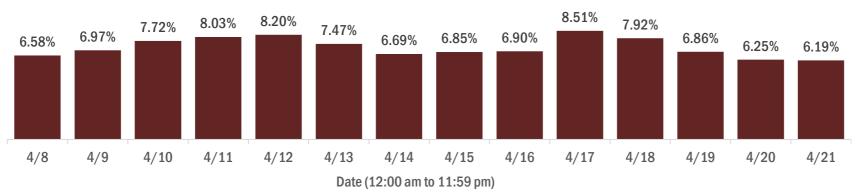

#### Percent positivity for new cases in Florida residents

The percent of positive results ranged from 6.19% to 8.51% over the past 2 weeks and was 6.19% yesterday.

This percent is the number of people who test PCR- or antigen-positive for the first time divided by all the people tested that day, excluding people who have previously tested positive.