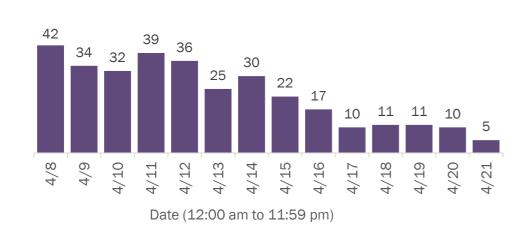

| Hendry       | 29     | 0% | Hamilton   | 1      | 0% |
| Citrus       | 177    | 2% | Okeechobee   | 24     | 0% | Liberty    | 1      | 0% |
| Martin       | 171    | 2% | Gilchrist    | 21     | 0% | Total      | 11,224 |    |

**Note:** cases are summarized by the county of usual residence. Residents and staff may be cases associated with facilities that are not in their county of usual residence, resulting in cases being included below for counties that do not have facilities with known cases.

#### COVID-19: cases in Florida residents who have died

Data through Apr 21, 2021 verified as of Apr 22, 2021 at 09:25 AM

Data in this report are provisional and subject to change.

Demographics for all identified COVID-19 deaths: 34,696

#### Deaths by date of death for the past 2 weeks



#### Deaths by age group 0-4 years 1 5-14 years 5 15-24 years 46 25-34 years | 196 35-44 years **539** 45-54 years 1,358 55-64 years 3,819 65-74 years 7,400 75-84 years 10,493 85+ years 10,839 Unknown

#### Deaths by date of death since March 2020



| Age group   | Deaths | Cases     | Case fatality<br>rate | Mortality rate per<br>100,000<br>population |
|-------------|--------|-----------|-----------------------|---------------------------------------------|
| 0-4 years   | 1      | 45,107    | 0.0%                  | 0.1                                         |
| 5-14 years  | 5      | 140,593   | 0.0%                  | 0.2                                         |
| 15-24 years | 46     | 334,967   | 0.0%                  | 1.8                                         |
| 25-34 year