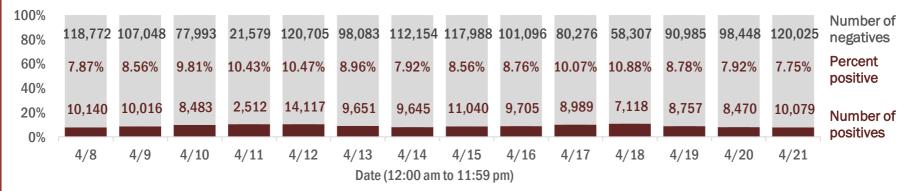

#### Number and percent of Florida residents with positive test results

The percent of positive results ranged from 7.75% to 10.88% over the past 2 weeks and was 7.75% yesterday.

These counts include the number of people for whom the Department received PCR or antigen laboratory results by day. People tested on multiple days will be included for each day a new result was received. A person is only counted once for each day they are tested, regardless of whether multiple specimens are tested or multiple results are received. If a person has a positive specimen and a negative specimen in the same day, only the positive result is counted.